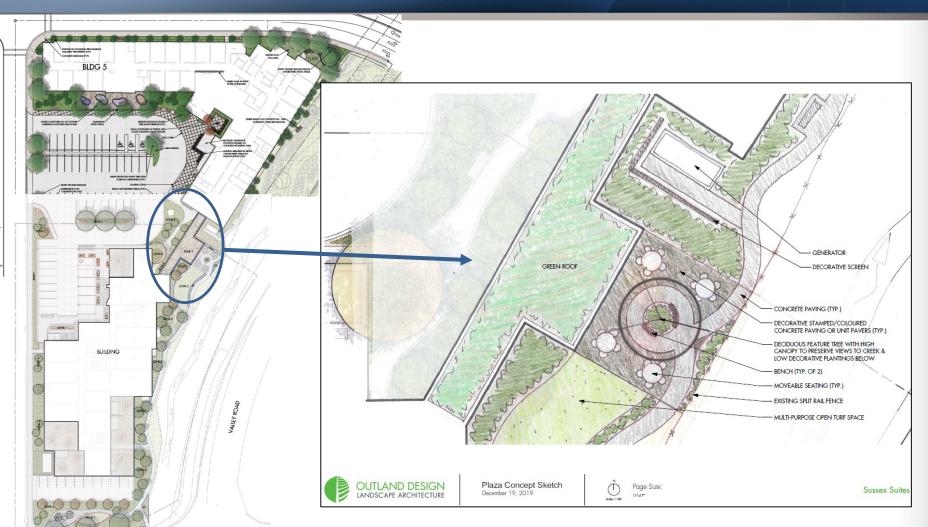

## Timeline



#### 720 Valley Road

- Overall site Approved
- Building 1 (rental) Approved
- Building 2 (condos) Approved
- Building 3 (memory care) Approved
- Townhomes Approved
- Building 4 (seniors care)

October 4, 2016

March 27, 2017

November 21, 2017

December 5, 2017

March 19, 2018

May 12, 2020



#### Sussex Retirement SUS



#### Who is Sussex Retirement

- Seniors housing developer, specializing in:
  - State-of-the-art Memory Care
  - Independent Living
  - Assisted Living



Nanaimo Memory Care





Orchard View by the Mississippi



## The Suites







# 728 Valley Road







# 728 Valley Road







# 728 Valley Road







# Rear Yard Setback suss







## Walkway







May 12<sup>th</sup>, 2020 Prepared for: City of Kelowna



## Parking Access







#### Link







#### Link