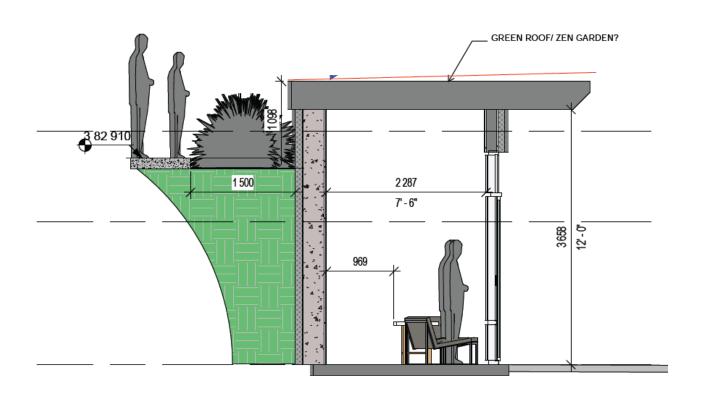

## 720 Valley Road

- Overall site Approved
- Building 1 (rental) Approved
- Building 2 (condos) Approved
- Building 3 (memory care) Approved
- Townhomes Approved
- Building 4 (seniors care)

October 4, 2016

March 27, 2017

November 21, 2017

December 5, 2017

March 19, 2018

May 12, 2020



#### Sussex Retirement SUS



#### Who is Sussex Retirement

- Seniors housing developer, specializing in:
  - State-of-the-art Memory Care
  - Independent Living
  - Assisted Living



Nanaimo Memory Care





Orchard View by the Mississippi



## The Suites







# 728 Valley Road







# 728 Valley Road







# 728 Valley Road







# Rear Yard Setback suss







## Walkway







May 12<sup>th</sup>, 2020 Prepared for: City of Kelowna



## Parking Access







#### Link







#### Link