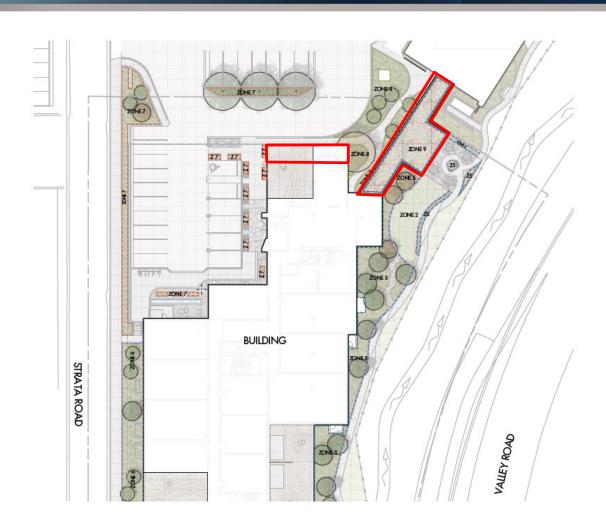

May 12<sup>th</sup>, 2020 Prepared for: City of Kelowna



## **Overall Site**







## **Overall Site**







#### Timeline



#### 720 Valley Road

- Overall site Approved
- Building 1 (rental) Approved
- Building 2 (condos) Approved
- Building 3 (memory care) Approved
- Townhomes Approved
- Building 4 (seniors care)

October 4, 2016

March 27, 2017

November 21, 2017

December 5, 2017

March 19, 2018

May 12, 2020



#### Sussex Retirement SUS



#### Who is Sussex Retirement

- Seniors housing developer, specializing in:
  - State-of-the-art Memory Care
  - Independent Living
  - Assisted Living



Nanaimo Memory Care





Orchard View by the Mississippi



## The Suites







# 728 Valley Road







# 728 Valley Road







# 728 Valley Road







# Rear Yard Setback suss







## Walkway







May 12<sup>th</sup>, 2020 Prepared for: City of Kelowna



## Parking Access







#### Link







#### Link