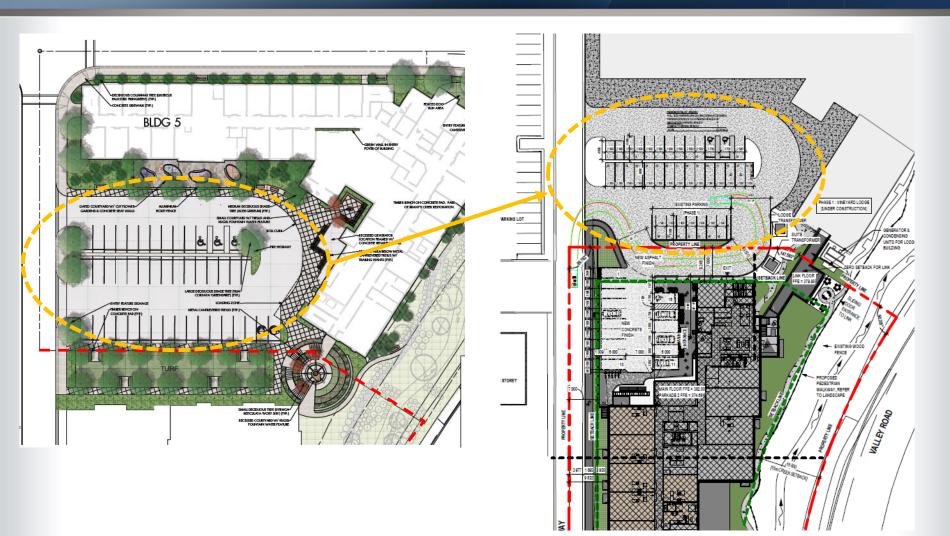

Site**







#### Timeline



#### 720 Valley Road

- Overall site Approved
- Building 1 (rental) Approved
- Building 2 (condos) Approved
- Building 3 (memory care) Approved
- Townhomes Approved
- Building 4 (seniors care)

October 4, 2016

March 27, 2017

November 21, 2017

December 5, 2017

March 19, 2018

May 12, 2020



#### Sussex Retirement SUS



#### Who is Sussex Retirement

- Seniors housing developer, specializing in:
  - State-of-the-art Memory Care
  - Independent Living
  - Assisted Living



Nanaimo Memory Care





Orchard View by the Mississippi



## The Suites







# 728 Valley Road







# 728 Valley Road







# 728 Valley Road







# Rear Yard Setback suss







## Walkway







May 12<sup>th</sup>, 2020 Prepared for: City of Kelowna



## Parking Access







#### Link







#### Link