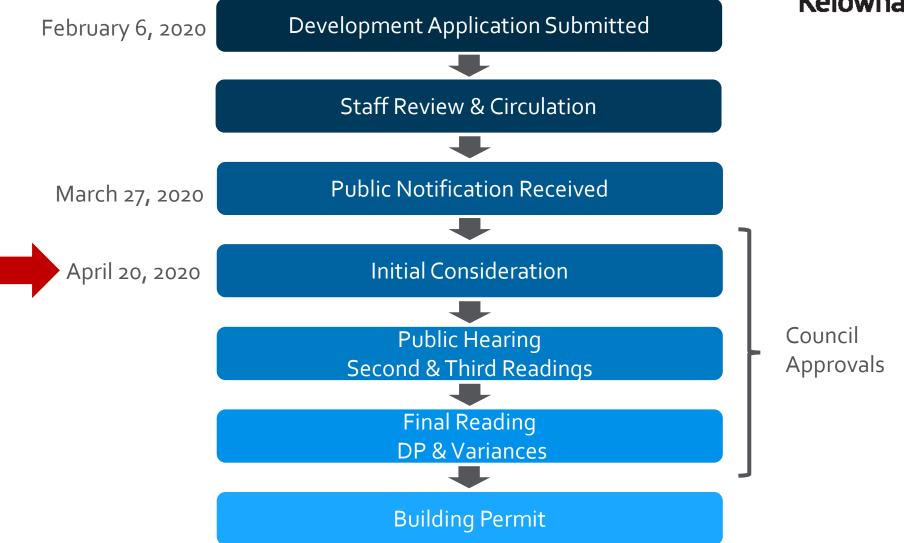

# TA20-0011 & Z20-0012 1729-1835 Gordon Dr

**Rezoning Application** 





### Proposal

- A site-specific text amendment to allow for a retail cannabis sales establishment within 500 m of two approved establishments
- ➤ To rezone the subject property from CD26 Capri Centre Comprehensive Development zone to CD26rcs- Capri Centre Comprehensive Development zone (Retail Cannabis Sales)

#### Development Process





# Context Map



# Subject Property Map



#### Distance





## Development Policy

- ➤ Zoning Bylaw- Section 9.16.1 Retail Cannabis Sales Establishments
  - Any retail cannabis sales establishment must be setback a minimum distance of 500m from another Retail Cannabis Sales Establishment, measured from closest lot line to closest lot line
  - The minimum distance is intended to avoid clustering of multiple stores



#### Staff Recommendation

- ➤ Staff recommend <u>non-support</u> of the proposed text amendment and rezoning for a retail cannabis sales establishment.
  - Avoid clustering of multiple stores;
  - Regulation is similar to liquor retail establishments in order to create a fair a reliable business environment



### Conclusion of Staff Remarks