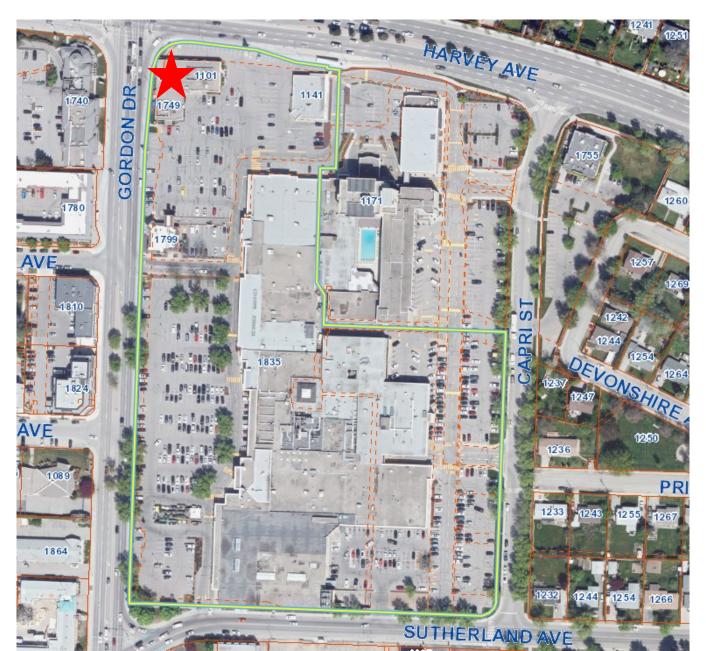

# TA20-0011 & Z20-0012 1729-1835 Gordon Dr

**Rezoning Application** 





### Proposal

- A site-specific text amendment to allow for a retail cannabis sales establishment within 500 m of two approved establishments
- ➤ To rezone the subject property from CD26 Capri Centre Comprehensive Development zone to CD26rcs- Capri Centre Comprehensive Development zone (Retail Cannabis Sales)

#### Development Process





# Context Map



# Subject Property Map



#### Distance





## Development Policy

- ➤ Zoning Bylaw- Section 9.16.1 Retail Cannabis Sales Establishments
  - Any retail cannabis sales establishment must be setback a minimum distance of 500m from another Retail Cannabis Sales Establishment, measured from closest lot line to closest lot line
  - The minimum distance is intended to avoid clustering of multiple stores



#### Staff Recommendation

- ➤ Staff recommend <u>non-support</u> of the proposed text amendment and rezoning for a retail cannabis sales establishment.
  - Avoid clustering of multiple stores;
  - Regulation is similar to liquor retail establishments in order to create a fair a reliable business environment



### Conclusion of Staff Remarks