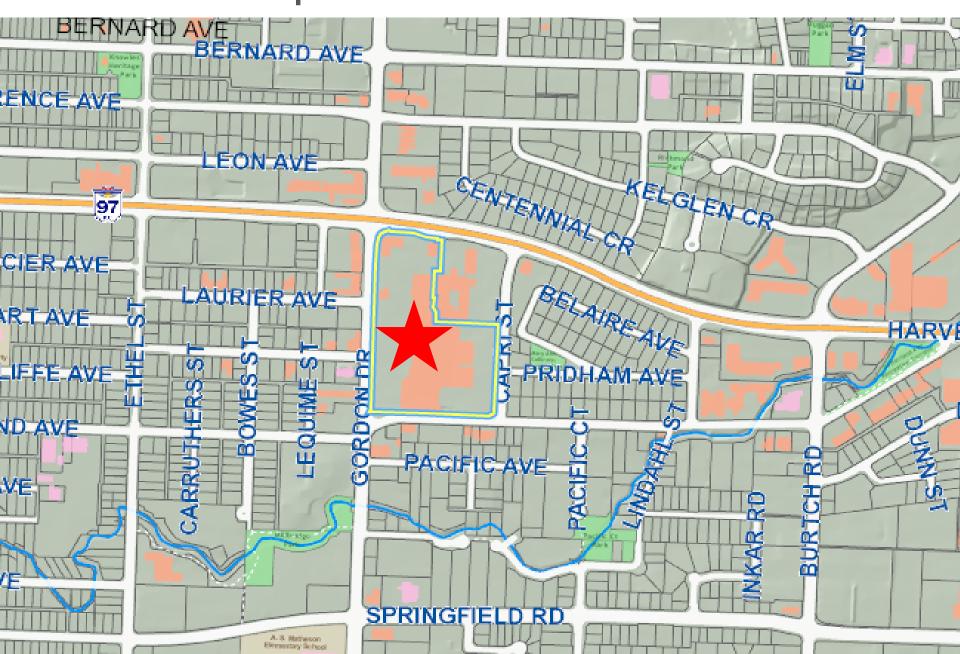

# TA20-0011 & Z20-0012 1729-1835 Gordon Dr

**Rezoning Application** 





### Proposal

- A site-specific text amendment to allow for a retail cannabis sales establishment within 500 m of two approved establishments
- ➤ To rezone the subject property from CD26 Capri Centre Comprehensive Development zone to CD26rcs- Capri Centre Comprehensive Development zone (Retail Cannabis Sales)

#### Development Process





# Context Map



# Subject Property Map



#### Distance





## Development Policy

- ➤ Zoning Bylaw- Section 9.16.1 Retail Cannabis Sales Establishments
  - Any retail cannabis sales establishment must be setback a minimum distance of 500m from another Retail Cannabis Sales Establishment, measured from closest lot line to closest lot line
  - The minimum distance is intended to avoid clustering of multiple stores



#### Staff Recommendation

- ➤ Staff recommend <u>non-support</u> of the proposed text amendment and rezoning for a retail cannabis sales establishment.
  - Avoid clustering of multiple stores;
  - Regulation is similar to liquor retail establishments in order to create a fair a reliable business environment



### Conclusion of Staff Remarks