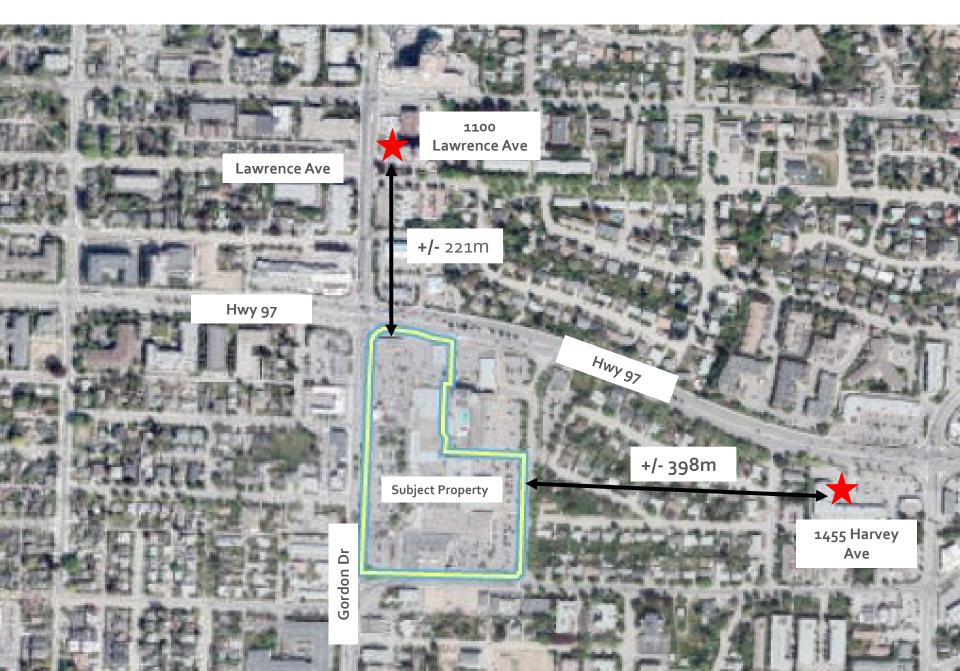

#### Distance

## Development Policy

- ➤ Zoning Bylaw- Section 9.16.1 Retail Cannabis Sales Establishments
  - Any retail cannabis sales establishment must be setback a minimum distance of 500m from another Retail Cannabis Sales Establishment, measured from closest lot line to closest lot line
  - The minimum distance is intended to avoid clustering of multiple stores