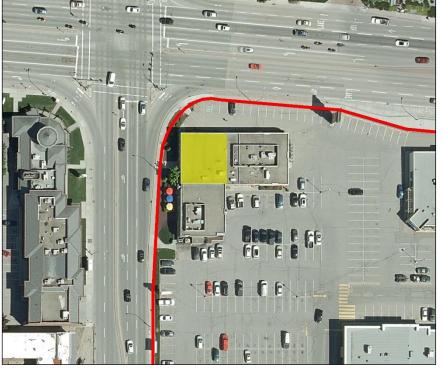

Initials

SCHEDULE "A" – Site Specific Amendment to City of Kelowna Zoning

Bylaw No. 8000 TA20-0011

| Section                                                                      | Existing Text                                                                                                                                                                                           | Proposed Text |  |                    | Rationale                                                                                                                                                                                                                            |                                                                                                                                      |
|------------------------------------------------------------------------------|---------------------------------------------------------------------------------------------------------------------------------------------------------------------------------------------------------|---------------|--|--------------------|--------------------------------------------------------------------------------------------------------------------------------------------------------------------------------------------------------------------------------------|--------------------------------------------------------------------------------------------------------------------------------------|
| Section 9.16- Specific Use Regulations- Retail Cannabis Sales Establishments | 9.16.1 Any Retail Cannabis Sales Establishments must be set back a minimum distance of 500 metres from another Retail Cannabis Sales Establishment, measured from closest lot line to closest lot line. | Use<br>Con    |  | apply to the C7-ro | Regulation  To allow for a retail cannabis sales establishment within 500m of the approved retail cannabis sales establishment located at 1100 Lawrence Ave and the approved retail cannabis sales establishment at 1455 Harvey Ave. | To allow for a retail cannabis sales establishment within 500m of two approved establishments: 1100 Lawrence Ave and 1455 Harvey Ave |
|                                                                              |                                                                                                                                                                                                         |               |  |                    | 1455 Harvey Ave.                                                                                                                                                                                                                     |                                                                                                                                      |