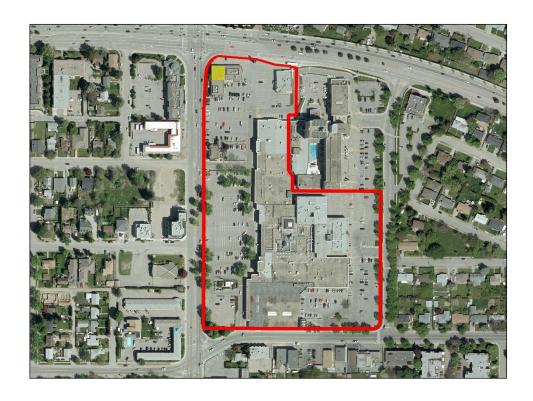

Initials

SCHEDULE "A" – Site Specific Amendment to City of Kelowna Zoning

Bylaw No. 8000 TA20-0011

| Section                                                                      | Existing Text                                                                                                                                                                                           | Proposed Text |  |                    | Rationale                                                                                                                                                                                                                            |                                                                                                                                      |
|------------------------------------------------------------------------------|---------------------------------------------------------------------------------------------------------------------------------------------------------------------------------------------------------|---------------|--|--------------------|--------------------------------------------------------------------------------------------------------------------------------------------------------------------------------------------------------------------------------------|--------------------------------------------------------------------------------------------------------------------------------------|
| Section 9.16- Specific Use Regulations- Retail Cannabis Sales Establishments | 9.16.1 Any Retail Cannabis Sales Establishments must be set back a minimum distance of 500 metres from another Retail Cannabis Sales Establishment, measured from closest lot line to closest lot line. | Use<br>Con    |  | apply to the C7-ro | Regulation  To allow for a retail cannabis sales establishment within 500m of the approved retail cannabis sales establishment located at 1100 Lawrence Ave and the approved retail cannabis sales establishment at 1455 Harvey Ave. | To allow for a retail cannabis sales establishment within 500m of two approved establishments: 1100 Lawrence Ave and 1455 Harvey Ave |
|                                                                              |                                                                                                                                                                                                         |               |  |                    | 1455 Harvey Ave.                                                                                                                                                                                                                     |                                                                                                                                      |