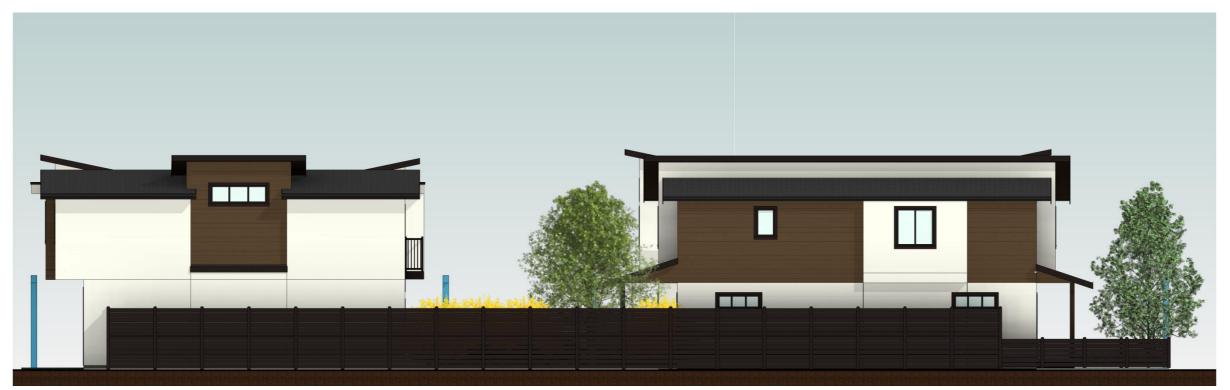

# Unit Mix 2 br 740sf x 2 3 br 1276sf x 2 \*enclosed parking = 1 per home

Lane Street

Elevations

West

East

#### Elevations

Perspective – Front Street

Walkway Perspective

inhabit

RESIDENTIAL

Courtyard Perspective

Courtyard Perspective