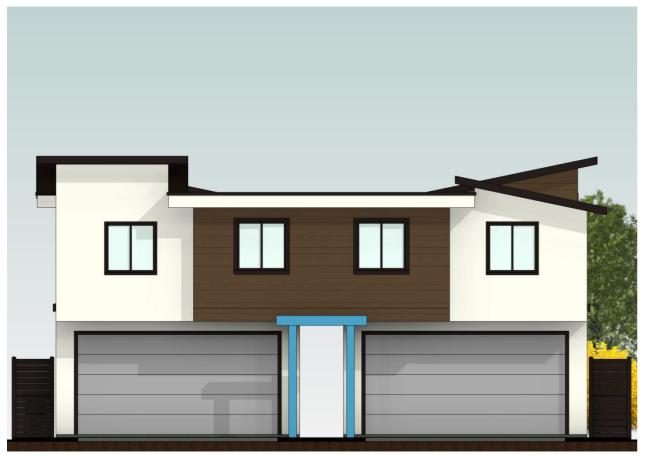

lane view

# Unit Mix 2 br 740sf x 2 3 br 1276sf x 2 \*enclosed parking = 1 per home

Lane Street

Elevations

West

East