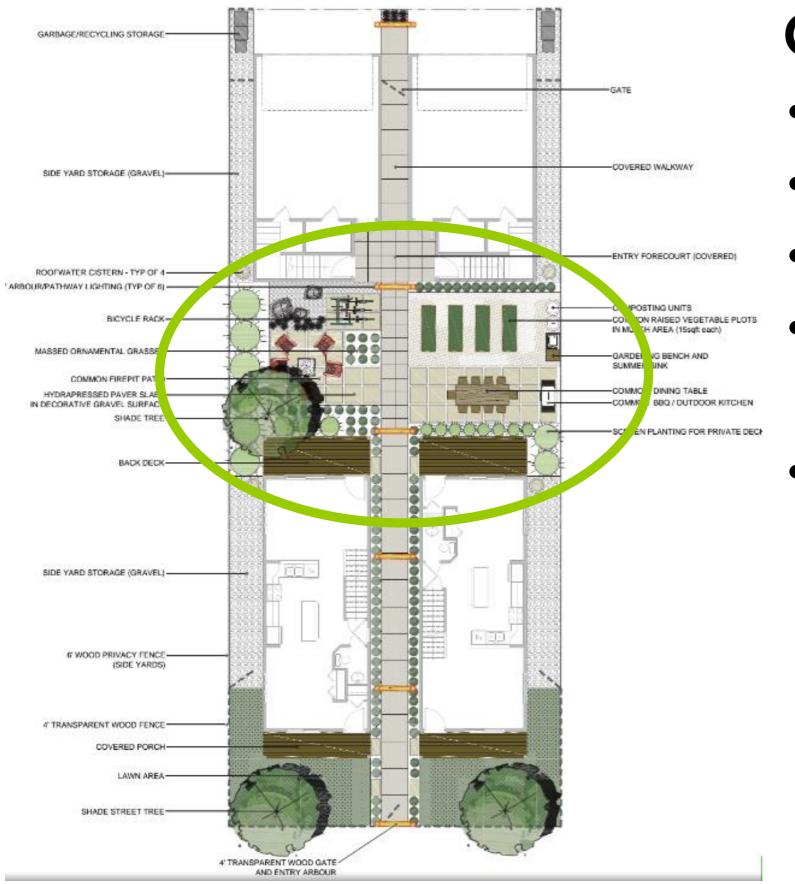

#### Courtyard

- garden plots
- fire pit
- harvest table
- bbq/outdoor kitchen
- bicycle racks