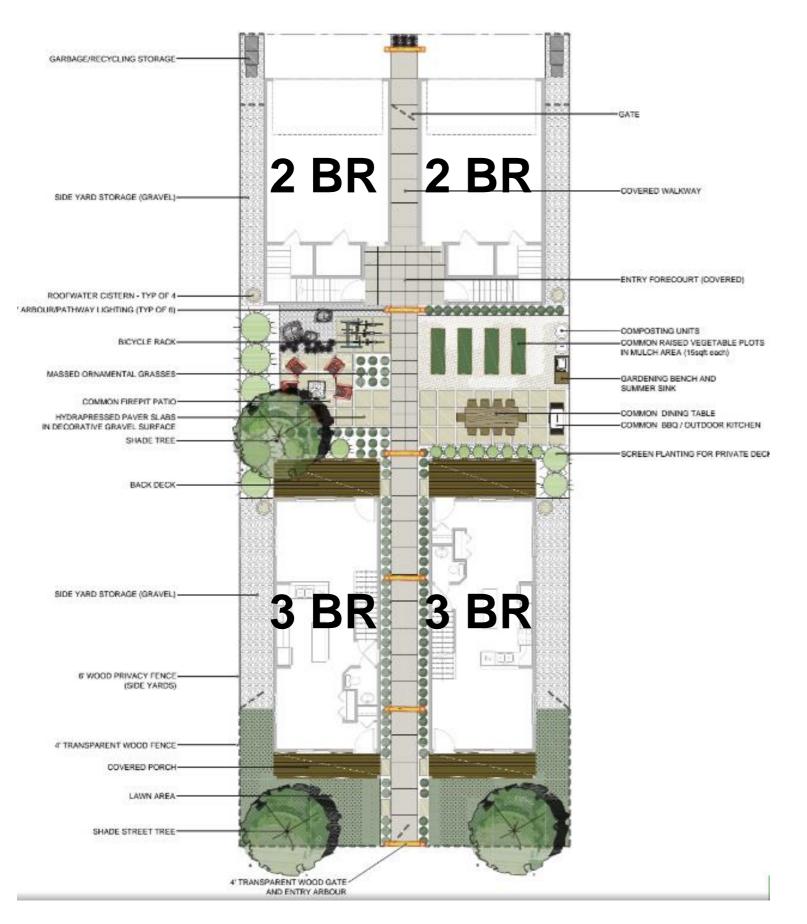

# Unit Mix 2 br 740sf x 2 3 br 1276sf x 2 \*enclosed parking = 1 per home

Lane Street

Elevations

West

East