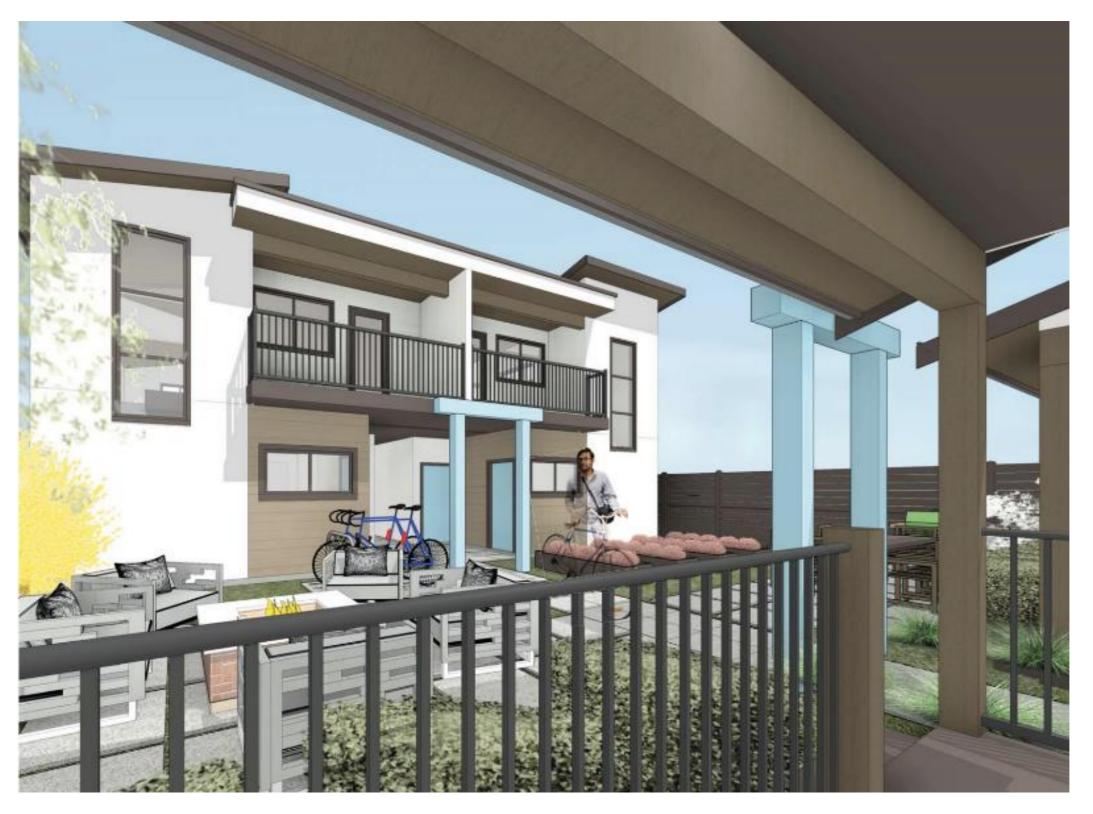

#### Know your neighbour!

Blue = 55% of total exterior space represents common area including the shared courtyard

#### Courtyard

- garden plots
- fire pit
- harvest table
- bbq/outdoor kitchen
- bicycle racks