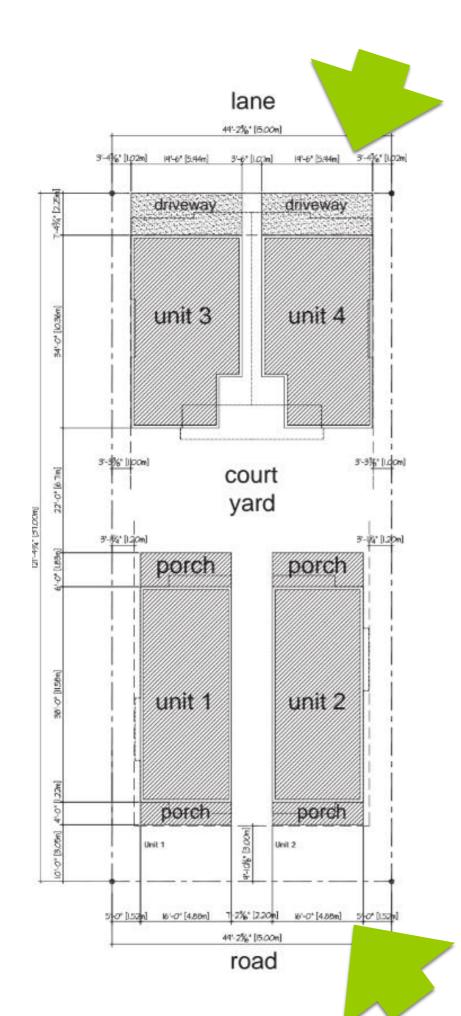

#### Courtyard

- garden plots
- fire pit
- harvest table
- bbq/outdoor kitchen
- bicycle racks

# Unit Mix 2 br 740sf x 2 3 br 1276sf x 2 \*enclosed parking = 1 per home

Lane Street

Elevations

West

East