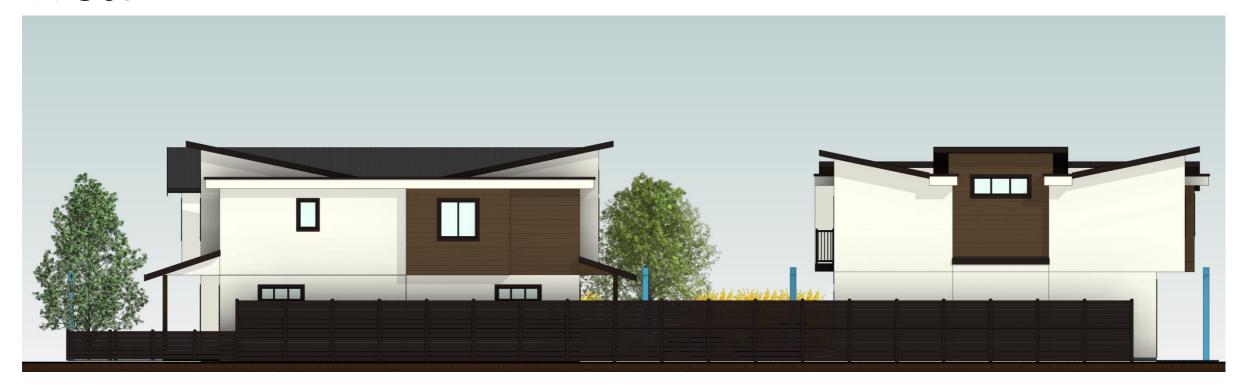

# Unit Mix 2 br 740sf x 2 3 br 1276sf x 2 \*enclosed parking = 1 per home

Lane Street

Elevations

West

East

#### Elevations

Perspective – Front Street

Walkway Perspective

inhabit

RESIDENTIAL

Courtyard Perspective

Courtyard Perspective