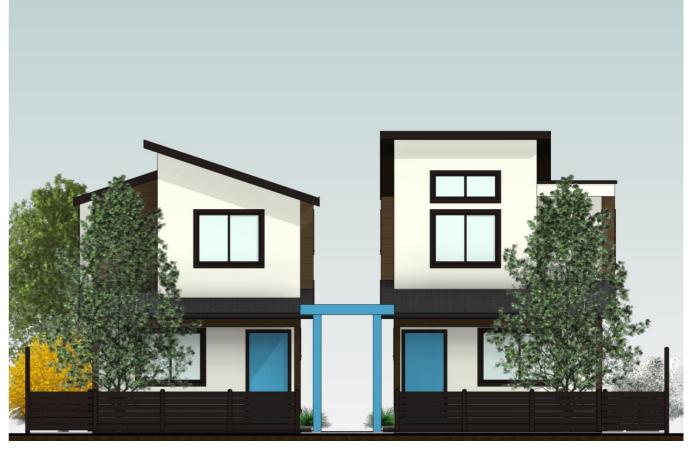

#### street view

# Unit Mix 2 br 740sf x 2 3 br 1276sf x 2 \*enclosed parking = 1 per home

Lane Street

Elevations

West

East