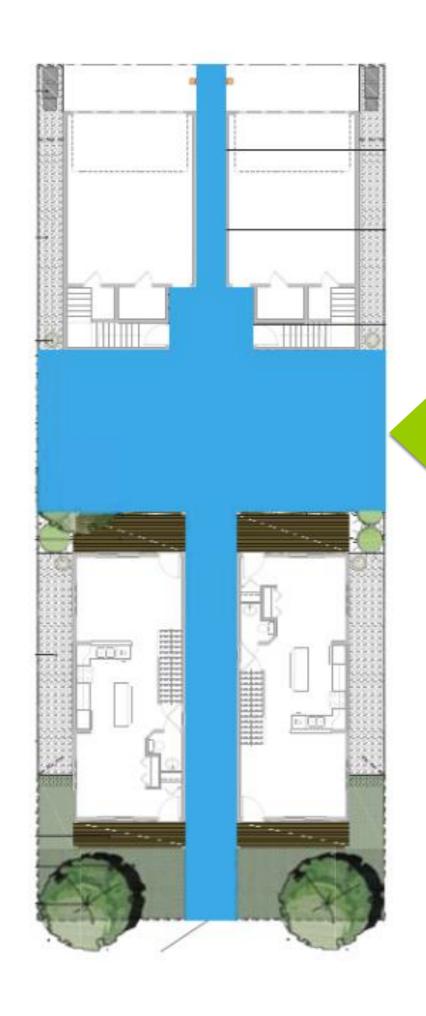

#### Know your neighbour!

Blue = 55% of total exterior space represents common area including the shared courtyard