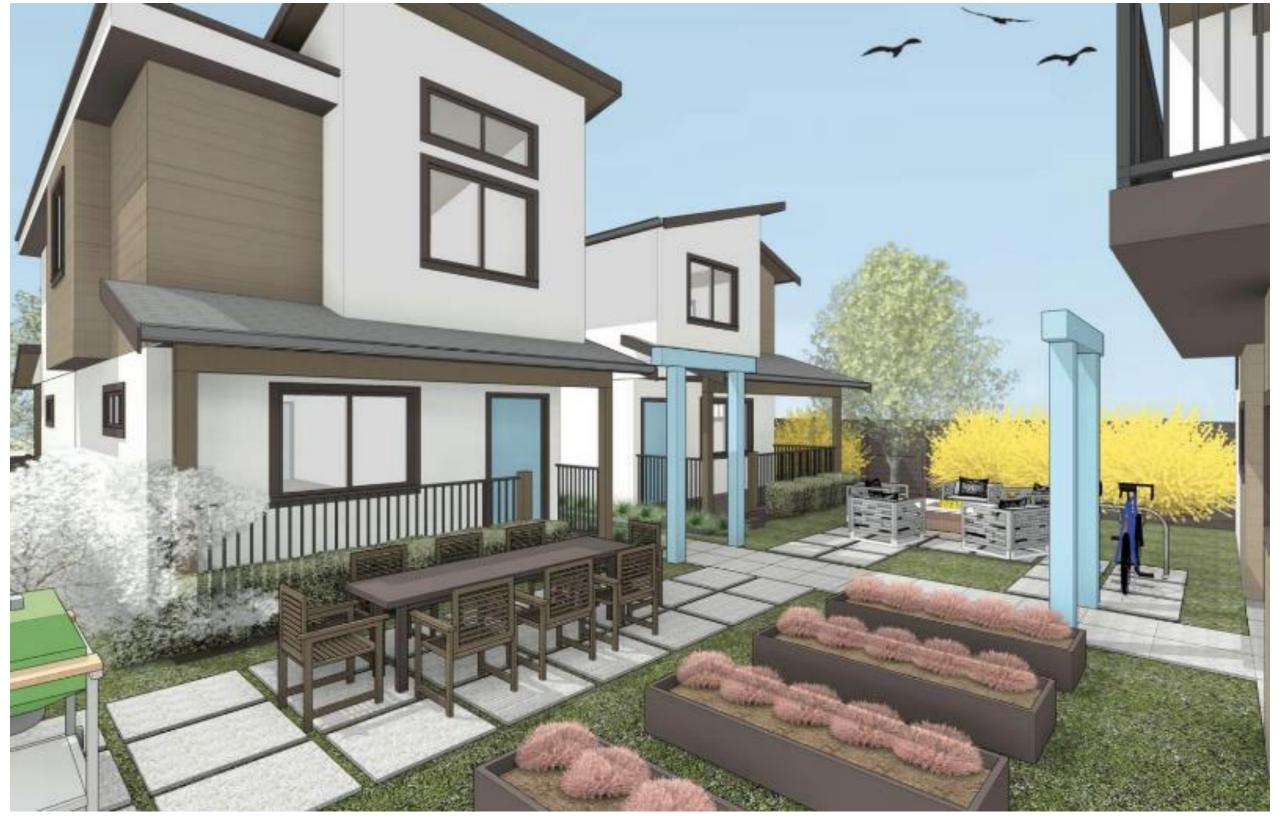

#### Know your neighbour!

Blue = 55% of total exterior space represents common area including the shared courtyard

#### Courtyard

- garden plots
- fire pit
- harvest table
- bbq/outdoor kitchen
- bicycle racks