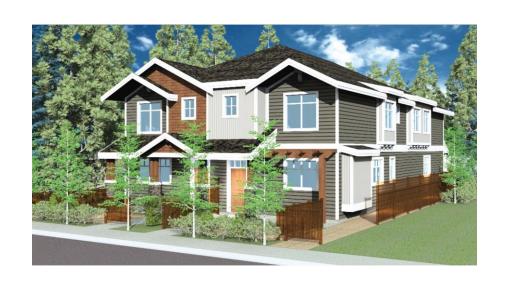

# SIMPLE, BY:

Byron Douglas, SACLAP MILASA Landscape Architecture

Traditional in Form

Simple in SIZE

Simple in LAYOUT

UNIT A UPPER LEVEL PLAN (3 beds) AREA=52.0SM (560SF)

UNIT C UPPER LEVEL PLAN (2 beds) AREA=58.2SM (626SF)

 Simple in its RELATIONSHIP to its NEIGHBOURS

Simple in its RELATIONSHIP via SCALE

Simple in its RELATIONSHIP to the STREET

Simple in its PROVISION of OPEN SPACE

Simple in its DESIGN of OPEN SPACE

 Simple in its RELATIONSHIP of OPEN SPACE