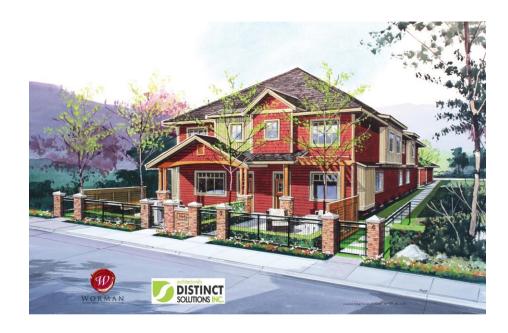

# SIMPLE, BY:

Byron Douglas, SACLAP MILASA Landscape Architecture

Traditional in Form

Simple in SIZE

Simple in LAYOUT

UNIT A UPPER LEVEL PLAN (3 beds) AREA=52.0SM (560SF)

UNIT C UPPER LEVEL PLAN (2 beds) AREA=58.2SM (626SF)

 Simple in its RELATIONSHIP to its NEIGHBOURS

Simple in its RELATIONSHIP via SCALE

Simple in its RELATIONSHIP to the STREET

Simple in its PROVISION of OPEN SPACE

Simple in its DESIGN of OPEN SPACE

 Simple in its RELATIONSHIP of OPEN SPACE