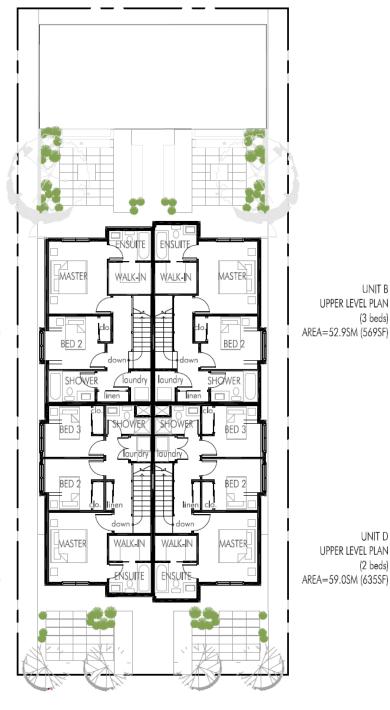

# SIMPLE, BY:

Byron Douglas, SACLAP MILASA Landscape Architecture

Traditional in Form

Simple in SIZE

Simple in LAYOUT

UNIT A UPPER LEVEL PLAN (3 beds) AREA=52.0SM (560SF)

UNIT C UPPER LEVEL PLAN (2 beds) AREA=58.2SM (626SF)