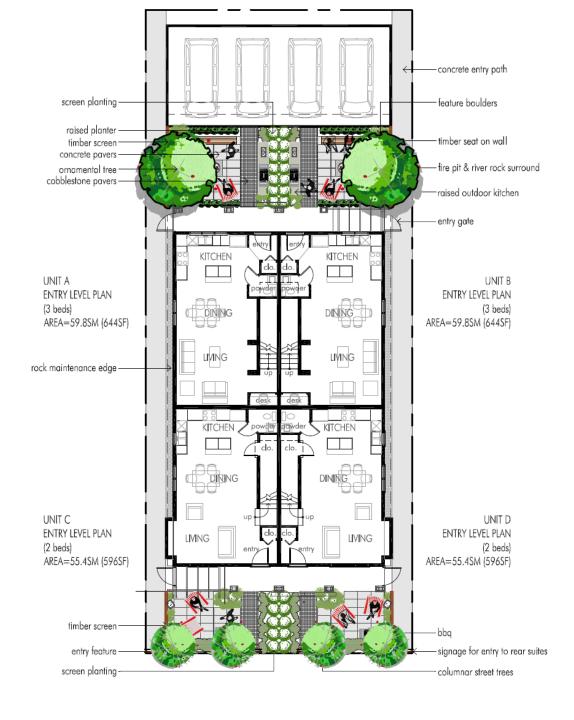

# SIMPLE, BY:

Byron Douglas, SACLAP MILASA Landscape Architecture

Traditional in Form

Simple in SIZE

Simple in LAYOUT

UNIT A UPPER LEVEL PLAN (3 beds) AREA=52.0SM (560SF)

UNIT C UPPER LEVEL PLAN (2 beds) AREA=58.2SM (626SF)

fire pit & river rock surround

raised outdoor kitchen

entry gate

- Simple in DELIVERY!
  - Affordable Design
  - Reproducible
  - Changeable in Appearance