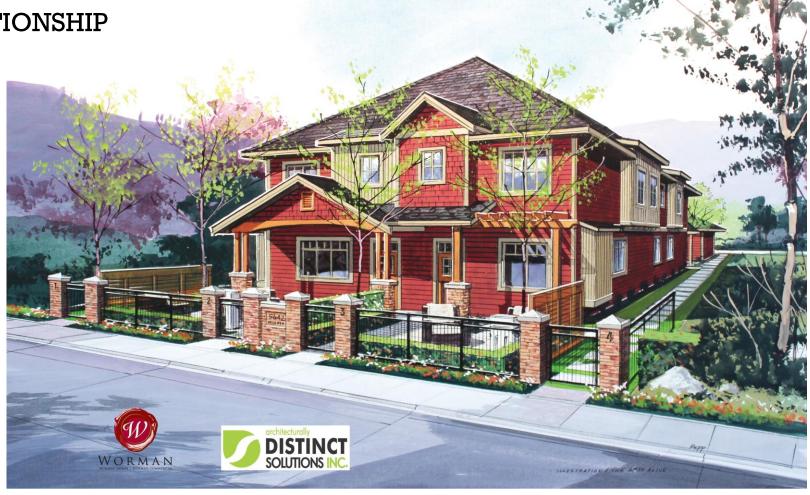

# SIMPLE, BY:

Byron Douglas, SACLAP MILASA Landscape Architecture

Traditional in Form

Simple in SIZE

Simple in LAYOUT

UNIT A UPPER LEVEL PLAN (3 beds) AREA=52.0SM (560SF)

UNIT C UPPER LEVEL PLAN (2 beds) AREA=58.2SM (626SF)

 Simple in its RELATIONSHIP to its NEIGHBOURS

Simple in its RELATIONSHIP via SCALE

Simple in its RELATIONSHIP to the STREET

Simple in its PROVISION of OPEN SPACE

Simple in its DESIGN of OPEN SPACE

 Simple in its RELATIONSHIP of OPEN SPACE