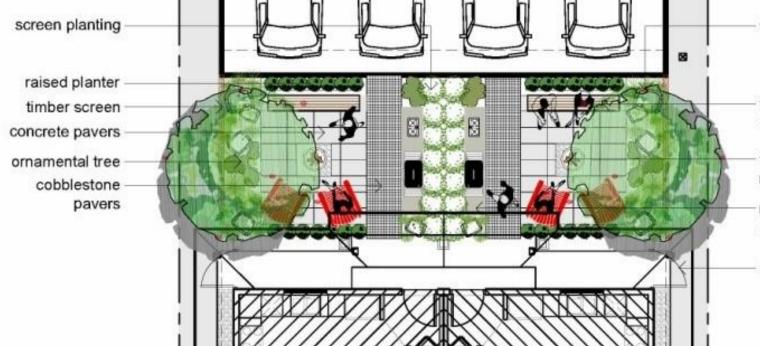

fire pit & river rock surround

raised outdoor kitchen

entry gate

- Simple in DELIVERY!
  - Affordable Design
  - Reproducible
  - Changeable in Appearance