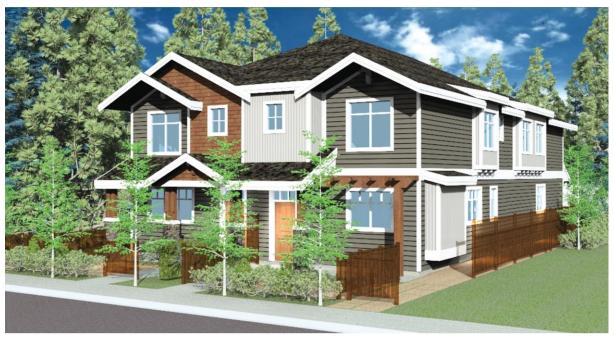

# INFILL CHALLENGE

# SIMPLE, BY:

Byron Douglas, SACLAP MILASA Landscape Architecture

Traditional in Form

Simple in SIZE

Simple in LAYOUT

UNIT A UPPER LEVEL PLAN (3 beds) AREA=52.0SM (560SF)

UNIT C UPPER LEVEL PLAN (2 beds) AREA=58.2SM (626SF)

 Simple in its RELATIONSHIP to its NEIGHBOURS

Simple in its RELATIONSHIP via SCALE

Simple in its RELATIONSHIP to the STREET

Simple in its PROVISION of OPEN SPACE

Simple in its DESIGN of OPEN SPACE

 Simple in its RELATIONSHIP of OPEN SPACE