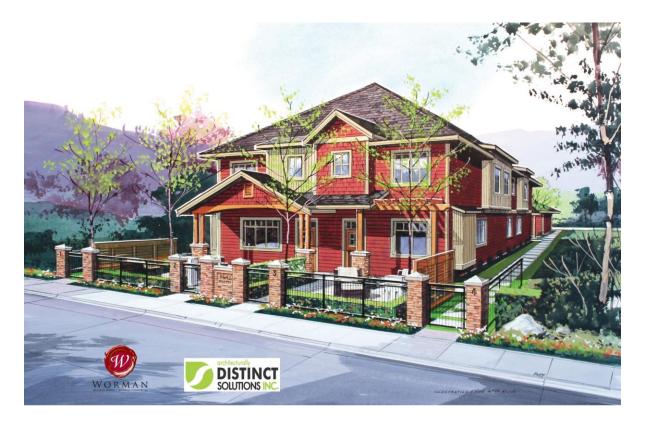

# INFILL CHALLENGE

# SIMPLE, BY:

Byron Douglas, SACLAP MILASA Landscape Architecture

Traditional in Form

Simple in SIZE

Simple in LAYOUT

UNIT A UPPER LEVEL PLAN (3 beds) AREA=52.0SM (560SF)

UNIT C UPPER LEVEL PLAN (2 beds) AREA=58.2SM (626SF)

 Simple in its RELATIONSHIP to its NEIGHBOURS

Simple in its RELATIONSHIP via SCALE

Simple in its RELATIONSHIP to the STREET

Simple in its PROVISION of OPEN SPACE

Simple in its DESIGN of OPEN SPACE

 Simple in its RELATIONSHIP of OPEN SPACE