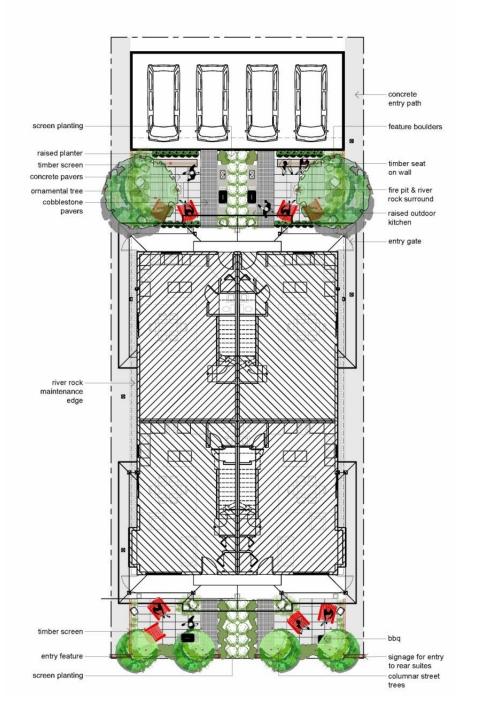

fire pit & river rock surround

raised outdoor kitchen

entry gate

- Simple in DELIVERY!
  - Affordable Design
  - Reproducible
  - Changeable in Appearance