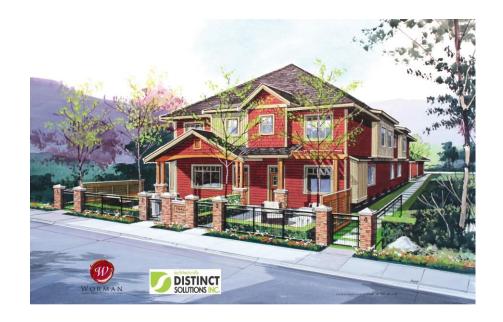

# INFILL CHALLENGE

# SIMPLE, BY:

Byron Douglas, SACLAP MILASA Landscape Architecture

Traditional in Form

Simple in SIZE

Simple in LAYOUT

UNIT A UPPER LEVEL PLAN (3 beds) AREA=52.0SM (560SF)

UNIT C UPPER LEVEL PLAN (2 beds) AREA=58.2SM (626SF)

 Simple in its RELATIONSHIP to its NEIGHBOURS

Simple in its RELATIONSHIP via SCALE

Simple in its RELATIONSHIP to the STREET

Simple in its PROVISION of OPEN SPACE

Simple in its DESIGN of OPEN SPACE

 Simple in its RELATIONSHIP of OPEN SPACE