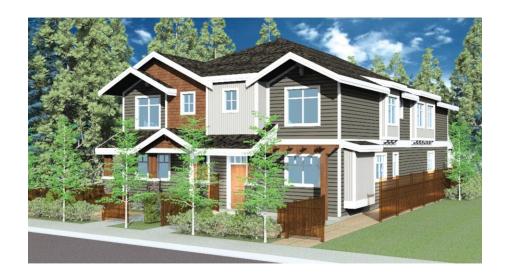

# INFILL CHALLENGE

# SIMPLE, BY:

Byron Douglas, SACLAP MILASA Landscape Architecture

Traditional in Form

Simple in SIZE

Simple in LAYOUT

UNIT A UPPER LEVEL PLAN (3 beds) AREA=52.0SM (560SF)

UNIT C UPPER LEVEL PLAN (2 beds) AREA=58.2SM (626SF)

 Simple in its RELATIONSHIP to its NEIGHBOURS

Simple in its RELATIONSHIP via SCALE

Simple in its RELATIONSHIP to the STREET

Simple in its PROVISION of OPEN SPACE

Simple in its DESIGN of OPEN SPACE

 Simple in its RELATIONSHIP of OPEN SPACE