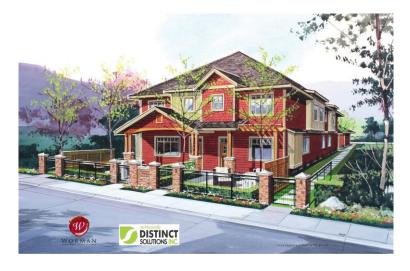

# SIMPLE, BY:

Byron Douglas, SACLAP MILASA Landscape Architecture

Traditional in Form

Simple in SIZE

Simple in LAYOUT

UNIT A UPPER LEVEL PLAN (3 beds) AREA=52.0SM (560SF)

UNIT C UPPER LEVEL PLAN (2 beds) AREA=58.2SM (626SF)

 Simple in its RELATIONSHIP to its NEIGHBOURS

Simple in its RELATIONSHIP via SCALE

Simple in its RELATIONSHIP to the STREET

Simple in its PROVISION of OPEN SPACE

Simple in its DESIGN of OPEN SPACE

 Simple in its RELATIONSHIP of OPEN SPACE