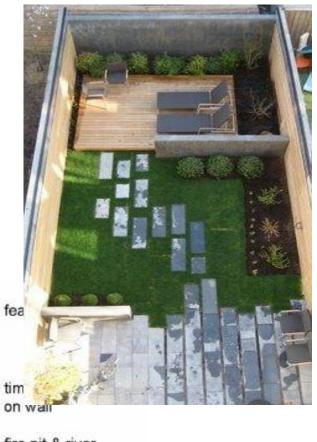

fire pit & river rock surround

raised outdoor kitchen

entry gate

- Simple in DELIVERY!
  - Affordable Design
  - Reproducible
  - Changeable in Appearance