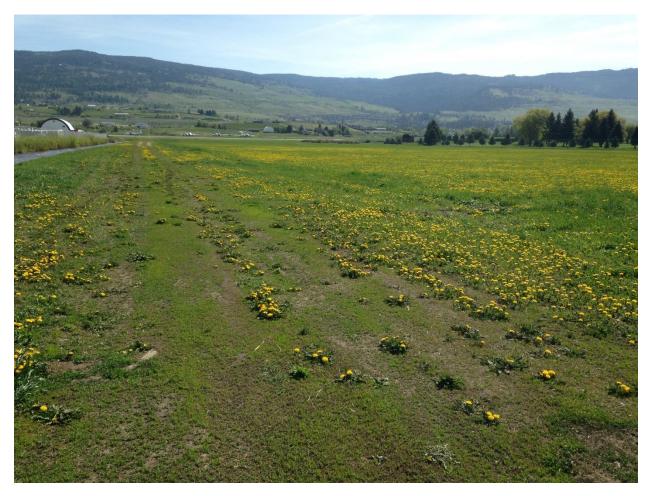

## Kelowna International Airport 2016 ALC Exclusion Application Property A Photos (PID 011-510-625)

Photo 1 is taken from the North-West corner of Property A. Photo is facing South-East. The creek on the left side of the photo is Mill Creek. The rounded structure on the left side of the photo is not on Property A. The pavement in the middle of the photo is the South end of Kelowna International's Runway. The planes on the far side of the runway are the Convairs parked on the West side of Property B. The white, rounded structure just to the right of the Convairs is on Property C. The trees on the right side of the photo are a part of Shadow Ridge Golf Course.