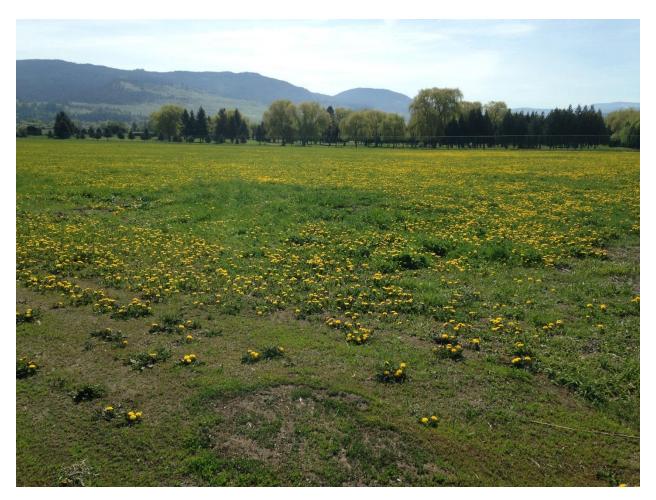

Photo 2 is taken from the North-West corner of Property A. Photo is facing South-South-East. The trees are a part of Shadow Ridge Golf Course. The fence in front of the trees is the property line between Property A and Shadow Ridge Golf Course.