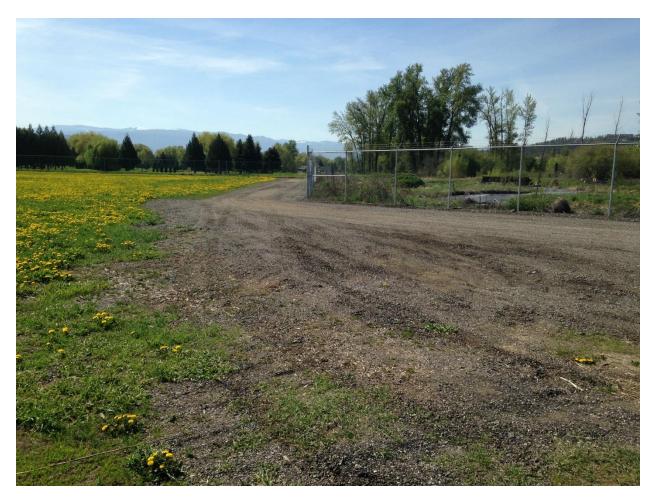

Photo 3 is taken from the North-West corner of Property A. Photo is facing South. The trees on the left side of the photo are a part of Shadow Ridge Golf Course. The fence in front of these trees is the property line between Property A and Shadow Ridge Golf Course. The creek on the right side of the photo is Mill Creek. The fence on the right side of the photo separates Property A from the privately-owned land to the West of Property A.