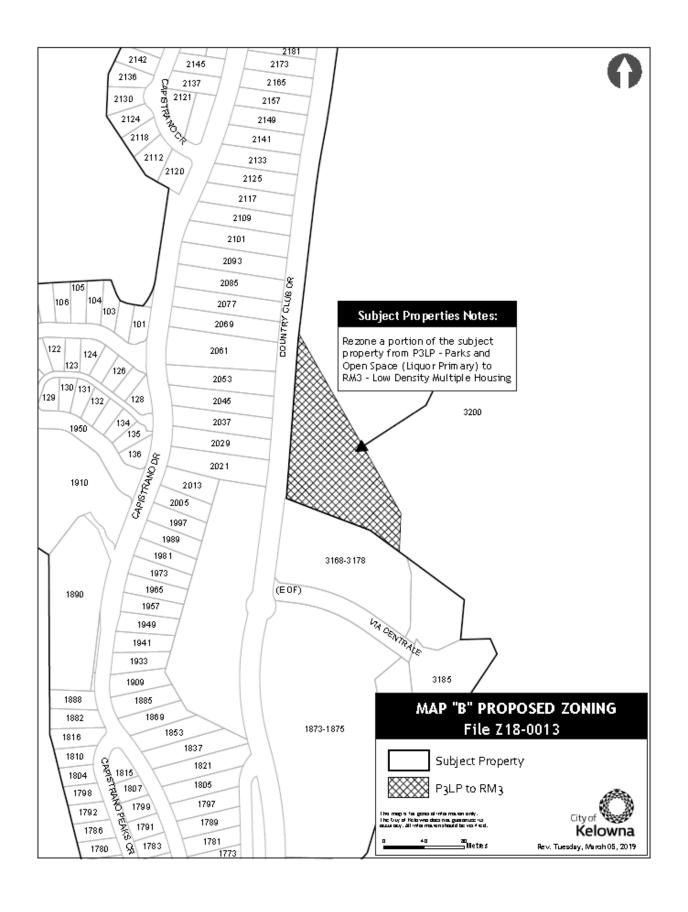

## BYLAW NO. 11791 Z18-0113 – 3200 Via Centrale

A bylaw to amend the "City of Kelowna Zoning Bylaw No. 8000".

The Municipal Council of the City of Kelowna, in open meeting assembled, enacts as follows:

- 1. THAT City of Kelowna Zoning Bylaw No. 8000 be amended by changing the zoning classifications for a portion of Lot A Sections 14, 15, 22 and 23 Township 23 Osoyoos Division Yale District Plan KAP56201 Except Plans KAP68068 and KAP80682 located on Via Centrale, Kelowna, BC from P3LP Parks and Open Space (Liquor Primary) to RM3 Low Density Multiple Housing, as shown on Map "B" attached to and forming part of this bylaw;
- 2. This bylaw shall come into full force and effect and is binding on all persons as and from the date of adoption.