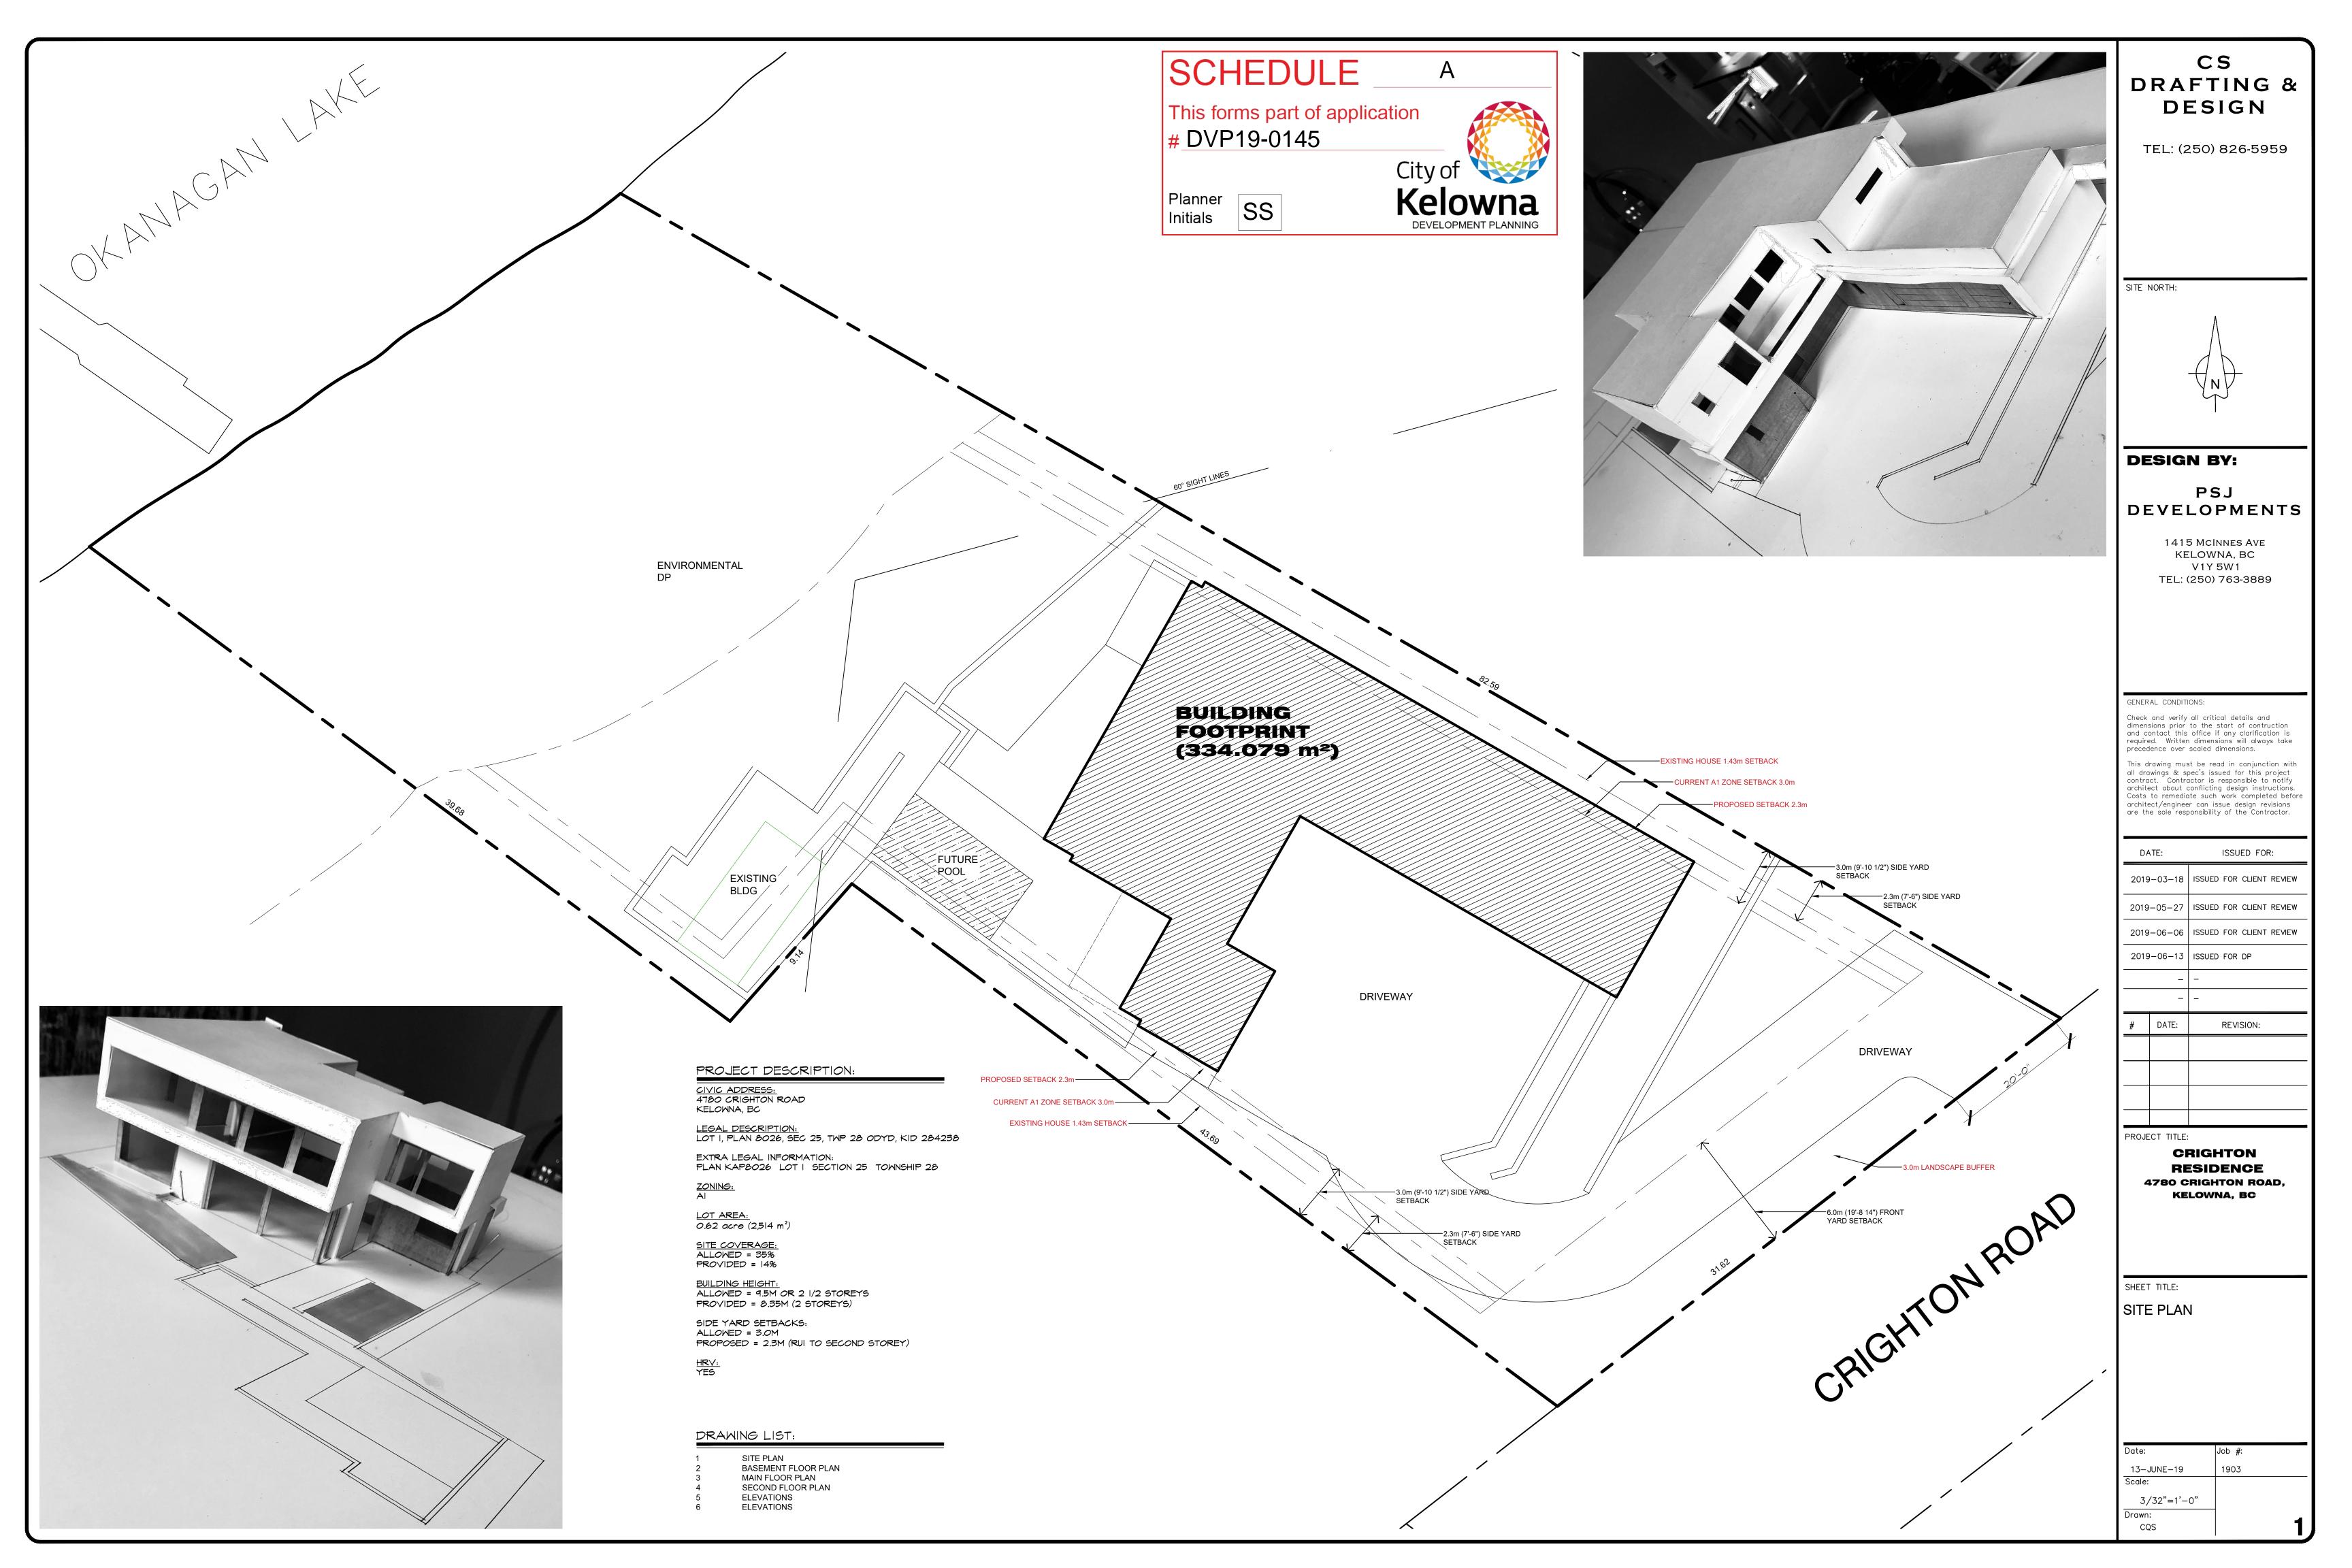

AGRICULTURAL LAND

15.30

INTERPRETATION TO ADD TO A STREET TO A S

1 CONIFEROUS TREE 2 BUFFER SHRUB PLANTING

3 EXISTING FENCE

SCALE 1:100

4 POWER LINE

SHRUBS

MULCH

2 AGRICULTURAL BUFFER SECTION

## **BUFFER PLANT LIST:**

| Key Qty. |      | Botanical Name                        | Common Name               | Size/Spacing        | Root   |
|----------|------|---------------------------------------|---------------------------|---------------------|--------|
| PFL      | 4    | Pinus flexilis 'Vanderwolf's Pyramid' | Vanderwolf's Pyramid pine | 2.0 Ht.             | Pottec |
| SHRUE    | 38   |                                       |                           |                     |        |
| Key      | Qty. | Botanical Name                        | Common Name               | Size/Spacing        | Root   |
| CSE      | 5    | Cornus sericea 'Farrow'               | Arctic Fire dogwood       | #02 Cont./1.0m O.C. | Pottec |
| MAQ      | 25   | Mahonia aquifolium                    | Oregon grape              | #02 Cont./1.0m O.C. | Pottec |
| PCA      | 25   | Paxistima canbyi                      | Cliff green               | #02 Cont./1.0m O.C. | Pottec |
| SPU      | 11   | Salix purpurea 'Nana'                 | Dwarf Arctic willow       | #02 Cont./2.0m O.C. | Pottec |