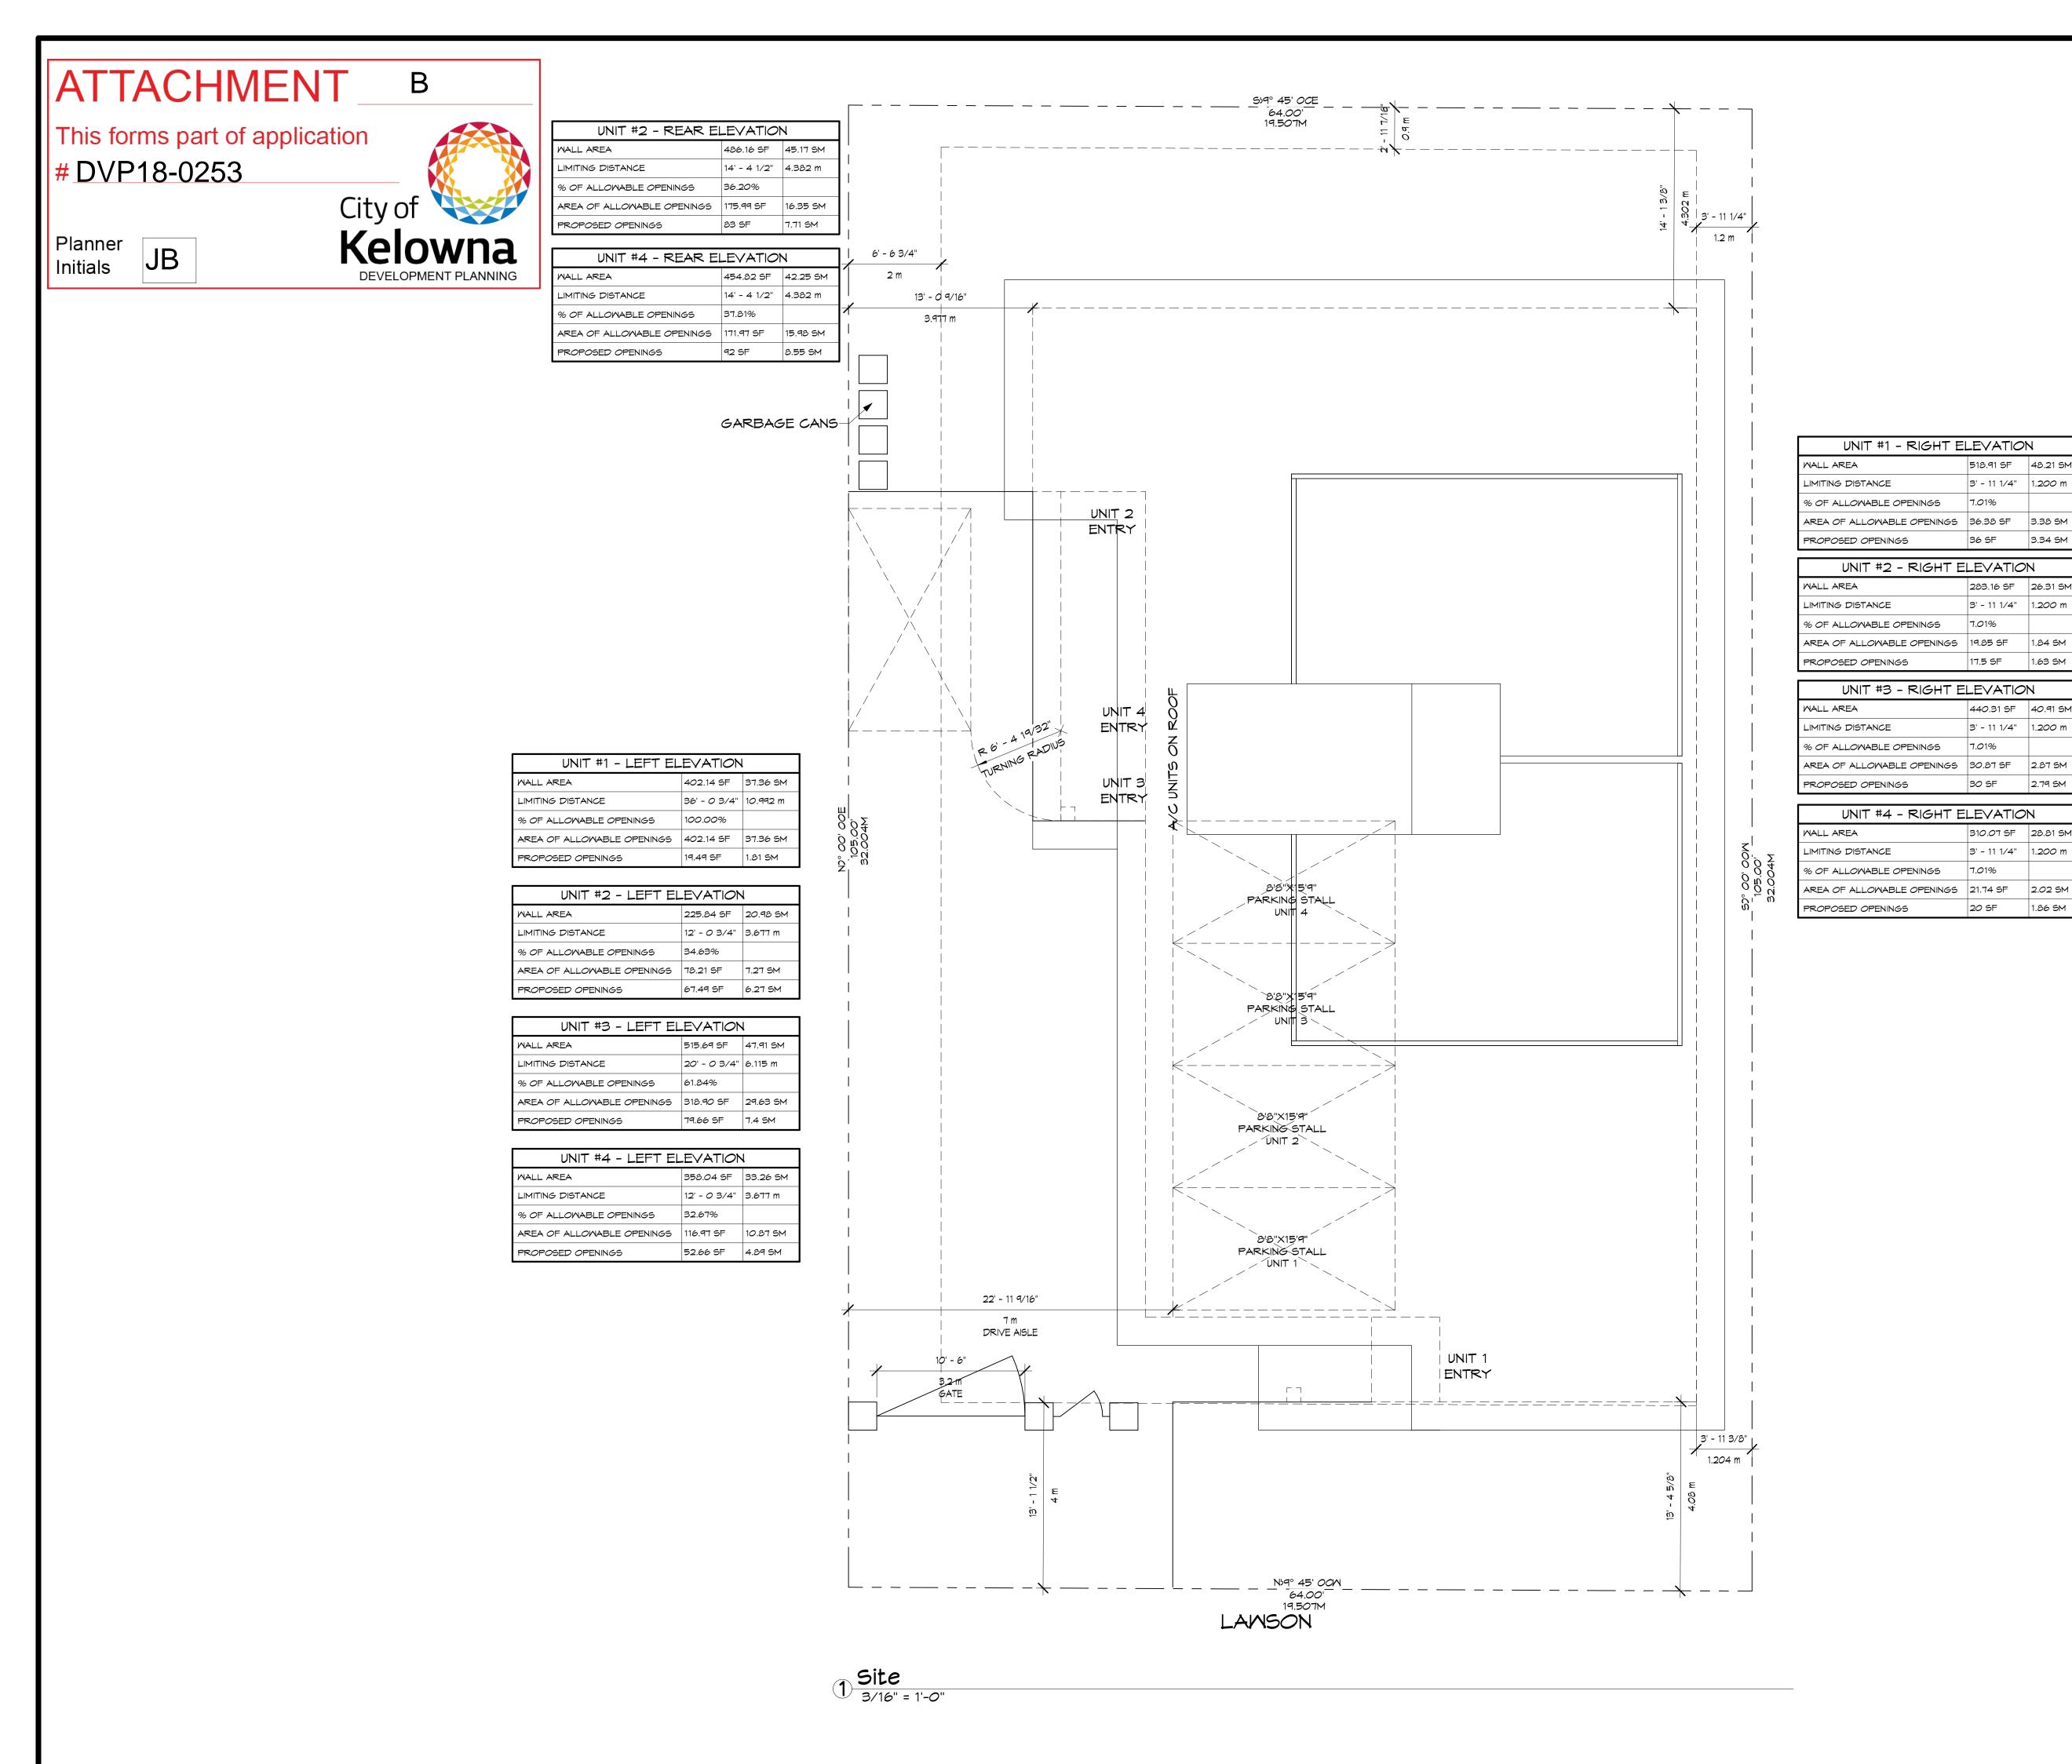

3' - 11 1/4" | 1.200 m

283.16 SF 26.31 SM 3' - 11 1/4" 1.200 m

17.5 SF 1.63 SM

440.31 SF 40.91 SM 3' - 11 1/4" | 1.200 m

310.07 SF 28.81 SM

3' - 11 1/4" | 1.200 m

30 SF

20 SF