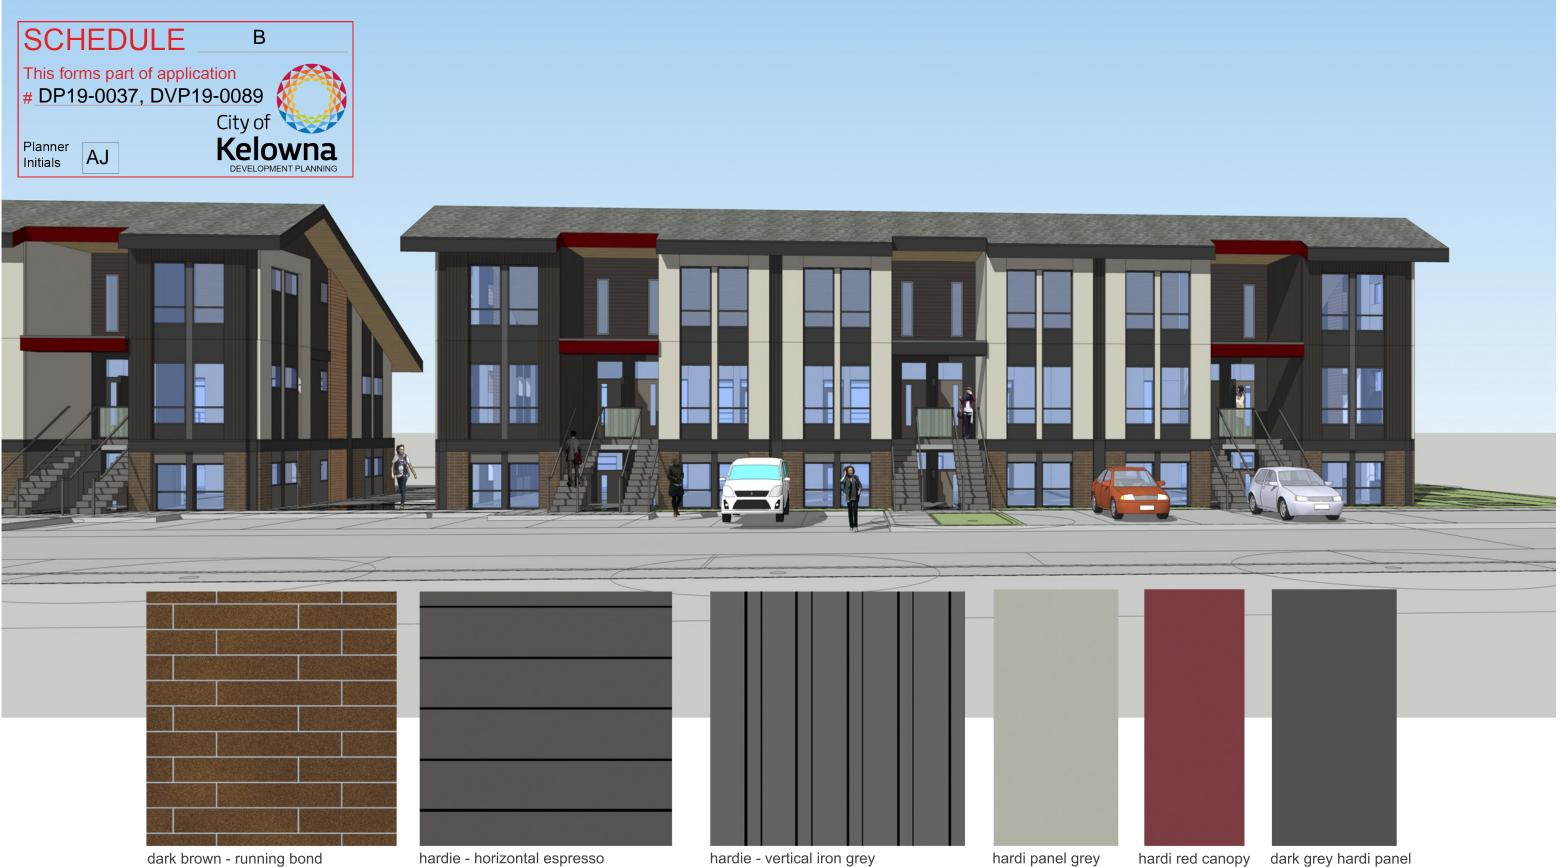

## 2. CONDITIONS OF APPROVAL

- a) The dimensions and siting of the building to be constructed on the land be in accordance with Schedule "A";
- b) The exterior design and finish of the building to be constructed on the land be in accordance with Schedule "B";
- c) Landscaping to be provided on the land be in accordance with Schedule "C"; and
- d) The applicant be required to post with the City a Landscape Performance Security deposit in the form of a "Letter of Credit" in the amount of 125% of the estimated value of the landscaping, as determined by a Registered Landscape Architect.