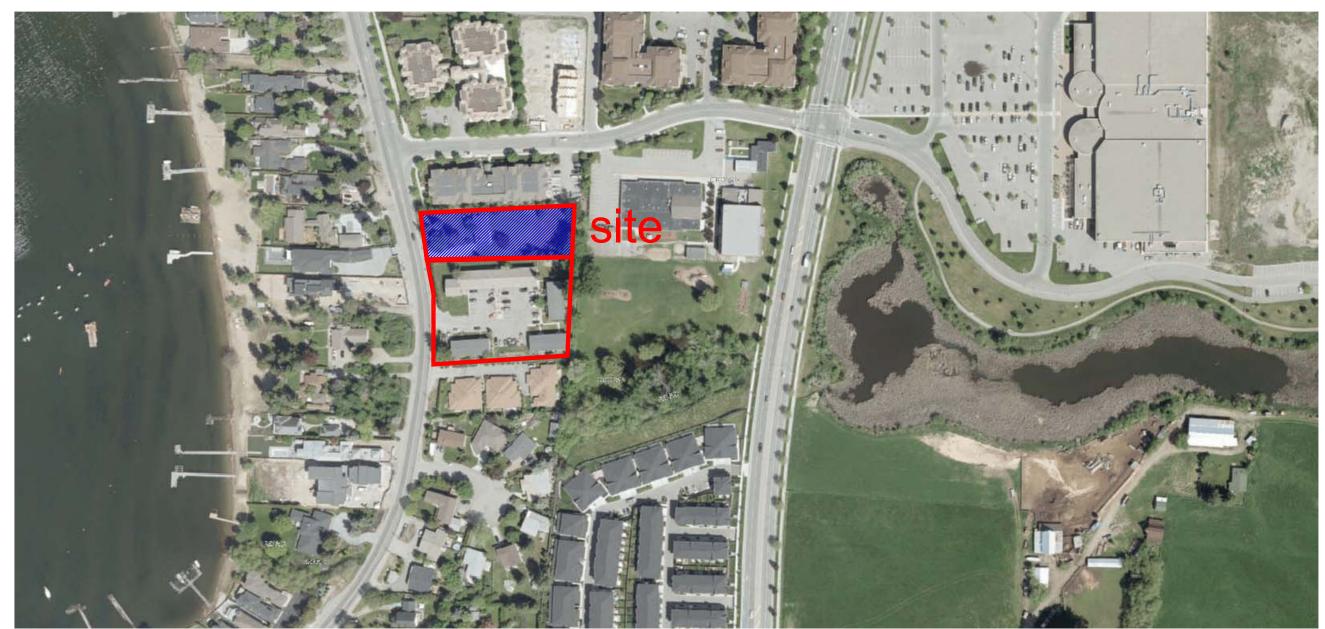

This permit relates to land in the City of Kelowna municipally known as

4119 Lakeshore Road

and legally known as

Lot 3 Section 6 Township 26 ODYD Plan 4912

and permits the land to be used for the following development: