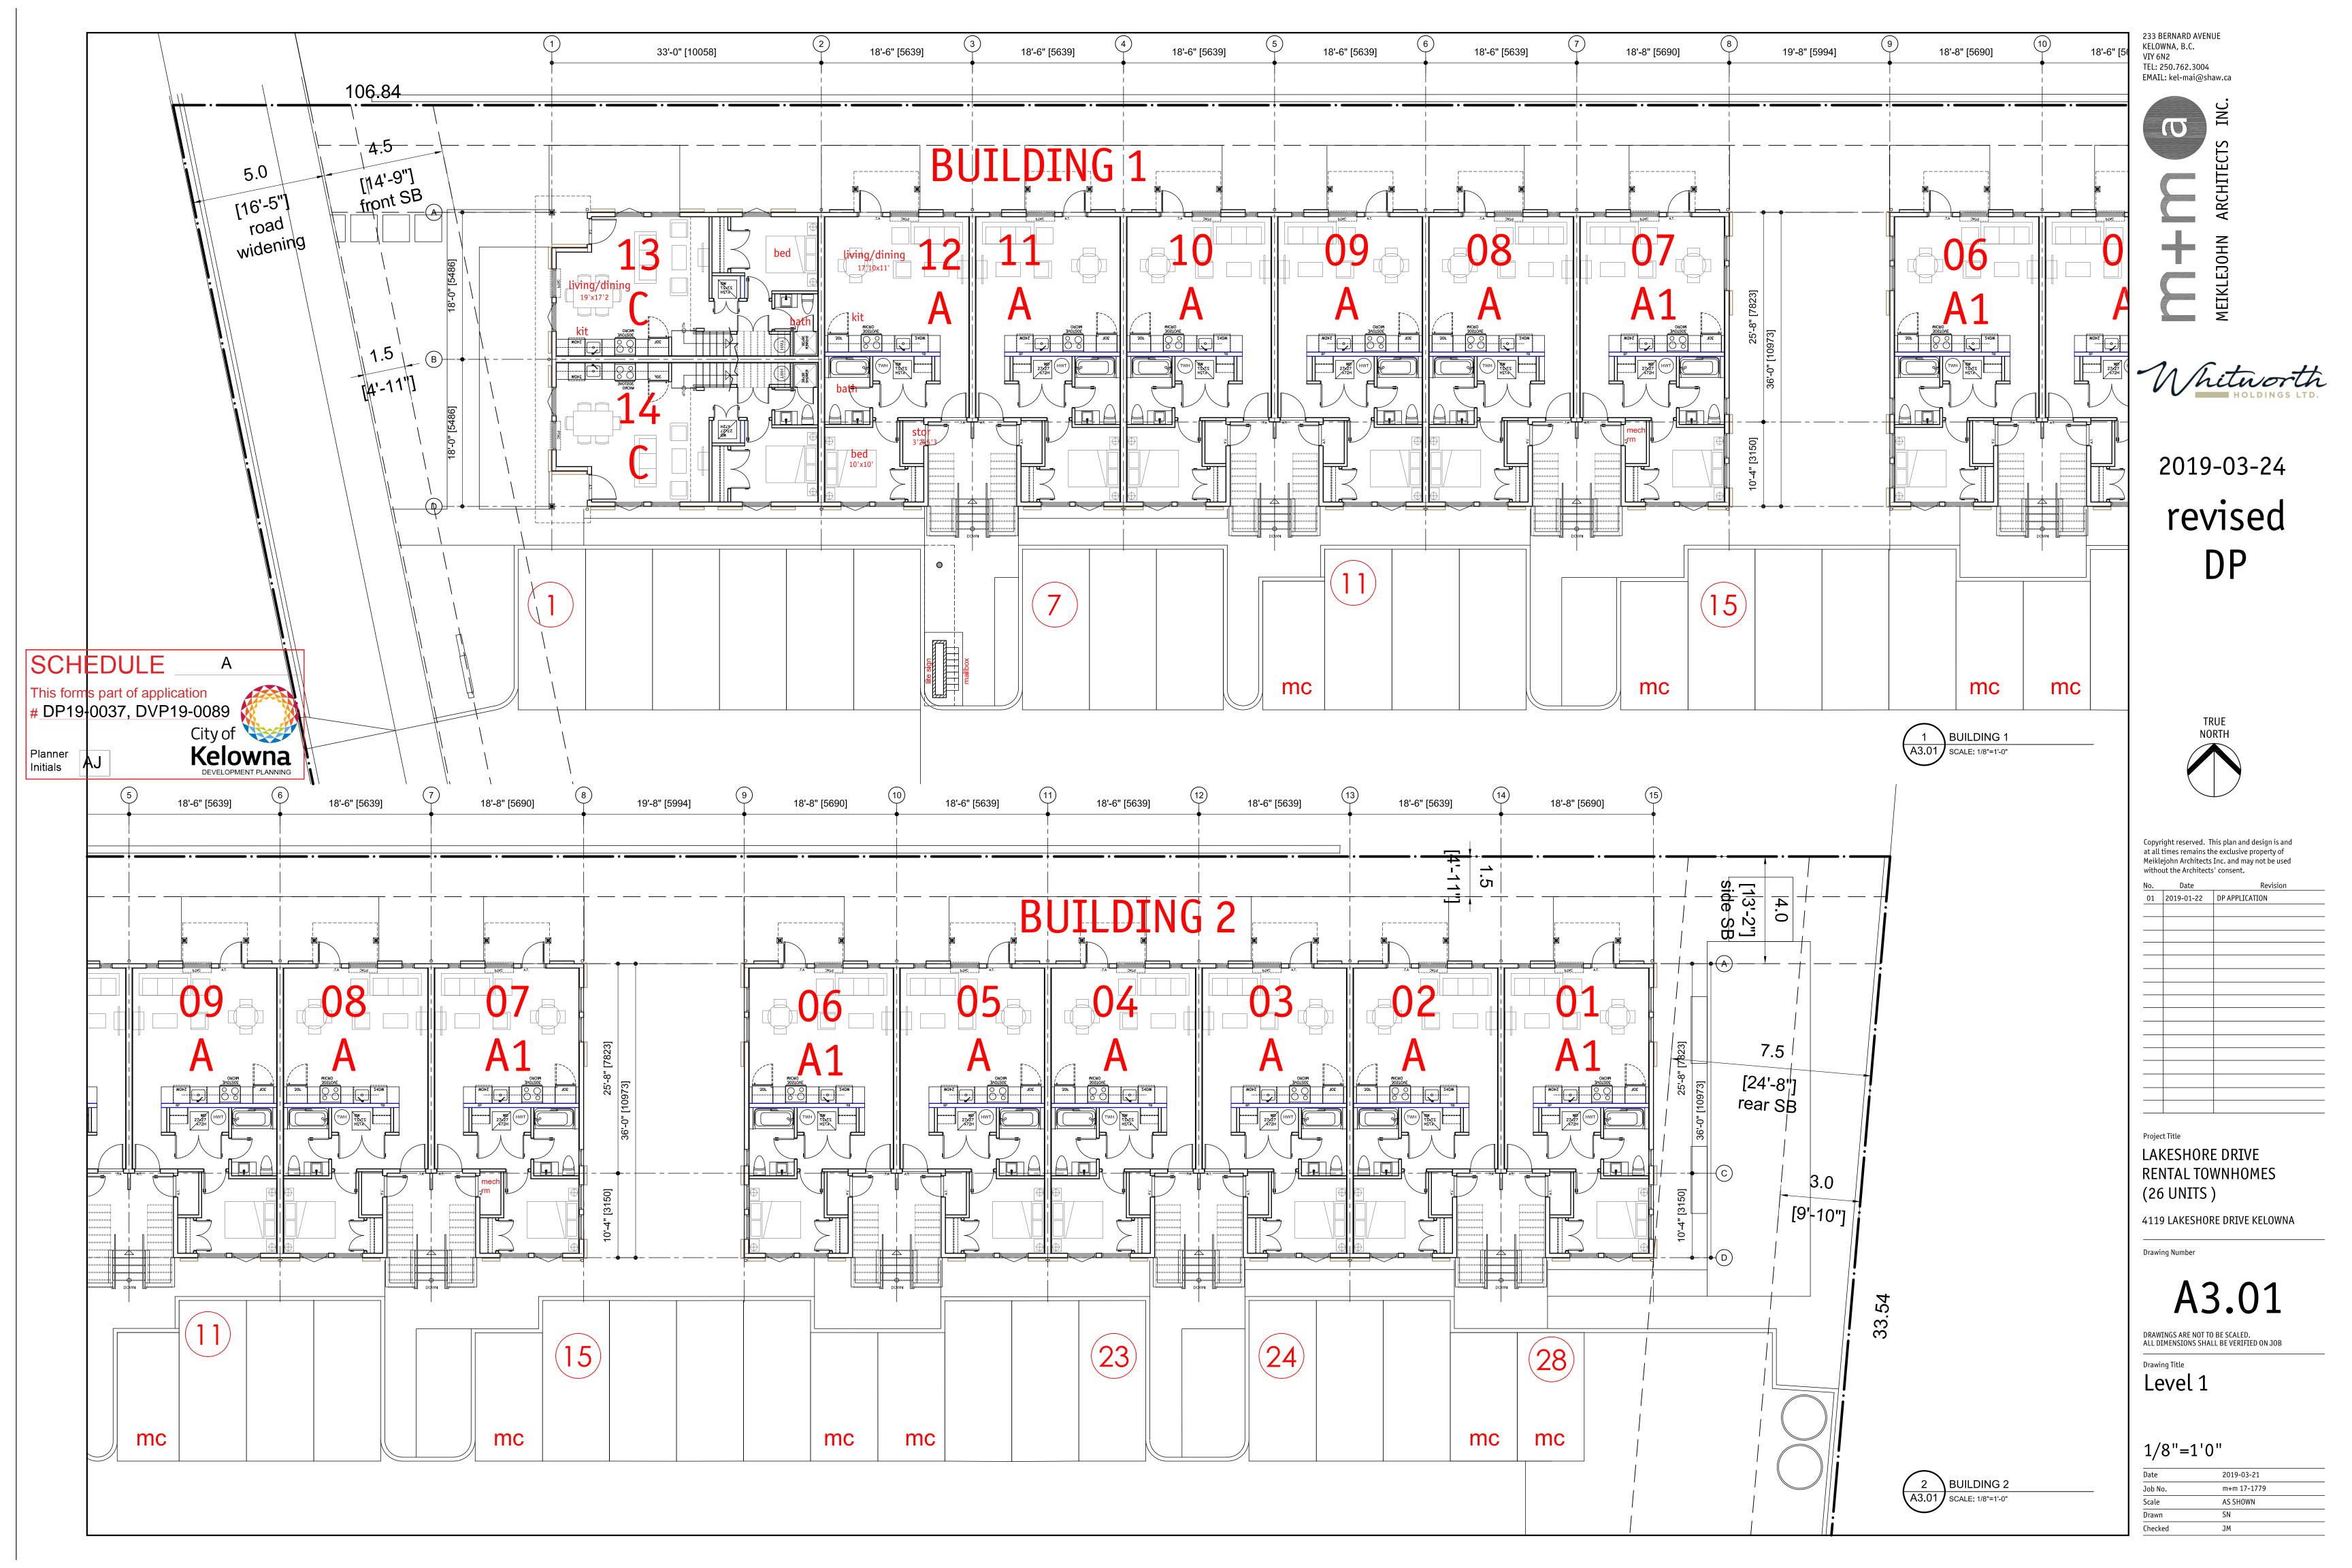

## 2. CONDITIONS OF APPROVAL

- a) The dimensions and siting of the building to be constructed on the land be in accordance with Schedule "A";
- b) The exterior design and finish of the building to be constructed on the land be in accordance with Schedule "B";
- c) Landscaping to be provided on the land be in accordance with Schedule "C"; and
- d) The applicant be required to post with the City a Landscape Performance Security deposit in the form of a "Letter of Credit" in the amount of 125% of the estimated value of the landscaping, as determined by a Registered Landscape Architect.

PROPOSED Level 1 b Level 2/mezz ba Total

|                   |                 |            |                       | - ^ 0   |           |       |             |
|-------------------|-----------------|------------|-----------------------|---------|-----------|-------|-------------|
| BUILDING          | AND FL          | OOR        |                       | EAS     |           |       | 1           |
| NFA               |                 |            |                       |         |           |       |             |
| Building 1        |                 | UNIT       |                       | -       |           |       |             |
| #<br>bed          | unit<br>type    | NFA<br>±sf | NFA<br>±sm            |         | are<br>±s |       | area<br>±sm |
| 1                 | A               | 608        | 56.0                  | 5       | 3,0       | 40    | 282         |
|                   | A1              | 614        | 57.0                  | 1       | 614       | 4     | 57          |
|                   | C-L1            | 576        | 54.0                  |         |           |       |             |
| 2                 | C-L2            | 245        | 23.0                  | 2       | 1,6       | 42    | 153         |
|                   | B-L1            | 608        | 56.0                  |         |           |       |             |
| 2                 | B-L2            | 237        | 22.0                  | 5       | 4,2       | 25    | 393         |
|                   | B1-L1           | 614        | 57.0                  |         |           |       |             |
| 2                 | B1-L2           | 239        | 22.0                  | 1       | 853       | 3     | 79          |
|                   |                 |            | subtot                | al 14   | 10,3      | 74    | 964         |
| Building 2        |                 |            |                       |         |           |       |             |
| 1                 | A               | 608        | 56.0                  | 4       | 2,4       | 32    | 226         |
|                   | A1              | 614        | 57.0                  | 2       | 1,2       | 28    | 114         |
|                   | B-L1            | 608        | 56.0                  |         |           |       |             |
| 2                 | B-L2            | 237        | 22.0                  | 4       | 3,3       | 80    | 314         |
|                   | B1-L1           | 614        | 57.0                  |         |           |       |             |
| 2                 | B1-L2           | 239        | 22.0                  | 2       | 1,7       | 06    | 158         |
|                   |                 |            | subtot                | al 12   | 8,7       | 46    | 813         |
|                   |                 |            | total                 | 26      | 19,1      | 20    | 1,776       |
|                   |                 |            |                       |         |           |       |             |
|                   |                 |            |                       |         | ±         | sf    | ±sm         |
|                   |                 | FOTAL NE   | T AREA for FAR: 19,12 |         |           | 120   | 1,776       |
|                   | COMMON          | I / PRIVAT | E OPEN                | I SPACE | : 7,5     | 78    | 704         |
| 054               |                 |            |                       |         |           |       |             |
| GFA               |                 |            |                       |         | ±sf       |       | ±sm         |
| Building 1        |                 | Level 1    |                       | 4       | l,800     |       | 446         |
|                   |                 | Level 2    | 2                     |         | ,150      |       | 386         |
|                   |                 | mezz       |                       | 1       | ,425      |       | 132         |
|                   |                 |            | total                 | 1(      | ),375     |       | 964         |
| Building 2        |                 | Level 1    |                       | 3       | 660       |       | 340         |
|                   |                 | Level 2    | 2                     |         |           | 340   |             |
|                   |                 | mezz       |                       | 1       | ,425      |       | 132         |
|                   |                 |            | total                 | 8       | 3,745     |       | 812         |
| TOTAL GFA         |                 | 1          |                       | 19      | 9,120     |       | 1,776       |
|                   |                 |            |                       |         |           |       |             |
|                   |                 |            |                       |         |           |       |             |
|                   |                 |            |                       |         |           |       |             |
|                   |                 |            |                       |         |           |       |             |
|                   |                 |            |                       |         |           |       |             |
| SITE COVERAGE AR  | EAS:            |            |                       |         |           |       |             |
| BLDG. FOOTPRINT A | REA (Level 1) F | OR SITE (  | COVERA                | AGE:    | ±786 sm   | (8,   | 460 sf)     |
| PARKING/DRIVEWAY  | @ GRADE:        |            |                       |         | ±1,345 sr | m (14 | 4,475 sf)   |
| TOTAL FOOTPRINT A | AREA + PARKIN   | IG @ GRA   | DE:                   |         | ±2,131 sr | m (22 | 2,935 sf)   |
|                   |                 |            |                       |         |           |       |             |