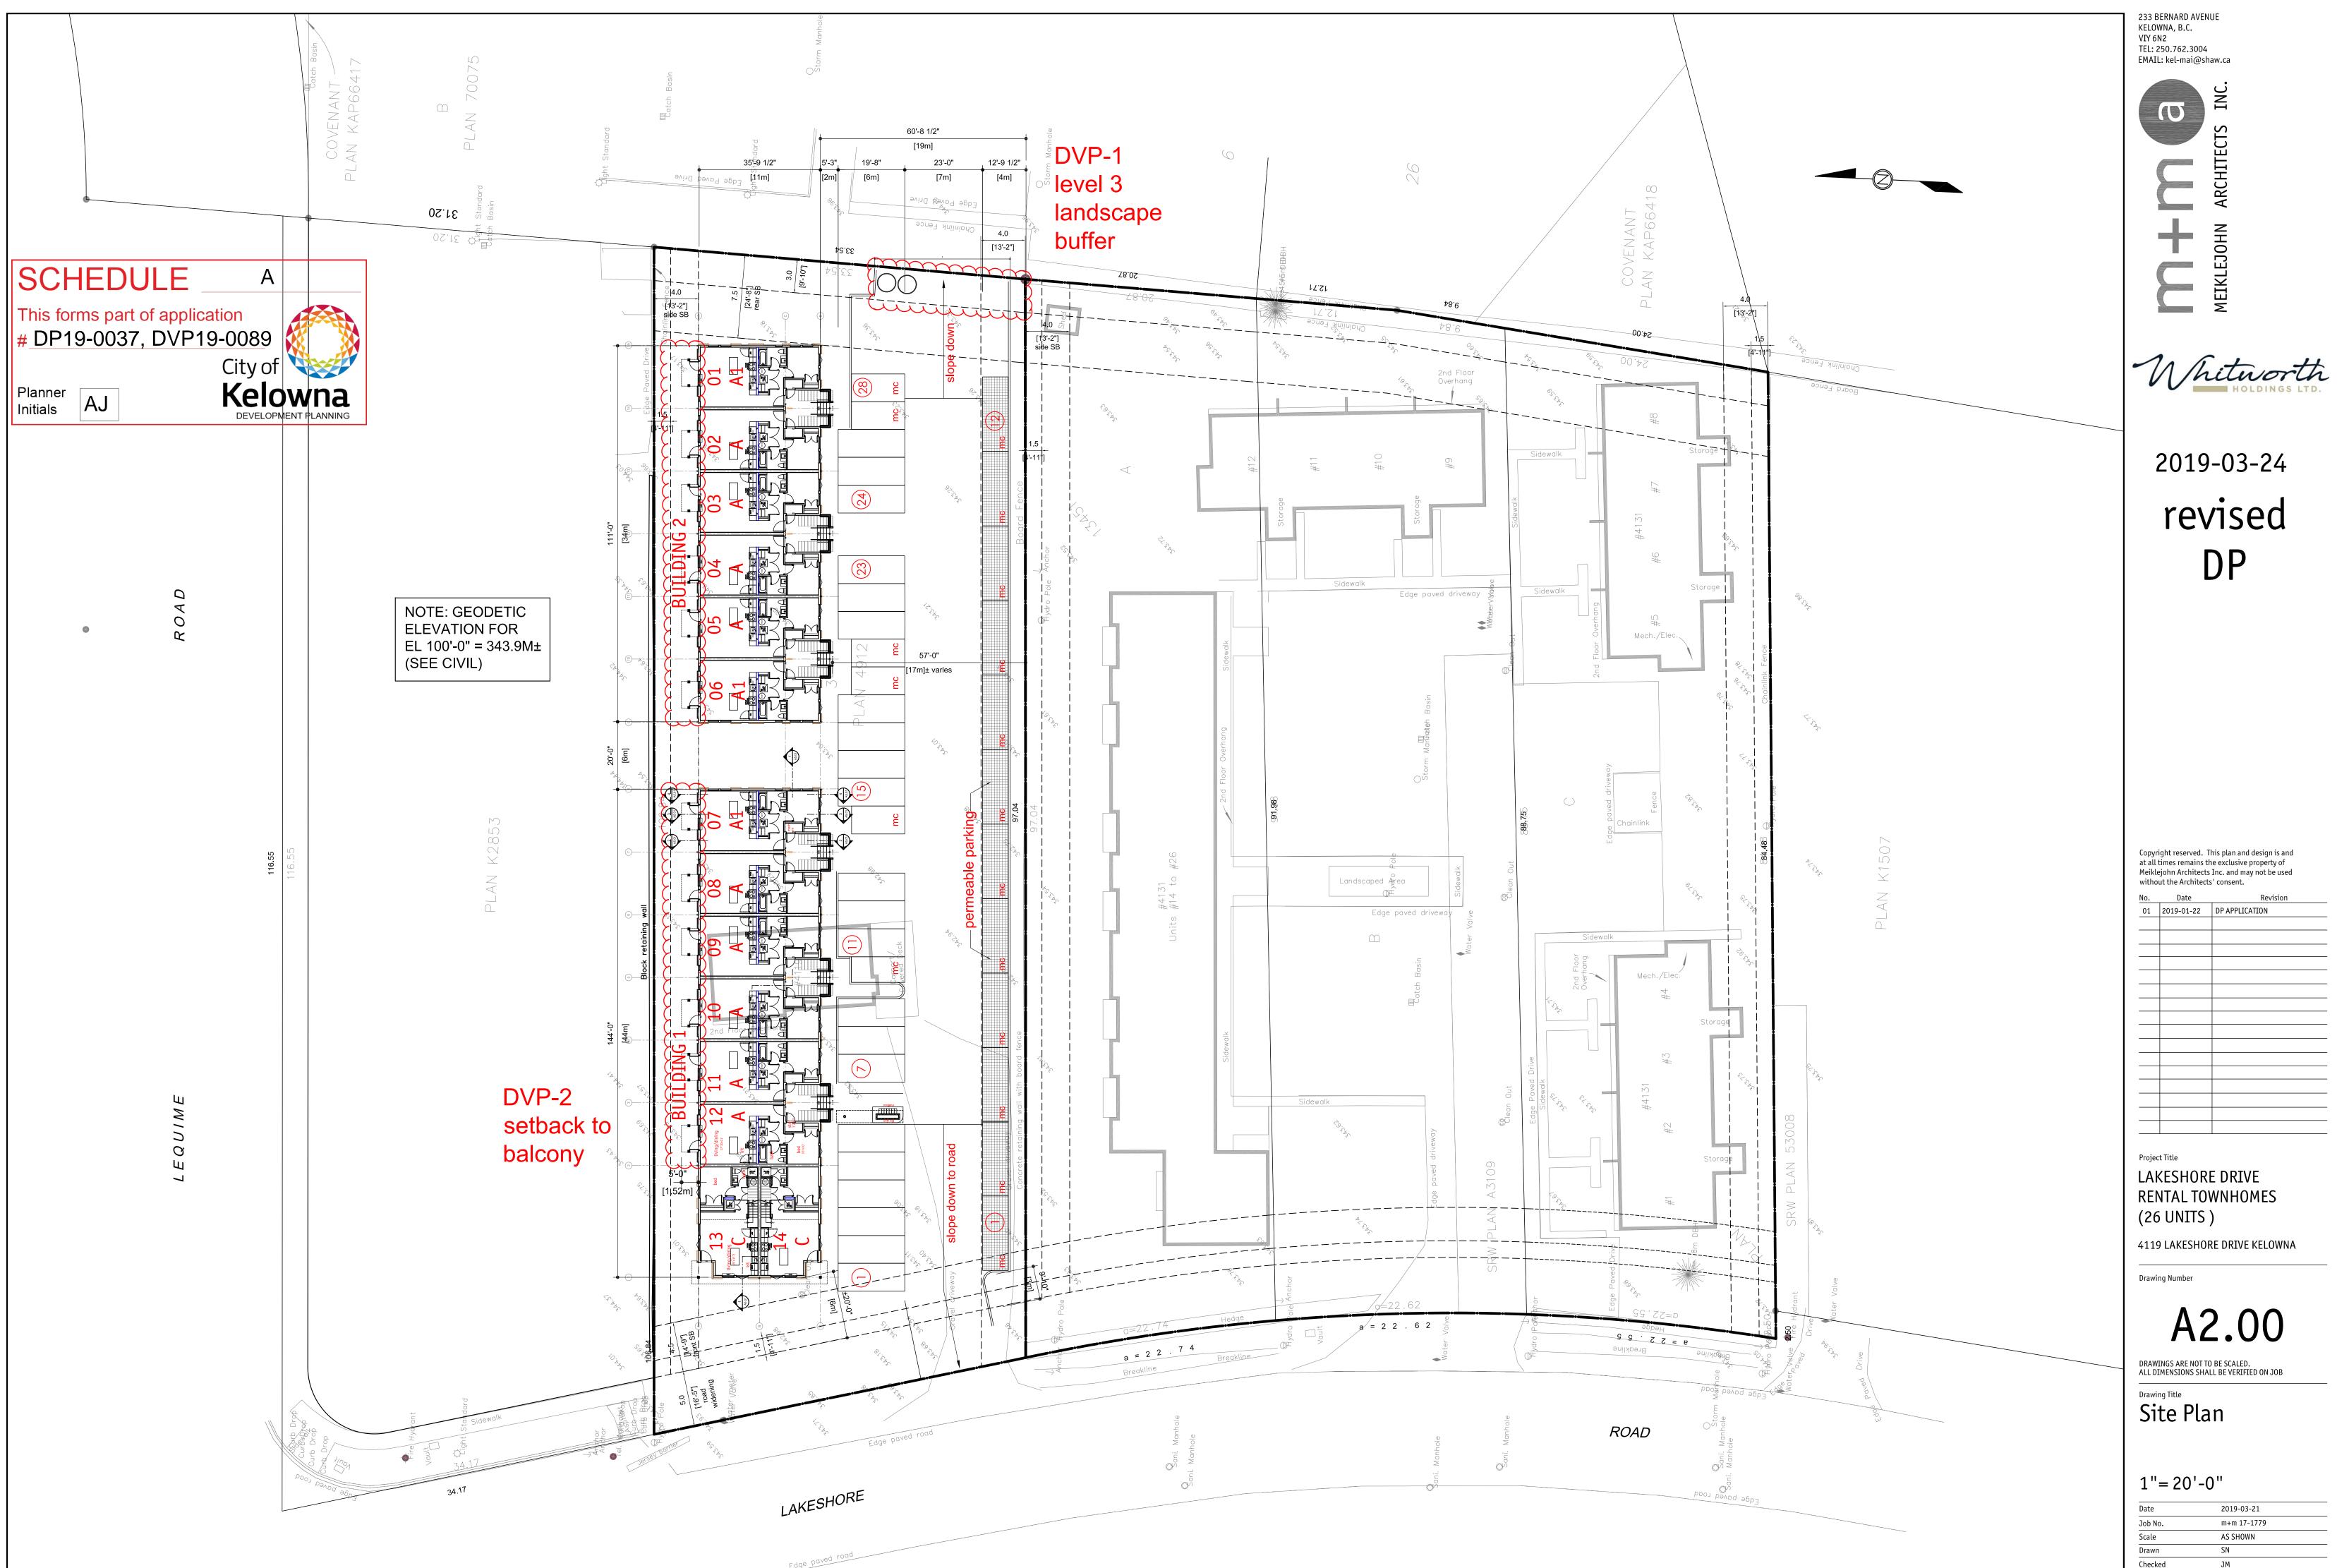

## 2. CONDITIONS OF APPROVAL

- a) The dimensions and siting of the building to be constructed on the land be in accordance with Schedule "A";
- b) The exterior design and finish of the building to be constructed on the land be in accordance with Schedule "B";
- c) Landscaping to be provided on the land be in accordance with Schedule "C"; and
- d) The applicant be required to post with the City a Landscape Performance Security deposit in the form of a "Letter of Credit" in the amount of 125% of the estimated value of the landscaping, as determined by a Registered Landscape Architect.

## Section 6.4.2: Projections into Yards

To vary the maximum projection of decks into a required side yard from 0.6 m to 1.5 m.

## Section 7.6.1 (c): Minimum Landscape Buffers

To vary the minimum landscape buffer from 3.0 m to 0.0 m along a portion of the rear property line.