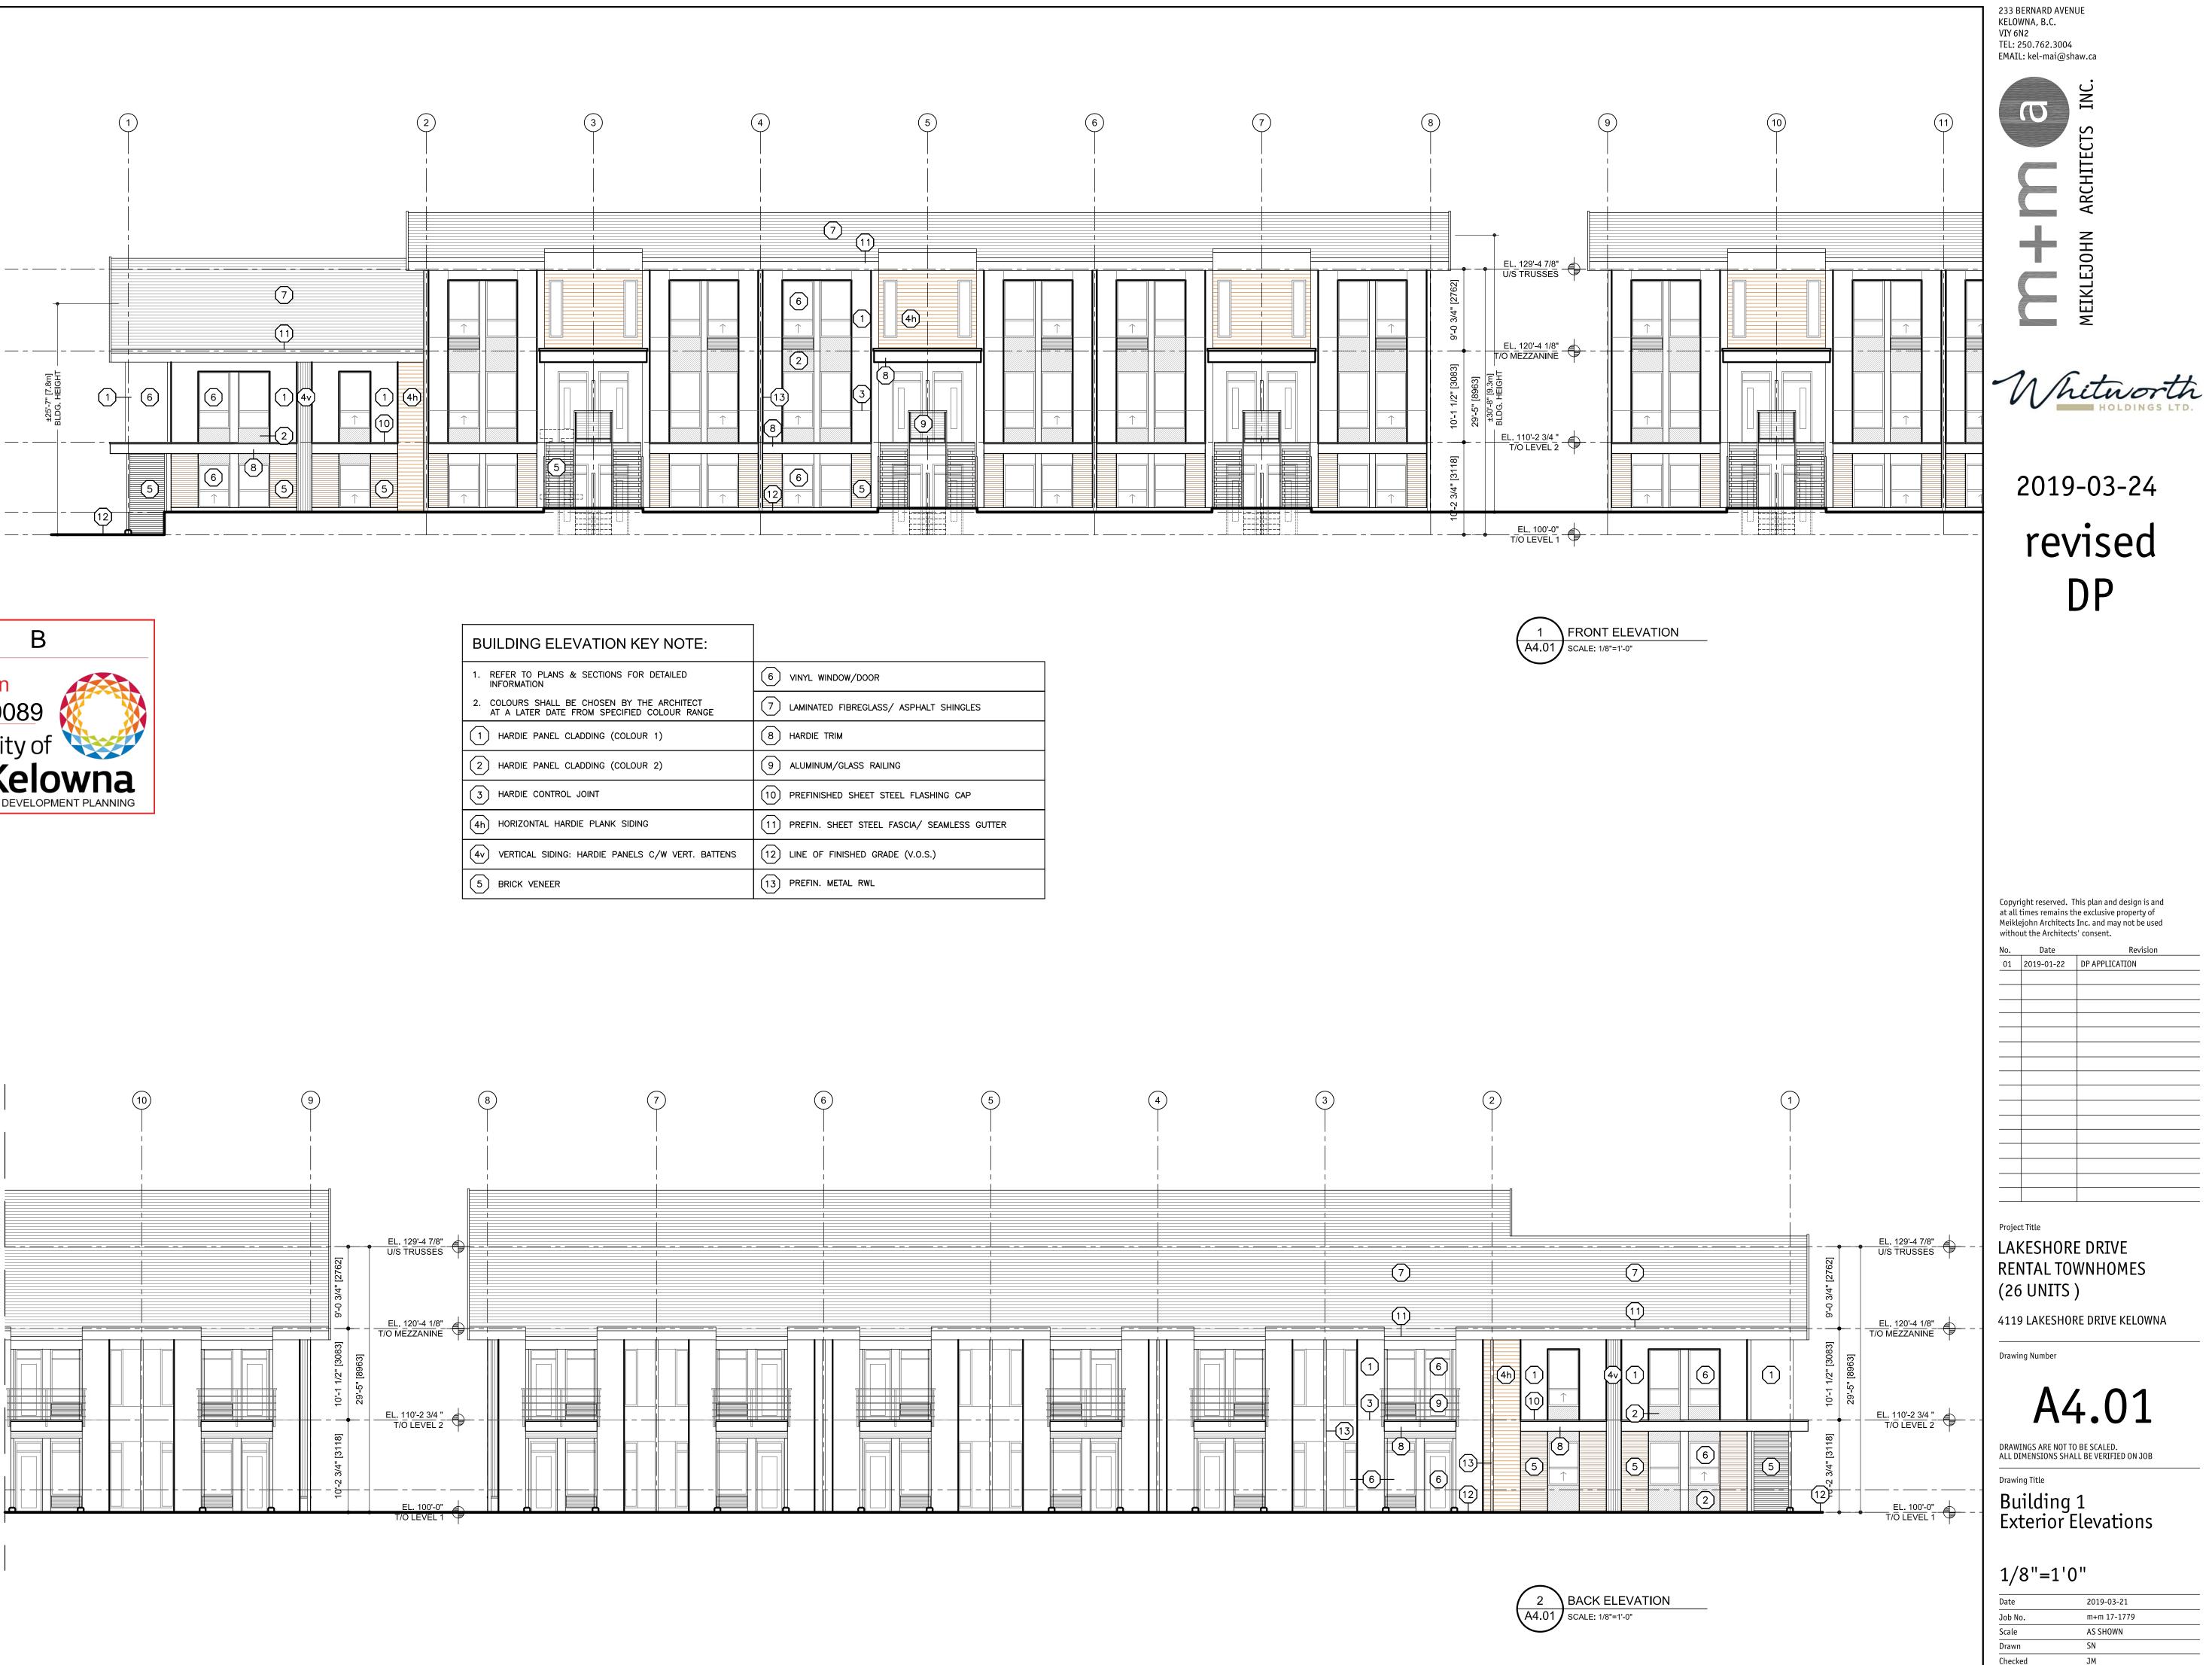

## 2. CONDITIONS OF APPROVAL

- a) The dimensions and siting of the building to be constructed on the land be in accordance with Schedule "A";
- b) The exterior design and finish of the building to be constructed on the land be in accordance with Schedule "B";
- c) Landscaping to be provided on the land be in accordance with Schedule "C"; and
- d) The applicant be required to post with the City a Landscape Performance Security deposit in the form of a "Letter of Credit" in the amount of 125% of the estimated value of the landscaping, as determined by a Registered Landscape Architect.