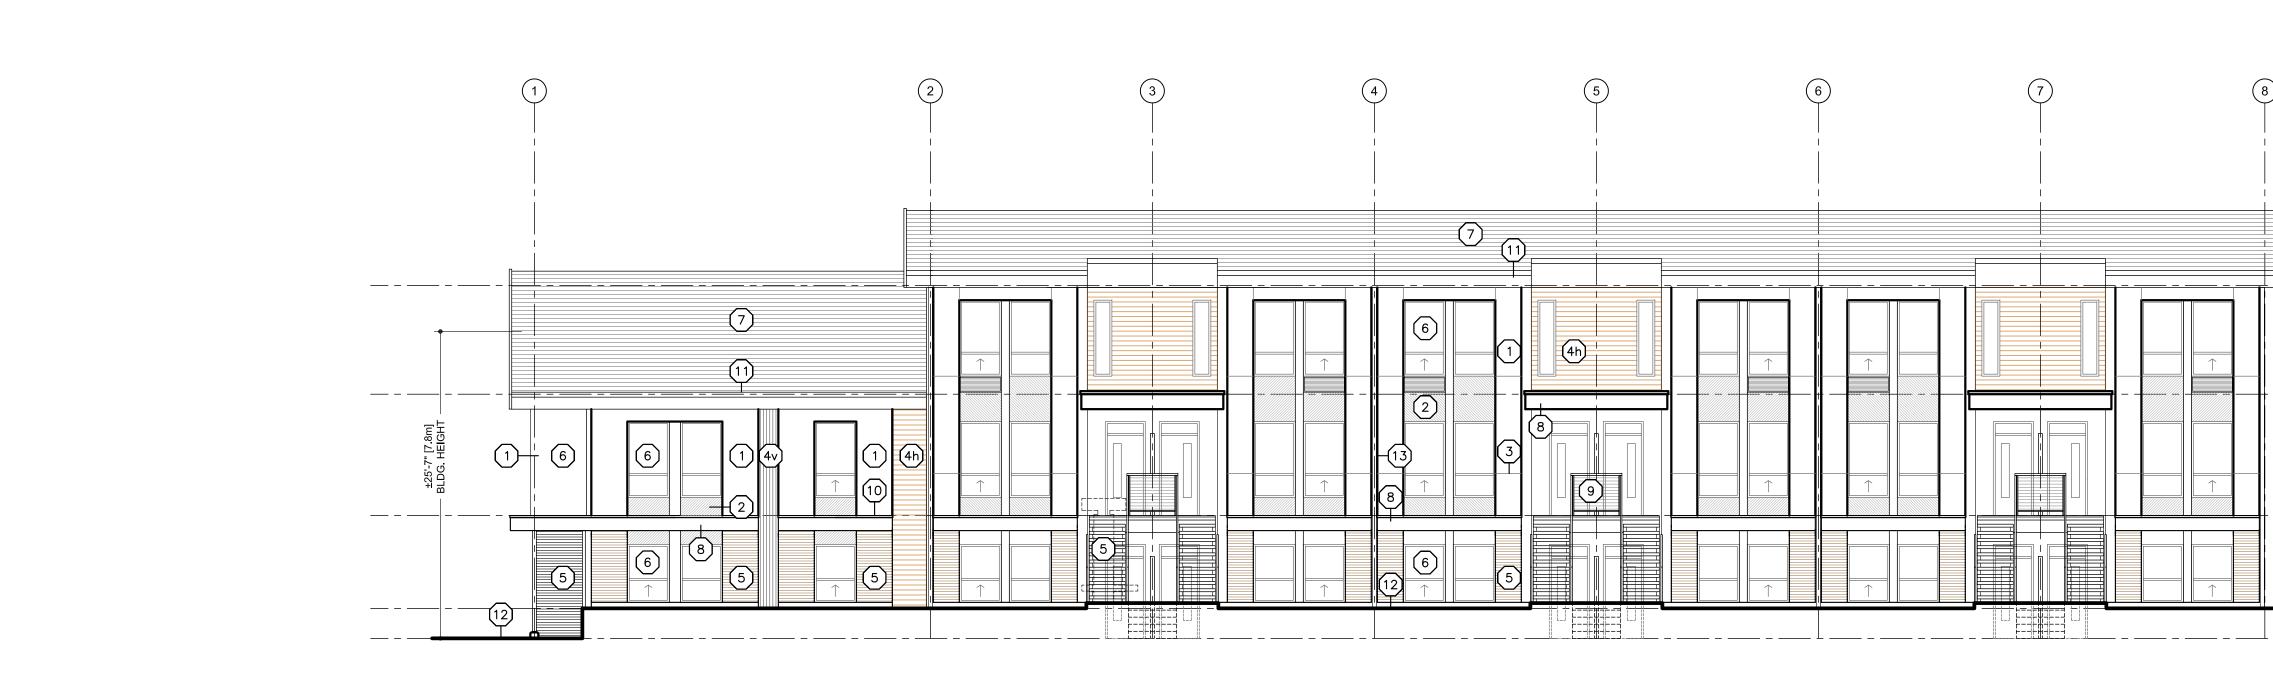

## 2. CONDITIONS OF APPROVAL

- a) The dimensions and siting of the building to be constructed on the land be in accordance with Schedule "A";
- b) The exterior design and finish of the building to be constructed on the land be in accordance with Schedule "B";
- c) Landscaping to be provided on the land be in accordance with Schedule "C"; and
- d) The applicant be required to post with the City a Landscape Performance Security deposit in the form of a "Letter of Credit" in the amount of 125% of the estimated value of the landscaping, as determined by a Registered Landscape Architect.