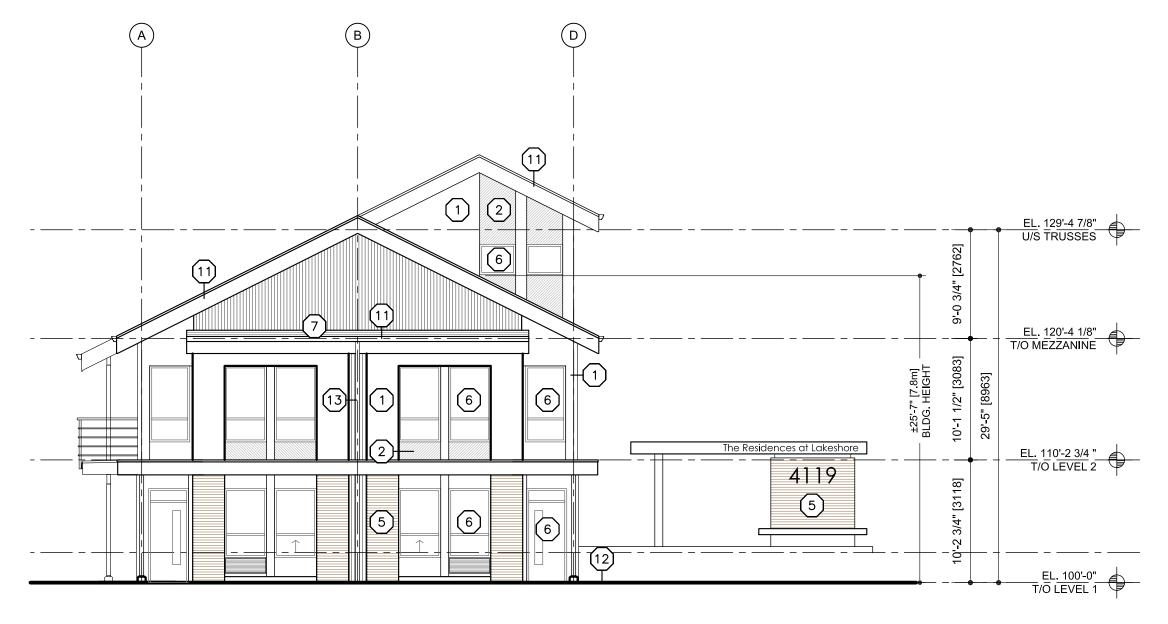

## 2. CONDITIONS OF APPROVAL

- a) The dimensions and siting of the building to be constructed on the land be in accordance with Schedule "A";
- b) The exterior design and finish of the building to be constructed on the land be in accordance with Schedule "B";
- c) Landscaping to be provided on the land be in accordance with Schedule "C"; and
- d) The applicant be required to post with the City a Landscape Performance Security deposit in the form of a "Letter of Credit" in the amount of 125% of the estimated value of the landscaping, as determined by a Registered Landscape Architect.