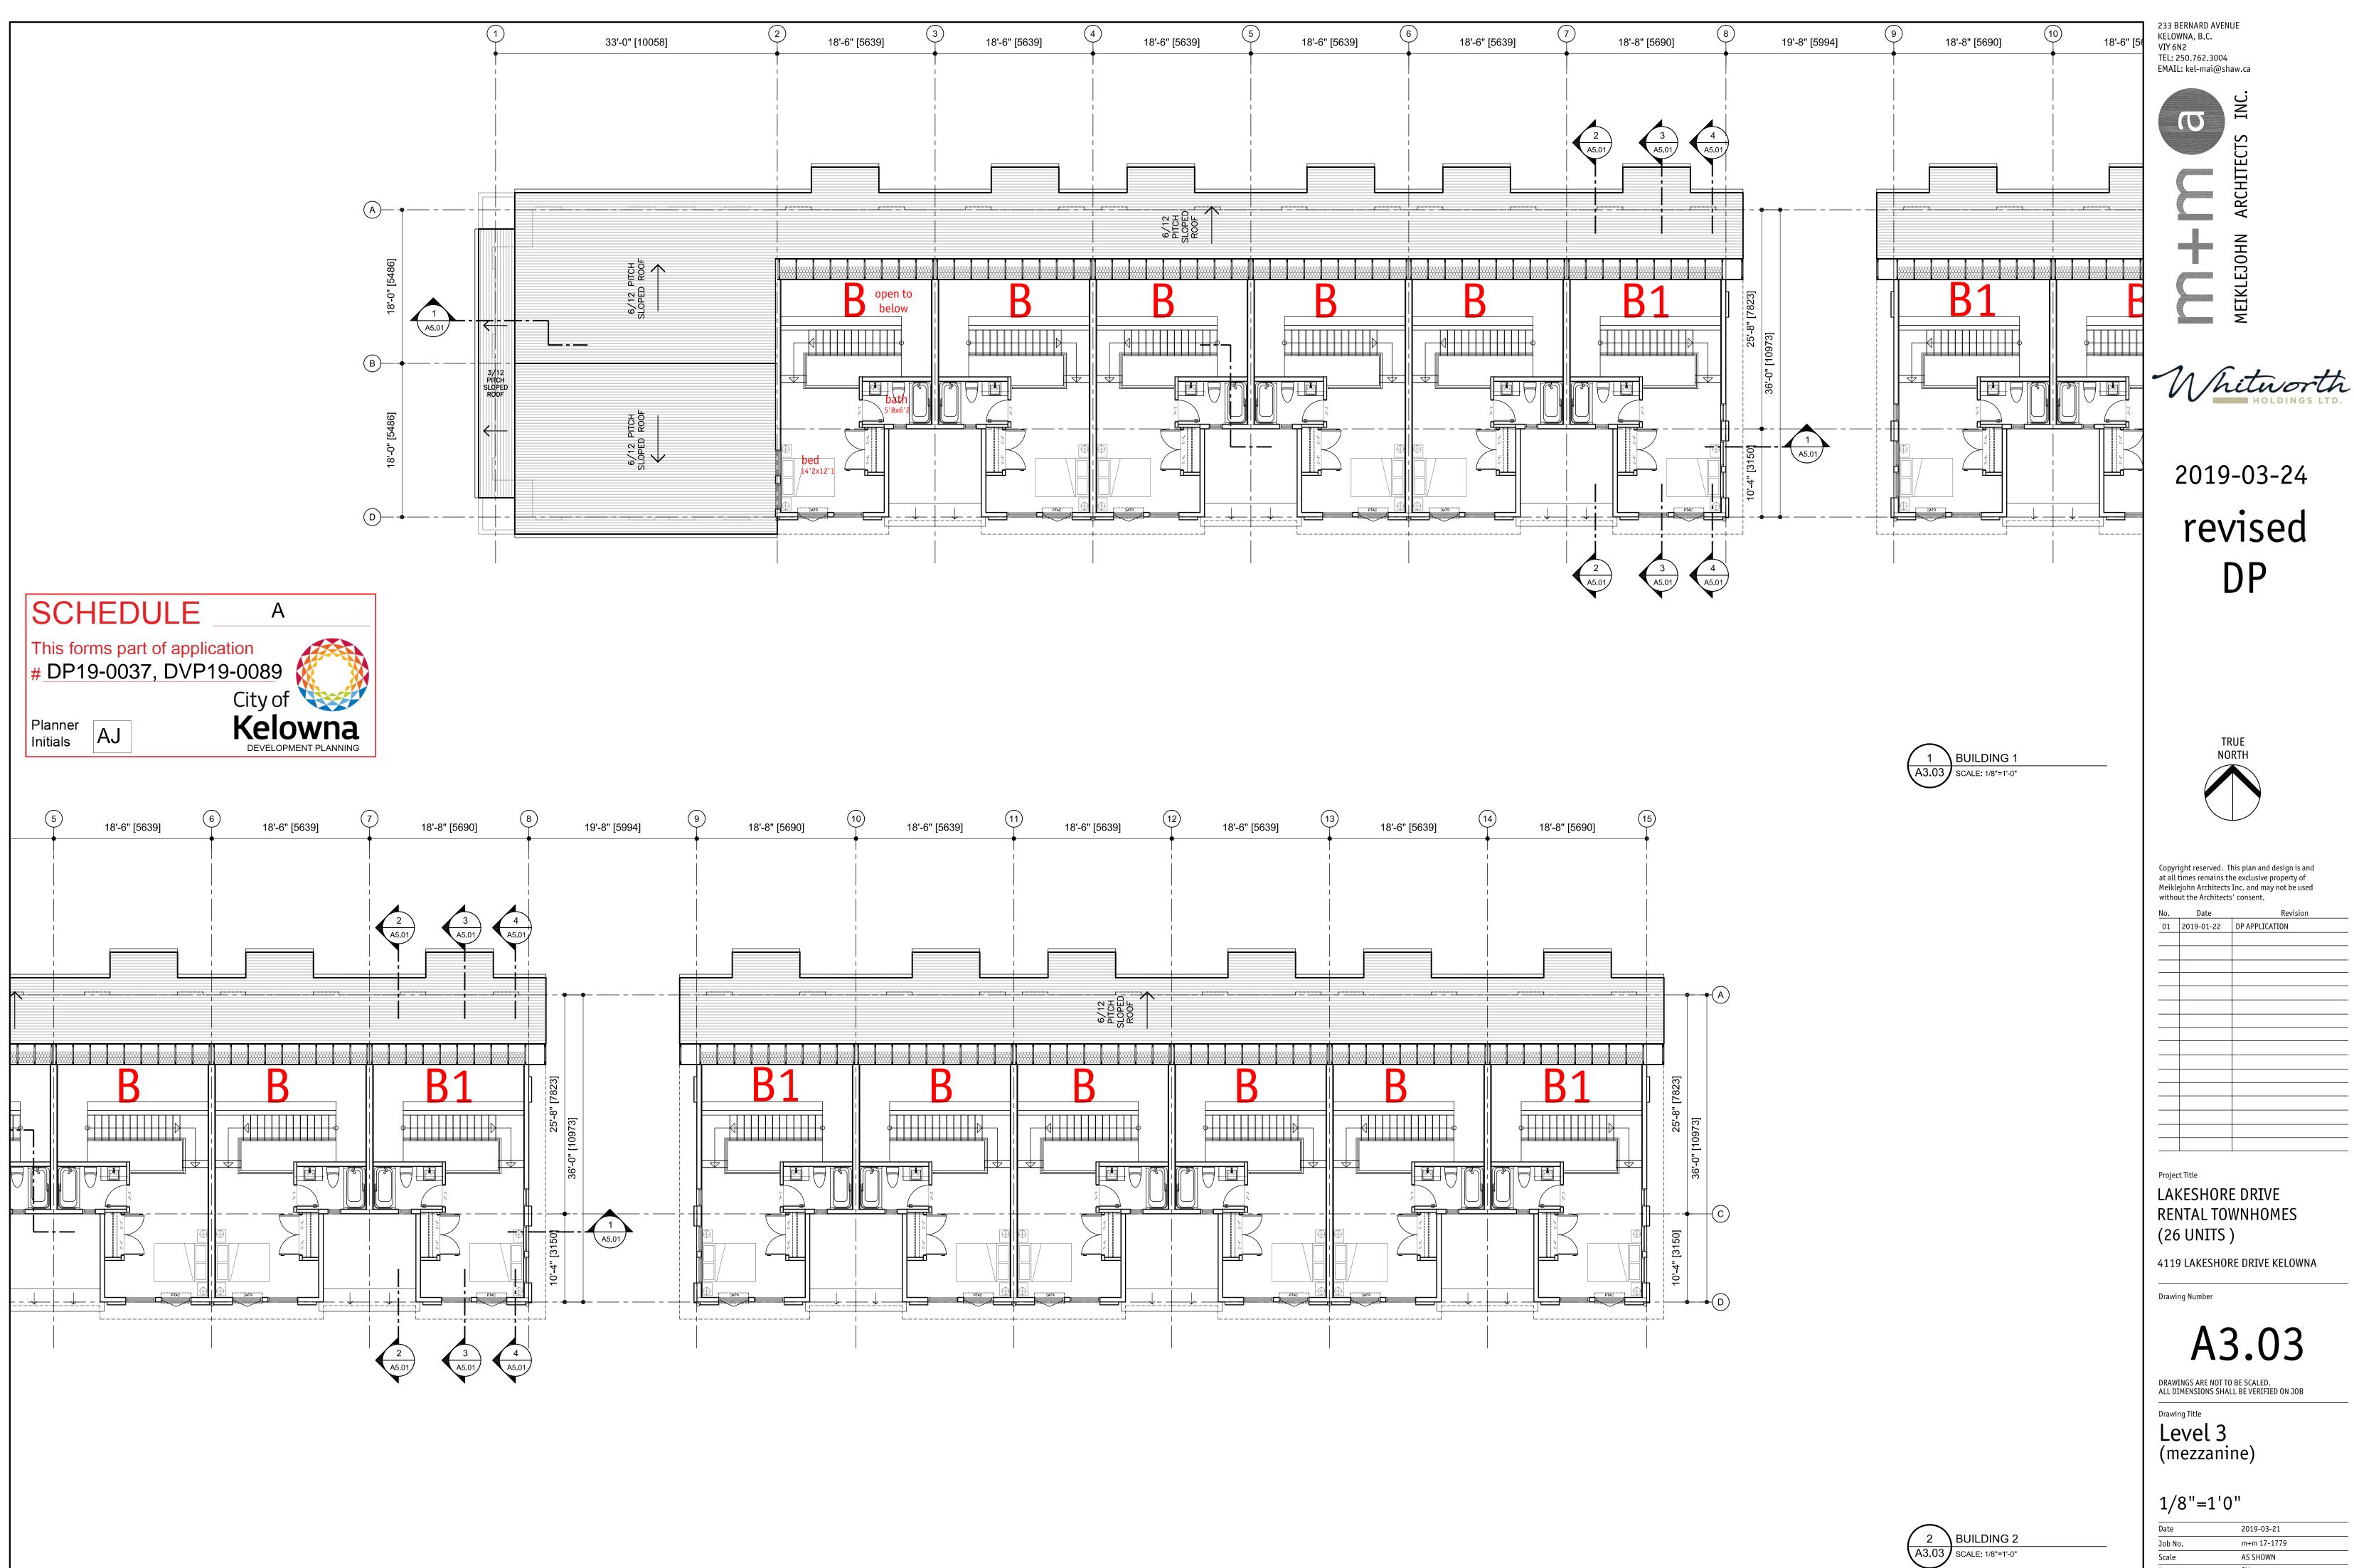

## 2. CONDITIONS OF APPROVAL

- a) The dimensions and siting of the building to be constructed on the land be in accordance with Schedule "A";
- b) The exterior design and finish of the building to be constructed on the land be in accordance with Schedule "B";
- c) Landscaping to be provided on the land be in accordance with Schedule "C"; and
- d) The applicant be required to post with the City a Landscape Performance Security deposit in the form of a "Letter of Credit" in the amount of 125% of the estimated value of the landscaping, as determined by a Registered Landscape Architect.

PROPOSED Level 1 b Level 2/mezz ba Total

|                   |                 |            |                       | - ^ 0   |           |       |             |
|-------------------|-----------------|------------|-----------------------|---------|-----------|-------|-------------|
| BUILDING          | AND FL          | OOR        |                       | EAS     |           |       | 1           |
| NFA               |                 |            |                       |         |           |       |             |
| Building 1        |                 | UNIT       |                       | -       |           |       |             |
| #<br>bed          | unit<br>type    | NFA<br>±sf | NFA<br>±sm            |         | are<br>±s |       | area<br>±sm |
| 1                 | A               | 608        | 56.0                  | 5       | 3,0       | 40    | 282         |
|                   | A1              | 614        | 57.0                  | 1       | 614       | 4     | 57          |
|                   | C-L1            | 576        | 54.0                  |         |           |       |             |
| 2                 | C-L2            | 245        | 23.0                  | 2       | 1,6       | 42    | 153         |
|                   | B-L1            | 608        | 56.0                  |         |           |       |             |
| 2                 | B-L2            | 237        | 22.0                  | 5       | 4,2       | 25    | 393         |
|                   | B1-L1           | 614        | 57.0                  |         |           |       |             |
| 2                 | B1-L2           | 239        | 22.0                  | 1       | 853       | 3     | 79          |
|                   |                 |            | subtot                | al 14   | 10,3      | 74    | 964         |
| Building 2        |                 |            |                       |         |           |       |             |
| 1                 | A               | 608        | 56.0                  | 4       | 2,4       | 32    | 226         |
|                   | A1              | 614        | 57.0                  | 2       | 1,2       | 28    | 114         |
|                   | B-L1            | 608        | 56.0                  |         |           |       |             |
| 2                 | B-L2            | 237        | 22.0                  | 4       | 3,3       | 80    | 314         |
|                   | B1-L1           | 614        | 57.0                  |         |           |       |             |
| 2                 | B1-L2           | 239        | 22.0                  | 2       | 1,7       | 06    | 158         |
|                   |                 |            | subtot                | al 12   | 8,7       | 46    | 813         |
|                   |                 |            | total                 | 26      | 19,1      | 20    | 1,776       |
|                   |                 |            |                       |         |           |       |             |
|                   |                 |            |                       |         | ±         | sf    | ±sm         |
|                   |                 | FOTAL NE   | T AREA for FAR: 19,12 |         |           | 120   | 1,776       |
|                   | COMMON          | I / PRIVAT | E OPEN                | I SPACE | : 7,5     | 78    | 704         |
| 054               |                 |            |                       |         |           |       |             |
| GFA               |                 |            |                       |         | ±sf       |       | ±sm         |
| Building 1        |                 | Level 1    |                       | 4       | l,800     |       | 446         |
|                   |                 | Level 2    | 2                     |         | ,150      |       | 386         |
|                   |                 | mezz       |                       | 1       | ,425      |       | 132         |
|                   |                 |            | total                 | 1(      | ),375     |       | 964         |
| Building 2        |                 | Level 1    |                       | 3       | 660       |       | 340         |
|                   |                 | Level 2    | 2                     |         |           | 340   |             |
|                   |                 | mezz       |                       | 1       | ,425      |       | 132         |
|                   |                 |            | total                 | 8       | 3,745     |       | 812         |
| TOTAL GFA         |                 | 1          |                       | 19      | 9,120     |       | 1,776       |
|                   |                 |            |                       |         |           |       |             |
|                   |                 |            |                       |         |           |       |             |
|                   |                 |            |                       |         |           |       |             |
|                   |                 |            |                       |         |           |       |             |
|                   |                 |            |                       |         |           |       |             |
| SITE COVERAGE AR  | EAS:            |            |                       |         |           |       |             |
| BLDG. FOOTPRINT A | REA (Level 1) F | OR SITE (  | COVERA                | AGE:    | ±786 sm   | (8,   | 460 sf)     |
| PARKING/DRIVEWAY  | @ GRADE:        |            |                       |         | ±1,345 sr | m (14 | 4,475 sf)   |
| TOTAL FOOTPRINT A | AREA + PARKIN   | IG @ GRA   | DE:                   |         | ±2,131 sr | m (22 | 2,935 sf)   |
|                   |                 |            |                       |         |           |       |             |