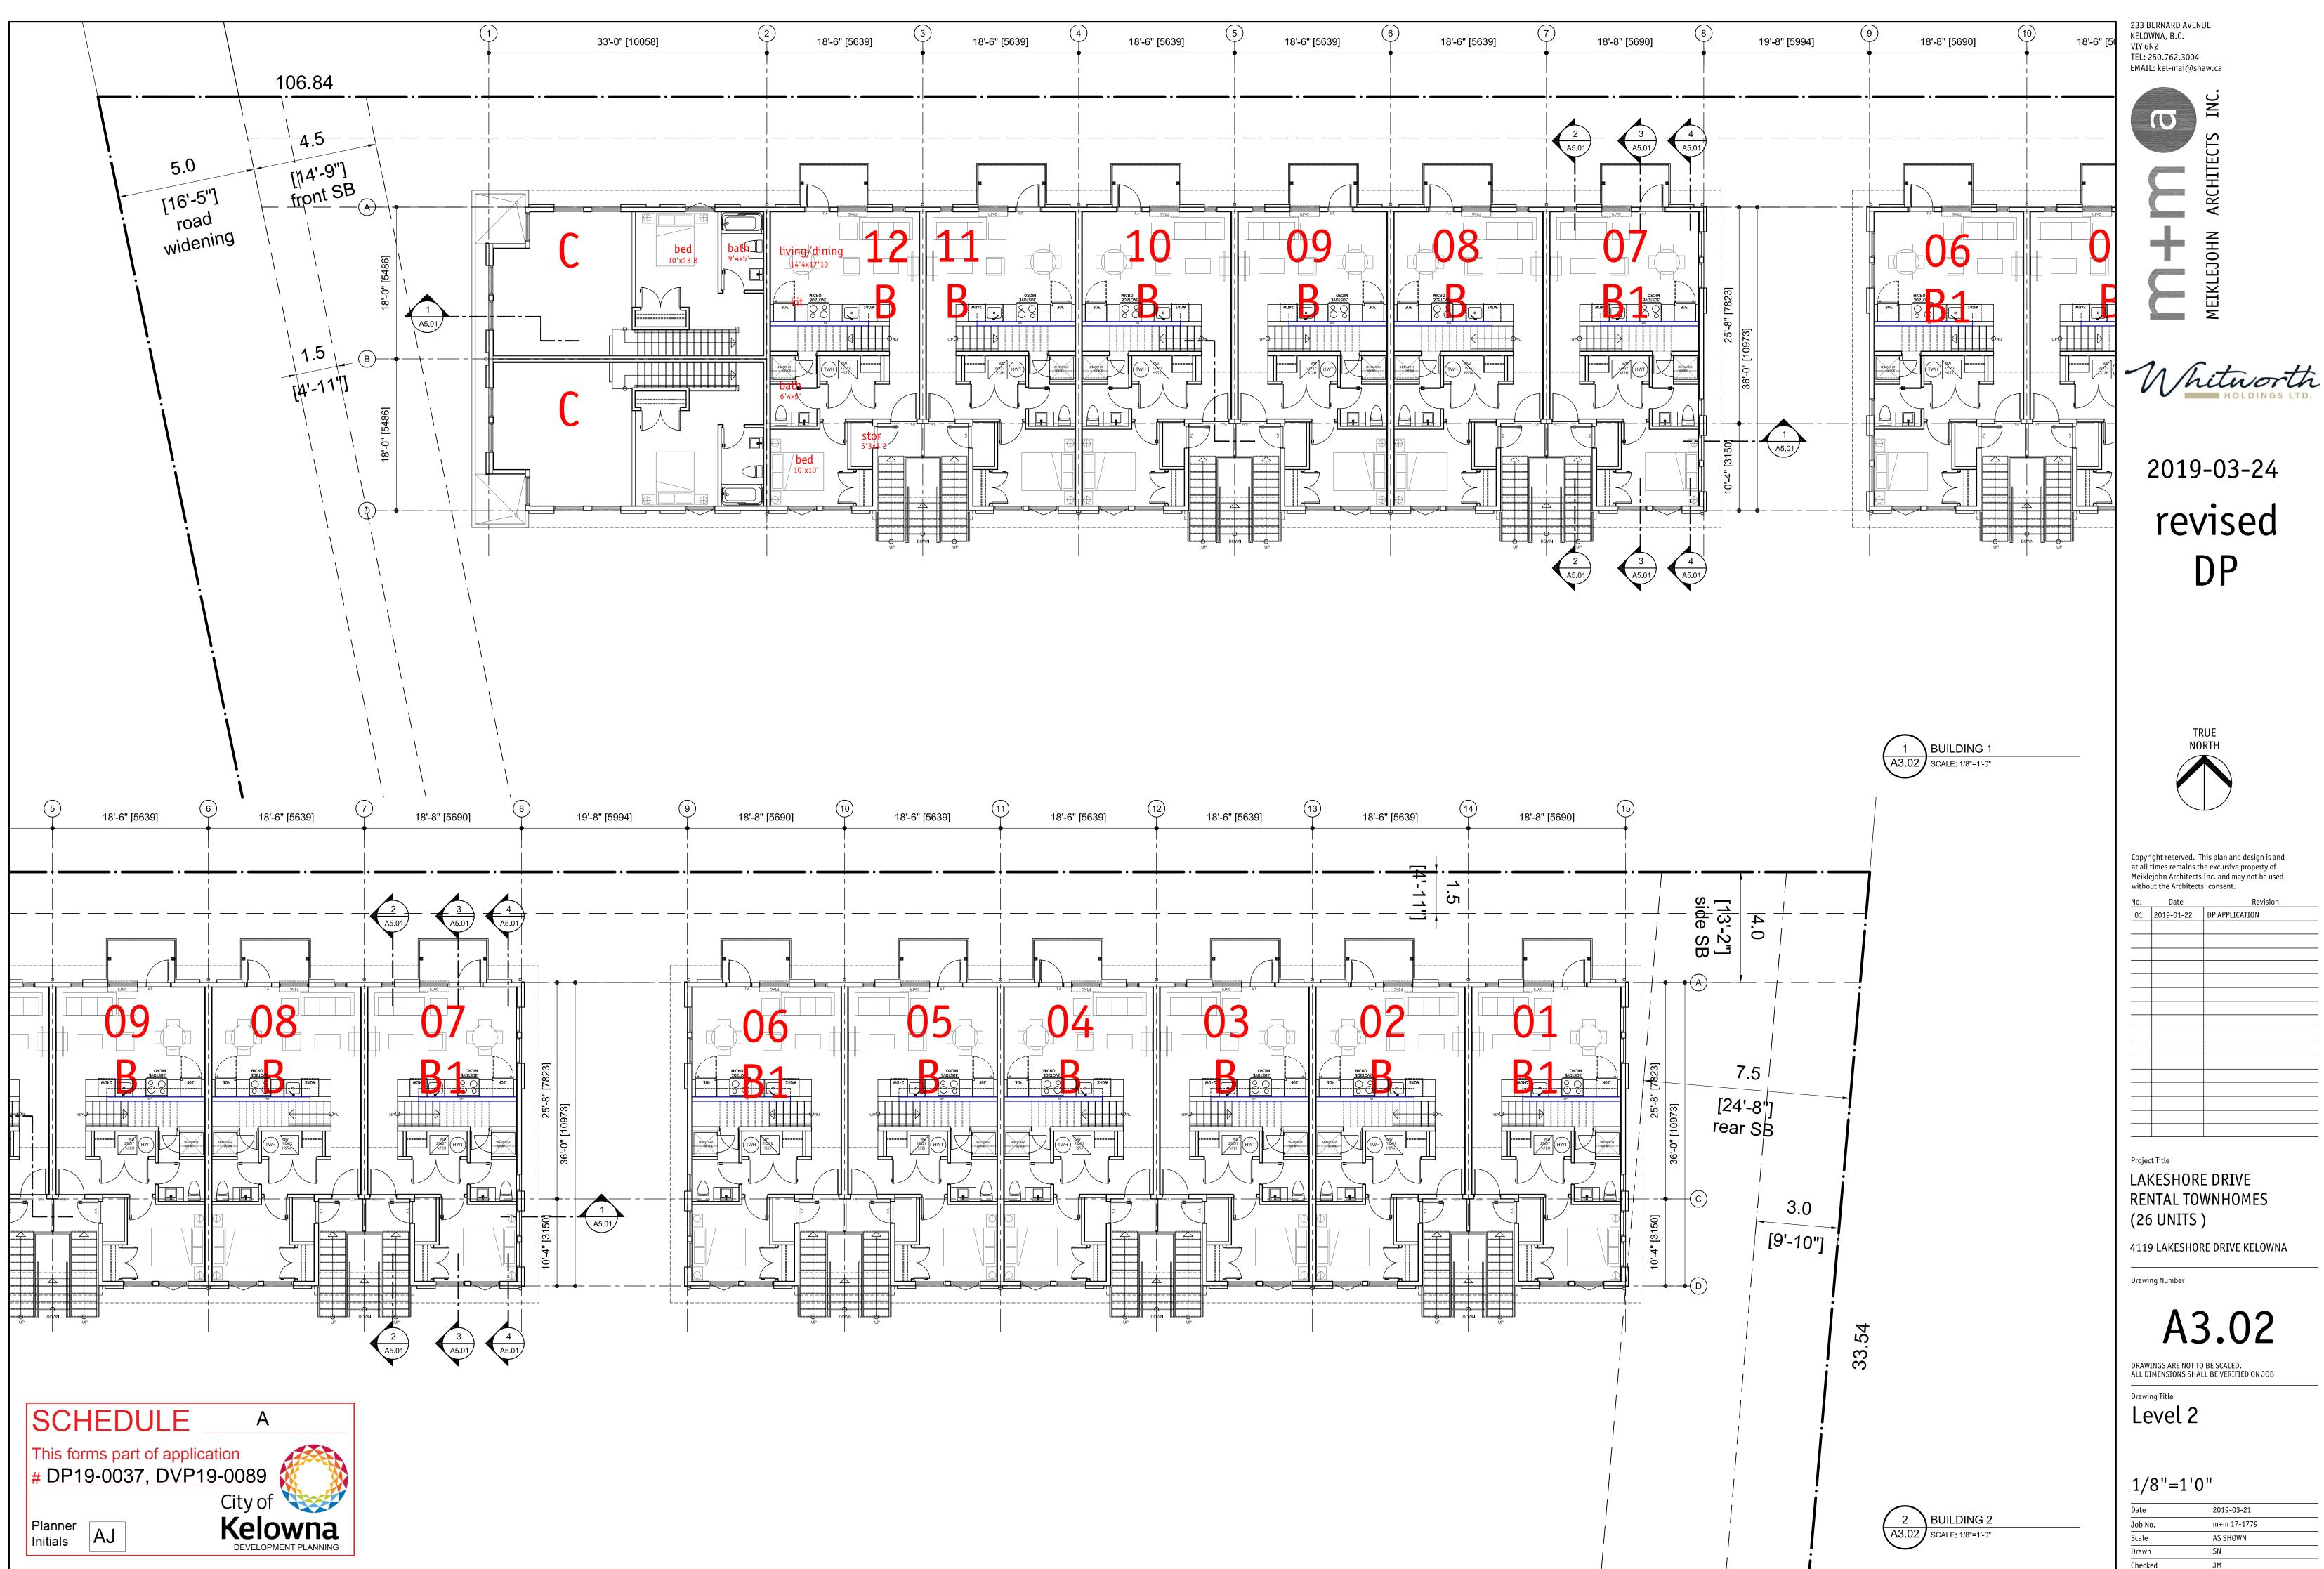

## 2. CONDITIONS OF APPROVAL

- a) The dimensions and siting of the building to be constructed on the land be in accordance with Schedule "A";
- b) The exterior design and finish of the building to be constructed on the land be in accordance with Schedule "B";
- c) Landscaping to be provided on the land be in accordance with Schedule "C"; and
- d) The applicant be required to post with the City a Landscape Performance Security deposit in the form of a "Letter of Credit" in the amount of 125% of the estimated value of the landscaping, as determined by a Registered Landscape Architect.

PROPOSED Level 1 b Level 2/mezz ba Total

|                   |                 |            |                       | - ^ 0   |           |       |             |
|-------------------|-----------------|------------|-----------------------|---------|-----------|-------|-------------|
| BUILDING          | AND FL          | OOR        |                       | EAS     |           |       | 1           |
| NFA               |                 |            |                       |         |           |       |             |
| Building 1        |                 | UNIT       |                       | -       |           |       |             |
| #<br>bed          | unit<br>type    | NFA<br>±sf | NFA<br>±sm            |         | are<br>±s |       | area<br>±sm |
| 1                 | A               | 608        | 56.0                  | 5       | 3,0       | 40    | 282         |
|                   | A1              | 614        | 57.0                  | 1       | 614       | 4     | 57          |
|                   | C-L1            | 576        | 54.0                  |         |           |       |             |
| 2                 | C-L2            | 245        | 23.0                  | 2       | 1,6       | 42    | 153         |
|                   | B-L1            | 608        | 56.0                  |         |           |       |             |
| 2                 | B-L2            | 237        | 22.0                  | 5       | 4,2       | 25    | 393         |
|                   | B1-L1           | 614        | 57.0                  |         |           |       |             |
| 2                 | B1-L2           | 239        | 22.0                  | 1       | 853       | 3     | 79          |
|                   |                 |            | subtot                | al 14   | 10,3      | 74    | 964         |
| Building 2        |                 |            |                       |         |           |       |             |
| 1                 | A               | 608        | 56.0                  | 4       | 2,4       | 32    | 226         |
|                   | A1              | 614        | 57.0                  | 2       | 1,2       | 28    | 114         |
|                   | B-L1            | 608        | 56.0                  |         |           |       |             |
| 2                 | B-L2            | 237        | 22.0                  | 4       | 3,3       | 80    | 314         |
|                   | B1-L1           | 614        | 57.0                  |         |           |       |             |
| 2                 | B1-L2           | 239        | 22.0                  | 2       | 1,7       | 06    | 158         |
|                   |                 |            | subtot                | al 12   | 8,7       | 46    | 813         |
|                   |                 |            | total                 | 26      | 19,1      | 20    | 1,776       |
|                   |                 |            |                       |         |           |       |             |
|                   |                 |            |                       |         | ±         | sf    | ±sm         |
|                   |                 | FOTAL NE   | T AREA for FAR: 19,12 |         |           | 120   | 1,776       |
|                   | COMMON          | I / PRIVAT | E OPEN                | I SPACE | : 7,5     | 78    | 704         |
| 054               |                 |            |                       |         |           |       |             |
| GFA               |                 |            |                       |         | ±sf       |       | ±sm         |
| Building 1        |                 | Level 1    |                       | 4       | l,800     |       | 446         |
|                   |                 | Level 2    | 2                     |         | ,150      |       | 386         |
|                   |                 | mezz       |                       | 1       | ,425      |       | 132         |
|                   |                 |            | total                 | 1(      | ),375     |       | 964         |
| Building 2        |                 | Level 1    |                       | 3       | 660       |       | 340         |
|                   |                 | Level 2    | 2                     |         |           | 340   |             |
|                   |                 | mezz       |                       | 1       | ,425      |       | 132         |
|                   |                 |            | total                 | 8       | 3,745     |       | 812         |
| TOTAL GFA         |                 | 1          |                       | 19      | 9,120     |       | 1,776       |
|                   |                 |            |                       |         |           |       |             |
|                   |                 |            |                       |         |           |       |             |
|                   |                 |            |                       |         |           |       |             |
|                   |                 |            |                       |         |           |       |             |
|                   |                 |            |                       |         |           |       |             |
| SITE COVERAGE AR  | EAS:            |            |                       |         |           |       |             |
| BLDG. FOOTPRINT A | REA (Level 1) F | OR SITE (  | COVERA                | AGE:    | ±786 sm   | (8,   | 460 sf)     |
| PARKING/DRIVEWAY  | @ GRADE:        |            |                       |         | ±1,345 sr | m (14 | 4,475 sf)   |
| TOTAL FOOTPRINT A | AREA + PARKIN   | IG @ GRA   | DE:                   |         | ±2,131 sr | m (22 | 2,935 sf)   |
|                   |                 |            |                       |         |           |       |             |