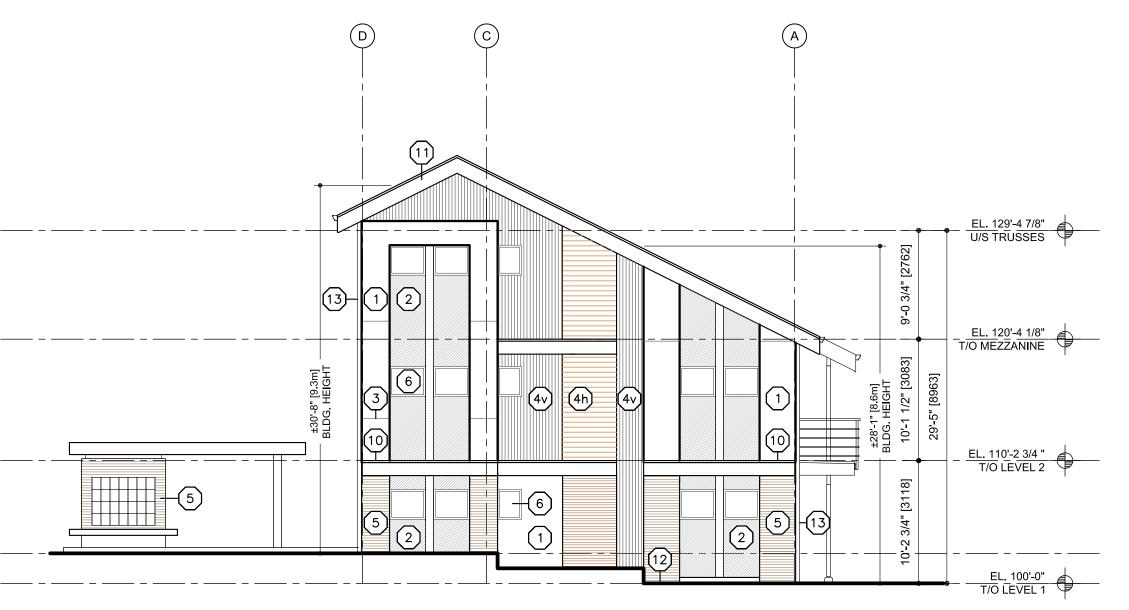

## 2. CONDITIONS OF APPROVAL

- a) The dimensions and siting of the building to be constructed on the land be in accordance with Schedule "A";
- b) The exterior design and finish of the building to be constructed on the land be in accordance with Schedule "B";
- c) Landscaping to be provided on the land be in accordance with Schedule "C"; and
- d) The applicant be required to post with the City a Landscape Performance Security deposit in the form of a "Letter of Credit" in the amount of 125% of the estimated value of the landscaping, as determined by a Registered Landscape Architect.