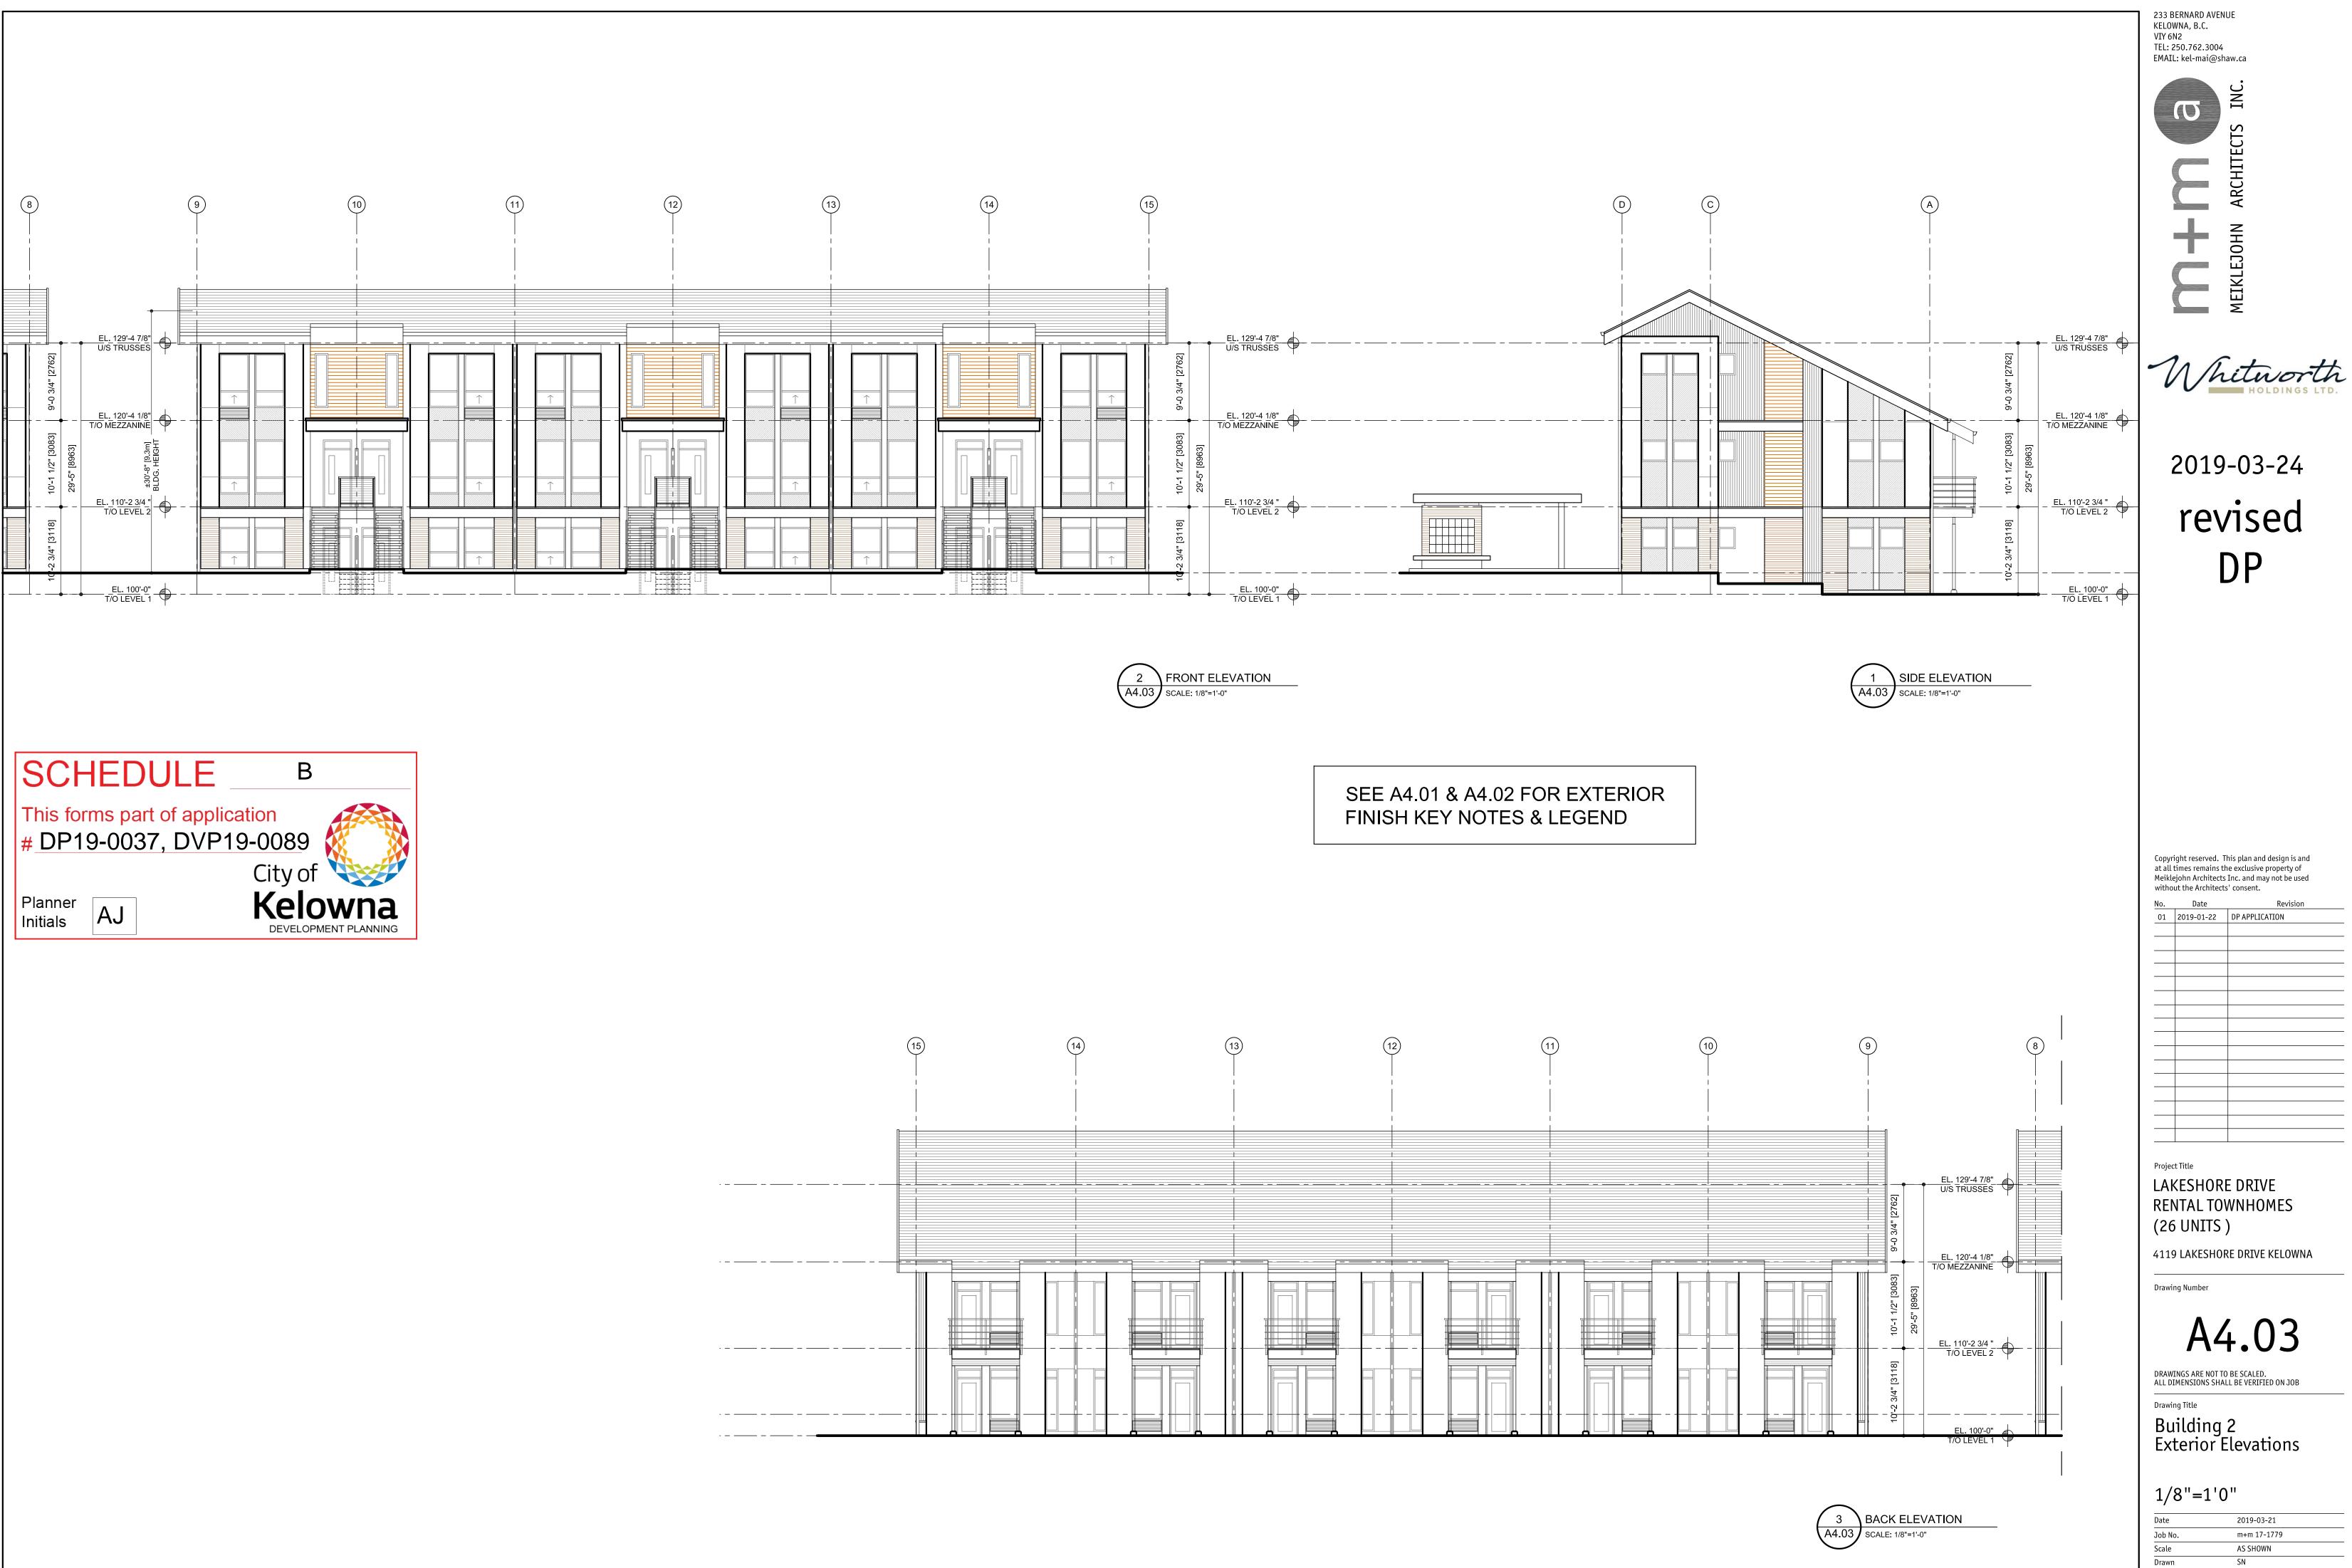

|
|     |            |                |
|     |            |                |
|     |            |                |
|     |            |                |
|     |            |                |
|     |            |                |
|     |            |                |
|     |            |                |
|     |            |                |
|     |            |                |

Project Title

LAKESHORE DRIVE **RENTAL TOWNHOMES** (26 UNITS )

4119 LAKESHORE DRIVE KELOWNA

Drawing Number



DRAWINGS ARE NOT TO BE SCALED. ALL DIMENSIONS SHALL BE VERIFIED ON JOB

Drawing Title Building 1 Exterior Elevations

# 1/8"=1'0"

| Date    | 2019-03-21  |
|---------|-------------|
| Job No. | m+m 17-1779 |
| Scale   | AS SHOWN    |
| Drawn   | SN          |
| Checked | JM          |



Checked

JM





hardie - horizontal espresso

hardie - vertical iron grey

hardi panel grey





The Residence at Lakeshore

material board



april 1, 2019









## Comprehensive Development Permit Area

Consideration has been given to the following guidelines as identified in Section 14.A. of the City of Kelowna Official Community Plan relating to Comprehensive Development Permit Areas:

| COMPREHENSIVE DEVELOPMENT PERMIT AREA                                                                                 | YES | NO | N/A          |
|-----------------------------------------------------------------------------------------------------------------------|-----|----|--------------|
| Authenticity and Regional Expression