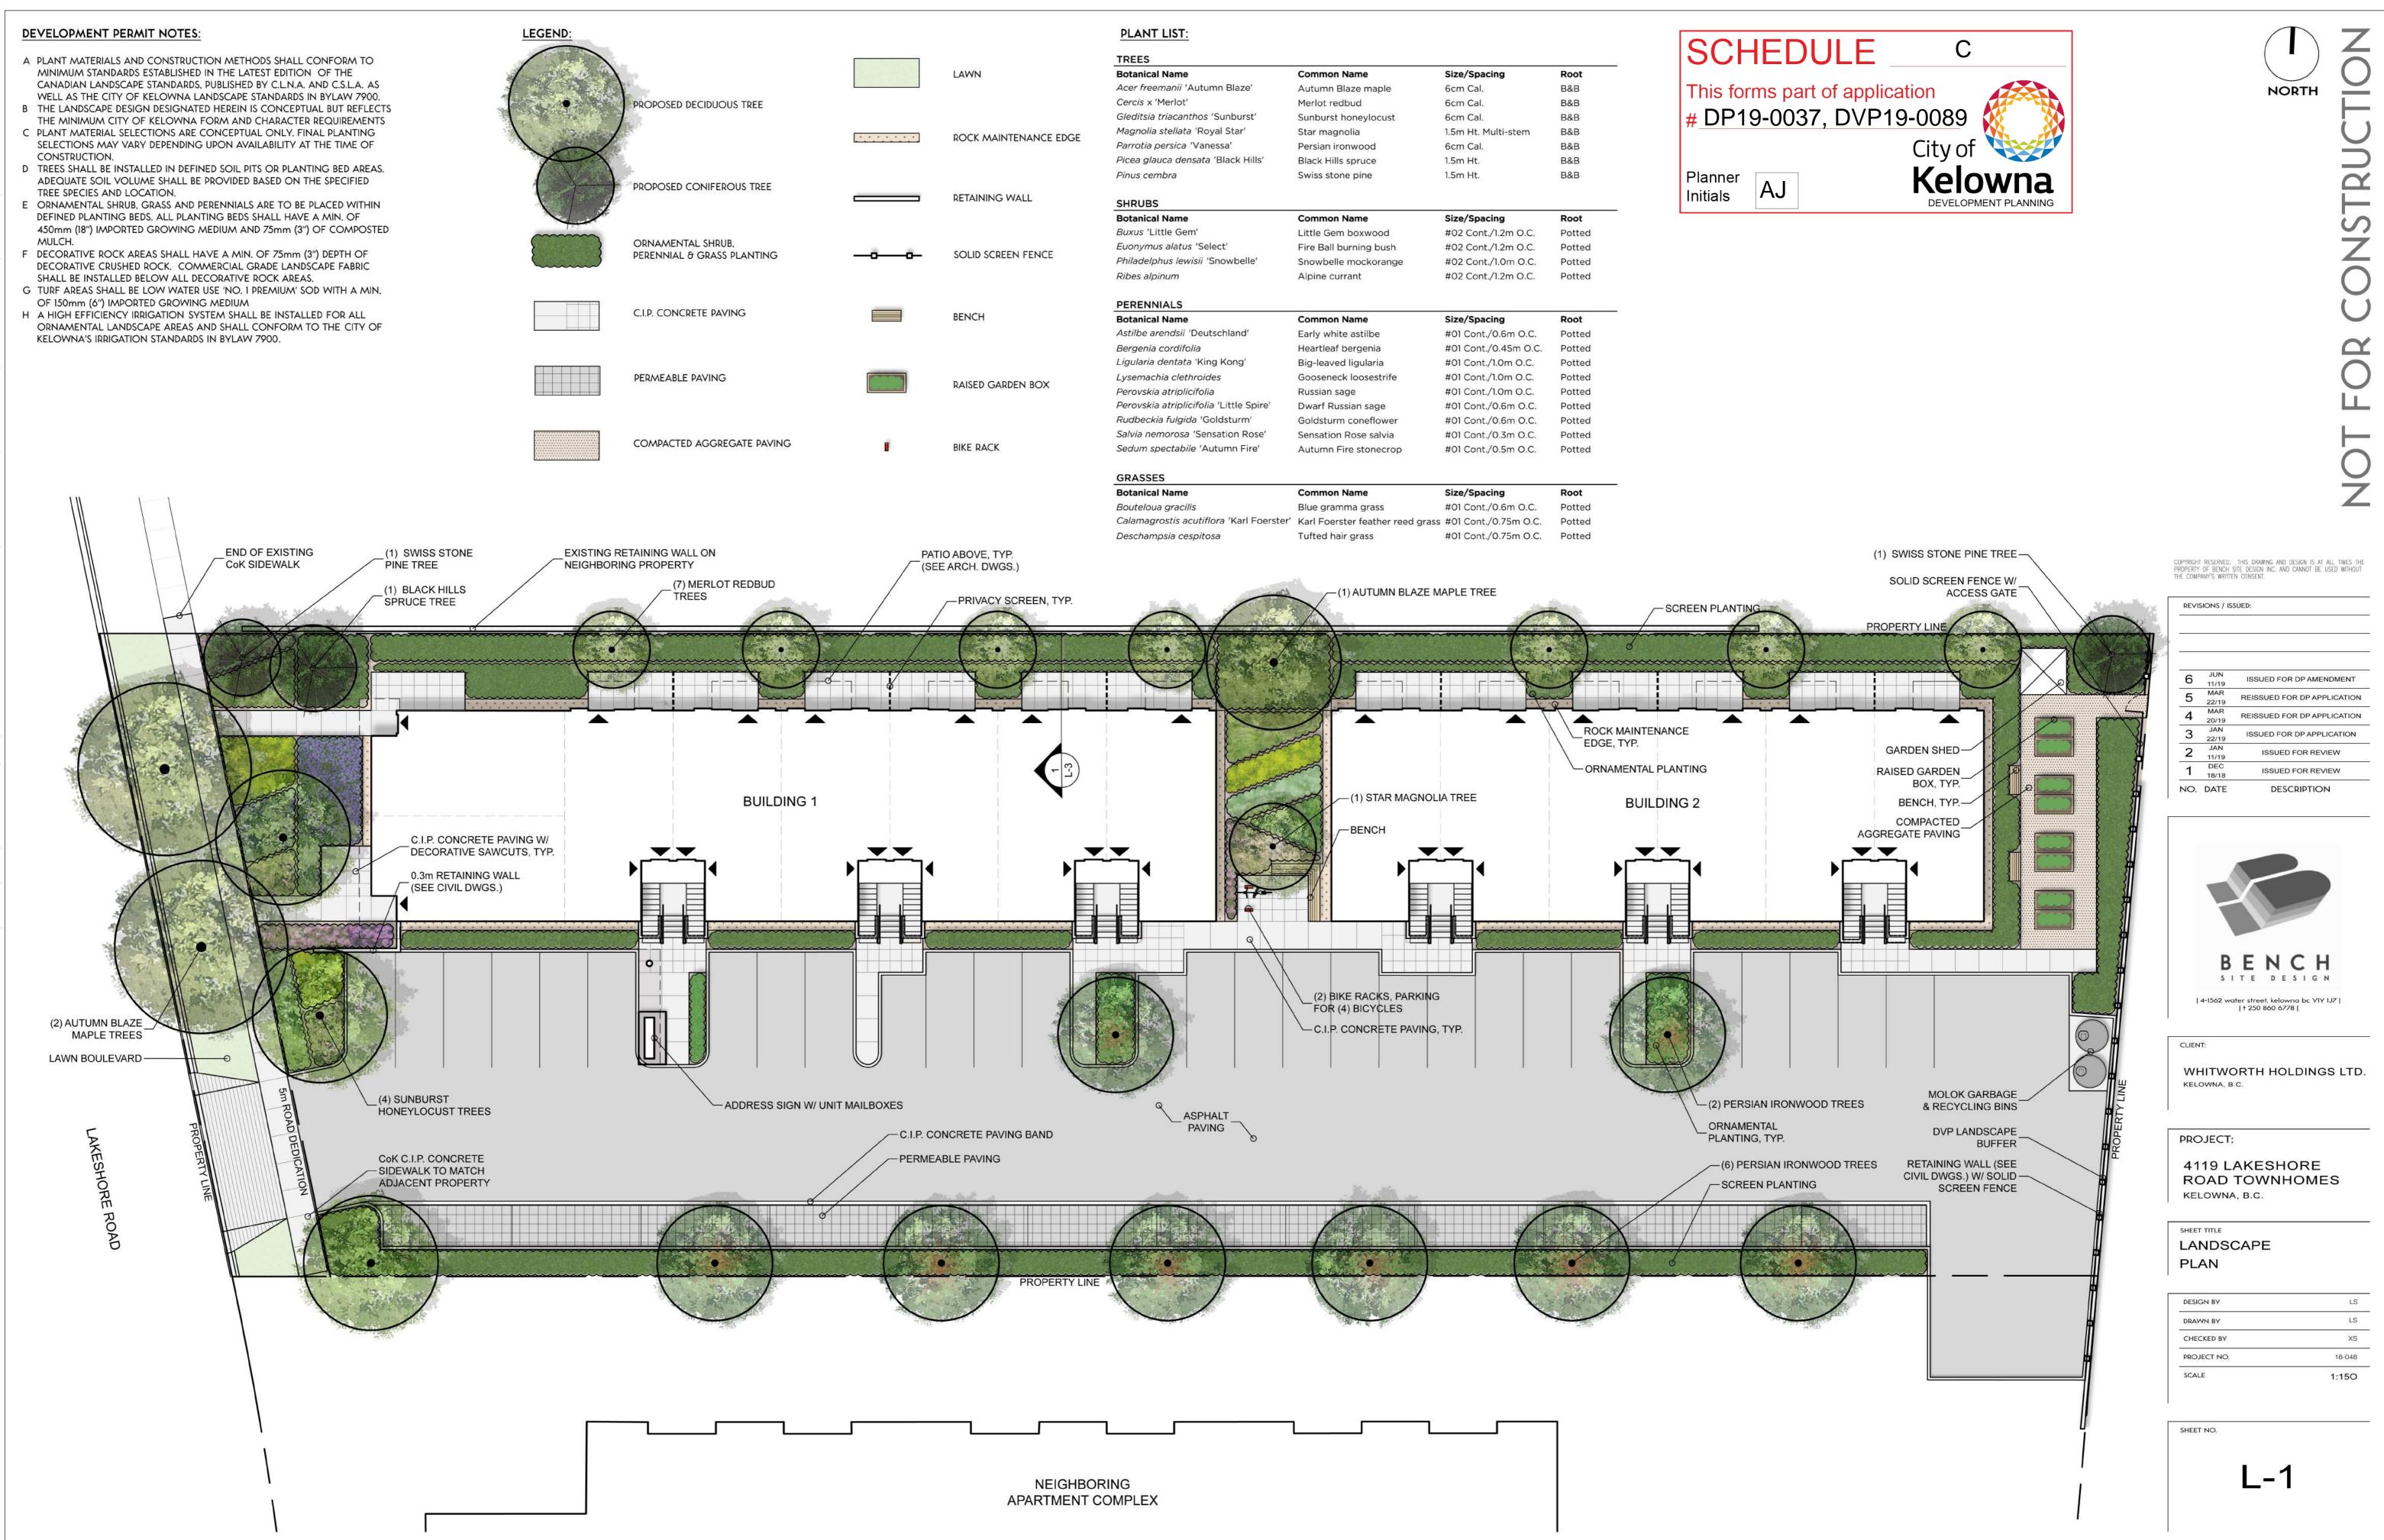

## 2. CONDITIONS OF APPROVAL

- a) The dimensions and siting of the building to be constructed on the land be in accordance with Schedule "A";
- b) The exterior design and finish of the building to be constructed on the land be in accordance with Schedule "B";
- c) Landscaping to be provided on the land be in accordance with Schedule "C"; and
- d) The applicant be required to post with the City a Landscape Performance Security deposit in the form of a "Letter of Credit" in the amount of 125% of the estimated value of the landscaping, as determined by a Registered Landscape Architect.

## Section 7.6.1 (c): Minimum Landscape Buffers

To vary the minimum landscape buffer from 3.0 m to 0.0 m along a portion of the rear property line.