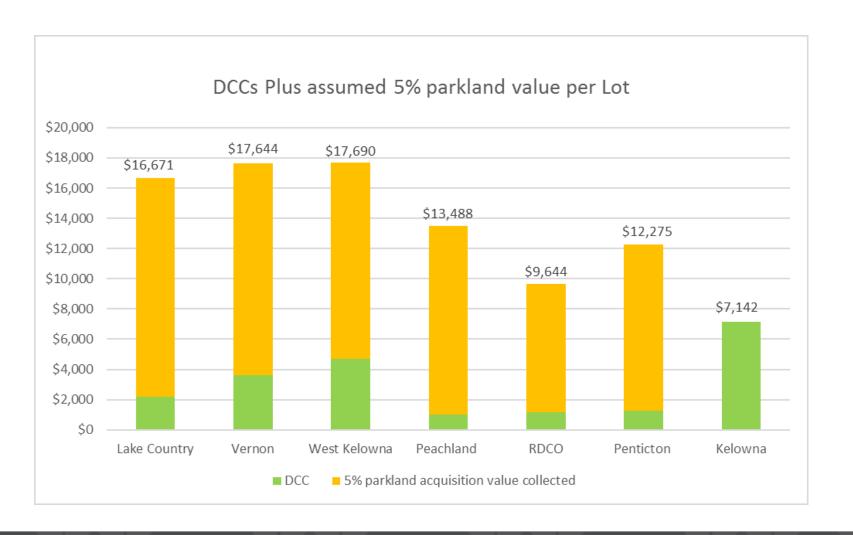

# Parks DCCs in Okanagan Communities Kelowna

#### Parks DCCs in Other BC Communities

- Parks Acquisition DCC
- Parks Development DCC
- Municipal Contribution

#### Parks Acquisition Tools

- 5% Parkland dedication at Sub-division
- Linear Parks Acquisition DCC
- Commercial/Industrial/Institutional Parks Acquisition DCC
- Shift of priority from acquisition to development