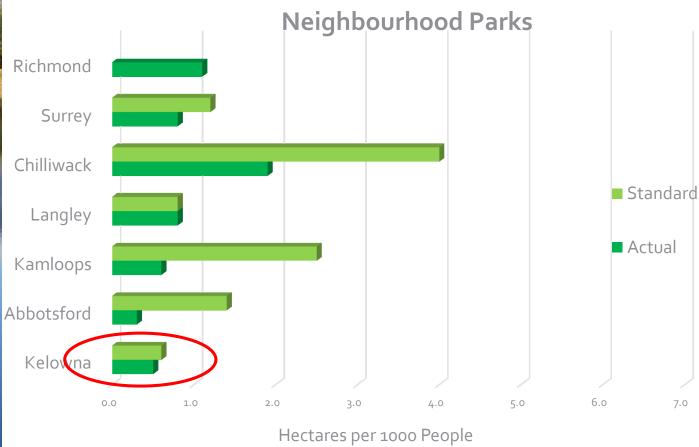

opment DCC (except Surrey & Chilliwack)

# Parks DCCs in Okanagan Communities Kelowna



#### Parks DCCs in Other BC Communities







- Parks Acquisition DCC
- Parks Development DCC
- Municipal Contribution



#### Parks Acquisition Tools



- 5% Parkland dedication at Sub-division
- Linear Parks Acquisition DCC
- Commercial/Industrial/Institutional Parks Acquisition DCC
- Shift of priority from acquisition to development







#### **Priorities:**

- Waterfront walkway
- Okanagan Rail Trail
- Mill Creek
- Bellevue Creek
- Gopher Creek
- Mission Creek Lakeshore to the Lake



# Commercial/Industrial Park DCCs



#### Regional Centre

- Employment
- Retail
- Health
- Education

#### Increased Use

- Daily lunches & breaks
- Visitor Use

Other Municipalities



#### Parkland Standards







#### Parkland Standards







#### Parkland Standards







# Parks Development DCC



Parks Capital Program

#### Park Development Program





Deliver 2.2ha Developed Parks /1000 people growth



23,773 + People to 2030



Parks development in Growth Areas

Target to match acquisition rates



### Parks Development DCC



Parks Capital Program

Ineligible Elements





# Eligible / Ineligible Park Elements



- ➤ Sport courts
- **>**Bike park
- **>** Parking
- ➤ Park Lighting
- ➤ Off-site work



#### Eligible / Ineligible Elements









## Parks Development DCC



Parks Capital Program

Ineligible Elements

X

Benefit Allocation

#### Park Development Program





Deliver 2.2ha Developed Parks /1000 people growth



23,773 + People to 2030



Parks development in Growth Areas