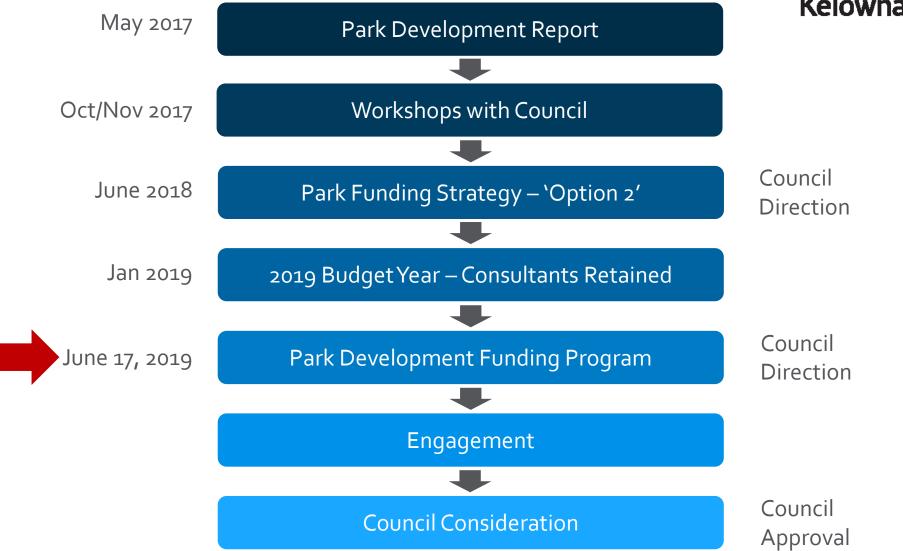

# Park Development

Funding Program

June 2019





#### Policy Framework





#### Imagine Kelowna

- Create great public spaces
- Grow vibrant urban centres
- Build healthy neighbourhoods for all



#### 2040 Official Community Plan

- Big moves:
  - Prioritizing parks and public spaces in the Core area



#### 2019 Council Priorities

- Vibrant urban centres
- Animated parks & public spaces
- Accessible & multi-purpose amenities

#### Planning Process





# Option 2



Table 1. Option 2 - Park Funding Report (2018)

| Tool                                                                                        | Option 1     | Option 2    | Option 3    | Option 4    |
|---------------------------------------------------------------------------------------------|--------------|-------------|-------------|-------------|
| Press forward                                                                               |              |             |             |             |
| Parks development DCC                                                                       | \$3,422,000  | \$3,422,000 | \$3,422,000 | \$3,422,000 |
| Infrastructure Levy on Gener taxation (2% tax for Infrastructure)                           |              | \$426,000   |