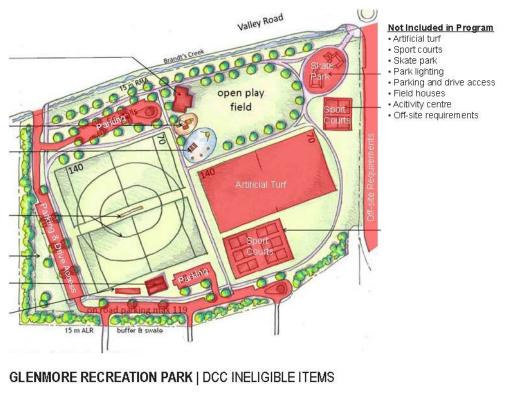

# Eligible / Ineligible Park Elements

- ➤ Sport courts
- **>**Bike park
- **>** Parking
- ➤ Park Lighting
- ➤ Off-site work