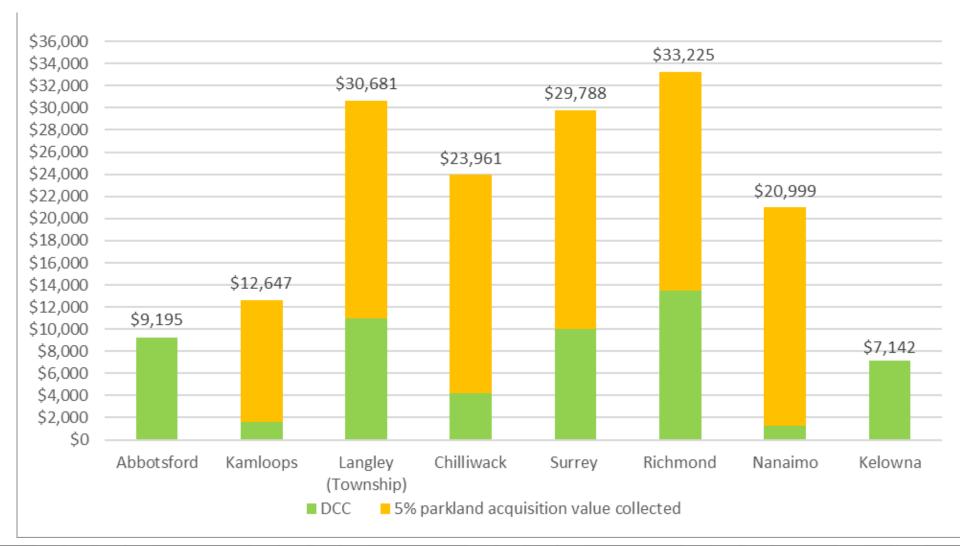

with comparable BC Municipalities

Kelowna –has not utilized available funding strategies:

- 5% Parkland Dedication (except Abbotsford)
- Parks Development DCC (except Surrey & Chilliwack)

#### Parks DCCs in Other BC Communities

- Parks Acquisition DCC
- Parks Development DCC
- Municipal Contribution