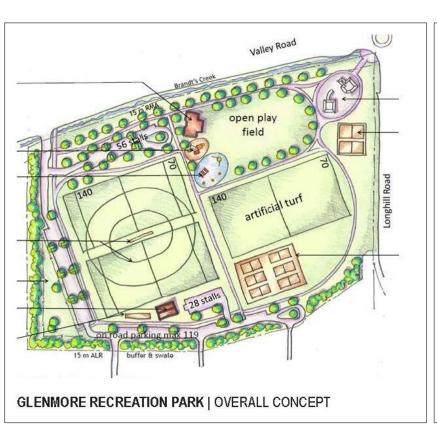

#### Park Development Program

Deliver 2.2ha Developed Parks /1000 people growth

23,773 + People to 2030

Parks development in Growth Areas

Target to match acquisition rates