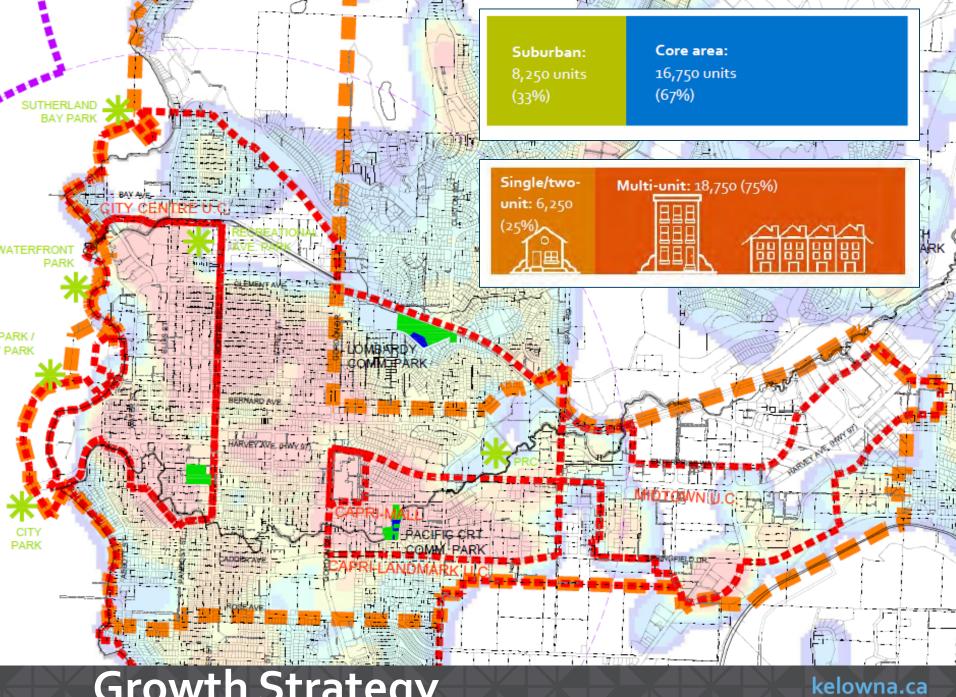

#### Park Development Program

Deliver 2.2ha Developed Parks /1000 people growth

23,773 + People to 2030

Parks development in Growth Areas

Target to match acquisition rates