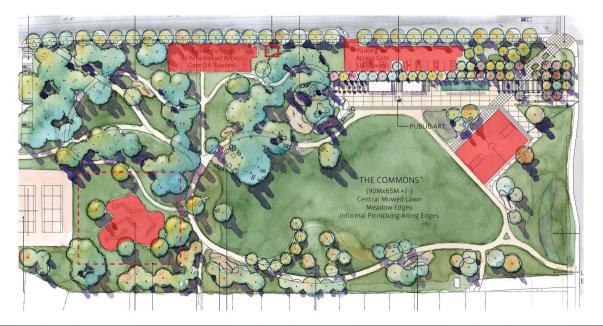

#### Examples:

- 19 Neighbourhood Parks
- Rutland Centennial, De Hart, & Gallagher
- Improvements at all four Rec Parks
- Kerry Park, City Park
   & South Pandosy Waterfront