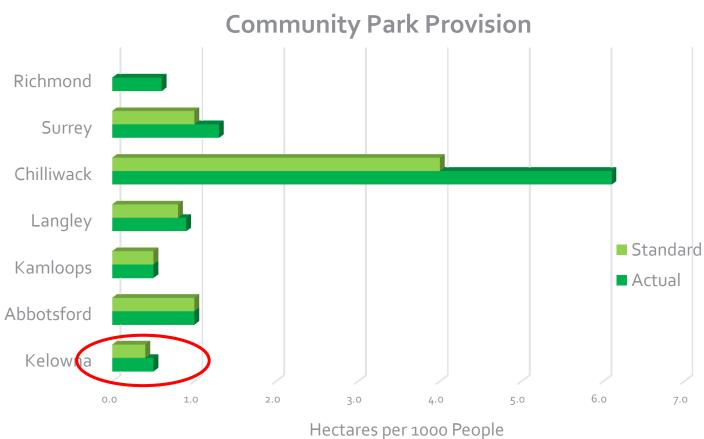

lliwack)

# Parks DCCs in Okanagan Communities Kelowna



#### Parks DCCs in Other BC Communities







- Parks Acquisition DCC
- Parks Development DCC
- Municipal Contribution



#### Parks Acquisition Tools



- 5% Parkland dedication at Sub-division
- Linear Parks Acquisition DCC
- Commercial/Industrial/Institutional Parks Acquisition DCC
- Shift of priority from acquisition to development







#### **Priorities:**

- Waterfront walkway
- Okanagan Rail Trail
- Mill Creek
- Bellevue Creek
- Gopher Creek
- Mission Creek Lakeshore to the Lake



# Commercial/Industrial Park DCCs



#### Regional Centre

- Employment
- Retail
- Health
- Education

#### Increased Use

- Daily lunches & breaks
- Visitor Use

Other Municipalities



#### Parkland Standards







#### Parkland Standards







#### Parkland Standards







# Parks Development DCC



Parks Capital Program

#### Park Development Program





Deliver 2.2ha Developed Parks /1000 people growth



23,773 + People to 2030



Parks development in Growth Areas

Target to match acquisition rates



### Parks Development DCC



Parks Capital Program

Ineligible Elements





# Eligible / Ineligible Park Elements



- ➤ Sport courts
- **>**Bike park
- **>** Parking
- ➤ Park Lighting
- ➤ Off-site work



#### Eligible / Ineligible Elements









## Parks Development DCC



Parks Capital Program

Ineligible Elements

X

Benefit Allocation

#### Park Development Program





Deliver 2.2ha Developed Parks /1000 people growth



23,773 + People to 2030



Parks development in Growth Areas

Target to match acquisition rat