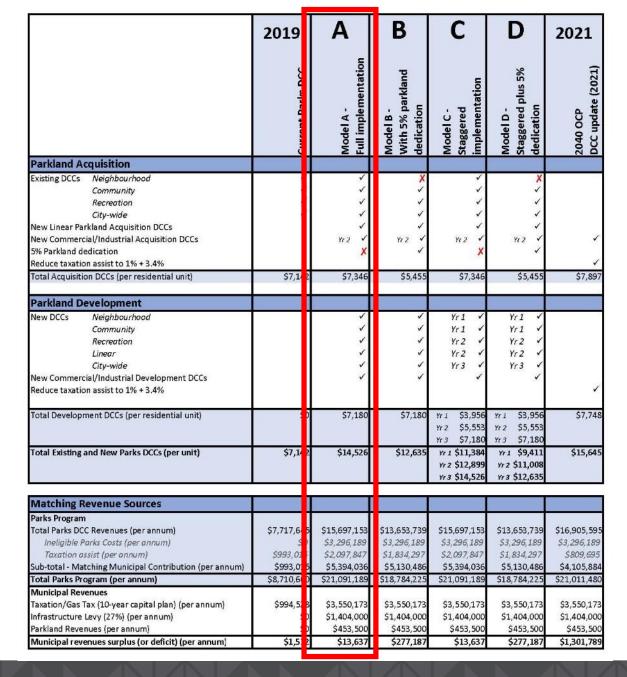

## Parks Development

- Include 5% parkland dedication?
- Stagger implementation over several years?
- Combination of latter two?

|                                                                                                                                                    | 2019              | Α                                | В                                           | С                                            | D                                            | 2021                          |
|----------------------------------------------------------------------------------------------------------------------------------------------------|-------------------|----------------------------------|---------------------------------------------|----------------------------------------------|----------------------------------------------|-------------------------------|
|                                                                                                                                                    | Current Parks DCC | Model A -<br>Full implementation | Model B -<br>With 5% parkland<br>dedication | Model C -<br>Staggered<br>implementation     | Model D -<br>Staggered plus 5%<br>dedication | 2040 OCP<br>DCC update (2021) |
| Parkland Acquisition                                                                                                                               |                   |                                  |                                             |                                              |                                              |                               |
| New Commercial/Industrial Acquisition DCCs 5% Parkland dedication Reduce taxation assist to 1% + 3.4%                                              | 67.440            | Yr 2 ✓ X                         | Yr 2 ✓                                      | Yr 2 ✓ X                                     | Yr 2 🗸                                       | √<br>√                        |
| Total Acquisition DCCs (per residential unit)                                                                                                      | \$7,142           | \$7,346                          | \$5,455                                     | \$7,346                                      | \$5,455                                      | \$7,897                       |
| Parkland Development                                                                                                                               |                   |                                  |                                             |                                              |                                              |                               |
| New DCCs  Neighbourhood  Community  Recreation  Linear  City-wide  New Commercial/Industrial Development DCCs  Reduce taxation assist to 1% + 3.4% |                   | ****                             | *****                                       | Yr1 ✓<br>Yr1 ✓<br>Yr2 ✓<br>Yr2 ✓<br>Yr3 ✓    | Yr1 ✓<br>Yr1 ✓<br>Yr2 ✓<br>Yr2 ✓<br>Yr3 ✓    | <b>√</b>                      |
| Total Development DCCs (per residential unit)                                                                                                      | \$0               | \$7,180                          | \$7,180                                     | Yr 1 \$3,956<br>Yr 2 \$5,553<br>Yr 3 \$7,180 | Yr 2 \$5,553                                 | \$7,748                       |
| Total Existing and New Parks DCCs (per unit)                                                                                                       | \$7,142           | \$14,525                         | \$12,635                                    |                                              | Yr 1 \$9,411<br>Yr 2 \$11,008                |                               |

## Parks Development

- Stagger implementation over several years?
  - 2020 (Year 1): Neighbourhood & Community
  - 2021 (Year 2): Recreational & Linear
  - 2022 (Year 3): City-wide

|                                                                                                                                                                                                                                                                                                                                                                                                                                                                                                                                                                                                                                                                                                                                                                                                                                                                                                                                                                                                                                                                                                                                                                                                                                                                                                                                                                                                                                                                                                                                                                                                                                                                                                                                                                                                                                                                                                                                                                                                                                                                                                                               | 2019              | Α                                     | В                                           | С                                               | D                                            | 2021                          |
|-------------------------------------------------------------------------------------------------------------------------------------------------------------------------------------------------------------------------------------------------------------------------------------------------------------------------------------------------------------------------------------------------------------------------------------------------------------------------------------------------------------------------------------------------------------------------------------------------------------------------------------------------------------------------------------------------------------------------------------------------------------------------------------------------------------------------------------------------------------------------------------------------------------------------------------------------------------------------------------------------------------------------------------------------------------------------------------------------------------------------------------------------------------------------------------------------------------------------------------------------------------------------------------------------------------------------------------------------------------------------------------------------------------------------------------------------------------------------------------------------------------------------------------------------------------------------------------------------------------------------------------------------------------------------------------------------------------------------------------------------------------------------------------------------------------------------------------------------------------------------------------------------------------------------------------------------------------------------------------------------------------------------------------------------------------------------------------------------------------------------------|-------------------|---------------------------------------|---------------------------------------------|-------------------------------------------------|----------------------------------------------|-------------------------------|
|                                                                                                                                                                                                                                                                                                                                                                                                                                                                                                                                                                                                                                                                                                                                                                                                                                                                                                                                                                                                                                                                                                                                                                                                                                                                                                                                                                                                                                                                                                                                                                                                                                                                                                                                                                                                                                                                                                                                                                                                                                                                                                                               | Current Parks DCC | Model A -<br>Full implementation      | Model B -<br>With 5% parkland<br>dedication | Model C -<br>Staggered<br>implementation        | Model D -<br>Staggered plus 5%<br>dedication | 2040 OCP<br>DCC update (2021) |
| Parkland Acquisition                                                                                                                                                                                                                                                                                                                                                                                                                                                                                                                                                                                                                                                                                                                                                                                                                                                                                                                                                                                                                                                                                                                                                                                                                                                                                                                                                                                                                                                                                                                                                                                                                                                                                                                                                                                                                                                                                                                                                                                                                                                                                                          |                   |                                       |                                             |                                                 |                                              |                               |
| New Commercial/Industrial Acquisition DCCs 5% Parkland dedication Reduce taxation assist to 1% + 3.4% Total Acquisition DCCs (per residential unit)                                                                                                                                                                                                                                                                                                                                                                                                                                                                                                                                                                                                                                                                                                                                                                                                                                                                                                                                                                                                                                                                                                                                                                                                                                                                                                                                                                                                                                                                                                                                                                                                                                                                                                                                                                                                                                                                                                                                                                           | \$7,142           | Yr 2 ✓<br>X  \$7,346                  | Yr 2 ✓<br>✓<br>\$5,455                      | Yr 2 ✓<br><b>X</b><br>\$7,346                   | Yr 2 ✓<br>✓<br>\$5,455                       | √<br>√<br>\$7,897             |
| Construction of the season of |                   |                                       |                                             |                                                 | ***                                          |                               |
| New DCCs  Neighbourhood  Community  Recreation  Linear  City-wide  New Commercial/Industrial Development DCCs  Reduce taxation assist to 1% + 3.4%                                                                                                                                                                                                                                                                                                                                                                                                                                                                                                                                                                                                                                                                                                                                                                                                                                                                                                                                                                                                                                                                                                                                                                                                                                                                                                                                                                                                                                                                                                                                                                                                                                                                                                                                                                                                                                                                                                                                                                            |                   | * * * * * * * * * * * * * * * * * * * | >>>>>                                       | Yr1 ✓<br>Yr1 ✓<br>Yr2 ✓<br>Yr2 ✓<br>Yr3 ✓       | Yr1 ✓<br>Yr1 ✓<br>Yr2 ✓<br>Yr2 ✓<br>Yr3 ✓    | <b>✓</b>                      |
| Total Development DCCs (per residential unit)                                                                                                                                                                                                                                                                                                                                                                                                                                                                                                                                                                                                                                                                                                                                                                                                                                                                                                                                                                                                                                                                                                                                                                                                                                                                                                                                                                                                                                                                                                                                                                                                                                                                                                                                                                                                                                                                                                                                                                                                                                                                                 | \$0               | \$7,180                               | \$7,18)                                     | Yr 1 \$3,956<br>Yr 2 \$5,553<br>Yr 3 \$7,180    | Yr 2 \$5,553                                 | \$7,748                       |
| Total Existing and New Parks DCCs (per unit)                                                                                                                                                                                                                                                                                                                                                                                                                                                                                                                                                                                                                                                                                                                                                                                                                                                                                                                                                                                                                                                                                                                                                                                                                                                                                                                                                                                                                                                                                                                                                                                                                                                                                                                                                                                                                                                                                                                                                                                                                                                                                  | \$7,142           | \$14,526                              | \$12,63                                     | Yr 1 \$11,384<br>Yr 2 \$12,899<br>Yr 3 \$14,526 | Yr 1 \$9,411<br>Yr 2 \$11,008                | \$15,645                      |

|                                                                                                                                                     | 2019              | Α                                | В                                           | C                                                | D                                            | 2021                          |
|-----------------------------------------------------------------------------------------------------------------------------------------------------|-------------------|----------------------------------|---------------------------------------------|--------------------------------------------------|----------------------------------------------|-------------------------------|
|                                                                                                                                                     | Current Parks DCC | Model A -<br>Full implementation | Model B -<br>With 5% parkland<br>dedication | Model C -<br>Staggered<br>implementation         | Model D -<br>Staggered plus 5%<br>dedication | 2040 OCP<br>DCC update (2021) |
| Parkland Acquisition                                                                                                                                |                   |                                  |                                             |                                                  |                                              |                               |
| New Commercial/Industrial Acquisition DCCs 5% Parkland dedication Reduce taxation assist to 1% + 3.4% Tatal Acquisition DCCs (non residential unit) | ¢7.142            | Yr 2 ✓<br>X                      | Yr 2 🗸                                      | Yr 2 ✓<br>X                                      | Yr 2 ✓                                       | √<br>√<br>\$7,897             |
| Total Acquisition DCCs (per residential unit)                                                                                                       | \$7,142           | \$7,346                          | \$5,455                                     | \$7,346                                          | \$5,455                                      | \$7,697                       |
| Parkland Development                                                                                                                                |                   |                                  |                                             |                                                  |                                              |                               |
| New DCCs Neighbourhood Community Recreation Linear City-wide New Commercial/Industrial Development DCCs                                             |                   | * * * * *                        | ****                                        | Yr1 ✓<br>Yr1 ✓<br>Yr2 ✓<br>Yr2 ✓<br>Yr3 ✓        | Yr1 ✓<br>Yr1 ✓<br>Yr2 ✓<br>Yr2 ✓<br>Yr3 ✓    |                               |
| Reduce taxation assist to 1% + 3.4%                                                                                                                 |                   |                                  |                                             |                                                  |                                              | <b>✓</b>                      |
| Total Development DCCs (per residential unit)                                                                                                       | \$0               | \$7,180                          | \$7,180                                     | Yr 1 \$3,956<br>Yr 2 \$5,553<br>Yr 3 \$7,180     | Yr 2 \$5,553                                 |                               |
| Total Existing and New Parks DCCs (per unit)                                                                                                        | \$7,142           | \$14,526                         | \$12,635                                    | Yr 1 \$11,38  <br>Yr 2 \$12,859<br>Yr 3 \$14,525 | Yr 2 \$11,008                                |                               |