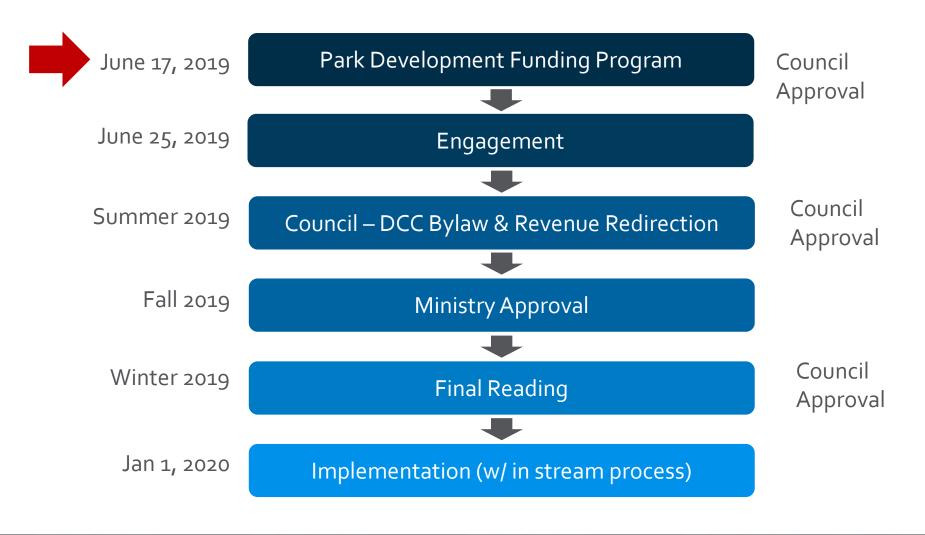

| Yr 1 \$11,38  <br>Yr 2 \$12,859<br>Yr 3 \$14,525 | Yr 2 \$11,008                                |                               |

# Policy Framework





#### Imagine Kelowna

- Create great public spaces
- Grow vibrant urban centres
- Build healthy neighbourhoods for all



#### 2040 Official Community Plan

- Big moves:
  - Prioritizing parks and public spaces in the Core area



#### 2019 Council Priorities

- Vibrant urban centres
- Animated parks & public spaces
- Accessible & multi-purpose amenities

## 2040 OCP Big Moves





Prioritize Parks and Public Spaces in the Core Area



Prepare a Resilient Community that is Adaptable to Change



Connect Our Urban Centres with Multimodal Transportation Options











Community Building

kelowna.ca









## Next Steps







## Conclusion



Acquisition + Development Total Parks DCC Revenues:

- \$15,657,153 per annum
- \$156.5 million over ten years



### Conclusion



+ Infrastructure Levy + Parks Revenues

### Total Parks Program:

- \$211 million over ten years
- of which, \$107 million for development

#### Ten Year Capital Plan

| Park Development   |      | P1<br>\$ million | P2<br>\$ million |
|--------------------|------|------------------|------------------|
| Neighbourhood Park |      | \$2.60           | \$13.31          |
| Community          |      | \$10.25          | \$38.97          |
| Recreation         | 66%  | \$4.75           | \$35.42          |
| City-wide          | 0070 | \$9.85           | \$36.22          |
| Linear             |      | \$4.11           | \$6.62           |
| T