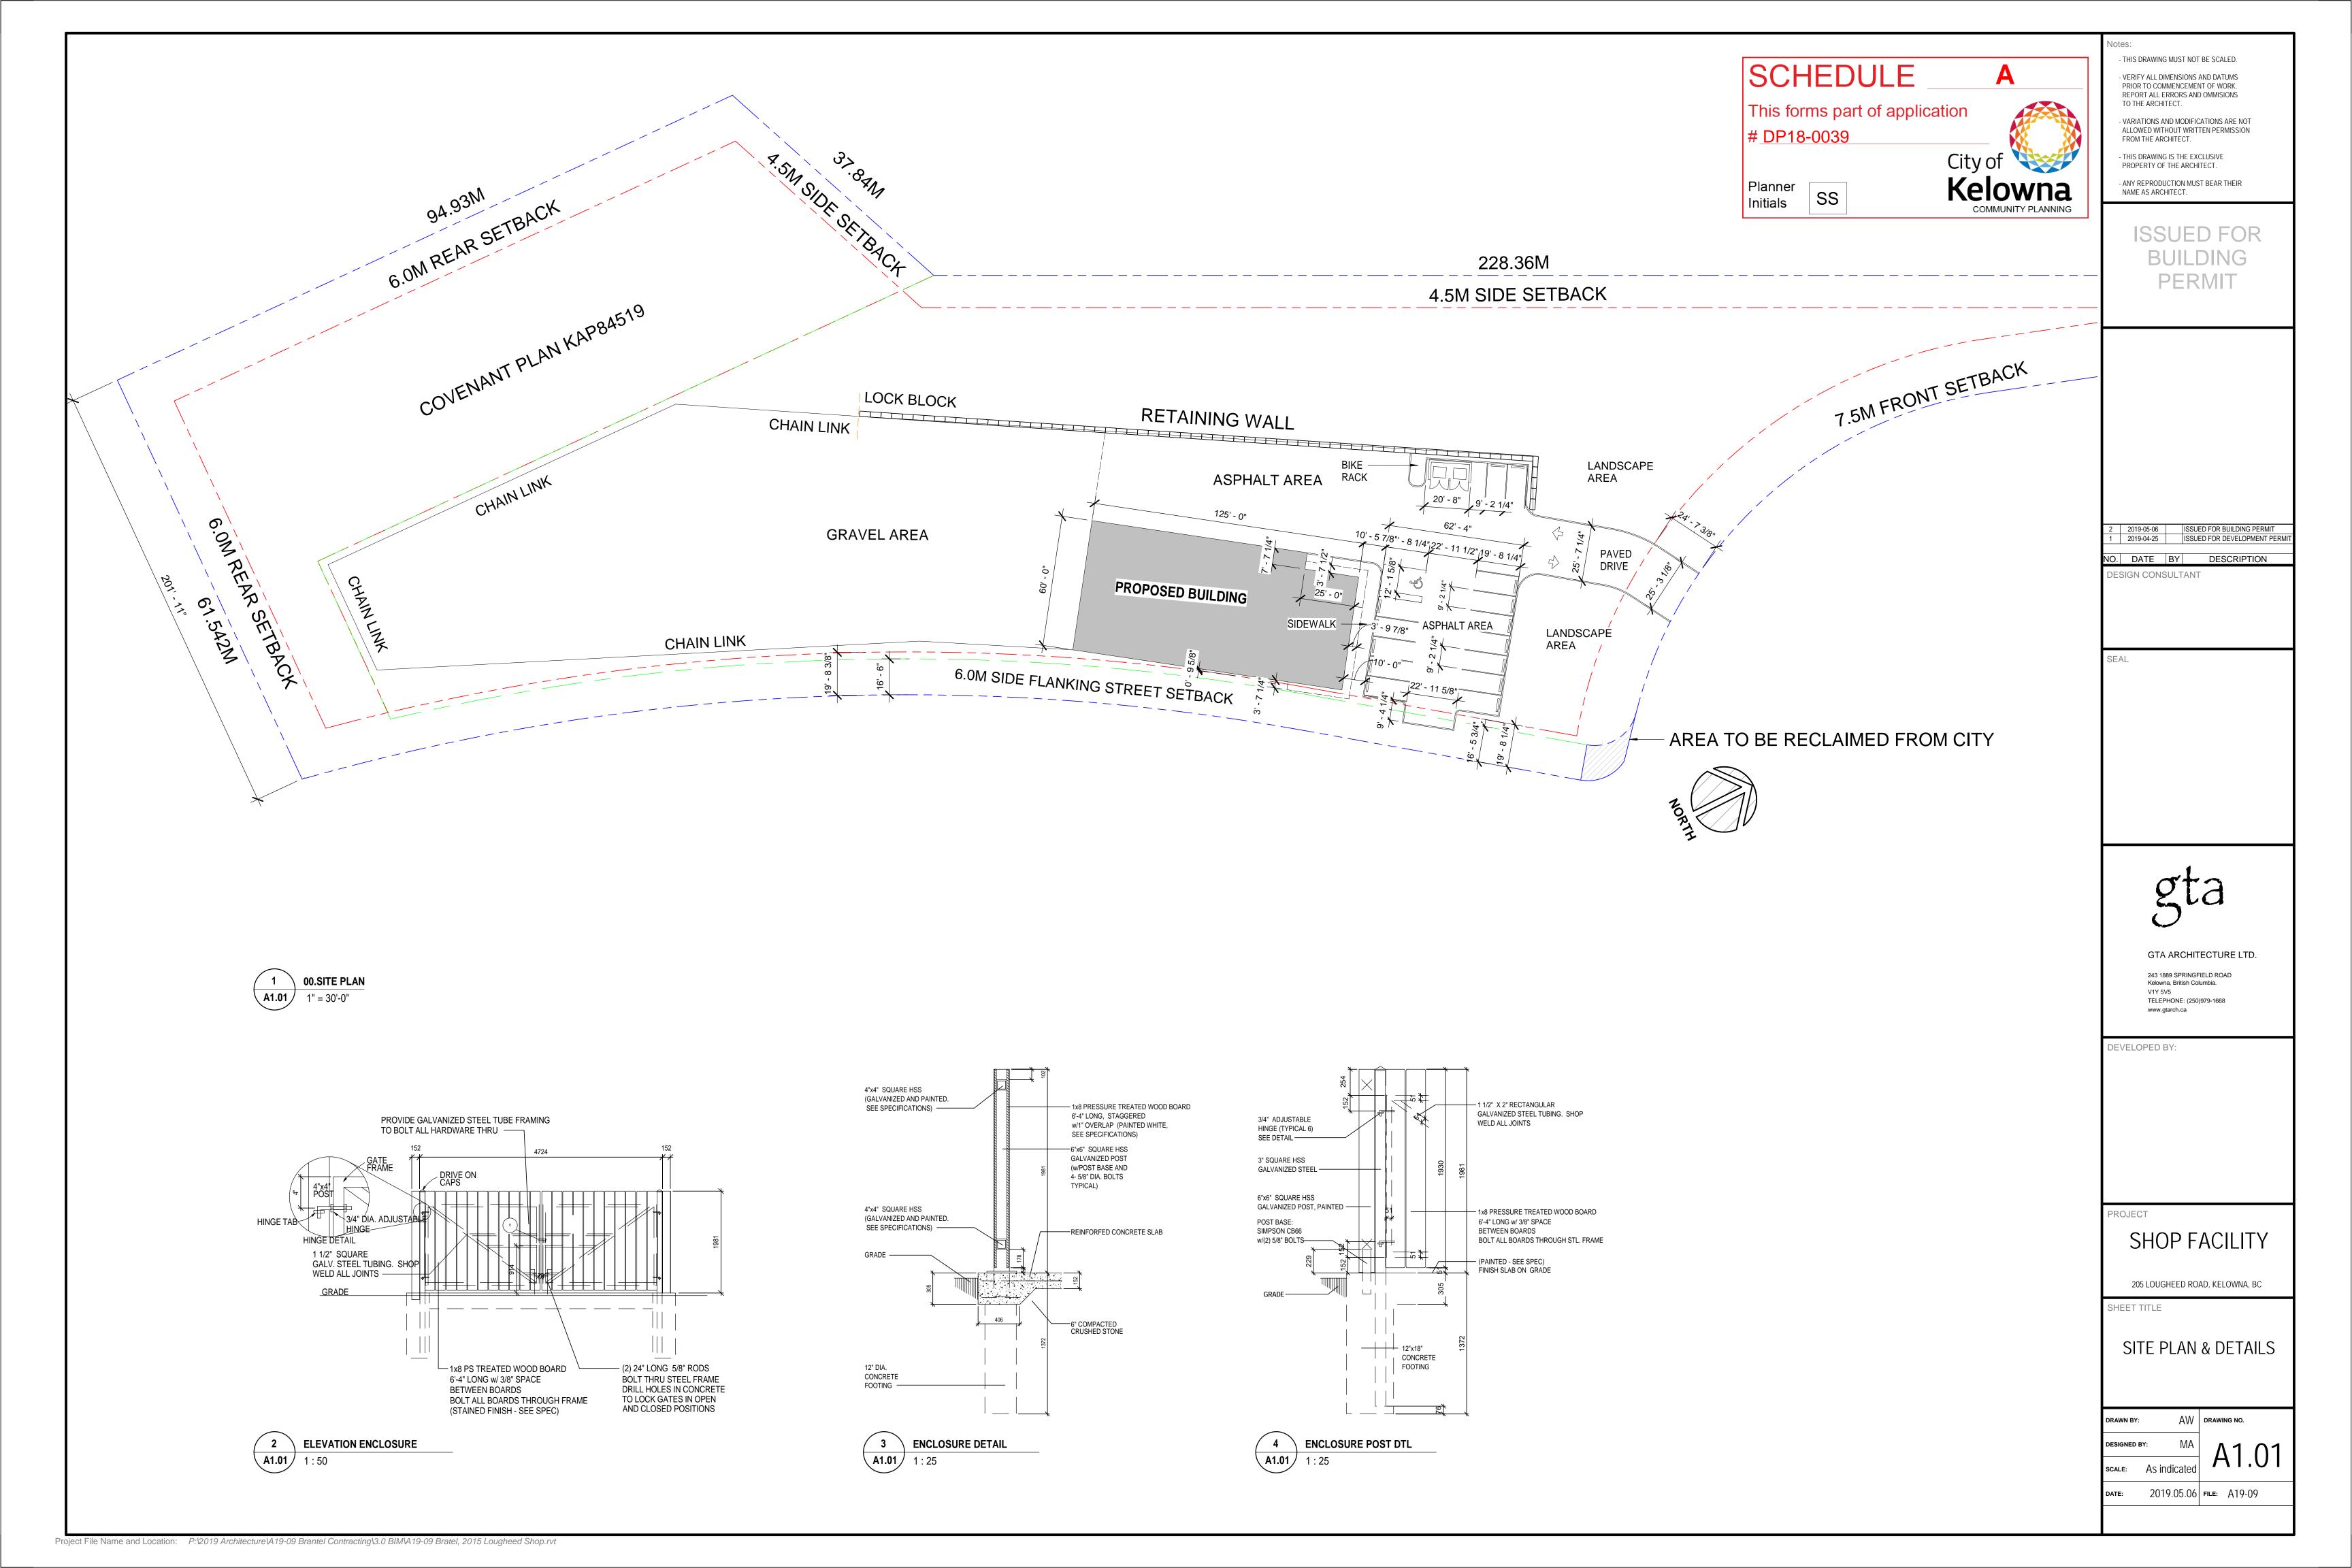

### **NOTES**

- 1. PLANT MATERIAL AND CONSTRUCTION METHODS SHALL MEET OR EXCEED CNLA STANDARDS. ALL OFFSITE LANDSCAPE IMPROVEMENT TO MEET CITY OF KELOWNA BYLAW 7900.
- 2. ALL SOFT LANDSCAPE AREAS SHALL BE WATERED BY A FULLY AUTOMATIC TIMED UNDERGROUND IRRIGATION SYSTEM. ALL TREES WITHIN THE DRYLAND SEED AREAS SHALL BE WATERED BY A PERMANENT UNDERGROUND IRRIGATION SYSTEM. DRYLAND SEED AREAS TO RECEIVE TEMPORARY, MANUAL IRRIGAITON UNTIL FULLY ESTABLISHED.
- 3. TREE AND SHRUB BEDS TO BE DRESSED IN A MINIMUM 75mm ROCK MULCH.
- 4. TREE AND SHRUB BEDS TO RECEIVE A MINIMUM 300mm DEPTH TOPSOIL PLACEMENT. DRYLAND SEED AREAS TO RECEIVE A MINIMUM 50mm DEPTH TOPSOIL PLACEMENT.
- 5. TURF AREAS FROM SOD SHALL BE NO. 1 GRADE GROWN FROM CERTIFIED SEED OF IMPROVED CULTIVARS REGISTERED FOR SALE IN B.C. AND SHALL BE TOLERANT OF DROUGHT CONDITIONS. A MINIMUM OF 150mm DEPTH OF GROWING MEDIUM IS REQUIRED BENEATH TURF AREAS. TURF AREAS SHALL MEET EXISTING GRADES AND HARD SURFACES FLUSH.

#### **PLANT LIST BOTANICAL NAME COMMON NAME** QTY. SIZE / SPACING & REMARKS AMELANCHIER LAEVIS 'JFS-ARB' SPRING FLURRY SERVICEBERRY 4 5cm CAL. 9 1.5m HT. MOUNTAIN PINE

REGAL PRINCE OAK

#### PINUS UNCINATA QUERCUS ROBUR x BICOLOR 'LONG'

SHRUBS, ORNAMENTAL GRASSES & PERENNIALS

CORNUS ALBA 'BAILHALO' PANICUM VIRGATUM 'ROSTRALBUSCH' PINUS STROBUS 'MERRIMACK' PHYSOCAPUS OPULIFOLIUS 'SEWARD' SPIRAEA BUMALDA 'ANTHONY WATERER' SYRINGA MEYERI 'PALIBIN'

IVORY HALO DOGWOOD RED SWITCH GRASS MERRIMACK EASTERN WHITE PINE SUMMER WINE NINEBARK ANTHONY WATERER SPIREA DWARF KOREAN LILAC

#01 CONT. / 1.8m SPACING #01 CONT. / 1.8m SPACING #01 CONT. / 2.5m SPACING

10 5cm CAL.

#01 CONT. / 2.0m SPACING #01 CONT. / 1.5m SPACING 7 #01 CONT. / 1.8m SPACING