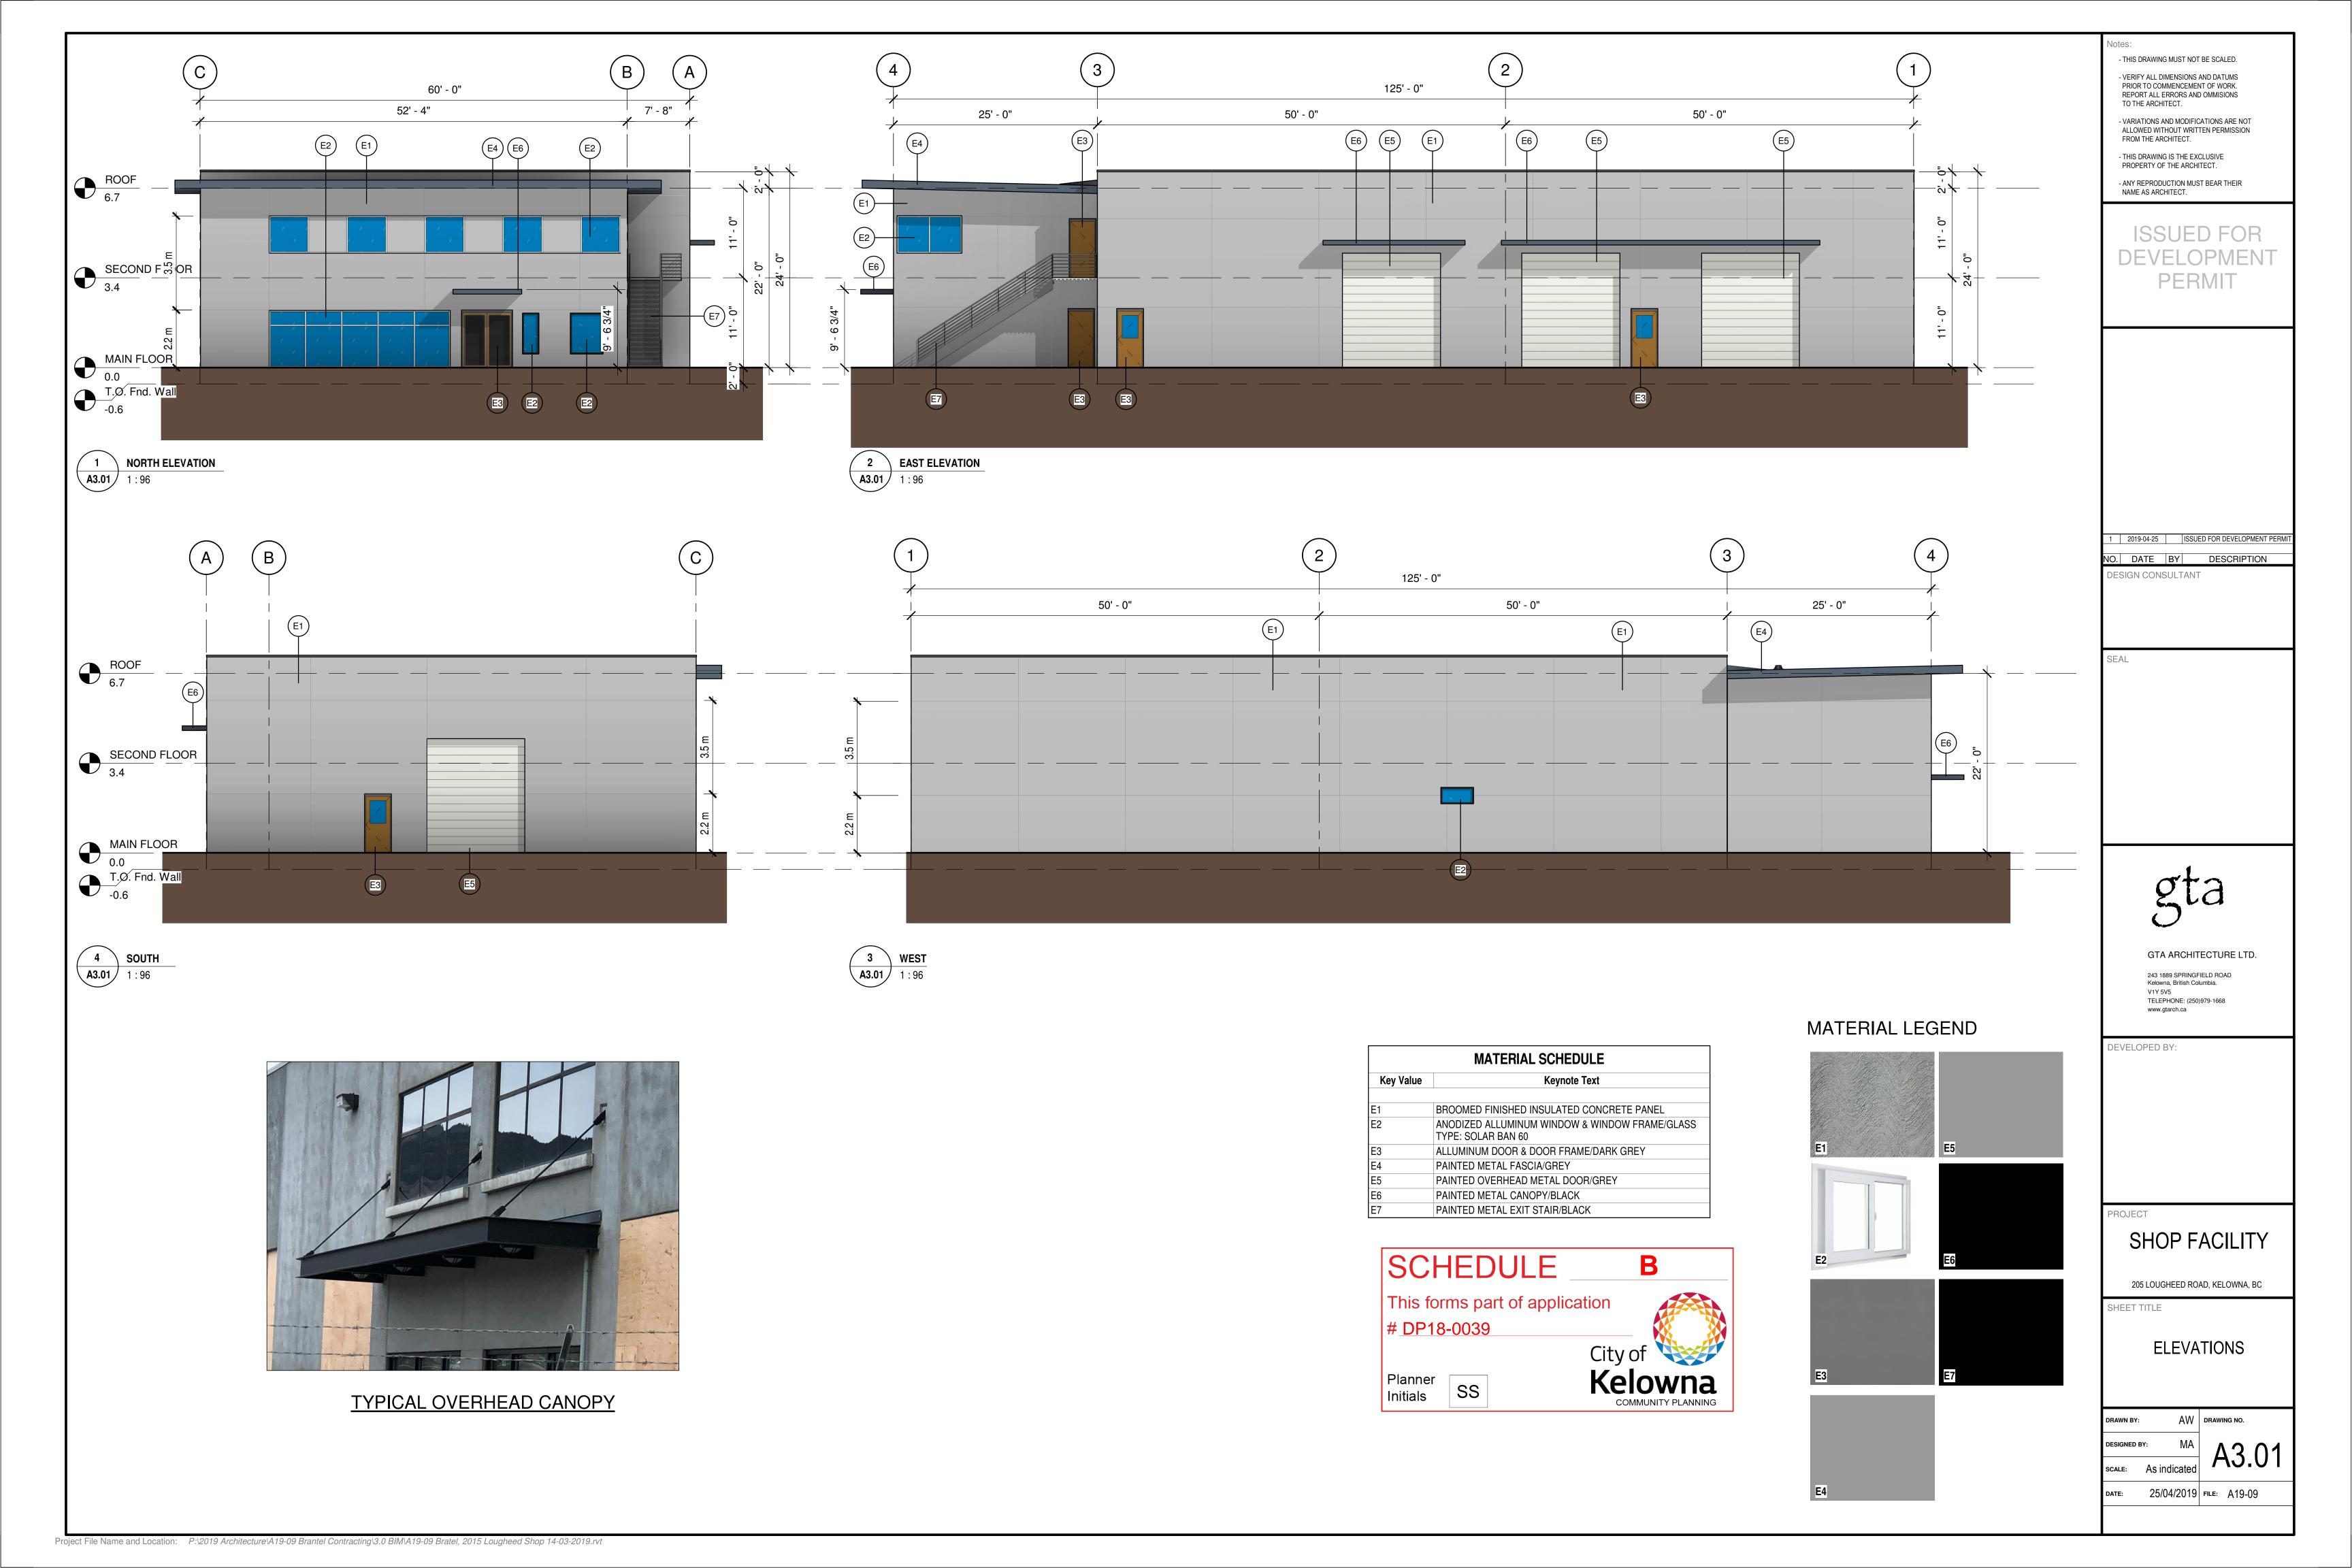

SCHEDULE This forms part of application # DP18-0039

Planner

OUTLAND DESIGN LANDSCAPE ARCHITECTURE

> 303 - 590 KLO Road Kelowna, BC V1Y 7S2 T (250) 868-9270 www.outlanddesign.ca





PROJECT TITLE

## 205 LOUGHEED ROAD

Kelowna, BC

ISSUED FOR / REVISION

DRAWING TITLE

# CONCEPTUAL LANDSCAPE PLAN

| 3 | 19.04.17 | Development Permit |
|---|----------|--------------------|
| 4 | 19.05.22 | Development Permit |
| 5 |          |                    |
|   |          |                    |

| PROJECT NO | 18-004       |
|------------|--------------|
| DESIGN BY  | KM           |
| DRAVVN BY  | NG/SR        |
| CHECKED BY | FB           |
| DATE       | MAY 22, 2019 |
| SCALE      | 1:250        |



DRAWING NUMBER

**ISSUED FOR REVIEW ONLY** 

Copyright Reserved. This drawing is the propert