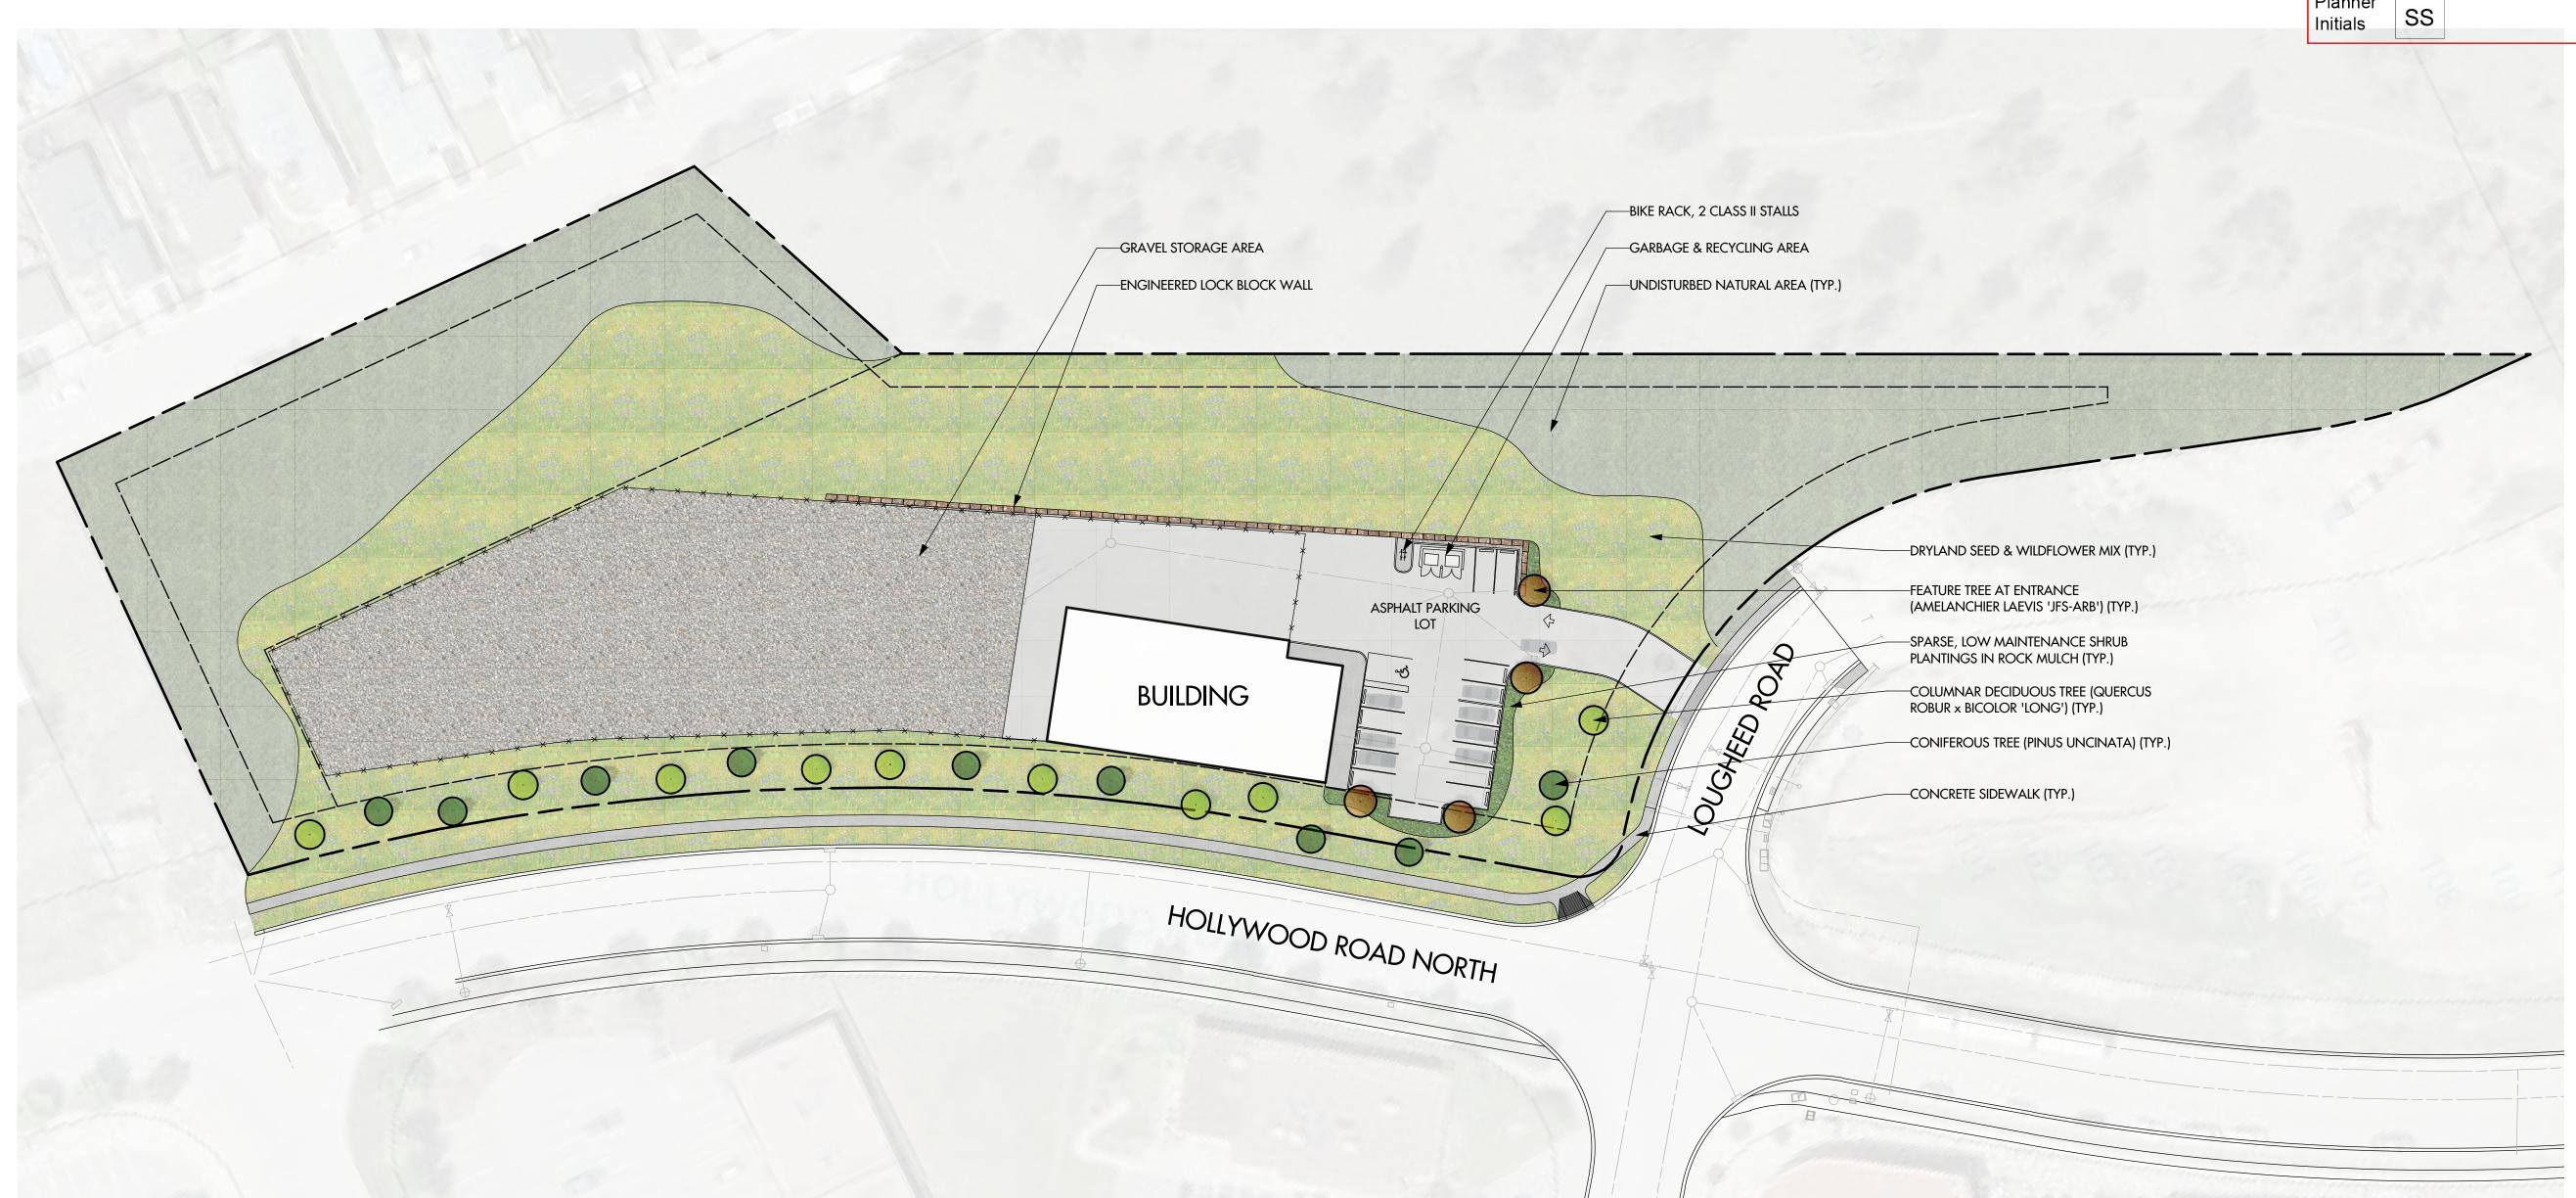

# CONCEPTUAL LANDSCAPE PLAN

| 3 | 19.04.17 | Development Permit |
|---|----------|--------------------|
| 4 | 19.05.22 | Development Permit |
| 5 |          |                    |
|   |          |                    |

### **NOTES**

- 1. PLANT MATERIAL AND CONSTRUCTION METHODS SHALL MEET OR EXCEED CNLA STANDARDS. ALL OFFSITE LANDSCAPE IMPROVEMENT TO MEET CITY OF KELOWNA BYLAW 7900.
- 2. ALL SOFT LANDSCAPE AREAS SHALL BE WATERED BY A FULLY AUTOMATIC TIMED UNDERGROUND IRRIGATION SYSTEM. ALL TREES WITHIN THE DRYLAND SEED AREAS SHALL BE WATERED BY A PERMANENT UNDERGROUND IRRIGATION SYSTEM. DRYLAND SEED AREAS TO RECEIVE TEMPORARY, MANUAL IRRIGAITON UNTIL FULLY ESTABLISHED.
- 3. TREE AND SHRUB BEDS TO BE DRESSED IN A MINIMUM 75mm ROCK MULCH.
- 4. TREE AND SHRUB BEDS TO RECEIVE A MINIMUM 300mm DEPTH TOPSOIL PLACEMENT. DRYLAND SEED AREAS TO RECEIVE A MINIMUM 50mm DEPTH TOPSOIL PLACEMENT.
- 5. TURF AREAS FROM SOD SHALL BE NO. 1 GRADE GROWN FROM CERTIFIED SEED OF IMPROVED CULTIVARS REGISTERED FOR SALE IN B.C. AND SHALL BE TOLERANT OF DROUGHT CONDITIONS. A MINIMUM OF 150mm DEPTH OF GROWING MEDIUM IS REQUIRED BENEATH TURF AREAS. TURF AREAS SHALL MEET EXISTING GRADES AND HARD SURFACES FLUSH.

#### **PLANT LIST BOTANICAL NAME COMMON NAME** QTY. SIZE / SPACING & REMARKS AMELANCHIER LAEVIS 'JFS-ARB' SPRING FLURRY SERVICEBERRY 4 5cm CAL. 9 1.5m HT. MOUNTAIN PINE

REGAL PRINCE OAK

#### PINUS UNCINATA QUERCUS ROBUR x BICOLOR 'LONG'

SHRUBS, ORNAMENTAL GRASSES & PERENNIALS

CORNUS ALBA 'BAILHALO' PANICUM VIRGATUM 'ROSTRALBUSCH' PINUS STROBUS 'MERRIMACK' PHYSOCAPUS OPULIFOLIUS 'SEWARD' SPIRAEA BUMALDA 'ANTHONY WATERER' SYRINGA MEYERI 'PALIBIN'

IVORY HALO DOGWOOD RED SWITCH GRASS MERRIMACK EASTERN WHITE PINE SUMMER WINE NINEBARK ANTHONY WATERER SPIREA DWARF KOREAN LILAC

#01 CONT. / 1.8m SPACING #01 CONT. / 1.8m SPACING #01 CONT. / 2.5m SPACING

10 5cm CAL.

#01 CONT. / 2.0m SPACING #01 CONT. / 1.5m SPACING 7 #01 CONT. / 1.8m SPACING