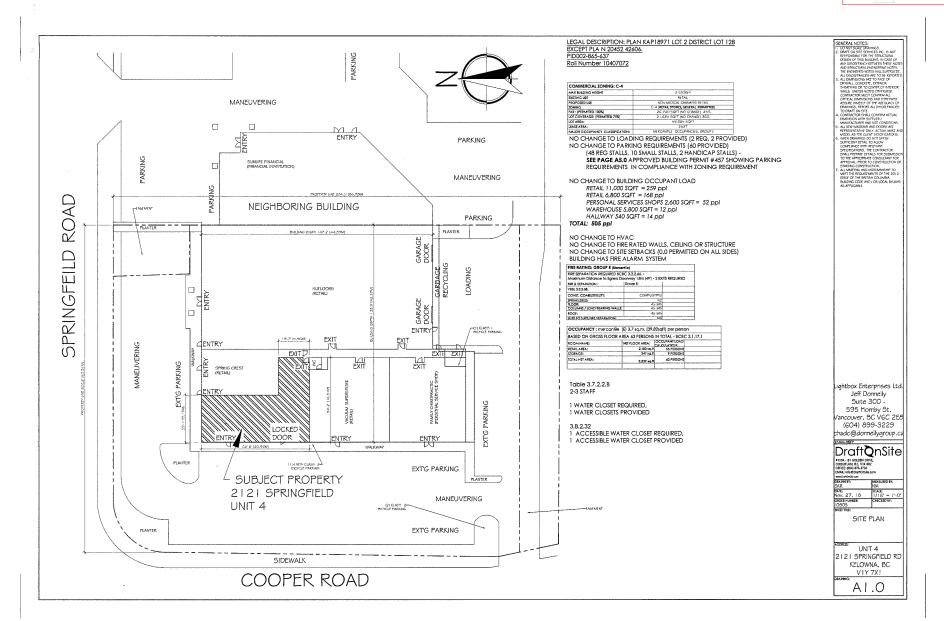

This forms part of application # Z19-0029 City of **Kelowna** Planner KB

ATTACHMENT

Initials





Donnelly Group EST. 1999

#300-595 Hornby St. Vancouver, BC, V6C 2E8 t: 604.899.3229 f: 604.899.3226

To:

City of Kelowna

Attention: Planning Department

1435 Water Street Kelowna, BC V1T 1J4

November 26th, 2018

## RE: Development Proposal for Cannabis Retail at 2121 Springfield Road

To Whom It May Concern

Lightbox Enterprises Ltd. is requesting a rezoning to the retail cannabis sales subzone for the property located at **2121 Springfield Road**.

The site is currently zoned as C4 – Urban Center Commercial, allowing for retail cannabis sales as an approved use pending a successful rezoning to C4rcs – Urban Center Commercial Retail Cannabis Sales.

The surrounding area is heavily commercial, and we feel cannabis sales will fit in well with the intent of the Urban Commercial zone.