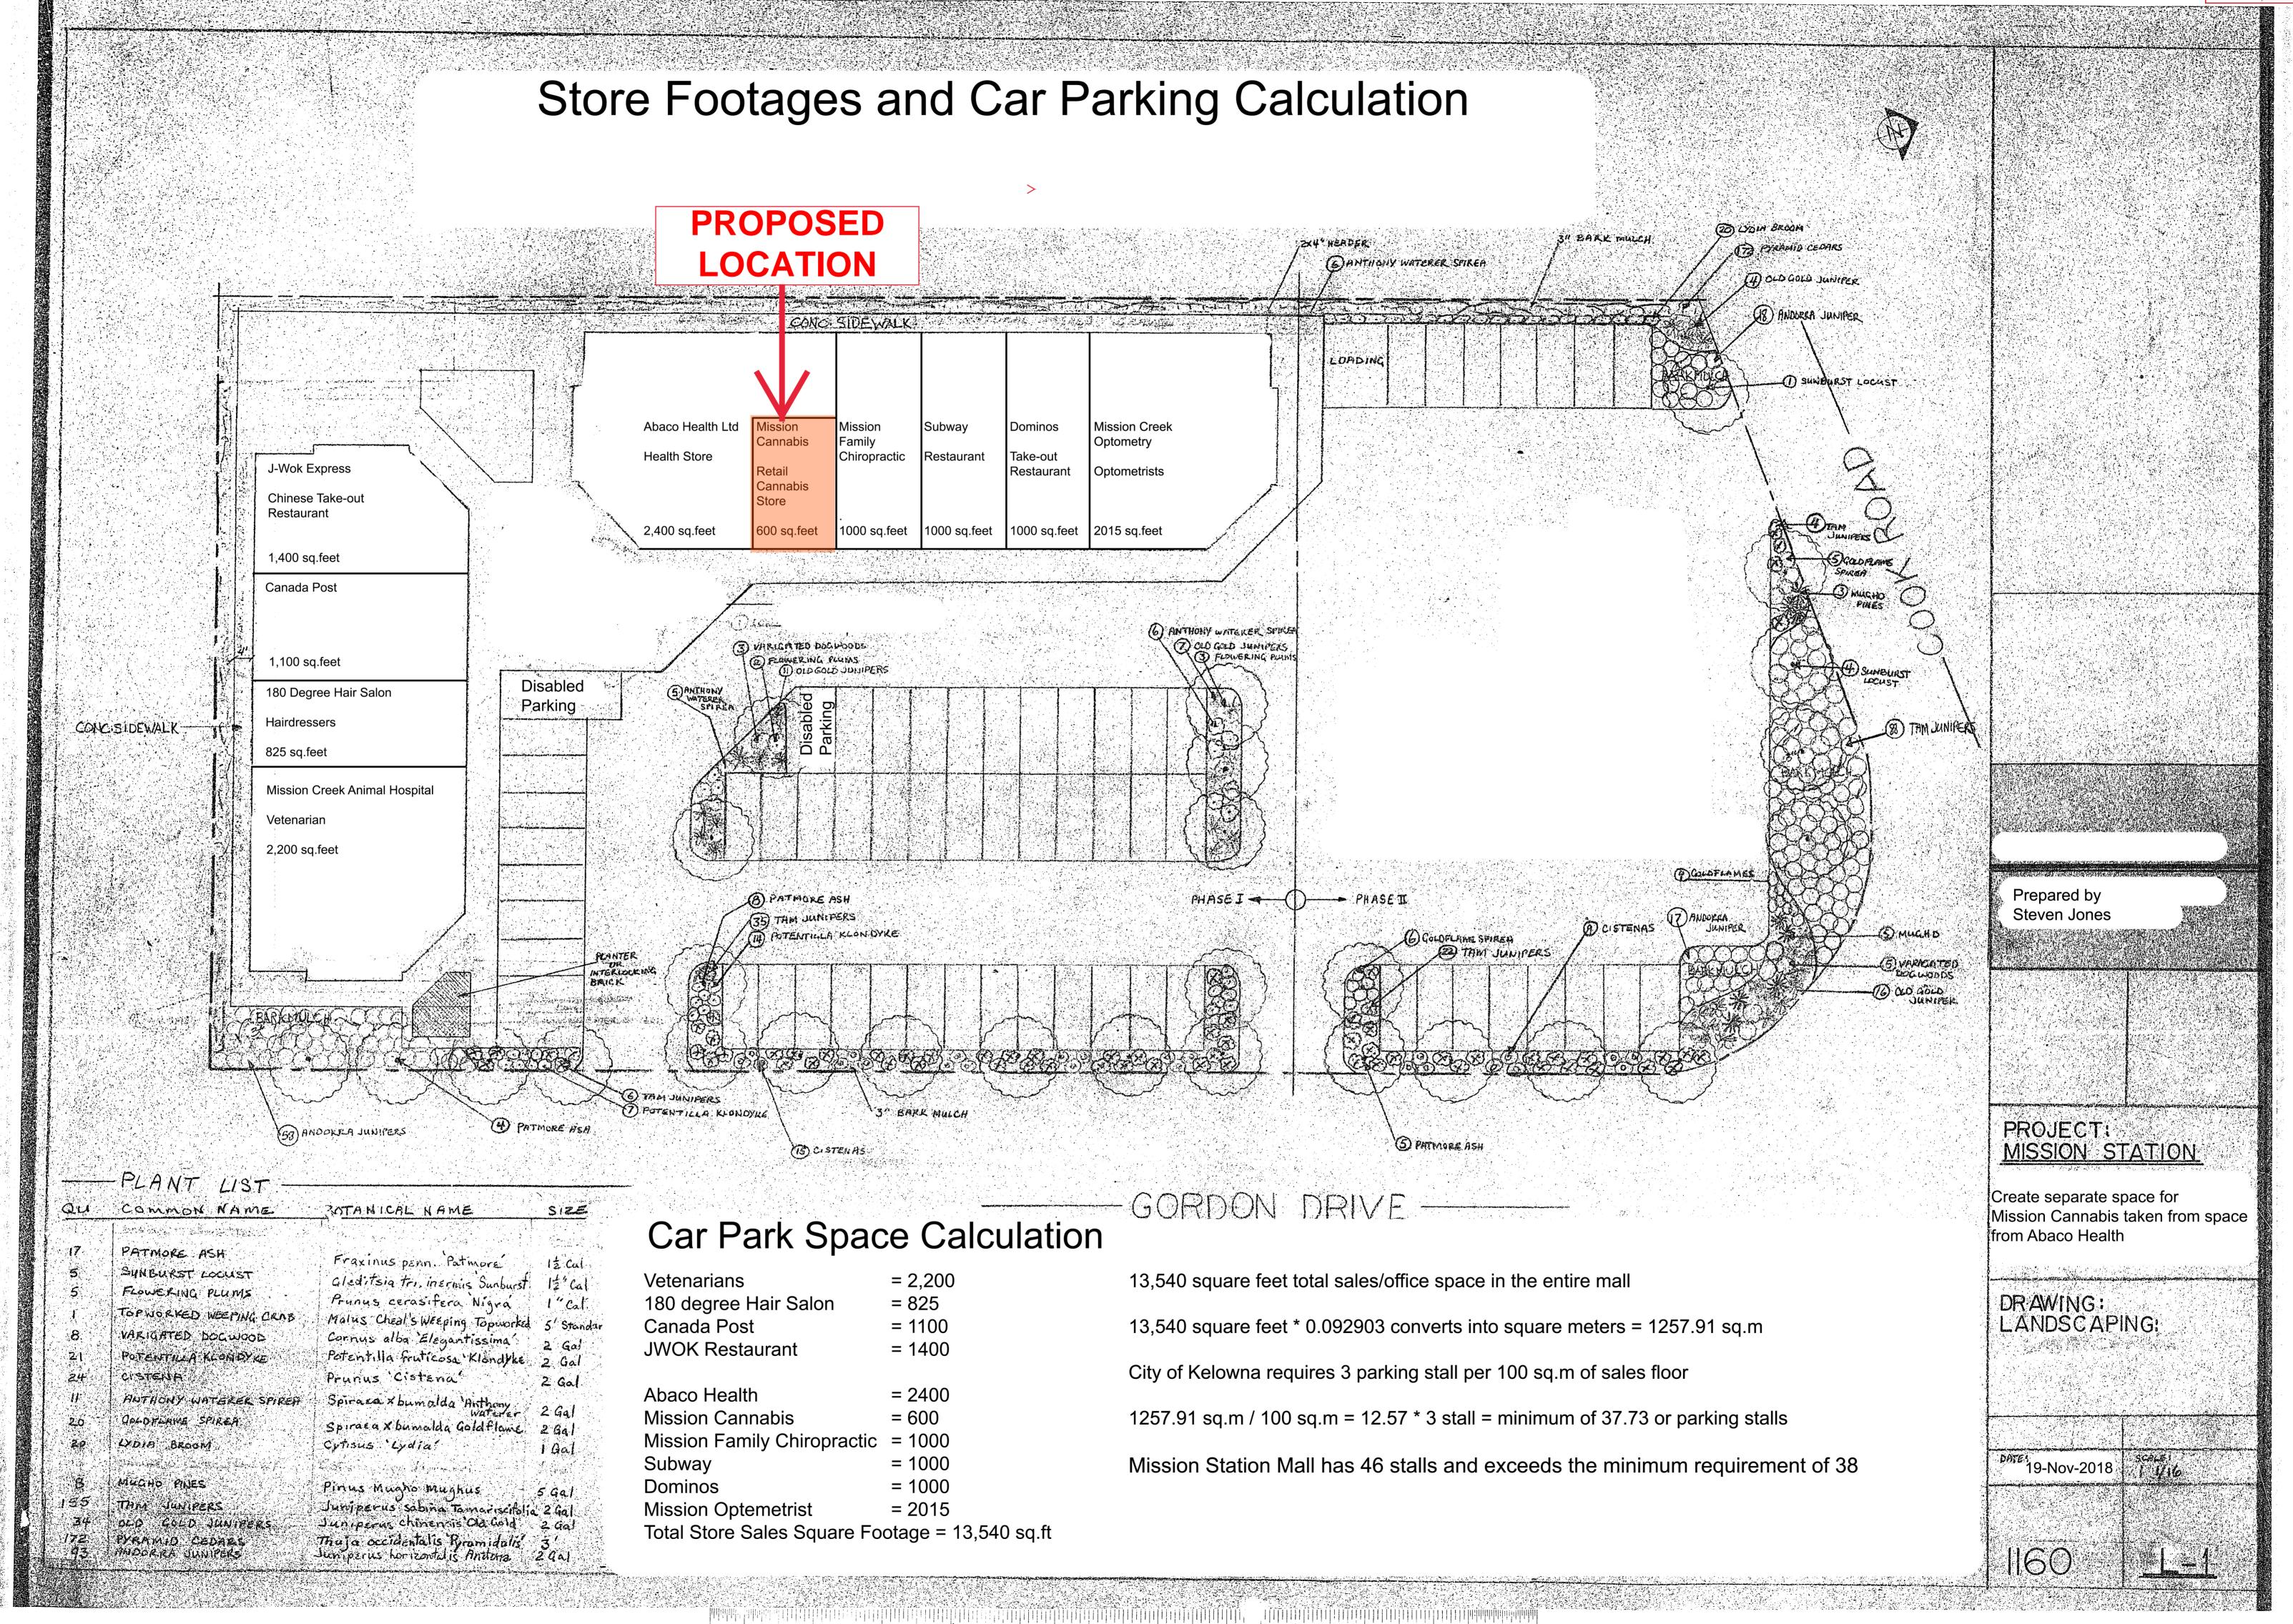

Abaco Health at 3818 Gordon Drive in the Lower Mission, leased extra space from their Landlord (Chris Cavacuiti) in 2016 specifically to hold this business space for a future retail cannabis store location. The owners of Abaco Health have obtained their landlord's written approval along with their neighbouring businesses verbal approval. This extra 600 sq.feet space will created by rebuilding a fire wall to separate Abaco Health from the new store space.

This proposed store location is in C2 zone, which allows for Cannabis retail stores for secondary use. This store location meets all the set back requirements for distance to primary and secondary schools, social services, day care centers, other liquor establishments and other retail cannabis stores.

The location sits in a small strip mall on the busy Gordon drive. This mall is a "destination" mall and not the kind of mall people go to for browsing. This limits the number of children walking around the mall and makes this a unique location in limiting exposure to children.