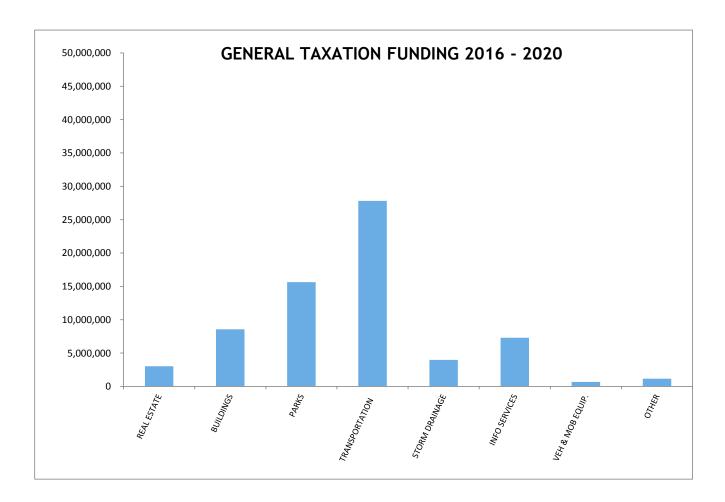

,253              | 12.6     |
| 302 PARKS                      | 60,652,149  | 18.1     | 15,636,561             | 22.9     |
| 304 TRANSPORTATION             | 126,063,791 | 37.7     | 27,817,295             | 40.8     |
| 305 SOLID WASTE                | 13,666,470  | 4.1      | -                      | 0.0      |
| 306 STORM DRAINAGE             | 6,150,836   | 1.8      | 3,975,746              | 5.8      |
| 308 INFORMATION SERVICES       | 12,952,679  | 3.9      | 7,290,773              | 10.7     |
| 310 VEHICLE & MOBILE EQUIPMENT | 16,068,632  | 4.8      | 665,064                | 1.0      |
| 311 FIRE                       | 6,075,109   | 1.8      | 1,160,006              | 1.7      |
| TOTAL 5 YEAR PROGRAM           | 334,830,410 |          | 68,138,839             |          |



## Real Estate Capital

| PLAN<br>NO. | PLAN DESCRIPTION                                                                             | <u>2016</u>                    | <u>2017</u>                    | <u>2018</u>                    | <u>2019</u>                    | <u>2020</u>                    |
|-------------|----------------------------------------------------------------------------------------------|--------------------------------|--------------------------------|--------------------------------|--------------------------------|--------------------------------|
| L1          | GENERAL LAND                                                                                 | 1,300,000                      | 1,698,043                      | 1,823,550                      | 1,948,368