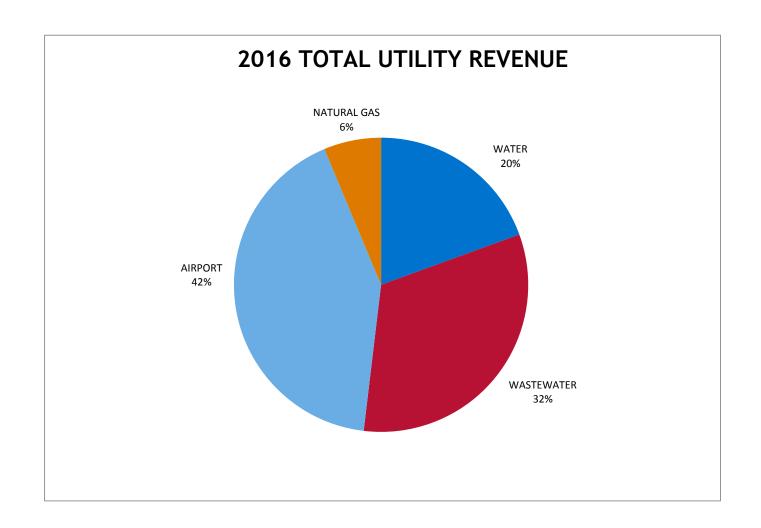

| (16,777,642) | (9,242,150)  | (7,810,361)  | (22,230,207) |



# Utility Funds Net Operating Revenues

#### **NET OPERATING REVENUES BY YEAR**

|               | <u>2016</u>  | <u>2017</u>  | <u>2018</u>  | <u>2019</u>  | <u>2020</u>  |
|---------------|--------------|--------------|--------------|--------------|--------------|
| WATER         | (14,372,769) | (23,499,644) | (15,343,809) | (15,835,806) | (26,713,691) |
| WASTEWATER    | (23,982,857) | (24,534,359) | (25,182,935) | (25,265,216) | (23,302,466) |
| AIRPORT       | (30,907,703) | (31,338,897) | (31,775,612) | (32,220,775) | (32,673,109) |
| NATURAL GAS   | (4,649,162)  | (4,757,664)  | (4,757,946)  | (3,227,535)  | (3,210,312)  |
| TOTAL REVENUE | (73,912,491) | (84,130,563) | (77,060,302) | (76,549,332) | (85,899,578) |





Water
REVENUE AND EXPENDITURE SUMMARY BY YEAR

|                                    | 2016                                    | 2017         | 2018         | 2019         | 2020         |
|------------------------------------|-----------------------------------------|--------------|--------------|--------------|--------------|
| <u>REVENUE</u>                     |                                         |              |              |              |              |
| PARCEL TAX                         | (1,684,935)                             | (1,489,436)  | (1,512,585)  | (1,536,101)  | (1,559,987)  |
| FEES AND CHARGES                   | (12,012,809)                            | (12,155,324) | (12,549,217) | (12,956,621) | (13,378,012) |
| Sales of Services                  | (11,9