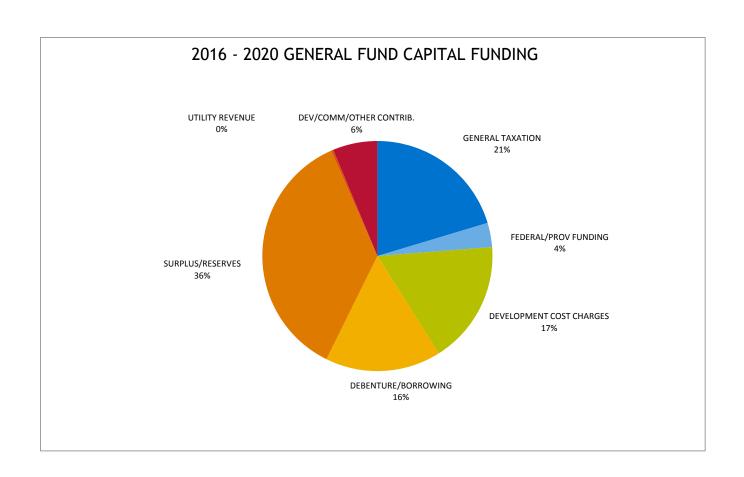

2,786,478  | 13,585,446  | 14,427,037  | 15,311,038  |
| SURPLUS/RESERVES         | 36,502,620  | 21,718,978  | 20,697,550  | 18,536,483  | 23,390,803  |
| DEVELOPMENT COST CHARGES | 4,794,030   | 9,641,072   | 10,160,724  | 14,608,510  | 18,652,333  |
| DEBENTURE/BORROWING      | 54,493,580  | -           | -           | -           | -           |
| FEDERAL/PROV FUNDING     | 11,394,110  | -           | -           | -           | -           |
| DEV/COMM/OTHER CONTRIB.  | 1,484,940   | 8,593,400   | 424,000     | 6,716,000   | 3,811,000   |
| UTILITY REVENUE          | 1,071,440   | -           | -           | -           | -           |
|                          | 121,769,560 | 52,739,927  | 44,867,719  | 54,288,030  | 61,165,174  |

**TOTAL FIVE YEAR CAPITAL PROGRAM** 

334,830,410



## Capital Funding Summary by Cost Centre General Fund

| COST<br>CENTRE                 | TOTAL \$    | <u>%</u> | GENERAL<br>TAX FUNDING | <u>%</u> |
|--------------------------------|-------------|----------|------------------------|----------|
| 300 REAL ESTATE                | 16,628,401  | 5.0      | 3,031,141              | 4.4      |
| 301 BUILDINGS                  | 76,572,343  | 22.9     | 8,562,253              | 12.6     |
| 302 PARKS                      | 60,652,149  | 18.1     | 15,636,561             | 22.9     |
| 304 TRANSPORTATION             | 126,063,791 | 37.7     | 27,817,295             | 40.8     |
| 305 SOLID WASTE                | 13,666,470  | 4.1      | -                      | 0.0      |
| 306 STORM DRAINAGE             | 6,150,836   | 1.8      | 3,975,746