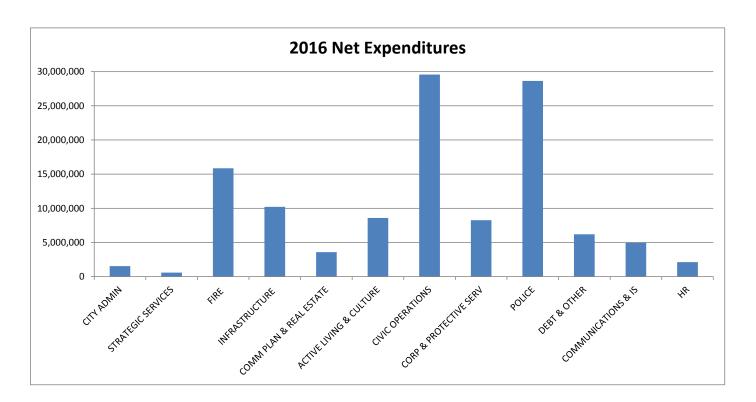

9,046,511   |
| CIVIC OPERATIONS                      | 29,564,633  | 30,475,831  | 31,707,267  | 32,864,717  | 34,008,195  |
| CORPORATE & PROTECTIVE SERVICES       | 8,261,105   | 8,541,550   | 8,957,470   | 9,257,043   | 9,567,088   |
| POLICE SERVICES                       | 28,647,920  | 30,681,390  | 32,052,087  | 33,377,781  | 35,420,188  |
| DEBT & OTHER                          | 6,193,925   | 6,978,272   | 7,248,058   | 7,888,274   | 7,677,997   |
| COMMUNICATIONS & INFORMATION SERVICES | 4,941,408   | 5,220,000   | 5,403,690   | 5,591,605   | 5,786,310   |
| HUMAN RESOURCES                       | 2,120,567   | 2,136,676   | 2,214,793   | 2,250,087   | 2,248,610   |
| TOTAL DIVISION NET OPERATING EXP.     | 120,062,230 | 126,151,954 | 132,400,351 | 138,584,787 | 144,773,988 |





#### General Fund Operating Summary Revenues/Expenditures by Year

|                                       | 2016                                    | 2017         | 2018         | 2019         | 2020                                  |
|---------------------------------------|-----------------------------------------|--------------|--------------|--------------|---------------------------------------|
| DEVENUE                               |                                         |              |              |              |                                       |
| <u>REVENUE</u><br>LIBRARY REQUISITION | (5,756,024)                             | (5,888,413)  | (6,023,846)  | (6,162,394)  | (6,304,130)                           |
| PARCEL TAX                            | (111,425)