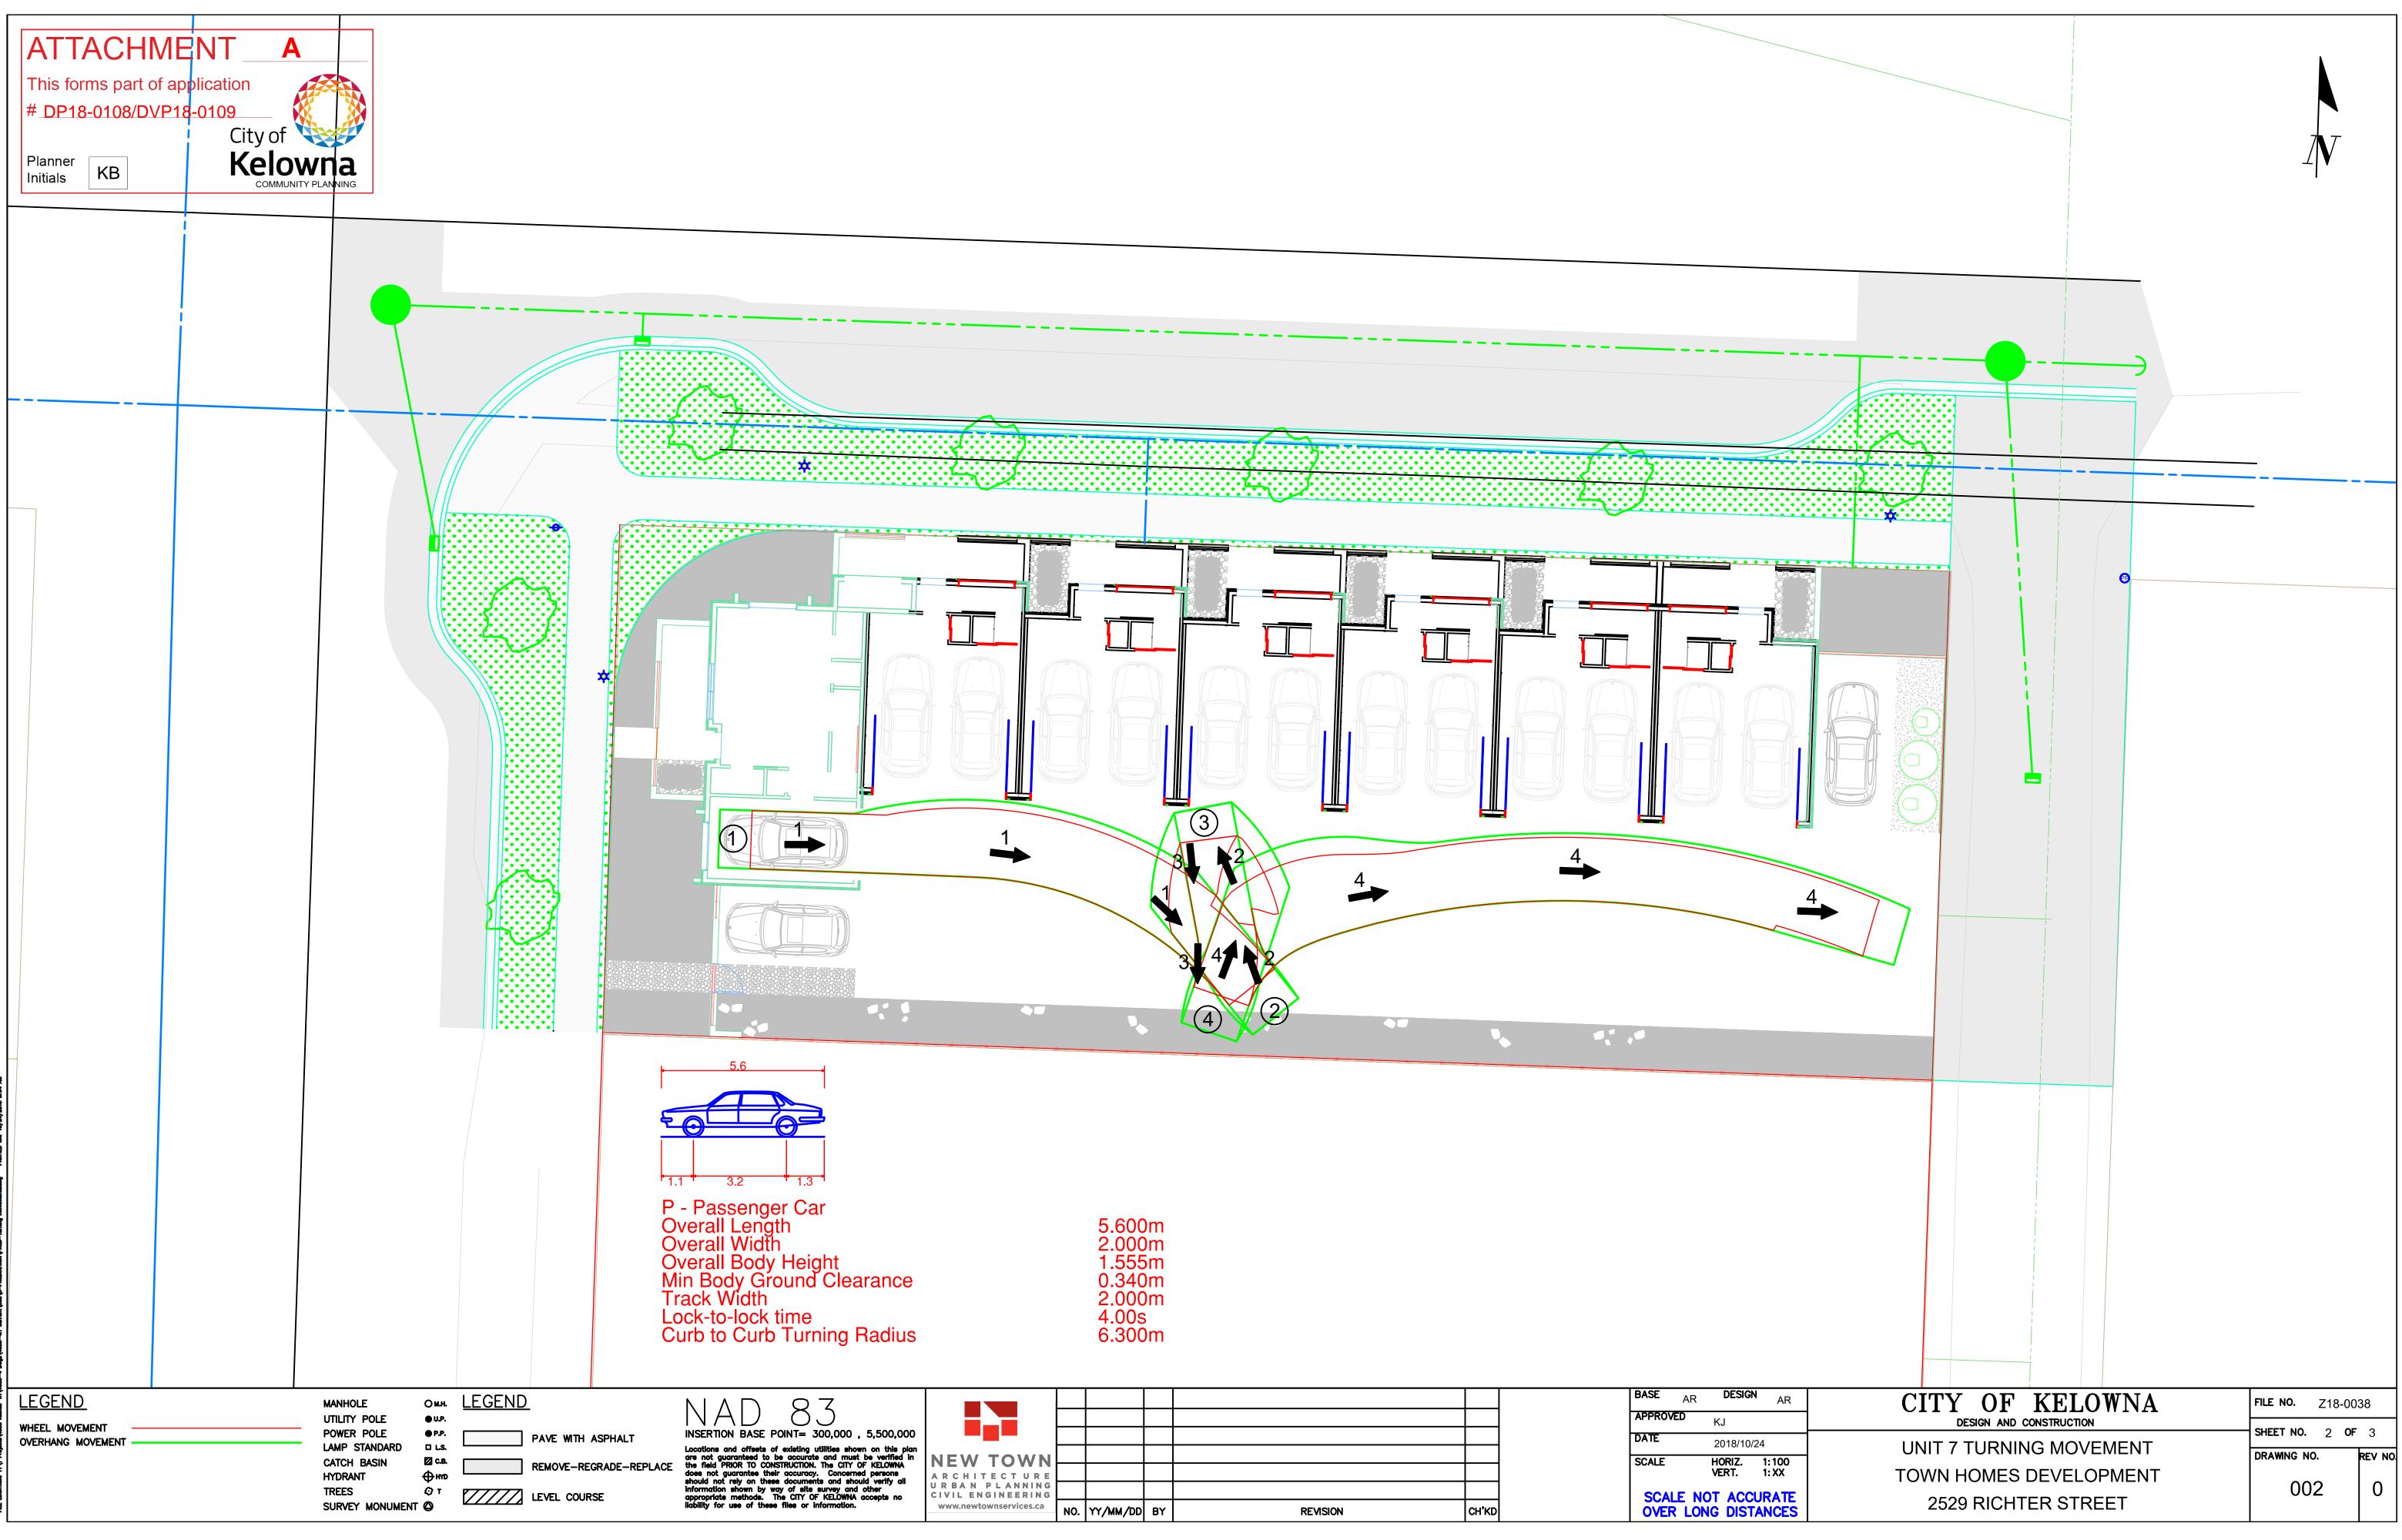

|           | 1:100 |
| n on this plan |                        |     |          |    |          |        |   |          |       |           |       |
| 5,500,000      |                        |     |          |    |          |        |   | DATE     | 2     | 018/10/24 | 1     |
| 5 500 000 l    |                        |     |          |    |          |        | 4 |          | K     | J         |       |
|                |                        |     |          |    |          |        |   | APPROVED |       |           |       |
|                |                        |     |          |    |          |        |   | BASE     | ٩R    | DESIGN    | AR    |
|                |                        |     |          |    |          |        |   | DACE     |       | DECION    |       |



| rance  |  |  |
|--------|--|--|
| Radius |  |  |

|                                     | www.newtownservices.ca                   | NO. | YY/MM/DD | BY | REVISION | CH'KD |         |     | DISTA      |       |
|-------------------------------------|------------------------------------------|-----|----------|----|----------|-------|---------|-----|------------|-------|
| other i                             | U R BA N P L ANNING<br>CIVIL ENGINEERING |     |          |    |          |       | SCAL    |     |            |       |
|                                     | ARCHITECTURE                             |     |          |    |          |       |         |     |            | 1: XX |
| wn on this plan<br>t be verified in | NEW TOWN                                 |     |          |