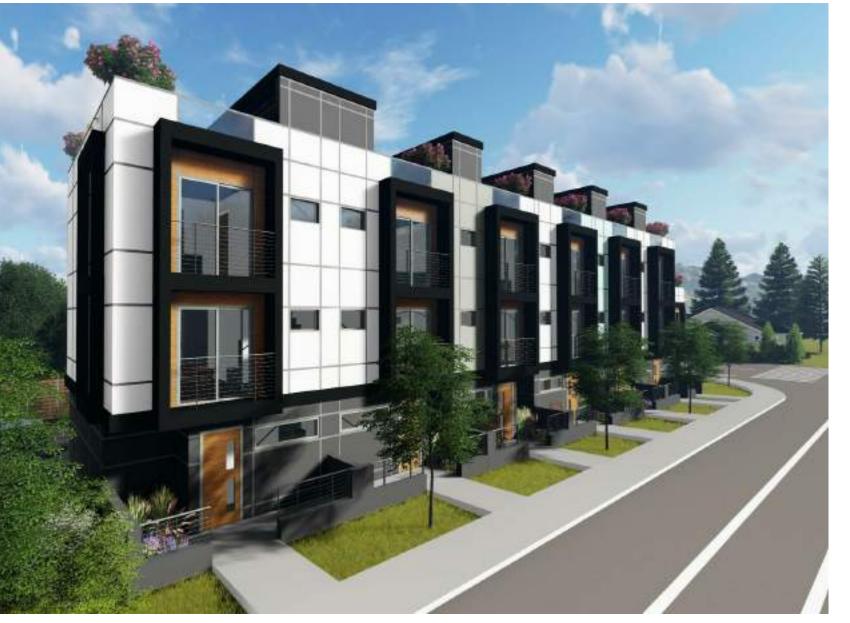

# **RICHTER TOWNHOUSES**

ADDRESS:

2529 Richter street, Kelowna, BC, V1Y 2P9

LEGAL DESCRIPTION: Lot 9, District Lot 136, ODYD, Plan 3506 (PID 010-844-058)

GRADES: EXISTING AVERAGE - FLAT

PROPOSED AVERAGE - FLAT

NUMBER OF BUILDINGS: 1 BUILDING (7 UNITS)

**ZONING ANALYSIS:** 

EXISTING ZONING:

RU6

PROPOSED

RM3

**GRAPHIC 03:** 

ROOF DECKS 248.3 m<sup>2</sup> OPEN SPACE 256.6 m<sup>2</sup>

**GRAPHIC 01:** NORTH EAST VIEW

**GRAPHIC 02:** SOUTH EAST VIEW

BUILDING RELATIONSHIP TO THE NEIGHBOURHOOD NORTH WEST VIEW

**GRAPHIC 04:** SOUTH WEST VIEW