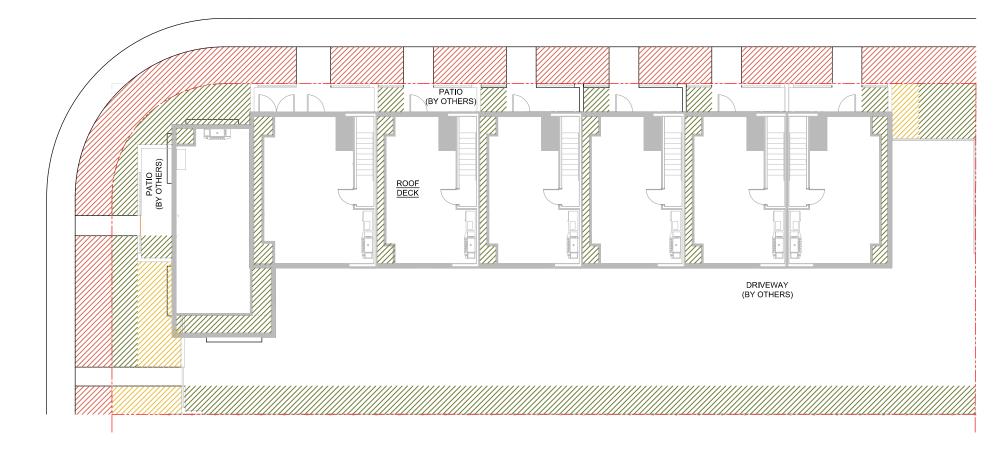

# **RICHTER TOWNHOUSES**

ADDRESS:

2529 Richter street, Kelowna, BC, V1Y 2P9

LEGAL DESCRIPTION: Lot 9, District Lot 136, ODYD, Plan 3506 (PID 010-844-058)

GRADES: EXISTING AVERAGE - FLAT

PROPOSED AVERAGE - FLAT

NUMBER OF BUILDINGS: 1 BUILDING (7 UNITS)

**ZONING ANALYSIS:** 

EXISTING ZONING:

RU6

PROPOSED

RM3

# SITE DETAILS

SITE AREA (m<sup>2</sup>) 900 m<sup>2</sup> 799.75 m<sup>2</sup> (AFTER CORNER ROUNDING 792 m<sup>2</sup>) SITE WIDTH (m) 30.0 m 17.50 m SITE DEPTH (m) 30.0 m 45.72 m MAX SITE COVERAGE FOR BUILDINGS (%):

40% + 10% PRIVATE SPACE ON ROOF DECK

MAX SITE COVERAGE INCL. PARKING & DRIVEWAYS (%):

60% + 5% PERMEABLE DRIVE SURFACES

w/ more than 1 bedroom x 7 =  $175 \text{ m}^2$ 

73.3% (VARIANCE REQ'D)

36.8%

# DEVELOPMENT REGULATIONS

| TOTAL NUMBER & TYPES OF UNITS:                                                  |                                                                          |
|---------------------------------------------------------------------------------|--------------------------------------------------------------------------|
| 7 UNITS                                                                         | 6x 2BR UNITS<br>1x 3BR UNIT                                              |
| FLOOR AREA (GFA/NFA):                                                           |                                                                          |
| MAX 639.8 m <sup>2</sup> BASED ON 0.80 FAR                                      | L1 GFA FOR SITE COVERAGE = 291.6 n<br>NFA FOR FAR = 629.1 m <sup>2</sup> |
| FLOOR AREA RATIO (FAR):                                                         |                                                                          |
| 0.75<br>+0.05 SCREENED PARKING SPACES                                           | 0.79                                                                     |
| BUILDING HEIGHT:                                                                |                                                                          |
| 3 STOREYS OR 10m                                                                | 3 STOREYS / 9.52m                                                        |
| SETBACKS:                                                                       |                                                                          |
| FRONT WEST: 1.5m                                                                | 1.5 m                                                                    |
| SIDE NORTH: 1.5m                                                                | 1.5 m                                                                    |
| SIDE SOUTH: 4.0m                                                                | 4.0 m                                                                    |
| REAR EAST: 3.0m                                                                 | 3.0 m                                                                    |
| NUMBER OF PARKING STALLS / LOADING SPACES:                                      |                                                                          |
| ROW STACKED HOUSING - 1.5 / 2BR<br>- <u>2.0 / 3BR</u><br>11 STALLS              | 15 STALLS                                                                |
| + 1 VISITOR PARKING STALL / 7 UNITS                                             |                                                                          |
| 12 PARKING SPACES                                                               | PARKING SETBACK VARIANCE REQ'D                                           |
| PRIVATE OPEN SPACE AREA:                                                        |                                                                          |
| 25.0 m <sup>2</sup> per home<br>w/ more than 1 bedroom x 7 = 175 m <sup>2</sup> | ROOF DECKS 248.3 m <sup>2</sup>                                          |

**GRAPHIC 03:** 

ROOF DECKS 248.3 m<sup>2</sup> OPEN SPACE 256.6 m<sup>2</sup>

**GRAPHIC 01:** NORTH EAST VIEW

**GRAPHIC 02:** SOUTH EAST VIEW

BUILDING RELATIONSHIP TO THE NEIGHBOURHOOD NORTH WEST VIEW

**GRAPHIC 04:** SOUTH WEST VIEW

1 SITE PLAN A4.01 1 : 75

| SC | HEI | DU | LE |
|----|-----|----|----|
|----|-----|----|----|

This forms part of application # DP18-0108/DVP18-0109

Planner Initials KB

Α