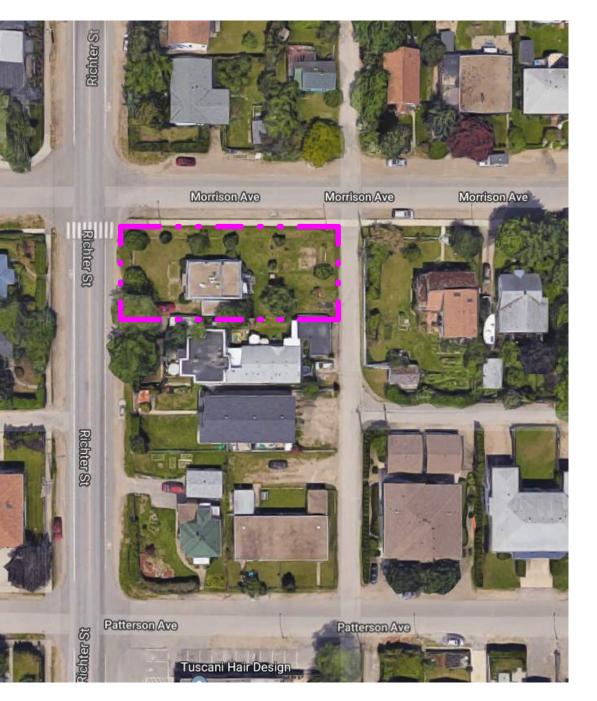

This permit relates to land in the City of Kelowna municipally known as

## 2529 Richter Street

and legally known as

## Lot 9 District Lot 136 Osoyoos Division Yale District Plan 3506

and permits the land to be used for the following development: