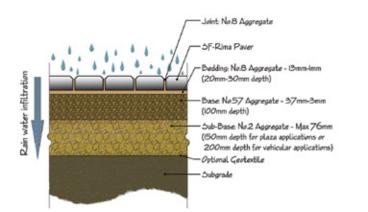

# SF-Rima<sup>™</sup>

Reduce or eliminate storm water runoff, mitigate the risk of flooding and relieve sewer systems. SF-Rima's innovative design filters and drains storm water back to the native soil and helps with the constant irrigation and cooling of surfaces.

# Features & Benefits:

- Use in permeable and non-permeable applications
- Ideal for both residential and commercial applications
- Integrate with a complete storm water management system

# Technical Information

| SF-RIMA                    |                                       |                  |                 |                   |                     |  |  |  |  |  |  |
|----------------------------|---------------------------------------|------------------|-----------------|-------------------|---------------------|--|--|--|--|--|--|
| PRODUCT                    | DIMENSIONS                            | UNITS/<br>PALLET | SQFT/<br>PALLET | BLOCK<br>COVERAGE | PALLET<br>WEIGHT    |  |  |  |  |  |  |
| SFO-RIMA - Turf<br>Layout  | 254 x 254 x 80 mm<br>10 x 10 x 3.1"   | 160              | 111             | 1.4 / SqFt        | 1570 kg<br>3461 lbs |  |  |  |  |  |  |
| SFO-RIMA - Water<br>Layout | 240 x 240 x 80 mm<br>9.4 x 9.4 x 3.1" | 160              | 99              | 1.6 / SqFt        | 1570 kg<br>3461 lbs |  |  |  |  |  |  |