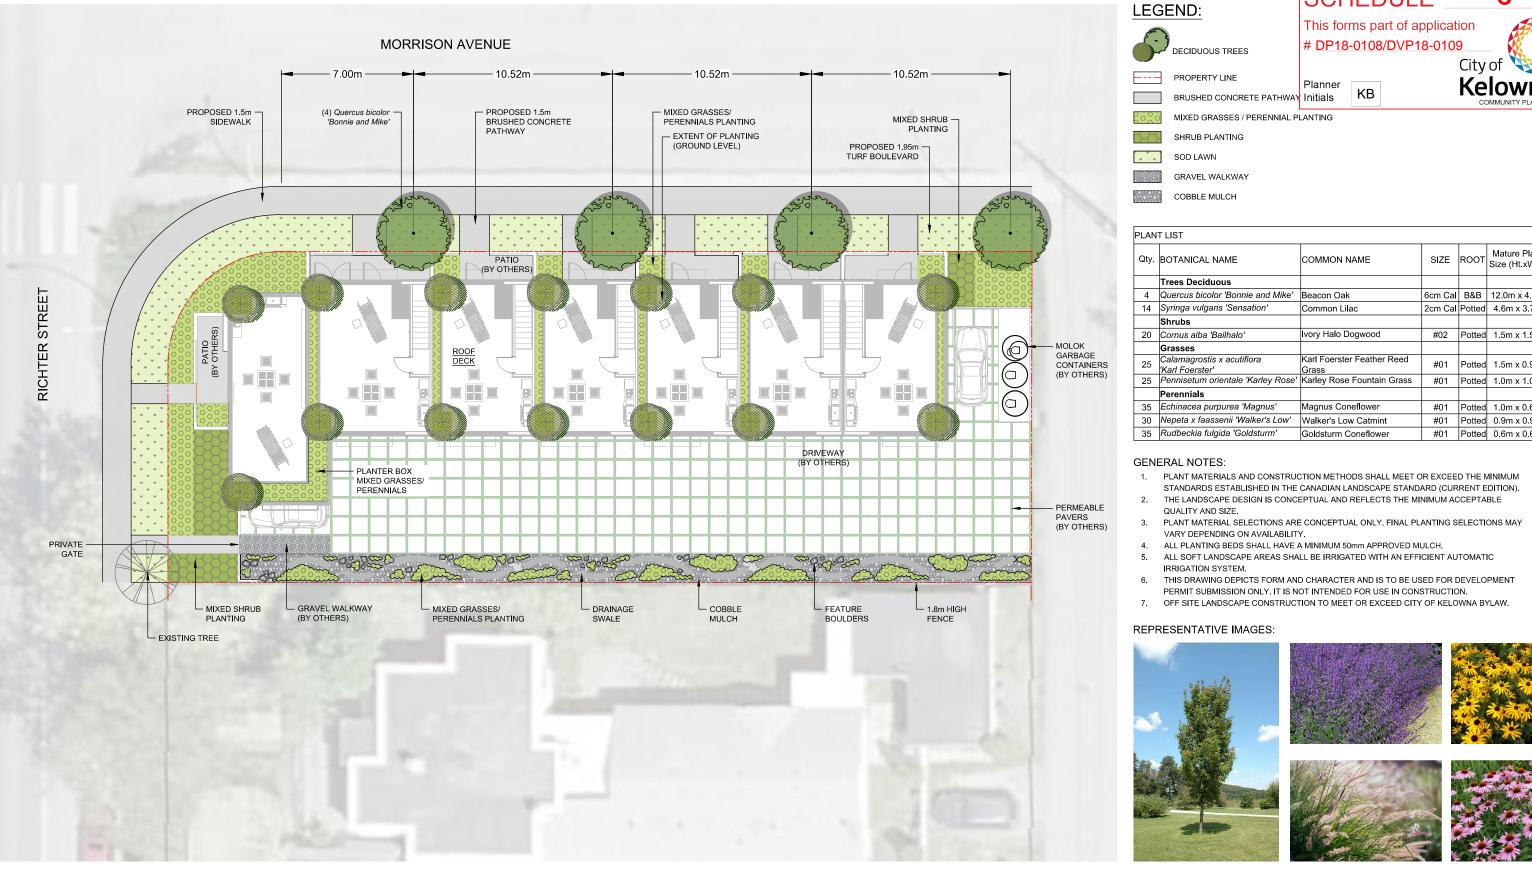

SEAL

| <u>GEND:</u> |                              | SCH                            | IEC  | ULE         | С                  |
|--------------|------------------------------|--------------------------------|------|-------------|--------------------|
|              |                              | This forms part of application |      |             |                    |
| 2            | DECIDUOUS TREES              | # <u>DP18</u> -                | 0108 | /DVP18-0109 |                    |
| -            | PROPERTY LINE                | Planner                        |      |             | elowna             |
|              | BRUSHED CONCRETE PATHWAY     | Initials                       | KB   |             | COMMUNITY PLANNING |
|              | MIXED GRASSES / PERENNIAL PI | LANTING                        |      |             |                    |
| Ý            | SHRUB PLANTING               |                                |      |             |                    |
| 1            | SOD LAWN                     |                                |      |             |                    |
|              | GRAVEL WALKWAY               |                                |      |             |                    |

| ٩N       | NT LIST                            |                                     |         |        |                                |  |  |
|----------|------------------------------------|-------------------------------------|---------|--------|--------------------------------|--|--|
| y.       | BOTANICAL NAME                     | COMMON NAME                         | SIZE    | ROOT   | Mature Plant<br>Size (Ht.xWd.) |  |  |
|          | Trees Deciduous                    |                                     |         |        |                                |  |  |
|          | Quercus bicolor 'Bonnie and Mike'  | Beacon Oak                          | 6cm Cal | B&B    | 12.0m x 4.5m                   |  |  |
| 1        | Syringa vulgaris 'Sensation'       | Common Lilac                        | 2cm Cal | Potted | 4.6m x 3.7m                    |  |  |
|          | Shrubs                             |                                     |         |        |                                |  |  |
| )        | Cornus alba 'Bailhalo'             | Ivory Halo Dogwood                  | #02     | Potted | 1.5m x 1.5m                    |  |  |
|          | Grasses                            |                                     |         |        |                                |  |  |
| <b>٦</b> |                                    | Karl Foerster Feather Reed<br>Grass | #01     | Potted | 1.5m x 0.9m                    |  |  |
| 5        | Pennisetum orientale 'Karley Rose' | Karley Rose Fountain Grass          | #01     | Potted | 1.0m x 1.0m                    |  |  |
|          | Perennials                         |                                     |         |        |                                |  |  |
| 5        | Echinacea purpurea 'Magnus'        | Magnus Coneflower                   | #01     | Potted | 1.0m x 0.6m                    |  |  |
| )        | Nepeta x faassenii 'Walker's Low'  | Walker's Low Catmint                | #01     | Potted | 0.9m x 0.9m                    |  |  |
| 5        | Rudbeckia fulgida 'Goldsturm'      | Goldsturm Coneflower                | #01     | Potted | 0.6m x 0.6m                    |  |  |
|          |                                    |                                     |         |        |                                |  |  |

# **IRRIGATION LEGEND:**

LOW WATER USAGE GRASSES / PERENNIALS (138m.sq.)

| /// | //// | //// | //// |  |
|-----|------|------|------|--|
|     |      | //// |      |  |
|     |      | //// |      |  |
|     |      |      |      |  |

MODERATE WATER USAGE SHRUBS (20.9m.sq.)

HIGH WATER USAGE SOD AREA (98.3m.sq.)

 DESIGN:
 BD

 DRAWN:
 KD

 RE-ISSUED FOR DEVELOPMENT PERMIT
 CHK'D:

 RE-ISSUED FOR DEVELOPMENT PERMIT
 DATE:

 RE-ISSUED FOR DEVELOPMENT PERMIT
 DATE: