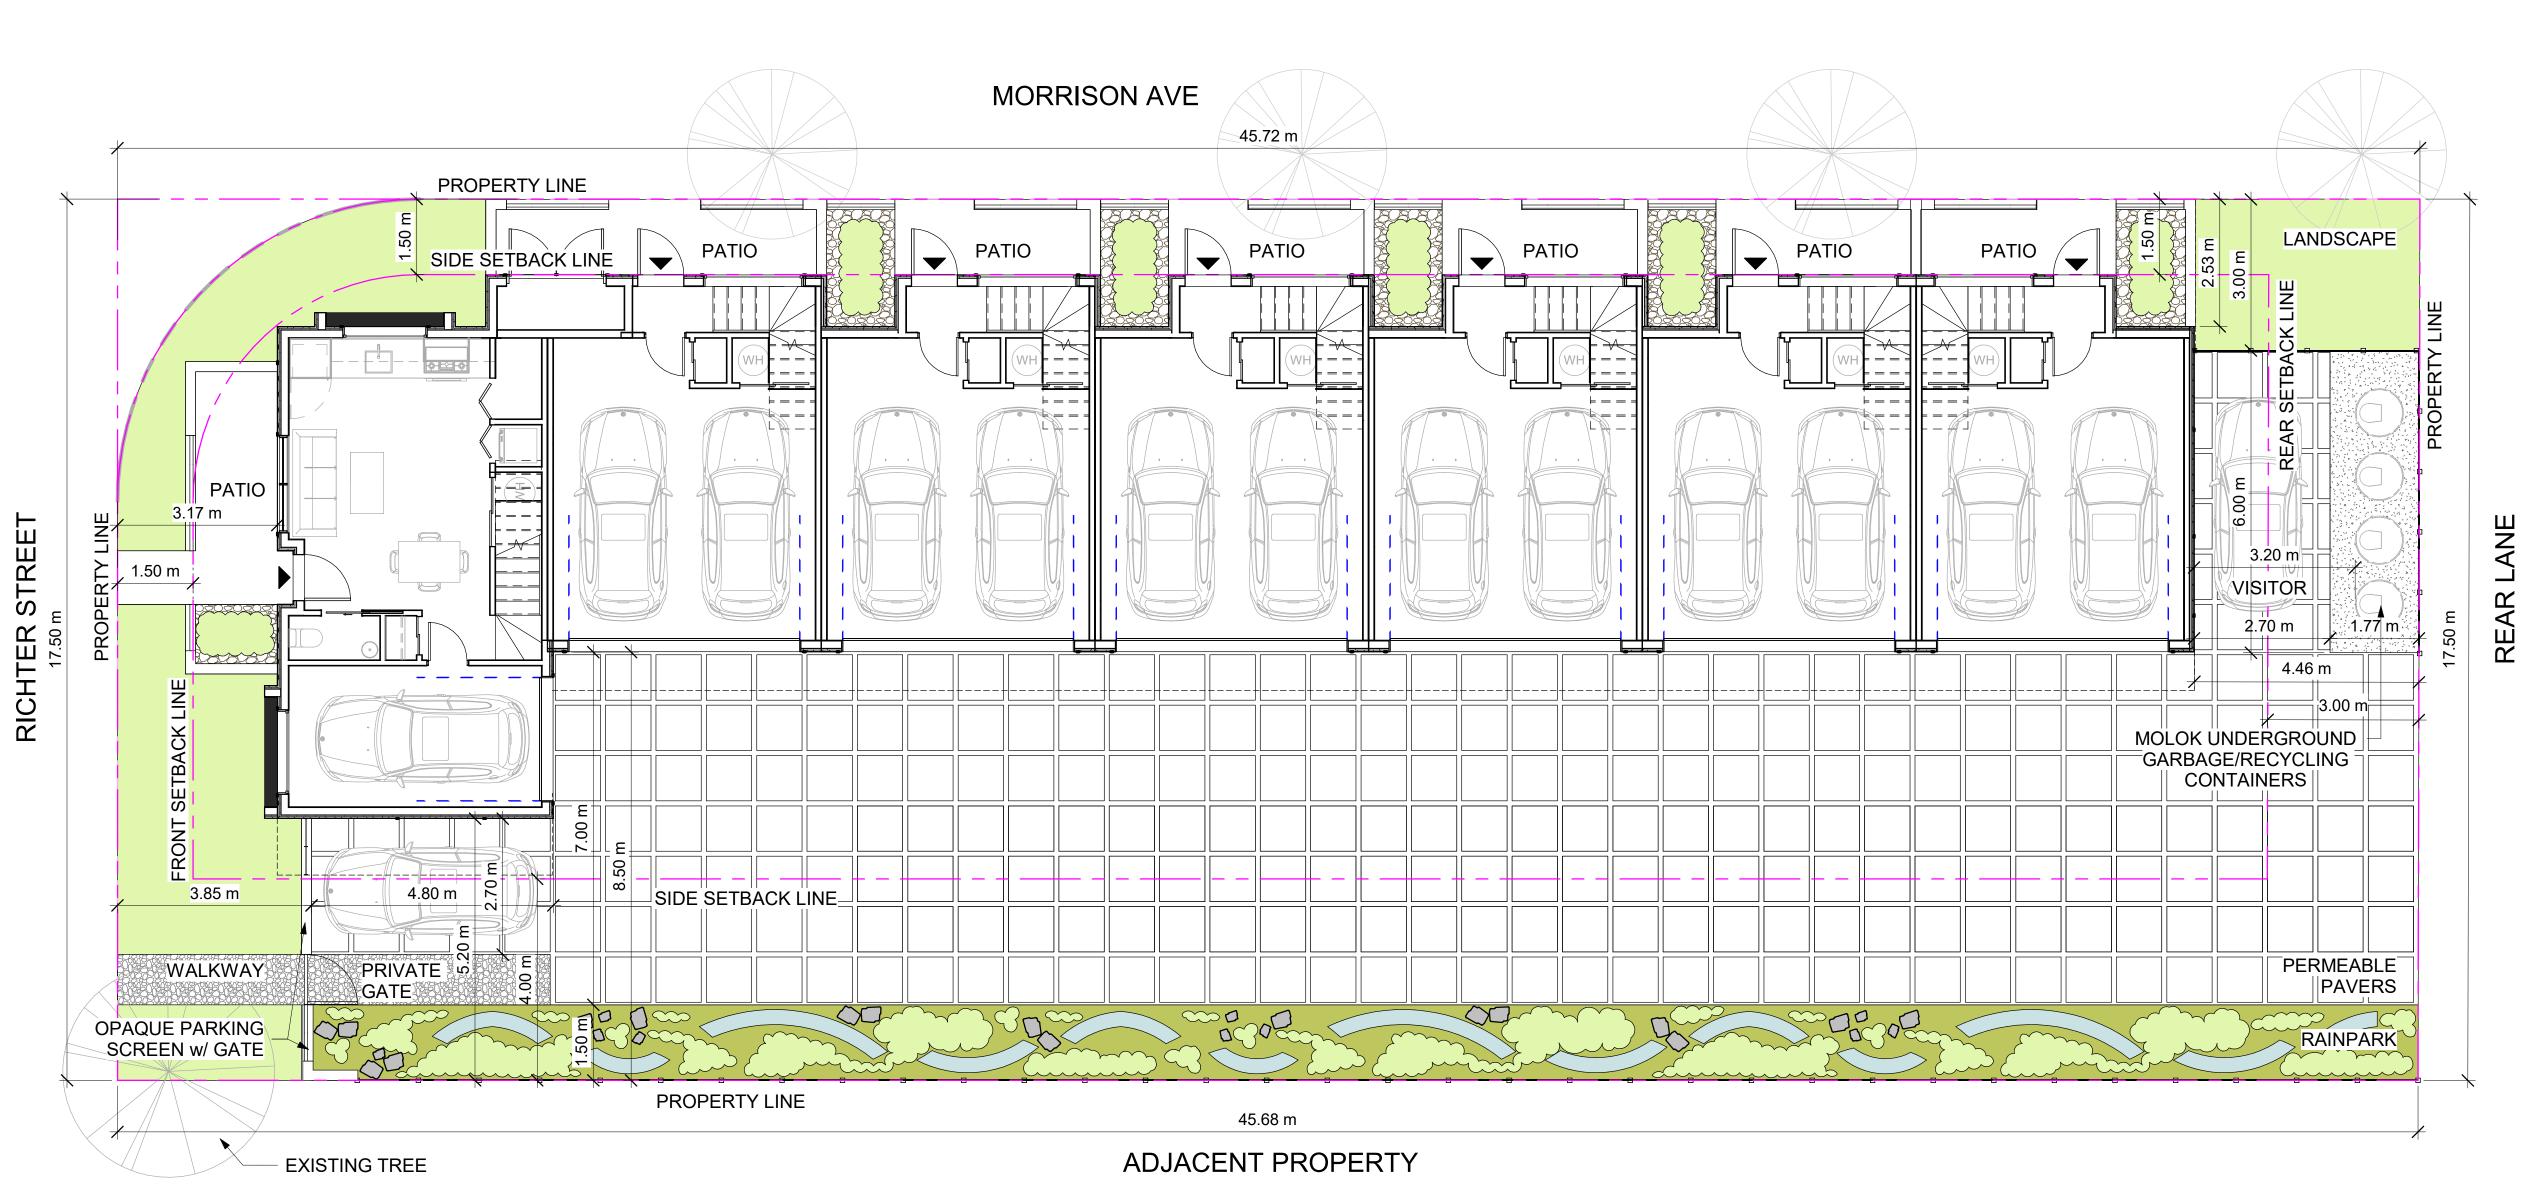

# **RICHTER TOWNHOUSES**

ADDRESS:

2529 Richter street, Kelowna, BC, V1Y 2P9

LEGAL DESCRIPTION: Lot 9, District Lot 136, ODYD, Plan 3506 (PID 010-844-058)

GRADES: EXISTING AVERAGE - FLAT

PROPOSED AVERAGE - FLAT

NUMBER OF BUILDINGS: 1 BUILDING (7 UNITS)

**ZONING ANALYSIS:** 

EXISTING ZONING:

RU6

PROPOSED

RM3

# SITE DETAILS

SITE AREA (m<sup>2</sup>) 900 m<sup>2</sup> 799.75 m<sup>2</sup> (AFTER CORNER ROUNDING 792 m<sup>2</sup>) SITE WIDTH (m) 30.0 m 17.50 m SITE DEPTH (m) 30.0 m 45.72 m MAX SITE COVERAGE FOR BUILDINGS (%):

40% + 10% PRIVATE SPACE ON ROOF DECK

MAX SITE COVERAGE INCL. PARKING & DRIVEWAYS (%):

60% + 5% PERMEABLE DRIVE SURFACES

w/ more than 1 bedroom x 7 =  $175 \text{ m}^2$ 

73.3% (VARIANCE REQ'D)

36.8%

# DEVELOPMENT REGULATIONS

| TOTAL NUMBER & TYPES OF UNITS:                                                  |                                                                          |
|---------------------------------------------------------------------------------|--------------------------------------------------------------------------|
| 7 UNITS                                                                         | 6x 2BR UNITS<br>1x 3BR UNIT                                              |
| FLOOR AREA (GFA/NFA):                                                           |                                                                          |
| MAX 639.8 m <sup>2</sup> BASED ON 0.80 FAR                                      | L1 GFA FOR SITE COVERAGE = 291.6 n<br>NFA FOR FAR = 629.1 m <sup>2</sup> |
| FLOOR AREA RATIO (FAR):                                                         |                                                                          |
| 0.75<br>+0.05 SCREENED PARKING SPACES                                           | 0.79                                                                     |
| BUILDING HEIGHT:                                                                |                                                                          |
| 3 STOREYS OR 10m                                                                | 3 STOREYS / 9.52m                                                        |
| SETBACKS:                                                                       |                                                                          |
| FRONT WEST: 1.5m                                                                | 1.5 m                                                                    |
| SIDE NORTH: 1.5m                                                                | 1.5 m                                                                    |
| SIDE SOUTH: 4.0m                                                                | 4.0 m                                                                    |
| REAR EAST: 3.0m                                                                 | 3.0 m                                                                    |
| NUMBER OF PARKING STALLS / LOADING SPACES:                                      |                                                                          |
| ROW STACKED HOUSING - 1.5 / 2BR<br>- <u>2.0 / 3BR</u><br>11 STALLS              | 15 STALLS                                                                |
| + 1 VISITOR PARKING STALL / 7 UNITS                                             |                                                                          |
| 12 PARKING SPACES                                                               | PARKING SETBACK VARIANCE REQ'D                                           |
| PRIVATE OPEN SPACE AREA:                                                        |                                                                          |
| 25.0 m <sup>2</sup> per home<br>w/ more than 1 bedroom x 7 = 175 m <sup>2</sup> | ROOF DECKS 248.3 m <sup>2</sup>                                          |

1 SITE PLAN A4.01 1 : 75

| SC | HEI | DU | LE |
|----|-----|----|----|
|----|-----|----|----|

This forms part of application # DP18-0108/DVP18-0109

Planner Initials KB

Α