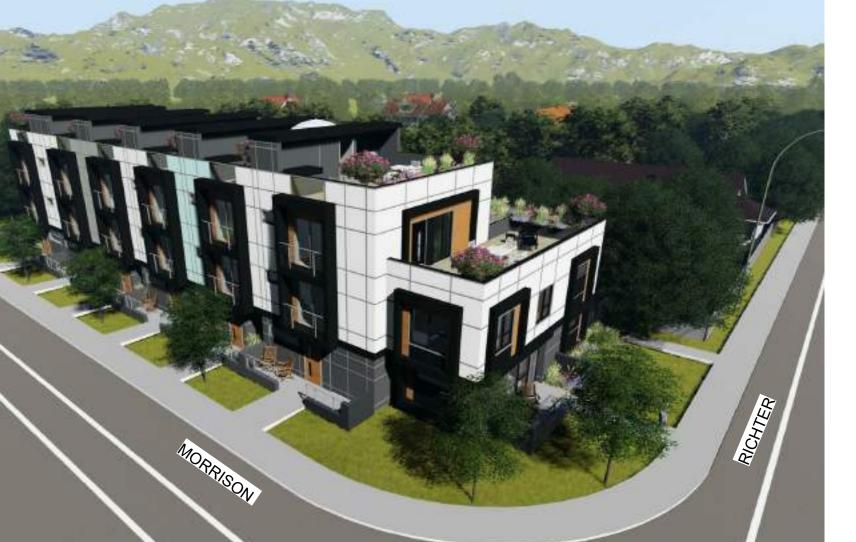

# **RICHTER TOWNHOUSES**

ADDRESS:

2529 Richter street, Kelowna, BC, V1Y 2P9

LEGAL DESCRIPTION: Lot 9, District Lot 136, ODYD, Plan 3506 (PID 010-844-058)

GRADES: EXISTING AVERAGE - FLAT

PROPOSED AVERAGE - FLAT

NUMBER OF BUILDINGS: 1 BUILDING (7 UNITS)

**ZONING ANALYSIS:** 

EXISTING ZONING:

RU6

PROPOSED

RM3

**GRAPHIC 03:** 

ROOF DECKS 248.3 m<sup>2</sup> OPEN SPACE 256.6 m<sup>2</sup>

**GRAPHIC 01:** NORTH EAST VIEW

**GRAPHIC 02:** SOUTH EAST VIEW

BUILDING RELATIONSHIP TO THE NEIGHBOURHOOD NORTH WEST VIEW

**GRAPHIC 04:** SOUTH WEST VIEW