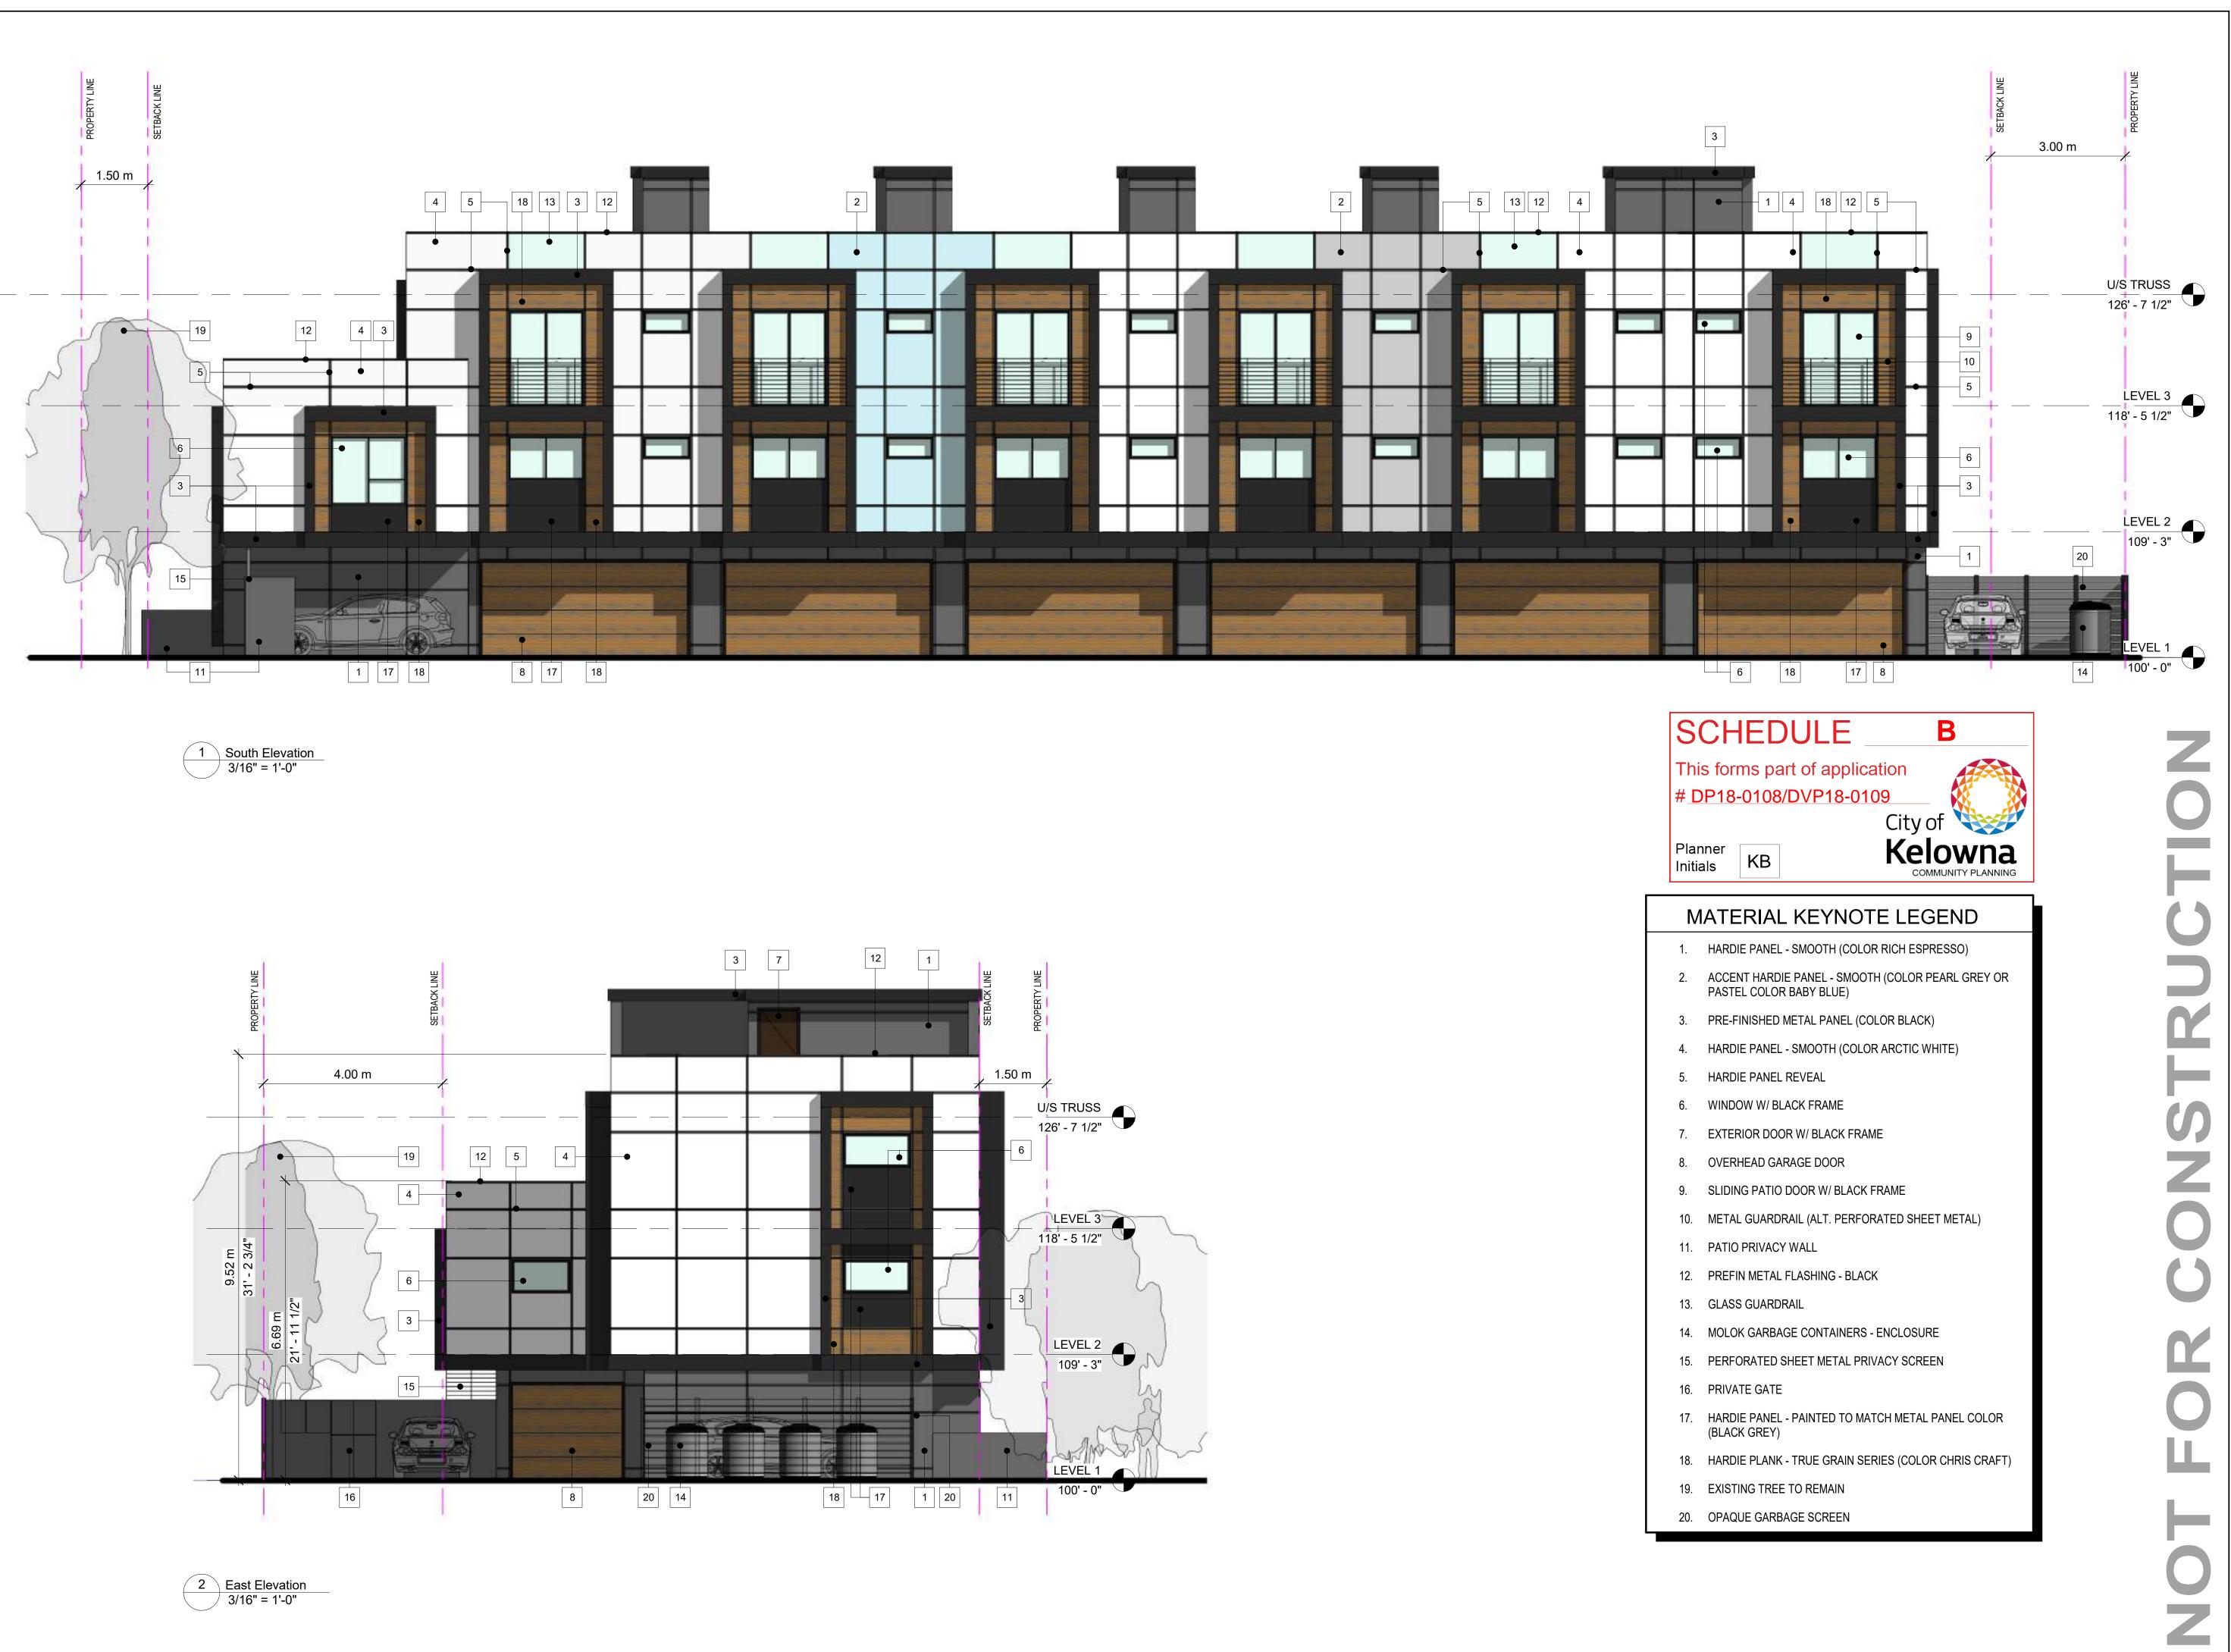

# DEVELOPMENT REGULATIONS

| TOTAL NUMBER & TYPES OF UNITS:                                                  |                                                                          |
|---------------------------------------------------------------------------------|--------------------------------------------------------------------------|
| 7 UNITS                                                                         | 6x 2BR UNITS<br>1x 3BR UNIT                                              |
| FLOOR AREA (GFA/NFA):                                                           |                                                                          |
| MAX 639.8 m <sup>2</sup> BASED ON 0.80 FAR                                      | L1 GFA FOR SITE COVERAGE = 291.6 n<br>NFA FOR FAR = 629.1 m <sup>2</sup> |
| FLOOR AREA RATIO (FAR):                                                         |                                                                          |
| 0.75<br>+0.05 SCREENED PARKING SPACES                                           | 0.79                                                                     |
| BUILDING HEIGHT:                                                                |                                                                          |
| 3 STOREYS OR 10m                                                                | 3 STOREYS / 9.52m                                                        |
| SETBACKS:                                                                       |                                                                          |
| FRONT WEST: 1.5m                                                                | 1.5 m                                                                    |
| SIDE NORTH: 1.5m                                                                | 1.5 m                                                                    |
| SIDE SOUTH: 4.0m                                                                | 4.0 m                                                                    |
| REAR EAST: 3.0m                                                                 | 3.0 m                                                                    |
| NUMBER OF PARKING STALLS / LOADING SPACES:                                      |                                                                          |
| ROW STACKED HOUSING - 1.5 / 2BR<br>- <u>2.0 / 3BR</u><br>11 STALLS              | 15 STALLS                                                                |
| + 1 VISITOR PARKING STALL / 7 UNITS                                             |                                                                          |
| 12 PARKING SPACES                                                               | PARKING SETBACK VARIANCE REQ'D                                           |
| PRIVATE OPEN SPACE AREA:                                                        |                                                                          |
| 25.0 m <sup>2</sup> per home<br>w/ more than 1 bedroom x 7 = 175 m <sup>2</sup> | ROOF DECKS 248.3 m <sup>2</sup>                                          |

**GRAPHIC 03:** 

ROOF DECKS 248.3 m<sup>2</sup> OPEN SPACE 256.6 m<sup>2</sup>

**GRAPHIC 01:** NORTH EAST VIEW

**GRAPHIC 02:** SOUTH EAST VIEW

BUILDING RELATIONSHIP TO THE NEIGHBOURHOOD NORTH WEST VIEW

**GRAPHIC 04:** SOUTH WEST VIEW

|    | MAT                |
|----|--------------------|
| 1. | HAF                |
| 2. | ACC<br>PAS         |
| 3. | PRE                |
| 4. | HAF                |
| 5. | HAF                |
| 6. | WIN                |
| 7. | EXT                |
| 8. | OVE                |
| 9. | SLI                |
| 10 | ). ME <sup>-</sup> |
| 11 | I. PAT             |
| 12 | 2. PRE             |
| 13 | B. GLA             |
| 14 | I. MO              |
| 15 | 5. PEF             |
| 16 | ). PRI             |
| 17 | 7. HAF<br>(BL      |
| 18 | 3. Haf             |
| 19 | ). EXI             |
| 20 | ). OP/             |
|    |                    |