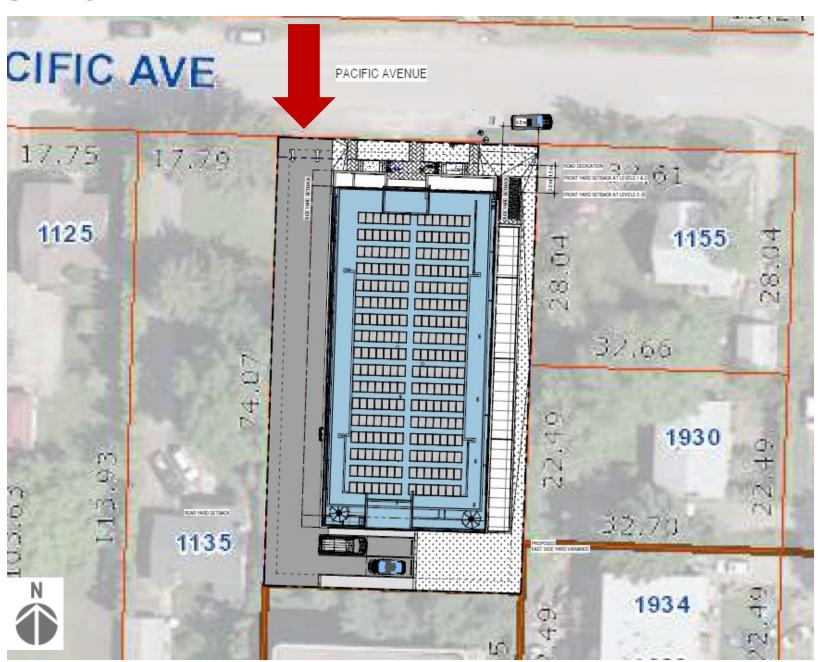

# DP17-0296 & DVP17-0297 1145 Pacific Avenue

Development Permit & Development Variance Permit





# Proposal

➤ To consider the form and character of a 31-unit purpose built rental apartment development and associated variances.

### Development Process



### Context Map



# Neighbourhood Context



#### Future Land Use



# Subject Property



#### Site Plan



# Pacific Avenue Frontage



# Rear / Side Frontage



# Landscape Plan





#### Staff Recommendation

- ► Staff recommend support:
  - ► The properties' are located in the 'City Centre' urban centre with good cycling and walking connectivity
  - Meets OCP urban infill policies
  - ▶ Design improved since initial submission







# Conclusion of Staff Remarks