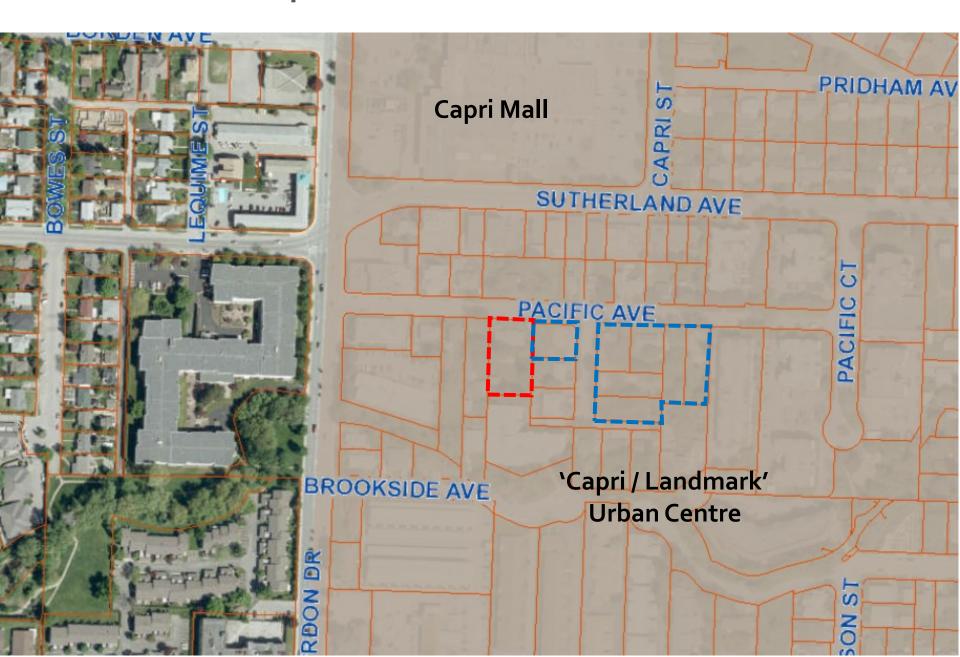

# DP17-0296 & DVP17-0297 1145 Pacific Avenue

Development Permit & Development Variance Permit





# Proposal

➤ To consider the form and character of a 31-unit purpose built rental apartment development and associated variances.

### Development Process



### Context Map



# Neighbourhood Context



#### Future Land Use



# Subject Property



#### Site Plan



# Pacific Avenue Frontage



# Rear / Side Frontage



# Landscape Plan





#### Staff Recommendation

- ► Staff recommend support:
  - ► The properties' are located in the 'City Centre' urban centre with good cycling and walking connectivity
  - Meets OCP urban infill policies
  - ▶ Design improved since initial submission







# Conclusion of Staff Remarks