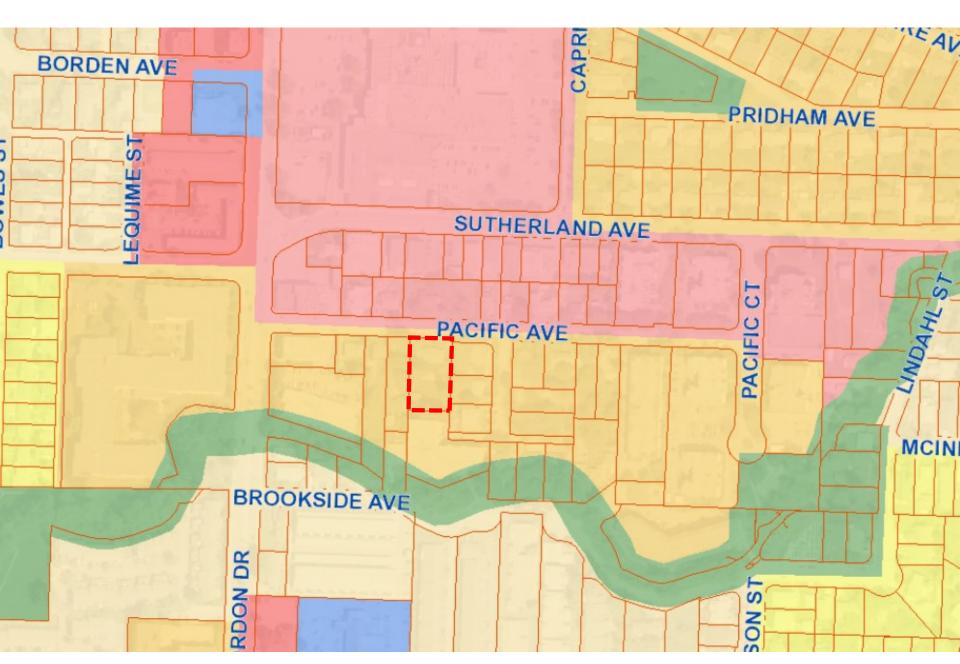

# DP17-0296 & DVP17-0297 1145 Pacific Avenue

Development Permit & Development Variance Permit





# Proposal

➤ To consider the form and character of a 31-unit purpose built rental apartment development and associated variances.

### Development Process



### Context Map



# Neighbourhood Context



#### Future Land Use



# Subject Property



#### Site Plan



# Pacific Avenue Frontage



# Rear / Side Frontage



# Landscape Plan





#### Staff Recommendation

- ► Staff recommend support:
  - ► The properties' are located in the 'City Centre' urban centre with good cycling and walking connectivity
  - Meets OCP urban infill policies
  - ▶ Design improved since initial submission







# Conclusion of Staff Remarks