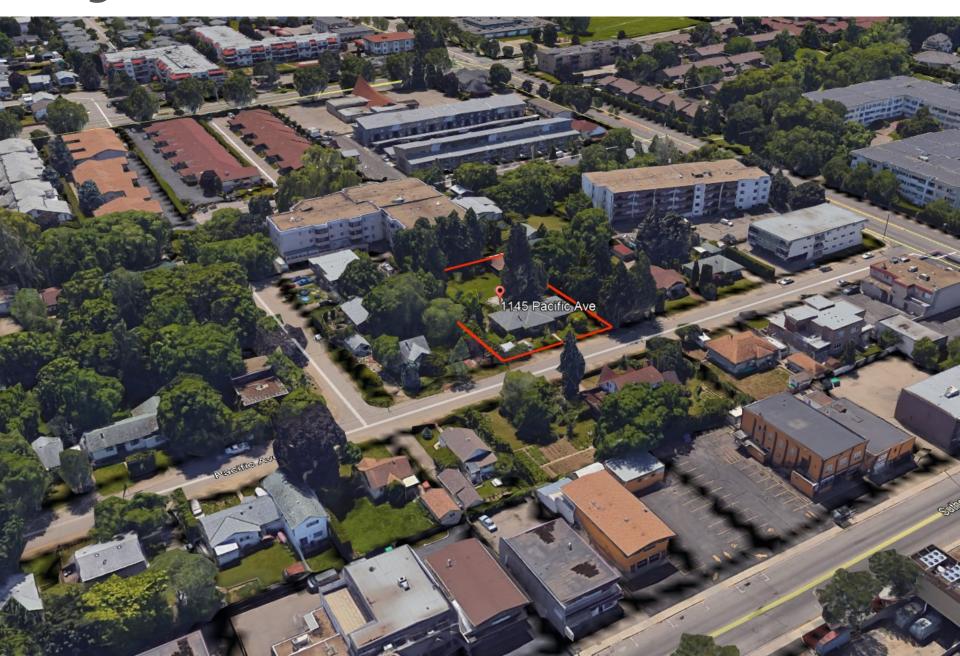

# DP17-0296 & DVP17-0297 1145 Pacific Avenue

Development Permit & Development Variance Permit





# Proposal

➤ To consider the form and character of a 31-unit purpose built rental apartment development and associated variances.

### Development Process



### Context Map



# Neighbourhood Context



#### Future Land Use



# Subject Property



#### Site Plan



# Pacific Avenue Frontage



# Rear / Side Frontage



# Landscape Plan





#### Staff Recommendation

- ► Staff recommend support:
  - ► The properties' are located in the 'City Centre' urban centre with good cycling and walking connectivity
  - Meets OCP urban infill policies
  - ▶ Design improved since initial submission







# Conclusion of Staff Remarks