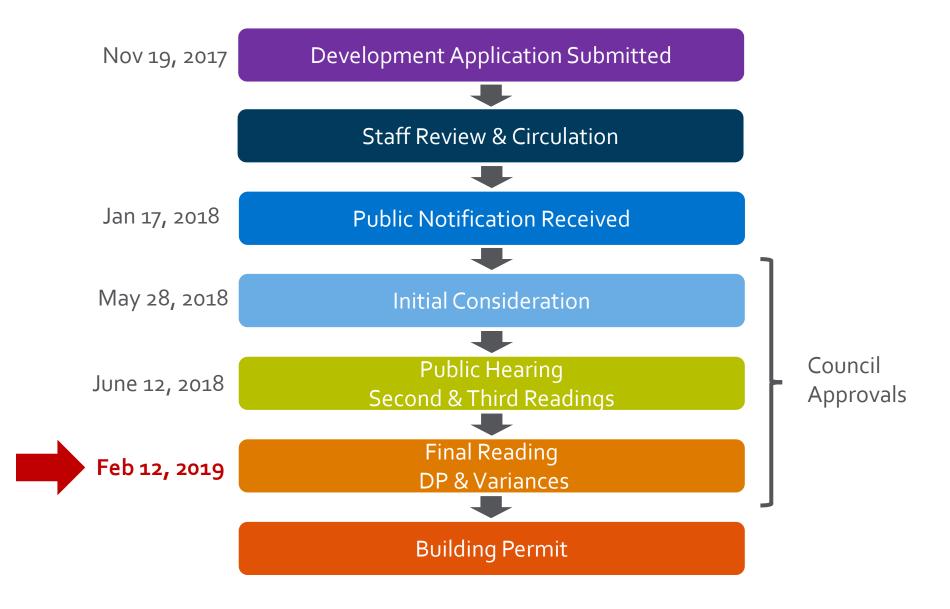

# DP17-0296 & DVP17-0297 1145 Pacific Avenue

Development Permit & Development Variance Permit





# Proposal

➤ To consider the form and character of a 31-unit purpose built rental apartment development and associated variances.

### Development Process



### Context Map



# Neighbourhood Context



#### Future Land Use



# Subject Property



#### Site Plan



# Pacific Avenue Frontage



# Rear / Side Frontage



# Landscape Plan





#### Staff Recommendation

- ► Staff recommend support:
  - ► The properties' are located in the 'City Centre' urban centre with good cycling and walking connectivity
  - Meets OCP urban infill policies
  - ▶ Design improved since initial submission







# Conclusion of Staff Remarks