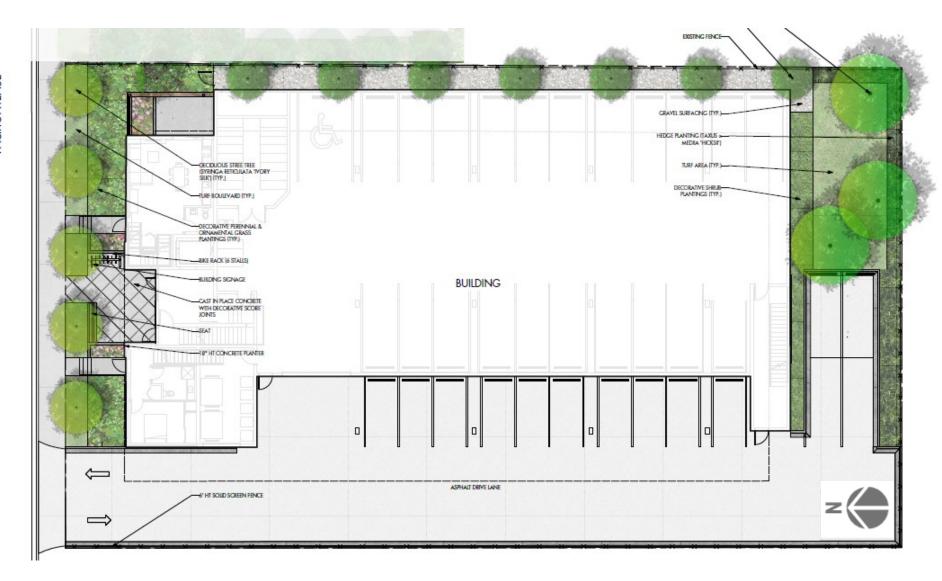

# DP17-0296 & DVP17-0297 1145 Pacific Avenue

Development Permit & Development Variance Permit





# Proposal

➤ To consider the form and character of a 31-unit purpose built rental apartment development and associated variances.

### Development Process



### Context Map



# Neighbourhood Context



#### Future Land Use



# Subject Property



#### Site Plan



# Pacific Avenue Frontage



# Rear / Side Frontage



# Landscape Plan





#### Staff Recommendation

- ► Staff recommend support:
  - ► The properties' are located in the 'City Centre' urban centre with good cycling and walking connectivity
  - Meets OCP urban infill policies
  - ▶ Design improved since initial submission







# Conclusion of Staff Remarks