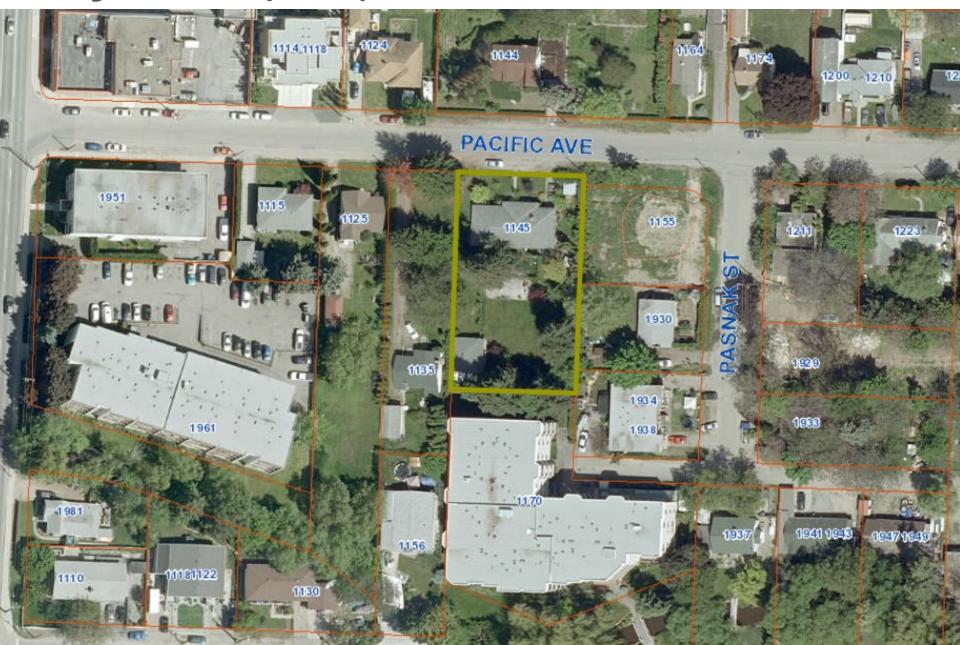

# DP17-0296 & DVP17-0297 1145 Pacific Avenue

Development Permit & Development Variance Permit





# Proposal

➤ To consider the form and character of a 31-unit purpose built rental apartment development and associated variances.

### Development Process



### Context Map



# Neighbourhood Context



#### Future Land Use



# Subject Property



#### Site Plan



# Pacific Avenue Frontage



# Rear / Side Frontage



# Landscape Plan





#### Staff Recommendation

- ► Staff recommend support:
  - ► The properties' are located in the 'City Centre' urban centre with good cycling and walking connectivity
  - Meets OCP urban infill policies
  - ▶ Design improved since initial submission







# Conclusion of Staff Remarks