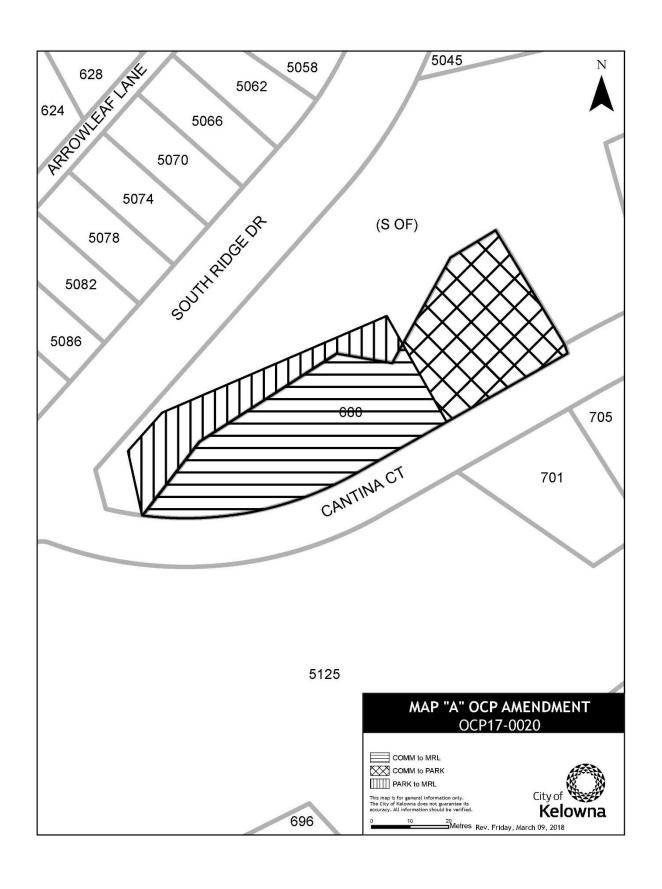

- 1. THAT Map 4.1 **GENERALIZED FUTURE LAND USE** of "*Kelowna 2030* Official Community Plan Bylaw No. 10500" be amended by changing the Generalized Future Land Use designation of:
  - a) portions of Lot A DL 1688S SDYD Plan EPP80945, located on Cantina Court, Kelowna, BC; from the COMM - Commercial designation to the MRL - Multiple Unit Residential (Low Density), and from the COMM - Commercial designation to the PARK - Major Park/Open Space (Public) designation; and
  - b) That part of Lot 15 DL 1688S SDYD Plan KAP71342 shown on Plan EPP80944, located on Cantina Court, Kelowna, BC; from the COMM Commercial designation to the MRL Multiple Unit Residential (Low Density), and from the COMM Commercial designation to the PARK Major Park/Open Space (Public) designation; and
  - c) portions of Lot A DL 1688S SDYD Plan EPP80945, located on Cantina Court, Kelowna, BC; from the PARK Major Park/Open Space (Public) designation to the MRL Multiple Unit Residential (Low Density) designation;
    - as per Map "A" attached to and forming part of this bylaw.
- 2. This bylaw shall come into full force and effect and is binding on all persons as and from the date of adoption.