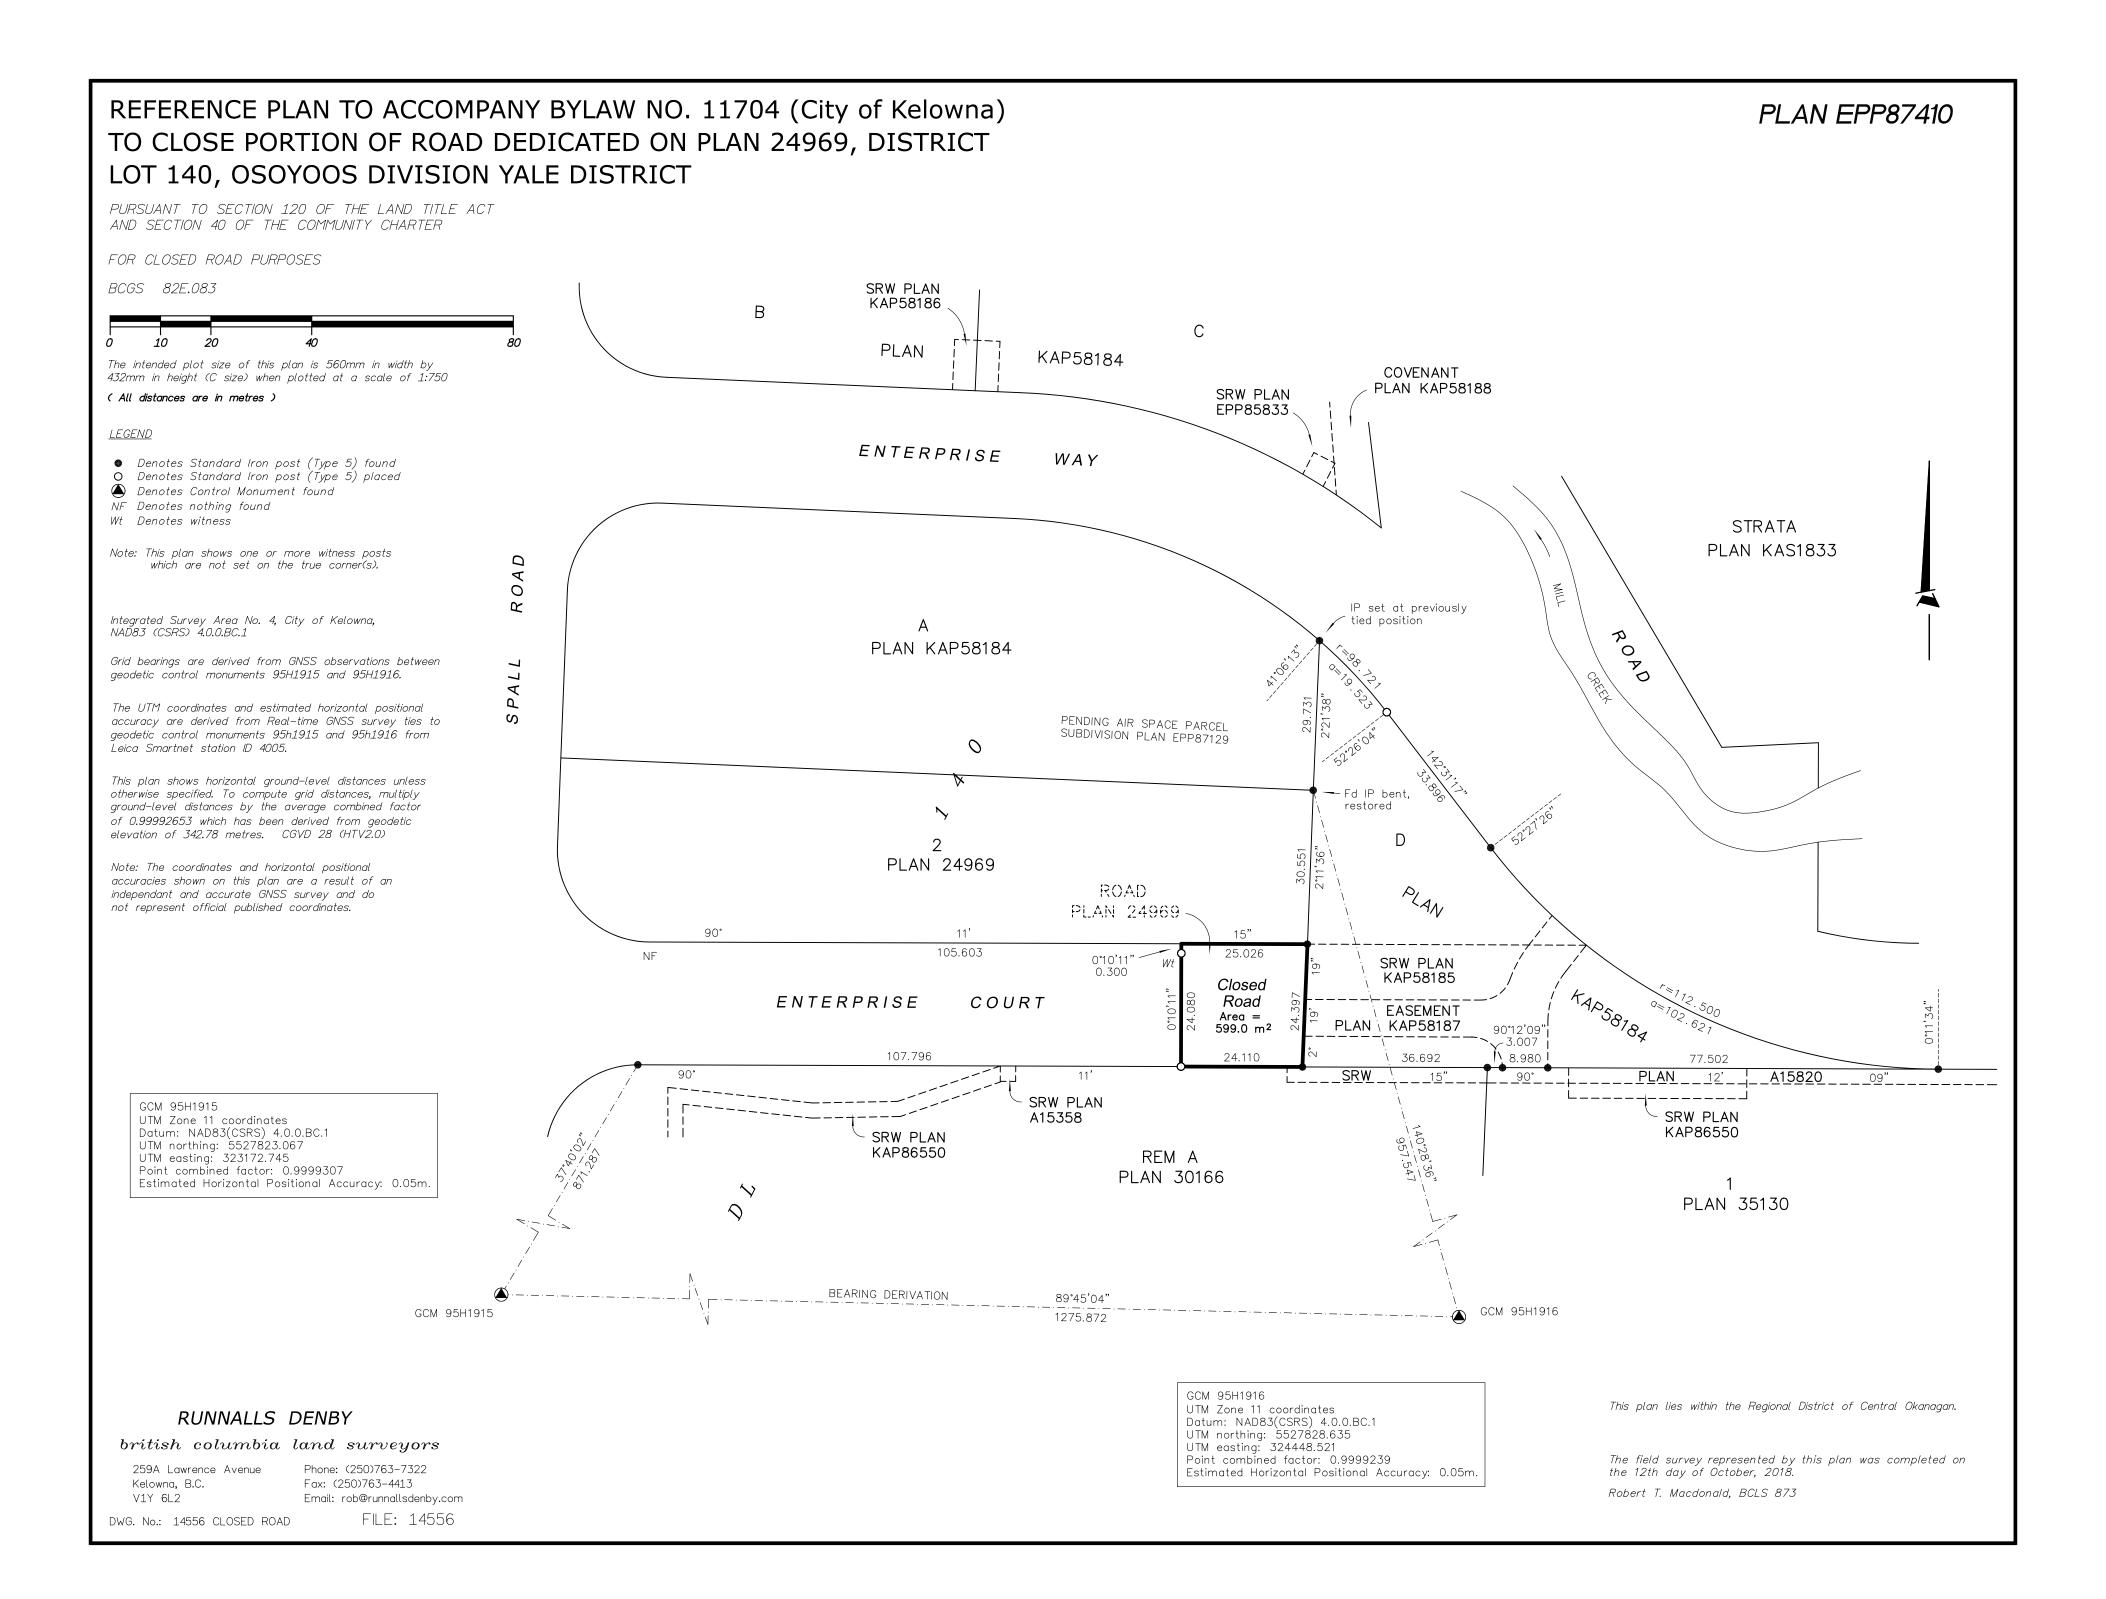

)(f) of the Strata Property Act.

Registered Charge Number(s):

Certification Date: (YYYY/Month/DD)

Arterial Highway I am a British Columbia land surveyor and certify that I am authorized by the Minister of Transportation and Infrastructure under section 44.1 of the Transportation Act to show certain lands identified on this plan dedicated as Arterial Highway.

Remainder Parcel (Airspace)

I am a British Columbia Land Surveyor and certify that no portion of the parcels or dedications created on this plan overlap vertically, that is, lie above or below any portion of the Air Space parcels on Air Space Plan

4. ALTERATION: LTO Document Reference:

This is an alteration to a previous version of this plan identified by control number:

DESCRIPTION OF ALTERATION: SEE SCHEDULE

PAGE

OF PAGES