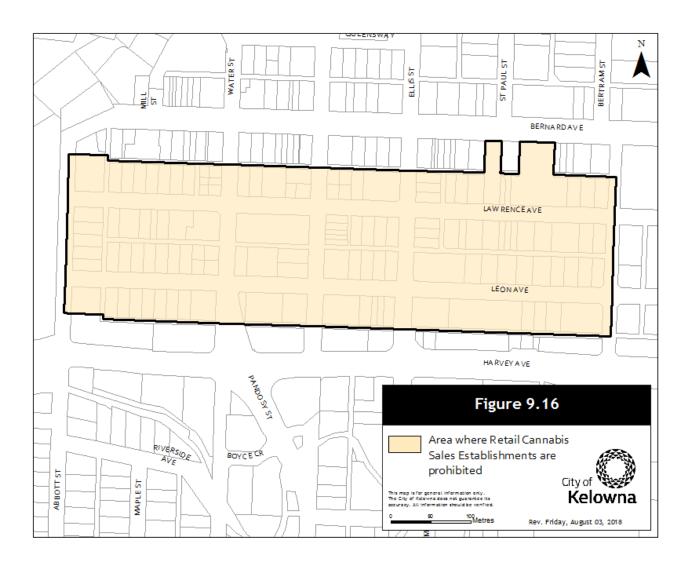

## TA18-0008 - Cannabis Retail Sales Establishments

| A bylaw to amend the "City of Kelowna Zoning Bylaw No. 8000".                                                                                                                                                                                                                                                                        |
|--------------------------------------------------------------------------------------------------------------------------------------------------------------------------------------------------------------------------------------------------------------------------------------------------------------------------------------|
| The Municipal Council of the City of Kelowna, in open meeting assembled, enacts as follows:                                                                                                                                                                                                                                          |
| <ol> <li>THAT Section 9 – Specific Use Regulations, 9.16 Retail Cannabis Sales Establishments be<br/>amended by adding a new Section 9.16.8 in its appropriate location that reads as follows:</li> </ol>                                                                                                                            |
| "9.16.8 – Cannabis Retail Sales Establishments are not permitted on any lot identified within Figure 9.16 below."                                                                                                                                                                                                                    |
| <ol> <li>AND THAT Section 9 – Specific Use Regulations, 9.16 Retail Cannabis Sales Establishments be<br/>amended by adding to Section 9.16.8 in its appropriate location Figure 9.16 Area where Reta<br/>Cannabis Sales Establishments are Prohibited Map as attached to and forming part of this bylaw a<br/>Schedule A.</li> </ol> |
| 3. This bylaw shall come into full force and effect and is binding on all persons as and from the date of adoption.                                                                                                                                                                                                                  |
| Read a first time by the Municipal Council this 27 <sup>th</sup> day of August, 2018.                                                                                                                                                                                                                                                |
| Considered at a Public Hearing on the                                                                                                                                                                                                                                                                                                |
| Read a second and third time by the Municipal Council this                                                                                                                                                                                                                                                                           |
| Approved under the Transportation Act this                                                                                                                                                                                                                                                                                           |
| (Approving Officer-Ministry of Transportation)                                                                                                                                                                                                                                                                                       |
| Adopted by the Municipal Council of the City of Kelowna this                                                                                                                                                                                                                                                                         |
|                                                                                                                                                                                                                                                                                                                                      |