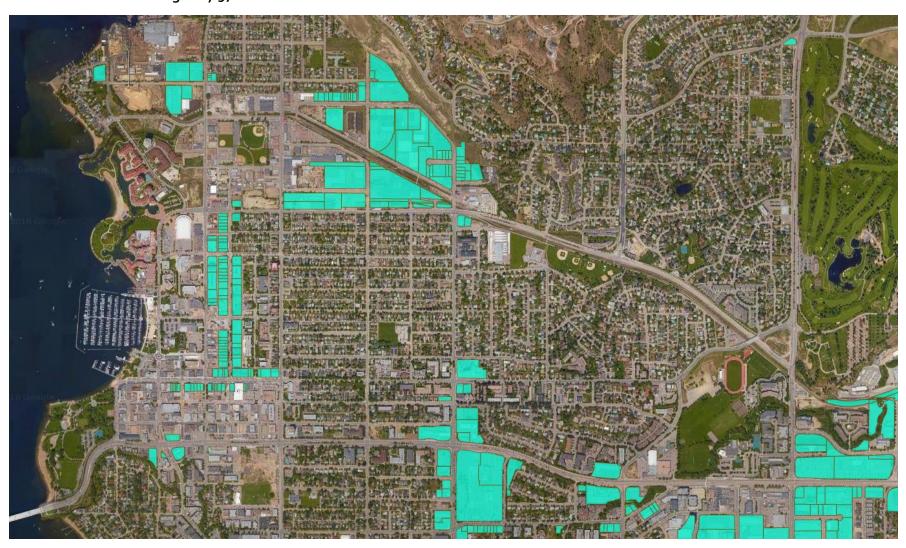

## Attachment "B" – Draft Areas Where Retail Cannabis Sales May Be Permitted

Areas shown are those with higher concentrations of properties which may allow a retail cannabis sales establishment under the proposed TA18-0008

## Downtown and Central Highway 97