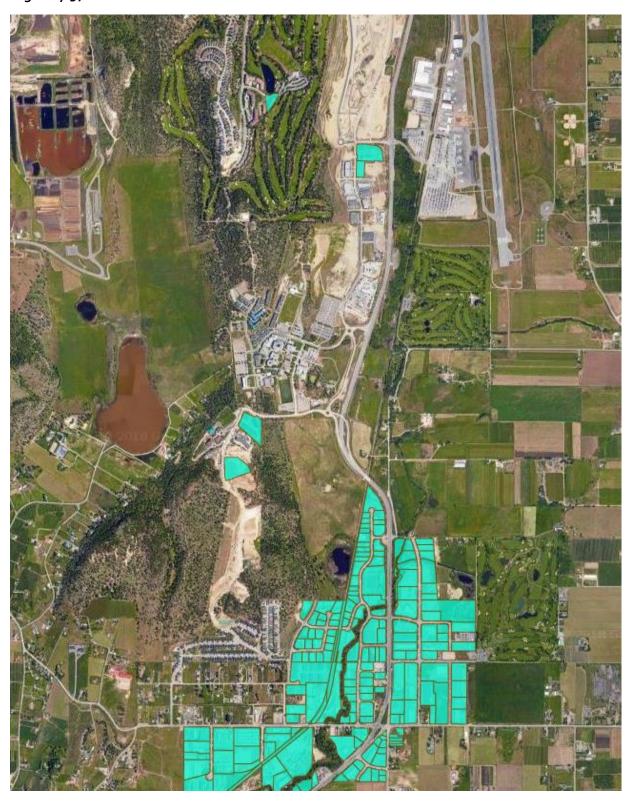

## Attachment "B" – Draft Areas Where Retail Cannabis Sales May Be Permitted

Areas shown are those with higher concentrations of properties which may allow a retail cannabis sales establishment under the proposed TA18-0008

# Lake Country / Kelowna Boundary