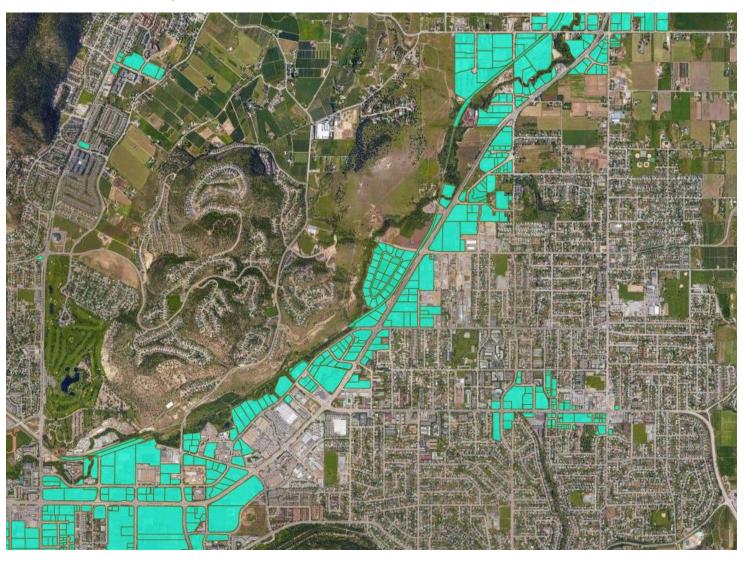

## Attachment "B" - Draft Areas Where Retail Cannabis Sales May Be Permitted

Areas shown are those with higher concentrations of properties which may allow a retail cannabis sales establishment under the proposed TA18-0008

## Glenmore, Rutland and Highway 97 (from Spall Rd to Sexsmith Rd)