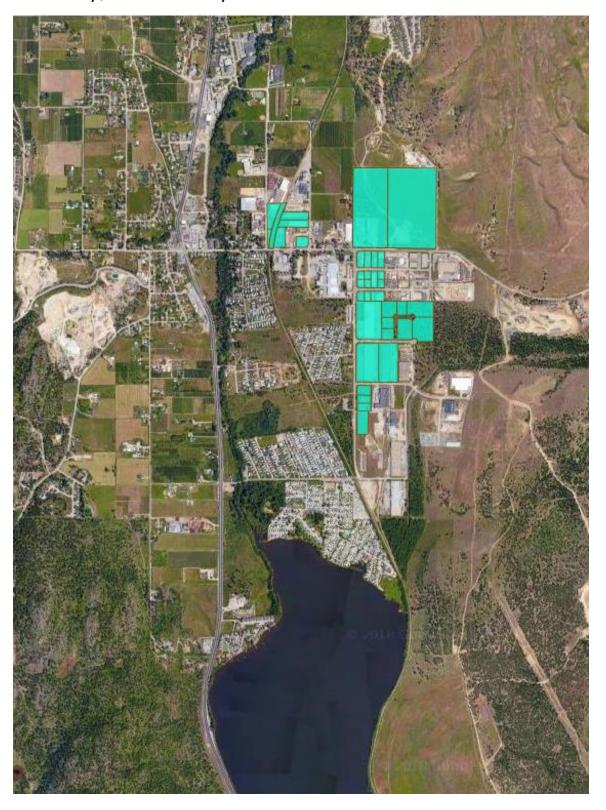

## Attachment "B" - Draft Areas Where Retail Cannabis Sales May Be Permitted

Areas shown are those with higher concentrations of properties which may allow a retail cannabis sales establishment under the proposed TA18-0008

Highway 97 Corridor North of Sexsmith Rd