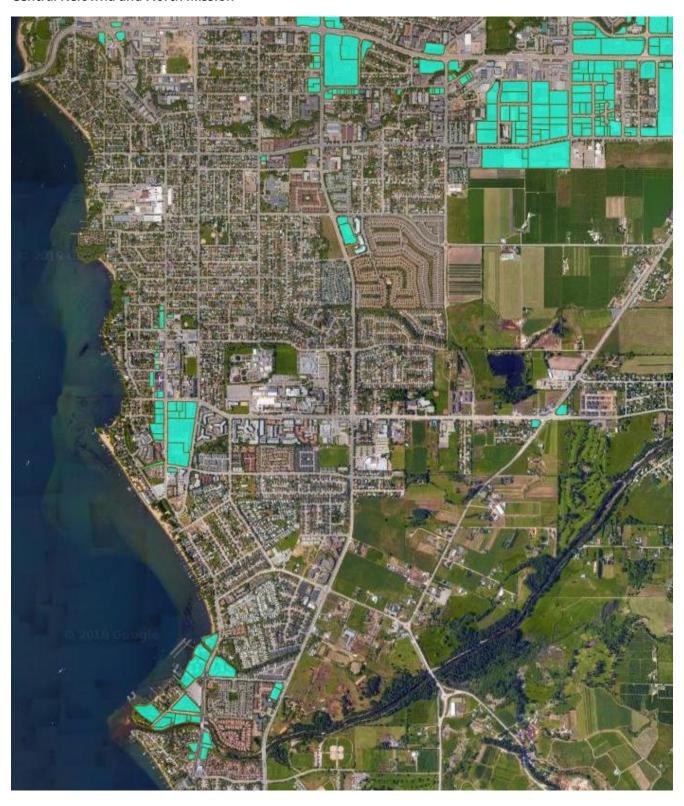

## Attachment "B" - Draft Areas Where Retail Cannabis Sales May Be Permitted

Areas shown are those with higher concentrations of properties which may allow a retail cannabis sales establishment under the proposed TA18-0008

#### Central Kelowna and North Mission