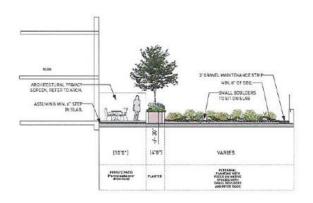

2 LEVEL 5 Soller 14" in 110"

ADDE LEVEL SECTION
Scales 3/16" × 1'-0"

BROOKLYN ST. PAUL STREET

LANDSCAPE SECTIONS

L4.01

3 LEVEL 6 SECTION
State 3/15" + 1"-0"