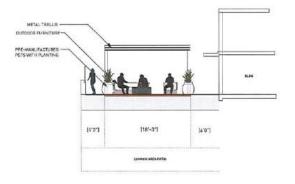

2 LEVEL 5 Soller 14" in 110"

ADDE LEVEL SECTION
Scales 3/16" × 1'-0"

BROOKLYN ST. PAUL STREET

LANDSCAPE SECTIONS

L4.01

3 LEVEL 6 SECTION
State 3/15" + 1"-0"