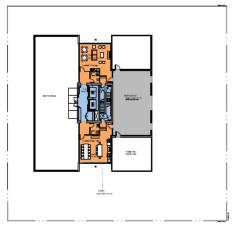

#### Project Team

Germanal Contractor Illia Don 400-906 12th Ave. SW Calgary AB, T2R 187

Drawing List

A-001 Data & Clontect A-002 Survey A-102 Survey A-103 See, Javel 1, Level 2 A-102 Sevel 3, Level 6 A-103 Sevel 5, Level 6 A-105 Sevel 7- Roof A-201 Sevelons A-202 Sevelons A-203 Sevelons

7-petitoria 18004

A-001

Date Insua / Factorina 201 8 Dd (8 DF Application 201 8 CF (2 DF Autorisation

MISSION

Site & Level 1 Plan Scale: 1200

Level 2
Sale 1:010

Typical Parking Stalls Stale: 1:96

Complete