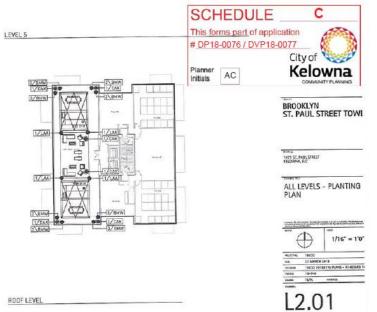

Papat Northe 18004 Reds

PROJECT NAME ST PAUL STREET TOWER

CIVIC ADDRESS 1471 St Paul Street Known, e.G.

**SCHEDULE** This forms part of application # DP18-0076 / DVP18-0077

Planner Initials

AC

C

City of Kelowna COMMUNITY PLANNING

DRAWING CONTENTS

COVER SHEET
TREE NAVASEMENT PLAN
NOTES AND LEGENOS
MATERIAS, LAYOUR AND GRACING PLAN
IRRIBATION PLAN
IRRIBATIO

BROOKLYN ST. PAUL STREET TOWI

1471 ST, PAUL STREET CHONNA, B.C

COVER SHEET

1017 No. 10033 101 22 MARCH 2010 101 Ann. 10023 20 1007 10 FAN 101 Ann. 1017 10 FAN 1018 1

L1.00

MALEN AN COLD

GROUND LEVEL

LEVEL 6

LEVEL S

ROOF LEVEL

BROOKLYN ST. PAUL STREET TOWI

1491 ST. PAGE STREET HELDWINA, B.C.

ALL LEVELS - MATERIALS LAYOUT AND GRADING PLAN

1/16" = 1

#MUTO\*MI 18033 SHE 22 IMM/CH2018 NE HANS 18033 20180/F19 PLANS - RE-ISSUE SUTIS 180-7-9

L1.01

GROUND LEVEL

orwined aut. HTLET
NO. CHIT DOSEPP TON
1 2018.04.30 because for 502 Review
7 2918.01.35 because for 502 Review