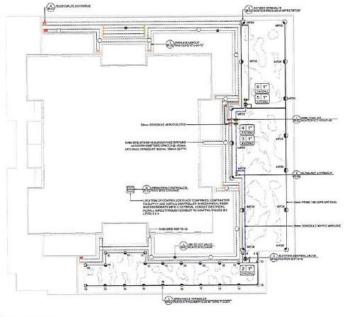

WATERPLANIT

BROOKLYN ST. PAUL STREET TOWER

1471 ST. PAUL STREET KELOMNA, B.C.

ALL LEVELS IRRIGATION PLAN

THE STATE OF THE PROPERTY OF T 1:150 PROSET NO 1803.3

OLIZ 22 MARCH 2018

FLE NAME 1803.2 PLAN V2015, VRC

PARTIES IN 60-0-27

ORDER RH REGISTO 701

2 IRRIGATION PLAN - LEVEL 6

| PRIME HELEPELATERAL DECEMBER PLAN                                                                   |     | CONTRACTOR DISTRICT                                                                                                                                                                                                                                                                                                                                                                                                                                                                                                                                                                                                                                                                                                                                                                                                                                                                                                                                                                                                                                                                                                                                                                                                                                                                                                                                                                                                                                                                                                                                                                                                                                                                                                                                                                                                                                                                                                                                                                                                                                                                                                            |
|-----------------------------------------------------------------------------------------------------|-----|--------------------------------------------------------------------------------------------------------------------------------------------------------------------------------------------------------------------------------------------------------------------------------------------------------------------------------------------------------------------------------------------------------------------------------------------------------------------------------------------------------------------------------------------------------------------------------------------------------------------------------------------------------------------------------------------------------------------------------------------------------------------------------------------------------------------------------------------------------------------------------------------------------------------------------------------------------------------------------------------------------------------------------------------------------------------------------------------------------------------------------------------------------------------------------------------------------------------------------------------------------------------------------------------------------------------------------------------------------------------------------------------------------------------------------------------------------------------------------------------------------------------------------------------------------------------------------------------------------------------------------------------------------------------------------------------------------------------------------------------------------------------------------------------------------------------------------------------------------------------------------------------------------------------------------------------------------------------------------------------------------------------------------------------------------------------------------------------------------------------------------|
| 25mm SCHEDULC 48 PVC WARLINE                                                                        |     | PARTICION PRINT ACCOMUS.                                                                                                                                                                                                                                                                                                                                                                                                                                                                                                                                                                                                                                                                                                                                                                                                                                                                                                                                                                                                                                                                                                                                                                                                                                                                                                                                                                                                                                                                                                                                                                                                                                                                                                                                                                                                                                                                                                                                                                                                                                                                                                       |
| 20 10 EDALE 40 PM S.EDVE                                                                            |     | CONTRACTOR -                                                                                                                                                                                                                                                                                                                                                                                                                                                                                                                                                                                                                                                                                                                                                                                                                                                                                                                                                                                                                                                                                                                                                                                                                                                                                                                                                                                                                                                                                                                                                                                                                                                                                                                                                                                                                                                                                                                                                                                                                                                                                                                   |
| BAN DECYPLOS-ROLEDISHAD DEPOS &<br>BA OWN DESTYNCT OF STORM (CENTS<br>LATERAL DESCRIPTION COMMITTEE | 0   | A DESIREMENT WORL                                                                                                                                                                                                                                                                                                                                                                                                                                                                                                                                                                                                                                                                                                                                                                                                                                                                                                                                                                                                                                                                                                                                                                                                                                                                                                                                                                                                                                                                                                                                                                                                                                                                                                                                                                                                                                                                                                                                                                                                                                                                                                              |
| (A) COMMONDE                                                                                        | •   | PROPERTY OF THE PARTY OF THE PA |
| MAN DECKOPES-15                                                                                     | 160 | A DESCRIPTION OF THE PERSON OF |
| · · ONE CONTROL OF STREET                                                                           | 8   | AND ADDRESS OF THE PARTY OF THE |
| O GRANITATION-                                                                                      |     |                                                                                                                                                                                                                                                                                                                                                                                                                                                                                                                                                                                                                                                                                                                                                                                                                                                                                                                                                                                                                                                                                                                                                                                                                                                                                                                                                                                                                                                                                                                                                                                                                                                                                                                                                                                                                                                                                                                                                                                                                                                                                                                                |
|                                                                                                     |     |                                                                                                                                                                                                                                                                                                                                                                                                                                                                                                                                                                                                                                                                                                                                                                                                                                                                                                                                                                                                                                                                                                                                                                                                                                                                                                                                                                                                                                                                                                                                                                                                                                                                                                                                                                                                                                                                                                                                                                                                                                                                                                                                |

PRIGATION PLAN - LEVEL 5

INSTALLATION NOTES

SEPALL WILVES WITH BRIDE M SOME CLERISHICS BETWEEN WITH MICH WINE BOX, AND OUT WILL IN MANY MED DEAD ROOM.

WHITE OFFICED SHALL SE WADE W DRYCOAN DOTHNOR OF DATOSETS DIRECTORINA GOODSTONE ELECTRIC CONTROL 2016 INVIDE.

D. CONTRACTOR IS RESPONSIBLETO DI EDCARD CONT ERADICIDAD AND C. DATIONS ON DRIVANO.

|       |          |                                  |              |             |                      | BASED ON      | PEAK DE     |                   | ETHO20               |                      |
|-------|----------|----------------------------------|--------------|-------------|----------------------|---------------|-------------|-------------------|----------------------|----------------------|
| TIME. | IANGGENT | SPERMICES MINE NAMEDO.           | UALVE<br>DEE | NOW<br>KING | PRESSURE<br>PRESSURE | PRECIPE VIOLE | SOL FIFE    | HATCHIAL<br>DAVID | CYDIES PER<br>RINGER | MAN<br>TIME<br>(MIR) |
| -     | With Co. | men sind er uder til             | 20mm         | 4.2         | 40                   | 66a           | CLAY I CAM  | . 5               | -                    | 32                   |
|       | NAMES    | PRINTER PROTECTION               | New          | 10.0        | 40                   | 194           | COLAY DEAM  | 1                 | ,                    | -25                  |
| 7811  | There in | MINISTERNATION OF TAXABLE PARTY. | April 1      | 1.0         | */                   | 044           | DUAT VIDAM  | 1                 |                      | - 14                 |
| 4     | 2016     | NAME OF BUILDINGS                | Spen         | 3.6         | 40                   | 0.04          | MARKS PALCS |                   |                      | 37                   |
| -     | SHALE    | HENTTH PRODUCT                   | See          | 4.7         | #0                   | 6.22          | CLAY LOWER  | 7                 |                      | - Xt                 |
|       | SHE      | NAME AND ADDRESS OF              | Table        | 3.8         | 80                   | . 604         | CLAY LDON   | 7.2               | 1.0                  | 31                   |
|       | 200      | HARA SEED RECEIPED               | Chris        | 1.4         | 100                  | 0.44          | BUAY LOHIN  |                   | C PER CYCLE          | HA.                  |