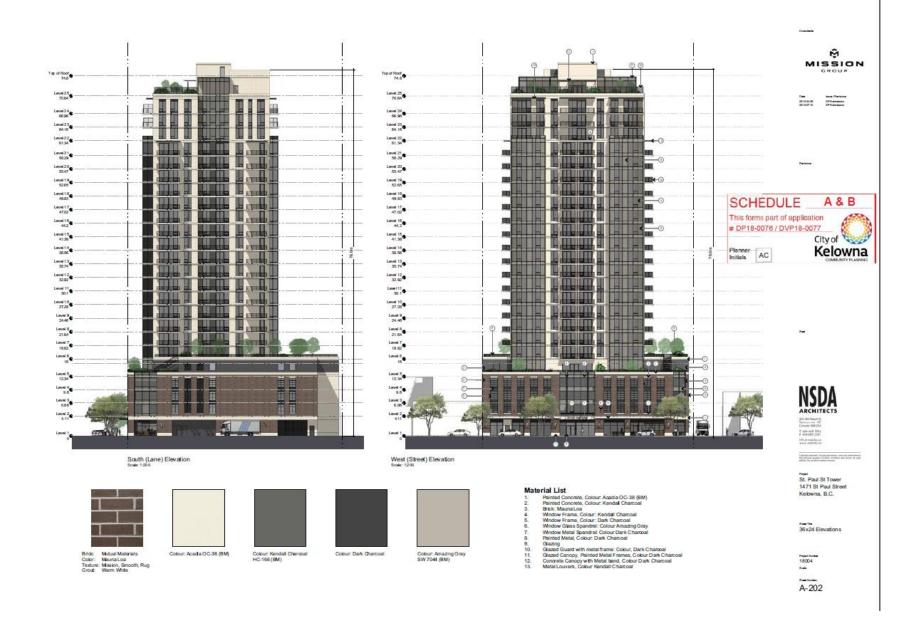

St. Paul St Tower 1471 St Paul Street Kelowna, B.C.

36x24 Elevations

18004 See

A-203

North (Left) Elevation Scale: 1:200

1 mmi 25 e-

Level 23 4

5134 G

5547 C

Level 10 4 5702 C

L mmi 16 4 442

3856

2574 12 mai 12 m

20.1 e -

Level 10 -

Lewis -

2154 · 1882 ·

Level6

1234 e

Level3

East (Lane) Elevation

Brick: Mutual Materials Color: Mauna Loa Texture: Masion, Smooth, Rug Grout: Warm White Colour: Acada O.C-38 (BM) Colour: Kendall Chercoal HC-166 (BM)