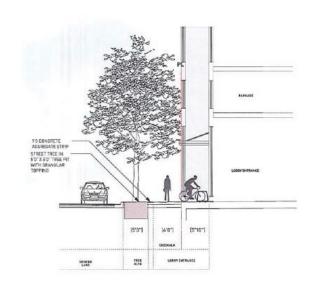

2 LEVEL 5 Soller 14" in 110"

ADDE LEVEL SECTION
Scales 3/16" × 1'-0"

BROOKLYN ST. PAUL STREET

LANDSCAPE SECTIONS

L4.01

3 LEVEL 6 SECTION
State 3/15" + 1"-0"