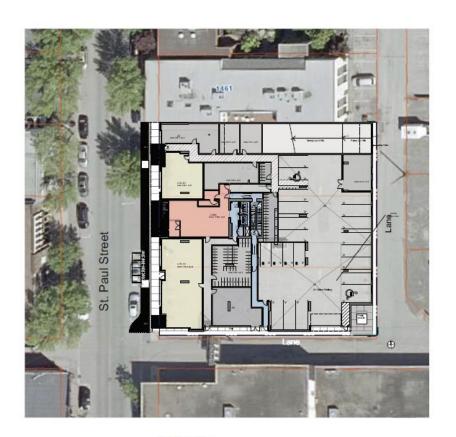

### THE BROOKLYN - 1471 St. PAUL STREET - CONDOMINIUM DEVELOPMENT

MISSION GROUP DEVELOPMENT

View From St. Paul Street

Overall Context

Neighbourhood Context

#### Project Statistics

STREET ADDRESS: 1471 St. Paul Street, Kelowna, B.C.

C7

SITE AREA: 1955.50 sm SITE COVERAGE:

74.9m (Top of Storage Level 25)

WEST (FRONT) SOUTH & ANE) EAST (LANE) NORTH

FSR CALCULATIONS