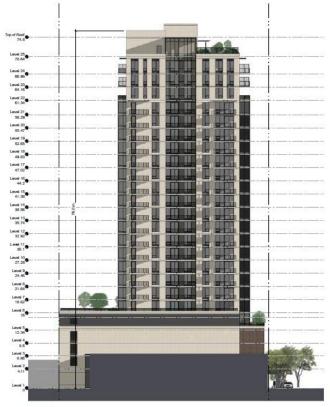

## Section 14.7.5 Development Regulations (a)

To vary the maximum height from 58 metres (approx. 19 storeys) to 75 metres (26 storeys)

The present owner and any subsequent owner of the above described land must comply with any attached terms and conditions.

#### Project Statistics

STREET ADDRESS: 1471 St. Paul Street, Kelowna, B.C.

C7

SITE AREA: 1955.50 sm SITE COVERAGE:

74.9m (Top of Storage Level 25)

WEST (FRONT) SOUTH & ANE) EAST (LANE) NORTH

FSR CALCULATIONS