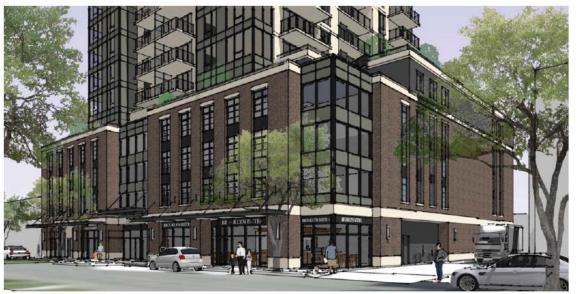

### THE BROOKLYN - 1471 St. PAUL STREET - CONDOMINIUM DEVELOPMENT

MISSION GROUP DEVELOPMENT

View From St. Paul Street

Overall Context

Neighbourhood Context

#### Project Statistics

STREET ADDRESS: 1471 St. Paul Street, Kelowna, B.C.

C7

SITE AREA: 1955.50 sm SITE COVERAGE:

74.9m (Top of Storage Level 25)

WEST (FRONT) SOUTH & ANE) EAST (LANE) NORTH

FSR CALCULATIONS