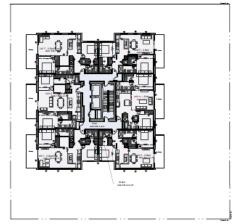

Farities

Level 22-24 Scale: 1200

201-DA Abbum Si Vent (normal SC Commits MES 202 T 404-449 TRNs F 404-449 TRNs info-production main 1904 Bours

St. Paul St Tower 1471 St Paul Street Kelowna, B.C.

36x24 L7-21, 22-24, 25, Roof

18004

Level 7-21 Scale: 1200

Level 25

Consider