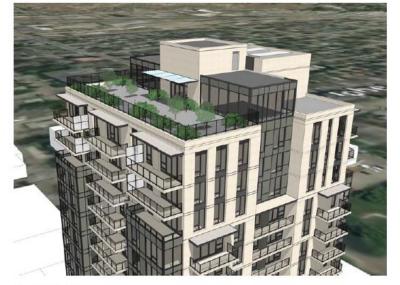

### THE BROOKLYN - 1471 St. PAUL STREET - CONDOMINIUM DEVELOPMENT

MISSION GROUP DEVELOPMENT

View From St. Paul Street

Overall Context

Neighbourhood Context

#### Project Statistics

STREET ADDRESS: 1471 St. Paul Street, Kelowna, B.C.

C7

SITE AREA: 1955.50 sm SITE COVERAGE:

74.9m (Top of Storage Level 25)

WEST (FRONT) SOUTH & ANE) EAST (LANE) NORTH

FSR CALCULATIONS