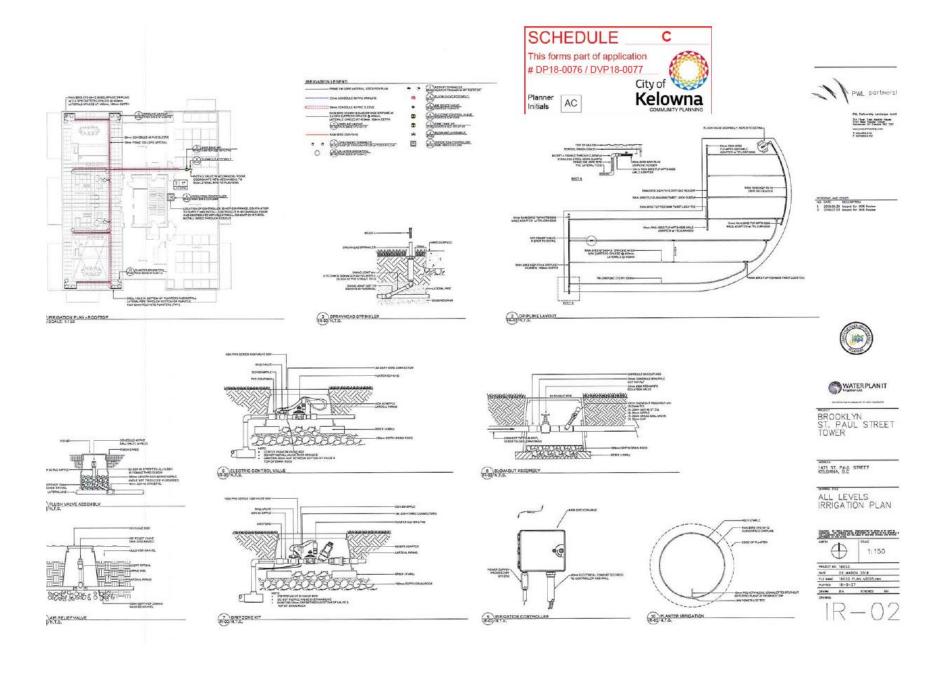

WATERPLANIT

BROOKLYN ST. PAUL STREET TOWER

1471 ST. PAUL STREET KELOMNA, B.C.

ALL LEVELS IRRIGATION PLAN

THE STATE OF THE PROPERTY OF T 1:150 PROSET NO 1803.3

OLIZ 22 MARCH 2018

FLE NAME 1803.2 PLAN V2015, VRC

PARTIES IN 60-0-27

ORDER RH REGISTO 701

2 IRRIGATION PLAN - LEVEL 6

| PRIME HELEPELATERAL DECEMBER PLAN                                                                   |     | CONTRACTOR DISTRICT                                                                                                                                                                                                                                                                                                                                                                                                                                                                                                                                                                                                                                                                                                                                                                                                                                                                                                                                                                                                                                                                                                                                                                                                                                                                                                                                                                                                                                                                                                                                                                                                                                                                                                                                                                                                                                                                                                                                                                                                                                                                                                            |
|-----------------------------------------------------------------------------------------------------|-----|--------------------------------------------------------------------------------------------------------------------------------------------------------------------------------------------------------------------------------------------------------------------------------------------------------------------------------------------------------------------------------------------------------------------------------------------------------------------------------------------------------------------------------------------------------------------------------------------------------------------------------------------------------------------------------------------------------------------------------------------------------------------------------------------------------------------------------------------------------------------------------------------------------------------------------------------------------------------------------------------------------------------------------------------------------------------------------------------------------------------------------------------------------------------------------------------------------------------------------------------------------------------------------------------------------------------------------------------------------------------------------------------------------------------------------------------------------------------------------------------------------------------------------------------------------------------------------------------------------------------------------------------------------------------------------------------------------------------------------------------------------------------------------------------------------------------------------------------------------------------------------------------------------------------------------------------------------------------------------------------------------------------------------------------------------------------------------------------------------------------------------|
| 25mm SCHEDULC 48 PVC WARLINE                                                                        |     | PARTICION PRINT ACCOMUS.                                                                                                                                                                                                                                                                                                                                                                                                                                                                                                                                                                                                                                                                                                                                                                                                                                                                                                                                                                                                                                                                                                                                                                                                                                                                                                                                                                                                                                                                                                                                                                                                                                                                                                                                                                                                                                                                                                                                                                                                                                                                                                       |
| 20 10 EDALE 40 PM S.EDVE                                                                            |     | CONTRACTOR -                                                                                                                                                                                                                                                                                                                                                                                                                                                                                                                                                                                                                                                                                                                                                                                                                                                                                                                                                                                                                                                                                                                                                                                                                                                                                                                                                                                                                                                                                                                                                                                                                                                                                                                                                                                                                                                                                                                                                                                                                                                                                                                   |
| BAN DECYPLOS-ROLEDISHAD DEPOS &<br>BA OWN DESTYNCT OF STORM (CENTS<br>LATERAL DESCRIPTION COMMITTEE | 0   | A DESIREMENT WORL                                                                                                                                                                                                                                                                                                                                                                                                                                                                                                                                                                                                                                                                                                                                                                                                                                                                                                                                                                                                                                                                                                                                                                                                                                                                                                                                                                                                                                                                                                                                                                                                                                                                                                                                                                                                                                                                                                                                                                                                                                                                                                              |
| (A) COMMONDE                                                                                        | •   | PROPERTY OF THE PARTY OF THE PA |
| MAN DECKOPES-15                                                                                     | 160 | A DESCRIPTION OF THE PERSON OF |
| · · ONE CONTROL OF STREET                                                                           | 8   | AND ADDRESS OF THE PARTY OF THE |
| O GRANITATION-                                                                                      |     |                                                                                                                                                                                                                                                                                                                                                                                                                                                                                                                                                                                                                                                                                                                                                                                                                                                                                                                                                                                                                                                                                                                                                                                                                                                                                                                                                                                                                                                                                                                                                                                                                                                                                                                                                                                                                                                                                                                                                                                                                                                                                                                                |
|                                                                                                     |     |                                                                                                                                                                                                                                                                                                                                                                                                                                                                                                                                                                                                                                                                                                                                                                                                                                                                                                                                                                                                                                                                                                                                                                                                                                                                                                                                                                                                                                                                                                                                                                                                                                                                                                                                                                                                                                                                                                                                                                                                                                                                                                                                |

PRIGATION PLAN - LEVEL 5

INSTALLATION NOTES

SEPALL WILVES WITH BRIDE M SOME CLERISHICS BETWEEN WITH MICH WINE BOX, AND OUT WILL IN MANY MED DEAD ROOM.

WHITE OFFICED SHALL SE WADE W DRYCOAN DOTHNOR OF DATOSETS DIRECTORINA GOODSTONE ELECTRIC CONTROL 2016 INVIDE.

D. CONTRACTOR IS RESPONSIBLETO DI EDCARD CONT ERADICIDAD AND C. DATIONS ON DRIVANO.

|       |          |                                  |              |             |                      | BASED ON      | PEAK DE     |                   | ETHO20               |                      |
|-------|----------|----------------------------------|--------------|-------------|----------------------|---------------|-------------|-------------------|----------------------|----------------------|
| TIME. | IANGGENT | SPERMICES MINE NAMEDO.           | UALVE<br>DEE | NOW<br>KING | PRESSURE<br>PRESSURE | PRECIPE VIOLE | SOL FIFE    | HATCHIAL<br>DAVID | CYDIES PER<br>RINGER | MAN<br>TIME<br>(MIR) |
| -     | With Co. | men sind er uder til             | 20mm         | 4.2         | 40                   | 66a           | CLAY I CAM  | . 5               | -                    | 32                   |
|       | NAMES    | PRINTER PROTECTION               | New          | 10.0        | 40                   | 194           | COLAY DEAM  | 1                 | ,                    | -25                  |
| 7811  | There in | MINISTERNATION OF TAXABLE PARTY. | April 1      | 1.0         | */                   | 044           | DUAT VIDAM  | 1                 |                      | - 14                 |
| 4     | 2016     | NAME OF BUILDINGS                | Spen         | 3.6         | 40                   | 0.04          | MARKS PALCS |                   |                      | 37                   |
| -     | SHALE    | HENTTH PRODUCT                   | See          | 4.7         | #0                   | 6.22          | CLAY LOWER  | 7                 |                      | - Xt                 |
|       | SHE      | NAME AND ADDRESS OF              | Table        | 3.8         | 80                   | . 604         | CLAY LDON   | 7.2               | 1.0                  | 31                   |
|       | 200      | HARA SEED RECEIPED               | Chris        | 1.4         | 100                  | 0.44          | BUAY LOHIN  |                   | C PER CYCLE          | HA.                  |