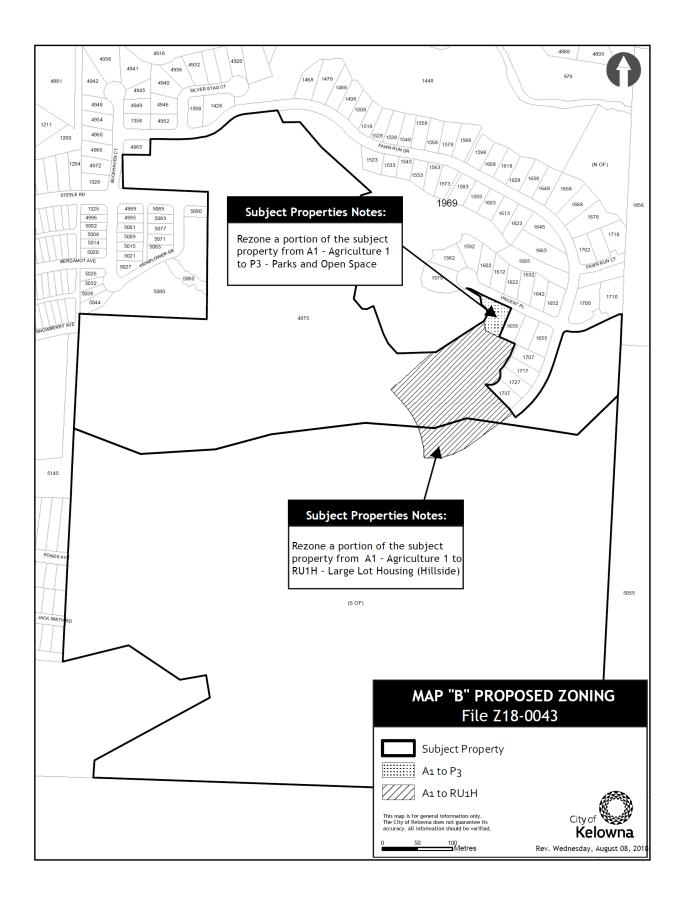

- THAT City of Kelowna Zoning Bylaw No. 8000 by changing the zoning classification of portions of Lot A sections 20 and 29 Township 29 SDYD Plan KAP44335 Except Plans KAP92565, EPP23066, EPP31364, EPP51781 and EPP72348, located on Buckhaven Court, Kelowna, BC and portions of Lot A sections 20 and 29 Township 29 SDYD Plan KAP44335 Except Plans KAP92565, EPP23066, EPP31364, EPP51781 and EPP72348, located on (S OF) Steele Road from the A1 – Agriculture 1 zone to the RU1H – Large Lot Housing Hillside zone and P3 – Parks and Open Space zone as shown on Map "B" attached to and forming part of this bylaw;
- 2. This bylaw shall come into full force and effect and is binding on all persons as and from the date of adoption.