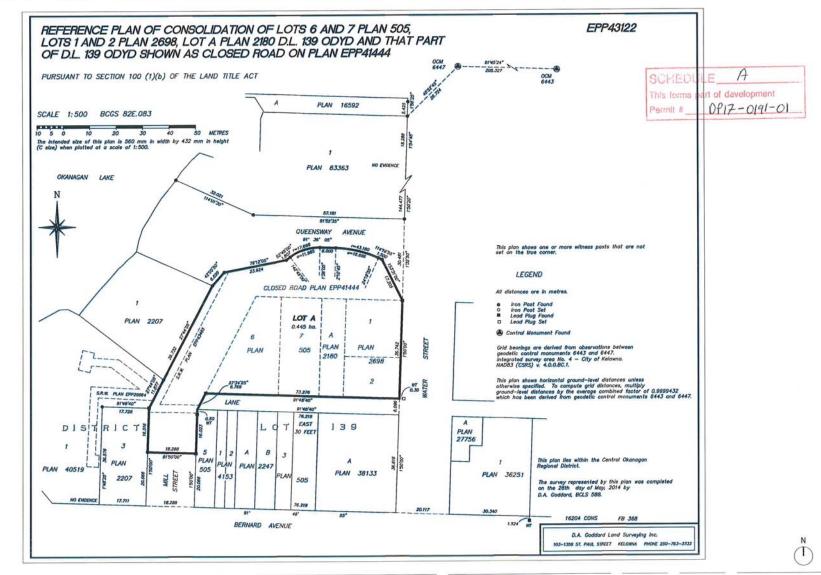

The PERMIT HOLDER is the <u>CURRENT LAND OWNER</u>. Security shall <u>ONLY</u> be returned to the signatory of the Landscape Agreement or their designates.

LEGAL ADDRESS:

EPP43122

CIVIC ADRESS:

Development Permit.
Application covering the following Property:

289 QUEENSWAY AVE. KELOWNA , BC

DRAWING LIST:

| Ref.         | Project                                                                           | Phase    |             |
|--------------|-----------------------------------------------------------------------------------|----------|-------------|
| 1864         | Kelowna Downlown Hotel, Kalowna BC                                                | Devolopm | nent Permit |
| Code         | Content                                                                           | Scale    | Format      |
|              | General plana                                                                     |          |             |
| A-01         | Legal Survey                                                                      | 1/258    | ANSID       |
| A02          | Context Plan & Zoning Analysis Table                                              | 1/500    | ANSID       |
| A03          | Development Statistics                                                            |          | ANSID       |
| A04          | Context Photos                                                                    | 1        | ANSID       |
| A05          | Concept Design                                                                    | -        | ANSID       |
| A-00         | Level 1 / P Floorpian                                                             | 1/200    | ANSID       |
| A07          | Basement B1 Floorplan                                                             | 1/200    | ANSI D      |
| A06          | Basement B2 Floorplan Level 2 / P Floorplan                                       | 1/200    | ANSED       |
| A-10         | Level 3 / P Floorplan                                                             | 1/200    | ANSID       |
| A11          | Level 4 / P Floorplan                                                             | 1000     | ANSID       |
| A-12         | Level 4 / P Mazzanina Floorplan                                                   | 1000     | ANSID       |
| A-13         | Level 5 / P Floorplan                                                             | 1/200    | ANSID       |
| A-14         | Level 5 / P Nazzarana Floorpian                                                   | 1/200    | ANSID       |
| A-15         | Level 5 Floorplan                                                                 | 1000     | ANSID       |
| A-16         | Level 6 Mezzanine Floorplan                                                       | 1/200    | ANSID       |
| A-17         | Level 7-16 Floorplan-Hotel                                                        | 1/200    | ANSID       |
| A-18         | Level 17 Floorplan- Skylounge                                                     | 1/200    | ANSID       |
| A-19         | Level 18 Floorplan- Apartments TA & Technical Floor                               | 1/200    | ANSID       |
| A-20         | Level 19-20 Floorplan- Apartments Type B                                          | 1/200    | ANSID       |
| A21          | Level 21 Floorplan-Apartments Type C                                              | 1/200    | ANSID       |
| A-22         | Level 22-26 Floorplan- Apartments Type C                                          | 1/200    | ANSID       |
| A-23<br>A-24 | Level 29 Floorplan- Apartments Type D<br>Level 30-31 Floorplan- Apartments Type E | 1/200    | ANSID       |
| A25          | Level 32 Floorplan-Penthouse                                                      | 1/200    | ANSID       |
| A-26         | Level 33 Floorplan-Technical Floor                                                | 1/200    | ANSID       |
| A-27         | Roof Plan                                                                         | 1/200    | ANSID       |
| A-28         | Building Elevation Image- North & South                                           | 1/300    | ANSID       |
| A-29         | Building Elevation Image- East & West                                             | 1/300    | ANSID       |
| A-30         | Building Elevation- North & South                                                 | 1/300    | ANSI D      |
| A31          | Building Elevation- East & West                                                   | 1/300    | ANSID       |
| A-32         | Building Section A & B- West-East                                                 | 1/300    | ANSID       |
| A-33         | Building Section C-D-E- North-South                                               | 1/300    | ANSED       |
| A-34         | Tower Fecade Detail                                                               | 1/15     | ANSID       |
| A-35         | Material Board                                                                    | 1/250    | ANSID       |
| A-36<br>A-37 | Night light North & South<br>Night light - East & West                            | 1/250    | ANSID       |
| A-36         | View of Cityscape from Okanagan Lake                                              | 11200    | ANSID       |
| A-30         | Aeral from Okanapan Lake                                                          | 10       | ANSID       |
| A40          | View from Chanagen Bridge                                                         | Q.       | ANSID       |
| A41          | View from Bernard Aenue                                                           |          | ANSID       |
| A-42         | View from Kerry Park                                                              |          | ANSID       |
| A43          | View from the water                                                               |          | ANSID       |
| A44          | View toward the Hotel Lobby                                                       |          | ANSID       |
| A-45         | View from Stuart Park                                                             |          | AVISID      |
| A-46         | View from Queenway & Water Street                                                 |          | ANSID       |
| A47          | View from Water Street                                                            |          | ANSID       |
| A-45         | View from Queenway                                                                |          | ANSID       |
| A49          | Nightime view from the Marine                                                     | . 4      | ANSID       |
| A-50         | View North-West Building                                                          |          | ANSID       |
| A51          | View East Building<br>Shadow Analysis                                             | S        | ANSID       |
| A-52<br>A-53 | Public Properly Encycechment Plan                                                 | 1/300    | AVSID       |
| A-54         | C7-Proposed Setheck Variances Above 16m                                           | 1/300    | ANSID       |
| A-55         | C7-Proposed Variances-Building Height                                             | 1/300    | ANDID       |
| A56          | C7-Proposed Veriances-Floor plate                                                 | 1/300    | ANSID       |

Plan

A-00

February 2018

Architects

Project 1864

Legal Survey

Scale A1

LEGAL ADDRESS:

EPP43122

CIVIC ADRESS:

Development Permit. Application covering the following Property:

289 QUEENSWAY AVE., KELOWNA , BC

ZONING ANALYSIS TABLE:

Zoning Analysis Table

| Site Detatin                                           | Zone Requirement              | Proposal                             |
|--------------------------------------------------------|-------------------------------|--------------------------------------|
| Site Aves (m²)                                         | 4.542,45                      |                                      |
| Site WARA (m)                                          | 94,51                         |                                      |
| Site Depth (m)                                         | 76,36                         |                                      |
| Site Coverage of Building(s) (1)                       |                               | 83.2                                 |
| Site Coverage of buildings, delemosys, and parting (1) |                               | 901                                  |
| Coveringment Regulations:                              | Zone Regularment              | Proposal                             |
| Total Humber & Types of units                          |                               | participents (40 Units)/ Pickel (174 |
| Roor Area (gross/net)                                  | Hotel: 26,376 (               | Jose / Residential: 9.584 Hot        |
| Place Area Eutio (FAR)                                 |                               | 7.40                                 |
| Building Height (storepulswiters)                      | 26 storeys / 76,5 m           | 33 storeys? 130,79 m                 |
| Building(x) Settincha Im):                             |                               |                                      |
| Frant Horth                                            | Queencray Ave: 3m above 15 m. | See Plan A56                         |
| Side (include direction) East                          | Water Street 3m above 16 m    | See Plan A56                         |
| Side (include direction) West                          | Kerry Park: 3m shore thim     | OK .                                 |
| Rear South                                             | Asph Lane: On                 | OK .                                 |
| Hunder of Farking Stallars coding Spaces               | 275 Stalls / B Loading Arees  | 294 Stalls / 3 Loading Areas         |
| Sethacks to Parking (m):                               |                               |                                      |
| Foot.                                                  |                               | H/A                                  |
| Side (Include direction)                               |                               | H/A                                  |
| 16de Oschale direction)                                |                               | H/A                                  |
| Rear                                                   |                               | MA                                   |
| Drive Alula Width (m)                                  | Ports Coch. +3,6m / Park. +3m | Porte Coch.+3,6m / Park.+7m          |
| Humber of Bioxie Parking Spaces                        | 36 Class 1 / 20 Class II      | 36 Class I / 20 Class II             |
| Private Open Space Area                                | 785 sgre                      | 2.741 signs (Prinate Open Speci      |

SCHEDULE\_ This forms part of davelopment Permit # OP17 - O191-O1

IBI

Project 1864

Downtown Hotel Kelowna Kelowna, BC

Plan

Context Plan & Zoning Analysis Table

1/500

A-02