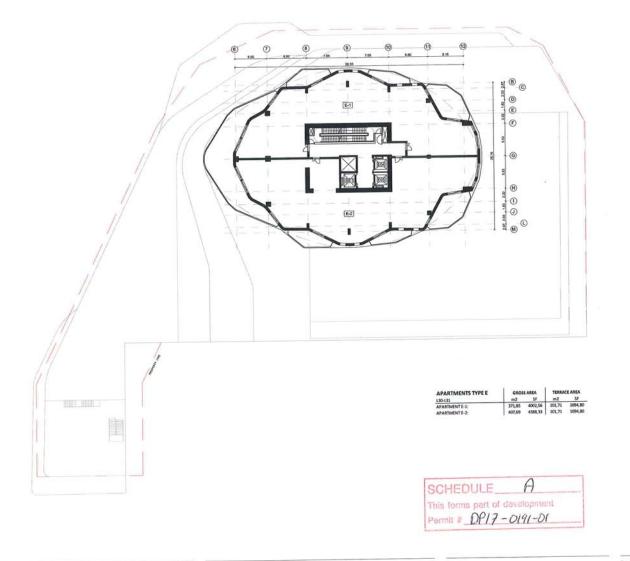

A-17 June Revision: Levels 7 - 16 hotel floors The structural element and small change to the west 'nose' of the building is highlighted. This change was included for both structural and privacy reasons.