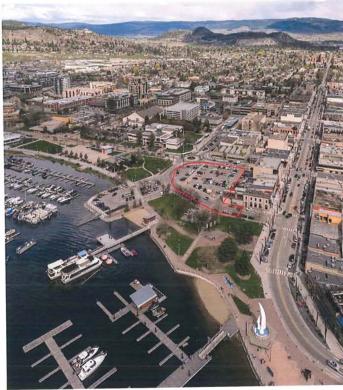

EPP43122

CIVIC ADRESS:

Development Permit. Application covering the following Property:

289 QUEENSWAY AVE., KELOWNA , BC

ZONING ANALYSIS TABLE:

Zoning Analysis Table

| Site Detatin                                           | Zone Requirement              | Proposal                             |
|--------------------------------------------------------|-------------------------------|--------------------------------------|
| Site Aves (m²)                                         | 4.542,45                      |                                      |
| Site WARA (m)                                          | 94,51                         |                                      |
| Site Depth (m)                                         | 76,36                         |                                      |
| Site Coverage of Building(s) (1)                       |                               | 83.2                                 |
| Site Coverage of buildings, delemosys, and parting (1) |                               | 901                                  |
| Coveringment Regulations:                              | Zone Regularment              | Proposal                             |
| Total Humber & Types of units                          |                               | participents (40 Units)/ Pickel (174 |
| Roor Area (gross/net)                                  | Hotel: 26,376 (               | Jose / Residential: 9.584 Hot        |
| Place Area Eutio (FAR)                                 |                               | 7.40                                 |
| Building Height (storepulswiters)                      | 26 storeys / 76,5 m           | 33 storeys? 130,79 m                 |
| Building(x) Settincha Im):                             |                               |                                      |
| Frant Horth                                            | Queencray Ave: 3m above 15 m. | See Plan A56                         |
| Side (include direction) East                          | Water Street 3m above 16 m    | See Plan A56                         |
| Side (include direction) West                          | Kerry Park: 3m shore thim     | OK .                                 |
| Rear South                                             | Asph Lane: On                 | OK .                                 |
| Hunder of Farking Stallars coding Spaces               | 275 Stalls / B Loading Arees  | 294 Stalls / 3 Loading Areas         |
| Sethacks to Parking (m):                               |                               |                                      |
| Foot.                                                  |                               | H/A                                  |
| Side (Include direction)                               |                               | H/A                                  |
| 16de Oschale direction)                                |                               | H/A                                  |
| Rear                                                   |                               | MA                                   |
| Drive Alula Width (m)                                  | Ports Coch. +3,6m / Park. +3m | Porte Coch.+3,6m / Park.+7m          |
| Humber of Bioxie Parking Spaces                        | 36 Class 1 / 20 Class II      | 36 Class I / 20 Class II             |
| Private Open Space Area                                | 785 sgre                      | 2.741 signs (Prinate Open Speci      |

SCHEDULE\_ This forms part of davelopment Permit # OP17 - O191-O1

IBI

Project 1864

Downtown Hotel Kelowna Kelowna, BC

Plan

Context Plan & Zoning Analysis Table

1/500

A-02

February 2018

LEGAL ADDRESS:

EPP43122

CIVIC ADRESS:

Development Permit.
Application covering the following Property:

289 QUEENSWAY AVE., KELOWNA , BC

ZONING ANALYSIS TABLE:

Cityof Compa