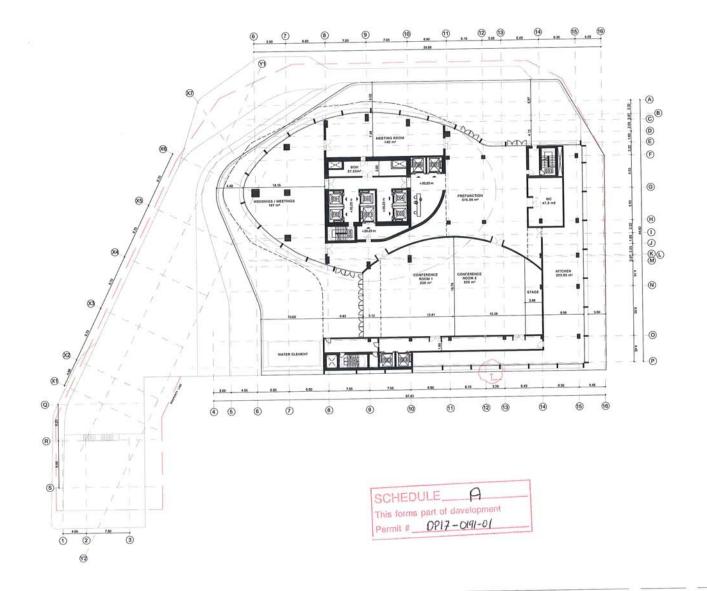

- 1) A private residential access and lobby (lobby is expected to be a minimum of 100sqm) will be included on the ground floor. On the stats, 100sqm is removed from the Floor Area of the ground floor because it will be allocated as amenity space for the residential use.
- 2) Small changes have been made to the enclosed spaces and the terraces of the tower.
  - a. In order to optimize lake views from the east-facing suites, the orientation of bedrooms and livings rooms have been changed. This precipitated a need to change the location of the large and small terraces associated with the each of these suites, which also required small adjustments to façade walls. Enclosed space on each residential floor has risen by 2.88 sqm per floor, and exterior space (terrace) has decreased by 17.68 sqm in order to maintain the desired lines of the building. The changes have reduced the floor slab of each residential floor by 17.68 sqm (190.31 sf).
  - b. A structural element has been added to the west side of the building. This structural element will reduce the need for post tension in construction, and it will provide privacy between the two west-facing residential units and the west-facing hotel units. On tower levels below the 17<sup>th</sup> floor, the structural element has been enclosed within the envelope which has add 2.43sqm to the enclosed space of each floor. The overall slab area, however, has been reduced because of the addition of a cut-away on the west 'nose' of the tower. This cut

away provides visual interest and ensures privacy for the west-facing hotel suites.

Renderings have been provided in the drawing package to show the visual impact of these changes.

A-06 June Revision: Level 1 Floor plan
The bubble area noted in red shows where a private residential lobby and
entrance will be created.

A-15 and A-16 June Revision: Level 6 and Level 6 Mezzanine Drawings reflect the podium design changes shown to City Council on Feb. 20<sup>th</sup> with step backs to the lane and Water Street at 20m and 23m.