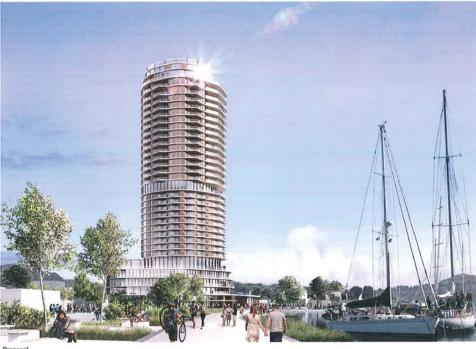

A-30 June Revision: Building Elevation North & South Revised elevations reflect the Feb podium changes and the recent façade and terrace changes.

A-42 June Revision: The Kerry Park view compares the Feb rendering with the June revised rendering. The only change is the structural element on the west-facing terraces.

A-45: The Stuart Park view compares the Feb rendering with the June revision. The new terrace orientation is shown in the June revision.

A-48: The Queensway Ave. view compares the Feb rendering with the June revised rendering and shows the new terrace orientation.

A-50: The Northwest view of the building shows the comparative changes to the terrace orientation.

A-54: The previous variance has been changed to reflect the podium changes requested by council on Feb. 20<sup>th</sup>, 2018.