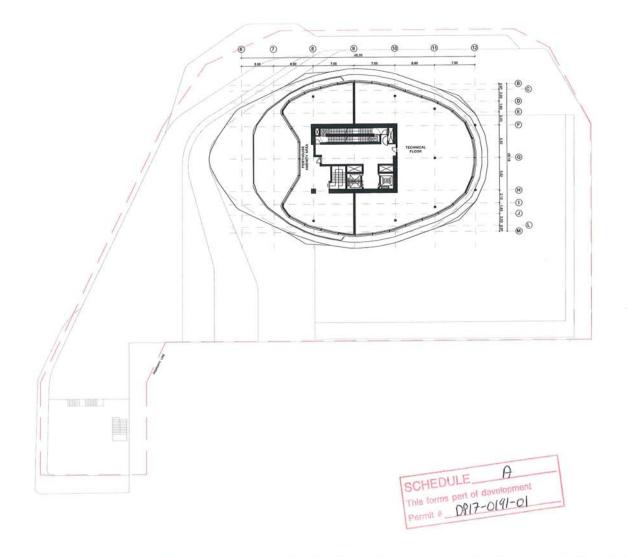

# **Development Permit Amendment** DP17-0191-01

This permit relates to land in the City of Kelowna municipally known as

| 289 | Queensway |
|-----|-----------|
|-----|-----------|

and legally known as

Lot 1 District Lot 139, ODYD, Plan KAP77920

#### 2. CONDITIONS OF APPROVAL

Development Permit DP17-0191 is amended as per the following conditions:

- a) The dimensions and siting of the building to be constructed on the land be in accordance with Schedule "A";
- b) The exterior design and finish of the building to be constructed on the land be in accordance with Schedule "B";
- c) Landscaping to be provided on the land be in accordance with Schedule "C"; and

SCHEDULE\_ This forms part of davelopment Permit # OP17 - O191-O1

IBI

Project 1864

Downtown Hotel Kelowna Kelowna, BC

Plan

Context Plan & Zoning Analysis Table

1/500

A-02

Reduct density 2016

SCHEDULE A
This forms part of development
Permit # 0P(7-0191-0)

Project 1864

Downtown Hotel Kelowna Kelowna, BC Plan

Context Plan & Zoning Analysis Table

Date

Scale A1

A-02 r1