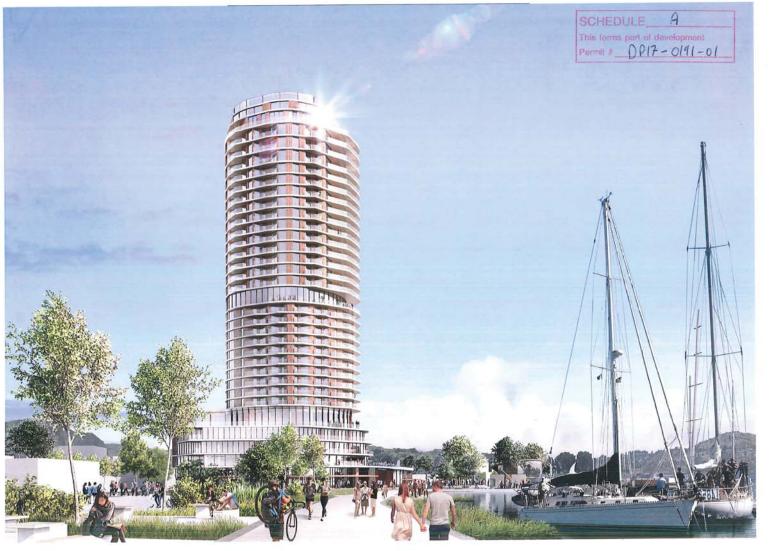

away provides visual interest and ensures privacy for the west-facing hotel suites.

Renderings have been provided in the drawing package to show the visual impact of these changes.

A-06 June Revision: Level 1 Floor plan
The bubble area noted in red shows where a private residential lobby and
entrance will be created.

A-30 June Revision: Building Elevation North & South Revised elevations reflect the Feb podium changes and the recent façade and terrace changes.

A-42 June Revision: The Kerry Park view compares the Feb rendering with the June revised rendering. The only change is the structural element on the west-facing terraces.

A-45: The Stuart Park view compares the Feb rendering with the June revision. The new terrace orientation is shown in the June revision.

A-48: The Queensway Ave. view compares the Feb rendering with the June revised rendering and shows the new terrace orientation.

A-50: The Northwest view of the building shows the comparative changes to the terrace orientation.

A-54: The previous variance has been changed to reflect the podium changes requested by council on Feb. 20<sup>th</sup>, 2018.