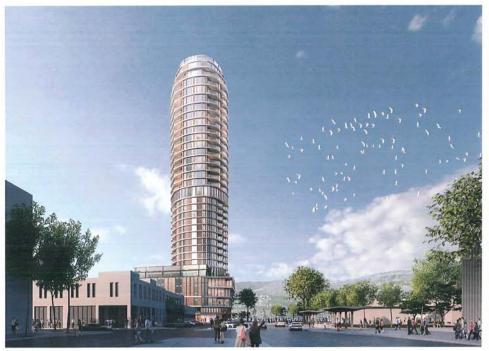

A-30 June Revision: Building Elevation North & South Revised elevations reflect the Feb podium changes and the recent façade and terrace changes.

A-42 June Revision: The Kerry Park view compares the Feb rendering with the June revised rendering. The only change is the structural element on the west-facing terraces.

A-45: The Stuart Park view compares the Feb rendering with the June revision. The new terrace orientation is shown in the June revision.

A-48: The Queensway Ave. view compares the Feb rendering with the June revised rendering and shows the new terrace orientation.