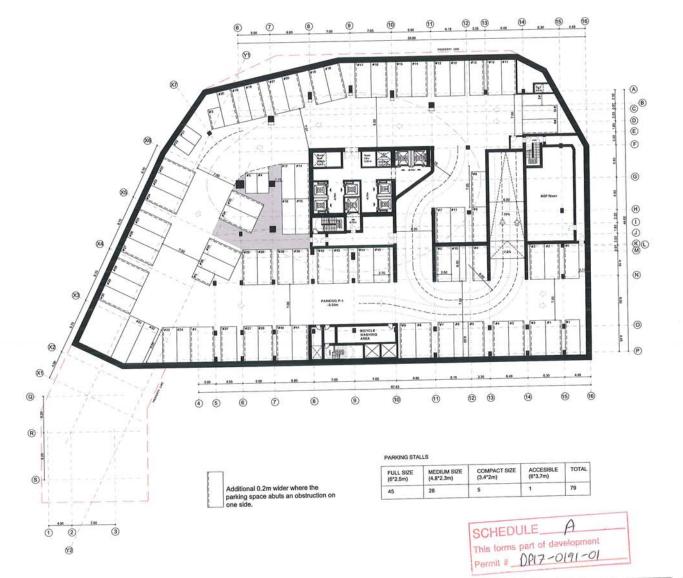

- 1) A private residential access and lobby (lobby is expected to be a minimum of 100sqm) will be included on the ground floor. On the stats, 100sqm is removed from the Floor Area of the ground floor because it will be allocated as amenity space for the residential use.
- 2) Small changes have been made to the enclosed spaces and the terraces of the tower.
  - a. In order to optimize lake views from the east-facing suites, the orientation of bedrooms and livings rooms have been changed. This precipitated a need to change the location of the large and small terraces associated with the each of these suites, which also required small adjustments to façade walls. Enclosed space on each residential floor has risen by 2.88 sqm per floor, and exterior space (terrace) has decreased by 17.68 sqm in order to maintain the desired lines of the building. The changes have reduced the floor slab of each residential floor by 17.68 sqm (190.31 sf).
  - b. A structural element has been added to the west side of the building. This structural element will reduce the need for post tension in construction, and it will provide privacy between the two west-facing residential units and the west-facing hotel units. On tower levels below the 17<sup>th</sup> floor, the structural element has been enclosed within the envelope which has add 2.43sqm to the enclosed space of each floor. The overall slab area, however, has been reduced because of the addition of a cut-away on the west 'nose' of the tower. This cut

away provides visual interest and ensures privacy for the west-facing hotel suites.

Renderings have been provided in the drawing package to show the visual impact of these changes.

A-06 June Revision: Level 1 Floor plan
The bubble area noted in red shows where a private residential lobby and
entrance will be created.

A-15 and A-16 June Revision: Level 6 and Level 6 Mezzanine Drawings reflect the podium design changes shown to City Council on Feb. 20<sup>th</sup> with step backs to the lane and Water Street at 20m and 23m.