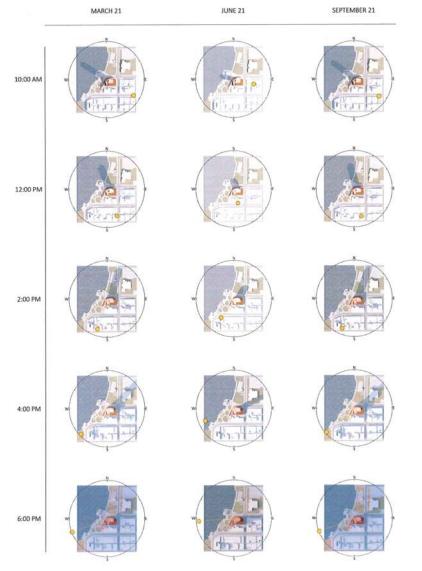

maximized outdoor areas harmonic relationship to city - tower -nature

Expansive terraced common areas

>In order to create opportunities for more outdoor experiences with strong connections to the lake on the lower levels of the hotel , the structure slopes back from the lake with a series of stepped terraces. These terraces become a soft transition in the massing along the lake front and create intensified public activities on these various terraces.