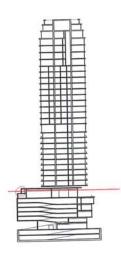

A-17 June Revision: Levels 7 - 16 hotel floors The structural element and small change to the west 'nose' of the building is highlighted. This change was included for both structural and privacy reasons.

A-19 thru A-24 June Revision: all floors above the 17<sup>th</sup> floor restaurant Reconfigured terraces are highlighted.

A-29 June Revision: Building Elevation East & West Revised elevations reflect the Feb podium changes and the recent façade and terrace changes.

A-30 June Revision: Building Elevation North & South Revised elevations reflect the Feb podium changes and the recent façade and terrace changes.

A-42 June Revision: The Kerry Park view compares the Feb rendering with the June revised rendering. The only change is the structural element on the west-facing terraces.