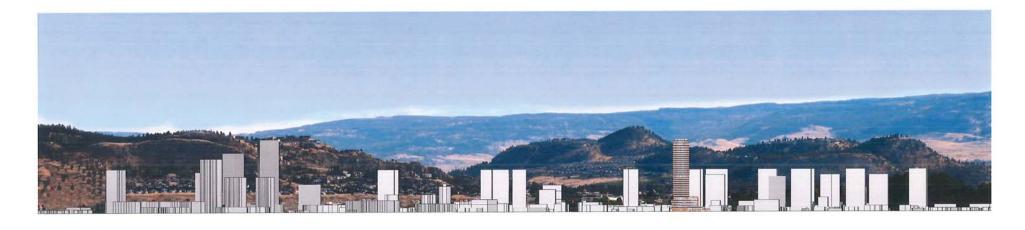

A-30 June Revision: Building Elevation North & South Revised elevations reflect the Feb podium changes and the recent façade and terrace changes.

A-42 June Revision: The Kerry Park view compares the Feb rendering with the June revised rendering. The only change is the structural element on the west-facing terraces.

A-45: The Stuart Park view compares the Feb rendering with the June revision. The new terrace orientation is shown in the June revision.

A-48: The Queensway Ave. view compares the Feb rendering with the June revised rendering and shows the new terrace orientation.

A-50: The Northwest view of the building shows the comparative changes to the terrace orientation.

A-54: The previous variance has been changed to reflect the podium changes requested by council on Feb. 20<sup>th</sup>, 2018.