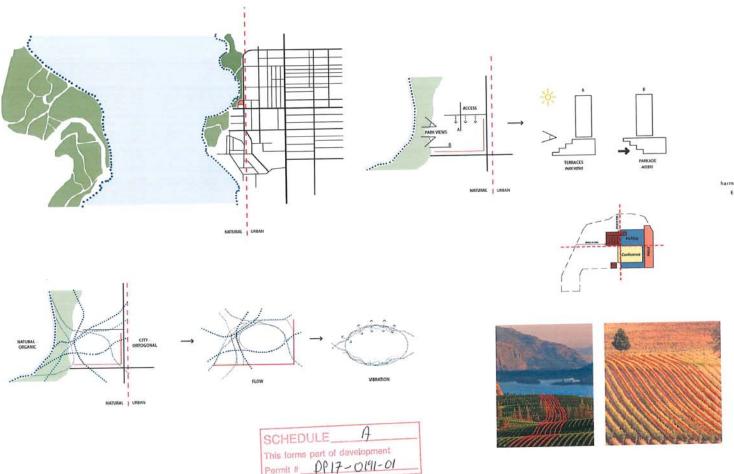

Public Open Space has been reduced from 4246 sqm to 3636 sqm.

These stats were incorrectly noted on the Feb 2018 set, and have been corrected.

A-03 June Revision: Development Statistics

Two columns on the right-hand side of the stats table summarized the changes to the hotel and residential floor areas.

- 1) A private residential access and lobby (lobby is expected to be a minimum of 100sqm) will be included on the ground floor. On the stats, 100sqm is removed from the Floor Area of the ground floor because it will be allocated as amenity space for the residential use.
- 2) Small changes have been made to the enclosed spaces and the terraces of the tower.
  - a. In order to optimize lake views from the east-facing suites, the orientation of bedrooms and livings rooms have been changed. This precipitated a need to change the location of the large and small terraces associated with the each of these suites, which also required small adjustments to façade walls. Enclosed space on each residential floor has risen by 2.88 sqm per floor, and exterior space (terrace) has decreased by 17.68 sqm in order to maintain the desired lines of the building. The changes have reduced the floor slab of each residential floor by 17.68 sqm (190.31 sf).
  - b. A structural element has been added to the west side of the building. This structural element will reduce the need for post tension in construction, and it will provide privacy between the two west-facing residential units and the west-facing hotel units. On tower levels below the 17<sup>th</sup> floor, the structural element has been enclosed within the envelope which has add 2.43sqm to the enclosed space of each floor. The overall slab area, however, has been reduced because of the addition of a cut-away on the west 'nose' of the tower. This cut

away provides visual interest and ensures privacy for the west-facing hotel suites.

Renderings have been provided in the drawing package to show the visual impact of these changes.

A-06 June Revision: Level 1 Floor plan
The bubble area noted in red shows where a private residential lobby and
entrance will be created.