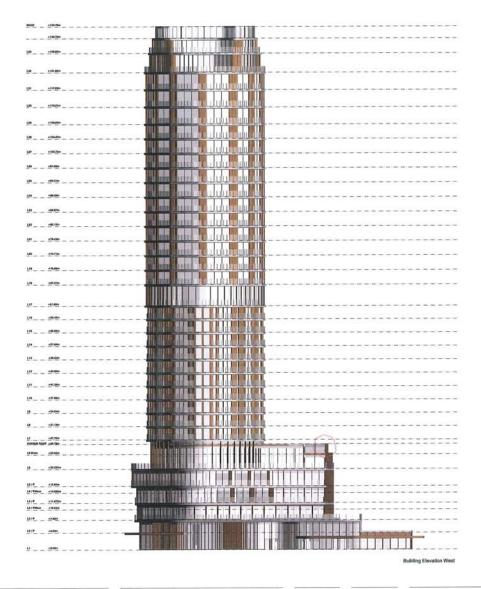

A-19 thru A-24 June Revision: all floors above the 17<sup>th</sup> floor restaurant Reconfigured terraces are highlighted.

A-29 June Revision: Building Elevation East & West Revised elevations reflect the Feb podium changes and the recent façade and terrace changes.