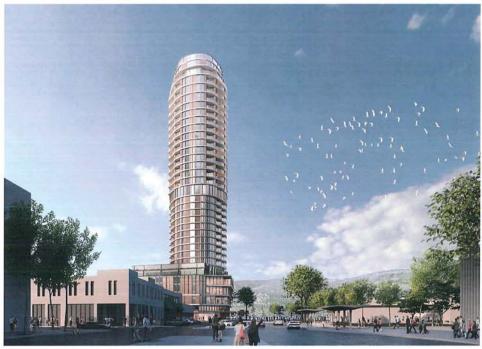

A-30 June Revision: Building Elevation North & South Revised elevations reflect the Feb podium changes and the recent façade and terrace changes.

A-42 June Revision: The Kerry Park view compares the Feb rendering with the June revised rendering. The only change is the structural element on the west-facing terraces.

A-45: The Stuart Park view compares the Feb rendering with the June revision. The new terrace orientation is shown in the June revision.

A-48: The Queensway Ave. view compares the Feb rendering with the June revised rendering and shows the new terrace orientation.