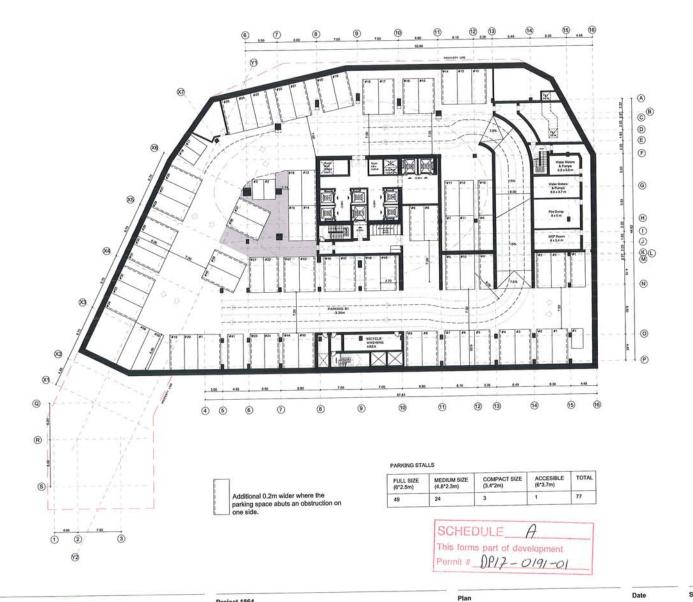

- 1) A private residential access and lobby (lobby is expected to be a minimum of 100sqm) will be included on the ground floor. On the stats, 100sqm is removed from the Floor Area of the ground floor because it will be allocated as amenity space for the residential use.
- 2) Small changes have been made to the enclosed spaces and the terraces of the tower.
  - a. In order to optimize lake views from the east-facing suites, the orientation of bedrooms and livings rooms have been changed. This precipitated a need to change the location of the large and small terraces associated with the each of these suites, which also required small adjustments to façade walls. Enclosed space on each residential floor has risen by 2.88 sqm per floor, and exterior space (terrace) has decreased by 17.68 sqm in order to maintain the desired lines of the building. The changes have reduced the floor slab of each residential floor by 17.68 sqm (190.31 sf).
  - b. A structural element has been added to the west side of the building. This structural element will reduce the need for post tension in construction, and it will provide privacy between the two west-facing residential units and the west-facing hotel units. On tower levels below the 17<sup>th</sup> floor, the structural element has been enclosed within the envelope which has add 2.43sqm to the enclosed space of each floor. The overall slab area, however, has been reduced because of the addition of a cut-away on the west 'nose' of the tower. This cut

away provides visual interest and ensures privacy for the west-facing hotel suites.

Renderings have been provided in the drawing package to show the visual impact of these changes.

A-06 June Revision: Level 1 Floor plan
The bubble area noted in red shows where a private residential lobby and
entrance will be created.

A-15 and A-16 June Revision: Level 6 and Level 6 Mezzanine Drawings reflect the podium design changes shown to City Council on Feb. 20<sup>th</sup> with step backs to the lane and Water Street at 20m and 23m.