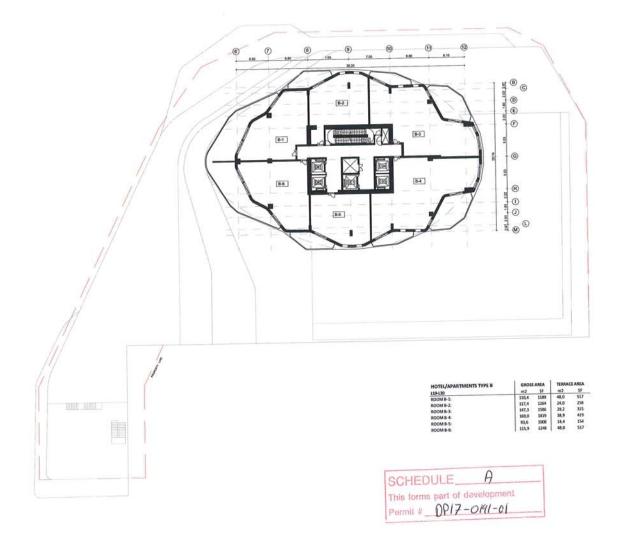

EPP43122

CIVIC ADRESS:

Development Permit. Application covering the following Property:

289 QUEENSWAY AVE., KELOWNA , BC

ZONING ANALYSIS TABLE:

Zoning Analysis Table

| Site Detatin                                           | Zone Requirement              | Proposal                             |
|--------------------------------------------------------|-------------------------------|--------------------------------------|
| Site Aves (m²)                                         | 4.542,45                      |                                      |
| Site WARA (m)                                          | 94,51                         |                                      |
| Site Depth (m)                                         | 76,36                         |                                      |
| Site Coverage of Building(s) (1)                       |                               | 83.2                                 |
| Site Coverage of buildings, delemosys, and parting (1) |                               | 901                                  |
| Coveringment Regulations:                              | Zone Regularment              | Proposal                             |
| Total Humber & Types of units                          |                               | participents (40 Units)/ Pickel (174 |
| Roor Area (gross/net)                                  | Hotel: 26,376 (               | Jose / Residential: 9.584 Hot        |
| Place Area Eutio (FAR)                                 |                               | 7.40                                 |
| Building Height (storepulswiters)                      | 26 storeys / 76,5 m           | 33 storeys? 130,79 m                 |
| Building(x) Settincha Im):                             |                               |                                      |
| Frant Horth                                            | Queencray Ave: 3m above 15 m. | See Plan A56                         |
| Side (include direction) East                          | Water Street 3m above 16 m    | See Plan A56                         |
| Side (include direction) West                          | Kerry Park: 3m shore thim     | OK .                                 |
| Rear South                                             | Asph Lane: On                 | OK .                                 |
| Hunder of Farking Stallars coding Spaces               | 275 Stalls / B Loading Arees  | 294 Stalls / 3 Loading Areas         |
| Sethacks to Parking (m):                               |                               |                                      |
| Foot.                                                  |                               | H/A                                  |
| Side (Include direction)                               |                               | H/A                                  |
| 16de Oschale direction)                                |                               | H/A                                  |
| Rear                                                   |                               | MA                                   |
| Drive Alula Width (m)                                  | Ports Coch. +3,6m / Park. +3m | Porte Coch.+3,6m / Park.+7m          |
| Humber of Bioxie Parking Spaces                        | 36 Class 1 / 20 Class II      | 36 Class I / 20 Class II             |
| Private Open Space Area                                | 785 sgre                      | 2.741 signs (Prinate Open Speci      |

SCHEDULE\_ This forms part of davelopment Permit # OP17 - O191-O1

IBI

Project 1864

Downtown Hotel Kelowna Kelowna, BC

Plan

Context Plan & Zoning Analysis Table

1/500

A-02

ALL HEASUREMENTS TO BE PROVIDED IN HETS

| Sta Details:                                                  | Zine Regulrement             | Preposal                         |
|---------------------------------------------------------------|------------------------------|----------------------------------|
| Site Area (m²)                                                | 4.50,65                      |                                  |
| Site Wildon (m)                                               | 94,91                        |                                  |
| Site Depth (m)                                                | 75.36                        |                                  |
| Site Coverage of Building(s) (N)                              |                              | 83.9                             |
| Site Coverage of buildings, differentlys, and<br>parking (II) |                              | 10.5                             |
| Development Regulations:                                      | Inne Requirement             | Proposal                         |
| Tytal Husber & Types of units                                 |                              | partments (40 Units)/ Hotel (174 |
| Floor Area (press/net)                                        | Hotel: 33.096 (              | Dross / Residential: 9,584 Net   |
| Floor Ares Ratio (FAR)                                        |                              | 7.43                             |
| Building Height (Idoneys/Ineters)                             | 26 storeys / 76.5 m          | 33 storeyt/ 130,79 m             |
| Butidingiki Setbacka (m)r                                     |                              | KKARILA                          |
| Front Horth                                                   | Queenway Ave: 3m above 16 m  | See Plan A34                     |
| Side (include direction) Exil                                 | Water Street 3m atoms 16 m   | See Plan A54                     |
| Side (include direction) West                                 | Kerry Fark: 3m above 16 m    | DK .                             |
| few lath                                                      | Asph Lane: On                | OK                               |
| Humber of Farking Statts Loading Spaces                       | 275 Stalls / & Loading Aress | 295 State / 3 Leading Areas      |
| Setbacks to Parking (m):                                      |                              |                                  |
| Frenc                                                         |                              | N/A                              |
| Side (Include direction)                                      |                              | H/A                              |
| Side (Include direction)                                      |                              | H/A                              |
| Rest                                                          |                              | N/A                              |
| Drive Alske Width (In)                                        | Forts Coch.+3,6m / Park.+7m. | Porte Coch.+3/Am / Park.+7m      |
| Number of Bicycle Parking Spaces                              | 36 Clare 1 / 30 Clare II     | 36 Class I / 20 Class II         |
| Private Open Space Area                                       | 785 vgm.                     | 3103.30 sym (Private Open Sp.    |

Reduct density 2016

SCHEDULE A
This forms part of development
Permit # 0P(7-0191-0)

Project 1864

Downtown Hotel Kelowna Kelowna, BC Plan

Context Plan & Zoning Analysis Table

Date

Scale A1

A-02 r1