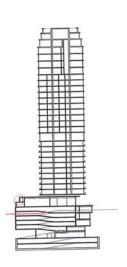

A-17 June Revision: Levels 7 - 16 hotel floors The structural element and small change to the west 'nose' of the building is highlighted. This change was included for both structural and privacy reasons.

A-19 thru A-24 June Revision: all floors above the 17<sup>th</sup> floor restaurant Reconfigured terraces are highlighted.

A-29 June Revision: Building Elevation East & West Revised elevations reflect the Feb podium changes and the recent façade and terrace changes.

A-30 June Revision: Building Elevation North & South Revised elevations reflect the Feb podium changes and the recent façade and terrace changes.

A-42 June Revision: The Kerry Park view compares the Feb rendering with the June revised rendering. The only change is the structural element on the west-facing terraces.

A-45: The Stuart Park view compares the Feb rendering with the June revision. The new terrace orientation is shown in the June revision.

A-48: The Queensway Ave. view compares the Feb rendering with the June revised rendering and shows the new terrace orientation.

A-50: The Northwest view of the building shows the comparative changes to the terrace orientation.

A-54: The previous variance has been changed to reflect the podium changes requested by council on Feb. 20<sup>th</sup>, 2018.