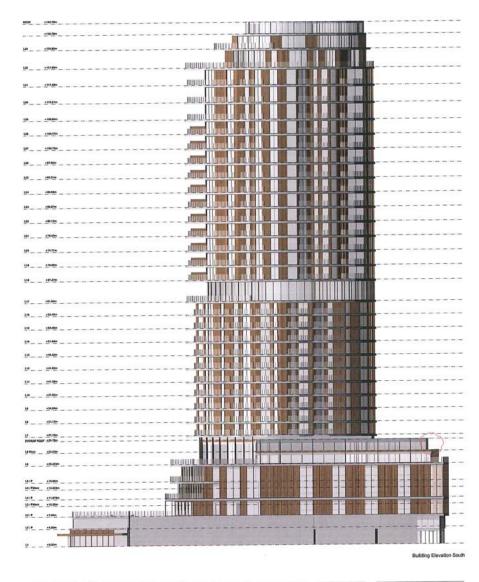

A-30 June Revision: Building Elevation North & South Revised elevations reflect the Feb podium changes and the recent façade and terrace changes.

A-42 June Revision: The Kerry Park view compares the Feb rendering with the June revised rendering. The only change is the structural element on the west-facing terraces.