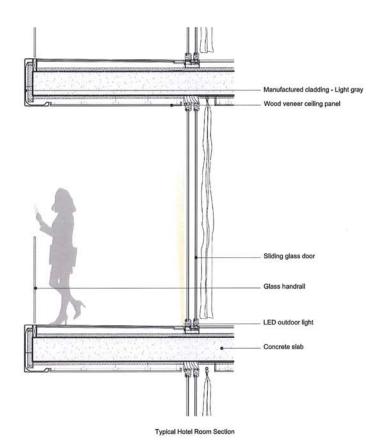

evation East & West

Date Scale A1
June review 2018 1:300

A-29 r1

This forms part of development

Permit # DP17 -0191-01





**Building Elevation North** 







Project 1864

Downtown Hotel Kelowna Kelowna, BC

B SCHEDULE **Building Elevation North & South** This forms part of development Permit # 0917-0191-01

February 2018

Date

Scale A1 1:300

No A-30



**Building Elevation East** 

**Building Elevation West** 







Project 1864

Downtown Hotel Kelowna Kelowna, BC



Permit # DP17-0191-01

**Building Elevation East & West** 

Date February 2018 Scale A1

1:300

No A-31







Architects

IBI

Project 1864

Downtown Hotel Kelowna Kelowna, BC

SCHEDULE B
This forms part of davelopment
Permit # DP17-0191-01

Building Section A & B. West-East

Date Scale A1 February 2018 1:300







Typical Hotel Room Elevation

SCHEDULE\_ 









Project 1864 Downtown Hotel Kelowna Kelowna, BC

Plan

Scale A1

Nº A-34

Tower Facade Detail

February 2018 1:15







- Cladding system
   Reference image
   Manufactured cladding

- Wood veneer ceiling panels
   Dark gray aluminum profiles for outdoor sliding doors and windows
   Double Low-E clear glazing

-. Transparent glass panels handrail







Project 1864

Downtown Hotel Kelowna Kelowna, BC



February 2018 -







IBI

Architects

Project 1864 Downtown Hotel Kelowna

SCHEDULE\_ This forms part of davelopment Permit II DPL7-0191-01 Kelowna, BC

Plan Night Light East & West Building Date

Scale A1

No A-37

February 2018 1:250











Project 1864

Downtown Hotel Kelowna Kelowna, BC

View of Cityscape from Okanagan Lake

F