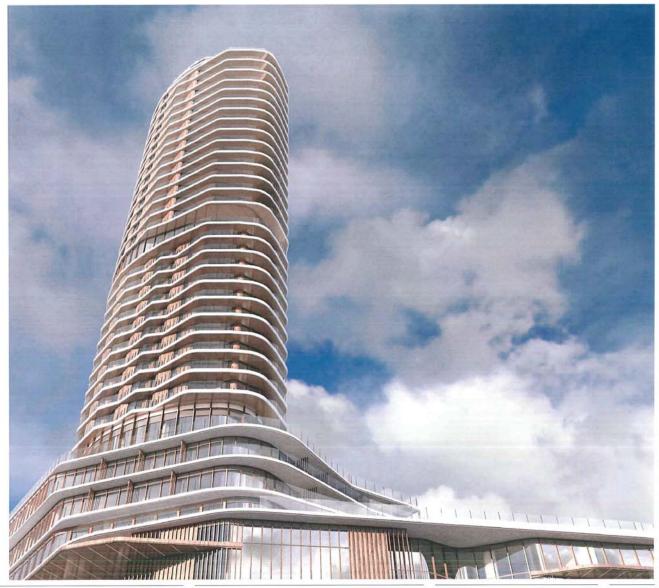

A-17 June Revision: Levels 7 - 16 hotel floors The structural element and small change to the west 'nose' of the building is highlighted. This change was included for both structural and privacy reasons.

A-19 thru A-24 June Revision: all floors above the 17<sup>th</sup> floor restaurant Reconfigured terraces are highlighted.

A-29 June Revision: Building Elevation East & West Revised elevations reflect the Feb podium changes and the recent façade and terrace changes.