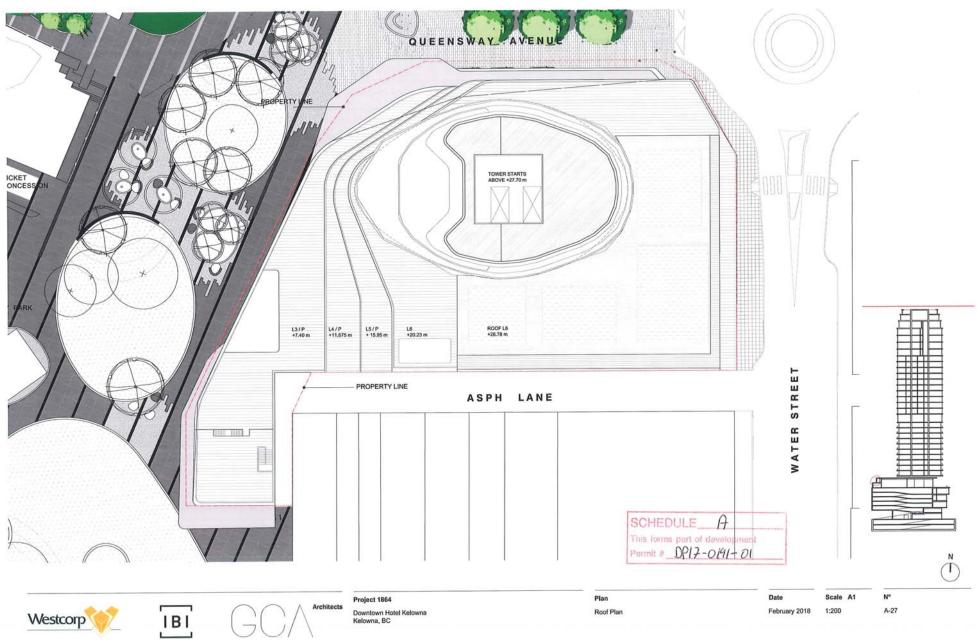

289 QUEENSWAY AVE. KELOWNA , BC

DRAWING LIST:

| Ref.         | Project                                                                           | Phase    |             |
|--------------|-----------------------------------------------------------------------------------|----------|-------------|
| 1864         | Kelowna Downlown Hotel, Kalowna BC                                                | Devolopm | nent Permit |
| Code         | Content                                                                           | Scale    | Format      |
|              | General plana                                                                     |          |             |
| A-01         | Legal Survey                                                                      | 1/258    | ANSID       |
| A02          | Context Plan & Zoning Analysis Table                                              | 1/500    | ANSID       |
| A03          | Development Statistics                                                            |          | ANSID       |
| A04          | Context Photos                                                                    | 1        | ANSID       |
| A05          | Concept Design                                                                    | -        | ANSID       |
| A-00         | Level 1 / P Floorpian                                                             | 1/200    | ANSID       |
| A07          | Basement B1 Floorplan                                                             | 1/200    | ANSI D      |
| A06          | Basement B2 Floorplan Level 2 / P Floorplan                                       | 1/200    | ANSED       |
| A-10         | Level 3 / P Floorplan                                                             | 1/200    | ANSID       |
| A11          | Level 4 / P Floorplan                                                             | 1000     | ANSID       |
| A-12         | Level 4 / P Mazzanina Floorplan                                                   | 1000     | ANSID       |
| A-13         | Level 5 / P Floorplan                                                             | 1/200    | ANSID       |
| A-14         | Level 5 / P Nazzarana Floorpian                                                   | 1/200    | ANSID       |
| A-15         | Level 5 Floorplan                                                                 | 1000     | ANSID       |
| A-16         | Level 6 Mezzanine Floorplan                                                       | 1/200    | ANSID       |
| A-17         | Level 7-16 Floorplan-Hotel                                                        | 1/200    | ANSID       |
| A-18         | Level 17 Floorplan- Skylounge                                                     | 1/200    | ANSID       |
| A-19         | Level 18 Floorplan- Apartments TA & Technical Floor                               | 1/200    | ANSID       |
| A-20         | Level 19-20 Floorplan- Apartments Type B                                          | 1/200    | ANSID       |
| A21          | Level 21 Floorplan-Apartments Type C                                              | 1/200    | ANSID       |
| A-22         | Level 22-26 Floorplan- Apartments Type C                                          | 1/200    | ANSID       |
| A-23<br>A-24 | Level 29 Floorplan- Apartments Type D<br>Level 30-31 Floorplan- Apartments Type E | 1/200    | ANSID       |
| A25          | Level 32 Floorplan-Penthouse                                                      | 1/200    | ANSID       |
| A-26         | Level 33 Floorplan-Technical Floor                                                | 1/200    | ANSID       |
| A-27         | Roof Plan                                                                         | 1/200    | ANSID       |
| A-28         | Building Elevation Image- North & South                                           | 1/300    | ANSID       |
| A-29         | Building Elevation Image- East & West                                             | 1/300    | ANSID       |
| A-30         | Building Elevation- North & South                                                 | 1/300    | ANSI D      |
| A31          | Building Elevation- East & West                                                   | 1/300    | ANSID       |
| A-32         | Building Section A & B- West-East                                                 | 1/300    | ANSID       |
| A-33         | Building Section C-D-E- North-South                                               | 1/300    | ANSED       |
| A-34         | Tower Fecade Detail                                                               | 1/15     | ANSID       |
| A-35         | Material Board                                                                    | 1/250    | ANSID       |
| A-36<br>A-37 | Night light North & South<br>Night light - East & West                            | 1/250    | ANSID       |
| A-36         | View of Cityscape from Okanagan Lake                                              | 11200    | ANSID       |
| A-30         | Aeral from Okanapan Lake                                                          | 10       | ANSID       |
| A40          | View from Chanagen Bridge                                                         | Q.       | ANSID       |
| A41          | View from Bernard Aenue                                                           |          | ANSID       |
| A-42         | View from Kerry Park                                                              |          | ANSID       |
| A43          | View from the water                                                               |          | ANSID       |
| A44          | View toward the Hotel Lobby                                                       |          | ANSID       |
| A-45         | View from Stuart Park                                                             |          | AVISID      |
| A-46         | View from Queenway & Water Street                                                 |          | ANSID       |
| A47          | View from Water Street                                                            |          | ANSID       |
| A-45         | View from Queenway                                                                |          | ANSID       |
| A49          | Nightime view from the Marine                                                     | . 4      | ANSID       |
| A-50         | View North-West Building                                                          |          | ANSID       |
| A51          | View East Building<br>Shadow Analysis                                             | S        | ANSID       |
| A-52<br>A-53 | Public Properly Encycechment Plan                                                 | 1/300    | AVSID       |
| A-54         | C7-Proposed Setheck Variances Above 16m                                           | 1/300    | ANSID       |
| A-55         | C7-Proposed Variances-Building Height                                             | 1/300    | ANDID       |
| A56          | C7-Proposed Veriances-Floor plate                                                 | 1/300    | ANSID       |