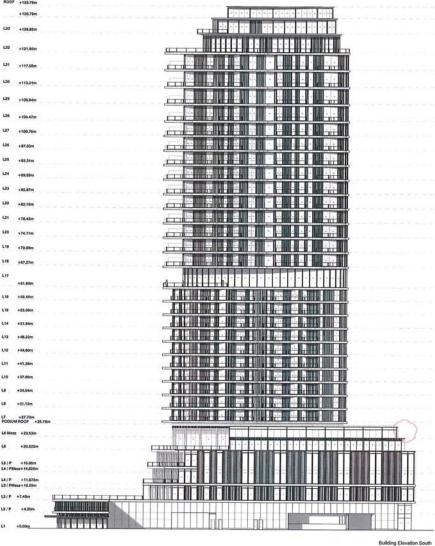

A-30 June Revision: Building Elevation North & South Revised elevations reflect the Feb podium changes and the recent façade and terrace changes.

A-42 June Revision: The Kerry Park view compares the Feb rendering with the June revised rendering. The only change is the structural element on the west-facing terraces.