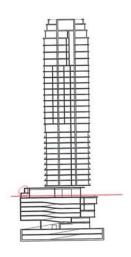

A-17 June Revision: Levels 7 - 16 hotel floors The structural element and small change to the west 'nose' of the building is highlighted. This change was included for both structural and privacy reasons.

A-19 thru A-24 June Revision: all floors above the 17<sup>th</sup> floor restaurant Reconfigured terraces are highlighted.

A-29 June Revision: Building Elevation East & West Revised elevations reflect the Feb podium changes and the recent façade and terrace changes.

A-30 June Revision: Building Elevation North & South Revised elevations reflect the Feb podium changes and the recent façade and terrace changes.

A-42 June Revision: The Kerry Park view compares the Feb rendering with the June revised rendering. The only change is the structural element on the west-facing terraces.