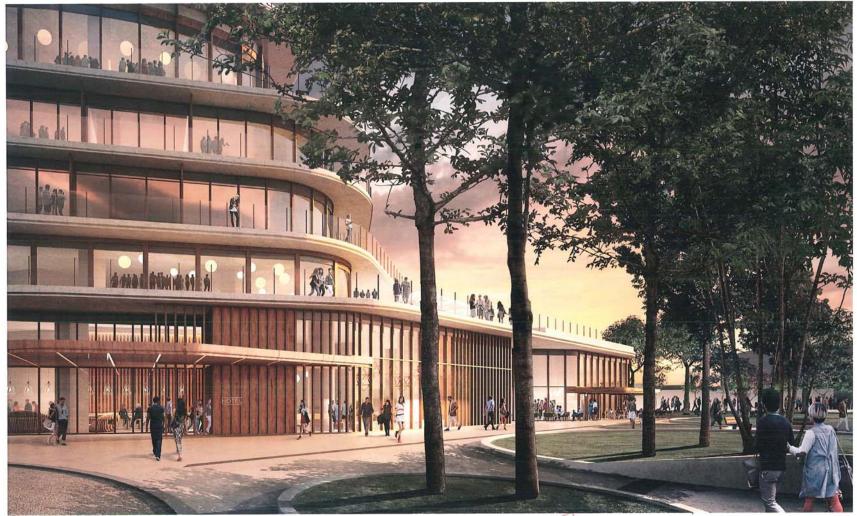

away provides visual interest and ensures privacy for the west-facing hotel suites.

Renderings have been provided in the drawing package to show the visual impact of these changes.

A-06 June Revision: Level 1 Floor plan
The bubble area noted in red shows where a private residential lobby and
entrance will be created.

A-17 June Revision: Levels 7 - 16 hotel floors The structural element and small change to the west 'nose' of the building is highlighted. This change was included for both structural and privacy reasons.

A-19 thru A-24 June Revision: all floors above the 17<sup>th</sup> floor restaurant Reconfigured terraces are highlighted.

A-29 June Revision: Building Elevation East & West Revised elevations reflect the Feb podium changes and the recent façade and terrace changes.

A-30 June Revision: Building Elevation North & South Revised elevations reflect the Feb podium changes and the recent façade and terrace changes.

A-42 June Revision: The Kerry Park view compares the Feb rendering with the June revised rendering. The only change is the structural element on the west-facing terraces.