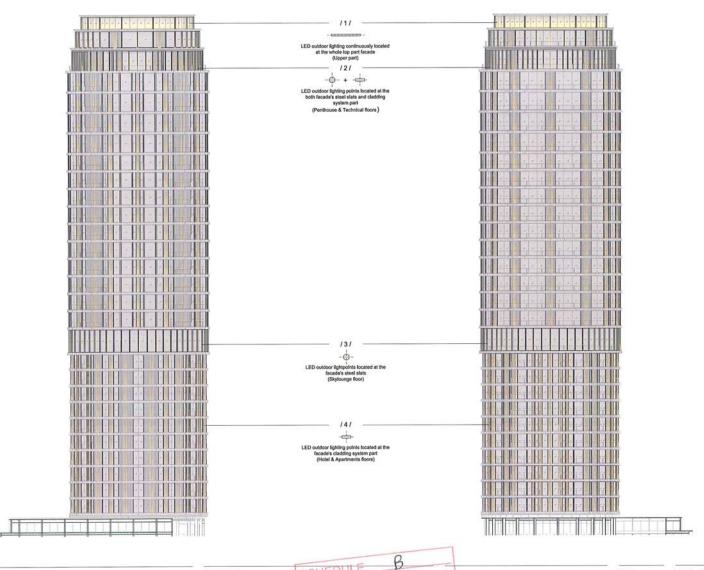

Permit # DP17-0191-01

**Building Elevation East & West** 

Date February 2018 Scale A1

1:300

No A-31







Architects

IBI

Project 1864

Downtown Hotel Kelowna Kelowna, BC

SCHEDULE B
This forms part of davelopment
Permit # DP17-0191-01

Building Section A & B. West-East

Date Scale A1 February 2018 1:300







Typical Hotel Room Elevation

SCHEDULE\_ 









Project 1864 Downtown Hotel Kelowna Kelowna, BC

Plan

Scale A1

Nº A-34

Tower Facade Detail

February 2018 1:15







- Cladding system
   Reference image
   Manufactured cladding

- Wood veneer ceiling panels
   Dark gray aluminum profiles for outdoor sliding doors and windows
   Double Low-E clear glazing

-. Transparent glass panels handrail







Project 1864

Downtown Hotel Kelowna Kelowna, BC



February 2018 -







IBI

Architects

Project 1864 Downtown Hotel Kelowna

SCHEDULE\_ This forms part of davelopment Permit II DPL7-0191-01 Kelowna, BC

Plan Night Light East & West Building Date

Scale A1

No A-37

February 2018 1:250











Project 1864

Downtown Hotel Kelowna Kelowna, BC

View of Cityscape from Okanagan Lake

February 2018





Project 1864

Downtown Hotel Kelowna Kelowna, BC

This forms part of development

February 2018

A-39

IBI

Aerial from Okanagan Lake





Project 1864 Downtown Hotel Kelowna Kelowna, BC

February 2018

IBI

View from Okanagan Bridge









Downtown Hotel Kelowna Kelowna, BC

SCHEDULE 

View from Bernard Avenue

February 2018









Downtown Hotel Kelowna Kelowna, BC

This forms part of davelopment | Plan | Plan | Plan |

View from Kerry Park

February 20