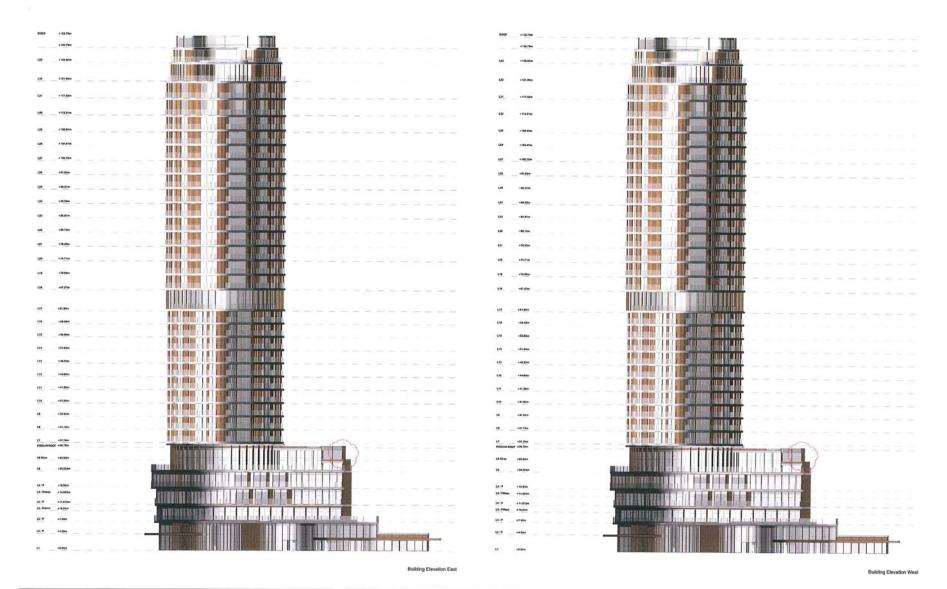

A-19 thru A-24 June Revision: all floors above the 17<sup>th</sup> floor restaurant Reconfigured terraces are highlighted.

A-29 June Revision: Building Elevation East & West Revised elevations reflect the Feb podium changes and the recent façade and terrace changes.