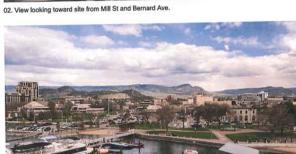

A-30 June Revision: Building Elevation North & South Revised elevations reflect the Feb podium changes and the recent façade and terrace changes.

A-42 June Revision: The Kerry Park view compares the Feb rendering with the June revised rendering. The only change is the structural element on the west-facing terraces.

A-45: The Stuart Park view compares the Feb rendering with the June revision. The new terrace orientation is shown in the June revision.

A-48: The Queensway Ave. view compares the Feb rendering with the June revised rendering and shows the new terrace orientation.