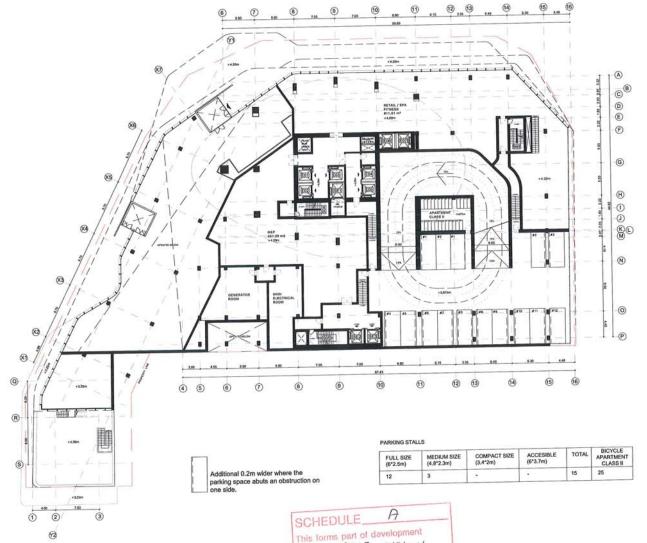

- 1) A private residential access and lobby (lobby is expected to be a minimum of 100sqm) will be included on the ground floor. On the stats, 100sqm is removed from the Floor Area of the ground floor because it will be allocated as amenity space for the residential use.
- 2) Small changes have been made to the enclosed spaces and the terraces of the tower.
  - a. In order to optimize lake views from the east-facing suites, the orientation of bedrooms and livings rooms have been changed. This precipitated a need to change the location of the large and small terraces associated with the each of these suites, which also required small adjustments to façade walls. Enclosed space on each residential floor has risen by 2.88 sqm per floor, and exterior space (terrace) has decreased by 17.68 sqm in order to maintain the desired lines of the building. The changes have reduced the floor slab of each residential floor by 17.68 sqm (190.31 sf).
  - b. A structural element has been added to the west side of the building. This structural element will reduce the need for post tension in construction, and it will provide privacy between the two west-facing residential units and the west-facing hotel units. On tower levels below the 17<sup>th</sup> floor, the structural element has been enclosed within the envelope which has add 2.43sqm to the enclosed space of each floor. The overall slab area, however, has been reduced because of the addition of a cut-away on the west 'nose' of the tower. This cut

away provides visual interest and ensures privacy for the west-facing hotel suites.

Renderings have been provided in the drawing package to show the visual impact of these changes.

A-06 June Revision: Level 1 Floor plan
The bubble area noted in red shows where a private residential lobby and
entrance will be created.

A-15 and A-16 June Revision: Level 6 and Level 6 Mezzanine Drawings reflect the podium design changes shown to City Council on Feb. 20<sup>th</sup> with step backs to the lane and Water Street at 20m and 23m.

A-17 June Revision: Levels 7 - 16 hotel floors The structural element and small change to the west 'nose' of the building is highlighted. This change was included for both structural and privacy reasons.

A-19 thru A-24 June Revision: all floors above the 17<sup>th</sup> floor restaurant Reconfigured terraces are highlighted.

A-29 June Revision: Building Elevation East & West Revised elevations reflect the Feb podium changes and the recent façade and terrace changes.

SCHEDULE\_ This forms part of davelopment Permit # OP17 - O191-O1

IBI

Project 1864

Downtown Hotel Kelowna Kelowna, BC

Plan

Context Plan & Zoning Analysis Table

1/500

A-02

Reduct density 2016

SCHEDULE A
This forms part of development
Permit # 0P(7-0191-0)

Project 1864

Downtown Hotel Kelowna Kelowna, BC Plan

Context Plan & Zoning Analysis Table

Date

Scale A1

A-02 r1