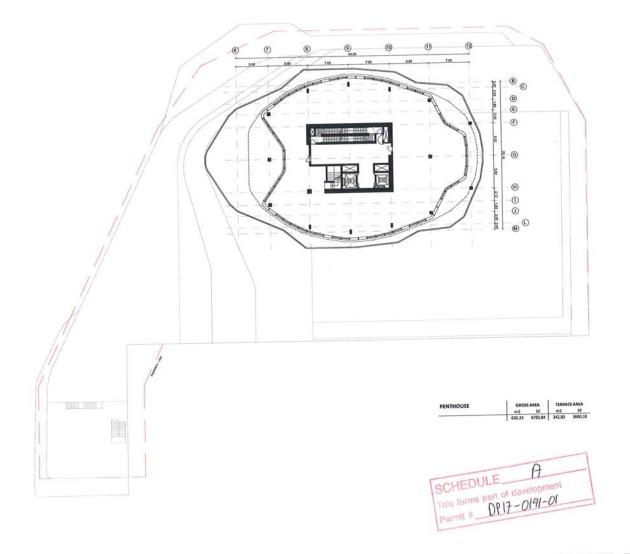

A-19 thru A-24 June Revision: all floors above the 17<sup>th</sup> floor restaurant Reconfigured terraces are highlighted.

A-29 June Revision: Building Elevation East & West Revised elevations reflect the Feb podium changes and the recent façade and terrace changes.

A-50: The Northwest view of the building shows the comparative changes to the terrace orientation.

A-54: The previous variance has been changed to reflect the podium changes requested by council on Feb. 20<sup>th</sup>, 2018.