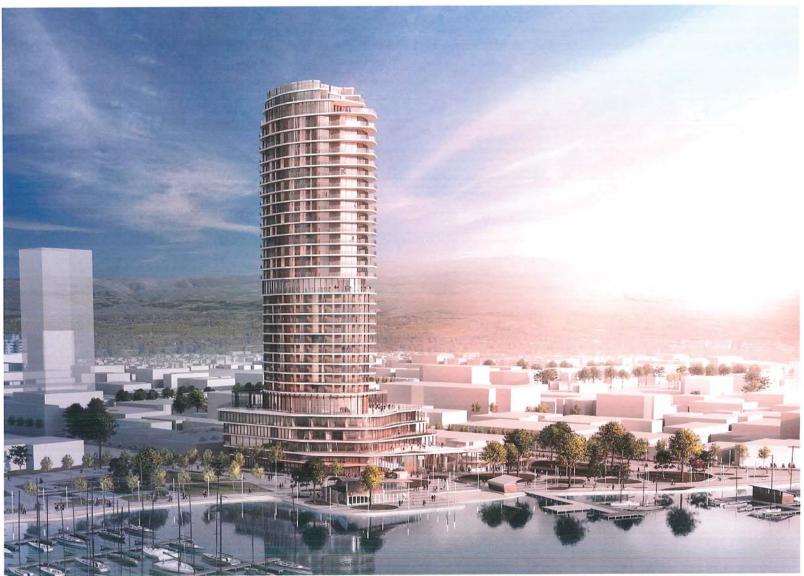

A-30 June Revision: Building Elevation North & South Revised elevations reflect the Feb podium changes and the recent façade and terrace changes.

A-42 June Revision: The Kerry Park view compares the Feb rendering with the June revised rendering. The only change is the structural element on the west-facing terraces.

A-45: The Stuart Park view compares the Feb rendering with the June revision. The new terrace orientation is shown in the June revision.

A-48: The Queensway Ave. view compares the Feb rendering with the June revised rendering and shows the new terrace orientation.

A-50: The Northwest view of the building shows the comparative changes to the terrace orientation.

A-54: The previous variance has been changed to reflect the podium changes requested by council on Feb. 20<sup>th</sup>, 2018.