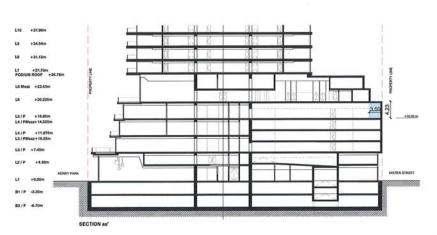

A-15 and A-16 June Revision: Level 6 and Level 6 Mezzanine Drawings reflect the podium design changes shown to City Council on Feb. 20<sup>th</sup> with step backs to the lane and Water Street at 20m and 23m.

A-17 June Revision: Levels 7 - 16 hotel floors The structural element and small change to the west 'nose' of the building is highlighted. This change was included for both structural and privacy reasons.

A-19 thru A-24 June Revision: all floors above the 17<sup>th</sup> floor restaurant Reconfigured terraces are highlighted.

A-29 June Revision: Building Elevation East & West Revised elevations reflect the Feb podium changes and the recent façade and terrace changes.

A-30 June Revision: Building Elevation North & South Revised elevations reflect the Feb podium changes and the recent façade and terrace changes.

A-42 June Revision: The Kerry Park view compares the Feb rendering with the June revised rendering. The only change is the structural element on the west-facing terraces.