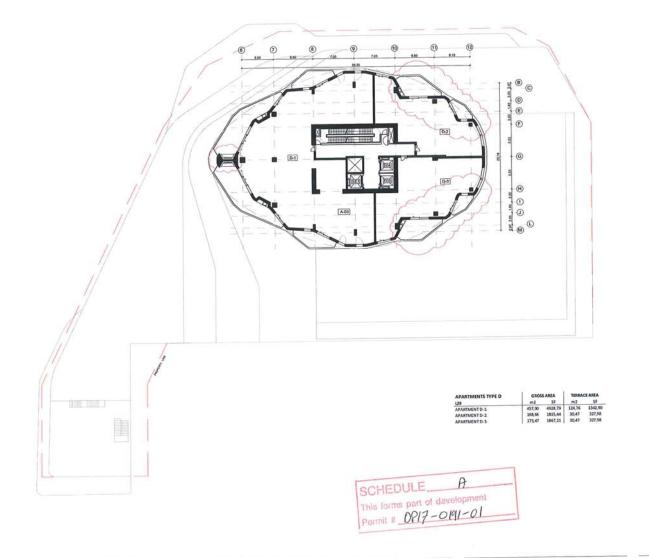

A-19 thru A-24 June Revision: all floors above the 17<sup>th</sup> floor restaurant Reconfigured terraces are highlighted.

A-29 June Revision: Building Elevation East & West Revised elevations reflect the Feb podium changes and the recent façade and terrace changes.