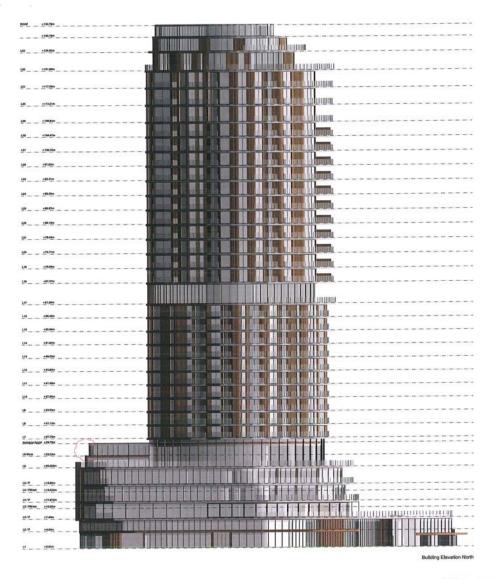

A-30 June Revision: Building Elevation North & South Revised elevations reflect the Feb podium changes and the recent façade and terrace changes.

A-42 June Revision: The Kerry Park view compares the Feb rendering with the June revised rendering. The only change is the structural element on the west-facing terraces.