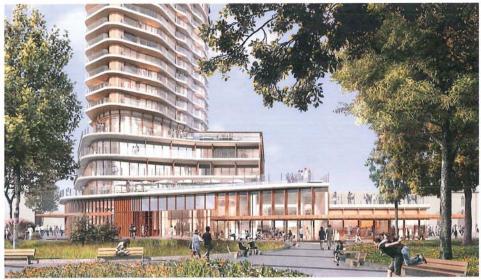

away provides visual interest and ensures privacy for the west-facing hotel suites.

Renderings have been provided in the drawing package to show the visual impact of these changes.

A-06 June Revision: Level 1 Floor plan
The bubble area noted in red shows where a private residential lobby and
entrance will be created.

A-15 and A-16 June Revision: Level 6 and Level 6 Mezzanine Drawings reflect the podium design changes shown to City Council on Feb. 20<sup>th</sup> with step backs to the lane and Water Street at 20m and 23m.

A-17 June Revision: Levels 7 - 16 hotel floors The structural element and small change to the west 'nose' of the building is highlighted. This change was included for both structural and privacy reasons.

A-19 thru A-24 June Revision: all floors above the 17<sup>th</sup> floor restaurant Reconfigured terraces are highlighted.

A-29 June Revision: Building Elevation East & West Revised elevations reflect the Feb podium changes and the recent façade and terrace changes.