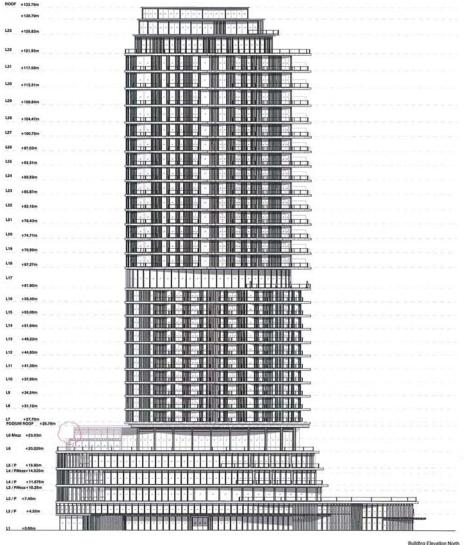

A-30 June Revision: Building Elevation North & South Revised elevations reflect the Feb podium changes and the recent façade and terrace changes.

A-42 June Revision: The Kerry Park view compares the Feb rendering with the June revised rendering. The only change is the structural element on the west-facing terraces.