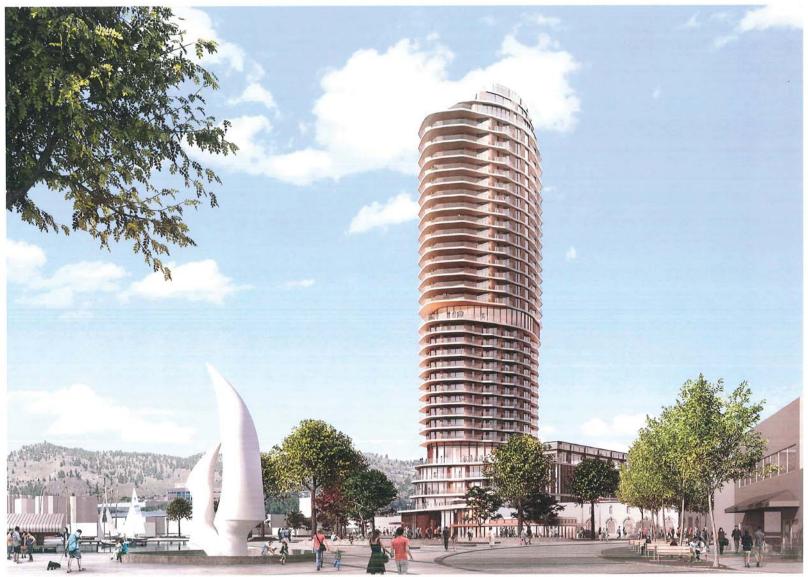

away provides visual interest and ensures privacy for the west-facing hotel suites.

Renderings have been provided in the drawing package to show the visual impact of these changes.

A-06 June Revision: Level 1 Floor plan
The bubble area noted in red shows where a private residential lobby and
entrance will be created.

A-17 June Revision: Levels 7 - 16 hotel floors The structural element and small change to the west 'nose' of the building is highlighted. This change was included for both structural and privacy reasons.

A-19 thru A-24 June Revision: all floors above the 17<sup>th</sup> floor restaurant Reconfigured terraces are highlighted.

A-29 June Revision: Building Elevation East & West Revised elevations reflect the Feb podium changes and the recent façade and terrace changes.