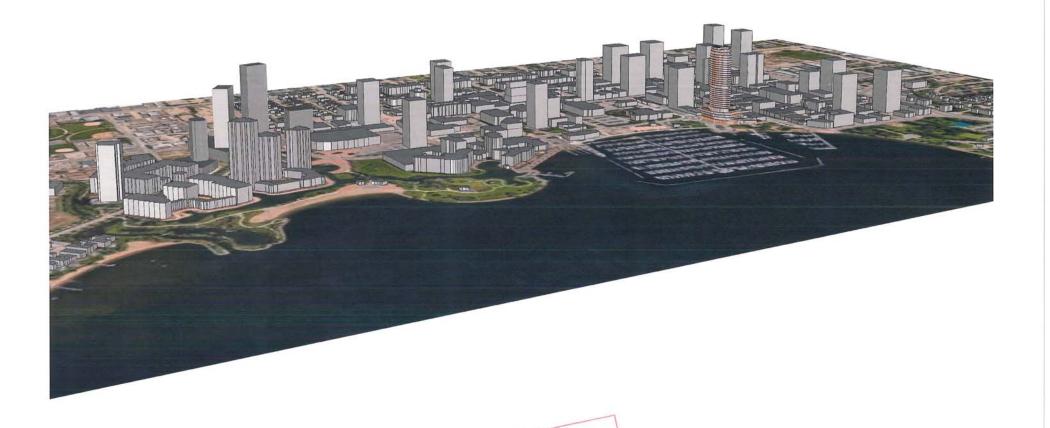

289 QUEENSWAY AVE. KELOWNA , BC

DRAWING LIST:

| Ref.         | Project                                                                           | Phase    |             |
|--------------|-----------------------------------------------------------------------------------|----------|-------------|
| 1864         | Kelowna Downlown Hotel, Kalowna BC                                                | Devolopm | nent Permit |
| Code         | Content                                                                           | Scale    | Format      |
|              | General plana                                                                     |          |             |
| A-01         | Legal Survey                                                                      | 1/258    | ANSID       |
| A02          | Context Plan & Zoning Analysis Table                                              | 1/500    | ANSID       |
| A03          | Development Statistics                                                            |          | ANSID       |
| A04          | Context Photos                                                                    | 1        | ANSID       |
| A05          | Concept Design                                                                    | -        | ANSID       |
| A-00         | Level 1 / P Floorpian                                                             | 1/200    | ANSID       |
| A07          | Basement B1 Floorplan                                                             | 1/200    | ANSI D      |
| A06          | Basement B2 Floorplan Level 2 / P Floorplan                                       | 1/200    | ANSED       |
| A-10         | Level 3 / P Floorplan                                                             | 1/200    | ANSID       |
| A11          | Level 4 / P Floorplan                                                             | 1000     | ANSID       |
| A-12         | Level 4 / P Mazzanina Floorplan                                                   | 1000     | ANSID       |
| A-13         | Level 5 / P Floorplan                                                             | 1/200    | ANSID       |
| A-14         | Level 5 / P Nazzarana Floorpian                                                   | 1/200    | ANSID       |
| A-15         | Level 5 Floorplan                                                                 | 1000     | ANSID       |
| A-16         | Level 6 Mezzanine Floorplan                                                       | 1/200    | ANSID       |
| A-17         | Level 7-16 Floorplan-Hotel                                                        | 1/200    | ANSID       |
| A-18         | Level 17 Floorplan- Skylounge                                                     | 1/200    | ANSID       |
| A-19         | Level 18 Floorplan- Apartments TA & Technical Floor                               | 1/200    | ANSID       |
| A-20         | Level 19-20 Floorplan- Apartments Type B                                          | 1/200    | ANSID       |
| A21          | Level 21 Floorplan-Apartments Type C                                              | 1/200    | ANSID       |
| A-22         | Level 22-26 Floorplan- Apartments Type C                                          | 1/200    | ANSID       |
| A-23<br>A-24 | Level 29 Floorplan- Apartments Type D<br>Level 30-31 Floorplan- Apartments Type E | 1/200    | ANSID       |
| A25          | Level 32 Floorplan-Penthouse                                                      | 1/200    | ANSID       |
| A-26         | Level 33 Floorplan-Technical Floor                                                | 1/200    | ANSID       |
| A-27         | Roof Plan                                                                         | 1/200    | ANSID       |
| A-28         | Building Elevation Image- North & South                                           | 1/300    | ANSID       |
| A-29         | Building Elevation Image- East & West                                             | 1/300    | ANSID       |
| A-30         | Building Elevation- North & South                                                 | 1/300    | ANSI D      |
| A31          | Building Elevation- East & West                                                   | 1/300    | ANSID       |
| A-32         | Building Section A & B- West-East                                                 | 1/300    | ANSID       |
| A-33         | Building Section C-D-E- North-South                                               | 1/300    | ANSED       |
| A-34         | Tower Fecade Detail                                                               | 1/15     | ANSID       |
| A-35         | Material Board                                                                    | 1/250    | ANSID       |
| A-36<br>A-37 | Night light North & South<br>Night light - East & West                            | 1/250    | ANSID       |
| A-36         | View of Cityscape from Okanagan Lake                                              | 11200    | ANSID       |
| A-30         | Aeral from Okanapan Lake                                                          | 10       | ANSID       |
| A40          | View from Chanagen Bridge                                                         | Q.       | ANSID       |
| A41          | View from Bernard Aenue                                                           |          | ANSID       |
| A-42         | View from Kerry Park                                                              |          | ANSID       |
| A43          | View from the water                                                               |          | ANSID       |
| A44          | View toward the Hotel Lobby                                                       |          | ANSID       |
| A-45         | View from Stuart Park                                                             |          | AVISID      |
| A-46         | View from Queenway & Water Street                                                 |          | ANSID       |
| A47          | View from Water Street                                                            |          | ANSID       |
| A-45         | View from Queenway                                                                |          | ANSID       |
| A49          | Nightime view from the Marine                                                     | . 4      | ANSID       |
| A-50         | View North-West Building                                                          |          | ANSID       |
| A51          | View East Building<br>Shadow Analysis                                             | S        | ANSID       |
| A-52<br>A-53 | Public Properly Encycechment Plan                                                 | 1/300    | AVSID       |
| A-54         | C7-Proposed Setheck Variances Above 16m                                           | 1/300    | ANSID       |
| A-55         | C7-Proposed Variances-Building Height                                             | 1/300    | ANDID       |
| A56          | C7-Proposed Veriances-Floor plate                                                 | 1/300    | ANSID       |