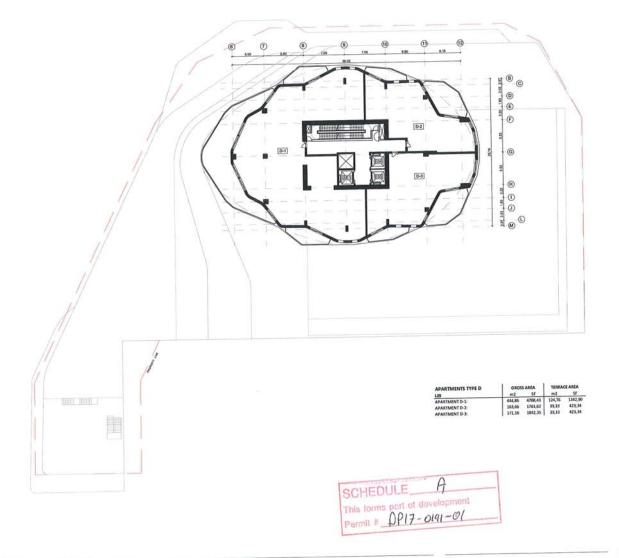

A-19 thru A-24 June Revision: all floors above the 17<sup>th</sup> floor restaurant Reconfigured terraces are highlighted.

A-29 June Revision: Building Elevation East & West Revised elevations reflect the Feb podium changes and the recent façade and terrace changes.

SCHEDULE\_ This forms part of davelopment Permit # OP17 - O191-O1

IBI

Project 1864

Downtown Hotel Kelowna Kelowna, BC

Plan

Context Plan & Zoning Analysis Table

1/500

A-02

Reduct density 2016

SCHEDULE A
This forms part of development
Permit # 0P(7-0191-0)

Project 1864

Downtown Hotel Kelowna Kelowna, BC Plan

Context Plan & Zoning Analysis Table

Date

Scale A1

A-02 r1