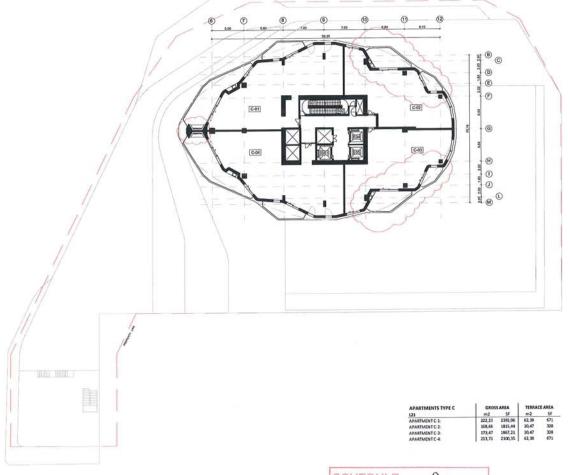

A-19 thru A-24 June Revision: all floors above the 17<sup>th</sup> floor restaurant Reconfigured terraces are highlighted.

A-29 June Revision: Building Elevation East & West Revised elevations reflect the Feb podium changes and the recent façade and terrace changes.

A-45: The Stuart Park view compares the Feb rendering with the June revision. The new terrace orientation is shown in the June revision.

A-48: The Queensway Ave. view compares the Feb rendering with the June revised rendering and shows the new terrace orientation.