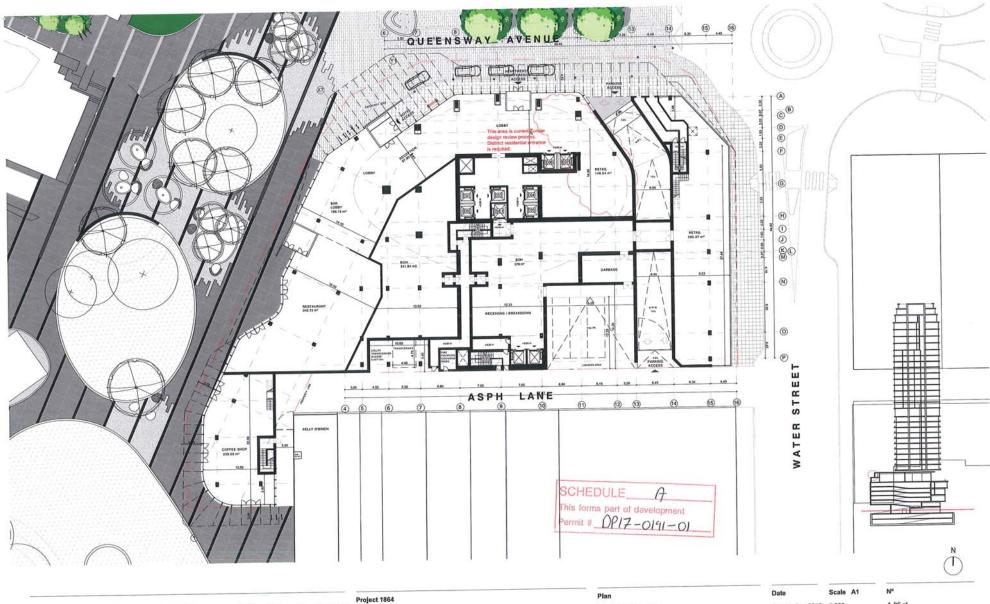

away provides visual interest and ensures privacy for the west-facing hotel suites.

Renderings have been provided in the drawing package to show the visual impact of these changes.

A-06 June Revision: Level 1 Floor plan
The bubble area noted in red shows where a private residential lobby and
entrance will be created.

A-15 and A-16 June Revision: Level 6 and Level 6 Mezzanine Drawings reflect the podium design changes shown to City Council on Feb. 20<sup>th</sup> with step backs to the lane and Water Street at 20m and 23m.