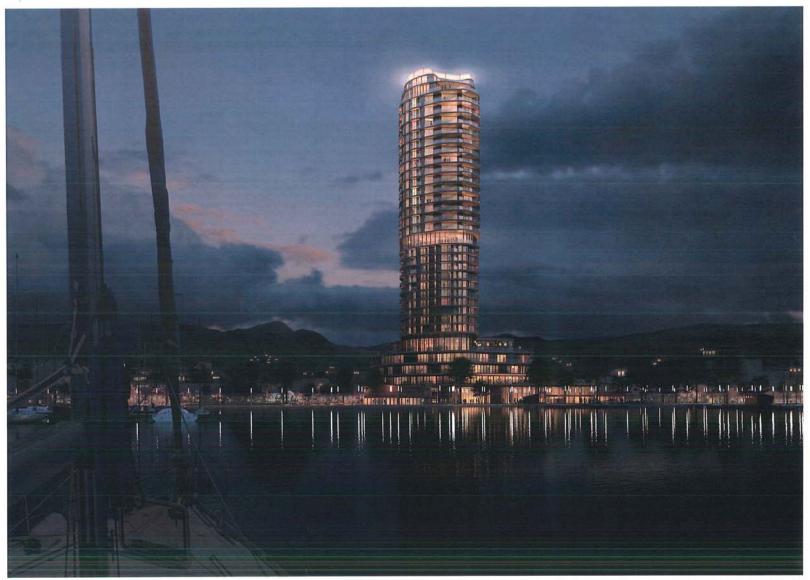

A-30 June Revision: Building Elevation North & South Revised elevations reflect the Feb podium changes and the recent façade and terrace changes.

A-42 June Revision: The Kerry Park view compares the Feb rendering with the June revised rendering. The only change is the structural element on the west-facing terraces.

A-45: The Stuart Park view compares the Feb rendering with the June revision. The new terrace orientation is shown in the June revision.

A-48: The Queensway Ave. view compares the Feb rendering with the June revised rendering and shows the new terrace orientation.

A-50: The Northwest view of the building shows the comparative changes to the terrace orientation.

A-54: The previous variance has been changed to reflect the podium changes requested by council on Feb. 20<sup>th</sup>, 2018.