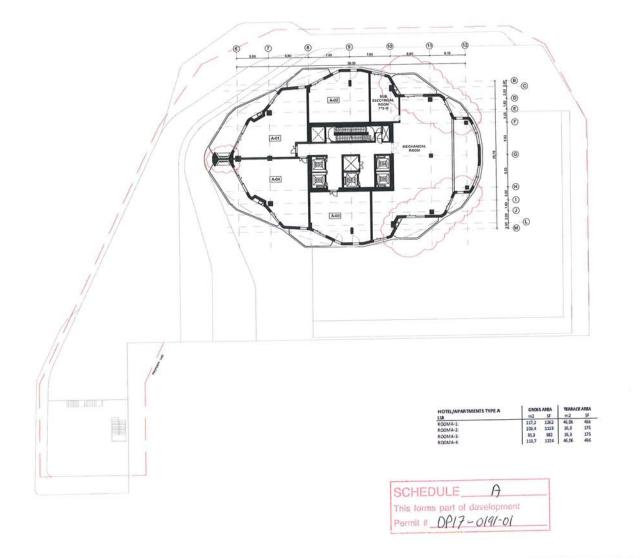

- 1) A private residential access and lobby (lobby is expected to be a minimum of 100sqm) will be included on the ground floor. On the stats, 100sqm is removed from the Floor Area of the ground floor because it will be allocated as amenity space for the residential use.
- 2) Small changes have been made to the enclosed spaces and the terraces of the tower.
  - a. In order to optimize lake views from the east-facing suites, the orientation of bedrooms and livings rooms have been changed. This precipitated a need to change the location of the large and small terraces associated with the each of these suites, which also required small adjustments to façade walls. Enclosed space on each residential floor has risen by 2.88 sqm per floor, and exterior space (terrace) has decreased by 17.68 sqm in order to maintain the desired lines of the building. The changes have reduced the floor slab of each residential floor by 17.68 sqm (190.31 sf).
  - b. A structural element has been added to the west side of the building. This structural element will reduce the need for post tension in construction, and it will provide privacy between the two west-facing residential units and the west-facing hotel units. On tower levels below the 17<sup>th</sup> floor, the structural element has been enclosed within the envelope which has add 2.43sqm to the enclosed space of each floor. The overall slab area, however, has been reduced because of the addition of a cut-away on the west 'nose' of the tower. This cut

away provides visual interest and ensures privacy for the west-facing hotel suites.

Renderings have been provided in the drawing package to show the visual impact of these changes.

A-06 June Revision: Level 1 Floor plan
The bubble area noted in red shows where a private residential lobby and
entrance will be created.

A-15 and A-16 June Revision: Level 6 and Level 6 Mezzanine Drawings reflect the podium design changes shown to City Council on Feb. 20<sup>th</sup> with step backs to the lane and Water Street at 20m and 23m.