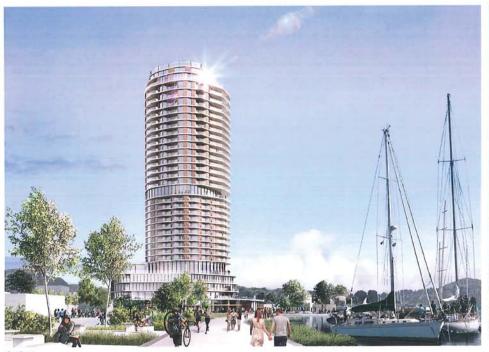

A-17 June Revision: Levels 7 - 16 hotel floors The structural element and small change to the west 'nose' of the building is highlighted. This change was included for both structural and privacy reasons.

A-19 thru A-24 June Revision: all floors above the 17<sup>th</sup> floor restaurant Reconfigured terraces are highlighted.

A-29 June Revision: Building Elevation East & West Revised elevations reflect the Feb podium changes and the recent façade and terrace changes.

A-30 June Revision: Building Elevation North & South Revised elevations reflect the Feb podium changes and the recent façade and terrace changes.

A-42 June Revision: The Kerry Park view compares the Feb rendering with the June revised rendering. The only change is the structural element on the west-facing terraces.

A-45: The Stuart Park view compares the Feb rendering with the June revision. The new terrace orientation is shown in the June revision.

A-48: The Queensway Ave. view compares the Feb rendering with the June revised rendering and shows the new terrace orientation.

A-50: The Northwest view of the building shows the comparative changes to the terrace orientation.

A-54: The previous variance has been changed to reflect the podium changes requested by council on Feb. 20<sup>th</sup>, 2018.