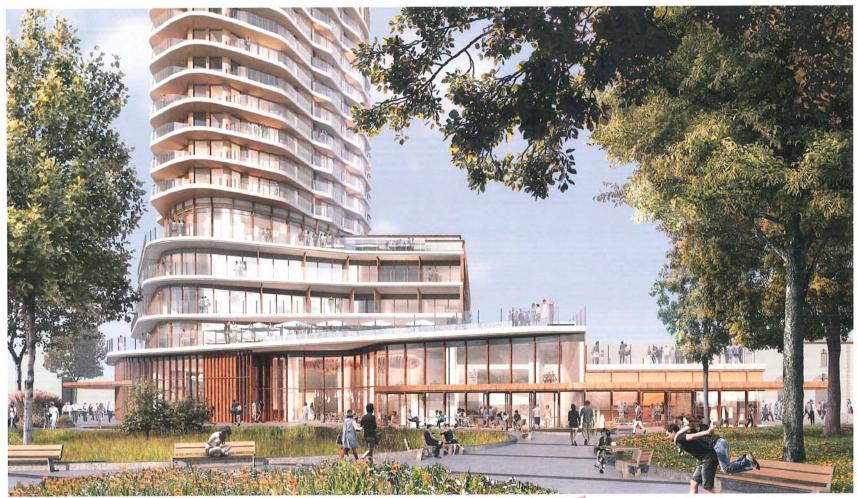

away provides visual interest and ensures privacy for the west-facing hotel suites.

Renderings have been provided in the drawing package to show the visual impact of these changes.

A-06 June Revision: Level 1 Floor plan
The bubble area noted in red shows where a private residential lobby and
entrance will be created.

A-17 June Revision: Levels 7 - 16 hotel floors The structural element and small change to the west 'nose' of the building is highlighted. This change was included for both structural and privacy reasons.

A-19 thru A-24 June Revision: all floors above the 17<sup>th</sup> floor restaurant Reconfigured terraces are highlighted.

A-29 June Revision: Building Elevation East & West Revised elevations reflect the Feb podium changes and the recent façade and terrace changes.

A-30 June Revision: Building Elevation North & South Revised elevations reflect the Feb podium changes and the recent façade and terrace changes.

A-42 June Revision: The Kerry Park view compares the Feb rendering with the June revised rendering. The only change is the structural element on the west-facing terraces.