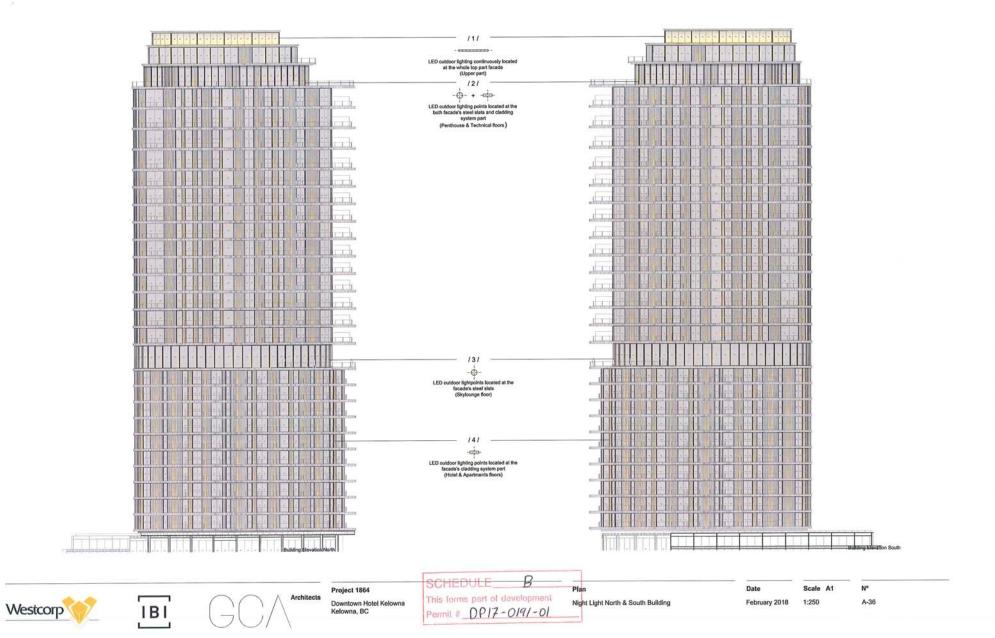

Permit # DP17-0191-01

**Building Elevation East & West** 

Date February 2018 Scale A1

1:300

No A-31







Architects

IBI

Project 1864

Downtown Hotel Kelowna Kelowna, BC

SCHEDULE B
This forms part of davelopment
Permit # DP17-0191-01

Building Section A & B. West-East

Date Scale A1 February 2018 1:300







Typical Hotel Room Elevation

SCHEDULE\_ 









Project 1864 Downtown Hotel Kelowna Kelowna, BC

Plan

Scale A1

Nº A-34

Tower Facade Detail

February 2018 1:15







- Cladding system
   Reference image
   Manufactured cladding

- Wood veneer ceiling panels
   Dark gray aluminum profiles for outdoor sliding doors and windows
   Double Low-E clear glazing

-. Transparent glass panels handrail







Project 1864

Downtown Hotel Kelowna Kelowna, BC



February 2018 -







IBI

Architects

Project 1864 Downtown Hotel Kelowna

SCHEDULE\_ This forms part of davelopment Permit II DPL7-0191-01 Kelowna, BC

Plan Night Light East & West Building Date

Scale A1

No A-37

February 2018 1:250











Project 1864

Downtown Hotel Kelowna Kelowna, BC

View of Cityscape from Okanagan Lake

February 2018





Project 1864

Downtown Hotel Kelowna Kelowna, BC

This forms part of development

February 2018

A-39

IBI

Aerial from Okanagan Lake





Project 1864 Downtown Hotel Kelowna Kelowna, BC

February 2018

IBI

View from Okanagan Bridge









Downtown Hotel Kelowna Kelowna, BC

SCHEDULE 

View from Bernard Avenue

February 2018









Downtown Hotel Kelowna Kelowna, BC

This forms part of davelopment | Plan | Plan | Plan |

View from Kerry Park

February