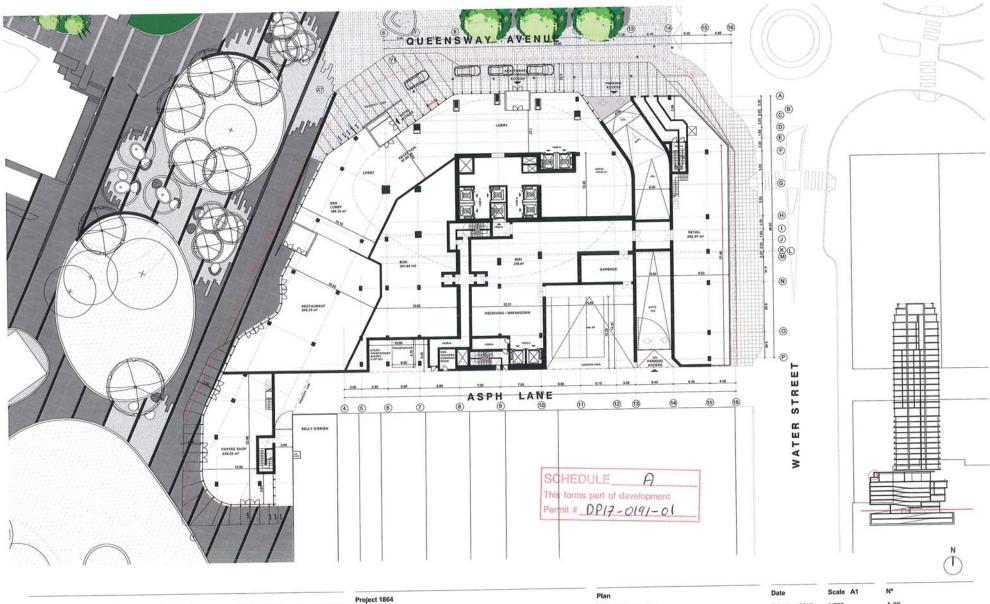

away provides visual interest and ensures privacy for the west-facing hotel suites.

Renderings have been provided in the drawing package to show the visual impact of these changes.

A-06 June Revision: Level 1 Floor plan
The bubble area noted in red shows where a private residential lobby and
entrance will be created.

A-15 and A-16 June Revision: Level 6 and Level 6 Mezzanine Drawings reflect the podium design changes shown to City Council on Feb. 20<sup>th</sup> with step backs to the lane and Water Street at 20m and 23m.