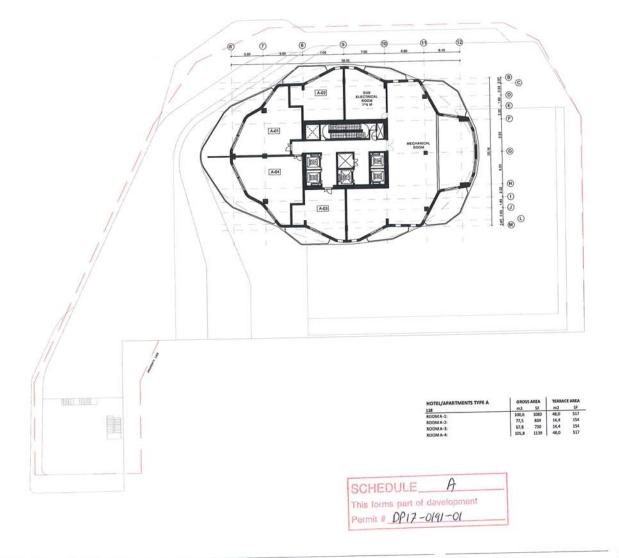

A-15 and A-16 June Revision: Level 6 and Level 6 Mezzanine Drawings reflect the podium design changes shown to City Council on Feb. 20<sup>th</sup> with step backs to the lane and Water Street at 20m and 23m.

SCHEDULE\_ This forms part of davelopment Permit # OP17 - O191-O1

IBI

Project 1864

Downtown Hotel Kelowna Kelowna, BC

Plan

Context Plan & Zoning Analysis Table

1/500

A-02

Reduct density 2016

SCHEDULE A
This forms part of development
Permit # 0P(7-0191-0)

Project 1864

Downtown Hotel Kelowna Kelowna, BC Plan

Context Plan & Zoning Analysis Table

Date

Scale A1

A-02 r1