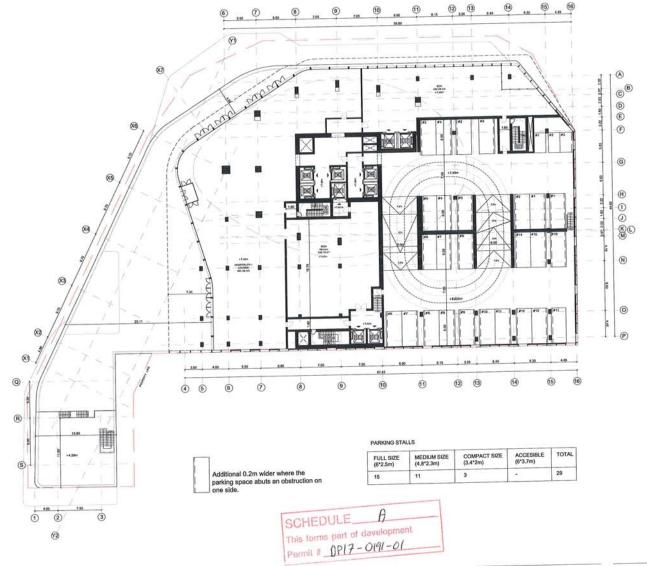

289 QUEENSWAY AVE. KELOWNA , BC

DRAWING LIST:

| Ref.         | Project                                                                           | Phase    |             |
|--------------|-----------------------------------------------------------------------------------|----------|-------------|
| 1864         | Kelowna Downlown Hotel, Kalowna BC                                                | Devolopm | nent Permit |
| Code         | Content                                                                           | Scale    | Format      |
|              | General plana                                                                     |          |             |
| A-01         | Legal Survey                                                                      | 1/258    | ANSID       |
| A02          | Context Plan & Zoning Analysis Table                                              | 1/500    | ANSID       |
| A03          | Development Statistics                                                            |          | ANSID       |
| A04          | Context Photos                                                                    | 1        | ANSID       |
| A05          | Concept Design                                                                    | -        | ANSID       |
| A-00         | Level 1 / P Floorpian                                                             | 1/200    | ANSID       |
| A07          | Basement B1 Floorplan                                                             | 1/200    | ANSI D      |
| A06          | Basement B2 Floorplan Level 2 / P Floorplan                                       | 1/200    | ANSED       |
| A-10         | Level 3 / P Floorplan                                                             | 1/200    | ANSID       |
| A11          | Level 4 / P Floorplan                                                             | 1000     | ANSID       |
| A-12         | Level 4 / P Mazzanina Floorplan                                                   | 1000     | ANSID       |
| A-13         | Level 5 / P Floorplan                                                             | 1/200    | ANSID       |
| A-14         | Level 5 / P Nazzarana Floorpian                                                   | 1/200    | ANSID       |
| A-15         | Level 5 Floorplan                                                                 | 1000     | ANSID       |
| A-16         | Level 6 Mezzanine Floorplan                                                       | 1/200    | ANSID       |
| A-17         | Level 7-16 Floorplan-Hotel                                                        | 1/200    | ANSID       |
| A-18         | Level 17 Floorplan- Skylounge                                                     | 1/200    | ANSID       |
| A-19         | Level 18 Floorplan- Apartments TA & Technical Floor                               | 1/200    | ANSID       |
| A-20         | Level 19-20 Floorplan- Apartments Type B                                          | 1/200    | ANSID       |
| A21          | Level 21 Floorplan-Apartments Type C                                              | 1/200    | ANSID       |
| A-22         | Level 22-26 Floorplan- Apartments Type C                                          | 1/200    | ANSID       |
| A-23<br>A-24 | Level 29 Floorplan- Apartments Type D<br>Level 30-31 Floorplan- Apartments Type E | 1/200    | ANSID       |
| A25          | Level 32 Floorplan-Penthouse                                                      | 1/200    | ANSID       |
| A-26         | Level 33 Floorplan-Technical Floor                                                | 1/200    | ANSID       |
| A-27         | Roof Plan                                                                         | 1/200    | ANSID       |
| A-28         | Building Elevation Image- North & South                                           | 1/300    | ANSID       |
| A-29         | Building Elevation Image- East & West                                             | 1/300    | ANSID       |
| A-30         | Building Elevation- North & South                                                 | 1/300    | ANSI D      |
| A31          | Building Elevation- East & West                                                   | 1/300    | ANSID       |
| A-32         | Building Section A & B- West-East                                                 | 1/300    | ANSID       |
| A-33         | Building Section C-D-E- North-South                                               | 1/300    | ANSED       |
| A-34         | Tower Fecade Detail                                                               | 1/15     | ANSID       |
| A-35         | Material Board                                                                    | 1/250    | ANSID       |
| A-36<br>A-37 | Night light North & South<br>Night light - East & West                            | 1/250    | ANSID       |
| A-36         | View of Cityscape from Okanagan Lake                                              | 11200    | ANSID       |
| A-30         | Aeral from Okanapan Lake                                                          | 10       | ANSID       |
| A40          | View from Chanagen Bridge                                                         | Q.       | ANSID       |
| A41          | View from Bernard Aenue                                                           |          | ANSID       |
| A-42         | View from Kerry Park                                                              |          | ANSID       |
| A43          | View from the water                                                               |          | ANSID       |
| A44          | View toward the Hotel Lobby                                                       |          | ANSID       |
| A-45         | View from Stuart Park                                                             |          | AVISID      |
| A-46         | View from Queenway & Water Street                                                 |          | ANSID       |
| A47          | View from Water Street                                                            |          | ANSID       |
| A-45         | View from Queenway                                                                |          | ANSID       |
| A49          | Nightime view from the Marine                                                     | . 4      | ANSID       |
| A-50         | View North-West Building                                                          |          | ANSID       |
| A51          | View East Building<br>Shadow Analysis                                             | S        | ANSID       |
| A-52<br>A-53 | Public Properly Encycechment Plan                                                 | 1/300    | AVSID       |
| A-54         | C7-Proposed Setheck Variances Above 16m                                           | 1/300    | ANSID       |
| A-55         | C7-Proposed Variances-Building Height                                             | 1/300    | ANDID       |
| A56          | C7-Proposed Veriances-Floor plate                                                 | 1/300    | ANSID       |

EPP43122

CIVIC ADRESS:

Development Permit. Application covering the following Property:

289 QUEENSWAY AVE., KELOWNA , BC

ZONING ANALYSIS TABLE:

Zoning Analysis Table

| Site Detatin                                           | Zone Requirement              | Proposal                             |
|--------------------------------------------------------|-------------------------------|--------------------------------------|
| Site Aves (m²)                                         | 4.542,45                      |                                      |
| Site WARA (m)                                          | 94,51                         |                                      |
| Site Depth (m)                                         | 76,36                         |                                      |
| Site Coverage of Building(s) (1)                       |                               | 83.2                                 |
| Site Coverage of buildings, delemosys, and parting (1) |                               | 901                                  |
| Coveringment Regulations:                              | Zone Regularment              | Proposal                             |
| Total Humber & Types of units                          |                               | participents (40 Units)/ Pickel (174 |
| Roor Area (gross/net)                                  | Hotel: 26,376 (               | Jose / Residential: 9.584 Hot        |
| Place Area Eutio (FAR)                                 |                               | 7.40                                 |
| Building Height (storepulswiters)                      | 26 storeys / 76,5 m           | 33 storeys? 130,79 m                 |
| Building(x) Settincha Im):                             |                               |                                      |
| Frant Horth                                            | Queencray Ave: 3m above 15 m. | See Plan A56                         |
| Side (include direction) East                          | Water Street 3m above 16 m    | See Plan A56                         |
| Side (include direction) West                          | Kerry Park: 3m shore thim     | OK .                                 |
| Rear South                                             | Asph Lane: On                 | OK .                                 |
| Hunder of Farking Stallars coding Spaces               | 275 Stalls / B Loading Arees  | 294 Stalls / 3 Loading Areas         |
| Sethacks to Parking (m):                               |                               |                                      |
| Foot.                                                  |                               | H/A                                  |
| Side (Include direction)                               |                               | H/A                                  |
| 16de Oschale direction)                                |                               | H/A                                  |
| Rear                                                   |                               | MA                                   |
| Drive Alula Width (m)                                  | Ports Coch. +3,6m / Park. +3m | Porte Coch.+3,6m / Park.+7m          |
| Humber of Bioxie Parking Spaces                        | 36 Class 1 / 20 Class II      | 36 Class I / 20 Class II             |
| Private Open Space Area                                | 785 sgre                      | 2.741 signs (Prinate Open Speci      |

SCHEDULE\_ This forms part of davelopment Permit # OP17 - O191-O1

IBI

Project 1864

Downtown Hotel Kelowna Kelowna, BC

Plan

Context Plan & Zoning Analysis Table

1/500

A-02

ALL HEASUREMENTS TO BE PROVIDED IN HETS

| Sta Details:                                                  | Zine Regulrement             | Preposal                         |
|---------------------------------------------------------------|------------------------------|----------------------------------|
| Site Area (m²)                                                | 4.50,65                      |                                  |
| Site Wildon (m)                                               | 94,91                        |                                  |
| Site Depth (m)                                                | 75.36                        |                                  |
| Site Coverage of Building(s) (N)                              |                              | 83.9                             |
| Site Coverage of buildings, differentlys, and<br>parking (II) |                              | 10.5                             |
| Development Regulations:                                      | Inne Requirement             | Proposal                         |
| Tytal Husber & Types of units                                 |                              | partments (40 Units)/ Hotel (174 |
| Floor Area (press/net)                                        | Hotel: 33.096 (              | Dross / Residential: 9,584 Net   |
| Floor Ares Ratio (FAR)                                        |                              | 7.43                             |
| Building Height (Idoneys/Ineters)                             | 26 storeys / 76.5 m          | 33 storeyt/ 130,79 m             |
| Butidingiki Setbacka (m)r                                     |                              | KKARILA                          |
| Front Horth                                                   | Queenway Ave: 3m above 16 m  | See Plan A34                     |
| Side (include direction) Exil                                 | Water Street 3m atoms 16 m   | See Plan A54                     |
| Side (include direction) West                                 | Kerry Fark: 3m above 16 m    | DK .                             |
| few lath                                                      | Asph Lane: On                | OK                               |
| Humber of Farking Statts Loading Spaces                       | 275 Stalls / & Loading Aress | 295 State / 3 Leading Areas      |
| Setbacks to Parking (m):                                      |                              |                                  |
| Frenc                                                         |                              | N/A                              |
| Side (Include direction)                                      |                              | H/A                              |
| Side (Include direction)                                      |                              | H/A                              |
| Rest                                                          |                              | N/A                              |
| Drive Alske Width (In)                                        | Forts Coch.+3,6m / Park.+7m. | Porte Coch.+3/Am / Park.+7m      |
| Number of Bicycle Parking Spaces                              | 36 Clare 1 / 30 Clare II     | 36 Class I / 20 Class II         |
| Private Open Space Area                                       | 785 vgm.                     | 3103.30 sym (Private Open Sp.    |

Reduct density 2016

SCHEDULE A
This forms part of development
Permit # 0P(7-0191-0)

Project 1864

Downtown Hotel Kelowna Kelowna, BC Plan

Context Plan & Zoning Analysis Table

Date

Scale A1

A-02 r1