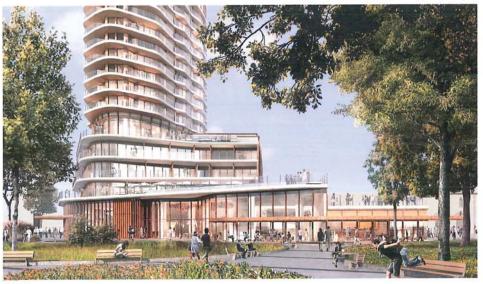

away provides visual interest and ensures privacy for the west-facing hotel suites.

Renderings have been provided in the drawing package to show the visual impact of these changes.

A-06 June Revision: Level 1 Floor plan
The bubble area noted in red shows where a private residential lobby and
entrance will be created.

A-17 June Revision: Levels 7 - 16 hotel floors The structural element and small change to the west 'nose' of the building is highlighted. This change was included for both structural and privacy reasons.

A-19 thru A-24 June Revision: all floors above the 17<sup>th</sup> floor restaurant Reconfigured terraces are highlighted.

A-29 June Revision: Building Elevation East & West Revised elevations reflect the Feb podium changes and the recent façade and terrace changes.

A-30 June Revision: Building Elevation North & South Revised elevations reflect the Feb podium changes and the recent façade and terrace changes.

A-42 June Revision: The Kerry Park view compares the Feb rendering with the June revised rendering. The only change is the structural element on the west-facing terraces.