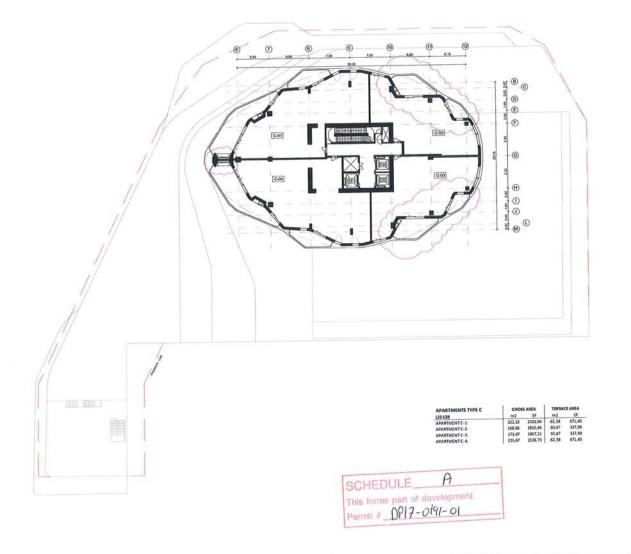

A-17 June Revision: Levels 7 - 16 hotel floors The structural element and small change to the west 'nose' of the building is highlighted. This change was included for both structural and privacy reasons.

A-19 thru A-24 June Revision: all floors above the 17<sup>th</sup> floor restaurant Reconfigured terraces are highlighted.

A-29 June Revision: Building Elevation East & West Revised elevations reflect the Feb podium changes and the recent façade and terrace changes.