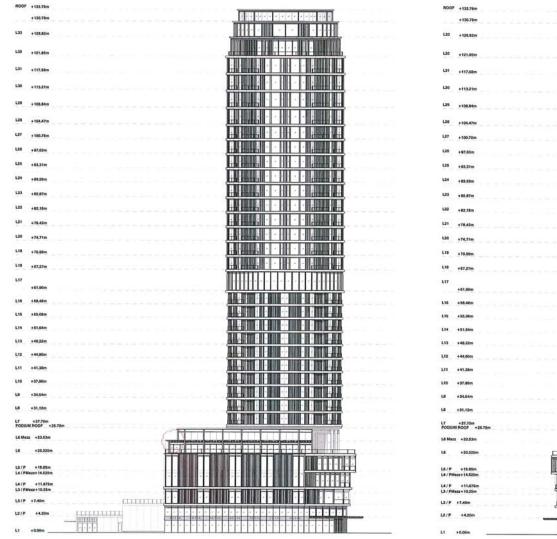

A-30 June Revision: Building Elevation North & South Revised elevations reflect the Feb podium changes and the recent façade and terrace changes.

A-42 June Revision: The Kerry Park view compares the Feb rendering with the June revised rendering. The only change is the structural element on the west-facing terraces.