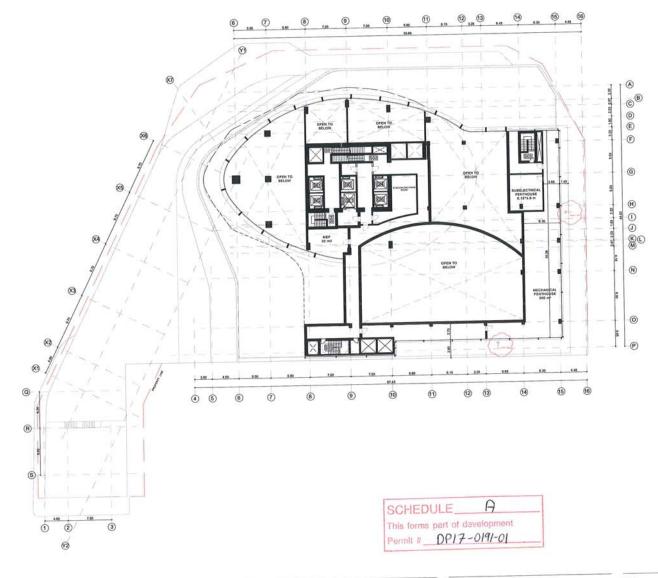

289 QUEENSWAY AVE. KELOWNA , BC

DRAWING LIST:

| Ref.         | Project                                                                           | Phase    |             |
|--------------|-----------------------------------------------------------------------------------|----------|-------------|
| 1864         | Kelowna Downlown Hotel, Kalowna BC                                                | Devolopm | nent Permit |
| Code         | Content                                                                           | Scale    | Format      |
|              | General plana                                                                     |          |             |
| A-01         | Legal Survey                                                                      | 1/258    | ANSID       |
| A02          | Context Plan & Zoning Analysis Table                                              | 1/500    | ANSID       |
| A03          | Development Statistics                                                            |          | ANSID       |
| A04          | Context Photos                                                                    | 1        | ANSID       |
| A05          | Concept Design                                                                    | -        | ANSID       |
| A-00         | Level 1 / P Floorpian                                                             | 1/200    | ANSID       |
| A07          | Basement B1 Floorplan                                                             | 1/200    | ANSI D      |
| A06          | Basement B2 Floorplan Level 2 / P Floorplan                                       | 1/200    | ANSED       |
| A-10         | Level 3 / P Floorplan                                                             | 1/200    | ANSID       |
| A11          | Level 4 / P Floorplan                                                             | 1000     | ANSID       |
| A-12         | Level 4 / P Mazzanina Floorplan                                                   | 1000     | ANSID       |
| A-13         | Level 5 / P Floorplan                                                             | 1/200    | ANSID       |
| A-14         | Level 5 / P Nazzarana Floorpian                                                   | 1/200    | ANSID       |
| A-15         | Level 5 Floorplan                                                                 | 1000     | ANSID       |
| A-16         | Level 6 Mezzanine Floorplan                                                       | 1/200    | ANSID       |
| A-17         | Level 7-16 Floorplan-Hotel                                                        | 1/200    | ANSID       |
| A-18         | Level 17 Floorplan- Skylounge                                                     | 1/200    | ANSID       |
| A-19         | Level 18 Floorplan- Apartments TA & Technical Floor                               | 1/200    | ANSID       |
| A-20         | Level 19-20 Floorplan- Apartments Type B                                          | 1/200    | ANSID       |
| A21          | Level 21 Floorplan-Apartments Type C                                              | 1/200    | ANSID       |
| A-22         | Level 22-26 Floorplan- Apartments Type C                                          | 1/200    | ANSID       |
| A-23<br>A-24 | Level 29 Floorplan- Apartments Type D<br>Level 30-31 Floorplan- Apartments Type E | 1/200    | ANSID       |
| A25          | Level 32 Floorplan-Penthouse                                                      | 1/200    | ANSID       |
| A-26         | Level 33 Floorplan-Technical Floor                                                | 1/200    | ANSID       |
| A-27         | Roof Plan                                                                         | 1/200    | ANSID       |
| A-28         | Building Elevation Image- North & South                                           | 1/300    | ANSID       |
| A-29         | Building Elevation Image- East & West                                             | 1/300    | ANSID       |
| A-30         | Building Elevation- North & South                                                 | 1/300    | ANSI D      |
| A31          | Building Elevation- East & West                                                   | 1/300    | ANSID       |
| A-32         | Building Section A & B- West-East                                                 | 1/300    | ANSID       |
| A-33         | Building Section C-D-E- North-South                                               | 1/300    | ANSED       |
| A-34         | Tower Fecade Detail                                                               | 1/15     | ANSID       |
| A-35         | Material Board                                                                    | 1/250    | ANSID       |
| A-36<br>A-37 | Night light North & South<br>Night light - East & West                            | 1/250    | ANSID       |
| A-36         | View of Cityscape from Okanagan Lake                                              | 11200    | ANSID       |
| A-30         | Aeral from Okanapan Lake                                                          | 10       | ANSID       |
| A40          | View from Chanagen Bridge                                                         | Q.       | ANSID       |
| A41          | View from Bernard Aenue                                                           |          | ANSID       |
| A-42         | View from Kerry Park                                                              |          | ANSID       |
| A43          | View from the water                                                               |          | ANSID       |
| A44          | View toward the Hotel Lobby                                                       |          | ANSID       |
| A-45         | View from Stuart Park                                                             |          | AVISID      |
| A-46         | View from Queenway & Water Street                                                 |          | ANSID       |
| A47          | View from Water Street                                                            |          | ANSID       |
| A-45         | View from Queenway                                                                |          | ANSID       |
| A49          | Nightime view from the Marine                                                     | . 4      | ANSID       |
| A-50         | View North-West Building                                                          |          | ANSID       |
| A51          | View East Building<br>Shadow Analysis                                             | S        | ANSID       |
| A-52<br>A-53 | Public Properly Encycechment Plan                                                 | 1/300    | AVSID       |
| A-54         | C7-Proposed Setheck Variances Above 16m                                           | 1/300    | ANSID       |
| A-55         | C7-Proposed Variances-Building Height                                             | 1/300    | ANDID       |
| A56          | C7-Proposed Veriances-Floor plate                                                 | 1/300    | ANSID       |

EPP43122

CIVIC ADRESS:

Development Permit. Application covering the following Property:

289 QUEENSWAY AVE., KELOWNA , BC

ZONING ANALYSIS TABLE:

Zoning Analysis Table

| Site Detatin                                           | Zone Requirement              | Proposal                             |
|--------------------------------------------------------|-------------------------------|--------------------------------------|
| Site Aves (m²)                                         | 4.542,45                      |                                      |
| Site WARA (m)                                          | 94,51                         |                                      |
| Site Depth (m)                                         | 76,36                         |                                      |
| Site Coverage of Building(s) (1)                       |                               | 83.2                                 |
| Site Coverage of buildings, delemosys, and parting (1) |                               | 901                                  |
| Coveringment Regulations:                              | Zone Regularment              | Proposal                             |
| Total Humber & Types of units                          |                               | participents (40 Units)/ Pickel (174 |
| Roor Area (gross/net)                                  | Hotel: 26,376 (               | Jose / Residential: 9.584 Hot        |
| Place Area Eutio (FAR)                                 |                               | 7.40                                 |
| Building Height (storepulswiters)                      | 26 storeys / 76,5 m           | 33 storeys? 130,79 m                 |
| Building(x) Settincha Im):                             |                               |                                      |
| Frant Horth                                            | Queencray Ave: 3m above 15 m. | See Plan A56                         |
| Side (include direction) East                          | Water Street 3m above 16 m    | See Plan A56                         |
| Side (include direction) West                          | Kerry Park: 3m shore thim     | OK .                                 |
| Rear South                                             | Asph Lane: On                 | OK .                                 |
| Hunder of Farking Stallars coding Spaces               | 275 Stalls / B Loading Arees  | 294 Stalls / 3 Loading Areas         |
| Sethacks to Parking (m):                               |                               |                                      |
| Foot.                                                  |                               | H/A                                  |
| Side (Include direction)                               |                               | H/A                                  |
| 16de Oschale direction)                                |                               | H/A                                  |
| Rear                                                   |                               | MA                                   |
| Drive Alula Width (m)                                  | Ports Coch. +3,6m / Park. +3m | Porte Coch.+3,6m / Park.+7m          |
| Humber of Bioxie Parking Spaces                        | 36 Class 1 / 20 Class II      | 36 Class I / 20 Class II             |
| Private Open Space Area                                | 785 sgre                      | 2.741 signs (Prinate Open Speci      |

SCHEDULE\_ This forms part of davelopment Permit # OP17 - O191-O1

IBI

Project 1864

Downtown Hotel Kelowna Kelowna, BC

Plan

Context Plan & Zoning Analysis Table

1/500

A-02