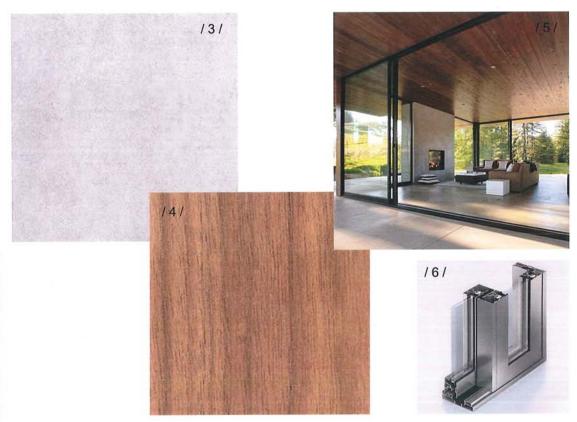

A-15 and A-16 June Revision: Level 6 and Level 6 Mezzanine Drawings reflect the podium design changes shown to City Council on Feb. 20<sup>th</sup> with step backs to the lane and Water Street at 20m and 23m.