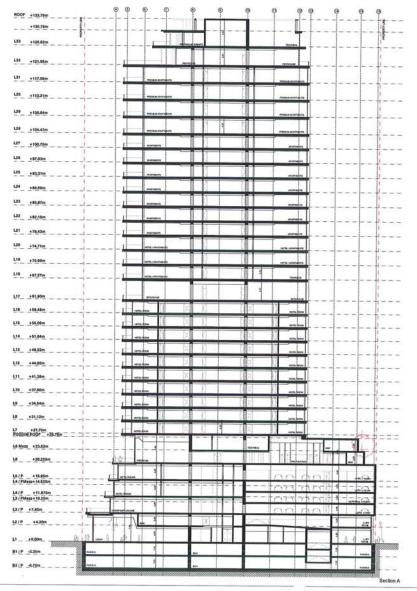

& West SCHEDULE

February 2018

Scale A1 1/300

A-29

This forms part of development Permit # DP17-0191-01



Westcorp

Architects

IBI

Project 1864

Downtown Hotel Kelowna

Kelowna, BC

SCHEDULE\_B

Building Elevation East & West

Date Scale A1
June review 2018 1:300

A-29 r1

This forms part of development

Permit # DP17 -0191-01





**Building Elevation North** 







Project 1864

Downtown Hotel Kelowna Kelowna, BC

B SCHEDULE **Building Elevation North & South** This forms part of development Permit # 0917-0191-01

February 2018

Date

Scale A1 1:300

No A-30



**Building Elevation East** 

**Building Elevation West** 







Project 1864

Downtown Hotel Kelowna Kelowna, BC



Permit # DP17-0191-01

**Building Elevation East & West** 

Date February 2018 Scale A1

1:300

No A-31







Architects

IBI

Project 1864

Downtown Hotel Kelowna Kelowna, BC

SCHEDULE B
This forms part of davelopment
Permit # DP17-0191-01

Building Section A & B. West-East

Date Scale A1 February 2018 1:300







Typical Hotel Room Elevation

SCHEDULE\_ 









Project 1864 Downtown Hotel Kelowna Kelowna, BC

Plan

Scale A1

Nº A-34

Tower Facade Detail

February 2018 1:15







- Cladding system
   Reference image
   Manufactured cladding

- Wood veneer ceiling panels
   Dark gray aluminum profiles for outdoor sliding doors and windows
   Double Low-E clear glazing

-. Transparent glass panels handrail







Project 1864

Downtown Hotel Kelowna Kelowna, BC



February 2018 -







IBI

Architects

Project 1864 Downtown Hotel Kelowna

SCHEDULE\_ This forms part of davelopment Permit