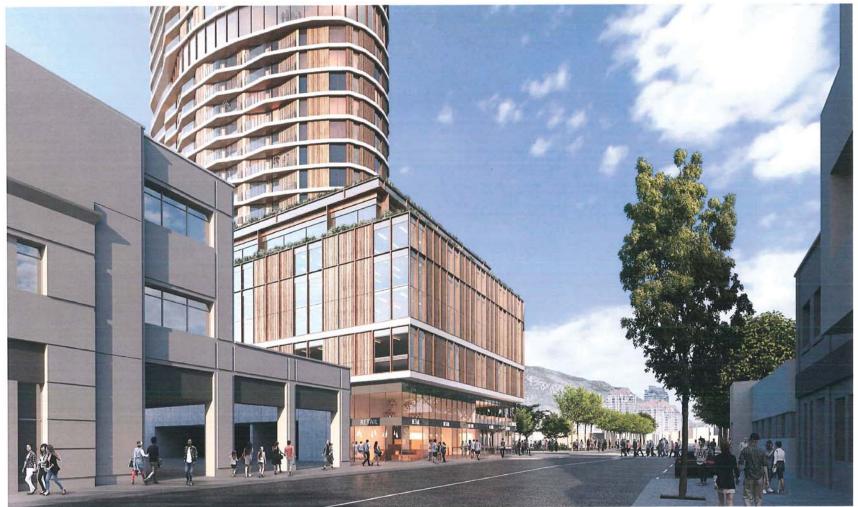

A-17 June Revision: Levels 7 - 16 hotel floors The structural element and small change to the west 'nose' of the building is highlighted. This change was included for both structural and privacy reasons.

A-19 thru A-24 June Revision: all floors above the 17<sup>th</sup> floor restaurant Reconfigured terraces are highlighted.

A-29 June Revision: Building Elevation East & West Revised elevations reflect the Feb podium changes and the recent façade and terrace changes.

A-30 June Revision: Building Elevation North & South Revised elevations reflect the Feb podium changes and the recent façade and terrace changes.

A-42 June Revision: The Kerry Park view compares the Feb rendering with the June revised rendering. The only change is the structural element on the west-facing terraces.