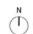

A-15 and A-16 June Revision: Level 6 and Level 6 Mezzanine Drawings reflect the podium design changes shown to City Council on Feb. 20<sup>th</sup> with step backs to the lane and Water Street at 20m and 23m.