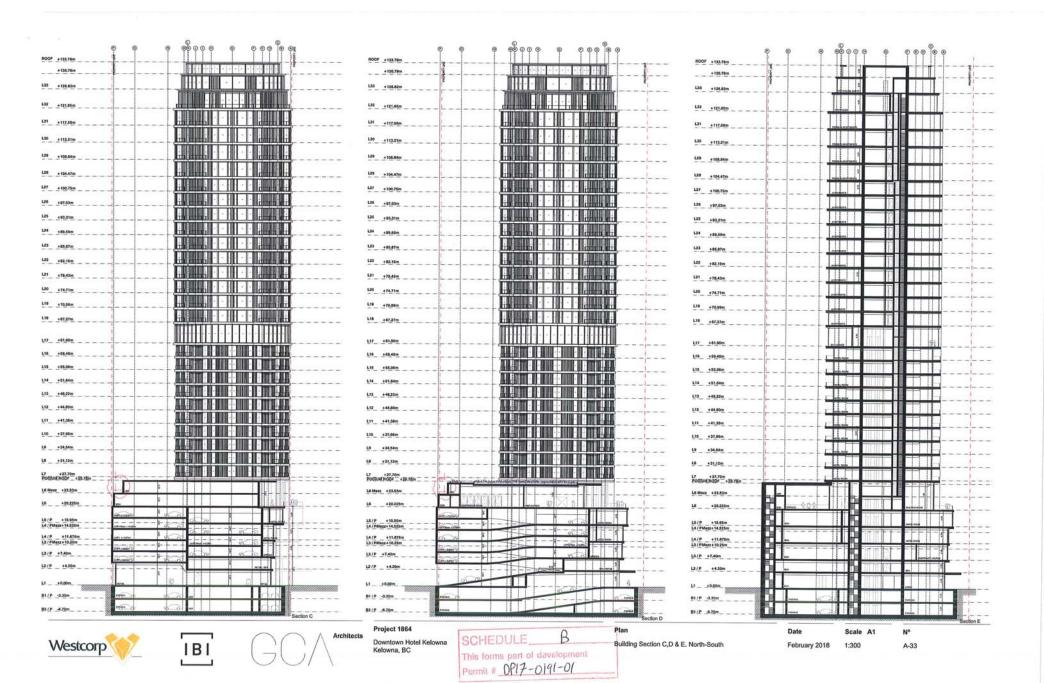

289 QUEENSWAY AVE. KELOWNA , BC

DRAWING LIST:

| Ref.         | Project                                                                           | Phase    |             |
|--------------|-----------------------------------------------------------------------------------|----------|-------------|
| 1864         | Kelowna Downlown Hotel, Kalowna BC                                                | Devolopm | nent Permit |
| Code         | Content                                                                           | Scale    | Format      |
|              | General plana                                                                     |          |             |
| A-01         | Legal Survey                                                                      | 1/258    | ANSID       |
| A02          | Context Plan & Zoning Analysis Table                                              | 1/500    | ANSID       |
| A03          | Development Statistics                                                            |          | ANSID       |
| A04          | Context Photos                                                                    | 1        | ANSID       |
| A05          | Concept Design                                                                    | -        | ANSID       |
| A-00         | Level 1 / P Floorpian                                                             | 1/200    | ANSID       |
| A07          | Basement B1 Floorplan                                                             | 1/200    | ANSI D      |
| A06          | Basement B2 Floorplan Level 2 / P Floorplan                                       | 1/200    | ANSED       |
| A-10         | Level 3 / P Floorplan                                                             | 1/200    | ANSID       |
| A11          | Level 4 / P Floorplan                                                             | 1000     | ANSID       |
| A-12         | Level 4 / P Mazzanina Floorplan                                                   | 1000     | ANSID       |
| A-13         | Level 5 / P Floorplan                                                             | 1/200    | ANSID       |
| A-14         | Level 5 / P Nazzarana Floorpian                                                   | 1/200    | ANSID       |
| A-15         | Level 5 Floorplan                                                                 | 1000     | ANSID       |
| A-16         | Level 6 Mezzanine Floorplan                                                       | 1/200    | ANSID       |
| A-17         | Level 7-16 Floorplan-Hotel                                                        | 1/200    | ANSID       |
| A-18         | Level 17 Floorplan- Skylounge                                                     | 1/200    | ANSID       |
| A-19         | Level 18 Floorplan- Apartments TA & Technical Floor                               | 1/200    | ANSID       |
| A-20         | Level 19-20 Floorplan- Apartments Type B                                          | 1/200    | ANSID       |
| A21          | Level 21 Floorplan-Apartments Type C                                              | 1/200    | ANSID       |
| A-22         | Level 22-26 Floorplan- Apartments Type C                                          | 1/200    | ANSID       |
| A-23<br>A-24 | Level 29 Floorplan- Apartments Type D<br>Level 30-31 Floorplan- Apartments Type E | 1/200    | ANSID       |
| A25          | Level 32 Floorplan-Penthouse                                                      | 1/200    | ANSID       |
| A-26         | Level 33 Floorplan-Technical Floor                                                | 1/200    | ANSID       |
| A-27         | Roof Plan                                                                         | 1/200    | ANSID       |
| A-28         | Building Elevation Image- North & South                                           | 1/300    | ANSID       |
| A-29         | Building Elevation Image- East & West                                             | 1/300    | ANSID       |
| A-30         | Building Elevation- North & South                                                 | 1/300    | ANSI D      |
| A31          | Building Elevation- East & West                                                   | 1/300    | ANSID       |
| A-32         | Building Section A & B- West-East                                                 | 1/300    | ANSID       |
| A-33         | Building Section C-D-E- North-South                                               | 1/300    | ANSED       |
| A-34         | Tower Fecade Detail                                                               | 1/15     | ANSID       |
| A-35         | Material Board                                                                    | 1/250    | ANSID       |
| A-36<br>A-37 | Night light North & South<br>Night light - East & West                            | 1/250    | ANSID       |
| A-36         | View of Cityscape from Okanagan Lake                                              | 11200    | ANSID       |
| A-30         | Aeral from Okanapan Lake                                                          | 10       | ANSID       |
| A40          | View from Chanagen Bridge                                                         | Q.       | ANSID       |
| A41          | View from Bernard Aenue                                                           |          | ANSID       |
| A-42         | View from Kerry Park                                                              |          | ANSID       |
| A43          | View from the water                                                               |          | ANSID       |
| A44          | View toward the Hotel Lobby                                                       |          | ANSID       |
| A-45         | View from Stuart Park                                                             |          | AVISID      |
| A-46         | View from Queenway & Water Street                                                 |          | ANSID       |
| A47          | View from Water Street                                                            |          | ANSID       |
| A-45         | View from Queenway                                                                |          | ANSID       |
| A49          | Nightime view from the Marine                                                     | . 4      | ANSID       |
| A-50         | View North-West Building                                                          |          | ANSID       |
| A51          | View East Building<br>Shadow Analysis                                             | S        | ANSID       |
| A-52<br>A-53 | Public Properly Encycechment Plan                                                 | 1/300    | AVSID       |
| A-54         | C7-Proposed Setheck Variances Above 16m                                           | 1/300    | ANSID       |
| A-55         | C7-Proposed Variances-Building Height                                             | 1/300    | ANDID       |
| A56          | C7-Proposed Veriances-Floor plate                                                 | 1/300    | ANSID       |