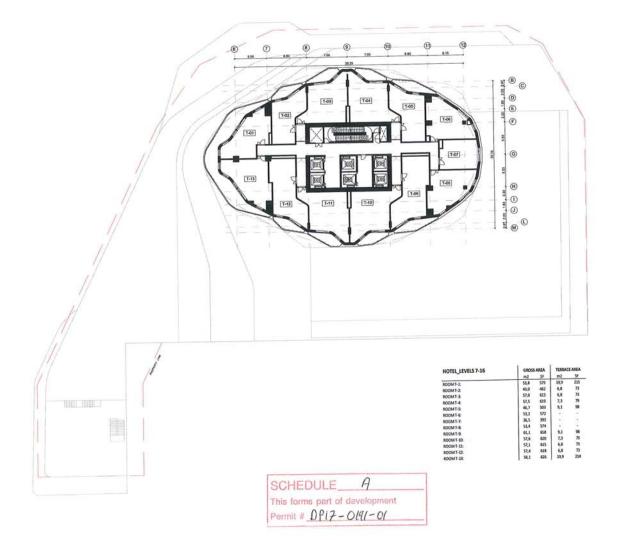

- 1) A private residential access and lobby (lobby is expected to be a minimum of 100sqm) will be included on the ground floor. On the stats, 100sqm is removed from the Floor Area of the ground floor because it will be allocated as amenity space for the residential use.
- 2) Small changes have been made to the enclosed spaces and the terraces of the tower.
  - a. In order to optimize lake views from the east-facing suites, the orientation of bedrooms and livings rooms have been changed. This precipitated a need to change the location of the large and small terraces associated with the each of these suites, which also required small adjustments to façade walls. Enclosed space on each residential floor has risen by 2.88 sqm per floor, and exterior space (terrace) has decreased by 17.68 sqm in order to maintain the desired lines of the building. The changes have reduced the floor slab of each residential floor by 17.68 sqm (190.31 sf).
  - b. A structural element has been added to the west side of the building. This structural element will reduce the need for post tension in construction, and it will provide privacy between the two west-facing residential units and the west-facing hotel units. On tower levels below the 17<sup>th</sup> floor, the structural element has been enclosed within the envelope which has add 2.43sqm to the enclosed space of each floor. The overall slab area, however, has been reduced because of the addition of a cut-away on the west 'nose' of the tower. This cut

away provides visual interest and ensures privacy for the west-facing hotel suites.

Renderings have been provided in the drawing package to show the visual impact of these changes.

A-06 June Revision: Level 1 Floor plan
The bubble area noted in red shows where a private residential lobby and
entrance will be created.

A-17 June Revision: Levels 7 - 16 hotel floors The structural element and small change to the west 'nose' of the building is highlighted. This change was included for both structural and privacy reasons.

A-19 thru A-24 June Revision: all floors above the 17<sup>th</sup> floor restaurant Reconfigured terraces are highlighted.

A-29 June Revision: Building Elevation East & West Revised elevations reflect the Feb podium changes and the recent façade and terrace changes.