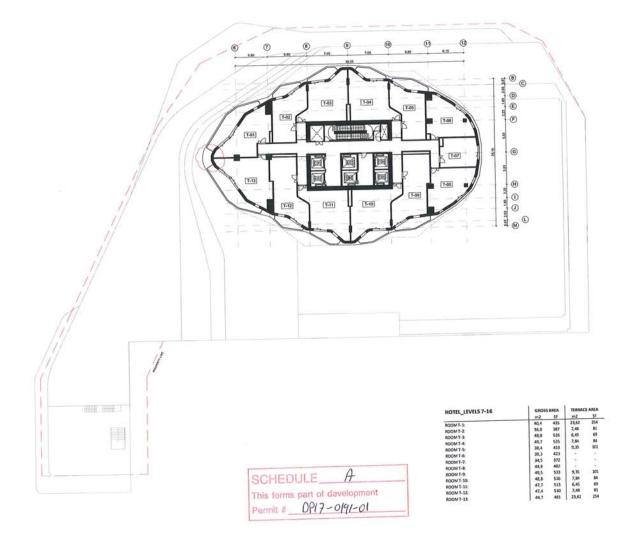

A-17 June Revision: Levels 7 - 16 hotel floors The structural element and small change to the west 'nose' of the building is highlighted. This change was included for both structural and privacy reasons.

SCHEDULE\_ This forms part of davelopment Permit # OP17 - O191-O1

IBI

Project 1864

Downtown Hotel Kelowna Kelowna, BC

Plan

Context Plan & Zoning Analysis Table

1/500

A-02

Reduct density 2016

SCHEDULE A
This forms part of development
Permit # 0P(7-0191-0)

Project 1864

Downtown Hotel Kelowna Kelowna, BC Plan

Context Plan & Zoning Analysis Table

Date

Scale A1

A-02 r1