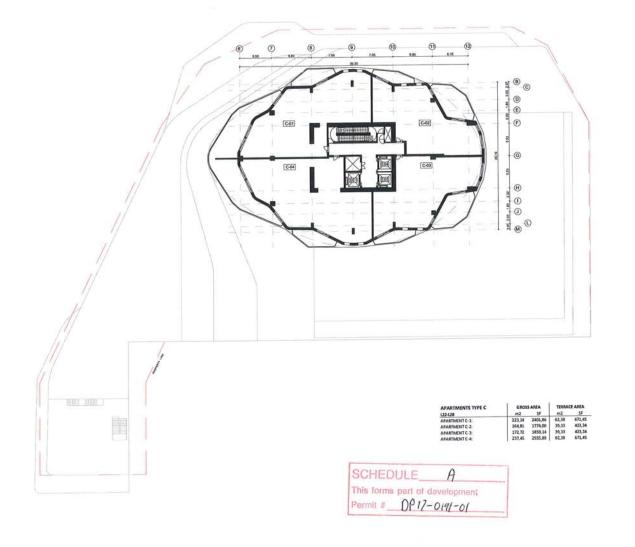

- 1) A private residential access and lobby (lobby is expected to be a minimum of 100sqm) will be included on the ground floor. On the stats, 100sqm is removed from the Floor Area of the ground floor because it will be allocated as amenity space for the residential use.
- 2) Small changes have been made to the enclosed spaces and the terraces of the tower.
  - a. In order to optimize lake views from the east-facing suites, the orientation of bedrooms and livings rooms have been changed. This precipitated a need to change the location of the large and small terraces associated with the each of these suites, which also required small adjustments to façade walls. Enclosed space on each residential floor has risen by 2.88 sqm per floor, and exterior space (terrace) has decreased by 17.68 sqm in order to maintain the desired lines of the building. The changes have reduced the floor slab of each residential floor by 17.68 sqm (190.31 sf).
  - b. A structural element has been added to the west side of the building. This structural element will reduce the need for post tension in construction, and it will provide privacy between the two west-facing residential units and the west-facing hotel units. On tower levels below the 17<sup>th</sup> floor, the structural element has been enclosed within the envelope which has add 2.43sqm to the enclosed space of each floor. The overall slab area, however, has been reduced because of the addition of a cut-away on the west 'nose' of the tower. This cut

away provides visual interest and ensures privacy for the west-facing hotel suites.

Renderings have been provided in the drawing package to show the visual impact of these changes.

A-06 June Revision: Level 1 Floor plan
The bubble area noted in red shows where a private residential lobby and
entrance will be created.

A-17 June Revision: Levels 7 - 16 hotel floors The structural element and small change to the west 'nose' of the building is highlighted. This change was included for both structural and privacy reasons.

A-19 thru A-24 June Revision: all floors above the 17<sup>th</sup> floor restaurant Reconfigured terraces are highlighted.

A-29 June Revision: Building Elevation East & West Revised elevations reflect the Feb podium changes and the recent façade and terrace changes.