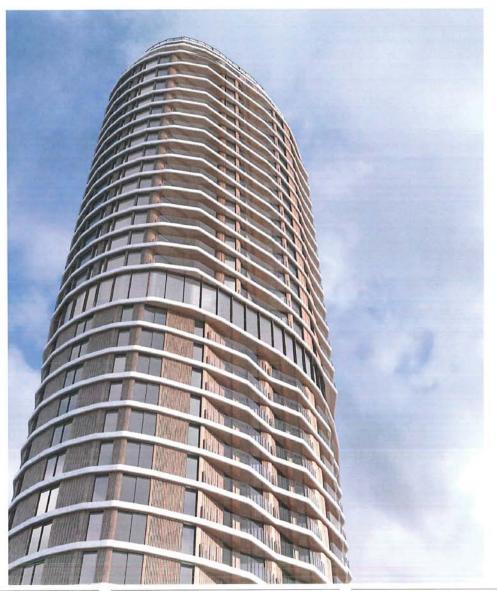

away provides visual interest and ensures privacy for the west-facing hotel suites.

Renderings have been provided in the drawing package to show the visual impact of these changes.

A-06 June Revision: Level 1 Floor plan
The bubble area noted in red shows where a private residential lobby and
entrance will be created.

A-17 June Revision: Levels 7 - 16 hotel floors The structural element and small change to the west 'nose' of the building is highlighted. This change was included for both structural and privacy reasons.

A-19 thru A-24 June Revision: all floors above the 17<sup>th</sup> floor restaurant Reconfigured terraces are highlighted.

A-29 June Revision: Building Elevation East & West Revised elevations reflect the Feb podium changes and the recent façade and terrace changes.