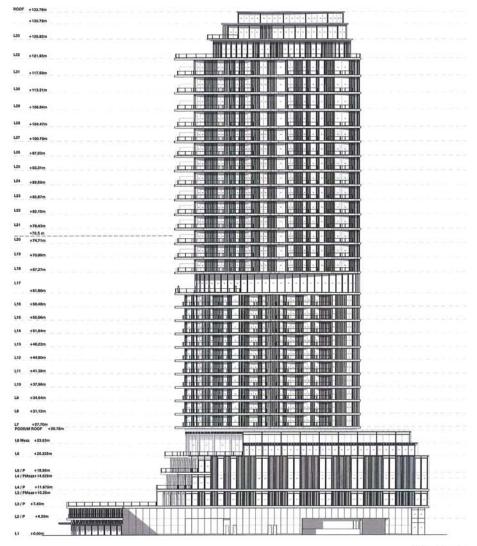

A-17 June Revision: Levels 7 - 16 hotel floors The structural element and small change to the west 'nose' of the building is highlighted. This change was included for both structural and privacy reasons.

A-19 thru A-24 June Revision: all floors above the 17<sup>th</sup> floor restaurant Reconfigured terraces are highlighted.

A-29 June Revision: Building Elevation East & West Revised elevations reflect the Feb podium changes and the recent façade and terrace changes.

A-30 June Revision: Building Elevation North & South Revised elevations reflect the Feb podium changes and the recent façade and terrace changes.

A-42 June Revision: The Kerry Park view compares the Feb rendering with the June revised rendering. The only change is the structural element on the west-facing terraces.