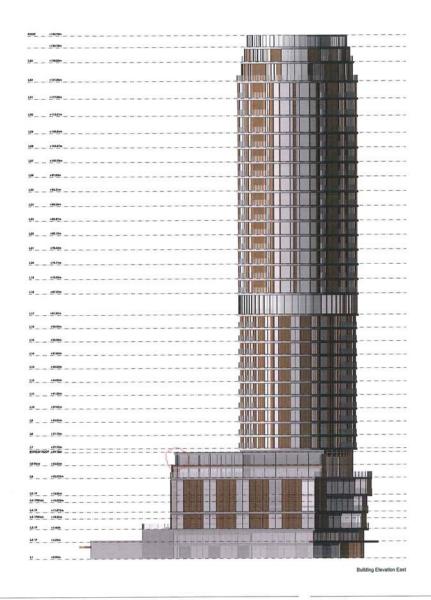

A-19 thru A-24 June Revision: all floors above the 17<sup>th</sup> floor restaurant Reconfigured terraces are highlighted.

A-29 June Revision: Building Elevation East & West Revised elevations reflect the Feb podium changes and the recent façade and terrace changes.