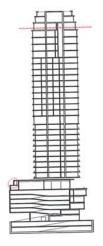

A-15 and A-16 June Revision: Level 6 and Level 6 Mezzanine Drawings reflect the podium design changes shown to City Council on Feb. 20<sup>th</sup> with step backs to the lane and Water Street at 20m and 23m.

A-17 June Revision: Levels 7 - 16 hotel floors The structural element and small change to the west 'nose' of the building is highlighted. This change was included for both structural and privacy reasons.

A-19 thru A-24 June Revision: all floors above the 17<sup>th</sup> floor restaurant Reconfigured terraces are highlighted.

A-29 June Revision: Building Elevation East & West Revised elevations reflect the Feb podium changes and the recent façade and terrace changes.

A-30 June Revision: Building Elevation North & South Revised elevations reflect the Feb podium changes and the recent façade and terrace changes.

A-42 June Revision: The Kerry Park view compares the Feb rendering with the June revised rendering. The only change is the structural element on the west-facing terraces.