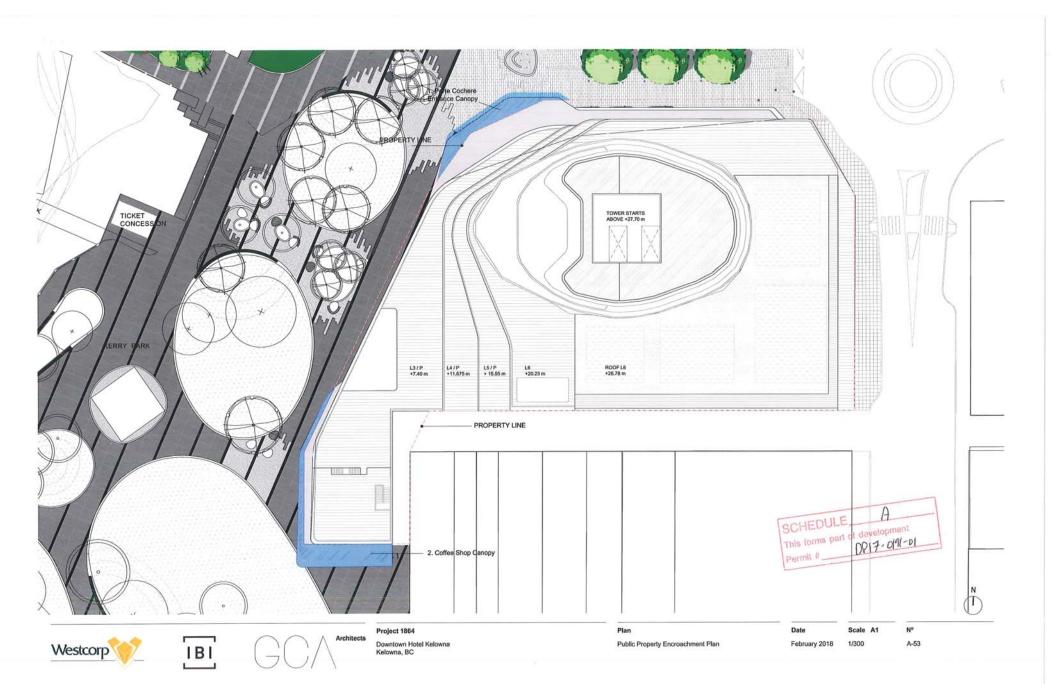

289 QUEENSWAY AVE. KELOWNA , BC

DRAWING LIST:

| Ref.         | Project                                                                           | Phase    |             |
|--------------|-----------------------------------------------------------------------------------|----------|-------------|
| 1864         | Kelowna Downlown Hotel, Kalowna BC                                                | Devolopm | nent Permit |
| Code         | Content                                                                           | Scale    | Format      |
|              | General plana                                                                     |          |             |
| A-01         | Legal Survey                                                                      | 1/258    | ANSID       |
| A02          | Context Plan & Zoning Analysis Table                                              | 1/500    | ANSID       |
| A03          | Development Statistics                                                            |          | ANSID       |
| A04          | Context Photos                                                                    | 1        | ANSID       |
| A05          | Concept Design                                                                    | -        | ANSID       |
| A-00         | Level 1 / P Floorpian                                                             | 1/200    | ANSID       |
| A07          | Basement B1 Floorplan                                                             | 1/200    | ANSI D      |
| A06          | Basement B2 Floorplan Level 2 / P Floorplan                                       | 1/200    | ANSED       |
| A-10         | Level 3 / P Floorplan                                                             | 1/200    | ANSID       |
| A11          | Level 4 / P Floorplan                                                             | 1000     | ANSID       |
| A-12         | Level 4 / P Mazzanina Floorplan                                                   | 1000     | ANSID       |
| A-13         | Level 5 / P Floorplan                                                             | 1/200    | ANSID       |
| A-14         | Level 5 / P Nazzarana Floorpian                                                   | 1/200    | ANSID       |
| A-15         | Level 5 Floorplan                                                                 | 1000     | ANSID       |
| A-16         | Level 6 Mezzanine Floorplan                                                       | 1/200    | ANSID       |
| A-17         | Level 7-16 Floorplan-Hotel                                                        | 1/200    | ANSID       |
| A-18         | Level 17 Floorplan- Skylounge                                                     | 1/200    | ANSID       |
| A-19         | Level 18 Floorplan- Apartments TA & Technical Floor                               | 1/200    | ANSID       |
| A-20         | Level 19-20 Floorplan- Apartments Type B                                          | 1/200    | ANSID       |
| A21          | Level 21 Floorplan-Apartments Type C                                              | 1/200    | ANSID       |
| A-22         | Level 22-26 Floorplan- Apartments Type C                                          | 1/200    | ANSID       |
| A-23<br>A-24 | Level 29 Floorplan- Apartments Type D<br>Level 30-31 Floorplan- Apartments Type E | 1/200    | ANSID       |
| A25          | Level 32 Floorplan-Penthouse                                                      | 1/200    | ANSID       |
| A-26         | Level 33 Floorplan-Technical Floor                                                | 1/200    | ANSID       |
| A-27         | Roof Plan                                                                         | 1/200    | ANSID       |
| A-28         | Building Elevation Image- North & South                                           | 1/300    | ANSID       |
| A-29         | Building Elevation Image- East & West                                             | 1/300    | ANSID       |
| A-30         | Building Elevation- North & South                                                 | 1/300    | ANSI D      |
| A31          | Building Elevation- East & West                                                   | 1/300    | ANSID       |
| A-32         | Building Section A & B- West-East                                                 | 1/300    | ANSID       |
| A-33         | Building Section C-D-E- North-South                                               | 1/300    | ANSED       |
| A-34         | Tower Fecade Detail                                                               | 1/15     | ANSID       |
| A-35         | Material Board                                                                    | 1/250    | ANSID       |
| A-36<br>A-37 | Night light North & South<br>Night light - East & West                            | 1/250    | ANSID       |
| A-36         | View of Cityscape from Okanagan Lake                                              | 11200    | ANSID       |
| A-30         | Aeral from Okanapan Lake                                                          | 10       | ANSID       |
| A40          | View from Chanagen Bridge                                                         | Q.       | ANSID       |
| A41          | View from Bernard Aenue                                                           |          | ANSID       |
| A-42         | View from Kerry Park                                                              |          | ANSID       |
| A43          | View from the water                                                               |          | ANSID       |
| A44          | View toward the Hotel Lobby                                                       |          | ANSID       |
| A-45         | View from Stuart Park                                                             |          | AVISID      |
| A-46         | View from Queenway & Water Street                                                 |          | ANSID       |
| A47          | View from Water Street                                                            |          | ANSID       |
| A-45         | View from Queenway                                                                |          | ANSID       |
| A49          | Nightime view from the Marine                                                     | . 4      | ANSID       |
| A-50         | View North-West Building                                                          |          | ANSID       |
| A51          | View East Building<br>Shadow Analysis                                             | S        | ANSID       |
| A-52<br>A-53 | Public Properly Encycechment Plan                                                 | 1/300    | AVSID       |
| A-54         | C7-Proposed Setheck Variances Above 16m                                           | 1/300    | ANSID       |
| A-55         | C7-Proposed Variances-Building Height                                             | 1/300    | ANDID       |
| A56          | C7-Proposed Veriances-Floor plate                                                 | 1/300    | ANSID       |