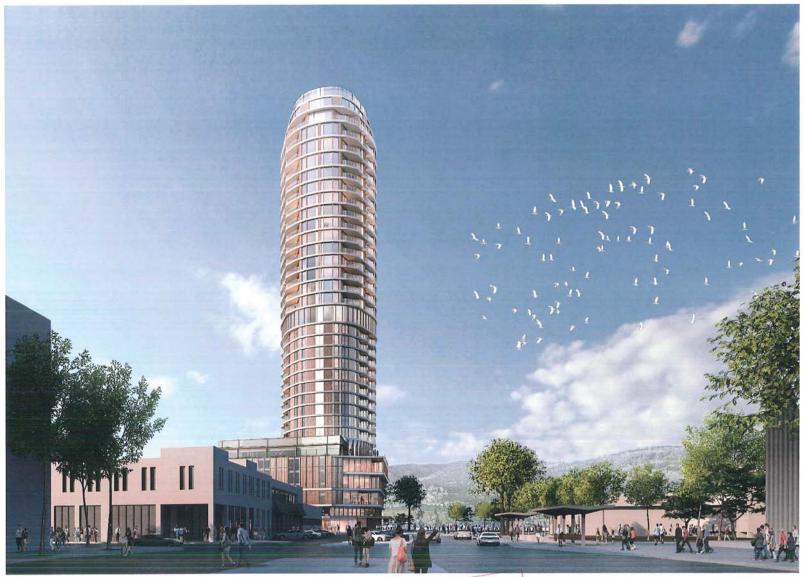

A-45: The Stuart Park view compares the Feb rendering with the June revision. The new terrace orientation is shown in the June revision.

A-48: The Queensway Ave. view compares the Feb rendering with the June revised rendering and shows the new terrace orientation.

A-50: The Northwest view of the building shows the comparative changes to the terrace orientation.

A-54: The previous variance has been changed to reflect the podium changes requested by council on Feb. 20<sup>th</sup>, 2018.