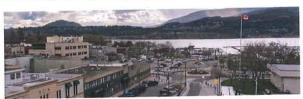

A-45: The Stuart Park view compares the Feb rendering with the June revision. The new terrace orientation is shown in the June revision.

A-48: The Queensway Ave. view compares the Feb rendering with the June revised rendering and shows the new terrace orientation.