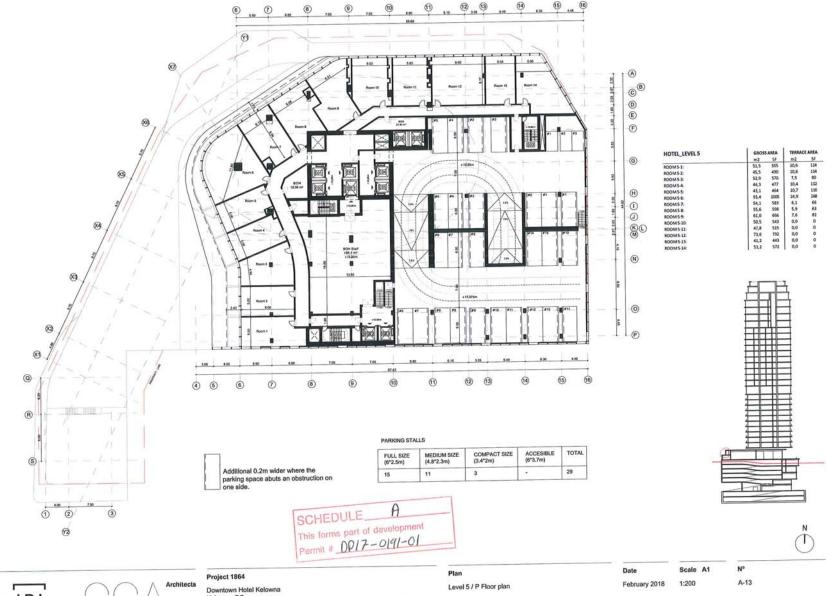

SCHEDULE\_ This forms part of davelopment Permit # OP17 - O191-O1

IBI

Project 1864

Downtown Hotel Kelowna Kelowna, BC

Plan

Context Plan & Zoning Analysis Table

1/500

A-02

Reduct density 2016

SCHEDULE A
This forms part of development
Permit # 0P(7-0191-0)

Project 1864

Downtown Hotel Kelowna Kelowna, BC Plan

Context Plan & Zoning Analysis Table

Date

Scale A1

A-02 r1