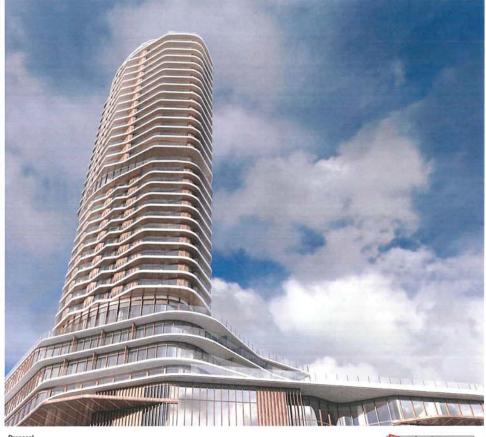

away provides visual interest and ensures privacy for the west-facing hotel suites.

Renderings have been provided in the drawing package to show the visual impact of these changes.

A-06 June Revision: Level 1 Floor plan
The bubble area noted in red shows where a private residential lobby and
entrance will be created.

A-17 June Revision: Levels 7 - 16 hotel floors The structural element and small change to the west 'nose' of the building is highlighted. This change was included for both structural and privacy reasons.

A-19 thru A-24 June Revision: all floors above the 17<sup>th</sup> floor restaurant Reconfigured terraces are highlighted.

A-29 June Revision: Building Elevation East & West Revised elevations reflect the Feb podium changes and the recent façade and terrace changes.

A-30 June Revision: Building Elevation North & South Revised elevations reflect the Feb podium changes and the recent façade and terrace changes.

A-42 June Revision: The Kerry Park view compares the Feb rendering with the June revised rendering. The only change is the structural element on the west-facing terraces.