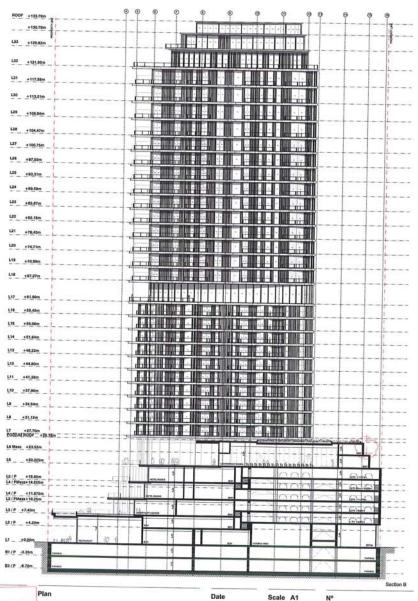

289 QUEENSWAY AVE. KELOWNA , BC

DRAWING LIST:

| Ref.         | Project                                                                           | Phase    |             |
|--------------|-----------------------------------------------------------------------------------|----------|-------------|
| 1864         | Kelowna Downlown Hotel, Kalowna BC                                                | Devolopm | nent Permit |
| Code         | Content                                                                           | Scale    | Format      |
|              | General plana                                                                     |          |             |
| A-01         | Legal Survey                                                                      | 1/258    | ANSID       |
| A02          | Context Plan & Zoning Analysis Table                                              | 1/500    | ANSID       |
| A03          | Development Statistics                                                            |          | ANSID       |
| A04          | Context Photos                                                                    | 1        | ANSID       |
| A05          | Concept Design                                                                    | -        | ANSID       |
| A-00         | Level 1 / P Floorpian                                                             | 1/200    | ANSID       |
| A07          | Basement B1 Floorplan                                                             | 1/200    | ANSI D      |
| A06          | Basement B2 Floorplan Level 2 / P Floorplan                                       | 1/200    | ANSED       |
| A-10         | Level 3 / P Floorplan                                                             | 1/200    | ANSID       |
| A11          | Level 4 / P Floorplan                                                             | 1000     | ANSID       |
| A-12         | Level 4 / P Mazzanina Floorplan                                                   | 1000     | ANSID       |
| A-13         | Level 5 / P Floorplan                                                             | 1/200    | ANSID       |
| A-14         | Level 5 / P Nazzarana Floorpian                                                   | 1/200    | ANSID       |
| A-15         | Level 5 Floorplan                                                                 | 1000     | ANSID       |
| A-16         | Level 6 Mezzanine Floorplan                                                       | 1/200    | ANSID       |
| A-17         | Level 7-16 Floorplan-Hotel                                                        | 1/200    | ANSID       |
| A-18         | Level 17 Floorplan- Skylounge                                                     | 1/200    | ANSID       |
| A-19         | Level 18 Floorplan- Apartments TA & Technical Floor                               | 1/200    | ANSID       |
| A-20         | Level 19-20 Floorplan- Apartments Type B                                          | 1/200    | ANSID       |
| A21          | Level 21 Floorplan-Apartments Type C                                              | 1/200    | ANSID       |
| A-22         | Level 22-26 Floorplan- Apartments Type C                                          | 1/200    | ANSID       |
| A-23<br>A-24 | Level 29 Floorplan- Apartments Type D<br>Level 30-31 Floorplan- Apartments Type E | 1/200    | ANSID       |
| A25          | Level 32 Floorplan-Penthouse                                                      | 1/200    | ANSID       |
| A-26         | Level 33 Floorplan-Technical Floor                                                | 1/200    | ANSID       |
| A-27         | Roof Plan                                                                         | 1/200    | ANSID       |
| A-28         | Building Elevation Image- North & South                                           | 1/300    | ANSID       |
| A-29         | Building Elevation Image- East & West                                             | 1/300    | ANSID       |
| A-30         | Building Elevation- North & South                                                 | 1/300    | ANSI D      |
| A31          | Building Elevation- East & West                                                   | 1/300    | ANSID       |
| A-32         | Building Section A & B- West-East                                                 | 1/300    | ANSID       |
| A-33         | Building Section C-D-E- North-South                                               | 1/300    | ANSED       |
| A-34         | Tower Fecade Detail                                                               | 1/15     | ANSID       |
| A-35         | Material Board                                                                    | 1/250    | ANSID       |
| A-36<br>A-37 | Night light North & South<br>Night light - East & West                            | 1/250    | ANSID       |
| A-36         | View of Cityscape from Okanagan Lake                                              | 11200    | ANSID       |
| A-30         | Aeral from Okanapan Lake                                                          | 10       | ANSID       |
| A40          | View from Chanagen Bridge                                                         | Q.       | ANSID       |
| A41          | View from Bernard Aenue                                                           |          | ANSID       |
| A-42         | View from Kerry Park                                                              |          | ANSID       |
| A43          | View from the water                                                               |          | ANSID       |
| A44          | View toward the Hotel Lobby                                                       |          | ANSID       |
| A-45         | View from Stuart Park                                                             |          | AVISID      |
| A-46         | View from Queenway & Water Street                                                 |          | ANSID       |
| A47          | View from Water Street                                                            |          | ANSID       |
| A-45         | View from Queenway                                                                |          | ANSID       |
| A49          | Nightime view from the Marine                                                     | . 4      | ANSID       |
| A-50         | View North-West Building                                                          |          | ANSID       |
| A51          | View East Building<br>Shadow Analysis                                             | S        | ANSID       |
| A-52<br>A-53 | Public Properly Encycechment Plan                                                 | 1/300    | AVSID       |
| A-54         | C7-Proposed Setheck Variances Above 16m                                           | 1/300    | ANSID       |
| A-55         | C7-Proposed Variances-Building Height                                             | 1/300    | ANDID       |
| A56          | C7-Proposed Veriances-Floor plate                                                 | 1/300    | ANSID       |