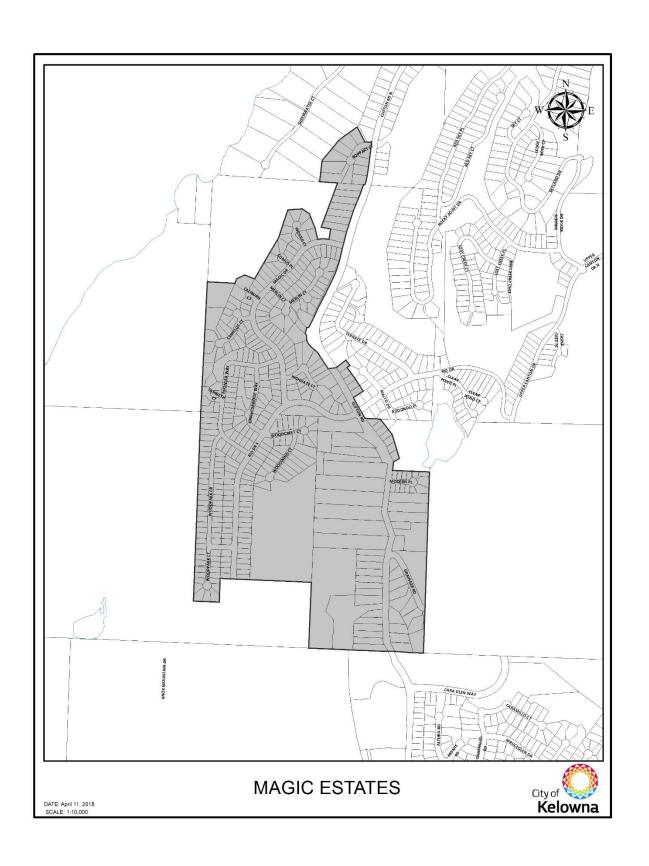

## Amendment No. 30 to Traffic Bylaw No. 8120

The Municipal Council of the City of Kelowna, in open meeting assembled, enacts that the City of Kelowna Traffic Bylaw No. 8120 be amended as follows:

- 1. THAT Part 2 General Regulations, 2.5.4 <u>Snow Route Parking Ban Area</u> be amended by deleting the maps for Wilden, The Ponds, Magic Estates and Dilworth in their entirety and replacing with new Maps for Academy Way, Black Mountain, Dilworth, Kirschner Mountain, Magic Estates, The Ponds and Wilden as attached to and forming part of this bylaw a Schedule A.
- 2. This bylaw may be cited for all purposes as "Bylaw No. 11601, being Amendment No. 30 to Traffic Bylaw No. 8120."
- 3. This bylaw shall come into full force and effect and be binding on all persons as of the date of adoption.