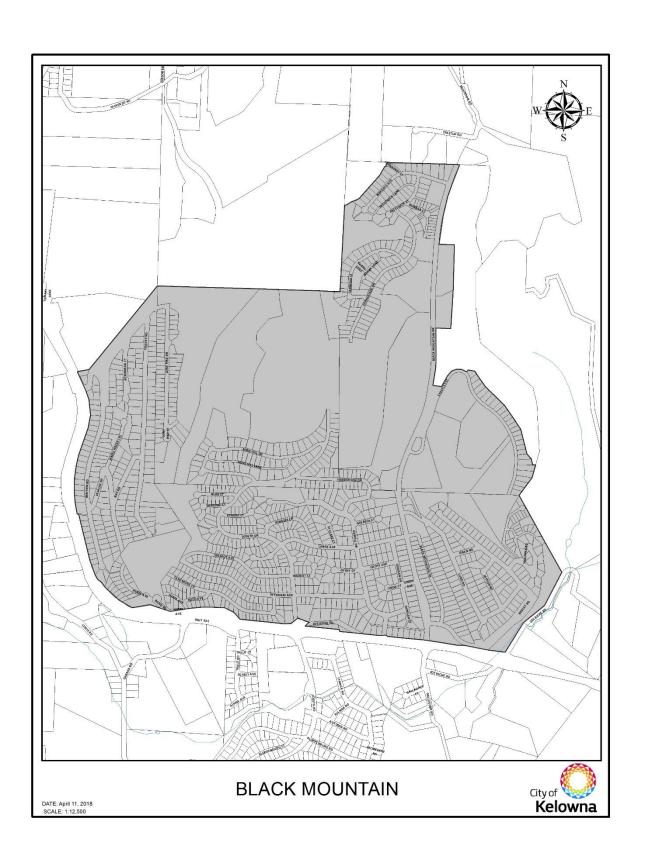

## Amendment No. 30 to Traffic Bylaw No. 8120

The Municipal Council of the City of Kelowna, in open meeting assembled, enacts that the City of Kelowna Traffic Bylaw No. 8120 be amended as follows:

- 1. THAT Part 2 General Regulations, 2.5.4 <u>Snow Route Parking Ban Area</u> be amended by deleting the maps for Wilden, The Ponds, Magic Estates and Dilworth in their entirety and replacing with new Maps for Academy Way, Black Mountain, Dilworth, Kirschner Mountain, Magic Estates, The Ponds and Wilden as attached to and forming part of this bylaw a Schedule A.
- 2. This bylaw may be cited for all purposes as "Bylaw No. 11601, being Amendment No. 30 to Traffic Bylaw No. 8120."
- 3. This bylaw shall come into full force and effect and be binding on all persons as of the date of adoption.