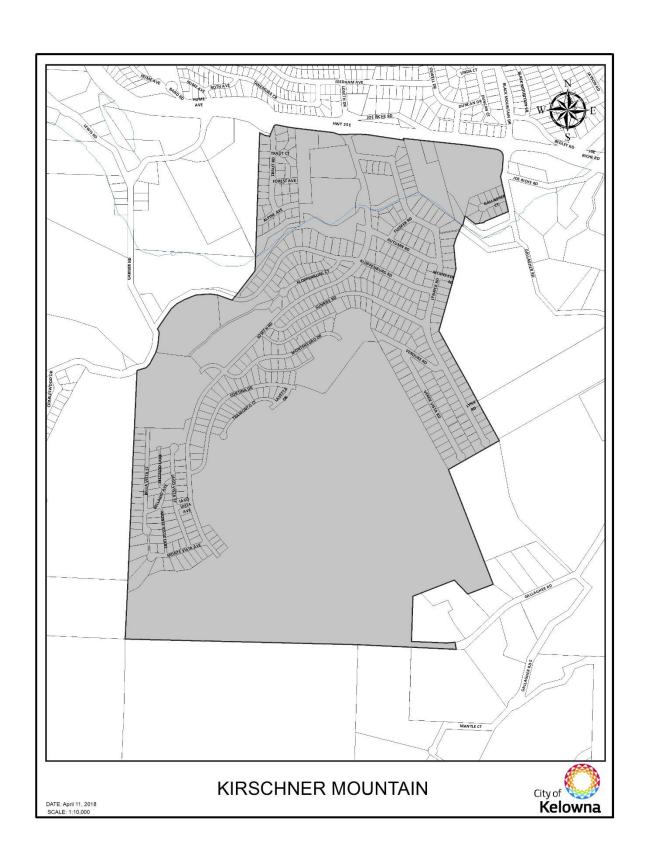

## Amendment No. 30 to Traffic Bylaw No. 8120

The Municipal Council of the City of Kelowna, in open meeting assembled, enacts that the City of Kelowna Traffic Bylaw No. 8120 be amended as follows:

- 1. THAT Part 2 General Regulations, 2.5.4 <u>Snow Route Parking Ban Area</u> be amended by deleting the maps for Wilden, The Ponds, Magic Estates and Dilworth in their entirety and replacing with new Maps for Academy Way, Black Mountain, Dilworth, Kirschner Mountain, Magic Estates, The Ponds and Wilden as attached to and forming part of this bylaw a Schedule A.
- 2. This bylaw may be cited for all purposes as "Bylaw No. 11601, being Amendment No. 30 to Traffic Bylaw No. 8120."
- 3. This bylaw shall come into full force and effect and be binding on all persons as of the date of adoption.