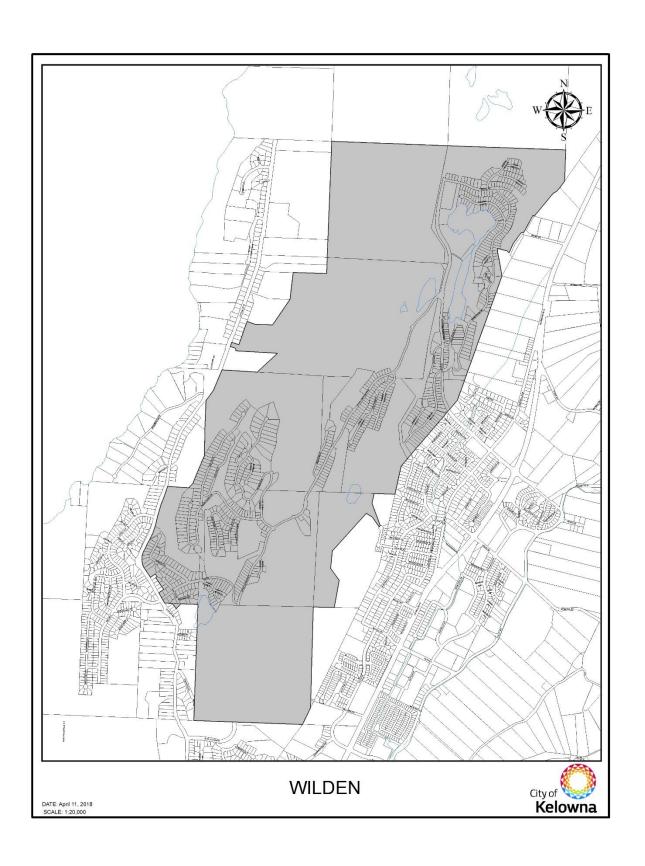

## Amendment No. 30 to Traffic Bylaw No. 8120

The Municipal Council of the City of Kelowna, in open meeting assembled, enacts that the City of Kelowna Traffic Bylaw No. 8120 be amended as follows:

- 1. THAT Part 2 General Regulations, 2.5.4 <u>Snow Route Parking Ban Area</u> be amended by deleting the maps for Wilden, The Ponds, Magic Estates and Dilworth in their entirety and replacing with new Maps for Academy Way, Black Mountain, Dilworth, Kirschner Mountain, Magic Estates, The Ponds and Wilden as attached to and forming part of this bylaw a Schedule A.
- 2. This bylaw may be cited for all purposes as "Bylaw No. 11601, being Amendment No. 30 to Traffic Bylaw No. 8120."
- 3. This bylaw shall come into full force and effect and be binding on all persons as of the date of adoption.