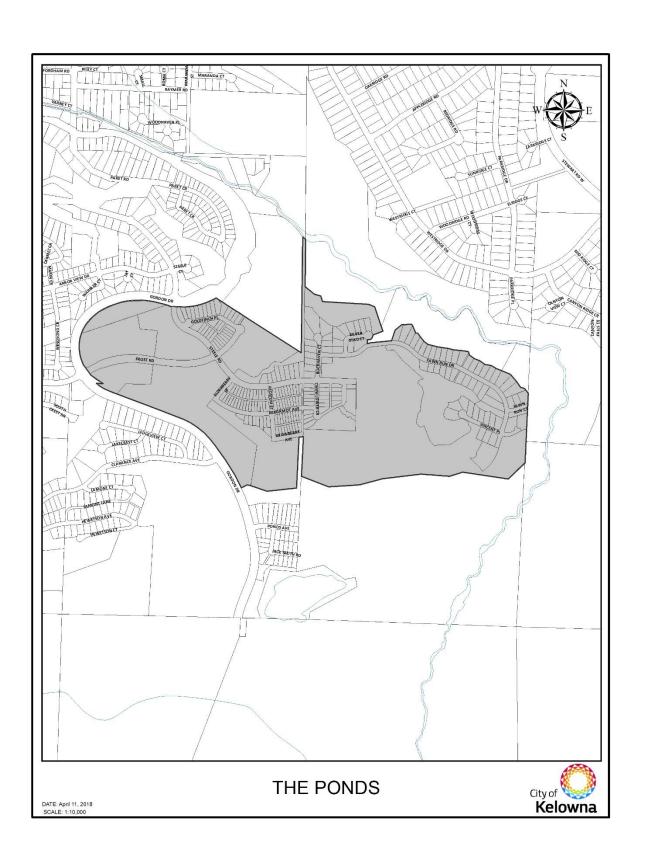

## Amendment No. 30 to Traffic Bylaw No. 8120

The Municipal Council of the City of Kelowna, in open meeting assembled, enacts that the City of Kelowna Traffic Bylaw No. 8120 be amended as follows:

- 1. THAT Part 2 General Regulations, 2.5.4 <u>Snow Route Parking Ban Area</u> be amended by deleting the maps for Wilden, The Ponds, Magic Estates and Dilworth in their entirety and replacing with new Maps for Academy Way, Black Mountain, Dilworth, Kirschner Mountain, Magic Estates, The Ponds and Wilden as attached to and forming part of this bylaw a Schedule A.
- 2. This bylaw may be cited for all purposes as "Bylaw No. 11601, being Amendment No. 30 to Traffic Bylaw No. 8120."
- 3. This bylaw shall come into full force and effect and be binding on all persons as of the date of adoption.