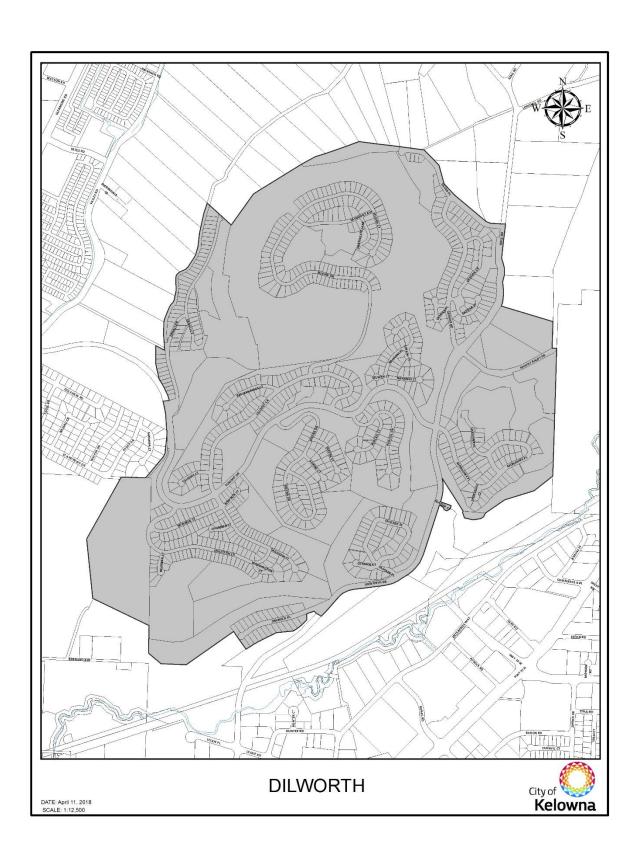

## Amendment No. 30 to Traffic Bylaw No. 8120

The Municipal Council of the City of Kelowna, in open meeting assembled, enacts that the City of Kelowna Traffic Bylaw No. 8120 be amended as follows:

- 1. THAT Part 2 General Regulations, 2.5.4 <u>Snow Route Parking Ban Area</u> be amended by deleting the maps for Wilden, The Ponds, Magic Estates and Dilworth in their entirety and replacing with new Maps for Academy Way, Black Mountain, Dilworth, Kirschner Mountain, Magic Estates, The Ponds and Wilden as attached to and forming part of this bylaw a Schedule A.
- 2. This bylaw may be cited for all purposes as "Bylaw No. 11601, being Amendment No. 30 to Traffic Bylaw No. 8120."
- 3. This bylaw shall come into full force and effect and be binding on all persons as of the date of adoption.