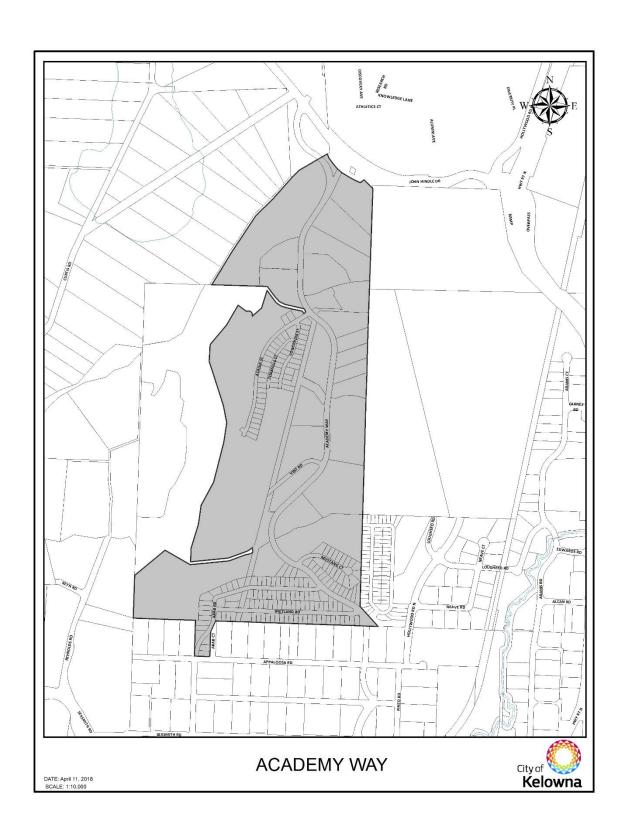

## Amendment No. 30 to Traffic Bylaw No. 8120

The Municipal Council of the City of Kelowna, in open meeting assembled, enacts that the City of Kelowna Traffic Bylaw No. 8120 be amended as follows:

- 1. THAT Part 2 General Regulations, 2.5.4 <u>Snow Route Parking Ban Area</u> be amended by deleting the maps for Wilden, The Ponds, Magic Estates and Dilworth in their entirety and replacing with new Maps for Academy Way, Black Mountain, Dilworth, Kirschner Mountain, Magic Estates, The Ponds and Wilden as attached to and forming part of this bylaw a Schedule A.
- 2. This bylaw may be cited for all purposes as "Bylaw No. 11601, being Amendment No. 30 to Traffic Bylaw No. 8120."
- 3. This bylaw shall come into full force and effect and be binding on all persons as of the date of adoption.