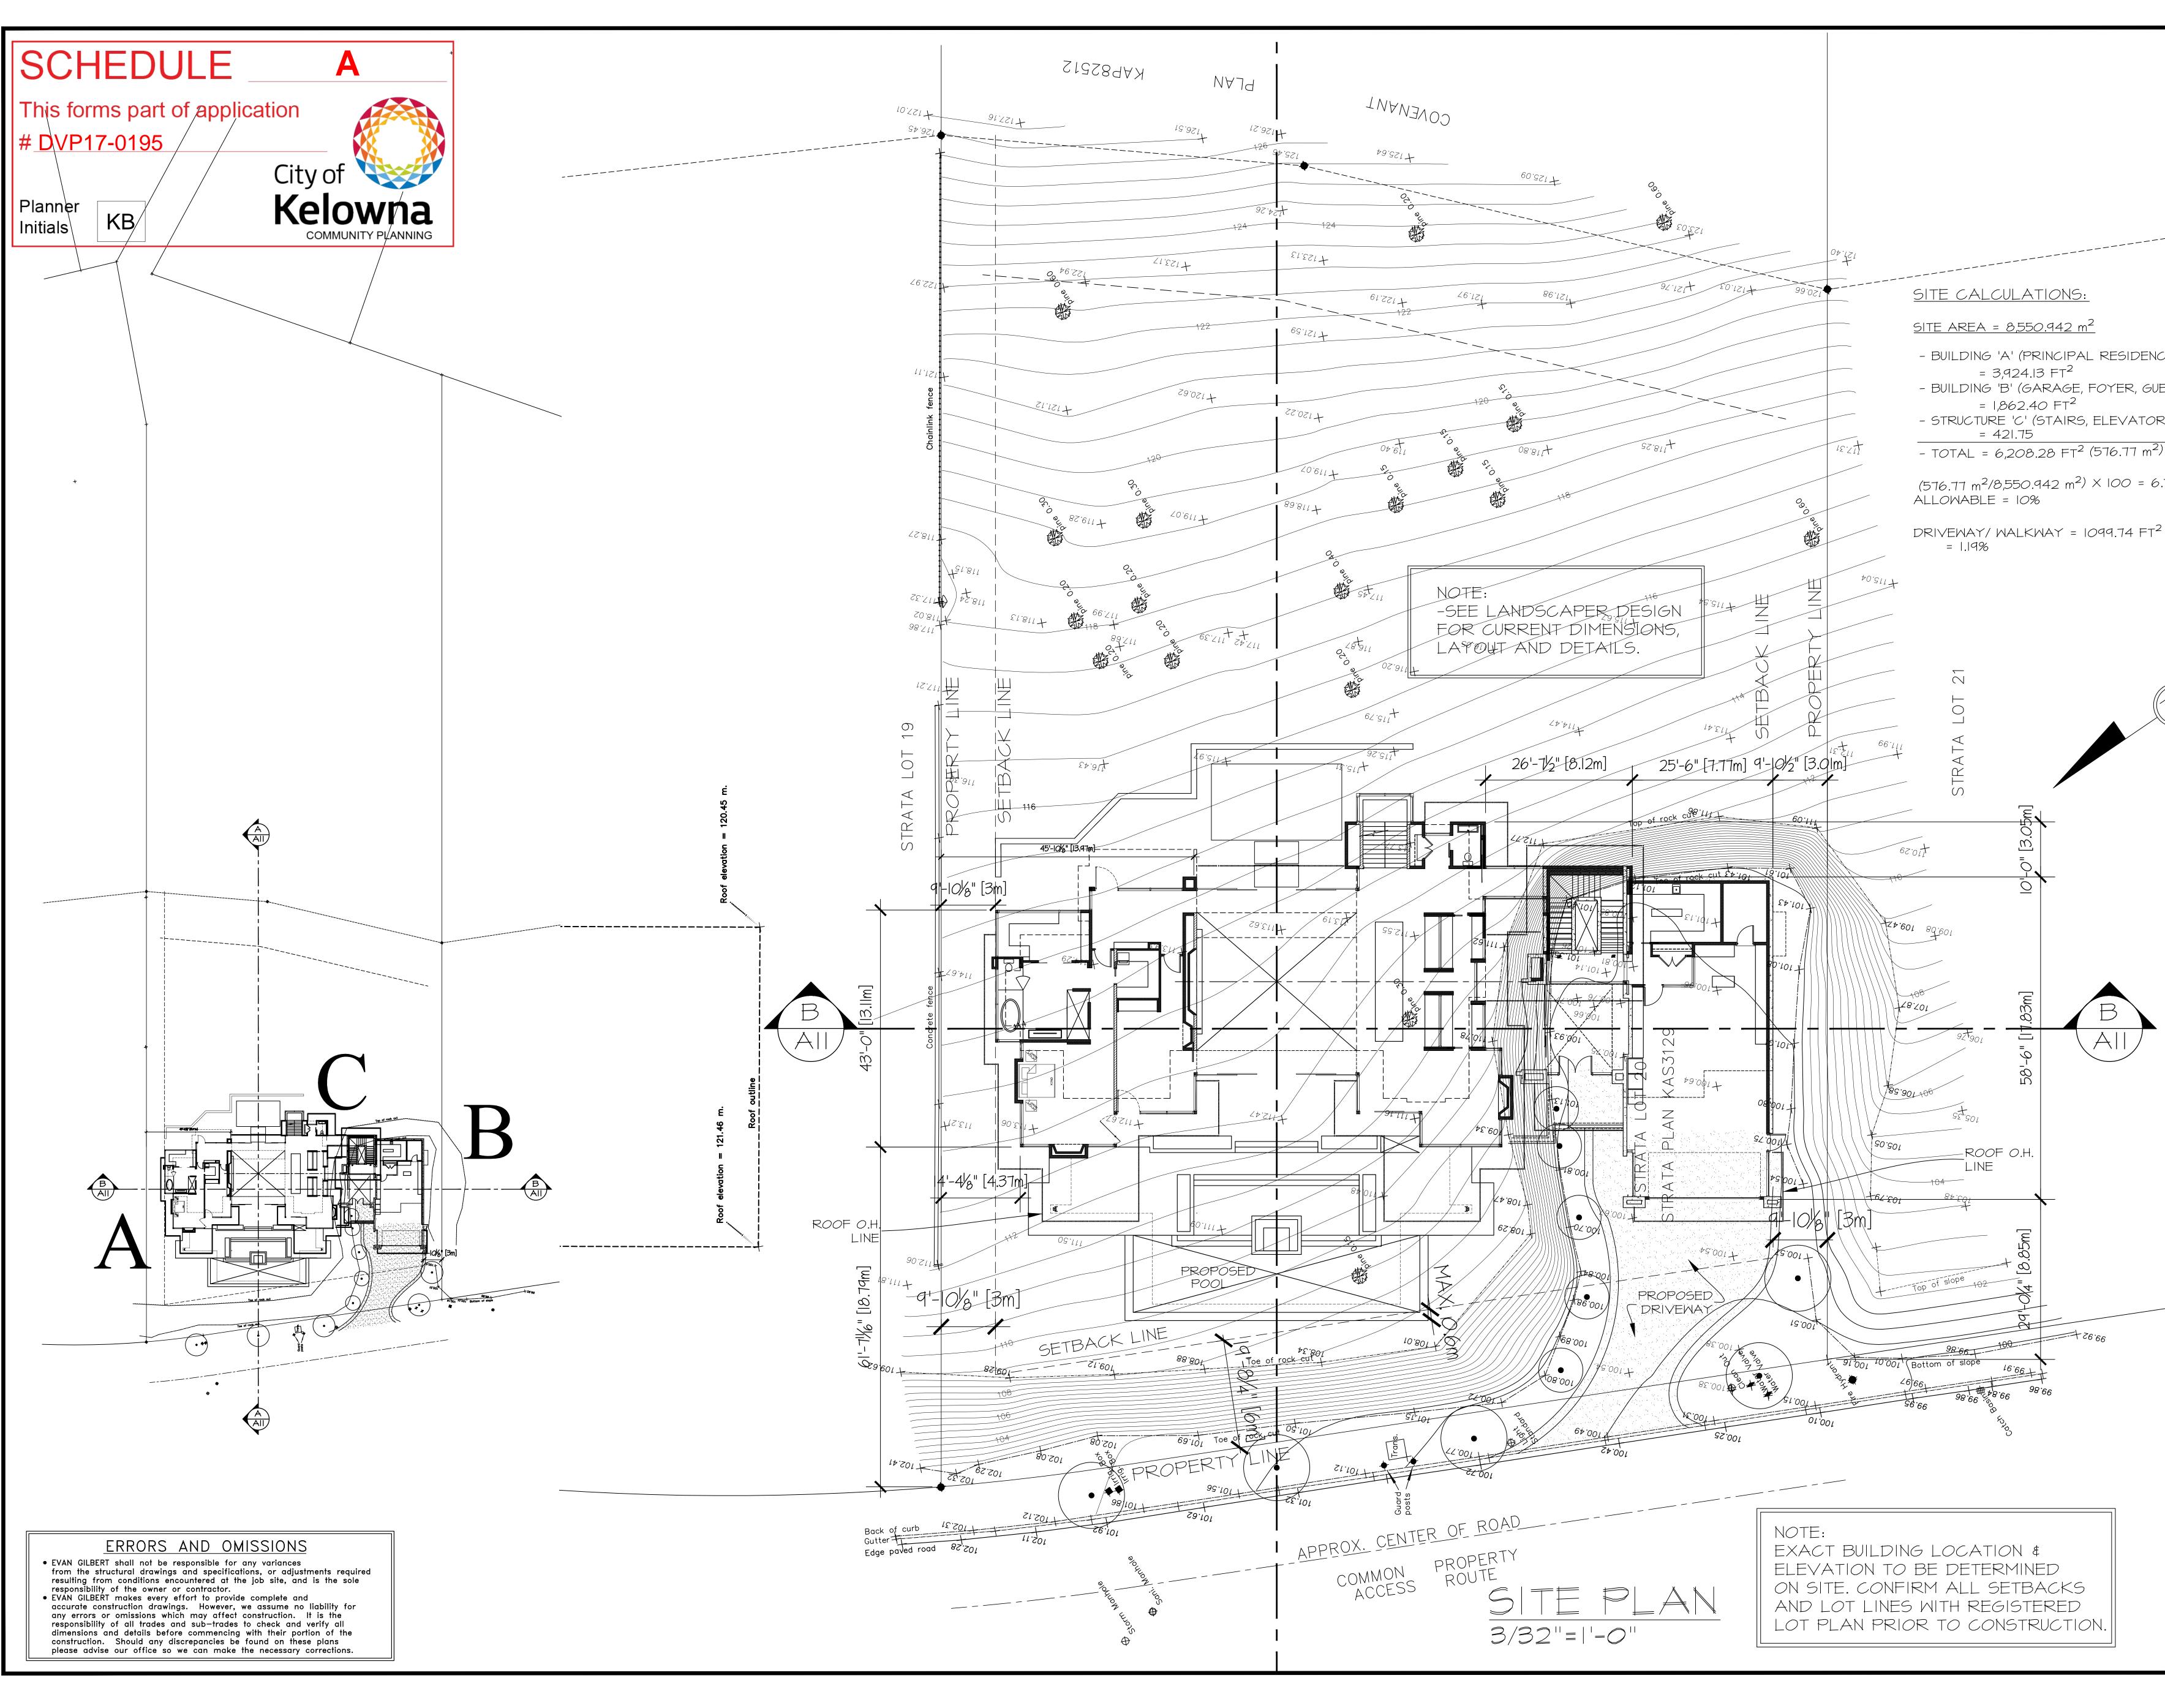

# **Single Dwelling Housing**

with variances to the following sections of the Zoning Bylaw No. 8000:

**Section 12.1.6(b): RR1 – Rural Residential 1 Development Regulations** To vary the required maximum height from 9.5 m or 2 ½ storeys to 15.45 m or 3 storeys.

#### 2. CONDITIONS OF APPROVAL

- a) The dimensions and siting of the building to be constructed on the land be in accordance with Schedule "A";
- b) The elevations of the building to be constructed on the land be in accordance with Schedule "B";