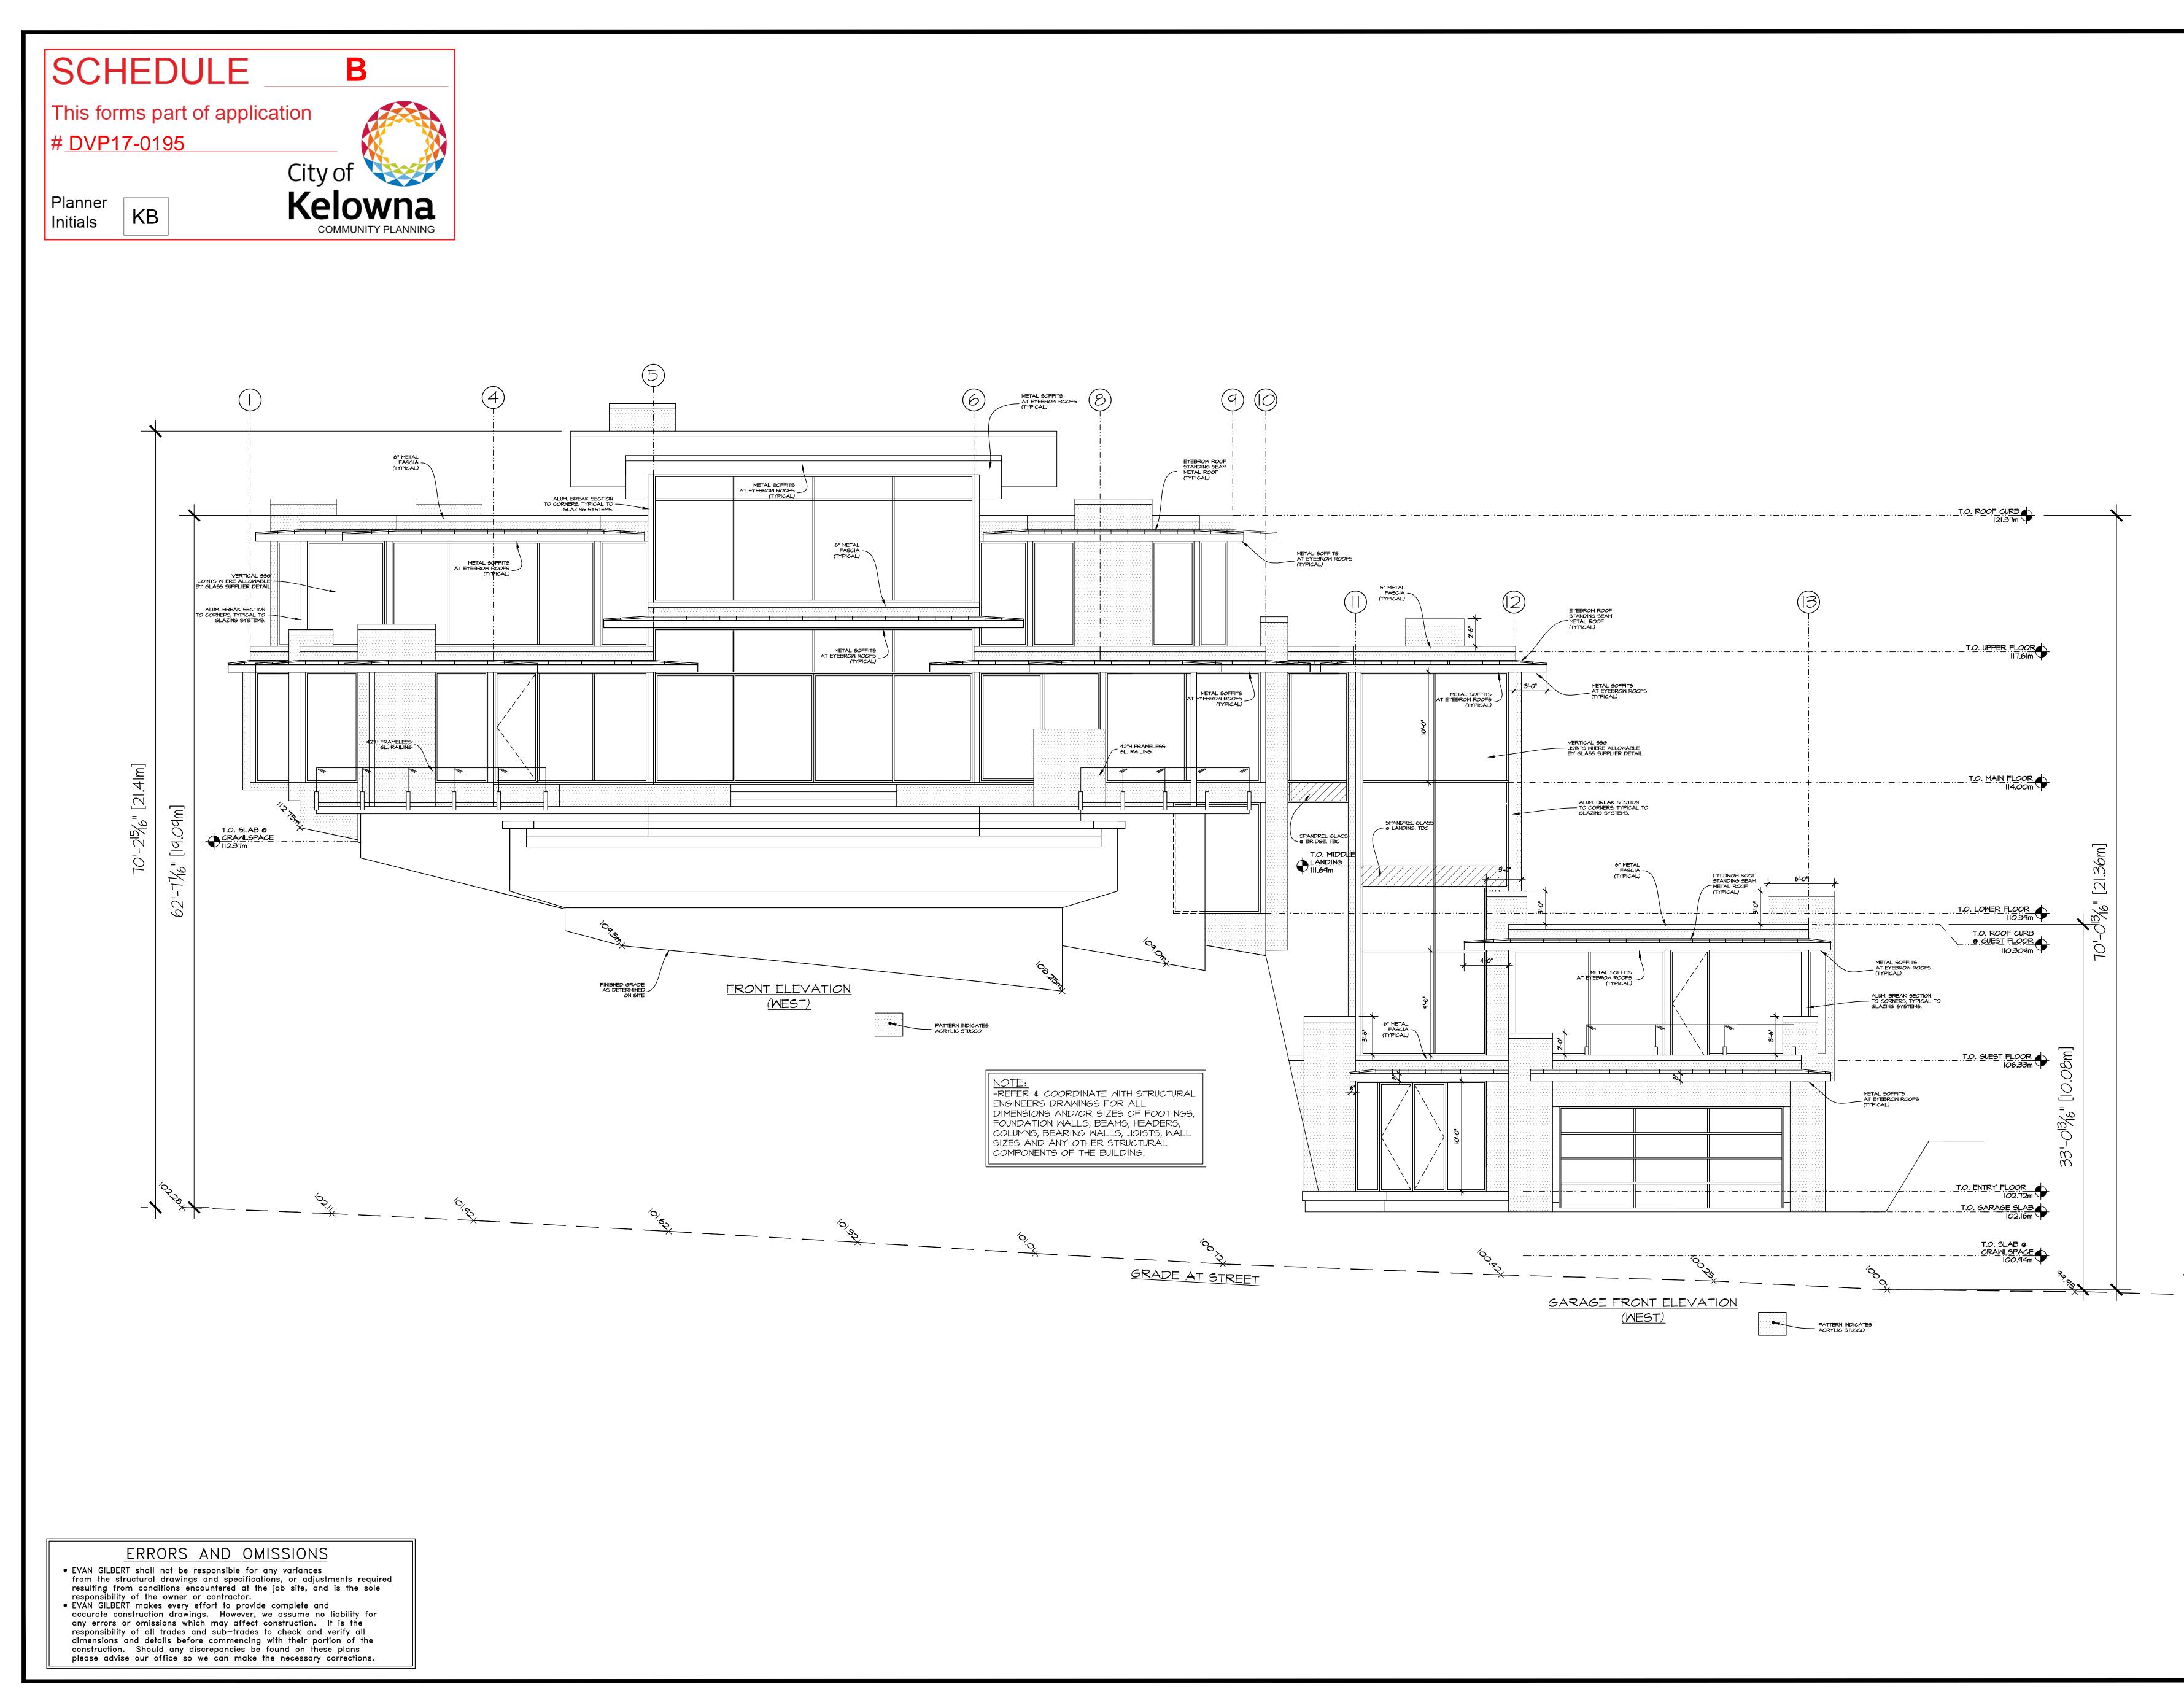

# **Single Dwelling Housing**

with variances to the following sections of the Zoning Bylaw No. 8000:

**Section 12.1.6(b): RR1 – Rural Residential 1 Development Regulations** To vary the required maximum height from 9.5 m or 2 ½ storeys to 15.45 m or 3 storeys.

#### 2. CONDITIONS OF APPROVAL

- a) The dimensions and siting of the building to be constructed on the land be in accordance with Schedule "A";
- b) The elevations of the building to be constructed on the land be in accordance with Schedule "B";