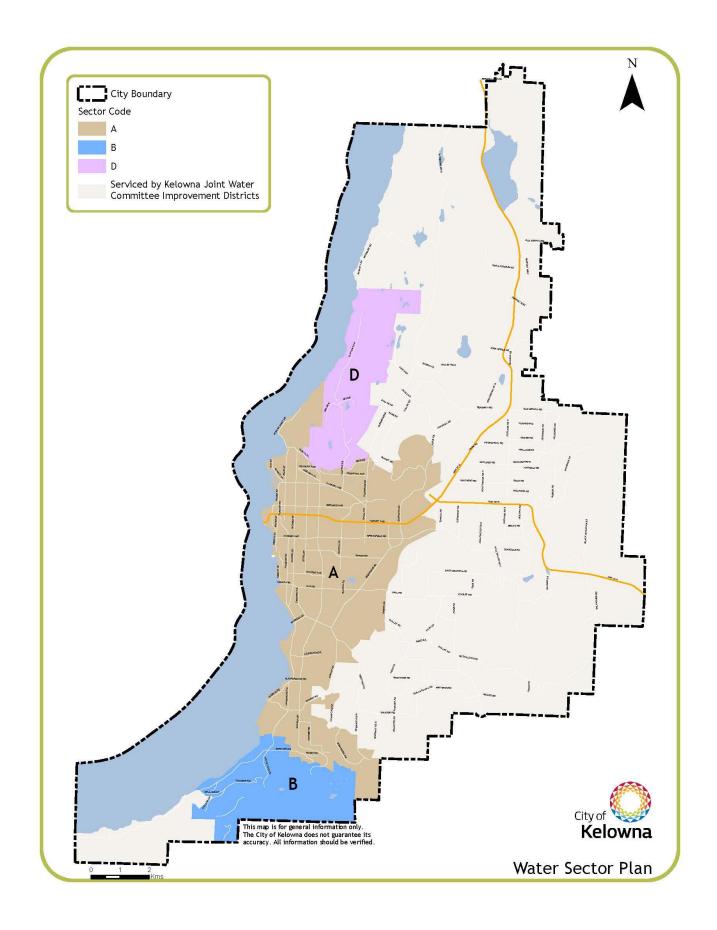

Mayor

City Clerk

| SERVICE AREA        | <u>Sector</u> | <u>Residential 1</u><br>To 15 Units Hectare<br>(Each Lot or Unit) | Residential 2<br>>15-35 UnitsHectare<br>(Each Lot or Unit) | <u>Residential 3</u><br>>35-85 UnitsHectare<br>(Each Latior Unit) | <u>Residential 4</u><br>Greater Than<br>85 Units/Hectare<br>(Each Lot or Unit) | <u>Residential 5</u><br>Meetmum applied to<br>S6 sq. mbs. unit | Residential 5<br>Per Square Mater<br>of hebitable floor space<br>opplied to units<br>56 eq. mitro. or less | <u>Secondary</u><br><u>Suites</u><br>PerUnit | Commercial<br>For 1st 93 sq. mtrs. of<br>foor area or particity<br>1.433d the rote for<br>per sq. mtr over 93 | <u>Commercial</u><br>Per Squam Meter | <u>Seasonal</u><br><u>Agricultural</u><br><u>Commercial</u><br>(See Commercial) | Institutional "A"<br>For 1 at 83 sq. mires of<br>foor area or portion;<br>1.83% of the rate for<br>par sq. mbr over 93 | Institutional "B"<br>For 1st 93 sq. mbrs. of<br>foor area or portion,<br>1/93rd the rate for<br>per sq. mbr over 93 | Industrial/<br>Camporound<br>Mnimums | Industrial/<br>Camporound<br>PerHectore<br>over minimum<br>Developsble Lond | <u>Seasonal</u><br><u>Agricult.</u><br>Industrial<br>See Industrial<br>Minimums | <u>Seasonal</u><br><u>Agricult,</u><br>Industrial<br>Per Hestore<br>over minimum |
|---------------------|---------------|-------------------------------------------------------------------|------------------------------------------------------------|-------------------------------------------------------------------|--------------------------------------------------------------------------------|----------------------------------------------------------------|------------------------------------------------------------------------------------------------------------|----------------------------------------------|---------------------------------------------------------------------------------------------------------------|--------------------------------------|---------------------------------------------------------------------------------|------------------------------------------------------------------------------------------------------------------------|---------------------------------------------------------------------------------------------------------------------|--------------------------------------|-----------------------------------------------------------------------------|---------------------------------------------------------------------------------|----------------------------------------------------------------------------------|
| ALL SERVICES        |               |                                                                   |                                                            |                                                                   |                                                                                |                                                                |                                                                                                            | 2,500                                        |                                                                                                               |                                      |                                                                                 |                                                                                                                        |                                                                                                                     |                                      |                                                                             |                                                                                 |                                                                                  |
| ROADS               |               |                                                                   |                                                            |                                                                   |                                                                                |                                                                |                                                                                                            |                                              |                                                                                                               |                                      |                                                                                 |                                                                                                                        |                                                                                                                     |                                      |                                                                             |                                                                                 |                                                                                  |
| SE Kelowna          | R-A           | 9,243                                                             | 8,688                                                      | 6,193                                                             | 5,823                                                                          | 4,529                                                          | 81.3                                                                                                       |                                              | 2,843                                                                                                         | 30.6                                 | 1,422                                                                           | 2,843                                                                                                                  |                                                                                                                     | 9,243 - 1st .405 hctr/prtn           | 22,830                                                                      | 4,621                                                                           | 11,415                                                                           |
| South Mission       | R-B           | 26,118                                                            | 24,550                                                     | 17,499                                                            | 16,454                                                                         | 12,798                                                         | 229.7                                                                                                      |                                              | 8,034                                                                                                         | 86.5                                 | 4,017                                                                           | 8,034                                                                                                                  |                                                                                                                     | 26,118 - 1st .405 hctr/prtn          | 64,510                                                                      | 13,059                                                                          | 32,255                                                                           |
| NE of Inner City    | R-C           | 15,513                                                            | 14,582                                                     | 10,394                                                            | 9,773                                                                          | 7,601                                                          | 136.4                                                                                                      |                                              | 4,772                                                                                                         | 51.4                                 | 2,386                                                                           | 4,772                                                                                                                  |                                                                                                                     | 15,513 - 1st .405 hctr/prtn          | 38,317                                                                      | 7,756                                                                           | 19,159                                                                           |
| North of Hwy 33     | R-D           | 13,321                                                            | 12,522                                                     | 8,925                                                             | 8,392                                                                          | 6,527                                                          | 117.2                                                                                                      |                                              | 4,098                                                                                                         | 44.1                                 | 2,049                                                                           | 4,098                                                                                                                  |                                                                                                                     | 13,321 - 1st .405 hctr/prtn          | 32,903                                                                      | 6,661                                                                           | 16,451                                                                           |
| North of Inner City | R-E           | 11,000                                                            | 10,340                                                     | 7,370                                                             | 6,930                                                                          | 5,390                                                          | 96.7                                                                                                       |                                              | 3,384                                                                                                         | 36.4                                 | 1,692                                                                           | 3,384                                                                                                                  |                                                                                                                     | 11,000 - 1st .405 hctr/prtn          | 27,169                                                                      | 5,500                                                                           | 13,584                                                                           |
| Inner City          | R-I           | 8,338                                                             | 7,838                                                      | 5,586                                                             | 5,253                                                                          | 4,086                                                          | 73.3                                                                                                       |                                              | 2,565                                                                                                         | 27.6                                 | 1,282                                                                           | 2,565                                                                                                                  |                                                                                                                     | 8,338 - 1st .405 hctr/prtn           | 20,594                                                                      | 4,169                                                                           | 10,297                                                                           |
| WATER               |               |                                                                   |                                                            |                                                                   |                                                                                |                                                                |                                                                                                            |                                              |                                                                                                               |                                      |                                                                                 |                                                                                                                        |                                                                                                                     |                                      |                                                                             |                                                                                 |                                                                                  |
| Inner City          | W-A           | 1,282                                                             | 859                                                        | 615                                                               | 436                                                                            | 359                                                            | 6.4                                                                                                        |                                              | 492                                                                                                           | 53                                   | 246                                                                             | 492                                                                                                                    | 492                                                                                                                 | 1,262 -1st .15 hctr/prth             | 8,871                                                                       | 641                                                                             | 4,436                                                                            |
| South Mission       | W-B           | 833                                                               | 558                                                        | 400                                                               | 283                                                                            | 234                                                            | 4.2                                                                                                        |                                              | 320                                                                                                           | 3.4                                  | 160                                                                             | 320                                                                                                                    | 320                                                                                                                 | 833 -1st .15 hctr/prtn               | 5,764                                                                       | 417                                                                             | 2,882                                                                            |
| Clifton/Glenmore    | W-D           | 3,584                                                             | 2,402                                                      | 1,721                                                             | 1,219                                                                          | 1,005                                                          | 18.0                                                                                                       |                                              | 1,376                                                                                                         | 14.8                                 | 688                                                                             | 1,376                                                                                                                  | 1,376                                                                                                               | 3,584 -1st .15 hctr/prtn             | 24,804                                                                      | 1,792                                                                           | 12,402                                                                           |
| TRUNKS              |               |                                                                   |                                                            |                                                                   |                                                                                |                                                                |                                                                                                            |                                              |                                                                                                               |                                      |                                                                                 |                                                                                                                        |                                                                                                                     |                                      |                                                                             |                                                                                 |                                                                                  |
| Inner City          | S-A           | 1,541                                                             | 1,279                                                      | 863                                                               | 832                                                                            | 680                                                            | 12.2                                                                                                       |                                              | 592                                                                                                           | 6.4                                  | 296                                                                             | 592                                                                                                                    | 592                                                                                                                 | 1,541 -1st .15 hctr/prtn             | 10,666                                                                      | 771                                                                             | 5,333                                                                            |
| South Mission       | S-B           | 1,379                                                             | 1,145                                                      | 772                                                               | 745                                                                            | 608                                                            | 10,9                                                                                                       |                                              | 529                                                                                                           | 5.7                                  | 265                                                                             | 529                                                                                                                    | 529                                                                                                                 | 1,379 -1st .15 hctr/prtn             | 9,543                                                                       | 690                                                                             | 4,771                                                                            |
| TREATMENT           |               |                                                                   |                                                            |                                                                   |                                                                                |                                                                |                                                                                                            |                                              |                                                                                                               |                                      |                                                                                 |                                                                                                                        |                                                                                                                     |                                      |                                                                             |                                                                                 |                                                                                  |
| Inner City          | T-A           | 3,645                                                             | 3,025                                                      | 2,041                                                             | 1,968                                                                          | 1,606                                                          | 28.8                                                                                                       |                                              | 1,399                                                                                                         | 15.1                                 | 700                                                                             | 1,399                                                                                                                  | 1,399                                                                                                               | 3,645 -1st .15 hctr/prtn             | 25,223                                                                      | 1,823                                                                           | 12,612                                                                           |
| South Mission       |               |                                                                   |                                                            |                                                                   |                                                                                |                                                                |                                                                                                            |                                              |                                                                                                               |                                      |                                                                                 |                                                                                                                        |                                                                                                                     |                                      |                                                                             |                                                                                 |                                                                                  |
| PARKS               | P-A           | 5,795                                                             | 5,795                                                      | 5,795                                                             | 5,795                                                                          | 5,795                                                          | 104.0                                                                                                      |                                              | Exempt                                                                                                        | Exempt                               | Exempt                                                                          | Exempt                                                                                                                 | Exempt                                                                                                              | Exempt                               | Exempt                                                                      | Exempt                                                                          | Exempt                                                                           |

<u>Water</u> - Charges are Net of "Assist Factor" of 1%
Areas not noted above are provided water by suppliers other than the City

- Parks - Charges are Net of "Assist Factor" of 8%

-<u>General</u> - 1,000 square feet is considered to be the equivalent of 92.9 meters - sector designations denote geographical areas as designated on attached Sector maps A1 to A5