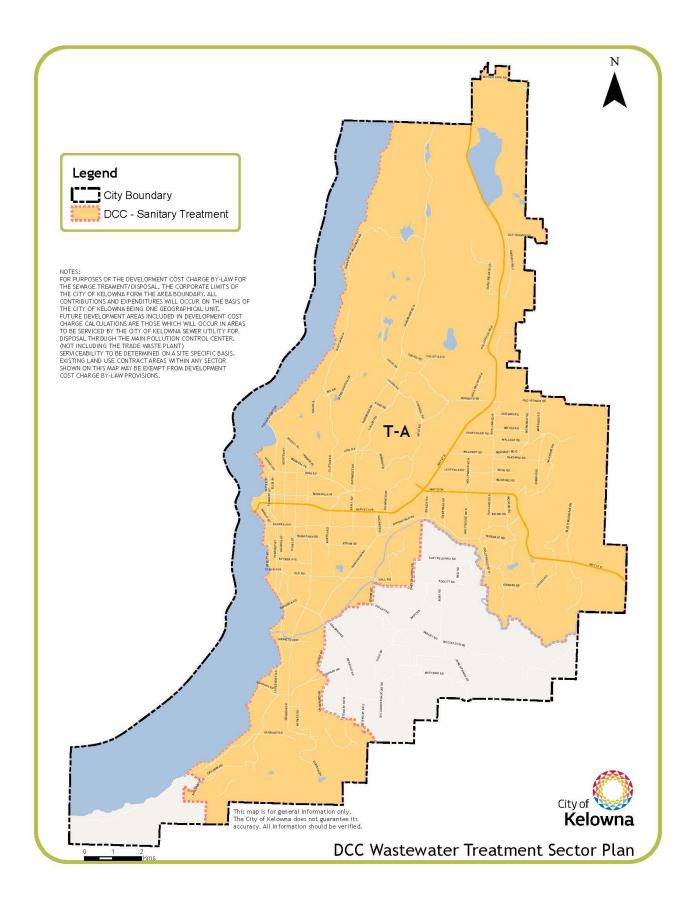

Mayor

City Clerk

| SERVICE AREA        | <u>Sector</u> | <u>Residential 1</u><br>To 15 Units Hectare<br>(Each Lot or Unit) | Residential 2<br>>15-35 UnitsHectare<br>(Each Lot or Unit) | <u>Residential 3</u><br>>35-85 UnitsHectare<br>(Each Latior Unit) | <u>Residential 4</u><br>Greater Than<br>85 Units/Hectare<br>(Each Lot or Unit) | <u>Residential 5</u><br>Meetmum applied to<br>S6 sq. mbs. unit | Residential 5<br>Per Square Mater<br>of hebitable floor space<br>opplied to units<br>56 eq. mitro. or less | <u>Secondary</u><br><u>Suites</u><br>PerUnit | Commercial<br>For 1st 93 sq. mtrs. of<br>foor area or particity<br>1.433d the rote for<br>per sq. mtr over 93 | <u>Commercial</u><br>Per Squam Meter | <u>Seasonal</u><br><u>Agricultural</u><br><u>Commercial</u><br>(See Commercial) | Institutional "A"<br>For 1 at 83 sq. mires of<br>foor area or portion;<br>1.83% of the rate for<br>par sq. mbr over 93 | Institutional "B"<br>For 1st 93 sq. mbrs. of<br>foor area or portion,<br>1/93rd the rate for<br>per sq. mbr over 93 | Industrial/<br>Camporound<br>Mnimums | Industrial/<br>Camporound<br>PerHectore<br>over minimum<br>Developsble Lond | <u>Seasonal</u><br><u>Agricult.</u><br>Industrial<br>See Industrial<br>Minimums | <u>Seasonal</u><br><u>Agricult,</u><br>Industrial<br>Per Hestore<br>over minimum |
|---------------------|---------------|-------------------------------------------------------------------|------------------------------------------------------------|-------------------------------------------------------------------|--------------------------------------------------------------------------------|----------------------------------------------------------------|------------------------------------------------------------------------------------------------------------|----------------------------------------------|---------------------------------------------------------------------------------------------------------------|--------------------------------------|---------------------------------------------------------------------------------|------------------------------------------------------------------------------------------------------------------------|---------------------------------------------------------------------------------------------------------------------|--------------------------------------|-----------------------------------------------------------------------------|---------------------------------------------------------------------------------|----------------------------------------------------------------------------------|
| ALL SERVICES        |               |                                                                   |                                                            |                                                                   |                                                                                |                                                                |                                                                                                            | 2,500                                        |                                                                                                               |                                      |                                                                                 |                                                                                                                        |                                                                                                                     |                                      |                                                                             |                                                                                 |                                                                                  |
| ROADS               |               |                                                                   |                                                            |                                                                   |                                                                                |                                                                |                                                                                                            |                                              |                                                                                                               |                                      |                                                                                 |                                                                                                                        |                                                                                                                     |                                      |                                                                             |                                                                                 |                                                                                  |
| SE Kelowna          | R-A           | 9,243                                                             | 8,688                                                      | 6,193                                                             | 5,823                                                                          | 4,529                                                          | 81.3                                                                                                       |                                              | 2,843                                                                                                         | 30.6                                 | 1,422                                                                           | 2,843                                                                                                                  |                                                                                                                     | 9,243 - 1st .405 hctr/prtn           | 22,830                                                                      | 4,621                                                                           | 11,415                                                                           |
| South Mission       | R-B           | 26,118                                                            | 24,550                                                     | 17,499                                                            | 16,454                                                                         | 12,798                                                         | 229.7                                                                                                      |                                              | 8,034                                                                                                         | 86.5                                 | 4,017                                                                           | 8,034                                                                                                                  |                                                                                                                     | 26,118 - 1st .405 hctr/prtn          | 64,510                                                                      | 13,059                                                                          | 32,255                                                                           |
| NE of Inner City    | R-C           | 15,513                                                            | 14,582                                                     | 10,394                                                            | 9,773                                                                          | 7,601                                                          | 136.4                                                                                                      |                                              | 4,772                                                                                                         | 51.4                                 | 2,386                                                                           | 4,772                                                                                                                  |                                                                                                                     | 15,513 - 1st .405 hctr/prtn          | 38,317                                                                      | 7,756                                                                           | 19,159                                                                           |
| North of Hwy 33     | R-D           | 13,321                                                            | 12,522                                                     | 8,925                                                             | 8,392                                                                          | 6,527                                                          | 117.2                                                                                                      |                                              | 4,098                                                                                                         | 44.1                                 | 2,049                                                                           | 4,098                                                                                                                  |                                                                                                                     | 13,321 - 1st .405 hctr/prtn          | 32,903                                                                      | 6,661                                                                           | 16,451                                                                           |
| North of Inner City | R-E           | 11,000                                                            | 10,340                                                     | 7,370                                                             | 6,930                                                                          | 5,390                                                          | 96.7                                                                                                       |                                              | 3,384                                                                                                         | 36.4                                 | 1,692                                                                           | 3,384                                                                                                                  |                                                                                                                     | 11,000 - 1st .405 hctr/prtn          | 27,169                                                                      | 5,500                                                                           | 13,584                                                                           |
| Inner City          | R-I           | 8,338                                                             | 7,838                                                      | 5,586                                                             | 5,253                                                                          | 4,086                                                          | 73.3                                                                                                       |                                              | 2,565                                                                                                         | 27.6                                 | 1,282                                                                           | 2,565                                                                                                                  |                                                                                                                     | 8,338 - 1st .405 hctr/prtn           | 20,594                                                                      | 4,169                                                                           | 10,297                                                                           |
| WATER               |               |                                                                   |                                                            |                                                                   |                                                                                |                                                                |                                                                                                            |                                              |                                                                                                               |                                      |                                                                                 |                                                                                                                        |                                                                                                                     |                                      |                                                                             |                                                                                 |                                                                                  |
| Inner City          | W-A           | 1,282                                                             | 859                                                        | 615                                                               | 436                                                                            | 359                                                            | 6.4                                                                                                        |                                              | 492                                                                                                           | 53                                   | 246                                                                             | 492                                                                                                                    | 492                                                                                                                 | 1,262 -1st .15 hctr/prth             | 8,871                                                                       | 641                                                                             | 4,436                                                                            |
| South Mission       | W-B           | 833                                                               | 558                                                        | 400                                                               | 283                                                                            | 234                                                            | 4.2                                                                                                        |                                              | 320                                                                                                           | 3.4                                  | 160                                                                             | 320                                                                                                                    | 320                                                                                                                 | 833 -1st .15 hctr/prtn               | 5,764                                                                       | 417                                                                             | 2,882                                                                            |
| Clifton/Glenmore    | W-D           | 3,584                                                             | 2,402                                                      | 1,721                                                             | 1,219                                                                          | 1,005                                                          | 18.0                                                                                                       |                                              | 1,376                                                                                                         | 14.8                                 | 688                                                                             | 1,376                                                                                                                  | 1,376                                                                                                               | 3,584 -1st .15 hctr/prtn             | 24,804                                                                      | 1,792                                                                           | 12,402                                                                           |
| TRUNKS              |               |                                                                   |                                                            |                                                                   |                                                                                |                                                                |                                                                                                            |                                              |                                                                                                               |                                      |                                                                                 |                                                                                                                        |                                                                                                                     |                                      |                                                                             |                                                                                 |                                                                                  |
| Inner City          | S-A           | 1,541                                                             | 1,279                                                      | 863                                                               | 832                                                                            | 680                                                            | 12.2                                                                                                       |                                              | 592                                                                                                           | 6.4                                  | 296                                                                             | 592                                                                                                                    | 592                                                                                                                 | 1,541 -1st .15 hctr/prtn             | 10,666                                                                      | 771                                                                             | 5,333                                                                            |
| South Mission       | S-B           | 1,379                                                             | 1,145                                                      | 772                                                               | 745                                                                            | 608                                                            | 10,9                                                                                                       |                                              | 529                                                                                                           | 5.7                                  | 265                                                                             | 529                                                                                                                    | 529                                                                                                                 | 1,379 -1st .15 hctr/prtn             | 9,543                                                                       | 690                                                                             | 4,771                                                                            |
| TREATMENT           |               |                                                                   |                                                            |                                                                   |                                                                                |                                                                |                                                                                                            |                                              |                                                                                                               |                                      |                                                                                 |                                                                                                                        |                                                                                                                     |                                      |                                                                             |                                                                                 |                                                                                  |
| Inner City          | T-A           | 3,645                                                             | 3,025                                                      | 2,041                                                             | 1,968                                                                          | 1,606                                                          | 28.8                                                                                                       |                                              | 1,399                                                                                                         | 15.1                                 | 700                                                                             | 1,399                                                                                                                  | 1,399                                                                                                               | 3,645 -1st .15 hctr/prtn             | 25,223                                                                      | 1,823                                                                           | 12,612                                                                           |
| South Mission       |               |                                                                   |                                                            |                                                                   |                                                                                |                                                                |                                                                                                            |                                              |                                                                                                               |                                      |                                                                                 |                                                                                                                        |                                                                                                                     |                                      |                                                                             |                                                                                 |                                                                                  |
| PARKS               | P-A           | 5,795                                                             | 5,795                                                      | 5,795                                                             | 5,795                                                                          | 5,795                                                          | 104.0                                                                                                      |                                              | Exempt                                                                                                        | Exempt                               | Exempt                                                                          | Exempt                                                                                                                 | Exempt                                                                                                              | Exempt                               | Exempt                                                                      | Exempt                                                                          | Exempt                                                                           |