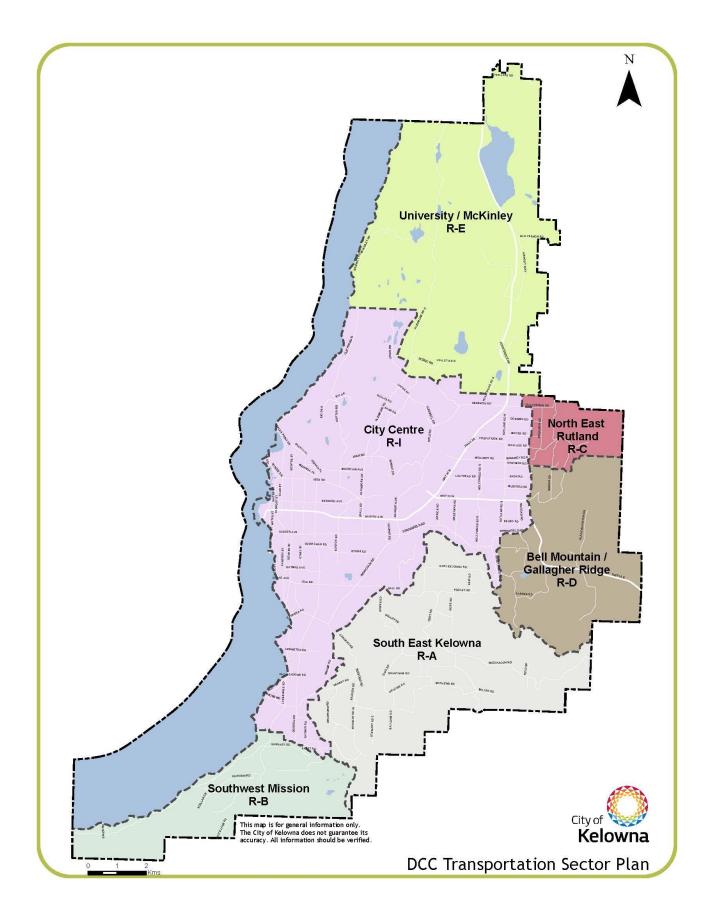

Mayor

City Clerk

| SERVICE AREA        | <u>Sector</u> | <u>Residential 1</u><br>To 15 Units Hectare<br>(Each Lot or Unit) | Residential 2<br>>15-35 UnitsHectare<br>(Each Lot or Unit) | <u>Residential 3</u><br>>35-85 UnitsHectare<br>(Each Latior Unit) | <u>Residential 4</u><br>Greater Than<br>85 Units/Hectare<br>(Each Lot or Unit) | <u>Residential 5</u><br>Meetmum applied to<br>S6 sq. mbs. unit | Residential 5<br>Per Square Mater<br>of hebitable floor space<br>opplied to units<br>56 eq. mitro. or less | <u>Secondary</u><br><u>Suites</u><br>PerUnit | Commercial<br>For 1st 93 sq. mtrs. of<br>foor area or particity<br>1.433d the rote for<br>per sq. mtr over 93 | <u>Commercial</u><br>Per Squam Meter | <u>Seasonal</u><br><u>Agricultural</u><br><u>Commercial</u><br>(See Commercial) | Institutional "A"<br>For 1 at 83 sq. mires of<br>foor area or portion;<br>1.83% of the rate for<br>par sq. mbr over 93 | Institutional "B"<br>For 1st 93 sq. mbrs. of<br>foor area or portion,<br>1/93rd the rate for<br>per sq. mbr over 93 | Industrial/<br>Camporound<br>Mnimums | Industrial/<br>Camporound<br>PerHectore<br>over minimum<br>Developsble Lond | <u>Seasonal</u><br><u>Agricult.</u><br>Industrial<br>See Industrial<br>Minimums | <u>Seasonal</u><br><u>Agricult,</u><br>Industrial<br>Per Hestore<br>over minimum |
|---------------------|---------------|-------------------------------------------------------------------|------------------------------------------------------------|-------------------------------------------------------------------|--------------------------------------------------------------------------------|----------------------------------------------------------------|------------------------------------------------------------------------------------------------------------|----------------------------------------------|---------------------------------------------------------------------------------------------------------------|--------------------------------------|---------------------------------------------------------------------------------|------------------------------------------------------------------------------------------------------------------------|---------------------------------------------------------------------------------------------------------------------|--------------------------------------|-----------------------------------------------------------------------------|---------------------------------------------------------------------------------|----------------------------------------------------------------------------------|
| ALL SERVICES        |               |                                                                   |                                                            |                                                                   |                                                                                |                                                                |                                                                                                            | 2,500                                        |                                                                                                               |                                      |                                                                                 |                                                                                                                        |                                                                                                                     |                                      |                                                                             |                                                                                 |                                                                                  |
| ROADS               |               |                                                                   |                                                            |                                                                   |                                                                                |                                                                |                                                                                                            |                                              |                                                                                                               |                                      |                                                                                 |                                                                                                                        |                                                                                                                     |                                      |                                                                             |                                                                                 |                                                                                  |
| SE Kelowna          | R-A           | 9,243                                                             | 8,688                                                      | 6,193                                                             | 5,823                                                                          | 4,529                                                          | 81.3                                                                                                       |                                              | 2,843                                                                                                         | 30.6                                 | 1,422                                                                           | 2,843                                                                                                                  |                                                                                                                     | 9,243 - 1st .405 hctr/prtn           | 22,830                                                                      | 4,621                                                                           | 11,415                                                                           |
| South Mission       | R-B           | 26,118                                                            | 24,550                                                     | 17,499                                                            | 16,454                                                                         | 12,798                                                         | 229.7                                                                                                      |                                              | 8,034                                                                                                         | 86.5                                 | 4,017                                                                           | 8,034                                                                                                                  |                                                                                                                     | 26,118 - 1st .405 hctr/prtn          | 64,510                                                                      | 13,059                                                                          | 32,255                                                                           |
| NE of Inner City    | R-C           | 15,513                                                            | 14,582                                                     | 10,394                                                            | 9,773                                                                          | 7,601                                                          | 136.4                                                                                                      |                                              | 4,772                                                                                                         | 51.4                                 | 2,386                                                                           | 4,772                                                                                                                  |                                                                                                                     | 15,513 - 1st .405 hctr/prtn          | 38,317                                                                      | 7,756                                                                           | 19,159                                                                           |
| North of Hwy 33     | R-D           | 13,321                                                            | 12,522                                                     | 8,925                                                             | 8,392                                                                          | 6,527                                                          | 117.2                                                                                                      |                                              | 4,098                                                                                                         | 44.1                                 | 2,049                                                                           | 4,098                                                                                                                  |                                                                                                                     | 13,321 - 1st .405 hctr/prtn          | 32,903                                                                      | 6,661                                                                           | 16,451                                                                           |
| North of Inner City | R-E           | 11,000                                                            | 10,340                                                     | 7,370                                                             | 6,930                                                                          | 5,390                                                          | 96.7                                                                                                       |                                              | 3,384                                                                                                         | 36.4                                 | 1,692                                                                           | 3,384                                                                                                                  |                                                                                                                     | 11,000 - 1st .405 hctr/prtn          | 27,169                                                                      | 5,500                                                                           | 13,584                                                                           |
| Inner City          | R-I           | 8,338                                                             | 7,838                                                      | 5,586                                                             | 5,253                                                                          | 4,086                                                          | 73.3                                                                                                       |                                              | 2,565                                                                                                         | 27.6                                 | 1,282                                                                           | 2,565                                                                                                                  |                                                                                                                     | 8,338 - 1st .405 hctr/prtn           | 20,594                                                                      | 4,169                                                                           | 10,297                                                                           |
| WATER               |               |                                                                   |                                                            |                                                                   |                                                                                |                                                                |                                                                                                            |                                              |                                                                                                               |                                      |                                                                                 |                                                                                                                        |                                                                                                                     |                                      |                                                                             |                                                                                 |                                                                                  |
| Inner City          | W-A           | 1,282                                                             | 859                                                        | 615                                                               | 436                                                                            | 359                                                            | 6.4                                                                                                        |                                              | 492                                                                                                           | 53                                   | 246                                                                             | 492                                                                                                                    | 492                                                                                                                 | 1,262 -1st .15 hctr/prth             | 8,871                                                                       | 641                                                                             | 4,436                                                                            |
| South Mission       | W-B           | 833                                                               | 558                                                        | 400                                                               | 283                                                                            | 234                                                            | 4.2                                                                                                        |                                              | 320                                                                                                           | 3.4                                  | 160                                                                             | 320                                                                                                                    | 320                                                                                                                 | 833 -1st .15 hctr/prtn               | 5,764                                                                       | 417                                                                             | 2,882                                                                            |
| Clifton/Glenmore    | W-D           | 3,584                                                             | 2,402                                                      | 1,721                                                             | 1,219                                                                          | 1,005                                                          | 18.0                                                                                                       |                                              | 1,376                                                                                                         | 14.8                                 | 688                                                                             | 1,376                                                                                                                  | 1,376                                                                                                               | 3,584 -1st .15 hctr/prtn             | 24,804                                                                      | 1,792                                                                           | 12,402                                                                           |
| TRUNKS              |               |                                                                   |                                                            |                                                                   |                                                                                |                                                                |                                                                                                            |                                              |                                                                                                               |                                      |                                                                                 |                                                                                                                        |                                                                                                                     |                                      |                                                                             |                                                                                 |                                                                                  |
| Inner City          | S-A           | 1,541                                                             | 1,279                                                      | 863                                                               | 832                                                                            | 680                                                            | 12.2                                                                                                       |                                              | 592                                                                                                           | 6.4                                  | 296                                                                             | 592                                                                                                                    | 592                                                                                                                 | 1,541 -1st .15 hctr/prtn             | 10,666                                                                      | 771                                                                             | 5,333                                                                            |
| South Mission       | S-B           | 1,379                                                             | 1,145                                                      | 772                                                               | 745                                                                            | 608                                                            | 10,9                                                                                                       |                                              | 529                                                                                                           | 5.7                                  | 265                                                                             | 529                                                                                                                    | 529                                                                                                                 | 1,379 -1st .15 hctr/prtn             | 9,543                                                                       | 690                                                                             | 4,771                                                                            |
| TREATMENT           |               |                                                                   |                                                            |                                                                   |                                                                                |                                                                |                                                                                                            |                                              |                                                                                                               |                                      |                                                                                 |                                                                                                                        |                                                                                                                     |                                      |                                                                             |                                                                                 |                                                                                  |
| Inner City          | T-A           | 3,645                                                             | 3,025                                                      | 2,041                                                             | 1,968                                                                          | 1,606                                                          | 28.8                                                                                                       |                                              | 1,399                                                                                                         | 15.1                                 | 700                                                                             | 1,399                                                                                                                  | 1,399                                                                                                               | 3,645 -1st .15 hctr/prtn             | 25,223                                                                      | 1,823                                                                           | 12,612                                                                           |
| South Mission       |               |                                                                   |                                                            |                                                                   |                                                                                |                                                                |                                                                                                            |                                              |                                                                                                               |                                      |                                                                                 |                                                                                                                        |                                                                                                                     |                                      |                                                                             |                                                                                 |                                                                                  |
| PARKS               | P-A           | 5,795                                                             | 5,795                                                      | 5,795                                                             | 5,795                                                                          | 5,795                                                          | 104.0                                                                                                      |                                              | Exempt                                                                                                        | Exempt                               | Exempt                                                                          | Exempt                                                                                                                 | Exempt                                                                                                              | Exempt                               | Exempt                                                                      | Exempt                                                                          | Exempt                                                                           |

<u>Water</u> - Charges are Net of "Assist Factor" of 1%
Areas not noted above are provided water by suppliers other than the City

- Parks - Charges are Net of "Assist Factor" of 8%

-<u>General</u> - 1,000 square feet is considered to be the equivalent of 92.9 meters - sector designations denote geographical areas as designated on attached Sector maps A1 to A5