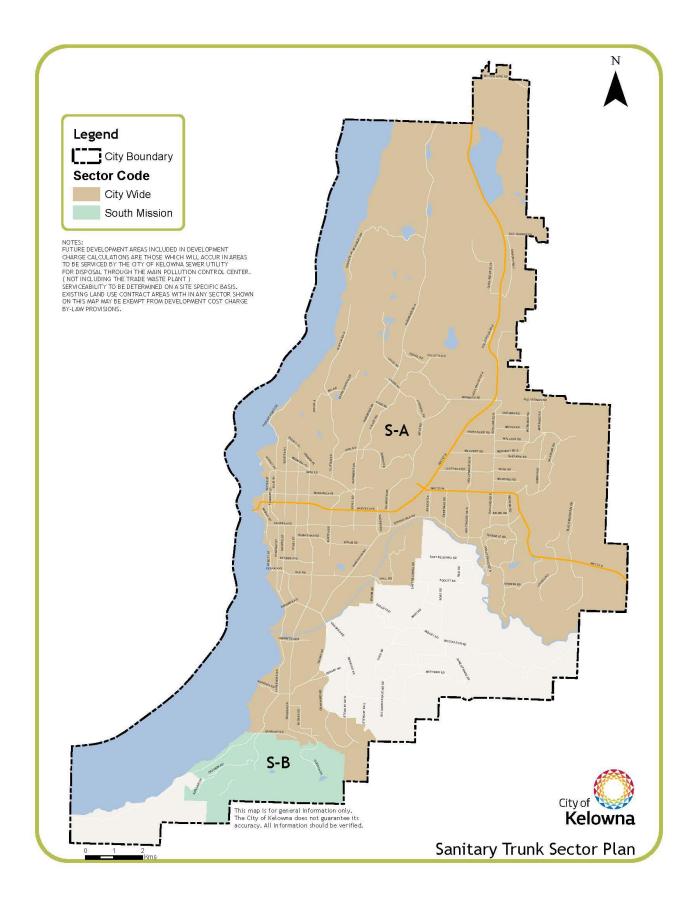

Mayor

City Clerk

| SERVICE AREA        | <u>Sector</u> | <u>Residential 1</u><br>To 15 Units Hectare<br>(Each Lot or Unit) | Residential 2<br>>15-35 UnitsHectare<br>(Each Lot or Unit) | <u>Residential 3</u><br>>35-85 UnitsHectare<br>(Each Latior Unit) | <u>Residential 4</u><br>Greater Than<br>85 Units/Hectare<br>(Each Lot or Unit) | <u>Residential 5</u><br>Meetmum applied to<br>S6 sq. mbs. unit | Residential 5<br>Per Square Mater<br>of hebitable floor space<br>opplied to units<br>56 eq. mitro. or less | <u>Secondary</u><br><u>Suites</u><br>PerUnit | Commercial<br>For 1st 93 sq. mtrs. of<br>foor area or particity<br>1.433d the rote for<br>per sq. mtr over 93 | <u>Commercial</u><br>Per Squam Meter | <u>Seasonal</u><br><u>Agricultural</u><br><u>Commercial</u><br>(See Commercial) | Institutional "A"<br>For 1 at 83 sq. mires of<br>foor area or portion;<br>1.83% of the rate for<br>par sq. mbr over 93 | Institutional "B"<br>For 1st 93 sq. mbrs. of<br>foor area or portion,<br>1/93rd the rate for<br>per sq. mbr over 93 | Industrial/<br>Camporound<br>Mnimums | Industrial/<br>Camporound<br>PerHectore<br>over minimum<br>Developsble Lond | <u>Seasonal</u><br><u>Agricult.</u><br>Industrial<br>See Industrial<br>Minimums | <u>Seasonal</u><br><u>Agricult,</u><br>Industrial<br>Per Hestore<br>over minimum |
|---------------------|---------------|-------------------------------------------------------------------|------------------------------------------------------------|-------------------------------------------------------------------|--------------------------------------------------------------------------------|----------------------------------------------------------------|------------------------------------------------------------------------------------------------------------|----------------------------------------------|---------------------------------------------------------------------------------------------------------------|--------------------------------------|---------------------------------------------------------------------------------|------------------------------------------------------------------------------------------------------------------------|---------------------------------------------------------------------------------------------------------------------|--------------------------------------|-----------------------------------------------------------------------------|---------------------------------------------------------------------------------|----------------------------------------------------------------------------------|
| ALL SERVICES        |               |                                                                   |                                                            |                                                                   |                                                                                |                                                                |                                                                                                            | 2,500                                        |                                                                                                               |                                      |                                                                                 |                                                                                                                        |                                                                                                                     |                                      |                                                                             |                                                                                 |                                                                                  |
| ROADS               |               |                                                                   |                                                            |                                                                   |                                                                                |                                                                |                                                                                                            |                                              |                                                                                                               |                                      |                                                                                 |                                                                                                                        |                                                                                                                     |                                      |                                                                             |                                                                                 |                                                                                  |
| SE Kelowna          | R-A           | 9,243                                                             | 8,688                                                      | 6,193                                                             | 5,823                                                                          | 4,529                                                          | 81.3                                                                                                       |                                              | 2,843                                                                                                         | 30.6                                 | 1,422                                                                           | 2,843                                                                                                                  |                                                                                                                     | 9,243 - 1st .405 hctr/prtn           | 22,830                                                                      | 4,621                                                                           | 11,415                                                                           |
| South Mission       | R-B           | 26,118                                                            | 24,550                                                     | 17,499                                                            | 16,454                                                                         | 12,798                                                         | 229.7                                                                                                      |                                              | 8,034                                                                                                         | 86.5                                 | 4,017                                                                           | 8,034                                                                                                                  |                                                                                                                     | 26,118 - 1st .405 hctr/prtn          | 64,510                                                                      | 13,059                                                                          | 32,255                                                                           |
| NE of Inner City    | R-C           | 15,513                                                            | 14,582                                                     | 10,394                                                            | 9,773                                                                          | 7,601                                                          | 136.4                                                                                                      |                                              | 4,772                                                                                                         | 51.4                                 | 2,386                                                                           | 4,772                                                                                                                  |                                                                                                                     | 15,513 - 1st .405 hctr/prtn          | 38,317                                                                      | 7,756                                                                           | 19,159                                                                           |
| North of Hwy 33     | R-D           | 13,321                                                            | 12,522                                                     | 8,925                                                             | 8,392                                                                          | 6,527                                                          | 117.2                                                                                                      |                                              | 4,098                                                                                                         | 44.1                                 | 2,049                                                                           | 4,098                                                                                                                  |                                                                                                                     | 13,321 - 1st .405 hctr/prtn          | 32,903                                                                      | 6,661                                                                           | 16,451                                                                           |
| North of Inner City | R-E           | 11,000                                                            | 10,340                                                     | 7,370                                                             | 6,930                                                                          | 5,390                                                          | 96.7                                                                                                       |                                              | 3,384                                                                                                         | 36.4                                 | 1,692                                                                           | 3,384                                                                                                                  |                                                                                                                     | 11,000 - 1st .405 hctr/prtn          | 27,169                                                                      | 5,500                                                                           | 13,584                                                                           |
| Inner City          | R-I           | 8,338                                                             | 7,838                                                      | 5,586                                                             | 5,253                                                                          | 4,086                                                          | 73.3                                                                                                       |                                              | 2,565                                                                                                         | 27.6                                 | 1,282                                                                           | 2,565                                                                                                                  |                                                                                                                     | 8,338 - 1st .405 hctr/prtn           | 20,594                                                                      | 4,169                                                                           | 10,297                                                                           |
| WATER               |               |                                                                   |                                                            |                                                                   |                                                                                |                                                                |                                                                                                            |                                              |                                                                                                               |                                      |                                                                                 |                                                                                                                        |                                                                                                                     |                                      |                                                                             |                                                                                 |                                                                                  |
| Inner City          | W-A           | 1,282                                                             | 859                                                        | 615                                                               | 436                                                                            | 359                                                            | 6.4                                                                                                        |                                              | 492                                                                                                           | 53                                   | 246                                                                             | 492                                                                                                                    | 492                                                                                                                 | 1,262 -1st .15 hctr/prth             | 8,871                                                                       | 641                                                                             | 4,436                                                                            |
| South Mission       | W-B           | 833                                                               | 558                                                        | 400                                                               | 283                                                                            | 234                                                            | 4.2                                                                                                        |                                              | 320                                                                                                           | 3.4                                  | 160                                                                             | 320                                                                                                                    | 320                                                                                                                 | 833 -1st .15 hctr/prtn               | 5,764                                                                       | 417                                                                             | 2,882                                                                            |
| Clifton/Glenmore    | W-D           | 3,584                                                             | 2,402                                                      | 1,721                                                             | 1,219                                                                          | 1,005                                                          | 18.0                                                                                                       |                                              | 1,376                                                                                                         | 14.8                                 | 688                                                                             | 1,376                                                                                                                  | 1,376                                                                                                               | 3,584 -1st .15 hctr/prtn             | 24,804                                                                      | 1,792                                                                           | 12,402                                                                           |
| TRUNKS              |               |                                                                   |                                                            |                                                                   |                                                                                |                                                                |                                                                                                            |                                              |                                                                                                               |                                      |                                                                                 |                                                                                                                        |                                                                                                                     |                                      |                                                                             |                                                                                 |                                                                                  |
| Inner City          | S-A           | 1,541                                                             | 1,279                                                      | 863                                                               | 832                                                                            | 680                                                            | 12.2                                                                                                       |                                              | 592                                                                                                           | 6.4                                  | 296                                                                             | 592                                                                                                                    | 592                                                                                                                 | 1,541 -1st .15 hctr/prtn             | 10,666                                                                      | 771                                                                             | 5,333                                                                            |
| South Mission       | S-B           | 1,379                                                             | 1,145                                                      | 772                                                               | 745                                                                            | 608                                                            | 10,9                                                                                                       |                                              | 529                                                                                                           | 5.7                                  | 265                                                                             | 529                                                                                                                    | 529                                                                                                                 | 1,379 -1st .15 hctr/prtn             | 9,543                                                                       | 690                                                                             | 4,771                                                                            |
| TREATMENT           |               |                                                                   |                                                            |                                                                   |                                                                                |                                                                |                                                                                                            |                                              |                                                                                                               |                                      |                                                                                 |                                                                                                                        |                                                                                                                     |                                      |                                                                             |                                                                                 |                                                                                  |
| Inner City          | T-A           | 3,645                                                             | 3,025                                                      | 2,041                                                             | 1,968                                                                          | 1,606                                                          | 28.8                                                                                                       |                                              | 1,399                                                                                                         | 15.1                                 | 700                                                                             | 1,399                                                                                                                  | 1,399                                                                                                               | 3,645 -1st .15 hctr/prtn             | 25,223                                                                      | 1,823                                                                           | 12,612                                                                           |
| South Mission       |               |                                                                   |                                                            |                                                                   |                                                                                |                                                                |                                                                                                            |                                              |                                                                                                               |                                      |                                                                                 |                                                                                                                        |                                                                                                                     |                                      |                                                                             |                                                                                 |                                                                                  |
| PARKS               | P-A           | 5,795                                                             | 5,795                                                      | 5,795                                                             | 5,795                                                                          | 5,795                                                          | 104.0                                                                                                      |                                              | Exempt                                                                                                        | Exempt                               | Exempt                                                                          | Exempt                                                                                                                 | Exempt                                                                                                              | Exempt                               | Exempt                                                                      | Exempt                                                                          | Exempt                                                                           |