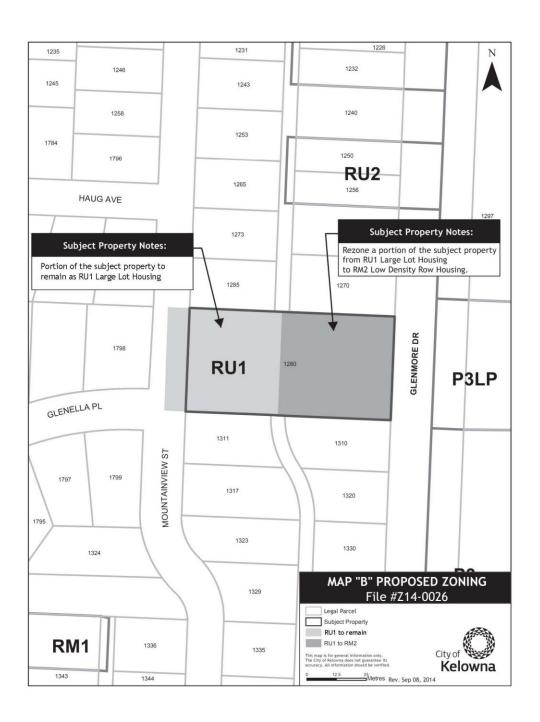

The Municipal Council of the City of Kelowna, in open meeting assembled, enacts as follows:

- 1. THAT City of Kelowna Zoning Bylaw No. 8000 be amended by changing the zoning classification of a portion of Lot 1, Section 29, Township 26, ODYD, Plan 29608, located on Glenmore Drive, Kelowna, B.C., from the RU1 Large Lot Housing zone to the RM2 Low Density Row Housing zone as per Map "B" attached to and forming part of this bylaw.
- 2. This bylaw shall come into full force and effect and is binding on all persons as and from the date of adoption.