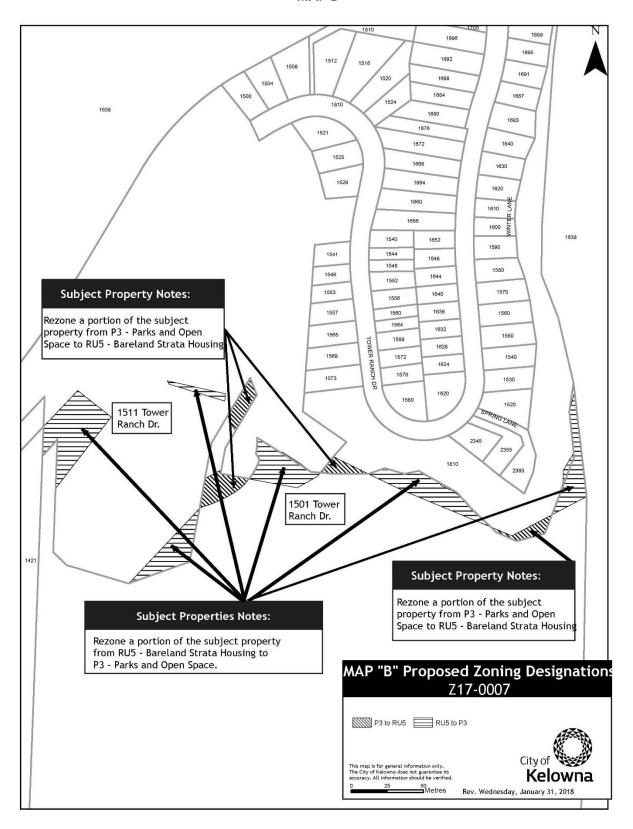

-|
| 32  | Strata Lot 73 ODY Section 31 Township 27 ODYD Strata Plan EPS2195 Together with an Interest in the Common Propety in Proportion to the Unit Entitlement of the Strata Lot as shown on the Form V | 1580 Tower Ranch Dr | RM2/RU5          | RU <sub>5</sub>  |
| 33  | Strata Lot 84 Section 31 Township 27 ODYD Strata Plan EPS2195 Together with an Interest in the Common Propety in Proportion to the Unit Entitlement of the Strata Lot as shown on the Form V     | 1524 Tower Ranch Dr | RM2/RU5          | RU <sub>5</sub>  |
| 34  | Strata Lot 13 Section 31 Township 27 ODYD Strata Plan EPS2195 Together with an Interest in the Common Propety in Proportion to the Unit Entitlement of the Strata Lot as shown on the Form V     | 1692 Tower Ranch Dr | RM2/RU5          | RU <sub>5</sub>  |

MAP B