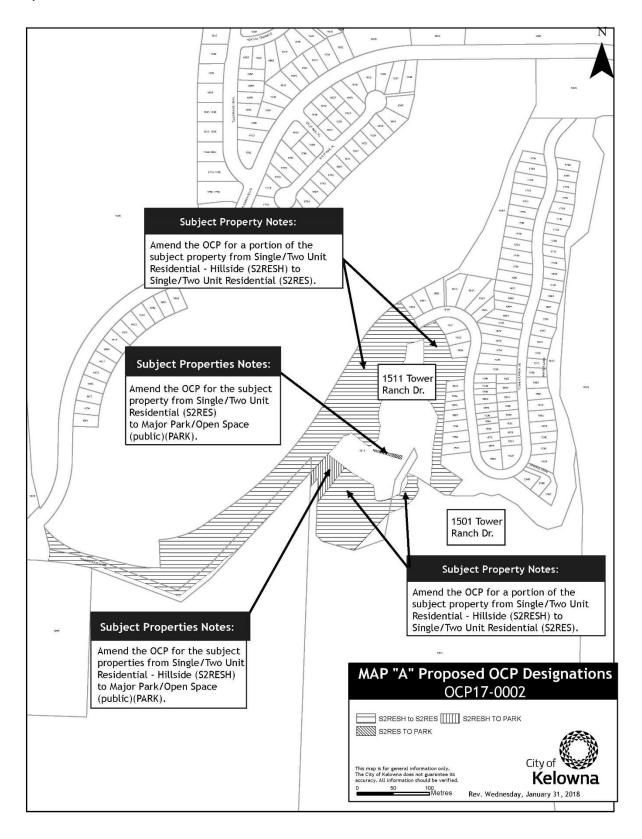

## Official Community Plan Amendment No. OCP17-0002 Tower Ranch Drive and Winter Lane

A bylaw to amend the "Kelowna 2030 – Official Community Plan Bylaw No. 10500".

The Municipal Council of the City of Kelowna, in open meeting assembled, enacts as follows:

- 1. THAT Map 4.1 **GENERALIZED FUTURE LAND USE** of "*Kelowna 2030* Official Community Plan Bylaw No. 10500" be amended by changing the Generalized Future Land Use designation of various properties, located on Tower Ranch Drive, Spring Lane and Winter Lane, Kelowna, B.C., as shown on Schedule A and Map A attached to and forming part of this bylaw;
- 2. This bylaw shall come into full force and effect and is binding on all persons as and from the date of adoption.

## **SCHEDULE A – OCP17-0002**

| No. | Legal Description                                                                                                                                                                           | Address             | Existing FLU<br>Designation    | Proposed<br>FLU<br>Designation |
|-----|---------------------------------------------------------------------------------------------------------------------------------------------------------------------------------------------|---------------------|--------------------------------|--------------------------------|
| 1   | Portions of Lot B Section 31 Township 27 ODYD Plan EPP66524                                                                                                                                 | 1501 Tower Ranch Dr | PARK<br>REC<br>S2RES<br>S2RESH | PARK<br>S2RES                  |
| 2   | Portions of Lot A Section 31 Township 27 ODYD Plan EPP66524 Except Strata Plan EPS2195 (Phase 2)                                                                                            | 1511 Tower Ranch Dr | PARK<br>REP<br>S2RES<br>S2RESH | S2RES<br>PARK                  |
| 3   | Common Property Strata Plan EPS2195                                                                                                                                                         | 1810 Tower Ranch Dr | MRL<br>S2RES<br>S2RESH         | S <sub>2</sub> RES             |
| 4   | Strata Lot 1 Section 31 Township 27 ODYD Strata Plan EPS2195 Together with an Interest in the Common Propety in Proportion to the Unit Entitlement of the Strata Lot as shown on the Form V | 1800 Tower Ranch Dr | S <sub>2</sub> RESH            | S <sub>2</sub> RES             |
| 5   | Strata Lot 2 Section 31 Township 27 ODYD Strata Plan EPS2195 Together with an Interest in the Common Propety in Proportion to the Unit Entitlement of the Strata Lot as shown on the Form V | 1790 Tower Ranch Dr | S <sub>2</sub> RESH            | S <sub>2</sub> RES             |
| 6   | Strata Lot 3 Section 31 Township 27 ODYD Strata Plan EPS2195 Together with an Interest in the Common Propety in Proportion to the Unit Entitlement of the Strata Lot as shown on the Form V | 1780 Tower Ranch Dr | S <sub>2</sub> RESH            | S <sub>2</sub> RES             |
| 7   | Strata Lot 4 Section 31 Township 27 ODYD Strata Plan EPS2195 Together with an Interest in the Common Propety in Proportion to the Unit Entitlement of the Strata Lot as shown on the Form V | 1770 Tower Ranch Dr | S <sub>2</sub> RESH            | S <sub>2</sub> RES             |
| 8   | Strata Lot 5 Section 31 Township 27 ODYD Strata Plan EPS2195 Together with an Interest in the Common Propety in Proportion to the Unit Entitlement of the Strata Lot as shown on the Form V | 1760 Tower Ranch Dr | S <sub>2</sub> RESH            | S <sub>2</sub> RES             |
| 9   | Strata Lot 6 Section 31 Township 27 ODYD Strata Plan EPS2195 Together with an Interest in the Common Propety in Proportion to the Unit Entitlement of the Strata Lot as shown on the Form V | 1750 Tower Ranch Dr | S <sub>2</sub> RESH            | S <sub>2</sub> RES             |
| 10  | Strata Lot 7 Section 31 Township 27 ODYD Strata Plan EPS2195 Together with an Interest in the Common Propety in Proportion to the Unit Entitlement of the Strata Lot as shown on the Form V | 1740 Tower Ranch Dr | S <sub>2</sub> RESH            | S <sub>2</sub> RES             |
| 11  | Strata Lot 8 Section 31 Township 27 ODYD Strata Plan EPS2195 Together with an Interest in the Common Propety in Proportion to the Unit Entitlement of the Strata Lot as shown on the Form V | 1730 Tower Ranch Dr | S <sub>2</sub> RESH            | S <sub>2</sub> RES             |
| 12  | Strata Lot 9 Section 31 Township 27 ODYD Strata Plan EPS2195 Together with an Interest in the Common Propety in Proportion to the Unit Entitlement of the Strata Lot as shown on the Form V | 1720 Tower Ranch Dr | S2RES<br>S2RESH                | S <sub>2</sub> RES             |

| No. | Legal Description                                                                                                                                                                             | Address             | Existing FLU Designation | Proposed<br>FLU<br>Designation |
|-----|-----------------------------------------------------------------------------------------------------------------------------------------------------------------------------------------------|---------------------|--------------------------|--------------------------------|
| 13  | Strata Lot 10 Section 31 Township 27 ODYD Strata Plan EPS2195 Together with an Interest in the Common Propety in Proportion to the Unit Entitlement of the Strata Lot as shown on the Form V  | 1710 Tower Ranch Dr | S2RES<br>S2RESH          | S <sub>2</sub> RES             |
| 14  | Strata Lot 11 Section 31 Township 27 ODYD Strata Plan EPS2195 Together with an Interest in the Common Property in Proportion to the Unit Entitlement of the Strata Lot as shown on the Form V | 1700 Tower Ranch Dr | S2RES<br>S2RESH          | S <sub>2</sub> RES             |
| 15  | Strata Lot 12 Section 31 Township 27 ODYD Strata Plan EPS2195 Together with an Interest in the Common Propety in Proportion to the Unit Entitlement of the Strata Lot as shown on the Form V  | 1696 Tower Ranch Dr | S2RES<br>S2RESH          | S <sub>2</sub> RES             |
| 16  | Strata Lot 13 Section 31 Township 27 ODYD Strata Plan EPS2195 Together with an Interest in the Common Propety in Proportion to the Unit Entitlement of the Strata Lot as shown on the Form V  | 1692 Tower Ranch Dr | MRL<br>S2RES<br>S2RESH   | S <sub>2</sub> RES             |
| 17  | Strata Lot 14 Section 31 Township 27 ODYD Strata Plan EPS2195 Together with an Interest in the Common Propety in Proportion to the Unit Entitlement of the Strata Lot as shown on the Form V  | 1799 Tower Ranch Dr | S <sub>2</sub> RESH      | S <sub>2</sub> RES             |
| 18  | Strata Lot 15 Section 31 Township 27 ODYD Strata Plan EPS2195 Together with an Interest in the Common Propety in Proportion to the Unit Entitlement of the Strata Lot as shown on the Form V  | 1789 Tower Ranch Dr | S <sub>2</sub> RESH      | S <sub>2</sub> RES             |
| 19  | Strata Lot 16 Section 31 Township 27 ODYD Strata Plan EPS2195 Together with an Interest in the Common Propety in Proportion to the Unit Entitlement of the Strata Lot as shown on the Form V  | 1779 Tower Ranch Dr | S <sub>2</sub> RESH      | S <sub>2</sub> RES             |
| 20  | Strata Lot 17 Section 31 Township 27 ODYD Strata Plan EPS2195 Together with an Interest in the Common Propety in Proportion to the Unit Entitlement of the Strata Lot as shown on the Form V  | 1769 Tower Ranch Dr | S <sub>2</sub> RESH      | S <sub>2</sub> RES             |
| 21  | Strata Lot 18 Section 31 Township 27 ODYD Strata Plan EPS2195 Together with an Interest in the Common Propety in Proportion to the Unit Entitlement of the Strata Lot as shown on the Form V  | 1759 Tower Ranch Dr | S <sub>2</sub> RESH      | S <sub>2</sub> RES             |
| 22  | Strata Lot 19 Section 31 Township 27 ODYD Strata Plan EPS2195 Together with an Interest in the Common Property in Proportion to the Unit Entitlement of the Strata Lot as shown on the Form V | 1749 Tower Ranch Dr | S2RESH                   | S <sub>2</sub> RES             |
| 23  | Strata Lot 20 Section 31 Township 27 ODYD Strata Plan EPS2195 Together with an Interest in the Common Property in Proportion to the Unit Entitlement of the Strata Lot as shown on the Form V | 1739 Tower Ranch Dr | S <sub>2</sub> RESH      | S <sub>2</sub> RES             |
| 24  | Strata Lot 21 Section 31 Township 27 ODYD Strata Plan EPS2195 Together with an Interest in the Common Propety in Proportion to the Unit Entitlement of the Strata Lot as shown on the Form V  | 1729 Tower Ranch Dr | S <sub>2</sub> RESH      | S <sub>2</sub> RES             |