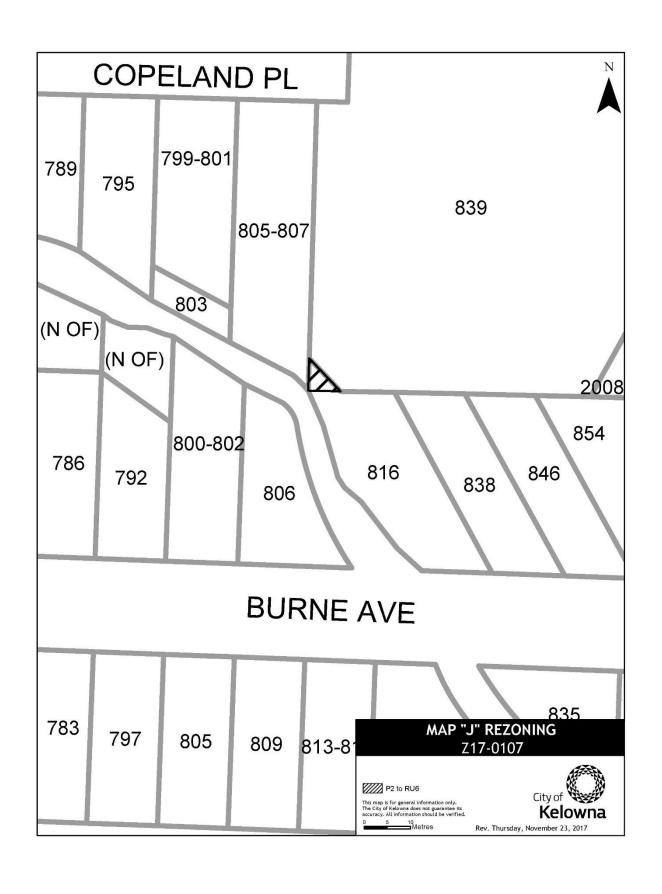

- 1. THAT City of Kelowna Zoning Bylaw No. 8000 be amended by changing the zoning classification of:
  - a) part of LOT 19 DISTRICT LOT 134 OSOYOOS DIVISION YALE DISTRICT PLAN 20399 located on Bechard Road, Kelowna, BC from the RU1 Large Lot Housing zone to the RU2 Medium Lot Housing zone as shown on Map I attached to and forming part of this bylaw;
  - b) part of LOT 2 SECTION 19 TOWNSHIP 26 OSOYOOS DIVISION YALE DISTRICT PLAN EPP68016 located on Burne Avenue, Kelowna, BC from the P2 Education and Minor Institutional zone to the RU6 Two Dwelling Housing zone as shown on Map J attached to and forming part of this bylaw;
  - c) part of LOT 17 SECTION 19 TOWNSHIP 27 OSOYOOS DIVISION YALE DISTRICT PLAN EPP45757 located on Carnegie Street, Kelowna, BC from the P3 Parks and Open Space zone to the RU1h Large Lot Housing (Hillside Area) zone as shown on Map K attached to and forming part of this bylaw;
  - d) part of LOT 16 SECTION 19 TOWNSHIP 27 OSOYOOS DIVISION YALE DISTRICT PLAN EPP45757 located on Carnegie Street, Kelowna, BC from the P3 Parks and Open Space zone to the RU1h Large Lot Housing (Hillside Area) zone as shown on Map K attached to and forming part of this bylaw;
  - e) part of LOT 29 SECTION 19 TOWNSHIP 27 OSOYOOS DIVISION YALE DISTRICT PLAN EPP45757 located on Carnoustie Drive, Kelowna, BC from the RU1h Large Lot Housing (Hillside Area) zone to the P3 Parks and Open Space zone as shown on Map K attached to and forming part of this bylaw;
  - f) part of LOT 12 SECTION 19 TOWNSHIP 27 OSOYOOS DIVISION YALE DISTRICT PLAN EPP42924 located on Carnoustie Drive, Kelowna, BC from the P3 – Parks and Open Space zone to the RU1h – Large Lot Housing (Hillside Area) zone as shown on Map K attached to and forming part of this bylaw;
  - g) part of LOT 1 SECTION 29 TOWNSHIP 29 SIMILKAMEEN DIVISION YALE DISTRICT PLAN EPP55883 located on Fawn Run Drive, Kelowna, BC from the A1 – Agriculture 1 zone to the RU1 – Large Lot Housing zone as shown on Map L attached to and forming part of this bylaw;
  - h) part of LOT 1 SECTIONS 20 AND 29 TOWNSHIP 29 SIMILKAMEEN DIVISION YALE DISTRICT PLAN EPP51781 EXCEPT PLAN EPP55883 AND EPP60436 located on Fawn Run Drive, Kelowna, BC from the P3 Parks and Open Space zone to the RU1h Large Lot Housing (Hillside Area) zone as shown on Map M attached to and forming part of this bylaw;
  - i) part of LOT 1 SECTIONS 20 AND 29 TOWNSHIP 29 SIMILKAMEEN DIVISION YALE DISTRICT PLAN EPP51781 EXCEPT PLAN EPP55883 AND EPP60436 located on Fawn Run Drive, Kelowna, BC from the A1 Agriculture 1 and P4 Utilities zones to the P3 Parks and