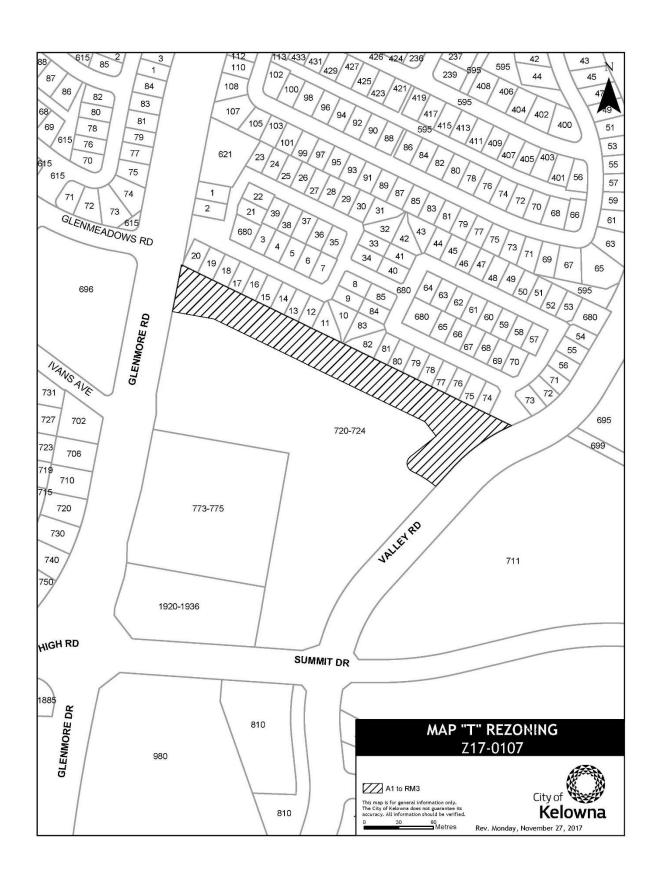

- Open Spaces and P<sub>4</sub> Utilities zone as shown on Map L attached to and forming part of this bylaw;
- j) LOT 1 DISTRICT LOT 357 OSOYOOS DIVISION YALE DISTRICT PLAN KAP46269 located on Gordon Drive, Kelowna, BC from the RU1 Large Lot Housing zone to the RU6 Two Dwelling Housing zone as shown on Map N attached to and forming part of this bylaw;
- k) part of LOT 1 SECTION 2 TOWNSHIP 26 OSOYOOS DIVISION YALE DISTRICT PLAN EPP72188 located on Mahonia Drive, Kelowna, BC from the RR2 – Rural Residential 2 zone to the RR3 – Rural Residential 3 zone as shown on Map O attached to and forming part of this bylaw;
- l) LOT 24 SECTION 24 TOWNSHIP 26 OSOYOOS DIVISION YALE DISTRICT PLAN EPP67683 located on Mine Hill Drive, Kelowna, BC from the RU4h Low Density Cluster Housing (Hillside Area) zone to the RU1h Large Lot Housing (Hillside Area) zone as shown on Map P attached to and forming part of this bylaw;
- m) part of LOT 1 DISTRICT LOT 508A SIMILKAMEEN DIVISION YALE DISTRICT AND SECTION 31 TOWNSHIP 29 OSOYOOS DIVISION YALE DISTRICT PLAN EPP50904 located on Mission Ridge Road, Kelowna, BC from the RU1 Large Lot Housing zone to the A1 Agriculture 1 zone as shown on Map Q attached to and forming part of this bylaw;
- n) part of LOT 1 DISTRICT LOT 14 OSOYOOS DIVISION YALE DISTRICT PLAN EPP34822 located on Pandosy Street, Kelowna, BC from the RU1 Large Lot Housing zone to the C4 Urban Centre Commercial zone as shown on Map R attached to and forming part of this bylaw;
- o) part of LOT A DISTRICT LOT 139 OSOYOOS DIVISION YALE DISTRICT PLAN EPP39101 EXCEPT PLANS EPP50977 AND EPP54107 located on Richter Street, Kelowna, BC from the I4 – Central Industrial zone to the P1 – Major Institutional zone as shown on Map S attached to and forming part of this bylaw;
- p) part of LOT 1 DISTRICT LOT 139 OSOYOOS DIVISION YALE DISTRICT PLAN EPP54107 located on St. Paul Street, Kelowna, BC from the P1 Major Institutional zone to the I4 Central Industrial zone as shown on Map S attached to and forming part of this bylaw;
- q) part of LOT 1 SECTION 29 TOWNSHIP 29 SIMILKAMEEN DIVISION YALE DISTRICT PLAN EPP31682 located on Steele Road, Kelowna, BC from the RU3 Small Lot Housing zone to the RU1 Large Lot Housing zone as shown on Map L attached to and forming part of this bylaw;
- r) part of LOT A SECTIONS 32 AND 29 TOWNSHIP 26 OSOYOOS DIVISION YALE DISTRICT PLAN EPP54061 located on Valley Road, Kelowna, BC from the A1 Agriculture 1 zone to the RM3 Low Density Multiple Housing zone as shown on Map T attached to and forming part of this bylaw;
- 2. This bylaw shall come into full force and effect and is binding on all persons as and from the date of adoption.