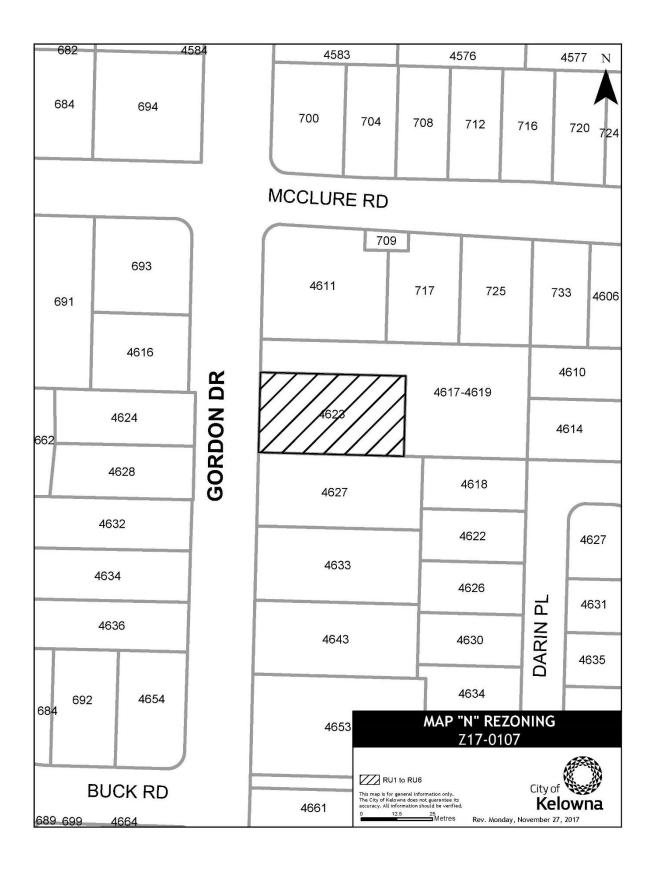

- Open Spaces and P<sub>4</sub> Utilities zone as shown on Map L attached to and forming part of this bylaw;
- j) LOT 1 DISTRICT LOT 357 OSOYOOS DIVISION YALE DISTRICT PLAN KAP46269 located on Gordon Drive, Kelowna, BC from the RU1 Large Lot Housing zone to the RU6 Two Dwelling Housing zone as shown on Map N attached to and forming part of this bylaw;
- k) part of LOT 1 SECTION 2 TOWNSHIP 26 OSOYOOS DIVISION YALE DISTRICT PLAN EPP72188 located on Mahonia Drive, Kelowna, BC from the RR2 – Rural Residential 2 zone to the RR3 – Rural Residential 3 zone as shown on Map O attached to and forming part of this bylaw;
- l) LOT 24 SECTION 24 TOWNSHIP 26 OSOYOOS DIVISION YALE DISTRICT PLAN EPP67683 located on Mine Hill Drive, Kelowna, BC from the RU4h Low Density Cluster Housing (Hillside Area) zone to the RU1h Large Lot Housing (Hillside Area) zone as shown on Map P attached to and forming part of this bylaw;
- m) part of LOT 1 DISTRICT LOT 508A SIMILKAMEEN DIVISION YALE DISTRICT AND SECTION 31 TOWNSHIP 29 OSOYOOS DIVISION YALE DISTRICT PLAN EPP50904 located on Mission Ridge Road, Kelowna, BC from the RU1 Large Lot Housing zone to the A1 Agriculture 1 zone as shown on Map Q attached to and forming part of this bylaw;
- n) part of LOT 1 DISTRICT LOT 14 OSOYOOS DIVISION YALE DISTRICT PLAN EPP34822 located on Pandosy Street, Kelowna, BC from the RU1 Large Lot Housing zone to the C4 Urban Centre Commercial zone as shown on Map R attached to and forming part of this bylaw;
- o) part of LOT A DISTRICT LOT 139 OSOYOOS DIVISION YALE DISTRICT PLAN EPP39101 EXCEPT PLANS EPP50977 AND EPP54107 located on Richter Street, Kelowna, BC from the I4 – Central Industrial zone to the P1 – Major Institutional zone as shown on Map S attached to and forming part of this bylaw;
- p) part of LOT 1 DISTRICT LOT 139 OSOYOOS DIVISION YALE DISTRICT PLAN EPP54107 located on St. Paul Street, Kelowna, BC from the P1 Major Institutional zone to the I4 Central Industrial zone as shown on Map S attached to and forming part of this bylaw;
- q) part of LOT 1 SECTION 29 TOWNSHIP 29 SIMILKAMEEN DIVISION YALE DISTRICT PLAN EPP31682 located on Steele Road, Kelowna, BC from the RU3 Small Lot Housing zone to the RU1 Large Lot Housing zone as shown on Map L attached to and forming part of this bylaw;
- r) part of LOT A SECTIONS 32 AND 29 TOWNSHIP 26 OSOYOOS DIVISION YALE DISTRICT PLAN EPP54061 located on Valley Road, Kelowna, BC from the A1 Agriculture 1 zone to the RM3 Low Density Multiple Housing zone as shown on Map T attached to and forming part of this bylaw;
- 2. This bylaw shall come into full force and effect and is binding on all persons as and from the date of adoption.