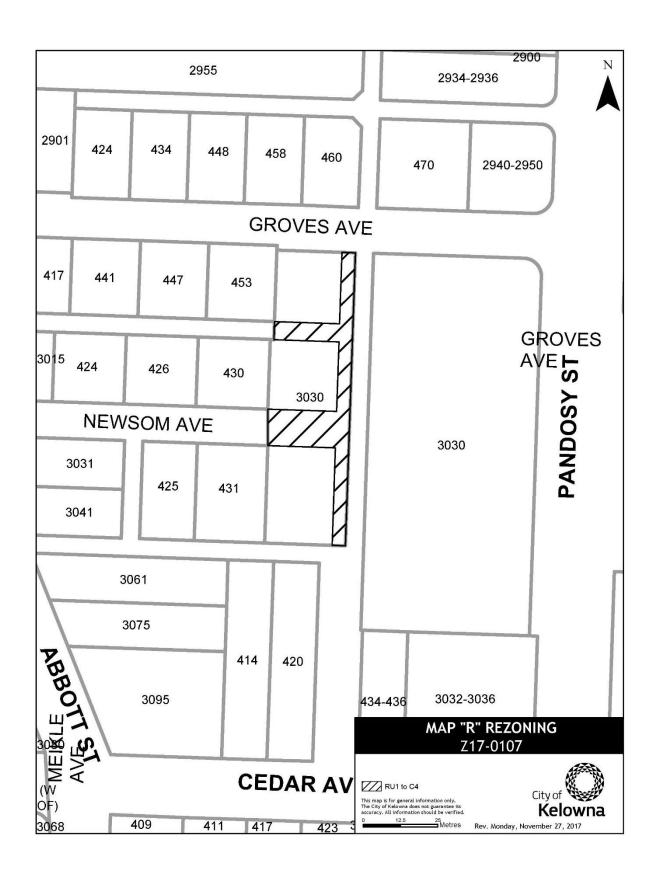

- Open Spaces and P<sub>4</sub> Utilities zone as shown on Map L attached to and forming part of this bylaw;
- j) LOT 1 DISTRICT LOT 357 OSOYOOS DIVISION YALE DISTRICT PLAN KAP46269 located on Gordon Drive, Kelowna, BC from the RU1 Large Lot Housing zone to the RU6 Two Dwelling Housing zone as shown on Map N attached to and forming part of this bylaw;
- k) part of LOT 1 SECTION 2 TOWNSHIP 26 OSOYOOS DIVISION YALE DISTRICT PLAN EPP72188 located on Mahonia Drive, Kelowna, BC from the RR2 – Rural Residential 2 zone to the RR3 – Rural Residential 3 zone as shown on Map O attached to and forming part of this bylaw;
- l) LOT 24 SECTION 24 TOWNSHIP 26 OSOYOOS DIVISION YALE DISTRICT PLAN EPP67683 located on Mine Hill Drive, Kelowna, BC from the RU4h Low Density Cluster Housing (Hillside Area) zone to the RU1h Large Lot Housing (Hillside Area) zone as shown on Map P attached to and forming part of this bylaw;
- m) part of LOT 1 DISTRICT LOT 508A SIMILKAMEEN DIVISION YALE DISTRICT AND SECTION 31 TOWNSHIP 29 OSOYOOS DIVISION YALE DISTRICT PLAN EPP50904 located on Mission Ridge Road, Kelowna, BC from the RU1 Large Lot Housing zone to the A1 Agriculture 1 zone as shown on Map Q attached to and forming part of this bylaw;
- n) part of LOT 1 DISTRICT LOT 14 OSOYOOS DIVISION YALE DISTRICT PLAN EPP34822 located on Pandosy Street, Kelowna, BC from the RU1 Large Lot Housing zone to the C4 Urban Centre Commercial zone as shown on Map R attached to and forming part of this bylaw;
- o) part of LOT A DISTRICT LOT 139 OSOYOOS DIVISION YALE DISTRICT PLAN EPP39101 EXCEPT PLANS EPP50977 AND EPP54107 located on Richter Street, Kelowna, BC from the I4 – Central Industrial zone to the P1 – Major Institutional zone as shown on Map S attached to and forming part of this bylaw;
- p) part of LOT 1 DISTRICT LOT 139 OSOYOOS DIVISION YALE DISTRICT PLAN EPP54107 located on St. Paul Street, Kelowna, BC from the P1 Major Institutional zone to the I4 Central Industrial zone as shown on Map S attached to and forming part of this bylaw;
- q) part of LOT 1 SECTION 29 TOWNSHIP 29 SIMILKAMEEN DIVISION YALE DISTRICT PLAN EPP31682 located on Steele Road, Kelowna, BC from the RU3 Small Lot Housing zone to the RU1 Large Lot Housing zone as shown on Map L attached to and forming part of this bylaw;
- r) part of LOT A SECTIONS 32 AND 29 TOWNSHIP 26 OSOYOOS DIVISION YALE DISTRICT PLAN EPP54061 located on Valley Road, Kelowna, BC from the A1 Agriculture 1 zone to the RM3 Low Density Multiple Housing zone as shown on Map T attached to and forming part of this bylaw;
- 2. This bylaw shall come into full force and effect and is binding on all persons as and from the date of adoption.