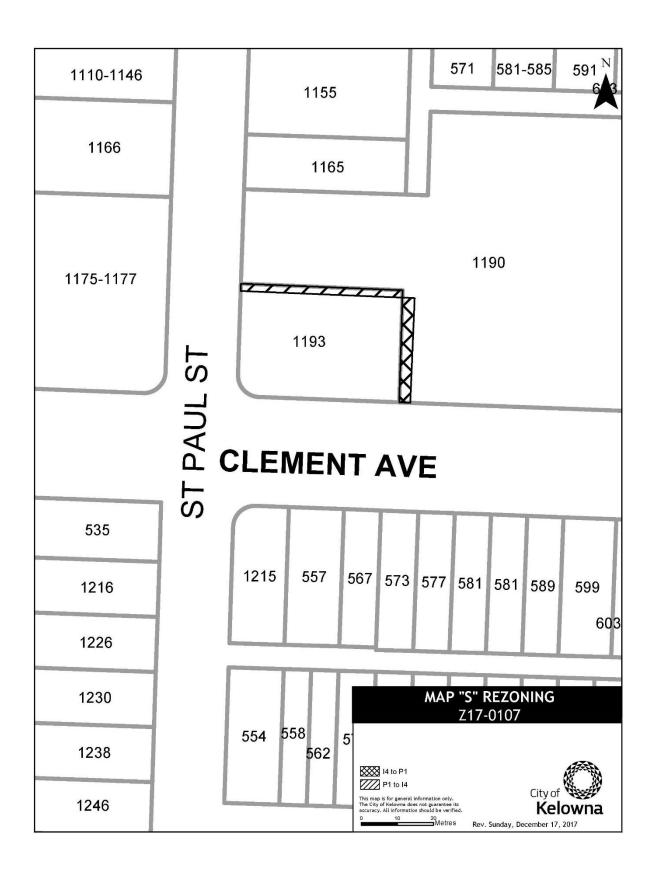

- Open Spaces and P<sub>4</sub> Utilities zone as shown on Map L attached to and forming part of this bylaw;
- j) LOT 1 DISTRICT LOT 357 OSOYOOS DIVISION YALE DISTRICT PLAN KAP46269 located on Gordon Drive, Kelowna, BC from the RU1 Large Lot Housing zone to the RU6 Two Dwelling Housing zone as shown on Map N attached to and forming part of this bylaw;
- k) part of LOT 1 SECTION 2 TOWNSHIP 26 OSOYOOS DIVISION YALE DISTRICT PLAN EPP72188 located on Mahonia Drive, Kelowna, BC from the RR2 – Rural Residential 2 zone to the RR3 – Rural Residential 3 zone as shown on Map O attached to and forming part of this bylaw;
- l) LOT 24 SECTION 24 TOWNSHIP 26 OSOYOOS DIVISION YALE DISTRICT PLAN EPP67683 located on Mine Hill Drive, Kelowna, BC from the RU4h Low Density Cluster Housing (Hillside Area) zone to the RU1h Large Lot Housing (Hillside Area) zone as shown on Map P attached to and forming part of this bylaw;
- m) part of LOT 1 DISTRICT LOT 508A SIMILKAMEEN DIVISION YALE DISTRICT AND SECTION 31 TOWNSHIP 29 OSOYOOS DIVISION YALE DISTRICT PLAN EPP50904 located on Mission Ridge Road, Kelowna, BC from the RU1 Large Lot Housing zone to the A1 Agriculture 1 zone as shown on Map Q attached to and forming part of this bylaw;
- n) part of LOT 1 DISTRICT LOT 14 OSOYOOS DIVISION YALE DISTRICT PLAN EPP34822 located on Pandosy Street, Kelowna, BC from the RU1 Large Lot Housing zone to the C4 Urban Centre Commercial zone as shown on Map R attached to and forming part of this bylaw;
- o) part of LOT A DISTRICT LOT 139 OSOYOOS DIVISION YALE DISTRICT PLAN EPP39101 EXCEPT PLANS EPP50977 AND EPP54107 located on Richter Street, Kelowna, BC from the I4 – Central Industrial zone to the P1 – Major Institutional zone as shown on Map S attached to and forming part of this bylaw;
- p) part of LOT 1 DISTRICT LOT 139 OSOYOOS DIVISION YALE DISTRICT PLAN EPP54107 located on St. Paul Street, Kelowna, BC from the P1 Major Institutional zone to the I4 Central Industrial zone as shown on Map S attached to and forming part of this bylaw;
- q) part of LOT 1 SECTION 29 TOWNSHIP 29 SIMILKAMEEN DIVISION YALE DISTRICT PLAN EPP31682 located on Steele Road, Kelowna, BC from the RU3 Small Lot Housing zone to the RU1 Large Lot Housing zone as shown on Map L attached to and forming part of this bylaw;
- r) part of LOT A SECTIONS 32 AND 29 TOWNSHIP 26 OSOYOOS DIVISION YALE DISTRICT PLAN EPP54061 located on Valley Road, Kelowna, BC from the A1 Agriculture 1 zone to the RM3 Low Density Multiple Housing zone as shown on Map T attached to and forming part of this bylaw;
- 2. This bylaw shall come into full force and effect and is binding on all persons as and from the date of adoption.