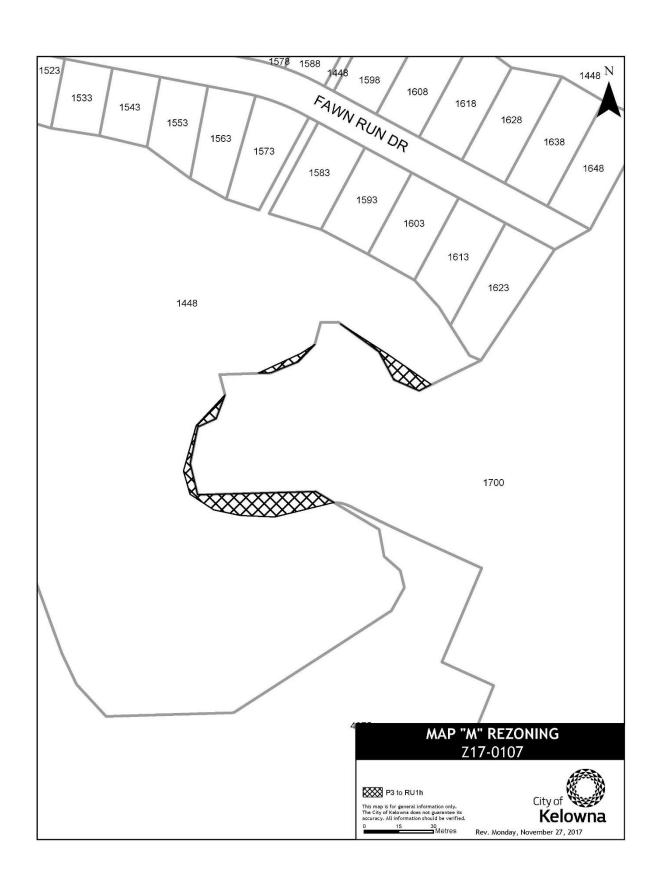

- 1. THAT City of Kelowna Zoning Bylaw No. 8000 be amended by changing the zoning classification of:
  - a) part of LOT 19 DISTRICT LOT 134 OSOYOOS DIVISION YALE DISTRICT PLAN 20399 located on Bechard Road, Kelowna, BC from the RU1 Large Lot Housing zone to the RU2 Medium Lot Housing zone as shown on Map I attached to and forming part of this bylaw;
  - b) part of LOT 2 SECTION 19 TOWNSHIP 26 OSOYOOS DIVISION YALE DISTRICT PLAN EPP68016 located on Burne Avenue, Kelowna, BC from the P2 Education and Minor Institutional zone to the RU6 Two Dwelling Housing zone as shown on Map J attached to and forming part of this bylaw;
  - c) part of LOT 17 SECTION 19 TOWNSHIP 27 OSOYOOS DIVISION YALE DISTRICT PLAN EPP45757 located on Carnegie Street, Kelowna, BC from the P3 Parks and Open Space zone to the RU1h Large Lot Housing (Hillside Area) zone as shown on Map K attached to and forming part of this bylaw;
  - d) part of LOT 16 SECTION 19 TOWNSHIP 27 OSOYOOS DIVISION YALE DISTRICT PLAN EPP45757 located on Carnegie Street, Kelowna, BC from the P3 Parks and Open Space zone to the RU1h Large Lot Housing (Hillside Area) zone as shown on Map K attached to and forming part of this bylaw;
  - e) part of LOT 29 SECTION 19 TOWNSHIP 27 OSOYOOS DIVISION YALE DISTRICT PLAN EPP45757 located on Carnoustie Drive, Kelowna, BC from the RU1h Large Lot Housing (Hillside Area) zone to the P3 Parks and Open Space zone as shown on Map K attached to and forming part of this bylaw;
  - f) part of LOT 12 SECTION 19 TOWNSHIP 27 OSOYOOS DIVISION YALE DISTRICT PLAN EPP42924 located on Carnoustie Drive, Kelowna, BC from the P3 – Parks and Open Space zone to the RU1h – Large Lot Housing (Hillside Area) zone as shown on Map K attached to and forming part of this bylaw;
  - g) part of LOT 1 SECTION 29 TOWNSHIP 29 SIMILKAMEEN DIVISION YALE DISTRICT PLAN EPP55883 located on Fawn Run Drive, Kelowna, BC from the A1 – Agriculture 1 zone to the RU1 – Large Lot Housing zone as shown on Map L attached to and forming part of this bylaw;
  - h) part of LOT 1 SECTIONS 20 AND 29 TOWNSHIP 29 SIMILKAMEEN DIVISION YALE DISTRICT PLAN EPP51781 EXCEPT PLAN EPP55883 AND EPP60436 located on Fawn Run Drive, Kelowna, BC from the P3 Parks and Open Space zone to the RU1h Large Lot Housing (Hillside Area) zone as shown on Map M attached to and forming part of this bylaw;
  - i) part of LOT 1 SECTIONS 20 AND 29 TOWNSHIP 29 SIMILKAMEEN DIVISION YALE DISTRICT PLAN EPP51781 EXCEPT PLAN EPP55883 AND EPP60436 located on Fawn Run Drive, Kelowna, BC from the A1 Agriculture 1 and P4 Utilities zones to the P3 Parks and