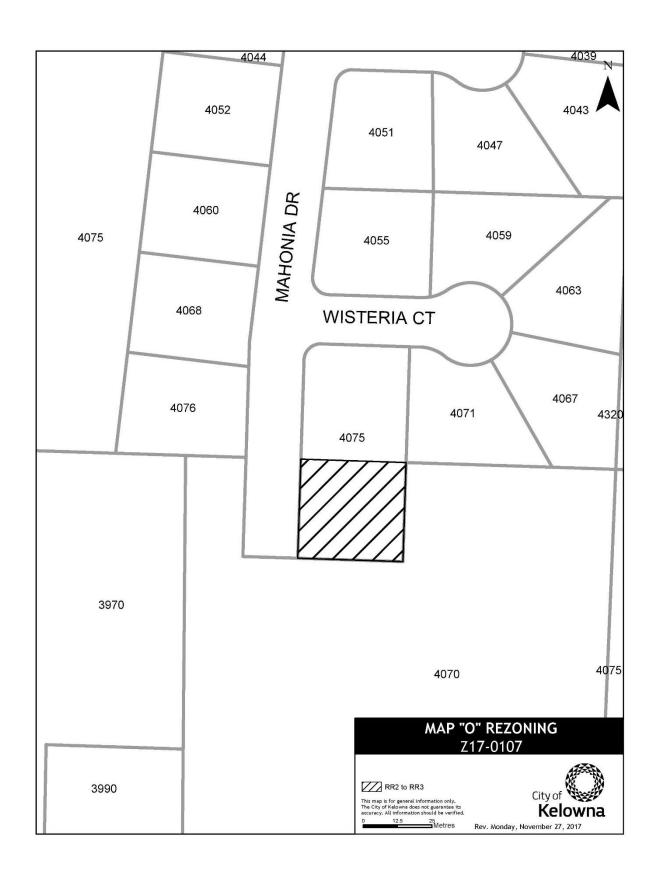

- Open Spaces and P<sub>4</sub> Utilities zone as shown on Map L attached to and forming part of this bylaw;
- j) LOT 1 DISTRICT LOT 357 OSOYOOS DIVISION YALE DISTRICT PLAN KAP46269 located on Gordon Drive, Kelowna, BC from the RU1 Large Lot Housing zone to the RU6 Two Dwelling Housing zone as shown on Map N attached to and forming part of this bylaw;
- k) part of LOT 1 SECTION 2 TOWNSHIP 26 OSOYOOS DIVISION YALE DISTRICT PLAN EPP72188 located on Mahonia Drive, Kelowna, BC from the RR2 – Rural Residential 2 zone to the RR3 – Rural Residential 3 zone as shown on Map O attached to and forming part of this bylaw;
- l) LOT 24 SECTION 24 TOWNSHIP 26 OSOYOOS DIVISION YALE DISTRICT PLAN EPP67683 located on Mine Hill Drive, Kelowna, BC from the RU4h Low Density Cluster Housing (Hillside Area) zone to the RU1h Large Lot Housing (Hillside Area) zone as shown on Map P attached to and forming part of this bylaw;
- m) part of LOT 1 DISTRICT LOT 508A SIMILKAMEEN DIVISION YALE DISTRICT AND SECTION 31 TOWNSHIP 29 OSOYOOS DIVISION YALE DISTRICT PLAN EPP50904 located on Mission Ridge Road, Kelowna, BC from the RU1 Large Lot Housing zone to the A1 Agriculture 1 zone as shown on Map Q attached to and forming part of this bylaw;
- n) part of LOT 1 DISTRICT LOT 14 OSOYOOS DIVISION YALE DISTRICT PLAN EPP34822 located on Pandosy Street, Kelowna, BC from the RU1 Large Lot Housing zone to the C4 Urban Centre Commercial zone as shown on Map R attached to and forming part of this bylaw;
- o) part of LOT A DISTRICT LOT 139 OSOYOOS DIVISION YALE DISTRICT PLAN EPP39101 EXCEPT PLANS EPP50977 AND EPP54107 located on Richter Street, Kelowna, BC from the I4 – Central Industrial zone to the P1 – Major Institutional zone as shown on Map S attached to and forming part of this bylaw;
- p) part of LOT 1 DISTRICT LOT 139 OSOYOOS DIVISION YALE DISTRICT PLAN EPP54107 located on St. Paul Street, Kelowna, BC from the P1 Major Institutional zone to the I4 Central Industrial zone as shown on Map S attached to and forming part of this bylaw;
- q) part of LOT 1 SECTION 29 TOWNSHIP 29 SIMILKAMEEN DIVISION YALE DISTRICT PLAN EPP31682 located on Steele Road, Kelowna, BC from the RU3 Small Lot Housing zone to the RU1 Large Lot Housing zone as shown on Map L attached to and forming part of this bylaw;
- r) part of LOT A SECTIONS 32 AND 29 TOWNSHIP 26 OSOYOOS DIVISION YALE DISTRICT PLAN EPP54061 located on Valley Road, Kelowna, BC from the A1 Agriculture 1 zone to the RM3 Low Density Multiple Housing zone as shown on Map T attached to and forming part of this bylaw;
- 2. This bylaw shall come into full force and effect and is binding on all persons as and from the date of adoption.