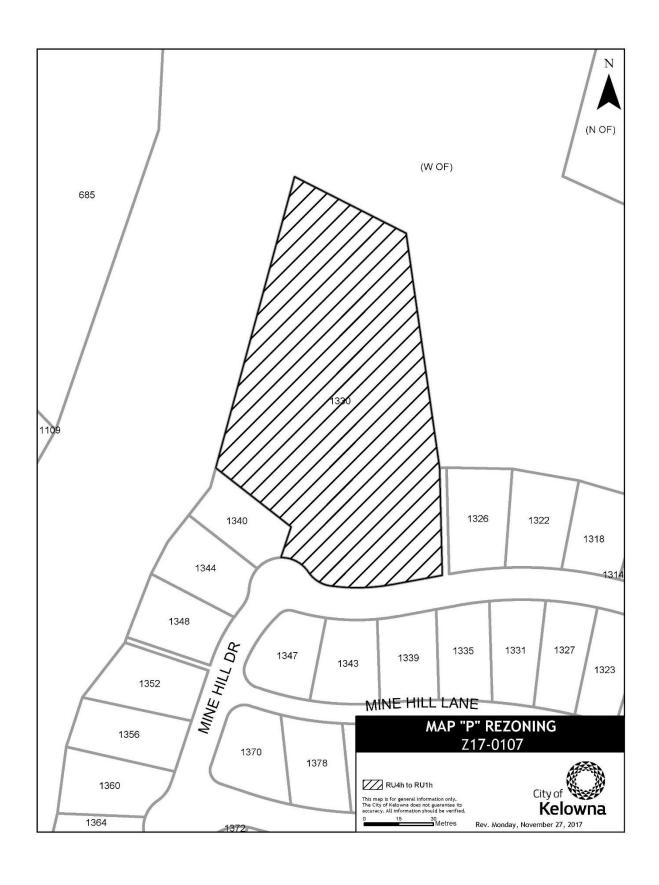

- Open Spaces and P<sub>4</sub> Utilities zone as shown on Map L attached to and forming part of this bylaw;
- j) LOT 1 DISTRICT LOT 357 OSOYOOS DIVISION YALE DISTRICT PLAN KAP46269 located on Gordon Drive, Kelowna, BC from the RU1 Large Lot Housing zone to the RU6 Two Dwelling Housing zone as shown on Map N attached to and forming part of this bylaw;
- k) part of LOT 1 SECTION 2 TOWNSHIP 26 OSOYOOS DIVISION YALE DISTRICT PLAN EPP72188 located on Mahonia Drive, Kelowna, BC from the RR2 – Rural Residential 2 zone to the RR3 – Rural Residential 3 zone as shown on Map O attached to and forming part of this bylaw;
- l) LOT 24 SECTION 24 TOWNSHIP 26 OSOYOOS DIVISION YALE DISTRICT PLAN EPP67683 located on Mine Hill Drive, Kelowna, BC from the RU4h Low Density Cluster Housing (Hillside Area) zone to the RU1h Large Lot Housing (Hillside Area) zone as shown on Map P attached to and forming part of this bylaw;
- m) part of LOT 1 DISTRICT LOT 508A SIMILKAMEEN DIVISION YALE DISTRICT AND SECTION 31 TOWNSHIP 29 OSOYOOS DIVISION YALE DISTRICT PLAN EPP50904 located on Mission Ridge Road, Kelowna, BC from the RU1 Large Lot Housing zone to the A1 Agriculture 1 zone as shown on Map Q attached to and forming part of this bylaw;
- n) part of LOT 1 DISTRICT LOT 14 OSOYOOS DIVISION YALE DISTRICT PLAN EPP34822 located on Pandosy Street, Kelowna, BC from the RU1 Large Lot Housing zone to the C4 Urban Centre Commercial zone as shown on Map R attached to and forming part of this bylaw;
- o) part of LOT A DISTRICT LOT 139 OSOYOOS DIVISION YALE DISTRICT PLAN EPP39101 EXCEPT PLANS EPP50977 AND EPP54107 located on Richter Street, Kelowna, BC from the I4 – Central Industrial zone to the P1 – Major Institutional zone as shown on Map S attached to and forming part of this bylaw;
- p) part of LOT 1 DISTRICT LOT 139 OSOYOOS DIVISION YALE DISTRICT PLAN EPP54107 located on St. Paul Street, Kelowna, BC from the P1 Major Institutional zone to the I4 Central Industrial zone as shown on Map S attached to and forming part of this bylaw;
- q) part of LOT 1 SECTION 29 TOWNSHIP 29 SIMILKAMEEN DIVISION YALE DISTRICT PLAN EPP31682 located on Steele Road, Kelowna, BC from the RU3 Small Lot Housing zone to the RU1 Large Lot Housing zone as shown on Map L attached to and forming part of this bylaw;
- r) part of LOT A SECTIONS 32 AND 29 TOWNSHIP 26 OSOYOOS DIVISION YALE DISTRICT PLAN EPP54061 located on Valley Road, Kelowna, BC from the A1 Agriculture 1 zone to the RM3 Low Density Multiple Housing zone as shown on Map T attached to and forming part of this bylaw;
- 2. This bylaw shall come into full force and effect and is binding on all persons as and from the date of adoption.