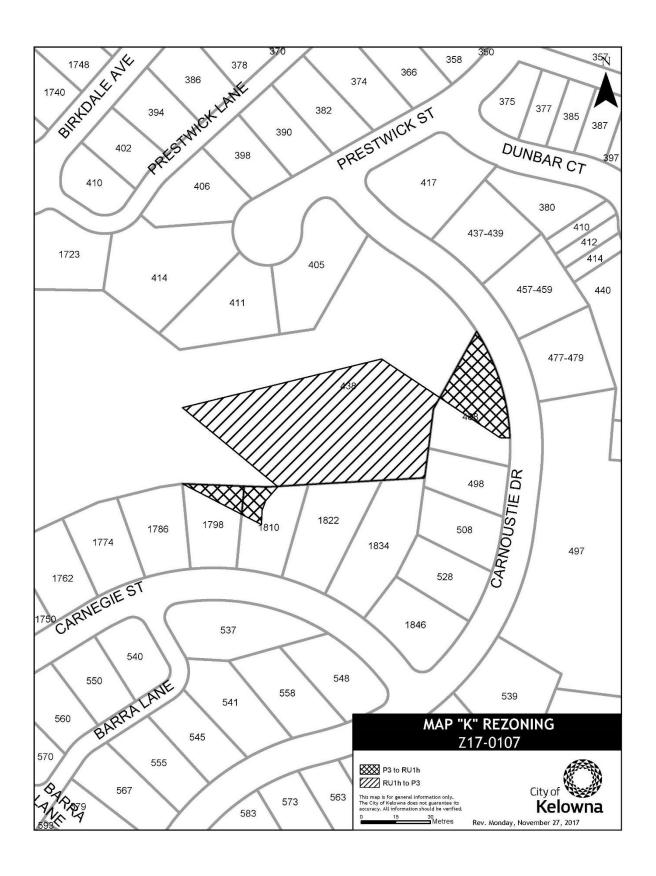

- 1. THAT City of Kelowna Zoning Bylaw No. 8000 be amended by changing the zoning classification of:
  - a) part of LOT 19 DISTRICT LOT 134 OSOYOOS DIVISION YALE DISTRICT PLAN 20399 located on Bechard Road, Kelowna, BC from the RU1 Large Lot Housing zone to the RU2 Medium Lot Housing zone as shown on Map I attached to and forming part of this bylaw;
  - b) part of LOT 2 SECTION 19 TOWNSHIP 26 OSOYOOS DIVISION YALE DISTRICT PLAN EPP68016 located on Burne Avenue, Kelowna, BC from the P2 Education and Minor Institutional zone to the RU6 Two Dwelling Housing zone as shown on Map J attached to and forming part of this bylaw;
  - c) part of LOT 17 SECTION 19 TOWNSHIP 27 OSOYOOS DIVISION YALE DISTRICT PLAN EPP45757 located on Carnegie Street, Kelowna, BC from the P3 Parks and Open Space zone to the RU1h Large Lot Housing (Hillside Area) zone as shown on Map K attached to and forming part of this bylaw;
  - d) part of LOT 16 SECTION 19 TOWNSHIP 27 OSOYOOS DIVISION YALE DISTRICT PLAN EPP45757 located on Carnegie Street, Kelowna, BC from the P3 Parks and Open Space zone to the RU1h Large Lot Housing (Hillside Area) zone as shown on Map K attached to and forming part of this bylaw;
  - e) part of LOT 29 SECTION 19 TOWNSHIP 27 OSOYOOS DIVISION YALE DISTRICT PLAN EPP45757 located on Carnoustie Drive, Kelowna, BC from the RU1h Large Lot Housing (Hillside Area) zone to the P3 Parks and Open Space zone as shown on Map K attached to and forming part of this bylaw;
  - f) part of LOT 12 SECTION 19 TOWNSHIP 27 OSOYOOS DIVISION YALE DISTRICT PLAN EPP42924 located on Carnoustie Drive, Kelowna, BC from the P3 – Parks and Open Space zone to the RU1h – Large Lot Housing (Hillside Area) zone as shown on Map K attached to and forming part of this bylaw;
  - g) part of LOT 1 SECTION 29 TOWNSHIP 29 SIMILKAMEEN DIVISION YALE DISTRICT PLAN EPP55883 located on Fawn Run Drive, Kelowna, BC from the A1 – Agriculture 1 zone to the RU1 – Large Lot Housing zone as shown on Map L attached to and forming part of this bylaw;
  - h) part of LOT 1 SECTIONS 20 AND 29 TOWNSHIP 29 SIMILKAMEEN DIVISION YALE DISTRICT PLAN EPP51781 EXCEPT PLAN EPP55883 AND EPP60436 located on Fawn Run Drive, Kelowna, BC from the P3 Parks and Open Space zone to the RU1h Large Lot Housing (Hillside Area) zone as shown on Map M attached to and forming part of this bylaw;
  - i) part of LOT 1 SECTIONS 20 AND 29 TOWNSHIP 29 SIMILKAMEEN DIVISION YALE DISTRICT PLAN EPP51781 EXCEPT PLAN EPP55883 AND EPP60436 located on Fawn Run Drive, Kelowna, BC from the A1 Agriculture 1 and P4 Utilities zones to the P3 Parks and