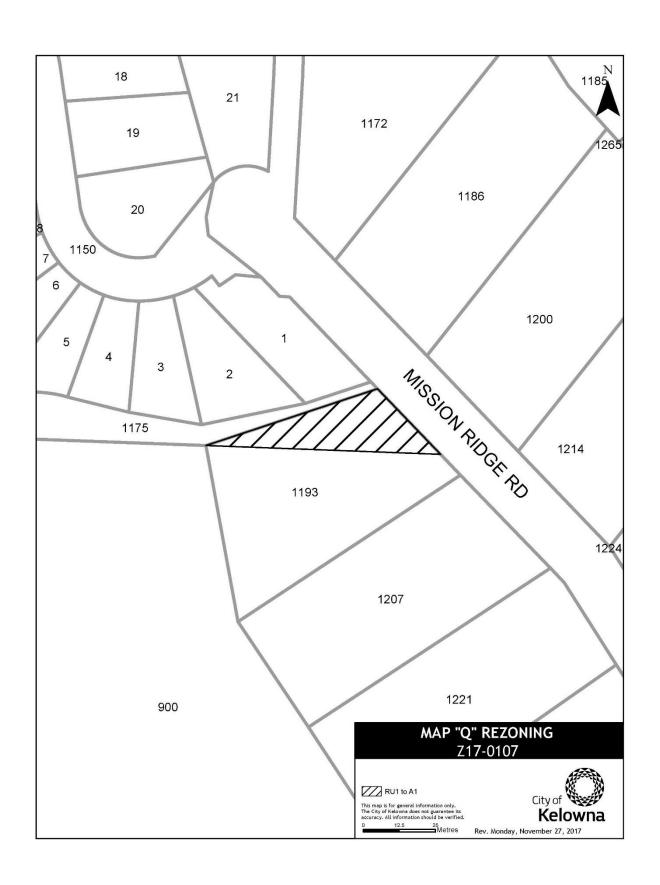

- Open Spaces and P<sub>4</sub> Utilities zone as shown on Map L attached to and forming part of this bylaw;
- j) LOT 1 DISTRICT LOT 357 OSOYOOS DIVISION YALE DISTRICT PLAN KAP46269 located on Gordon Drive, Kelowna, BC from the RU1 Large Lot Housing zone to the RU6 Two Dwelling Housing zone as shown on Map N attached to and forming part of this bylaw;
- k) part of LOT 1 SECTION 2 TOWNSHIP 26 OSOYOOS DIVISION YALE DISTRICT PLAN EPP72188 located on Mahonia Drive, Kelowna, BC from the RR2 – Rural Residential 2 zone to the RR3 – Rural Residential 3 zone as shown on Map O attached to and forming part of this bylaw;
- l) LOT 24 SECTION 24 TOWNSHIP 26 OSOYOOS DIVISION YALE DISTRICT PLAN EPP67683 located on Mine Hill Drive, Kelowna, BC from the RU4h Low Density Cluster Housing (Hillside Area) zone to the RU1h Large Lot Housing (Hillside Area) zone as shown on Map P attached to and forming part of this bylaw;
- m) part of LOT 1 DISTRICT LOT 508A SIMILKAMEEN DIVISION YALE DISTRICT AND SECTION 31 TOWNSHIP 29 OSOYOOS DIVISION YALE DISTRICT PLAN EPP50904 located on Mission Ridge Road, Kelowna, BC from the RU1 Large Lot Housing zone to the A1 Agriculture 1 zone as shown on Map Q attached to and forming part of this bylaw;
- n) part of LOT 1 DISTRICT LOT 14 OSOYOOS DIVISION YALE DISTRICT PLAN EPP34822 located on Pandosy Street, Kelowna, BC from the RU1 Large Lot Housing zone to the C4 Urban Centre Commercial zone as shown on Map R attached to and forming part of this bylaw;
- o) part of LOT A DISTRICT LOT 139 OSOYOOS DIVISION YALE DISTRICT PLAN EPP39101 EXCEPT PLANS EPP50977 AND EPP54107 located on Richter Street, Kelowna, BC from the I4 – Central Industrial zone to the P1 – Major Institutional zone as shown on Map S attached to and forming part of this bylaw;
- p) part of LOT 1 DISTRICT LOT 139 OSOYOOS DIVISION YALE DISTRICT PLAN EPP54107 located on St. Paul Street, Kelowna, BC from the P1 Major Institutional zone to the I4 Central Industrial zone as shown on Map S attached to and forming part of this bylaw;
- q) part of LOT 1 SECTION 29 TOWNSHIP 29 SIMILKAMEEN DIVISION YALE DISTRICT PLAN EPP31682 located on Steele Road, Kelowna, BC from the RU3 Small Lot Housing zone to the RU1 Large Lot Housing zone as shown on Map L attached to and forming part of this bylaw;
- r) part of LOT A SECTIONS 32 AND 29 TOWNSHIP 26 OSOYOOS DIVISION YALE DISTRICT PLAN EPP54061 located on Valley Road, Kelowna, BC from the A1 Agriculture 1 zone to the RM3 Low Density Multiple Housing zone as shown on Map T attached to and forming part of this bylaw;
- 2. This bylaw shall come into full force and effect and is binding on all persons as and from the date of adoption.