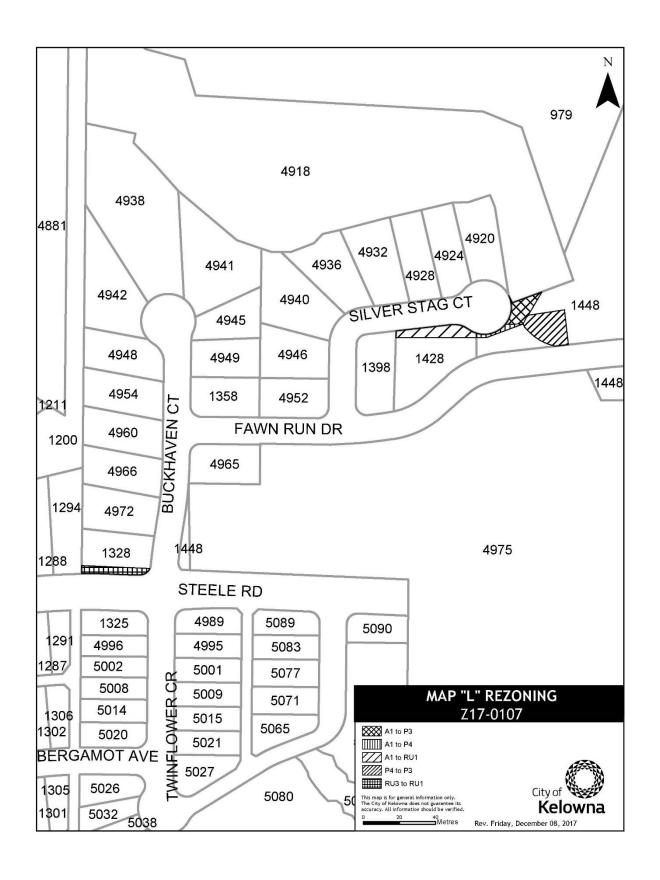

- 1. THAT City of Kelowna Zoning Bylaw No. 8000 be amended by changing the zoning classification of:
  - a) part of LOT 19 DISTRICT LOT 134 OSOYOOS DIVISION YALE DISTRICT PLAN 20399 located on Bechard Road, Kelowna, BC from the RU1 Large Lot Housing zone to the RU2 Medium Lot Housing zone as shown on Map I attached to and forming part of this bylaw;
  - b) part of LOT 2 SECTION 19 TOWNSHIP 26 OSOYOOS DIVISION YALE DISTRICT PLAN EPP68016 located on Burne Avenue, Kelowna, BC from the P2 Education and Minor Institutional zone to the RU6 Two Dwelling Housing zone as shown on Map J attached to and forming part of this bylaw;
  - c) part of LOT 17 SECTION 19 TOWNSHIP 27 OSOYOOS DIVISION YALE DISTRICT PLAN EPP45757 located on Carnegie Street, Kelowna, BC from the P3 Parks and Open Space zone to the RU1h Large Lot Housing (Hillside Area) zone as shown on Map K attached to and forming part of this bylaw;
  - d) part of LOT 16 SECTION 19 TOWNSHIP 27 OSOYOOS DIVISION YALE DISTRICT PLAN EPP45757 located on Carnegie Street, Kelowna, BC from the P3 Parks and Open Space zone to the RU1h Large Lot Housing (Hillside Area) zone as shown on Map K attached to and forming part of this bylaw;
  - e) part of LOT 29 SECTION 19 TOWNSHIP 27 OSOYOOS DIVISION YALE DISTRICT PLAN EPP45757 located on Carnoustie Drive, Kelowna, BC from the RU1h Large Lot Housing (Hillside Area) zone to the P3 Parks and Open Space zone as shown on Map K attached to and forming part of this bylaw;
  - f) part of LOT 12 SECTION 19 TOWNSHIP 27 OSOYOOS DIVISION YALE DISTRICT PLAN EPP42924 located on Carnoustie Drive, Kelowna, BC from the P3 – Parks and Open Space zone to the RU1h – Large Lot Housing (Hillside Area) zone as shown on Map K attached to and forming part of this bylaw;
  - g) part of LOT 1 SECTION 29 TOWNSHIP 29 SIMILKAMEEN DIVISION YALE DISTRICT PLAN EPP55883 located on Fawn Run Drive, Kelowna, BC from the A1 – Agriculture 1 zone to the RU1 – Large Lot Housing zone as shown on Map L attached to and forming part of this bylaw;
  - h) part of LOT 1 SECTIONS 20 AND 29 TOWNSHIP 29 SIMILKAMEEN DIVISION YALE DISTRICT PLAN EPP51781 EXCEPT PLAN EPP55883 AND EPP60436 located on Fawn Run Drive, Kelowna, BC from the P3 Parks and Open Space zone to the RU1h Large Lot Housing (Hillside Area) zone as shown on Map M attached to and forming part of this bylaw;
  - i) part of LOT 1 SECTIONS 20 AND 29 TOWNSHIP 29 SIMILKAMEEN DIVISION YALE DISTRICT PLAN EPP51781 EXCEPT PLAN EPP55883 AND EPP60436 located on Fawn Run Drive, Kelowna, BC from the A1 Agriculture 1 and P4 Utilities zones to the P3 Parks and

- Open Spaces and P<sub>4</sub> Utilities zone as shown on Map L attached to and forming part of this bylaw;
- j) LOT 1 DISTRICT LOT 357 OSOYOOS DIVISION YALE DISTRICT PLAN KAP46269 located on Gordon Drive, Kelowna, BC from the RU1 Large Lot Housing zone to the RU6 Two Dwelling Housing zone as shown on Map N attached to and forming part of this bylaw;
- k) part of LOT 1 SECTION 2 TOWNSHIP 26 OSOYOOS DIVISION YALE DISTRICT PLAN EPP72188 located on Mahonia Drive, Kelowna, BC from the RR2 – Rural Residential 2 zone to the RR3 – Rural Residential 3 zone as shown on Map O attached to and forming part of this bylaw;
- l) LOT 24 SECTION 24 TOWNSHIP 26 OSOYOOS DIVISION YALE DISTRICT PLAN EPP67683 located on Mine Hill Drive, Kelowna, BC from the RU4h Low Density Cluster Housing (Hillside Area) zone to the RU1h Large Lot Housing (Hillside Area) zone as shown on Map P attached to and forming part of this bylaw;
- m) part of LOT 1 DISTRICT LOT 508A SIMILKAMEEN DIVISION YALE DISTRICT AND SECTION 31 TOWNSHIP 29 OSOYOOS DIVISION YALE DISTRICT PLAN EPP50904 located on Mission Ridge Road, Kelowna, BC from the RU1 Large Lot Housing zone to the A1 Agriculture 1 zone as shown on Map Q attached to and forming part of this bylaw;
- n) part of LOT 1 DISTRICT LOT 14 OSOYOOS DIVISION YALE DISTRICT PLAN EPP34822 located on Pandosy Street, Kelowna, BC from the RU1 Large Lot Housing zone to the C4 Urban Centre Commercial zone as shown on Map R attached to and forming part of this bylaw;
- o) part of LOT A DISTRICT LOT 139 OSOYOOS DIVISION YALE DISTRICT PLAN EPP39101 EXCEPT PLANS EPP50977 AND EPP54107 located on Richter Street, Kelowna, BC from the I4 – Central Industrial zone to the P1 – Major Institutional zone as shown on Map S attached to and forming part of this bylaw;
- p) part of LOT 1 DISTRICT LOT 139 OSOYOOS DIVISION YALE DISTRICT PLAN EPP54107 located on St. Paul Street, Kelowna, BC from the P1 Major Institutional zone to the I4 Central Industrial zone as shown on Map S attached to and forming part of this bylaw;
- q) part of LOT 1 SECTION 29 TOWNSHIP 29 SIMILKAMEEN DIVISION YALE DISTRICT PLAN EPP31682 located on Steele Road, Kelowna, BC from the RU3 Small Lot Housing zone to the RU1 Large Lot Housing zone as shown on Map L attached to and forming part of this bylaw;
- r) part of LOT A SECTIONS 32 AND 29 TOWNSHIP 26 OSOYOOS DIVISION YALE DISTRICT PLAN EPP54061 located on Valley Road, Kelowna, BC from the A1 Agriculture 1 zone to the RM3 Low Density Multiple Housing zone as shown on Map T attached to and forming part of this bylaw;
- 2. This bylaw shall come into full force and effect and is binding on all persons as and from the date of adoption.