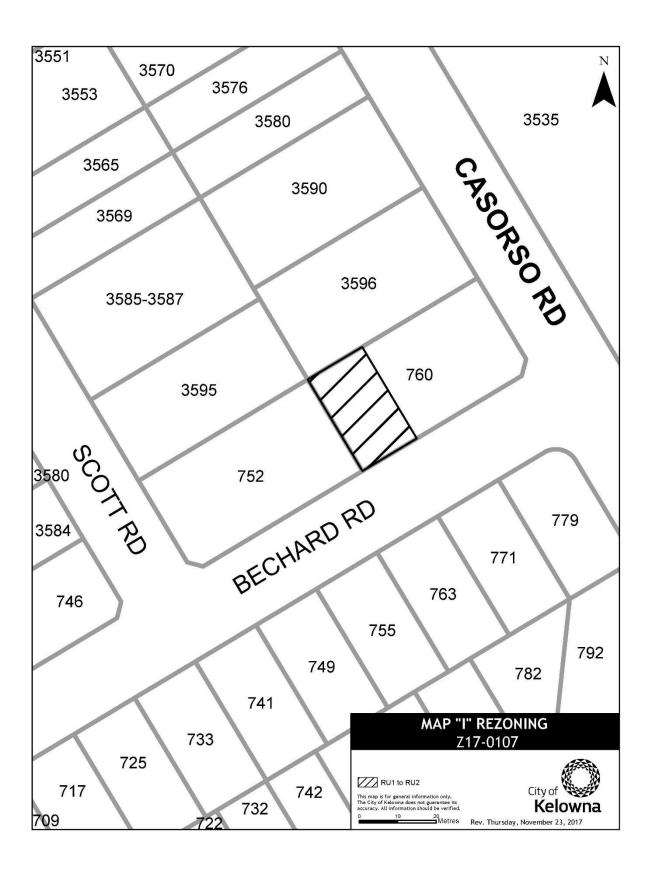

- 1. THAT City of Kelowna Zoning Bylaw No. 8000 be amended by changing the zoning classification of:
  - a) part of LOT 19 DISTRICT LOT 134 OSOYOOS DIVISION YALE DISTRICT PLAN 20399 located on Bechard Road, Kelowna, BC from the RU1 Large Lot Housing zone to the RU2 Medium Lot Housing zone as shown on Map I attached to and forming part of this bylaw;
  - b) part of LOT 2 SECTION 19 TOWNSHIP 26 OSOYOOS DIVISION YALE DISTRICT PLAN EPP68016 located on Burne Avenue, Kelowna, BC from the P2 Education and Minor Institutional zone to the RU6 Two Dwelling Housing zone as shown on Map J attached to and forming part of this bylaw;
  - c) part of LOT 17 SECTION 19 TOWNSHIP 27 OSOYOOS DIVISION YALE DISTRICT PLAN EPP45757 located on Carnegie Street, Kelowna, BC from the P3 Parks and Open Space zone to the RU1h Large Lot Housing (Hillside Area) zone as shown on Map K attached to and forming part of this bylaw;
  - d) part of LOT 16 SECTION 19 TOWNSHIP 27 OSOYOOS DIVISION YALE DISTRICT PLAN EPP45757 located on Carnegie Street, Kelowna, BC from the P3 Parks and Open Space zone to the RU1h Large Lot Housing (Hillside Area) zone as shown on Map K attached to and forming part of this bylaw;
  - e) part of LOT 29 SECTION 19 TOWNSHIP 27 OSOYOOS DIVISION YALE DISTRICT PLAN EPP45757 located on Carnoustie Drive, Kelowna, BC from the RU1h Large Lot Housing (Hillside Area) zone to the P3 Parks and Open Space zone as shown on Map K attached to and forming part of this bylaw;
  - f) part of LOT 12 SECTION 19 TOWNSHIP 27 OSOYOOS DIVISION YALE DISTRICT PLAN EPP42924 located on Carnoustie Drive, Kelowna, BC from the P3 – Parks and Open Space zone to the RU1h – Large Lot Housing (Hillside Area) zone as shown on Map K attached to and forming part of this bylaw;
  - g) part of LOT 1 SECTION 29 TOWNSHIP 29 SIMILKAMEEN DIVISION YALE DISTRICT PLAN EPP55883 located on Fawn Run Drive, Kelowna, BC from the A1 – Agriculture 1 zone to the RU1 – Large Lot Housing zone as shown on Map L attached to and forming part of this bylaw;
  - h) part of LOT 1 SECTIONS 20 AND 29 TOWNSHIP 29 SIMILKAMEEN DIVISION YALE DISTRICT PLAN EPP51781 EXCEPT PLAN EPP55883 AND EPP60436 located on Fawn Run Drive, Kelowna, BC from the P3 Parks and Open Space zone to the RU1h Large Lot Housing (Hillside Area) zone as shown on Map M attached to and forming part of this bylaw;
  - i) part of LOT 1 SECTIONS 20 AND 29 TOWNSHIP 29 SIMILKAMEEN DIVISION YALE DISTRICT PLAN EPP51781 EXCEPT PLAN EPP55883 AND EPP60436 located on Fawn Run Drive, Kelowna, BC from the A1 Agriculture 1 and P4 Utilities zones to the P3 Parks and