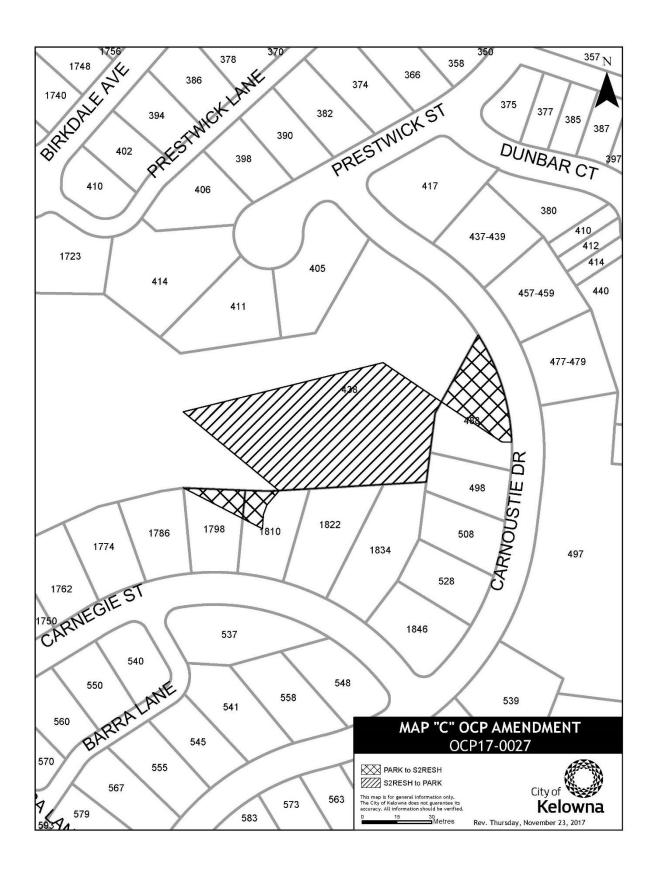

- THAT Map 4.1 GENERALIZED FUTURE LAND USE of "Kelowna 2030 Official Community Plan Bylaw No. 10500" be amended by changing the Generalized Future Land Use designation of:
  - a) part of LOT 2 SECTION 17 TOWNSHIP 23 OSOYOOS DIVISION YALE DISTRICT PLAN KAP65503 located at Bennett Road, Kelowna, BC from the PARK Major Park / Open Space (public) and S2RESH Single / Two Unit Residential Hillside designations to the S2RESH Single / Two Unit Residential Hillside and PARK Major Park / Open Space (public) designations as shown on Maps A & B attached to and forming part of this bylaw;
  - b) part of LOT 1 SECTION 17 TOWNSHIP 23 OSOYOOS DIVISION YALE DISTRICT PLAN KAP65503 located at Bennett Road, Kelowna, BC from the PARK Major Park / Open Space (public) and S2RESH Single / Two Unit Residential Hillside designations to the S2RESH Single / Two Unit Residential Hillside and PARK Major Park / Open Space (public) designations as shown on Maps A & B attached to and forming part of this bylaw;
  - c) part of LOT 17 SECTION 19 TOWNSHIP 27 OSOYOOS DIVISION YALE DISTRICT PLAN EPP45757 located at Carnegie Street, Kelowna, BC from the PARK Major Park / Open Space (public) designation to the S2RESH Single / Two Unit Residential Hillside designation as shown on Map C attached to and forming part of this bylaw;
  - d) part of LOT 16 SECTION 19 TOWNSHIP 27 OSOYOOS DIVISION YALE DISTRICT PLAN EPP45757 located at Carnegie Street, Kelowna, BC from the PARK Major Park / Open Space (public) designation to the S2RESH Single / Two Unit Residential Hillside designation as shown on Map C attached to and forming part of this bylaw;
  - e) part of LOT 29 SECTION 19 TOWNSHIP 27 OSOYOOS DIVISION YALE DISTRICT PLAN EPP45757 located at Carnoustie Drive, Kelowna, BC from the S2RESH Single / Two Unit Residential Hillside designation to the PARK Major Park / Open Space (public) designation as shown on Map C attached to and forming part of this bylaw;
  - f) part of LOT 12 SECTION 19 TOWNSHIP 27 OSOYOOS DIVISION YALE DISTRICT PLAN EPP42924 located at Carnoustie Drive, Kelowna, BC from the PARK Major Park / Open Space (public) designation to the S2RESH Single / Two Unit Residential Hillside designation as shown on Map C attached to and forming part of this bylaw;
  - g) part of LOT 1 SECTIONS 20 AND 29 TOWNSHIP 29 SIMILKAMEEN DIVISION YALE DISTRICT PLAN EPP51781 EXCEPT PLAN EPP55883 AND EPP60436 located on Fawn Run Drive, Kelowna, BC from the PARK – Major Park / Open Space (public) designation to the S2RESH – Single / Two Unit Residential – Hillside designation as shown on Map D attached to and forming part of this bylaw;