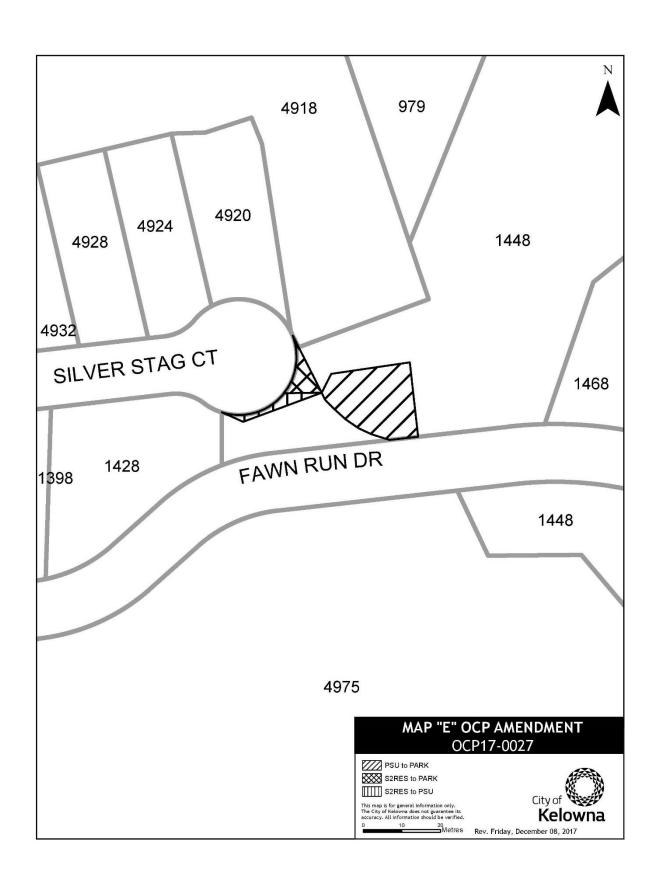

- h) part of LOT 1 SECTIONS 20 AND 29 TOWNSHIP 29 SIMILKAMEEN DIVISION YALE DISTRICT PLAN EPP51781 EXCEPT PLAN EPP55883 AND EPP60436 located on Fawn Run Drive, Kelowna, BC from the S2RES Single / Two Unit Residential and PSU Public Services / Utilities designations to the PARK Major Park / Open Space (public) and PSU Public Services / Utilities designations as shown on Map E attached to and forming part of this bylaw;
- i) part of LOT 1 SECTION 2 TOWNSHIP 26 OSOYOOS DIVISION YALE DISTRICT PLAN EPP72188 located on Mahonia Drive, Kelowna, BC from the REP Resource Protection Area designation to the S2RES Single / Two Unit Residential designation as shown on Map F attached to and forming part of this bylaw;
- j) part of LOT 1 DISTRICT LOT 14 OSOYOOS DIVISION YALE DISTRICT PLAN EPP34822 located on Pandosy Street, Kelowna, BC from the MRM Multiple Unit Residential (Medium Density) designation to the MXR Mixed Use (Residential / Commercial) designation as shown on Map G attached to and forming part of this bylaw;
- k) part of LOT A DISTRICT LOT 139 OSOYOOS DIVISION YALE DISTRICT PLAN EPP39101 EXCEPT PLANS EPP50977 AND EPP54107 located on Richter Street, Kelowna, BC from the COMM Commercial designation to the EDINST Educational / Major Institutional designation as shown on Map H attached to and forming part of this bylaw;
- l) part of LOT 1 DISTRICT LOT 139 OSOYOOS DIVISION YALE DISTRICT PLAN EPP54107 located on St. Paul Street, Kelowna, BC from the EDINST Educational / Major Institutional designation to the COMM Commercial designation as shown on Map H attached to and forming part of this bylaw;
- 2. This bylaw shall come into full force and effect and is binding on all persons as and from the date of adoption.