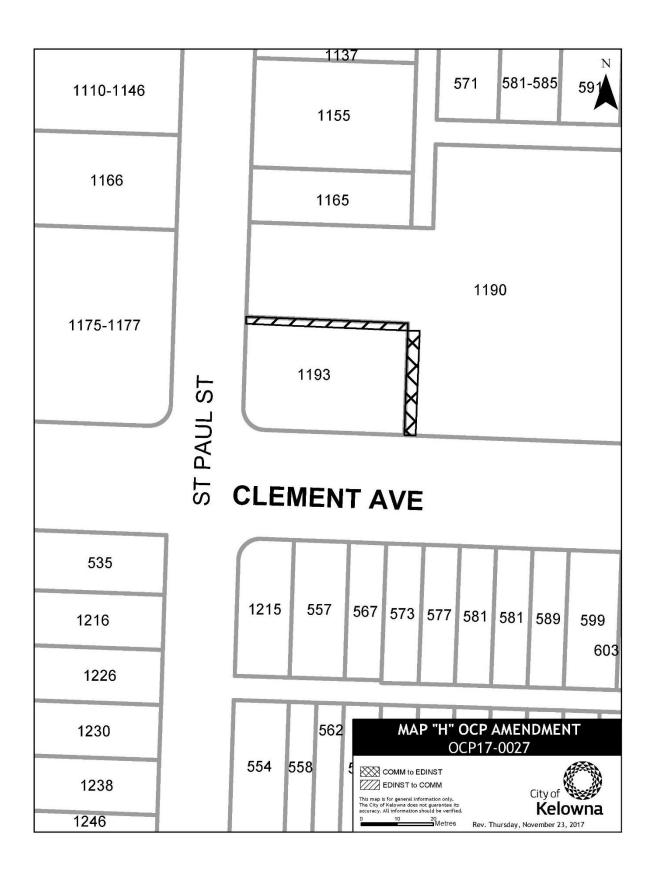

- h) part of LOT 1 SECTIONS 20 AND 29 TOWNSHIP 29 SIMILKAMEEN DIVISION YALE DISTRICT PLAN EPP51781 EXCEPT PLAN EPP55883 AND EPP60436 located on Fawn Run Drive, Kelowna, BC from the S2RES Single / Two Unit Residential and PSU Public Services / Utilities designations to the PARK Major Park / Open Space (public) and PSU Public Services / Utilities designations as shown on Map E attached to and forming part of this bylaw;
- i) part of LOT 1 SECTION 2 TOWNSHIP 26 OSOYOOS DIVISION YALE DISTRICT PLAN EPP72188 located on Mahonia Drive, Kelowna, BC from the REP Resource Protection Area designation to the S2RES Single / Two Unit Residential designation as shown on Map F attached to and forming part of this bylaw;
- j) part of LOT 1 DISTRICT LOT 14 OSOYOOS DIVISION YALE DISTRICT PLAN EPP34822 located on Pandosy Street, Kelowna, BC from the MRM Multiple Unit Residential (Medium Density) designation to the MXR Mixed Use (Residential / Commercial) designation as shown on Map G attached to and forming part of this bylaw;
- k) part of LOT A DISTRICT LOT 139 OSOYOOS DIVISION YALE DISTRICT PLAN EPP39101 EXCEPT PLANS EPP50977 AND EPP54107 located on Richter Street, Kelowna, BC from the COMM Commercial designation to the EDINST Educational / Major Institutional designation as shown on Map H attached to and forming part of this bylaw;
- l) part of LOT 1 DISTRICT LOT 139 OSOYOOS DIVISION YALE DISTRICT PLAN EPP54107 located on St. Paul Street, Kelowna, BC from the EDINST Educational / Major Institutional designation to the COMM Commercial designation as shown on Map H attached to and forming part of this bylaw;
- 2. This bylaw shall come into full force and effect and is binding on all persons as and from the date of adoption.