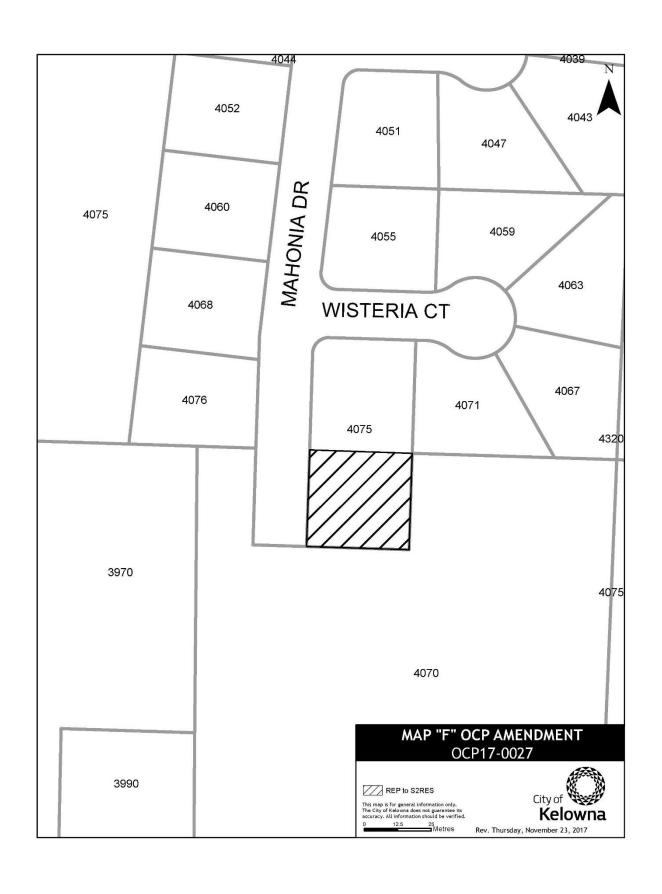

- h) part of LOT 1 SECTIONS 20 AND 29 TOWNSHIP 29 SIMILKAMEEN DIVISION YALE DISTRICT PLAN EPP51781 EXCEPT PLAN EPP55883 AND EPP60436 located on Fawn Run Drive, Kelowna, BC from the S2RES Single / Two Unit Residential and PSU Public Services / Utilities designations to the PARK Major Park / Open Space (public) and PSU Public Services / Utilities designations as shown on Map E attached to and forming part of this bylaw;
- i) part of LOT 1 SECTION 2 TOWNSHIP 26 OSOYOOS DIVISION YALE DISTRICT PLAN EPP72188 located on Mahonia Drive, Kelowna, BC from the REP Resource Protection Area designation to the S2RES Single / Two Unit Residential designation as shown on Map F attached to and forming part of this bylaw;
- j) part of LOT 1 DISTRICT LOT 14 OSOYOOS DIVISION YALE DISTRICT PLAN EPP34822 located on Pandosy Street, Kelowna, BC from the MRM Multiple Unit Residential (Medium Density) designation to the MXR Mixed Use (Residential / Commercial) designation as shown on Map G attached to and forming part of this bylaw;
- k) part of LOT A DISTRICT LOT 139 OSOYOOS DIVISION YALE DISTRICT PLAN EPP39101 EXCEPT PLANS EPP50977 AND EPP54107 located on Richter Street, Kelowna, BC from the COMM Commercial designation to the EDINST Educational / Major Institutional designation as shown on Map H attached to and forming part of this bylaw;
- l) part of LOT 1 DISTRICT LOT 139 OSOYOOS DIVISION YALE DISTRICT PLAN EPP54107 located on St. Paul Street, Kelowna, BC from the EDINST Educational / Major Institutional designation to the COMM Commercial designation as shown on Map H attached to and forming part of this bylaw;
- 2. This bylaw shall come into full force and effect and is binding on all persons as and from the date of adoption.