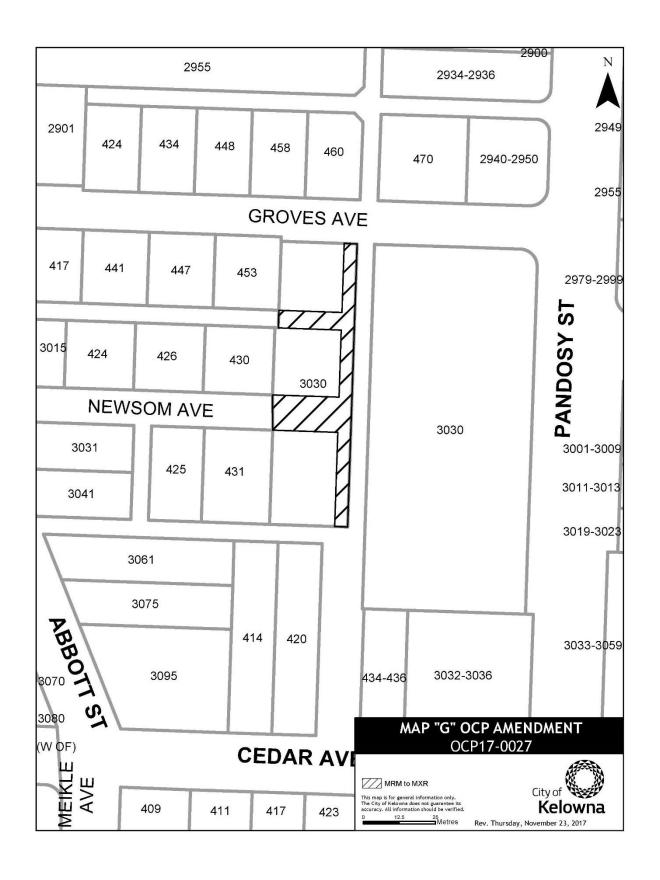

- h) part of LOT 1 SECTIONS 20 AND 29 TOWNSHIP 29 SIMILKAMEEN DIVISION YALE DISTRICT PLAN EPP51781 EXCEPT PLAN EPP55883 AND EPP60436 located on Fawn Run Drive, Kelowna, BC from the S2RES Single / Two Unit Residential and PSU Public Services / Utilities designations to the PARK Major Park / Open Space (public) and PSU Public Services / Utilities designations as shown on Map E attached to and forming part of this bylaw;
- i) part of LOT 1 SECTION 2 TOWNSHIP 26 OSOYOOS DIVISION YALE DISTRICT PLAN EPP72188 located on Mahonia Drive, Kelowna, BC from the REP Resource Protection Area designation to the S2RES Single / Two Unit Residential designation as shown on Map F attached to and forming part of this bylaw;
- j) part of LOT 1 DISTRICT LOT 14 OSOYOOS DIVISION YALE DISTRICT PLAN EPP34822 located on Pandosy Street, Kelowna, BC from the MRM Multiple Unit Residential (Medium Density) designation to the MXR Mixed Use (Residential / Commercial) designation as shown on Map G attached to and forming part of this bylaw;
- k) part of LOT A DISTRICT LOT 139 OSOYOOS DIVISION YALE DISTRICT PLAN EPP39101 EXCEPT PLANS EPP50977 AND EPP54107 located on Richter Street, Kelowna, BC from the COMM Commercial designation to the EDINST Educational / Major Institutional designation as shown on Map H attached to and forming part of this bylaw;
- l) part of LOT 1 DISTRICT LOT 139 OSOYOOS DIVISION YALE DISTRICT PLAN EPP54107 located on St. Paul Street, Kelowna, BC from the EDINST Educational / Major Institutional designation to the COMM Commercial designation as shown on Map H attached to and forming part of this bylaw;
- 2. This bylaw shall come into full force and effect and is binding on all persons as and from the date of adoption.