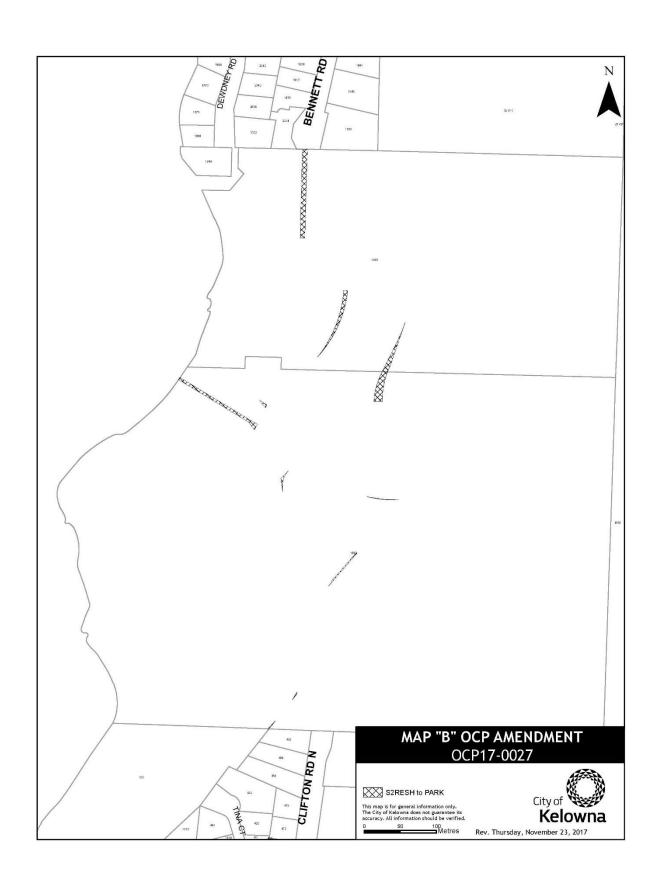

- THAT Map 4.1 GENERALIZED FUTURE LAND USE of "Kelowna 2030 Official Community Plan Bylaw No. 10500" be amended by changing the Generalized Future Land Use designation of:
  - a) part of LOT 2 SECTION 17 TOWNSHIP 23 OSOYOOS DIVISION YALE DISTRICT PLAN KAP65503 located at Bennett Road, Kelowna, BC from the PARK Major Park / Open Space (public) and S2RESH Single / Two Unit Residential Hillside designations to the S2RESH Single / Two Unit Residential Hillside and PARK Major Park / Open Space (public) designations as shown on Maps A & B attached to and forming part of this bylaw;
  - b) part of LOT 1 SECTION 17 TOWNSHIP 23 OSOYOOS DIVISION YALE DISTRICT PLAN KAP65503 located at Bennett Road, Kelowna, BC from the PARK Major Park / Open Space (public) and S2RESH Single / Two Unit Residential Hillside designations to the S2RESH Single / Two Unit Residential Hillside and PARK Major Park / Open Space (public) designations as shown on Maps A & B attached to and forming part of this bylaw;
  - c) part of LOT 17 SECTION 19 TOWNSHIP 27 OSOYOOS DIVISION YALE DISTRICT PLAN EPP45757 located at Carnegie Street, Kelowna, BC from the PARK Major Park / Open Space (public) designation to the S2RESH Single / Two Unit Residential Hillside designation as shown on Map C attached to and forming part of this bylaw;
  - d) part of LOT 16 SECTION 19 TOWNSHIP 27 OSOYOOS DIVISION YALE DISTRICT PLAN EPP45757 located at Carnegie Street, Kelowna, BC from the PARK Major Park / Open Space (public) designation to the S2RESH Single / Two Unit Residential Hillside designation as shown on Map C attached to and forming part of this bylaw;
  - e) part of LOT 29 SECTION 19 TOWNSHIP 27 OSOYOOS DIVISION YALE DISTRICT PLAN EPP45757 located at Carnoustie Drive, Kelowna, BC from the S2RESH Single / Two Unit Residential Hillside designation to the PARK Major Park / Open Space (public) designation as shown on Map C attached to and forming part of this bylaw;
  - f) part of LOT 12 SECTION 19 TOWNSHIP 27 OSOYOOS DIVISION YALE DISTRICT PLAN EPP42924 located at Carnoustie Drive, Kelowna, BC from the PARK Major Park / Open Space (public) designation to the S2RESH Single / Two Unit Residential Hillside designation as shown on Map C attached to and forming part of this bylaw;
  - g) part of LOT 1 SECTIONS 20 AND 29 TOWNSHIP 29 SIMILKAMEEN DIVISION YALE DISTRICT PLAN EPP51781 EXCEPT PLAN EPP55883 AND EPP60436 located on Fawn Run Drive, Kelowna, BC from the PARK – Major Park / Open Space (public) designation to the S2RESH – Single / Two Unit Residential – Hillside designation as shown on Map D attached to and forming part of this bylaw;