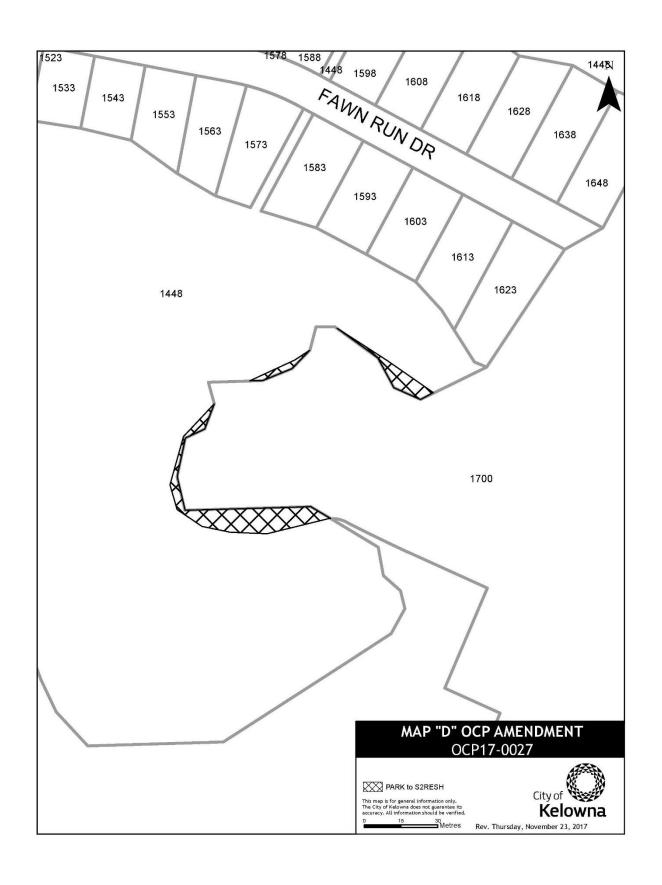

- THAT Map 4.1 GENERALIZED FUTURE LAND USE of "Kelowna 2030 Official Community Plan Bylaw No. 10500" be amended by changing the Generalized Future Land Use designation of:
  - a) part of LOT 2 SECTION 17 TOWNSHIP 23 OSOYOOS DIVISION YALE DISTRICT PLAN KAP65503 located at Bennett Road, Kelowna, BC from the PARK Major Park / Open Space (public) and S2RESH Single / Two Unit Residential Hillside designations to the S2RESH Single / Two Unit Residential Hillside and PARK Major Park / Open Space (public) designations as shown on Maps A & B attached to and forming part of this bylaw;
  - b) part of LOT 1 SECTION 17 TOWNSHIP 23 OSOYOOS DIVISION YALE DISTRICT PLAN KAP65503 located at Bennett Road, Kelowna, BC from the PARK Major Park / Open Space (public) and S2RESH Single / Two Unit Residential Hillside designations to the S2RESH Single / Two Unit Residential Hillside and PARK Major Park / Open Space (public) designations as shown on Maps A & B attached to and forming part of this bylaw;
  - c) part of LOT 17 SECTION 19 TOWNSHIP 27 OSOYOOS DIVISION YALE DISTRICT PLAN EPP45757 located at Carnegie Street, Kelowna, BC from the PARK Major Park / Open Space (public) designation to the S2RESH Single / Two Unit Residential Hillside designation as shown on Map C attached to and forming part of this bylaw;
  - d) part of LOT 16 SECTION 19 TOWNSHIP 27 OSOYOOS DIVISION YALE DISTRICT PLAN EPP45757 located at Carnegie Street, Kelowna, BC from the PARK Major Park / Open Space (public) designation to the S2RESH Single / Two Unit Residential Hillside designation as shown on Map C attached to and forming part of this bylaw;
  - e) part of LOT 29 SECTION 19 TOWNSHIP 27 OSOYOOS DIVISION YALE DISTRICT PLAN EPP45757 located at Carnoustie Drive, Kelowna, BC from the S2RESH Single / Two Unit Residential Hillside designation to the PARK Major Park / Open Space (public) designation as shown on Map C attached to and forming part of this bylaw;
  - f) part of LOT 12 SECTION 19 TOWNSHIP 27 OSOYOOS DIVISION YALE DISTRICT PLAN EPP42924 located at Carnoustie Drive, Kelowna, BC from the PARK Major Park / Open Space (public) designation to the S2RESH Single / Two Unit Residential Hillside designation as shown on Map C attached to and forming part of this bylaw;
  - g) part of LOT 1 SECTIONS 20 AND 29 TOWNSHIP 29 SIMILKAMEEN DIVISION YALE DISTRICT PLAN EPP51781 EXCEPT PLAN EPP55883 AND EPP60436 located on Fawn Run Drive, Kelowna, BC from the PARK – Major Park / Open Space (public) designation to the S2RESH – Single / Two Unit Residential – Hillside designation as shown on Map D attached to and forming part of this bylaw;