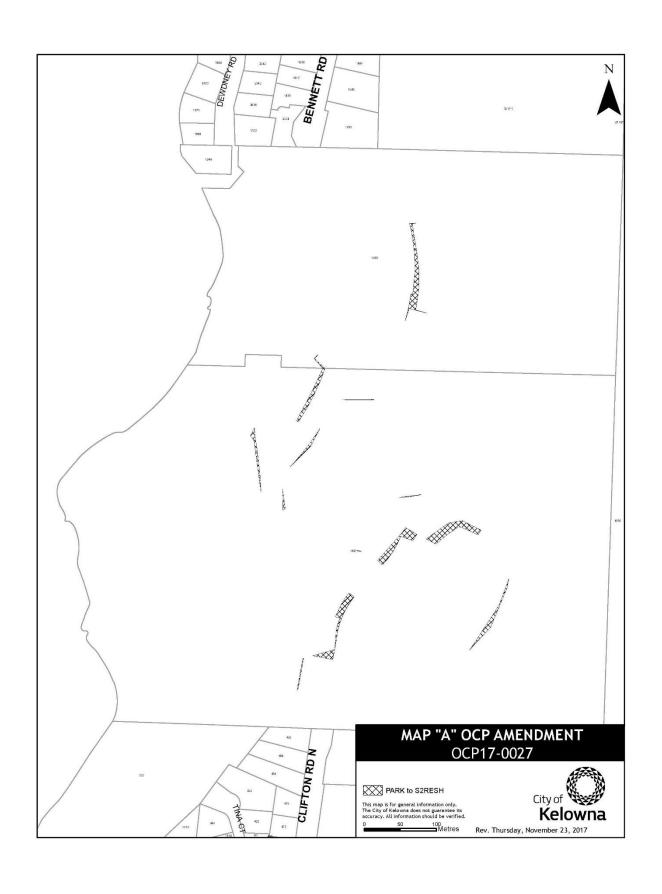

- THAT Map 4.1 GENERALIZED FUTURE LAND USE of "Kelowna 2030 Official Community Plan Bylaw No. 10500" be amended by changing the Generalized Future Land Use designation of:
  - a) part of LOT 2 SECTION 17 TOWNSHIP 23 OSOYOOS DIVISION YALE DISTRICT PLAN KAP65503 located at Bennett Road, Kelowna, BC from the PARK Major Park / Open Space (public) and S2RESH Single / Two Unit Residential Hillside designations to the S2RESH Single / Two Unit Residential Hillside and PARK Major Park / Open Space (public) designations as shown on Maps A & B attached to and forming part of this bylaw;
  - b) part of LOT 1 SECTION 17 TOWNSHIP 23 OSOYOOS DIVISION YALE DISTRICT PLAN KAP65503 located at Bennett Road, Kelowna, BC from the PARK Major Park / Open Space (public) and S2RESH Single / Two Unit Residential Hillside designations to the S2RESH Single / Two Unit Residential Hillside and PARK Major Park / Open Space (public) designations as shown on Maps A & B attached to and forming part of this bylaw;
  - c) part of LOT 17 SECTION 19 TOWNSHIP 27 OSOYOOS DIVISION YALE DISTRICT PLAN EPP45757 located at Carnegie Street, Kelowna, BC from the PARK Major Park / Open Space (public) designation to the S2RESH Single / Two Unit Residential Hillside designation as shown on Map C attached to and forming part of this bylaw;
  - d) part of LOT 16 SECTION 19 TOWNSHIP 27 OSOYOOS DIVISION YALE DISTRICT PLAN EPP45757 located at Carnegie Street, Kelowna, BC from the PARK Major Park / Open Space (public) designation to the S2RESH Single / Two Unit Residential Hillside designation as shown on Map C attached to and forming part of this bylaw;
  - e) part of LOT 29 SECTION 19 TOWNSHIP 27 OSOYOOS DIVISION YALE DISTRICT PLAN EPP45757 located at Carnoustie Drive, Kelowna, BC from the S2RESH Single / Two Unit Residential Hillside designation to the PARK Major Park / Open Space (public) designation as shown on Map C attached to and forming part of this bylaw;
  - f) part of LOT 12 SECTION 19 TOWNSHIP 27 OSOYOOS DIVISION YALE DISTRICT PLAN EPP42924 located at Carnoustie Drive, Kelowna, BC from the PARK Major Park / Open Space (public) designation to the S2RESH Single / Two Unit Residential Hillside designation as shown on Map C attached to and forming part of this bylaw;
  - g) part of LOT 1 SECTIONS 20 AND 29 TOWNSHIP 29 SIMILKAMEEN DIVISION YALE DISTRICT PLAN EPP51781 EXCEPT PLAN EPP55883 AND EPP60436 located on Fawn Run Drive, Kelowna, BC from the PARK – Major Park / Open Space (public) designation to the S2RESH – Single / Two Unit Residential – Hillside designation as shown on Map D attached to and forming part of this bylaw;