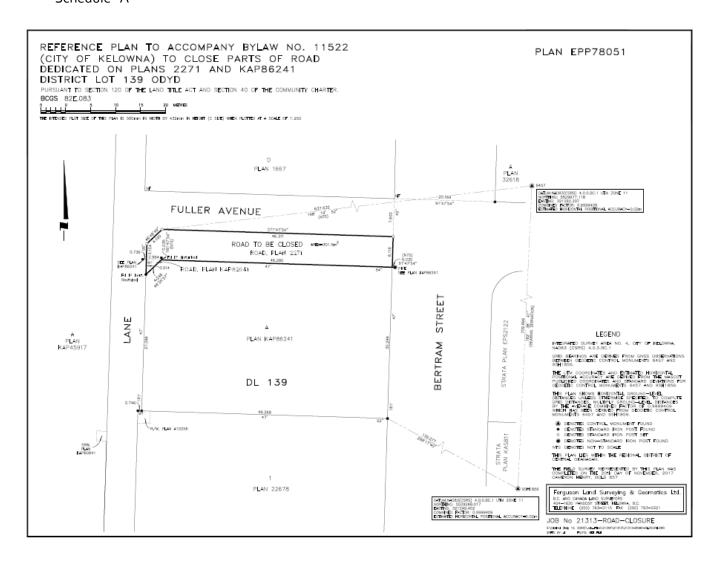

## Road Closure and Removal of Highway Dedication Bylaw (Portion of Fuller Avenue)

A bylaw pursuant to Section 40 of the Community Charter to authorize the City to permanently close and remove the highway dedication of a portion of highway on Fuller Avenue

NOW THEREFORE, the Municipal Council of the City of Kelowna, in open meeting assembled, hereby enacts as follows:

- 1. That portion of highway attached as Schedule "A" comprising 301.5m² shown in bold black as Road to be Closed on the Reference Plan prepared by Cameron Henry, B.C.L.S., is hereby stopped up and closed to traffic and the highway dedication removed.
- 2. The Mayor and City Clerk of the City of Kelowna are hereby authorized to execute such conveyances, titles, survey plans, forms and other documents on behalf of the said City as may be necessary for the purposes aforesaid.

## Schedule "A"