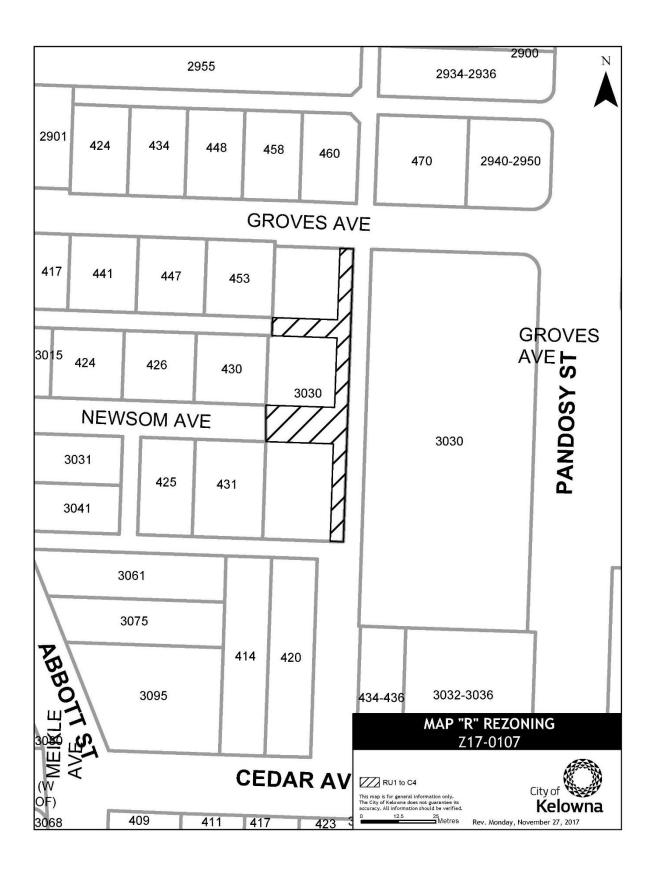

Open Spaces and P<sub>4</sub> – Utilities zone as shown on Map L attached to and forming part of this bylaw;

- j) LOT 1 DISTRICT LOT 357 OSOYOOS DIVISION YALE DISTRICT PLAN KAP46269 located on Gordon Drive, Kelowna, BC from the RU1 – Large Lot Housing zone to the RU6 – Two Dwelling Housing zone as shown on Map N attached to and forming part of this bylaw;
- k) part of LOT 1 SECTION 2 TOWNSHIP 26 OSOYOOS DIVISION YALE DISTRICT PLAN EPP72188 located on Mahonia Drive, Kelowna, BC from the RR2 – Rural Residential 2 zone to the RR3 – Rural Residential 3 zone as shown on Map O attached to and forming part of this bylaw;
- LOT 24 SECTION 24 TOWNSHIP 26 OSOYOOS DIVISION YALE DISTRICT PLAN EPP67683 located on Mine Hill Drive, Kelowna, BC from the RU4h - Low Density Cluster Housing (Hillside Area) zone to the RU1h – Large Lot Housing (Hillside Area) zone as shown on Map P attached to and forming part of this bylaw;
- m) part of LOT 1 DISTRICT LOT 508A SIMILKAMEEN DIVISION YALE DISTRICT AND SECTION 31 TOWNSHIP 29 OSOYOOS DIVISION YALE DISTRICT PLAN EPP50904 located on Mission Ridge Road, Kelowna, BC from the RU1 – Large Lot Housing zone to the A1 – Agriculture 1 zone as shown on Map Q attached to and forming part of this bylaw;
- n) part of LOT 1 DISTRICT LOT 14 OSOYOOS DIVISION YALE DISTRICT PLAN EPP34822 located on Pandosy Street, Kelowna, BC from the RU1 – Large Lot Housing zone to the C4 – Urban Centre Commercial zone as shown on Map R attached to and forming part of this bylaw;
- o) part of LOT A DISTRICT LOT 139 OSOYOOS DIVISION YALE DISTRICT PLAN EPP39101 EXCEPT PLANS EPP50977 AND EPP54107 located on Richter Street, Kelowna, BC from the I4 – Central Industrial zone to the P1 – Major Institutional zone as shown on Map S attached to and forming part of this bylaw;
- p) part of LOT 1 DISTRICT LOT 139 OSOYOOS DIVISION YALE DISTRICT PLAN EPP54107 located on St. Paul Street, Kelowna, BC from the P1 – Major Institutional zone to the I4 – Central Industrial zone as shown on Map S attached to and forming part of this bylaw;
- q) part of LOT 1 SECTION 29 TOWNSHIP 29 SIMILKAMEEN DIVISION YALE DISTRICT PLAN EPP31682 located on Steele Road, Kelowna, BC from the RU3 – Small Lot Housing zone to the RU1 – Large Lot Housing zone as shown on Map L attached to and forming part of this bylaw;
- r) part of LOT A SECTIONS 32 AND 29 TOWNSHIP 26 OSOYOOS DIVISION YALE DISTRICT PLAN EPP54061 located on Valley Road, Kelowna, BC from the A1 – Agriculture 1 zone to the RM3 – Low Density Multiple Housing zone as shown on Map T attached to and forming part of this bylaw;
- 2. This bylaw shall come into full force and effect and is binding on all persons as and from the date of adoption.