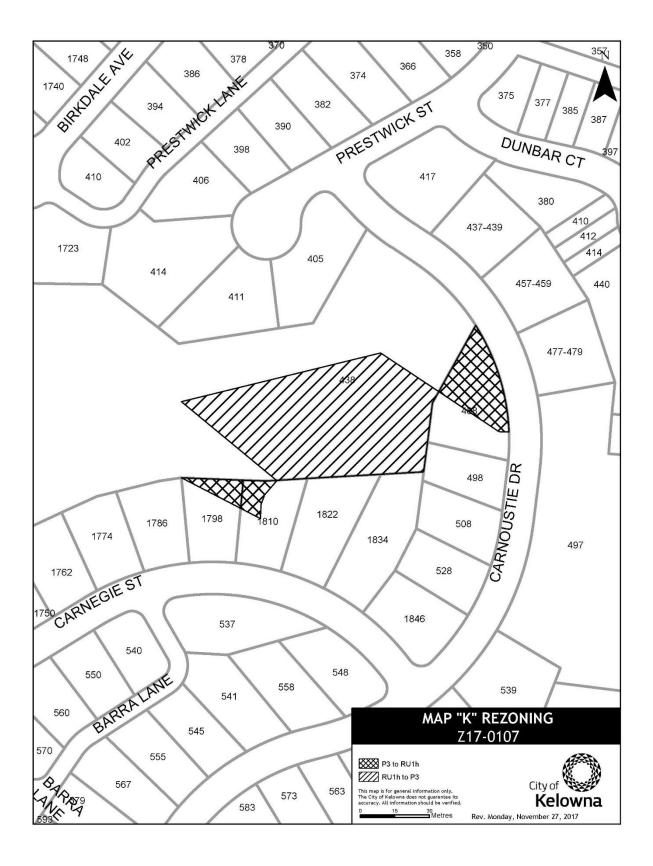

- 1. THAT City of Kelowna Zoning Bylaw No. 8000 be amended by changing the zoning classification of:
  - a) part of LOT 19 DISTRICT LOT 134 OSOYOOS DIVISION YALE DISTRICT PLAN 20399 located on Bechard Road, Kelowna, BC from the RU1 Large Lot Housing zone to the RU2 Medium Lot Housing zone as shown on Map I attached to and forming part of this bylaw;
  - b) part of LOT 2 SECTION 19 TOWNSHIP 26 OSOYOOS DIVISION YALE DISTRICT PLAN EPP68016 located on Burne Avenue, Kelowna, BC from the P2 – Education and Minor Institutional zone to the RU6 – Two Dwelling Housing zone as shown on Map J attached to and forming part of this bylaw;
  - c) part of LOT 17 SECTION 19 TOWNSHIP 27 OSOYOOS DIVISION YALE DISTRICT PLAN EPP45757 located on Carnegie Street, Kelowna, BC from the P3 – Parks and Open Space zone to the RU1h – Large Lot Housing (Hillside Area) zone as shown on Map K attached to and forming part of this bylaw;
  - d) part of LOT 16 SECTION 19 TOWNSHIP 27 OSOYOOS DIVISION YALE DISTRICT PLAN EPP45757 located on Carnegie Street, Kelowna, BC from the P3 – Parks and Open Space zone to the RU1h – Large Lot Housing (Hillside Area) zone as shown on Map K attached to and forming part of this bylaw;
  - e) part of LOT 29 SECTION 19 TOWNSHIP 27 OSOYOOS DIVISION YALE DISTRICT PLAN EPP45757 located on Carnoustie Drive, Kelowna, BC from the RU1h – Large Lot Housing (Hillside Area) zone to the P3 – Parks and Open Space zone as shown on Map K attached to and forming part of this bylaw;
  - f) part of LOT 12 SECTION 19 TOWNSHIP 27 OSOYOOS DIVISION YALE DISTRICT PLAN EPP42924 located on Carnoustie Drive, Kelowna, BC from the P3 – Parks and Open Space zone to the RU1h – Large Lot Housing (Hillside Area) zone as shown on Map K attached to and forming part of this bylaw;
  - g) part of LOT 1 SECTION 29 TOWNSHIP 29 SIMILKAMEEN DIVISION YALE DISTRICT PLAN EPP55883 located on Fawn Run Drive, Kelowna, BC from the A1 – Agriculture 1 zone to the RU1 – Large Lot Housing zone as shown on Map L attached to and forming part of this bylaw;
  - h) part of LOT 1 SECTIONS 20 AND 29 TOWNSHIP 29 SIMILKAMEEN DIVISION YALE DISTRICT PLAN EPP51781 EXCEPT PLAN EPP55883 AND EPP60436 located on Fawn Run Drive, Kelowna, BC from the P3 – Parks and Open Space zone to the RU1h – Large Lot Housing (Hillside Area) zone as shown on Map M attached to and forming part of this bylaw;
  - i) part of LOT 1 SECTIONS 20 AND 29 TOWNSHIP 29 SIMILKAMEEN DIVISION YALE DISTRICT PLAN EPP51781 EXCEPT PLAN EPP55883 AND EPP60436 located on Fawn Run Drive, Kelowna, BC from the A1 – Agriculture 1 and P4 – Utilities zones to the P3 – Parks and