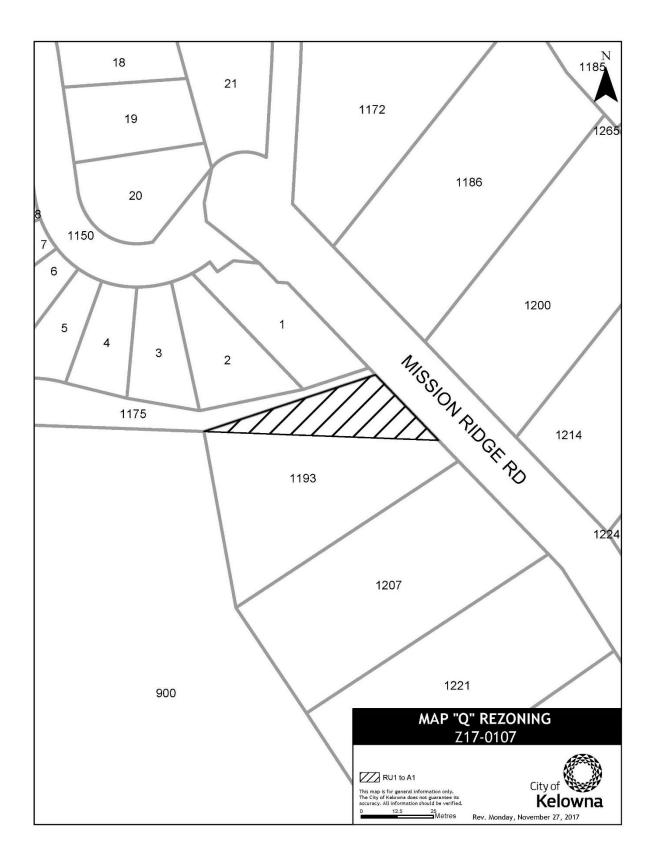

Open Spaces and P<sub>4</sub> – Utilities zone as shown on Map L attached to and forming part of this bylaw;

- j) LOT 1 DISTRICT LOT 357 OSOYOOS DIVISION YALE DISTRICT PLAN KAP46269 located on Gordon Drive, Kelowna, BC from the RU1 – Large Lot Housing zone to the RU6 – Two Dwelling Housing zone as shown on Map N attached to and forming part of this bylaw;
- k) part of LOT 1 SECTION 2 TOWNSHIP 26 OSOYOOS DIVISION YALE DISTRICT PLAN EPP72188 located on Mahonia Drive, Kelowna, BC from the RR2 – Rural Residential 2 zone to the RR3 – Rural Residential 3 zone as shown on Map O attached to and forming part of this bylaw;
- LOT 24 SECTION 24 TOWNSHIP 26 OSOYOOS DIVISION YALE DISTRICT PLAN EPP67683 located on Mine Hill Drive, Kelowna, BC from the RU4h - Low Density Cluster Housing (Hillside Area) zone to the RU1h – Large Lot Housing (Hillside Area) zone as shown on Map P attached to and forming part of this bylaw;
- m) part of LOT 1 DISTRICT LOT 508A SIMILKAMEEN DIVISION YALE DISTRICT AND SECTION 31 TOWNSHIP 29 OSOYOOS DIVISION YALE DISTRICT PLAN EPP50904 located on Mission Ridge Road, Kelowna, BC from the RU1 – Large Lot Housing zone to the A1 – Agriculture 1 zone as shown on Map Q attached to and forming part of this bylaw;
- n) part of LOT 1 DISTRICT LOT 14 OSOYOOS DIVISION YALE DISTRICT PLAN EPP34822 located on Pandosy Street, Kelowna, BC from the RU1 – Large Lot Housing zone to the C4 – Urban Centre Commercial zone as shown on Map R attached to and forming part of this bylaw;
- o) part of LOT A DISTRICT LOT 139 OSOYOOS DIVISION YALE DISTRICT PLAN EPP39101 EXCEPT PLANS EPP50977 AND EPP54107 located on Richter Street, Kelowna, BC from the I4 – Central Industrial zone to the P1 – Major Institutional zone as shown on Map S attached to and forming part of this bylaw;
- p) part of LOT 1 DISTRICT LOT 139 OSOYOOS DIVISION YALE DISTRICT PLAN EPP54107 located on St. Paul Street, Kelowna, BC from the P1 – Major Institutional zone to the I4 – Central Industrial zone as shown on Map S attached to and forming part of this bylaw;
- q) part of LOT 1 SECTION 29 TOWNSHIP 29 SIMILKAMEEN DIVISION YALE DISTRICT PLAN EPP31682 located on Steele Road, Kelowna, BC from the RU3 – Small Lot Housing zone to the RU1 – Large Lot Housing zone as shown on Map L attached to and forming part of this bylaw;
- r) part of LOT A SECTIONS 32 AND 29 TOWNSHIP 26 OSOYOOS DIVISION YALE DISTRICT PLAN EPP54061 located on Valley Road, Kelowna, BC from the A1 – Agriculture 1 zone to the RM3 – Low Density Multiple Housing zone as shown on Map T attached to and forming part of this bylaw;
- 2. This bylaw shall come into full force and effect and is binding on all persons as and from the date of adoption.