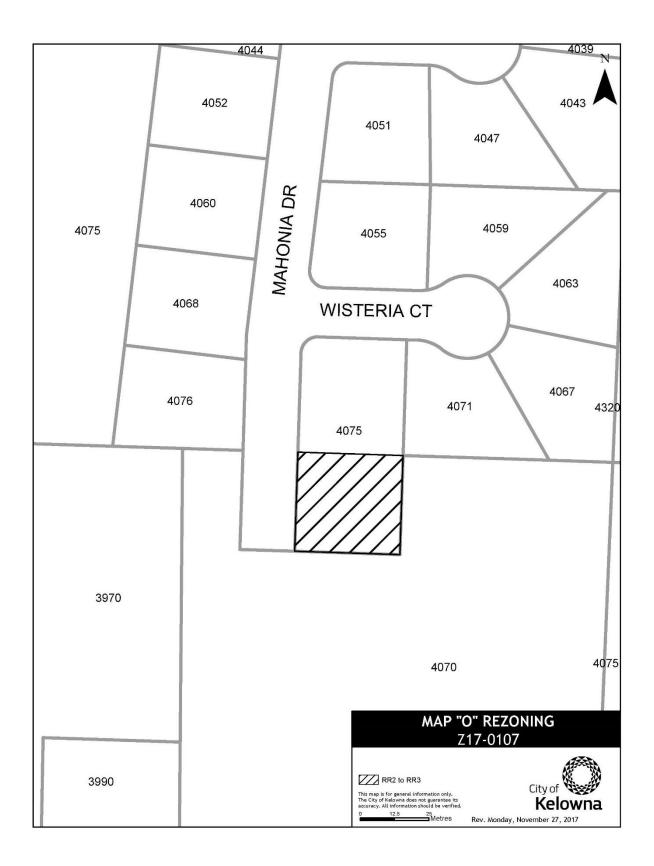

Open Spaces and P<sub>4</sub> – Utilities zone as shown on Map L attached to and forming part of this bylaw;

- j) LOT 1 DISTRICT LOT 357 OSOYOOS DIVISION YALE DISTRICT PLAN KAP46269 located on Gordon Drive, Kelowna, BC from the RU1 – Large Lot Housing zone to the RU6 – Two Dwelling Housing zone as shown on Map N attached to and forming part of this bylaw;
- k) part of LOT 1 SECTION 2 TOWNSHIP 26 OSOYOOS DIVISION YALE DISTRICT PLAN EPP72188 located on Mahonia Drive, Kelowna, BC from the RR2 – Rural Residential 2 zone to the RR3 – Rural Residential 3 zone as shown on Map O attached to and forming part of this bylaw;
- LOT 24 SECTION 24 TOWNSHIP 26 OSOYOOS DIVISION YALE DISTRICT PLAN EPP67683 located on Mine Hill Drive, Kelowna, BC from the RU4h - Low Density Cluster Housing (Hillside Area) zone to the RU1h – Large Lot Housing (Hillside Area) zone as shown on Map P attached to and forming part of this bylaw;
- m) part of LOT 1 DISTRICT LOT 508A SIMILKAMEEN DIVISION YALE DISTRICT AND SECTION 31 TOWNSHIP 29 OSOYOOS DIVISION YALE DISTRICT PLAN EPP50904 located on Mission Ridge Road, Kelowna, BC from the RU1 – Large Lot Housing zone to the A1 – Agriculture 1 zone as shown on Map Q attached to and forming part of this bylaw;
- n) part of LOT 1 DISTRICT LOT 14 OSOYOOS DIVISION YALE DISTRICT PLAN EPP34822 located on Pandosy Street, Kelowna, BC from the RU1 – Large Lot Housing zone to the C4 – Urban Centre Commercial zone as shown on Map R attached to and forming part of this bylaw;
- o) part of LOT A DISTRICT LOT 139 OSOYOOS DIVISION YALE DISTRICT PLAN EPP39101 EXCEPT PLANS EPP50977 AND EPP54107 located on Richter Street, Kelowna, BC from the I4 – Central Industrial zone to the P1 – Major Institutional zone as shown on Map S attached to and forming part of this bylaw;
- p) part of LOT 1 DISTRICT LOT 139 OSOYOOS DIVISION YALE DISTRICT PLAN EPP54107 located on St. Paul Street, Kelowna, BC from the P1 – Major Institutional zone to the I4 – Central Industrial zone as shown on Map S attached to and forming part of this bylaw;
- q) part of LOT 1 SECTION 29 TOWNSHIP 29 SIMILKAMEEN DIVISION YALE DISTRICT PLAN EPP31682 located on Steele Road, Kelowna, BC from the RU3 – Small Lot Housing zone to the RU1 – Large Lot Housing zone as shown on Map L attached to and forming part of this bylaw;
- r) part of LOT A SECTIONS 32 AND 29 TOWNSHIP 26 OSOYOOS DIVISION YALE DISTRICT PLAN EPP54061 located on Valley Road, Kelowna, BC from the A1 – Agriculture 1 zone to the RM3 – Low Density Multiple Housing zone as shown on Map T attached to and forming part of this bylaw;
- 2. This bylaw shall come into full force and effect and is binding on all persons as and from the date of adoption.