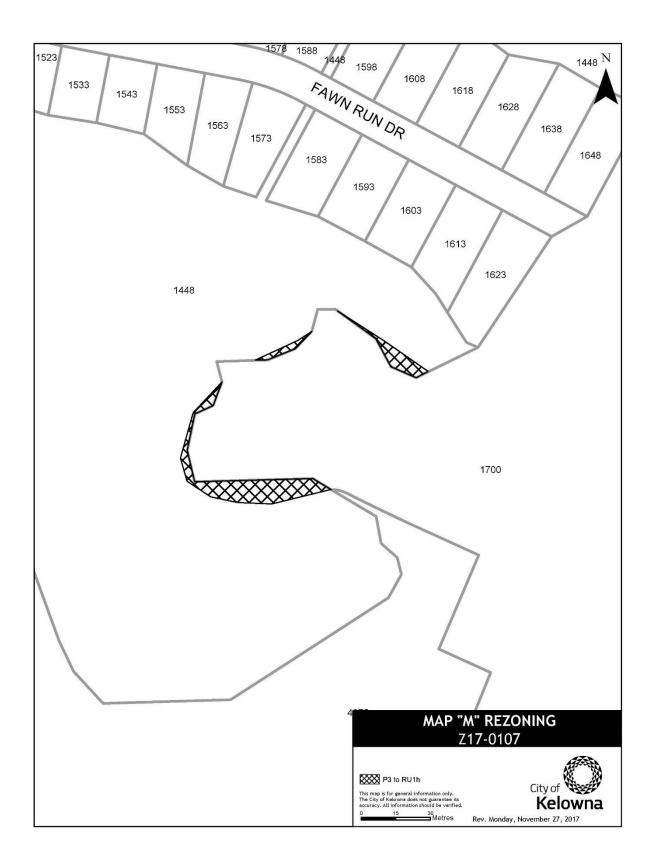

- 1. THAT City of Kelowna Zoning Bylaw No. 8000 be amended by changing the zoning classification of:
  - a) part of LOT 19 DISTRICT LOT 134 OSOYOOS DIVISION YALE DISTRICT PLAN 20399 located on Bechard Road, Kelowna, BC from the RU1 Large Lot Housing zone to the RU2 Medium Lot Housing zone as shown on Map I attached to and forming part of this bylaw;
  - b) part of LOT 2 SECTION 19 TOWNSHIP 26 OSOYOOS DIVISION YALE DISTRICT PLAN EPP68016 located on Burne Avenue, Kelowna, BC from the P2 – Education and Minor Institutional zone to the RU6 – Two Dwelling Housing zone as shown on Map J attached to and forming part of this bylaw;
  - c) part of LOT 17 SECTION 19 TOWNSHIP 27 OSOYOOS DIVISION YALE DISTRICT PLAN EPP45757 located on Carnegie Street, Kelowna, BC from the P3 – Parks and Open Space zone to the RU1h – Large Lot Housing (Hillside Area) zone as shown on Map K attached to and forming part of this bylaw;
  - d) part of LOT 16 SECTION 19 TOWNSHIP 27 OSOYOOS DIVISION YALE DISTRICT PLAN EPP45757 located on Carnegie Street, Kelowna, BC from the P3 – Parks and Open Space zone to the RU1h – Large Lot Housing (Hillside Area) zone as shown on Map K attached to and forming part of this bylaw;
  - e) part of LOT 29 SECTION 19 TOWNSHIP 27 OSOYOOS DIVISION YALE DISTRICT PLAN EPP45757 located on Carnoustie Drive, Kelowna, BC from the RU1h – Large Lot Housing (Hillside Area) zone to the P3 – Parks and Open Space zone as shown on Map K attached to and forming part of this bylaw;
  - f) part of LOT 12 SECTION 19 TOWNSHIP 27 OSOYOOS DIVISION YALE DISTRICT PLAN EPP42924 located on Carnoustie Drive, Kelowna, BC from the P3 – Parks and Open Space zone to the RU1h – Large Lot Housing (Hillside Area) zone as shown on Map K attached to and forming part of this bylaw;
  - g) part of LOT 1 SECTION 29 TOWNSHIP 29 SIMILKAMEEN DIVISION YALE DISTRICT PLAN EPP55883 located on Fawn Run Drive, Kelowna, BC from the A1 – Agriculture 1 zone to the RU1 – Large Lot Housing zone as shown on Map L attached to and forming part of this bylaw;
  - h) part of LOT 1 SECTIONS 20 AND 29 TOWNSHIP 29 SIMILKAMEEN DIVISION YALE DISTRICT PLAN EPP51781 EXCEPT PLAN EPP55883 AND EPP60436 located on Fawn Run Drive, Kelowna, BC from the P3 – Parks and Open Space zone to the RU1h – Large Lot Housing (Hillside Area) zone as shown on Map M attached to and forming part of this bylaw;
  - i) part of LOT 1 SECTIONS 20 AND 29 TOWNSHIP 29 SIMILKAMEEN DIVISION YALE DISTRICT PLAN EPP51781 EXCEPT PLAN EPP55883 AND EPP60436 located on Fawn Run Drive, Kelowna, BC from the A1 – Agriculture 1 and P4 – Utilities zones to the P3 – Parks and