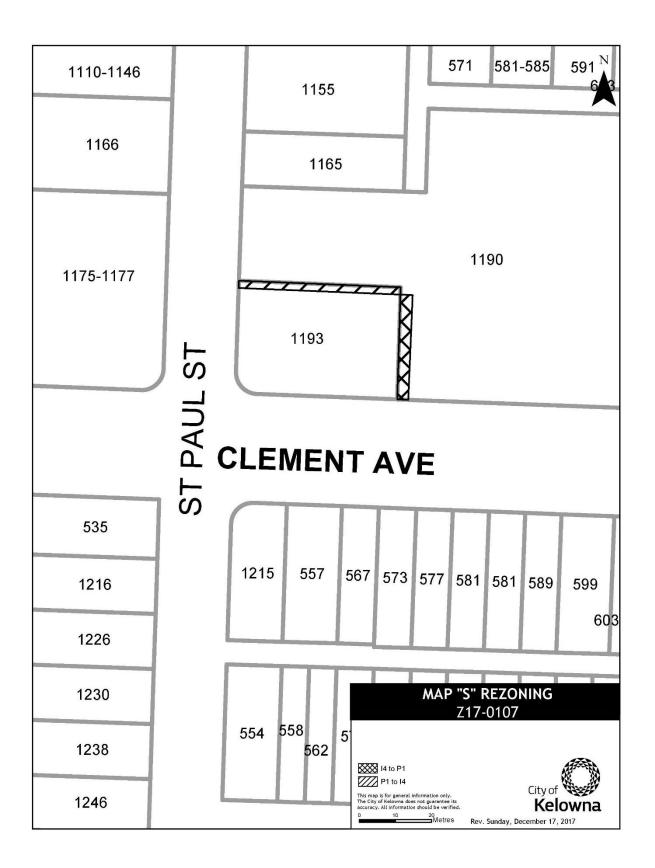

Open Spaces and P<sub>4</sub> – Utilities zone as shown on Map L attached to and forming part of this bylaw;

- j) LOT 1 DISTRICT LOT 357 OSOYOOS DIVISION YALE DISTRICT PLAN KAP46269 located on Gordon Drive, Kelowna, BC from the RU1 – Large Lot Housing zone to the RU6 – Two Dwelling Housing zone as shown on Map N attached to and forming part of this bylaw;
- k) part of LOT 1 SECTION 2 TOWNSHIP 26 OSOYOOS DIVISION YALE DISTRICT PLAN EPP72188 located on Mahonia Drive, Kelowna, BC from the RR2 – Rural Residential 2 zone to the RR3 – Rural Residential 3 zone as shown on Map O attached to and forming part of this bylaw;
- LOT 24 SECTION 24 TOWNSHIP 26 OSOYOOS DIVISION YALE DISTRICT PLAN EPP67683 located on Mine Hill Drive, Kelowna, BC from the RU4h - Low Density Cluster Housing (Hillside Area) zone to the RU1h – Large Lot Housing (Hillside Area) zone as shown on Map P attached to and forming part of this bylaw;
- m) part of LOT 1 DISTRICT LOT 508A SIMILKAMEEN DIVISION YALE DISTRICT AND SECTION 31 TOWNSHIP 29 OSOYOOS DIVISION YALE DISTRICT PLAN EPP50904 located on Mission Ridge Road, Kelowna, BC from the RU1 – Large Lot Housing zone to the A1 – Agriculture 1 zone as shown on Map Q attached to and forming part of this bylaw;
- n) part of LOT 1 DISTRICT LOT 14 OSOYOOS DIVISION YALE DISTRICT PLAN EPP34822 located on Pandosy Street, Kelowna, BC from the RU1 – Large Lot Housing zone to the C4 – Urban Centre Commercial zone as shown on Map R attached to and forming part of this bylaw;
- o) part of LOT A DISTRICT LOT 139 OSOYOOS DIVISION YALE DISTRICT PLAN EPP39101 EXCEPT PLANS EPP50977 AND EPP54107 located on Richter Street, Kelowna, BC from the I4 – Central Industrial zone to the P1 – Major Institutional zone as shown on Map S attached to and forming part of this bylaw;
- p) part of LOT 1 DISTRICT LOT 139 OSOYOOS DIVISION YALE DISTRICT PLAN EPP54107 located on St. Paul Street, Kelowna, BC from the P1 – Major Institutional zone to the I4 – Central Industrial zone as shown on Map S attached to and forming part of this bylaw;
- q) part of LOT 1 SECTION 29 TOWNSHIP 29 SIMILKAMEEN DIVISION YALE DISTRICT PLAN EPP31682 located on Steele Road, Kelowna, BC from the RU3 – Small Lot Housing zone to the RU1 – Large Lot Housing zone as shown on Map L attached to and forming part of this bylaw;
- r) part of LOT A SECTIONS 32 AND 29 TOWNSHIP 26 OSOYOOS DIVISION YALE DISTRICT PLAN EPP54061 located on Valley Road, Kelowna, BC from the A1 – Agriculture 1 zone to the RM3 – Low Density Multiple Housing zone as shown on Map T attached to and forming part of this bylaw;
- 2. This bylaw shall come into full force and effect and is binding on all persons as and from the date of adoption.