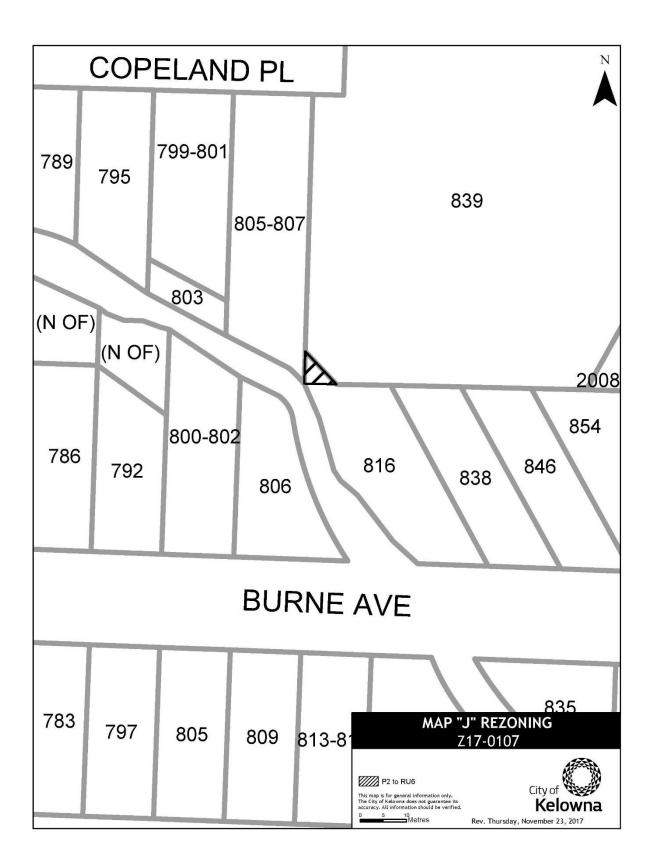

- 1. THAT City of Kelowna Zoning Bylaw No. 8000 be amended by changing the zoning classification of:
  - a) part of LOT 19 DISTRICT LOT 134 OSOYOOS DIVISION YALE DISTRICT PLAN 20399 located on Bechard Road, Kelowna, BC from the RU1 Large Lot Housing zone to the RU2 Medium Lot Housing zone as shown on Map I attached to and forming part of this bylaw;
  - b) part of LOT 2 SECTION 19 TOWNSHIP 26 OSOYOOS DIVISION YALE DISTRICT PLAN EPP68016 located on Burne Avenue, Kelowna, BC from the P2 – Education and Minor Institutional zone to the RU6 – Two Dwelling Housing zone as shown on Map J attached to and forming part of this bylaw;
  - c) part of LOT 17 SECTION 19 TOWNSHIP 27 OSOYOOS DIVISION YALE DISTRICT PLAN EPP45757 located on Carnegie Street, Kelowna, BC from the P3 – Parks and Open Space zone to the RU1h – Large Lot Housing (Hillside Area) zone as shown on Map K attached to and forming part of this bylaw;
  - d) part of LOT 16 SECTION 19 TOWNSHIP 27 OSOYOOS DIVISION YALE DISTRICT PLAN EPP45757 located on Carnegie Street, Kelowna, BC from the P3 – Parks and Open Space zone to the RU1h – Large Lot Housing (Hillside Area) zone as shown on Map K attached to and forming part of this bylaw;
  - e) part of LOT 29 SECTION 19 TOWNSHIP 27 OSOYOOS DIVISION YALE DISTRICT PLAN EPP45757 located on Carnoustie Drive, Kelowna, BC from the RU1h – Large Lot Housing (Hillside Area) zone to the P3 – Parks and Open Space zone as shown on Map K attached to and forming part of this bylaw;
  - f) part of LOT 12 SECTION 19 TOWNSHIP 27 OSOYOOS DIVISION YALE DISTRICT PLAN EPP42924 located on Carnoustie Drive, Kelowna, BC from the P3 – Parks and Open Space zone to the RU1h – Large Lot Housing (Hillside Area) zone as shown on Map K attached to and forming part of this bylaw;
  - g) part of LOT 1 SECTION 29 TOWNSHIP 29 SIMILKAMEEN DIVISION YALE DISTRICT PLAN EPP55883 located on Fawn Run Drive, Kelowna, BC from the A1 – Agriculture 1 zone to the RU1 – Large Lot Housing zone as shown on Map L attached to and forming part of this bylaw;
  - h) part of LOT 1 SECTIONS 20 AND 29 TOWNSHIP 29 SIMILKAMEEN DIVISION YALE DISTRICT PLAN EPP51781 EXCEPT PLAN EPP55883 AND EPP60436 located on Fawn Run Drive, Kelowna, BC from the P3 – Parks and Open Space zone to the RU1h – Large Lot Housing (Hillside Area) zone as shown on Map M attached to and forming part of this bylaw;
  - i) part of LOT 1 SECTIONS 20 AND 29 TOWNSHIP 29 SIMILKAMEEN DIVISION YALE DISTRICT PLAN EPP51781 EXCEPT PLAN EPP55883 AND EPP60436 located on Fawn Run Drive, Kelowna, BC from the A1 – Agriculture 1 and P4 – Utilities zones to the P3 – Parks and