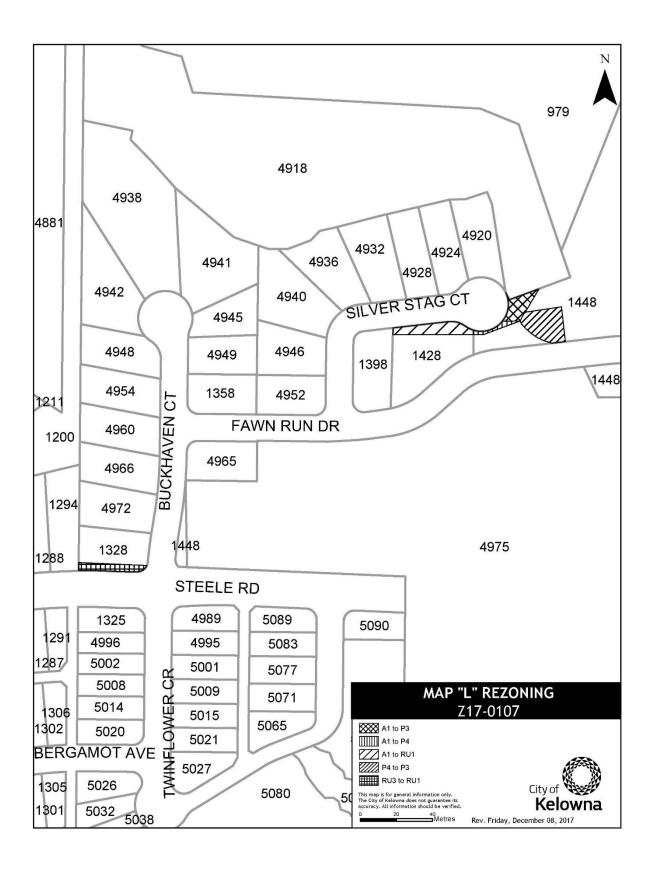

- 1. THAT City of Kelowna Zoning Bylaw No. 8000 be amended by changing the zoning classification of:
  - a) part of LOT 19 DISTRICT LOT 134 OSOYOOS DIVISION YALE DISTRICT PLAN 20399 located on Bechard Road, Kelowna, BC from the RU1 Large Lot Housing zone to the RU2 Medium Lot Housing zone as shown on Map I attached to and forming part of this bylaw;
  - b) part of LOT 2 SECTION 19 TOWNSHIP 26 OSOYOOS DIVISION YALE DISTRICT PLAN EPP68016 located on Burne Avenue, Kelowna, BC from the P2 – Education and Minor Institutional zone to the RU6 – Two Dwelling Housing zone as shown on Map J attached to and forming part of this bylaw;
  - c) part of LOT 17 SECTION 19 TOWNSHIP 27 OSOYOOS DIVISION YALE DISTRICT PLAN EPP45757 located on Carnegie Street, Kelowna, BC from the P3 – Parks and Open Space zone to the RU1h – Large Lot Housing (Hillside Area) zone as shown on Map K attached to and forming part of this bylaw;
  - d) part of LOT 16 SECTION 19 TOWNSHIP 27 OSOYOOS DIVISION YALE DISTRICT PLAN EPP45757 located on Carnegie Street, Kelowna, BC from the P3 – Parks and Open Space zone to the RU1h – Large Lot Housing (Hillside Area) zone as shown on Map K attached to and forming part of this bylaw;
  - e) part of LOT 29 SECTION 19 TOWNSHIP 27 OSOYOOS DIVISION YALE DISTRICT PLAN EPP45757 located on Carnoustie Drive, Kelowna, BC from the RU1h – Large Lot Housing (Hillside Area) zone to the P3 – Parks and Open Space zone as shown on Map K attached to and forming part of this bylaw;
  - f) part of LOT 12 SECTION 19 TOWNSHIP 27 OSOYOOS DIVISION YALE DISTRICT PLAN EPP42924 located on Carnoustie Drive, Kelowna, BC from the P3 – Parks and Open Space zone to the RU1h – Large Lot Housing (Hillside Area) zone as shown on Map K attached to and forming part of this bylaw;
  - g) part of LOT 1 SECTION 29 TOWNSHIP 29 SIMILKAMEEN DIVISION YALE DISTRICT PLAN EPP55883 located on Fawn Run Drive, Kelowna, BC from the A1 – Agriculture 1 zone to the RU1 – Large Lot Housing zone as shown on Map L attached to and forming part of this bylaw;
  - h) part of LOT 1 SECTIONS 20 AND 29 TOWNSHIP 29 SIMILKAMEEN DIVISION YALE DISTRICT PLAN EPP51781 EXCEPT PLAN EPP55883 AND EPP60436 located on Fawn Run Drive, Kelowna, BC from the P3 – Parks and Open Space zone to the RU1h – Large Lot Housing (Hillside Area) zone as shown on Map M attached to and forming part of this bylaw;
  - i) part of LOT 1 SECTIONS 20 AND 29 TOWNSHIP 29 SIMILKAMEEN DIVISION YALE DISTRICT PLAN EPP51781 EXCEPT PLAN EPP55883 AND EPP60436 located on Fawn Run Drive, Kelowna, BC from the A1 – Agriculture 1 and P4 – Utilities zones to the P3 – Parks and

Open Spaces and P<sub>4</sub> – Utilities zone as shown on Map L attached to and forming part of this bylaw;

- j) LOT 1 DISTRICT LOT 357 OSOYOOS DIVISION YALE DISTRICT PLAN KAP46269 located on Gordon Drive, Kelowna, BC from the RU1 – Large Lot Housing zone to the RU6 – Two Dwelling Housing zone as shown on Map N attached to and forming part of this bylaw;
- k) part of LOT 1 SECTION 2 TOWNSHIP 26 OSOYOOS DIVISION YALE DISTRICT PLAN EPP72188 located on Mahonia Drive, Kelowna, BC from the RR2 – Rural Residential 2 zone to the RR3 – Rural Residential 3 zone as shown on Map O attached to and forming part of this bylaw;
- LOT 24 SECTION 24 TOWNSHIP 26 OSOYOOS DIVISION YALE DISTRICT PLAN EPP67683 located on Mine Hill Drive, Kelowna, BC from the RU4h - Low Density Cluster Housing (Hillside Area) zone to the RU1h – Large Lot Housing (Hillside Area) zone as shown on Map P attached to and forming part of this bylaw;
- m) part of LOT 1 DISTRICT LOT 508A SIMILKAMEEN DIVISION YALE DISTRICT AND SECTION 31 TOWNSHIP 29 OSOYOOS DIVISION YALE DISTRICT PLAN EPP50904 located on Mission Ridge Road, Kelowna, BC from the RU1 – Large Lot Housing zone to the A1 – Agriculture 1 zone as shown on Map Q attached to and forming part of this bylaw;
- n) part of LOT 1 DISTRICT LOT 14 OSOYOOS DIVISION YALE DISTRICT PLAN EPP34822 located on Pandosy Street, Kelowna, BC from the RU1 – Large Lot Housing zone to the C4 – Urban Centre Commercial zone as shown on Map R attached to and forming part of this bylaw;
- o) part of LOT A DISTRICT LOT 139 OSOYOOS DIVISION YALE DISTRICT PLAN EPP39101 EXCEPT PLANS EPP50977 AND EPP54107 located on Richter Street, Kelowna, BC from the I4 – Central Industrial zone to the P1 – Major Institutional zone as shown on Map S attached to and forming part of this bylaw;
- p) part of LOT 1 DISTRICT LOT 139 OSOYOOS DIVISION YALE DISTRICT PLAN EPP54107 located on St. Paul Street, Kelowna, BC from the P1 – Major Institutional zone to the I4 – Central Industrial zone as shown on Map S attached to and forming part of this bylaw;
- q) part of LOT 1 SECTION 29 TOWNSHIP 29 SIMILKAMEEN DIVISION YALE DISTRICT PLAN EPP31682 located on Steele Road, Kelowna, BC from the RU3 – Small Lot Housing zone to the RU1 – Large Lot Housing zone as shown on Map L attached to and forming part of this bylaw;
- r) part of LOT A SECTIONS 32 AND 29 TOWNSHIP 26 OSOYOOS DIVISION YALE DISTRICT PLAN EPP54061 located on Valley Road, Kelowna, BC from the A1 – Agriculture 1 zone to the RM3 – Low Density Multiple Housing zone as shown on Map T attached to and forming part of this bylaw;
- 2. This bylaw shall come into full force and effect and is binding on all persons as and from the date of adoption.