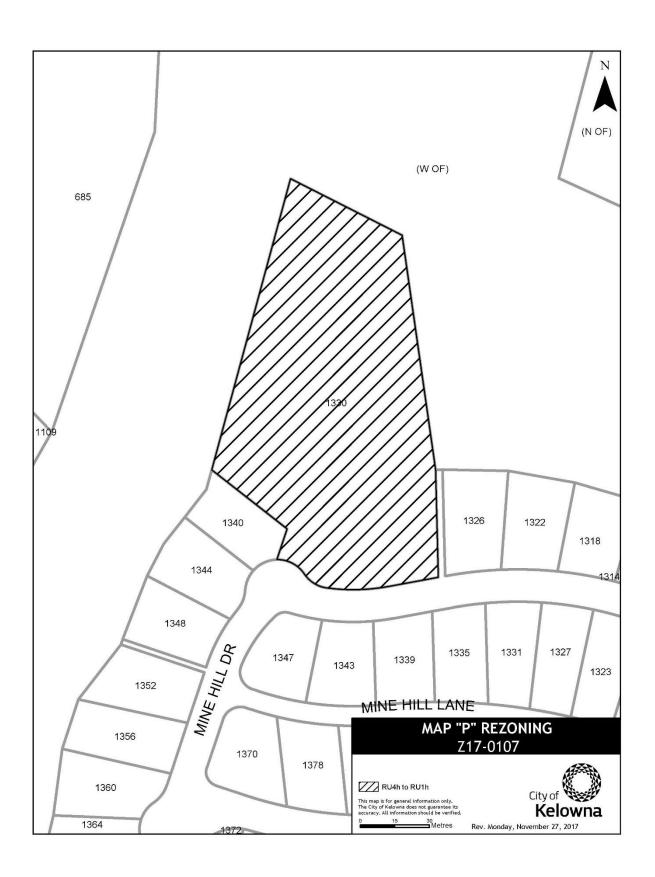

Open Spaces and P<sub>4</sub> – Utilities zone as shown on Map L attached to and forming part of this bylaw;

- j) LOT 1 DISTRICT LOT 357 OSOYOOS DIVISION YALE DISTRICT PLAN KAP46269 located on Gordon Drive, Kelowna, BC from the RU1 – Large Lot Housing zone to the RU6 – Two Dwelling Housing zone as shown on Map N attached to and forming part of this bylaw;
- k) part of LOT 1 SECTION 2 TOWNSHIP 26 OSOYOOS DIVISION YALE DISTRICT PLAN EPP72188 located on Mahonia Drive, Kelowna, BC from the RR2 – Rural Residential 2 zone to the RR3 – Rural Residential 3 zone as shown on Map O attached to and forming part of this bylaw;
- LOT 24 SECTION 24 TOWNSHIP 26 OSOYOOS DIVISION YALE DISTRICT PLAN EPP67683 located on Mine Hill Drive, Kelowna, BC from the RU4h - Low Density Cluster Housing (Hillside Area) zone to the RU1h – Large Lot Housing (Hillside Area) zone as shown on Map P attached to and forming part of this bylaw;
- m) part of LOT 1 DISTRICT LOT 508A SIMILKAMEEN DIVISION YALE DISTRICT AND SECTION 31 TOWNSHIP 29 OSOYOOS DIVISION YALE DISTRICT PLAN EPP50904 located on Mission Ridge Road, Kelowna, BC from the RU1 – Large Lot Housing zone to the A1 – Agriculture 1 zone as shown on Map Q attached to and forming part of this bylaw;
- n) part of LOT 1 DISTRICT LOT 14 OSOYOOS DIVISION YALE DISTRICT PLAN EPP34822 located on Pandosy Street, Kelowna, BC from the RU1 – Large Lot Housing zone to the C4 – Urban Centre Commercial zone as shown on Map R attached to and forming part of this bylaw;
- o) part of LOT A DISTRICT LOT 139 OSOYOOS DIVISION YALE DISTRICT PLAN EPP39101 EXCEPT PLANS EPP50977 AND EPP54107 located on Richter Street, Kelowna, BC from the I4 – Central Industrial zone to the P1 – Major Institutional zone as shown on Map S attached to and forming part of this bylaw;
- p) part of LOT 1 DISTRICT LOT 139 OSOYOOS DIVISION YALE DISTRICT PLAN EPP54107 located on St. Paul Street, Kelowna, BC from the P1 – Major Institutional zone to the I4 – Central Industrial zone as shown on Map S attached to and forming part of this bylaw;
- q) part of LOT 1 SECTION 29 TOWNSHIP 29 SIMILKAMEEN DIVISION YALE DISTRICT PLAN EPP31682 located on Steele Road, Kelowna, BC from the RU3 – Small Lot Housing zone to the RU1 – Large Lot Housing zone as shown on Map L attached to and forming part of this bylaw;
- r) part of LOT A SECTIONS 32 AND 29 TOWNSHIP 26 OSOYOOS DIVISION YALE DISTRICT PLAN EPP54061 located on Valley Road, Kelowna, BC from the A1 – Agriculture 1 zone to the RM3 – Low Density Multiple Housing zone as shown on Map T attached to and forming part of this bylaw;
- 2. This bylaw shall come into full force and effect and is binding on all persons as and from the date of adoption.