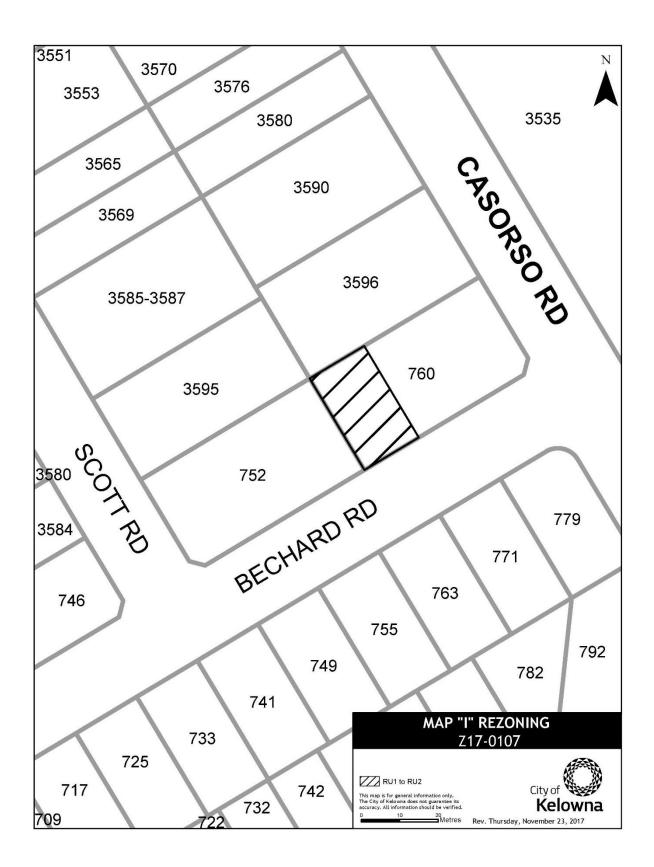

- 1. THAT City of Kelowna Zoning Bylaw No. 8000 be amended by changing the zoning classification of:
  - a) part of LOT 19 DISTRICT LOT 134 OSOYOOS DIVISION YALE DISTRICT PLAN 20399 located on Bechard Road, Kelowna, BC from the RU1 Large Lot Housing zone to the RU2 Medium Lot Housing zone as shown on Map I attached to and forming part of this bylaw;
  - b) part of LOT 2 SECTION 19 TOWNSHIP 26 OSOYOOS DIVISION YALE DISTRICT PLAN EPP68016 located on Burne Avenue, Kelowna, BC from the P2 – Education and Minor Institutional zone to the RU6 – Two Dwelling Housing zone as shown on Map J attached to and forming part of this bylaw;
  - c) part of LOT 17 SECTION 19 TOWNSHIP 27 OSOYOOS DIVISION YALE DISTRICT PLAN EPP45757 located on Carnegie Street, Kelowna, BC from the P3 – Parks and Open Space zone to the RU1h – Large Lot Housing (Hillside Area) zone as shown on Map K attached to and forming part of this bylaw;
  - d) part of LOT 16 SECTION 19 TOWNSHIP 27 OSOYOOS DIVISION YALE DISTRICT PLAN EPP45757 located on Carnegie Street, Kelowna, BC from the P3 – Parks and Open Space zone to the RU1h – Large Lot Housing (Hillside Area) zone as shown on Map K attached to and forming part of this bylaw;
  - e) part of LOT 29 SECTION 19 TOWNSHIP 27 OSOYOOS DIVISION YALE DISTRICT PLAN EPP45757 located on Carnoustie Drive, Kelowna, BC from the RU1h – Large Lot Housing (Hillside Area) zone to the P3 – Parks and Open Space zone as shown on Map K attached to and forming part of this bylaw;
  - f) part of LOT 12 SECTION 19 TOWNSHIP 27 OSOYOOS DIVISION YALE DISTRICT PLAN EPP42924 located on Carnoustie Drive, Kelowna, BC from the P3 – Parks and Open Space zone to the RU1h – Large Lot Housing (Hillside Area) zone as shown on Map K attached to and forming part of this bylaw;
  - g) part of LOT 1 SECTION 29 TOWNSHIP 29 SIMILKAMEEN DIVISION YALE DISTRICT PLAN EPP55883 located on Fawn Run Drive, Kelowna, BC from the A1 – Agriculture 1 zone to the RU1 – Large Lot Housing zone as shown on Map L attached to and forming part of this bylaw;
  - h) part of LOT 1 SECTIONS 20 AND 29 TOWNSHIP 29 SIMILKAMEEN DIVISION YALE DISTRICT PLAN EPP51781 EXCEPT PLAN EPP55883 AND EPP60436 located on Fawn Run Drive, Kelowna, BC from the P3 – Parks and Open Space zone to the RU1h – Large Lot Housing (Hillside Area) zone as shown on Map M attached to and forming part of this bylaw;
  - i) part of LOT 1 SECTIONS 20 AND 29 TOWNSHIP 29 SIMILKAMEEN DIVISION YALE DISTRICT PLAN EPP51781 EXCEPT PLAN EPP55883 AND EPP60436 located on Fawn Run Drive, Kelowna, BC from the A1 – Agriculture 1 and P4 – Utilities zones to the P3 – Parks and