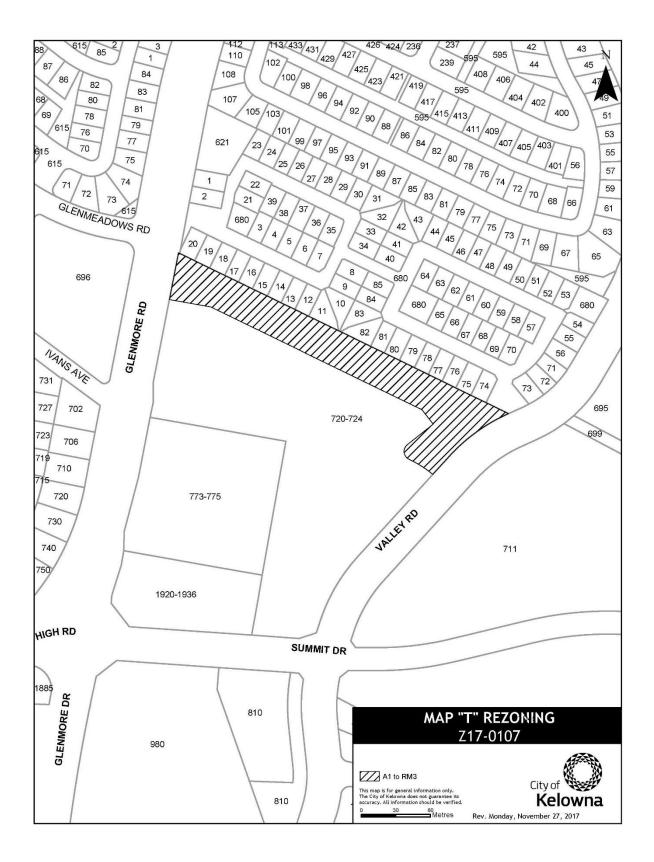

Open Spaces and P<sub>4</sub> – Utilities zone as shown on Map L attached to and forming part of this bylaw;

- j) LOT 1 DISTRICT LOT 357 OSOYOOS DIVISION YALE DISTRICT PLAN KAP46269 located on Gordon Drive, Kelowna, BC from the RU1 – Large Lot Housing zone to the RU6 – Two Dwelling Housing zone as shown on Map N attached to and forming part of this bylaw;
- k) part of LOT 1 SECTION 2 TOWNSHIP 26 OSOYOOS DIVISION YALE DISTRICT PLAN EPP72188 located on Mahonia Drive, Kelowna, BC from the RR2 – Rural Residential 2 zone to the RR3 – Rural Residential 3 zone as shown on Map O attached to and forming part of this bylaw;
- LOT 24 SECTION 24 TOWNSHIP 26 OSOYOOS DIVISION YALE DISTRICT PLAN EPP67683 located on Mine Hill Drive, Kelowna, BC from the RU4h - Low Density Cluster Housing (Hillside Area) zone to the RU1h – Large Lot Housing (Hillside Area) zone as shown on Map P attached to and forming part of this bylaw;
- m) part of LOT 1 DISTRICT LOT 508A SIMILKAMEEN DIVISION YALE DISTRICT AND SECTION 31 TOWNSHIP 29 OSOYOOS DIVISION YALE DISTRICT PLAN EPP50904 located on Mission Ridge Road, Kelowna, BC from the RU1 – Large Lot Housing zone to the A1 – Agriculture 1 zone as shown on Map Q attached to and forming part of this bylaw;
- n) part of LOT 1 DISTRICT LOT 14 OSOYOOS DIVISION YALE DISTRICT PLAN EPP34822 located on Pandosy Street, Kelowna, BC from the RU1 – Large Lot Housing zone to the C4 – Urban Centre Commercial zone as shown on Map R attached to and forming part of this bylaw;
- o) part of LOT A DISTRICT LOT 139 OSOYOOS DIVISION YALE DISTRICT PLAN EPP39101 EXCEPT PLANS EPP50977 AND EPP54107 located on Richter Street, Kelowna, BC from the I4 – Central Industrial zone to the P1 – Major Institutional zone as shown on Map S attached to and forming part of this bylaw;
- p) part of LOT 1 DISTRICT LOT 139 OSOYOOS DIVISION YALE DISTRICT PLAN EPP54107 located on St. Paul Street, Kelowna, BC from the P1 – Major Institutional zone to the I4 – Central Industrial zone as shown on Map S attached to and forming part of this bylaw;
- q) part of LOT 1 SECTION 29 TOWNSHIP 29 SIMILKAMEEN DIVISION YALE DISTRICT PLAN EPP31682 located on Steele Road, Kelowna, BC from the RU3 – Small Lot Housing zone to the RU1 – Large Lot Housing zone as shown on Map L attached to and forming part of this bylaw;
- r) part of LOT A SECTIONS 32 AND 29 TOWNSHIP 26 OSOYOOS DIVISION YALE DISTRICT PLAN EPP54061 located on Valley Road, Kelowna, BC from the A1 – Agriculture 1 zone to the RM3 – Low Density Multiple Housing zone as shown on Map T attached to and forming part of this bylaw;
- 2. This bylaw shall come into full force and effect and is binding on all persons as and from the date of adoption.