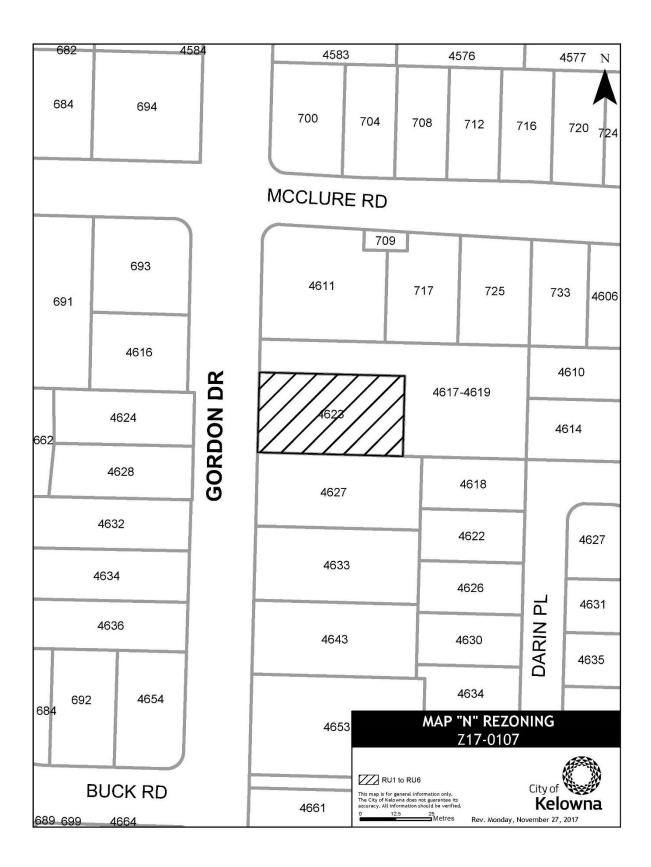

Open Spaces and P<sub>4</sub> – Utilities zone as shown on Map L attached to and forming part of this bylaw;

- j) LOT 1 DISTRICT LOT 357 OSOYOOS DIVISION YALE DISTRICT PLAN KAP46269 located on Gordon Drive, Kelowna, BC from the RU1 – Large Lot Housing zone to the RU6 – Two Dwelling Housing zone as shown on Map N attached to and forming part of this bylaw;
- k) part of LOT 1 SECTION 2 TOWNSHIP 26 OSOYOOS DIVISION YALE DISTRICT PLAN EPP72188 located on Mahonia Drive, Kelowna, BC from the RR2 – Rural Residential 2 zone to the RR3 – Rural Residential 3 zone as shown on Map O attached to and forming part of this bylaw;
- LOT 24 SECTION 24 TOWNSHIP 26 OSOYOOS DIVISION YALE DISTRICT PLAN EPP67683 located on Mine Hill Drive, Kelowna, BC from the RU4h - Low Density Cluster Housing (Hillside Area) zone to the RU1h – Large Lot Housing (Hillside Area) zone as shown on Map P attached to and forming part of this bylaw;
- m) part of LOT 1 DISTRICT LOT 508A SIMILKAMEEN DIVISION YALE DISTRICT AND SECTION 31 TOWNSHIP 29 OSOYOOS DIVISION YALE DISTRICT PLAN EPP50904 located on Mission Ridge Road, Kelowna, BC from the RU1 – Large Lot Housing zone to the A1 – Agriculture 1 zone as shown on Map Q attached to and forming part of this bylaw;
- n) part of LOT 1 DISTRICT LOT 14 OSOYOOS DIVISION YALE DISTRICT PLAN EPP34822 located on Pandosy Street, Kelowna, BC from the RU1 – Large Lot Housing zone to the C4 – Urban Centre Commercial zone as shown on Map R attached to and forming part of this bylaw;
- o) part of LOT A DISTRICT LOT 139 OSOYOOS DIVISION YALE DISTRICT PLAN EPP39101 EXCEPT PLANS EPP50977 AND EPP54107 located on Richter Street, Kelowna, BC from the I4 – Central Industrial zone to the P1 – Major Institutional zone as shown on Map S attached to and forming part of this bylaw;
- p) part of LOT 1 DISTRICT LOT 139 OSOYOOS DIVISION YALE DISTRICT PLAN EPP54107 located on St. Paul Street, Kelowna, BC from the P1 – Major Institutional zone to the I4 – Central Industrial zone as shown on Map S attached to and forming part of this bylaw;
- q) part of LOT 1 SECTION 29 TOWNSHIP 29 SIMILKAMEEN DIVISION YALE DISTRICT PLAN EPP31682 located on Steele Road, Kelowna, BC from the RU3 – Small Lot Housing zone to the RU1 – Large Lot Housing zone as shown on Map L attached to and forming part of this bylaw;
- r) part of LOT A SECTIONS 32 AND 29 TOWNSHIP 26 OSOYOOS DIVISION YALE DISTRICT PLAN EPP54061 located on Valley Road, Kelowna, BC from the A1 – Agriculture 1 zone to the RM3 – Low Density Multiple Housing zone as shown on Map T attached to and forming part of this bylaw;
- 2. This bylaw shall come into full force and effect and is binding on all persons as and from the date of adoption.