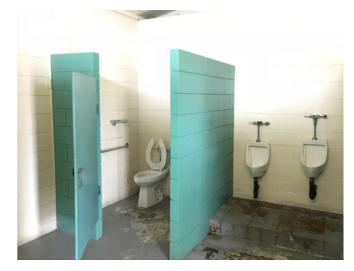

#### oyce-Gyro Beach Park ublic washroom scope revision budget transfers

anuary 2018

## Existing Washrooms





## Central Washroom











#### Central Washroom





## North Washroom





# North Washroom







# North Washroom







## 2018 Park Improvements





# Renovation

- Low maintenance floor, wall & ceiling finishes
- Water efficient fixtures & plumbing
- New mirrors, hand-dryers, sharps disposal, waste
- New skylights
- Repairs to the exterior envelope
- Cleaner, brighter interior space
- Minimal improvements to the exterior appearance
- Design life 20 years approx.



# New Washroom

- New construction with a design life of 50+ years
- Construction best value
- Increased number of fixtures
- Insulated, universal washroom for year round access
- Generous daylight in the interior
- Designed to current best management practices
- Crime prevention through environmental design principles
- Contemporary appea