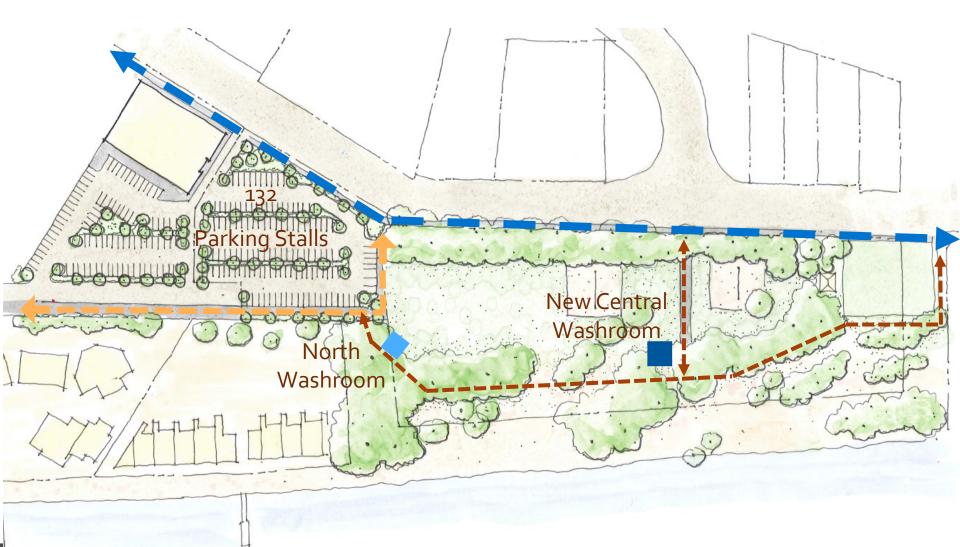

#### oyce-Gyro Beach Park ublic washroom scope revision budget transfers

anuary 2018

## Existing Washrooms





## Central Washroom











#### Central Washroom





## North Washroom





# North Washroom







# North Washroom







## 2018 Park Improvements





# Renovation

- Low maintenance floor, wall & ceiling finishes
- Water efficient fixtures & plumbing
- New mirrors, hand-dryers, sharps disposal, waste
- New skylights
- Repairs to the exterior envelope
- Cleaner, brighter interior space
- Minimal improvements to the exterior appearance
- Design life 20 years approx.



# New Washroom

- New construction with a design life of 50+ years
- Construction best value
- Increased number of fixtures
- Insulated, universal washroom for year round access
- Generous daylight in the interior
- Designed to current best management practices
- Crime prevention through environmental design principles
- Contemporary appearance befitting one of our most popular parks



# New Washroom

- ▶ Washroom renovation \$350,000
- New washroom construction \$674,00