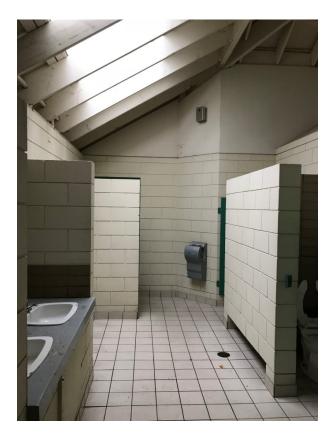

# Renovation

- Low maintenance floor, wall & ceiling finishes
- Water efficient fixtures & plumbing
- New mirrors, hand-dryers, sharps disposal, waste
- New skylights
- Repairs to the exterior envelope
- Cleaner, brighter interior space
- Minimal improvements to the exterior appearance
- Design life 20 years approx.