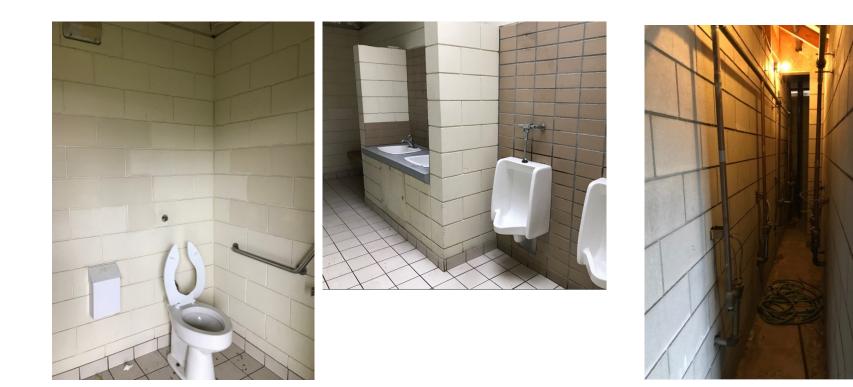

#### oyce-Gyro Beach Park ublic washroom scope revision budget transfers

anuary 2018

## Existing Washrooms





## Central Washroom











#### Central Washroom





## North Washroom





# North Washroom







# North Washroom







## 2018 Park Improvements





# Renovation

- Low maintenance floor, wall & ceiling finishes
- Water efficient fixtures & plumbing
- New mirrors, hand-dryers, sharps disposal, waste
- New skylights
- Repairs to the exterior envelope
- Cleaner, brighter interior space
- Minimal improvements to the exterior appearance
- Design life 20 years approx.



# New Washroom

- New construction with a design life of 50+ years
- Construction best value
- Increased number of fixtures
- Insulated, universal washroom for year round access
- Generous daylight in the interior
- Designed to current best management practices
- Crime prevention through environmental design principles
- Contemporary appearance befitting one of our most popular parks



# New Washroom

- ▶ Washroom renovation \$350,000
- N