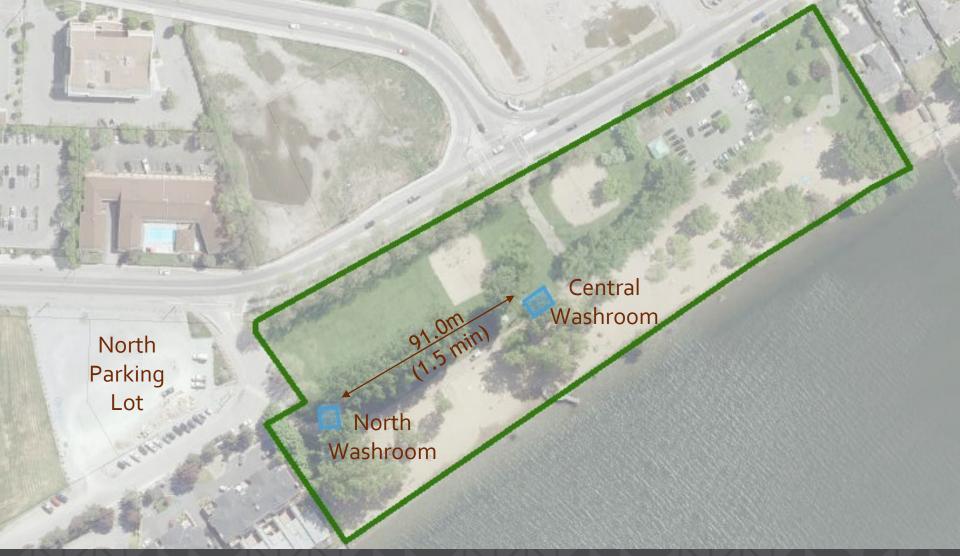

#### oyce-Gyro Beach Park ublic washroom scope revision budget transfers

anuary 2018

## Existing Washrooms





## Central Washroom











#### Central Washroom





## North Washroom





# North Washroom







# North Washroom







## 2018 Park Improvements





# Renovation

- Low maintenance floor, wall & ceiling finishes
- Water efficient fixtures & plumbing
- New mirrors, hand-dryers, sharps disposal, waste
- New skylights
- Repairs to the exterior envelope
- Cleaner, brighter interior space
- Minimal improvements to the exterior appearance
- Design life 20 years approx.



# New Washroom

- New construction with a design life of 50+ years
- Construction best value
- Increased number of fixtures
- Insulated, universal washroom for year round access
- Generous daylight in the interior
- Designed to current best management practices
- Crime prevention through environmental design princi