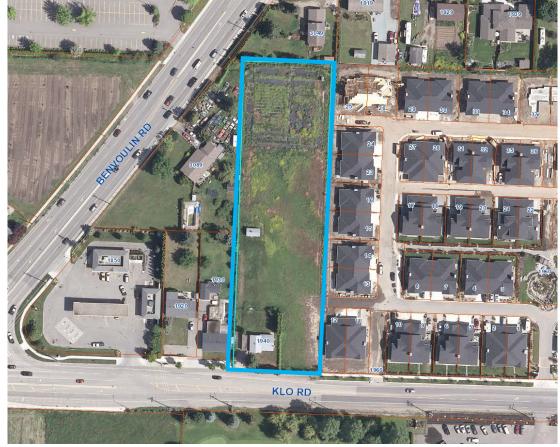

# Map 4 Neighbourhood Context

Map 5: 1940 KLO Road

## 4.3 Site Context

The subject property is located on the north side of KLO Road east of its intersection with Benvoulin Road. It is located within the South Pandosy / KLO Sector of the City. Adjacent land uses are as follows:

|                                    | Zoning                      | Existing Land Use         | Future Land Use               |  |
|------------------------------------|-----------------------------|---------------------------|-------------------------------|--|
| North A1 – Agriculture zone        |                             | Single detached dwellings | Single / Two Unit Residential |  |
| East RU5 – Bareland Strata Housing |                             | Semi-detached residential | Single / Two Unit Residential |  |
| South                              | P3lp - Parks and Open Space | Private recreation (golf  | REC – Private Recreation      |  |
| 50001                              | (Liquor Primary) / ALR      | course)                   | REC - Private Recreation      |  |
| West                               | A1 – Agriculture zone       | Single detached dwellings | Single / Two Unit Residential |  |