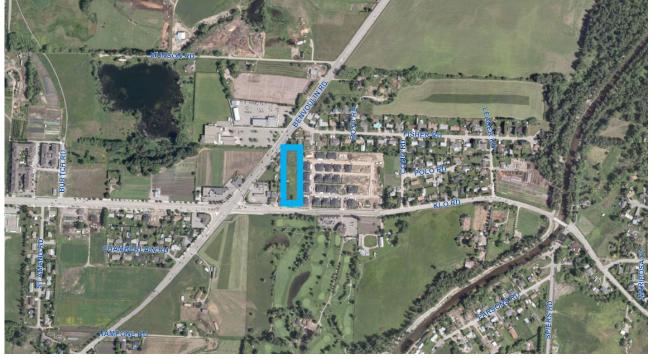

# Map 4 Neighbourhood Context

Map 5: 1940 KLO Road

## 4.3 Site Context

The subject property is located on the north side of KLO Road east of its intersection with Benvoulin Road. It is located within the South Pandosy / KLO Sector of the City. Adjacent land uses are as follows: