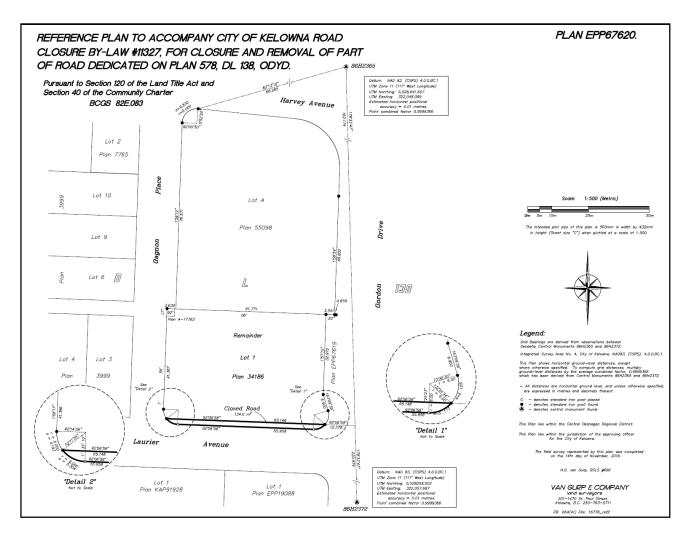

## 5.3 Proposed Road Closure - Gordon Drive (Portion of)

To close a 134 square meter portion of roadway for consolidation with the adjacent property at 1780 Gordon Drive.

| 5.4 | Portion of Gordon Drive, BL11327 - Road Closure Bylaw                                                                                                                               | 153 - 154 |
|-----|-------------------------------------------------------------------------------------------------------------------------------------------------------------------------------------|-----------|
|     | To give Bylaw No. 11327 first, second and third readings in order to close a 134 square meter portion of roadway for consolidation with the adjacent property at 1780 Gordon Drive. |           |