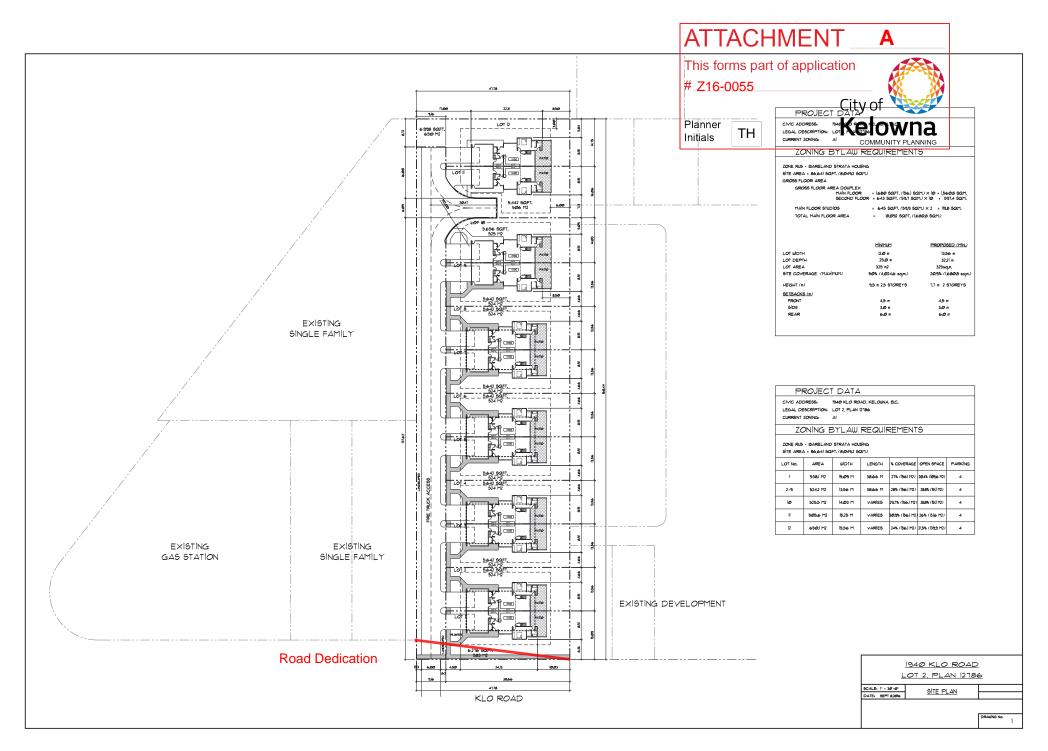

### 4.2 Project Description

The applicant is proposing to rezone the property from the  $A_1$  – Agriculture 1 zone to the RU<sub>5</sub> –Bareland Strata Housing zone. The rezoning would accommodate a total of twelve units in the form of six duplex/semi-detached dwellings.

Site planning and design considerations will be evaluated through a corresponding Development Permits should the land use be supported. The current site plan as proposed in this application does not trigger any variances to Zoning Bylaw No. 8000 for the RU5 – Bareland Strata Housing zone.

In order to align with the front property lines of adjacent parcels on both sides, a road dedication in favour of the City is proposed which includes a 6.0m taper from west to east along the full frontage of KLO Road. The applicant is responsible for full frontage upgrades including landscaped boulevard, sidewalks, and any road painting that may result from the corresponding Development Permit. In the RU5 zone, only one dwelling is permitted per strata lot and secondary suites are not permitted.

Map 3 Conceptual Site Plan