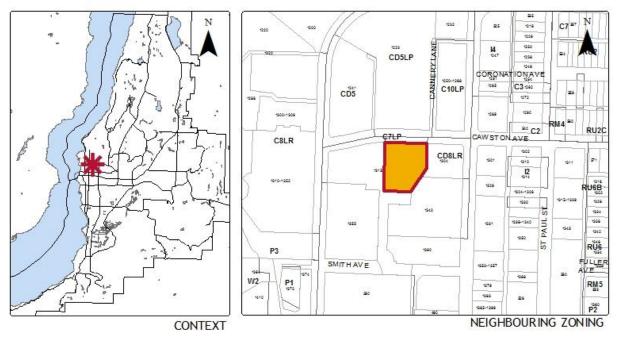

### 4.3 <u>Site Context</u>

The subject property is the Rotary Centre for the Arts, located in the Central City sector of the City and the City Centre Urban Centre area. The surrounding area is characterized by primarily commercial uses.

Specifically, adjacent land uses are as follows:

| Orientation | Zoning                                            | Land Use              |
|-------------|---------------------------------------------------|-----------------------|
| North       | CD5lp – Multi-Purpose Facility (Liquor Primary)   | Prospera Place        |
| East        | CD8lp – Heritage Industrial (Liquor Primary)      | Laurel Packing House  |
| EdSL        | P1 – Major Institutional                          | Kelowna Health Centre |
| South       | C7 – Central Business Commercial                  | Art Walk              |
| West        | C7 – Central Business Commercial (Liquor Primary) | Kelowna Art Gallery   |