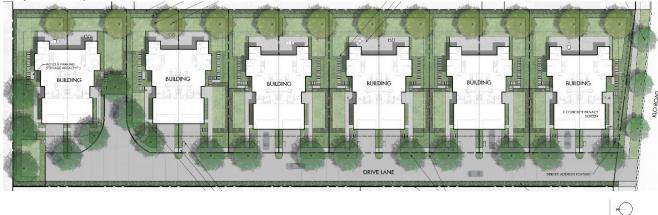

### 4.2 Project Description

The applicant is proposing to rezone the property from the  $A_1$  – Agriculture 1 zone to the RU<sub>5</sub> –Bareland Strata Housing zone. The rezoning would accommodate a total of twelve units in the form of six duplex/semi-detached dwellings.

Site planning and design considerations will be evaluated through a corresponding Development Permits should the land use be supported. The current site plan as proposed in this application does not trigger any variances to Zoning Bylaw No. 8000 for the RU5 – Bareland Strata Housing zone.

Map 3 Conceptual Site Plan

### 4.4 Zoning Analysis Table

| Zoning Analysis Table                   |                                                                    |                                       |  |  |  |
|-----------------------------------------|--------------------------------------------------------------------|---------------------------------------|--|--|--|
| CRITERIA                                | RU <sub>5</sub> ZONE REQUIREMENTS                                  | PROPOSAL                              |  |  |  |
| Bareland Strata Subdivision Regulations |                                                                    |                                       |  |  |  |
| Minimum Lot Area                        | 1 Ha                                                               | 8,053.53 m²                           |  |  |  |
| Minimum Lot Width                       | 40 M                                                               | 47.79 m                               |  |  |  |
| Minimum Lot width - strata lot          | 12 M                                                               | Avg. 14.0 m                           |  |  |  |
| Minimum Lot depth - strata<br>lot       | 25 M                                                               | Avg. 38.6 m                           |  |  |  |
| Minimum Lot area - strata lot           | 325 m <sup>2</sup>                                                 | Avg. 538 m <sup>2</sup>               |  |  |  |
| RU5 Ba                                  | areland Strata Lot Development Reg                                 | ulations                              |  |  |  |
| Maximum Height                          | lesser of 9.5 m or 2 ½ storeys                                     | Less than 2 ½ storeys                 |  |  |  |
| Minimum Front Yard                      | 4.5 m                                                              | 6.o m                                 |  |  |  |
| Minimum Side Yard (Flanking)            | 3.0 m from a flanking road                                         | 6.o m                                 |  |  |  |
| Minimum Side Yard                       | 3.0 m                                                              | 3.0 M                                 |  |  |  |
| Minimum Rear Yard                       | 4.5 m for 1 storey building<br>6.0 m for 2 storey building         | 8.5 m +                               |  |  |  |
| Maximum Lot Coverage                    | 50% for all buildings                                              | < 50%                                 |  |  |  |
|                                         | Other Regulations                                                  |                                       |  |  |  |
| Minimum Site open space                 | 10% open space other than required yard areas = 805 m <sup>2</sup> | 900 m² +                              |  |  |  |
| Maximum number of buildings<br>per lot  | One residential dwelling per<br>bareland strata lot                | One Dwelling                          |  |  |  |
| Front Yard Landscape buffer             | Level 1                                                            | Level 1                               |  |  |  |
| Rear Yard Landscape buffer              | Minimum 3 m vegetative buffer<br>or continuous opaque barrier      | Continuous Opaque Barrier             |  |  |  |
| Side Yard Landscape buffer              | Minimum 3 m vegetative buffer<br>or continuous opaque barrier      | Existing Continuous Opaque<br>Barrier |  |  |  |
| Minimum parking<br>requirements         | 26 + 1 visitor                                                     | 26 + 1 visitor                        |  |  |  |