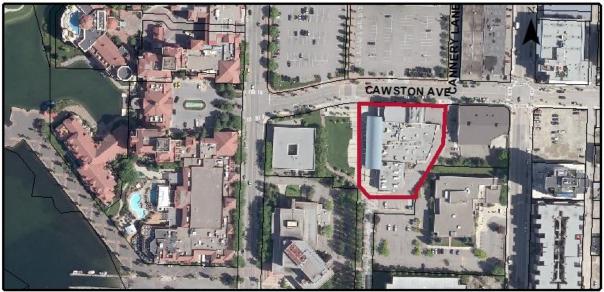

### 4.3 <u>Site Context</u>

The subject property is the Rotary Centre for the Arts, located in the Central City sector of the City and the City Centre Urban Centre area. The surrounding area is characterized by primarily commercial uses.

Specifically, adjacent land uses are as follows:

| Orientation | Zoning                                            | Land Use              |
|-------------|---------------------------------------------------|-----------------------|
| North       | CD5lp – Multi-Purpose Facility (Liquor Primary)   | Prospera Place        |
| East        | CD8lp – Heritage Industrial (Liquor Primary)      | Laurel Packing House  |
| EdSL        | P1 – Major Institutional                          | Kelowna Health Centre |
| South       | C7 – Central Business Commercial                  | Art Walk              |
| West        | C7 – Central Business Commercial (Liquor Primary) | Kelowna Art Gallery   |

### Subject Property Map: 421 Cawston Ave

SUBJECT PROPERTY