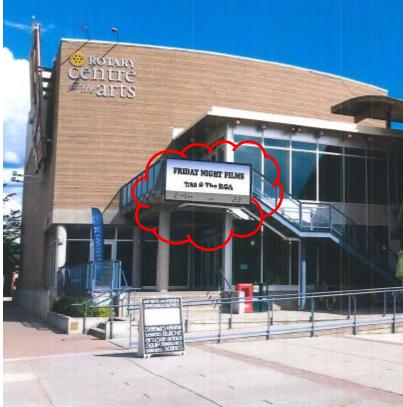

### 2.0 Purpose

To consider a Development Permit for the form and character of a proposed digital fascia sign at the Rotary Centre for the Arts.

### 3.0 Community Planning

Community Planning supports the application for the Digital Sign. The size of the sign meets bylaw regulations, replacing an existing back-lit sign. It does not face onto a busy intersection or onto residential neighbourhoods. Further, it supports a local public service and public entertainment venue.

The sign is located on the fascia of the building, rather than a free standing sign. This further reduces the visual impact of the sign.

### 4.1 <u>Background</u>

The Rotary Centre for the Arts' current sign is ready to be replaced and the Centre has received grant funding from the Province of British Columbia and Canadian Heritage to replace the sign.

### 4.2 Project Description

The applicant proposes replacing the existing manual changeable copy sign with a new digital sign. The digital sign will be the same size as the current sign, in the same location on the building. The sign will be approximately  $2.7 \text{ m} \times 1.5 \text{ m}$  or  $4 \text{ m}^2$ .