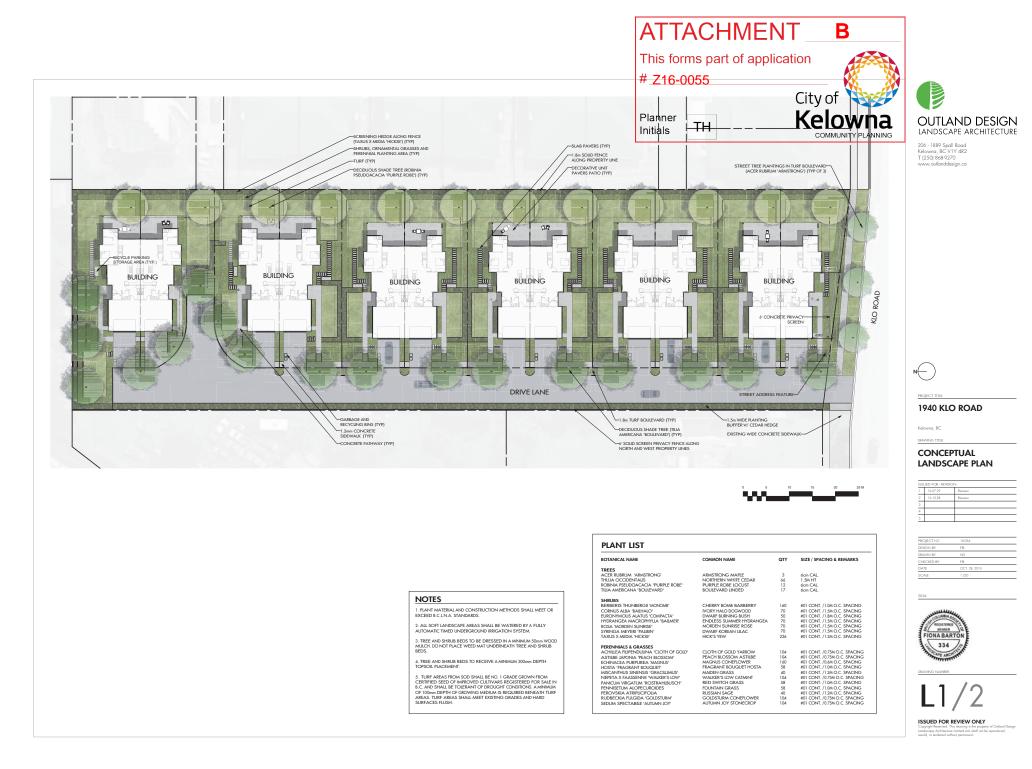

### Attachments:

Schedule A: Development Engineering Memorandum Attachment A: Conceptual Layout Attachment B: Conceptual Landscape Plan

<sup>&</sup>lt;sup>6</sup> City of Kelowna Official Community Plan, Policy 5.33.8 (Development Process Chapter).

### 4.2 Project Description

The applicant proposes replacing the existing manual changeable copy sign with a new digital sign. The digital sign will be the same size as the current sign, in the same location on the building. The sign will be approximately  $2.7 \text{ m} \times 1.5 \text{ m}$  or  $4 \text{ m}^2$ .

The electronic screen is considered a Changeable Copy Sign – Electronic, as defined in Sign Bylaw No. 8235. These are permitted on fascia signs and must include public service information (time, date or temperature) for a portion of the message. Additional specific regulations are noted in Sections 5.5, 5.10, and 6.1 of the Sign Bylaw.