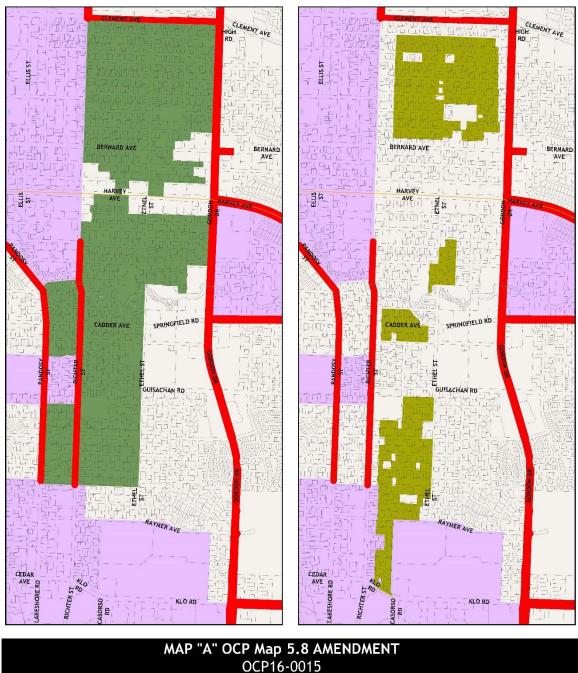

- Guidelines"
- b) Adding to the end of the chapter a new "F. Infill Neighbourhood Design Guidelines" as attached to and forming part of this bylaw as Attchement A;
- 3. AND THAT a portion of **Map 5.8 Urban Design DP Area Designation** be amended as per Map A attached to and forming part of this bylaw.
- 4. This bylaw shall come into full force and effect and is binding on all persons as and from the date of adoption.