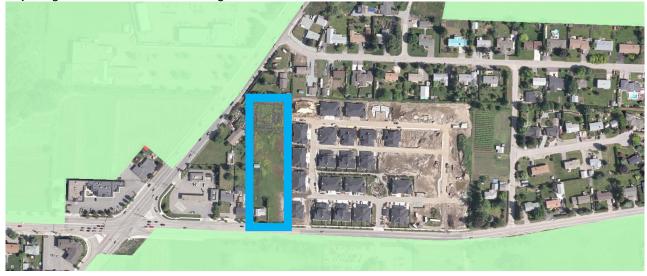

# Map 4 Neighbourhood Context

Map 5: 1940 KLO Road

## 4.3 Site Context

The subject property is located on the north side of KLO Road east of its intersection with Benvoulin Road. It is located within the South Pandosy / KLO Sector of the City. Adjacent land uses are as follows:

|                                    | Zoning                      | Existing Land Use         | Future Land Use               |  |
|------------------------------------|-----------------------------|---------------------------|-------------------------------|--|
| North A1 – Agriculture zone        |                             | Single detached dwellings | Single / Two Unit Residential |  |
| East RU5 – Bareland Strata Housing |                             | Semi-detached residential | Single / Two Unit Residential |  |
| South                              | P3lp - Parks and Open Space | Private recreation (golf  | REC – Private Recreation      |  |
| 50001                              | (Liquor Primary) / ALR      | course)                   | REC - Private Recreation      |  |
| West                               | A1 – Agriculture zone       | Single detached dwellings | Single / Two Unit Residential |  |