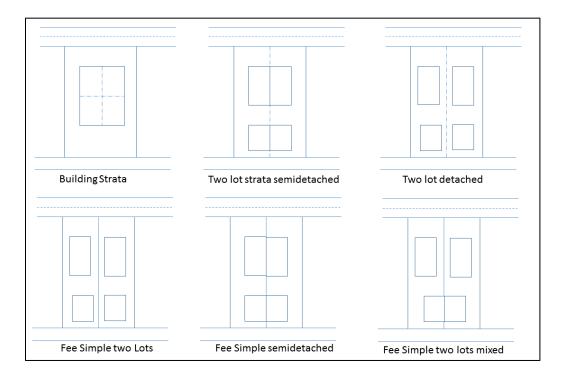

#### 6.0 Subdivision Guidelines

- 6.1 Subdivisions Development Permits must be considered in conjunction with the architecture and design of future buildings on the site.
- 6.2 Permissible subdivision configurations include, but are not limited to, those shown in Diagram 14.1.