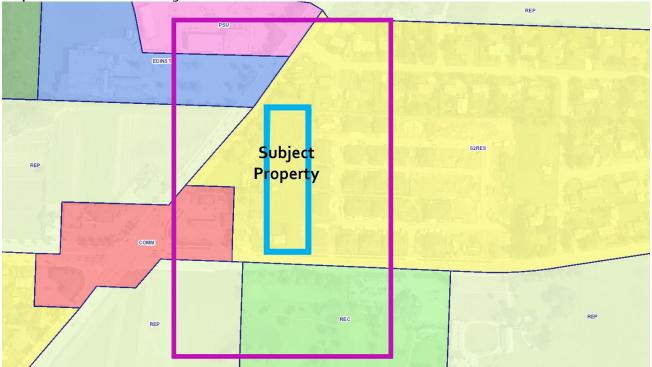

The subject neighbourhood contains six Future Land Use designations within a 100 m diameter, or oneminute walking distance. They include:

- Resource Protection
- Private Recreation
- Single Family
- Public Services
- Institutional
- Commercial

Map 1 Future Land Use Designations

Map 2 Agricultural Land Reserve (in green)

# Map 4 Neighbourhood Context

Map 5: 1940 KLO Road

## 4.3 Site Context

The subject property is located on the north side of KLO Road east of its intersection with Benvoulin Road. It is located within the South Pandosy / KLO Sector of the City. Adjacent land uses are as follows:

|                                    | Zoning                      | Existing Land Use         | Future Land Use               |  |
|------------------------------------|-----------------------------|---------------------------|-------------------------------|--|
| North A1 – Agriculture zone        |                             | Single detached dwellings | Single / Two Unit Residential |  |
| East RU5 – Bareland Strata Housing |                             | Semi-detached residential | Single / Two Unit Residential |  |
| South                              | P3lp - Parks and Open Space | Private recreation (golf  | REC – Private Recreation      |  |
| 50001                              | (Liquor Primary) / ALR      | course)                   | REC - Private Recreation      |  |
| West                               | A1 – Agriculture zone       | Single detached dwellings | Single / Two Unit Residential |  |