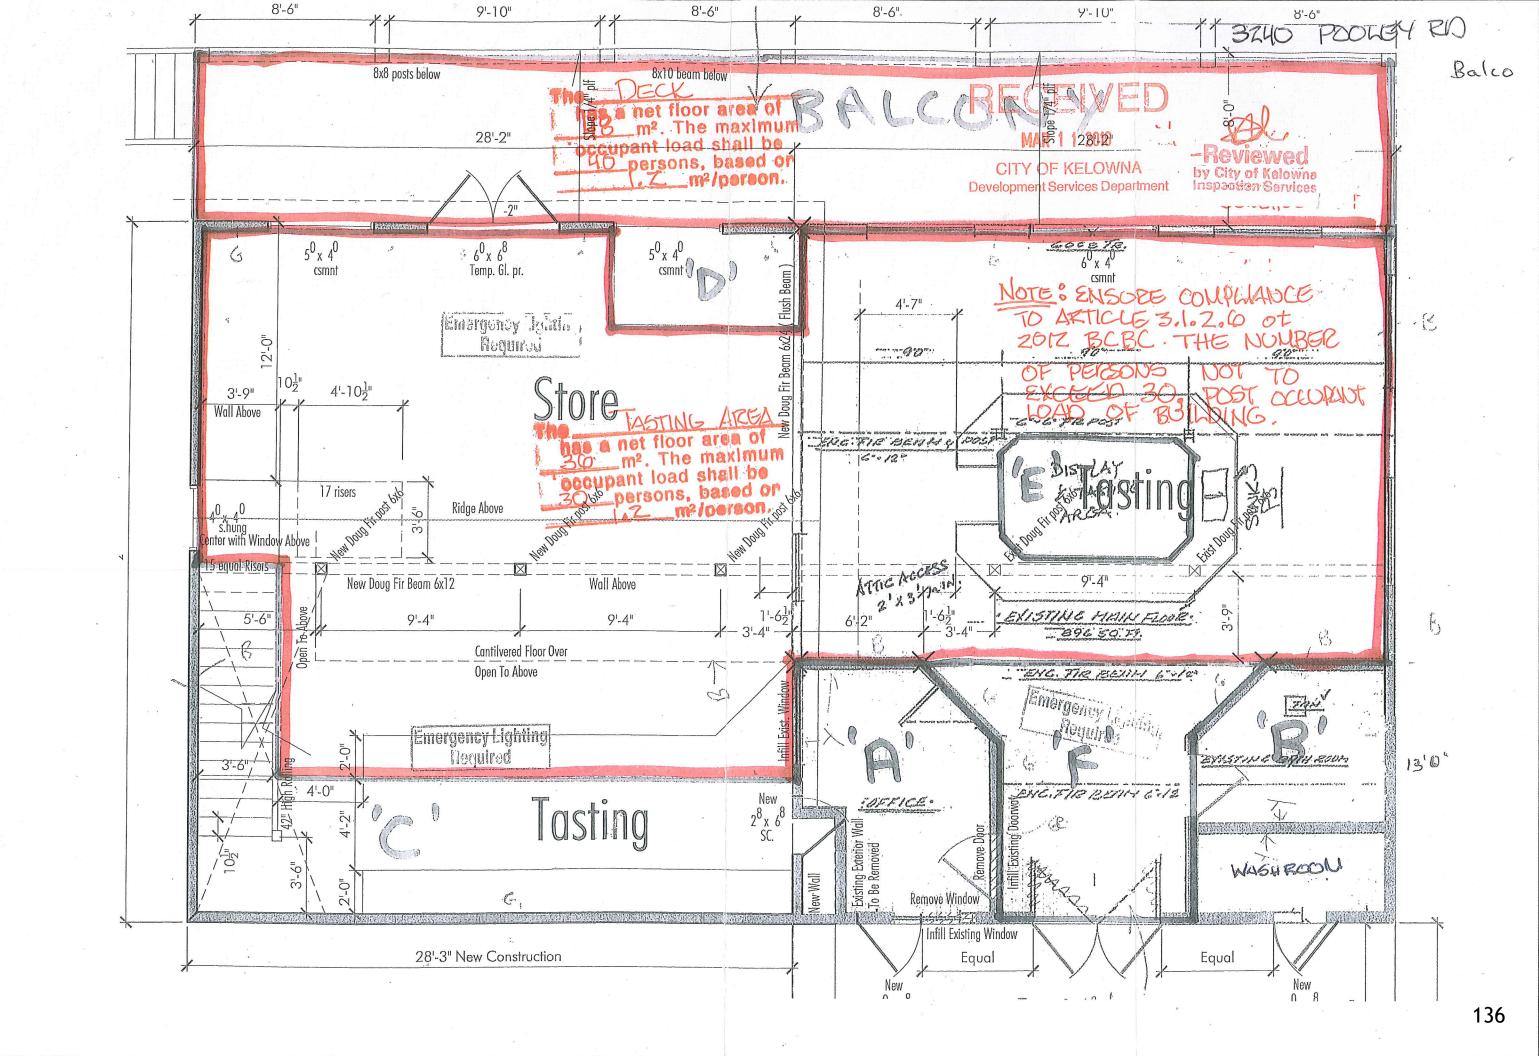

### 7.1 3240 Pooley Rd, LL16-0001 - Wyn & Marion Lewis

128 - 141

City Clerk to state for the record any correspondence received. Mayor to invite anyone in the public gallery who deems themselves affected by the liquor license application to come forward.

An application for a winery lounge endorsement in an A1 - Agriculture 1 with an occupant load of 30 persons inside the facility and 40 persons on the patio.