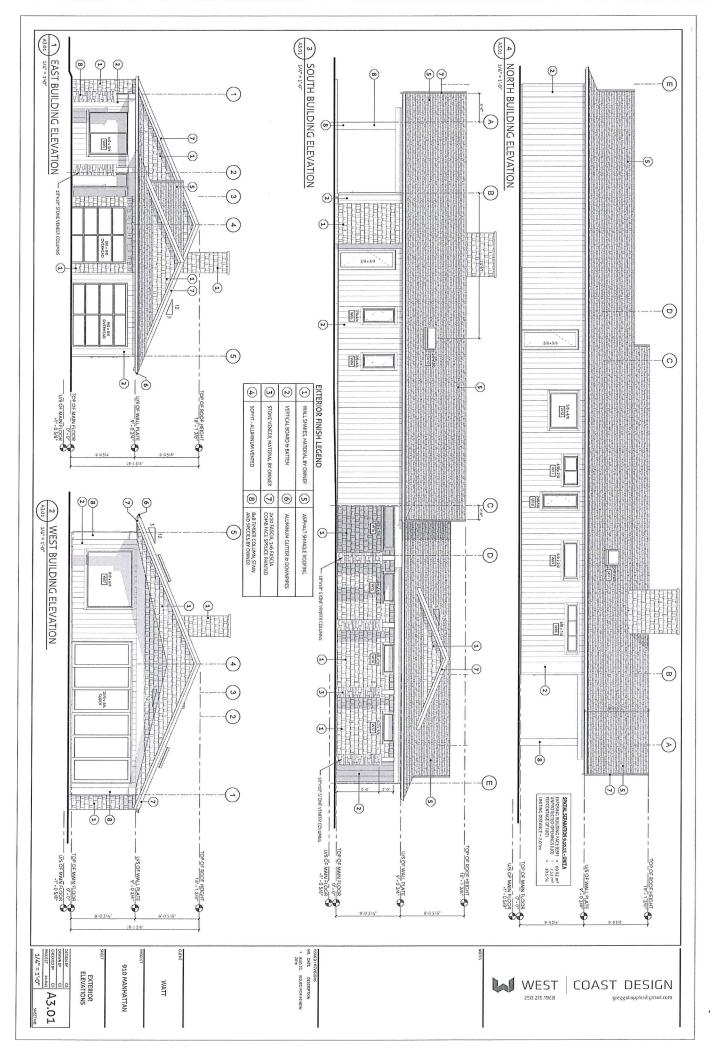

## 8. Development Permit and Development Variance Permit Reports

8.1 910 Manhattan Drive, DVP16-0257 - Charles Watt

142 - 156

City Clerk to state for the record any correspondence received. Mayor to invite anyone in the public gallery who deems themselves affected by the required variance(s) to come forward.

To obtain approval for a Development Variance Permit to vary the Okanagan Lake Sight Lines Regulation to facilitate a new house on the subject property.