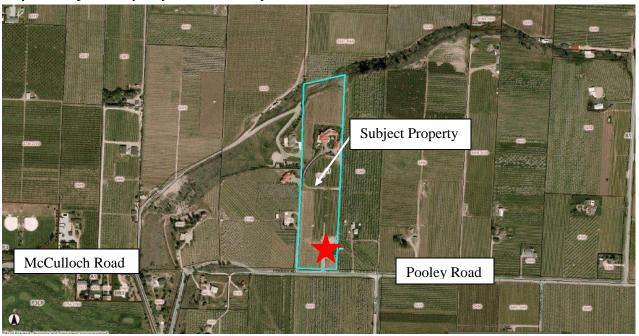

Official Community Plan by removing the Development Permit areas for

Intensive Residential and Character Neighborhood Areas.

| 4.4  | RU7 - Infill Housing Zone, BL11313 (TA16-0010)                                                                                                                                                                                           | 58 - 60   |
|------|------------------------------------------------------------------------------------------------------------------------------------------------------------------------------------------------------------------------------------------|-----------|
|      | To give Bylaw No. 11313 second and third readings in order to create a new RU7 - Infill Housing Zone to allow for increased residential densities on designated properties.                                                              |           |
| 4.5  | Rezone Various Properties to RU7 - Infill Housing Zone, BL11314 (Z16-0053)                                                                                                                                                               | 61 - 104  |
|      | To give Bylaw No. 11314 second and third readings to rezone various properties from the RU6, RU1, RU1c and RU2 zone to the RU7 - Infill Housing Zone.                                                                                    |           |
| 4.6  | 2280 Baron Rd, BL11315 (Z16-0057) - Victor Projects Ltd                                                                                                                                                                                  | 105 - 105 |
|      | To give Bylaw No. 11315 second and third readings to add the "rls" (Retail Liquor Sales) designation to the existing C4 - Urban Centre Commercial Zone, in order to permit the sale of BC wines on shelves in an existing grocery store. |           |
| 4.7  | 604 Old Meadows Rd, BL11317 (Z16-0049) - Tony Pulice Constuction Ltd                                                                                                                                                                     | 106 - 106 |
|      | To give Bylaw No. 11317 second and third readings in order to rezone the subject property from RU1 - Large Lot Housing to RU2 - Medium Lot Housing to facilitate a 4 lot subdivision.                                                    |           |
| 4.8  | 4125 & 4193 Gordon Dr, BL11318 - Thomson Farm House and Tobacco Barn on G. Thomson Farm Heritage Designation Bylaw                                                                                                                       | 107 - 108 |
|      | To give Bylaw No. 11318 second and third readings to designate the Thomson Farm House and Tobacco Barn on G. Thomson Farm as Designated Heritage Buildings.                                                                              |           |
| 4.9  | 4125 & 4193 Gordon Dr, BL11319 (HRA16-0002) - Colin Thomson                                                                                                                                                                              | 109 - 121 |
|      | To give Bylaw No. 11319 second and third readings to enter into a Heritage Revitalization Agreement.                                                                                                                                     |           |
| 4.10 | 1893 Ethel St, BL11320 (OCP16-0018) - Michael Ohman                                                                                                                                                                                      | 122 - 122 |
|      | Requires a majority of all members of Council (5) To give Bylaw No. 11320 second and third readings to change the designation to Education/Major Institutional (EDINST) to facilitate the operation of a counselling office.             |           |
| 4.11 | Health Services Amendment, BL11321 (TA16-0013)                                                                                                                                                                                           | 123 - 123 |
|      | To give Bylaw No. 11321 first second and third readings in order to amend the                                                                                                                                                            |           |