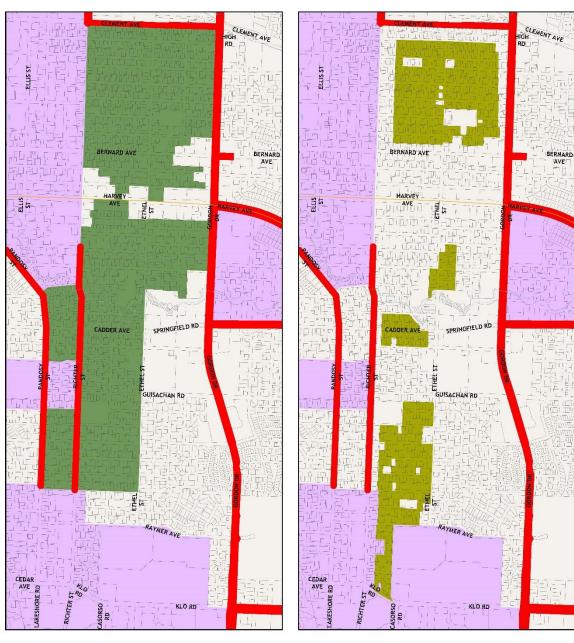

- Guidelines"
- b) Adding to the end of the chapter a new "F. Infill Neighbourhood Design Guidelines" as attached to and forming part of this bylaw as Attchement A;
- 3. AND THAT a portion of **Map 5.8 Urban Design DP Area Designation** be amended as per Map A attached to and forming part of this bylaw.
- 4. This bylaw shall come into full force and effect and is binding on all persons as and from the date of adoption.

The Municipal Council of the City of Kelowna, in open meeting assembled, enacts as follows:

- 1. THAT Map 4.1 **GENERALIZED FUTURE LAND USE** of "*Kelowna 2030* Official Community Plan Bylaw No. 10500" be amended by changing the Generalized Future Land Use designation of all properties, located in Kelowna, B.C. as identified in Schedule A attached to and forming part of this bylaw, be changed from the Single/Two Unit Residential designation to the Sensitive Infill Housing (Low Density) designation;
- 2. This bylaw shall come into full force and effect and is binding on all persons as and from the date of adoption.