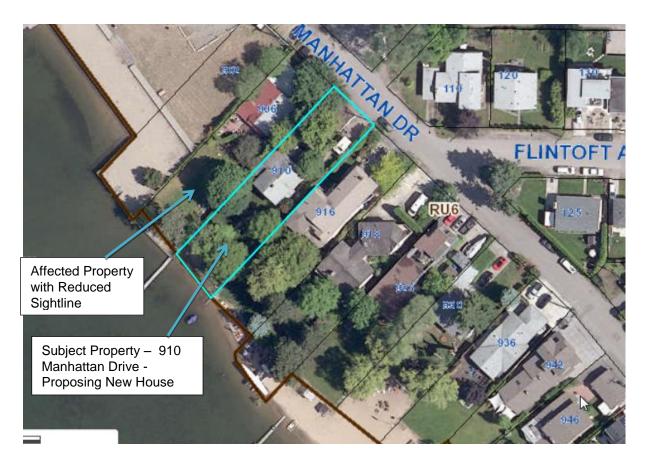

## 8. Development Permit and Development Variance Permit Reports

8.1 910 Manhattan Drive, DVP16-0257 - Charles Watt

142 - 156

City Clerk to state for the record any correspondence received. Mayor to invite anyone in the public gallery who deems themselves affected by the required variance(s) to come forward.

To obtain approval for a Development Variance Permit to vary the Okanagan Lake Sight Lines Regulation to facilitate a new house on the subject property.