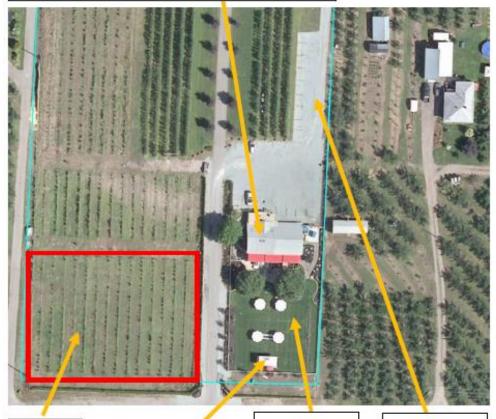

### 7.1 3240 Pooley Rd, LL16-0001 - Wyn & Marion Lewis

128 - 141

City Clerk to state for the record any correspondence received. Mayor to invite anyone in the public gallery who deems themselves affected by the liquor license application to come forward.

An application for a winery lounge endorsement in an A1 - Agriculture 1 with an occupant load of 30 persons inside the facility and 40 persons on the patio.