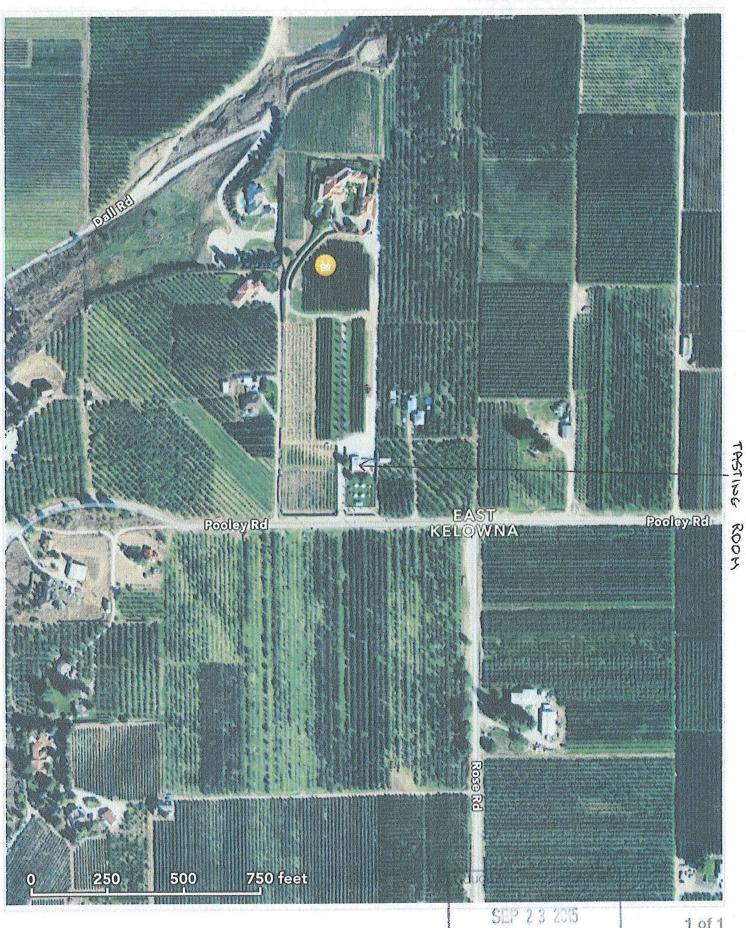

### 7.1 3240 Pooley Rd, LL16-0001 - Wyn & Marion Lewis

128 - 141

City Clerk to state for the record any correspondence received. Mayor to invite anyone in the public gallery who deems themselves affected by the liquor license application to come forward.

An application for a winery lounge endorsement in an A1 - Agriculture 1 with an occupant load of 30 persons inside the facility and 40 persons on the patio.