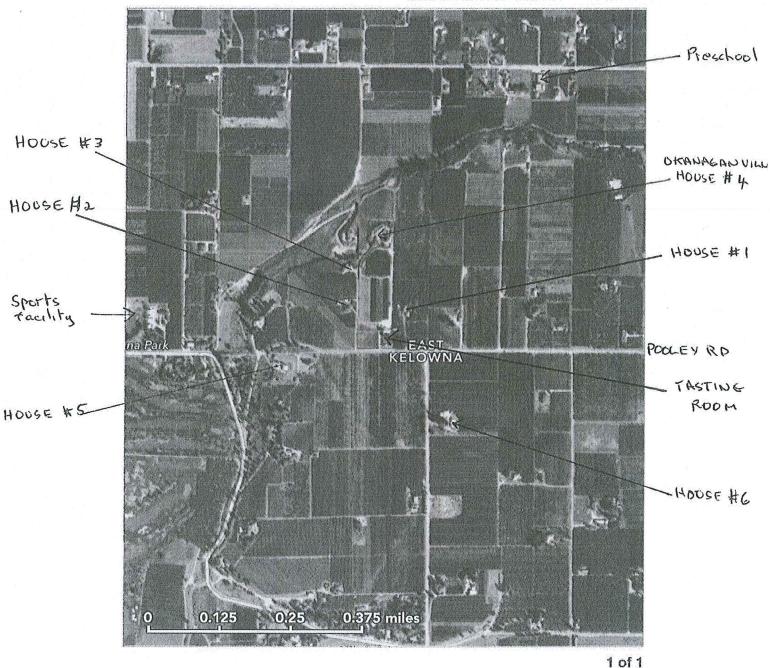

### 7.1 3240 Pooley Rd, LL16-0001 - Wyn & Marion Lewis

128 - 141

City Clerk to state for the record any correspondence received. Mayor to invite anyone in the public gallery who deems themselves affected by the liquor license application to come forward.

An application for a winery lounge endorsement in an A1 - Agriculture 1 with an occupant load of 30 persons inside the facility and 40 persons on the patio.