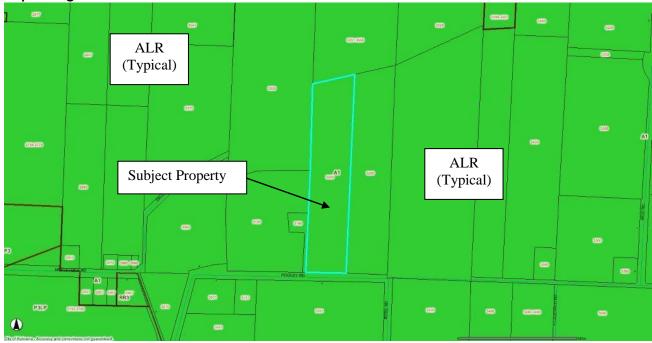

### 7.1 3240 Pooley Rd, LL16-0001 - Wyn & Marion Lewis

128 - 141

City Clerk to state for the record any correspondence received. Mayor to invite anyone in the public gallery who deems themselves affected by the liquor license application to come forward.

An application for a winery lounge endorsement in an A1 - Agriculture 1 with an occupant load of 30 persons inside the facility and 40 persons on the patio.