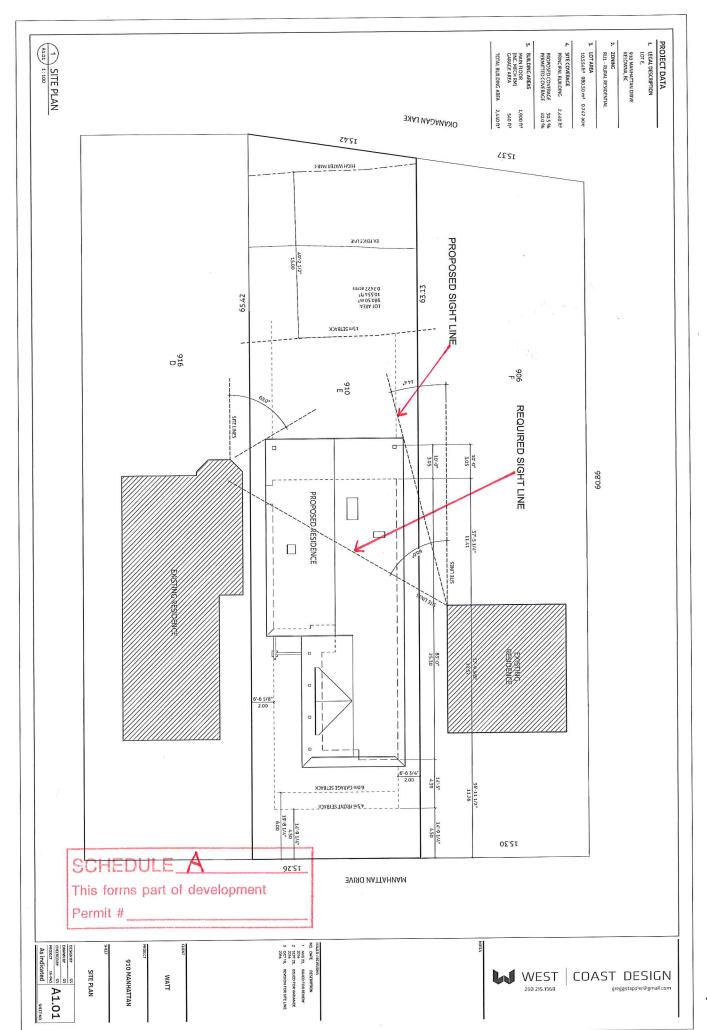

## 8. Development Permit and Development Variance Permit Reports

8.1 910 Manhattan Drive, DVP16-0257 - Charles Watt

142 - 156

City Clerk to state for the record any correspondence received. Mayor to invite anyone in the public gallery who deems themselves affected by the required variance(s) to come forward.

To obtain approval for a Development Variance Permit to vary the Okanagan Lake Sight Lines Regulation to facilitate a new house on the subject property.