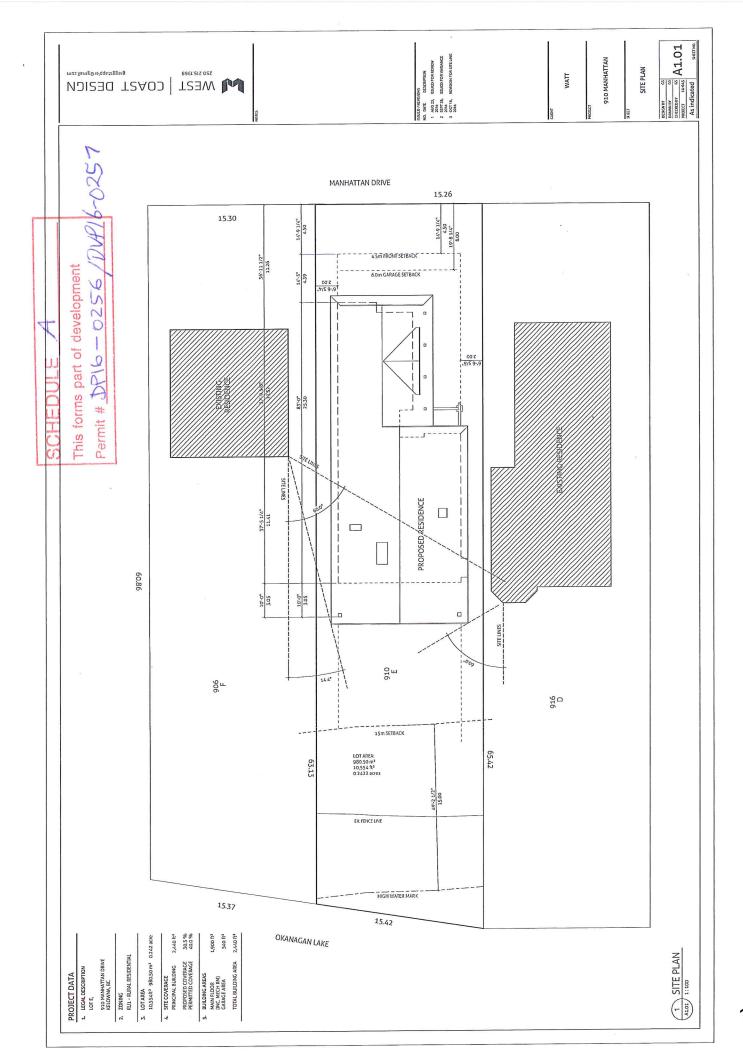

## 8. Development Permit and Development Variance Permit Reports

8.1 910 Manhattan Drive, DVP16-0257 - Charles Watt

142 - 156

City Clerk to state for the record any correspondence received. Mayor to invite anyone in the public gallery who deems themselves affected by the required variance(s) to come forward.

To obtain approval for a Development Variance Permit to vary the Okanagan Lake Sight Lines Regulation to facilitate a new house on the subject property.