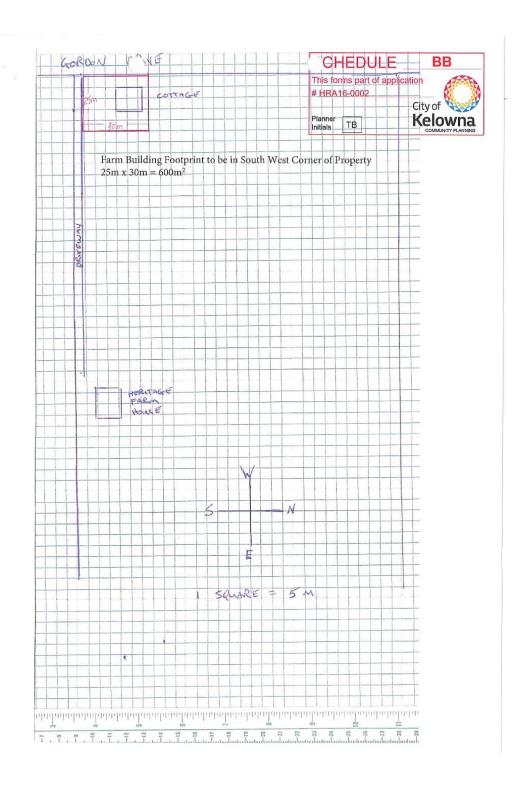

Official Community Plan by removing the Development Permit areas for

Intensive Residential and Character Neighborhood Areas.

| 4.4  | RU7 - Infill Housing Zone, BL11313 (TA16-0010)                                                                                                                                                                                           | 58 - 60   |
|------|------------------------------------------------------------------------------------------------------------------------------------------------------------------------------------------------------------------------------------------|-----------|
|      | To give Bylaw No. 11313 second and third readings in order to create a new RU7 - Infill Housing Zone to allow for increased residential densities on designated properties.                                                              |           |
| 4.5  | Rezone Various Properties to RU7 - Infill Housing Zone, BL11314 (Z16-0053)                                                                                                                                                               | 61 - 104  |
|      | To give Bylaw No. 11314 second and third readings to rezone various properties from the RU6, RU1, RU1c and RU2 zone to the RU7 - Infill Housing Zone.                                                                                    |           |
| 4.6  | 2280 Baron Rd, BL11315 (Z16-0057) - Victor Projects Ltd                                                                                                                                                                                  | 105 - 105 |
|      | To give Bylaw No. 11315 second and third readings to add the "rls" (Retail Liquor Sales) designation to the existing C4 - Urban Centre Commercial Zone, in order to permit the sale of BC wines on shelves in an existing grocery store. |           |
| 4.7  | 604 Old Meadows Rd, BL11317 (Z16-0049) - Tony Pulice Constuction Ltd                                                                                                                                                                     | 106 - 106 |
|      | To give Bylaw No. 11317 second and third readings in order to rezone the subject property from RU1 - Large Lot Housing to RU2 - Medium Lot Housing to facilitate a 4 lot subdivision.                                                    |           |
| 4.8  | 4125 & 4193 Gordon Dr, BL11318 - Thomson Farm House and Tobacco Barn on G. Thomson Farm Heritage Designation Bylaw                                                                                                                       | 107 - 108 |
|      | To give Bylaw No. 11318 second and third readings to designate the Thomson Farm House and Tobacco Barn on G. Thomson Farm as Designated Heritage Buildings.                                                                              |           |
| 4.9  | 4125 & 4193 Gordon Dr, BL11319 (HRA16-0002) - Colin Thomson                                                                                                                                                                              | 109 - 121 |
|      | To give Bylaw No. 11319 second and third readings to enter into a Heritage Revitalization Agreement.                                                                                                                                     |           |
| 4.10 | 1893 Ethel St, BL11320 (OCP16-0018) - Michael Ohman                                                                                                                                                                                      | 122 - 122 |
|      | Requires a majority of all members of Council (5) To give Bylaw No. 11320 second and third readings to change the designation to Education/Major Institutional (EDINST) to facilitate the operation of a counselling office.             |           |
| 4.11 | Health Services Amendment, BL11321 (TA16-0013)                                                                                                                                                                                           | 123 - 123 |
|      | To give Bylaw No. 11321 first second and third readings in order to amend the                                                                                                                                                            |           |