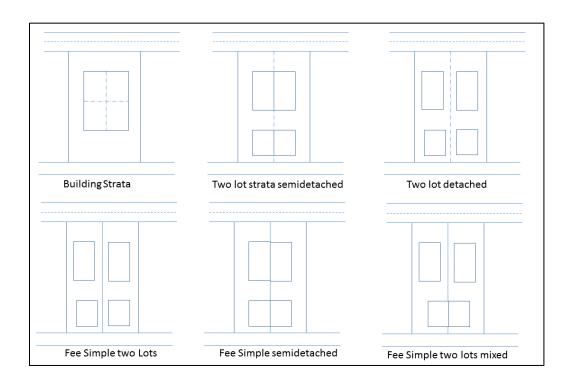

#### 6.0 Subdivision Guidelines

- 6.1 Subdivisions Development Permits must be considered in conjunction with the architecture and design of future buildings on the site.
- 6.2 Permissible subdivision configurations include, but are not limited to, those shown in Diagram 14.1.