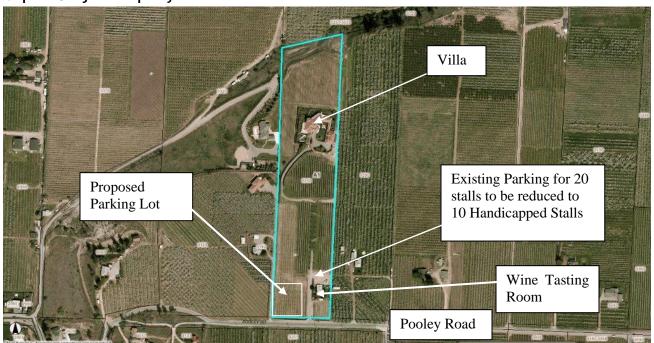

### 7.1 3240 Pooley Rd, LL16-0001 - Wyn & Marion Lewis

128 - 141

City Clerk to state for the record any correspondence received. Mayor to invite anyone in the public gallery who deems themselves affected by the liquor license application to come forward.

An application for a winery lounge endorsement in an A1 - Agriculture 1 with an occupant load of 30 persons inside the facility and 40 persons on the patio.