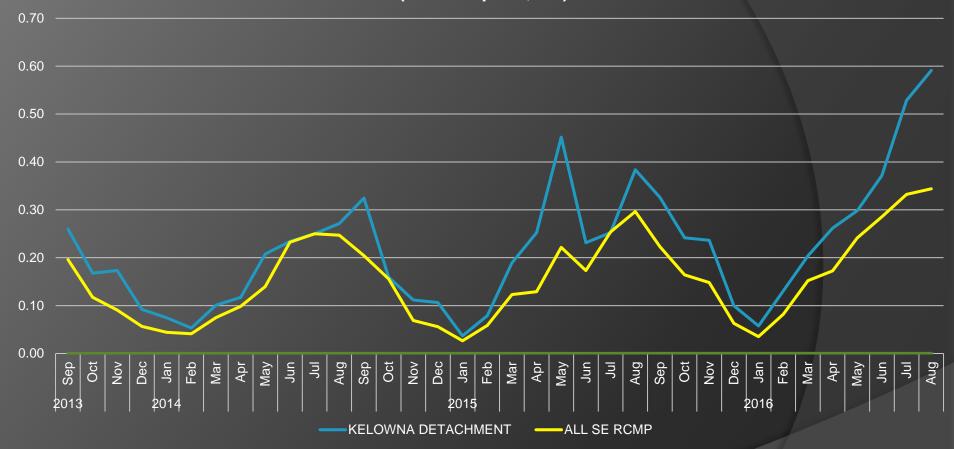

# **2015 CRIME RATE REVISTED**

# Crime Rate (per 1,000):

2012: 102.44

2013: 87.22

(14.85% reduction from 2012)

2014: 86.23

(1.14% reduction from 2013)

2015: 97.97

(13.61% gain from 2014

**❖** Calls for service have increased 8.87% in 2016 compared to the same period in 2015; an increase of 3908 calls.

- **❖** Theft from vehicle files have increased of 26% from 2015 compared to 2016, or a difference of 349 files
- This increase will have a substantial impact on our crime rate in 2016