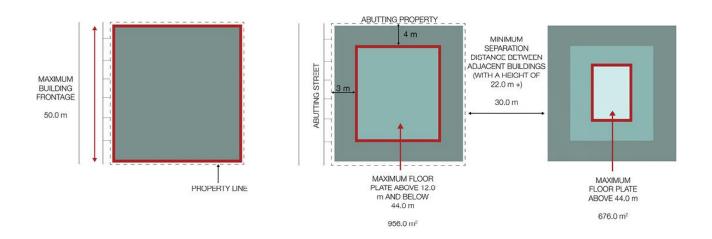

Figure A

- (h) For any mid-rise building above 12.0m in height and below 44.0 m in height:
  - i. Any portion of a building above 12.0 m in height must be a minimum of 3.0 m. from any property line abutting a street, as shown on C7 Diagram A attached to this bylaw.
  - ii. Any portion of a building above 12.0 m in height must be a minimum of 4.0 m from any **property line** abutting another **property** as illustrated on C7 Diagram A attached to this bylaw.
  - iii. A building floor plate cannot exceed 956.0 m<sup>2</sup>, as illustrated on C7 Diagram A attached to this bylaw.
  - iv. A continuous building frontage shall not exceed 50.0 m in length.
- (i) For any tower building above 44.0 m in height:
  - i. Any portion of a building above 44.0 m in height must be a minimum of 10.0 m. from any property line abutting a street, as shown on C7 Diagram A attached to this bylaw.
  - ii. Any portion of a building above 44.0 m in height must be a minimum of 15.0 m from any **property line** abutting another **property.**
  - iii. The above setbacks and/or separation distances will be measured from the nearest exterior building face, exclusive of unenclosed balconies.
  - iv. A building floor plate cannot exceed 676.0 m<sup>2</sup>, as illustrated on C7 Diagram A attached to this bylaw.
  - v. Any portion of a building cannot exceed a continuous exterior horizontal dimension of 26.0m.
  - vi. A minimum separation distance of 30.0 m shall be provided between adjacent buildings where buildings are above 44.0m on the same block.

#### Setback Table

| Height                      | Front and<br>Flanking Yard<br>Setback | Side Yard<br>Setbacks | Floorplate           |
|-----------------------------|---------------------------------------|-----------------------|----------------------|
| 0.0 to 12.0 m               | 0.0 m                                 | 0.0 m                 | No restriction       |
| (Mid-rise) 12.0 m to 44.0 m | 3.0 m                                 | 4.0 m                 | 956.0 m <sup>2</sup> |
| (Tower) 44.0 m and above    | 10.0 m                                | 15.0 m                | 676.0 m <sup>2</sup> |