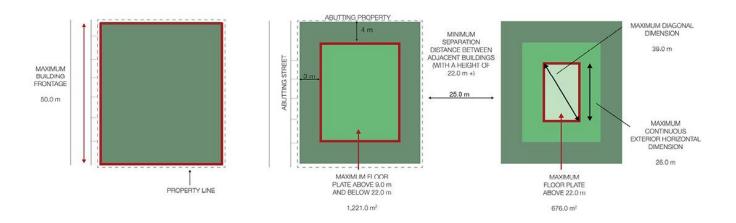

#### CIVIC PRECINCT

Where with area shown in C7 – Map B Civic Precinct and Retail Streets.

# 14.7.6 Development Regulations

- (a) The maximum allowable **height** shall be in accordance with the maximum allowable height within the Civic Precinct, in accordance with the C7 Map A Downtown Height Plan.
- (b) The maximum Floor Area Ratio is 9.0.
- (c) The minimum front yard is 0.0 m.
- (d) The minimum side yard is 0.0 m.
- (e) The minimum rear yard is 0.0 m.
- (f) Any portion of a building above 9.0 m in height must be a minimum of 3.0 m. from any property line abutting a street, as shown on C7 Diagram B attached to this bylaw.
- (g) Any portion of a building above 9.0 m in height must be a minimum of 4.0 m from any property line abutting another property as illustrated on C7 Diagram B attached to this bylaw.
- (h) Any portion of a tower building above 22.0 m in height must be a minimum of 10.0 m. from any property line abutting a street,
- (i) Any portion of a tower building above 22.0 m in height must be a minimum of 15.0 m from any **property line** abutting another **property.**
- (j) A minimum separation distance of 25.0 m shall be provided where adjacent buildings are above 22.0m on the same block.
- (k) Any tower floor plate situated above 9.0 m in height but below 22.0 m in height cannot exceed 1,221.0 m², as illustrated on C7 Diagram B attached to this bylaw.
- (I) Any tower floor plate situated above 22.0 m in height cannot exceed 676.0 m<sup>2</sup>, as illustrated on C7 Diagram B attached to this bylaw.
- (m) Any portion of a building above 9.0 m in height cannot exceed a continuous exterior horizontal dimension of 40.0 m.
- (n) Any portion of a building above 22.0 m in height cannot exceed a continuous exterior horizontal dimension of 26.0 m.
- (o) A continuous building frontage shall not exceed 50.0 m in length, and must be designed with appropriate architectural breaks such as a recessed courtyard, entry setback, breezeway, patio, or similar relief, where the length of the building exceeds 30.0 m.

### Setback Table

| Height           | Front and Flanking<br>Yard Setback | Side Yard<br>Setbacks | Floorplate            |
|------------------|------------------------------------|-----------------------|-----------------------|
| 0.0 to 9.0 m     | 0.0 m                              | 0.0 m                 | No restriction        |
| 9.0 m to 22.0 m  | 3.0 m                              | 4.0 m                 | 1221.0 m <sup>2</sup> |
| 22.0 m and above | 10.0 m                             | 15.0 m                | 676.0 m <sup>2</sup>  |