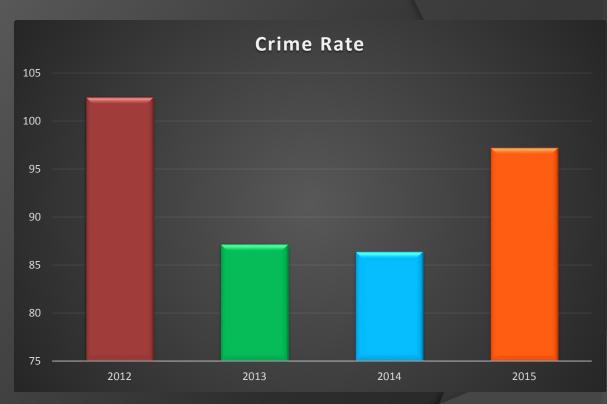

# **2015 CRIME RATE REVISTED**

# Crime Rate (per 1,000):

2012: 102.44

2013: 87.22

(14.85% reduction from 2012)

2014: 86.23

(1.14% reduction from 2013)

2015: 97.97

(13.61% gain from 2014