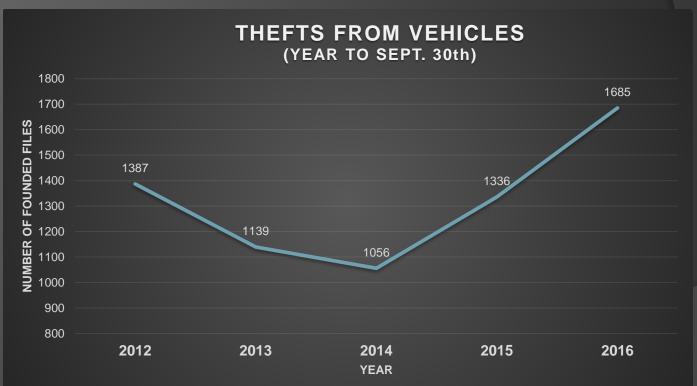

Efforts to reduce the number of thefts from vehicles included a campaign to raise awareness about the importance of removing valuables and locking your vehicle. The "Don't Be an Easy Target" campaign reminds the public that theft is often a crime of opportunity and by rolling up windows and locking doors the public can be very effective in reducing these crimes.

**❖** Calls for service have increased 8.87% in 2016 compared to the same period in 2015; an increase of 3908 calls.

- **❖** Theft from vehicle files have increased of 26% from 2015 compared to 2016, or a difference of 349 files
- This increase will have a substantial impact on our crime rate in 2016