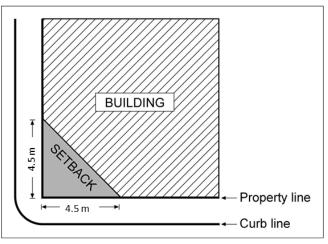

# 14.7.5 Development Regulations

- (a) The maximum allowable **height** shall be in accordance with the C7 Map A Downtown Height Plan.
- (b) Where a property is not shown in the C7 Map A Downtown Height Plan, the maximum height shall be 22.0 m.
- (c) The maximum Floor Area Ratio is 9.0.
- (d) The minimum front yard is 0.0 m.
- (e) The minimum side yard is 0.0 m.
- (f) The minimum rear yard is 0.0 m.
- (g) There shall be a triangular setback 4.5 m in length abutting along the property lines that meet at each corner of an intersection, as shown in Figure A.

Figure A

- (h) For any mid-rise building above 12.0m in height and below 44.0 m in height:
  - i. Any portion of a building above 12.0 m in height must be a minimum of 3.0 m. from any property line abutting a street, as shown on C7 Diagram A attached to this bylaw.
  - ii. Any portion of a building above 12.0 m in height must be a minimum of 4.0 m from any **property line** abutting another **property** as illustrated on C7 Diagram A attached to this bylaw.
  - iii. A building floor plate cannot exceed 956.0 m<sup>2</sup>, as illustrated on C7 Diagram A attached to this bylaw.
  - iv. A continuous building frontage shall not exceed 50.0 m in length.
- (i) For any tower building above 44.0 m in height:
  - i. Any portion of a building above 44.0 m in height must be a minimum of 10.0 m. from any property line abutting a street, as shown on C7 Diagram A attached to this bylaw.
  - ii. Any portion of a building above 44.0 m in height must be a minimum of 15.0 m from any **property line** abutting another **property.**
  - iii. The above setbacks and/or separation distances will be measured from the nearest exterior building face, exclusive of unenclosed balconies.
  - iv. A building floor plate cannot exceed 676.0 m<sup>2</sup>, as illustrated on C7 Diagram A attached to this bylaw.
  - v. Any portion of a building cannot exceed a continuous exterior horizontal dimension of 26.0m.
  - vi. A minimum separation distance of 30.0 m shall be provided between adjacent buildings where buildings are above 44.0m on the same block.