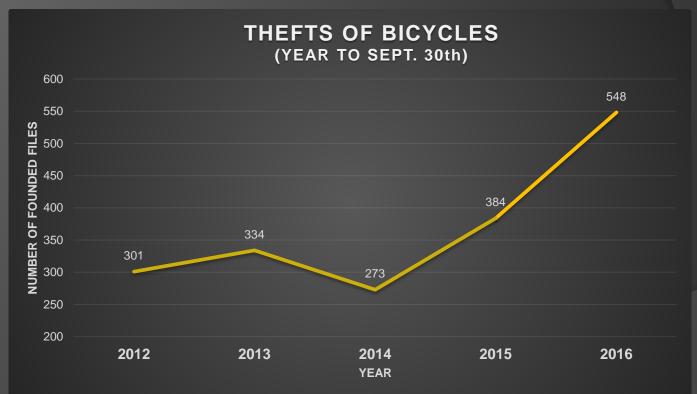

Project 529 Garage was implemented with the goal of reducing bicycle theft and increasing the number of recovered bicycles that police can return to their rightful owner. Project 529 Garage is a website and mobile application which is a bicycle registration, reporting and recovery network that allows cyclists, bicycle shops, and police to join forces against bike theft. With its powerful search capabilities, the 529 Garage provides an investigative tool for police to determine the ownership of a bicycle when dealing with suspicious activity. This program was used in addition to the bait bike program.

# THEFT FROM VEHICLE

(est. rate per 1,000)

- ❖ Theft from bicycle files have increased of 43% from 2015 compared to 2016, or a difference of 164 files
- This increase will have a substantial impact on our crime rate in 2016

# **BICYCLE THEFT**

(est. rate per 1,000)