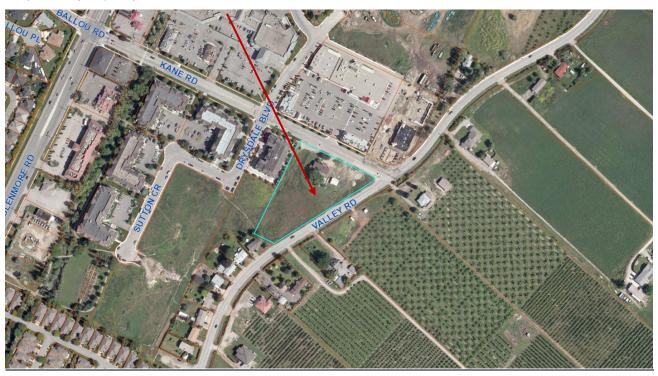

#### Proposed Official Community Plan (OCP) Changes:

Two key changes to the Official Community Plan (OCP) are needed to implement the Infill Challenge:

- A new Future Land Use classification entitled "Sensitive Infill Housing (Low Density)" to apply to the properties in the Infill Challenge, as listed in Table "A" and shown on Map "A"; and
- 2. The addition of a new Development Permit Area and related guidelines to ensure that new infill development meets the elevated quality standards expected by staff, Council and the community.