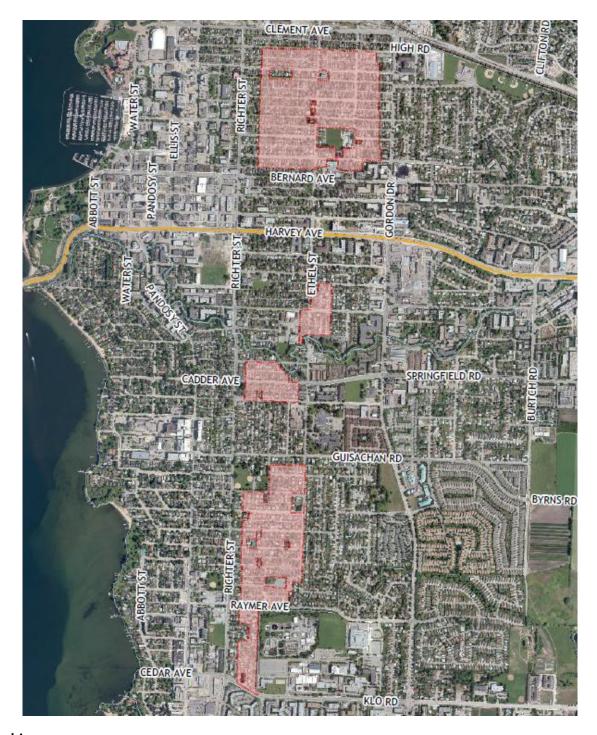

AND THAT Official Community Plan Bylaw Amendment No. OCP16-0015 to amend Map 4.1 of the Kelowna 2030 - Official Community Plan Bylaw No. 10500, by changing the Future Land Use designation of the properties identified in Map "A" and in the Bylaw attached to the report from the Policy & Planning Department, dated November 14, 2016, from the Single/Two Unit Residential designation to the Sensitive Infill Housing (Low Density) designation, be considered by Council;

AND THAT Official Community Plan Bylaw Amendment No. OCP16-0015 to amend Map 5.8 of the Kelowna 2030 - Official Community Plan Bylaw No. 10500, by adding the Intensive Residential - Infill Neighbourhood Development Permit Area Designation to the properties identified in Map "A" and in the Bylaw attached to the report from the Policy & Planning Department, dated November 14, 2016, be considered by Council;