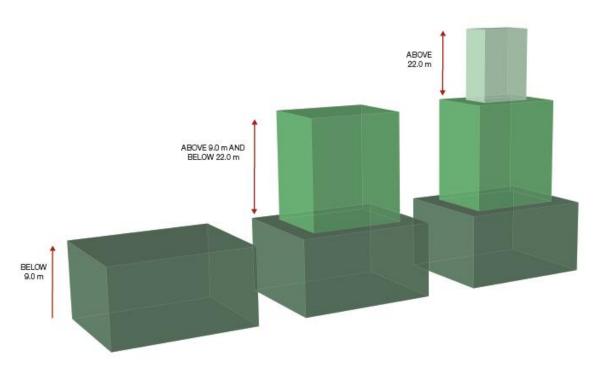

# 14.7.5 Development Regulations

- (a) The maximum allowable **height** shall be in accordance with the C7 Map A Downtown Height Plan.
- (b) Where a property is not shown in the C7 Map A Downtown Height Plan, the maximum height shall be 22.0 m.
- (c) The maximum Floor Area Ratio is 9.0.
- (d) The minimum front yard is 0.0 m.
- (e) The minimum side yard is 0.0 m.
- (f) The minimum rear yard is 0.0 m.
- (g) There shall be a triangular setback 4.5 m in length abutting along the property lines that meet at each corner of an intersection, as shown in Figure A.

Figure A

- (h) For any mid-rise building above 12.0m in height and below 44.0 m in height:
  - i. Any portion of a building above 12.0 m in height must be a minimum of 3.0 m. from any property line abutting a street, as shown on C7 Diagram A attached to this bylaw.
  - ii. Any portion of a building above 12.0 m in height must be a minimum of 4.0 m from any **property line** abutting another **property** as illustrated on C7 Diagram A attached to this bylaw.
  - iii. A building floor plate cannot exceed 956.0 m<sup>2</sup>, as illustrated on C7 Diagram A attached to this bylaw.
  - iv. A continuous building frontage shall not exceed 50.0 m in length.
- (i) For any tower building above 44.0 m in height:
  - i. Any portion of a building above 44.0 m in height must be a minimum of 10.0 m. from any property line abutting a street, as shown on C7 Diagram A attached to this bylaw.
  - ii. Any portion of a building above 44.0 m in height must be a minimum of 15.0 m from any **property line** abutting another **property.**
  - iii. The above setbacks and/or separation distances will be measured from the nearest exterior building face, exclusive of unenclosed balconies.
  - iv. A building floor plate cannot exceed 676.0 m<sup>2</sup>, as illustrated on C7 Diagram A attached to this bylaw.
  - v. Any portion of a building cannot exceed a continuous exterior horizontal dimension of 26.0m.
  - vi. A minimum separation distance of 30.0 m shall be provided between adjacent buildings where buildings are above 44.0m on the same block.

#### Setback Table

| Height                      | Front and<br>Flanking Yard<br>Setback | Side Yard<br>Setbacks | Floorplate           |
|-----------------------------|---------------------------------------|-----------------------|----------------------|
| 0.0 to 12.0 m               | 0.0 m                                 | 0.0 m                 | No restriction       |
| (Mid-rise) 12.0 m to 44.0 m | 3.0 m                                 | 4.0 m                 | 956.0 m <sup>2</sup> |
| (Tower) 44.0 m and above    | 10.0 m                                | 15.0 m                | 676.0 m <sup>2</sup> |