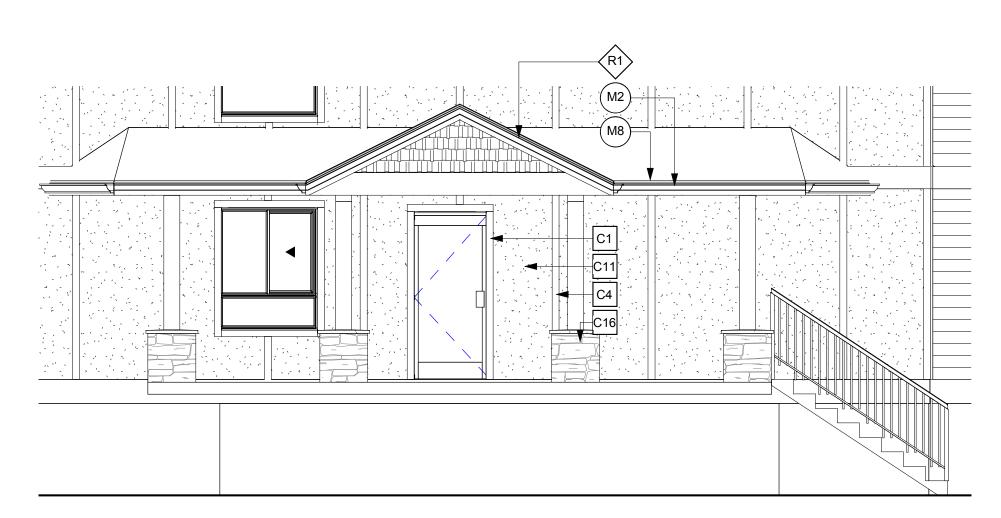

#### Proposed Official Community Plan (OCP) Changes:

Two key changes to the Official Community Plan (OCP) are needed to implement the Infill Challenge:

- A new Future Land Use classification entitled "Sensitive Infill Housing (Low Density)" to apply to the properties in the Infill Challenge, as listed in Table "A" and shown on Map "A"; and
- 2. The addition of a new Development Permit Area and related guidelines to ensure that new infill development meets the elevated quality standards expected by staff, Council and the community.