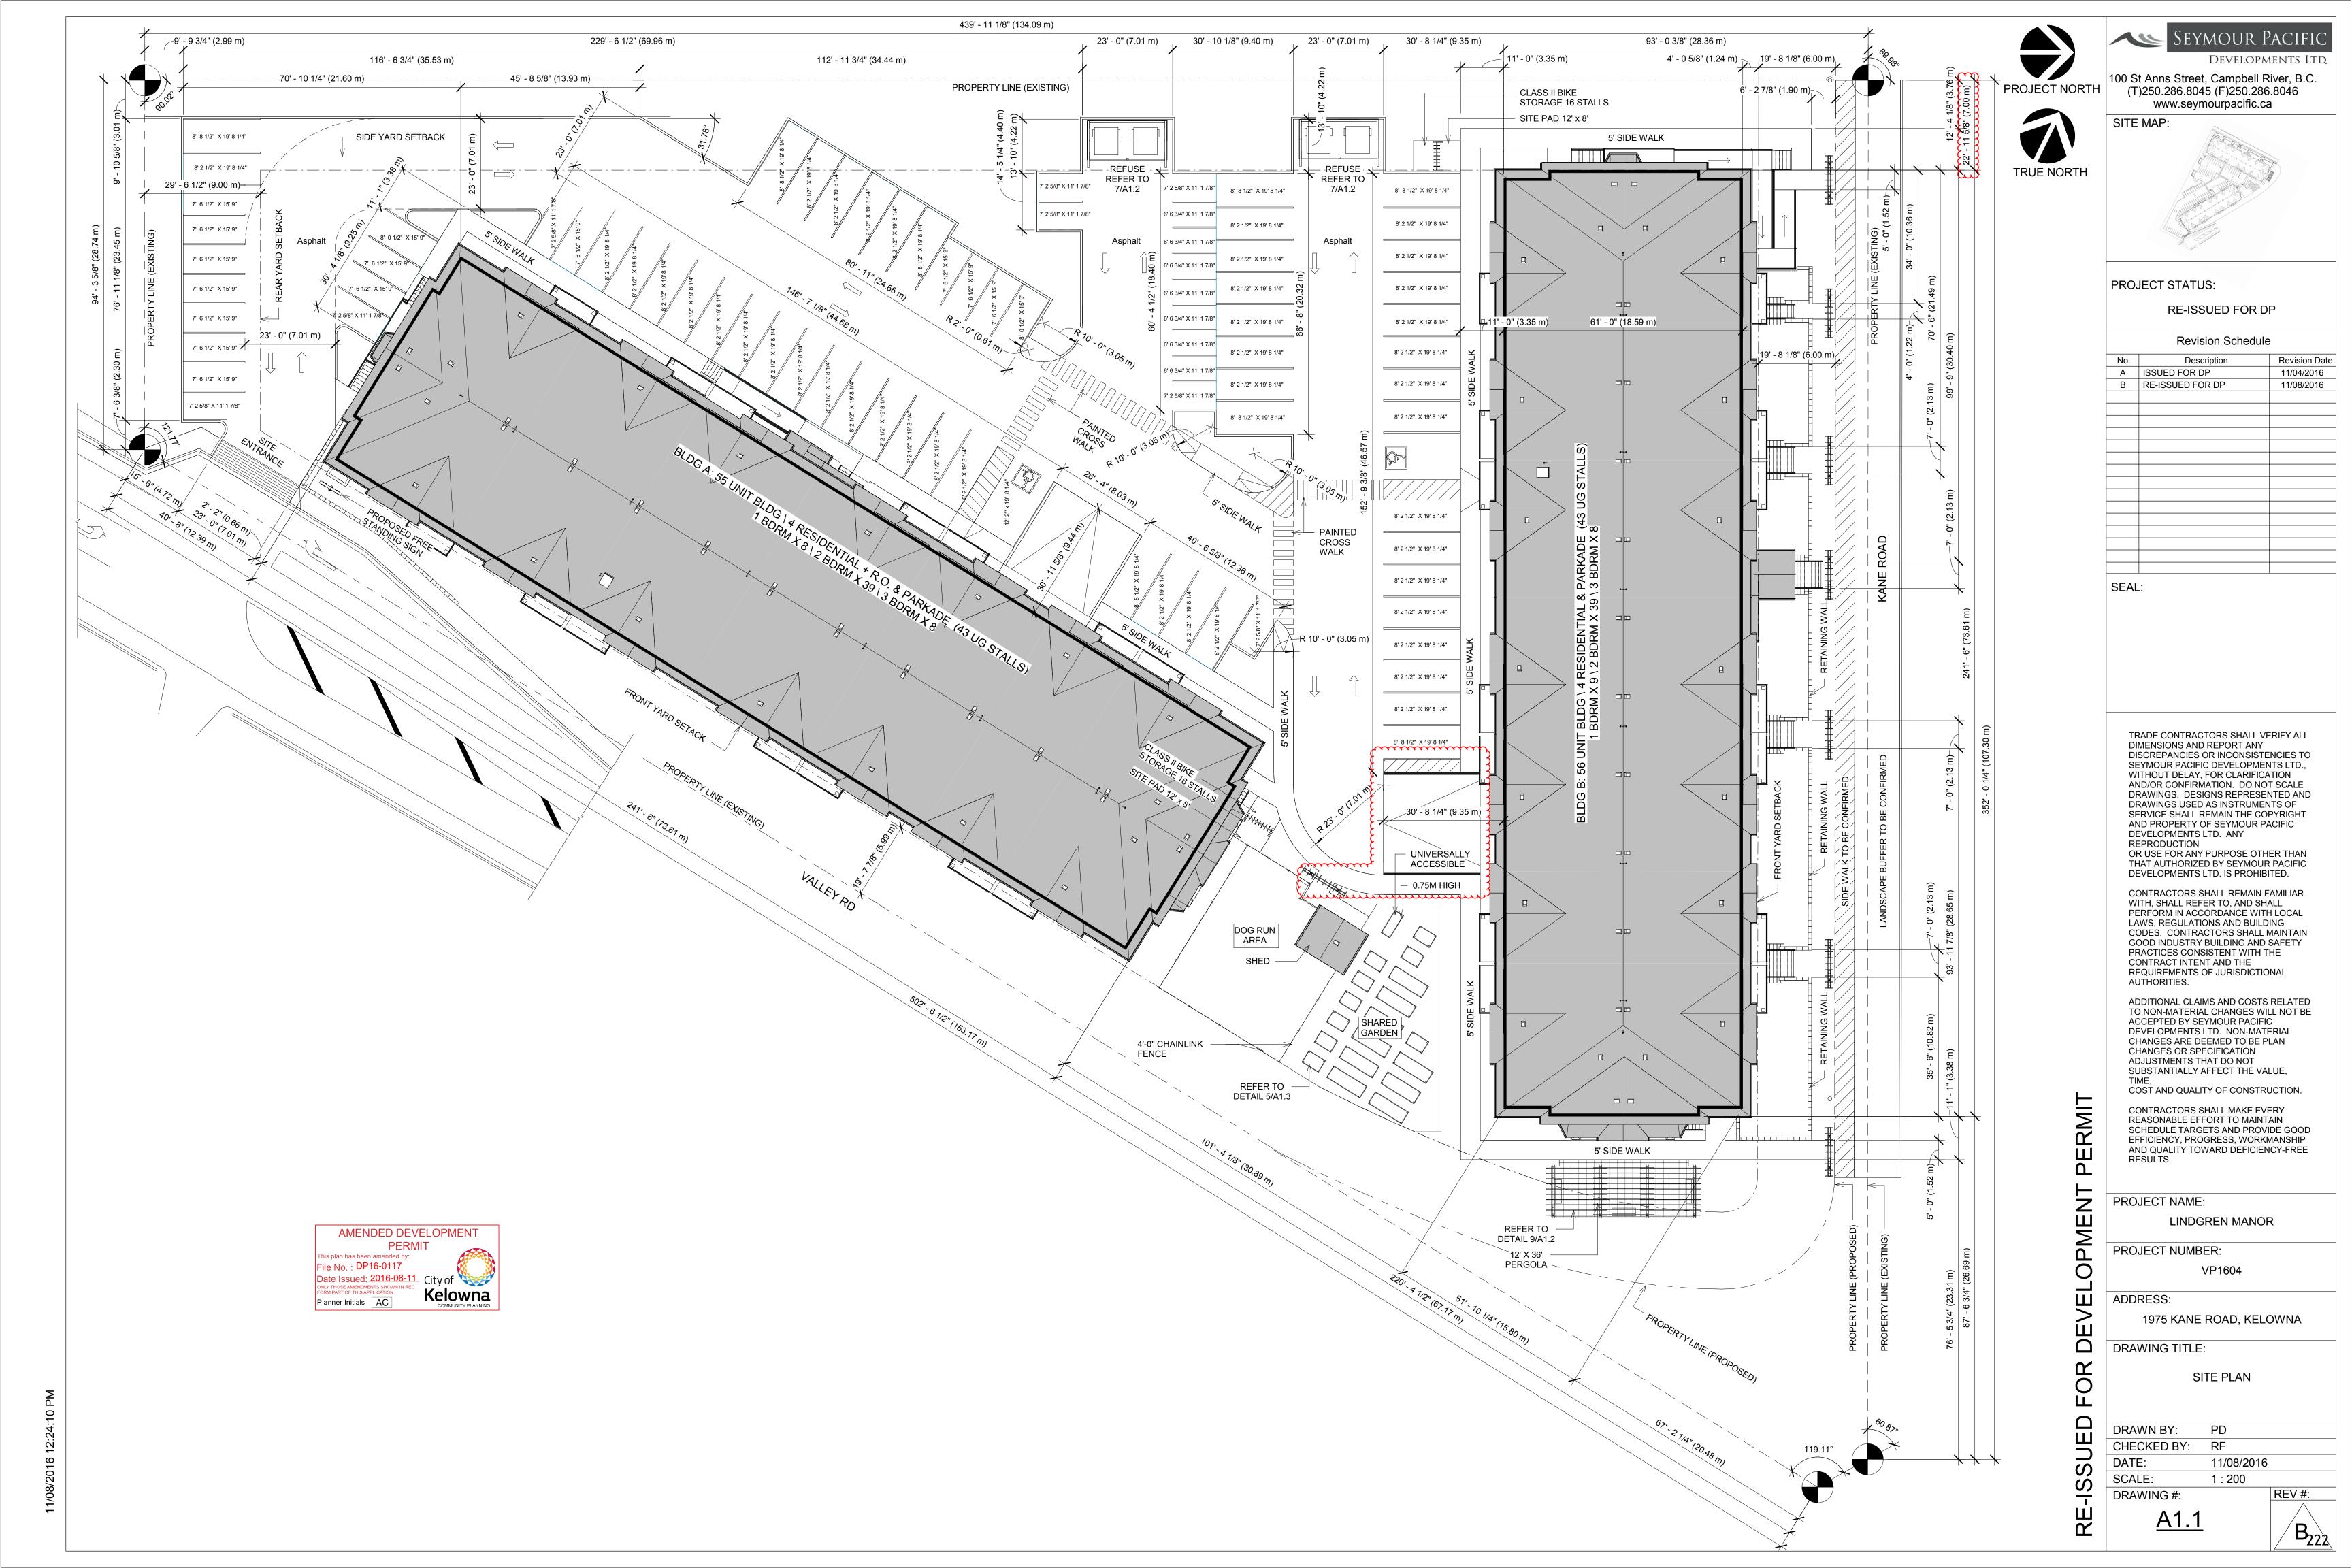

| 4.11  | RU7 - Infill Housing Zone, BL11313 (TA16-0010)                                                                                                                                                                                                | 136 - 138 |
|-------|-----------------------------------------------------------------------------------------------------------------------------------------------------------------------------------------------------------------------------------------------|-----------|
|       | To give Bylaw No. 11313 first reading in order to create a new RU7 - Infill Housing Zone to allow for increased residential densities on designated properties.                                                                               |           |
| 4.12  | Rezone Various Properties to RU7 - Infill Housing Zone, BL11314 (Z16-0053)                                                                                                                                                                    | 139 - 182 |
|       | To give Bylaw No. 11314 first reading to rezone various properties from the RU6, RU1, RU1c and RU2 zone to the RU7 - Infill Housing Zone.                                                                                                     |           |
| 4.13  | BL11309 - Amendment No. 17 to Subdivision, Development and Servicing Bylaw No. 7900                                                                                                                                                           | 183 - 183 |
|       | To give Bylaw No. 11309 first, second and third readings to amend Schedule 1 - Works & Services Requirements Table to include the RU7 servicing.                                                                                              |           |
| 4.14  | Removal of Development Permit Areas                                                                                                                                                                                                           | 184 - 197 |
|       | To consider amendments to the Official Community Plan to remove Development Permit areas for Intensive Residential and Character Neighborhood Areas.                                                                                          |           |
| 4.15  | Infill - Removal of Development Permit Areas- BL11312 (OCP16-0025)                                                                                                                                                                            | 198 - 199 |
|       | Requires a majority of all members of Council (5)  To give Bylaw No. 11312 first reading in order to amend the Official  Community Plan by removing the Development Permit areas for Intensive  Residential and Character Neighborhood Areas. |           |
| 4.16  | 1975 Kane Road, DP16-0117 - Broadstreet Properties                                                                                                                                                                                            | 200 - 248 |
|       | To consider a form & character Development Permit for an 111-unit multifamily rental project with two 4 $\frac{1}{2}$ storey buildings.                                                                                                       |           |
| Bylaw | s for Adoption (Development Related)                                                                                                                                                                                                          |           |
| 5.1   | 1975 Kane Road, BL11261 (Z16-0026) - Terrance and Joan Raisanen                                                                                                                                                                               | 249 - 249 |
|       | To adopt Bylaw No. 11261 in order to rezone the subject property to facilitate a proposed 119 unit multi-family project with two 5-storey buildings.                                                                                          |           |
| Mayor | and Councillor Items                                                                                                                                                                                                                          |           |