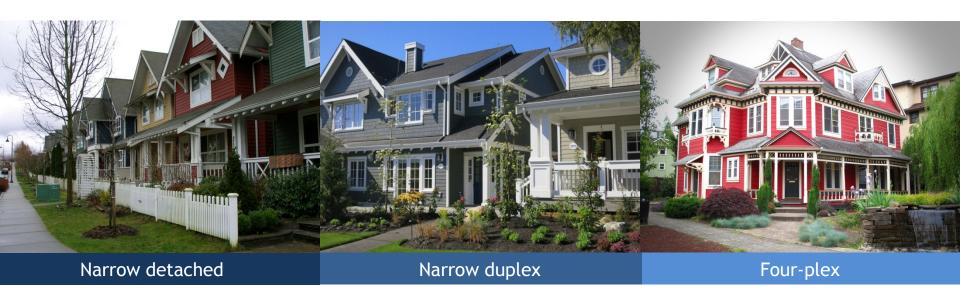

This Council resolution marked the successful conclusion of an in-depth, year-long process to identify new forms of sensitive infill housing for portions of the city's Urban Core Area. The process utilized a design competition to generate new ideas from the development, home building and design communities. The submissions demonstrated that there is ample room for more creativity, diversity and flexibility in new housing forms that still respect the character of their existing neighbourhoods. Only the winning designs from the design competition have been used as the basis upon which to craft proposed bylaw and process changes.

In addition, staff contacted all the affected land owners by direct mail and held a Public Information Meeting on October 26, 2016. A total of approximately 200 residents attended the meeting. The feedback was generally positive at the open house. The concerns raised are summarized below with a staff response immediately following each point.