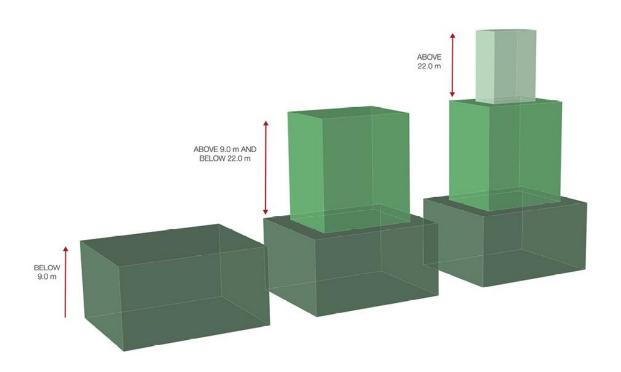

#### CIVIC PRECINCT

Where with area shown in C7 – Map B Civic Precinct and Retail Streets.

# 14.7.6 Development Regulations

- (a) The maximum allowable **height** shall be in accordance with the maximum allowable height within the Civic Precinct, in accordance with the C7 Map A Downtown Height Plan.
- (b) The maximum Floor Area Ratio is 9.0.
- (c) The minimum front yard is 0.0 m.
- (d) The minimum side yard is 0.0 m.
- (e) The minimum rear yard is 0.0 m.
- (f) Any portion of a building above 9.0 m in height must be a minimum of 3.0 m. from any property line abutting a street, as shown on C7 Diagram B attached to this bylaw.
- (g) Any portion of a building above 9.0 m in height must be a minimum of 4.0 m from any property line abutting another property as illustrated on C7 Diagram B attached to this bylaw.
- (h) Any portion of a tower building above 22.0 m in height must be a minimum of 10.0 m. from any property line abutting a street,
- (i) Any portion of a tower building above 22.0 m in height must be a minimum of 15.0 m from any **property line** abutting another **property.**
- (j) A minimum separation distance of 25.0 m shall be provided where adjacent buildings are above 22.0m on the same block.
- (k) Any tower floor plate situated above 9.0 m in height but below 22.0 m in height cannot exceed 1,221.0 m², as illustrated on C7 Diagram B attached to this bylaw.
- (I) Any tower floor plate situated above 22.0 m in height cannot exceed 676.0 m<sup>2</sup>, as illustrated on C7 Diagram B attached to this bylaw.
- (m) Any portion of a building above 9.0 m in height cannot exceed a continuous exterior horizontal dimension of 40.0 m.
- (n) Any portion of a building above 22.0 m in height cannot exceed a continuous exterior horizontal dimension of 26.0 m.
- (o) A continuous building frontage shall not exceed 50.0 m in length, and must be designed with appropriate architectural breaks such as a recessed courtyard, entry setback, breezeway, patio, or similar relief, where the length of the building exceeds 30.0 m.

### Setback Table

| Height           | Front and Flanking<br>Yard Setback | Side Yard<br>Setbacks | Floorplate            |
|------------------|------------------------------------|-----------------------|-----------------------|
| 0.0 to 9.0 m     | 0.0 m                              | 0.0 m                 | No restriction        |
| 9.0 m to 22.0 m  | 3.0 m                              | 4.0 m                 | 1221.0 m <sup>2</sup> |
| 22.0 m and above | 10.0 m                             | 15.0 m                | 676.0 m <sup>2</sup>  |