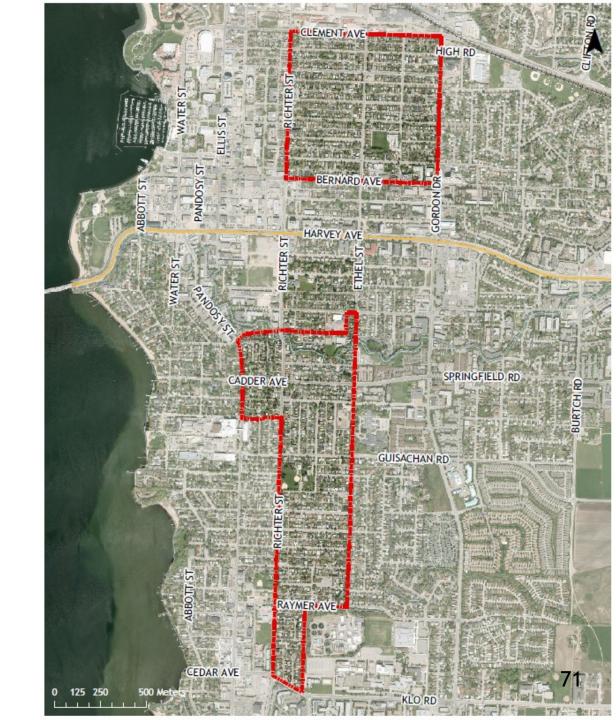

#### Background:

On May 30, 2016, Council endorsed the two recommended winners from the Infill Challenge process and further directed staff to bring forward the bylaw and process changes needed to implement them.

This Council resolution marked the successful conclusion of an in-depth, year-long process to identify new forms of sensitive infill housing for portions of the city's Urban Core Area. The process utilized a design competition to generate new ideas from the development, home building and design communities. The submissions demonstrated that there is ample room for more creativity, diversity and flexibility in new housing forms that still respect the character of their existing neighbourhoods. Only the winning designs from the design competition have been used as the basis upon which to craft proposed bylaw and process changes.