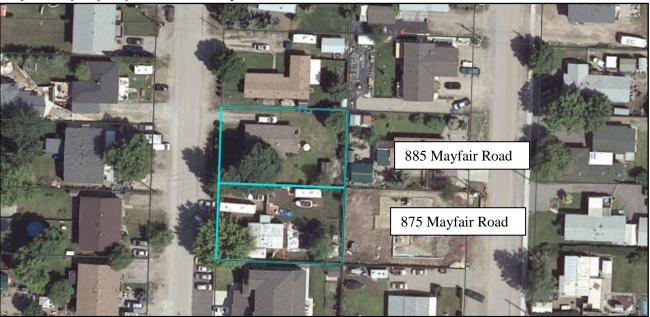

BC0872645

875 Mayfair Road

Address: Applicant: Birte Decloux 885 Mayfair Road

**Subject:** Rezoning Application

Existing OCP Designation: S2RES - Single / Two Unit Residential

Existing Zone: RU1 - Large Lot Housing

Proposed Zone: RU6 - Two Dwelling Housing

#### 1.0 Recommendation

THAT Council receives, for information, the Report from the Community Planning Department dated November 14, 2016 with respect to Rezoning Application No. Z12-0047 for the properties located at 875 Mayfair Road and 885 Mayfair Road.

#### 2.0 Purpose

To rezone the two subject properties from RU1 - Large Lot Housing zone to the RU6 - Two Dwelling Housing zone to facilitate a three lot subdivision.

#### 4.2 <u>Project Description</u>

The proposal is to rezone the two parcels from the existing RU1 - Large Lot Housing zone to the RU6 - Two Dwelling Housing zone. Should the rezoning be successful, the applicant is planning to subdivide the two parcels into three parcels. The RU6 zone will allow the applicant to develop carriage houses on each of the parcels in the future. Due to the proposed small lot sizes, duplexes or second houses would not be permitted under the Zoning Bylaw. The proposal will retain the existing house located on Lot C at 885 Mayfair Rd and remove the mobile home at 875 Mayfair Rd.