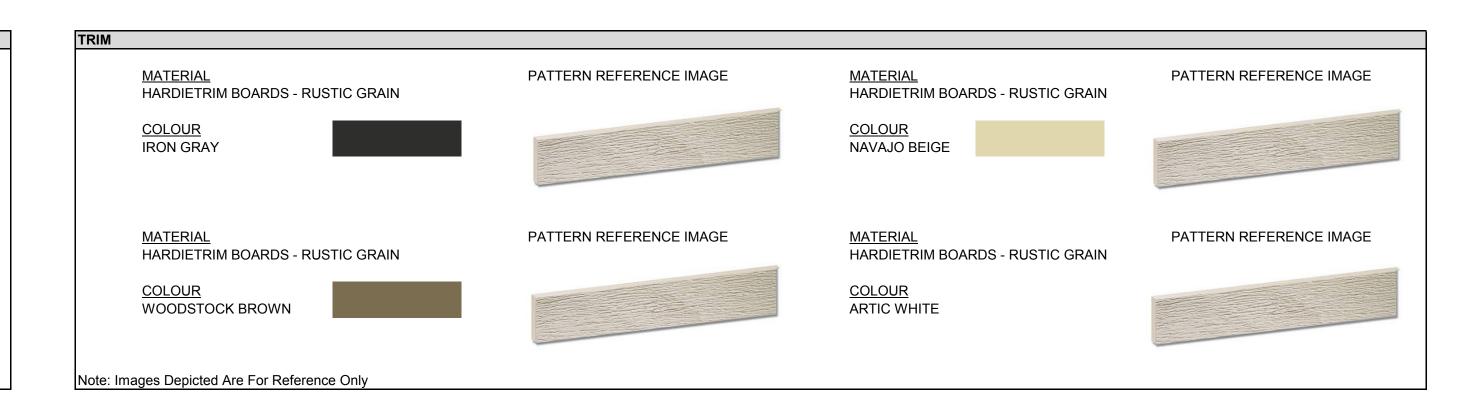

1. The dimensions and siting of the building to be constructed on the land be in accordance with Schedule "A"

2. The exterior design and finish of the building to be constructed on the land, be in accordance with Schedule "B";
3. Landscaping to be provided on the land be in accordance with Schedule "C";