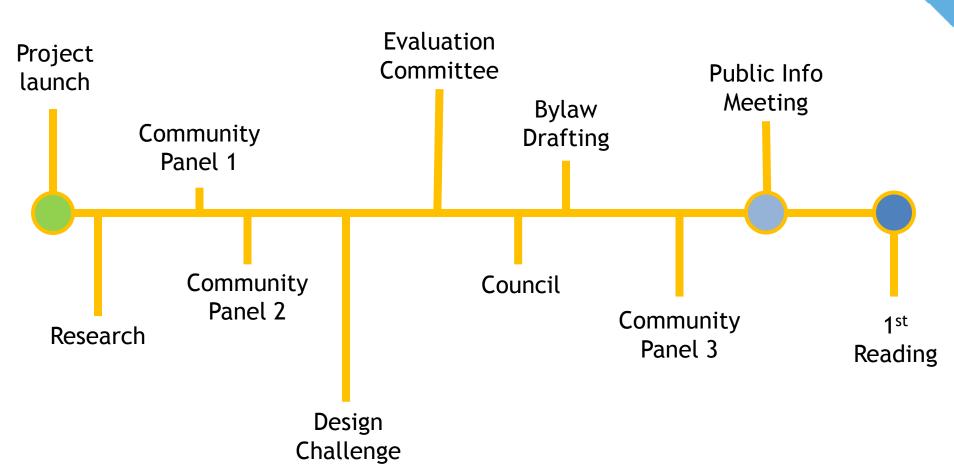

#### Background:

On May 30, 2016, Council endorsed the two recommended winners from the Infill Challenge process and further directed staff to bring forward the bylaw and process changes needed to implement them.

This Council resolution marked the successful conclusion of an in-depth, year-long process to identify new forms of sensitive infill housing for portions of the city's Urban Core Area. The process utilized a design competition to generate new ideas from the development, home building and design communities. The submissions demonstrated that there is ample room for more creativity, diversity and flexibility in new housing forms that still respect the character of their existing neighbourhoods. Only the winning designs from the design competition have been used as the basis upon which to craft proposed bylaw and process changes.

#### Public Engagement:

A broad cross-section of community and industry stakeholders came together in a Community Panel and helped to guide the entire process, from setting the vision to selecting the recommended winners for Council consideration. The Community Panel provided a balance of perspectives and included representatives from neighbourhood associations, architects and designers, Canada Mortgage and Housing Corporation (CMHC), School District 23, Interior Health (IH), Canadian Home Builders Association (CHBA), Okanagan Mainline Real Estate Board (OMREB), and the Urban Development Institute (UDI).

Work with the Community Panel has taken place generally as follows:

**June, 2015** - the Panel met to set the overall vision for infill housing in Kelowna neighbourhoods.

**July, 2015** - the Panel met to set the parameters of the competition and to define the key characteristics of successful infill housing.

**February, 2016** - the Evaluation Committee (a sub-group of the Panel) met to begin evaluating the submissions.

**March, 2016** - the Evaluation Committee met again to finalize its recommendations for Council.

Following Council's resolution to prepare bylaw amendments, staff organized a final Community Panel meeting on September 29, 2016 to review the draft regulations and guidelines needed to implement the Infill Challenge.

In addition, staff contacted all the affected land owners by direct mail and held a Public Information Meeting on October 26, 2016. A total of approximately 200 residents attended the meeting. The feedback was generally positive at the open house. The concerns raised are summarized below with a staff response immediately following each point.