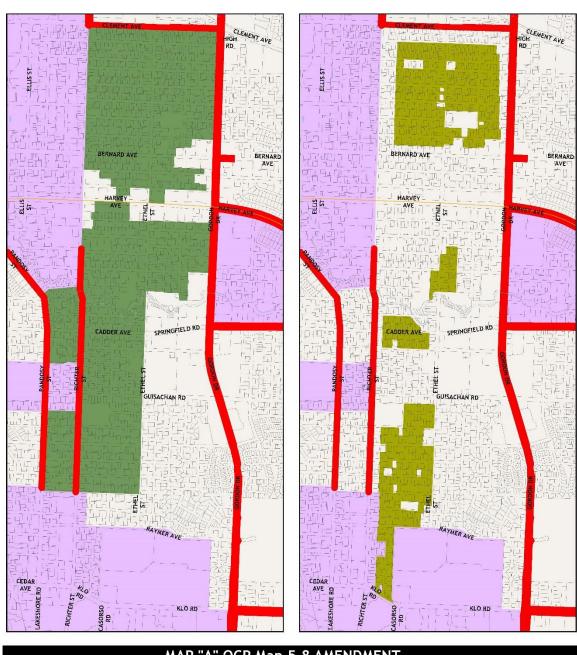

AND THAT Official Community Plan Bylaw Amendment No. OCP16-0015 to amend Map 4.1 of the Kelowna 2030 - Official Community Plan Bylaw No. 10500, by changing the Future Land Use designation of the properties identified in Map "A" and in the Bylaw attached to the report from the Policy & Planning Department, dated November 14, 2016, from the Single/Two Unit Residential designation to the Sensitive Infill Housing (Low Density) designation, be considered by Council;

AND THAT Official Community Plan Bylaw Amendment No. OCP16-0015 to amend Map 5.8 of the Kelowna 2030 - Official Community Plan Bylaw No. 10500, by adding the Intensive Residential - Infill Neighbourhood Development Permit Area Designation to the properties identified in Map "A" and in the Bylaw attached to the report from the Policy & Planning Department, dated November 14, 2016, be considered by Council;