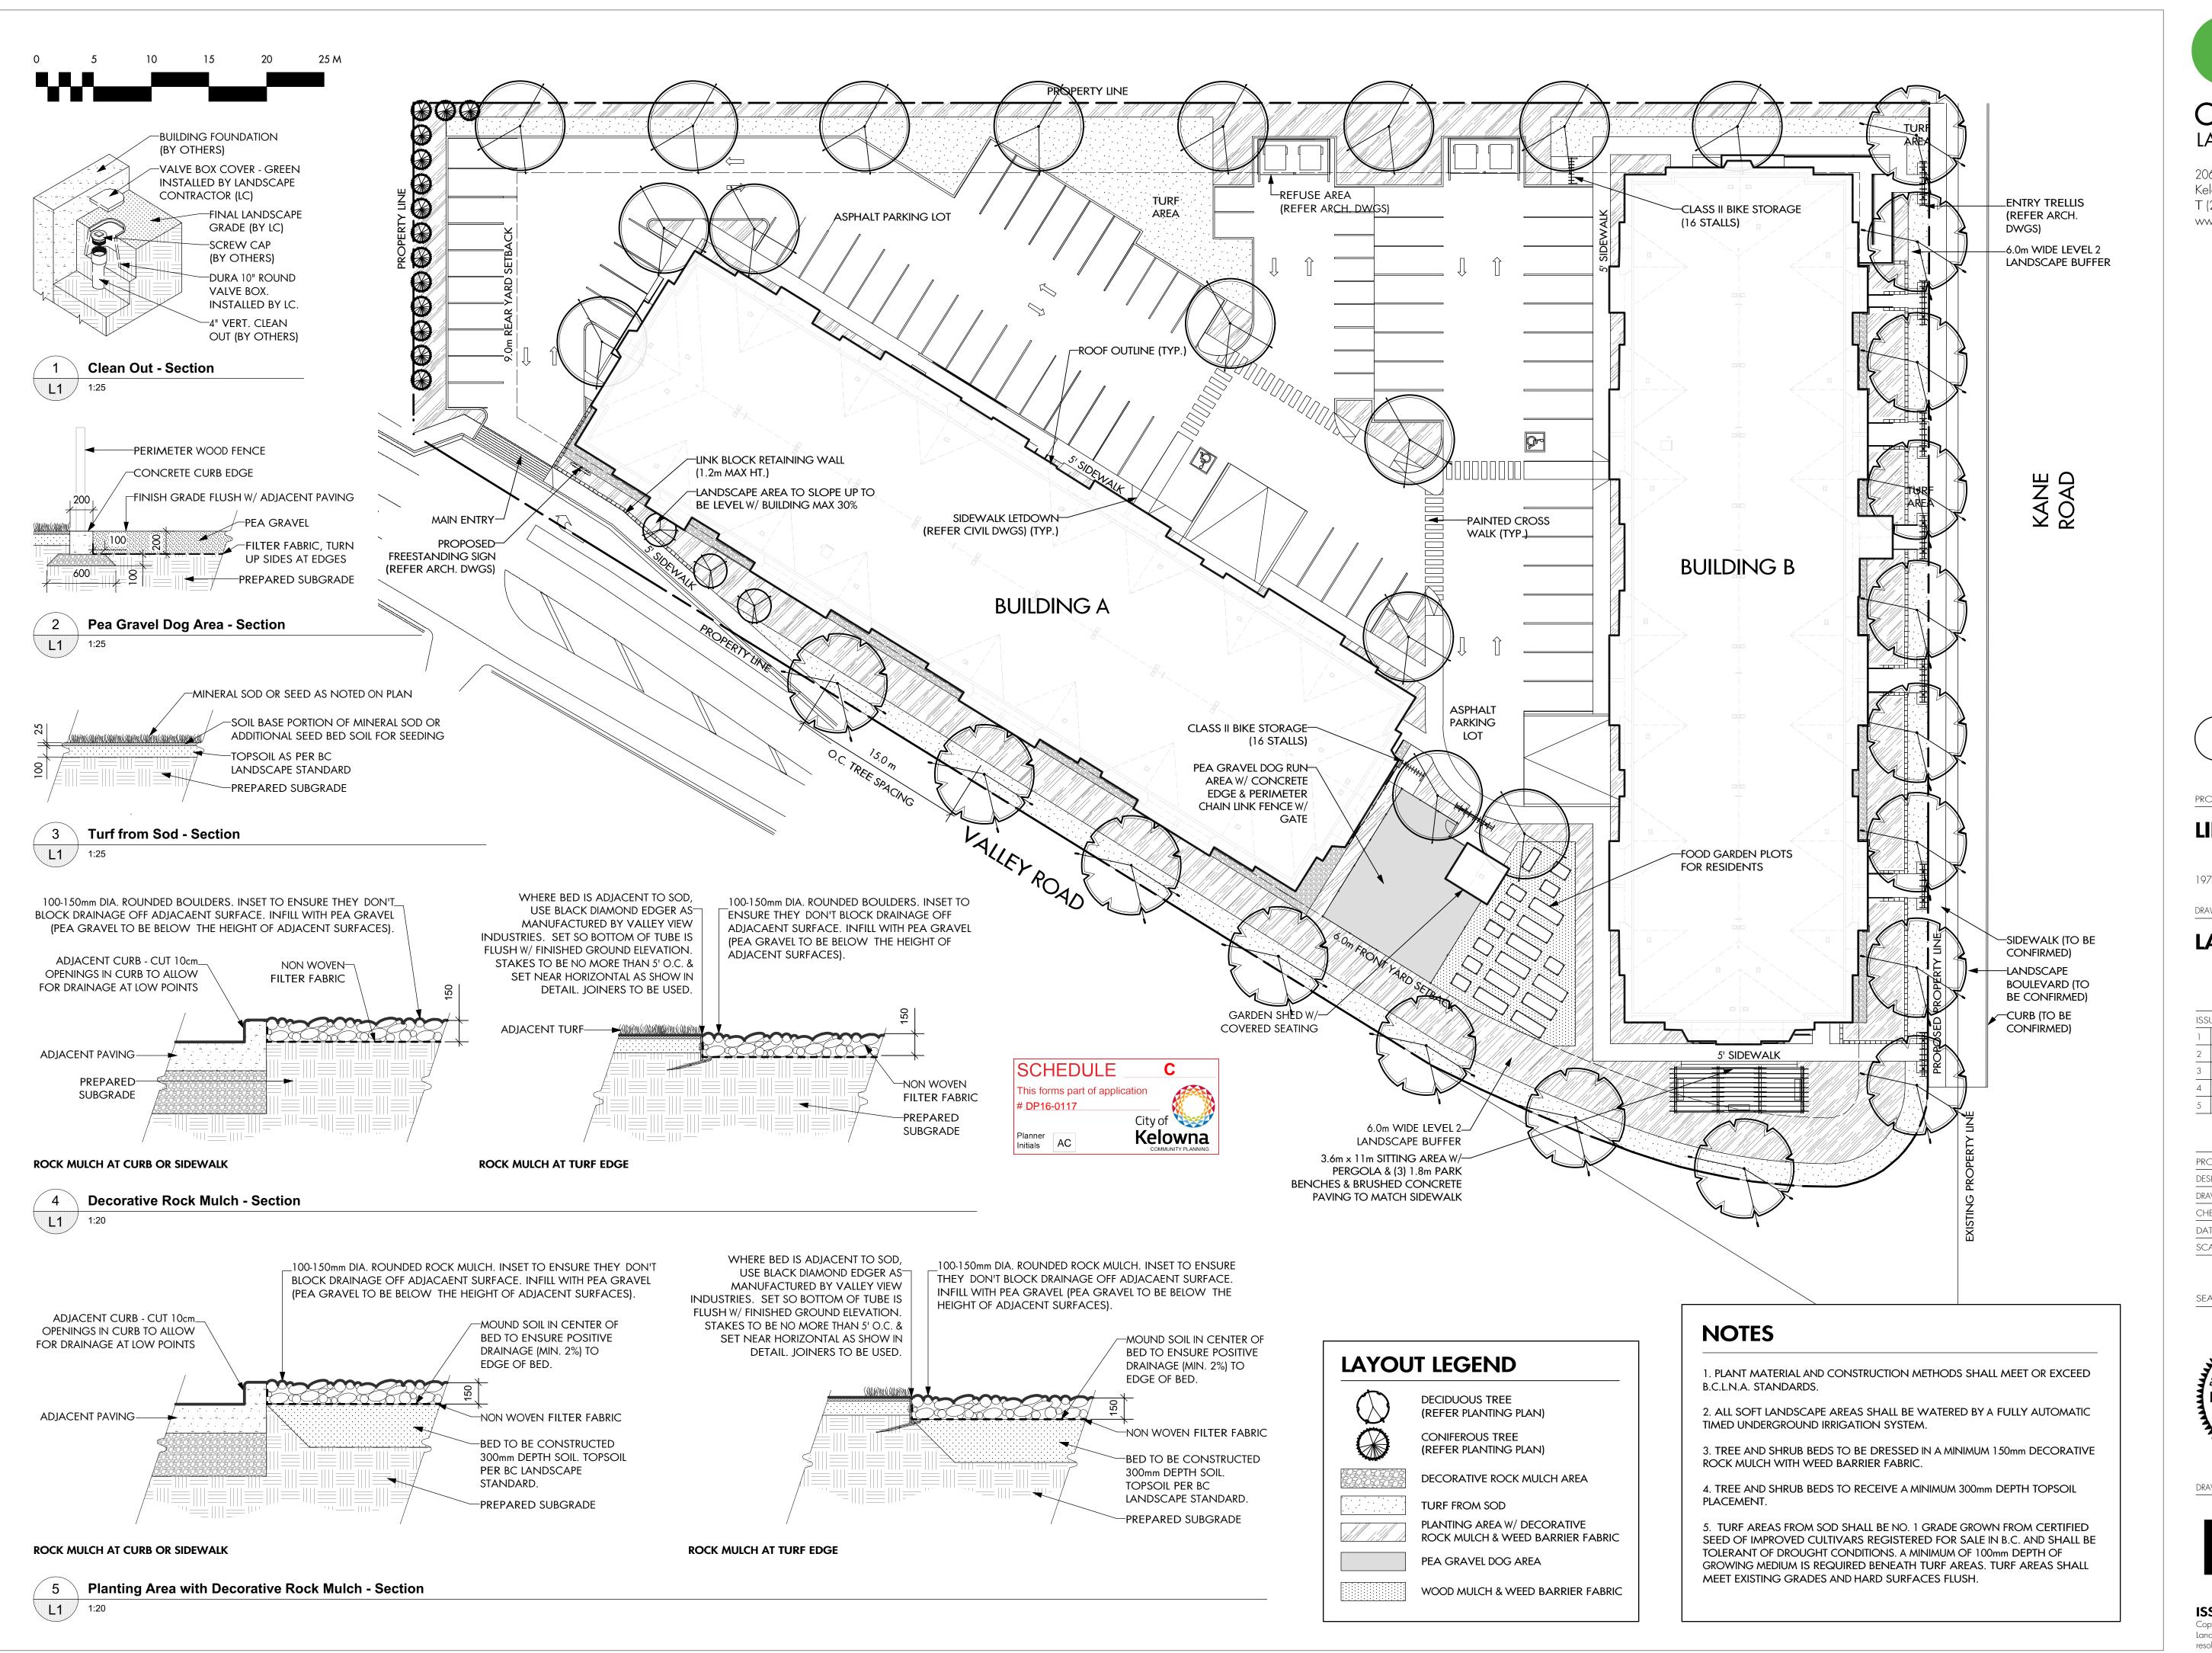

1. The dimensions and siting of the building to be constructed on the land be in accordance with Schedule "A"

2. The exterior design and finish of the building to be constructed on the land, be in accordance with Schedule "B";
3. Landscaping to be provided on the land be in accordance with Schedule "C";