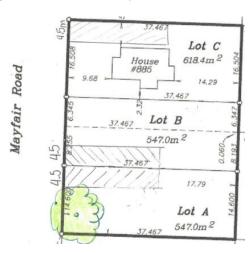

#### 4.4 **Development Regulations Table**

| Zoning Analysis Table                |                                                                                |                                                                                        |  |  |
|--------------------------------------|--------------------------------------------------------------------------------|----------------------------------------------------------------------------------------|--|--|
| CRITERIA                             | RU6 ZONE REQUIREMENTS                                                          | PROPOSAL                                                                               |  |  |
| Existing Lot/Subdivision Regulations |                                                                                |                                                                                        |  |  |
| Minimum Lot Area                     | 400 m <sup>2</sup> for single dwelling<br>700 m <sup>2</sup> for two dwellings | Lot A 618.4 m <sup>2</sup><br>Lot B 547.0 m <sup>2</sup><br>Lot C 547.0 m <sup>2</sup> |  |  |
| Minimum Lot Width                    | 13.0 m for single dwelling<br>18.0 m for two dwellings                         | Lot A 16.51 m<br>Lot B 14.60 m<br>Lot C 14.60 m                                        |  |  |
| Minimum Lot Depth                    | 30 m minimum depth                                                             | 37.47 m all 3 lots                                                                     |  |  |

# PLAN OF SUBDIVISION OF LOTS 3 AND 4, DL 143, ODYD, PLAN 22026.

## **PLAN EPP63472**.