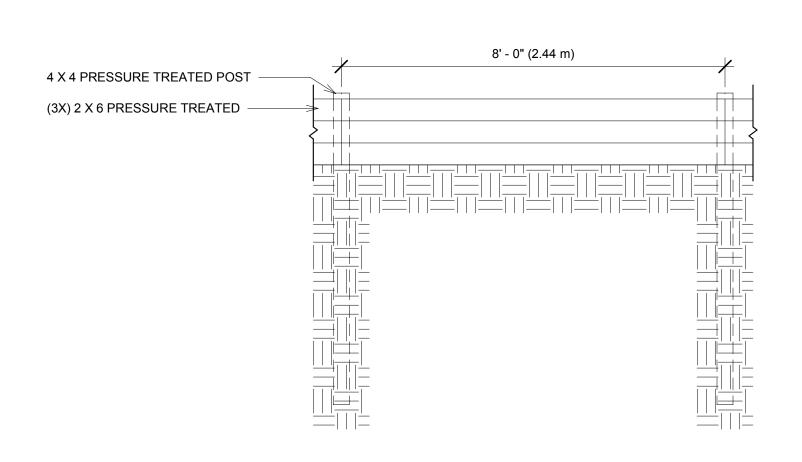

# 14.7.5 Development Regulations

- (a) The maximum allowable **height** shall be in accordance with the C7 Map A Downtown Height Plan.
- (b) Where a property is not shown in the C7 Map A Downtown Height Plan, the maximum height shall be 22.0 m.
- (c) The maximum Floor Area Ratio is 9.0.
- (d) The minimum front yard is 0.0 m.
- (e) The minimum side yard is 0.0 m.
- (f) The minimum rear yard is 0.0 m.
- (g) There shall be a triangular setback 4.5 m in length abutting along the property lines that meet at each corner of an intersection, as shown in Figure A.

Figure A

- (h) For any mid-rise building above 12.0m in height and below 44.0 m in height:
  - i. Any portion of a building above 12.0 m in height must be a minimum of 3.0 m. from any property line abutting a street, as shown on C7 Diagram A attached to this bylaw.
  - ii. Any portion of a building above 12.0 m in height must be a minimum of 4.0 m from any **property line** abutting another **property** as illustrated on C7 Diagram A attached to this bylaw.
  - iii. A building floor plate cannot exceed 956.0 m<sup>2</sup>, as illustrated on C7 Diagram A attached to this bylaw.
  - iv. A continuous building frontage shall not exceed 50.0 m in length.
- (i) For any tower building above 44.0 m in height:
  - i. Any portion of a building above 44.0 m in height must be a minimum of 10.0 m. from any property line abutting a street, as shown on C7 Diagram A attached to this bylaw.
  - ii. Any portion of a building above 44.0 m in height must be a minimum of 15.0 m from any **property line** abutting another **property.**
  - iii. The above setbacks and/or separation distances will be measured from the nearest exterior building face, exclusive of unenclosed balconies.
  - iv. A building floor plate cannot exceed 676.0 m<sup>2</sup>, as illustrated on C7 Diagram A attached to this bylaw.
  - v. Any portion of a building cannot exceed a continuous exterior horizontal dimension of 26.0m.
  - vi. A minimum separation distance of 30.0 m shall be provided between adjacent buildings where buildings are above 44.0m on the same block.

#### Setback Table

| Height                      | Front and<br>Flanking Yard<br>Setback | Side Yard<br>Setbacks | Floorplate           |
|-----------------------------|---------------------------------------|-----------------------|----------------------|
| 0.0 to 12.0 m               | 0.0 m                                 | 0.0 m                 | No restriction       |
| (Mid-rise) 12.0 m to 44.0 m | 3.0 m                                 | 4.0 m                 | 956.0 m <sup>2</sup> |
| (Tower) 44.0 m and above    | 10.0 m                                | 15.0 m                | 676.0 m <sup>2</sup> |