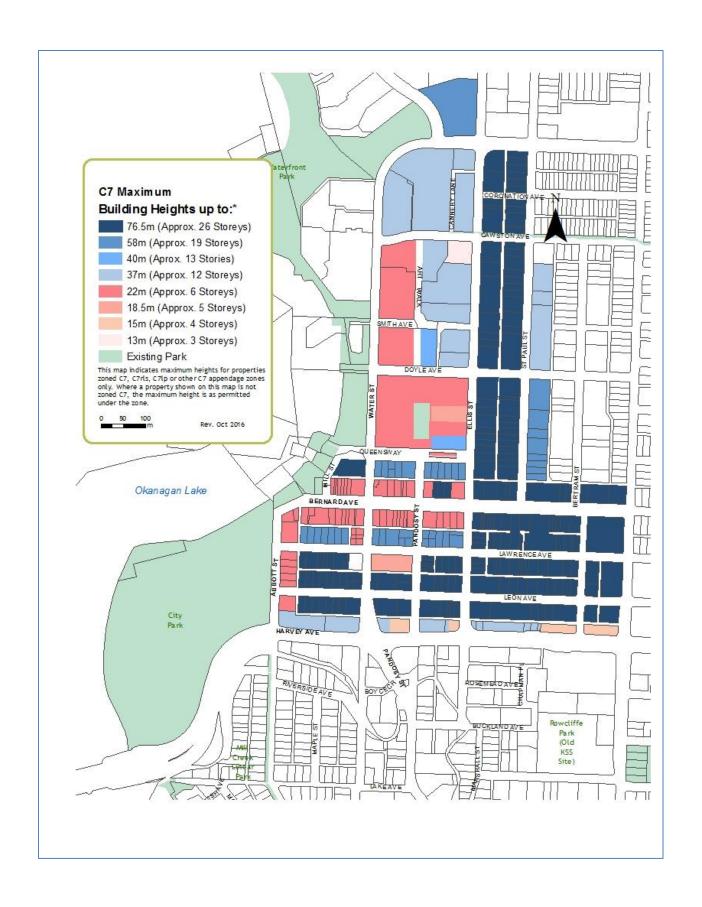

# 14.7.5 Development Regulations

- (a) The maximum allowable **height** shall be in accordance with the C7 Map A Downtown Height Plan.
- (b) Where a property is not shown in the C7 Map A Downtown Height Plan, the maximum height shall be 22.0 m.
- (c) The maximum Floor Area Ratio is 9.0.
- (d) The minimum front yard is 0.0 m.
- (e) The minimum side yard is 0.0 m.
- (f) The minimum rear yard is 0.0 m.
- (g) There shall be a triangular setback 4.5 m in length abutting along the property lines that meet at each corner of an intersection, as shown in Figure A.

Figure A

- (h) For any mid-rise building above 12.0m in height and below 44.0 m in height:
  - i. Any portion of a building above 12.0 m in height must be a minimum of 3.0 m. from any property line abutting a street, as shown on C7 Diagram A attached to this bylaw.
  - ii. Any portion of a building above 12.0 m in height must be a minimum of 4.0 m from any **property line** abutting another **property** as illustrated on C7 Diagram A attached to this bylaw.
  - iii. A building floor plate cannot exceed 956.0 m<sup>2</sup>, as illustrated on C7 Diagram A attached to this bylaw.
  - iv. A continuous building frontage shall not exceed 50.0 m in length.
- (i) For any tower building above 44.0 m in height:
  - i. Any portion of a building above 44.0 m in height must be a minimum of 10.0 m. from any property line abutting a street, as shown on C7 Diagram A attached to this bylaw.
  - ii. Any portion of a building above 44.0 m in height must be a minimum of 15.0 m from any **property line** abutting another **property.**
  - iii. The above setbacks and/or separation distances will be measured from the nearest exterior building face, exclusive of unenclosed balconies.
  - iv. A building floor plate cannot exceed 676.0 m<sup>2</sup>, as illustrated on C7 Diagram A attached to this bylaw.
  - v. Any portion of a building cannot exceed a continuous exterior horizontal dimension of 26.0m.
  - vi. A minimum separation distance of 30.0 m shall be provided between adjacent buildings where buildings are above 44.0m on the same block.

#### Setback Table

| Height                      | Front and<br>Flanking Yard<br>Setback | Side Yard<br>Setbacks | Floorplate           |
|-----------------------------|---------------------------------------|-----------------------|----------------------|
| 0.0 to 12.0 m               | 0.0 m                                 | 0.0 m                 | No restriction       |
| (Mid-rise) 12.0 m to 44.0 m | 3.0 m                                 | 4.0 m                 | 956.0 m <sup>2</sup> |
| (Tower) 44.0 m and above    | 10.0 m                                | 15.0 m                | 676.0 m <sup>2</sup> |