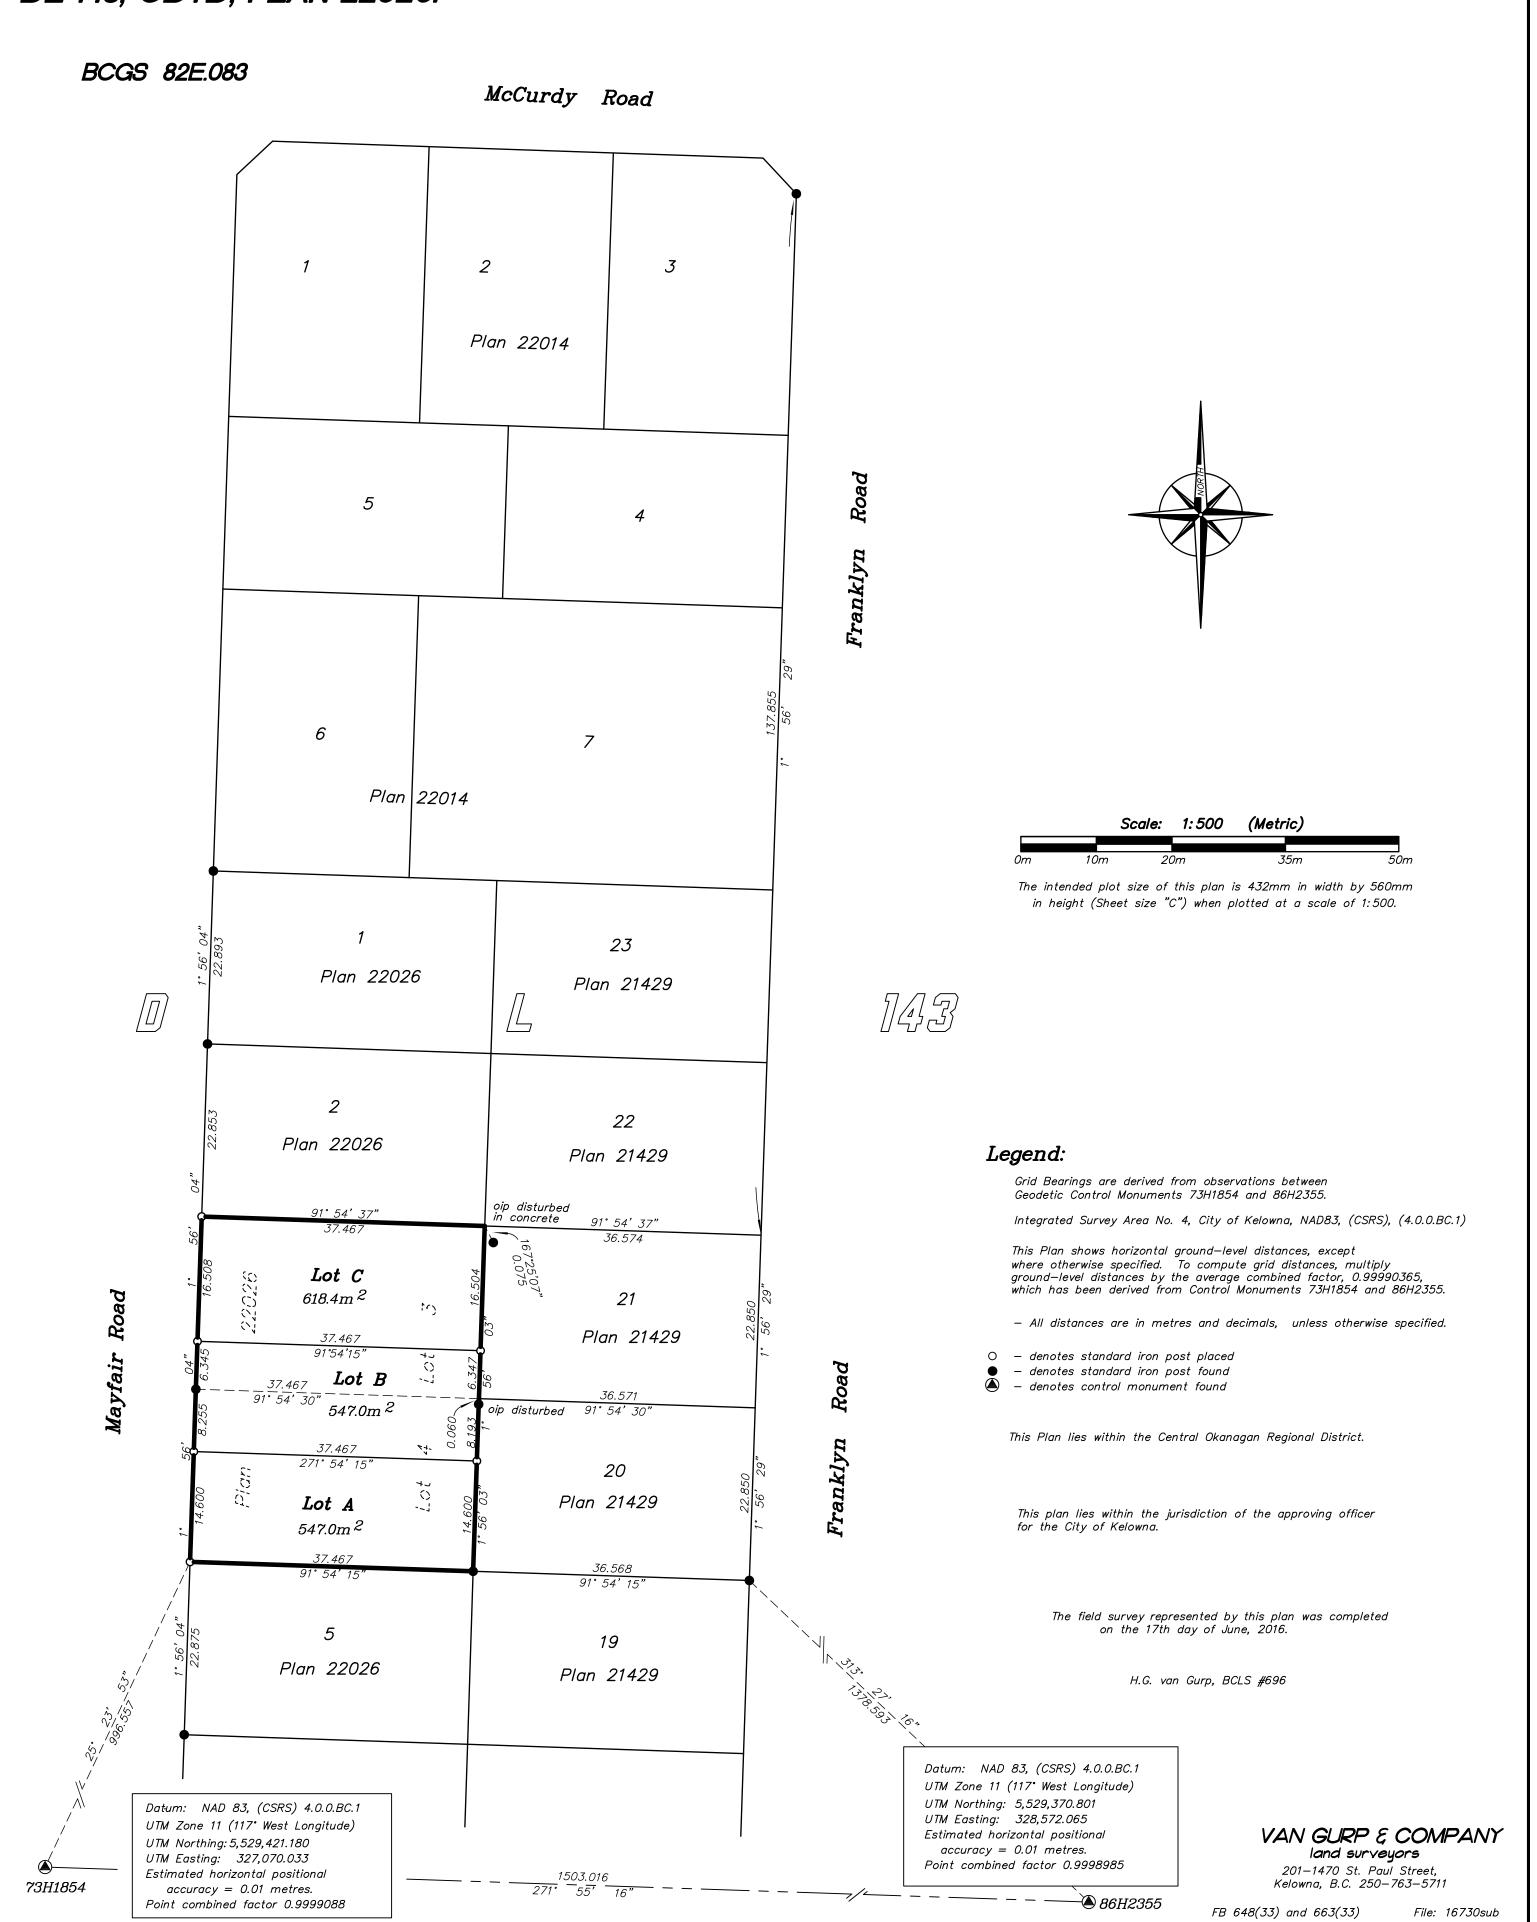

#### 4.4 **Development Regulations Table**

| Zoning Analysis Table                |                                                                                |                                                                                        |  |  |
|--------------------------------------|--------------------------------------------------------------------------------|----------------------------------------------------------------------------------------|--|--|
| CRITERIA                             | RU6 ZONE REQUIREMENTS                                                          | PROPOSAL                                                                               |  |  |
| Existing Lot/Subdivision Regulations |                                                                                |                                                                                        |  |  |
| Minimum Lot Area                     | 400 m <sup>2</sup> for single dwelling<br>700 m <sup>2</sup> for two dwellings | Lot A 618.4 m <sup>2</sup><br>Lot B 547.0 m <sup>2</sup><br>Lot C 547.0 m <sup>2</sup> |  |  |
| Minimum Lot Width                    | 13.0 m for single dwelling<br>18.0 m for two dwellings                         | Lot A 16.51 m<br>Lot B 14.60 m<br>Lot C 14.60 m                                        |  |  |
| Minimum Lot Depth                    | 30 m minimum depth                                                             | 37.47 m all 3 lots                                                                     |  |  |

#### Attachments:

Survey Plan - Proposed Subdivision Layout

Attachment A: Development Engineering Memorandum dated August 8, 2016 Attachment B: Black Mountain Irrigation District Water Service Certificate

# PLAN OF SUBDIVISION OF LOTS 3 AND 4, DL 143, ODYD, PLAN 22026.

## **PLAN EPP63472**.

#### 4.2 <u>Project Description</u>

The proposal is to rezone the two parcels from the existing RU1 - Large Lot Housing zone to the RU6 - Two Dwelling Housing zone. Should the rezoning be successful, the applicant is planning to subdivide the two parcels into three parcels. The RU6 zone will allow the applicant to develop carriage houses on each of the parcels in the future. Due to the proposed small lot sizes, duplexes or second houses would not be permitted under the Zoning Bylaw. The proposal will retain the existing house located on Lot C at 885 Mayfair Rd and remove the mobile home at 875 Mayfair Rd.