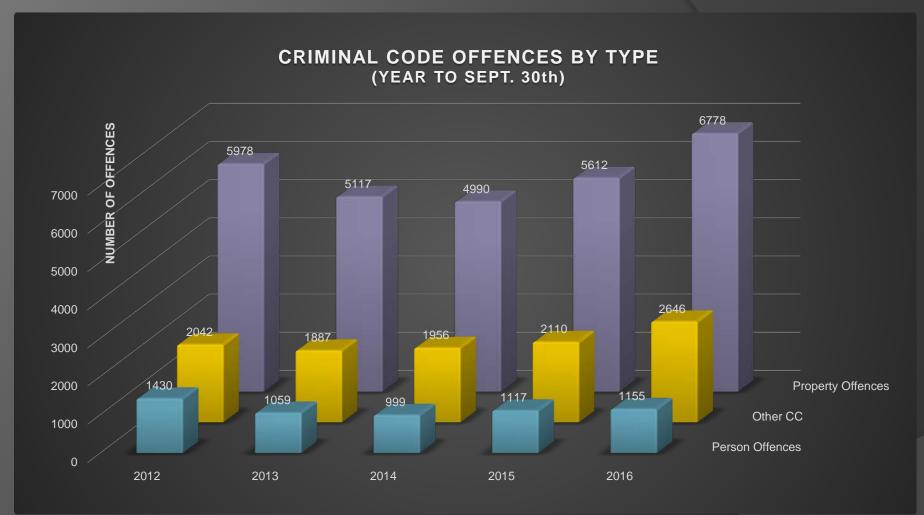

Calls for service have risen nearly 9% in 2016 which represents an increase of 3,908 calls. As a result of the increase in calls, criminal code offences have risen in both property offences and other criminal code offences. Crimes against persons have risen slightly, but remains at the 5-year average.