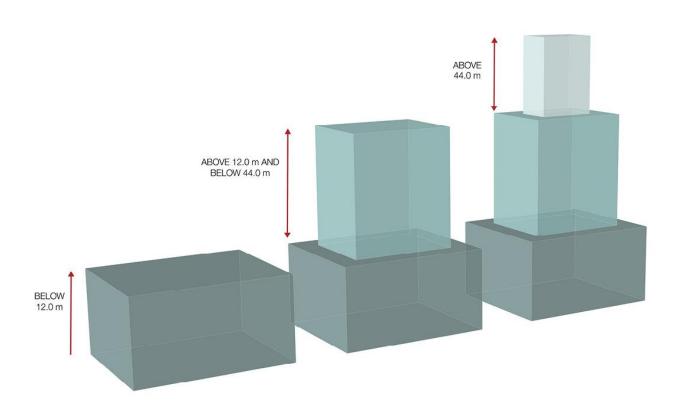

Figure A

- (h) For any mid-rise building above 12.0m in height and below 44.0 m in height:
  - i. Any portion of a building above 12.0 m in height must be a minimum of 3.0 m. from any property line abutting a street, as shown on C7 Diagram A attached to this bylaw.
  - ii. Any portion of a building above 12.0 m in height must be a minimum of 4.0 m from any **property line** abutting another **property** as illustrated on C7 Diagram A attached to this bylaw.
  - iii. A building floor plate cannot exceed 956.0 m<sup>2</sup>, as illustrated on C7 Diagram A attached to this bylaw.
  - iv. A continuous building frontage shall not exceed 50.0 m in length.
- (i) For any tower building above 44.0 m in height:
  - i. Any portion of a building above 44.0 m in height must be a minimum of 10.0 m. from any property line abutting a street, as shown on C7 Diagram A attached to this bylaw.
  - ii. Any portion of a building above 44.0 m in height must be a minimum of 15.0 m from any **property line** abutting another **property.**
  - iii. The above setbacks and/or separation distances will be measured from the nearest exterior building face, exclusive of unenclosed balconies.
  - iv. A building floor plate cannot exceed 676.0 m<sup>2</sup>, as illustrated on C7 Diagram A attached to this bylaw.
  - v. Any portion of a building cannot exceed a continuous exterior horizontal dimension of 26.0m.
  - vi. A minimum separation distance of 30.0 m shall be provided between adjacent buildings where buildings are above 44.0m on the same block.