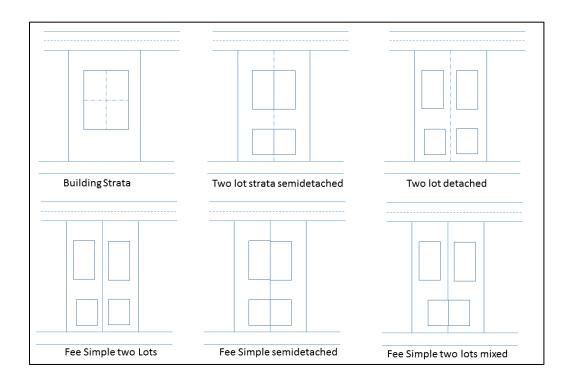

and area of driveways and impervious surfaces;
- 5.5 Utilize pervious paving materials for driveways and parking areas, such as grasscrete or narrow wheel lanes with planting in the middle.
- 5.6 Where an established tree is removed from a site, trees must be replanted at a ratio of three trees per one removed.
- 5.7 Site landscaping must include at least one substantial shade tree fronting the street.
- 5.8 Tall hedges or fences which block public interface with yards are not permitted within landscaping plans.

#### 6.0 Subdivision Guidelines

- 6.1 Subdivisions Development Permits must be considered in conjunction with the architecture and design of future buildings on the site.
- 6.2 Permissible subdivision configurations include, but are not limited to, those shown in Diagram 14.1.







## CITY OF KELOWNA BYLAW NO. 11311

# Official Community Plan Amendment No. OCP16-0015 - Single/Two Unit Residential to Sensitive Infill Houisng (Low Density)

A bylaw to amend the "Kelowna 2030 - Official Community Plan Bylaw No. 10500".

The Municipal Council of the City of Kelowna, in open meeting assembled, enacts as follows:

- 1. THAT Map 4.1 **GENERALIZED FUTURE LAND USE** of "Kelowna 2030 Official Community Plan Bylaw No. 10500" be amended by changing the Generalized Future Land Use designation of all properties, located in Kelowna, B.C. as identified in Schedule A attached to and forming part of this bylaw, be changed from the Single/Two Unit Residential designation to the Sensitive Infill Housing (Low Density) designation;
- 2. This bylaw shall come into full force and effe