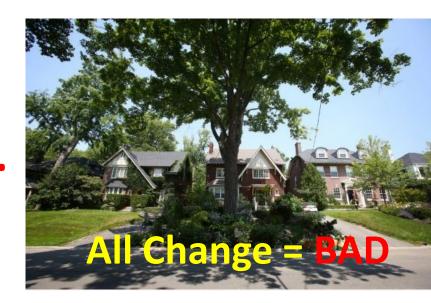

**Sensitive Infill.** <sup>2</sup> Encourage new development or redevelopment in existing residential areas to be sensitive to or reflect the character of the neighbourhood with respect to building design, height and siting.

In addition, staff contacted all the affected land owners by direct mail and held a Public Information Meeting on October 26, 2016. A total of approximately 200 residents attended the meeting. The feedback was generally positive at the open house. The concerns raised are summarized below with a staff response immediately following each point.