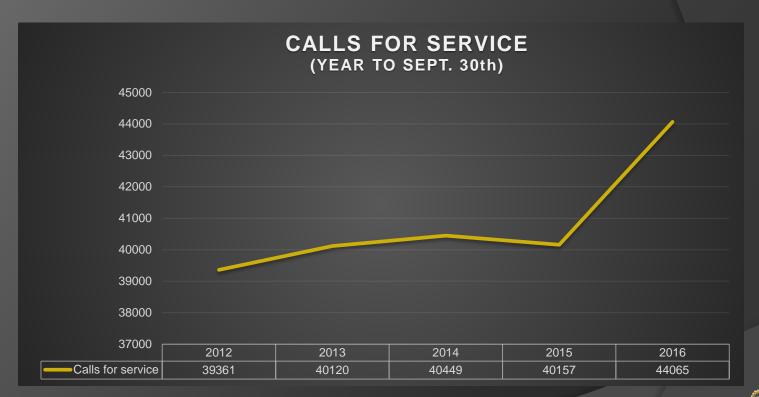

Calls for service have risen nearly 9% in 2016 which represents an increase of 3,908 calls. As a result of the increase in calls, criminal code offences have risen in both property offences and other criminal code offences. Crimes against persons have risen slightly, but remains at the 5-year average.

**❖** Calls for service have increased 8.87% in 2016 compared to the same period in 2015; an increase of 3908 calls.

- **❖** Theft from vehicle files have increased of 26% from 2015 compared to 2016, or a difference of 349 files
- This increase will have a substantial impact on our crime rate in 2016