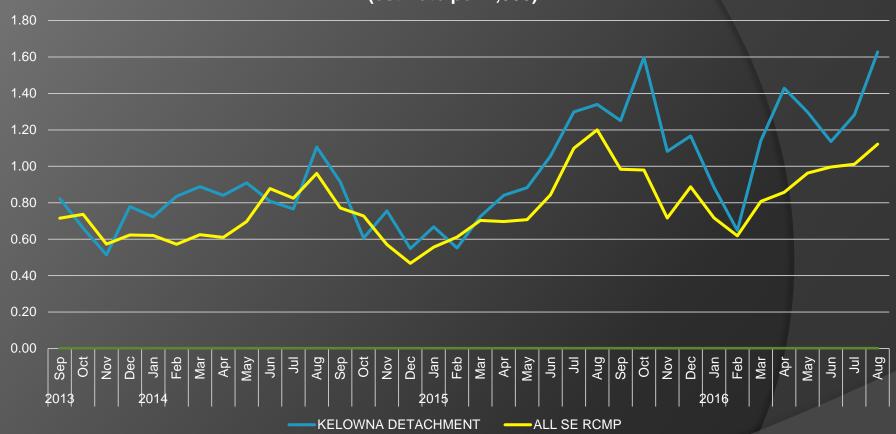

# **2015 CRIME RATE REVISTED**

# Crime Rate (per 1,000):

2012: 102.44

2013: 87.22

(14.85% reduction from 2012)

2014: 86.23

(1.14% reduction from 2013)

2015: 97.97

(13.61% gain from 2014