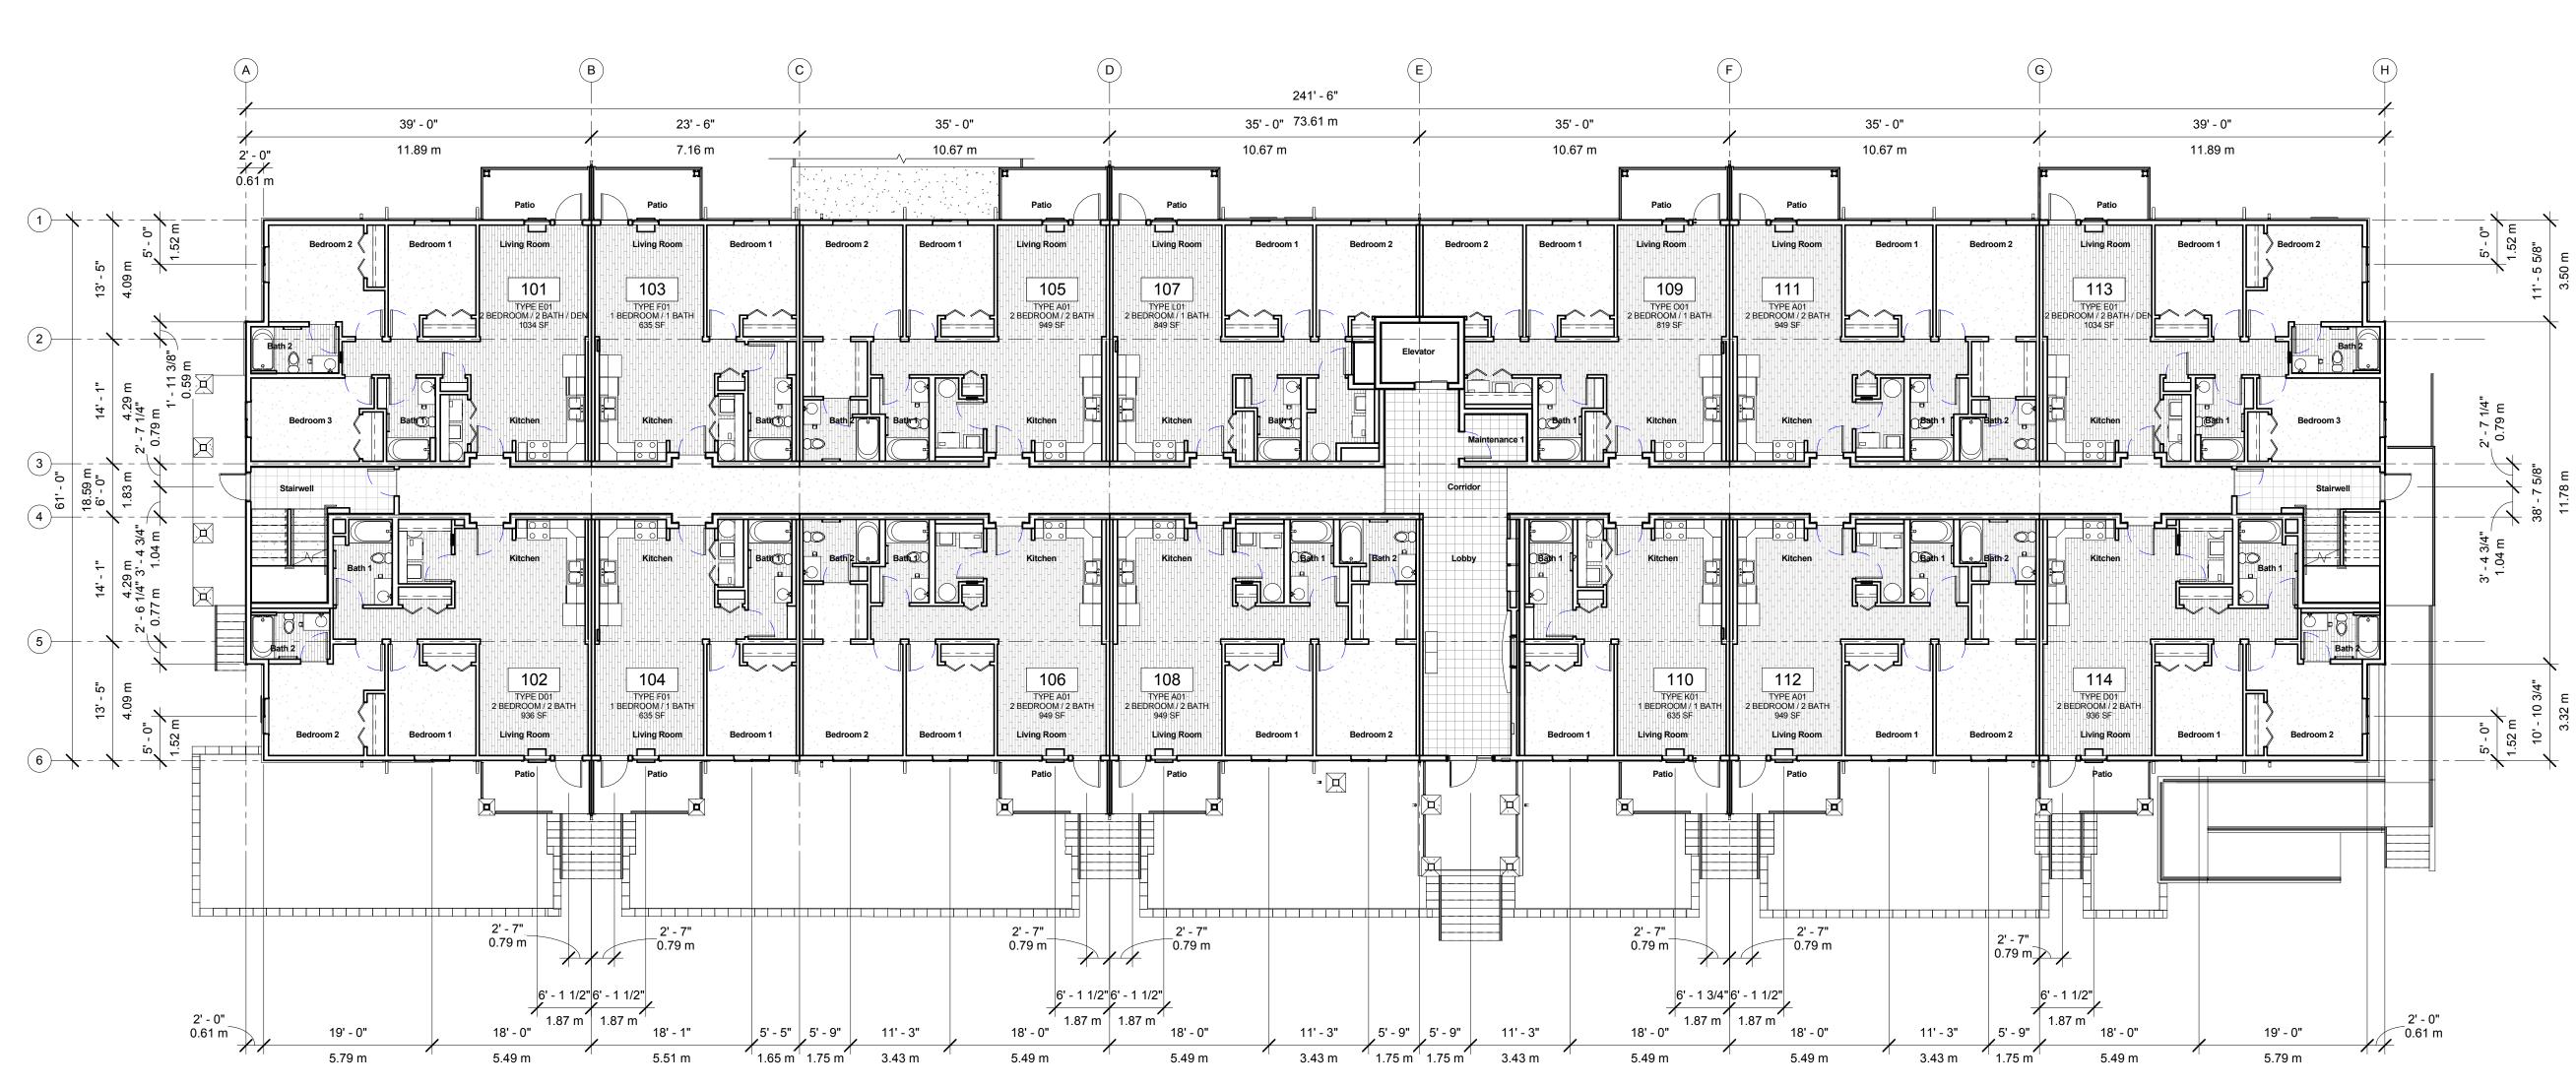

#### Proposed Official Community Plan (OCP) Changes:

Two key changes to the Official Community Plan (OCP) are needed to implement the Infill Challenge:

- A new Future Land Use classification entitled "Sensitive Infill Housing (Low Density)" to apply to the properties in the Infill Challenge, as listed in Table "A" and shown on Map "A"; and
- 2. The addition of a new Development Permit Area and related guidelines to ensure that new infill development meets the elevated quality standards expected by staff, Council and the community.