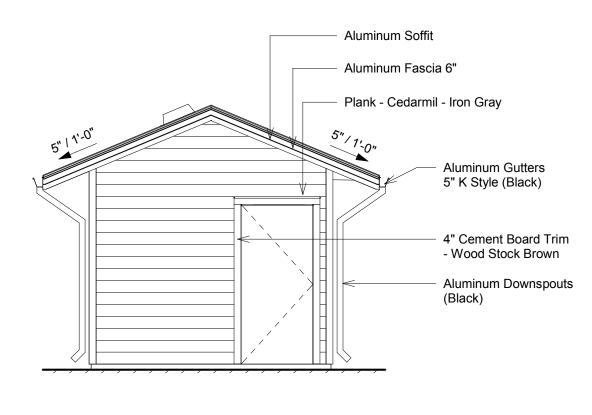

# REPORT TO COUNCIL

Date: November 7, 2017

**File:** 1250-04

To: City Manager

From: Ryan Roycroft, Planner

**Subject:** C7 Zone Amendments and Harmonization

# 2.0 Purpose

To consider amendments to the C7 - Central Business Commercial zone to accommodate Official Community Plan changes to the City Civic Block and to better align zoning requirements with recent building trends.

### **Background:**

The C7 - Central Business Commercial Zone is a mixed use commercial zone which applies to the Downtown Core of the City. The zone covers a broad range of uses and building forms, from downtown towers such as the Madison to retail streets such as Bernard Avenue to transitional mid-rises along St. Paul Street.

The C7 zone is currently written to address two storey retail buildings such as those along Bernard Avenue, and taller towers such as the Madison. The bylaw was not originally drafted to address mid-rise buildings, in the 4 to 12 storey range. This has resulted in recent downtown projects, such as the IHA Building, the Innovation Center or the two Sole Buildings requiring large numbers of variances.

The C7 zone is intended to ensure that tall towers are stepped back and do not loom over the street. This is an important restriction that staff recommending retaining in the bylaw. The proposed bylaw amendments would reduce the setbacks for shorter midrise buildings, to allow structures like Sole 2 to be constructed without need for extensive variances.

The proposed amendments to the bylaw would treat mid-rise buildings different than high-rise buildings, adding a category between 4 to 12 storeys. Structures taller than 12 storeys would still

require additional setbacks and area restrictions. These amendments will reduce the low value variances required for mid-rise constructions while continuing to regulate high-rise construction.

The amendments will also formalize the OCP height guidelines into the C7 zone, allowing better enforcement and control of the building heights envisioned in the Official Community Plan.

The second portion of the amendments will establish regulations for the Civic Block area of the downtown core. These amendments flow out of the recently approved Civic Block plan and tie into the guidelines development for the area. The proposed amendments will allow the Civic Block to develop as Council has intended.