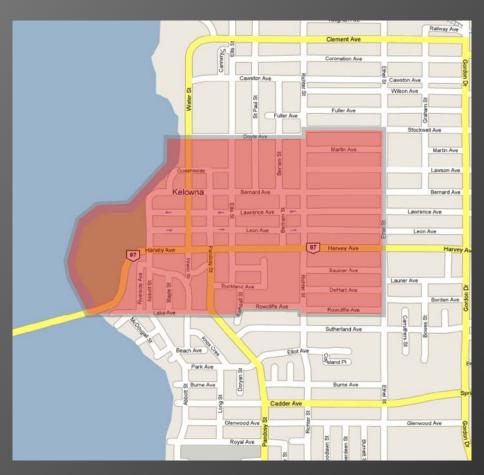

# 3.1 RCMP Quarterly Update

7 - 27

To provide Council with an update on the activities of the RCMP for the previous quarter and report out on the goals and outcomes as per the 2016-2019 Crime Reduction Strategy

## Purpose:

To provide Council with an update on the activities of the RCMP for the previous quarter and report out on the goals and outcomes as per the 2016-2019 Crime Reduction Strategy

The effective use of data has continued to improve the effective deployment of resources. In the past quarter, analysis of commercial break and enters in the Hwy 97 corridor, led to strategies being implemented to reduce the frequency of these property crimes. The result was a 53% decrease in reported B&Es the following quarter.