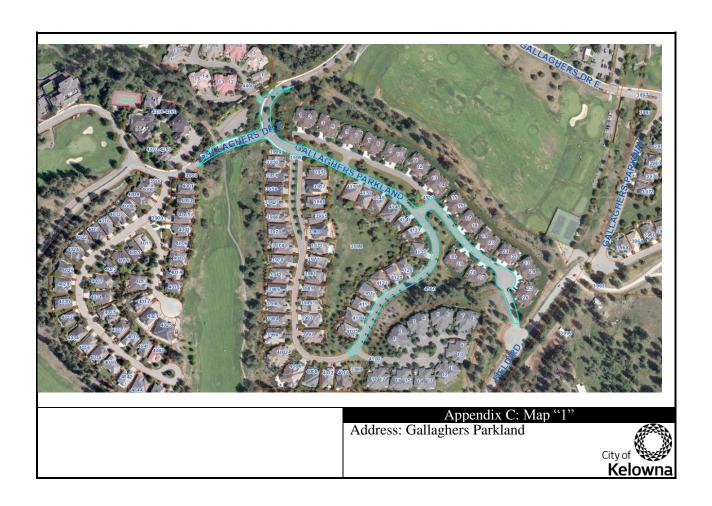

T 4 SECTION 22 TOWNSHIP 23 ODYD<br>PLAN KAP52925                          | 3086 Quail Run Dr                | CD6 | RU1  |
| 1024 | LOT 3 SECTION 22 TOWNSHIP 23 ODYD<br>PLAN KAP52925                          | 3090 Quail Run Dr                | CD6 | RU1  |
| 1025 | LOT 2 SECTION 22 TOWNSHIP 23 ODYD<br>PLAN KAP52925                          | 3094 Quail Run Dr                | CD6 | RU1  |
| 1026 | LOT 1 SECTION 22 TOWNSHIP 23 ODYD<br>PLAN KAP52925                          | 3098 Quail Run Dr                | CD6 | RU1  |
| 1027 | Lot PARK Section 1, 11, & 12 Township 26<br>ODYD Plan Number 48306          | 3730 Field Rd - <b>See Map 3</b> | CD6 | Р3   |
| 1028 | LOT C SECTIONS 22 AND 23 TOWNSHIP 23<br>ODYD PLAN 1632 EXCEPT PLAN KAP47192 | 2591 Dry Valley Rd               | CD6 | P3LP |















Appendix C: Map "7" Address: 2500 Quail Pl





### **BYLAW NO. 11300**

### Official Community Plan Amendment No. OCP16-0020 -Various Owners Arab Road, Arab Court, Sexsmith Road and Appaloosa Road

A bylaw to amend the "Kelowna 2030 - Official Community Plan Bylaw No. 10500".

The Municipal Council of the City of Kelowna, in open meeting assembled, enacts as follows:

- 1. THAT Map 4.1 **GENERALIZED FUTURE LAND USE** of "*Kelowna 2030* Official Community Plan Bylaw No. 10500" be amended by changing the Generalized Future Land Use designation of various properties as identified in Appendix 'A', located on Arab Road, Arab Court, Sexsmith Road and Appaloosa Road, Kelowna, B.C., from the Industrial Limited (IND-L) designation to the Resource Protection Area (REP) designation as