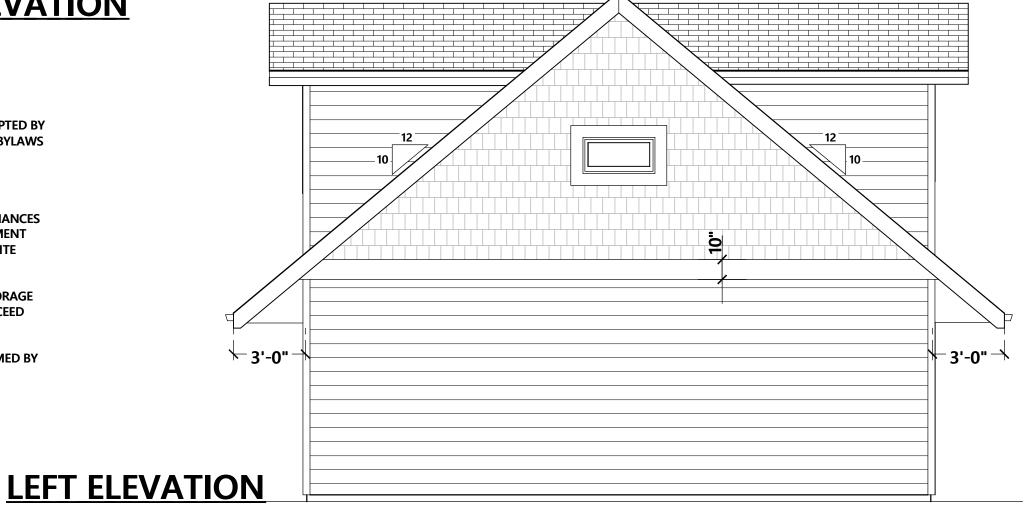

#### 6.1 760 Mitchell Road, BL11284 (Z16-0015) - Terrence Dewar

136 - 136

To adopt Bylaw No. 11284 in order to rezone the subject property to facilitate the conversion of an existing accessory building to a carriage house on the subject property.

#### 6.2 760 Mitchell Road, DP16-0080 & DVP16-0095 - Terence Dewer

137 - 159

City Clerk to state for the record any correspondence received. Mayor to invite anyone in the public gallery who deems themselves affected by the required variance(s) to come forward.

To consider the form and character and variances to facilitate the conversion of an accessory building to a carriage house on the subject property.