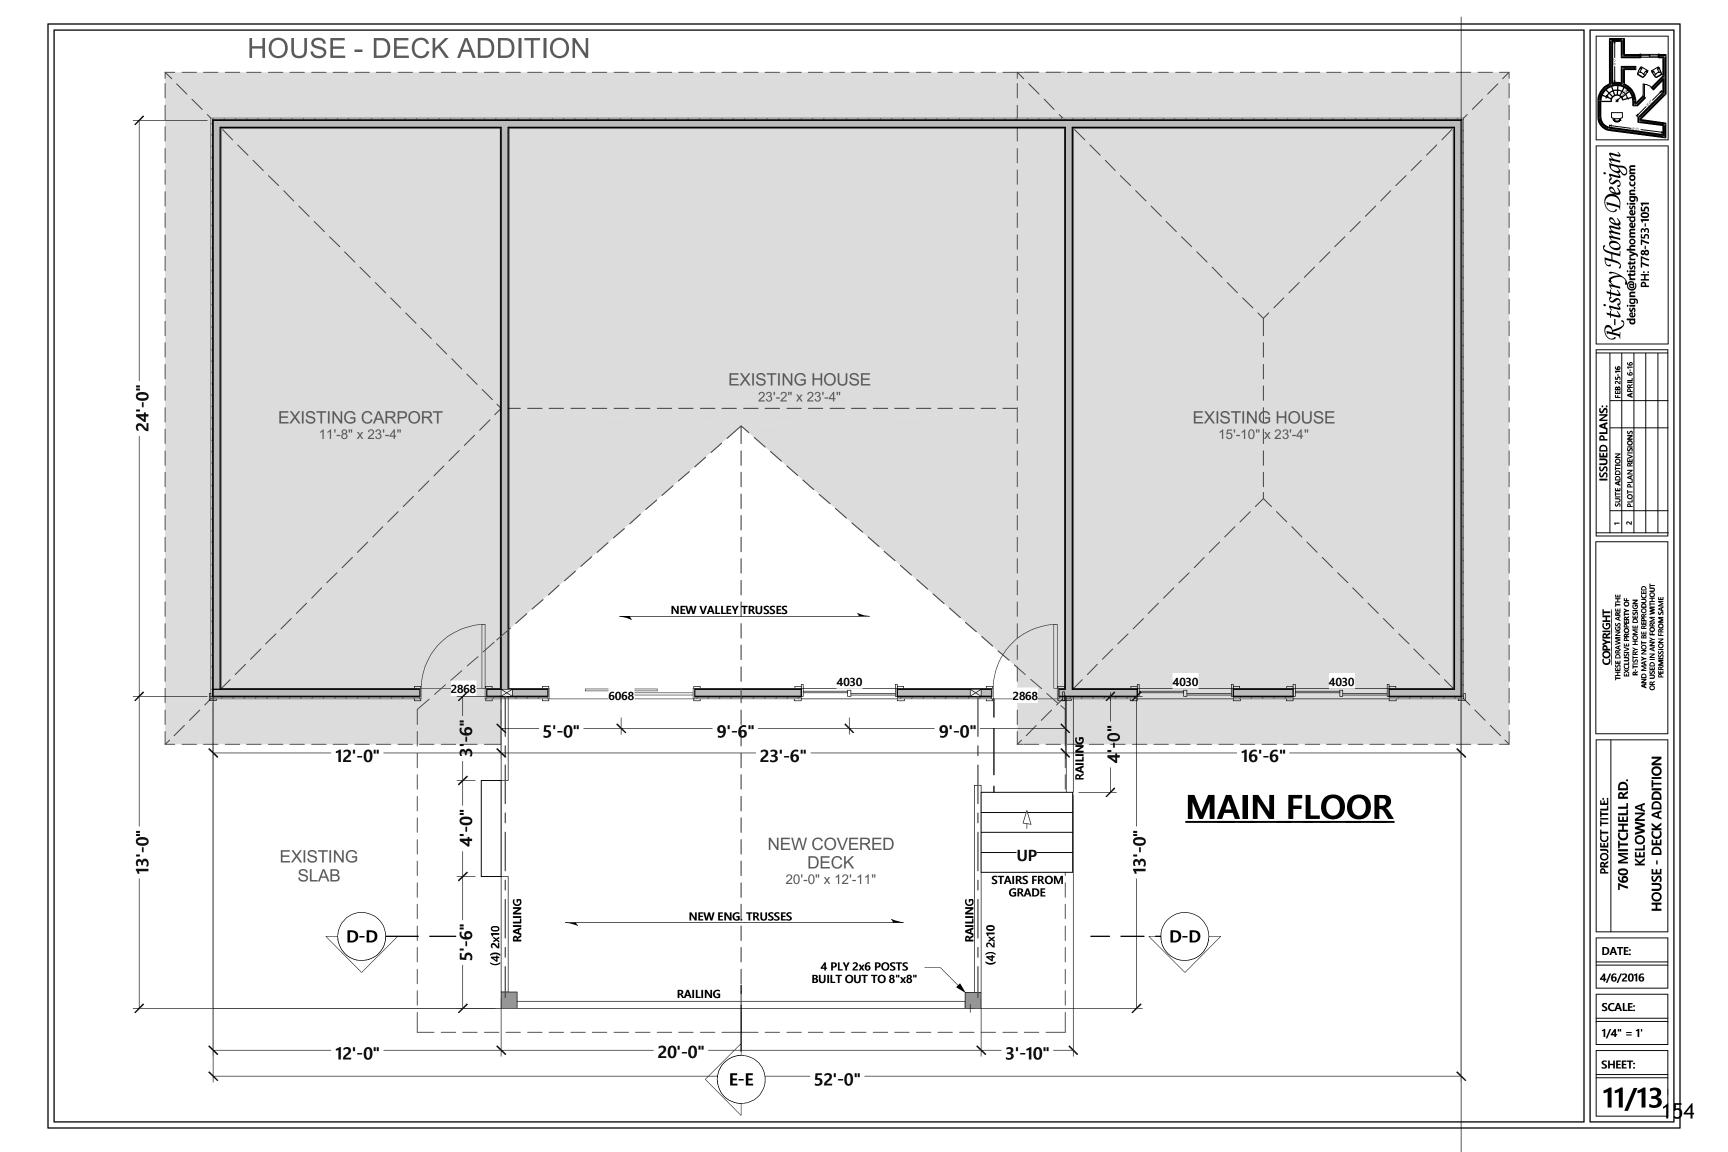

#### 6.1 760 Mitchell Road, BL11284 (Z16-0015) - Terrence Dewar

136 - 136

To adopt Bylaw No. 11284 in order to rezone the subject property to facilitate the conversion of an existing accessory building to a carriage house on the subject property.

#### 6.2 760 Mitchell Road, DP16-0080 & DVP16-0095 - Terence Dewer

137 - 159

City Clerk to state for the record any correspondence received. Mayor to invite anyone in the public gallery who deems themselves affected by the required variance(s) to come forward.

To consider the form and character and variances to facilitate the conversion of an accessory building to a carriage house on the subject property.