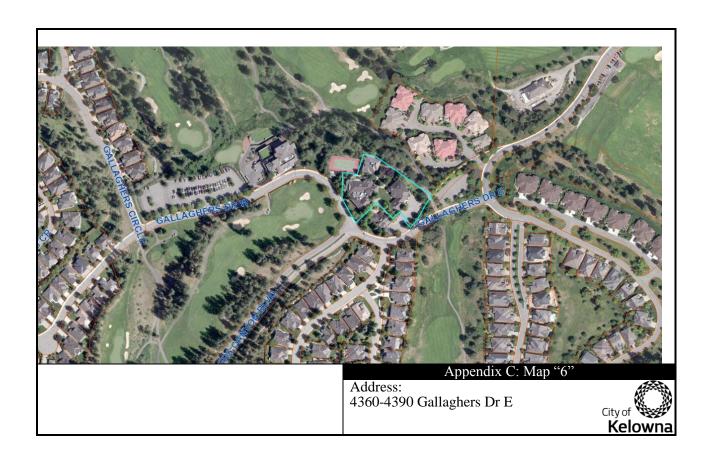

|    | THE UNIT ENTITLEMENT OF THE STRATA LOT AS SHOWN ON FORM V                                                                                                                                       |                             |              |                   |
|----|-------------------------------------------------------------------------------------------------------------------------------------------------------------------------------------------------|-----------------------------|--------------|-------------------|
| 33 | STRATA LOT 6 SECTION 31 TOWNSHIP 27 ODYD STRATA PLAN EPS2195 TOGETHER WITH AN INTEREST IN THE COMMON PROPERTY IN PROPORTION TO THE UNIT ENTITLEMENT OF THE STRATA LOT AS SHOWN ON FORM V        | 1750 Tower Ranch Dr         | CD6          | RU5               |
| 34 | STRATA LOT 5 SECTION 31 TOWNSHIP 27 ODYD STRATA PLAN EPS2195 TOGETHER WITH AN INTEREST IN THE COMMON PROPERTY IN PROPORTION TO THE UNIT ENTITLEMENT OF THE STRATA LOT AS SHOWN ON FORM V        | 1760 Tower Ranch Dr         | CD6          | RU5               |
| 35 | STRATA LOT 4 SECTION 31 TOWNSHIP 27 ODYD STRATA PLAN EPS2195 TOGETHER WITH AN INTEREST IN THE COMMON PROPERTY IN PROPORTION TO THE UNIT ENTITLEMENT OF THE STRATA LOT AS SHOWN ON FORM V        | 1770 Tower Ranch Dr         | CD6          | RU5               |
| 36 | STRATA LOT 3 SECTION 31 TOWNSHIP 27 ODYD STRATA PLAN EPS2195 TOGETHER WITH AN INTEREST IN THE COMMON PROPERTY IN PROPORTION TO THE UNIT ENTITLEMENT OF THE STRATA LOT AS SHOWN ON FORM V        | 1780 Tower Ranch Dr         | CD6          | RU5               |
| 37 | STRATA LOT 2 SECTION 31 TOWNSHIP 27 ODYD STRATA PLAN EPS2195 TOGETHER WITH AN INTEREST IN THE COMMON PROPERTY IN PROPORTION TO THE UNIT ENTITLEMENT OF THE STRATA LOT AS SHOWN ON FORM V        | 1790 Tower Ranch Dr         | CD6          | RU5               |
| 38 | STRATA LOT 1 SECTION 31 TOWNSHIP 27 ODYD STRATA PLAN EPS2195 TOGETHER WITH AN INTEREST IN THE COMMON PROPERTY IN PROPORTION TO THE UNIT ENTITLEMENT OF THE STRATA LOT AS SHOWN ON FORM V        | 1800 Tower Ranch Dr         | CD6          | RU5               |
| 39 | Lot CP Section 31 Township 27 ODYD Plan Number EPS2195                                                                                                                                          | 1810 Tower Ranch Dr         | CD6          | RU5<br>RM2        |
| 40 | Lot CP Section 31 Township 27 ODYD<br>Plan Number EPS1457                                                                                                                                       | 1836 Tower Ranch Blvd       | CD6          | RU4H<br>P3<br>RU4 |
| 41 | Lot CP Section 31 Township 27 ODYD<br>Plan Number K3569                                                                                                                                         | 1855 Tower Ranch Blvd       | CD6LP        | P3LP              |
| 42 | Lot CP Section 14 & 15 Township 23 ODYD<br>Plan Number K3430                                                                                                                                    | 1873-1875 Country Club Dr   | CD6          | P3<br>RM5         |
| 43 | STRATA LOT 61 SECTIONS 1 AND 2 TOWNSHIP 26 ODYD STRATA PLAN KAS2707 TOGETHER WITH AN INTEREST IN THE COMMON PROPERTY IN PROPORTION TO THE UNIT ENTITLEMENT OF THE STRATA LOT AS SHOWN ON FORM V | 4659 Gallaghers Edgewood Dr | CD6LP<br>CD6 | RU5               |

| 44       | STRATA LOT 60 SECTIONS 1 AND 2       | 4655 Gallaghers Edgewood Dr | CD6LP | RU5 |
|----------|--------------------------------------|-----------------------------|-------|-----|
| 7-7      | TOWNSHIP 26 ODYD STRATA PLAN KAS2707 | 4033 Gattagners Lagewood Di | CD6   | NOS |
|          | TOGETHER WITH AN INTEREST IN THE     |                             | CDO   |     |
|          | COMMON PROPERTY IN PROPORTION TO     |                             |       |     |
|          | THE UNIT ENTITLEMENT OF THE STRATA   |                             |       |     |
|          | LOT AS SHOWN ON FORM V               |                             |       |     |
| 45       | STRATA LOT 59 SECTION 1 TOWNSHIP 26  | 4653 Gallaghers Edgewood Dr | CD6   | RU5 |
|          | ODYD STRATA PLAN KAS2707             |                             |       |     |
|          | TOGETHER WITH AN INTEREST IN THE     |                             |       |     |
|          | COMMON PROPERTY IN PROPORTION TO     |                             |       |     |
|          | THE UNIT ENTITLEMENT OF THE STRATA   |                             |       |     |
|          | LOT AS SHOWN ON FORM V               |                             |       |     |
| 46       | STRATA LOT 58 SECTION 1 TOWNSHIP 26  | 4647 Gallaghers Edgewood Dr | CD6   | RU5 |
|          | ODYD STRATA PLAN KAS2707             |                             |       |     |
|          | TOGETHER WITH AN INTEREST IN THE     |                             |       |     |
|          | COMMON PROPERTY IN PROPORTION TO     |                             |       |     |
|          | THE UNIT ENTITLEMENT OF THE STRATA   |                             |       |     |
|          | LOT AS SHOWN ON FORM V               |                             |       |     |
| 47       | STRATA LOT 57 SECTION 1 TOWNSHIP 26  | 4641 Gallaghers Edgewood Dr | CD6   | RU5 |
|          | ODYD STRATA PLAN KAS2707             | 5 5                         |       |     |
|          | TOGETHER WITH AN INTEREST IN THE     |                             |       |     |
|          | COMMON PROPERTY IN PROPORTION TO     |                             |       |     |
|          | THE UNIT ENTITLEMENT OF THE STRATA   |                             |       |     |
|          | LOT AS SHOWN ON FORM V               |                             |       |     |
| 48       | STRATA LOT 56 SECTION 1 TOWNSHIP 26  | 4635 Gallaghers Edgewood Dr | CD6   | RU5 |
|          | ODYD STRATA PLAN KAS2707             |                             |       |     |
|          | TOGETHER WITH AN INTEREST IN THE     |                             |       |     |
|          | COMMON PROPERTY IN PROPORTION TO     |                             |       |     |
|          | THE UNIT ENTITLEMENT OF THE STRATA   |                             |       |     |
|          | LOT AS SHOWN ON FORM V               |                             |       |     |
| 49       | STRATA LOT 55 SECTION 1 TOWNSHIP 26  | 4629 Gallaghers Edgewood Dr | CD6   | RU5 |
|          | ODYD STRATA PLAN KAS2707             |                             |       |     |
|          | TOGETHER WITH AN INTEREST IN THE     |                             |       |     |
|          | COMMON PROPERTY IN PROPORTION TO     |                             |       |     |
|          | THE UNIT ENTITLEMENT OF THE STRATA   |                             |       |     |
|          | LOT AS SHOWN ON FORM V               |                             |       |     |
| 50       | STRATA LOT 54 SECTION 1 TOWNSHIP 26  | 4623 Gallaghers Edgewood Dr | CD6   | RU5 |
|          | ODYD STRATA PLAN KAS2707             |                             |       |     |
|          | TOGETHER WITH AN INTEREST IN THE     |                             |       |     |
|          | COMMON PROPERTY IN PROPORTION TO     |                             |       |     |
|          | THE UNIT ENTITLEMENT OF THE STRATA   |                             |       |     |
| <u> </u> | LOT AS SHOWN ON FORM V               |                             |       |     |
| 51       | STRATA LOT 53 SECTION 1 TOWNSHIP 26  | 4617 Gallaghers Edgewood Dr | CD6   | RU5 |
|          | ODYD STRATA PLAN KAS2707             |                             |       |     |
|          | TOGETHER WITH AN INTEREST IN THE     |                             |       |     |
|          | COMMON PROPERTY IN PROPORTION TO     |                             |       |     |
|          | THE UNIT ENTITLEMENT OF THE STRATA   |                             |       |     |
|          | LOT AS SHOWN ON FORM V               |                             | 65.1  |     |
| 52       | STRATA LOT 52 SECTION 1 TOWNSHIP 26  | 4611 Gallaghers Edgewood Dr | CD6   | RU5 |
|          | ODYD STRATA PLAN KAS2707             |                             |       |     |
|          | TOGETHER WITH AN INTEREST IN THE     |                             |       |     |
|          | COMMON PROPERTY IN PROPORTION TO     |                             |       |     |
|          | THE UNIT ENTITLEMENT OF THE STRATA   |                             |       |     |
|          | LOT AS SHOWN ON FORM V               |                             |       |     |