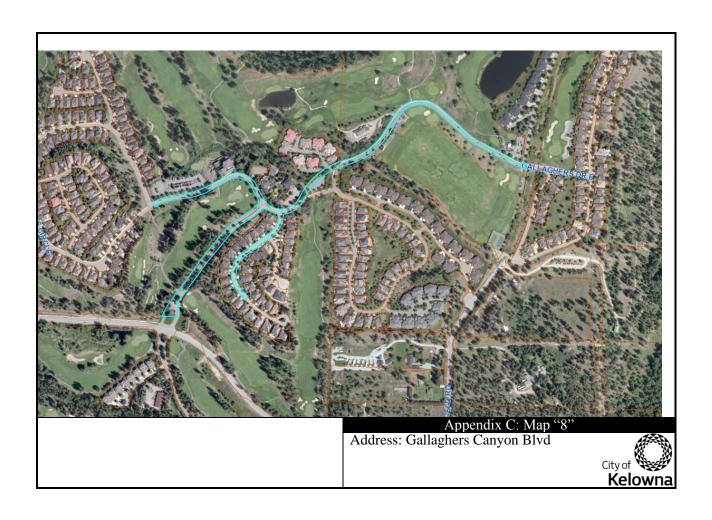

To give Bylaw No. 11264 second and third readings in order to rezone various properties from the CD6 - Comprehensive Residential Golf Resort Zone to various zones.

4.3 Arab, Sexsmith and Appaloosa BL11300 (OCP16-0020) - Various Owners

- 11. AND THAT Schedule 'B' Comprehensive Development Zones, CD6 Comprehensive Residential Golf Resort/CD6lp - Comprehensive Residential Golf Resort (Liquor **Primary**), be deleted in its entirety.
- 12. This bylaw shall come into full force and effect and is binding on all persons as and from the date of adoption.