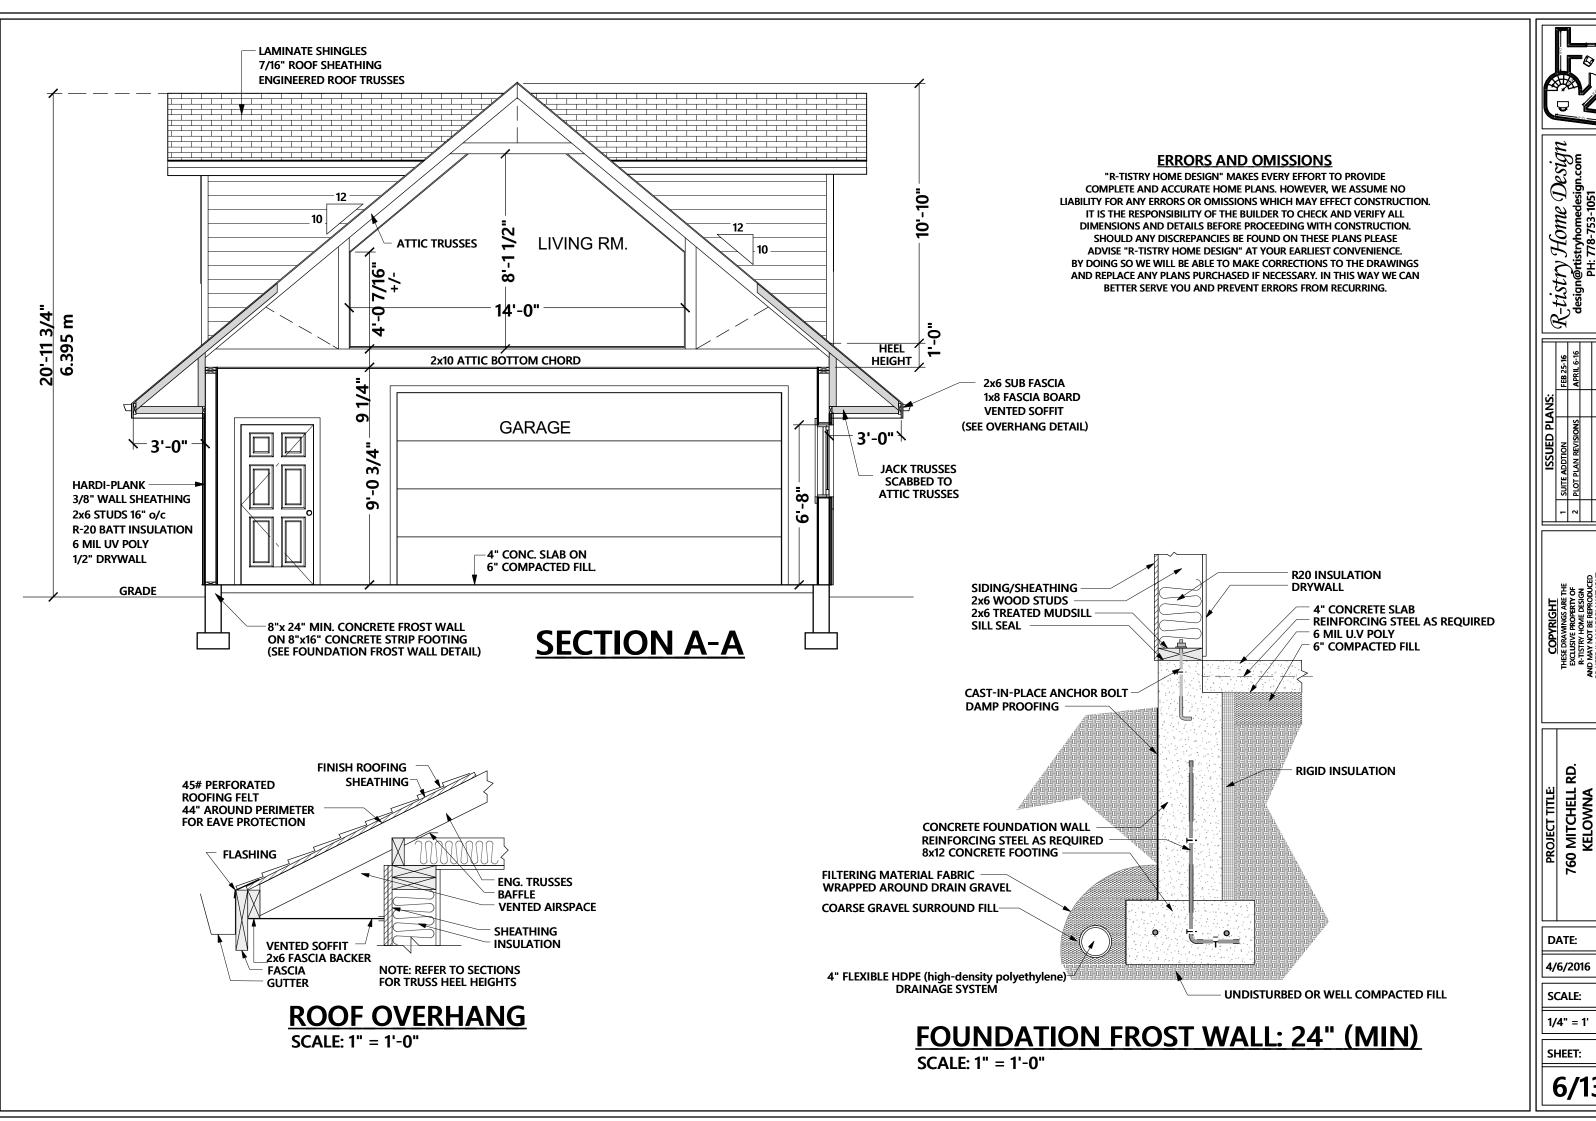

#### 6.1 760 Mitchell Road, BL11284 (Z16-0015) - Terrence Dewar

136 - 136

To adopt Bylaw No. 11284 in order to rezone the subject property to facilitate the conversion of an existing accessory building to a carriage house on the subject property.

#### 6.2 760 Mitchell Road, DP16-0080 & DVP16-0095 - Terence Dewer

137 - 159

City Clerk to state for the record any correspondence received. Mayor to invite anyone in the public gallery who deems themselves affected by the required variance(s) to come forward.

To consider the form and character and variances to facilitate the conversion of an accessory building to a carriage house on the subject property.