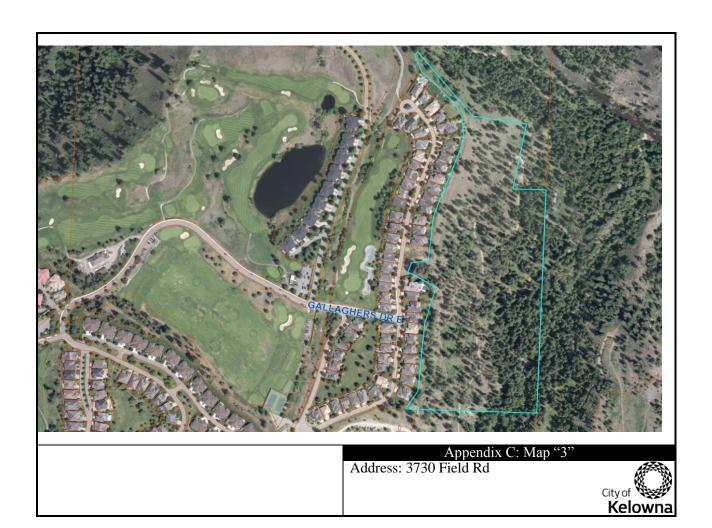

SECTION 22 TOWNSHIP 23 ODYD<br>PLAN KAP52925                          | 3086 Quail Run Dr                | CD6 | RU1  |
| 1024 | LOT 3 SECTION 22 TOWNSHIP 23 ODYD<br>PLAN KAP52925                          | 3090 Quail Run Dr                | CD6 | RU1  |
| 1025 | LOT 2 SECTION 22 TOWNSHIP 23 ODYD<br>PLAN KAP52925                          | 3094 Quail Run Dr                | CD6 | RU1  |
| 1026 | LOT 1 SECTION 22 TOWNSHIP 23 ODYD<br>PLAN KAP52925                          | 3098 Quail Run Dr                | CD6 | RU1  |
| 1027 | Lot PARK Section 1, 11, & 12 Township 26<br>ODYD Plan Number 48306          | 3730 Field Rd - <b>See Map 3</b> | CD6 | Р3   |
| 1028 | LOT C SECTIONS 22 AND 23 TOWNSHIP 23<br>ODYD PLAN 1632 EXCEPT PLAN KAP47192 | 2591 Dry Valley Rd               | CD6 | P3LP |















Appendix C: Map "7" Address: 2500 Quail Pl





### **BYLAW NO. 11300**

### Official Community Plan Amendment No. OCP16-0020 -Various Owners Arab Road, Arab Court, Sexsmith Road and Appaloosa Road

A bylaw to amend the "Kelowna 2030 - Official Community Plan Bylaw No. 10500".

The Municipal Council of the City of Kelowna, in open meeting assembled, enacts as follows:

- 1. THAT Map 4.1 **GENERALIZED FUTURE LAND USE** of "*Kelowna 2030* Official Community Plan Bylaw No. 10500" be amended by changing the Generalized Future Land Use designation of various properties as identified in Appendix 'A', located on Arab Road, Arab Court, Sexsmith Road and Appaloosa Road, Kelowna, B.C., from the Industrial Limited (IND-L) designation to the Resource Protection Area (REP) designation as atta