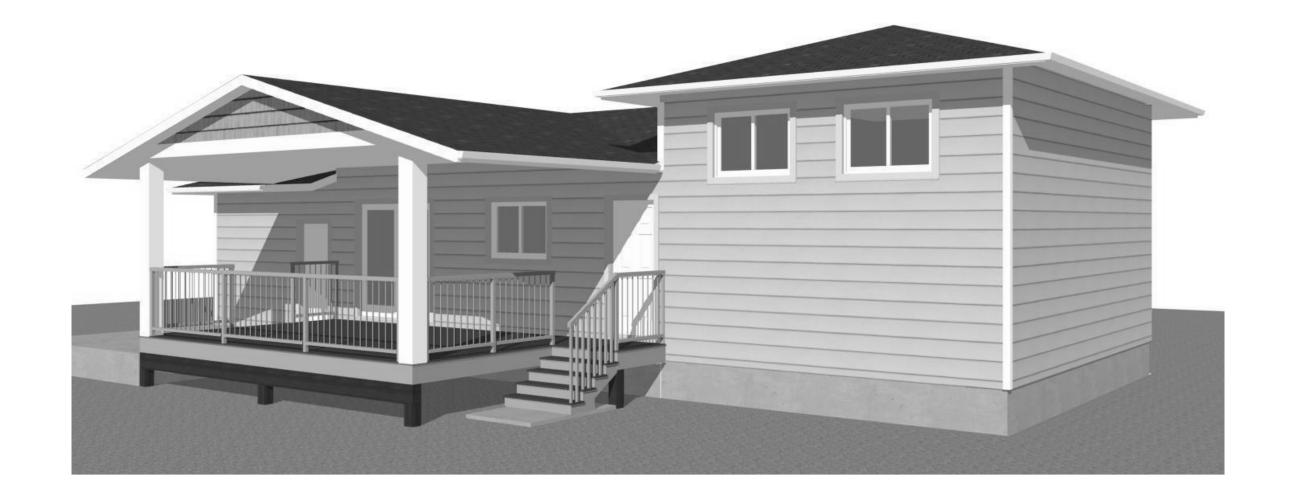

#### 6.1 760 Mitchell Road, BL11284 (Z16-0015) - Terrence Dewar

136 - 136

To adopt Bylaw No. 11284 in order to rezone the subject property to facilitate the conversion of an existing accessory building to a carriage house on the subject property.

#### 6.2 760 Mitchell Road, DP16-0080 & DVP16-0095 - Terence Dewer

137 - 159

City Clerk to state for the record any correspondence received. Mayor to invite anyone in the public gallery who deems themselves affected by the required variance(s) to come forward.

To consider the form and character and variances to facilitate the conversion of an accessory building to a carriage house on the subject property.