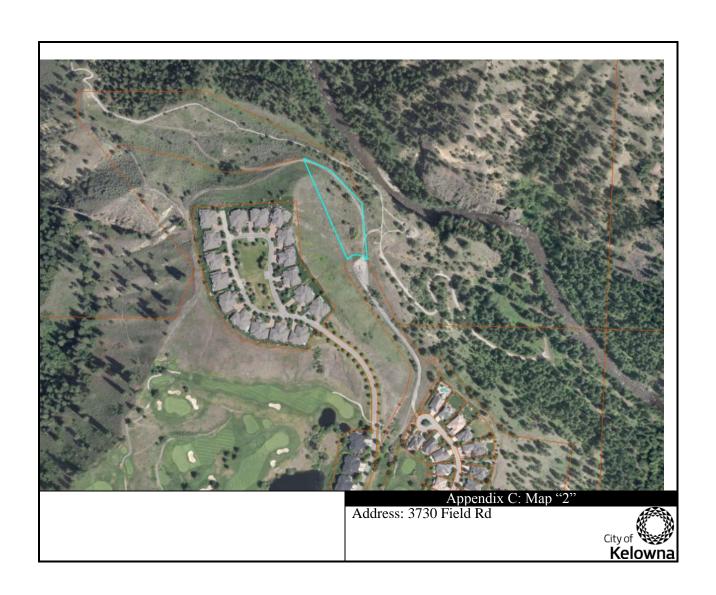

4 SECTION 22 TOWNSHIP 23 ODYD<br>PLAN KAP52925                          | 3086 Quail Run Dr                | CD6 | RU1  |
| 1024 | LOT 3 SECTION 22 TOWNSHIP 23 ODYD<br>PLAN KAP52925                          | 3090 Quail Run Dr                | CD6 | RU1  |
| 1025 | LOT 2 SECTION 22 TOWNSHIP 23 ODYD<br>PLAN KAP52925                          | 3094 Quail Run Dr                | CD6 | RU1  |
| 1026 | LOT 1 SECTION 22 TOWNSHIP 23 ODYD<br>PLAN KAP52925                          | 3098 Quail Run Dr                | CD6 | RU1  |
| 1027 | Lot PARK Section 1, 11, & 12 Township 26<br>ODYD Plan Number 48306          | 3730 Field Rd - <b>See Map 3</b> | CD6 | Р3   |
| 1028 | LOT C SECTIONS 22 AND 23 TOWNSHIP 23<br>ODYD PLAN 1632 EXCEPT PLAN KAP47192 | 2591 Dry Valley Rd               | CD6 | P3LP |















Appendix C: Map "7" Address: 2500 Quail Pl





### **BYLAW NO. 11300**

### Official Community Plan Amendment No. OCP16-0020 -Various Owners Arab Road, Arab Court, Sexsmith Road and Appaloosa Road

A bylaw to amend the "Kelowna 2030 - Official Community Plan Bylaw No. 10500".

The Municipal Council of the City of Kelowna, in open meeting assembled, enacts as follows:

- 1. THAT Map 4.1 **GENERALIZED FUTURE LAND USE** of "*Kelowna 2030* Official Community Plan Bylaw No. 10500" be amended by changing the Generalized Future Land Use designation of various properties as identified in Appendix 'A', located on Arab Road, Arab Court, Sexsmith Road and Appaloosa Road, Kelowna, B.C., from the Industrial Limited (IND-L) designation to the Resource Protection Area (REP) designation as at