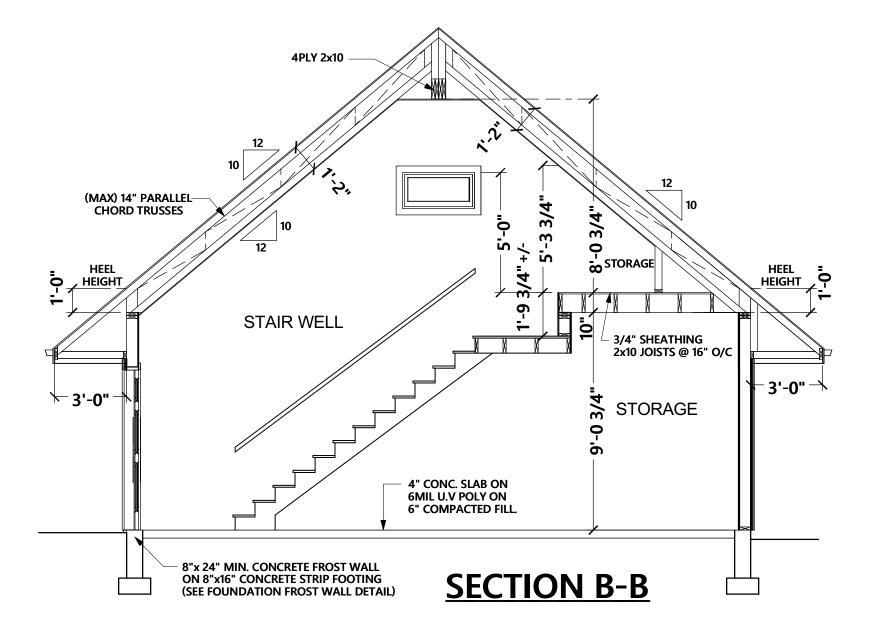

#### 6.1 760 Mitchell Road, BL11284 (Z16-0015) - Terrence Dewar

136 - 136

To adopt Bylaw No. 11284 in order to rezone the subject property to facilitate the conversion of an existing accessory building to a carriage house on the subject property.

#### 6.2 760 Mitchell Road, DP16-0080 & DVP16-0095 - Terence Dewer

137 - 159

City Clerk to state for the record any correspondence received. Mayor to invite anyone in the public gallery who deems themselves affected by the required variance(s) to come forward.

To consider the form and character and variances to facilitate the conversion of an accessory building to a carriage house on the subject property.