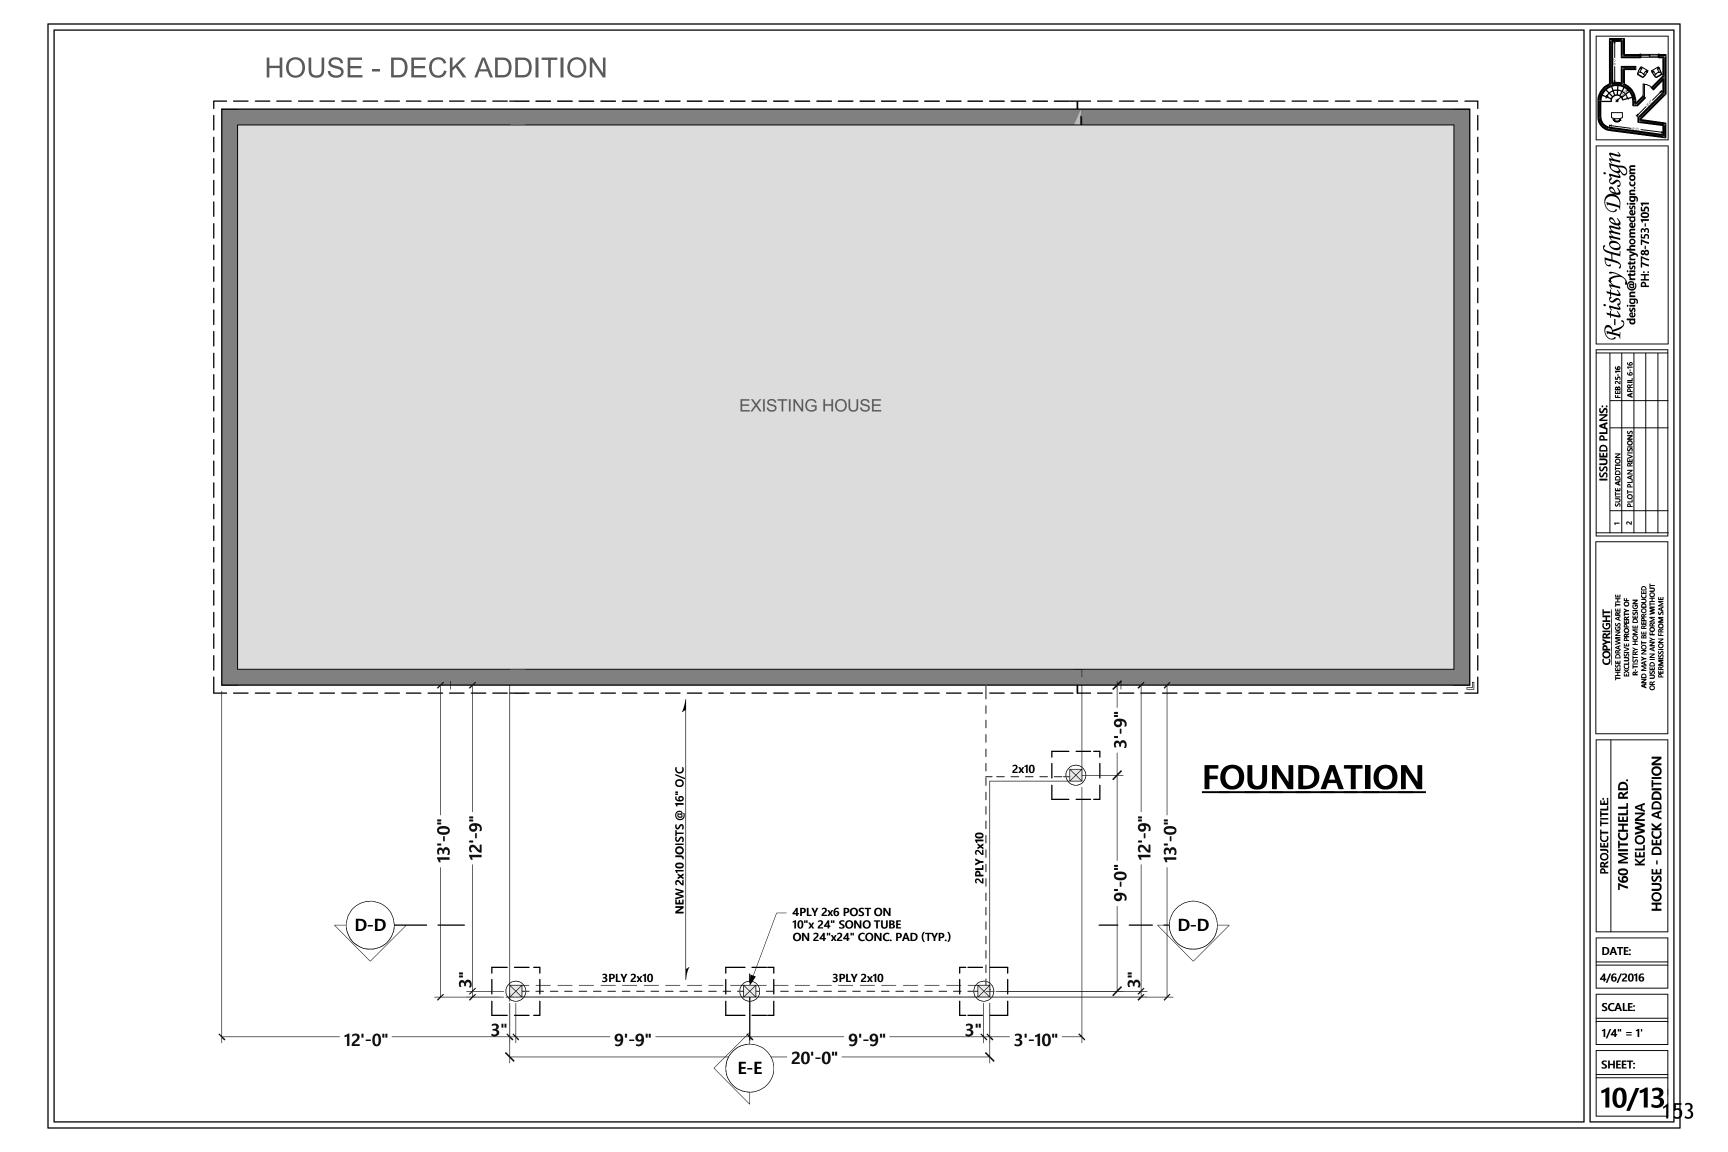

#### 6.1 760 Mitchell Road, BL11284 (Z16-0015) - Terrence Dewar

136 - 136

To adopt Bylaw No. 11284 in order to rezone the subject property to facilitate the conversion of an existing accessory building to a carriage house on the subject property.

#### 6.2 760 Mitchell Road, DP16-0080 & DVP16-0095 - Terence Dewer

137 - 159

City Clerk to state for the record any correspondence received. Mayor to invite anyone in the public gallery who deems themselves affected by the required variance(s) to come forward.

To consider the form and character and variances to facilitate the conversion of an accessory building to a carriage house on the subject property.