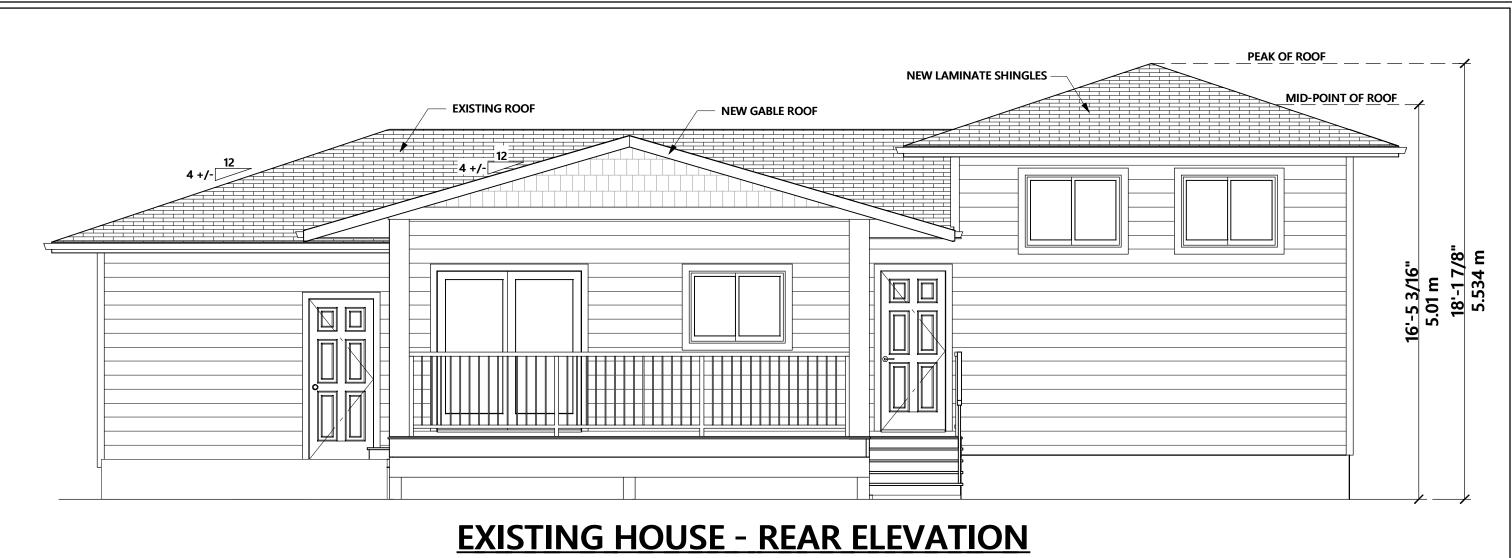

#### 6.1 760 Mitchell Road, BL11284 (Z16-0015) - Terrence Dewar

136 - 136

To adopt Bylaw No. 11284 in order to rezone the subject property to facilitate the conversion of an existing accessory building to a carriage house on the subject property.

#### 6.2 760 Mitchell Road, DP16-0080 & DVP16-0095 - Terence Dewer

137 - 159

City Clerk to state for the record any correspondence received. Mayor to invite anyone in the public gallery who deems themselves affected by the required variance(s) to come forward.

To consider the form and character and variances to facilitate the conversion of an accessory building to a carriage house on the subject property.