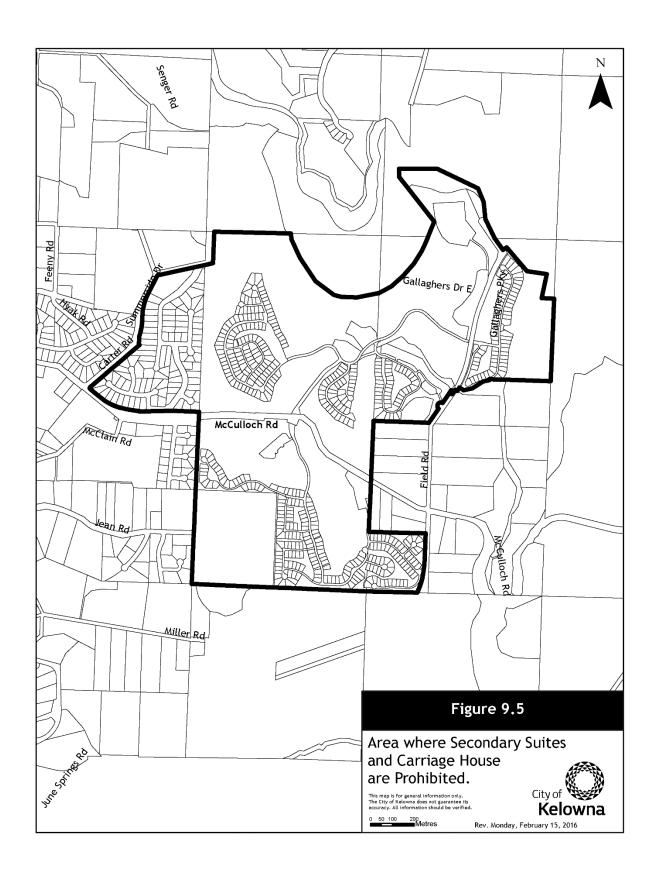

And replaced with:

"Parking spaces may be configured in tandem for the **single detached housing**, secondary suite, **semidetached housing**, and **duplex housing**."

- 2. AND THAT Section 9 Specific Use Regulations, 9.5 Secondary Suite and Carriage House be amended by adding the following in its appropriate location:
  - "9.5.1 Secondary suites and Carriage Houses are prohibited in the area identified in Figure 9.5"
- 3. AND THAT Section 9 Specific Use Regulations, 9.5 Secondary Suite and Carriage House be amended by adding the diagram "Figure 9.5" at the end of Section 9.5 Secondary Suite and Carriage House as attached to and forming part of this bylaw;
- 4. AND THAT Section 9 Specific Use Regulations, 9.5 Secondary Suite and Carriage House, 9.5a Secondary Suite Regulations be amended by:
  - a) Deleting 9.5a.7 in its entirety that reads: