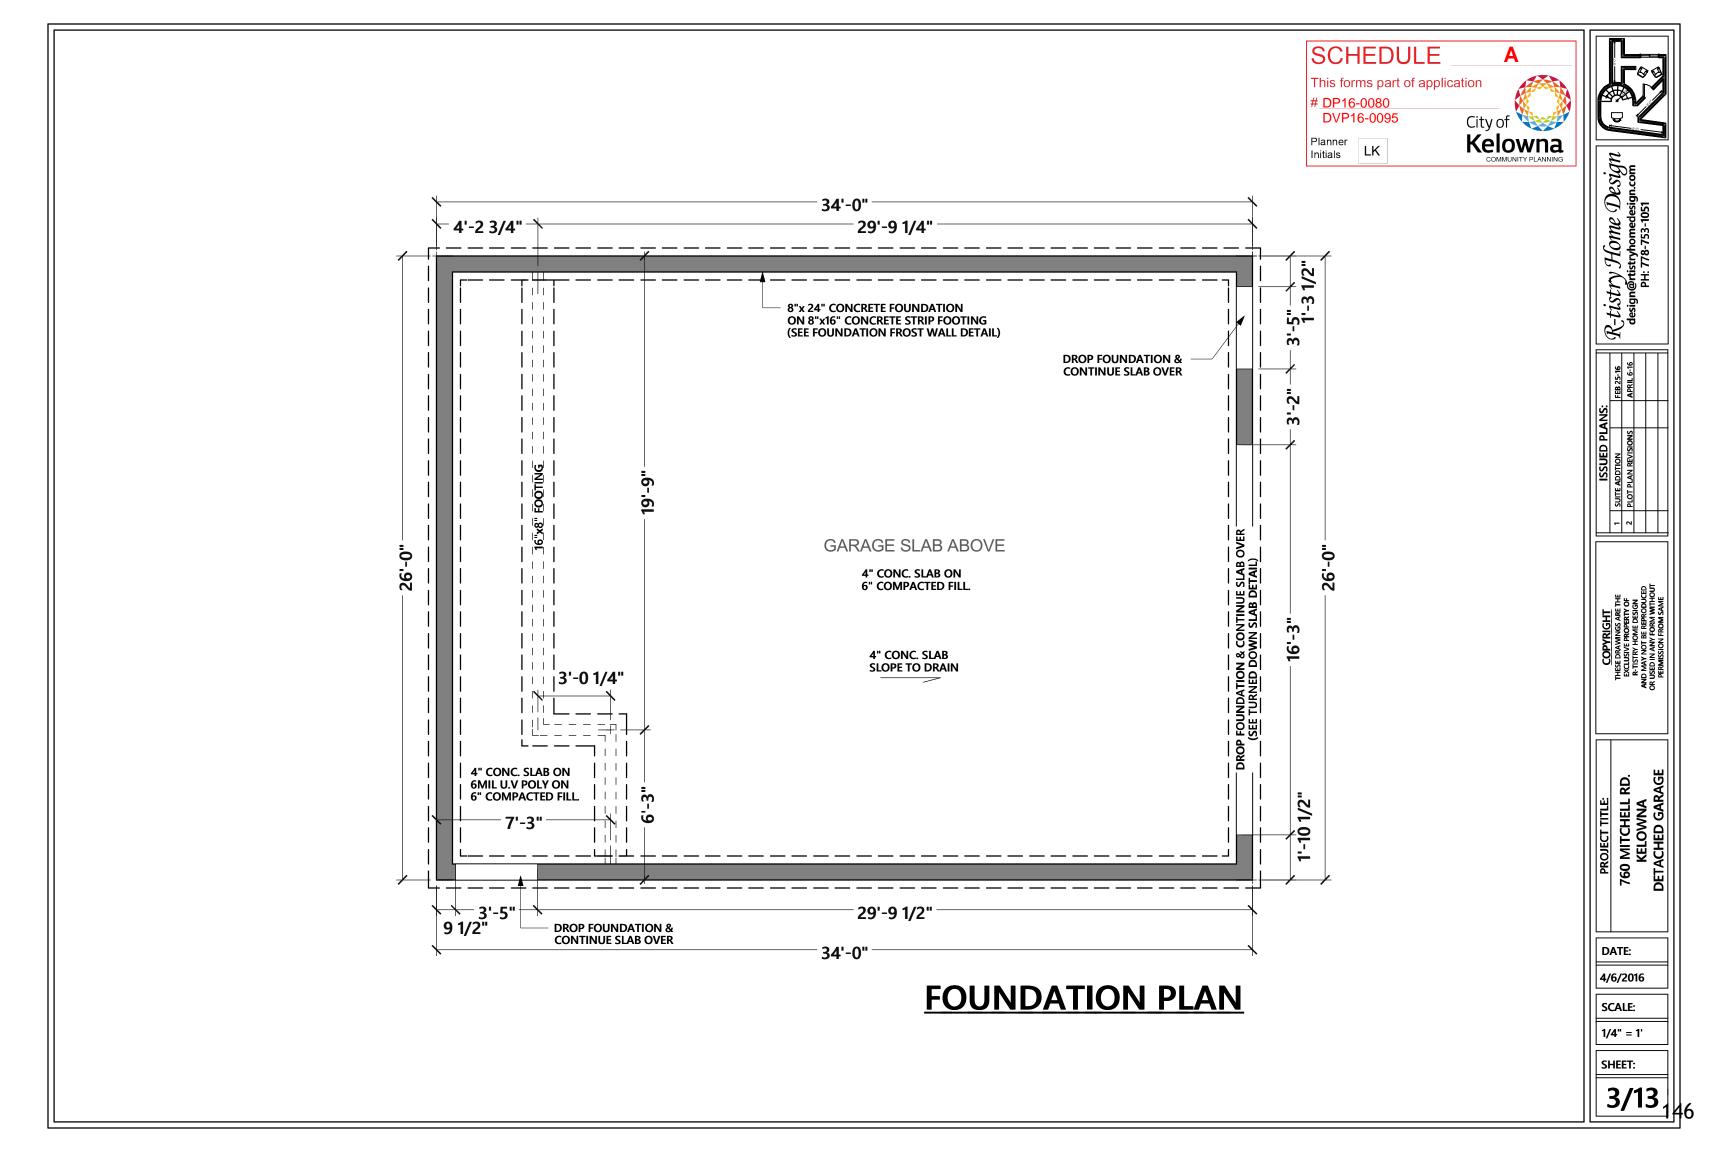

#### 6.1 760 Mitchell Road, BL11284 (Z16-0015) - Terrence Dewar

136 - 136

To adopt Bylaw No. 11284 in order to rezone the subject property to facilitate the conversion of an existing accessory building to a carriage house on the subject property.

#### 6.2 760 Mitchell Road, DP16-0080 & DVP16-0095 - Terence Dewer

137 - 159

City Clerk to state for the record any correspondence received. Mayor to invite anyone in the public gallery who deems themselves affected by the required variance(s) to come forward.

To consider the form and character and variances to facilitate the conversion of an accessory building to a carriage house on the subject property.