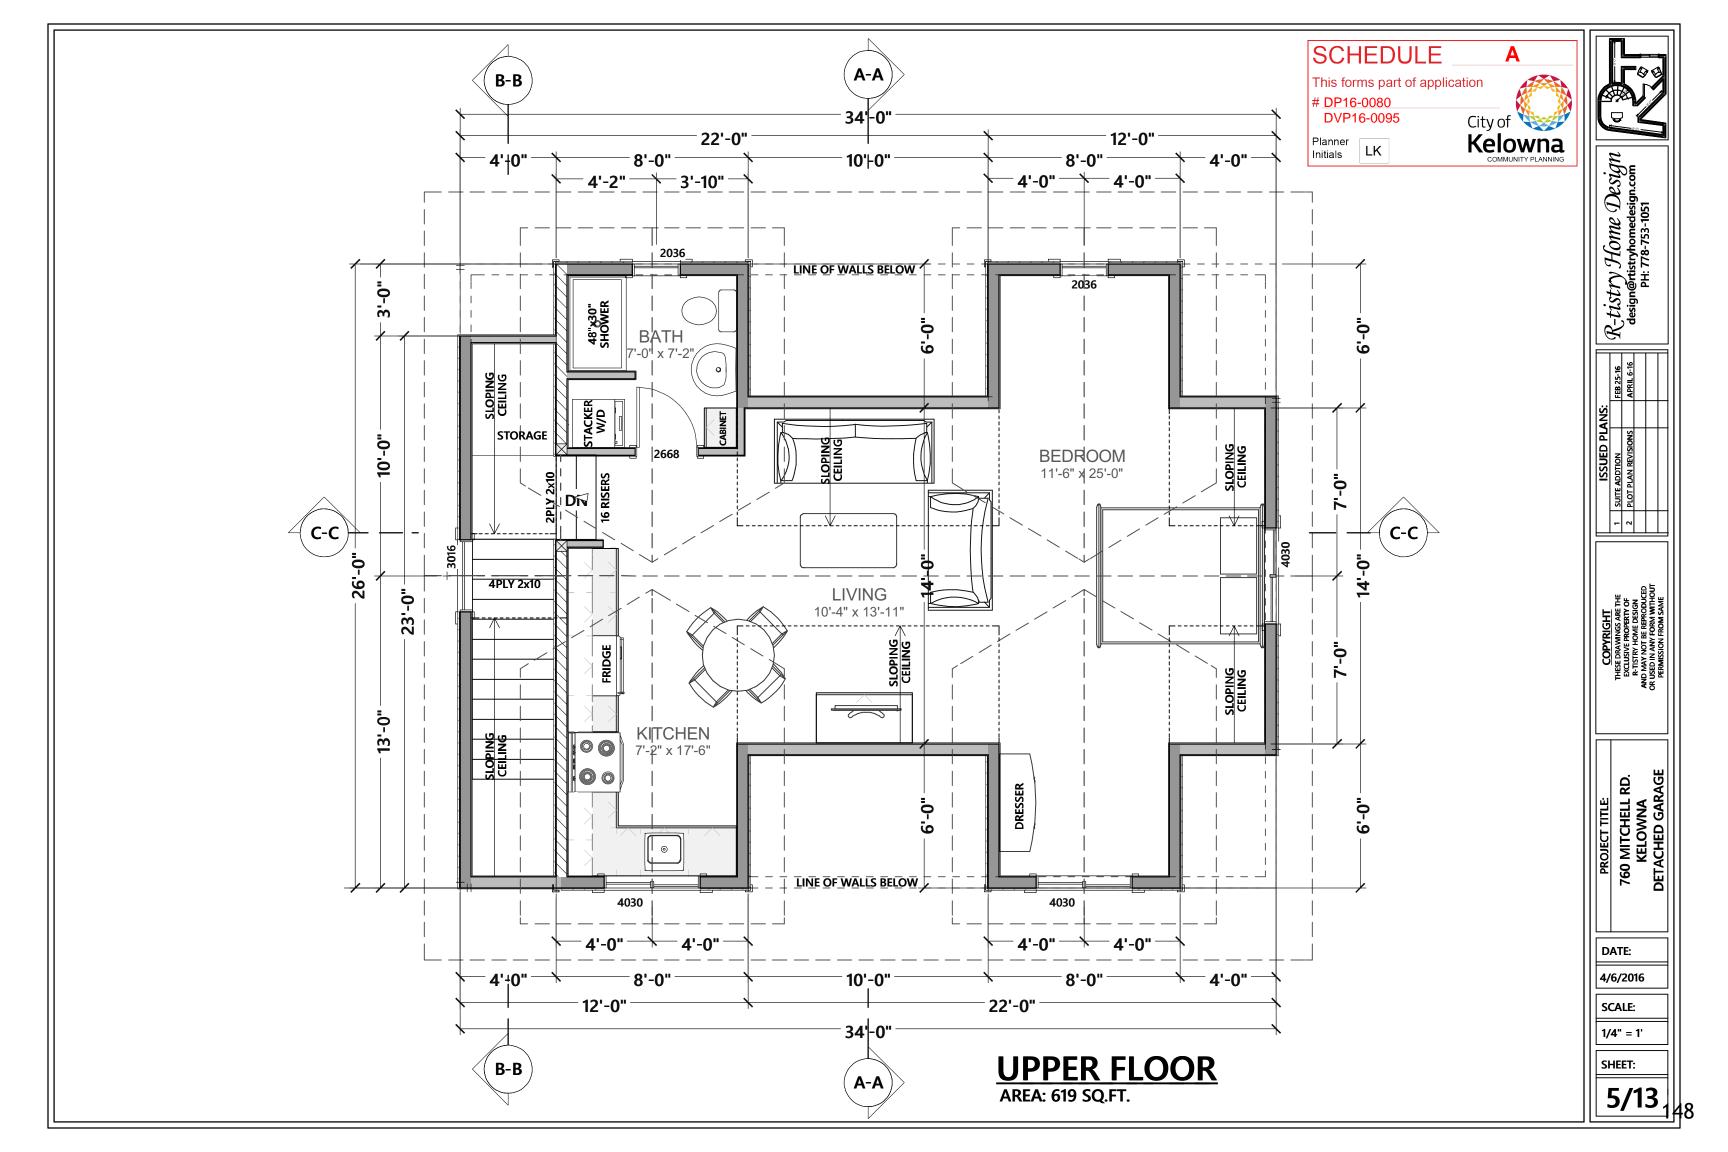

#### 6.1 760 Mitchell Road, BL11284 (Z16-0015) - Terrence Dewar

136 - 136

To adopt Bylaw No. 11284 in order to rezone the subject property to facilitate the conversion of an existing accessory building to a carriage house on the subject property.

#### 6.2 760 Mitchell Road, DP16-0080 & DVP16-0095 - Terence Dewer

137 - 159

City Clerk to state for the record any correspondence received. Mayor to invite anyone in the public gallery who deems themselves affected by the required variance(s) to come forward.

To consider the form and character and variances to facilitate the conversion of an accessory building to a carriage house on the subject property.