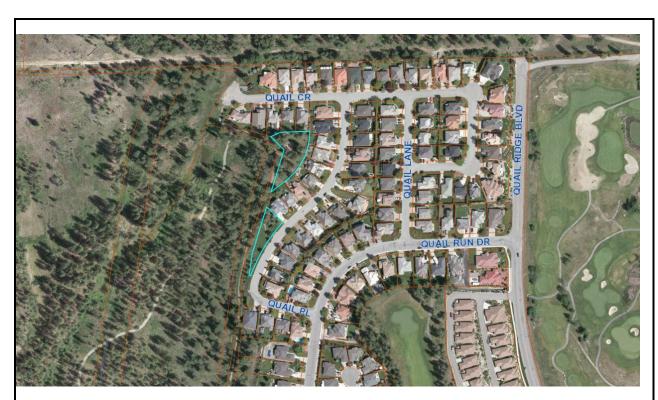

| 94  | LOT 14 SECTION 31 TOWNSHIP 27 ODYD<br>PLAN KAP85114                                                                                                                                                                                                                                                                                                    | 1665 Tower Ranch Blvd    | CD6   | RU1 |
|-----|--------------------------------------------------------------------------------------------------------------------------------------------------------------------------------------------------------------------------------------------------------------------------------------------------------------------------------------------------------|--------------------------|-------|-----|
| 95  | LOT 13 SECTION 31 TOWNSHIP 27 ODYD<br>PLAN KAP85114                                                                                                                                                                                                                                                                                                    | 1657 Tower Ranch Blvd    | CD6   | RU1 |
| 96  | LOT 12 SECTION 31 TOWNSHIP 27 ODYD<br>PLAN KAP85114                                                                                                                                                                                                                                                                                                    | 1649 Tower Ranch Blvd    | CD6   | RU1 |
| 97  | LOT 11 SECTION 31 TOWNSHIP 27 ODYD<br>PLAN KAP85114                                                                                                                                                                                                                                                                                                    | 1641 Tower Ranch Blvd    | CD6   | RU1 |
| 98  | LOT 10 SECTION 31 TOWNSHIP 27 ODYD<br>PLAN KAP85114                                                                                                                                                                                                                                                                                                    | 1633 Tower Ranch Blvd    | CD6   | RU1 |
| 99  | LOT 9 SECTION 31 TOWNSHIP 27 ODYD<br>PLAN KAP85114                                                                                                                                                                                                                                                                                                     | 1625 Tower Ranch Blvd    | CD6   | RU1 |
| 100 | LOT 8 SECTION 31 TOWNSHIP 27 ODYD<br>PLAN KAP85114                                                                                                                                                                                                                                                                                                     | 1617 Tower Ranch Blvd    | CD6   | RU1 |
| 101 | LOT 7 SECTION 31 TOWNSHIP 27 ODYD<br>PLAN KAP85114                                                                                                                                                                                                                                                                                                     | 1609 Tower Ranch Blvd    | CD6   | RU1 |
| 102 | LOT 6 SECTION 31 TOWNSHIP 27 ODYD<br>PLAN KAP85114                                                                                                                                                                                                                                                                                                     | 1601 Tower Ranch Blvd    | CD6   | RU1 |
| 103 | LOT 5 SECTION 31 TOWNSHIP 27 ODYD<br>PLAN KAP85114                                                                                                                                                                                                                                                                                                     | 1593 Tower Ranch Blvd    | CD6   | RU1 |
| 104 | LOT 4 SECTION 31 TOWNSHIP 27 ODYD<br>PLAN KAP85114                                                                                                                                                                                                                                                                                                     | 1585 Tower Ranch Blvd    | CD6   | RU1 |
| 105 | LOT 3 SECTION 31 TOWNSHIP 27 ODYD<br>PLAN KAP85114                                                                                                                                                                                                                                                                                                     | 1577 Tower Ranch Blvd    | CD6   | RU1 |
| 106 | LOT 2 SECTION 31 TOWNSHIP 27 ODYD<br>PLAN KAP85114                                                                                                                                                                                                                                                                                                     | 1569 Tower Ranch Blvd    | CD6   | RU1 |
| 107 | LOT 1 SECTION 31 TOWNSHIP 27 ODYD<br>PLAN KAP85114                                                                                                                                                                                                                                                                                                     | 1561 Tower Ranch Blvd    | CD6   | RU1 |
| 108 | STRATA LOT 11 SECTION 2 TOWNSHIP 26 ODYD STRATA PLAN KAS3249 AND AN UNDIVIDED 1/256 SHARE IN LOT 1 PLAN KAP63646 AND AN UNDIVIDED 1/3072 SHARE IN LOT G PLAN KAP53116, AND AN UNDIVIDED 1/192 SHARE IN LOT 7 PLAN KAP71295 TOGETHER WITH AN INTEREST IN THE COMMON PROPERTY IN PROPORTION TO THE UNIT ENTITLEMENT OF THE STRATA LOT AS SHOWN ON FORM V | 4490 Gallaghers Forest S | CD6LP | RM2 |
| 109 | LOT 47 SECTION 15 TOWNSHIP 23 ODYD<br>PLAN KAP83551                                                                                                                                                                                                                                                                                                    | 1678 Country Club Dr     | CD6   | RU1 |
| 110 | LOT 46 SECTION 15 TOWNSHIP 23 ODYD<br>PLAN KAP83551                                                                                                                                                                                                                                                                                                    | 1737 Capistrano Peaks Cr | CD6   | RU1 |
| 111 | LOT 45 SECTION 15 TOWNSHIP 23 ODYD<br>PLAN KAP83551                                                                                                                                                                                                                                                                                                    | 1743 Capistrano Peaks Cr | CD6   | RU1 |

| 112 | LOT 44 SECTION 15 TOWNSHIP 23 ODYD<br>PLAN KAP83551                      | 1751 Capistrano Peaks Cr | CD6 | RU1 |
|-----|--------------------------------------------------------------------------|--------------------------|-----|-----|
| 113 | LOT 43 SECTION 15 TOWNSHIP 23 ODYD<br>PLAN KAP83551                      | 1759 Capistrano Peaks Cr | CD6 | RU1 |
| 114 | LOT 42 SECTION 15 TOWNSHIP 23 ODYD<br>PLAN KAP83551                      | 1767 Capistrano Peaks Cr | CD6 | RU1 |
| 115 | LOT 41 SECTION 15 TOWNSHIP 23 ODYD<br>PLAN KAP83551                      | 1775 Capistrano Peaks Cr | CD6 | RU1 |
| 116 | LOT 40 SECTION 15 TOWNSHIP 23 ODYD<br>PLAN KAP83551                      | 1783 Capistrano Peaks Cr | CD6 | RU1 |
| 117 | LOT 39 SECTION 15 TOWNSHIP 23 ODYD<br>PLAN KAP83551                      | 1791 Capistrano Peaks Cr | CD6 | RU1 |
| 118 | LOT 38 SECTION 15 TOWNSHIP 23 ODYD<br>PLAN KAP83551                      | 1799 Capistrano Peaks Cr | CD6 | RU1 |
| 119 | LOT 37 SECTION 15 TOWNSHIP 23 ODYD<br>PLAN KAP83551                      | 1807 Capistrano Peaks Cr | CD6 | RU1 |
| 120 | LOT 36 SECTION 15 TOWNSHIP 23 ODYD<br>PLAN KAP83551                      | 1815 Capistrano Peaks Cr | CD6 | RU1 |
| 121 | LOT 35 SECTION 15 TOWNSHIP 23 ODYD<br>PLAN KAP83551                      | 1869 Capistrano Dr       | CD6 | RU1 |
| 122 | LOT 34 SECTION 15 TOWNSHIP 23 ODYD<br>PLAN KAP83551                      | 1853 Capistrano Dr       | CD6 | RU1 |
| 123 | LOT 33 SECTION 15 TOWNSHIP 23 ODYD<br>PLAN KAP83551                      | 1837 Capistrano Dr       | CD6 | RU1 |
| 124 | LOT 32 SECTION 15 TOWNSHIP 23 ODYD<br>PLAN KAP83551                      | 1821 Capistrano Dr       | CD6 | RU1 |
| 125 | LOT 31 SECTION 15 TOWNSHIP 23 ODYD<br>PLAN KAP83551                      | 1805 Capistrano Dr       | CD6 | RU1 |
| 126 | LOT 30 SECTION 15 TOWNSHIP 23 ODYD<br>PLAN KAP83551                      | 1797 Capistrano Dr       | CD6 | RU1 |
| 127 | LOT 29 SECTION 15 TOWNSHIP 23 ODYD<br>PLAN KAP83551                      | 1789 Capistrano Dr       | CD6 | RU1 |
| 128 | LOT 27 SECTION 15 TOWNSHIP 23 ODYD<br>PLAN KAP83551                      | 1773 Capistrano Dr       | CD6 | RU1 |
| 129 | LOT 26 SECTION 15 TOWNSHIP 23 ODYD<br>PLAN KAP83551                      | 1765 Capistrano Dr       | CD6 | RU1 |
| 130 | LOT 25 SECTION 15 TOWNSHIP 23 ODYD<br>PLAN KAP83551 EXCEPT PLAN KAP85796 | 1757 Capistrano Dr       | CD6 | RU1 |
| 131 | LOT 24 SECTION 15 TOWNSHIP 23 ODYD<br>PLAN KAP83551 EXCEPT PLAN KAP85796 | 1749 Capistrano Dr       | CD6 | RU1 |
| 132 | LOT 23 SECTION 15 TOWNSHIP 23 ODYD<br>PLAN KAP83551 EXCEPT PLAN KAP85796 | 1741 Capistrano Dr       | CD6 | RU1 |
|     |                                                                          |                          |     | 1   |