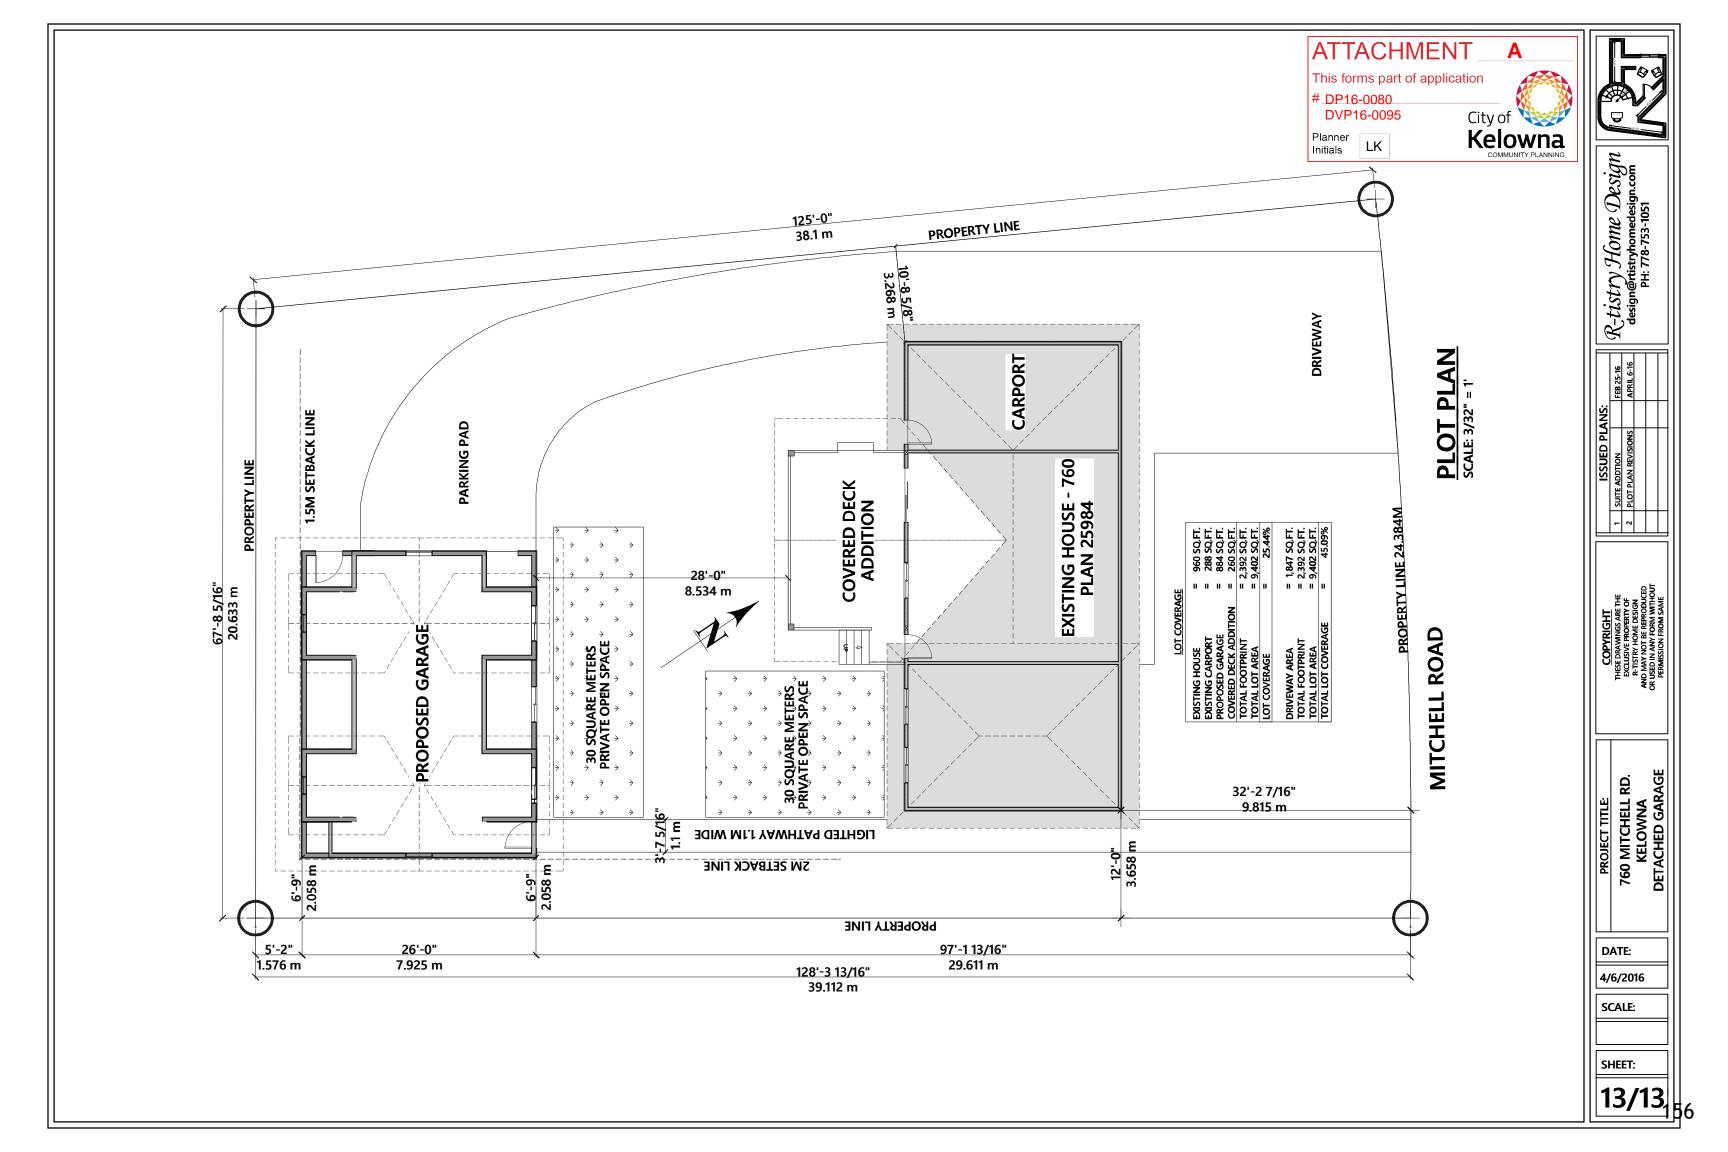

#### 6.1 760 Mitchell Road, BL11284 (Z16-0015) - Terrence Dewar

136 - 136

To adopt Bylaw No. 11284 in order to rezone the subject property to facilitate the conversion of an existing accessory building to a carriage house on the subject property.

#### 6.2 760 Mitchell Road, DP16-0080 & DVP16-0095 - Terence Dewer

137 - 159

City Clerk to state for the record any correspondence received. Mayor to invite anyone in the public gallery who deems themselves affected by the required variance(s) to come forward.

To consider the form and character and variances to facilitate the conversion of an accessory building to a carriage house on the subject property.