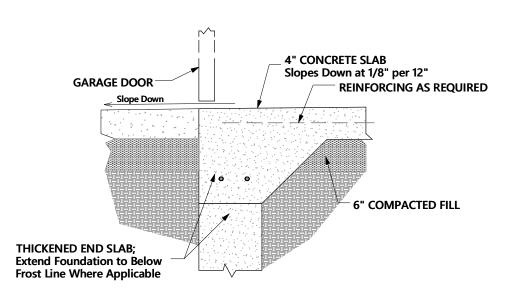

#### 6.1 760 Mitchell Road, BL11284 (Z16-0015) - Terrence Dewar

136 - 136

To adopt Bylaw No. 11284 in order to rezone the subject property to facilitate the conversion of an existing accessory building to a carriage house on the subject property.

#### 6.2 760 Mitchell Road, DP16-0080 & DVP16-0095 - Terence Dewer

137 - 159

City Clerk to state for the record any correspondence received. Mayor to invite anyone in the public gallery who deems themselves affected by the required variance(s) to come forward.

To consider the form and character and variances to facilitate the conversion of an accessory building to a carriage house on the subject property.