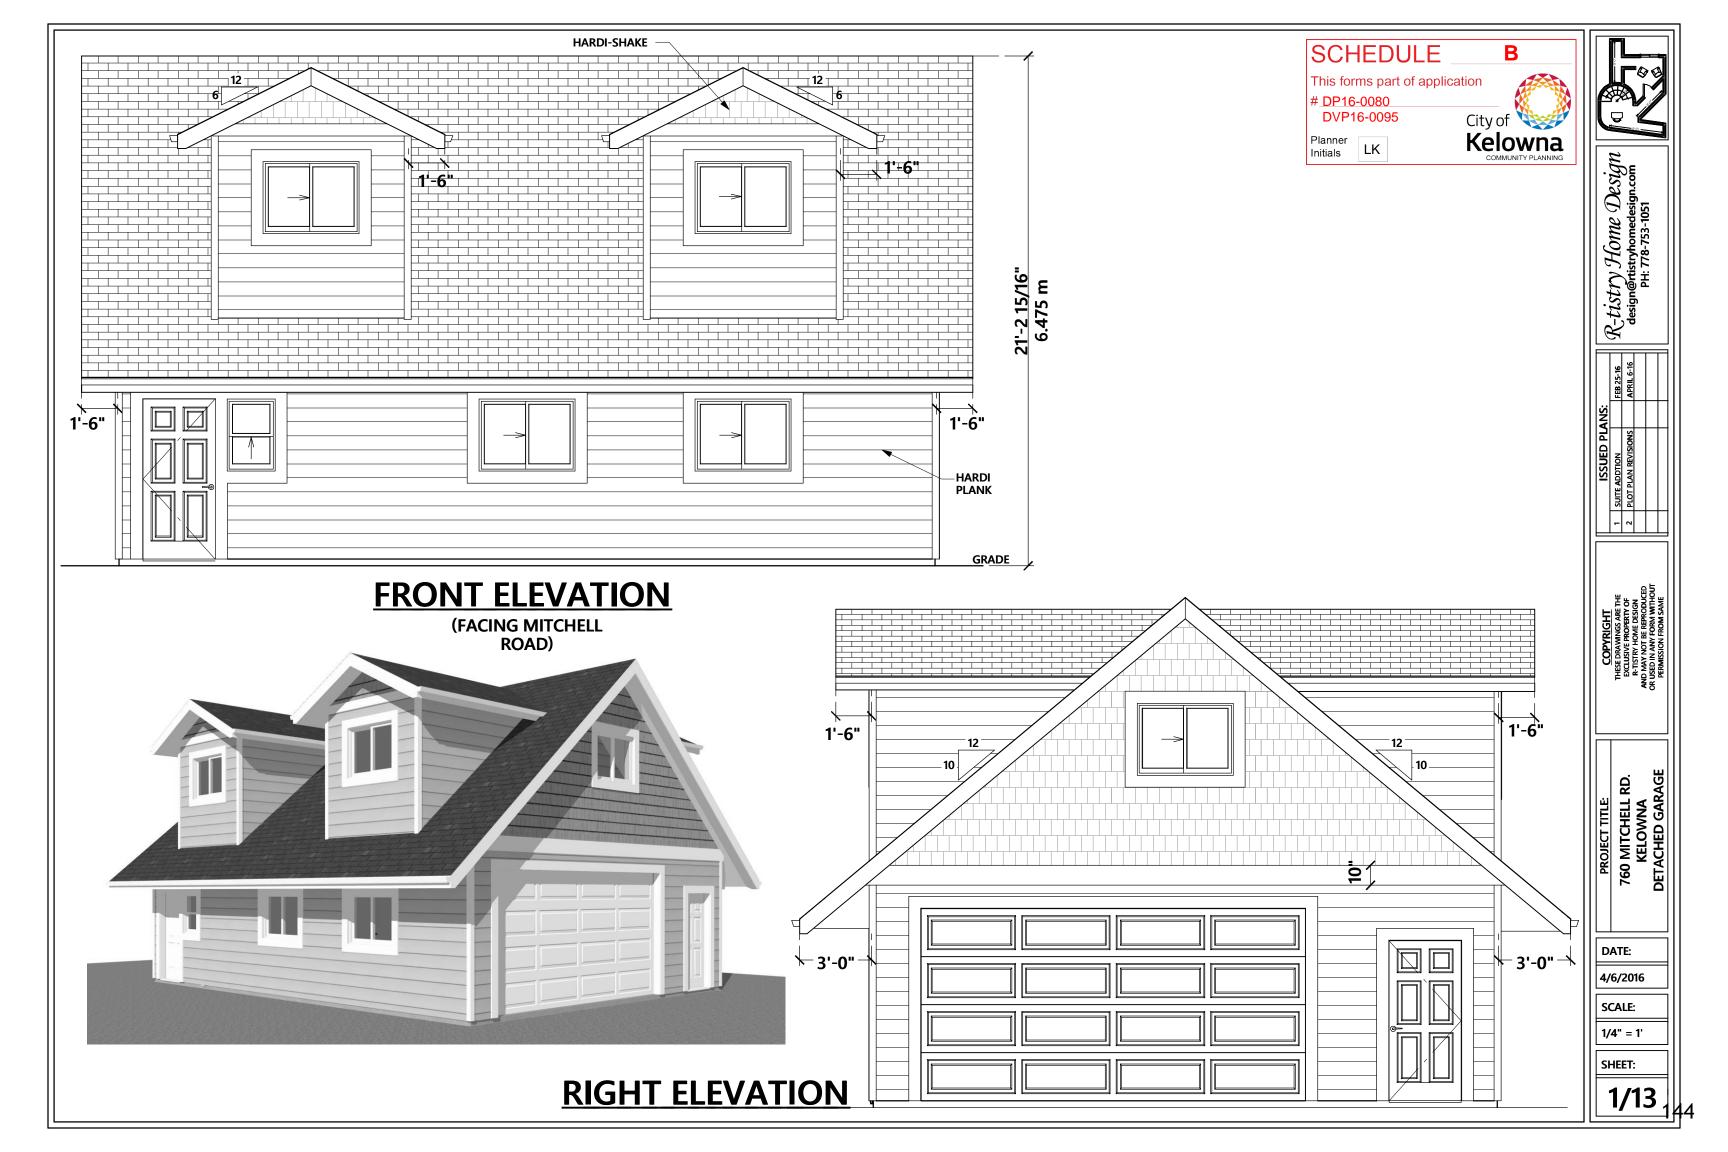

#### 6.1 760 Mitchell Road, BL11284 (Z16-0015) - Terrence Dewar

136 - 136

To adopt Bylaw No. 11284 in order to rezone the subject property to facilitate the conversion of an existing accessory building to a carriage house on the subject property.

#### 6.2 760 Mitchell Road, DP16-0080 & DVP16-0095 - Terence Dewer

137 - 159

City Clerk to state for the record any correspondence received. Mayor to invite anyone in the public gallery who deems themselves affected by the required variance(s) to come forward.

To consider the form and character and variances to facilitate the conversion of an accessory building to a carriage house on the subject property.