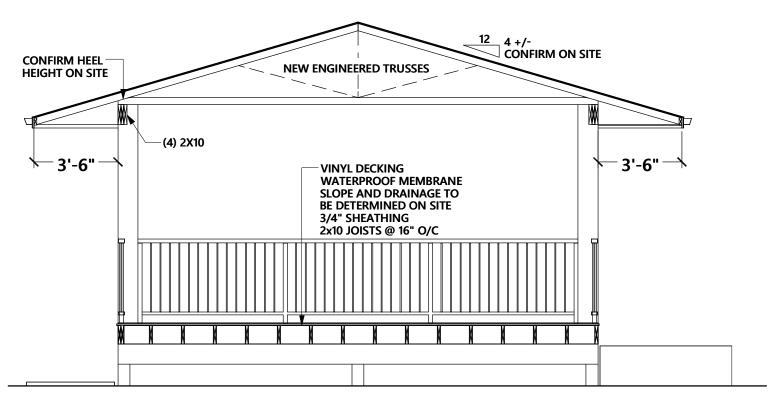

#### 6.1 760 Mitchell Road, BL11284 (Z16-0015) - Terrence Dewar

136 - 136

To adopt Bylaw No. 11284 in order to rezone the subject property to facilitate the conversion of an existing accessory building to a carriage house on the subject property.

#### 6.2 760 Mitchell Road, DP16-0080 & DVP16-0095 - Terence Dewer

137 - 159

City Clerk to state for the record any correspondence received. Mayor to invite anyone in the public gallery who deems themselves affected by the required variance(s) to come forward.

To consider the form and character and variances to facilitate the conversion of an accessory building to a carriage house on the subject property.