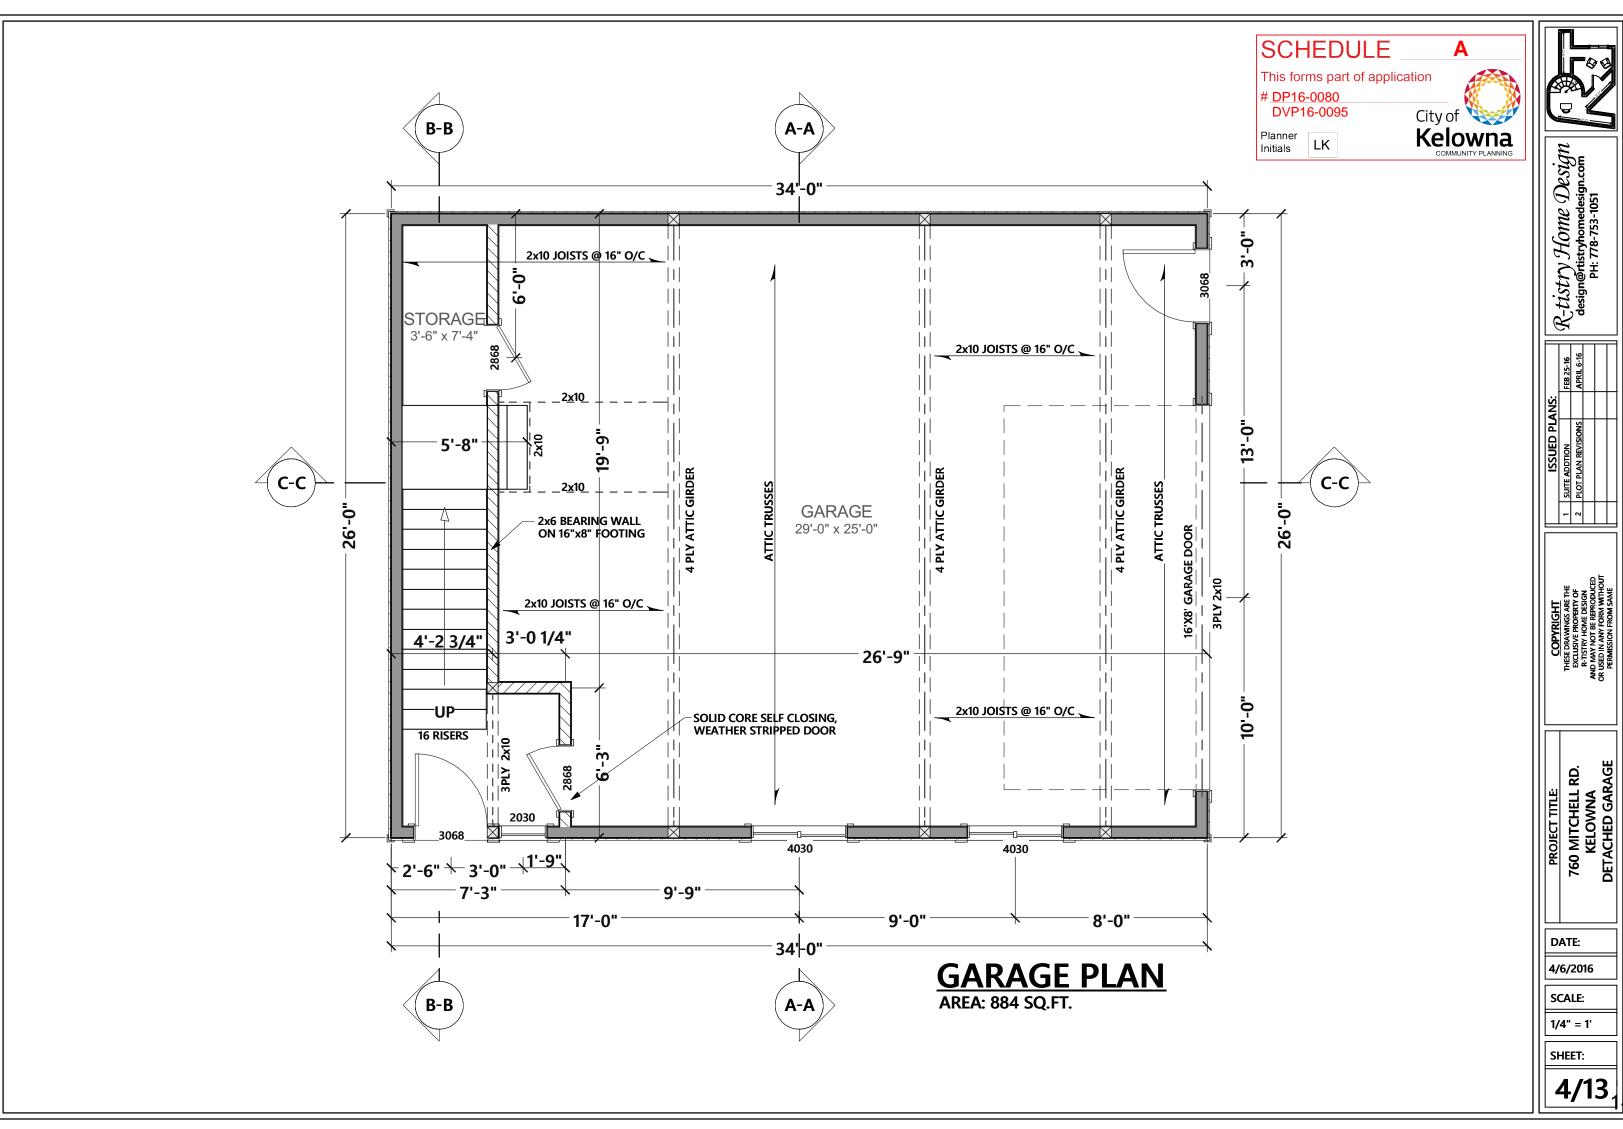

#### 6.1 760 Mitchell Road, BL11284 (Z16-0015) - Terrence Dewar

136 - 136

To adopt Bylaw No. 11284 in order to rezone the subject property to facilitate the conversion of an existing accessory building to a carriage house on the subject property.

#### 6.2 760 Mitchell Road, DP16-0080 & DVP16-0095 - Terence Dewer

137 - 159

City Clerk to state for the record any correspondence received. Mayor to invite anyone in the public gallery who deems themselves affected by the required variance(s) to come forward.

To consider the form and character and variances to facilitate the conversion of an accessory building to a carriage house on the subject property.