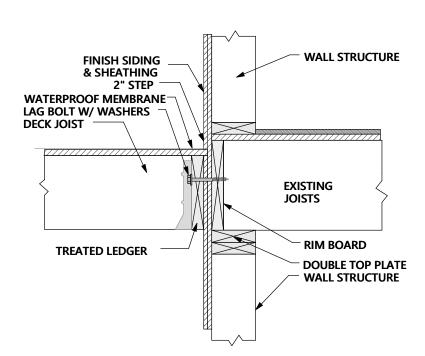

#### 6.1 760 Mitchell Road, BL11284 (Z16-0015) - Terrence Dewar

136 - 136

To adopt Bylaw No. 11284 in order to rezone the subject property to facilitate the conversion of an existing accessory building to a carriage house on the subject property.

#### 6.2 760 Mitchell Road, DP16-0080 & DVP16-0095 - Terence Dewer

137 - 159

City Clerk to state for the record any correspondence received. Mayor to invite anyone in the public gallery who deems themselves affected by the required variance(s) to come forward.

To consider the form and character and variances to facilitate the conversion of an accessory building to a carriage house on the subject property.