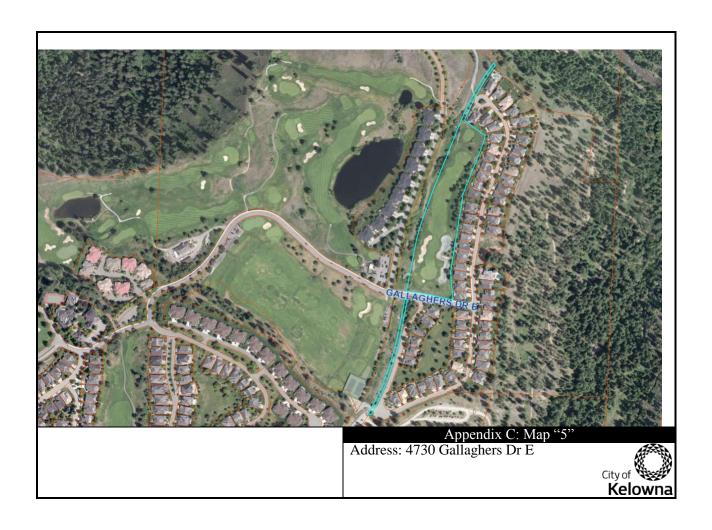

|    | THE UNIT ENTITLEMENT OF THE STRATA LOT AS SHOWN ON FORM V                                                                                                                                       |                             |              |                   |
|----|-------------------------------------------------------------------------------------------------------------------------------------------------------------------------------------------------|-----------------------------|--------------|-------------------|
| 33 | STRATA LOT 6 SECTION 31 TOWNSHIP 27 ODYD STRATA PLAN EPS2195 TOGETHER WITH AN INTEREST IN THE COMMON PROPERTY IN PROPORTION TO THE UNIT ENTITLEMENT OF THE STRATA LOT AS SHOWN ON FORM V        | 1750 Tower Ranch Dr         | CD6          | RU5               |
| 34 | STRATA LOT 5 SECTION 31 TOWNSHIP 27 ODYD STRATA PLAN EPS2195 TOGETHER WITH AN INTEREST IN THE COMMON PROPERTY IN PROPORTION TO THE UNIT ENTITLEMENT OF THE STRATA LOT AS SHOWN ON FORM V        | 1760 Tower Ranch Dr         | CD6          | RU5               |
| 35 | STRATA LOT 4 SECTION 31 TOWNSHIP 27 ODYD STRATA PLAN EPS2195 TOGETHER WITH AN INTEREST IN THE COMMON PROPERTY IN PROPORTION TO THE UNIT ENTITLEMENT OF THE STRATA LOT AS SHOWN ON FORM V        | 1770 Tower Ranch Dr         | CD6          | RU5               |
| 36 | STRATA LOT 3 SECTION 31 TOWNSHIP 27 ODYD STRATA PLAN EPS2195 TOGETHER WITH AN INTEREST IN THE COMMON PROPERTY IN PROPORTION TO THE UNIT ENTITLEMENT OF THE STRATA LOT AS SHOWN ON FORM V        | 1780 Tower Ranch Dr         | CD6          | RU5               |
| 37 | STRATA LOT 2 SECTION 31 TOWNSHIP 27 ODYD STRATA PLAN EPS2195 TOGETHER WITH AN INTEREST IN THE COMMON PROPERTY IN PROPORTION TO THE UNIT ENTITLEMENT OF THE STRATA LOT AS SHOWN ON FORM V        | 1790 Tower Ranch Dr         | CD6          | RU5               |
| 38 | STRATA LOT 1 SECTION 31 TOWNSHIP 27 ODYD STRATA PLAN EPS2195 TOGETHER WITH AN INTEREST IN THE COMMON PROPERTY IN PROPORTION TO THE UNIT ENTITLEMENT OF THE STRATA LOT AS SHOWN ON FORM V        | 1800 Tower Ranch Dr         | CD6          | RU5               |
| 39 | Lot CP Section 31 Township 27 ODYD Plan Number EPS2195                                                                                                                                          | 1810 Tower Ranch Dr         | CD6          | RU5<br>RM2        |
| 40 | Lot CP Section 31 Township 27 ODYD<br>Plan Number EPS1457                                                                                                                                       | 1836 Tower Ranch Blvd       | CD6          | RU4H<br>P3<br>RU4 |
| 41 | Lot CP Section 31 Township 27 ODYD<br>Plan Number K3569                                                                                                                                         | 1855 Tower Ranch Blvd       | CD6LP        | P3LP              |
| 42 | Lot CP Section 14 & 15 Township 23 ODYD<br>Plan Number K3430                                                                                                                                    | 1873-1875 Country Club Dr   | CD6          | P3<br>RM5         |
| 43 | STRATA LOT 61 SECTIONS 1 AND 2 TOWNSHIP 26 ODYD STRATA PLAN KAS2707 TOGETHER WITH AN INTEREST IN THE COMMON PROPERTY IN PROPORTION TO THE UNIT ENTITLEMENT OF THE STRATA LOT AS SHOWN ON FORM V | 4659 Gallaghers Edgewood Dr | CD6LP<br>CD6 | RU5               |

| 44       | STRATA LOT 60 SECTIONS 1 AND 2       | 4655 Gallaghers Edgewood Dr | CD6LP | RU5 |
|----------|--------------------------------------|-----------------------------|-------|-----|
| 7-7      | TOWNSHIP 26 ODYD STRATA PLAN KAS2707 | 4033 Gattagners Lagewood Di | CD6   | NOS |
|          | TOGETHER WITH AN INTEREST IN THE     |                             | CDO   |     |
|          | COMMON PROPERTY IN PROPORTION TO     |                             |       |     |
|          | THE UNIT ENTITLEMENT OF THE STRATA   |                             |       |     |
|          | LOT AS SHOWN ON FORM V               |                             |       |     |
| 45       | STRATA LOT 59 SECTION 1 TOWNSHIP 26  | 4653 Gallaghers Edgewood Dr | CD6   | RU5 |
|          | ODYD STRATA PLAN KAS2707             |                             |       |     |
|          | TOGETHER WITH AN INTEREST IN THE     |                             |       |     |
|          | COMMON PROPERTY IN PROPORTION TO     |                             |       |     |
|          | THE UNIT ENTITLEMENT OF THE STRATA   |                             |       |     |
|          | LOT AS SHOWN ON FORM V               |                             |       |     |
| 46       | STRATA LOT 58 SECTION 1 TOWNSHIP 26  | 4647 Gallaghers Edgewood Dr | CD6   | RU5 |
|          | ODYD STRATA PLAN KAS2707             |                             |       |     |
|          | TOGETHER WITH AN INTEREST IN THE     |                             |       |     |
|          | COMMON PROPERTY IN PROPORTION TO     |                             |       |     |
|          | THE UNIT ENTITLEMENT OF THE STRATA   |                             |       |     |
|          | LOT AS SHOWN ON FORM V               |                             |       |     |
| 47       | STRATA LOT 57 SECTION 1 TOWNSHIP 26  | 4641 Gallaghers Edgewood Dr | CD6   | RU5 |
|          | ODYD STRATA PLAN KAS2707             | 5 5                         |       |     |
|          | TOGETHER WITH AN INTEREST IN THE     |                             |       |     |
|          | COMMON PROPERTY IN PROPORTION TO     |                             |       |     |
|          | THE UNIT ENTITLEMENT OF THE STRATA   |                             |       |     |
|          | LOT AS SHOWN ON FORM V               |                             |       |     |
| 48       | STRATA LOT 56 SECTION 1 TOWNSHIP 26  | 4635 Gallaghers Edgewood Dr | CD6   | RU5 |
|          | ODYD STRATA PLAN KAS2707             |                             |       |     |
|          | TOGETHER WITH AN INTEREST IN THE     |                             |       |     |
|          | COMMON PROPERTY IN PROPORTION TO     |                             |       |     |
|          | THE UNIT ENTITLEMENT OF THE STRATA   |                             |       |     |
|          | LOT AS SHOWN ON FORM V               |                             |       |     |
| 49       | STRATA LOT 55 SECTION 1 TOWNSHIP 26  | 4629 Gallaghers Edgewood Dr | CD6   | RU5 |
|          | ODYD STRATA PLAN KAS2707             |                             |       |     |
|          | TOGETHER WITH AN INTEREST IN THE     |                             |       |     |
|          | COMMON PROPERTY IN PROPORTION TO     |                             |       |     |
|          | THE UNIT ENTITLEMENT OF THE STRATA   |                             |       |     |
|          | LOT AS SHOWN ON FORM V               |                             |       |     |
| 50       | STRATA LOT 54 SECTION 1 TOWNSHIP 26  | 4623 Gallaghers Edgewood Dr | CD6   | RU5 |
|          | ODYD STRATA PLAN KAS2707             |                             |       |     |
|          | TOGETHER WITH AN INTEREST IN THE     |                             |       |     |
|          | COMMON PROPERTY IN PROPORTION TO     |                             |       |     |
|          | THE UNIT ENTITLEMENT OF THE STRATA   |                             |       |     |
| <u> </u> | LOT AS SHOWN ON FORM V               |                             |       |     |
| 51       | STRATA LOT 53 SECTION 1 TOWNSHIP 26  | 4617 Gallaghers Edgewood Dr | CD6   | RU5 |
|          | ODYD STRATA PLAN KAS2707             |                             |       |     |
|          | TOGETHER WITH AN INTEREST IN THE     |                             |       |     |
|          | COMMON PROPERTY IN PROPORTION TO     |                             |       |     |
|          | THE UNIT ENTITLEMENT OF THE STRATA   |                             |       |     |
|          | LOT AS SHOWN ON FORM V               |                             | 65.1  |     |
| 52       | STRATA LOT 52 SECTION 1 TOWNSHIP 26  | 4611 Gallaghers Edgewood Dr | CD6   | RU5 |
|          | ODYD STRATA PLAN KAS2707             |                             |       |     |
|          | TOGETHER WITH AN INTEREST IN THE     |                             |       |     |
|          | COMMON PROPERTY IN PROPORTION TO     |                             |       |     |
|          | THE UNIT ENTITLEMENT OF THE STRATA   |                             |       |     |
|          | LOT AS SHOWN ON FORM V               |                             |       |     |