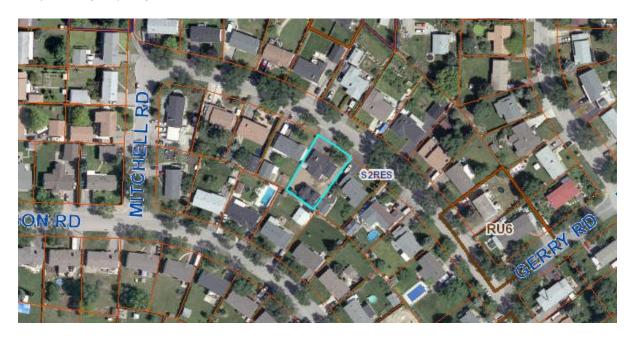

#### 6.1 760 Mitchell Road, BL11284 (Z16-0015) - Terrence Dewar

136 - 136

To adopt Bylaw No. 11284 in order to rezone the subject property to facilitate the conversion of an existing accessory building to a carriage house on the subject property.

#### 6.2 760 Mitchell Road, DP16-0080 & DVP16-0095 - Terence Dewer

137 - 159

City Clerk to state for the record any correspondence received. Mayor to invite anyone in the public gallery who deems themselves affected by the required variance(s) to come forward.

To consider the form and character and variances to facilitate the conversion of an accessory building to a carriage house on the subject property.