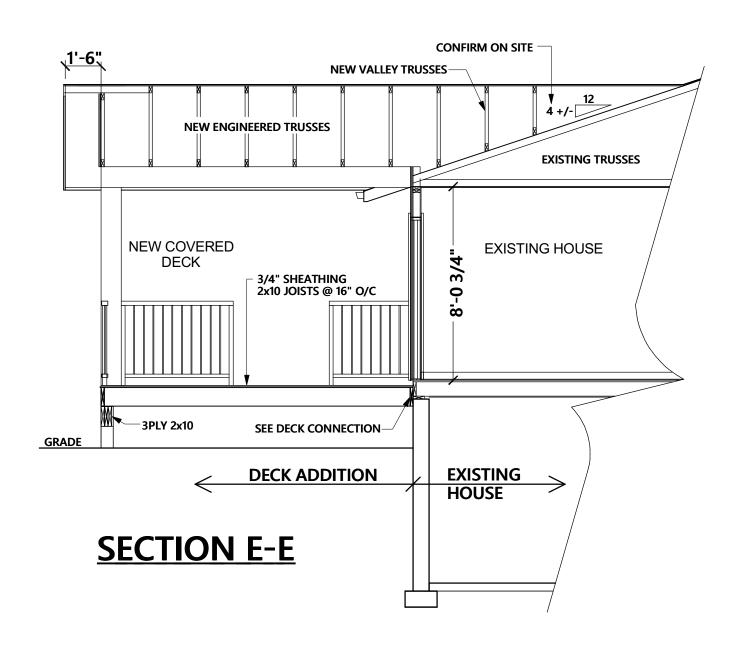

#### 6.1 760 Mitchell Road, BL11284 (Z16-0015) - Terrence Dewar

136 - 136

To adopt Bylaw No. 11284 in order to rezone the subject property to facilitate the conversion of an existing accessory building to a carriage house on the subject property.

#### 6.2 760 Mitchell Road, DP16-0080 & DVP16-0095 - Terence Dewer

137 - 159

City Clerk to state for the record any correspondence received. Mayor to invite anyone in the public gallery who deems themselves affected by the required variance(s) to come forward.

To consider the form and character and variances to facilitate the conversion of an accessory building to a carriage house on the subject property.