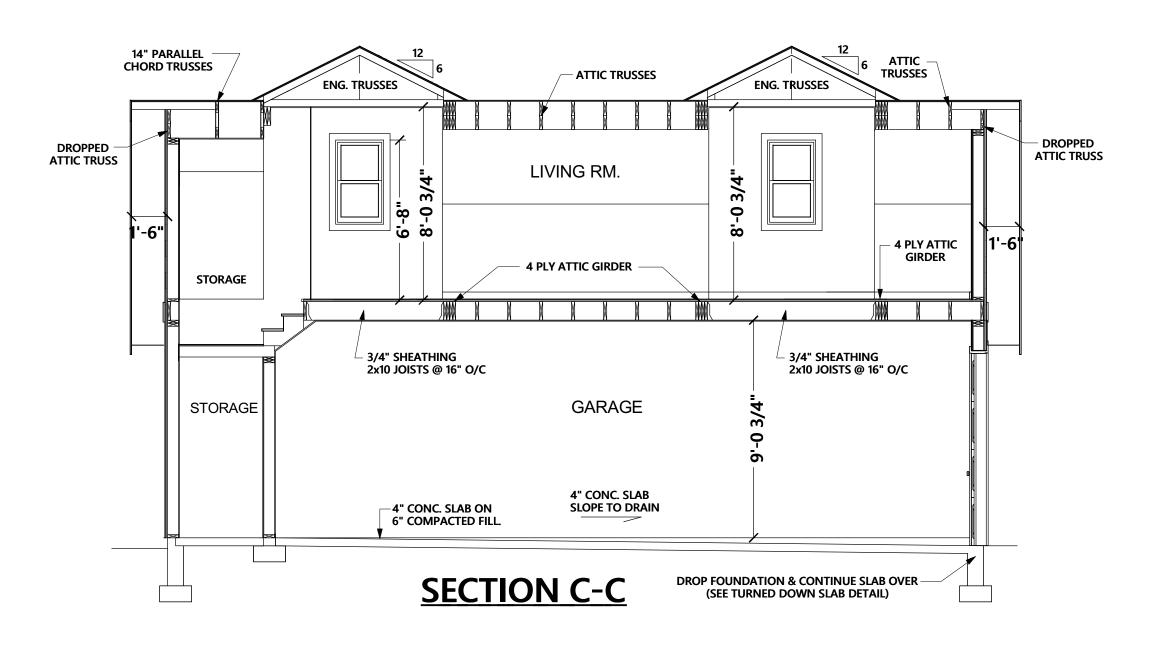

#### 6.1 760 Mitchell Road, BL11284 (Z16-0015) - Terrence Dewar

136 - 136

To adopt Bylaw No. 11284 in order to rezone the subject property to facilitate the conversion of an existing accessory building to a carriage house on the subject property.

#### 6.2 760 Mitchell Road, DP16-0080 & DVP16-0095 - Terence Dewer

137 - 159

City Clerk to state for the record any correspondence received. Mayor to invite anyone in the public gallery who deems themselves affected by the required variance(s) to come forward.

To consider the form and character and variances to facilitate the conversion of an accessory building to a carriage house on the subject property.