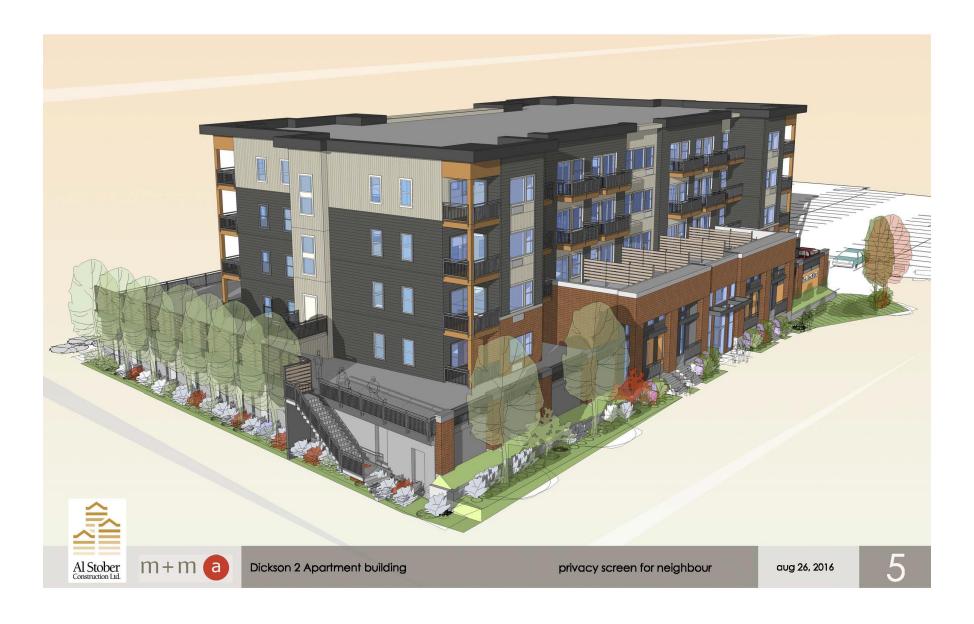

- 1. Reduction in the size of the elevator lobby to free up more space for parking.
- 2. Modify mechanical room size to utilize area more efficiently and free up more space for parking.
- 3. Move and consolidate the garbage and recycling room into phase 1 to free up more space for parking.
- 4. Relocate the bicycle parking room to be accessed from Bedford Ave to have better utilization and ease of access for bicycle transportation.
- 5. Added privacy screening along the railing between proposal and neighbouring property to better mitigate the setback variance.
- 6. Added 4 micro suites by eliminating a redundant internal stair case.

The building setback, landscape buffer reduction, and site coverage variances are all similar to Phase 1 including the 1.5m setback reduction for the parkade to the neighbouring parcel to the east. In Phase 1 this variance was granted overlooking the two duplexes to the west. In Phase 2, the applicant is providing enhanced landscaping along the neighbouring property and a privacy screen along the parkade railing to enhance the privacy to the adjacent neighbour.