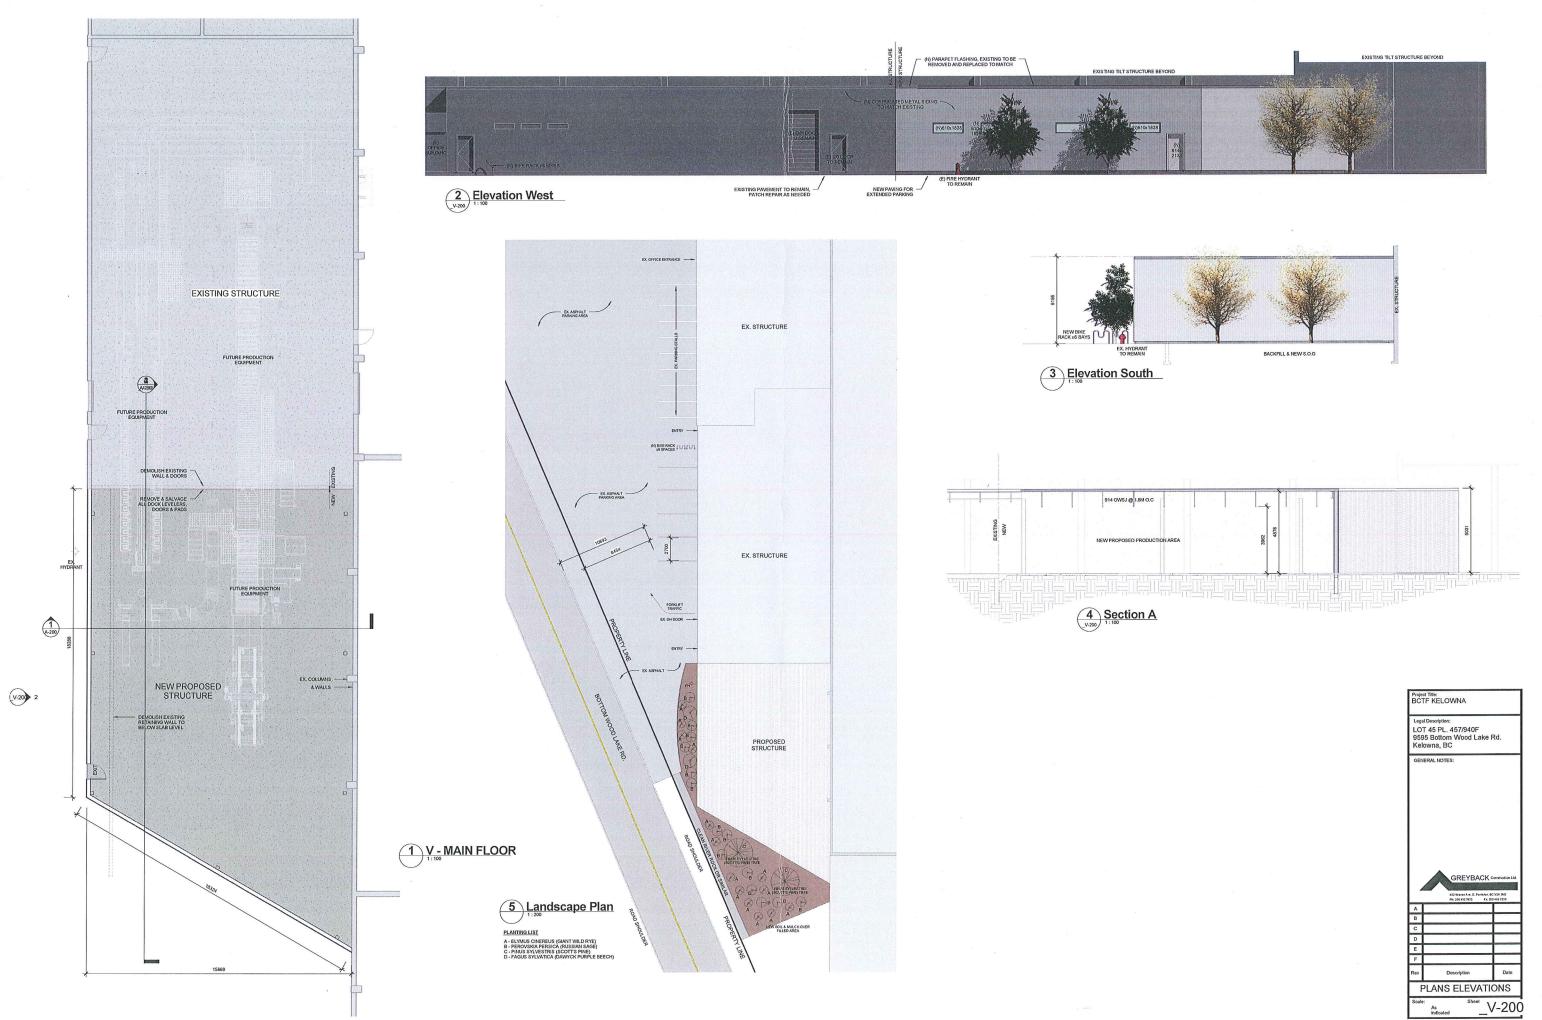

5.

6.

6.4 1160 McKenzie Road, DP16-0044 & DVP16-0045 - Karmjit, Balvir & Avineet Gill WITHDRAWN BY APPLICANT

6.5 2161 Belgo Road, DVP16-0128 - Sydney Wray Kincaid

90 - 116

City Clerk to state for the record any correspondence received. Mayor to invite anyone in the public gallery who deems themselves affected by the required variance(s) to come forward.

To consider a Staff recommendation to NOT issue a Development Variance Permit to vary the maximum height of two accessory buildings on the subject property from 4.5 m maximum to 6.65 m proposed for a cabana and from 4.5 m maximum to 7.53 m proposed for a garage or to decrease the minimum distance from the front lot line for an accessory structure from 18.0 m minimum to 8.40 m proposed.