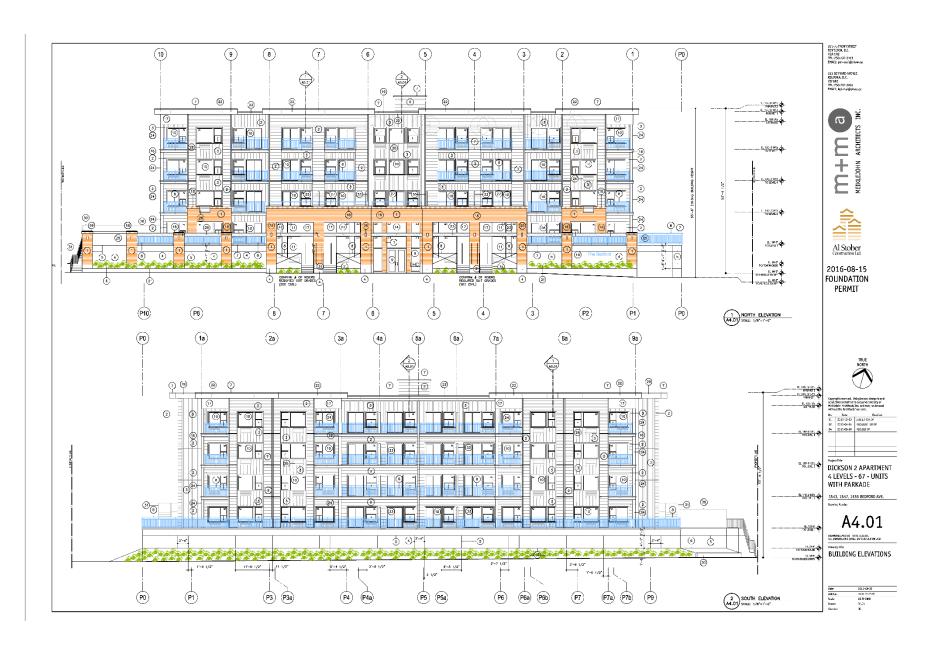

### 2.0 Purpose

To review the Form & Character Development Permit for a 67 unit 4  $\frac{1}{2}$  storey multi-family building and to consider twelve (12) variances split between two Development Variance Permits (Phases 1 & 2) and to consider an amended Form & Character Development Permit for landscaping alterations in Phase 1.

### 4.3 Zoning Analysis Table

| Zoning Analysis Table                                 |                                                        |                                                                       |  |
|-------------------------------------------------------|--------------------------------------------------------|-----------------------------------------------------------------------|--|
| CRITERIA                                              | RM5 ZONE REQUIREMENTS                                  | PROPOSAL                                                              |  |
| Development Regulations                               |                                                        |                                                                       |  |
| Height                                                | 18.0 m / 4.5 storeys                                   | 14.3 m / 4.5 storeys                                                  |  |
| Front Yard (north)                                    | Min 6.0 m except for 1.5 m for ground oriented housing | 2.8 m to parkade <sup>1</sup> 2.8 m to townhouses 8.4 m to apartments |  |
| Side Yard (east)                                      | 4.5 m (up to 2 ½ storeys)<br>7.0 m (above 2 ½ storeys) | 1.5 m to parkade <sup>2</sup><br>7.0 m to apartments                  |  |
| Side Yard (west)                                      | 4.5 m (up to 2 ½ storeys)<br>7.0 m (above 2 ½ storeys) | 4.5 m to parkade<br>7.0 m to apartments                               |  |
| Rear Yard (south)                                     | 9.0 m                                                  | 11.9 m to apartments<br>3.0 m to parkade <sup>3</sup>                 |  |
| Site coverage of buildings                            | 40 %                                                   | 69.7% <del>4</del>                                                    |  |
| Site coverage of<br>buildings, driveways &<br>parking | 65 %                                                   | 85.0 % <sup>5</sup>                                                   |  |