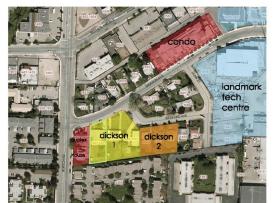

### 4.2 Site Context

The site is located within the Landmark Tech Centre neighbourhood. The subject property is designated MRM (Multiple Residential - Medium Density) and the lot is within the Permanent Growth Boundary. Specifically, the adjacent land uses are as follows:

| Orientation | ✓ Zoning //                                                   | Land Use    |
|-------------|---------------------------------------------------------------|-------------|
| North       | RU1 - Large Lot Housing 🥢                                     | Residential |
| East        | RU1 Large Lot Housing                                         | Residential |
| South       | RM3 - Low Censity Multiple Housing                            | Residential |
| West        | RU6 - Two Dwelling Housing RM3 - Low Density Multiple Housing | Residential |

Subject Property Map: 1545 Bedford Ave