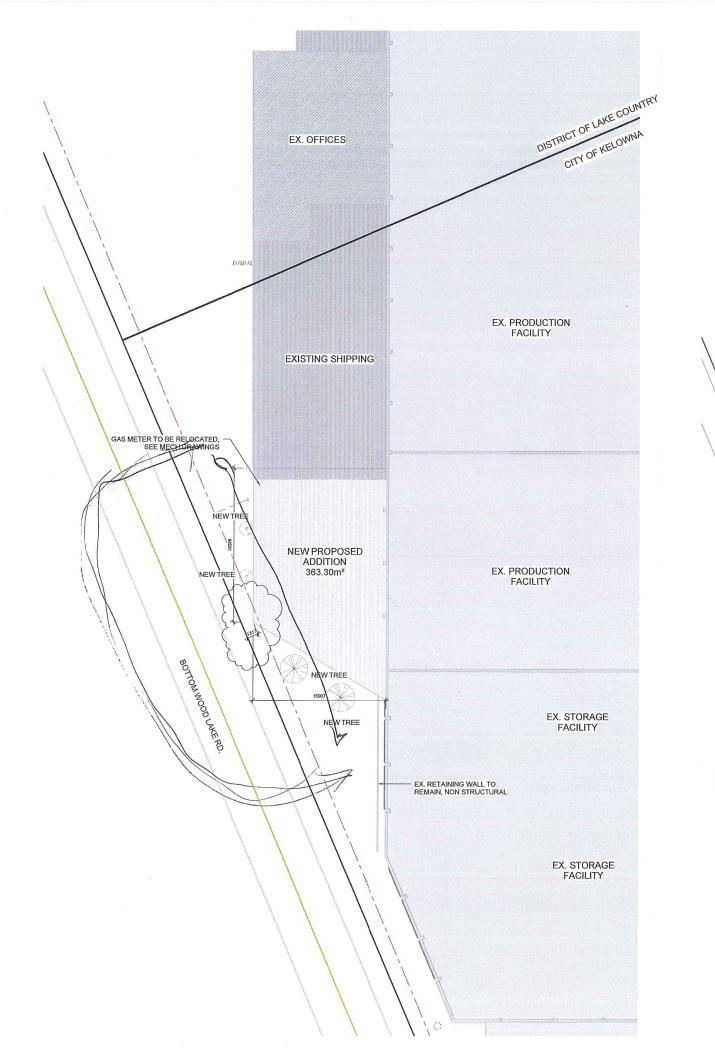

----------------------|---------------|--|
|                                                                                       |               |  |
| Print Name in Bold Letters                                                            | Telephone No. |  |
| 4. APPROVALS                                                                          |               |  |
| Issued and approved by Council on the day of _                                        | , 20 .        |  |
|                                                                                       |               |  |
| Ryan Smith, Community Planning Department Manager<br>Community Planning & Real Estate | Date          |  |

The PERMIT HOLDER is the <u>CURRENT LAND OWNER</u>. Security shall be returned to the PERMIT HOLDER.





BC TREE FRUITS COOPERATIVE PROPOSED ADDITION TO EXISTING SHIPPING & RECEIVING FACILITY City of Kelowna KEOWNA, BRITISH COLUMBIA





EXISTING STRUCTURE 3,819.92m<sup>2</sup>

NEW PROPOSED

#### NON-COMPLIANT BUILDING BY-LAWS IDENTIFIED

- South Western corner setback from property boundary line Structure coverage over maximum allowable



## REPORT TO COUNCIL



Date: October 18,2016

**RIM No.** 0940-50

To: City Manager

From: Community Planning Department (KB)

Address: 2161 Belgo Road Applicant: Sydney Wray Kincaid

**Subject:** Development Variance Permit

Existing OCP Designation: REP - Resource Protection Area

Existing Zone: A1 - Agriculture 1 (RR2 Residential per Section 1.8.3

#### 1.0 Recommendation

THAT Council NOT authorize the issuance of Development Variance Permit No.