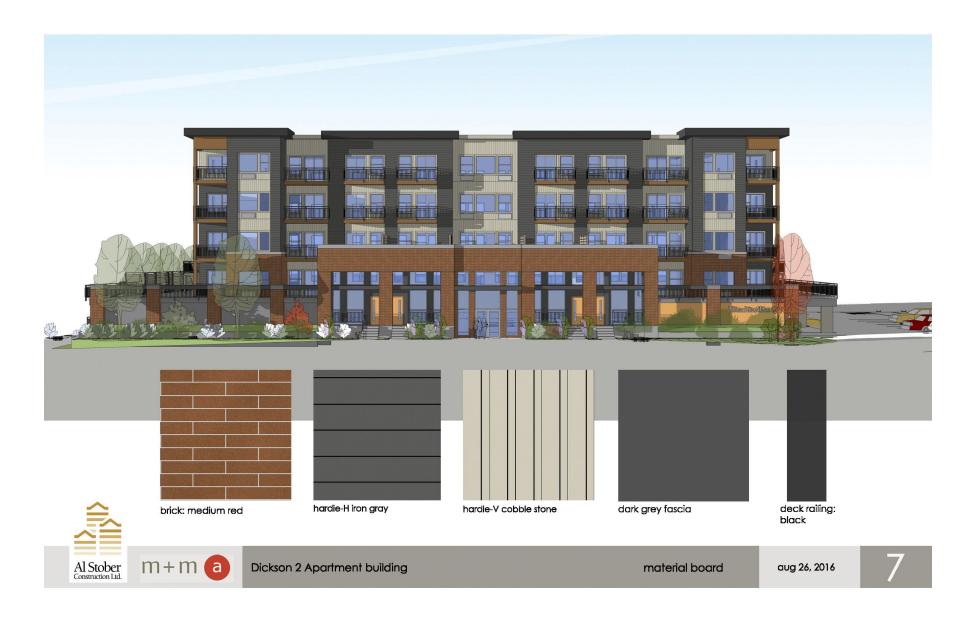

The proposal has 4 ground-oriented townhouse units which is similar to phase 1 and is encouraged by the City's Urban Design Guidelines. The parkade covers a large proportion of the site and provides a significant outdoor amenity space which is encouraged by the design guidelines rather than providing surface parking stalls. The materials and colouring scheme is in keeping with the previously approved phase 1 project.

### 4.3 Zoning Analysis Table

| Zoning Analysis Table                                 |                                                        |                                                                       |  |
|-------------------------------------------------------|--------------------------------------------------------|-----------------------------------------------------------------------|--|
| CRITERIA                                              | RM5 ZONE REQUIREMENTS                                  | PROPOSAL                                                              |  |
| Development Regulations                               |                                                        |                                                                       |  |
| Height                                                | 18.0 m / 4.5 storeys                                   | 14.3 m / 4.5 storeys                                                  |  |
| Front Yard (north)                                    | Min 6.0 m except for 1.5 m for ground oriented housing | 2.8 m to parkade <sup>1</sup> 2.8 m to townhouses 8.4 m to apartments |  |
| Side Yard (east)                                      | 4.5 m (up to 2 ½ storeys)<br>7.0 m (above 2 ½ storeys) | 1.5 m to parkade <sup>2</sup><br>7.0 m to apartments                  |  |
| Side Yard (west)                                      | 4.5 m (up to 2 ½ storeys)<br>7.0 m (above 2 ½ storeys) | 4.5 m to parkade<br>7.0 m to apartments                               |  |
| Rear Yard (south)                                     | 9.0 m                                                  | 11.9 m to apartments<br>3.0 m to parkade <sup>3</sup>                 |  |
| Site coverage of buildings                            | 40 %                                                   | 69.7% <del>4</del>                                                    |  |
| Site coverage of<br>buildings, driveways &<br>parking | 65 %                                                   | 85.0 % <sup>5</sup>                                                   |  |