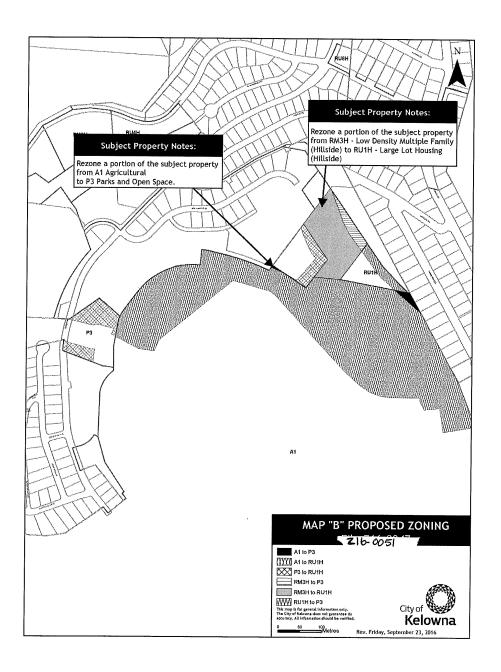

### **BYLAW NO. 11294**

### Z16-0051 - Gordon, Hiedi-Sabine, Donald, Amy, Allen and Angelica Kirschner 2980 Gallagher Road

A bylaw to amend the "City of Kelowna Zoning Bylaw No. 8000".

The Municipal Council of the City of Kelowna, in open meeting assembled, enacts as follows:

- 1. THAT City of Kelowna Zoning Bylaw No. 8000 be amended by changing the zoning classification of portions of Lot 1, Sections 12 and 13, Township 26 and Sections 7 and 18, Township 27, ODYD, Plan KAP71697, Except Plans KAP84278, KAP86318, KAP86363, KAP88598 and EPP36504, located on Gallagher Road, Kelowna, B.C., from the P3 Park and Open Spaces to RU1h Large Lot Housing (Hillside Area); from A1 Agricultural 1 to the RU1h Large Lot Housing (Hillside Area); from A1 Agricultural 1 to P3 Parks and Open Spaces and from RM3h Low Density Multiple Housing to RU1h Large Lot Housing (Hillside Area); from RM3h Low Density Multiple Housing to P3 Parks and Open Spaces and from RU1h Large Lot Housing (Hillside Area) to P3 Park and Open Spaces zone.
- 2. This bylaw shall come into full force and effect and is binding on all persons as and from the date of adoption.