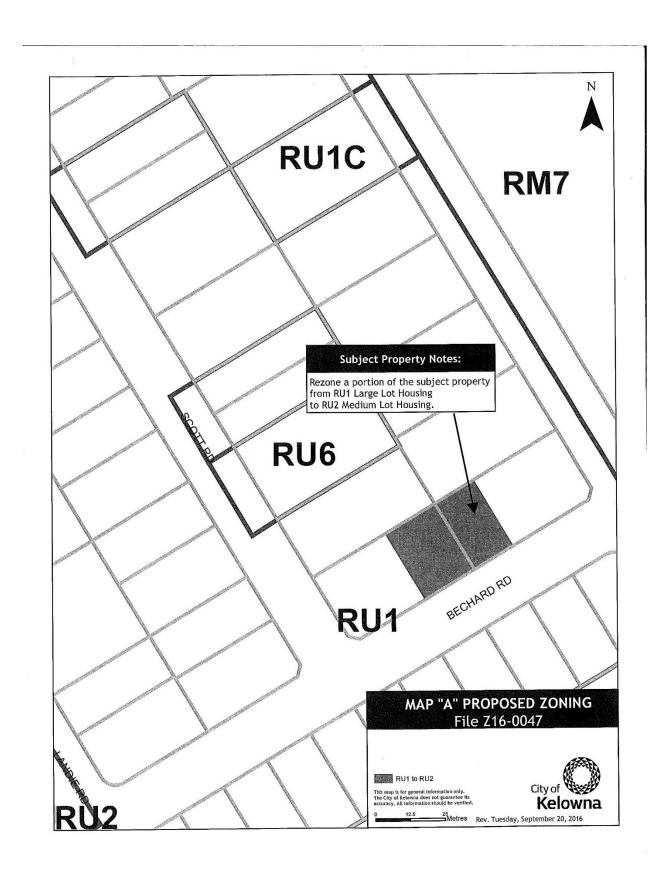

### BYLAW NO. 11295 Z16-0047 - Elda and Louis Pagliaro 752 & 760 Bechard Road

A bylaw to amend the "City of Kelowna Zoning Bylaw No. 8000".

The Municipal Council of the City of Kelowna, in open meeting assembled, enacts as follows:

- 1. THAT City of Kelowna Zoning Bylaw No. 8000 be amended by changing the zoning classification of a portion of Lot 6, District Lot 134, ODYD, Plan 20399, located on Bechard Road, Kelowna, B.C., from the RU1 Large Lot Housing zone to the RU2 Medium Lot Housing zone.
- 2. This bylaw shall come into full force and effect and is binding on all persons as and from the date of adoption.