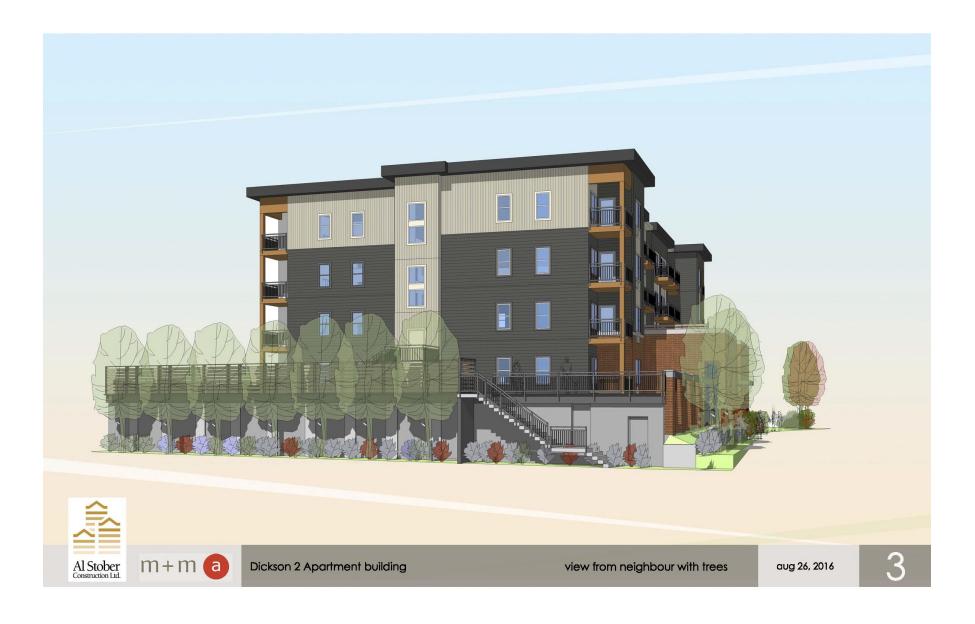

The building setback, landscape buffer reduction, and site coverage variances are all similar to Phase 1 including the 1.5m setback reduction for the parkade to the neighbouring parcel to the east. In Phase 1 this variance was granted overlooking the two duplexes to the west. In Phase 2, the applicant is providing enhanced landscaping along the neighbouring property and a privacy screen along the parkade railing to enhance the privacy to the adjacent neighbour.

The proposal has 4 ground-oriented townhouse units which is similar to phase 1 and is encouraged by the City's Urban Design Guidelines. The parkade covers a large proportion of the site and provides a significant outdoor amenity space which is encouraged by the design guidelines rather than providing surface parking stalls. The materials and colouring scheme is in keeping with the previously approved phase 1 project.