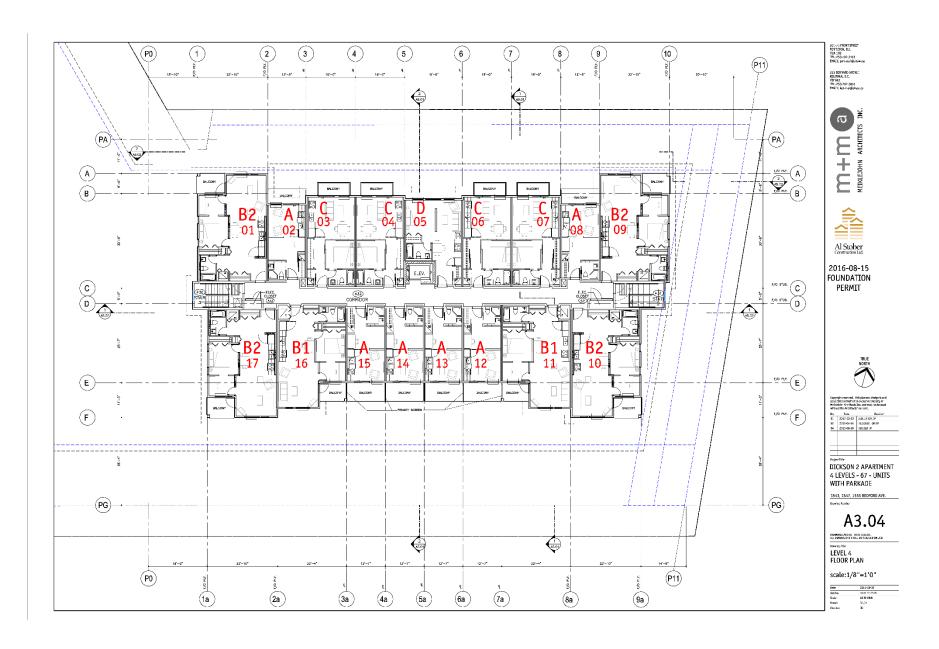

### 2.0 Purpose

To review the Form & Character Development Permit for a 67 unit 4  $\frac{1}{2}$  storey multi-family building and to consider twelve (12) variances split between two Development Variance Permits (Phases 1 & 2) and to consider an amended Form & Character Development Permit for landscaping alterations in Phase 1.

### 4.1 Project Description

The subject property is currently vacant. The proposal is for a 67-unit rental apartment building. Out of the proposed 67 units, 24 units are proposed to take the form of micro-studio units with the remainder 43 units built as 1 bedroom units. Micro-studio units are defined as residential units smaller than 29 m². All micro-studio units are Development Cost Charges (DCCs) exempt as per Part 26 Section 933.4 of the *Local Government Act*. The applicant will also have the opportunity to apply to the City's housing revitalization tax exemption program for a 10 year tax exemption. This incentive is available to all rental housing projects when the vacancy rate is below 3%.

The proposal has 4 ground-oriented townhouse units which is similar to phase 1 and is encouraged by the City's Urban Design Guidelines. The parkade covers a large proportion of the site and provides a significant outdoor amenity space which is encouraged by the design guidelines rather than providing surface parking stalls. The materials and colouring scheme is in keeping with the previously approved phase 1 project.