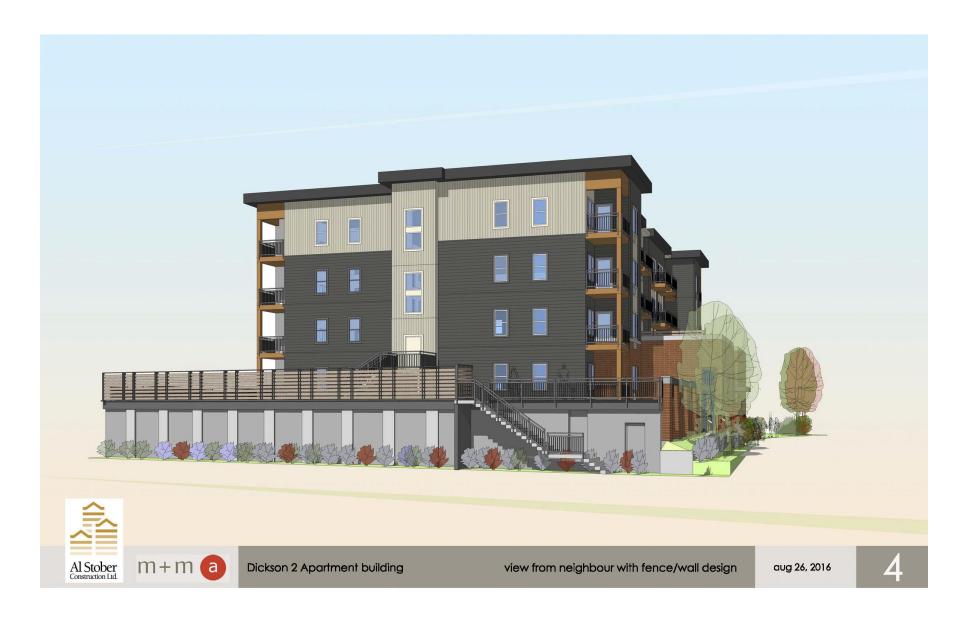

The building setback, landscape buffer reduction, and site coverage variances are all similar to Phase 1 including the 1.5m setback reduction for the parkade to the neighbouring parcel to the east. In Phase 1 this variance was granted overlooking the two duplexes to the west. In Phase 2, the applicant is providing enhanced landscaping along the neighbouring property and a privacy screen along the parkade railing to enhance the privacy to the adjacent neighbour.

The proposal has 4 ground-oriented townhouse units which is similar to phase 1 and is encouraged by the City's Urban Design Guidelines. The parkade covers a large proportion of the site and provides a significant outdoor amenity space which is encouraged by the design guidelines rather than providing surface parking stalls. The materials and colouring scheme is in keeping with the previously approved phase 1 project.