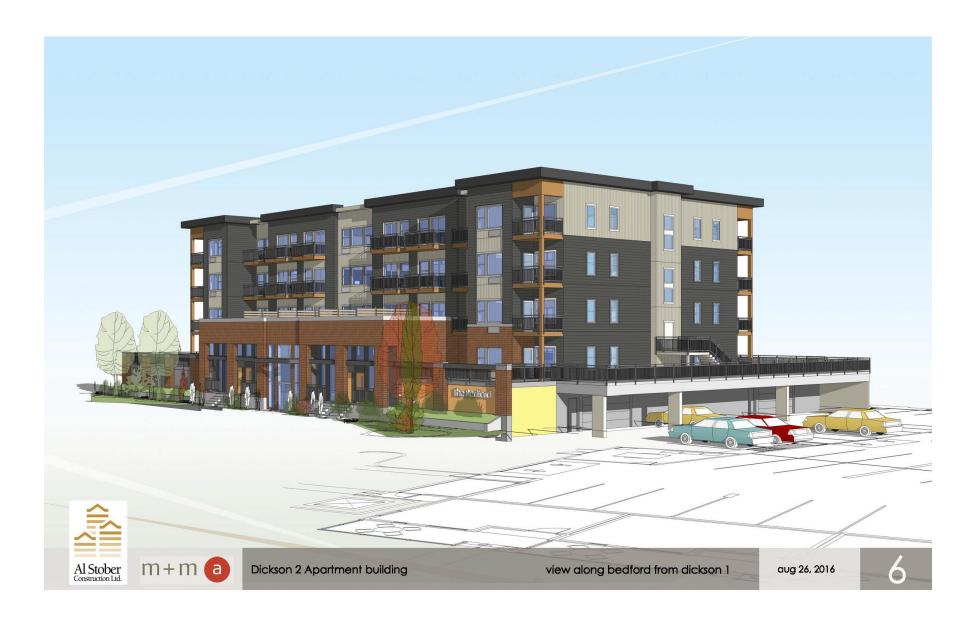

### 2.0 Purpose

To review the Form & Character Development Permit for a 67 unit 4  $\frac{1}{2}$  storey multi-family building and to consider twelve (12) variances split between two Development Variance Permits (Phases 1 & 2) and to consider an amended Form & Character Development Permit for landscaping alterations in Phase 1.

### 4.1 Project Description

The subject property is currently vacant. The proposal is for a 67-unit rental apartment building. Out of the proposed 67 units, 24 units are proposed to take the form of micro-studio units with the remainder 43 units built as 1 bedroom units. Micro-studio units are defined as residential units smaller than 29 m². All micro-studio units are Development Cost Charges (DCCs) exempt as per Part 26 Section 933.4 of the *Local Government Act*. The applicant will also have the opportunity to apply to the City's housing revitalization tax exemption program for a 10 year tax exemption. This incentive is available to all rental housing projects when the vacancy rate is below 3%.

The proposal has 4 ground-oriented townhouse units which is similar to phase 1 and is encouraged by the City's Urban Design Guidelines. The parkade covers a large proportion of the site and provides a significant outdoor amenity space which is encouraged by the design guidelines rather than providing surface parking stalls. The materials and colouring scheme is in keeping with the previously approved phase 1 project.

### 4.3 Zoning Analysis Table

| Zoning Analysis Table                                 |                                                        |                                                                       |  |
|-------------------------------------------------------|--------------------------------------------------------|-----------------------------------------------------------------------|--|
| CRITERIA                                              | RM5 ZONE REQUIREMENTS                                  | PROPOSAL                                                              |  |
| Development Regulations                               |                                                        |                                                                       |  |
| Height                                                | 18.0 m / 4.5 storeys                                   | 14.3 m / 4.5 storeys                                                  |  |
| Front Yard (north)                                    | Min 6.0 m except for 1.5 m for ground oriented housing | 2.8 m to parkade <sup>1</sup> 2.8 m to townhouses 8.4 m to apartments |  |
| Side Yard (east)                                      | 4.5 m (up to 2 ½ storeys)<br>7.0 m (above 2 ½ storeys) | 1.5 m to parkade <sup>2</sup><br>7.0 m to apartments                  |  |
| Side Yard (west)                                      | 4.5 m (up to 2 ½ storeys)<br>7.0 m (above 2 ½ storeys) | 4.5 m to parkade<br>7.0 m to apartments                               |  |
| Rear Yard (south)                                     | 9.0 m                                                  | 11.9 m to apartments<br>3.0 m to parkade <sup>3</sup>                 |  |
| Site coverage of buildings                            | 40 %                                                   | 69.7% <del>4</del>                                                    |  |
| Site coverage of<br>buildings, driveways &<br>parking | 65 %                                                   | 85.0 % <sup>5</sup>                                                   |  |