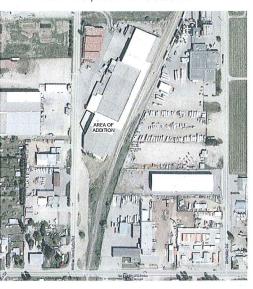

To consider a Staff recommendation to NOT issue a Development Variance Permit to vary the maximum height of two accessory buildings on the subject property from 4.5 m maximum to 6.65 m proposed for a cabana and from 4.5 m maximum to 7.53 m proposed for a garage or to decrease the minimum distance from the front lot line for an accessory structure from 18.0 m minimum to 8.40 m proposed.