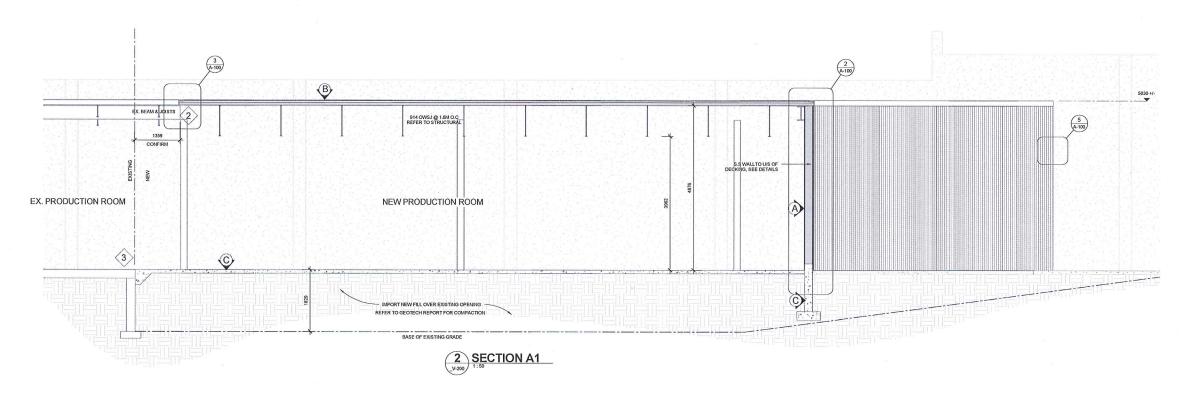

ANS       | 2016.02.05          |
| _V-200       | _          | PLANS ELEVATIONS | 2016.02.05          |
| A-100        |            | FLOOR PLANS      | 03/22/16            |
| A-200        |            | SECTIONS         | 03/22/16            |
| S-01         | Not issued | PLANS / DETAILS  | 03/22/16            |
| S-02         | Not Issued | PLANS / DETAILS  | 03/28/16            |





#### BC TREE FRUITS COOPERATIVE PROPOSED ADDITION TO EXISTING SHIPPING & RECEIVING FACILITY KEOWNA, BRITISH COLUMBIA



#### NON-COMPLIANT BUILDING BY-LAWS IDENTIFIED

- South Western corner setback from property boundary line Structure coverage over maximum allowable













Project Title: BCTF KELOWNA Legal Description: LOT 45 PL. 457/940F 9595 Bottom Wood Lake Rd. Kelowna, BC FLOOR PLANS A-100





- WALL (TYP.)

   Corrugated metal cladding with 25mm strapping

   12mm Ply sheeting with black bitumous building paper

   R-20 Batt insulation between 16ga. Steel Steel Studs

   6mil Poly Vapour barrier

   TrussCore plastic wall covering, Horiz. install
- ROOF (TYP.)

   OWSJ's per manufacturers details

   Roof metal decking, see structural

   Sloped rigid insulation, R-20 min.

   SBS roofing membrane
- SLAB / FOUNDATION
   127mm Slab on grade with 6mil poly vapour barrier
   Min. 150mm compacted crush
   8" Concrete foundation wall (See structural)
   Dampproofing membrane to exterior of wall

- Demolish existing top of foundation wall to allow new structure over
- 2 Demolish existing flashings & fascia's to accommodate new roof tie-in
- Demolish existing dock levellers, bumpe