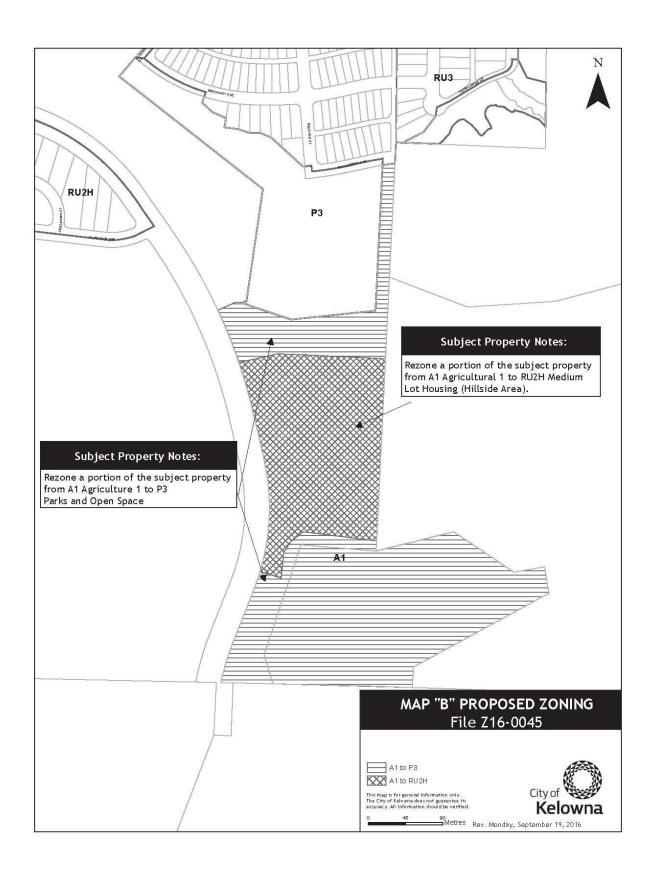

### BYLAW NO. 11292 Z16-0045 - No. 21 Great Projects Ltd., Inc. No. 355991 5100 Gordon Drive

A bylaw to amend the "City of Kelowna Zoning Bylaw No. 8000".

The Municipal Council of the City of Kelowna, in open meeting assembled, enacts as follows:

- 1. THAT City of Kelowna Zoning Bylaw No. 8000 be amended by changing the zoning classification of part of The South ½ DL 579 SDYD Except Plans KAP77336, KAP86178, KAP86917, KAP87090, KAP87918, EPP9619, EPP9638, EPP12863, EPP15721, EPP18670, EPP22118 and EPP55978, located on Gordon Drive, Kelowna, B.C., from A1- Agriculture 1 to P3 Parks and Open Space and RU2h Medium Lot Housing (Hillside Area).
- 2. This bylaw shall come into full force and effect and is binding on all persons as and from the date of adoption.