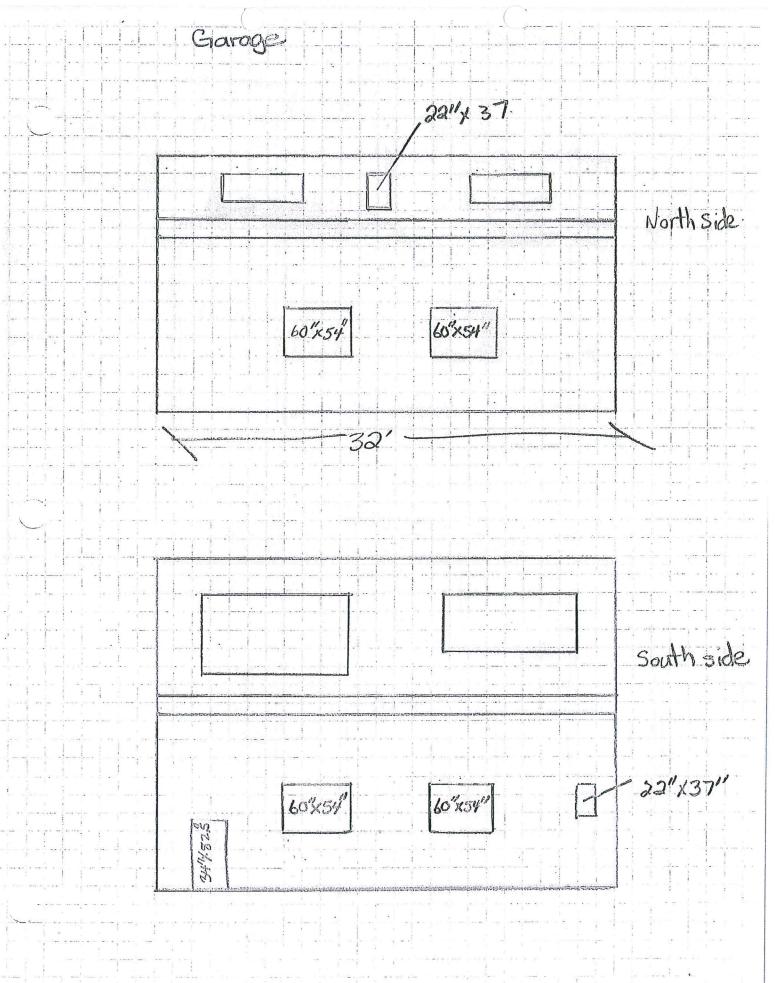

|                                                                                | recent to the definition of more entirely to the state of |  | * ************************************ |

















「カイエカスが



# Front & Back





Pool sides westside 2'x6 Deck 63" x22'8" 72×31" 16 tost Side 16

POOL HOUSE



4001 での心物