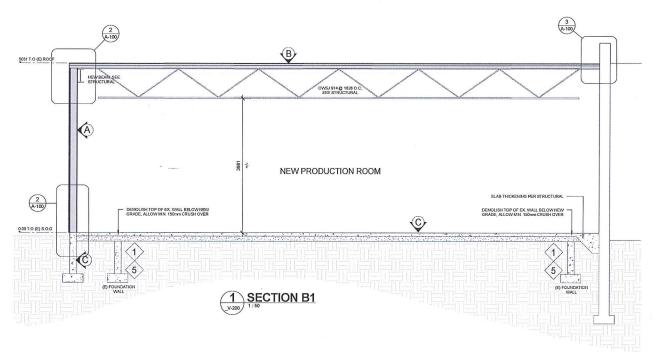

S       | 2016.02.05          |
| _V-200       | _          | PLANS ELEVATIONS | 2016.02.05          |
| A-100        |            | FLOOR PLANS      | 03/22/16            |
| A-200        |            | SECTIONS         | 03/22/16            |
| S-01         | Not issued | PLANS / DETAILS  | 03/22/16            |
| S-02         | Not Issued | PLANS / DETAILS  | 03/28/16            |





#### BC TREE FRUITS COOPERATIVE PROPOSED ADDITION TO EXISTING SHIPPING & RECEIVING FACILITY KEOWNA, BRITISH COLUMBIA



#### NON-COMPLIANT BUILDING BY-LAWS IDENTIFIED

- South Western corner setback from property boundary line Structure coverage over maximum allowable













Project Title: BCTF KELOWNA Legal Description: LOT 45 PL. 457/940F 9595 Bottom Wood Lake Rd. Kelowna, BC FLOOR PLANS A-100





- WALL (TYP.)

   Corrugated metal cladding with 25mm strapping

   12mm Ply sheeting with black bitumous building paper

   R-20 Batt insulation between 16ga. Steel Steel Studs

   6mil Poly Vapour barrier

   TrussCore plastic wall covering, Horiz. install
- ROOF (TYP.)

   OWSJ's per manufacturers details

   Roof metal decking, see structural

   Sloped rigid insulation, R-20 min.

   SBS roofing membrane
- SLAB / FOUNDATION
   127mm Slab on grade with 6mil poly vapour barrier
   Min. 150mm compacted crush
   8" Concrete foundation wall (See structural)
   Dampproofing membrane to exterior of wall

- Demolish existing top of foundation wall to allow new structure over
- 2 Demolish existing flashings & fascia's to accommodate new roof tie-in
- Demolish existing dock levellers, bumpers