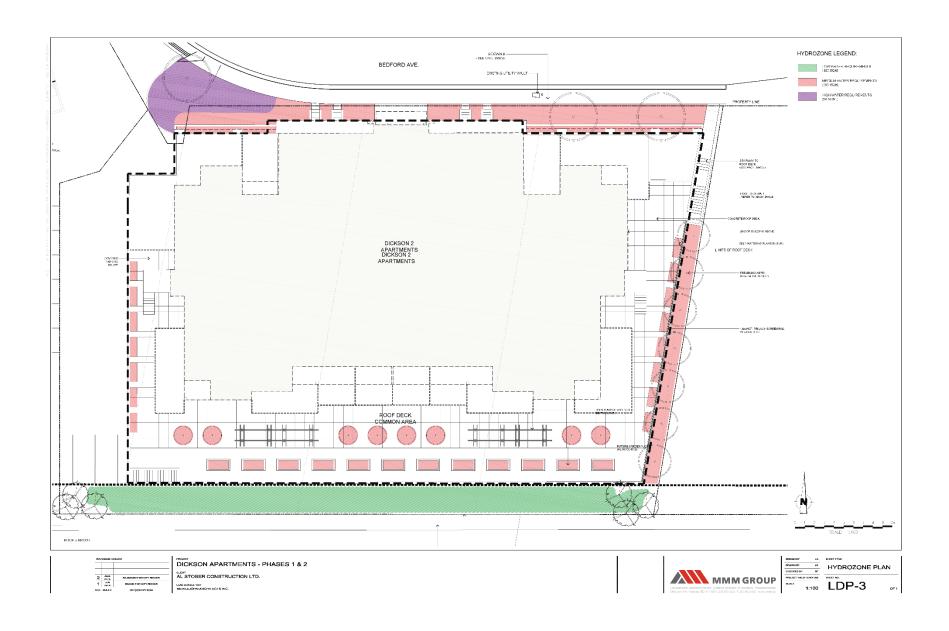

### 2.0 Purpose

To review the Form & Character Development Permit for a 67 unit 4  $\frac{1}{2}$  storey multi-family building and to consider twelve (12) variances split between two Development Variance Permits (Phases 1 & 2) and to consider an amended Form & Character Development Permit for landscaping alterations in Phase 1.

The proposal has 4 ground-oriented townhouse units which is similar to phase 1 and is encouraged by the City's Urban Design Guidelines. The parkade covers a large proportion of the site and provides a significant outdoor amenity space which is encouraged by the design guidelines rather than providing surface parking stalls. The materials and colouring scheme is in keeping with the previously approved phase 1 project.

This development proposal involves amending the developer's previously approved Phase 1 plans (located at 1525 Dickson Ave) which is currently under construction. The amendments include moving the shared property line in order to create a single access parking lot to both buildings from Bedford Ave. The parkades from both projects will be accessed through this shared parking lot. This change has precipitated variances related to parking setback and landscape buffer reductions. The applicant has downgraded the landscape island areas within the surface parking area (see applicant's landscape rationale letter for more details). However, the diagram below illustrates the changes to the phase 1 area.