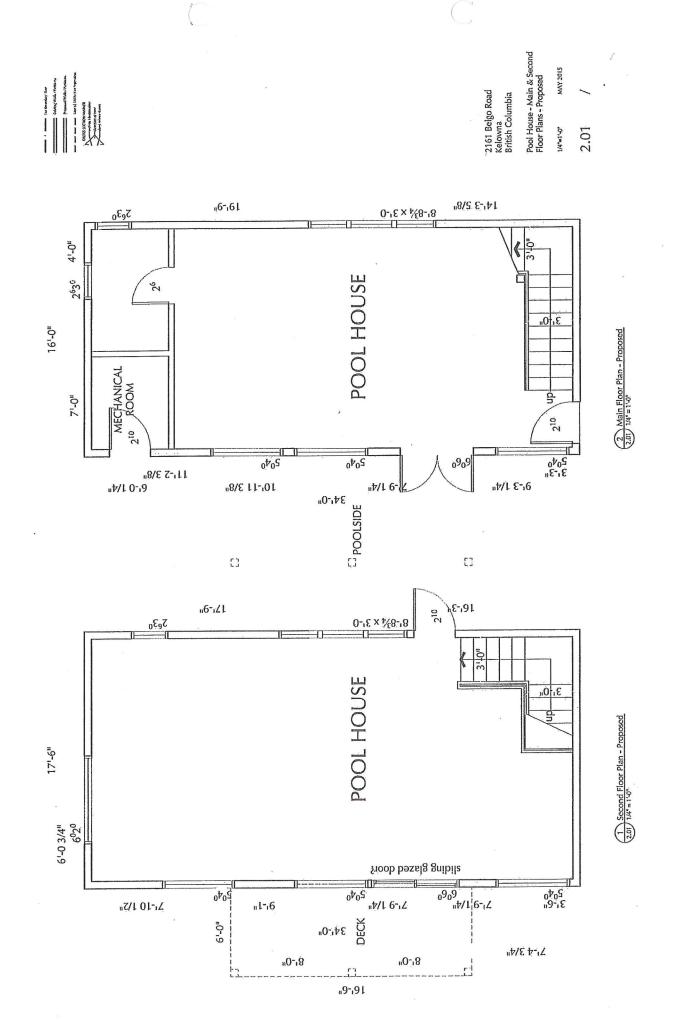

To consider a Staff recommendation to NOT issue a Development Variance Permit to vary the maximum height of two accessory buildings on the subject property from 4.5 m maximum to 6.65 m proposed for a cabana and from 4.5 m maximum to 7.53 m proposed for a garage or to decrease the minimum distance from the front lot line for an accessory structure from 18.0 m minimum to 8.40 m proposed.