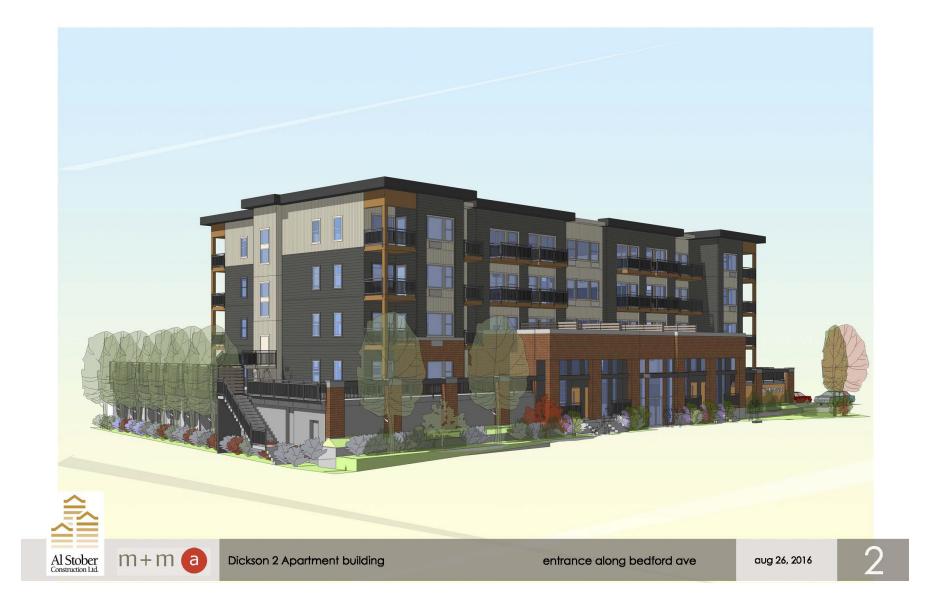

### 2.0 Purpose

To review the Form & Character Development Permit for a 67 unit 4  $\frac{1}{2}$  storey multi-family building and to consider twelve (12) variances split between two Development Variance Permits (Phases 1 & 2) and to consider an amended Form & Character Development Permit for landscaping alterations in Phase 1.

### 4.1 Project Description

The subject property is currently vacant. The proposal is for a 67-unit rental apartment building. Out of the proposed 67 units, 24 units are proposed to take the form of micro-studio units with the remainder 43 units built as 1 bedroom units. Micro-studio units are defined as residential units smaller than 29 m². All micro-studio units are Development Cost Charges (DCCs) exempt as per Part 26 Section 933.4 of the *Local Government Act*. The applicant will also have the opportunity to apply to the City's housing revitalization tax exemption program for a 10 year tax exemption. This incentive is available to all rental housing projects when the vacancy rate is below 3%.

The proposal has 4 ground-oriented townhouse units which is similar to phase 1 and is encouraged by the City's Urban Design Guidelines. The parkade covers a large proportion of the site and provides a significant outdoor amenity space which is encouraged by the design guidelines rather than providing surface parking stalls. The materials and colouring scheme is in keeping with the previously approved phase 1 project.