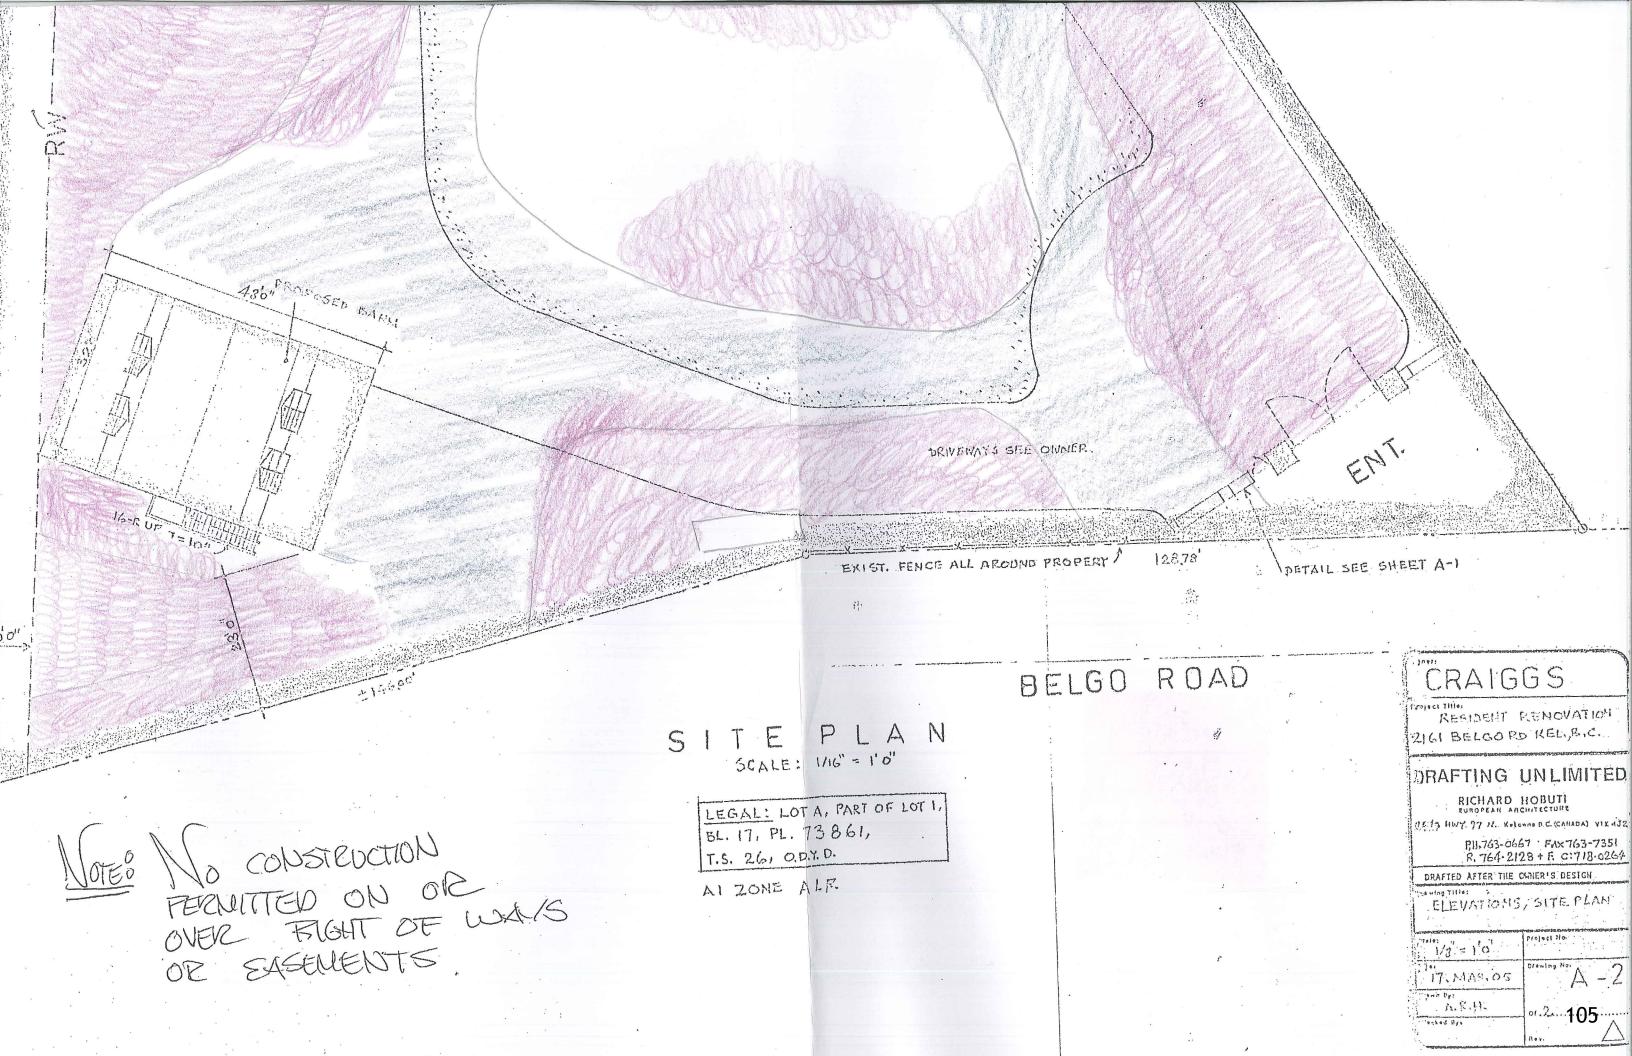

To consider a Staff recommendation to NOT issue a Development Variance Permit to vary the maximum height of two accessory buildings on the subject property from 4.5 m maximum to 6.65 m proposed for a cabana and from 4.5 m maximum to 7.53 m proposed for a garage or to decrease the minimum distance from the front lot line for an accessory structure from 18.0 m minimum to 8.40 m proposed.