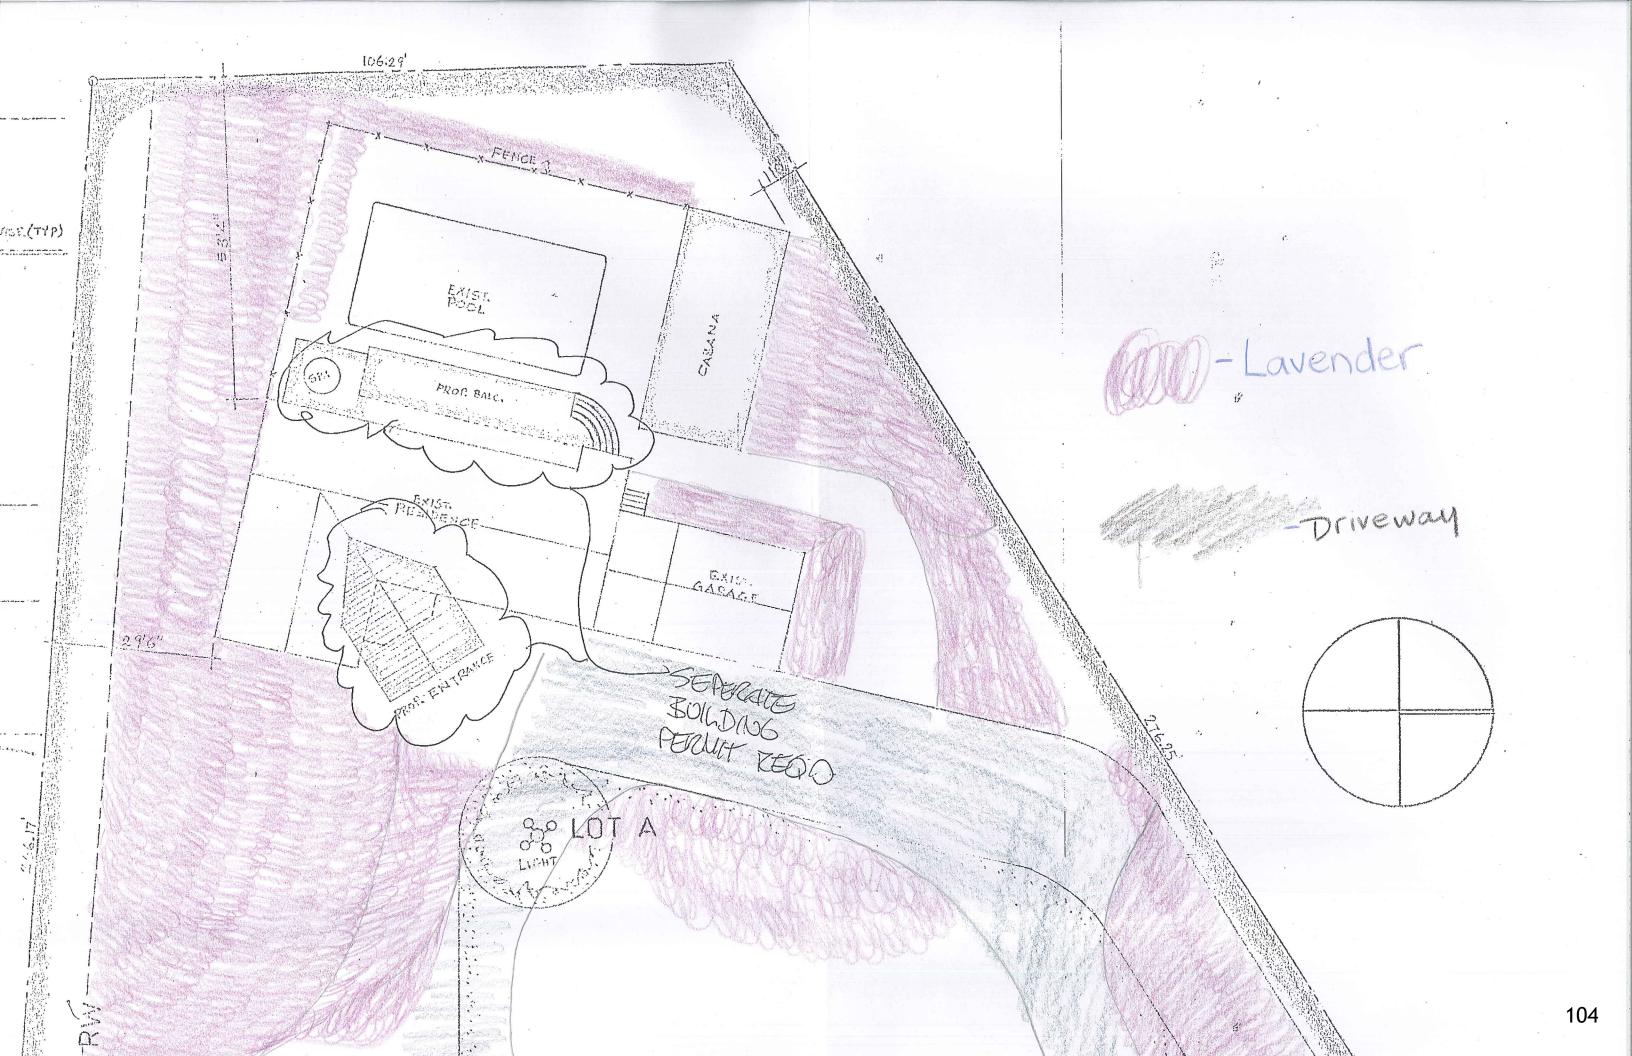

To consider a Staff recommendation to NOT issue a Development Variance Permit to vary the maximum height of two accessory buildings on the subject property from 4.5 m maximum to 6.65 m proposed for a cabana and from 4.5 m maximum to 7.53 m proposed for a garage or to decrease the minimum distance from the front lot line for an accessory structure from 18.0 m minimum to 8.40 m proposed.