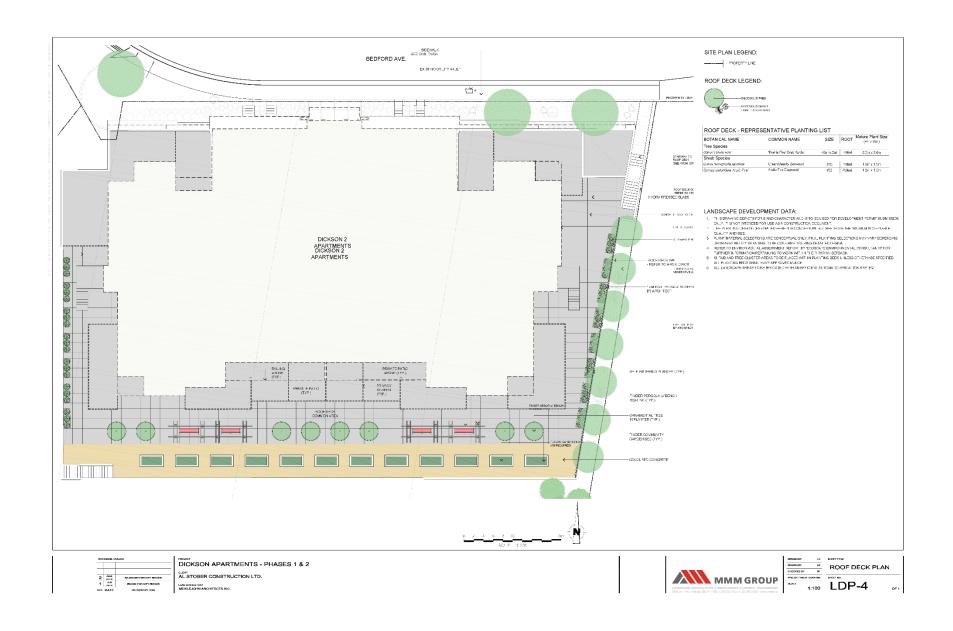

### 2.0 Purpose

To review the Form & Character Development Permit for a 67 unit 4  $\frac{1}{2}$  storey multi-family building and to consider twelve (12) variances split between two Development Variance Permits (Phases 1 & 2) and to consider an amended Form & Character Development Permit for landscaping alterations in Phase 1.

The proposal has 4 ground-oriented townhouse units which is similar to phase 1 and is encouraged by the City's Urban Design Guidelines. The parkade covers a large proportion of the site and provides a significant outdoor amenity space which is encouraged by the design guidelines rather than providing surface parking stalls. The materials and colouring scheme is in keeping with the previously approved phase 1 project.

### 4.3 Zoning Analysis Table

| Zoning Analysis Table                                 |                                                        |                                                                       |  |
|-------------------------------------------------------|--------------------------------------------------------|-----------------------------------------------------------------------|--|
| CRITERIA                                              | RM5 ZONE REQUIREMENTS                                  | PROPOSAL                                                              |  |
| Development Regulations                               |                                                        |                                                                       |  |
| Height                                                | 18.0 m / 4.5 storeys                                   | 14.3 m / 4.5 storeys                                                  |  |
| Front Yard (north)                                    | Min 6.0 m except for 1.5 m for ground oriented housing | 2.8 m to parkade <sup>1</sup> 2.8 m to townhouses 8.4 m to apartments |  |
| Side Yard (east)                                      | 4.5 m (up to 2 ½ storeys)<br>7.0 m (above 2 ½ storeys) | 1.5 m to parkade <sup>2</sup><br>7.0 m to apartments                  |  |
| Side Yard (west)                                      | 4.5 m (up to 2 ½ storeys)<br>7.0 m (above 2 ½ storeys) | 4.5 m to parkade<br>7.0 m to apartments                               |  |
| Rear Yard (south)                                     | 9.0 m                                                  | 11.9 m to apartments<br>3.0 m to parkade <sup>3</sup>                 |  |
| Site coverage of buildings                            | 40 %                                                   | 69.7% <del>4</del>                                                    |  |
| Site coverage of<br>buildings, driveways &<br>parking | 65 %                                                   | 85.0 % <sup>5</sup>                                                   |  |

| Zoning Analysis Table                       |                                                                   |                                                                                                                            |
|---------------------------------------------|-------------------------------------------------------------------|----------------------------------------------------------------------------------------------------------------------------|
| CRITERIA                                    | RM5 ZONE REQUIREMENTS                                             | PROPOSAL                                                                                                                   |
| FAR                                         | 1.1 +0.1+0.2 = 1.39 Max                                           | 1.14                                                                                                                       |
| Parking Regulations                         |                                                                   |                                                                                                                            |
| Minimum Parking<br>Requirements             | 78 parking stalls                                                 | 66 stalls in parkade + 12 surface stalls = 78 parking stalls                                                               |
| Ratio of Parking Stalls                     | Full size: 50% Min<br>Medium Size: 40% Max<br>Small Size: 10% Max | Full size: 42% (33 stalls) <sup>6</sup> Medium Size: 47% (37 stalls) <sup>6</sup> Small Size: 10% (8 stalls)               |
| Minimum Drive Aisle<br>Width                | 7.0 m                                                             | 7.0 m                                                                                                                      |
| Setback (Parking)                           | 1.5 m                                                             | 2 stalls affected: <1.5 m <sup>7</sup>                                                                                     |
| Other Regulations                           |                                                                   |                                                                                                                            |
| Minimum Bicycle Parking<br>Requirements     | Class 1: 32 bikes<br>Class 2: 7 bikes                             | Class 1: 32 bikes (wall mounted<br>bike racks in parkade)<br>Class 2: 7 bikes                                              |
| Private Open Space                          | 825 m <sup>2</sup>                                                | 1,087 m <sup>2</sup>                                                                                                       |
| Landscape Buffer                            | Front yard: 3.0 m<br>Side yard: 3.0 m<br>Rear yard: 3.0 m         | Front yard: 1.5 m* Side yard (east): 1.5m* Side yard (west): 0.0m <sup>8</sup> Rear yard: 3.0m                             |
|                                             | *Variance not needed if building setback variance is approved     |                                                                                                                            |
| Subdivision and Servicing Bylaw Regulations |                                                                   |                                                                                                                            |
| Minimum Road Width                          | 18.0 m                                                            | 15.0m <sup>9</sup>                                                                                                         |
| Phase 1 Variances (1525 Dickson Ave)        |                                                                   |                                                                                                                            |
| Minimum Parking<br>Requirements             | 104 parking stalls (See DP14-0197)                                | 104 parking stalls but increase compact car sized stalls from 10% to 14.4% 10                                              |
| Setback (Parking)                           | 1.5 m                                                             | 0.0 m for 9 stalls <sup>11</sup>                                                                                           |
| Landscape Buffer                            | Side yard: 3.0m (1.5m provided in Phase 1)                        | Side yard: 0.0m <sup>12</sup>                                                                                              |
| Landscaping  Variances similar to Phase 1   | n/a                                                               | Eliminate three landscape islands proposed in Phase 1. Landscape plan will need to be amended. No variances are necessary. |