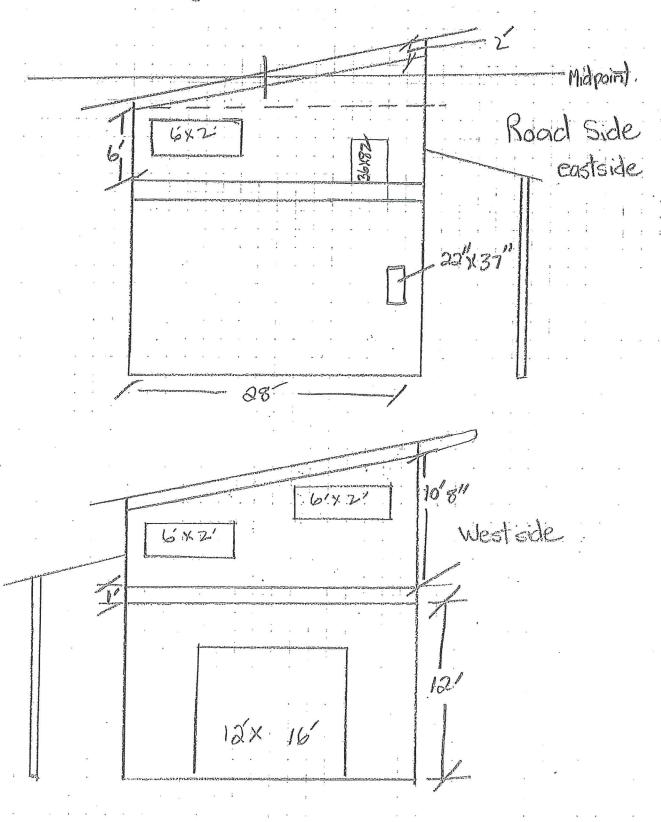

|                                                                                | recent to the definition of more entirely to the state of |  | * ************************************ |

















「カイエカスが



# Front & Back





Pool sides westside 2'x6 Deck 63" x22'8" 72×31" 16 tost Side 16

POOL HOUSE



4001 での心物