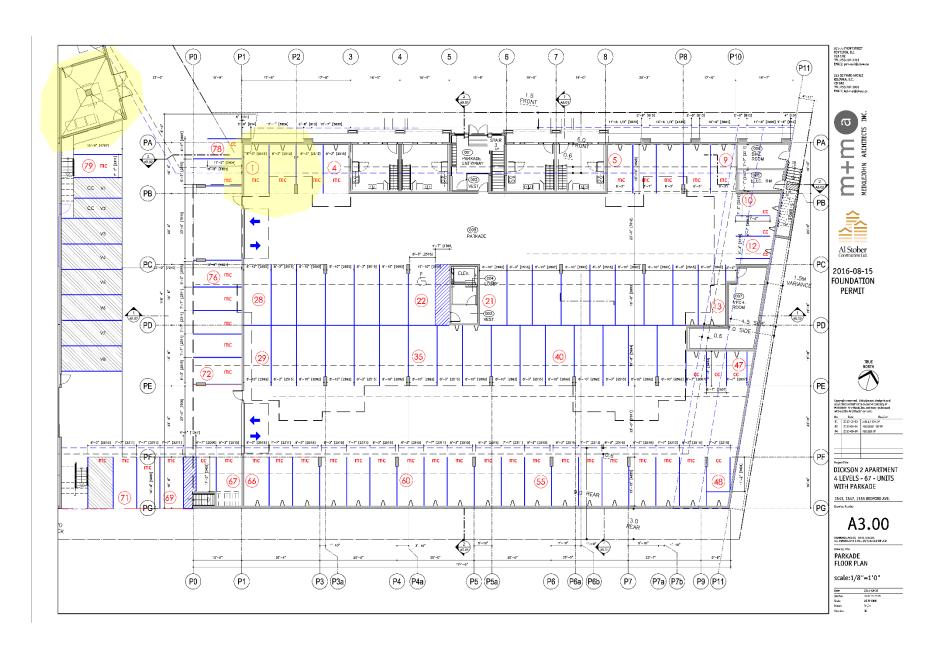

### 4.1 Project Description

The subject property is currently vacant. The proposal is for a 67-unit rental apartment building. Out of the proposed 67 units, 24 units are proposed to take the form of micro-studio units with the remainder 43 units built as 1 bedroom units. Micro-studio units are defined as residential units smaller than 29 m². All micro-studio units are Development Cost Charges (DCCs) exempt as per Part 26 Section 933.4 of the *Local Government Act*. The applicant will also have the opportunity to apply to the City's housing revitalization tax exemption program for a 10 year tax exemption. This incentive is available to all rental housing projects when the vacancy rate is below 3%.

The proposal has 4 ground-oriented townhouse units which is similar to phase 1 and is encouraged by the City's Urban Design Guidelines. The parkade covers a large proportion of the site and provides a significant outdoor amenity space which is encouraged by the design guidelines rather than providing surface parking stalls. The materials and colouring scheme is in keeping with the previously approved phase 1 project.

### 4.3 Zoning Analysis Table

| Zoning Analysis Table                                 |                                                        |                                                                       |  |
|-------------------------------------------------------|--------------------------------------------------------|-----------------------------------------------------------------------|--|
| CRITERIA                                              | RM5 ZONE REQUIREMENTS                                  | PROPOSAL                                                              |  |
| Development Regulations                               |                                                        |                                                                       |  |
| Height                                                | 18.0 m / 4.5 storeys                                   | 14.3 m / 4.5 storeys                                                  |  |
| Front Yard (north)                                    | Min 6.0 m except for 1.5 m for ground oriented housing | 2.8 m to parkade <sup>1</sup> 2.8 m to townhouses 8.4 m to apartments |  |
| Side Yard (east)                                      | 4.5 m (up to 2 ½ storeys)<br>7.0 m (above 2 ½ storeys) | 1.5 m to parkade <sup>2</sup><br>7.0 m to apartments                  |  |
| Side Yard (west)                                      | 4.5 m (up to 2 ½ storeys)<br>7.0 m (above 2 ½ storeys) | 4.5 m to parkade<br>7.0 m to apartments                               |  |
| Rear Yard (south)                                     | 9.0 m                                                  | 11.9 m to apartments<br>3.0 m to parkade <sup>3</sup>                 |  |
| Site coverage of buildings                            | 40 %                                                   | 69.7% <del>4</del>                                                    |  |
| Site coverage of<br>buildings, driveways &<br>parking | 65 %                                                   | 85.0 % <sup>5</sup>                                                   |  |

| Zoning Analysis Table                       |                                                                   |                                                                                                                            |
|---------------------------------------------|-------------------------------------------------------------------|----------------------------------------------------------------------------------------------------------------------------|
| CRITERIA                                    | RM5 ZONE REQUIREMENTS                                             | PROPOSAL                                                                                                                   |
| FAR                                         | 1.1 +0.1+0.2 = 1.39 Max                                           | 1.14                                                                                                                       |
| Parking Regulations                         |                                                                   |                                                                                                                            |
| Minimum Parking<br>Requirements             | 78 parking stalls                                                 | 66 stalls in parkade + 12 surface stalls = 78 parking stalls                                                               |
| Ratio of Parking Stalls                     | Full size: 50% Min<br>Medium Size: 40% Max<br>Small Size: 10% Max | Full size: 42% (33 stalls) <sup>6</sup> Medium Size: 47% (37 stalls) <sup>6</sup> Small Size: 10% (8 stalls)               |
| Minimum Drive Aisle<br>Width                | 7.0 m                                                             | 7.0 m                                                                                                                      |
| Setback (Parking)                           | 1.5 m                                                             | 2 stalls affected: <1.5 m <sup>7</sup>                                                                                     |
| Other Regulations                           |                                                                   |                                                                                                                            |
| Minimum Bicycle Parking<br>Requirements     | Class 1: 32 bikes<br>Class 2: 7 bikes                             | Class 1: 32 bikes (wall mounted<br>bike racks in parkade)<br>Class 2: 7 bikes                                              |
| Private Open Space                          | 825 m <sup>2</sup>                                                | 1,087 m <sup>2</sup>                                                                                                       |
| Landscape Buffer                            | Front yard: 3.0 m<br>Side yard: 3.0 m<br>Rear yard: 3.0 m         | Front yard: 1.5 m* Side yard (east): 1.5m* Side yard (west): 0.0m <sup>8</sup> Rear yard: 3.0m                             |
|                                             | *Variance not needed if building setback variance is approved     |                                                                                                                            |
| Subdivision and Servicing Bylaw Regulations |                                                                   |                                                                                                                            |
| Minimum Road Width                          | 18.0 m                                                            | 15.0m <sup>9</sup>                                                                                                         |
| Phase 1 Variances (1525 Dickson Ave)        |                                                                   |                                                                                                                            |
| Minimum Parking<br>Requirements             | 104 parking stalls (See DP14-0197)                                | 104 parking stalls but increase compact car sized stalls from 10% to 14.4% 10                                              |
| Setback (Parking)                           | 1.5 m                                                             | 0.0 m for 9 stalls <sup>11</sup>                                                                                           |
| Landscape Buffer                            | Side yard: 3.0m (1.5m provided in Phase 1)                        | Side yard: 0.0m <sup>12</sup>                                                                                              |
| Landscaping  Variances similar to Phase 1   | n/a                                                               | Eliminate three landscape islands proposed in Phase 1. Landscape plan will need to be amended. No variances are necessary. |