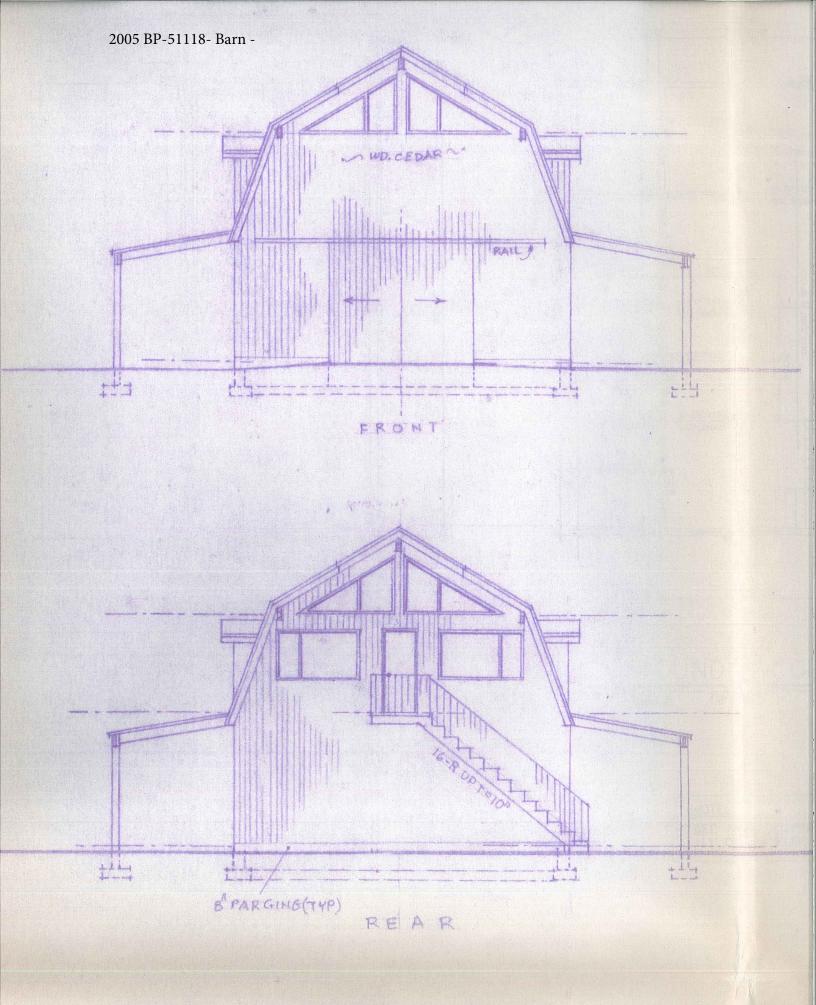

To consider a Staff recommendation to NOT issue a Development Variance Permit to vary the maximum height of two accessory buildings on the subject property from 4.5 m maximum to 6.65 m proposed for a cabana and from 4.5 m maximum to 7.53 m proposed for a garage or to decrease the minimum distance from the front lot line for an accessory structure from 18.0 m minimum to 8.40 m proposed.