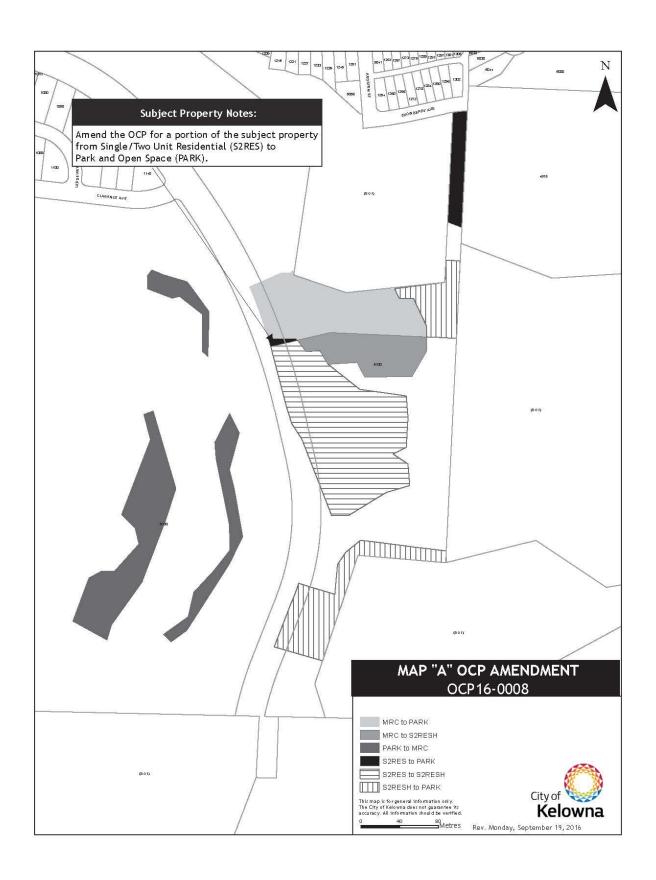

### Official Community Plan Amendment No. OCP16-0008 -No. 21 Great Projects Ltd., Inc. No. 355991 5100 Gordon Drive

A bylaw to amend the "Kelowna 2030 - Official Community Plan Bylaw No. 10500".

The Municipal Council of the City of Kelowna, in open meeting assembled, enacts as follows:

- 1. THAT Map 4.1 - GENERALIZED FUTURE LAND USE of "Kelowna 2030 - Official Community Plan Bylaw No. 10500" be amended by changing the Generalized Future Land Use designation of part of The South ½ DL 579 SDYD Except Plans KAP77336, KAP86178, KAP86917, KAP87090, KAP87918, EPP9619, EPP9638, EPP12863, EPP15721, EPP18670, EPP22118 and EPP55978, located on Gordon Drive, Kelowna, B.C., from the Multiple Unit Residential (Cluster Housing) to Single/ Two Unit Residential - Hillside, from Single/ Two Unit Residential - Hillside to Major Park and Open Space, from Single/ Two Unit Residential to Single/ Two Unit Residential - Hillside, from Multiple Unit Residential (Cluster Housing) to Major Park and Open Space, from Single/ Two Unit Residential to Major Park and Open Space, from Major Park and Open Space to Multiple Unit Residential (Cluster Housing) designations.
- This bulaw shall some into full force and offeet and is hinding on all persons as and