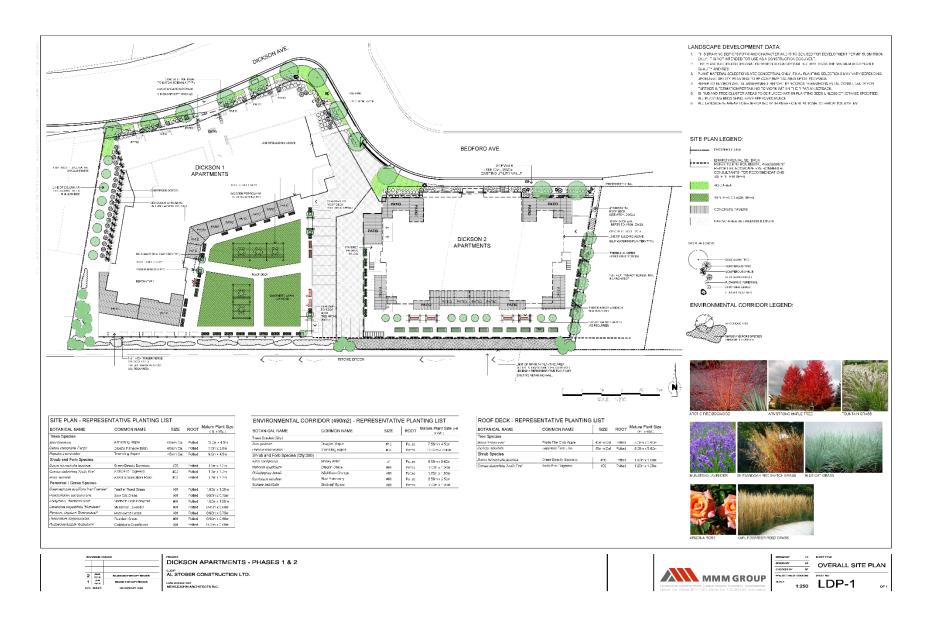

### 2.0 Purpose

To review the Form & Character Development Permit for a 67 unit 4  $\frac{1}{2}$  storey multi-family building and to consider twelve (12) variances split between two Development Variance Permits (Phases 1 & 2) and to consider an amended Form & Character Development Permit for landscaping alterations in Phase 1.

### 4.1 Project Description

The subject property is currently vacant. The proposal is for a 67-unit rental apartment building. Out of the proposed 67 units, 24 units are proposed to take the form of micro-studio units with the remainder 43 units built as 1 bedroom units. Micro-studio units are defined as residential units smaller than 29 m². All micro-studio units are Development Cost Charges (DCCs) exempt as per Part 26 Section 933.4 of the *Local Government Act*. The applicant will also have the opportunity to apply to the City's housing revitalization tax exemption program for a 10 year tax exemption. This incentive is available to all rental housing projects when the vacancy rate is below 3%.

The proposal has 4 ground-oriented townhouse units which is similar to phase 1 and is encouraged by the City's Urban Design Guidelines. The parkade covers a large proportion of the site and provides a significant outdoor amenity space which is encouraged by the design guidelines rather than providing surface parking stalls. The materials and colouring scheme is in keeping with the previously approved phase 1 project.

This development proposal involves amending the developer's previously approved Phase 1 plans (located at 1525 Dickson Ave) which is currently under construction. The amendments include moving the shared property line in order to create a single access parking lot to both buildings from Bedford Ave. The parkades from both projects will be accessed through this shared parking lot. This change has precipitated variances related to parking setback and landscape buffer reductions. The applicant has downgraded the landscape island areas within the surface parking area (see applicant's landscape rationale letter for more details). However, the diagram below illustrates the changes to the phase 1 area.

### 4.2 Site Context

The site is located within the Landmark Tech Centre neighbourhood. The subject property is designated MRM (Multiple Residential - Medium Density) and the lot is within the Permanent Growth Boundary. Specifically, the adjacent land uses are as follows:

| Orientation | ✓ Zoning //                                                   | Land Use    |
|-------------|---------------------------------------------------------------|-------------|
| North       | RU1 - Large Lot Housing 🥢                                     | Residential |
| East        | RU1 Large Lot Housing                                         | Residential |
| South       | RM3 - Low Censity Multiple Housing                            | Residential |
| West        | RU6 - Two Dwelling Housing RM3 - Low Density Multiple Housing | Residential |