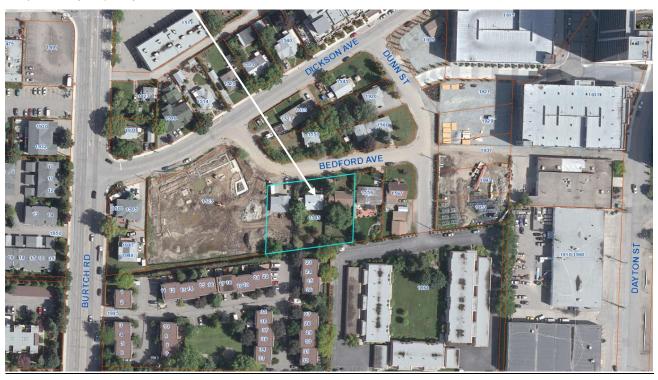

Subject Property Map: 1545 Bedford Ave

### 4.2 Site Context

The site is located within the Landmark Tech Centre neighbourhood. The subject property is designated MRM (Multiple Residential - Medium Density) and the lot is within the Permanent Growth Boundary. Specifically, the adjacent land uses are as follows:

| Orientation | ✓ Zoning //                                                   | Land Use    |
|-------------|---------------------------------------------------------------|-------------|
| North       | RU1 - Large Lot Housing 🥢                                     | Residential |
| East        | RU1 Large Lot Housing                                         | Residential |
| South       | RM3 - Low Censity Multiple Housing                            | Residential |
| West        | RU6 - Two Dwelling Housing RM3 - Low Density Multiple Housing | Residential |