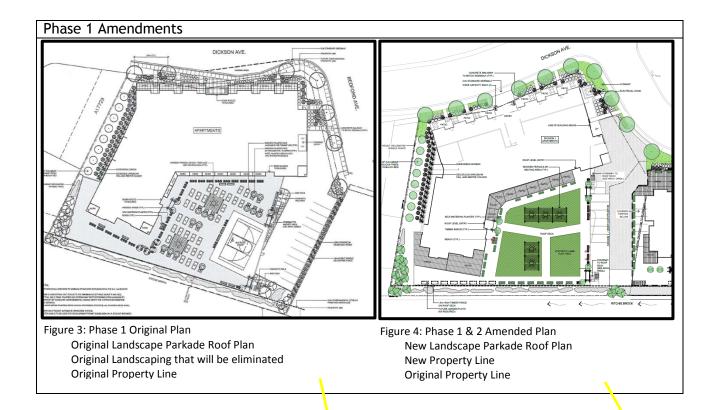

After the public hearing for the rezoning application, the applicant has made a number of design modifications between the buildings in order to reduce the number of variances and improve the design in relation to the neighbouring property to the east. The following is a list of those changes:

- 1. Reduction in the size of the elevator lobby to free up more space for parking.
- 2. Modify mechanical room size to utilize area more efficiently and free up more space for parking.
- 3. Move and consolidate the garbage and recycling room into phase 1 to free up more space for parking.
- 4. Relocate the bicycle parking room to be accessed from Bedford Ave to have better utilization and ease of access for bicycle transportation.
- 5. Added privacy screening along the railing between proposal and neighbouring property to better mitigate the setback variance.
- 6. Added 4 micro suites by eliminating a redundant internal stair case.

- 7. Rearranged parking configuration in phase 1 to provide the minimum number of parking stalls but increase the maximum number of compact car parking stalls.
- 8. Rearranged parking configuration in phase 2 to adhere to the 10% maximum compact car parking stall size requirement.

This development proposal involves amending the developer's previously approved Phase 1 plans (located at 1525 Dickson Ave) which is currently under construction. The amendments include moving the shared property line in order to create a single access parking lot to both buildings from Bedford Ave. The parkades from both projects will be accessed through this shared parking lot. This change has precipitated variances related to parking setback and landscape buffer reductions. The applicant has downgraded the landscape island areas within the surface parking area (see applicant's landscape rationale letter for more details). However, the diagram below illustrates the changes to the phase 1 area.