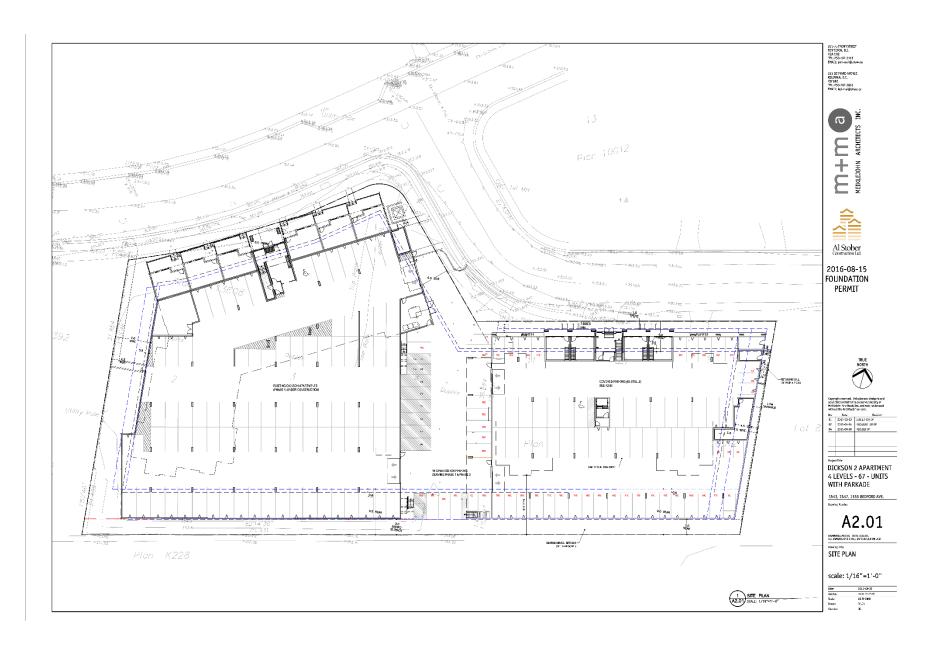

### 4.1 Project Description

The subject property is currently vacant. The proposal is for a 67-unit rental apartment building. Out of the proposed 67 units, 24 units are proposed to take the form of micro-studio units with the remainder 43 units built as 1 bedroom units. Micro-studio units are defined as residential units smaller than 29 m². All micro-studio units are Development Cost Charges (DCCs) exempt as per Part 26 Section 933.4 of the *Local Government Act*. The applicant will also have the opportunity to apply to the City's housing revitalization tax exemption program for a 10 year tax exemption. This incentive is available to all rental housing projects when the vacancy rate is below 3%.

The proposal has 4 ground-oriented townhouse units which is similar to phase 1 and is encouraged by the City's Urban Design Guidelines. The parkade covers a large proportion of the site and provides a significant outdoor amenity space which is encouraged by the design guidelines rather than providing surface parking stalls. The materials and colouring scheme is in keeping with the previously approved phase 1 project.

This development proposal involves amending the developer's previously approved Phase 1 plans (located at 1525 Dickson Ave) which is currently under construction. The amendments include moving the shared property line in order to create a single access parking lot to both buildings from Bedford Ave. The parkades from both projects will be accessed through this shared parking lot. This change has precipitated variances related to parking setback and landscape buffer reductions. The applicant has downgraded the landscape island areas within the surface parking area (see applicant's landscape rationale letter for more details). However, the diagram below illustrates the changes to the phase 1 area.

### 4.2 Site Context

The site is located within the Landmark Tech Centre neighbourhood. The subject property is designated MRM (Multiple Residential - Medium Density) and the lot is within the Permanent Growth Boundary. Specifically, the adjacent land uses are as follows:

| Orientation | ✓ Zoning //                                                   | Land Use    |
|-------------|---------------------------------------------------------------|-------------|
| North       | RU1 - Large Lot Housing 🥢                                     | Residential |
| East        | RU1 Large Lot Housing                                         | Residential |
| South       | RM3 - Low Censity Multiple Housing                            | Residential |
| West        | RU6 - Two Dwelling Housing RM3 - Low Density Multiple Housing | Residential |

Subject Property Map: 1545 Bedford Ave