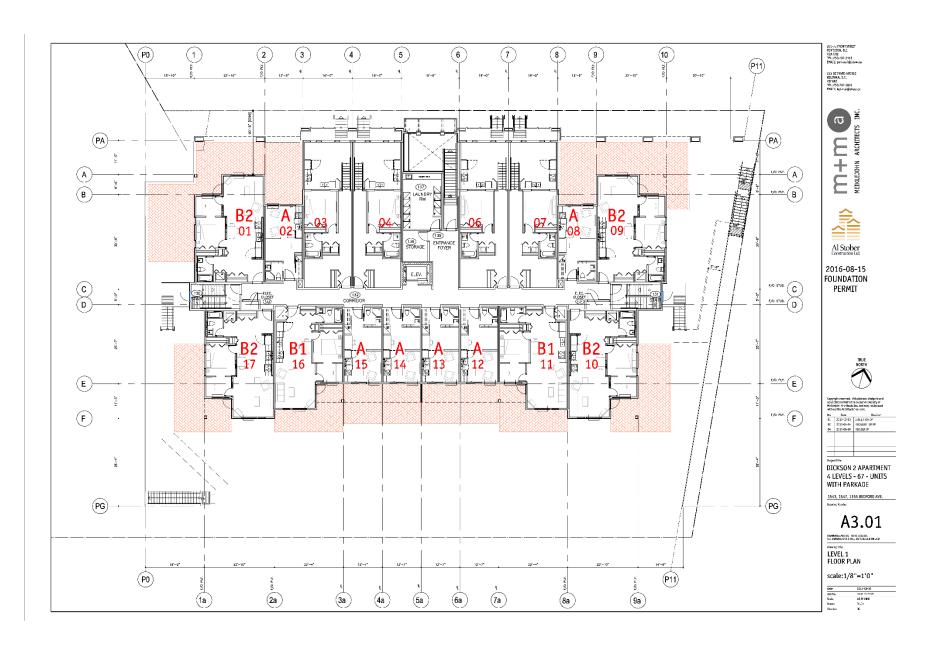

### 4.1 Project Description

The subject property is currently vacant. The proposal is for a 67-unit rental apartment building. Out of the proposed 67 units, 24 units are proposed to take the form of micro-studio units with the remainder 43 units built as 1 bedroom units. Micro-studio units are defined as residential units smaller than 29 m². All micro-studio units are Development Cost Charges (DCCs) exempt as per Part 26 Section 933.4 of the *Local Government Act*. The applicant will also have the opportunity to apply to the City's housing revitalization tax exemption program for a 10 year tax exemption. This incentive is available to all rental housing projects when the vacancy rate is below 3%.

The proposal has 4 ground-oriented townhouse units which is similar to phase 1 and is encouraged by the City's Urban Design Guidelines. The parkade covers a large proportion of the site and provides a significant outdoor amenity space which is encouraged by the design guidelines rather than providing surface parking stalls. The materials and colouring scheme is in keeping with the previously approved phase 1 project.

### 4.3 Zoning Analysis Table

| Zoning Analysis Table                                 |                                                        |                                                                       |  |
|-------------------------------------------------------|--------------------------------------------------------|-----------------------------------------------------------------------|--|
| CRITERIA                                              | RM5 ZONE REQUIREMENTS                                  | PROPOSAL                                                              |  |
| Development Regulations                               |                                                        |                                                                       |  |
| Height                                                | 18.0 m / 4.5 storeys                                   | 14.3 m / 4.5 storeys                                                  |  |
| Front Yard (north)                                    | Min 6.0 m except for 1.5 m for ground oriented housing | 2.8 m to parkade <sup>1</sup> 2.8 m to townhouses 8.4 m to apartments |  |
| Side Yard (east)                                      | 4.5 m (up to 2 ½ storeys)<br>7.0 m (above 2 ½ storeys) | 1.5 m to parkade <sup>2</sup><br>7.0 m to apartments                  |  |
| Side Yard (west)                                      | 4.5 m (up to 2 ½ storeys)<br>7.0 m (above 2 ½ storeys) | 4.5 m to parkade<br>7.0 m to apartments                               |  |
| Rear Yard (south)                                     | 9.0 m                                                  | 11.9 m to apartments<br>3.0 m to parkade <sup>3</sup>                 |  |
| Site coverage of buildings                            | 40 %                                                   | 69.7% <del>4</del>                                                    |  |
| Site coverage of<br>buildings, driveways &<br>parking | 65 %                                                   | 85.0 % <sup>5</sup>                                                   |  |

| Zoning Analysis Table                       |                                                                   |                                                                                                                            |
|---------------------------------------------|-------------------------------------------------------------------|----------------------------------------------------------------------------------------------------------------------------|
| CRITERIA                                    | RM5 ZONE REQUIREMENTS                                             | PROPOSAL                                                                                                                   |
| FAR                                         | 1.1 +0.1+0.2 = 1.39 Max                                           | 1.14                                                                                                                       |
| Parking Regulations                         |                                                                   |                                                                                                                            |
| Minimum Parking<br>Requirements             | 78 parking stalls                                                 | 66 stalls in parkade + 12 surface stalls = 78 parking stalls                                                               |
| Ratio of Parking Stalls                     | Full size: 50% Min<br>Medium Size: 40% Max<br>Small Size: 10% Max | Full size: 42% (33 stalls) <sup>6</sup> Medium Size: 47% (37 stalls) <sup>6</sup> Small Size: 10% (8 stalls)               |
| Minimum Drive Aisle<br>Width                | 7.0 m                                                             | 7.0 m                                                                                                                      |
| Setback (Parking)                           | 1.5 m                                                             | 2 stalls affected: <1.5 m <sup>7</sup>                                                                                     |
| Other Regulations                           |                                                                   |                                                                                                                            |
| Minimum Bicycle Parking<br>Requirements     | Class 1: 32 bikes<br>Class 2: 7 bikes                             | Class 1: 32 bikes (wall mounted<br>bike racks in parkade)<br>Class 2: 7 bikes                                              |
| Private Open Space                          | 825 m <sup>2</sup>                                                | 1,087 m <sup>2</sup>                                                                                                       |
| Landscape Buffer                            | Front yard: 3.0 m<br>Side yard: 3.0 m<br>Rear yard: 3.0 m         | Front yard: 1.5 m* Side yard (east): 1.5m* Side yard (west): 0.0m <sup>8</sup> Rear yard: 3.0m                             |
|                                             | *Variance not needed if building setback variance is approved     |                                                                                                                            |
| Subdivision and Servicing Bylaw Regulations |                                                                   |                                                                                                                            |
| Minimum Road Width                          | 18.0 m                                                            | 15.0m <sup>9</sup>                                                                                                         |
| Phase 1 Variances (1525 Dickson Ave)        |                                                                   |                                                                                                                            |
| Minimum Parking<br>Requirements             | 104 parking stalls (See DP14-0197)                                | 104 parking stalls but increase compact car sized stalls from 10% to 14.4% 10                                              |
| Setback (Parking)                           | 1.5 m                                                             | 0.0 m for 9 stalls <sup>11</sup>                                                                                           |
| Landscape Buffer                            | Side yard: 3.0m (1.5m provided in Phase 1)                        | Side yard: 0.0m <sup>12</sup>                                                                                              |
| Landscaping  Variances similar to Phase 1   | n/a                                                               | Eliminate three landscape islands proposed in Phase 1. Landscape plan will need to be amended. No variances are necessary. |