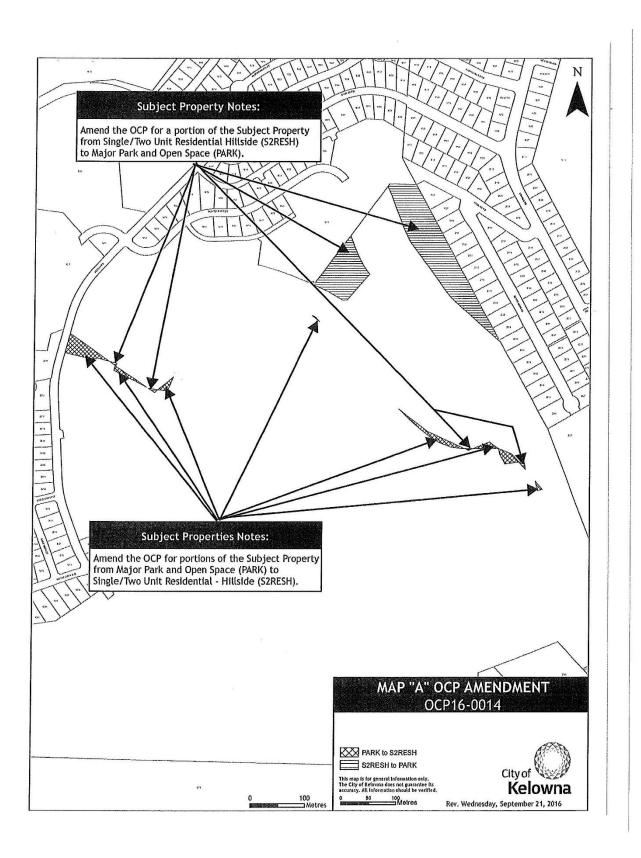

### **BYLAW NO. 11293**

Official Community Plan Amendment No. OCP16-0014 -Gordon, Hiedi-Sabine, Donald, Amy, Allen and Angelica Kirschner 2980 Gallagher Road

A bylaw to amend the "Kelowna 2030 - Official Community Plan Bylaw No. 10500".

The Municipal Council of the City of Kelowna, in open meeting assembled, enacts as follows:

- THAT Map 4.1 GENERALIZED FUTURE LAND USE of "Kelowna 2030 Official 1. Community Plan Bylaw No. 10500" be amended by changing the Generalized Future Land Use designation of portions of Lot 1, Sections 12 and 13, Township 26 and Sections 7 and 18, Township 27, ODYD, Plan KAP71697, Except Plans KAP84278, KAP86318, KAP86363, KAP88598 and EPP36504, located on Gallagher Road, Kelowna, B.C., from the Single/Two Unit Residential (S2RESH) designation to Major Park/Open Space (Public) (PARK) designation and from Major Park/Open Space (Public) (PARK) designation to Single/Two Unit Residential (S2RESH) designation;
- 7 This bylaw shall come into full force and effect and is hinding on all persons as and