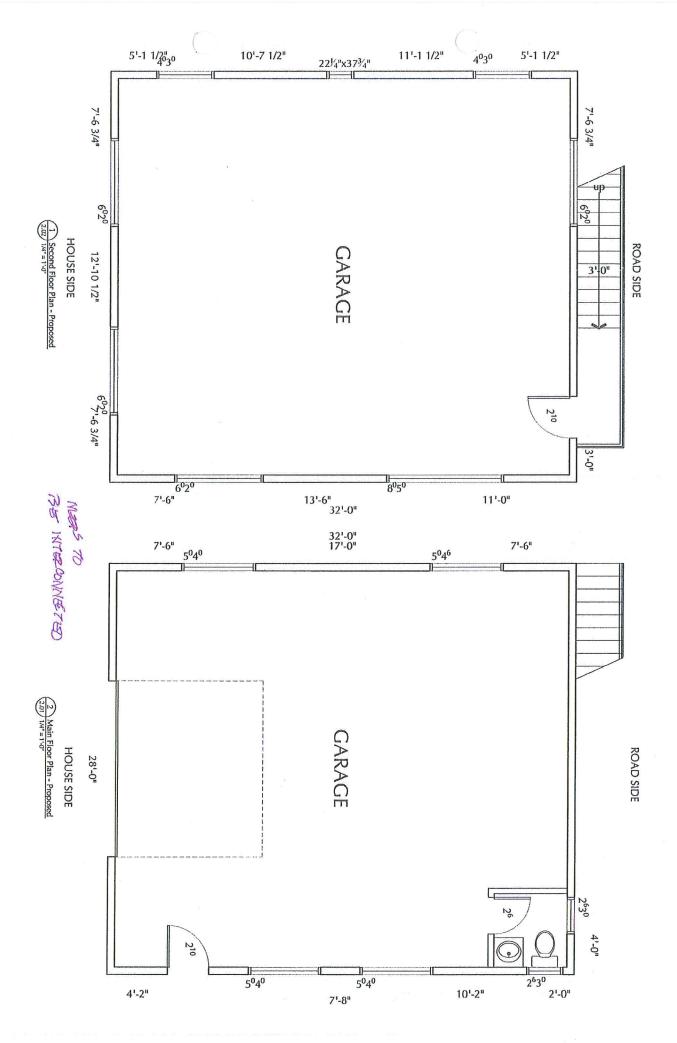

|                                                                                | recent to the definition of more entirely to the state of |  | * ************************************ |

















「カイエカスが



# Front & Back





Pool sides westside 2'x6 Deck 63" x22'8" 72×31" 16 tost Side 16

POOL HOUSE



4001 での心物