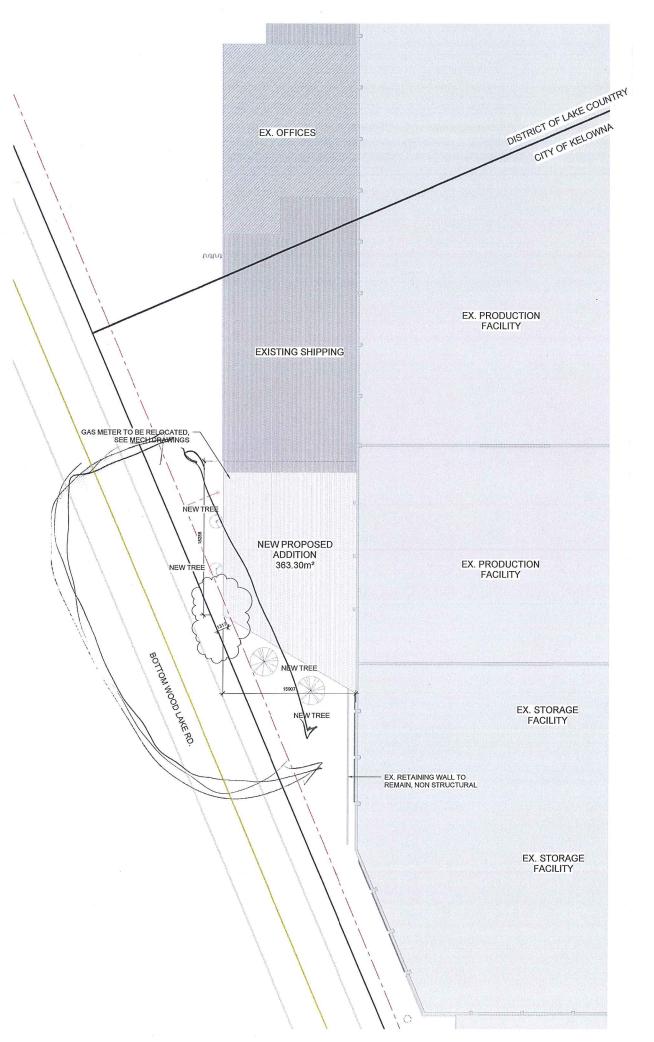

# BC TREE FRUITS COOPERATIVE NEW PROPOSED ADDITION

Variance application drawings





|              | C          | rawing List      |                     |
|--------------|------------|------------------|---------------------|
| Sheet Number | Revision   | Sheet Name       | Sheet Issue<br>Date |
| V-000        | L          | COVER PAGE       | 2016.02.05          |
| V-100        |            | SITE PLANS       | 2016.02.05          |
| _V-200       | _          | PLANS ELEVATIONS | 2016.02.05          |
| A-100        |            | FLOOR PLANS      | 03/22/16            |
| A-200        |            | SECTIONS         | 03/22/16            |
| S-01         | Not issued | PLANS / DETAILS  | 03/22/16            |
| S-02         | Not Issued | PLANS / DETAILS  | 03/28/16            |





#### BC TREE FRUITS COOPERATIVE PROPOSED ADDITION TO EXISTING SHIPPING & RECEIVING FACILITY KEOWNA, BRITISH COLUMBIA



#### NON-COMPLIANT BUILDING BY-LAWS IDENTIFIED

- South Western corner setback from property boundary line Structure coverage over maximum allowable













Project Title: BCTF KELOWNA Legal Description: LOT 45 PL. 457/940F 9595 Bottom Wood Lake Rd. Kelowna, BC FLOOR PLANS A-100





- WALL (TYP.)

   Corrugated metal cladding with 25mm strapping

   12mm Ply sheeting with black bitumous building paper

   R-20 Batt insulation between 16ga. Steel Steel Studs

   6mil Poly Vapour barrier

   TrussCore plastic wall covering, Horiz. install
- ROOF (TYP.)

   OWSJ's per manufacturers details

   Roof metal decking, see structural

   Sloped rigid insulation, R-20 min