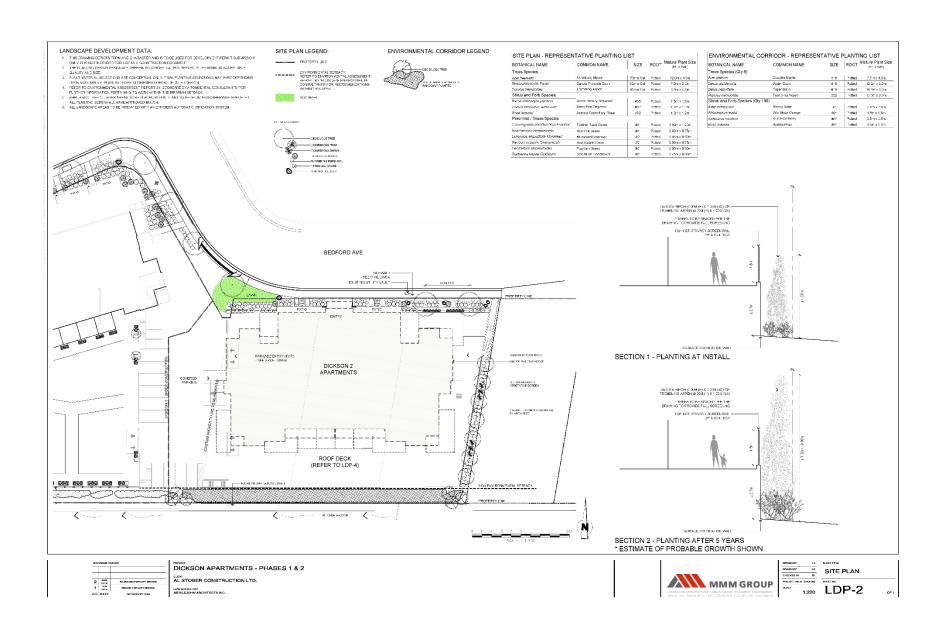

### 2.0 Purpose

To review the Form & Character Development Permit for a 67 unit 4  $\frac{1}{2}$  storey multi-family building and to consider twelve (12) variances split between two Development Variance Permits (Phases 1 & 2) and to consider an amended Form & Character Development Permit for landscaping alterations in Phase 1.

### 4.1 Project Description

The subject property is currently vacant. The proposal is for a 67-unit rental apartment building. Out of the proposed 67 units, 24 units are proposed to take the form of micro-studio units with the remainder 43 units built as 1 bedroom units. Micro-studio units are defined as residential units smaller than 29 m². All micro-studio units are Development Cost Charges (DCCs) exempt as per Part 26 Section 933.4 of the *Local Government Act*. The applicant will also have the opportunity to apply to the City's housing revitalization tax exemption program for a 10 year tax exemption. This incentive is available to all rental housing projects when the vacancy rate is below 3%.

The proposal has 4 ground-oriented townhouse units which is similar to phase 1 and is encouraged by the City's Urban Design Guidelines. The parkade covers a large proportion of the site and provides a significant outdoor amenity space which is encouraged by the design guidelines rather than providing surface parking stalls. The materials and colouring scheme is in keeping with the previously approved phase 1 project.

This development proposal involves amending the developer's previously approved Phase 1 plans (located at 1525 Dickson Ave) which is currently under construction. The amendments include moving the shared property line in order to create a single access parking lot to both buildings from Bedford Ave. The parkades from both projects will be accessed through this shared parking lot. This change has precipitated variances related to parking setback and landscape buffer reductions. The applicant has downgraded the landscape island areas within the surface parking area (see applicant's landscape rationale letter for more details). However, the diagram below illustrates the changes to the phase 1 area.

### 4.3 Zoning Analysis Table

| Zoning Analysis Table                                 |                                                        |                                                                       |  |
|-------------------------------------------------------|--------------------------------------------------------|-----------------------------------------------------------------------|--|
| CRITERIA                                              | RM5 ZONE REQUIREMENTS                                  | PROPOSAL                                                              |  |
| Development Regulations                               |                                                        |                                                                       |  |
| Height                                                | 18.0 m / 4.5 storeys                                   | 14.3 m / 4.5 storeys                                                  |  |
| Front Yard (north)                                    | Min 6.0 m except for 1.5 m for ground oriented housing | 2.8 m to parkade <sup>1</sup> 2.8 m to townhouses 8.4 m to apartments |  |
| Side Yard (east)                                      | 4.5 m (up to 2 ½ storeys)<br>7.0 m (above 2 ½ storeys) | 1.5 m to parkade <sup>2</sup><br>7.0 m to apartments                  |  |
| Side Yard (west)                                      | 4.5 m (up to 2 ½ storeys)<br>7.0 m (above 2 ½ storeys) | 4.5 m to parkade<br>7.0 m to apartments                               |  |
| Rear Yard (south)                                     | 9.0 m                                                  | 11.9 m to apartments<br>3.0 m to parkade <sup>3</sup>                 |  |
| Site coverage of buildings                            | 40 %                                                   | 69.7% <del>4</del>                                                    |  |
| Site coverage of<br>buildings, driveways &<br>parking | 65 %                                                   | 85.0 % <sup>5</sup>                                                   |  |

| Zoning Analysis Table                       |                                                                   |                                                                                                                            |
|---------------------------------------------|-------------------------------------------------------------------|----------------------------------------------------------------------------------------------------------------------------|
| CRITERIA                                    | RM5 ZONE REQUIREMENTS                                             | PROPOSAL                                                                                                                   |
| FAR                                         | 1.1 +0.1+0.2 = 1.39 Max                                           | 1.14                                                                                                                       |
| Parking Regulations                         |                                                                   |                                                                                                                            |
| Minimum Parking<br>Requirements             | 78 parking stalls                                                 | 66 stalls in parkade + 12 surface stalls = 78 parking stalls                                                               |
| Ratio of Parking Stalls                     | Full size: 50% Min<br>Medium Size: 40% Max<br>Small Size: 10% Max | Full size: 42% (33 stalls) <sup>6</sup> Medium Size: 47% (37 stalls) <sup>6</sup> Small Size: 10% (8 stalls)               |
| Minimum Drive Aisle<br>Width                | 7.0 m                                                             | 7.0 m                                                                                                                      |
| Setback (Parking)                           | 1.5 m                                                             | 2 stalls affected: <1.5 m <sup>7</sup>                                                                                     |
| Other Regulations                           |                                                                   |                                                                                                                            |
| Minimum Bicycle Parking<br>Requirements     | Class 1: 32 bikes<br>Class 2: 7 bikes                             | Class 1: 32 bikes (wall mounted<br>bike racks in parkade)<br>Class 2: 7 bikes                                              |
| Private Open Space                          | 825 m <sup>2</sup>                                                | 1,087 m <sup>2</sup>                                                                                                       |
| Landscape Buffer                            | Front yard: 3.0 m<br>Side yard: 3.0 m<br>Rear yard: 3.0 m         | Front yard: 1.5 m* Side yard (east): 1.5m* Side yard (west): 0.0m <sup>8</sup> Rear yard: 3.0m                             |
|                                             | *Variance not needed if building setback variance is approved     |                                                                                                                            |
| Subdivision and Servicing Bylaw Regulations |                                                                   |                                                                                                                            |
| Minimum Road Width                          | 18.0 m                                                            | 15.0m <sup>9</sup>                                                                                                         |
| Phase 1 Variances (1525 Dickson Ave)        |                                                                   |                                                                                                                            |
| Minimum Parking<br>Requirements             | 104 parking stalls (See DP14-0197)                                | 104 parking stalls but increase compact car sized stalls from 10% to 14.4% 10                                              |
| Setback (Parking)                           | 1.5 m                                                             | 0.0 m for 9 stalls <sup>11</sup>                                                                                           |
| Landscape Buffer                            | Side yard: 3.0m (1.5m provided in Phase 1)                        | Side yard: 0.0m <sup>12</sup>                                                                                              |
| Landscaping  Variances similar to Phase 1   | n/a                                                               | Eliminate three landscape islands proposed in Phase 1. Landscape plan will need to be amended. No variances are necessary. |