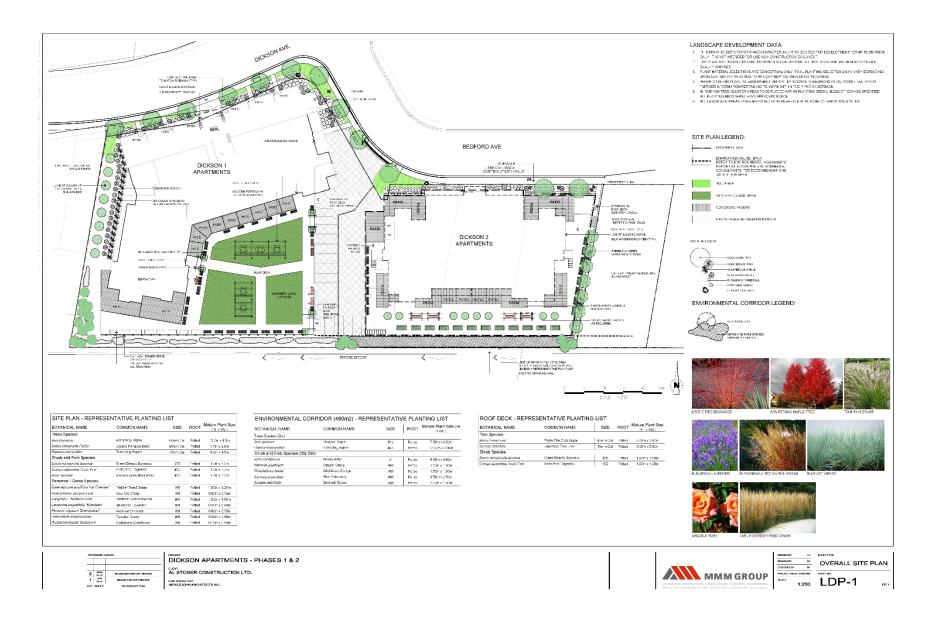

### 4.1 Project Description

The subject property is currently vacant. The proposal is for a 67-unit rental apartment building. Out of the proposed 67 units, 24 units are proposed to take the form of micro-studio units with the remainder 43 units built as 1 bedroom units. Micro-studio units are defined as residential units smaller than 29 m². All micro-studio units are Development Cost Charges (DCCs) exempt as per Part 26 Section 933.4 of the *Local Government Act*. The applicant will also have the opportunity to apply to the City's housing revitalization tax exemption program for a 10 year tax exemption. This incentive is available to all rental housing projects when the vacancy rate is below 3%.

The proposal has 4 ground-oriented townhouse units which is similar to phase 1 and is encouraged by the City's Urban Design Guidelines. The parkade covers a large proportion of the site and provides a significant outdoor amenity space which is encouraged by the design guidelines rather than providing surface parking stalls. The materials and colouring scheme is in keeping with the previously approved phase 1 project.

### 4.2 Site Context

The site is located within the Landmark Tech Centre neighbourhood. The subject property is designated MRM (Multiple Residential - Medium Density) and the lot is within the Permanent Growth Boundary. Specifically, the adjacent land uses are as follows: