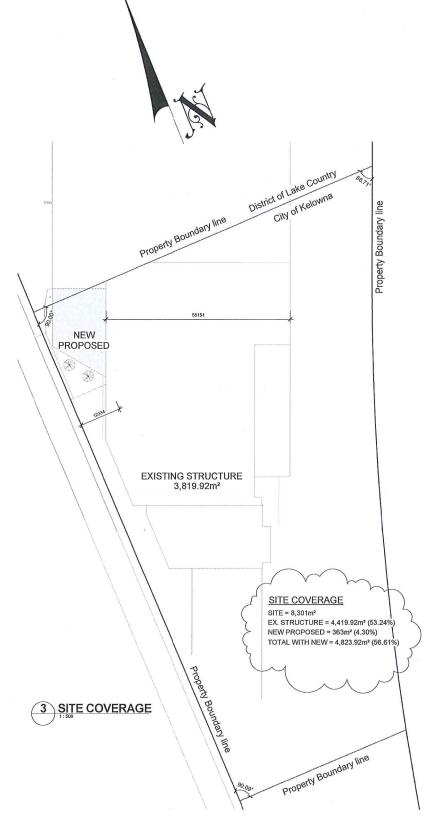

5.

6.

6.4 1160 McKenzie Road, DP16-0044 & DVP16-0045 - Karmjit, Balvir & Avineet Gill WITHDRAWN BY APPLICANT

6.5 2161 Belgo Road, DVP16-0128 - Sydney Wray Kincaid

90 - 116

City Clerk to state for the record any correspondence received. Mayor to invite anyone in the public gallery who deems themselves affected by the required variance(s) to come forward.

To consider a Staff recommendation to NOT issue a Development Variance Permit to vary the maximum height of two accessory buildings on the subject property from 4.5 m maximum to 6.65 m proposed for a cabana and from 4.5 m maximum to 7.53 m proposed for a garage or to decrease the minimum distance from the front lot line for an accessory structure from 18.0 m minimum to 8.40 m proposed.