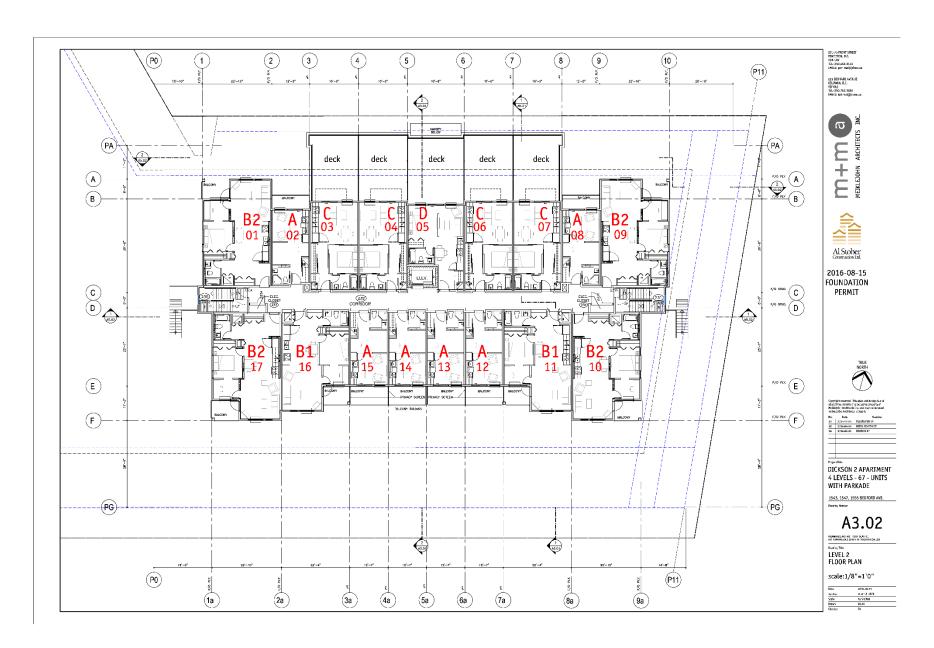

### 2.0 Purpose

To review the Form & Character Development Permit for a 67 unit 4  $\frac{1}{2}$  storey multi-family building and to consider twelve (12) variances split between two Development Variance Permits (Phases 1 & 2) and to consider an amended Form & Character Development Permit for landscaping alterations in Phase 1.

### 4.1 Project Description

The subject property is currently vacant. The proposal is for a 67-unit rental apartment building. Out of the proposed 67 units, 24 units are proposed to take the form of micro-studio units with the remainder 43 units built as 1 bedroom units. Micro-studio units are defined as residential units smaller than 29 m². All micro-studio units are Development Cost Charges (DCCs) exempt as per Part 26 Section 933.4 of the *Local Government Act*. The applicant will also have the opportunity to apply to the City's housing revitalization tax exemption program for a 10 year tax exemption. This incentive is available to all rental housing projects when the vacancy rate is below 3%.

The proposal has 4 ground-oriented townhouse units which is similar to phase 1 and is encouraged by the City's Urban Design Guidelines. The parkade covers a large proportion of the site and provides a significant outdoor amenity space which is encouraged by the design guidelines rather than providing surface parking stalls. The materials and colouring scheme is in keeping with the previously approved phase 1 project.

### 4.3 Zoning Analysis Table

| Zoning Analysis Table                                 |                                                        |                                                                       |  |
|-------------------------------------------------------|--------------------------------------------------------|-----------------------------------------------------------------------|--|
| CRITERIA                                              | RM5 ZONE REQUIREMENTS                                  | PROPOSAL                                                              |  |
| Development Regulations                               |                                                        |                                                                       |  |
| Height                                                | 18.0 m / 4.5 storeys                                   | 14.3 m / 4.5 storeys                                                  |  |
| Front Yard (north)                                    | Min 6.0 m except for 1.5 m for ground oriented housing | 2.8 m to parkade <sup>1</sup> 2.8 m to townhouses 8.4 m to apartments |  |
| Side Yard (east)                                      | 4.5 m (up to 2 ½ storeys)<br>7.0 m (above 2 ½ storeys) | 1.5 m to parkade <sup>2</sup><br>7.0 m to apartments                  |  |
| Side Yard (west)                                      | 4.5 m (up to 2 ½ storeys)<br>7.0 m (above 2 ½ storeys) | 4.5 m to parkade<br>7.0 m to apartments                               |  |
| Rear Yard (south)                                     | 9.0 m                                                  | 11.9 m to apartments<br>3.0 m to parkade <sup>3</sup>                 |  |
| Site coverage of buildings                            | 40 %                                                   | 69.7% <del>4</del>                                                    |  |
| Site coverage of<br>buildings, driveways &<br>parking | 65 %                                                   | 85.0 % <sup>5</sup>                                                   |  |

| Zoning Analysis Table                       |                                                                   |                                                                                                                            |
|---------------------------------------------|-------------------------------------------------------------------|----------------------------------------------------------------------------------------------------------------------------|
| CRITERIA                                    | RM5 ZONE REQUIREMENTS                                             | PROPOSAL                                                                                                                   |
| FAR                                         | 1.1 +0.1+0.2 = 1.39 Max                                           | 1.14                                                                                                                       |
| Parking Regulations                         |                                                                   |                                                                                                                            |
| Minimum Parking<br>Requirements             | 78 parking stalls                                                 | 66 stalls in parkade + 12 surface stalls = 78 parking stalls                                                               |
| Ratio of Parking Stalls                     | Full size: 50% Min<br>Medium Size: 40% Max<br>Small Size: 10% Max | Full size: 42% (33 stalls) <sup>6</sup> Medium Size: 47% (37 stalls) <sup>6</sup> Small Size: 10% (8 stalls)               |
| Minimum Drive Aisle<br>Width                | 7.0 m                                                             | 7.0 m                                                                                                                      |
| Setback (Parking)                           | 1.5 m                                                             | 2 stalls affected: <1.5 m <sup>7</sup>                                                                                     |
| Other Regulations                           |                                                                   |                                                                                                                            |
| Minimum Bicycle Parking<br>Requirements     | Class 1: 32 bikes<br>Class 2: 7 bikes                             | Class 1: 32 bikes (wall mounted<br>bike racks in parkade)<br>Class 2: 7 bikes                                              |
| Private Open Space                          | 825 m <sup>2</sup>                                                | 1,087 m <sup>2</sup>                                                                                                       |
| Landscape Buffer                            | Front yard: 3.0 m<br>Side yard: 3.0 m<br>Rear yard: 3.0 m         | Front yard: 1.5 m* Side yard (east): 1.5m* Side yard (west): 0.0m <sup>8</sup> Rear yard: 3.0m                             |
|                                             | *Variance not needed if building setback variance is approved     |                                                                                                                            |
| Subdivision and Servicing Bylaw Regulations |                                                                   |                                                                                                                            |
| Minimum Road Width                          | 18.0 m                                                            | 15.0m <sup>9</sup>                                                                                                         |
| Phase 1 Variances (1525 Dickson Ave)        |                                                                   |                                                                                                                            |
| Minimum Parking<br>Requirements             | 104 parking stalls (See DP14-0197)                                | 104 parking stalls but increase compact car sized stalls from 10% to 14.4% 10                                              |
| Setback (Parking)                           | 1.5 m                                                             | 0.0 m for 9 stalls <sup>11</sup>                                                                                           |
| Landscape Buffer                            | Side yard: 3.0m (1.5m provided in Phase 1)                        | Side yard: 0.0m <sup>12</sup>                                                                                              |
| Landscaping  Variances similar to Phase 1   | n/a                                                               | Eliminate three landscape islands proposed in Phase 1. Landscape plan will need to be amended. No variances are necessary. |