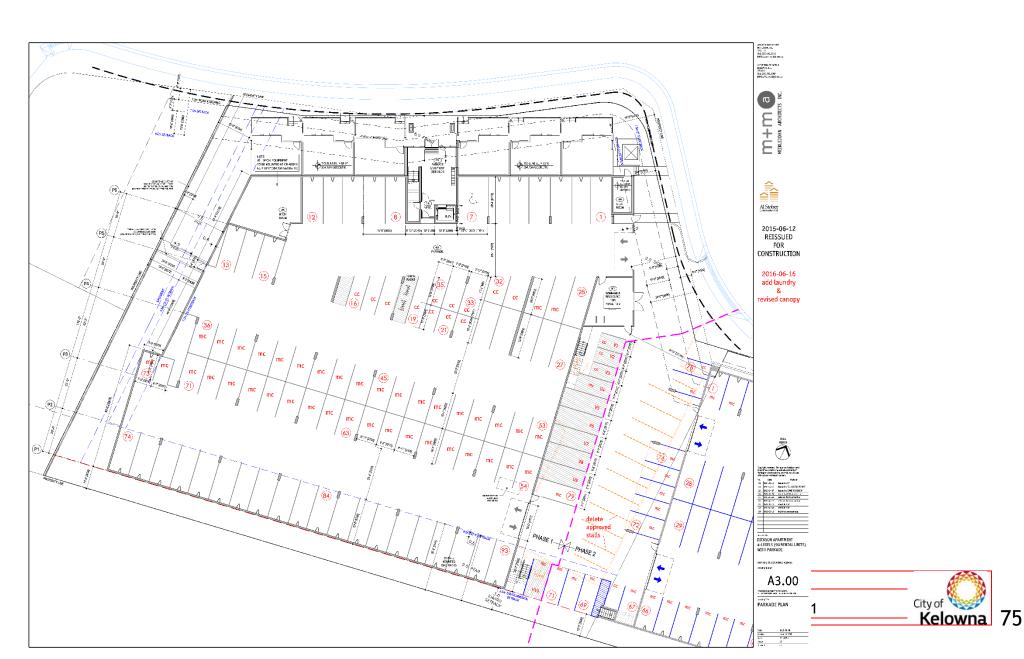

### 2.0 Purpose

To review the Form & Character Development Permit for a 67 unit 4  $\frac{1}{2}$  storey multi-family building and to consider twelve (12) variances split between two Development Variance Permits (Phases 1 & 2) and to consider an amended Form & Character Development Permit for landscaping alterations in Phase 1.

### 4.1 Project Description

The subject property is currently vacant. The proposal is for a 67-unit rental apartment building. Out of the proposed 67 units, 24 units are proposed to take the form of micro-studio units with the remainder 43 units built as 1 bedroom units. Micro-studio units are defined as residential units smaller than 29 m². All micro-studio units are Development Cost Charges (DCCs) exempt as per Part 26 Section 933.4 of the *Local Government Act*. The applicant will also have the opportunity to apply to the City's housing revitalization tax exemption program for a 10 year tax exemption. This incentive is available to all rental housing projects when the vacancy rate is below 3%.

The proposal has 4 ground-oriented townhouse units which is similar to phase 1 and is encouraged by the City's Urban Design Guidelines. The parkade covers a large proportion of the site and provides a significant outdoor amenity space which is encouraged by the design guidelines rather than providing surface parking stalls. The materials and colouring scheme is in keeping with the previously approved phase 1 project.

This development proposal involves amending the developer's previously approved Phase 1 plans (located at 1525 Dickson Ave) which is currently under construction. The amendments include moving the shared property line in order to create a single access parking lot to both buildings from Bedford Ave. The parkades from both projects will be accessed through this shared parking lot. This change has precipitated variances related to parking setback and landscape buffer reductions. The applicant has downgraded the landscape island areas within the surface parking area (see applicant's landscape rationale letter for more details). However, the diagram below illustrates the changes to the phase 1 area.

### 4.3 Zoning Analysis Table

| Zoning Analysis Table                                 |                                                        |                                                                       |  |
|-------------------------------------------------------|--------------------------------------------------------|-----------------------------------------------------------------------|--|
| CRITERIA                                              | RM5 ZONE REQUIREMENTS                                  | PROPOSAL                                                              |  |
| Development Regulations                               |                                                        |                                                                       |  |
| Height                                                | 18.0 m / 4.5 storeys                                   | 14.3 m / 4.5 storeys                                                  |  |
| Front Yard (north)                                    | Min 6.0 m except for 1.5 m for ground oriented housing | 2.8 m to parkade <sup>1</sup> 2.8 m to townhouses 8.4 m to apartments |  |
| Side Yard (east)                                      | 4.5 m (up to 2 ½ storeys)<br>7.0 m (above 2 ½ storeys) | 1.5 m to parkade <sup>2</sup><br>7.0 m to apartments                  |  |
| Side Yard (west)                                      | 4.5 m (up to 2 ½ storeys)<br>7.0 m (above 2 ½ storeys) | 4.5 m to parkade<br>7.0 m to apartments                               |  |
| Rear Yard (south)                                     | 9.0 m                                                  | 11.9 m to apartments<br>3.0 m to parkade <sup>3</sup>                 |  |
| Site coverage of buildings                            | 40 %                                                   | 69.7% <del>4</del>                                                    |  |
| Site coverage of<br>buildings, driveways &<br>parking | 65 %                                                   | 85.0 % <sup>5</sup>                                                   |  |

| Zoning Analysis Table                       |                                                                   |                                                                                                                            |
|---------------------------------------------|-------------------------------------------------------------------|----------------------------------------------------------------------------------------------------------------------------|
| CRITERIA                                    | RM5 ZONE REQUIREMENTS                                             | PROPOSAL                                                                                                                   |
| FAR                                         | 1.1 +0.1+0.2 = 1.39 Max                                           | 1.14                                                                                                                       |
| Parking Regulations                         |                                                                   |                                                                                                                            |
| Minimum Parking<br>Requirements             | 78 parking stalls                                                 | 66 stalls in parkade + 12 surface stalls = 78 parking stalls                                                               |
| Ratio of Parking Stalls                     | Full size: 50% Min<br>Medium Size: 40% Max<br>Small Size: 10% Max | Full size: 42% (33 stalls) <sup>6</sup> Medium Size: 47% (37 stalls) <sup>6</sup> Small Size: 10% (8 stalls)               |
| Minimum Drive Aisle<br>Width                | 7.0 m                                                             | 7.0 m                                                                                                                      |
| Setback (Parking)                           | 1.5 m                                                             | 2 stalls affected: <1.5 m <sup>7</sup>                                                                                     |
| Other Regulations                           |                                                                   |                                                                                                                            |
| Minimum Bicycle Parking<br>Requirements     | Class 1: 32 bikes<br>Class 2: 7 bikes                             | Class 1: 32 bikes (wall mounted<br>bike racks in parkade)<br>Class 2: 7 bikes                                              |
| Private Open Space                          | 825 m <sup>2</sup>                                                | 1,087 m <sup>2</sup>                                                                                                       |
| Landscape Buffer                            | Front yard: 3.0 m<br>Side yard: 3.0 m<br>Rear yard: 3.0 m         | Front yard: 1.5 m* Side yard (east): 1.5m* Side yard (west): 0.0m <sup>8</sup> Rear yard: 3.0m                             |
|                                             | *Variance not needed if building setback variance is approved     |                                                                                                                            |
| Subdivision and Servicing Bylaw Regulations |                                                                   |                                                                                                                            |
| Minimum Road Width                          | 18.0 m                                                            | 15.0m <sup>9</sup>                                                                                                         |
| Phase 1 Variances (1525 Dickson Ave)        |                                                                   |                                                                                                                            |
| Minimum Parking<br>Requirements             | 104 parking stalls (See DP14-0197)                                | 104 parking stalls but increase compact car sized stalls from 10% to 14.4% 10                                              |
| Setback (Parking)                           | 1.5 m                                                             | 0.0 m for 9 stalls <sup>11</sup>                                                                                           |
| Landscape Buffer                            | Side yard: 3.0m (1.5m provided in Phase 1)                        | Side yard: 0.0m <sup>12</sup>                                                                                              |
| Landscaping  Variances similar to Phase 1   | n/a                                                               | Eliminate three landscape islands proposed in Phase 1. Landscape plan will need to be amended. No variances are necessary. |