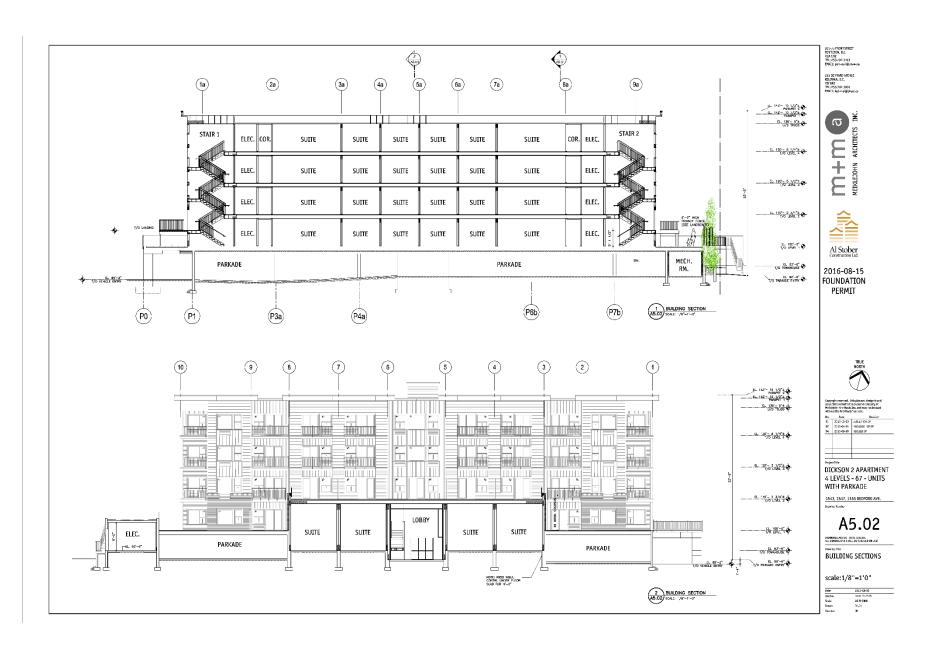

### 2.0 Purpose

To review the Form & Character Development Permit for a 67 unit 4  $\frac{1}{2}$  storey multi-family building and to consider twelve (12) variances split between two Development Variance Permits (Phases 1 & 2) and to consider an amended Form & Character Development Permit for landscaping alterations in Phase 1.

### 4.1 Project Description

The subject property is currently vacant. The proposal is for a 67-unit rental apartment building. Out of the proposed 67 units, 24 units are proposed to take the form of micro-studio units with the remainder 43 units built as 1 bedroom units. Micro-studio units are defined as residential units smaller than 29 m². All micro-studio units are Development Cost Charges (DCCs) exempt as per Part 26 Section 933.4 of the *Local Government Act*. The applicant will also have the opportunity to apply to the City's housing revitalization tax exemption program for a 10 year tax exemption. This incentive is available to all rental housing projects when the vacancy rate is below 3%.

The proposal has 4 ground-oriented townhouse units which is similar to phase 1 and is encouraged by the City's Urban Design Guidelines. The parkade covers a large proportion of the site and provides a significant outdoor amenity space which is encouraged by the design guidelines rather than providing surface parking stalls. The materials and colouring scheme is in keeping with the previously approved phase 1 project.