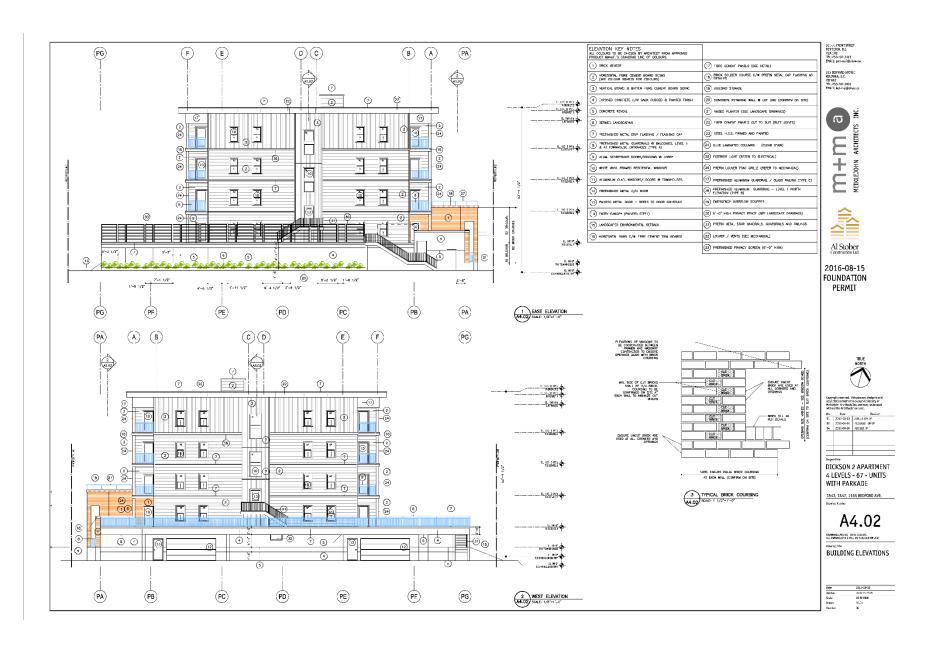

### 2.0 Purpose

To review the Form & Character Development Permit for a 67 unit 4  $\frac{1}{2}$  storey multi-family building and to consider twelve (12) variances split between two Development Variance Permits (Phases 1 & 2) and to consider an amended Form & Character Development Permit for landscaping alterations in Phase 1.

### 4.1 Project Description

The subject property is currently vacant. The proposal is for a 67-unit rental apartment building. Out of the proposed 67 units, 24 units are proposed to take the form of micro-studio units with the remainder 43 units built as 1 bedroom units. Micro-studio units are defined as residential units smaller than 29 m². All micro-studio units are Development Cost Charges (DCCs) exempt as per Part 26 Section 933.4 of the *Local Government Act*. The applicant will also have the opportunity to apply to the City's housing revitalization tax exemption program for a 10 year tax exemption. This incentive is available to all rental housing projects when the vacancy rate is below 3%.

The proposal has 4 ground-oriented townhouse units which is similar to phase 1 and is encouraged by the City's Urban Design Guidelines. The parkade covers a large proportion of the site and provides a significant outdoor amenity space which is encouraged by the design guidelines rather than providing surface parking stalls. The materials and colouring scheme is in keeping with the previously approved phase 1 project.

### 4.3 Zoning Analysis Table

| Zoning Analysis Table                                 |                                                        |                                                                       |  |
|-------------------------------------------------------|--------------------------------------------------------|-----------------------------------------------------------------------|--|
| CRITERIA                                              | RM5 ZONE REQUIREMENTS                                  | PROPOSAL                                                              |  |
| Development Regulations                               |                                                        |                                                                       |  |
| Height                                                | 18.0 m / 4.5 storeys                                   | 14.3 m / 4.5 storeys                                                  |  |
| Front Yard (north)                                    | Min 6.0 m except for 1.5 m for ground oriented housing | 2.8 m to parkade <sup>1</sup> 2.8 m to townhouses 8.4 m to apartments |  |
| Side Yard (east)                                      | 4.5 m (up to 2 ½ storeys)<br>7.0 m (above 2 ½ storeys) | 1.5 m to parkade <sup>2</sup><br>7.0 m to apartments                  |  |
| Side Yard (west)                                      | 4.5 m (up to 2 ½ storeys)<br>7.0 m (above 2 ½ storeys) | 4.5 m to parkade<br>7.0 m to apartments                               |  |
| Rear Yard (south)                                     | 9.0 m                                                  | 11.9 m to apartments<br>3.0 m to parkade <sup>3</sup>                 |  |
| Site coverage of buildings                            | 40 %                                                   | 69.7% <del>4</del>                                                    |  |
| Site coverage of<br>buildings, driveways &<br>parking | 65 %                                                   | 85.0 % <sup>5</sup>                                                   |  |

| Zoning Analysis Table                       |                                                                   |                                                                                                                            |
|---------------------------------------------|-------------------------------------------------------------------|----------------------------------------------------------------------------------------------------------------------------|
| CRITERIA                                    | RM5 ZONE REQUIREMENTS                                             | PROPOSAL                                                                                                                   |
| FAR                                         | 1.1 +0.1+0.2 = 1.39 Max                                           | 1.14                                                                                                                       |
| Parking Regulations                         |                                                                   |                                                                                                                            |
| Minimum Parking<br>Requirements             | 78 parking stalls                                                 | 66 stalls in parkade + 12 surface stalls = 78 parking stalls                                                               |
| Ratio of Parking Stalls                     | Full size: 50% Min<br>Medium Size: 40% Max<br>Small Size: 10% Max | Full size: 42% (33 stalls) <sup>6</sup> Medium Size: 47% (37 stalls) <sup>6</sup> Small Size: 10% (8 stalls)               |
| Minimum Drive Aisle<br>Width                | 7.0 m                                                             | 7.0 m                                                                                                                      |
| Setback (Parking)                           | 1.5 m                                                             | 2 stalls affected: <1.5 m <sup>7</sup>                                                                                     |
| Other Regulations                           |                                                                   |                                                                                                                            |
| Minimum Bicycle Parking<br>Requirements     | Class 1: 32 bikes<br>Class 2: 7 bikes                             | Class 1: 32 bikes (wall mounted<br>bike racks in parkade)<br>Class 2: 7 bikes                                              |
| Private Open Space                          | 825 m <sup>2</sup>                                                | 1,087 m <sup>2</sup>                                                                                                       |
| Landscape Buffer                            | Front yard: 3.0 m<br>Side yard: 3.0 m<br>Rear yard: 3.0 m         | Front yard: 1.5 m* Side yard (east): 1.5m* Side yard (west): 0.0m <sup>8</sup> Rear yard: 3.0m                             |
|                                             | *Variance not needed if building setback variance is approved     |                                                                                                                            |
| Subdivision and Servicing Bylaw Regulations |                                                                   |                                                                                                                            |
| Minimum Road Width                          | 18.0 m                                                            | 15.0m <sup>9</sup>                                                                                                         |
| Phase 1 Variances (1525 Dickson Ave)        |                                                                   |                                                                                                                            |
| Minimum Parking<br>Requirements             | 104 parking stalls (See DP14-0197)                                | 104 parking stalls but increase compact car sized stalls from 10% to 14.4% 10                                              |
| Setback (Parking)                           | 1.5 m                                                             | 0.0 m for 9 stalls <sup>11</sup>                                                                                           |
| Landscape Buffer                            | Side yard: 3.0m (1.5m provided in Phase 1)                        | Side yard: 0.0m <sup>12</sup>                                                                                              |
| Landscaping  Variances similar to Phase 1   | n/a                                                               | Eliminate three landscape islands proposed in Phase 1. Landscape plan will need to be amended. No variances are necessary. |