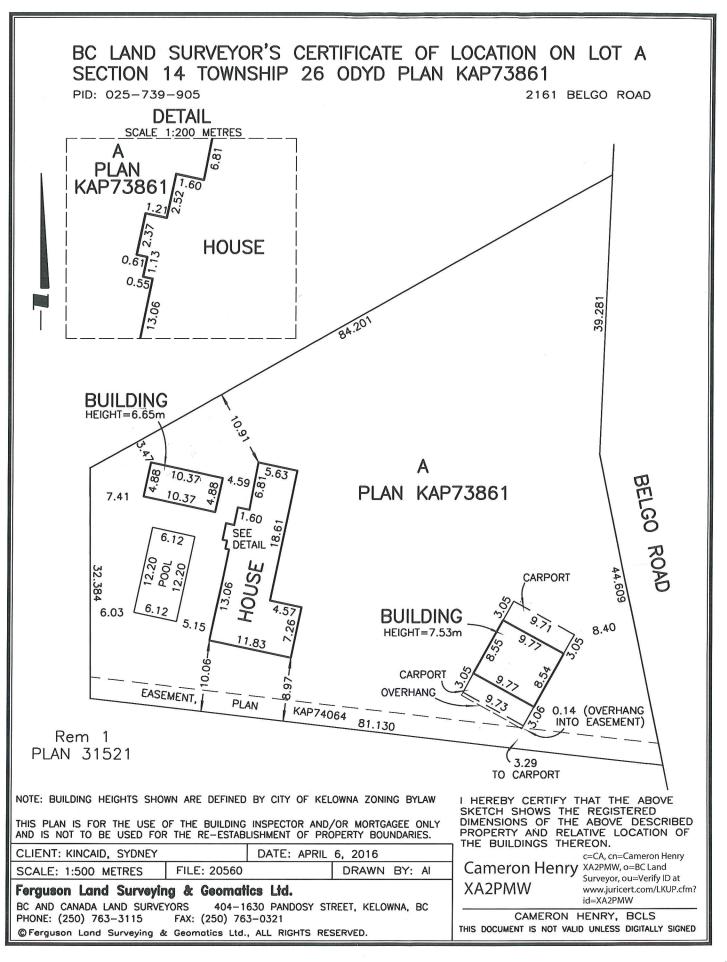

To consider a Staff recommendation to NOT issue a Development Variance Permit to vary the maximum height of two accessory buildings on the subject property from 4.5 m maximum to 6.65 m proposed for a cabana and from 4.5 m maximum to 7.53 m proposed for a garage or to decrease the minimum distance from the front lot line for an accessory structure from 18.0 m minimum to 8.40 m proposed.