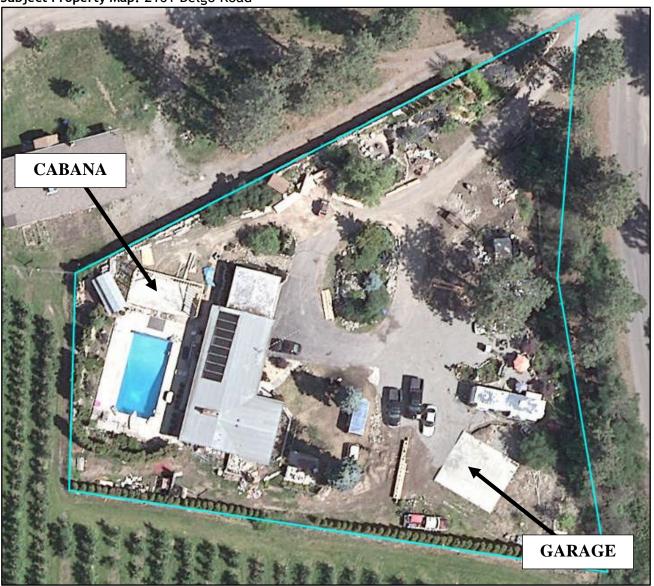

To consider a Staff recommendation to NOT issue a Development Variance Permit to vary the maximum height of two accessory buildings on the subject property from 4.5 m maximum to 6.65 m proposed for a cabana and from 4.5 m maximum to 7.53 m proposed for a garage or to decrease the minimum distance from the front lot line for an accessory structure from 18.0 m minimum to 8.40 m proposed.