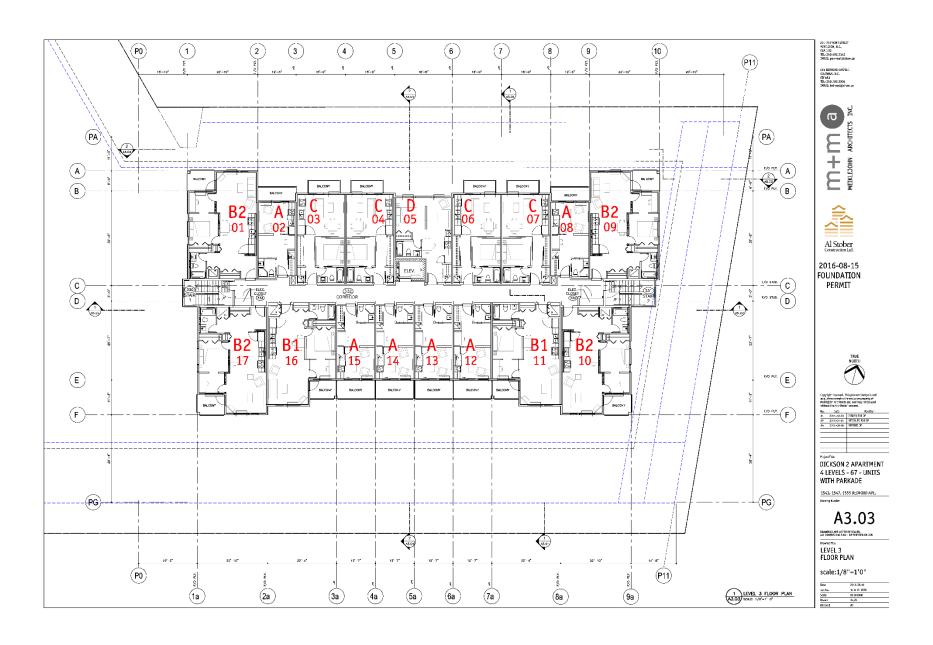

### 2.0 Purpose

To review the Form & Character Development Permit for a 67 unit 4  $\frac{1}{2}$  storey multi-family building and to consider twelve (12) variances split between two Development Variance Permits (Phases 1 & 2) and to consider an amended Form & Character Development Permit for landscaping alterations in Phase 1.

### 4.1 Project Description

The subject property is currently vacant. The proposal is for a 67-unit rental apartment building. Out of the proposed 67 units, 24 units are proposed to take the form of micro-studio units with the remainder 43 units built as 1 bedroom units. Micro-studio units are defined as residential units smaller than 29 m². All micro-studio units are Development Cost Charges (DCCs) exempt as per Part 26 Section 933.4 of the *Local Government Act*. The applicant will also have the opportunity to apply to the City's housing revitalization tax exemption program for a 10 year tax exemption. This incentive is available to all rental housing projects when the vacancy rate is below 3%.

The proposal has 4 ground-oriented townhouse units which is similar to phase 1 and is encouraged by the City's Urban Design Guidelines. The parkade covers a large proportion of the site and provides a significant outdoor amenity space which is encouraged by the design guidelines rather than providing surface parking stalls. The materials and colouring scheme is in keeping with the previously approved phase 1 project.