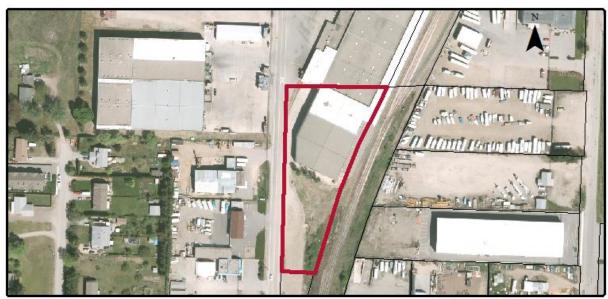

### 4.0 Proposal

### 4.1 Project Description

The subject property is currently vacant. The proposal is for a 67-unit rental apartment building. Out of the proposed 67 units, 24 units are proposed to take the form of micro-studio units with the remainder 43 units built as 1 bedroom units. Micro-studio units are defined as residential units smaller than 29 m². All micro-studio units are Development Cost Charges (DCCs) exempt as per Part 26 Section 933.4 of the *Local Government Act*. The applicant will also have the opportunity to apply to the City's housing revitalization tax exemption program for a 10 year tax exemption. This incentive is available to all rental housing projects when the vacancy rate is below 3%.

The proposal has 4 ground-oriented townhouse units which is similar to phase 1 and is encouraged by the City's Urban Design Guidelines. The parkade covers a large proportion of the site and provides a significant outdoor amenity space which is encouraged by the design guidelines rather than providing surface parking stalls. The materials and colouring scheme is in keeping with the previously approved phase 1 project.

This development proposal involves amending the developer's previously approved Phase 1 plans (located at 1525 Dickson Ave) which is currently under construction. The amendments include moving the shared property line in order to create a single access parking lot to both buildings from Bedford Ave. The parkades from both projects will be accessed through this shared parking lot. This change has precipitated variances related to parking setback and landscape buffer reductions. The applicant has downgraded the landscape island areas within the surface parking area (see applicant's landscape rationale letter for more details). However, the diagram below illustrates the changes to the phase 1 area.

### 4.2 Site Context

The site is located within the Landmark Tech Centre neighbourhood. The subject property is designated MRM (Multiple Residential - Medium Density) and the lot is within the Permanent Growth Boundary. Specifically, the adjacent land uses are as follows:

| Orientation | ✓ Zoning //                                                   | Land Use    |
|-------------|---------------------------------------------------------------|-------------|
| North       | RU1 - Large Lot Housing 🥢                                     | Residential |
| East        | RU1 Large Lot Housing                                         | Residential |
| South       | RM3 - Low Censity Multiple Housing                            | Residential |
| West        | RU6 - Two Dwelling Housing RM3 - Low Density Multiple Housing | Residential |

Subject Property Map: 1545 Bedford Ave