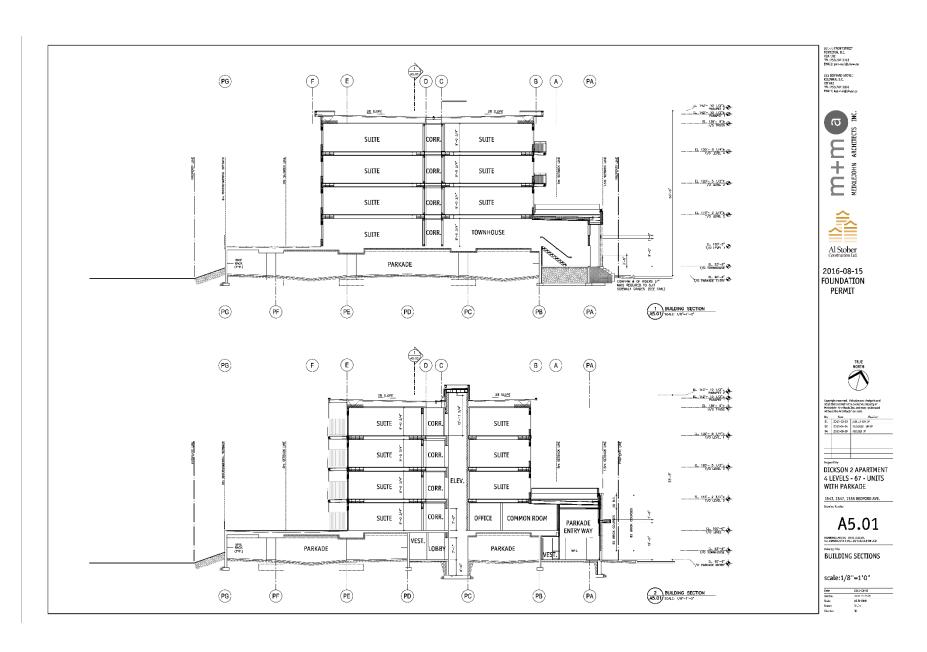

### 2.0 Purpose

To review the Form & Character Development Permit for a 67 unit 4  $\frac{1}{2}$  storey multi-family building and to consider twelve (12) variances split between two Development Variance Permits (Phases 1 & 2) and to consider an amended Form & Character Development Permit for landscaping alterations in Phase 1.

### 4.1 Project Description

The subject property is currently vacant. The proposal is for a 67-unit rental apartment building. Out of the proposed 67 units, 24 units are proposed to take the form of micro-studio units with the remainder 43 units built as 1 bedroom units. Micro-studio units are defined as residential units smaller than 29 m². All micro-studio units are Development Cost Charges (DCCs) exempt as per Part 26 Section 933.4 of the *Local Government Act*. The applicant will also have the opportunity to apply to the City's housing revitalization tax exemption program for a 10 year tax exemption. This incentive is available to all rental housing projects when the vacancy rate is below 3%.

The proposal has 4 ground-oriented townhouse units which is similar to phase 1 and is encouraged by the City's Urban Design Guidelines. The parkade covers a large proportion of the site and provides a significant outdoor amenity space which is encouraged by the design guidelines rather than providing surface parking stalls. The materials and colouring scheme is in keeping with the previously approved phase 1 project.