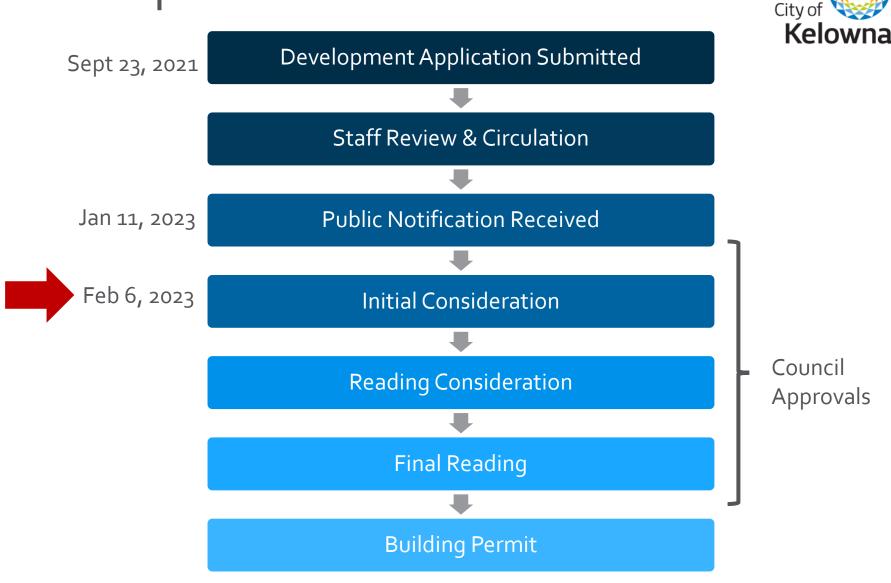

#### 7.0 Application Chronology

| Date of Application Received:       | September 23, 2021 |
|-------------------------------------|--------------------|
| Date Public Consultation Completed: | January 11, 2023   |

## **Development Process**