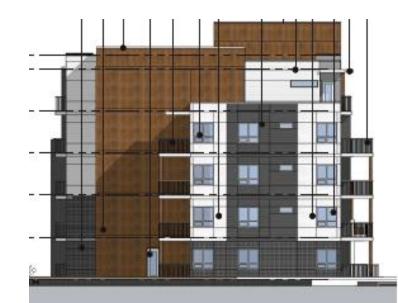

#### 3.2 Project Description

This application proposes four storey apartment housing, containing approximately 29 units. The proposal includes ground-oriented units that would front both Glenmore Rd and Union Rd. Site access is proposed to come from Union Rd.

#### 3.3 Site Context

The subject property is approximately 2,339 m<sup>2</sup> in area and is located at the intersection of Glenmore Rd and Union Rd, in the Glenmore-Clifton-Dilworth OCP Sector. It's in close proximity to North Glenmore Elementary School and Dr. Knox Middle School. The Walk Score is 18 indicating that it's car-dependent and almost all errands require a car.