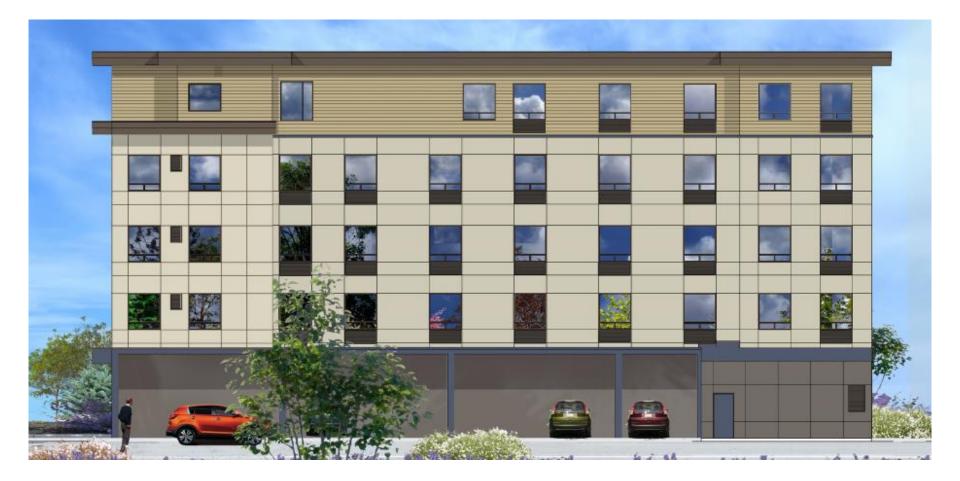

#### 3.2 Project Description

This application proposes four storey apartment housing, containing approximately 29 units. The proposal includes ground-oriented units that would front both Glenmore Rd and Union Rd. Site access is proposed to come from Union Rd.

#### 3.3 Site Context

The subject property is approximately 2,339 m<sup>2</sup> in area and is located at the intersection of Glenmore Rd and Union Rd, in the Glenmore-Clifton-Dilworth OCP Sector. It's in close proximity to North Glenmore Elementary School and Dr. Knox Middle School. The Walk Score is 18 indicating that it's car-dependent and almost all errands require a car.