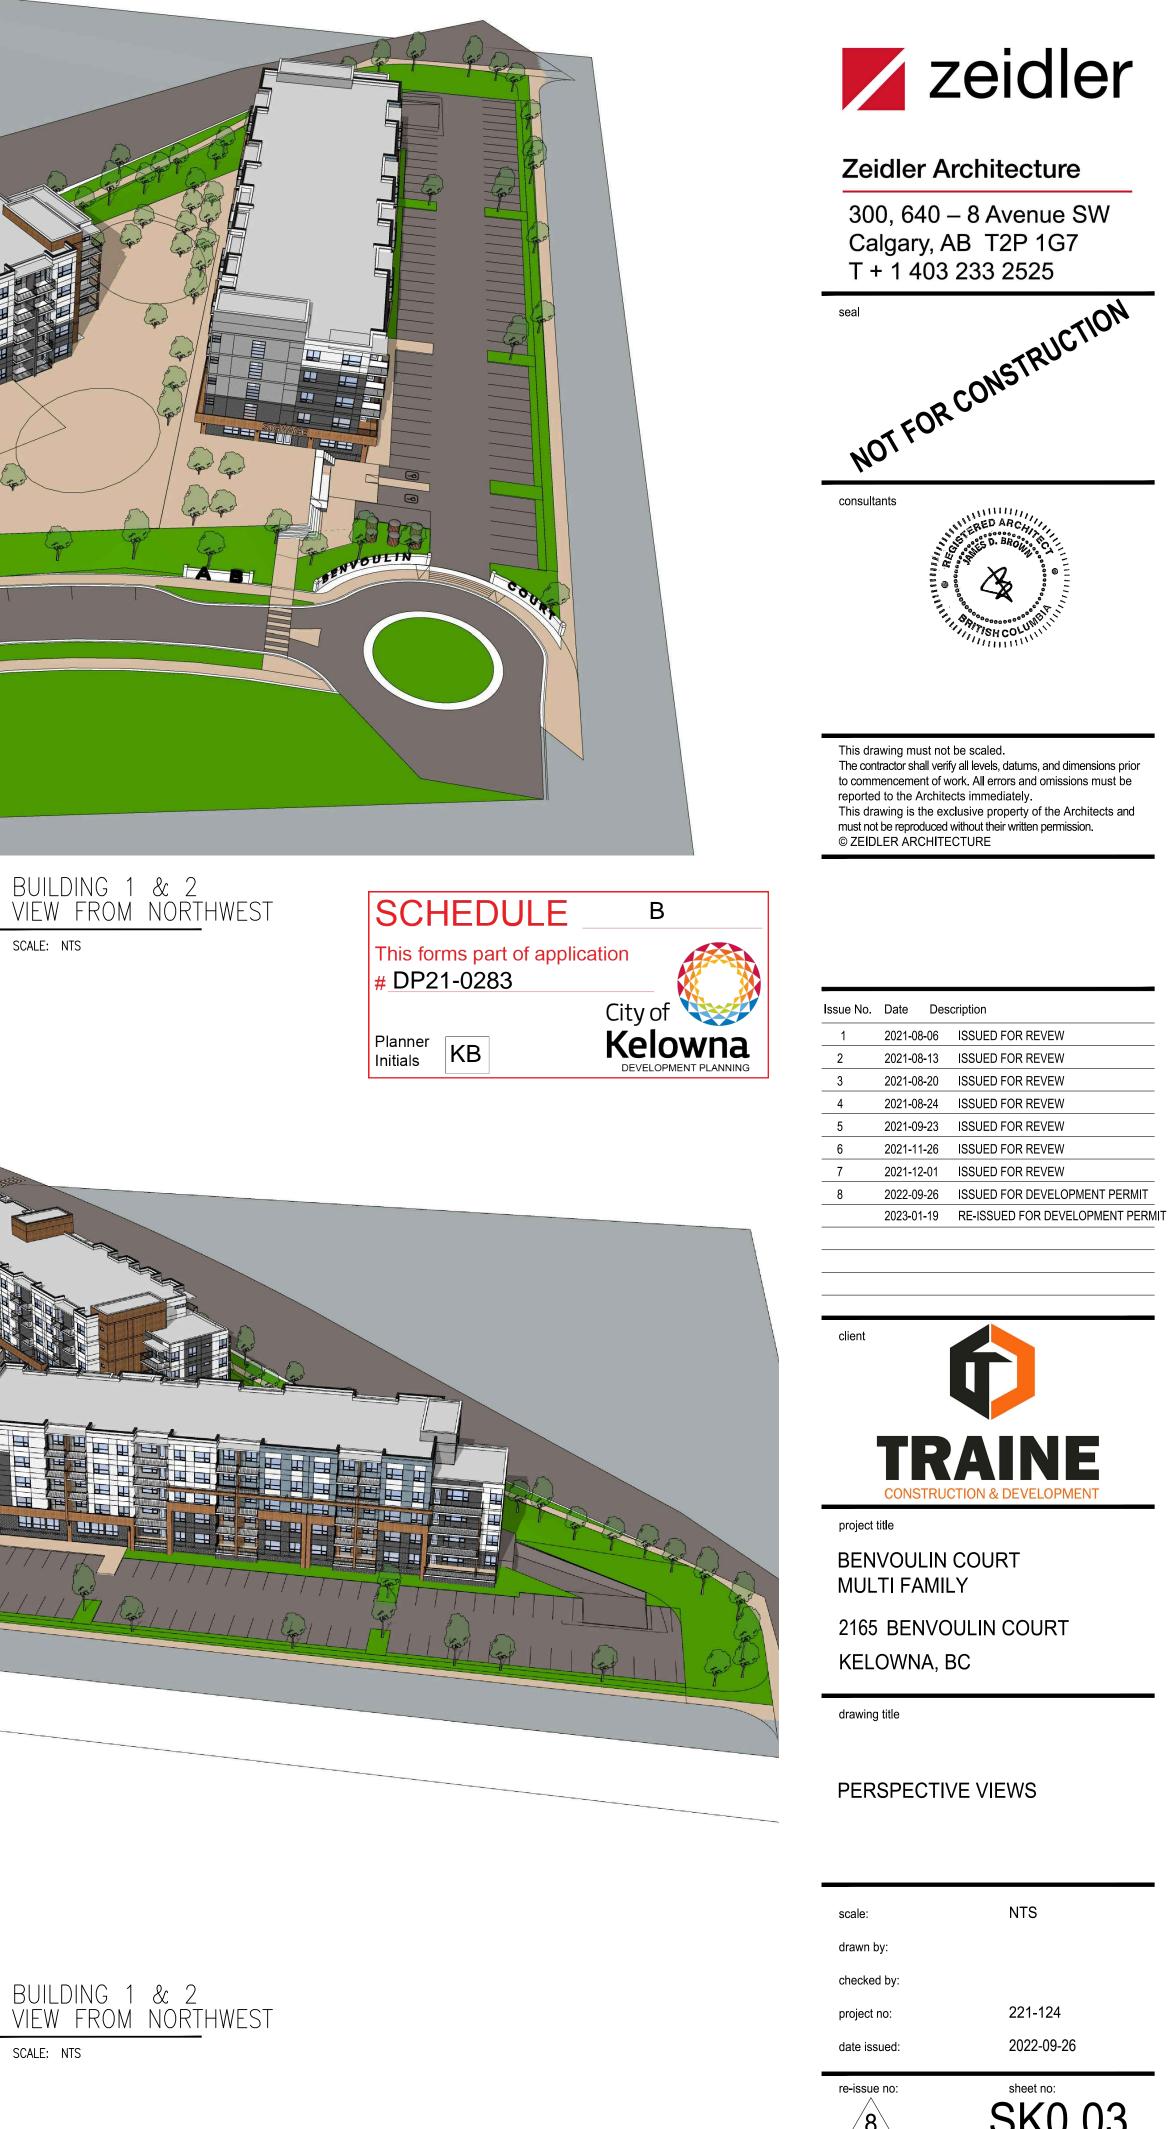

To issue a Development Permit for the form and character of apartment housing.

Pages

4 - 9

|    | 4.4    | Hwy 97 N 2592 - DP22-0177 - 647700 B.C. Ltd., Inc.No. BC0647700                                                                                                                                                                          | 125 - 165 |
|----|--------|------------------------------------------------------------------------------------------------------------------------------------------------------------------------------------------------------------------------------------------|-----------|
|    |        | To issue a Development Permit for the form and character of a hotel.                                                                                                                                                                     |           |
| 5. | Non-De | evelopment Reports & Related Bylaws                                                                                                                                                                                                      |           |
|    | 5.1    | UMO Electronic Transit Fare Collection System                                                                                                                                                                                            | 166 - 181 |
|    |        | To inform Council of transit fare policy changes required to support implementation of BC Transit's Umo, electronic fare collection system.                                                                                              |           |
|    | 5.2    | ICIP Grant Application                                                                                                                                                                                                                   | 182 - 197 |
|    |        | To secure grant funding for public transit by providing letters of support for BC Transit's ICIP funding submissions for refurbishment of the Hardy Transit Centre and planning/design work for the new Hollywood Road Transit Centre.   |           |
|    | 5-3    | Destination Development Grant Funding - Island Stage                                                                                                                                                                                     | 198 - 206 |
|    |        | To provide Council with an overview of the Destination Development Grant (DDG) program and receive Council endorsement to apply for DDG funding for the Island Stage Rejuvenation Project.                                               |           |
|    | 5.4    | Kelowna Art Gallery and Rotary Centre for the Arts Lease and Operating Agreements                                                                                                                                                        | 207 - 338 |
|    |        | To obtain approval from City Council for the Lease and Operating Agreements between the City of Kelowna and the Kelowna Art Gallery Association and between the City of Kelowna and the Kelowna Visual & Performing Arts Centre Society. |           |
|    | 5.5    | Delegation of Authority 2022                                                                                                                                                                                                             | 339 - 346 |
|    |        | To provide Council with a summary of the transactions approved by the Manager,<br>Property Management between January 1, 2022, and December 31, 2022, in<br>accordance with Bylaw No. 11250.                                             |           |
|    | 5.6    | Road Closure Adjacent to 4004 Bluebird Road, 4020 Lakeshore Road, and 4058<br>Lakeshore Road                                                                                                                                             | 347 - 356 |
|    |        | To seek Council approval for the closure of road adjacent to 4004 Bluebird Road, 4020<br>Lakeshore Road, and 4058 Lakeshore Road for consolidation with 4020 Lakeshore<br>Road.                                                          |           |
|    | 5.7    | BL11606 - Road Closure Bylaw - Adjacent to 4020 Lakeshore Rd                                                                                                                                                                             | 357 - 358 |
|    |        | To give Bylaw No. 11606 first, second and third reading.                                                                                                                                                                                 |           |
|    | 5.8    | BL11607 - Road Closure Bylaw - Adjacent to 4058 Lakeshore Rd                                                                                                                                                                             | 359 - 360 |
|    |        | To give Bylaw No. 11607 first, second and third reading.                                                                                                                                                                                 |           |