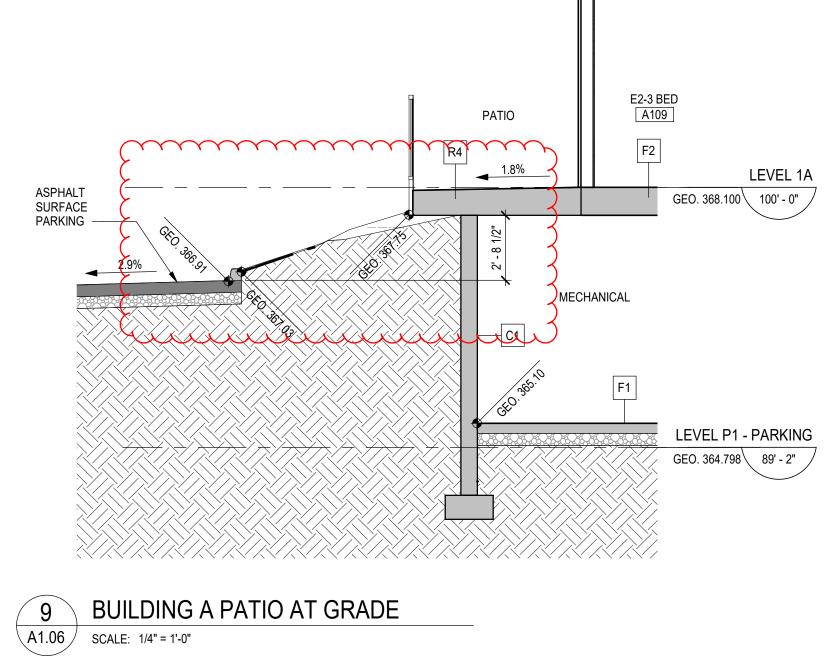

#### 4. Development Application Reports & Related Bylaws

Council will take a short break as part of the Acknowledgement of Al Horning and reconvene at 2:00 pm

| 4.1 | Hoover Rd 1065 - Z21-0098 (BL12479) - Neelam Kumari Khuttan                                                                                                                | 10 - 28  |
|-----|----------------------------------------------------------------------------------------------------------------------------------------------------------------------------|----------|
|     | To rezone the subject property from the RU1 – Large Lot Housing zone to the RU4 – Duplex Housing zone to facilitate the development of a second dwelling.                  |          |
| 4.2 | Union Rd 1975 - Z21-0056 (BL12481) - Multiple Owners                                                                                                                       | 29 - 67  |
|     | To rezone the subject property from the C1 – Local & Neighbourhood Commercial zone to the MF3 – Apartment Housing zone to facilitate the development of Apartment Housing. |          |
| 4-3 | Benvoulin Ct 2165 - DP21-0283 - Benvoulin Apartments Kelowna 2022 Ltd., Inc.No.<br>BC1342273                                                                               | 68 - 124 |

To issue a Development Permit for the form and character of apartment housing.

Pages

4 - 9

|    | 4.4    | Hwy 97 N 2592 - DP22-0177 - 647700 B.C. Ltd., Inc.No. BC0647700                                                                                                                                                                          | 125 - 165 |
|----|--------|------------------------------------------------------------------------------------------------------------------------------------------------------------------------------------------------------------------------------------------|-----------|
|    |        | To issue a Development Permit for the form and character of a hotel.                                                                                                                                                                     |           |
| 5. | Non-De | evelopment Reports & Related Bylaws                                                                                                                                                                                                      |           |
|    | 5.1    | UMO Electronic Transit Fare Collection System                                                                                                                                                                                            | 166 - 181 |
|    |        | To inform Council of transit fare policy changes required to support implementation of BC Transit's Umo, electronic fare collection system.                                                                                              |           |
|    | 5.2    | ICIP Grant Application                                                                                                                                                                                                                   | 182 - 197 |
|    |        | To secure grant funding for public transit by providing letters of support for BC Transit's ICIP funding submissions for refurbishment of the Hardy Transit Centre and planning/design work for the new Hollywood Road Transit Centre.   |           |
|    | 5-3    | Destination Development Grant Funding - Island Stage                                                                                                                                                                                     | 198 - 206 |
|    |        | To provide Council with an overview of the Destination Development Grant (DDG) program and receive Council endorsement to apply for DDG funding for the Island Stage Rejuvenation Project.                                               |           |
|    | 5.4    | Kelowna Art Gallery and Rotary Centre for the Arts Lease and Operating Agreements                                                                                                                                                        | 207 - 338 |
|    |        | To obtain approval from City Council for the Lease and Operating Agreements between the City of Kelowna and the Kelowna Art Gallery Association and between the City of Kelowna and the Kelowna Visual & Performing Arts Centre Society. |           |
|    | 5.5    | Delegation of Authority 2022                                                                                                                                                                                                             | 339 - 346 |
|    |        | To provide Council with a summary of the transactions approved by the Manager,<br>Property Management between January 1, 2022, and December 31, 2022, in<br>accordance with Bylaw No. 11250.                                             |           |
|    | 5.6    | Road Closure Adjacent to 4004 Bluebird Road, 4020 Lakeshore Road, and 4058<br>Lakeshore Road                                                                                                                                             | 347 - 356 |
|    |        | To seek Council approval for the closure of road adjacent to 4004 Bluebird Road, 4020<br>Lakeshore Road, and 4058 Lakeshore Road for consolidation with 4020 Lakeshore<br>Road.                                                          |           |
|    | 5.7    | BL11606 - Road Closure Bylaw - Adjacent to 4020 Lakeshore Rd                                                                                                                                                                             | 357 - 358 |
|    |        | To give Bylaw No. 11606 first, second and third reading.                                                                                                                                                                                 |           |
|    | 5.8    | BL11607 - Road Closure Bylaw - Adjacent to 4058 Lakeshore Rd                                                                                                                                                                             | 359 - 360 |
|    |        | To give Bylaw No. 11607 first, second and third reading.                                                                                                                                                                                 |           |