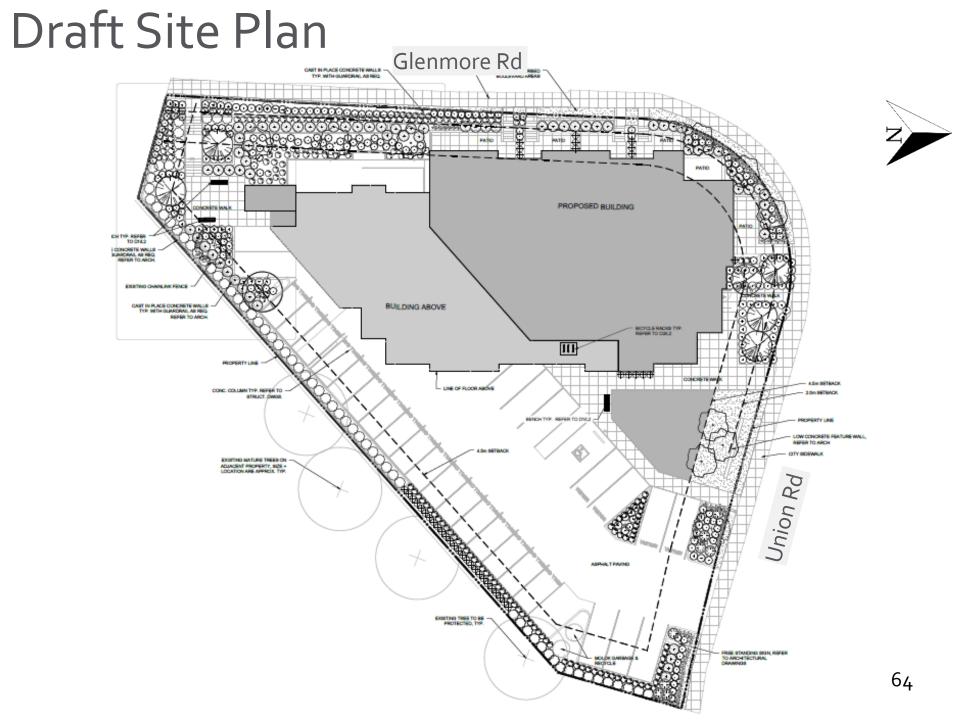

#### 3.2 Project Description

This application proposes four storey apartment housing, containing approximately 29 units. The proposal includes ground-oriented units that would front both Glenmore Rd and Union Rd. Site access is proposed to come from Union Rd.

#### Attachments:

Attachment A: Development Engineering Memorandum

Attachment B: Draft Site Plan

Attachment C: Summary of Public Information Session