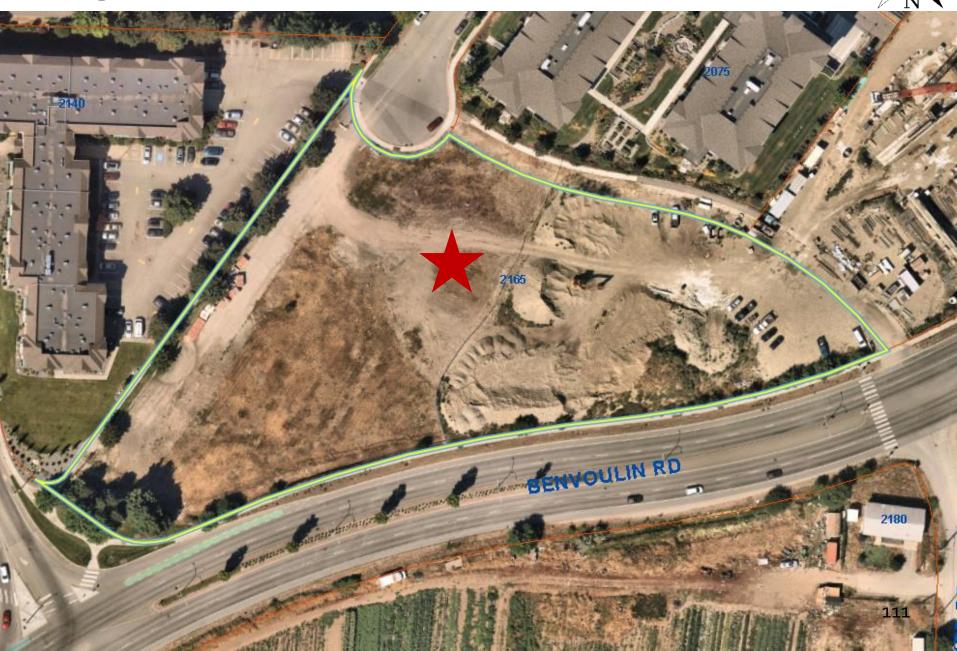

eter drains.
- viii) Any items required in other sections of this document.

#### 11. Charges and Fees

- a) Development Cost Charges (DCC's) are payable.
- b) Fees per the "Development Application Fees Bylaw" include:
  - i. Street/Traffic Sign Fees: at cost if required (to be determined after design).
  - ii. Survey Monument, Replacement Fee: \$1,200.00 (GST exempt) only if disturbed.
- c) Engineering and Inspection Fee: 3.5% of construction value (plus GST).

Ryan O'Sullivan Development Engineering Manager

AS



## Appication No DP21-0283 Property Address: 2165 Benvoulin Ct

**Development Permit** 



## Purpose

## To issue a Development Permit for the form and character of apartment housing.



# **Development Process**





kelowna.ca

# **Context Map**



# Subject Property Map







# **Technical Details**

# UC3 – Midtown Urban Centre

- Two five-storey wood-frame buildings
- 187 units (combined)
  - > 29 bachelor
  - ▶ 48 one-Bedroom
  - 94 two-Bedroom
  - 16 three-bedroom
- On site parking requirements are met
  - 237 Parking Stalls (surface and underground)
  - 166 Bicycle Parking Stalls
- Amenity rich landscape plan
  - ▶ 24 Large Trees



# Site Plan



### Benvoulin Road

# Elevation Building 1 – North



# Elevation Building 1 – West



# Elevation Building 1 – South



# Elevation Building 1 – East



# Elevation Building 2 – South



# Elevation Building 2 – East



# Elevation Building 2 – North



# Elevation Building 2 – West



# **Materials Board**

Fibrecement cladding -Arctic White

Fibrecement cladding – Iron Grey



Fibrecement cladding -Pearl G