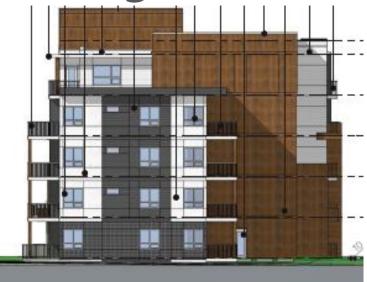

#### 3.2 Project Description

This application proposes four storey apartment housing, containing approximately 29 units. The proposal includes ground-oriented units that would front both Glenmore Rd and Union Rd. Site access is proposed to come from Union Rd.

#### 3.3 Site Context

The subject property is approximately 2,339 m<sup>2</sup> in area and is located at the intersection of Glenmore Rd and Union Rd, in the Glenmore-Clifton-Dilworth OCP Sector. It's in close proximity to North Glenmore Elementary School and Dr. Knox Middle School. The Walk Score is 18 indicating that it's car-dependent and almost all errands require a car.