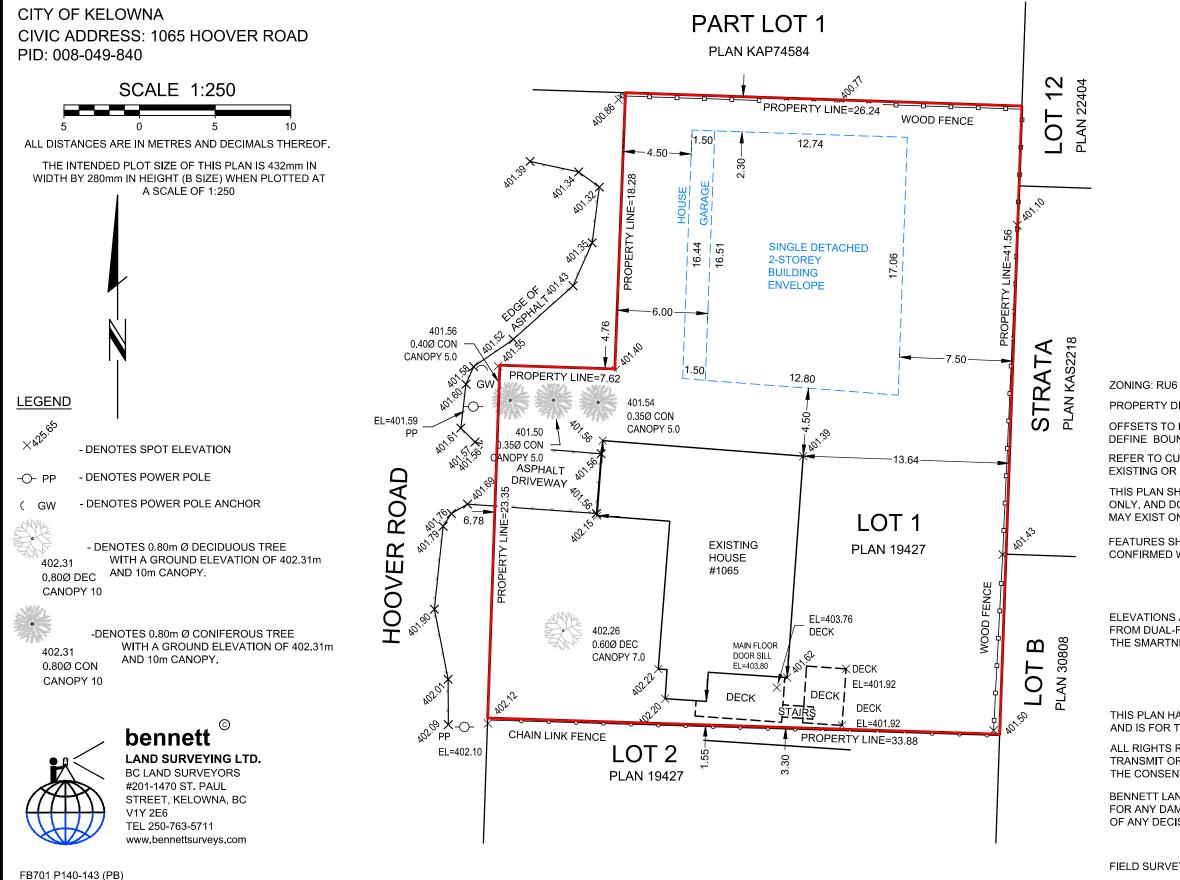

#### Attachments

Attachment A: Development Engineering Memo

Attachment B: Site Plan

### SKETCH PLAN OF PROPOSED SECOND HOME ON LOT 1 SECTION 26 TOWNSHIP 26 **OSOYOOS DIVISION YALE DISTRICT PLAN 19427**

PROPERTY DIMENSIONS SHOWN ARE DERIVED FROM: FIELD SURVEY

OFFSETS TO PROPERTY LINES ARE NOT TO BE USED TO DEFINE BOUNDARIES.

## **Project Details**

- Rezoning to RU<sub>4</sub> Duplex Housing to facilitate the construction of a second single detached dwelling on the subject property
- Site plan provided demonstrating a second dwelling can be accommodated without variances

## Draft Site Plan

26