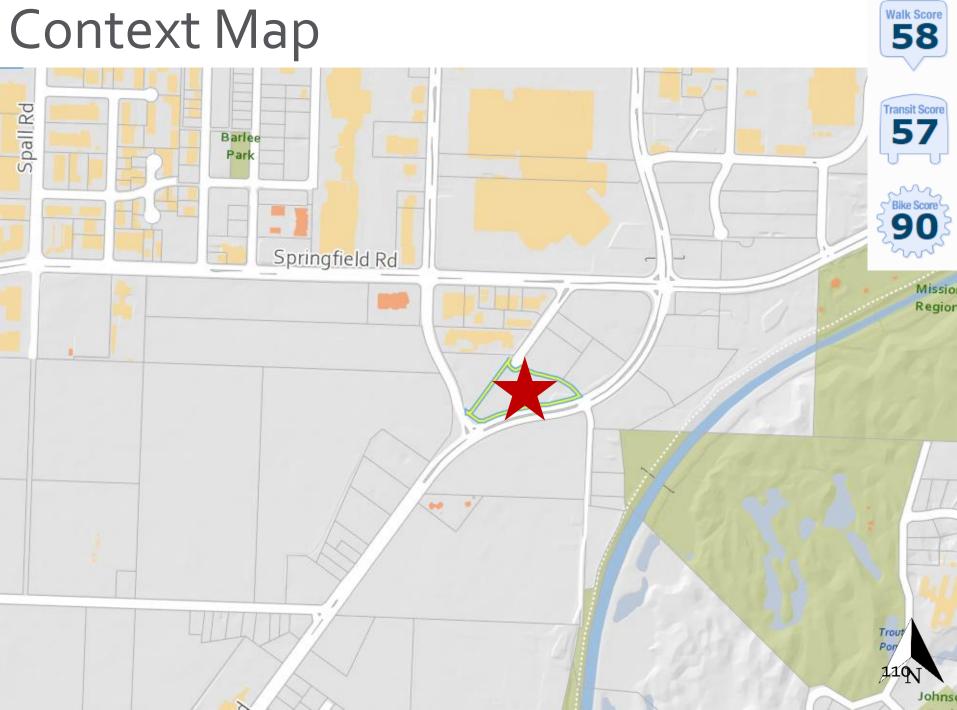

## **Context** Map

#### 3.3 Site Context

The subject property is approximately 2,339 m<sup>2</sup> in area and is located at the intersection of Glenmore Rd and Union Rd, in the Glenmore-Clifton-Dilworth OCP Sector. It's in close proximity to North Glenmore Elementary School and Dr. Knox Middle School. The Walk Score is 18 indicating that it's car-dependent and almost all errands require a car.