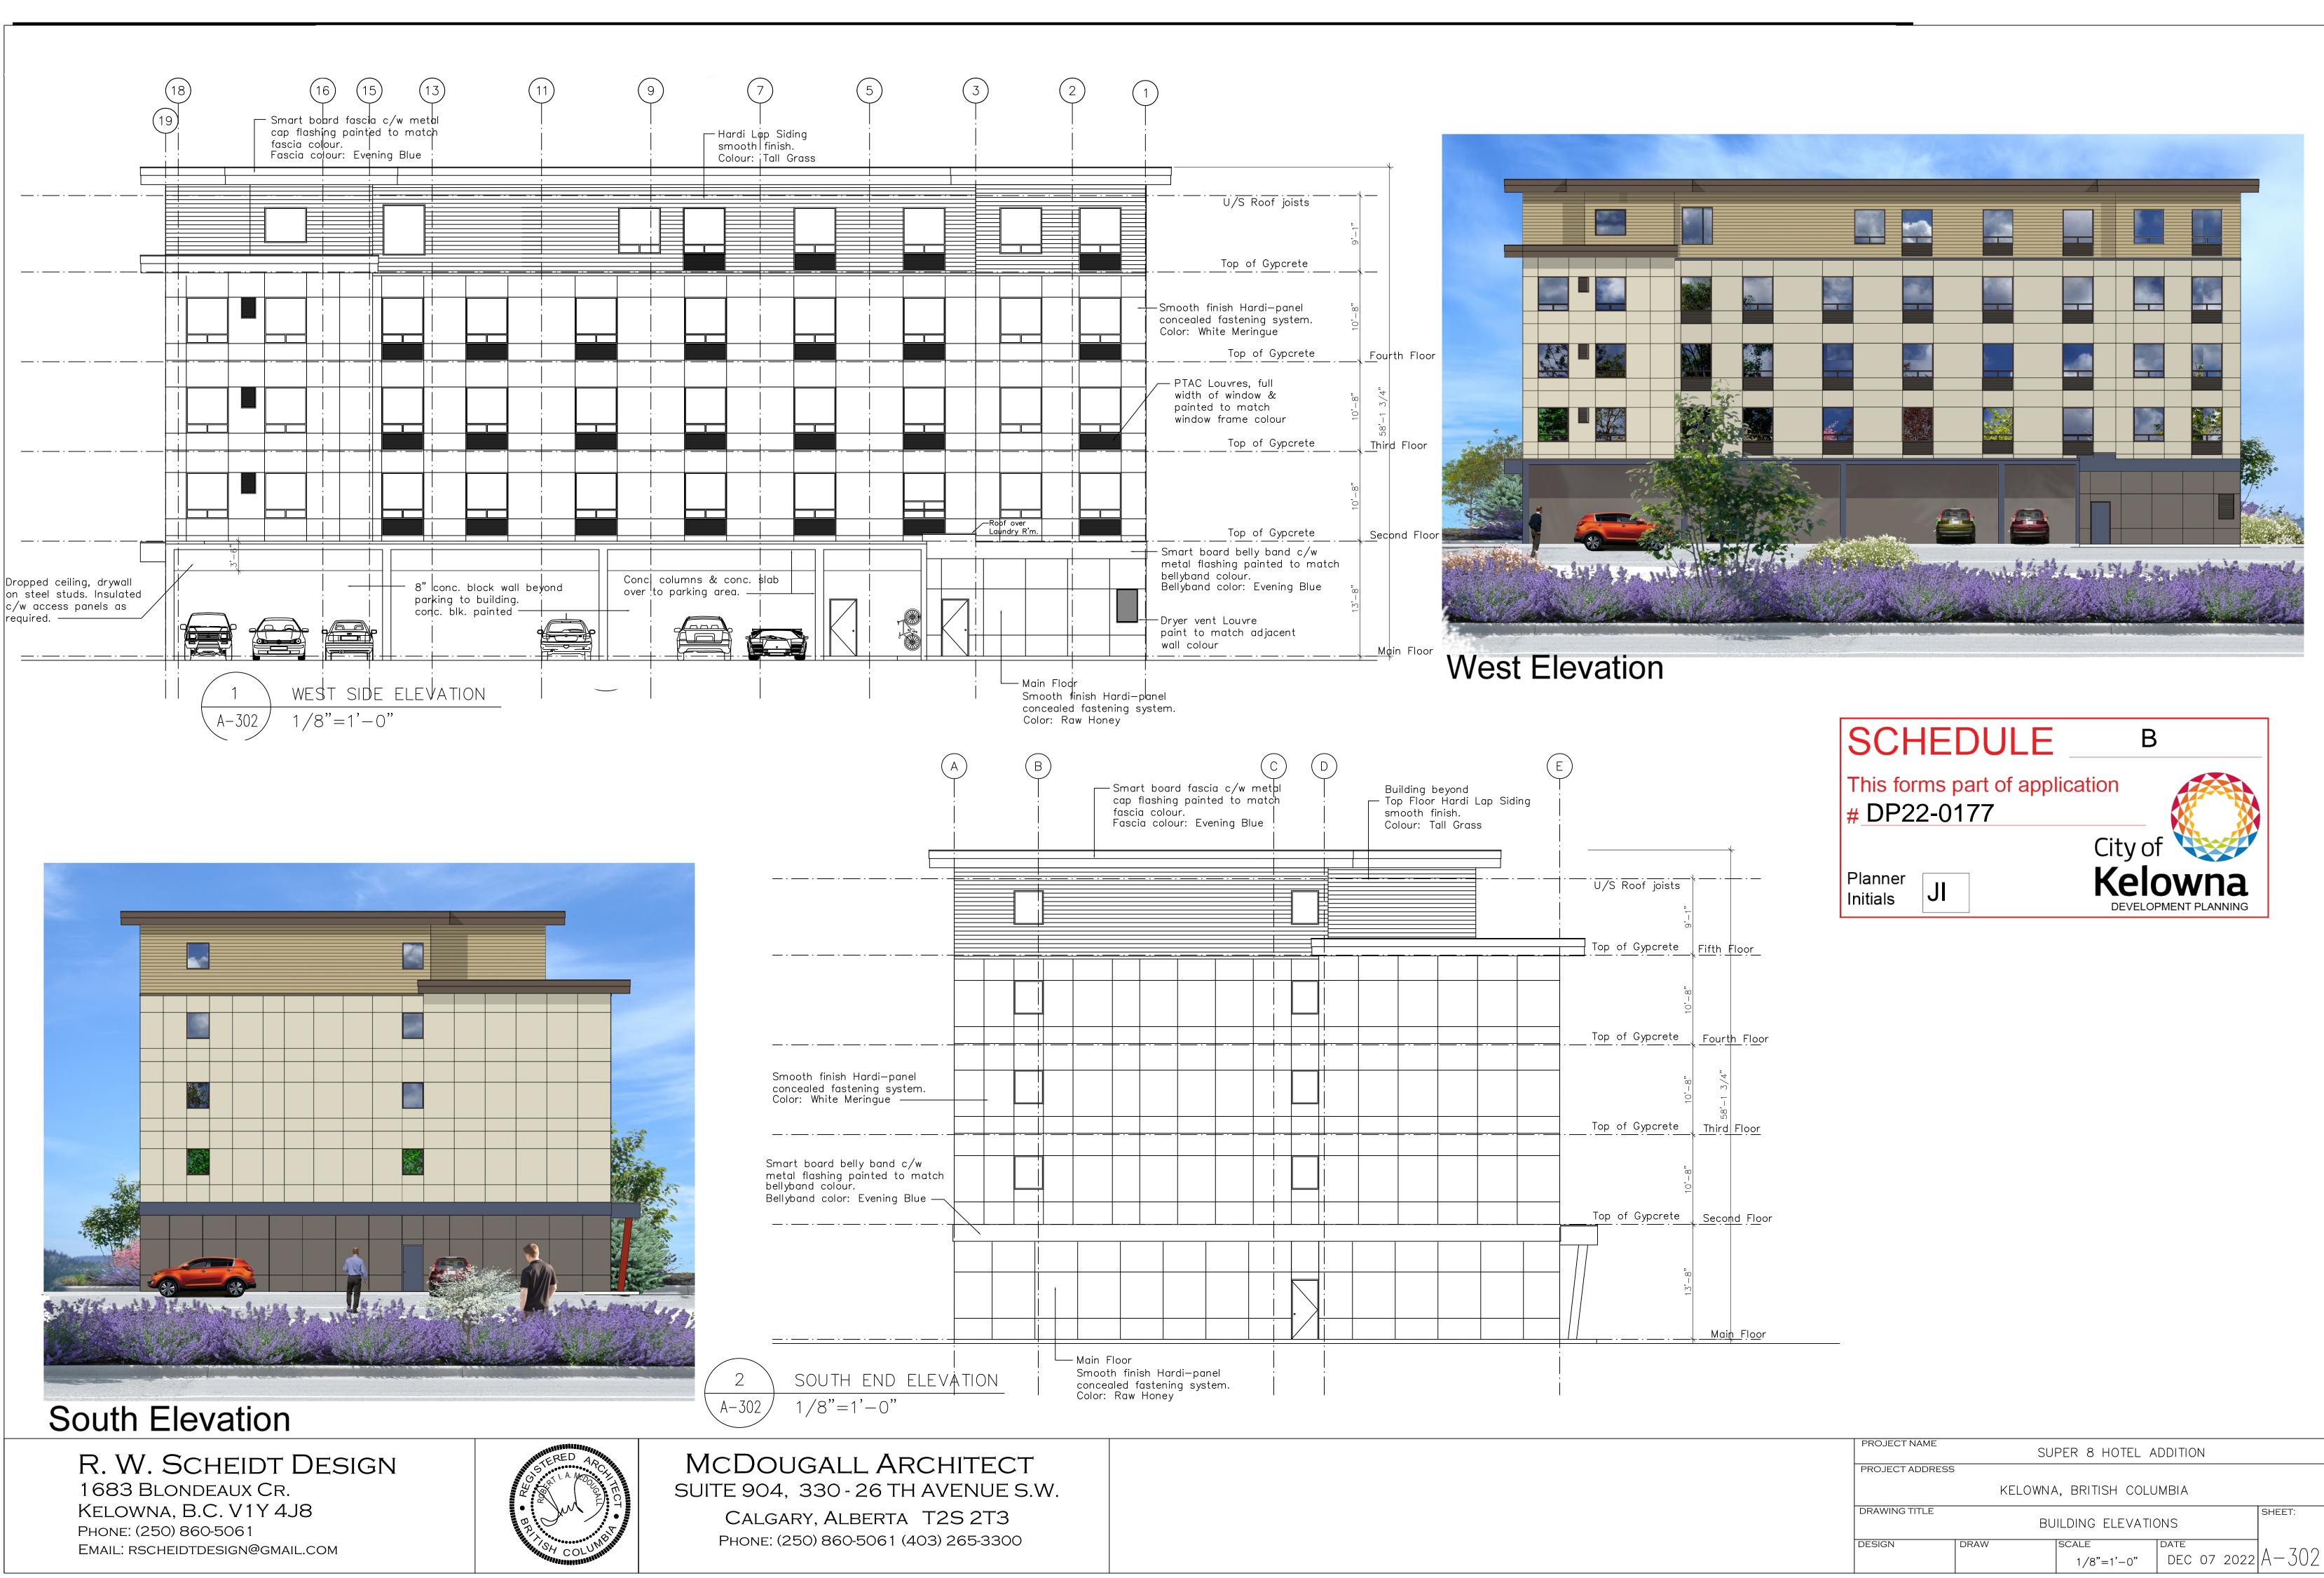

#### 4. Development Application Reports & Related Bylaws

Council will take a short break as part of the Acknowledgement of Al Horning and reconvene at 2:00 pm

| 4.1 | Hoover Rd 1065 - Z21-0098 (BL12479) - Neelam Kumari Khuttan                                                                                                                | 10 - 28  |
|-----|----------------------------------------------------------------------------------------------------------------------------------------------------------------------------|----------|
|     | To rezone the subject property from the RU1 – Large Lot Housing zone to the RU4 – Duplex Housing zone to facilitate the development of a second dwelling.                  |          |
| 4.2 | Union Rd 1975 - Z21-0056 (BL12481) - Multiple Owners                                                                                                                       | 29 - 67  |
|     | To rezone the subject property from the C1 – Local & Neighbourhood Commercial zone to the MF3 – Apartment Housing zone to facilitate the development of Apartment Housing. |          |
| 4-3 | Benvoulin Ct 2165 - DP21-0283 - Benvoulin Apartments Kelowna 2022 Ltd., Inc.No.<br>BC1342273                                                                               | 68 - 124 |

To issue a Development Permit for the form and character of apartment housing.

Pages

4 - 9

|    | 4.4    | Hwy 97 N 2592 - DP22-0177 - 647700 B.C. Ltd., Inc.No. BC0647700                                                                                                                                                                          | 125 - 165 |
|----|--------|------------------------------------------------------------------------------------------------------------------------------------------------------------------------------------------------------------------------------------------|-----------|
|    |        | To issue a Development Permit for the form and character of a hotel.                                                                                                                                                                     |           |
| 5. | Non-De | evelopment Reports & Related Bylaws                                                                                                                                                                                                      |           |
|    | 5.1    | UMO Electronic Transit Fare Collection System                                                                                                                                                                                            | 166 - 181 |
|    |        | To inform Council of transit fare policy changes required to support implementation of BC Transit's Umo, electronic fare collection system.                                                                                              |           |
|    | 5.2    | ICIP Grant Application                                                                                                                                                                                                                   | 182 - 197 |
|    |        | To secure grant funding for public transit by providing letters of support for BC Transit's ICIP funding submissions for refurbishment of the Hardy Transit Centre and planning/design work for the new Hollywood Road Transit Centre.   |           |
|    | 5-3    | Destination Development Grant Funding - Island Stage                                                                                                                                                                                     | 198 - 206 |
|    |        | To provide Council with an overview of the Destination Development Grant (DDG) program and receive Council endorsement to apply for DDG funding for the Island Stage Rejuvenation Project.                                               |           |
|    | 5.4    | Kelowna Art Gallery and Rotary Centre for the Arts Lease and Operating Agreements                                                                                                                                                        | 207 - 338 |
|    |        | To obtain approval from City Council for the Lease and Operating Agreements between the City of Kelowna and the Kelowna Art Gallery Association and between the City of Kelowna and the Kelowna Visual & Performing Arts Centre Society. |           |
|    | 5.5    | Delegation of Authority 2022                                                                                                                                                                                                             | 339 - 346 |
|    |        | To provide Council with a summary of the transactions approved by the Manager,<br>Property Management between January 1, 2022, and December 31, 2022, in<br>accordance with Bylaw No. 11250.                                             |           |
|    | 5.6    | Road Closure Adjacent to 4004 Bluebird Road, 4020 Lakeshore Road, and 4058<br>Lakeshore Road                                                                                                                                             | 347 - 356 |
|    |        | To seek Council approval for the closure of road adjacent to 4004 Bluebird Road, 4020<br>Lakeshore Road, and 4058 Lakeshore Road for consolidation with 4020 Lakeshore<br>Road.                                                          |           |
|    | 5.7    | BL11606 - Road Closure Bylaw - Adjacent to 4020 Lakeshore Rd                                                                                                                                                                             | 357 - 358 |
|    |        | To give Bylaw No. 11606 first, second and third reading.                                                                                                                                                                                 |           |
|    | 5.8    | BL11607 - Road Closure Bylaw - Adjacent to 4058 Lakeshore Rd                                                                                                                                                                             | 359 - 360 |
|    |        | To give Bylaw No. 11607 first, second and third reading.                                                                                                                                                                                 |           |