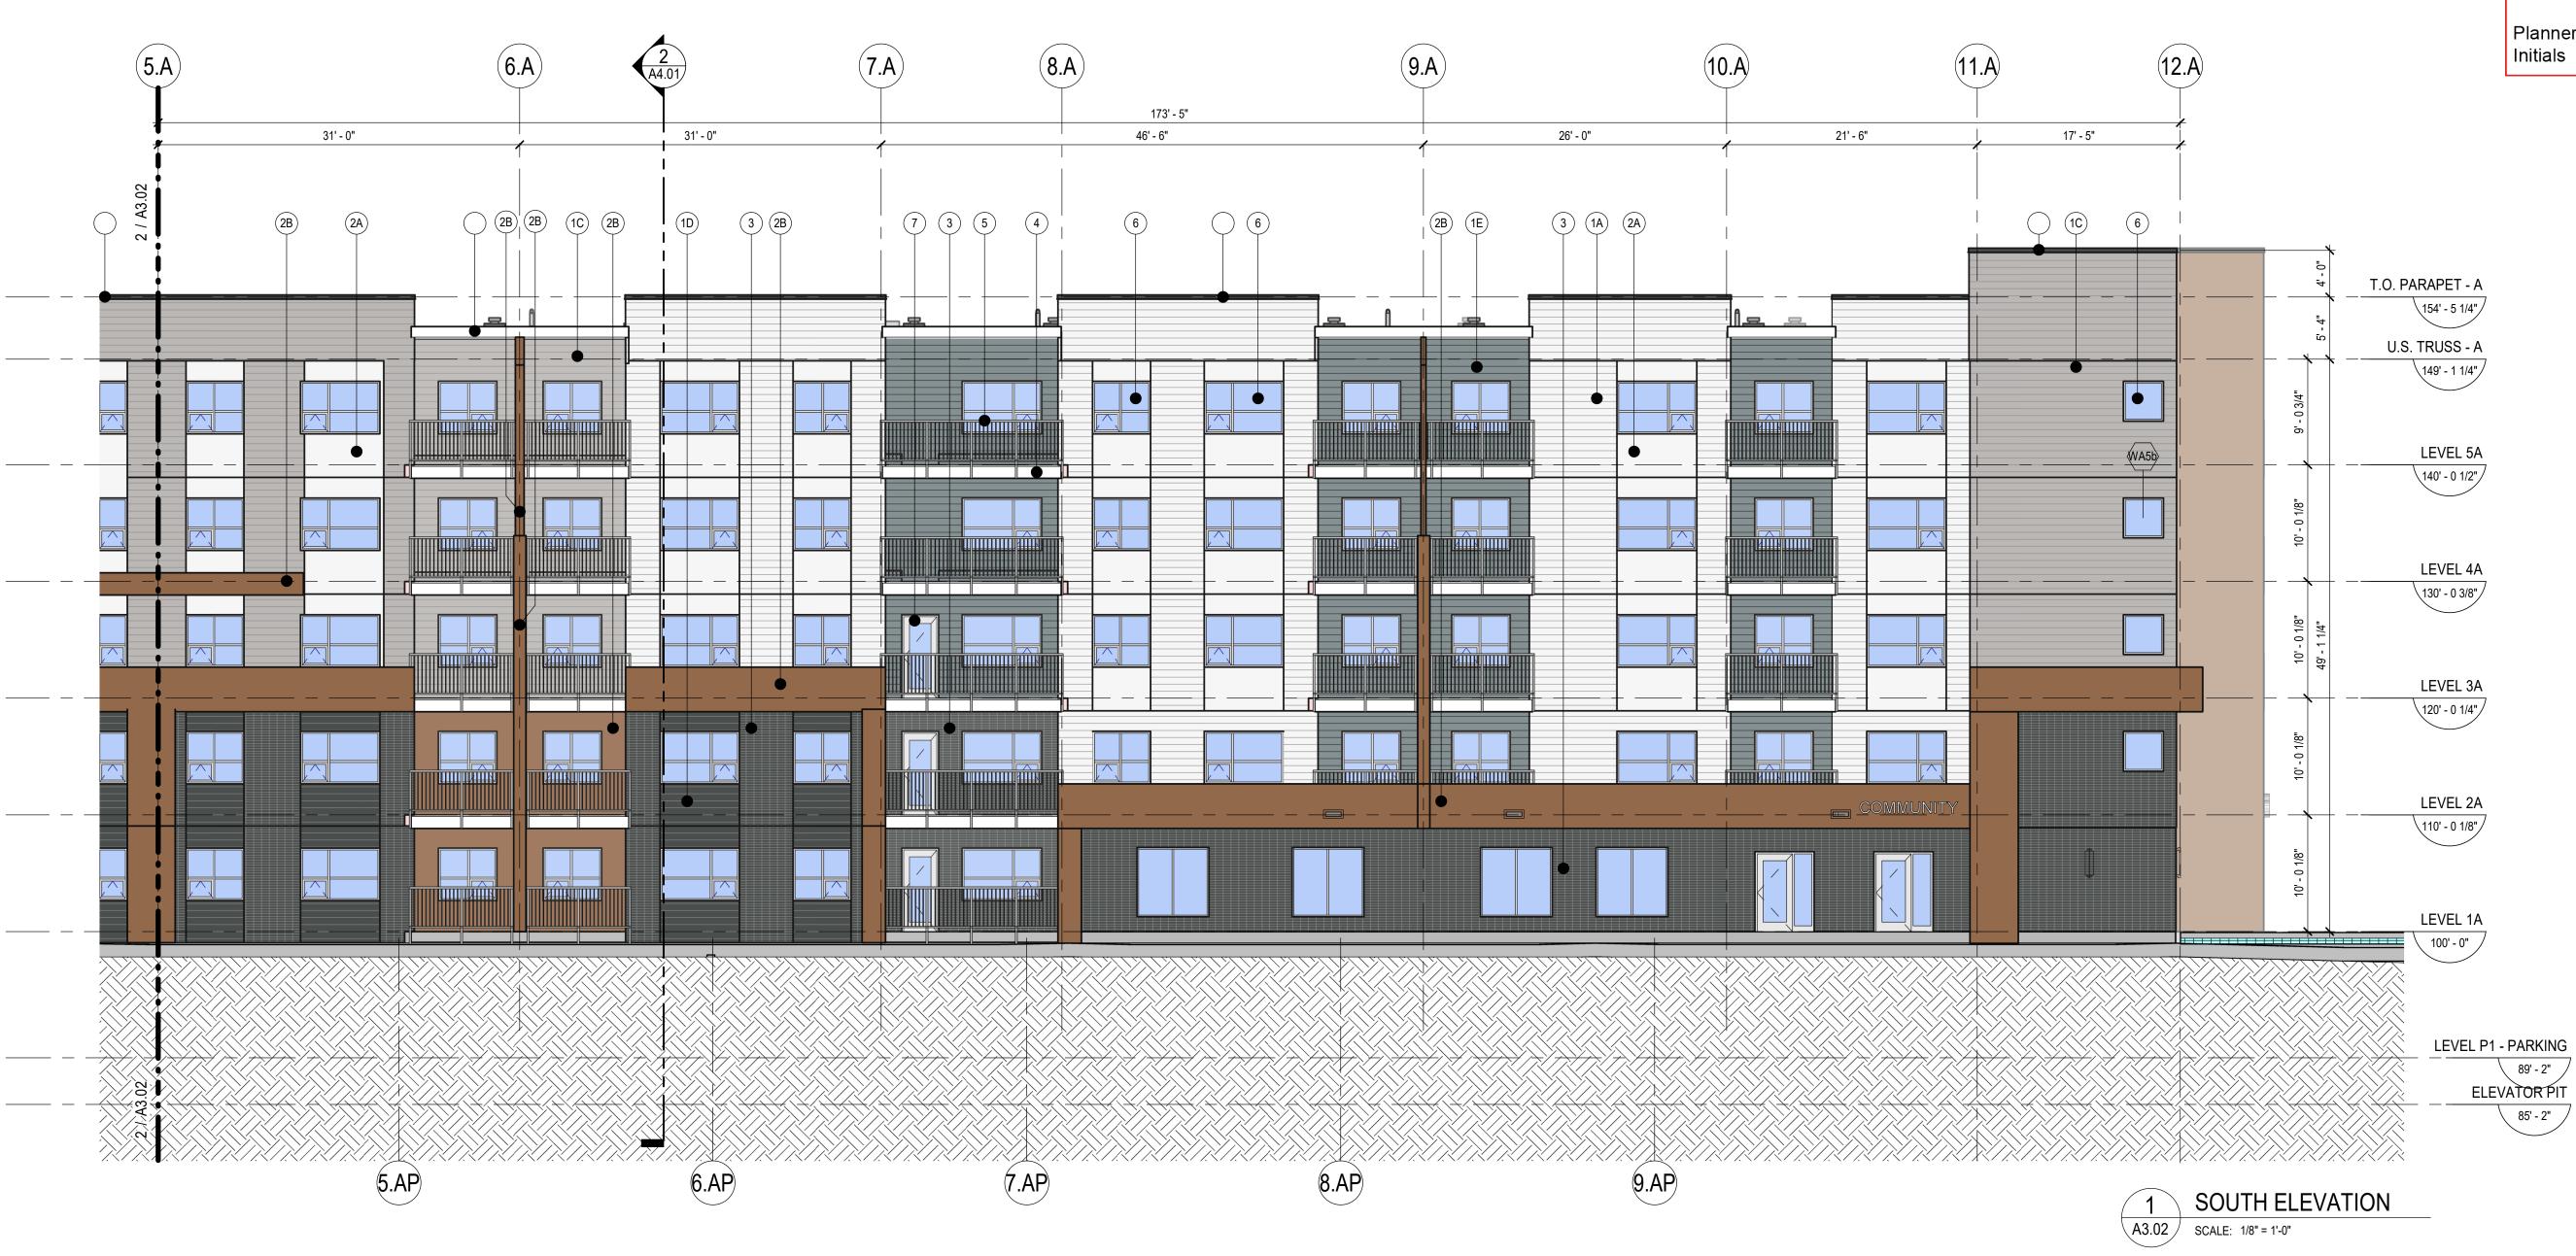

#### 3.2 Project Description

This application proposes four storey apartment housing, containing approximately 29 units. The proposal includes ground-oriented units that would front both Glenmore Rd and Union Rd. Site access is proposed to come from Union Rd.

#### 3.3 Site Context

The subject property is approximately 2,339 m<sup>2</sup> in area and is located at the intersection of Glenmore Rd and Union Rd, in the Glenmore-Clifton-Dilworth OCP Sector. It's in close proximity to North Glenmore Elementary School and Dr. Knox Middle School. The Walk Score is 18 indicating that it's car-dependent and almost all errands require a car.