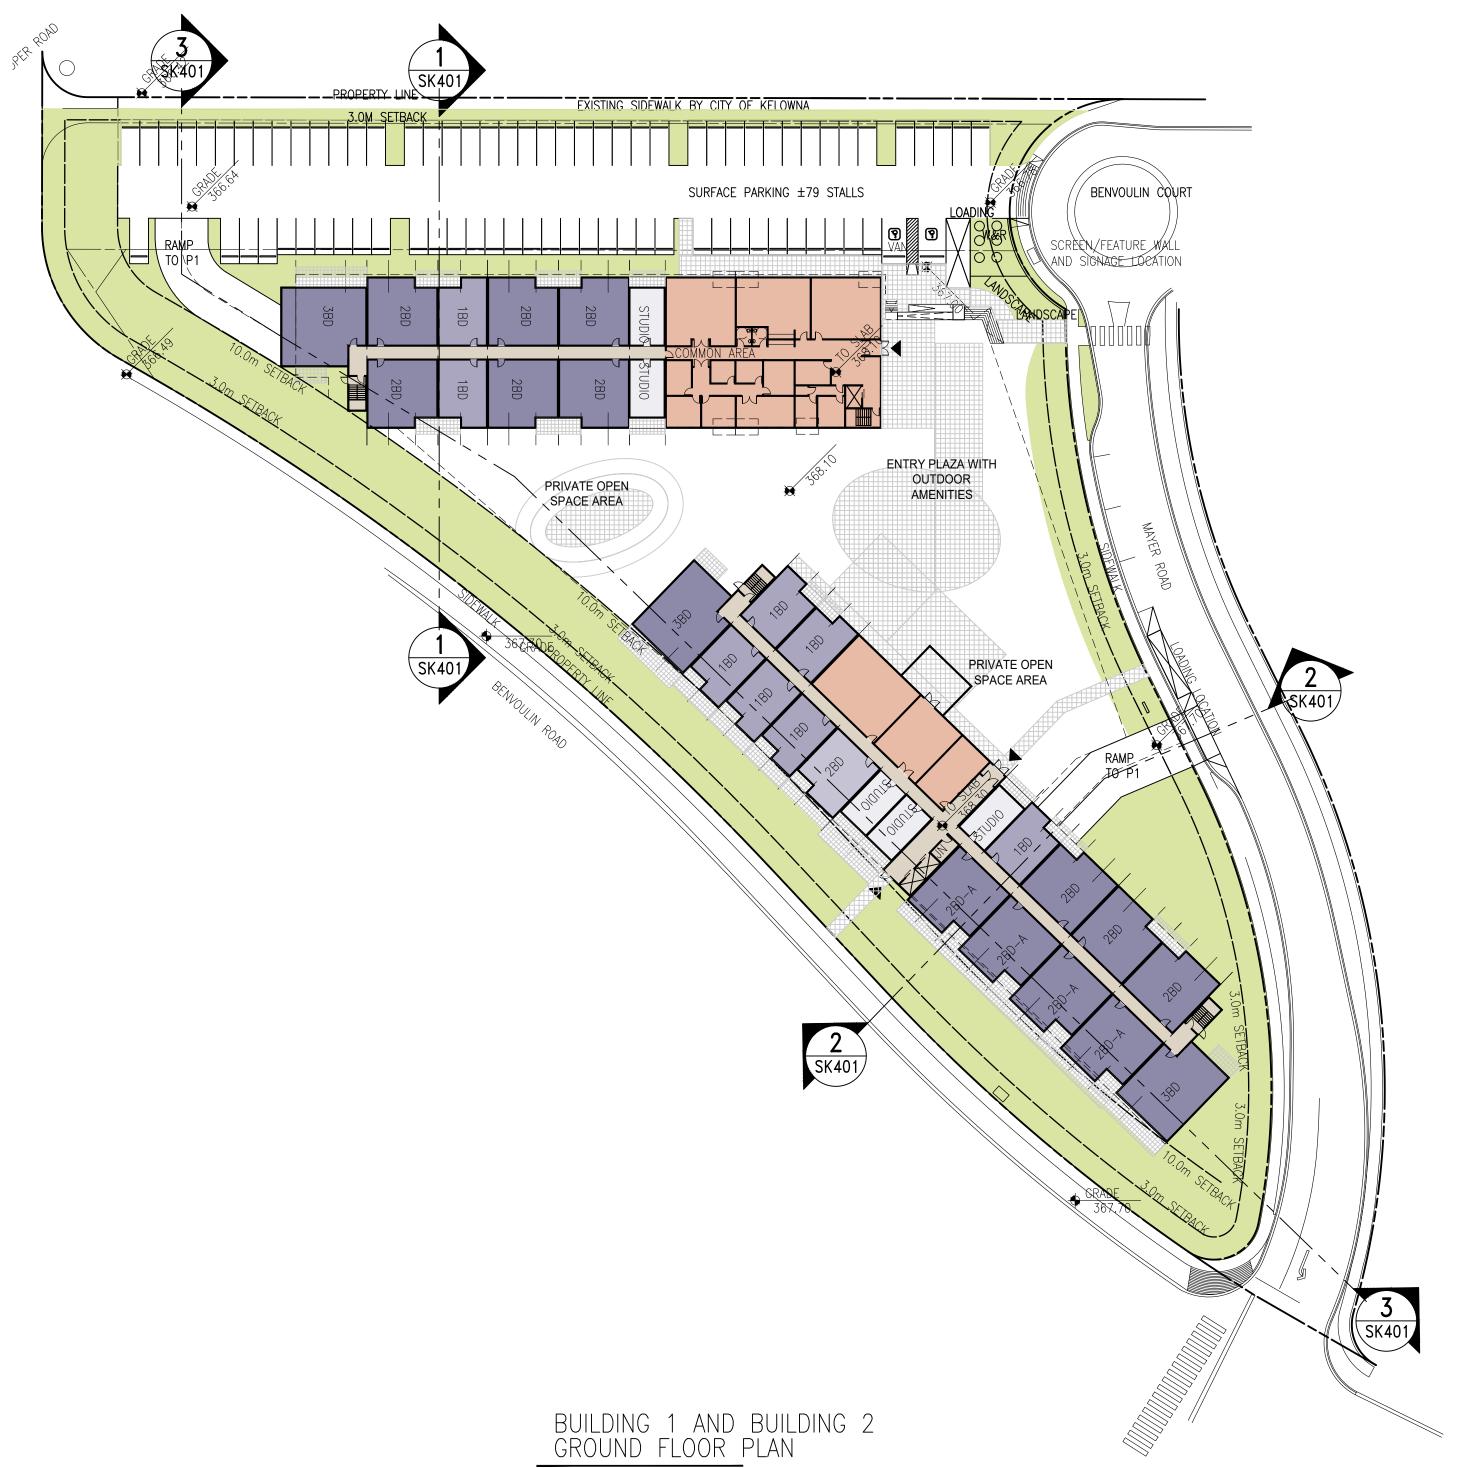

#### 4. Development Application Reports & Related Bylaws

Council will take a short break as part of the Acknowledgement of Al Horning and reconvene at 2:00 pm

| 4.1 | Hoover Rd 1065 - Z21-0098 (BL12479) - Neelam Kumari Khuttan                                                                                                                | 10 - 28  |
|-----|----------------------------------------------------------------------------------------------------------------------------------------------------------------------------|----------|
|     | To rezone the subject property from the RU1 – Large Lot Housing zone to the RU4 – Duplex Housing zone to facilitate the development of a second dwelling.                  |          |
| 4.2 | Union Rd 1975 - Z21-0056 (BL12481) - Multiple Owners                                                                                                                       | 29 - 67  |
|     | To rezone the subject property from the C1 – Local & Neighbourhood Commercial zone to the MF3 – Apartment Housing zone to facilitate the development of Apartment Housing. |          |
| 4-3 | Benvoulin Ct 2165 - DP21-0283 - Benvoulin Apartments Kelowna 2022 Ltd., Inc.No.<br>BC1342273                                                                               | 68 - 124 |

To issue a Development Permit for the form and character of apartment housing.

Pages

4 - 9

|    | 4.4    | Hwy 97 N 2592 - DP22-0177 - 647700 B.C. Ltd., Inc.No. BC0647700                                                                                                                                                                          | 125 - 165 |
|----|--------|------------------------------------------------------------------------------------------------------------------------------------------------------------------------------------------------------------------------------------------|-----------|
|    |        | To issue a Development Permit for the form and character of a hotel.                                                                                                                                                                     |           |
| 5. | Non-De | evelopment Reports & Related Bylaws                                                                                                                                                                                                      |           |
|    | 5.1    | UMO Electronic Transit Fare Collection System                                                                                                                                                                                            | 166 - 181 |
|    |        | To inform Council of transit fare policy changes required to support implementation of BC Transit's Umo, electronic fare collection system.                                                                                              |           |
|    | 5.2    | ICIP Grant Application                                                                                                                                                                                                                   | 182 - 197 |
|    |        | To secure grant funding for public transit by providing letters of support for BC Transit's ICIP funding submissions for refurbishment of the Hardy Transit Centre and planning/design work for the new Hollywood Road Transit Centre.   |           |
|    | 5-3    | Destination Development Grant Funding - Island Stage                                                                                                                                                                                     | 198 - 206 |
|    |        | To provide Council with an overview of the Destination Development Grant (DDG) program and receive Council endorsement to apply for DDG funding for the Island Stage Rejuvenation Project.                                               |           |
|    | 5.4    | Kelowna Art Gallery and Rotary Centre for the Arts Lease and Operating Agreements                                                                                                                                                        | 207 - 338 |
|    |        | To obtain approval from City Council for the Lease and Operating Agreements between the City of Kelowna and the Kelowna Art Gallery Association and between the City of Kelowna and the Kelowna Visual & Performing Arts Centre Society. |           |
|    | 5.5    | Delegation of Authority 2022                                                                                                                                                                                                             | 339 - 346 |
|    |        | To provide Council with a summary of the transactions approved by the Manager,<br>Property Management between January 1, 2022, and December 31, 2022, in<br>accordance with Bylaw No. 11250.                                             |           |
|    | 5.6    | Road Closure Adjacent to 4004 Bluebird Road, 4020 Lakeshore Road, and 4058<br>Lakeshore Road                                                                                                                                             | 347 - 356 |
|    |        | To seek Council approval for the closure of road adjacent to 4004 Bluebird Road, 4020<br>Lakeshore Road, and 4058 Lakeshore Road for consolidation with 4020 Lakeshore<br>Road.                                                          |           |
|    | 5.7    | BL11606 - Road Closure Bylaw - Adjacent to 4020 Lakeshore Rd                                                                                                                                                                             | 357 - 358 |
|    |        | To give Bylaw No. 11606 first, second and third reading.                                                                                                                                                                                 |           |
|    | 5.8    | BL11607 - Road Closure Bylaw - Adjacent to 4058 Lakeshore Rd                                                                                                                                                                             | 359 - 360 |
|    |        | To give Bylaw No. 11607 first, second and third reading.                                                                                                                                                                                 |           |