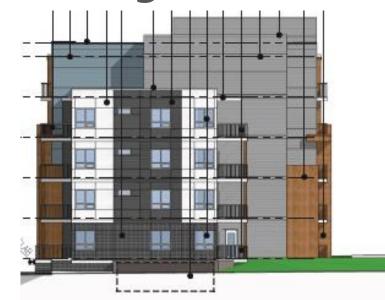

#### 3.2 Project Description

This application proposes four storey apartment housing, containing approximately 29 units. The proposal includes ground-oriented units that would front both Glenmore Rd and Union Rd. Site access is proposed to come from Union Rd.

#### 3.3 Site Context

The subject property is approximately 2,339 m<sup>2</sup> in area and is located at the intersection of Glenmore Rd and Union Rd, in the Glenmore-Clifton-Dilworth OCP Sector. It's in close proximity to North Glenmore Elementary School and Dr. Knox Middle School. The Walk Score is 18 indicating that it's car-dependent and almost all errands require a car.