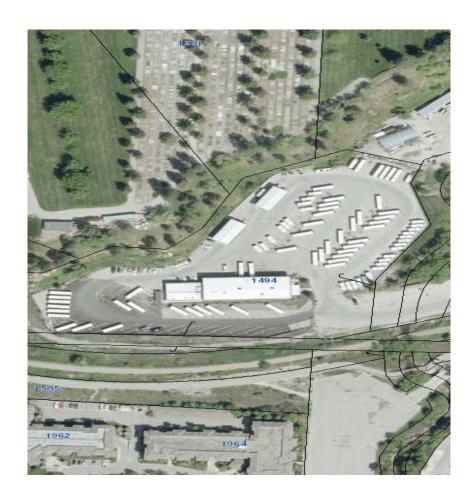

To issue a Development Permit for the form and character of apartment housing.

Pages

4 - 9

|    | 4.4    | Hwy 97 N 2592 - DP22-0177 - 647700 B.C. Ltd., Inc.No. BC0647700                                                                                                                                                                          | 125 - 165 |
|----|--------|------------------------------------------------------------------------------------------------------------------------------------------------------------------------------------------------------------------------------------------|-----------|
|    |        | To issue a Development Permit for the form and character of a hotel.                                                                                                                                                                     |           |
| 5. | Non-De | evelopment Reports & Related Bylaws                                                                                                                                                                                                      |           |
|    | 5.1    | UMO Electronic Transit Fare Collection System                                                                                                                                                                                            | 166 - 181 |
|    |        | To inform Council of transit fare policy changes required to support implementation of BC Transit's Umo, electronic fare collection system.                                                                                              |           |
|    | 5.2    | ICIP Grant Application                                                                                                                                                                                                                   | 182 - 197 |
|    |        | To secure grant funding for public transit by providing letters of support for BC Transit's ICIP funding submissions for refurbishment of the Hardy Transit Centre and planning/design work for the new Hollywood Road Transit Centre.   |           |
|    | 5-3    | Destination Development Grant Funding - Island Stage                                                                                                                                                                                     | 198 - 206 |
|    |        | To provide Council with an overview of the Destination Development Grant (DDG) program and receive Council endorsement to apply for DDG funding for the Island Stage Rejuvenation Project.                                               |           |
|    | 5.4    | Kelowna Art Gallery and Rotary Centre for the Arts Lease and Operating Agreements                                                                                                                                                        | 207 - 338 |
|    |        | To obtain approval from City Council for the Lease and Operating Agreements between the City of Kelowna and the Kelowna Art Gallery Association and between the City of Kelowna and the Kelowna Visual & Performing Arts Centre Society. |           |
|    | 5.5    | Delegation of Authority 2022                                                                                                                                                                                                             | 339 - 346 |
|    |        | To provide Council with a summary of the transactions approved by the Manager,<br>Property Management between January 1, 2022, and December 31, 2022, in<br>accordance with Bylaw No. 11250.                                             |           |
|    | 5.6    | Road Closure Adjacent to 4004 Bluebird Road, 4020 Lakeshore Road, and 4058<br>Lakeshore Road                                                                                                                                             | 347 - 356 |
|    |        | To seek Council approval for the closure of road adjacent to 4004 Bluebird Road, 4020<br>Lakeshore Road, and 4058 Lakeshore Road for consolidation with 4020 Lakeshore<br>Road.                                                          |           |
|    | 5.7    | BL11606 - Road Closure Bylaw - Adjacent to 4020 Lakeshore Rd                                                                                                                                                                             | 357 - 358 |
|    |        | To give Bylaw No. 11606 first, second and third reading.                                                                                                                                                                                 |           |
|    | 5.8    | BL11607 - Road Closure Bylaw - Adjacent to 4058 Lakeshore Rd                                                                                                                                                                             | 359 - 360 |
|    |        | To give Bylaw No. 11607 first, second and third reading.                                                                                                                                                                                 |           |