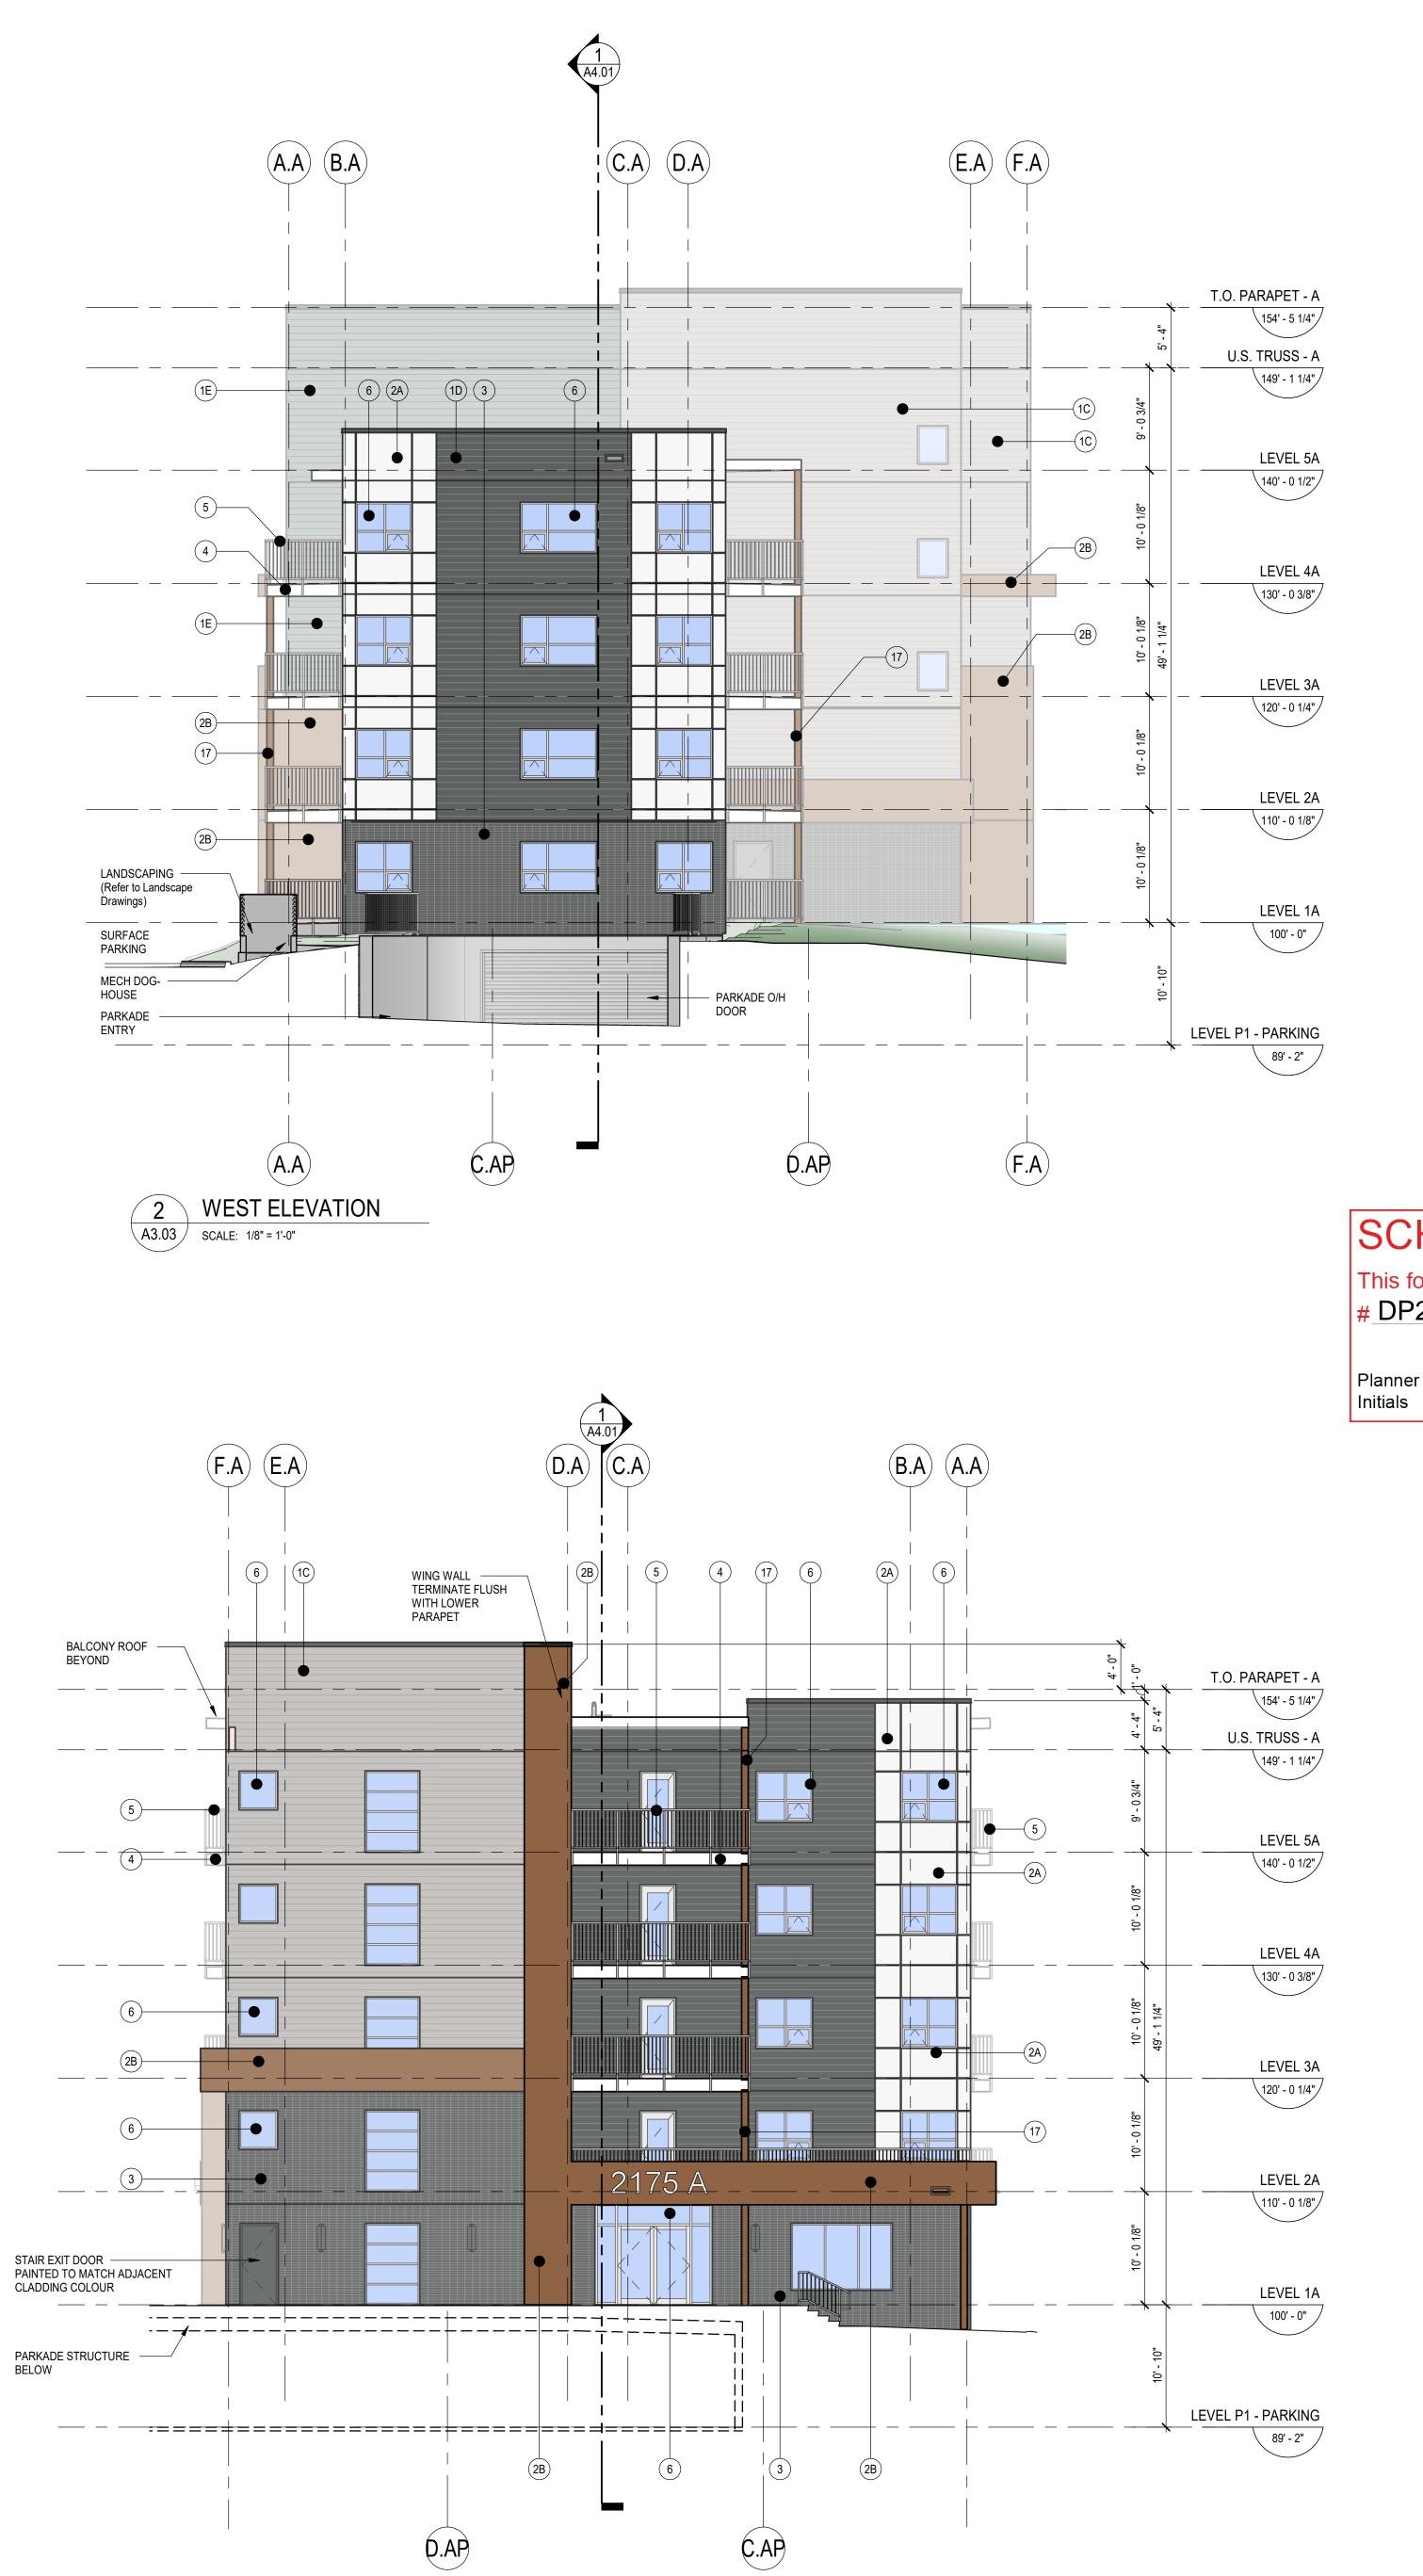

|
| 13          | PREFINISHED ALUMINUM POSTS C/W HORIZONTAL COMPOSITE BOARDS,<br>STAINED. TIMBERTECH VINTAGE COLLECTION,<br>COLOUR: 'WEATHERED TEAK' |
| 14          | PREFINISHED METAL CAP FLASHING, 'BLACK'                                                                                            |
| (15)        | MECHANICAL VENT WALL LOUVER, 'BLACK'                                                                                               |
| 16          | EMERGENCY OVERFLOW ROOF SCUPPER, 'BLACK'                                                                                           |
| 17          | WOOD POST - PROTECTIVE STAIN FINISH                                                                                                |









PROJECT NO.

221-124

REVISION NO. / 8 \ 

88

DRAWN Author

CHECKED Checker



PROJECT ADDRESS 2165 BENVOULIN COURT, KELOWNA, BC V1W 2C7

## PROJECT **TRAINE - BENVOULIN**

NOT FOR CONSTRUCTION

| NO. | ISSUE/ REVISION                      | DATE       |
|-----|--------------------------------------|------------|
| 8   | ISSUED FOR DEVELOPMENT PERMIT        | 2022-09-26 |
| 7   | ISSUED FOR REVIEW                    | 2021-12-01 |
| 6   | ISSUED FOR REVIEW                    | 2021-11-26 |
| 5   | ISSUED FOR REVIEW                    | 2021-09-23 |
| 4   | ISSUED FOR REVIEW                    | 2021-08-24 |
| 3   | ISSUED FOR REVIEW                    | 2021-08-20 |
| 2   | ISSUED FOR REVIEW                    | 2021-08-13 |
| 1   | ISSUED FOR REVIEW                    | 2021-08-06