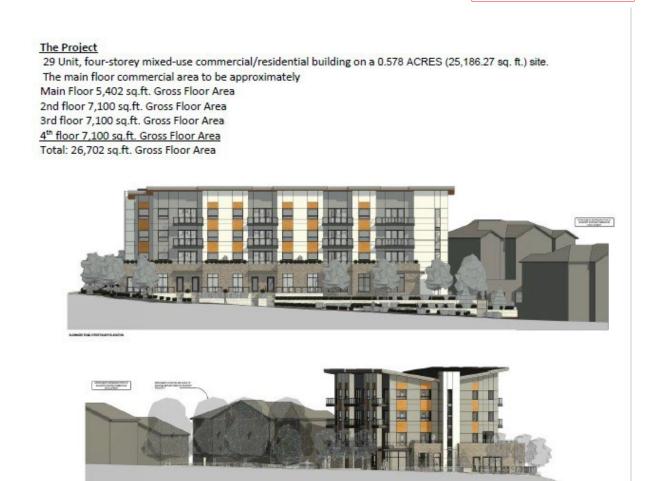

#### 3.2 Project Description

This application proposes four storey apartment housing, containing approximately 29 units. The proposal includes ground-oriented units that would front both Glenmore Rd and Union Rd. Site access is proposed to come from Union Rd.

#### 3.3 Site Context

The subject property is approximately 2,339 m<sup>2</sup> in area and is located at the intersection of Glenmore Rd and Union Rd, in the Glenmore-Clifton-Dilworth OCP Sector. It's in close proximity to North Glenmore Elementary School and Dr. Knox Middle School. The Walk Score is 18 indicating that it's car-dependent and almost all errands require a car.