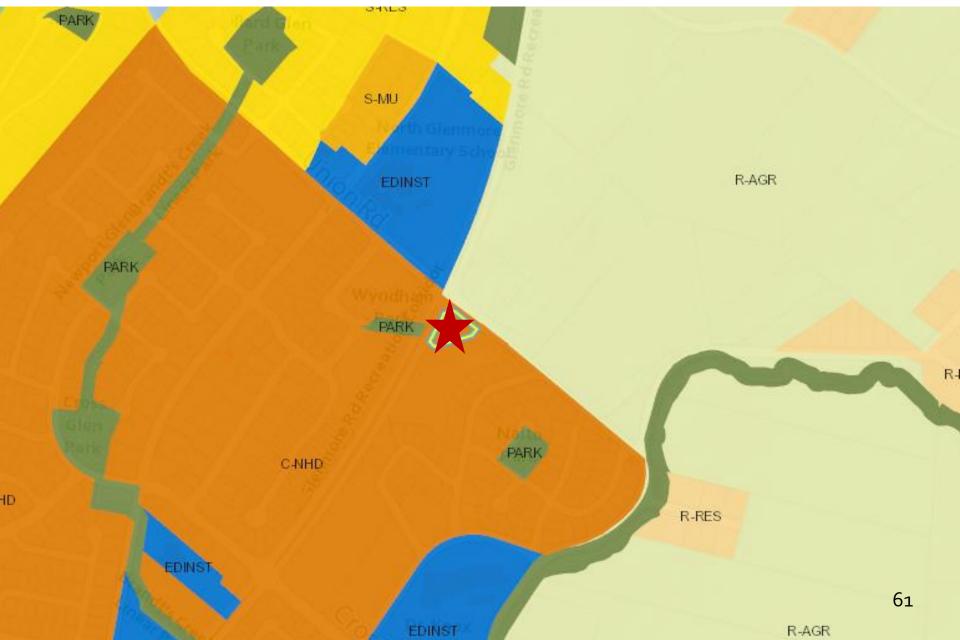

#### 3.3 Site Context

The subject property is approximately 2,339 m<sup>2</sup> in area and is located at the intersection of Glenmore Rd and Union Rd, in the Glenmore-Clifton-Dilworth OCP Sector. It's in close proximity to North Glenmore Elementary School and Dr. Knox Middle School. The Walk Score is 18 indicating that it's car-dependent and almost all errands require a car.

| Orientation | Zoning                    | Land Use                               |
|-------------|---------------------------|----------------------------------------|
| North       | A1 – Agriculture          | Agriculture & Single Detached Housing  |
| East        | MF2 — Townhouse Housing   | Townhouses                             |
| South       | MF2 — Townhouse Housing   | Townhouses                             |
| \A/a at     | MF3 – Apartment Housing   | Apartment Housing (under construction) |
| West        | P3 – Parks and Open Space | Wyndham Park                           |

Specifically, adjacent land uses are as follows:

Subject Property Map: 1975 Union Rd

| This property is at the northern end of the Glenmore Rd Transit Supportive Corridor, |
|--------------------------------------------------------------------------------------|
| and abuts the Agricultural Land Reserve (ALR) to the north. The four-storey          |
| apartment housing proposal allows for a transition from greater density that may     |
| be achieved further south along the Glenmore Rd Transit Supportive Corridor to the   |
| ALR to the north.                                                                    |