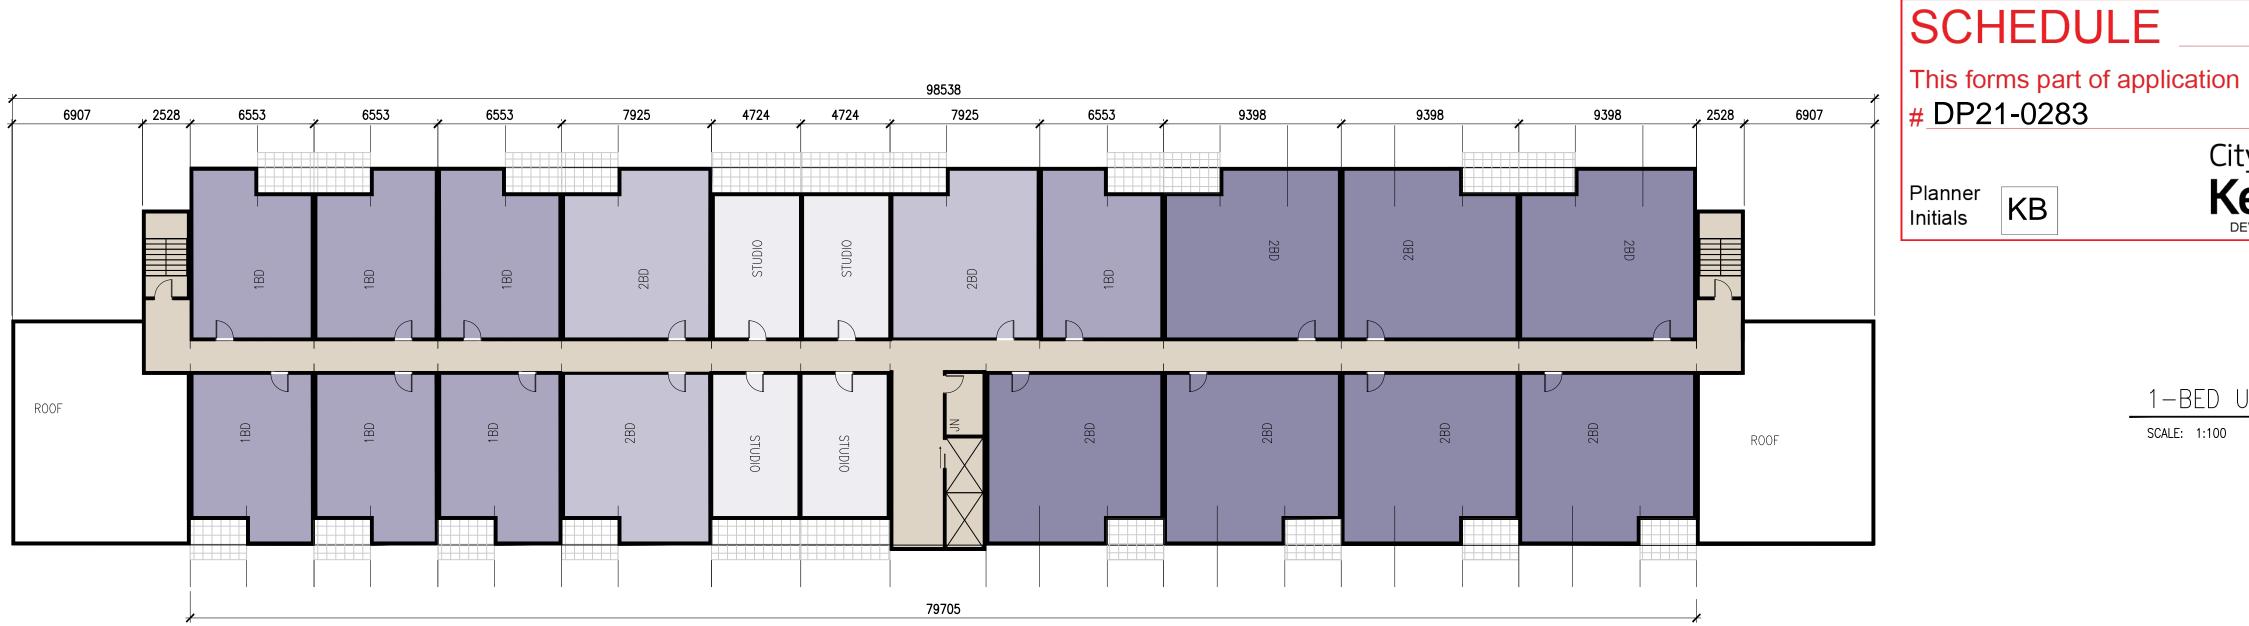

#### 4. Development Application Reports & Related Bylaws

Council will take a short break as part of the Acknowledgement of Al Horning and reconvene at 2:00 pm

| 4.1 | Hoover Rd 1065 - Z21-0098 (BL12479) - Neelam Kumari Khuttan                                                                                                                | 10 - 28  |
|-----|----------------------------------------------------------------------------------------------------------------------------------------------------------------------------|----------|
|     | To rezone the subject property from the RU1 – Large Lot Housing zone to the RU4 – Duplex Housing zone to facilitate the development of a second dwelling.                  |          |
| 4.2 | Union Rd 1975 - Z21-0056 (BL12481) - Multiple Owners                                                                                                                       | 29 - 67  |
|     | To rezone the subject property from the C1 – Local & Neighbourhood Commercial zone to the MF3 – Apartment Housing zone to facilitate the development of Apartment Housing. |          |
| 4-3 | Benvoulin Ct 2165 - DP21-0283 - Benvoulin Apartments Kelowna 2022 Ltd., Inc.No.<br>BC1342273                                                                               | 68 - 124 |

To issue a Development Permit for the form and character of apartment housing.

Pages

4 - 9

|    | 4.4    | Hwy 97 N 2592 - DP22-0177 - 647700 B.C. Ltd., Inc.No. BC0647700                                                                                                                                                                          | 125 - 165 |
|----|--------|------------------------------------------------------------------------------------------------------------------------------------------------------------------------------------------------------------------------------------------|-----------|
|    |        | To issue a Development Permit for the form and character of a hotel.                                                                                                                                                                     |           |
| 5. | Non-De | evelopment Reports & Related Bylaws                                                                                                                                                                                                      |           |
|    | 5.1    | UMO Electronic Transit Fare Collection System                                                                                                                                                                                            | 166 - 181 |
|    |        | To inform Council of transit fare policy changes required to support implementation of BC Transit's Umo, electronic fare collection system.                                                                                              |           |
|    | 5.2    | ICIP Grant Application                                                                                                                                                                                                                   | 182 - 197 |
|    |        | To secure grant funding for public transit by providing letters of support for BC Transit's ICIP funding submissions for refurbishment of the Hardy Transit Centre and planning/design work for the new Hollywood Road Transit Centre.   |           |
|    | 5-3    | Destination Development Grant Funding - Island Stage                                                                                                                                                                                     | 198 - 206 |
|    |        | To provide Council with an overview of the Destination Development Grant (DDG) program and receive Council endorsement to apply for DDG funding for the Island Stage Rejuvenation Project.                                               |           |
|    | 5.4    | Kelowna Art Gallery and Rotary Centre for the Arts Lease and Operating Agreements                                                                                                                                                        | 207 - 338 |
|    |        | To obtain approval from City Council for the Lease and Operating Agreements between the City of Kelowna and the Kelowna Art Gallery Association and between the City of Kelowna and the Kelowna Visual & Performing Arts Centre Society. |           |
|    | 5.5    | Delegation of Authority 2022                                                                                                                                                                                                             | 339 - 346 |
|    |        | To provide Council with a summary of the transactions approved by the Manager,<br>Property Management between January 1, 2022, and December 31, 2022, in<br>accordance with Bylaw No. 11250.                                             |           |
|    | 5.6    | Road Closure Adjacent to 4004 Bluebird Road, 4020 Lakeshore Road, and 4058<br>Lakeshore Road                                                                                                                                             | 347 - 356 |
|    |        | To seek Council approval for the closure of road adjacent to 4004 Bluebird Road, 4020<br>Lakeshore Road, and 4058 Lakeshore Road for consolidation with 4020 Lakeshore<br>Road.                                                          |           |
|    | 5.7    | BL11606 - Road Closure Bylaw - Adjacent to 4020 Lakeshore Rd                                                                                                                                                                             | 357 - 358 |
|    |        | To give Bylaw No. 11606 first, second and third reading.                                                                                                                                                                                 |           |
|    | 5.8    | BL11607 - Road Closure Bylaw - Adjacent to 4058 Lakeshore Rd                                                                                                                                                                             | 359 - 360 |
|    |        | To give Bylaw No. 11607 first, second and third reading.                                                                                                                                                                                 |           |