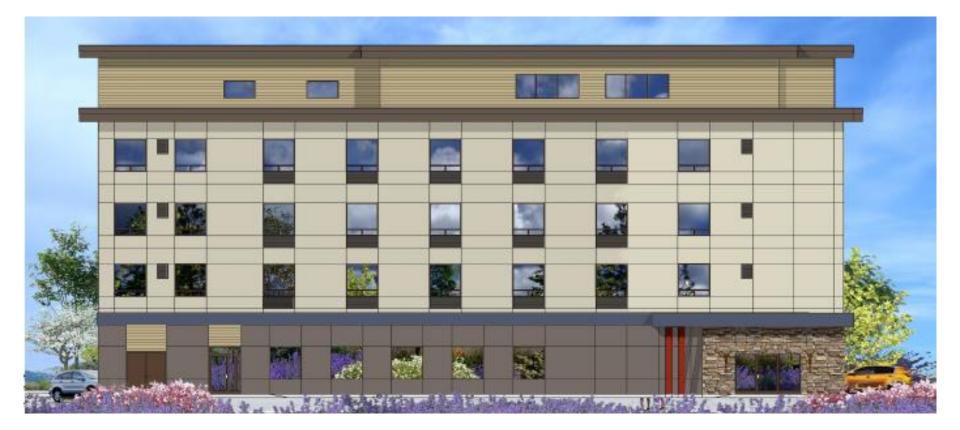

#### 3.2 Project Description

This application proposes four storey apartment housing, containing approximately 29 units. The proposal includes ground-oriented units that would front both Glenmore Rd and Union Rd. Site access is proposed to come from Union Rd.

#### 3.3 Site Context

The subject property is approximately 2,339 m<sup>2</sup> in area and is located at the intersection of Glenmore Rd and Union Rd, in the Glenmore-Clifton-Dilworth OCP Sector. It's in close proximity to North Glenmore Elementary School and Dr. Knox Middle School. The Walk Score is 18 indicating that it's car-dependent and almost all errands require a car.