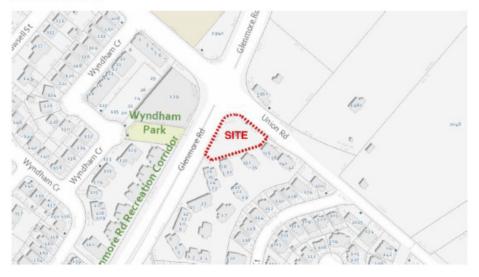

#### 3.3 Site Context

The subject property is approximately 2,339 m<sup>2</sup> in area and is located at the intersection of Glenmore Rd and Union Rd, in the Glenmore-Clifton-Dilworth OCP Sector. It's in close proximity to North Glenmore Elementary School and Dr. Knox Middle School. The Walk Score is 18 indicating that it's car-dependent and almost all errands require a car.

| Orientation | Zoning                    | Land Use                               |
|-------------|---------------------------|----------------------------------------|
| North       | A1 – Agriculture          | Agriculture & Single Detached Housing  |
| East        | MF2 — Townhouse Housing   | Townhouses                             |
| South       | MF2 — Townhouse Housing   | Townhouses                             |
| \A/a at     | MF3 – Apartment Housing   | Apartment Housing (under construction) |
| West        | P3 – Parks and Open Space | Wyndham Park                           |

Specifically, adjacent land uses are as follows:

Subject Property Map: 1975 Union Rd