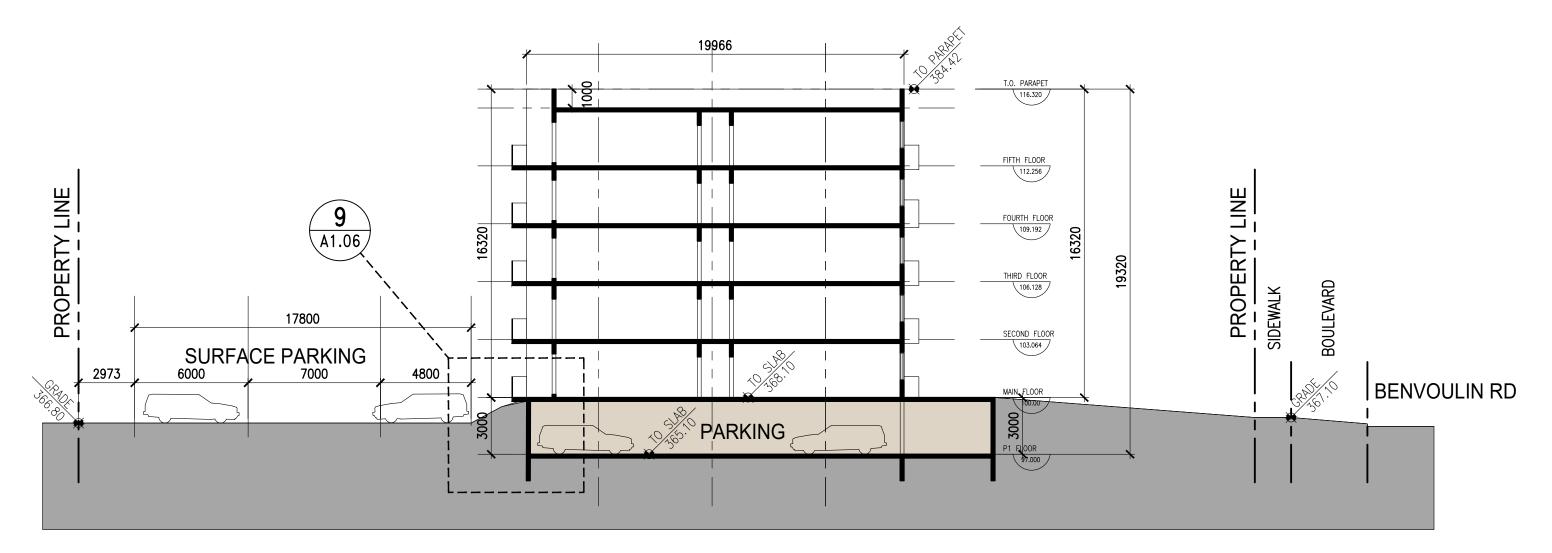

| ISSUED FOR REVEW                 |
| 3         | 2021-08-20 | ISSUED FOR REVEW                 |
| 4         | 2021-08-24 | ISSUED FOR REVEW                 |
| 5         | 2021-09-23 | ISSUED FOR REVEW                 |
| 6         | 2021-11-26 | ISSUED FOR REVEW                 |
| 7         | 2021-12-01 | ISSUED FOR REVEW                 |
| 8         | 2022-09-26 | ISSUED FOR DEVELOPMENT PERMIT    |
|           | 2023-01-19 | RE-ISSUED FOR DEVELOPMENT PERMIT |
|           |            |                                  |



project title

## **BENVOULIN COURT** MULTI FAMILY

### 2165 BENVOULIN COURT KELOWNA, BC

drawing title

## **BUILDING 2**

AS SHOWN scale: drawn by: checked by: project no: date issued:

221-124

re-issue no: **/8**\

2022-09-26 sheet no: SK3.02 **BUILDING 1** 









BUILDINGS 1 & 2 SECTION 3-3 SCALE: 1:200

| SCHE                   | DULE               | В      |
|------------------------|--------------------|--------|
|                        | art of applicatior |        |
| # <u>DP21-02</u>       |                    |        |
|                        | CI                 | ity of |
| Planner<br>Initials KB |                    |        |



## Zeidler Architecture

| 300, 640 – 8 Avenue SW<br>Calgary, AB T2P 1G7<br>T + 1 403 233 2525                                                                                                                                                                                                                                                                                                    |
|----------------