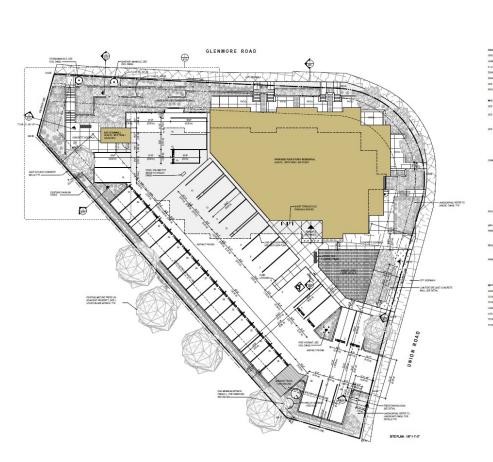

#### 3.2 Project Description

This application proposes four storey apartment housing, containing approximately 29 units. The proposal includes ground-oriented units that would front both Glenmore Rd and Union Rd. Site access is proposed to come from Union Rd.

#### 3.3 Site Context

The subject property is approximately 2,339 m<sup>2</sup> in area and is located at the intersection of Glenmore Rd and Union Rd, in the Glenmore-Clifton-Dilworth OCP Sector. It's in close proximity to North Glenmore Elementary School and Dr. Knox Middle School. The Walk Score is 18 indicating that it's car-dependent and almost all errands require a car.

#### Attachments:

Attachment A: Development Engineering Memorandum

Attachment B: Draft Site Plan

Attachment C: Summary of Public Information Session