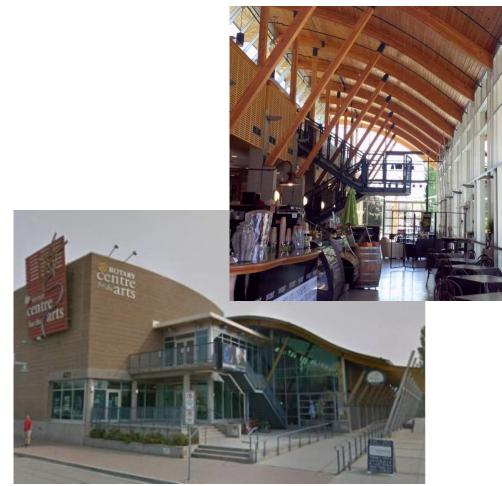

To issue a Development Permit for the form and character of apartment housing.

Pages

4 - 9

|    | 4.4    | Hwy 97 N 2592 - DP22-0177 - 647700 B.C. Ltd., Inc.No. BC0647700                                                                                                                                                                          | 125 - 165 |
|----|--------|------------------------------------------------------------------------------------------------------------------------------------------------------------------------------------------------------------------------------------------|-----------|
|    |        | To issue a Development Permit for the form and character of a hotel.                                                                                                                                                                     |           |
| 5. | Non-De | evelopment Reports & Related Bylaws                                                                                                                                                                                                      |           |
|    | 5.1    | UMO Electronic Transit Fare Collection System                                                                                                                                                                                            | 166 - 181 |
|    |        | To inform Council of transit fare policy changes required to support implementation of BC Transit's Umo, electronic fare collection system.                                                                                              |           |
|    | 5.2    | ICIP Grant Application                                                                                                                                                                                                                   | 182 - 197 |
|    |        | To secure grant funding for public transit by providing letters of support for BC Transit's ICIP funding submissions for refurbishment of the Hardy Transit Centre and planning/design work for the new Hollywood Road Transit Centre.   |           |
|    | 5-3    | Destination Development Grant Funding - Island Stage                                                                                                                                                                                     | 198 - 206 |
|    |        | To provide Council with an overview of the Destination Development Grant (DDG) program and receive Council endorsement to apply for DDG funding for the Island Stage Rejuvenation Project.                                               |           |
|    | 5.4    | Kelowna Art Gallery and Rotary Centre for the Arts Lease and Operating Agreements                                                                                                                                                        | 207 - 338 |
|    |        | To obtain approval from City Council for the Lease and Operating Agreements between the City of Kelowna and the Kelowna Art Gallery Association and between the City of Kelowna and the Kelowna Visual & Performing Arts Centre Society. |           |
|    | 5.5    | Delegation of Authority 2022                                                                                                                                                                                                             | 339 - 346 |
|    |        | To provide Council with a summary of the transactions approved by the Manager,<br>Property Management between January 1, 2022, and December 31, 2022, in<br>accordance with Bylaw No. 11250.                                             |           |
|    | 5.6    | Road Closure Adjacent to 4004 Bluebird Road, 4020 Lakeshore Road, and 4058<br>Lakeshore Road                                                                                                                                             | 347 - 356 |
|    |        | To seek Council approval for the closure of road adjacent to 4004 Bluebird Road, 4020<br>Lakeshore Road, and 4058 Lakeshore Road for consolidation with 4020 Lakeshore<br>Road.                                                          |           |
|    | 5.7    | BL11606 - Road Closure Bylaw - Adjacent to 4020 Lakeshore Rd                                                                                                                                                                             | 357 - 358 |
|    |        | To give Bylaw No. 11606 first, second and third reading.                                                                                                                                                                                 |           |
|    | 5.8    | BL11607 - Road Closure Bylaw - Adjacent to 4058 Lakeshore Rd                                                                                                                                                                             | 359 - 360 |
|    |        | To give Bylaw No. 11607 first, second and third reading.                                                                                                                                                                                 |           |