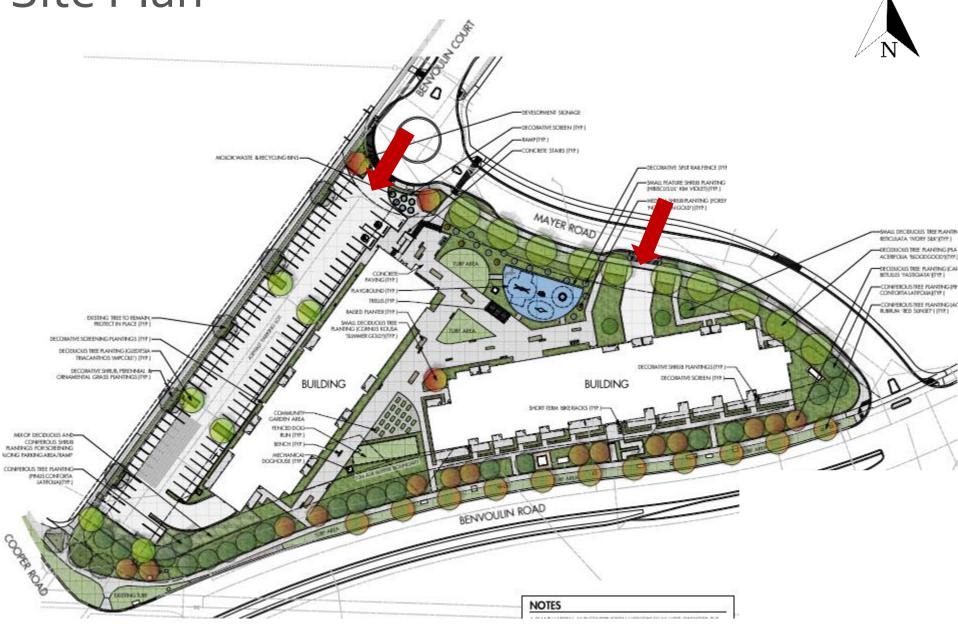

## Draft Site Plan

26

#### 3.2 Project Description

This application proposes four storey apartment housing, containing approximately 29 units. The proposal includes ground-oriented units that would front both Glenmore Rd and Union Rd. Site access is proposed to come from Union Rd.