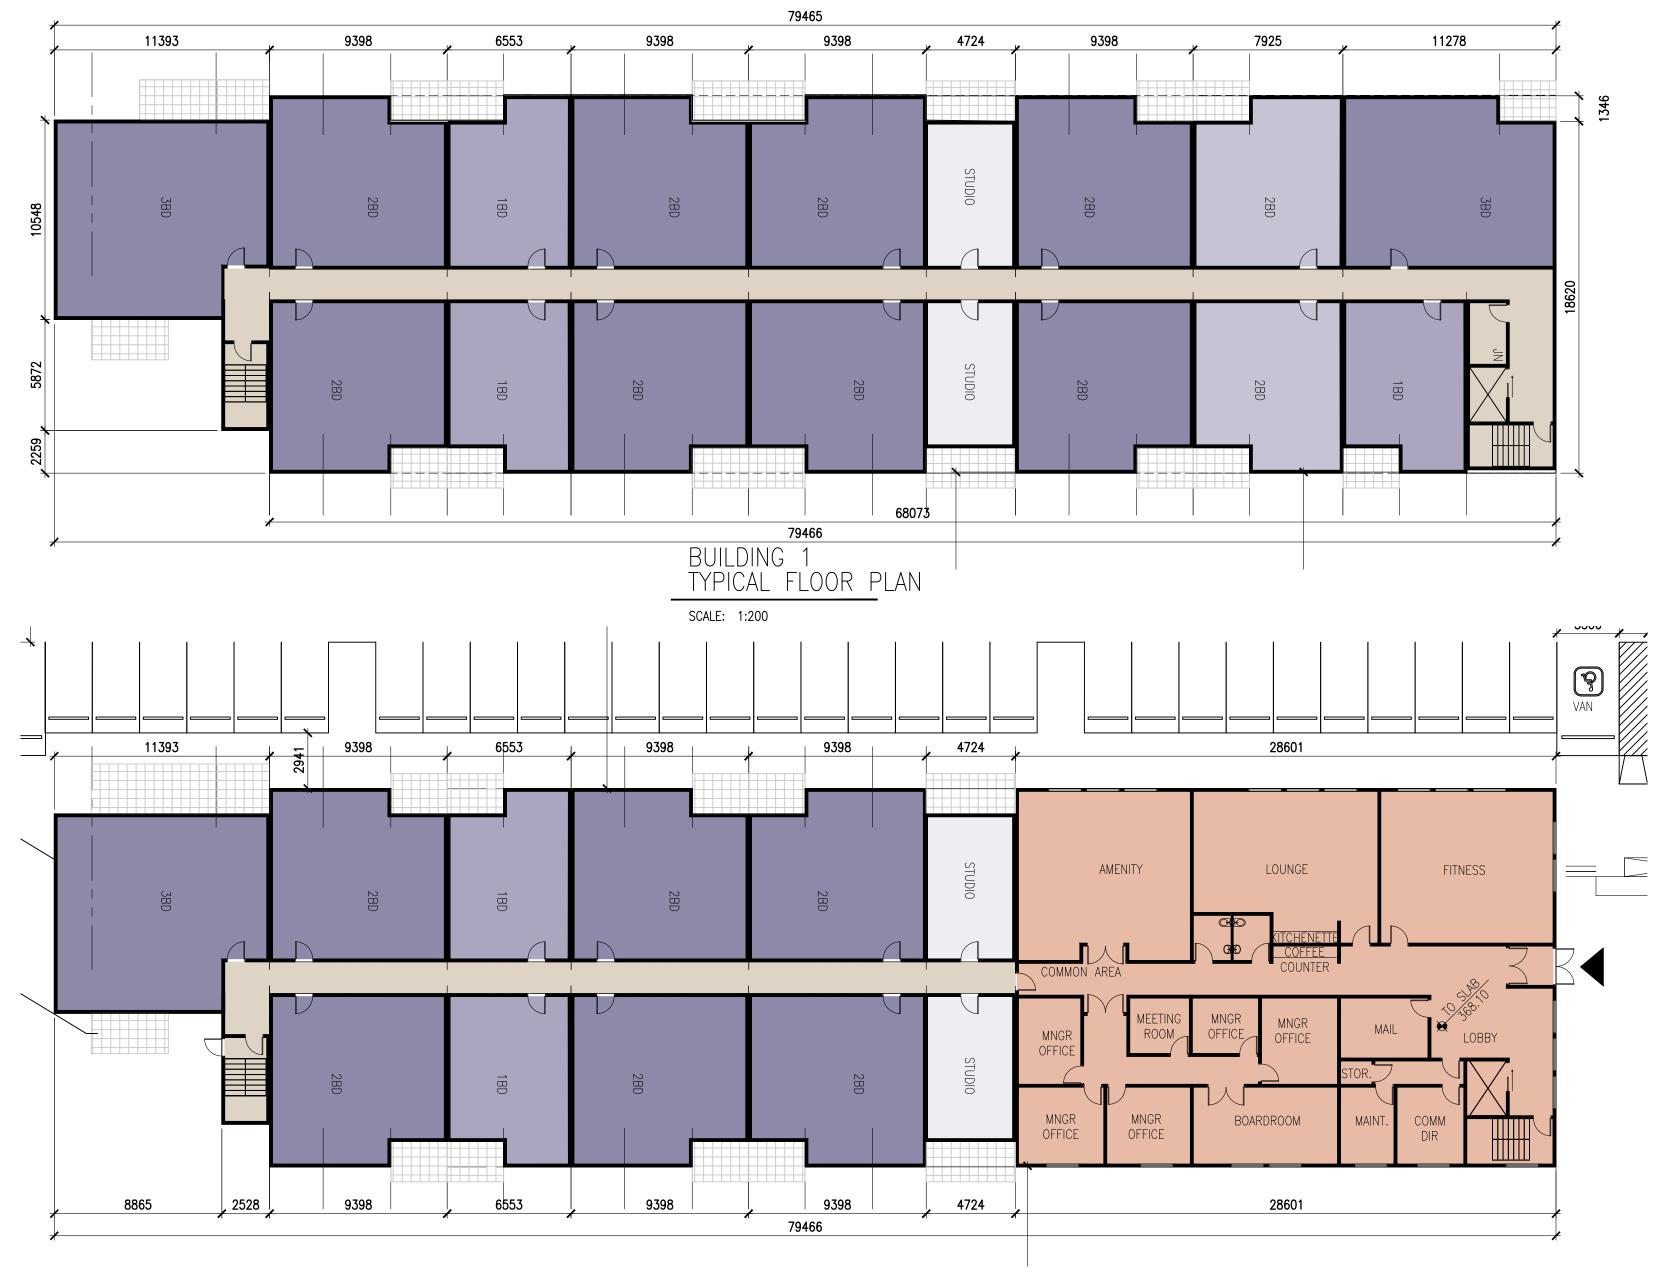

|
| 5         | 2021-09 | -23 ISSUED FOR REVEW                 |
| 6         | 2021-11 | -26 ISSUED FOR REVEW                 |
| 7         | 2021-12 | -01 ISSUED FOR REVEW                 |
| 8         | 2021-12 | -16 ISSUED FOR DEVELOPMENT PERMIT    |
| 9         | 2022-09 | -12 RE-ISSUED FOR DEVELOPMENT PERMIT |
| 10        | 2022-09 | -23 RE-ISSUED FOR DEVELOPMENT PERMIT |
| 11        | 2023-01 | -19 RE-ISSUED FOR DEVELOPMENT PERMIT |
|           |         |                                      |



project title

## **BENVOULIN COURT** MULTI FAMILY

2175 BENVOULIN COURT KELOWNA, BC

drawing title

## ENLARGED FLOOR PLAN PARKADE P1 BICYCLE ROOM

scale: drawn by: checked by: project no: date issued:

221-124 2023-01-13

1:50

re-issue no: /11

sheet no: SK2.A



SCALE: 1:500









BUILDING 1 GROUND FLOOR PLAN scale: 1:200



2-BED UNIT 1 scale: 1:100



2-BED UNIT 3 scale: 1:100

### FLOOR PLANS BUILDING 1

drawing title

### 2175 BENVOULIN COURT KELOWNA, BC

BENVOULIN COURT MULTI FAMILY

project title







This drawing must not be scaled. The contractor shall verify all levels, datums, and dimensions prior to commencement of work. All errors and omissions must be reported to the Architects immediately. This drawing is the exclusive property of the Architects and must not be reproduced without their written permission. © ZEIDLER ARCHITECTURE



300, 640 – 8 Avenue SW Calgary, AB T2P 1G7 T + 1 403 233 2525 seal



Zeidler Architecture











SCALE: 1:200





BUILDING 2 GROUND FLOOR PLAN SCALE: 1:200

SETBACK



SCALE: 1:100







Α City of 1-BED UNIT 



##