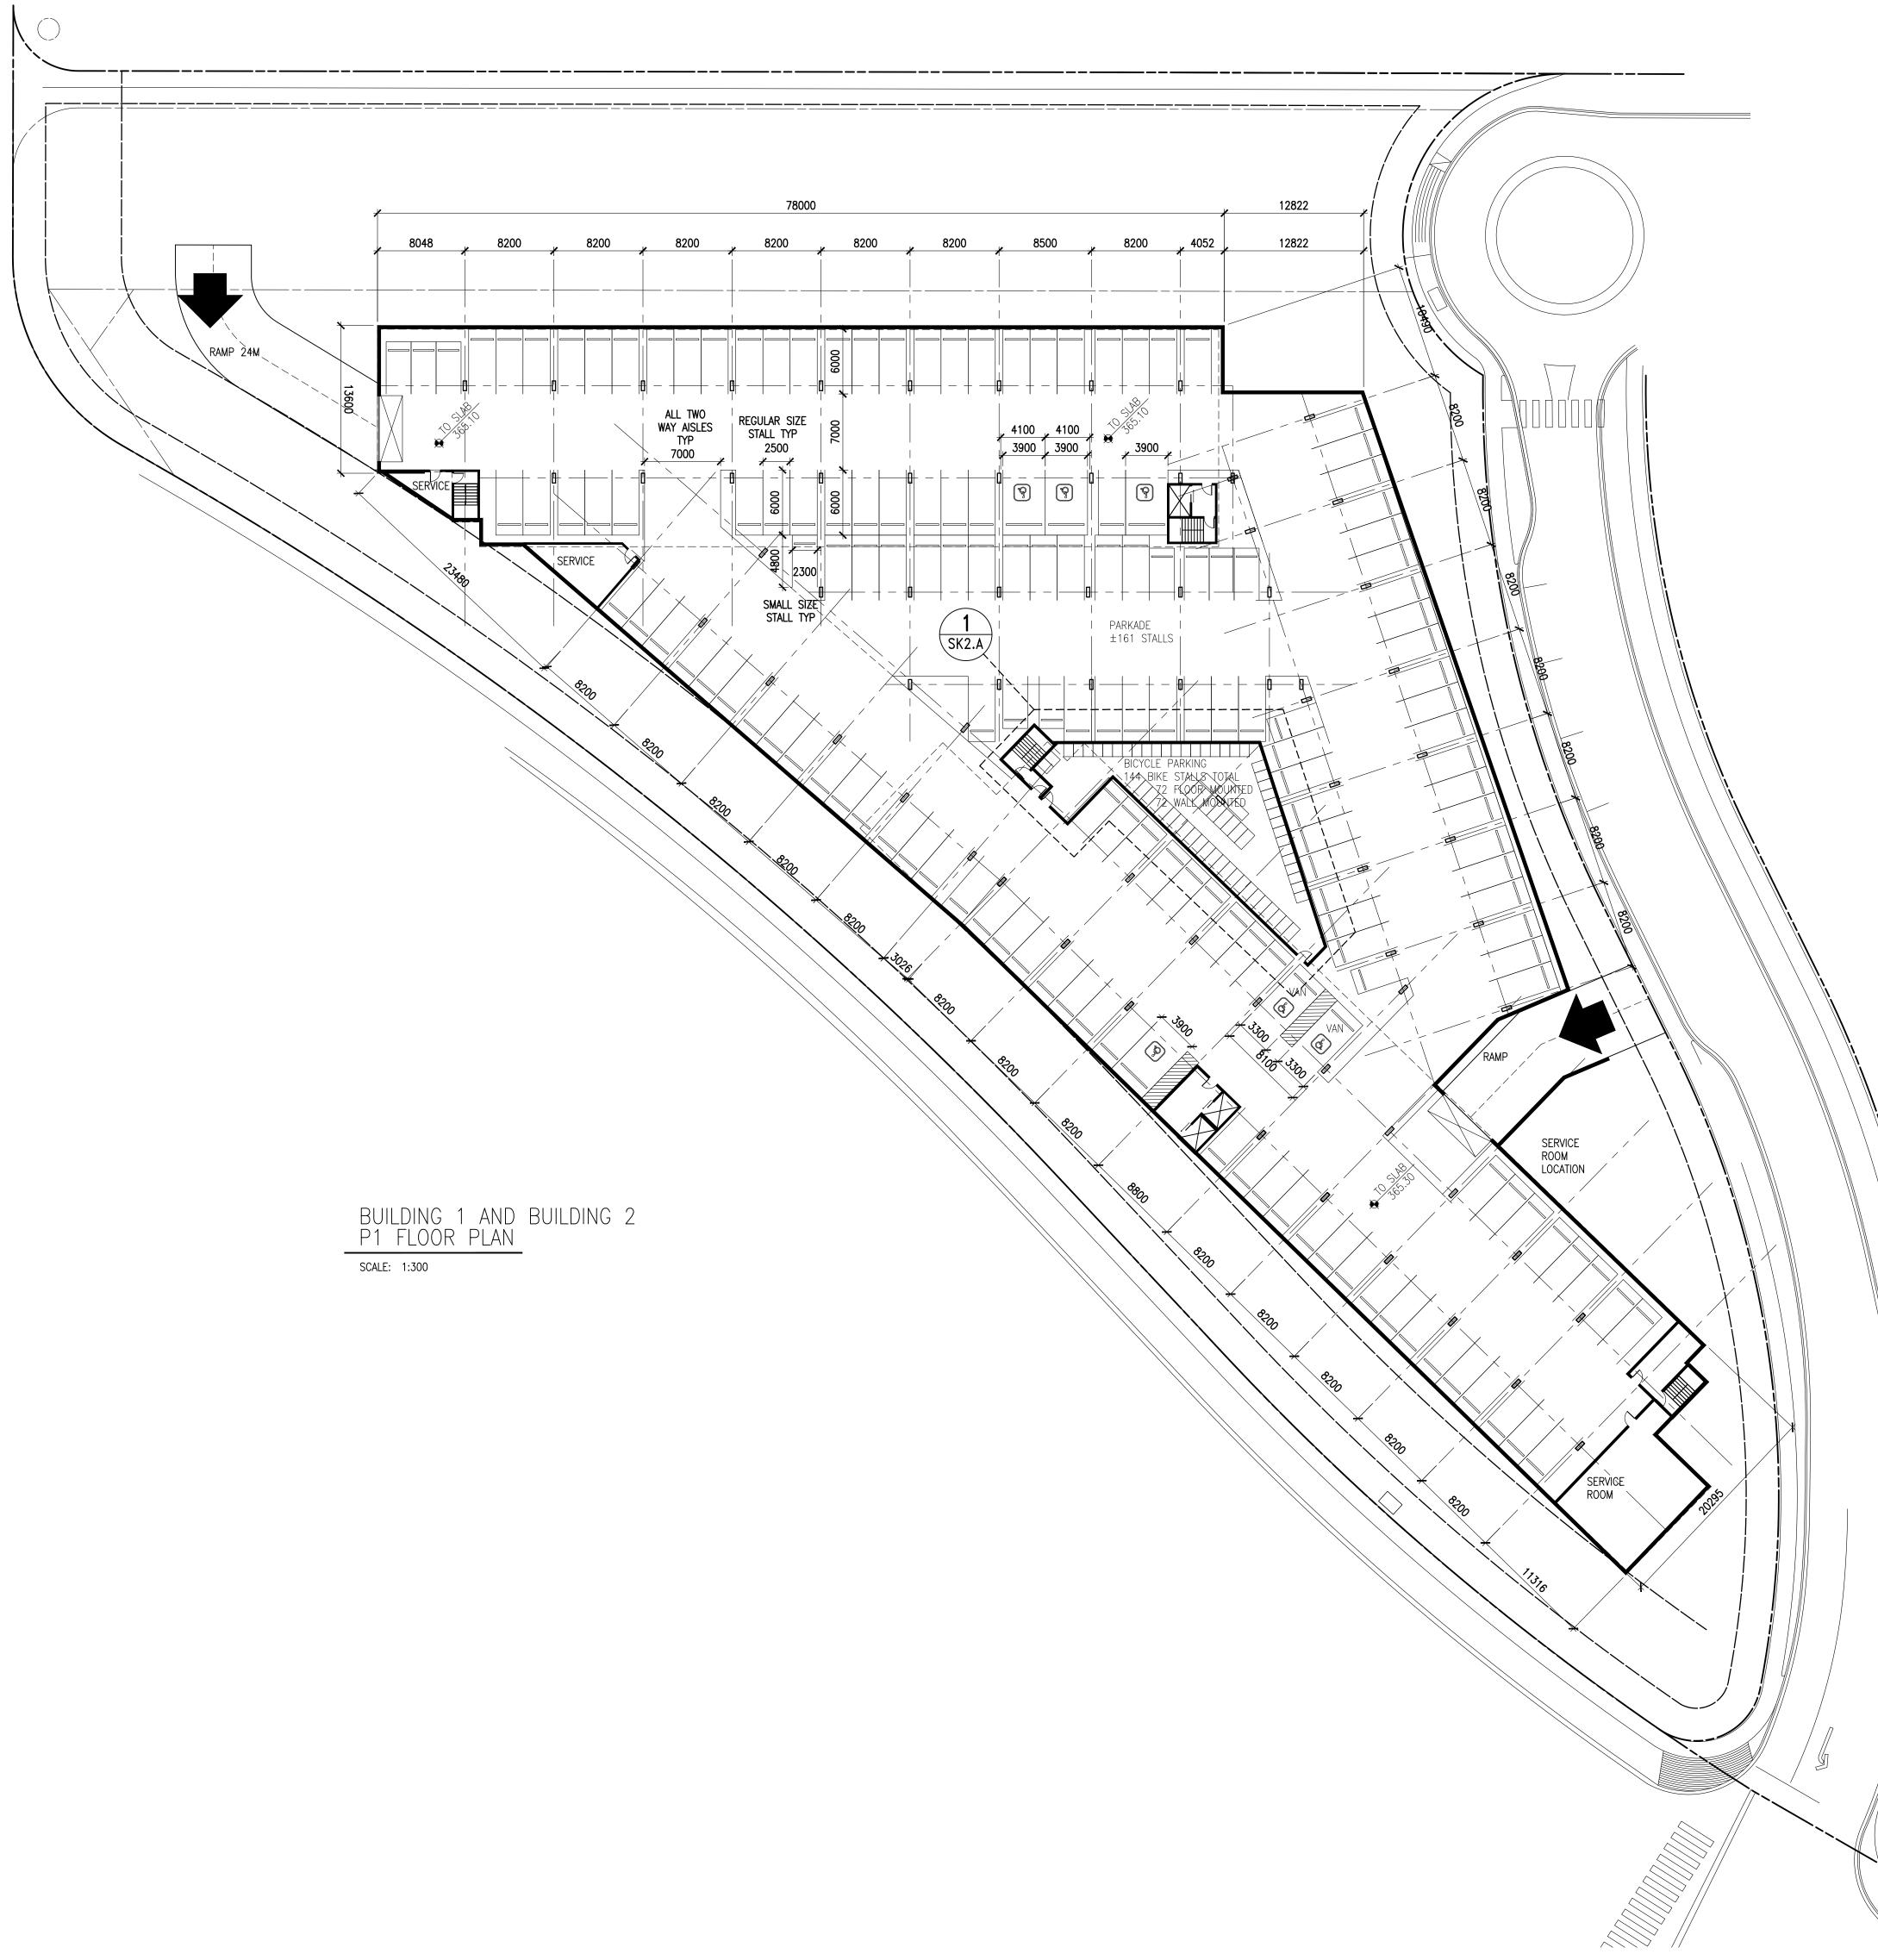

PROVIDED = 22 STALLS      |   |    |   |     |
|                           |   |    |   |     |

| UNITS: TOTAL 187 UNITS |    |    |  |  |  |
|------------------------|----|----|--|--|--|
| BUILDING BACHELOR 1BDR |    |    |  |  |  |
| BUILDING 1             | 10 | 14 |  |  |  |
| BUILDING 2             | 19 | 34 |  |  |  |
|                        |    |    |  |  |  |
| TOTAL                  | 29 | 48 |  |  |  |

\*2BDR TOTALS INCLUDE 1BED+DEN UNITS











| Issue No. | Date   |
|-----------|--------|
| 1         | 2021-0 |
| 2         | 2021-0 |
| 3         | 2021-0 |
| 4         | 2021-0 |
| 5         | 2021-0 |
| 6         | 2021-1 |
| 7         | 2021-1 |
| 8         | 2021-1 |
| 9         | 2022-0 |
| 10        | 2022-0 |
| 11        | 2023-0 |
|           |        |





75



| BUILDING 1 AND | BUILDING | 2 |
|----------------|----------|---|
| P1 FLOOR PLAN  |          |   |
| SCALE: 1:300   | -        |   |

| SCHEDL                         |                                 |
|--------------------------------|---------------------------------|
| This forms part of # DP21-0283 | of application                  |
|                                | City of                         |
| Planner<br>Initials KB         | Kelowna<br>DEVELOPMENT PLANNING |



## Zeidler Architecture

300, 640 – 8 Avenue SW Calgary, AB T2P 1G7 T + 1 403 233 2525





This drawing must not be scaled. The contractor shall verify all levels, datums, and dimensions prior to commencement of work. All errors and omissions must be reported to the Architects immediately. This drawing is the e