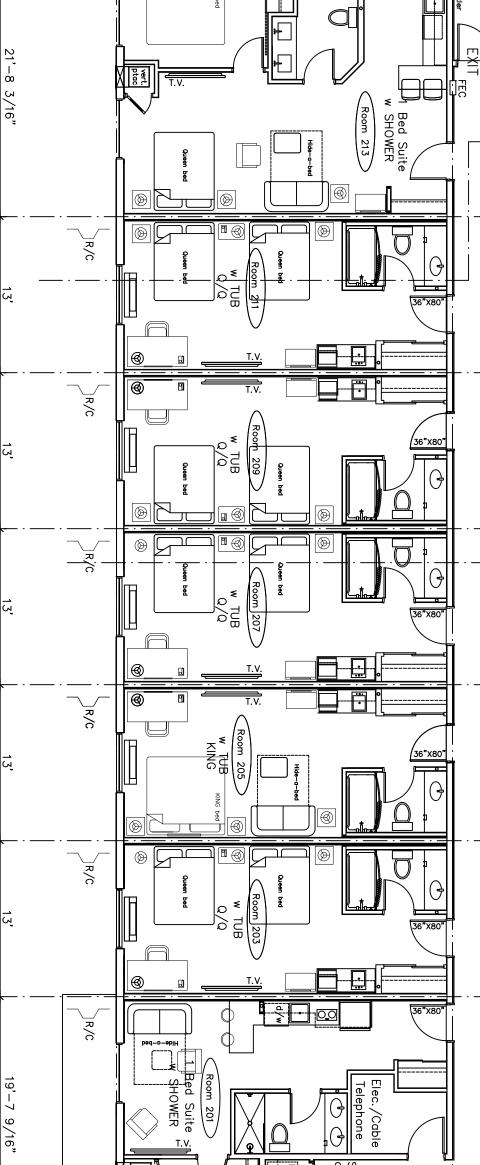

preparing pool step drawings, for opproval. Pool design sub-contractor copuble of preparing pool step drawings, for opproval. Pool design & construction to meet all applicable BC Pool guidelines. Building code requirements & Health Department regulations. Accessible equipment and sleeves for mounting accessible

201









MCDOUGALL ARCHITECT SUITE 904, 330 - 26 TH AVENUE S.W. CALGARY, ALBERTA T2S 2T3 PHONE: (250) 860-5061 (403) 265-3300

> $\Box$ ROOMS

DESIGN

DRAW

SCALE

1/8"=1'-0"

DEC 07 2022 A-202

Floor Area = 7

]R/C A-202 RESILIENT SEC

GENERAL NOTE: Second floor designated Pet Friendly floor. Interior Designer to use appropriate floor finish materials in Corridors & rooms.

(10)

 $\odot$ 

 $\begin{pmatrix} 1\\2 \end{pmatrix}$ 

 $\begin{pmatrix} 1\\4 \end{pmatrix}$ 

4

6



| SHEET: | SECOND Floor Plan      | DRAWING TITLE                  |
|--------|------------------------|--------------------------------|
|        |                        | PROJECT ADDRESS                |
|        | SUDER & HOTEL ADDITION | PROJECT NAME                   |
|        |                        | SECOND FLOOR                   |
|        |                        | 7,463 Square Feet (693 m2)     |
|        |                        | COND Floor Plan<br>1/8" =1'-0' |
|        |                        | CHANNEL SIDE OF WALL           |
|        |                        |                                |
|        |                        | 8'-8 1/4"                      |
|        |                        |                                |
|        |                        |