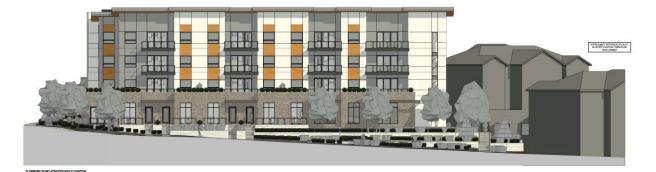

#### 3.2 Project Description

This application proposes four storey apartment housing, containing approximately 29 units. The proposal includes ground-oriented units that would front both Glenmore Rd and Union Rd. Site access is proposed to come from Union Rd.

#### 3.3 Site Context

The subject property is approximately 2,339 m<sup>2</sup> in area and is located at the intersection of Glenmore Rd and Union Rd, in the Glenmore-Clifton-Dilworth OCP Sector. It's in close proximity to North Glenmore Elementary School and Dr. Knox Middle School. The Walk Score is 18 indicating that it's car-dependent and almost all errands require a car.