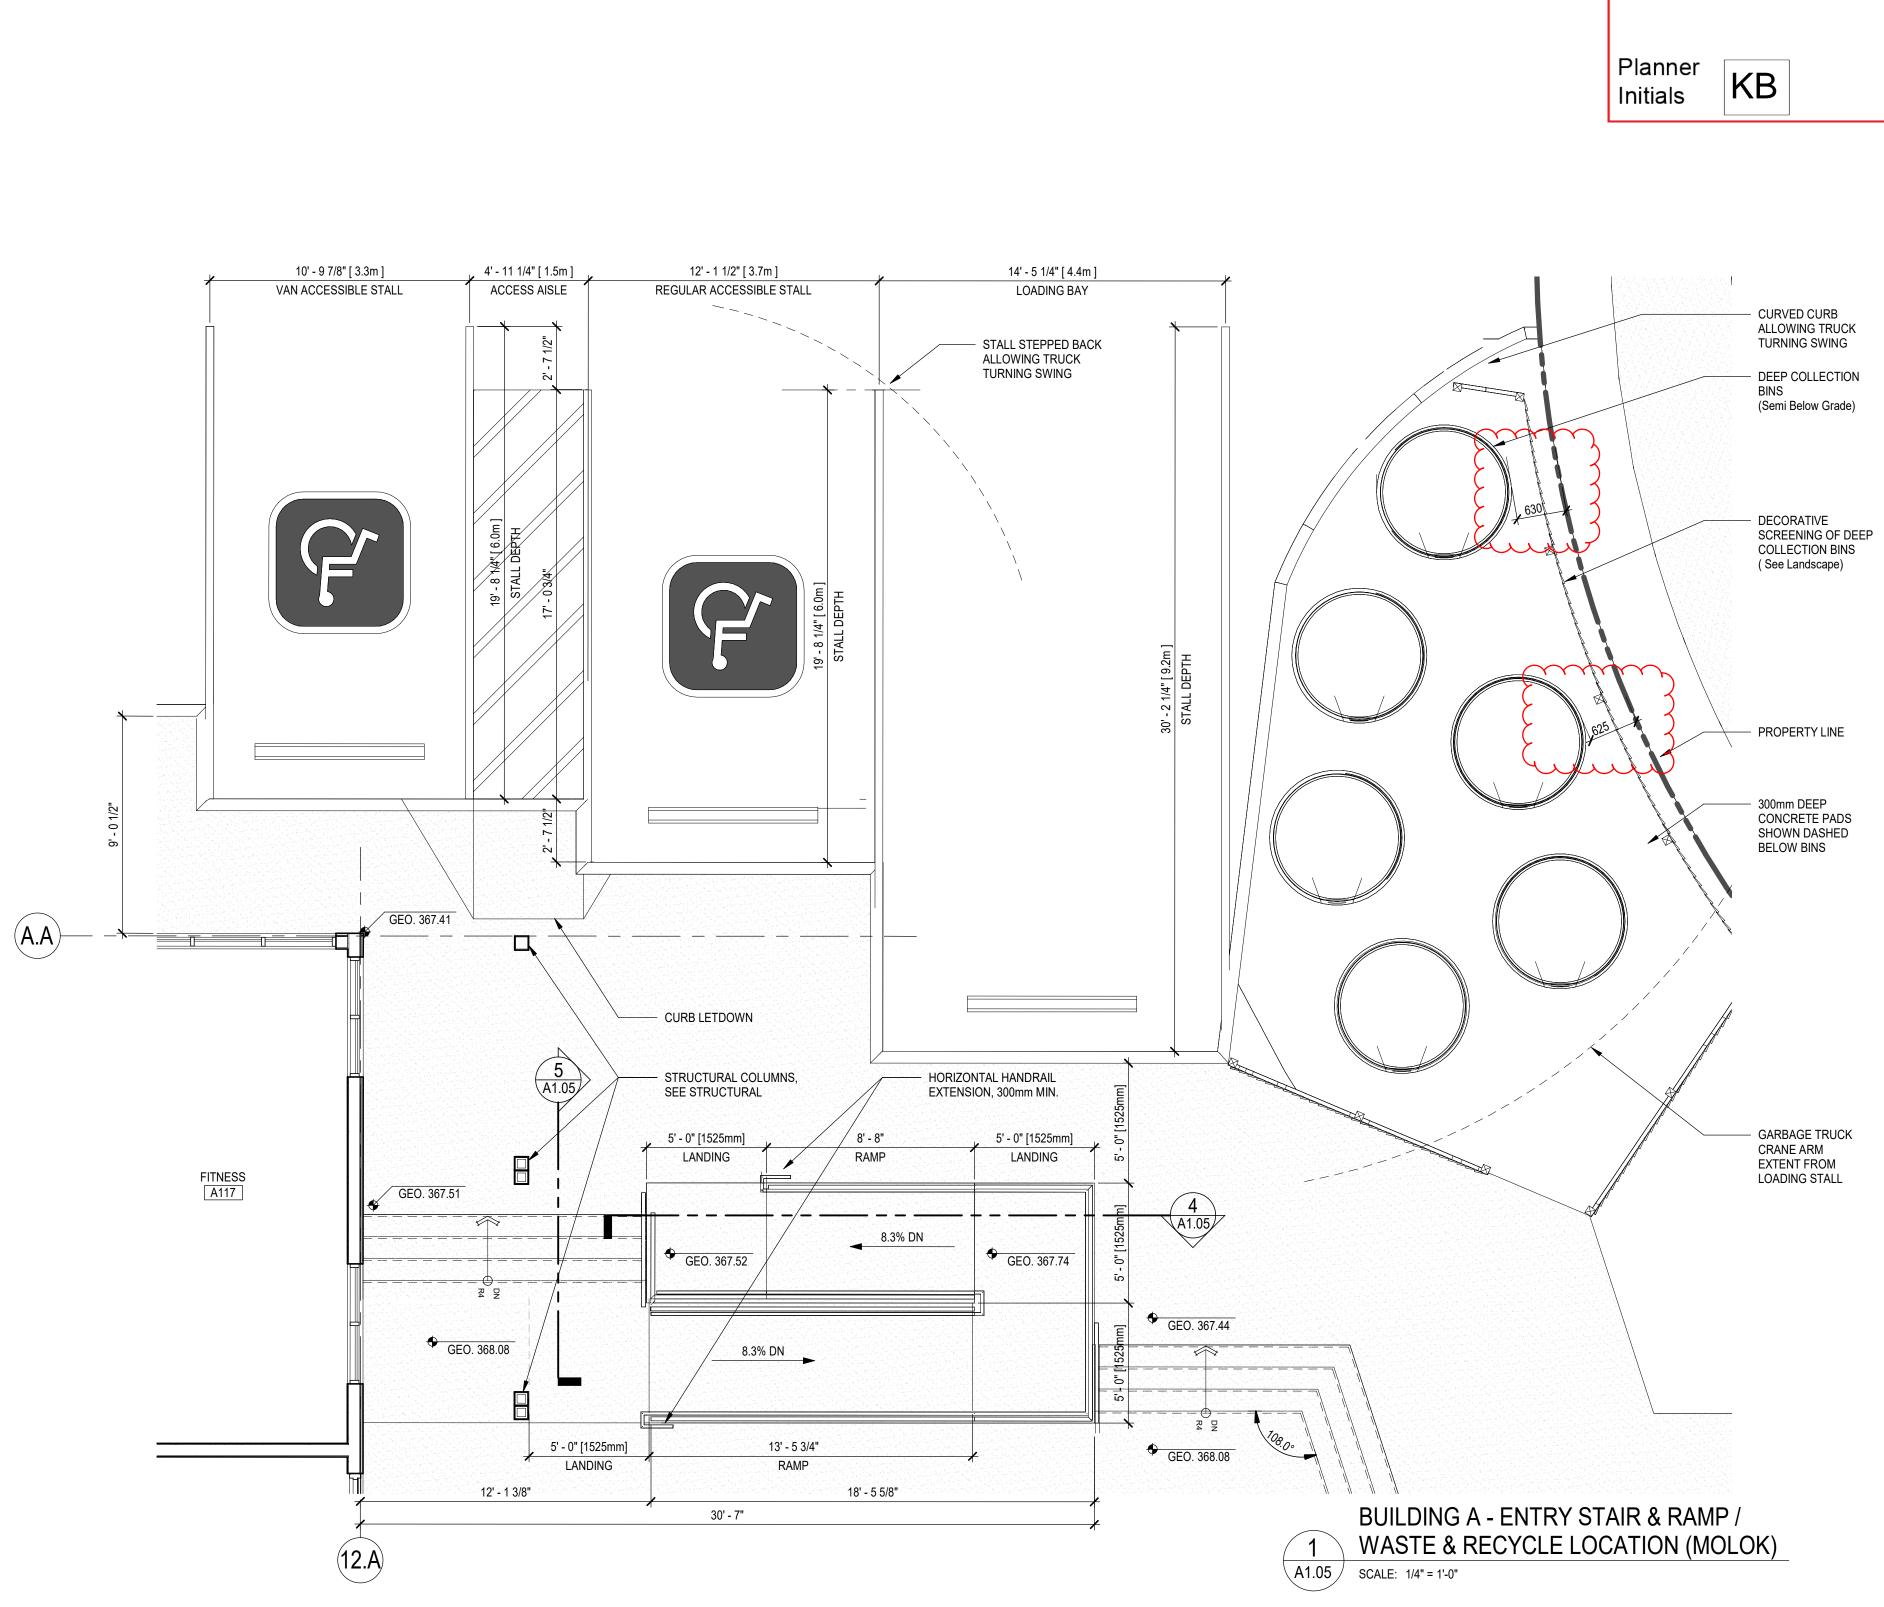

#### 4. Development Application Reports & Related Bylaws

Council will take a short break as part of the Acknowledgement of Al Horning and reconvene at 2:00 pm

| 4.1 | Hoover Rd 1065 - Z21-0098 (BL12479) - Neelam Kumari Khuttan                                                                                                                | 10 - 28  |
|-----|----------------------------------------------------------------------------------------------------------------------------------------------------------------------------|----------|
|     | To rezone the subject property from the RU1 – Large Lot Housing zone to the RU4 – Duplex Housing zone to facilitate the development of a second dwelling.                  |          |
| 4.2 | Union Rd 1975 - Z21-0056 (BL12481) - Multiple Owners                                                                                                                       | 29 - 67  |
|     | To rezone the subject property from the C1 – Local & Neighbourhood Commercial zone to the MF3 – Apartment Housing zone to facilitate the development of Apartment Housing. |          |
| 4-3 | Benvoulin Ct 2165 - DP21-0283 - Benvoulin Apartments Kelowna 2022 Ltd., Inc.No.<br>BC1342273                                                                               | 68 - 124 |

To issue a Development Permit for the form and character of apartment housing.

Pages

4 - 9

|    | 4.4    | Hwy 97 N 2592 - DP22-0177 - 647700 B.C. Ltd., Inc.No. BC0647700                                                                                                                                                                          | 125 - 165 |
|----|--------|------------------------------------------------------------------------------------------------------------------------------------------------------------------------------------------------------------------------------------------|-----------|
|    |        | To issue a Development Permit for the form and character of a hotel.                                                                                                                                                                     |           |
| 5. | Non-De | evelopment Reports & Related Bylaws                                                                                                                                                                                                      |           |
|    | 5.1    | UMO Electronic Transit Fare Collection System                                                                                                                                                                                            | 166 - 181 |
|    |        | To inform Council of transit fare policy changes required to support implementation of BC Transit's Umo, electronic fare collection system.                                                                                              |           |
|    | 5.2    | ICIP Grant Application                                                                                                                                                                                                                   | 182 - 197 |
|    |        | To secure grant funding for public transit by providing letters of support for BC Transit's ICIP funding submissions for refurbishment of the Hardy Transit Centre and planning/design work for the new Hollywood Road Transit Centre.   |           |
|    | 5-3    | Destination Development Grant Funding - Island Stage                                                                                                                                                                                     | 198 - 206 |
|    |        | To provide Council with an overview of the Destination Development Grant (DDG) program and receive Council endorsement to apply for DDG funding for the Island Stage Rejuvenation Project.                                               |           |
|    | 5.4    | Kelowna Art Gallery and Rotary Centre for the Arts Lease and Operating Agreements                                                                                                                                                        | 207 - 338 |
|    |        | To obtain approval from City Council for the Lease and Operating Agreements between the City of Kelowna and the Kelowna Art Gallery Association and between the City of Kelowna and the Kelowna Visual & Performing Arts Centre Society. |           |
|    | 5.5    | Delegation of Authority 2022                                                                                                                                                                                                             | 339 - 346 |
|    |        | To provide Council with a summary of the transactions approved by the Manager,<br>Property Management between January 1, 2022, and December 31, 2022, in<br>accordance with Bylaw No. 11250.                                             |           |
|    | 5.6    | Road Closure Adjacent to 4004 Bluebird Road, 4020 Lakeshore Road, and 4058<br>Lakeshore Road                                                                                                                                             | 347 - 356 |
|    |        | To seek Council approval for the closure of road adjacent to 4004 Bluebird Road, 4020<br>Lakeshore Road, and 4058 Lakeshore Road for consolidation with 4020 Lakeshore<br>Road.                                                          |           |
|    | 5.7    | BL11606 - Road Closure Bylaw - Adjacent to 4020 Lakeshore Rd                                                                                                                                                                             | 357 - 358 |
|    |        | To give Bylaw No. 11606 first, second and third reading.                                                                                                                                                                                 |           |
|    | 5.8    | BL11607 - Road Closure Bylaw - Adjacent to 4058 Lakeshore Rd                                                                                                                                                                             | 359 - 360 |
|    |        | To give Bylaw No. 11607 first, second and third reading.                                                                                                                                                                                 |           |