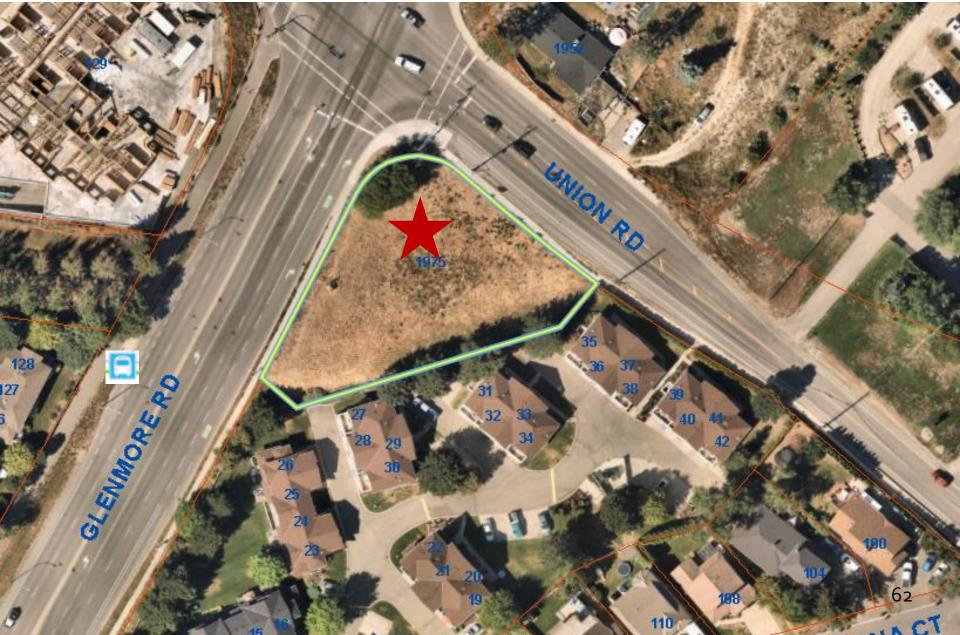

#### 3.3 Site Context

The subject property is approximately 2,339 m<sup>2</sup> in area and is located at the intersection of Glenmore Rd and Union Rd, in the Glenmore-Clifton-Dilworth OCP Sector. It's in close proximity to North Glenmore Elementary School and Dr. Knox Middle School. The Walk Score is 18 indicating that it's car-dependent and almost all errands require a car.

Specifically, adjacent land uses are as follows:

Subject Property Map: 1975 Union Rd