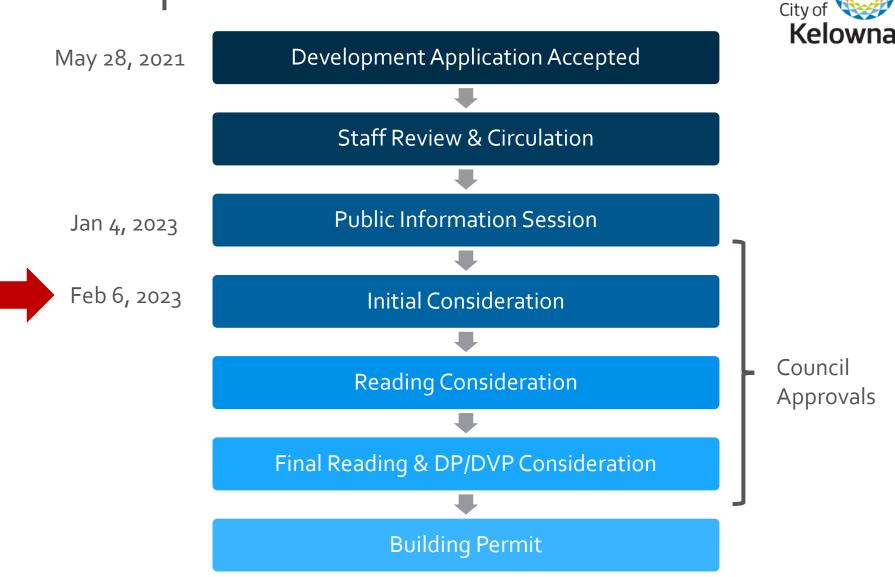

#### 6.0 Application Chronology

| Date of Application Accepted:              | May 28, 2021     |
|--------------------------------------------|------------------|
| Date of Public Information Session:        | January 4, 2023  |
| Date Neighbourhood Notification Completed: | January 12, 2023 |