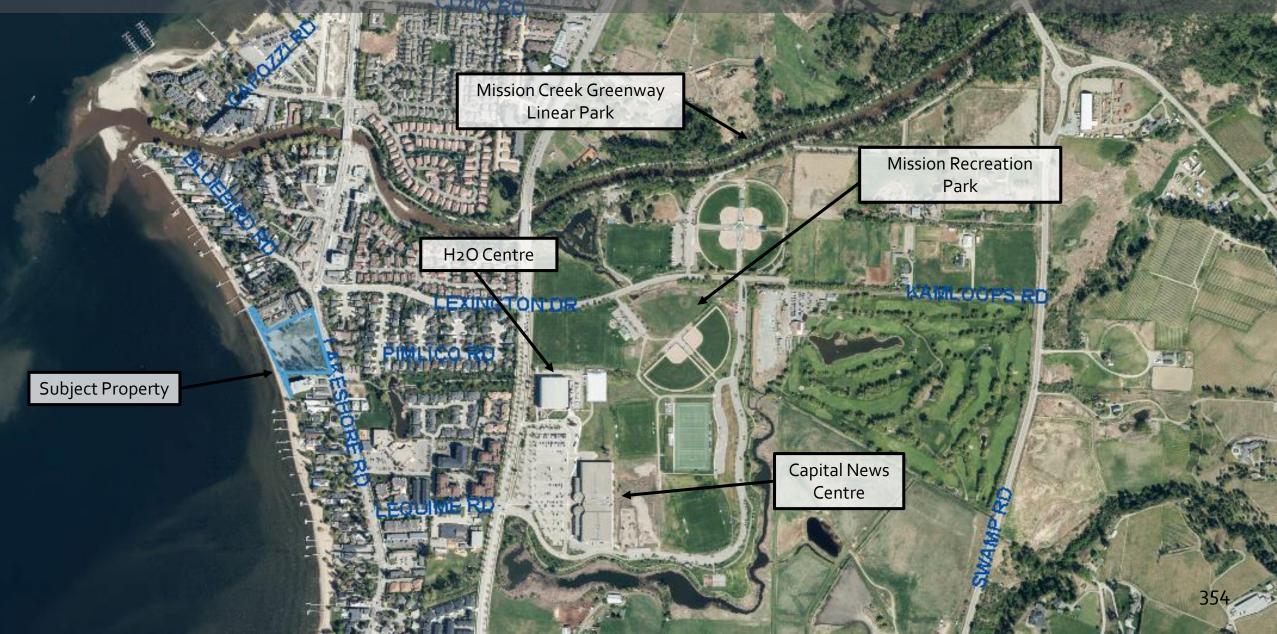

/Budgetary Considerations: Legal/Statutory Procedural Requirements: Existing Policy: External Agency/Public Comments: Communications Comments:

Submitted by: B. Walker, Real Estate Services Manager

Approved for inclusion: J. Säufferer, Real Estate Department Manager

Attachments: Schedule A – Road Closure Area – Adjacent to 4020 Lakeshore Rd Schedule B – Road Closure Area – Adjacent to 4058 Lakeshore Rd Schedule C – Road Closure Area – Adjacent to 4004 Bluebird Road Schedule D – Subdivision Plan Schedule E – Power Point

cc: D. Strachan, Community Planning & Development Manager R. Parlane, Parks & Buildings Planning Manager

### SCHEDULE "A"



### SCHEDULE "B"



## SCHEDULE "C"



351

### SCHEDULE "D"



## Proposed Road Closure Bluebird Beach Park

February 06, 2023

## Site Context



## Road Closure Areas and Consolidation Survey Plan





#### **CITY OF KELOWNA**

#### BYLAW NO. 11606

#### <u>Road Closure and Removal of Highway Dedication Bylaw</u> (Portion of Road Adjacent to 4020 Lakeshore Road)

A bylaw pursuant to Section 26 and 40 of the Community Charter to authorize the City to permanently close and remove the highway dedication of a portion of highway Adjacent to 4020 Lakeshore Road.

NOW THEREFORE, the Municipal Council of the City of Kelowna, in open meeting assembled, hereby enacts as follows:

- 1. That portion of highway attached as Schedule "A" comprising 1230 m<sup>2</sup> shown in bold black as Closed Road on the Reference Plan prepared by Robert T. Macdonald, B.C.L.S., is hereby stopped up and closed to traffic and the highway dedication removed.
-