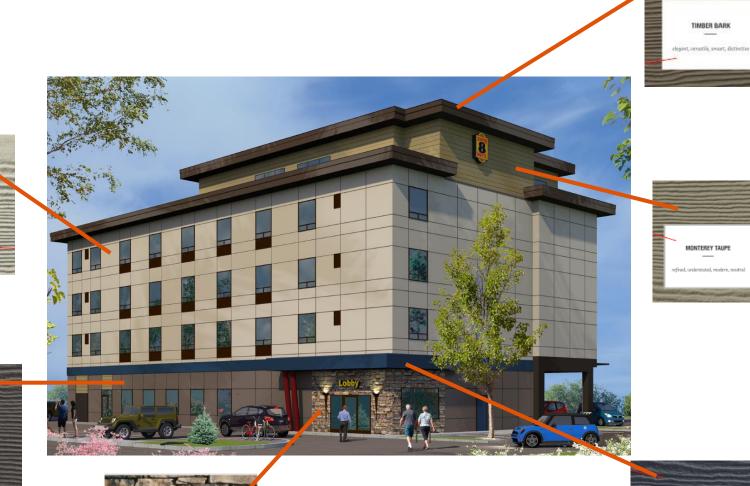

|  |  |   | x |
|    | provide variety by, for example, using accent colors.                                                                                                             |  |  |   |   |







# Purpose

### To issue a Development Permit for the form and character of a hotel.



## **Development Process**



kelown<del>a</del>.ca

# **Context Map**



# Subject Property Map





### Site Photos





### Site Photos





# **Technical Details**



CA1 – Core Area Mixed Use
 48 new units & amenity area

 110 total on-site
 5 storeys in height
 111 Parking Stalls
 14 Bicycle Parking Stalls
 29 Trees added





### Elevation – North



### Elevation – West



### Elevation – South



### Elevation – East



### Materials Board



RICH ESPRESSO







# Landscape Plan





# Rendering – SW





# **OCP** Design Guidelines

- Incorporate natural building materials
- New development should allow logical movement throughout the site
- Screen parking areas with tree plantings
- Locate loading, utilities, mechanical and garbage away from public view





# **OCP** Policies

Policy 5.6.5: Protect Commercial Space
 Support the intensification on underutilized land, such as surface parking lots.





# Staff Recommendation

- Staff recommend support for the proposed Development Permit as it:
  - Aligns with OCP Chapter 5 Policies
  - Meets majority of OCP Design Guidelines



| Report to ( | Council |
|-------------|---------|
|-------------|---------|



| Date:       | February 6, 2023                              |
|-------------|-----