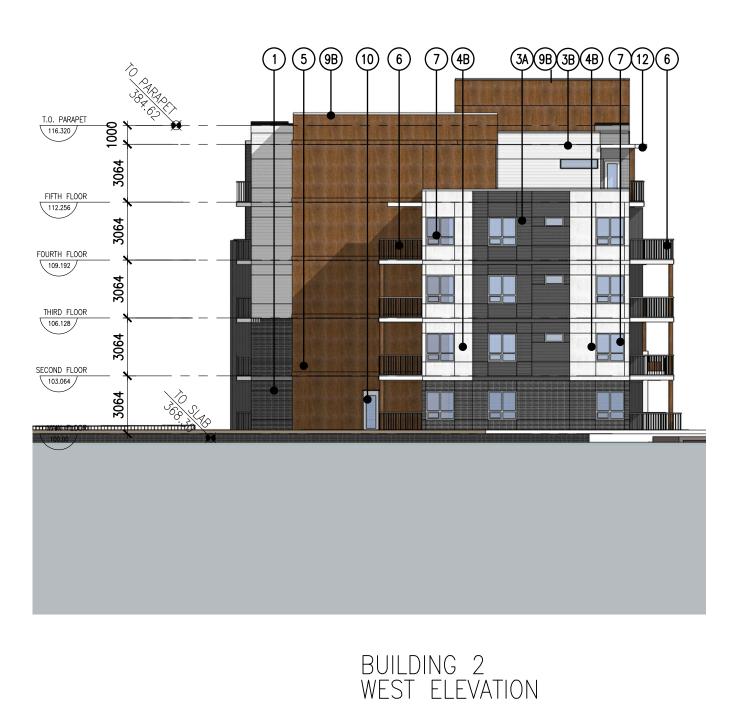

|                    |                    |                          |                       | SIGNAGE |
| MAIN FLOOR                                                                                                                                                                               |                    |                    |                          |                       |         |
|                                                                                                                                                                                          |                    |                    |                          |                       |         |

BUILDING 2 SOUTH ELEVATION SCALE: 1:200





SCALE: 1:200









## Zeidler Architecture

300, 640 – 8 Avenue SW Calgary, AB T2P 1G7 T + 1 403 233 2525

NOTFORCONSTRUCTION consultants

BUILDING 2 EAST ELEVATION SCALE: 1:200

## MATERIAL AND FINISHES LEGEND

1) MASONRY UNIT – BRICK (CHARCOAL), STACK BOND 3-) FIBRECEMENT CLADDING (HARDIE, LAP SIDING, CEDARMILL FINISH) (A) COLOUR – "IRON GRAY" (B) COLOUR – "ARCTIC WHITE" C colour – "pearl gray"D colour – "boothbay blue" (E) COLOUR – "SPICY MUSTARD" (4-) FIBRECEMENT CLADDING (HARDIE, PANEL, SMOOTH FINISH) (A) COLOUR – "IRON GRAY" (B) COLOUR – "ARCTIC WHITE" (E) COLOUR – "SPICY MUSTARD" (5) FIBRECEMENT SMOOTH PANEL "WOOD" COLOUR (6) PRE-FINISHED METAL PICKET GUARD RAILS, PAINTED 'BLACK' 7) PVC WINDOW - WHITE EXTERIOR FRAME / WHITE INTERIOR FRAME (8) TERRACE DIVIDING SCREEN (9-) PRE-FI