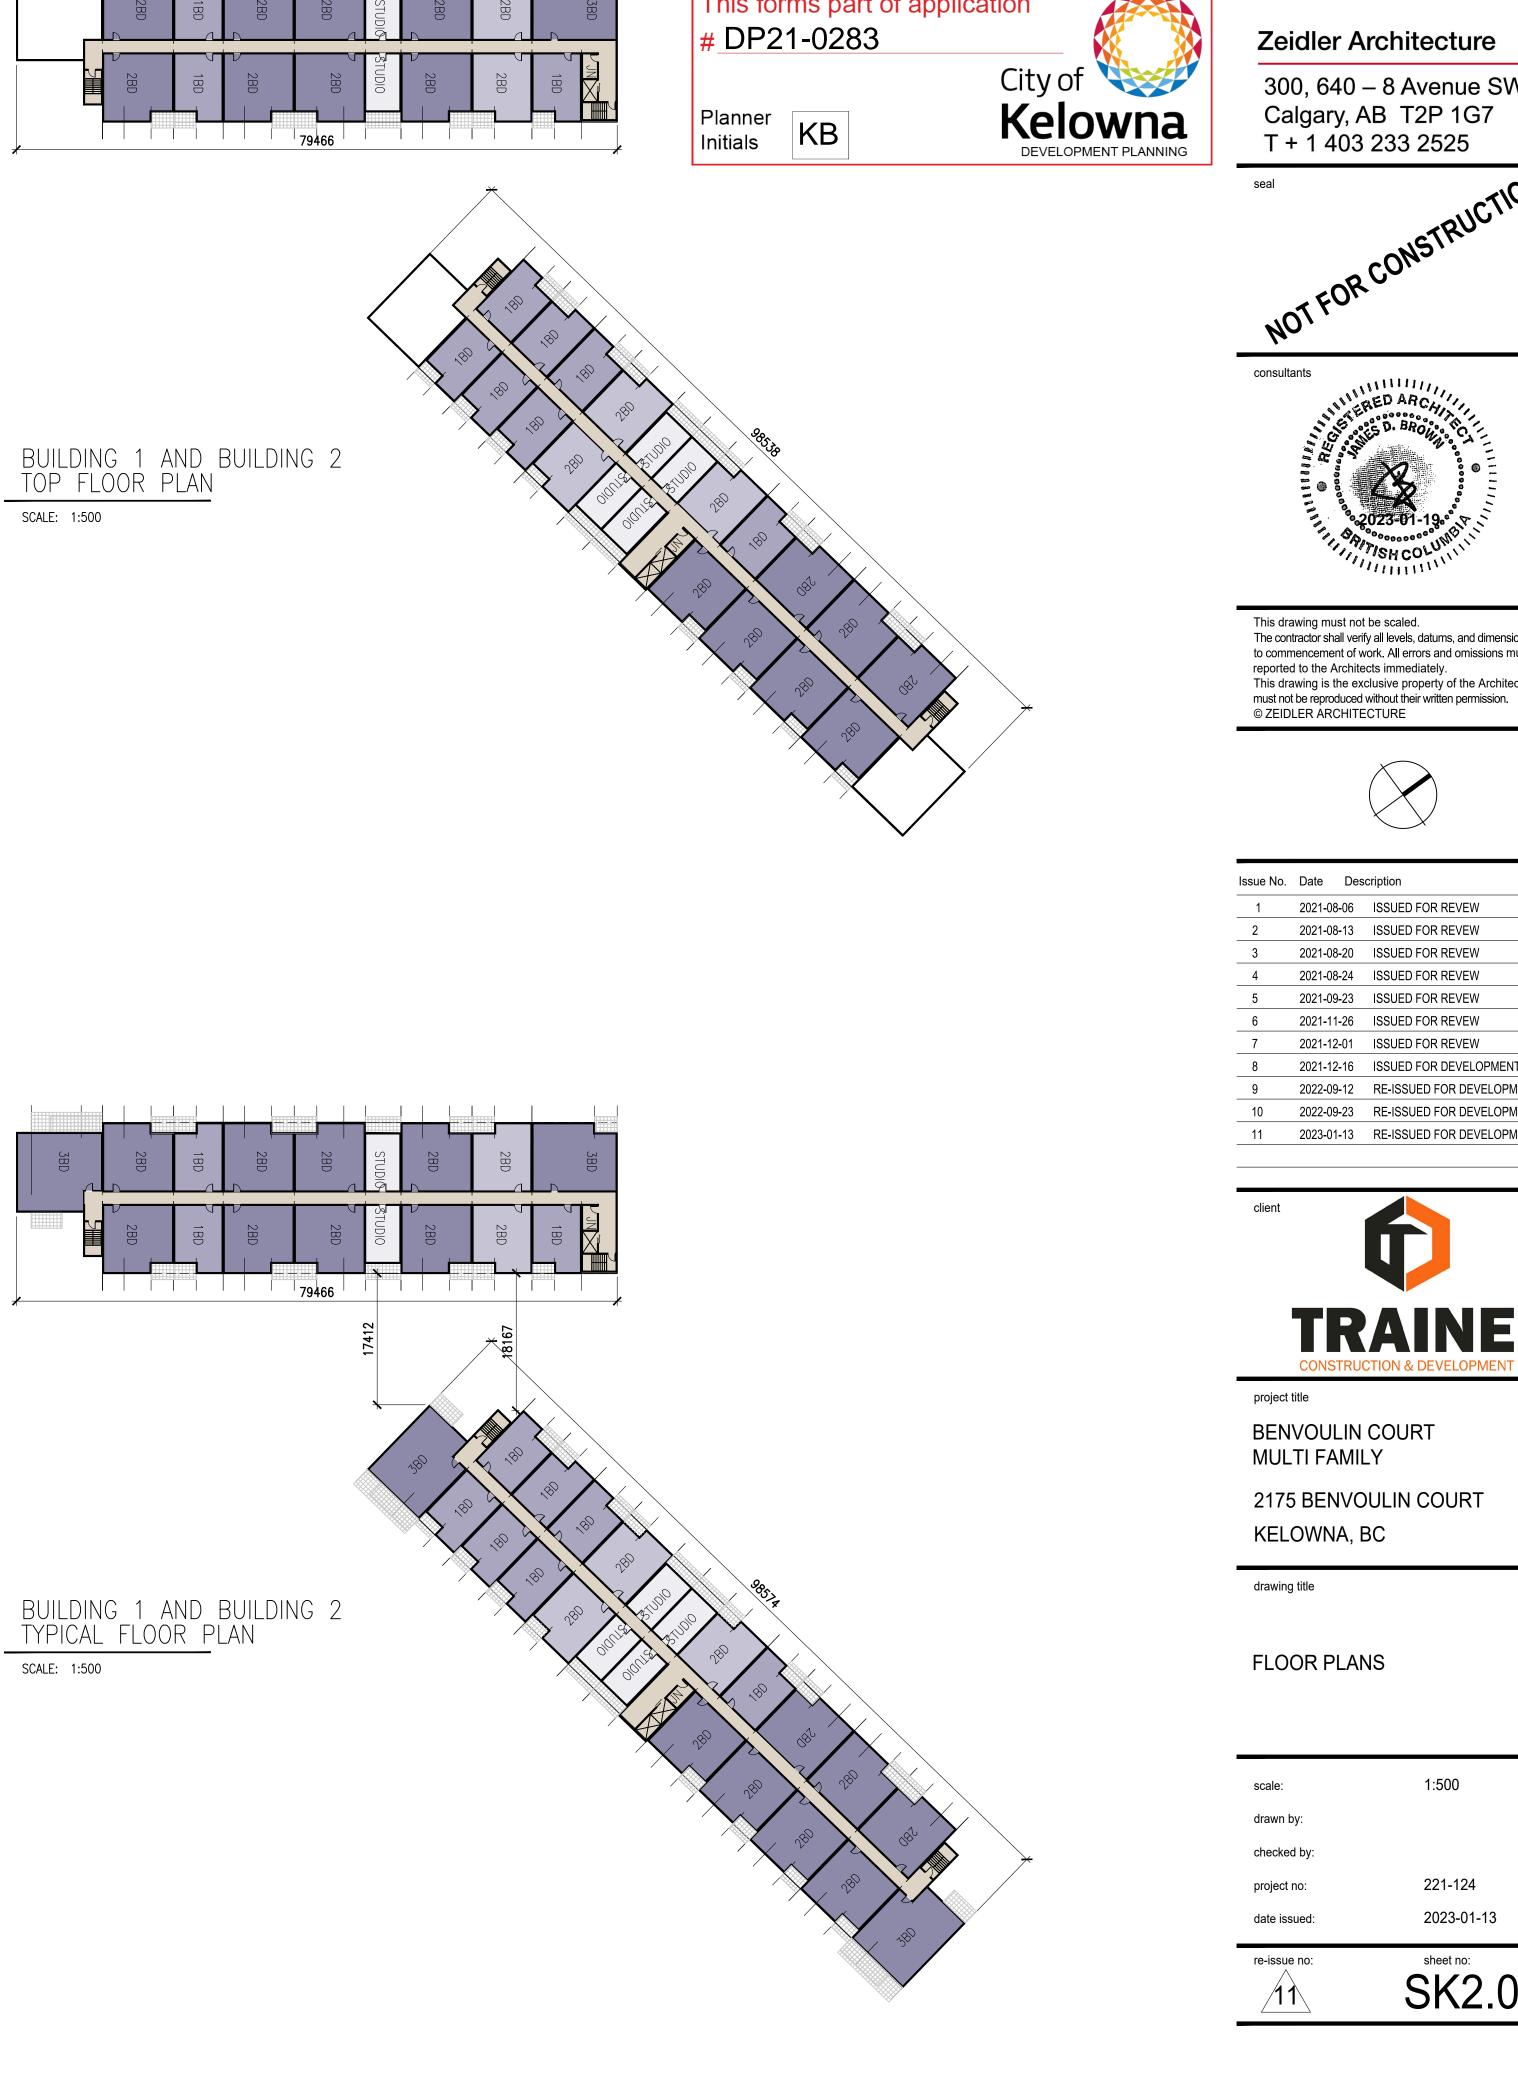

#### 4. Development Application Reports & Related Bylaws

Council will take a short break as part of the Acknowledgement of Al Horning and reconvene at 2:00 pm

| 4.1 | Hoover Rd 1065 - Z21-0098 (BL12479) - Neelam Kumari Khuttan                                                                                                                | 10 - 28  |
|-----|----------------------------------------------------------------------------------------------------------------------------------------------------------------------------|----------|
|     | To rezone the subject property from the RU1 – Large Lot Housing zone to the RU4 – Duplex Housing zone to facilitate the development of a second dwelling.                  |          |
| 4.2 | Union Rd 1975 - Z21-0056 (BL12481) - Multiple Owners                                                                                                                       | 29 - 67  |
|     | To rezone the subject property from the C1 – Local & Neighbourhood Commercial zone to the MF3 – Apartment Housing zone to facilitate the development of Apartment Housing. |          |
| 4-3 | Benvoulin Ct 2165 - DP21-0283 - Benvoulin Apartments Kelowna 2022 Ltd., Inc.No.<br>BC1342273                                                                               | 68 - 124 |

To issue a Development Permit for the form and character of apartment housing.

Pages

4 - 9

|    | 4.4    | Hwy 97 N 2592 - DP22-0177 - 647700 B.C. Ltd., Inc.No. BC0647700                                                                                                                                                                          | 125 - 165 |
|----|--------|------------------------------------------------------------------------------------------------------------------------------------------------------------------------------------------------------------------------------------------|-----------|
|    |        | To issue a Development Permit for the form and character of a hotel.                                                                                                                                                                     |           |
| 5. | Non-De | evelopment Reports & Related Bylaws                                                                                                                                                                                                      |           |
|    | 5.1    | UMO Electronic Transit Fare Collection System                                                                                                                                                                                            | 166 - 181 |
|    |        | To inform Council of transit fare policy changes required to support implementation of BC Transit's Umo, electronic fare collection system.                                                                                              |           |
|    | 5.2    | ICIP Grant Application                                                                                                                                                                                                                   | 182 - 197 |
|    |        | To secure grant funding for public transit by providing letters of support for BC Transit's ICIP funding submissions for refurbishment of the Hardy Transit Centre and planning/design work for the new Hollywood Road Transit Centre.   |           |
|    | 5-3    | Destination Development Grant Funding - Island Stage                                                                                                                                                                                     | 198 - 206 |
|    |        | To provide Council with an overview of the Destination Development Grant (DDG) program and receive Council endorsement to apply for DDG funding for the Island Stage Rejuvenation Project.                                               |           |
|    | 5.4    | Kelowna Art Gallery and Rotary Centre for the Arts Lease and Operating Agreements                                                                                                                                                        | 207 - 338 |
|    |        | To obtain approval from City Council for the Lease and Operating Agreements between the City of Kelowna and the Kelowna Art Gallery Association and between the City of Kelowna and the Kelowna Visual & Performing Arts Centre Society. |           |
|    | 5.5    | Delegation of Authority 2022                                                                                                                                                                                                             | 339 - 346 |
|    |        | To provide Council with a summary of the transactions approved by the Manager,<br>Property Management between January 1, 2022, and December 31, 2022, in<br>accordance with Bylaw No. 11250.                                             |           |
|    | 5.6    | Road Closure Adjacent to 4004 Bluebird Road, 4020 Lakeshore Road, and 4058<br>Lakeshore Road                                                                                                                                             | 347 - 356 |
|    |        | To seek Council approval for the closure of road adjacent to 4004 Bluebird Road, 4020<br>Lakeshore Road, and 4058 Lakeshore Road for consolidation with 4020 Lakeshore<br>Road.                                                          |           |
|    | 5.7    | BL11606 - Road Closure Bylaw - Adjacent to 4020 Lakeshore Rd                                                                                                                                                                             | 357 - 358 |
|    |        | To give Bylaw No. 11606 first, second and third reading.                                                                                                                                                                                 |           |
|    | 5.8    | BL11607 - Road Closure Bylaw - Adjacent to 4058 Lakeshore Rd                                                                                                                                                                             | 359 - 360 |
|    |        | To give Bylaw No. 11607 first, second and third reading.                                                                                                                                                                                 |           |