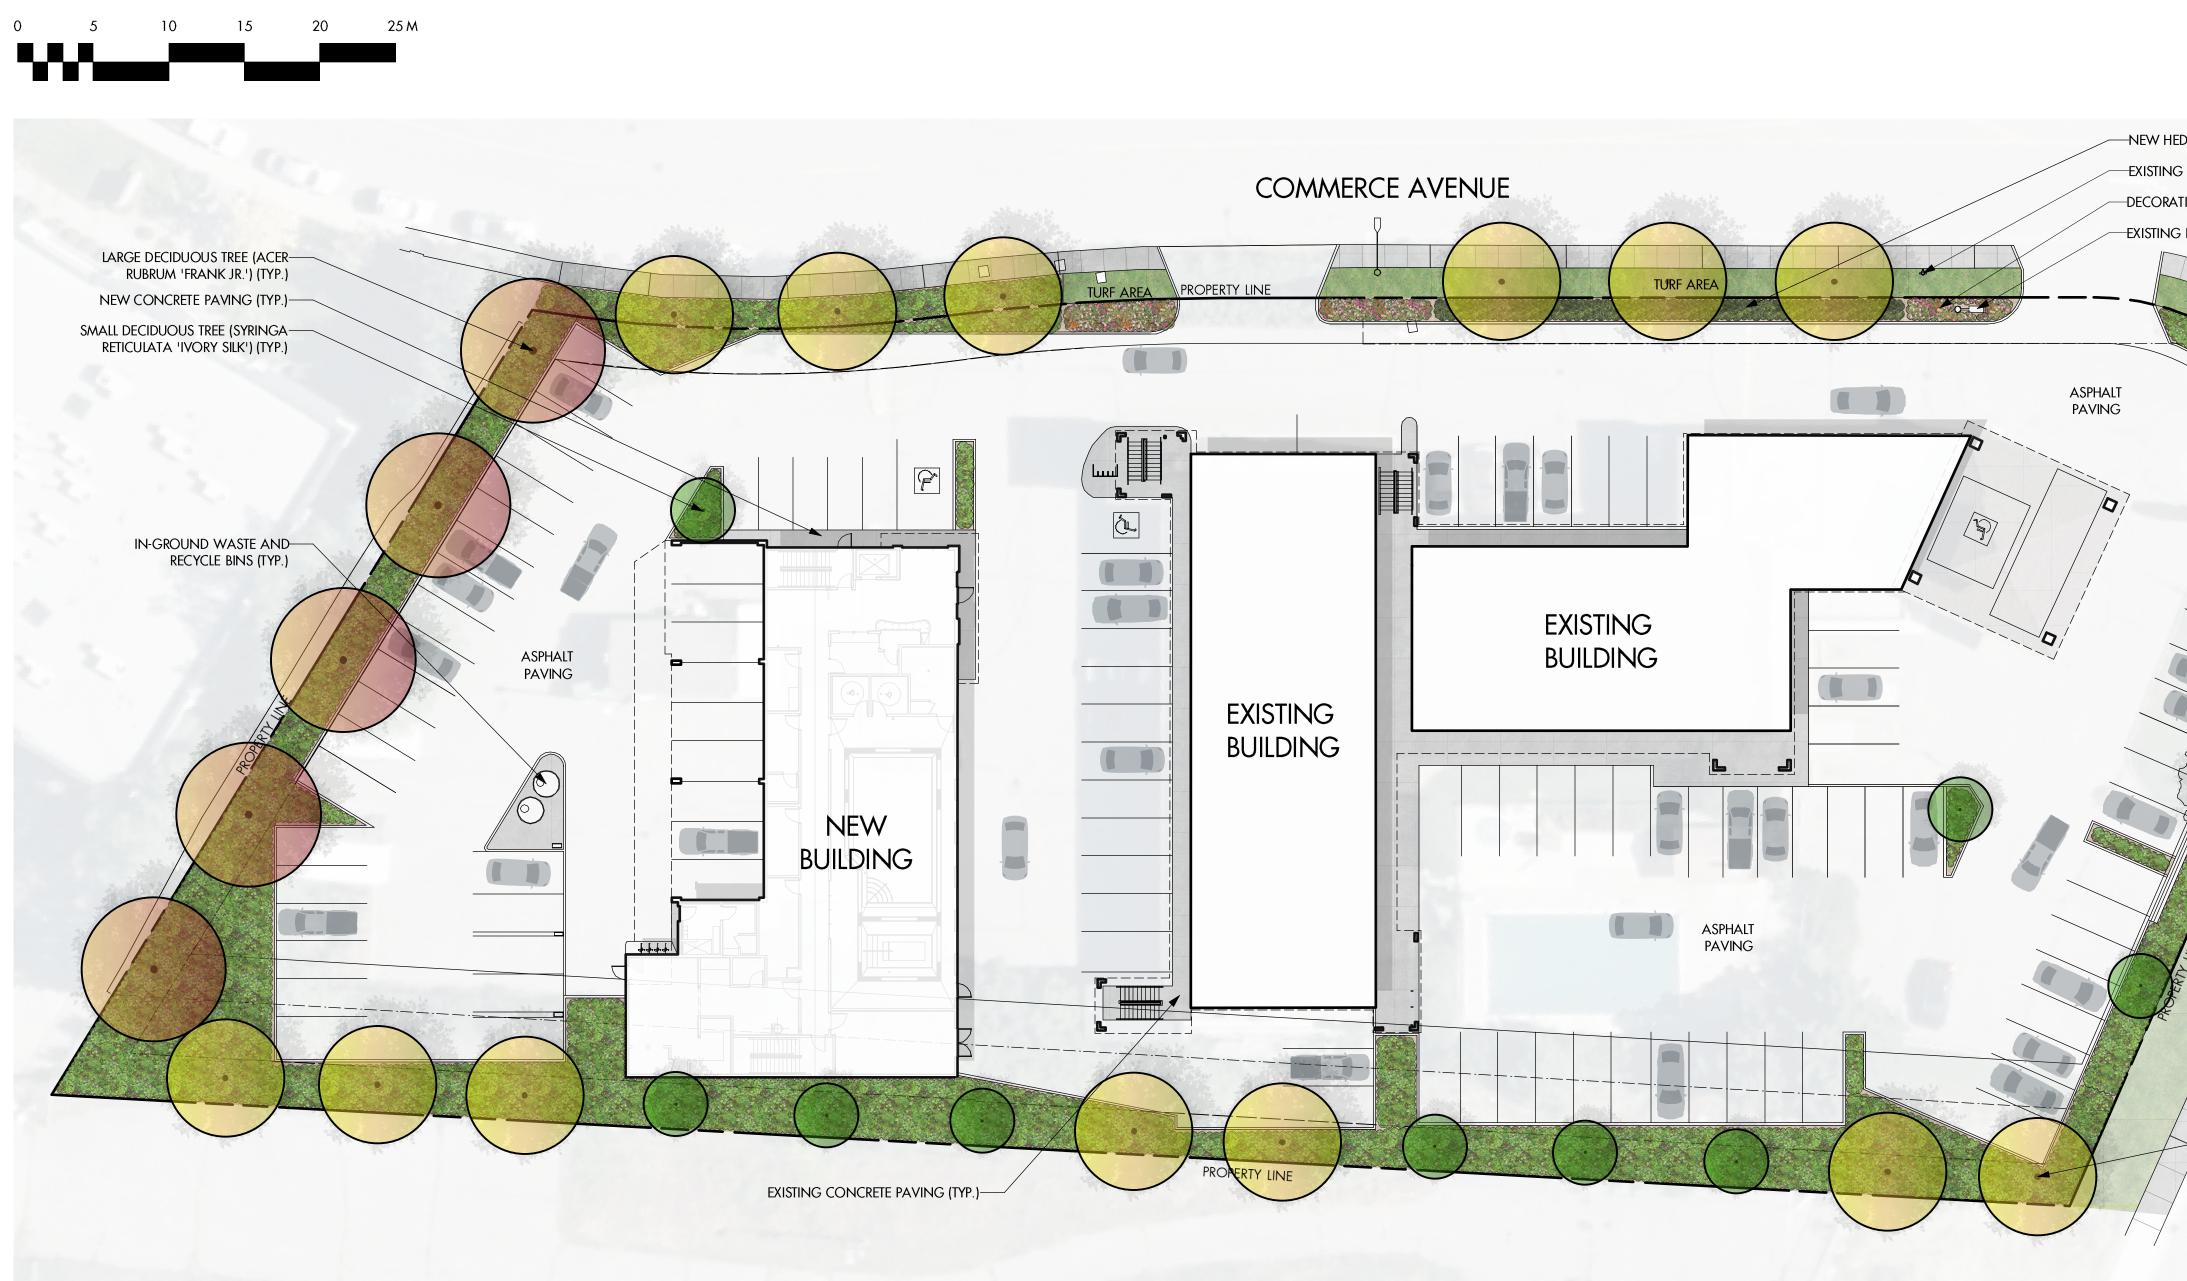

| 2022        |        |
| A-204       | SHEET: |

SCALE 1/8"=1'-0"

KELOWNA, BRITISH COLUMBIA FOURTH Floor Plan

SUPER 8 HOTEL ADDITION

DRAWING TITLE
DESIGN
DESIGN
DRAW

PROJECT ADDRESS

PROJECT NAME

# OMS FOURTH FLOOR

,463 Square Feet (693 m2)

OURTH Floor Plan 1/8" =1'-0'

CHANNEL SIDE OF WALL



SOUTH WEST NORTH



SUITE 904,

R. W. SCHEIDT DESIGN 1683 Blondeaux Cr. Kelowna, B.C. V1Y 4J8 Phone: (250) 860-5061 EMAIL: RSCHEIDTDESIGN@GMAIL.COM





Planner Initials

٦

City of Kelowna

This forms part of application # DP22-0177

SCHEDULE

 $\triangleright$ 

MCDOUGALL ARCHITECT SUITE 904, 330 - 26 TH AVENUE S.W. CALGARY, ALBERTA T2S 2T3 PHONE: (250) 860-5061 (403) 265-3300





 $\geq$ 









PHONE: (250) 860-5061 1(403) 265-3300

DESIGN

DEVELOPMENT PLANNING

DRAV

SCALE











| BOTANICAL NAME                           | COMMON NAME                      | QTY | SIZE/SPACING & REMARKS        |
|------------------------------------------|----------------------------------|-----|-------------------------------|
| TREES                                    |                                  |     |                               |
| acer rubrum 'frank jr.'                  | REDPOINTE MAPLE                  | 5   | 6cm CAL                       |
| CARPINUS BETULUS 'FASTIGIATA'            | PYRAMIDAL EUROPEAN HORNBEAM      | 13  | 6cm CAL                       |
| SYRINGA RETICULATA 'IVORY SILK'          | IVORY SILK TREE LILAC            | 11  | 6cm CAL                       |
| SHRUBS                                   |                                  |     |