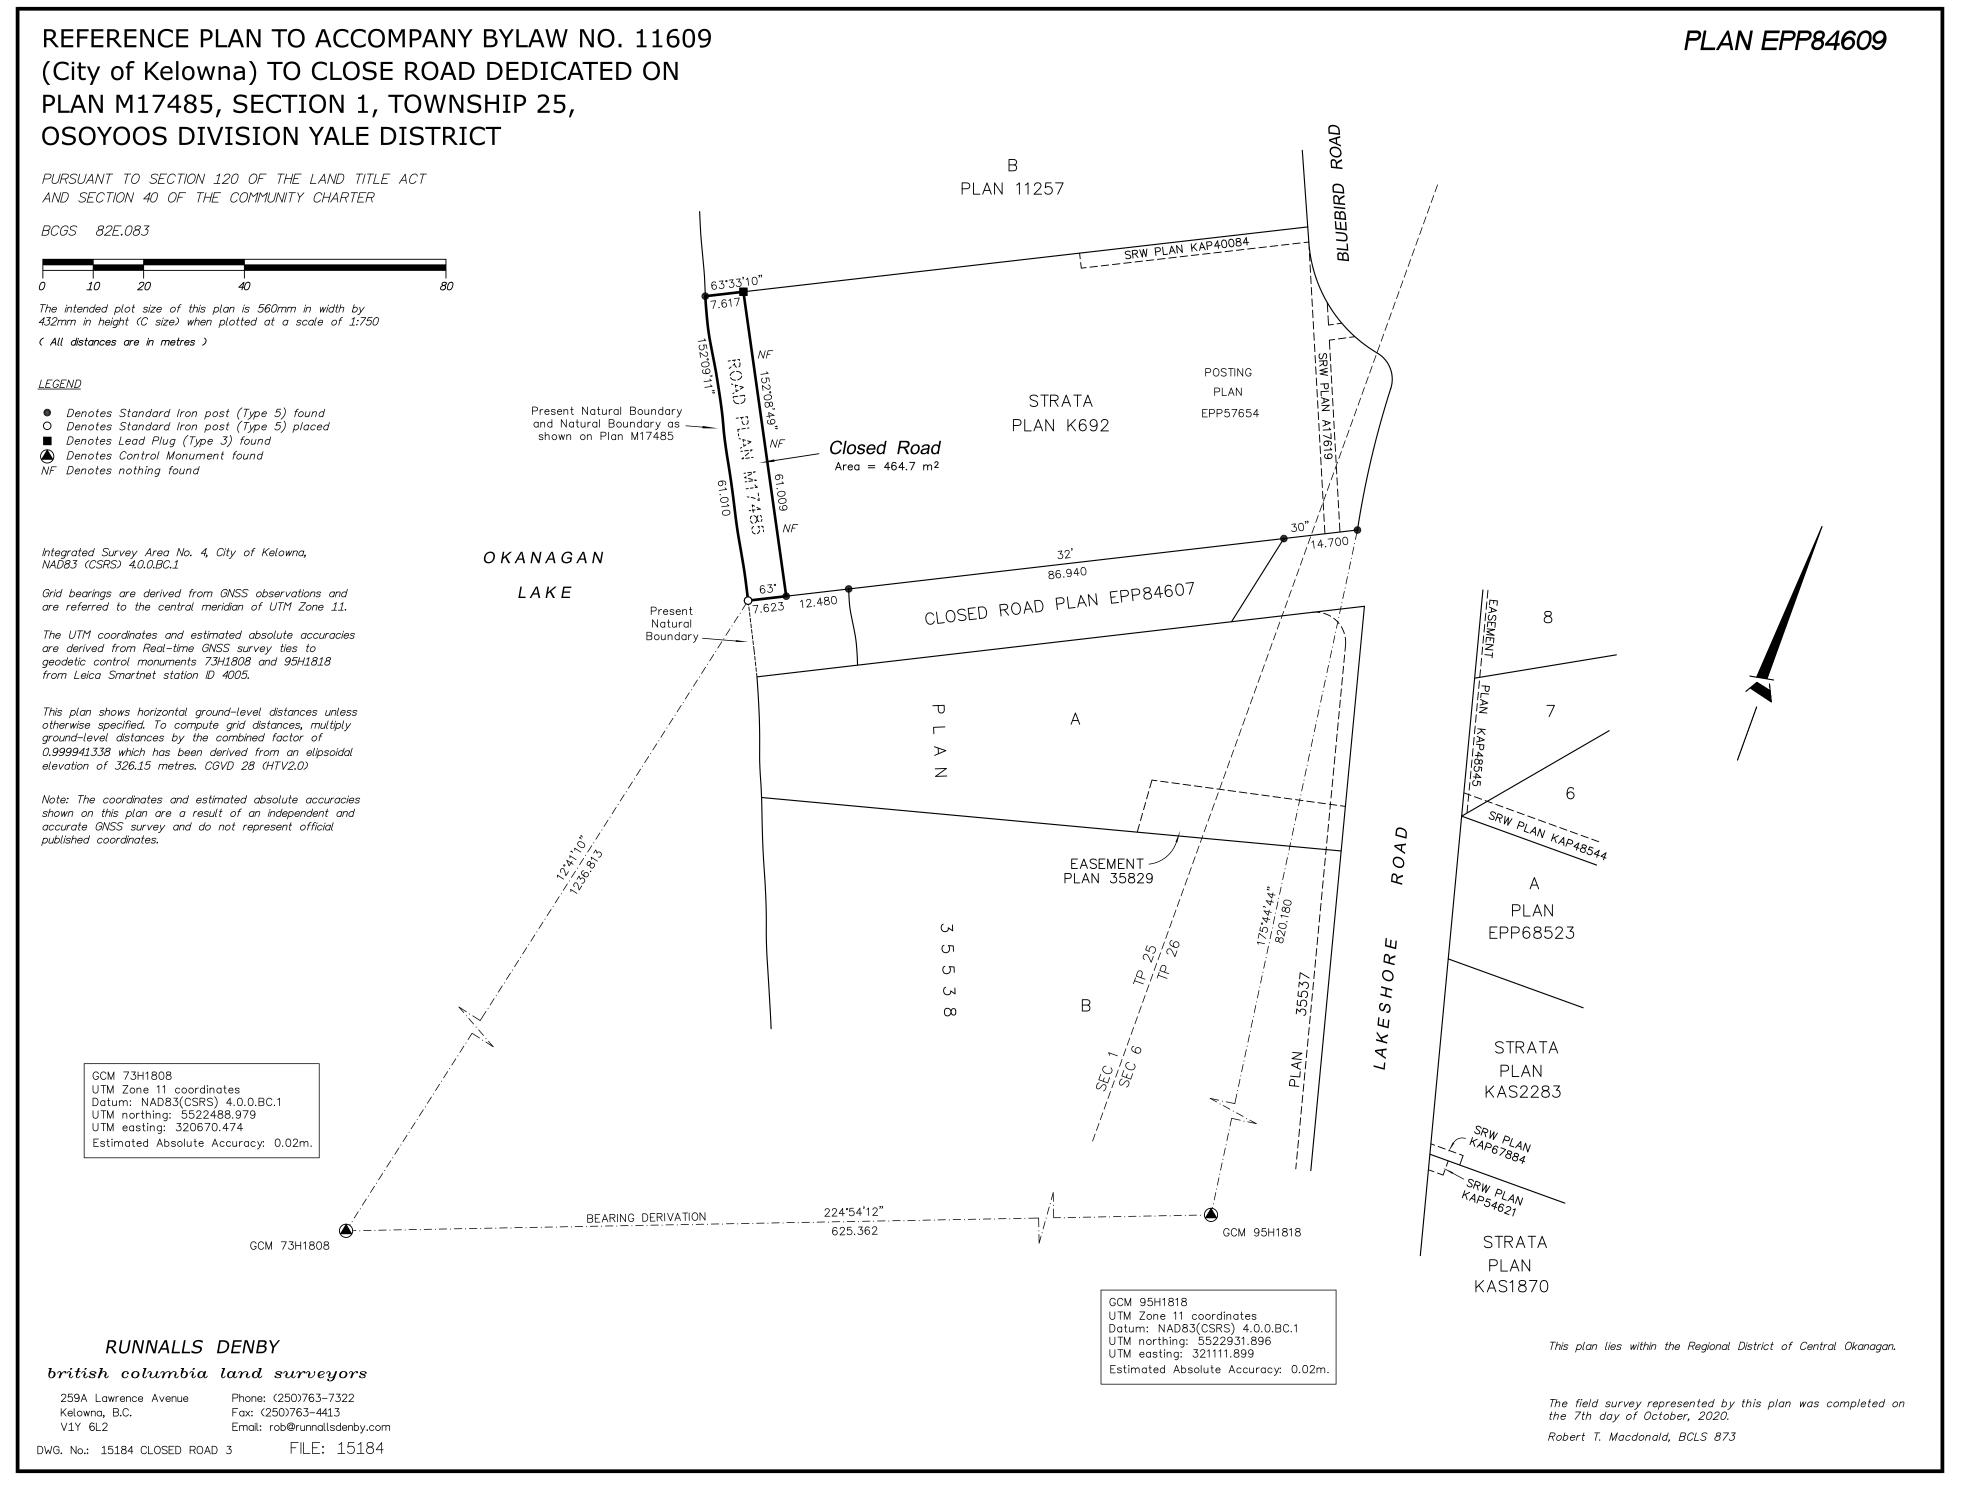

|    | 5.9    | BL11609 - Road Closure Bylaw - Adjacent to 4004 Bluebird Rd             | 361 - 362 |
|----|--------|-------------------------------------------------------------------------|-----------|
|    |        | To give Bylaw No. 11609 first, second and third reading.                |           |
| 6. | Bylaws | for Adoption (Non-Development Related)                                  |           |
|    | 6.1    | BL12471 - Housing Agreement Authorization Bylaw - 155 Bryden Road       | 363 - 370 |
|    |        | To adopt Bylaw No. 12471.                                               |           |
|    | 6.2    | BL12472 - Housing Agreement Authorization Bylaw - 2241 Springfield Road | 371 - 378 |
|    |        | To adopt Bylaw No. 12472.                                               |           |
|    | 6.3    | BL12476 - Amendment No. 8 to Council Procedure Bylaw No. 9200           | 379 - 382 |
|    |        | To adopt Bylaw No. 12476.                                               |           |
| 7. | Mayora | and Councillor Items                                                    |           |