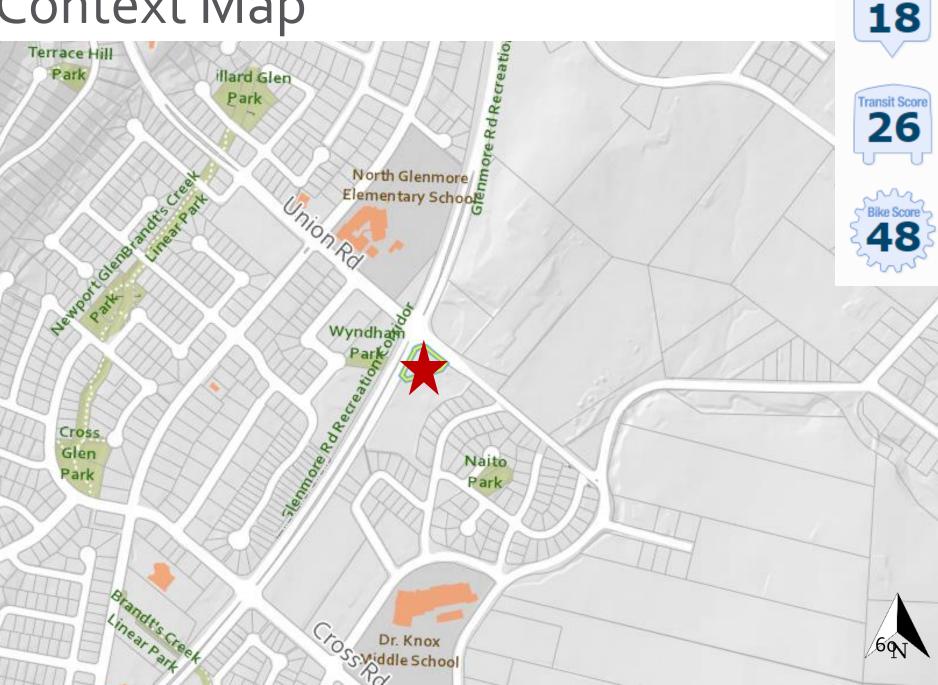

#### 3.3 Site Context

The subject property is approximately 2,339 m<sup>2</sup> in area and is located at the intersection of Glenmore Rd and Union Rd, in the Glenmore-Clifton-Dilworth OCP Sector. It's in close proximity to North Glenmore Elementary School and Dr. Knox Middle School. The Walk Score is 18 indicating that it's car-dependent and almost all errands require a car.