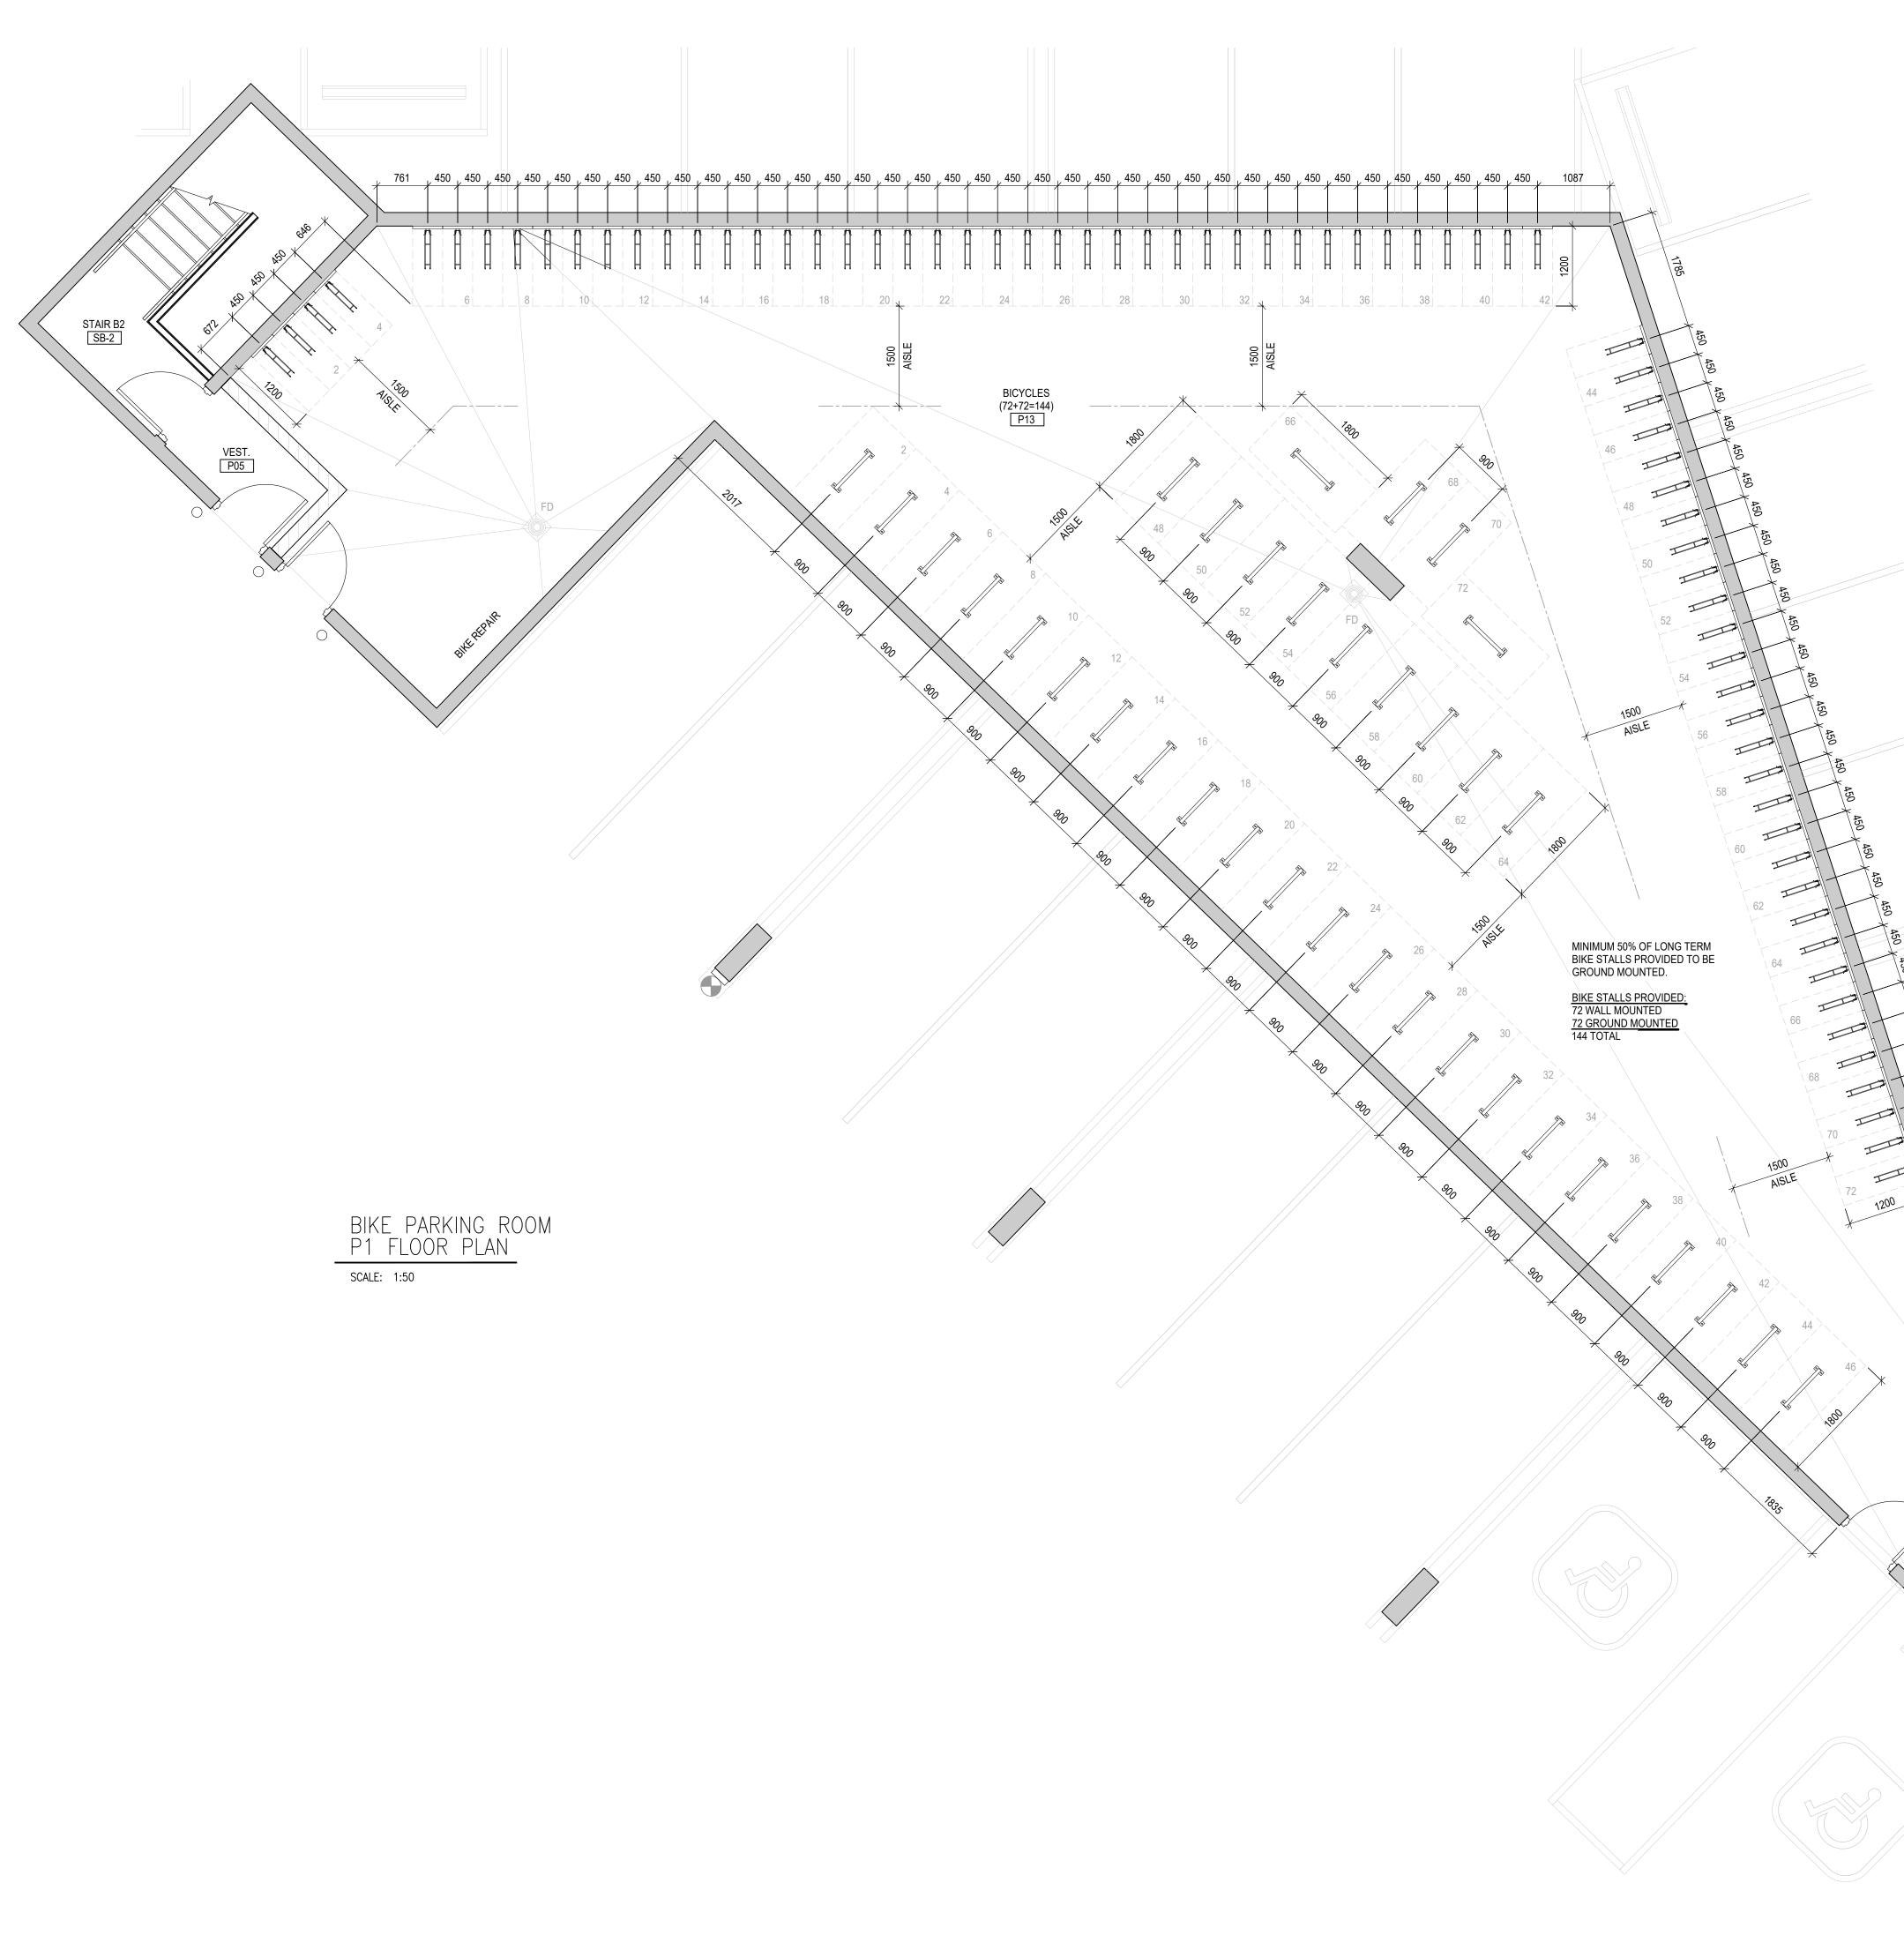

R REVEW              |
| 4         | 2021-08-2 | 24 ISSUED FOR REVEW              |
| 5         | 2021-09-2 | 23 ISSUED FOR REVEW              |
| 6         | 2021-11-2 | 26 ISSUED FOR REVEW              |
| 7         | 2021-12-0 | 1 ISSUED FOR REVEW               |
| 8         | 2021-12-1 | 6 ISSUED FOR DEVELOPMENT PERMIT  |
| 9         | 2022-09-1 |                                  |
| 10        | 2022-09-2 | RE-ISSUED FOR DEVELOPMENT PERMIT |
| 11        | 2023-01-1 |                                  |
|           |           | 0                                |



project title

## **BENVOULIN COURT** MULTI FAMILY

### 2175 BENVOULIN COURT KELOWNA, BC

drawing title

FLOOR PLANS

## scale:

drawn by: checked by: project no: date issued:

221-124 2023-01-19

sheet no:

SK2.00

1:300





| BIKE PARKING ROOM<br>P1 FLOOR PLAN |
|------------------------------------|
| SCALE: 1:50                        |





## Zeidler Architecture

300, 640 – 8 Avenue SW Calgary, AB T2P 1G7 T + 1 403 233 2525





This drawing must not be scaled. The contractor shall verify all levels, datums, and dimensions prior to commencement of work. All errors and omissions must be reported to the Architects immediately. This drawing is the exclusive property of the Architects and must not be reproduced without their written permission. © ZEIDLER ARCHITECTURE



| Issue No. | Date    | Description                          |
|-----------|---------|--------------------------------------|
| 1         | 2021-08 | -06 ISSUED FOR REVEW                 |
| 2         | 2021-08 | -13 ISSUED FOR REVEW