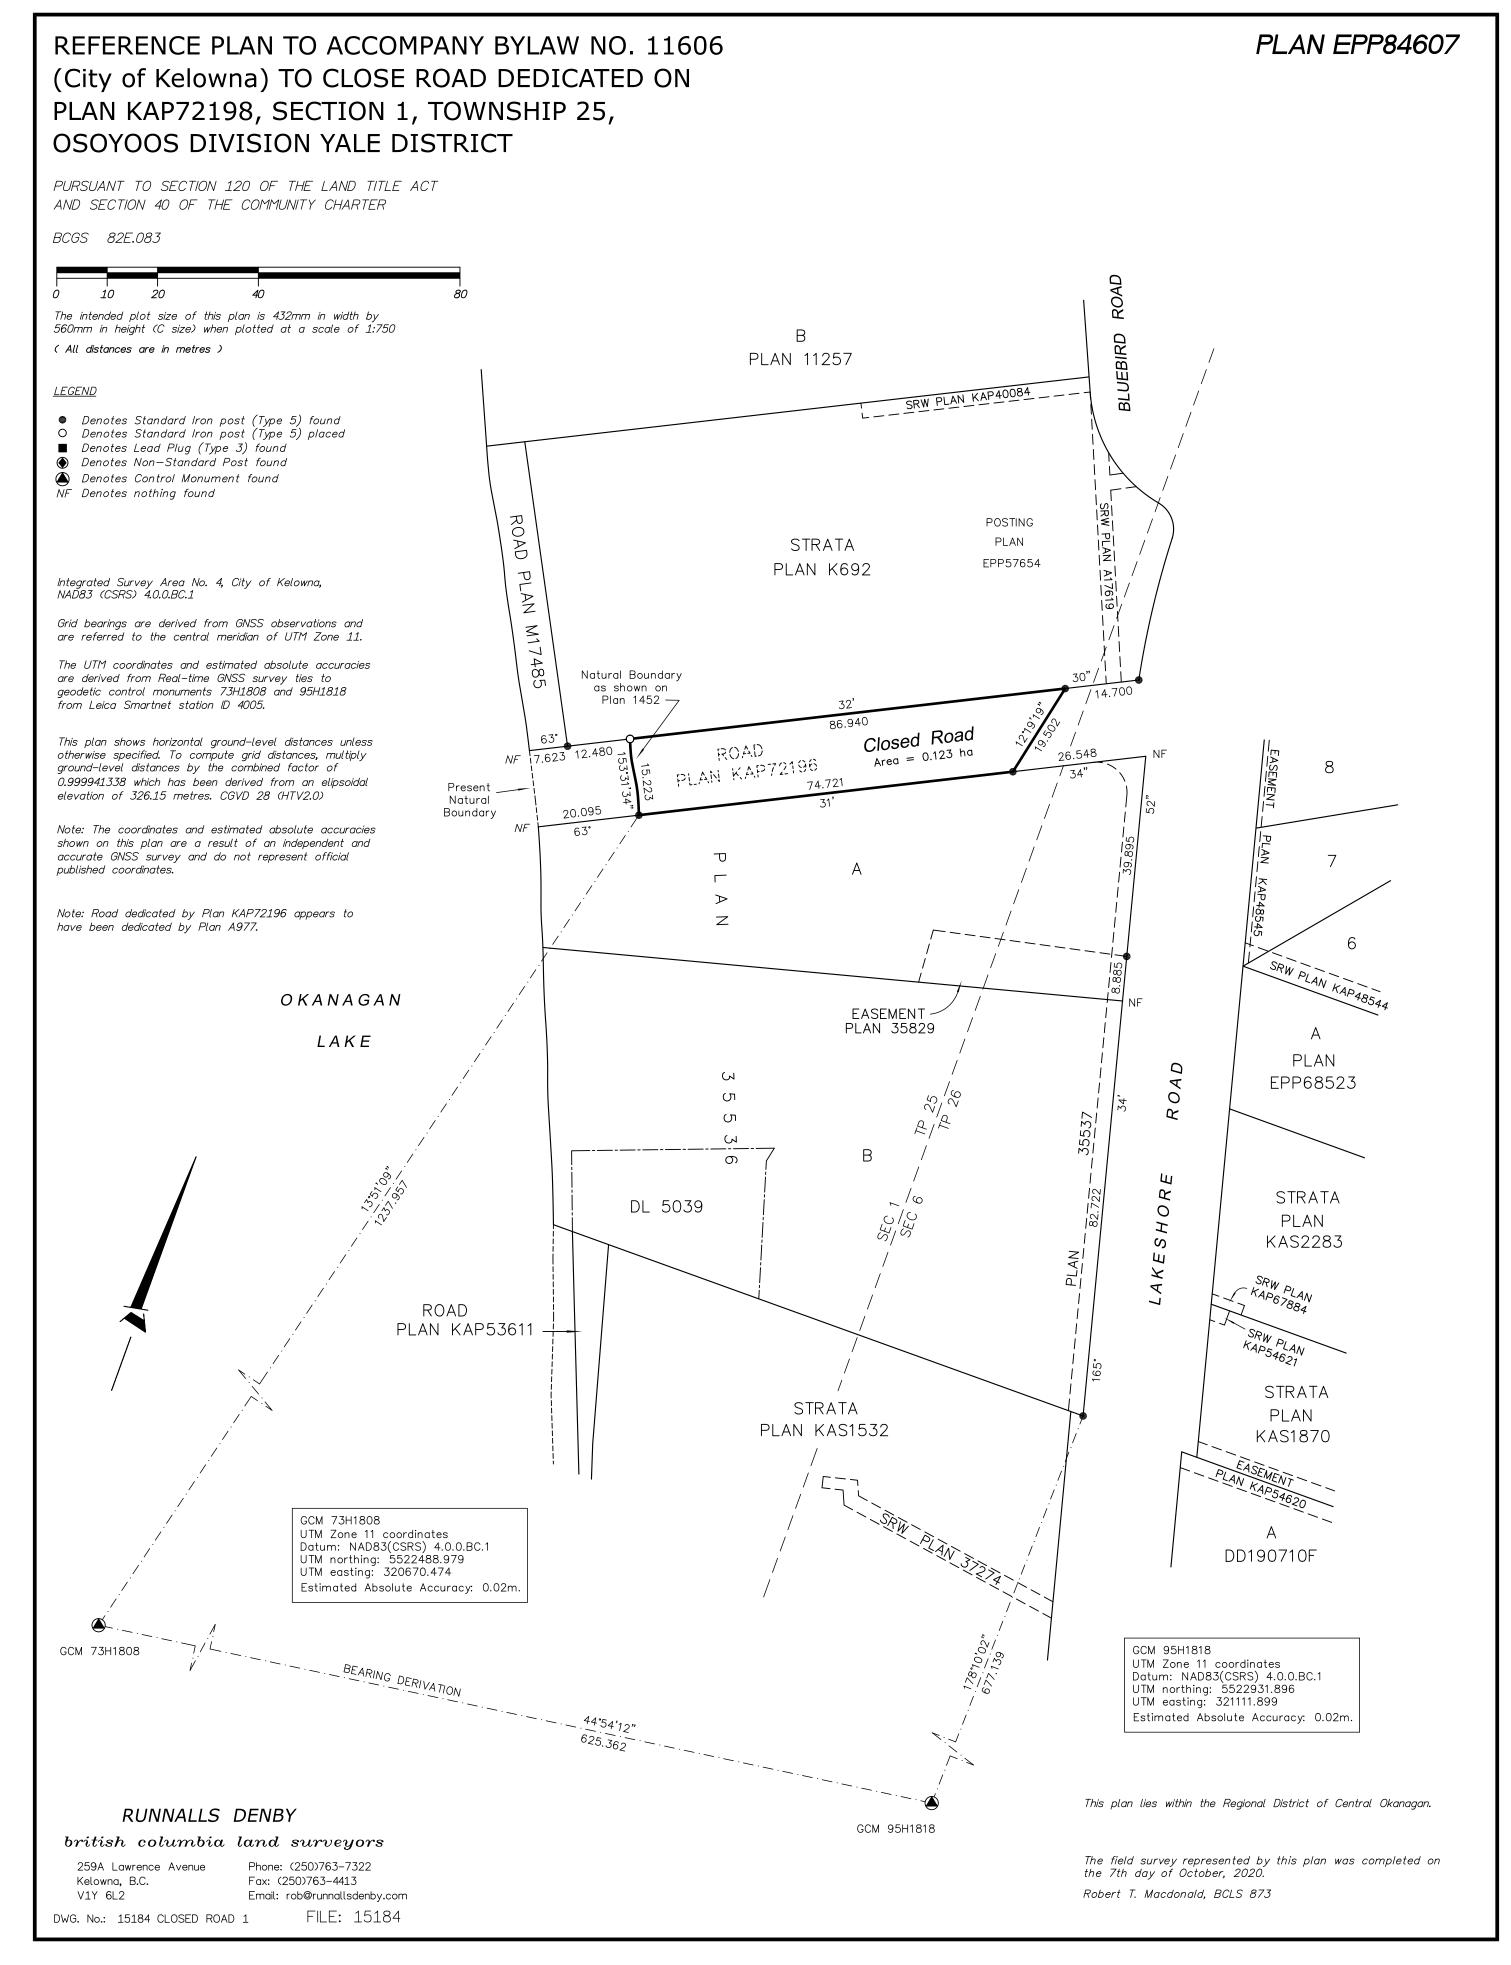

|    | 5.9    | BL11609 - Road Closure Bylaw - Adjacent to 4004 Bluebird Rd             | 361 - 362 |
|----|--------|-------------------------------------------------------------------------|-----------|
|    |        | To give Bylaw No. 11609 first, second and third reading.                |           |
| 6. | Bylaws | for Adoption (Non-Development Related)                                  |           |
|    | 6.1    | BL12471 - Housing Agreement Authorization Bylaw - 155 Bryden Road       | 363 - 370 |
|    |        | To adopt Bylaw No. 12471.                                               |           |
|    | 6.2    | BL12472 - Housing Agreement Authorization Bylaw - 2241 Springfield Road | 371 - 378 |
|    |        | To adopt Bylaw No. 12472.                                               |           |
|    | 6.3    | BL12476 - Amendment No. 8 to Council Procedure Bylaw No. 9200           | 379 - 382 |
|    |        | To adopt Bylaw No. 12476.                                               |           |
| 7. | Mayora | and Councillor Items                                                    |           |