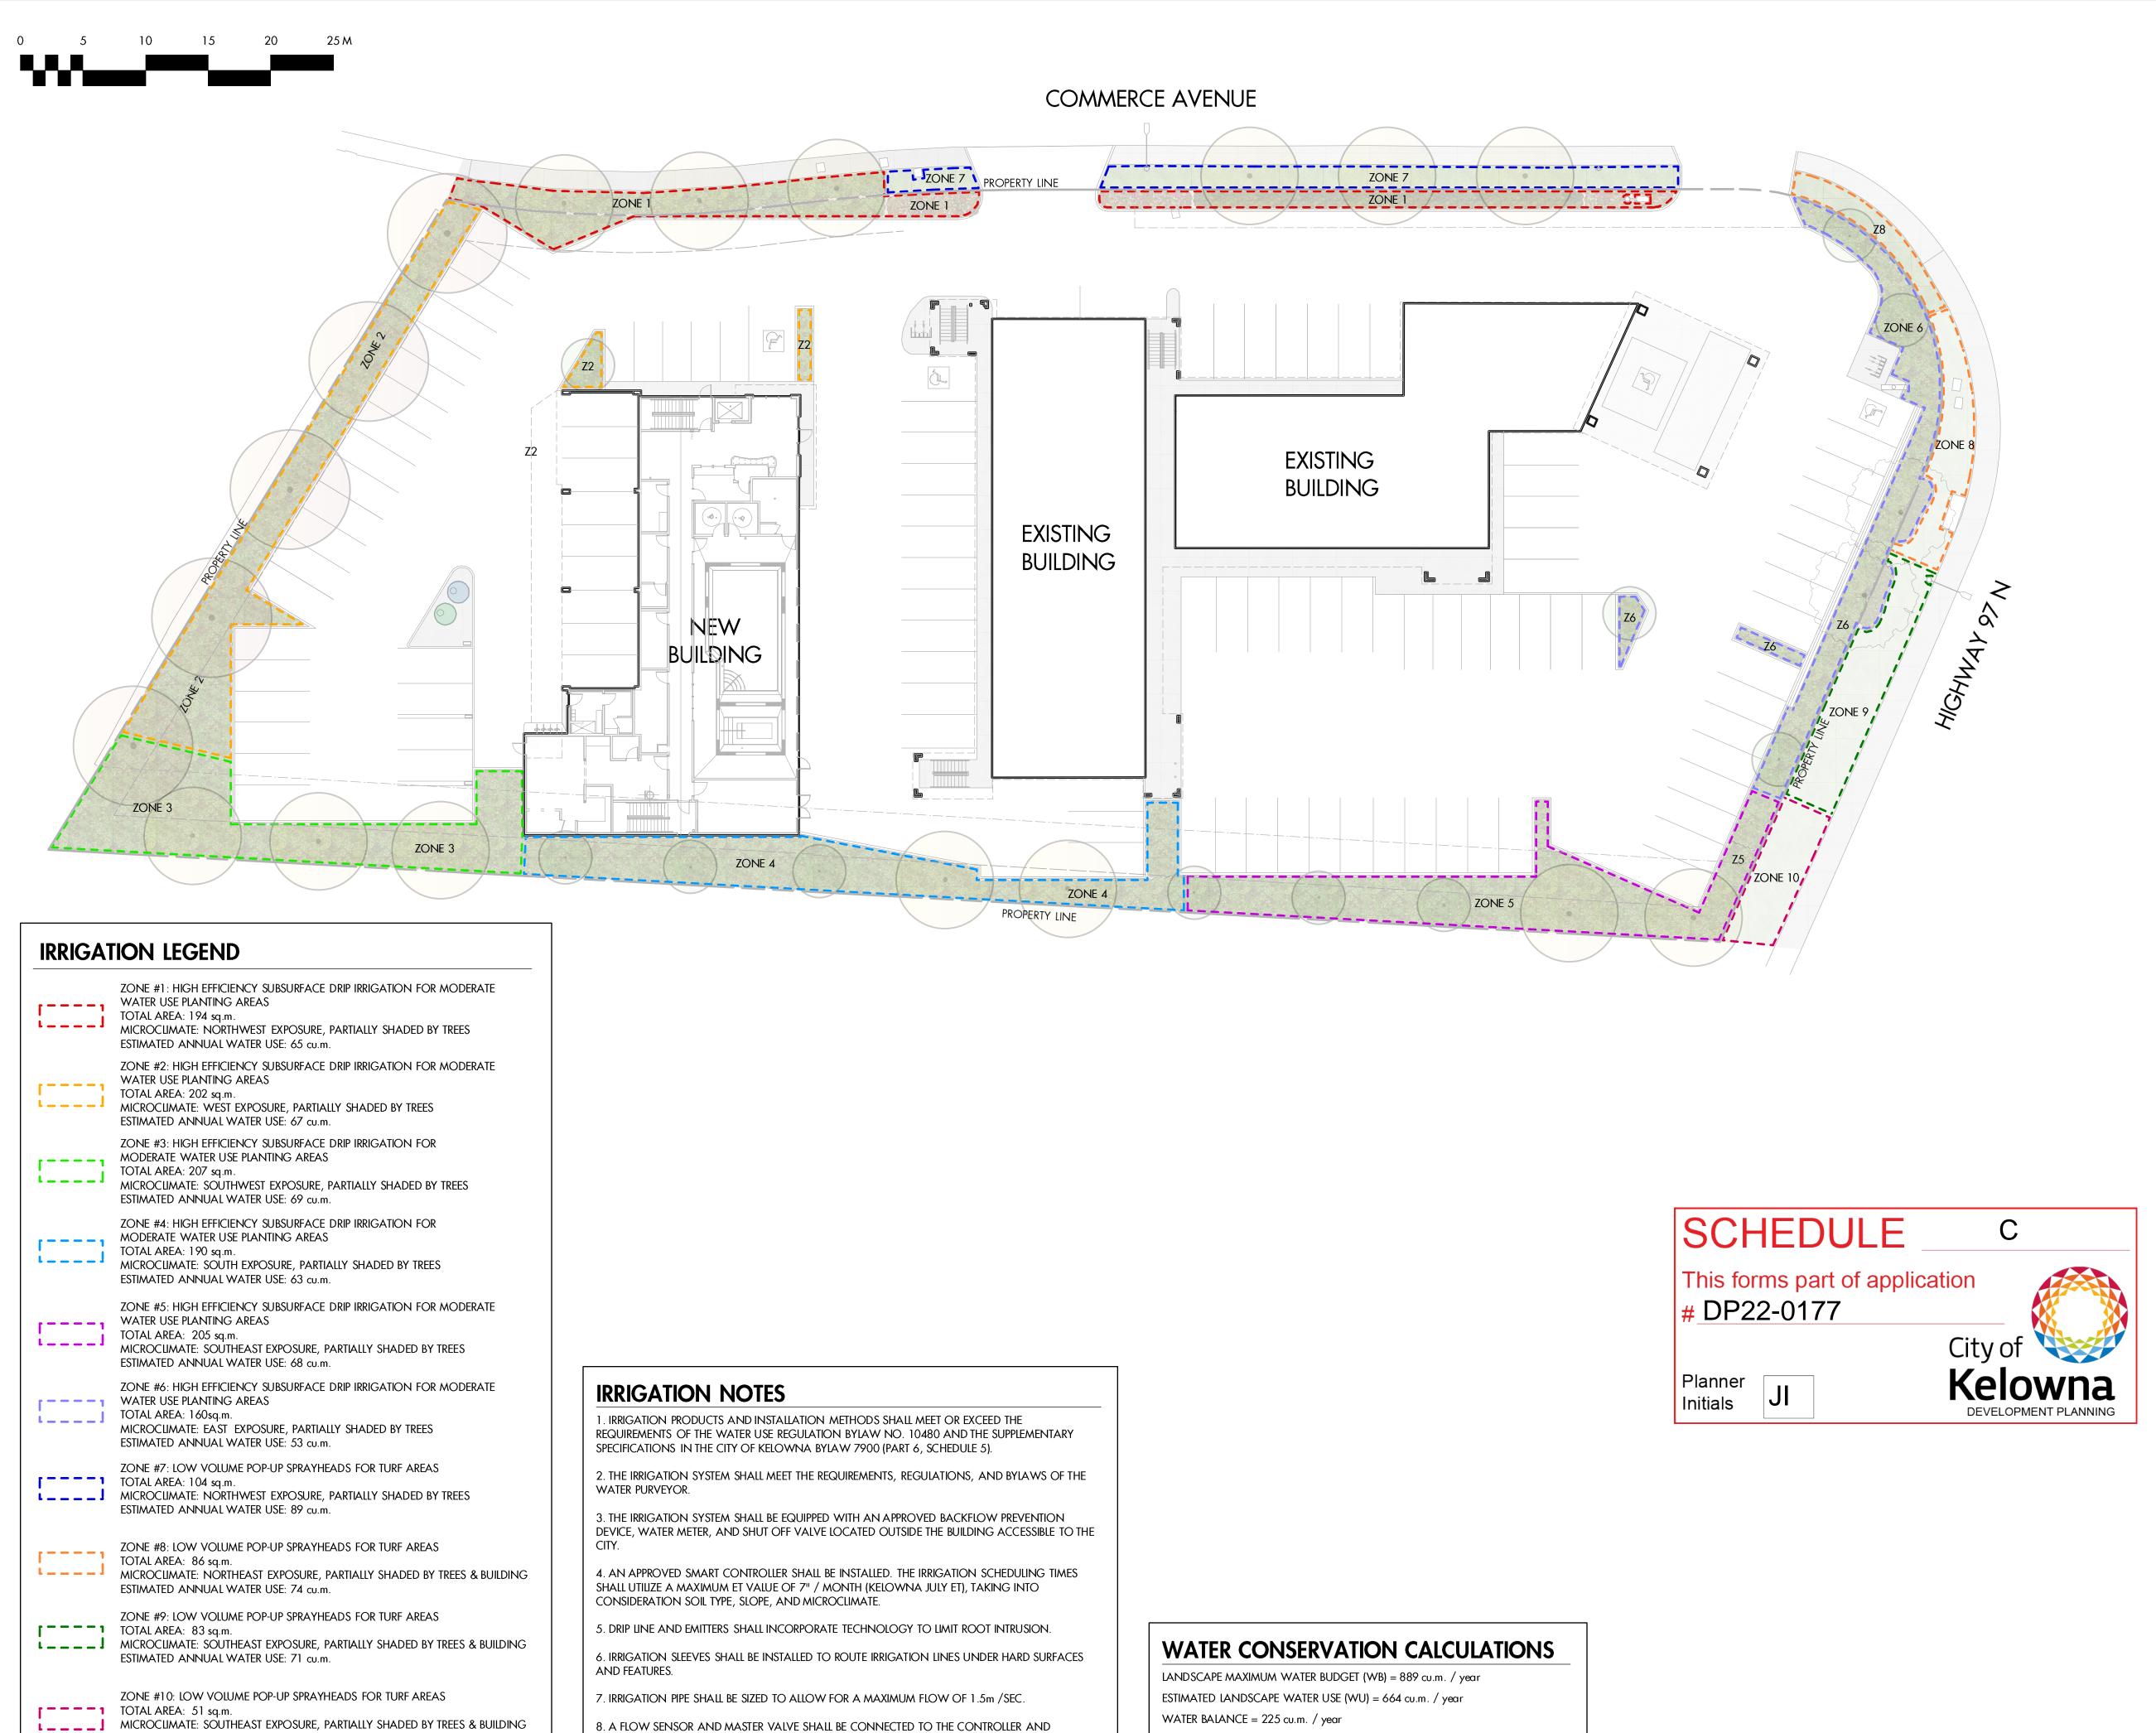

EL ADDITION** 2592 - Highway 97 N

Kelowna, BC

DRAWING TITLE

### CONCEPTUAL LANDSCAPE PLAN

### ISSUED FOR / REVISION

|   | 1        |        |
|---|----------|--------|
| 1 | 22.06.10 | Review |
| 2 | 23.01.18 | Review |
| 3 |          |        |
| 4 |          |        |
| 5 |          |        |

| PROJECT NO | 21-119        |
|------------|---------------|
| design by  | KM/PH         |
| DRAVVN BY  | MC            |
| CHECKED BY | FB            |
| DATE       | JAN. 18, 2023 |
| SCALE      | 1:250         |
| PAGE SIZE  | 24"x36"       |
|            |               |

SEAL



DRAWING NUMBER

without permission.



**ISSUED FOR REVIEW ONLY** Copyright Reserved. This drawing is the property of Ecora Engineering & Resource Group Ltd. and shall not be reproduced, resold, or tendered



ESTIMATED ANNUAL WATER USE: 44 cu.m.

8. A FLOW SENSOR AND MASTER VALVE SHALL BE CONNECTED TO THE CONTROLLER AND PROGRAMMED TO STOP FLOW TO THE SYSTEM IN CASE OF AN IRRIGATION WATER LEAK.

WATER BALANCE = 225 cu.m. / year \*REFER ATTACHED IRRIGATION APPLICATION FOR DETAILED CALCULATIONS





PROJECT TITLE

### **SUPER 8 HOTEL ADDITION** 2592 - Highway 97 N

Kelowna, BC

DRAWING TITLE

### WATER CONSERVATION/ **IRRIGATION PLAN**

### ISSUED FOR / REVISION

| 1 | 22.06.10 | Review |
|---|----------|--------|
| 2 | 23.01.18 | Review |
| 3 |          |        |
| 4 |          |        |
| 5 |          |        |

| PROJECT NO | 21-119        |
|------------|---------------|
| design by  | KM/PH         |
| dravvn by  | MC            |
| CHECKED BY | FB            |
| DATE       | JAN. 18, 20