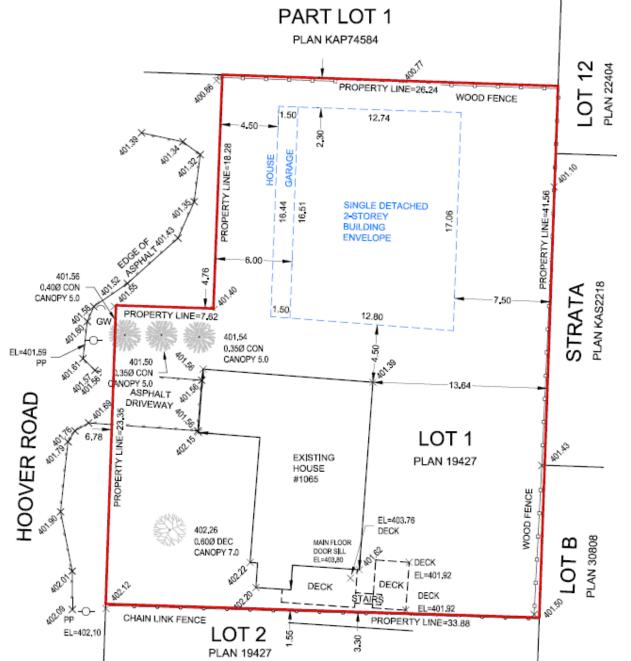

### SKETCH PLAN OF PROPOSED SECOND HOME ON LOT 1 SECTION 26 TOWNSHIP 26 **OSOYOOS DIVISION YALE DISTRICT PLAN 19427**

PROPERTY DIMENSIONS SHOWN ARE DERIVED FROM: FIELD SURVEY

OFFSETS TO PROPERTY LINES ARE NOT TO BE USED TO DEFINE BOUNDARIES.

REFER TO CURRENT CERTIFICATE(S) OF TITLE FOR ADDITIONAL, EXISTING OR PENDING CHARGES.

THIS PLAN SHOWS THE LOCATION OF VISIBLE FEATURES ONLY, AND DOES NOT INDICATE BURIED SERVICES THAT MAY EXIST ON OR AROUND THE SUBJECT SITE.

FEATURES SHOWN WITHOUT DIMENSIONS SHOULD BE CONFIRMED WITH BENNETT LAND SURVEYING LTD.

ELEVATIONS ARE TO CGVD28 GEODETIC DATUM, AND ARE DERIVED FROM DUAL-FREQUENCY GNSS OBSERVATIONS PROCESSED USING THE SMARTNET REAL-TIME NETWORK SERVICE.

THIS PLAN HAS BEEN PREPARED FOR PRELIMINARY PURPOSES ONLY AND IS FOR THE EXCLUSIVE USE OF OUR CLIENT.

ALL RIGHTS RESERVED. NO PERSON MAY COPY, REPRODUCE, TRANSMIT OR ALTER THIS DOCUMENT IN WHOLE OR IN PART WITHOUT THE CONSENT OF BENNETT LAND SURVEYING LTD..

BENNETT LAND SURVEYING LTD. ACCEPTS NO RESPONSIBILITY OR LIABILITY FOR ANY DAMAGES THAT MAY BE SUFFERED BY A THIRD PARTY AS A RESULT OF ANY DECISIONS MADE, OR ACTIONS TAKEN BASED ON THIS DOCUMENT.

FIELD SURVEY COMPLETED ON JULY 28, 2021