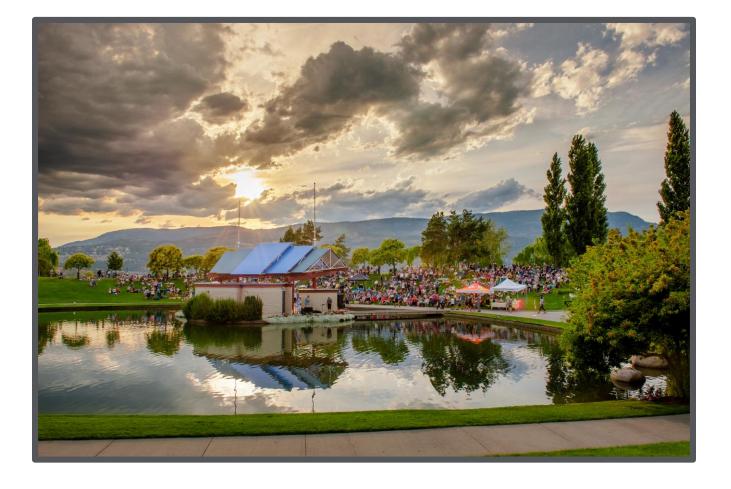

### **PIM Handout**

#### HANDOUT

City of Kelowna Project No: Z21-0056 (Zoning) and DP21-0144 (Development Permit)

Re: Rezoning for 1975 Union Rd to MF-2 to allow for construction of a four-storey condo building

Dave Batten | Krahn Engineering Ltd. has made an application to the City of Kelowna regarding 1975 Union Road. The application is to rezone the property from C1 – Local & Neighborhood Commercial to MF3 - Apartment Housing. This application is also being made for a development variance permit which will allow for a permit to construct of a four-storey apartment building.