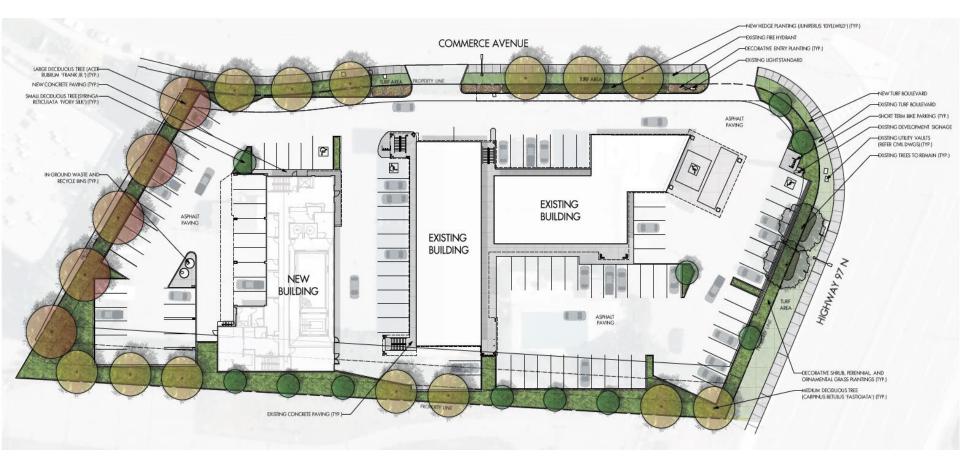

|  |  |   | x |
|    | provide variety by, for example, using accent colors.                                                                                                             |  |  |   |   |







# Purpose

### To issue a Development Permit for the form and character of a hotel.



## **Development Process**



kelown<del>a</del>.ca

# **Context Map**



# Subject Property Map





### Site Photos





### Site Photos





# **Technical Details**



CA1 – Core Area Mixed Use
 48 new units & amenity area

 110 total on-site
 5 storeys in height
 111 Parking Stalls
 14 Bicycle Parking Stalls
 29 Trees added





### Elevation – North



### Elevation – West



### Elevation – South



### Elevation – East



### Materials Board



RICH ESPRESSO







# Landscape Plan





# Rendering – SW





# **OCP** Design Guidelines

- Incorporate natural building materials
- New development should allow logical movement throughout the site
- Screen parking areas with tree plantings
- Locate loading, utilities, mechanical and garbage away from public view





# **OCP** Policies

Policy 5.6.5: Protect Commercial Space
 Support the intensification on underutilized land, such as surface parking lots.





# Staff Recommendation

- Staff recommend support for the proposed Development Permit as it:
  - Aligns with OCP Chapter 5 Policies
  - Meets majority of OCP Design Guidelines



| Report to ( | Council |
|-------------|---------|
|-------------|---------|



| Date:       | February 6, 2023                              |
|-------------|-------------------------------