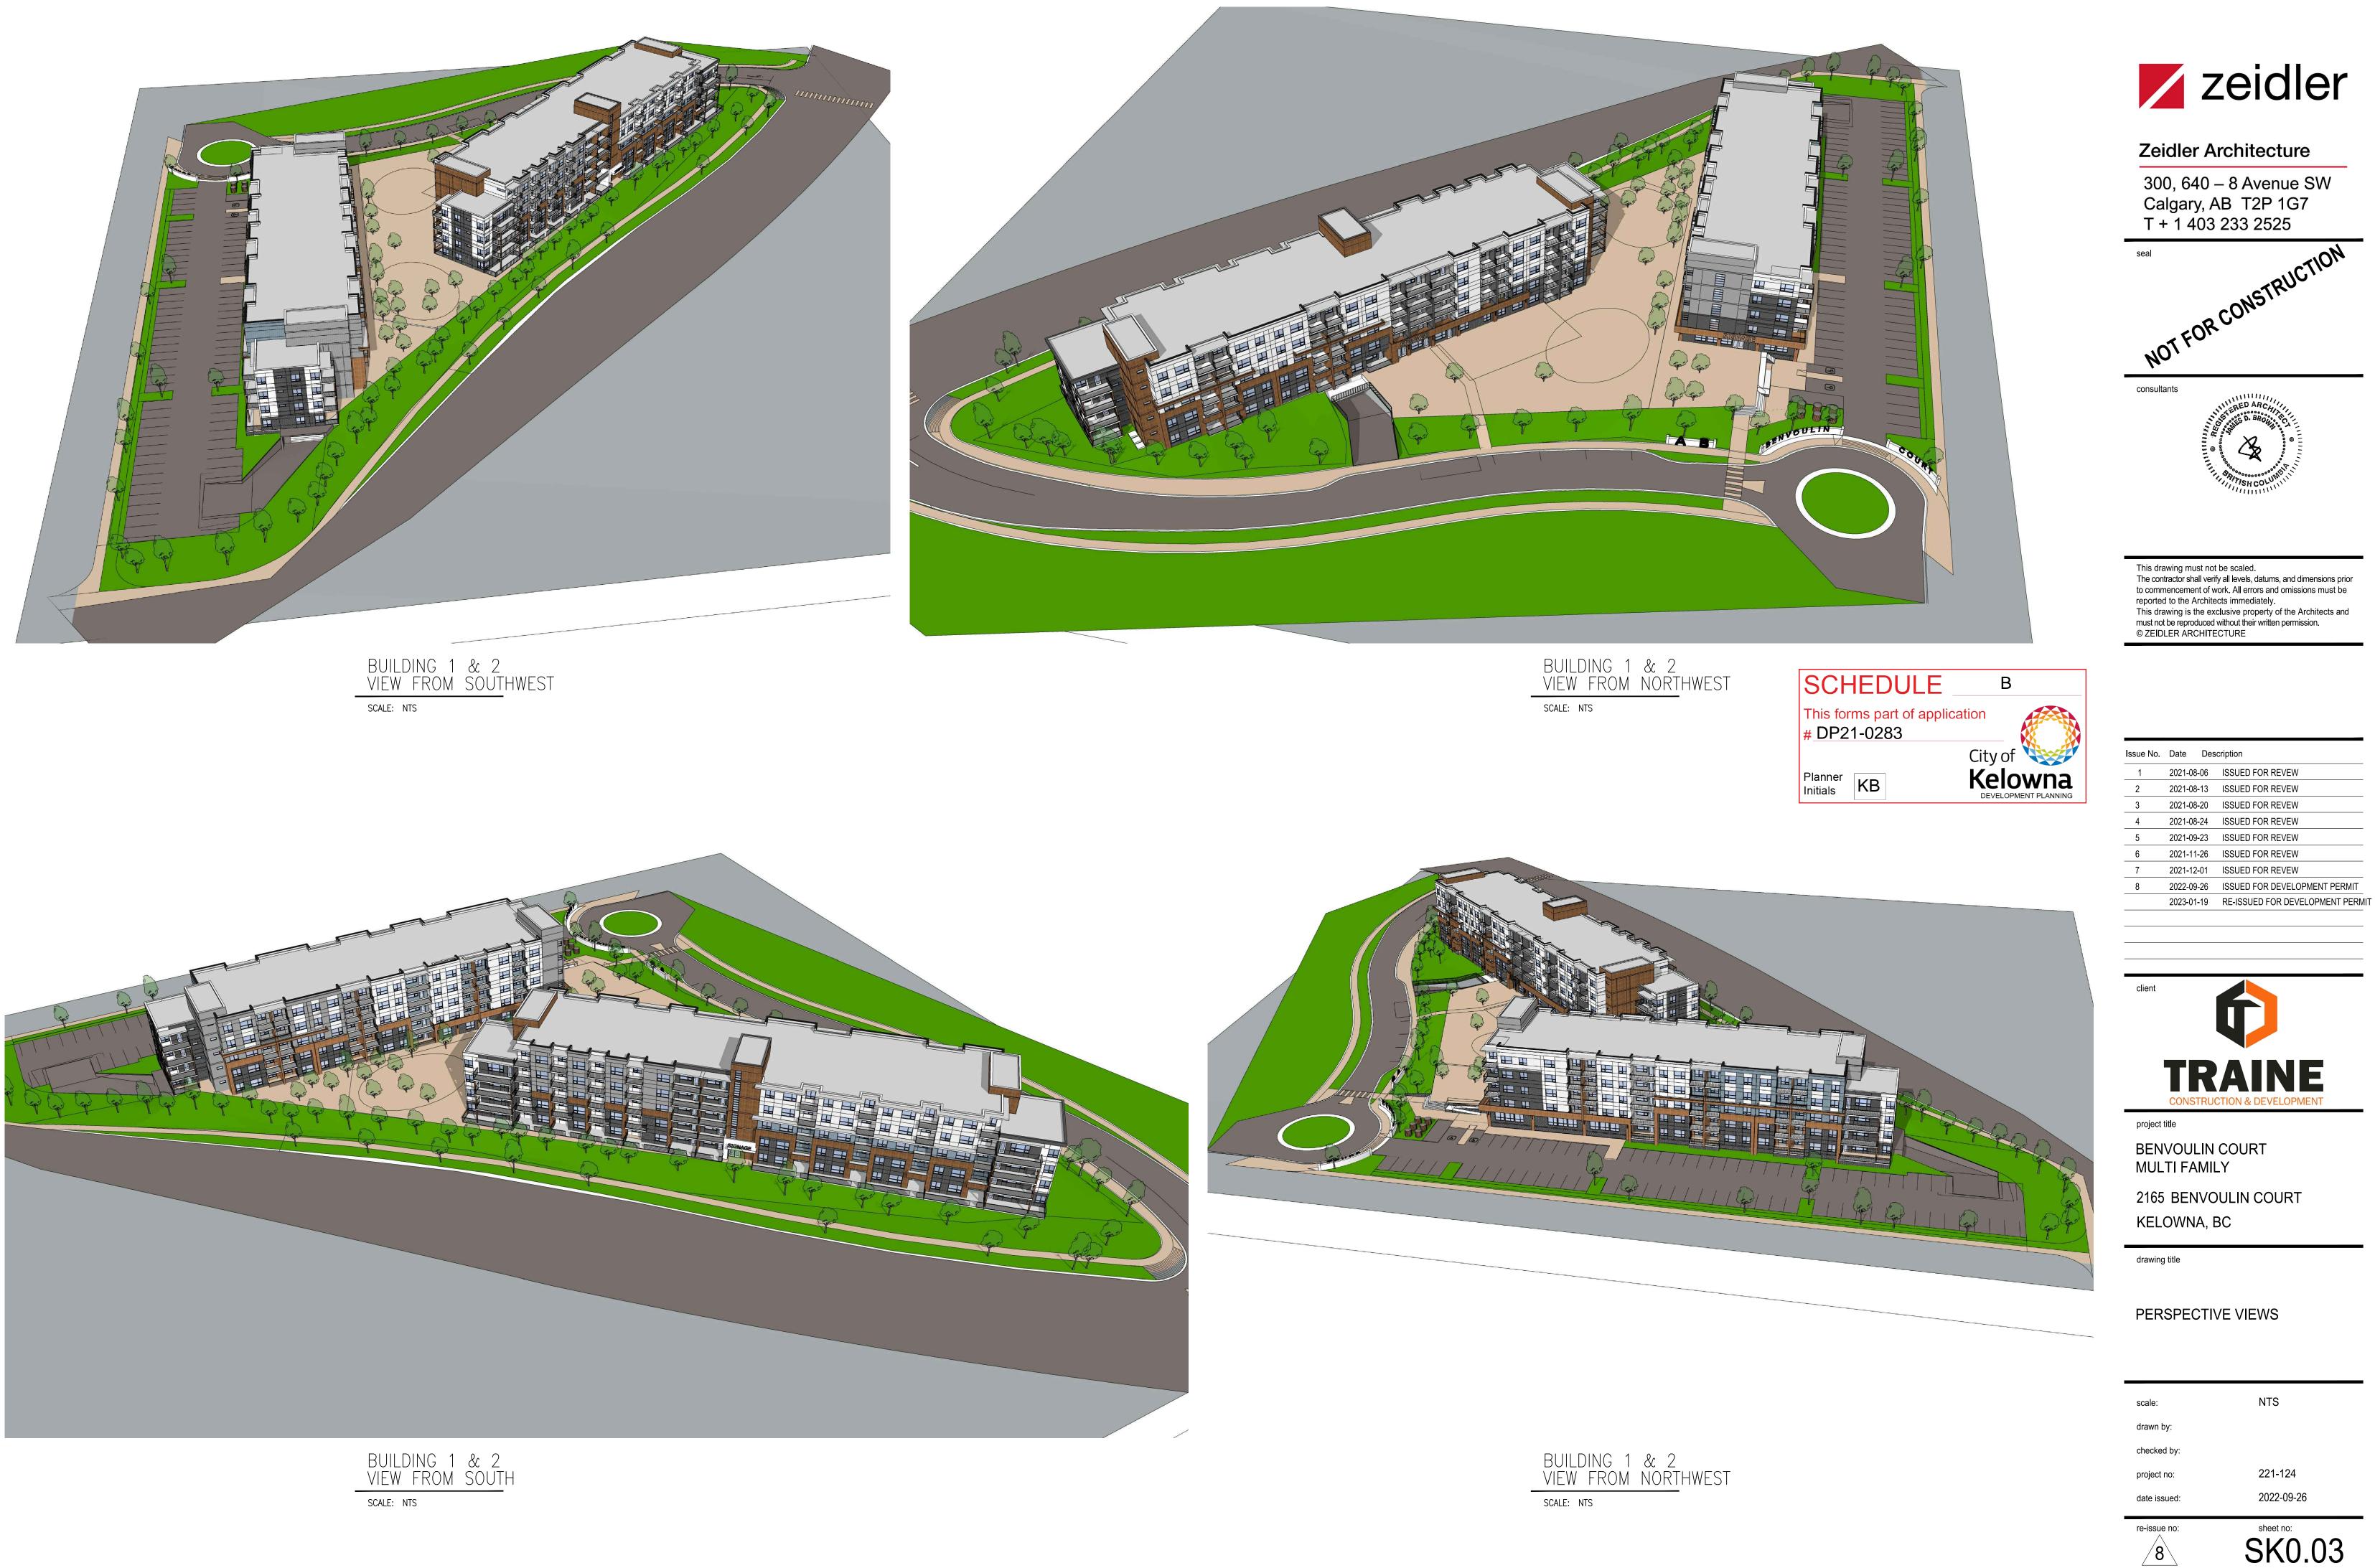

To issue a Development Permit for the form and character of apartment housing.

Pages

4 - 9

|    | 4.4    | Hwy 97 N 2592 - DP22-0177 - 647700 B.C. Ltd., Inc.No. BC0647700                                                                                                                                                                          | 125 - 165 |
|----|--------|------------------------------------------------------------------------------------------------------------------------------------------------------------------------------------------------------------------------------------------|-----------|
|    |        | To issue a Development Permit for the form and character of a hotel.                                                                                                                                                                     |           |
| 5. | Non-De | evelopment Reports & Related Bylaws                                                                                                                                                                                                      |           |
|    | 5.1    | UMO Electronic Transit Fare Collection System                                                                                                                                                                                            | 166 - 181 |
|    |        | To inform Council of transit fare policy changes required to support implementation of BC Transit's Umo, electronic fare collection system.                                                                                              |           |
|    | 5.2    | ICIP Grant Application                                                                                                                                                                                                                   | 182 - 197 |
|    |        | To secure grant funding for public transit by providing letters of support for BC Transit's ICIP funding submissions for refurbishment of the Hardy Transit Centre and planning/design work for the new Hollywood Road Transit Centre.   |           |
|    | 5-3    | Destination Development Grant Funding - Island Stage                                                                                                                                                                                     | 198 - 206 |
|    |        | To provide Council with an overview of the Destination Development Grant (DDG) program and receive Council endorsement to apply for DDG funding for the Island Stage Rejuvenation Project.                                               |           |
|    | 5.4    | Kelowna Art Gallery and Rotary Centre for the Arts Lease and Operating Agreements                                                                                                                                                        | 207 - 338 |
|    |        | To obtain approval from City Council for the Lease and Operating Agreements between the City of Kelowna and the Kelowna Art Gallery Association and between the City of Kelowna and the Kelowna Visual & Performing Arts Centre Society. |           |
|    | 5.5    | Delegation of Authority 2022                                                                                                                                                                                                             | 339 - 346 |
|    |        | To provide Council with a summary of the transactions approved by the Manager,<br>Property Management between January 1, 2022, and December 31, 2022, in<br>accordance with Bylaw No. 11250.                                             |           |
|    | 5.6    | Road Closure Adjacent to 4004 Bluebird Road, 4020 Lakeshore Road, and 4058<br>Lakeshore Road                                                                                                                                             | 347 - 356 |
|    |        | To seek Council approval for the closure of road adjacent to 4004 Bluebird Road, 4020<br>Lakeshore Road, and 4058 Lakeshore Road for consolidation with 4020 Lakeshore<br>Road.                                                          |           |
|    | 5.7    | BL11606 - Road Closure Bylaw - Adjacent to 4020 Lakeshore Rd                                                                                                                                                                             | 357 - 358 |
|    |        | To give Bylaw No. 11606 first, second and third reading.                                                                                                                                                                                 |           |
|    | 5.8    | BL11607 - Road Closure Bylaw - Adjacent to 4058 Lakeshore Rd                                                                                                                                                                             | 359 - 360 |
|    |        | To give Bylaw No. 11607 first, second and third reading.                                                                                                                                                                                 |           |