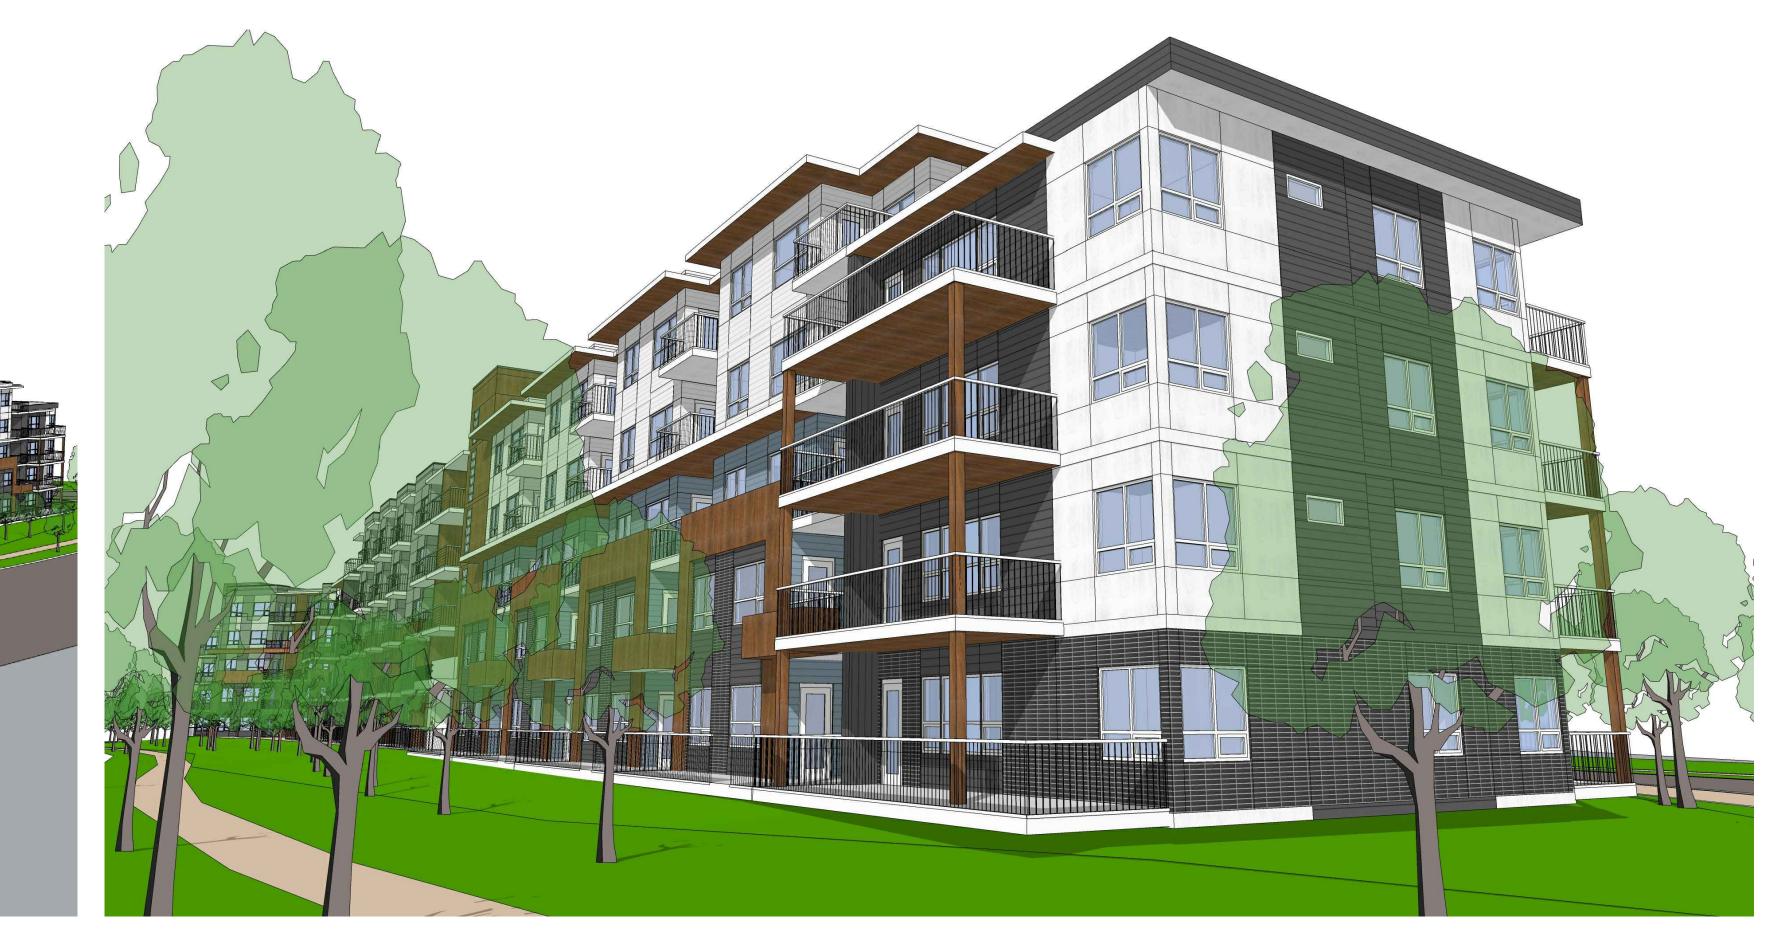

#### 3.2 Project Description

This application proposes four storey apartment housing, containing approximately 29 units. The proposal includes ground-oriented units that would front both Glenmore Rd and Union Rd. Site access is proposed to come from Union Rd.

#### 3.3 Site Context

The subject property is approximately 2,339 m<sup>2</sup> in area and is located at the intersection of Glenmore Rd and Union Rd, in the Glenmore-Clifton-Dilworth OCP Sector. It's in close proximity to North Glenmore Elementary School and Dr. Knox Middle School. The Walk Score is 18 indicating that it's car-dependent and almost all errands require a car.