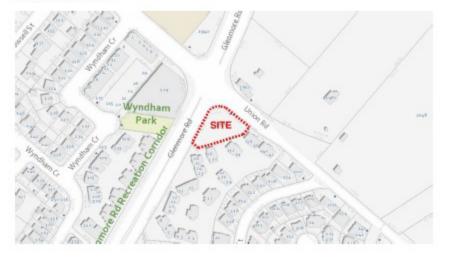

#### 3.3 Site Context

The subject property is approximately 2,339 m<sup>2</sup> in area and is located at the intersection of Glenmore Rd and Union Rd, in the Glenmore-Clifton-Dilworth OCP Sector. It's in close proximity to North Glenmore Elementary School and Dr. Knox Middle School. The Walk Score is 18 indicating that it's car-dependent and almost all errands require a car.

| Orientation | Zoning                    | Land Use                               |
|-------------|---------------------------|----------------------------------------|
| North       | A1 – Agriculture          | Agriculture & Single Detached Housing  |
| East        | MF2 — Townhouse Housing   | Townhouses                             |
| South       | MF2 — Townhouse Housing   | Townhouses                             |
| \A/a at     | MF3 – Apartment Housing   | Apartment Housing (under construction) |
| West        | P3 – Parks and Open Space | Wyndham Park                           |

Specifically, adjacent land uses are as follows:

Subject Property Map: 1975 Union Rd