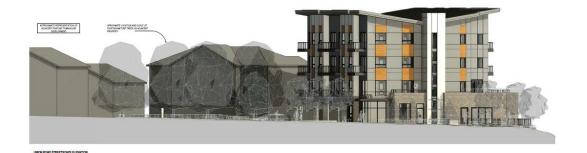

#### 3.2 Project Description

This application proposes four storey apartment housing, containing approximately 29 units. The proposal includes ground-oriented units that would front both Glenmore Rd and Union Rd. Site access is proposed to come from Union Rd.

#### 3.3 Site Context

The subject property is approximately 2,339 m<sup>2</sup> in area and is located at the intersection of Glenmore Rd and Union Rd, in the Glenmore-Clifton-Dilworth OCP Sector. It's in close proximity to North Glenmore Elementary School and Dr. Knox Middle School. The Walk Score is 18 indicating that it's car-dependent and almost all errands require a car.