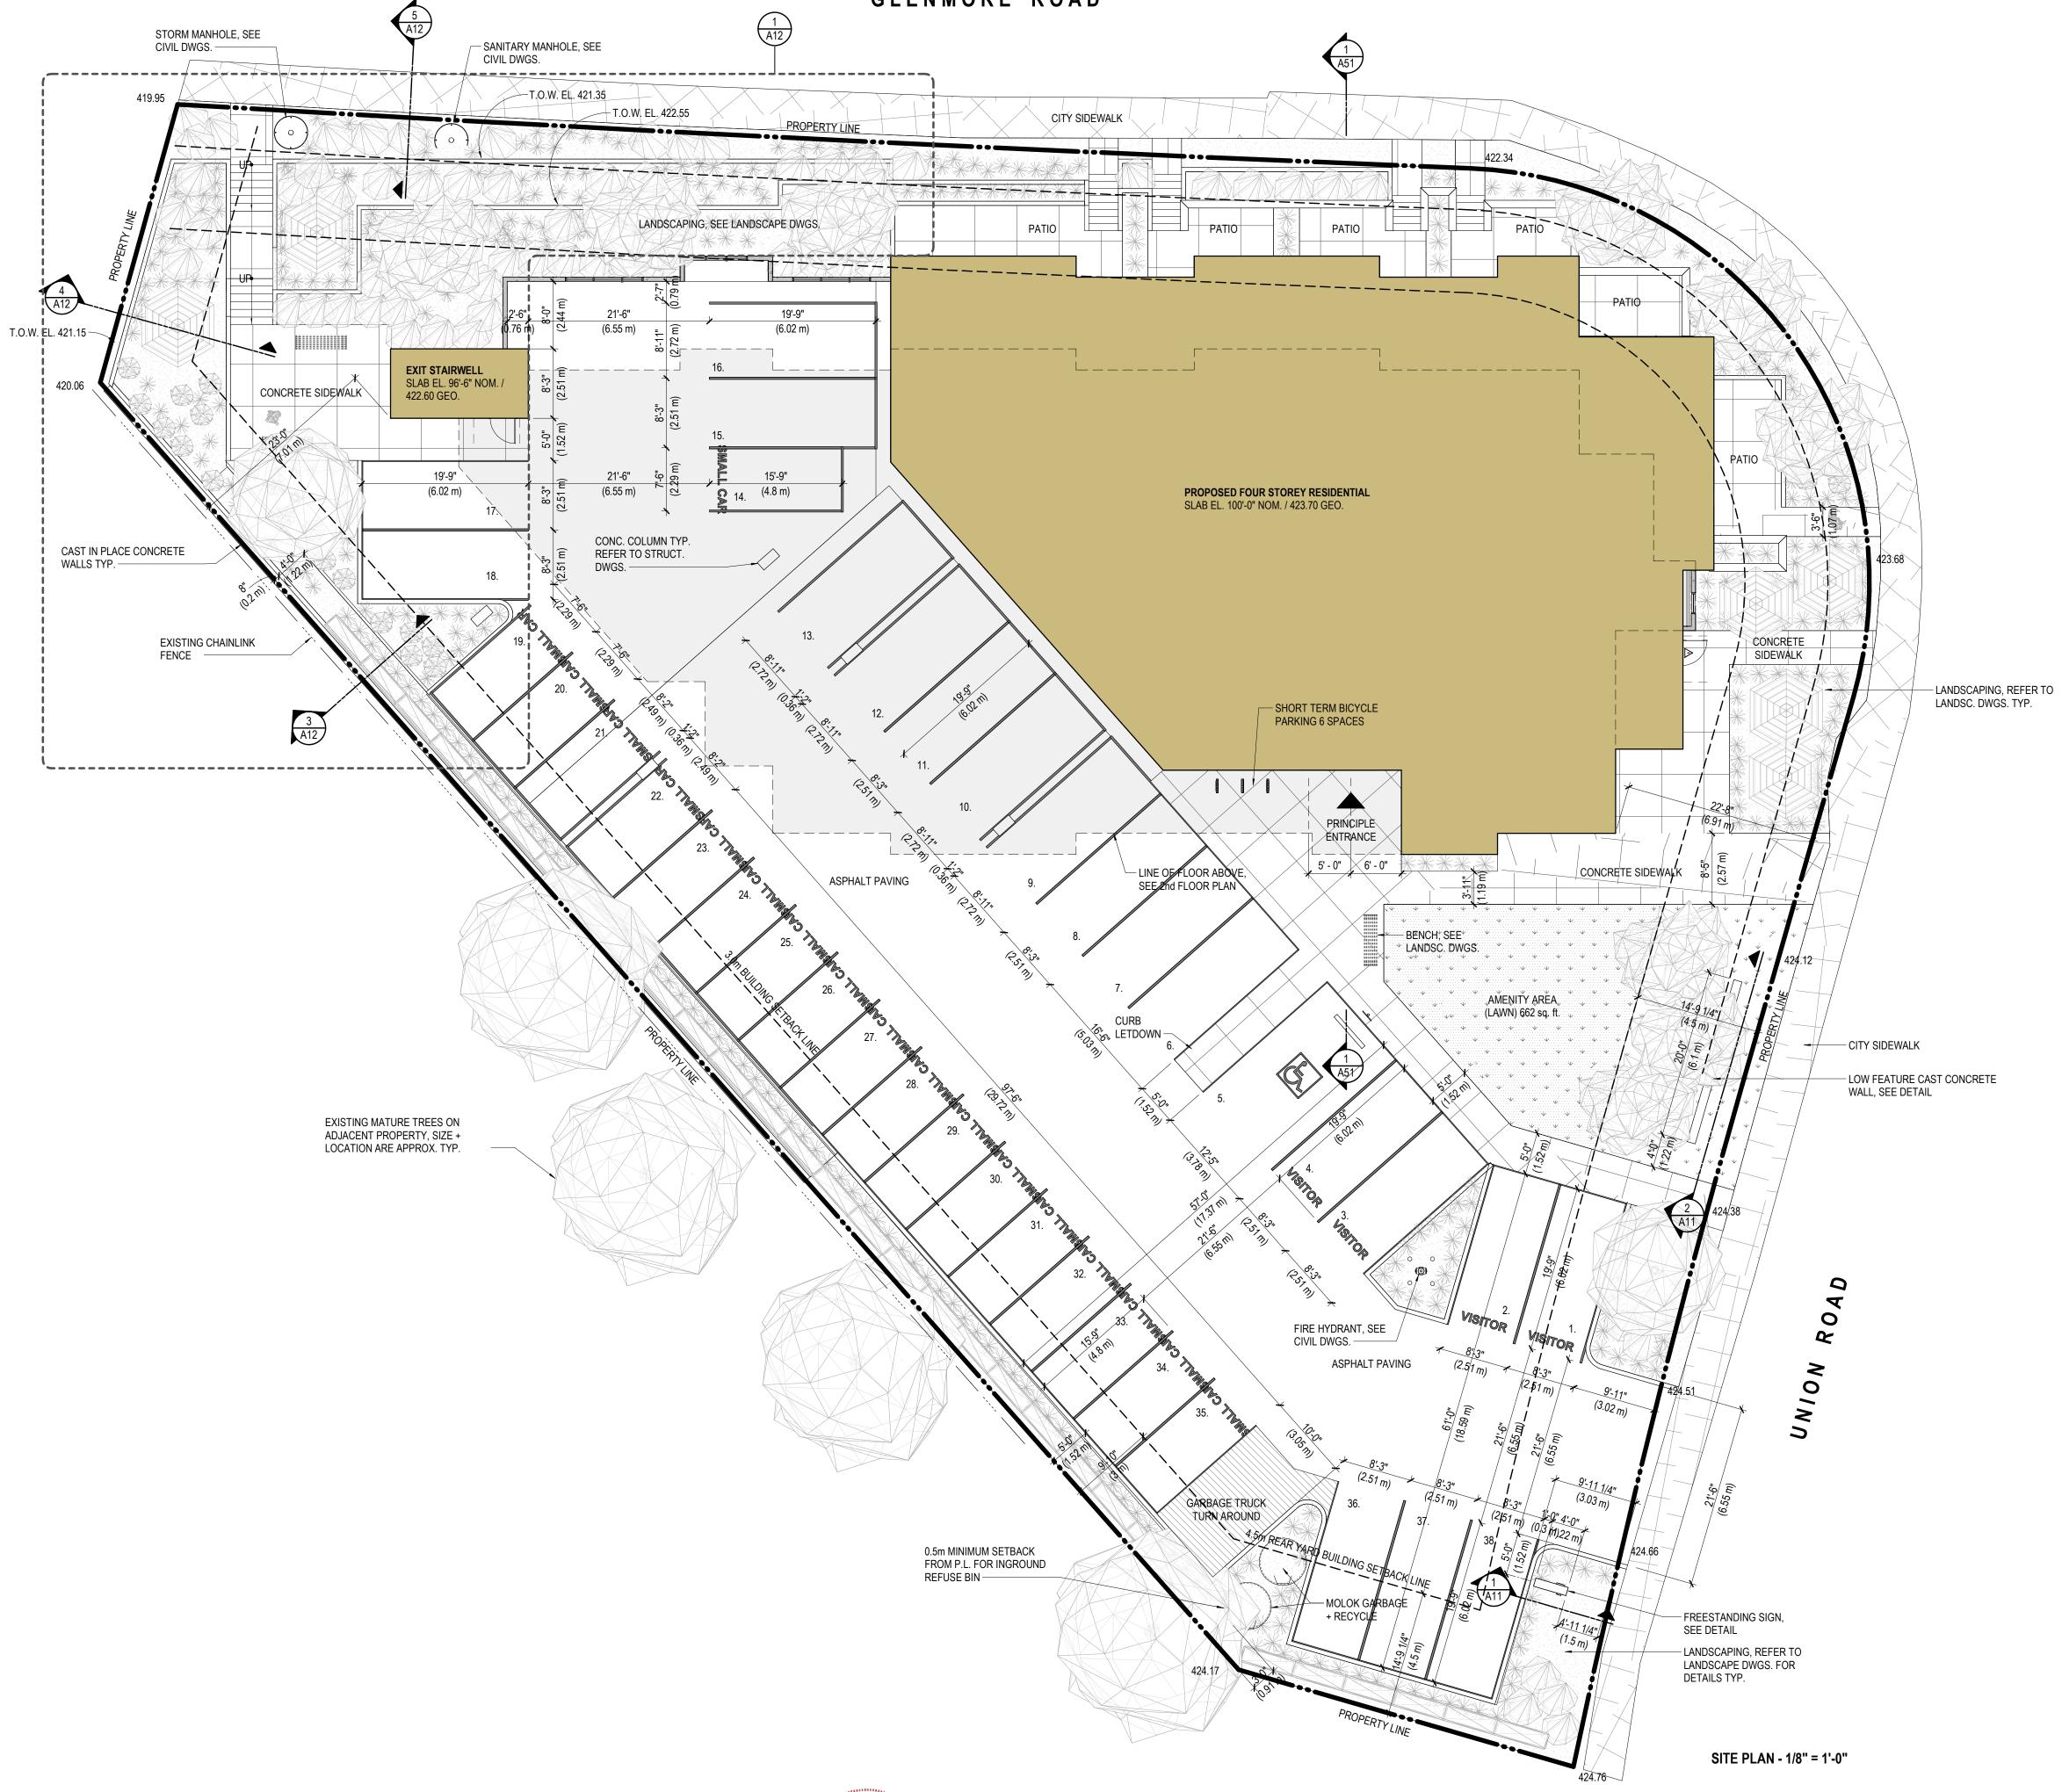

#### 3.2 Project Description

This application proposes four storey apartment housing, containing approximately 29 units. The proposal includes ground-oriented units that would front both Glenmore Rd and Union Rd. Site access is proposed to come from Union Rd.

#### 3.3 Site Context

The subject property is approximately 2,339 m<sup>2</sup> in area and is located at the intersection of Glenmore Rd and Union Rd, in the Glenmore-Clifton-Dilworth OCP Sector. It's in close proximity to North Glenmore Elementary School and Dr. Knox Middle School. The Walk Score is 18 indicating that it's car-dependent and almost all errands require a car.

#### Attachments:

Attachment A: Development Engineering Memorandum

Attachment B: Draft Site Plan

Attachment C: Summary of Public Information Session