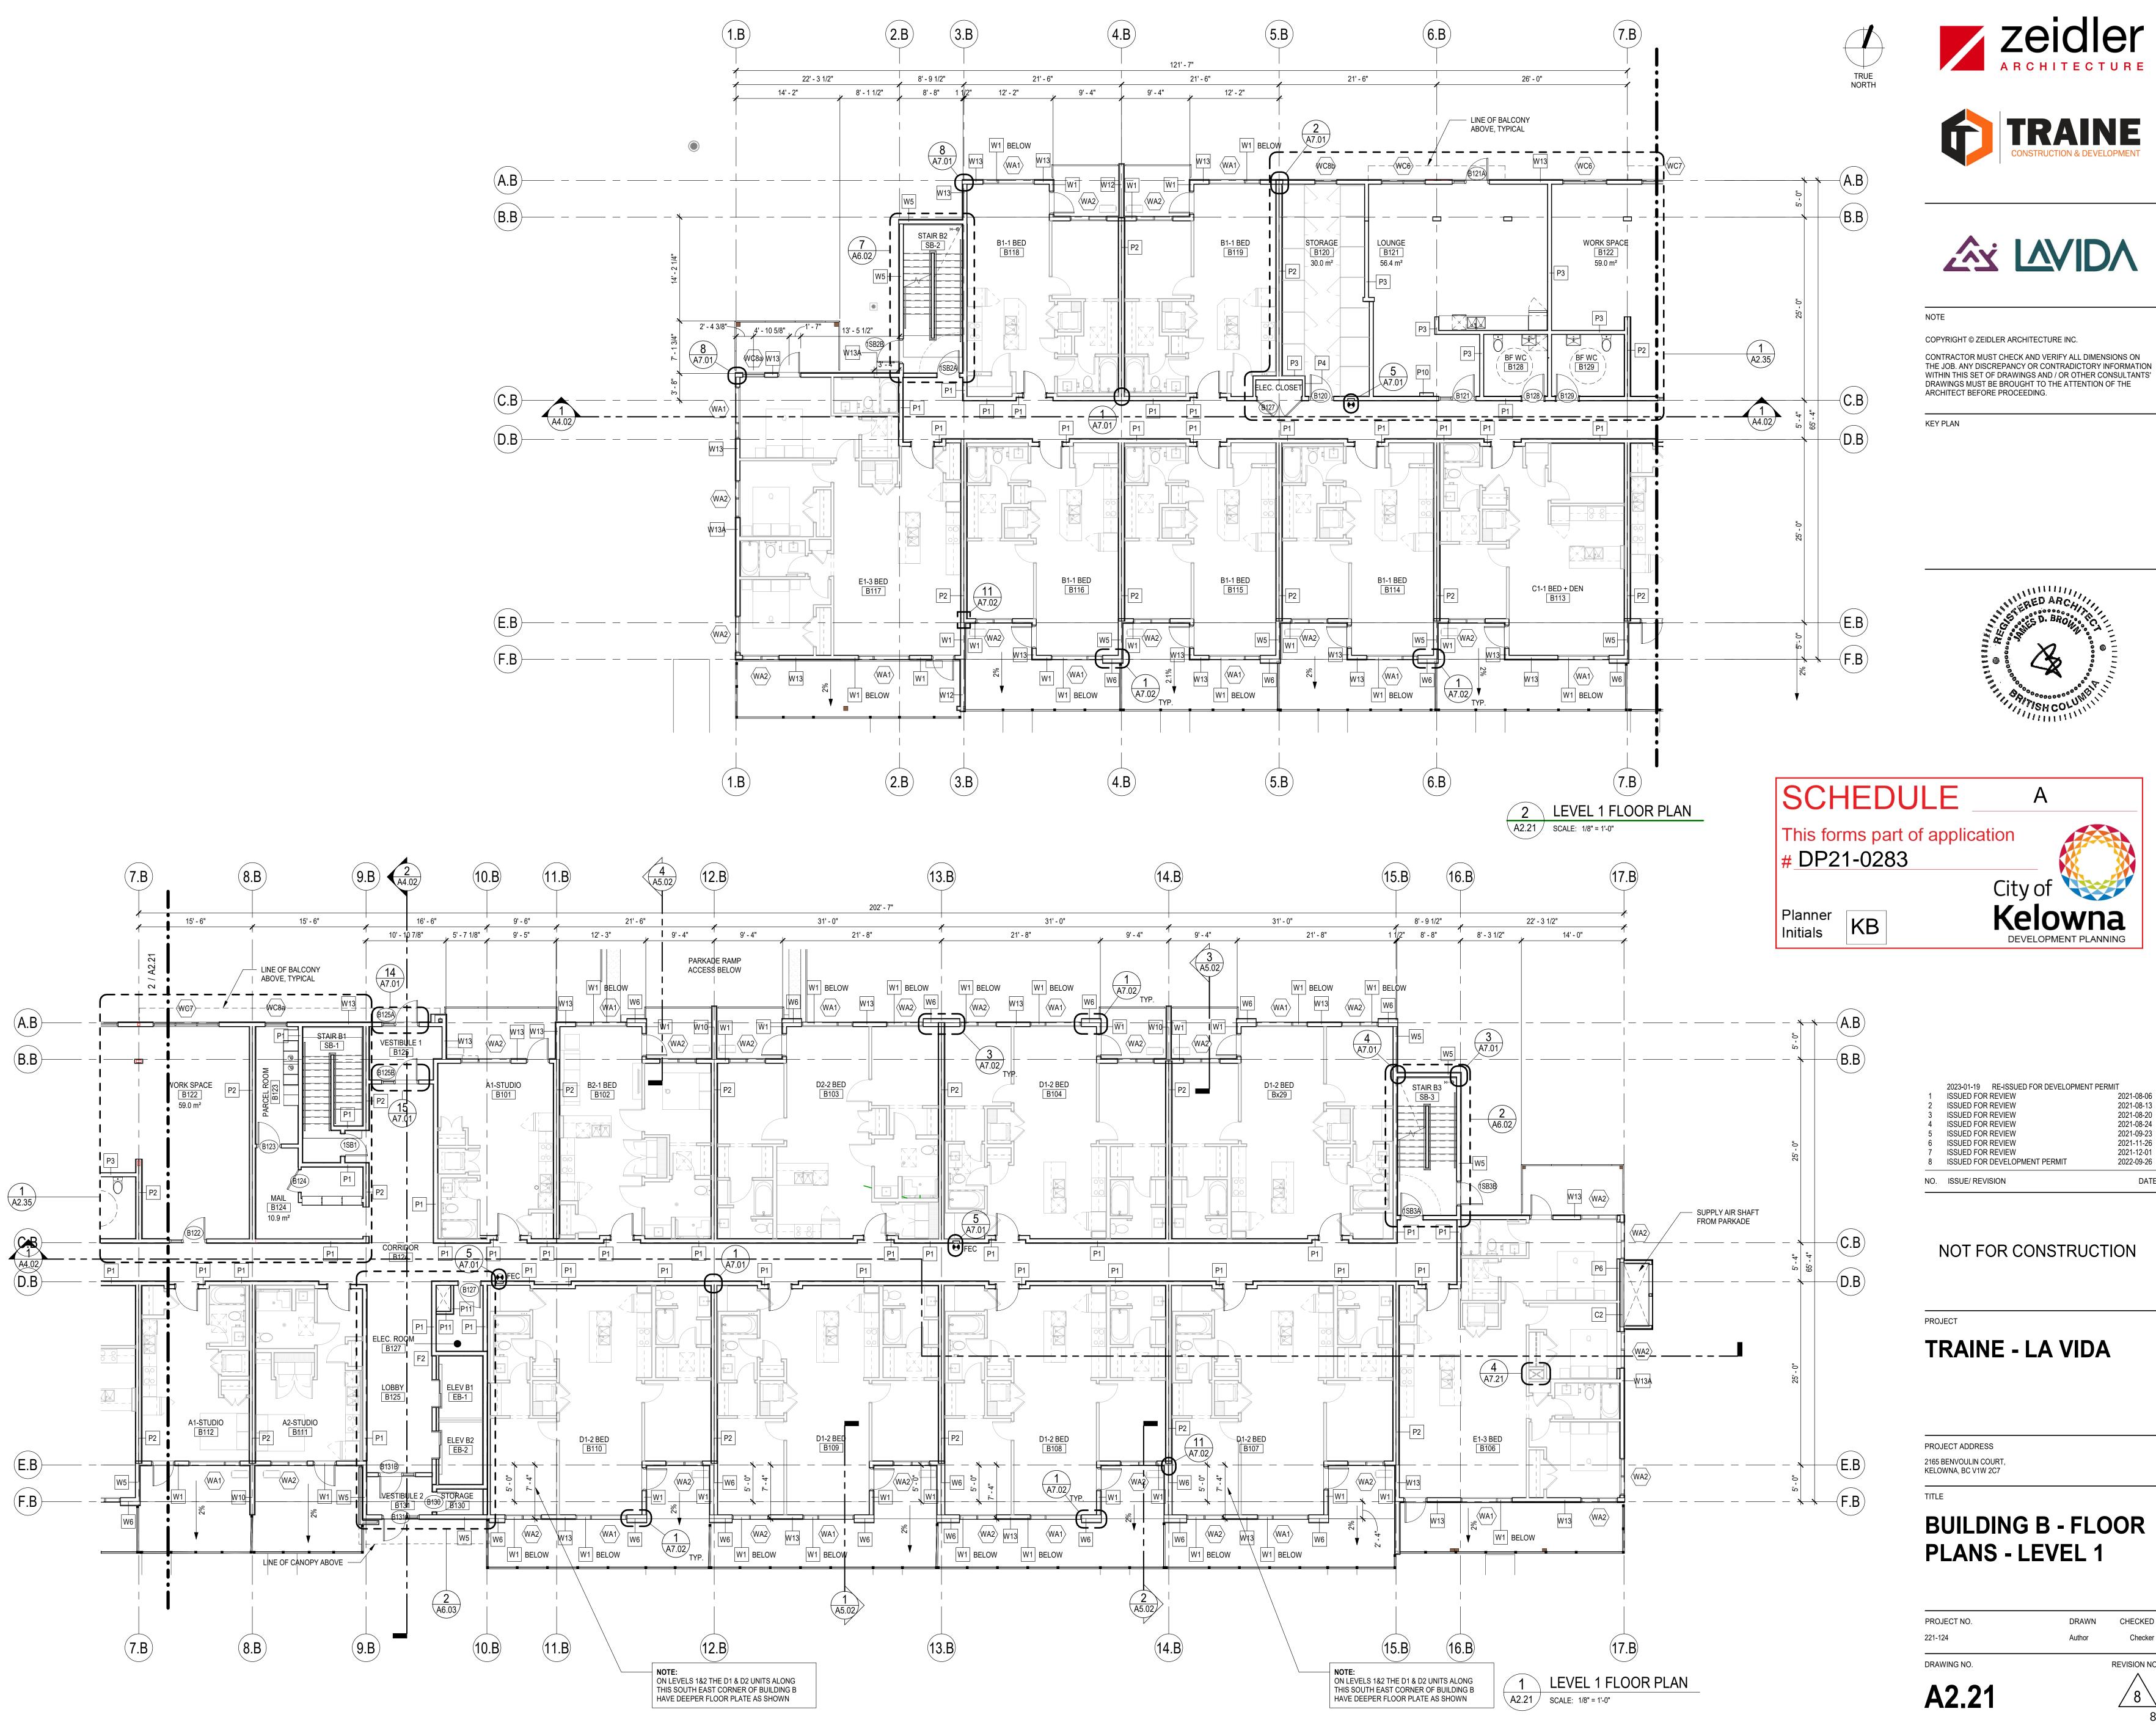

#### 3.2 Project Description

This application proposes four storey apartment housing, containing approximately 29 units. The proposal includes ground-oriented units that would front both Glenmore Rd and Union Rd. Site access is proposed to come from Union Rd.

#### 3.3 Site Context

The subject property is approximately 2,339 m<sup>2</sup> in area and is located at the intersection of Glenmore Rd and Union Rd, in the Glenmore-Clifton-Dilworth OCP Sector. It's in close proximity to North Glenmore Elementary School and Dr. Knox Middle School. The Walk Score is 18 indicating that it's car-dependent and almost all errands require a car.