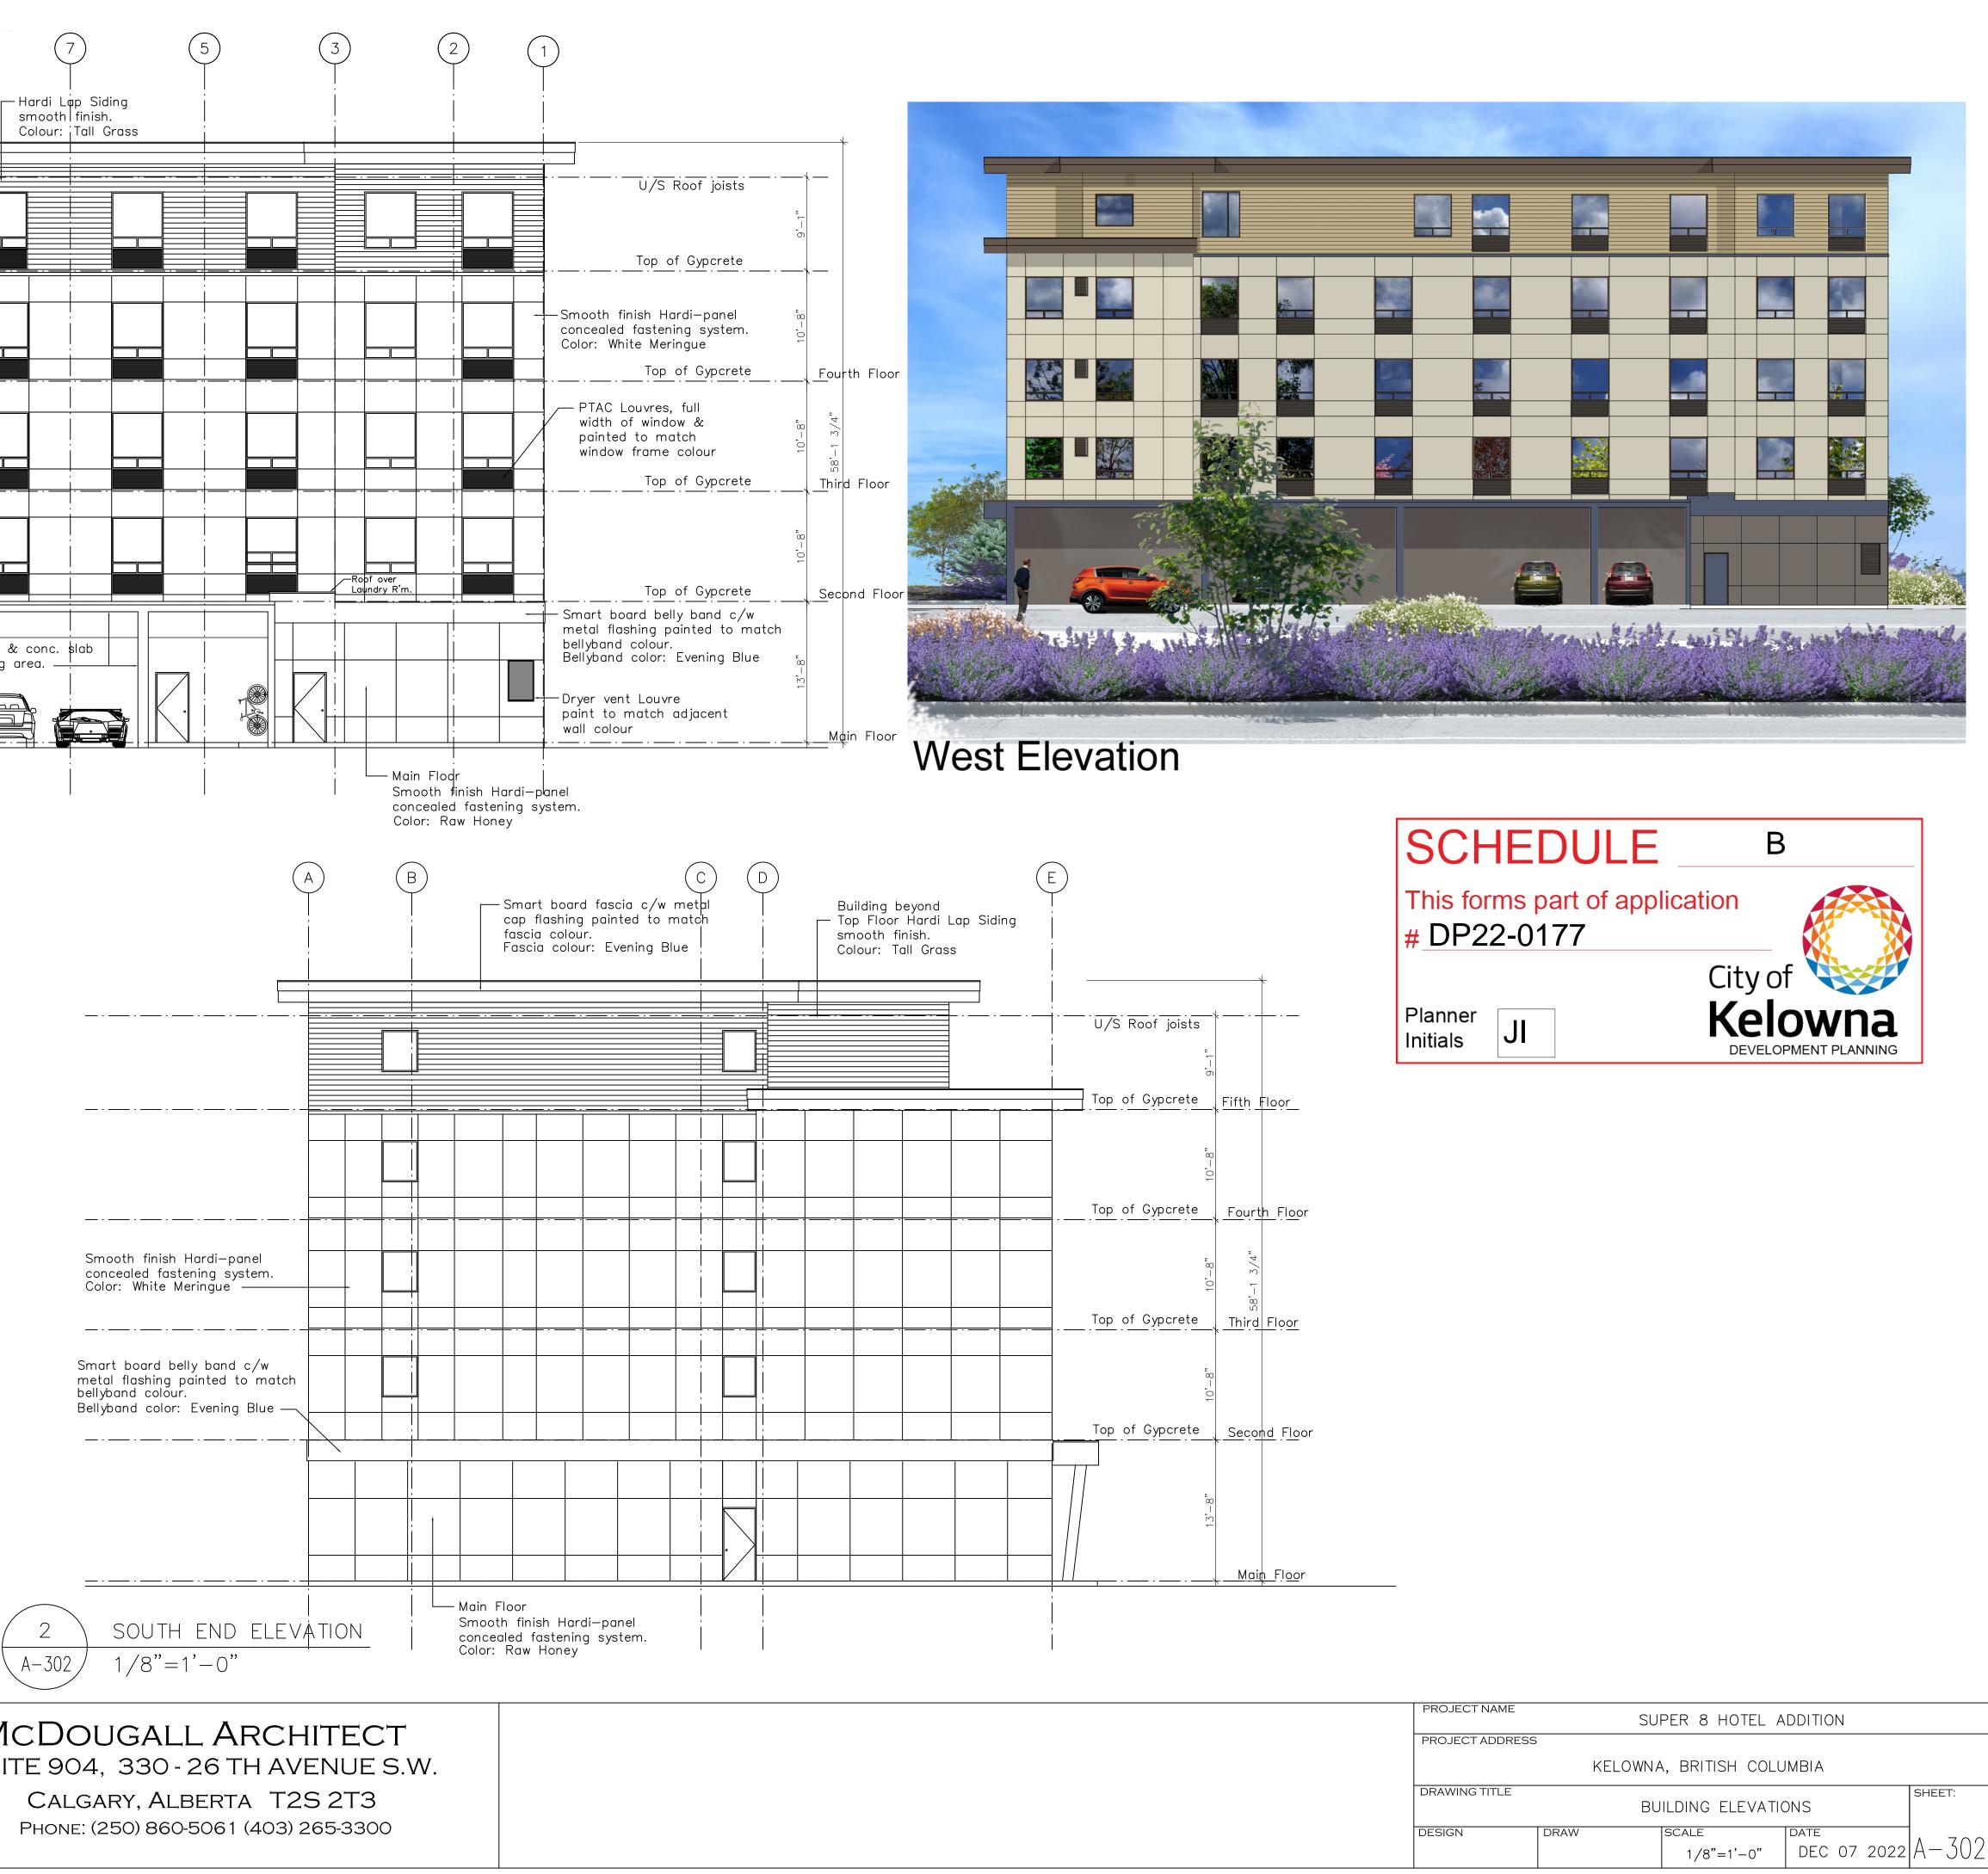

#### 4. Development Application Reports & Related Bylaws

Council will take a short break as part of the Acknowledgement of Al Horning and reconvene at 2:00 pm

| 4.1 | Hoover Rd 1065 - Z21-0098 (BL12479) - Neelam Kumari Khuttan                                                                                                                | 10 - 28  |
|-----|----------------------------------------------------------------------------------------------------------------------------------------------------------------------------|----------|
|     | To rezone the subject property from the RU1 – Large Lot Housing zone to the RU4 – Duplex Housing zone to facilitate the development of a second dwelling.                  |          |
| 4.2 | Union Rd 1975 - Z21-0056 (BL12481) - Multiple Owners                                                                                                                       | 29 - 67  |
|     | To rezone the subject property from the C1 – Local & Neighbourhood Commercial zone to the MF3 – Apartment Housing zone to facilitate the development of Apartment Housing. |          |
| 4-3 | Benvoulin Ct 2165 - DP21-0283 - Benvoulin Apartments Kelowna 2022 Ltd., Inc.No.<br>BC1342273                                                                               | 68 - 124 |

To issue a Development Permit for the form and character of apartment housing.

Pages

4 - 9

|    | 4.4    | Hwy 97 N 2592 - DP22-0177 - 647700 B.C. Ltd., Inc.No. BC0647700                                                                                                                                                                          | 125 - 165 |
|----|--------|------------------------------------------------------------------------------------------------------------------------------------------------------------------------------------------------------------------------------------------|-----------|
|    |        | To issue a Development Permit for the form and character of a hotel.                                                                                                                                                                     |           |
| 5. | Non-De | evelopment Reports & Related Bylaws                                                                                                                                                                                                      |           |
|    | 5.1    | UMO Electronic Transit Fare Collection System                                                                                                                                                                                            | 166 - 181 |
|    |        | To inform Council of transit fare policy changes required to support implementation of BC Transit's Umo, electronic fare collection system.                                                                                              |           |
|    | 5.2    | ICIP Grant Application                                                                                                                                                                                                                   | 182 - 197 |
|    |        | To secure grant funding for public transit by providing letters of support for BC Transit's ICIP funding submissions for refurbishment of the Hardy Transit Centre and planning/design work for the new Hollywood Road Transit Centre.   |           |
|    | 5-3    | Destination Development Grant Funding - Island Stage                                                                                                                                                                                     | 198 - 206 |
|    |        | To provide Council with an overview of the Destination Development Grant (DDG) program and receive Council endorsement to apply for DDG funding for the Island Stage Rejuvenation Project.                                               |           |
|    | 5.4    | Kelowna Art Gallery and Rotary Centre for the Arts Lease and Operating Agreements                                                                                                                                                        | 207 - 338 |
|    |        | To obtain approval from City Council for the Lease and Operating Agreements between the City of Kelowna and the Kelowna Art Gallery Association and between the City of Kelowna and the Kelowna Visual & Performing Arts Centre Society. |           |
|    | 5.5    | Delegation of Authority 2022                                                                                                                                                                                                             | 339 - 346 |
|    |        | To provide Council with a summary of the transactions approved by the Manager,<br>Property Management between January 1, 2022, and December 31, 2022, in<br>accordance with Bylaw No. 11250.                                             |           |
|    | 5.6    | Road Closure Adjacent to 4004 Bluebird Road, 4020 Lakeshore Road, and 4058<br>Lakeshore Road                                                                                                                                             | 347 - 356 |
|    |        | To seek Council approval for the closure of road adjacent to 4004 Bluebird Road, 4020<br>Lakeshore Road, and 4058 Lakeshore Road for consolidation with 4020 Lakeshore<br>Road.                                                          |           |
|    | 5.7    | BL11606 - Road Closure Bylaw - Adjacent to 4020 Lakeshore Rd                                                                                                                                                                             | 357 - 358 |
|    |        | To give Bylaw No. 11606 first, second and third reading.                                                                                                                                                                                 |           |
|    | 5.8    | BL11607 - Road Closure Bylaw - Adjacent to 4058 Lakeshore Rd                                                                                                                                                                             | 359 - 360 |
|    |        | To give Bylaw No. 11607 first, second and third reading.                                                                                                                                                                                 |           |