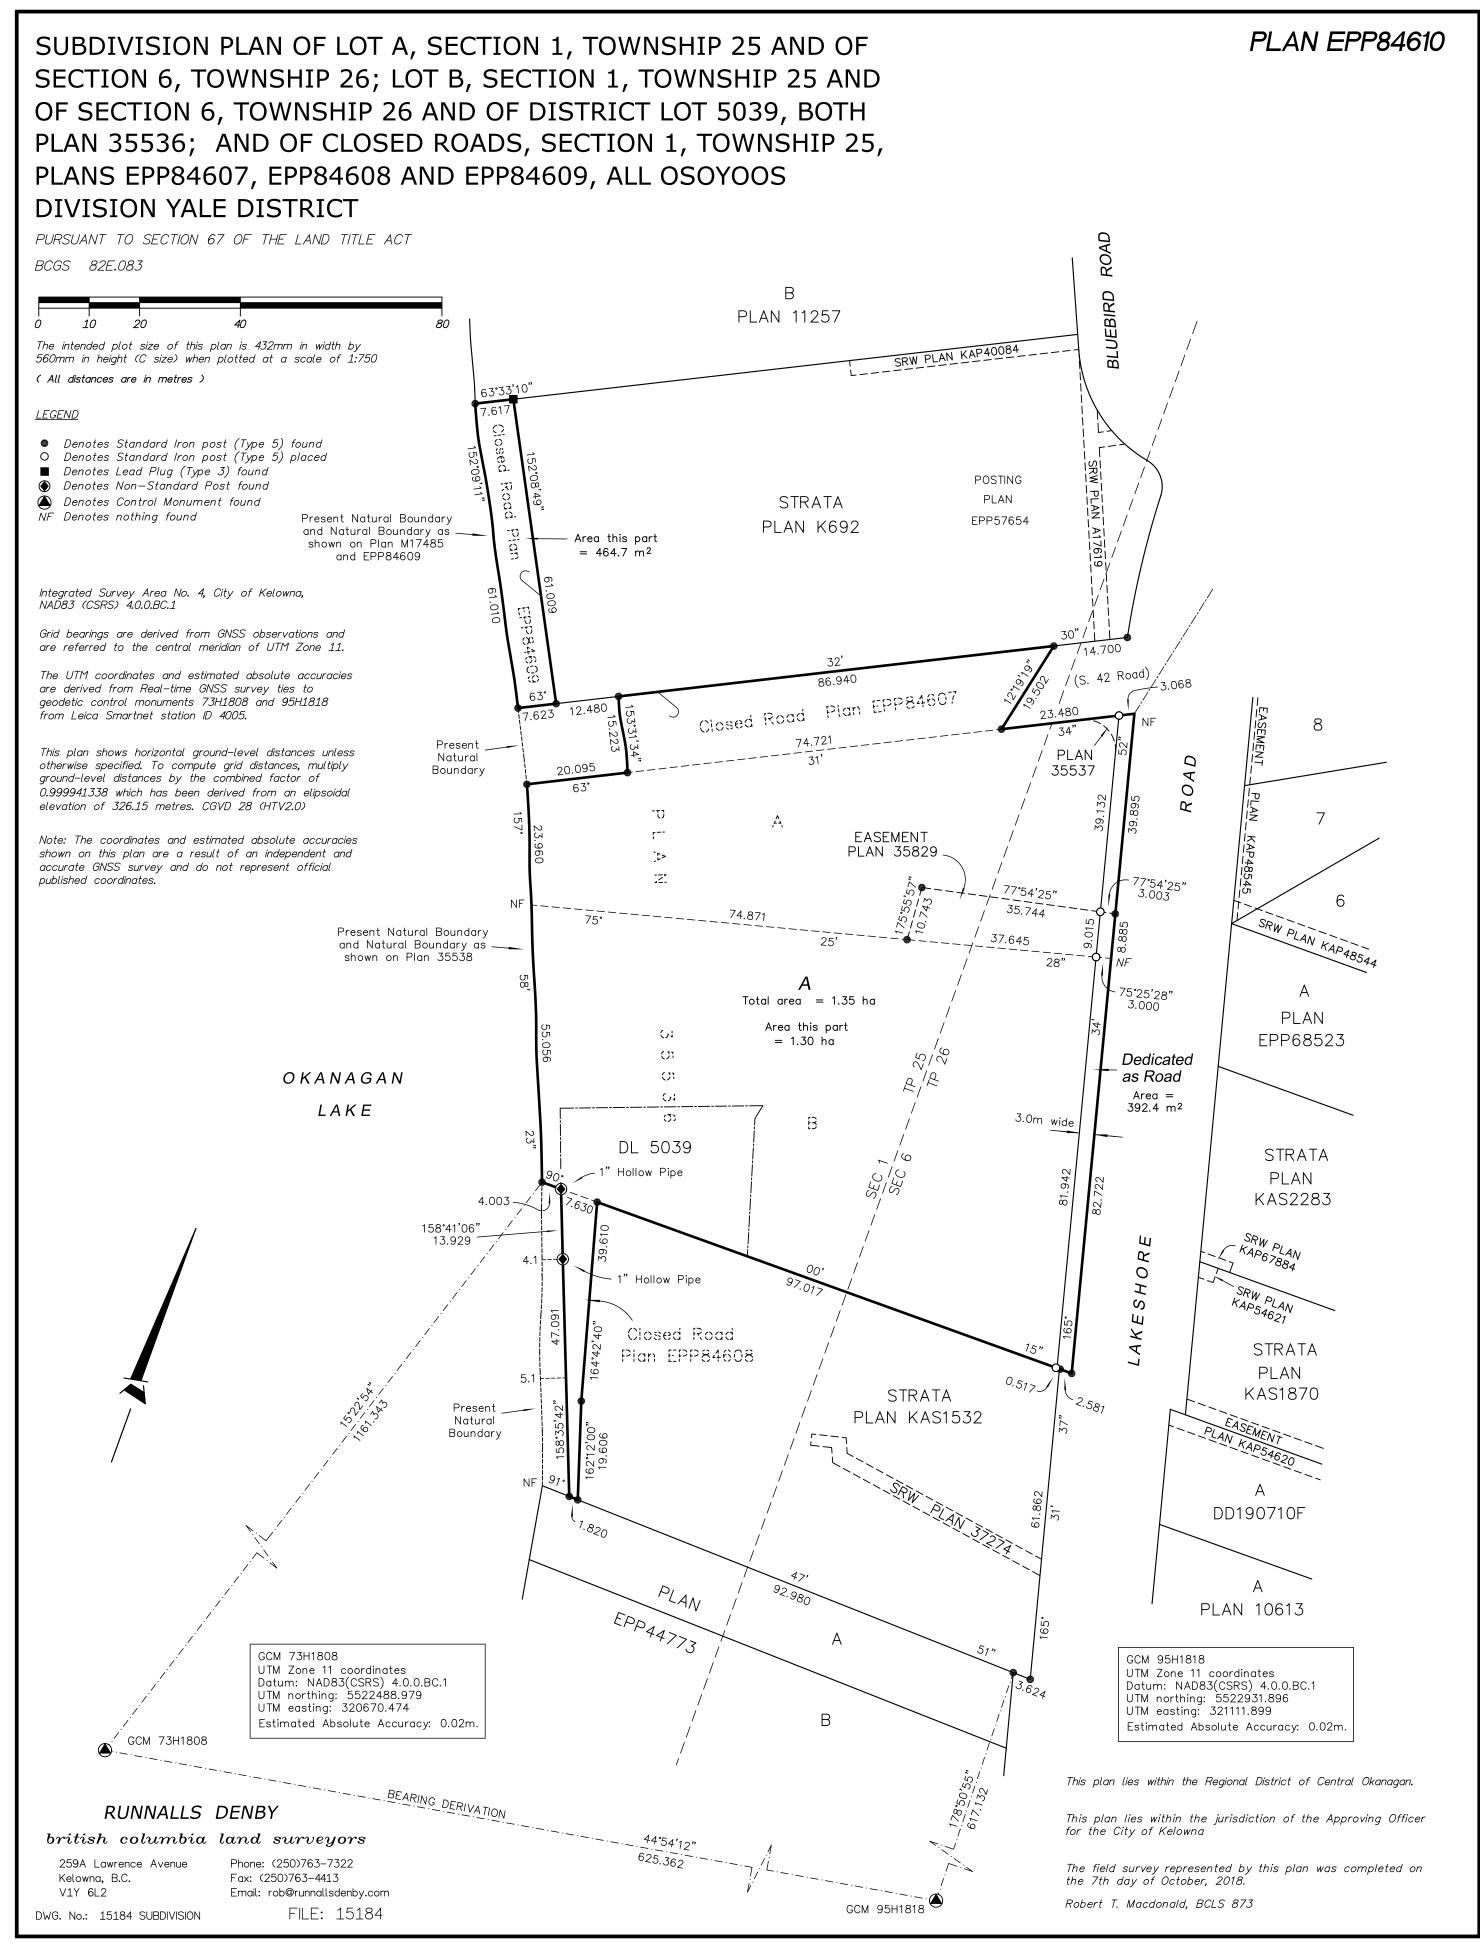

|    | 5.9    | BL11609 - Road Closure Bylaw - Adjacent to 4004 Bluebird Rd             | 361 - 362 |
|----|--------|-------------------------------------------------------------------------|-----------|
|    |        | To give Bylaw No. 11609 first, second and third reading.                |           |
| 6. | Bylaws | for Adoption (Non-Development Related)                                  |           |
|    | 6.1    | BL12471 - Housing Agreement Authorization Bylaw - 155 Bryden Road       | 363 - 370 |
|    |        | To adopt Bylaw No. 12471.                                               |           |
|    | 6.2    | BL12472 - Housing Agreement Authorization Bylaw - 2241 Springfield Road | 371 - 378 |
|    |        | To adopt Bylaw No. 12472.                                               |           |
|    | 6.3    | BL12476 - Amendment No. 8 to Council Procedure Bylaw No. 9200           | 379 - 382 |
|    |        | To adopt Bylaw No. 12476.                                               |           |
| 7. | Mayora | and Councillor Items                                                    |           |