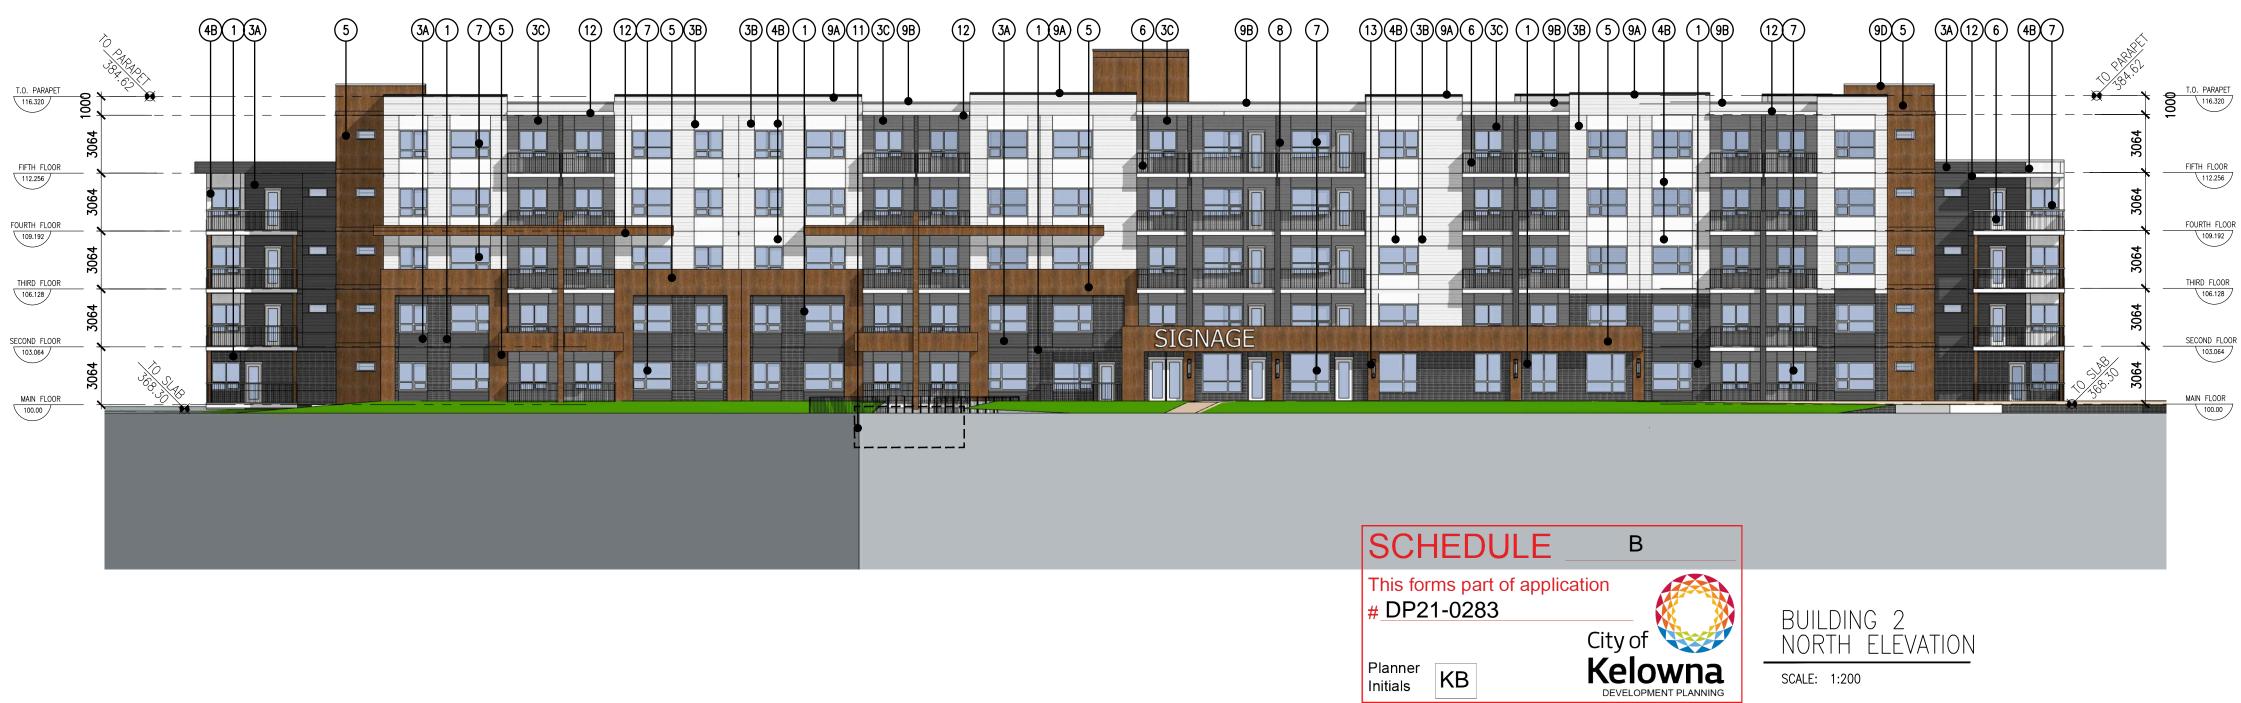

|                    |                    |                          |                       | SIGNAGE |
| MAIN FLOOR                                                                                                                                                                               |                    |                    |                          |                       |         |
|                                                                                                                                                                                          |                    |                    |                          |                       |         |

BUILDING 2 SOUTH ELEVATION SCALE: 1:200





SCALE: 1:200









## Zeidler Architecture

300, 640 – 8 Avenue SW Calgary, AB T2P 1G7 T + 1 403 233 2525

NOTFORCONSTRUCTION consultants

BUILDING 2 EAST ELEVATION SCALE: 1:200

## MATERIAL AND FINISHES LEGEND

1) MASONRY UNIT – BRICK (CHARCOAL), STACK BOND 3-) FIBRECEMENT CLADDING (HARDIE, LAP SIDING, CEDARMILL FINISH) (A) COLOUR – "IRON GRAY" (B) COLOUR – "ARCTIC WHITE" C colour – "pearl gray"D colour – "boothbay blue" (E) COLOUR – "SPICY MUSTARD" (4-) FIBRECEMENT CLADDING (HARDIE, PANEL, SMOOTH FINISH) (A) COLOUR – "IRON GRAY" (B) COLOUR – "ARCTIC WHITE" (E) COLOUR – "SPICY MUSTARD" (5) FIBRECEMENT SMOOTH PANEL "WOOD" COLOUR (6) PRE-FINISHED METAL PICKET GUARD RAILS, PAINTED 'BLACK' 7) PVC WINDOW - WHITE EXTERIOR FRAME / WHITE INTERIOR FRAME (8) TERRACE DIVIDING SCREEN (9-) PRE-FINISHED METAL FLA