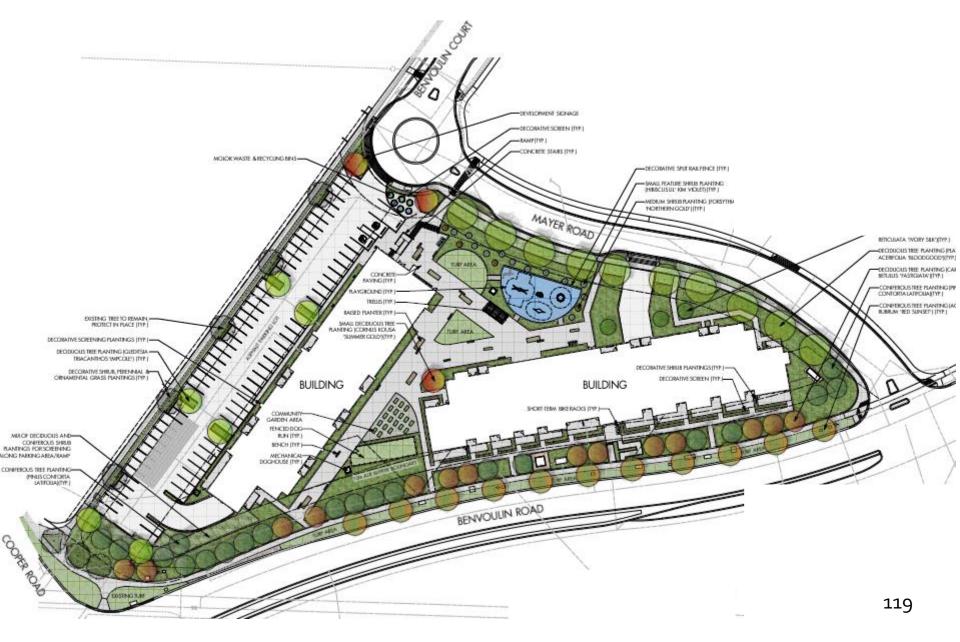

units (combined)
  - > 29 bachelor
  - ▶ 48 one-Bedroom
  - 94 two-Bedroom
  - 16 three-bedroom
- On site parking requirements are met
  - 237 Parking Stalls (surface and underground)
  - 166 Bicycle Parking Stalls
- Amenity rich landscape plan
  - ▶ 24 Large Trees



# Site Plan



### Benvoulin Road

# Elevation Building 1 – North



# Elevation Building 1 – West



# Elevation Building 1 – South



# Elevation Building 1 – East



# Elevation Building 2 – South



# Elevation Building 2 – East



# Elevation Building 2 – North



# Elevation Building 2 – West



# **Materials Board**

Fibrecement cladding -Arctic White

Fibrecement cladding – Iron Grey



Fibrecement cladding -Pearl Grey

Fibrecement cladding -Spicy Mustard

Fibrecement smooth panels – Wood colour

# Landscape Plan





# Rendering – From Benvoulin Rd



# Rendering – From Benvoulin Rd (South)





# OCP Design Guidelines

- Well-oriented windows and balconies
- Parking accessed from lowest classified street
- Articulation of building facades to provide visual interest
- On-site amenities include:
  - Play area;
  - Community gardens; and
  - Fenced dog run.





# **OCP** Policies

Objective 4.1 - Strengthen the Urban Centres as Kelowna's primary hubs of activity

- Policy 4.1.6 High Density Residential Development
  - Direct density to Urban Centres
- Objective 4.8 Support modest residential development to transition Midtown into a transitsupported neighbourhood
  - Policy 4.8.1 Midtown Residential Development
    - Prioritize multi-unit residential

Appropriate location for adding residential density