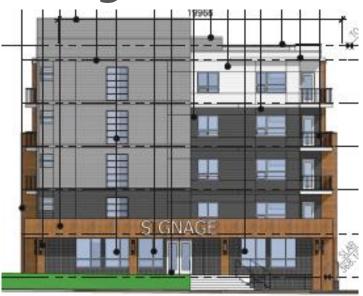

#### 3.2 Project Description

This application proposes four storey apartment housing, containing approximately 29 units. The proposal includes ground-oriented units that would front both Glenmore Rd and Union Rd. Site access is proposed to come from Union Rd.

#### 3.3 Site Context

The subject property is approximately 2,339 m<sup>2</sup> in area and is located at the intersection of Glenmore Rd and Union Rd, in the Glenmore-Clifton-Dilworth OCP Sector. It's in close proximity to North Glenmore Elementary School and Dr. Knox Middle School. The Walk Score is 18 indicating that it's car-dependent and almost all errands require a car.