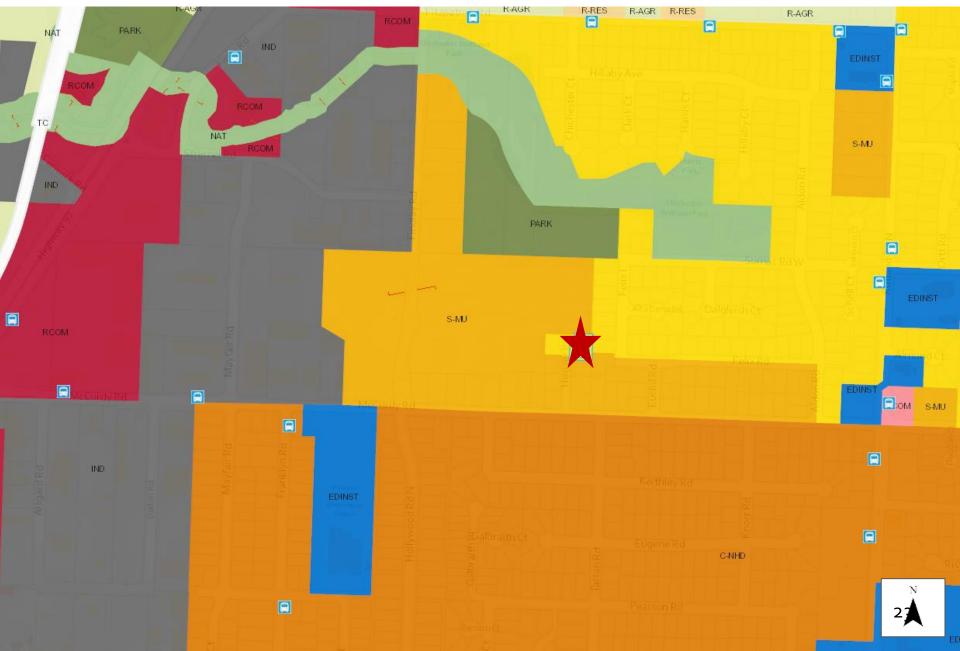

#### 4.2 <u>Site Context</u>

The subject property is located on Hoover Road, north of McCurdy Road in Rutland. The surrounding area is designated S-RES – Suburban Residential and S-MU – Suburban Multi-Unit, and zoned RU1 – Large Lot Housing, RU4 – Duplex Housing, and MH1 – Mobile Home and Camping. Pearson Elementary School is approximately 650 m to the southwest of the subject property. Transit stops and a small commercial development are approximately 550 m to the east at the intersection of Rutland Road and McCurdy Road.

| Orientation Zoning Land Use |                               | Land Use                |
|-----------------------------|-------------------------------|-------------------------|
| North                       | MH1 – Mobile Home and Camping | Mobile Home Park        |
| East                        | RU1 – Large Lot Housing       | Single Detached Housing |
|                             | RU4 – Duplex Housing          | Semi-Detached Housing   |
| South                       | RU1 – Large Lot Housing       | Single Detached Housing |
| West                        | RU1 – Large Lot Housing       | Single Detached Housing |

#### Subject Property Map: 1065 Hoover Road