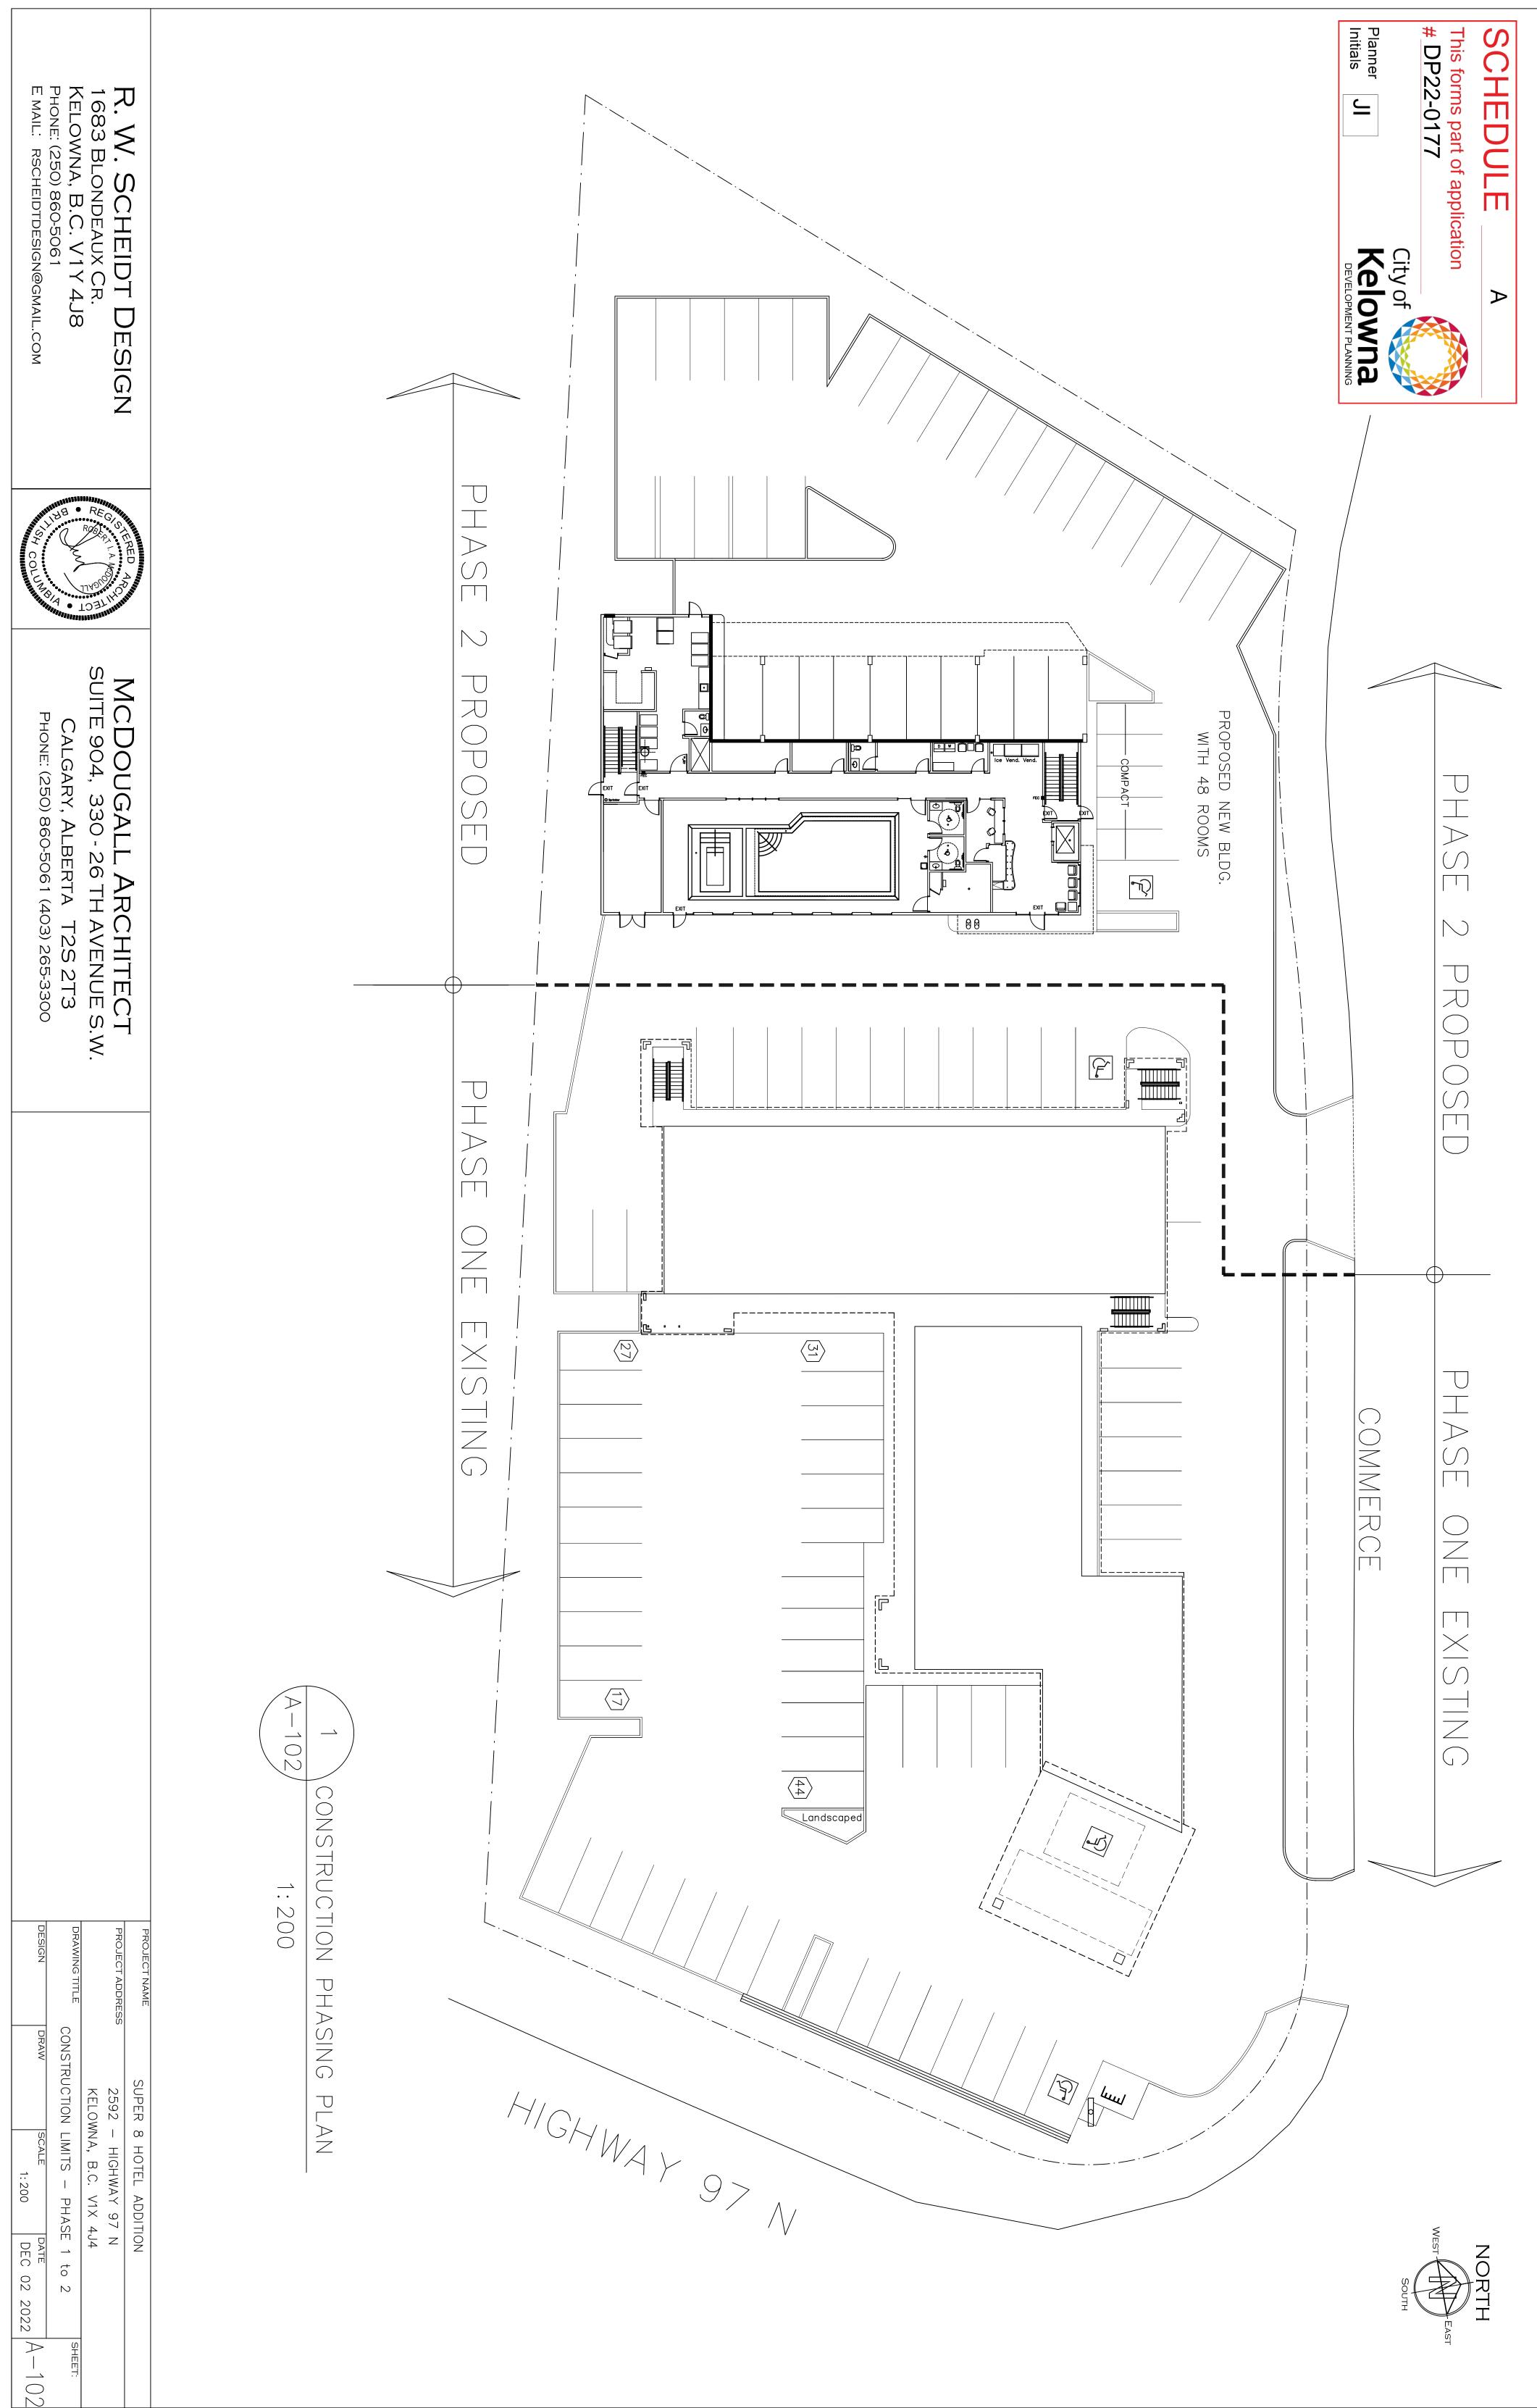

#### 4. Development Application Reports & Related Bylaws

Council will take a short break as part of the Acknowledgement of Al Horning and reconvene at 2:00 pm

| 4.1 | Hoover Rd 1065 - Z21-0098 (BL12479) - Neelam Kumari Khuttan                                                                                                                | 10 - 28  |
|-----|----------------------------------------------------------------------------------------------------------------------------------------------------------------------------|----------|
|     | To rezone the subject property from the RU1 – Large Lot Housing zone to the RU4 – Duplex Housing zone to facilitate the development of a second dwelling.                  |          |
| 4.2 | Union Rd 1975 - Z21-0056 (BL12481) - Multiple Owners                                                                                                                       | 29 - 67  |
|     | To rezone the subject property from the C1 – Local & Neighbourhood Commercial zone to the MF3 – Apartment Housing zone to facilitate the development of Apartment Housing. |          |
| 4-3 | Benvoulin Ct 2165 - DP21-0283 - Benvoulin Apartments Kelowna 2022 Ltd., Inc.No.<br>BC1342273                                                                               | 68 - 124 |

To issue a Development Permit for the form and character of apartment housing.

Pages

4 - 9

|    | 4.4    | Hwy 97 N 2592 - DP22-0177 - 647700 B.C. Ltd., Inc.No. BC0647700                                                                                                                                                                          | 125 - 165 |
|----|--------|------------------------------------------------------------------------------------------------------------------------------------------------------------------------------------------------------------------------------------------|-----------|
|    |        | To issue a Development Permit for the form and character of a hotel.                                                                                                                                                                     |           |
| 5. | Non-De | evelopment Reports & Related Bylaws                                                                                                                                                                                                      |           |
|    | 5.1    | UMO Electronic Transit Fare Collection System                                                                                                                                                                                            | 166 - 181 |
|    |        | To inform Council of transit fare policy changes required to support implementation of BC Transit's Umo, electronic fare collection system.                                                                                              |           |
|    | 5.2    | ICIP Grant Application                                                                                                                                                                                                                   | 182 - 197 |
|    |        | To secure grant funding for public transit by providing letters of support for BC Transit's ICIP funding submissions for refurbishment of the Hardy Transit Centre and planning/design work for the new Hollywood Road Transit Centre.   |           |
|    | 5-3    | Destination Development Grant Funding - Island Stage                                                                                                                                                                                     | 198 - 206 |
|    |        | To provide Council with an overview of the Destination Development Grant (DDG) program and receive Council endorsement to apply for DDG funding for the Island Stage Rejuvenation Project.                                               |           |
|    | 5.4    | Kelowna Art Gallery and Rotary Centre for the Arts Lease and Operating Agreements                                                                                                                                                        | 207 - 338 |
|    |        | To obtain approval from City Council for the Lease and Operating Agreements between the City of Kelowna and the Kelowna Art Gallery Association and between the City of Kelowna and the Kelowna Visual & Performing Arts Centre Society. |           |
|    | 5.5    | Delegation of Authority 2022                                                                                                                                                                                                             | 339 - 346 |
|    |        | To provide Council with a summary of the transactions approved by the Manager,<br>Property Management between January 1, 2022, and December 31, 2022, in<br>accordance with Bylaw No. 11250.                                             |           |
|    | 5.6    | Road Closure Adjacent to 4004 Bluebird Road, 4020 Lakeshore Road, and 4058<br>Lakeshore Road                                                                                                                                             | 347 - 356 |
|    |        | To seek Council approval for the closure of road adjacent to 4004 Bluebird Road, 4020<br>Lakeshore Road, and 4058 Lakeshore Road for consolidation with 4020 Lakeshore<br>Road.                                                          |           |
|    | 5.7    | BL11606 - Road Closure Bylaw - Adjacent to 4020 Lakeshore Rd                                                                                                                                                                             | 357 - 358 |
|    |        | To give Bylaw No. 11606 first, second and third reading.                                                                                                                                                                                 |           |
|    | 5.8    | BL11607 - Road Closure Bylaw - Adjacent to 4058 Lakeshore Rd                                                                                                                                                                             | 359 - 360 |
|    |        | To give Bylaw No. 11607 first, second and third reading.                                                                                                                                                                                 |           |