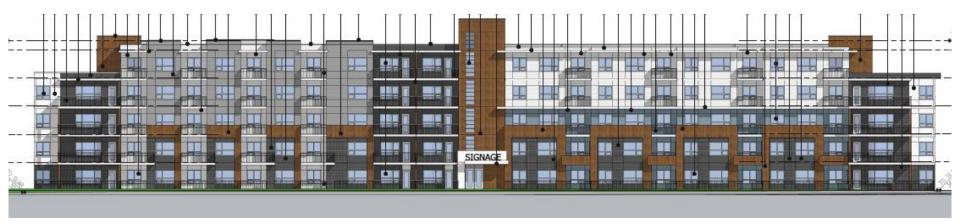

#### 3.2 Project Description

This application proposes four storey apartment housing, containing approximately 29 units. The proposal includes ground-oriented units that would front both Glenmore Rd and Union Rd. Site access is proposed to come from Union Rd.

#### 3.3 Site Context

The subject property is approximately 2,339 m<sup>2</sup> in area and is located at the intersection of Glenmore Rd and Union Rd, in the Glenmore-Clifton-Dilworth OCP Sector. It's in close proximity to North Glenmore Elementary School and Dr. Knox Middle School. The Walk Score is 18 indicating that it's car-dependent and almost all errands require a car.