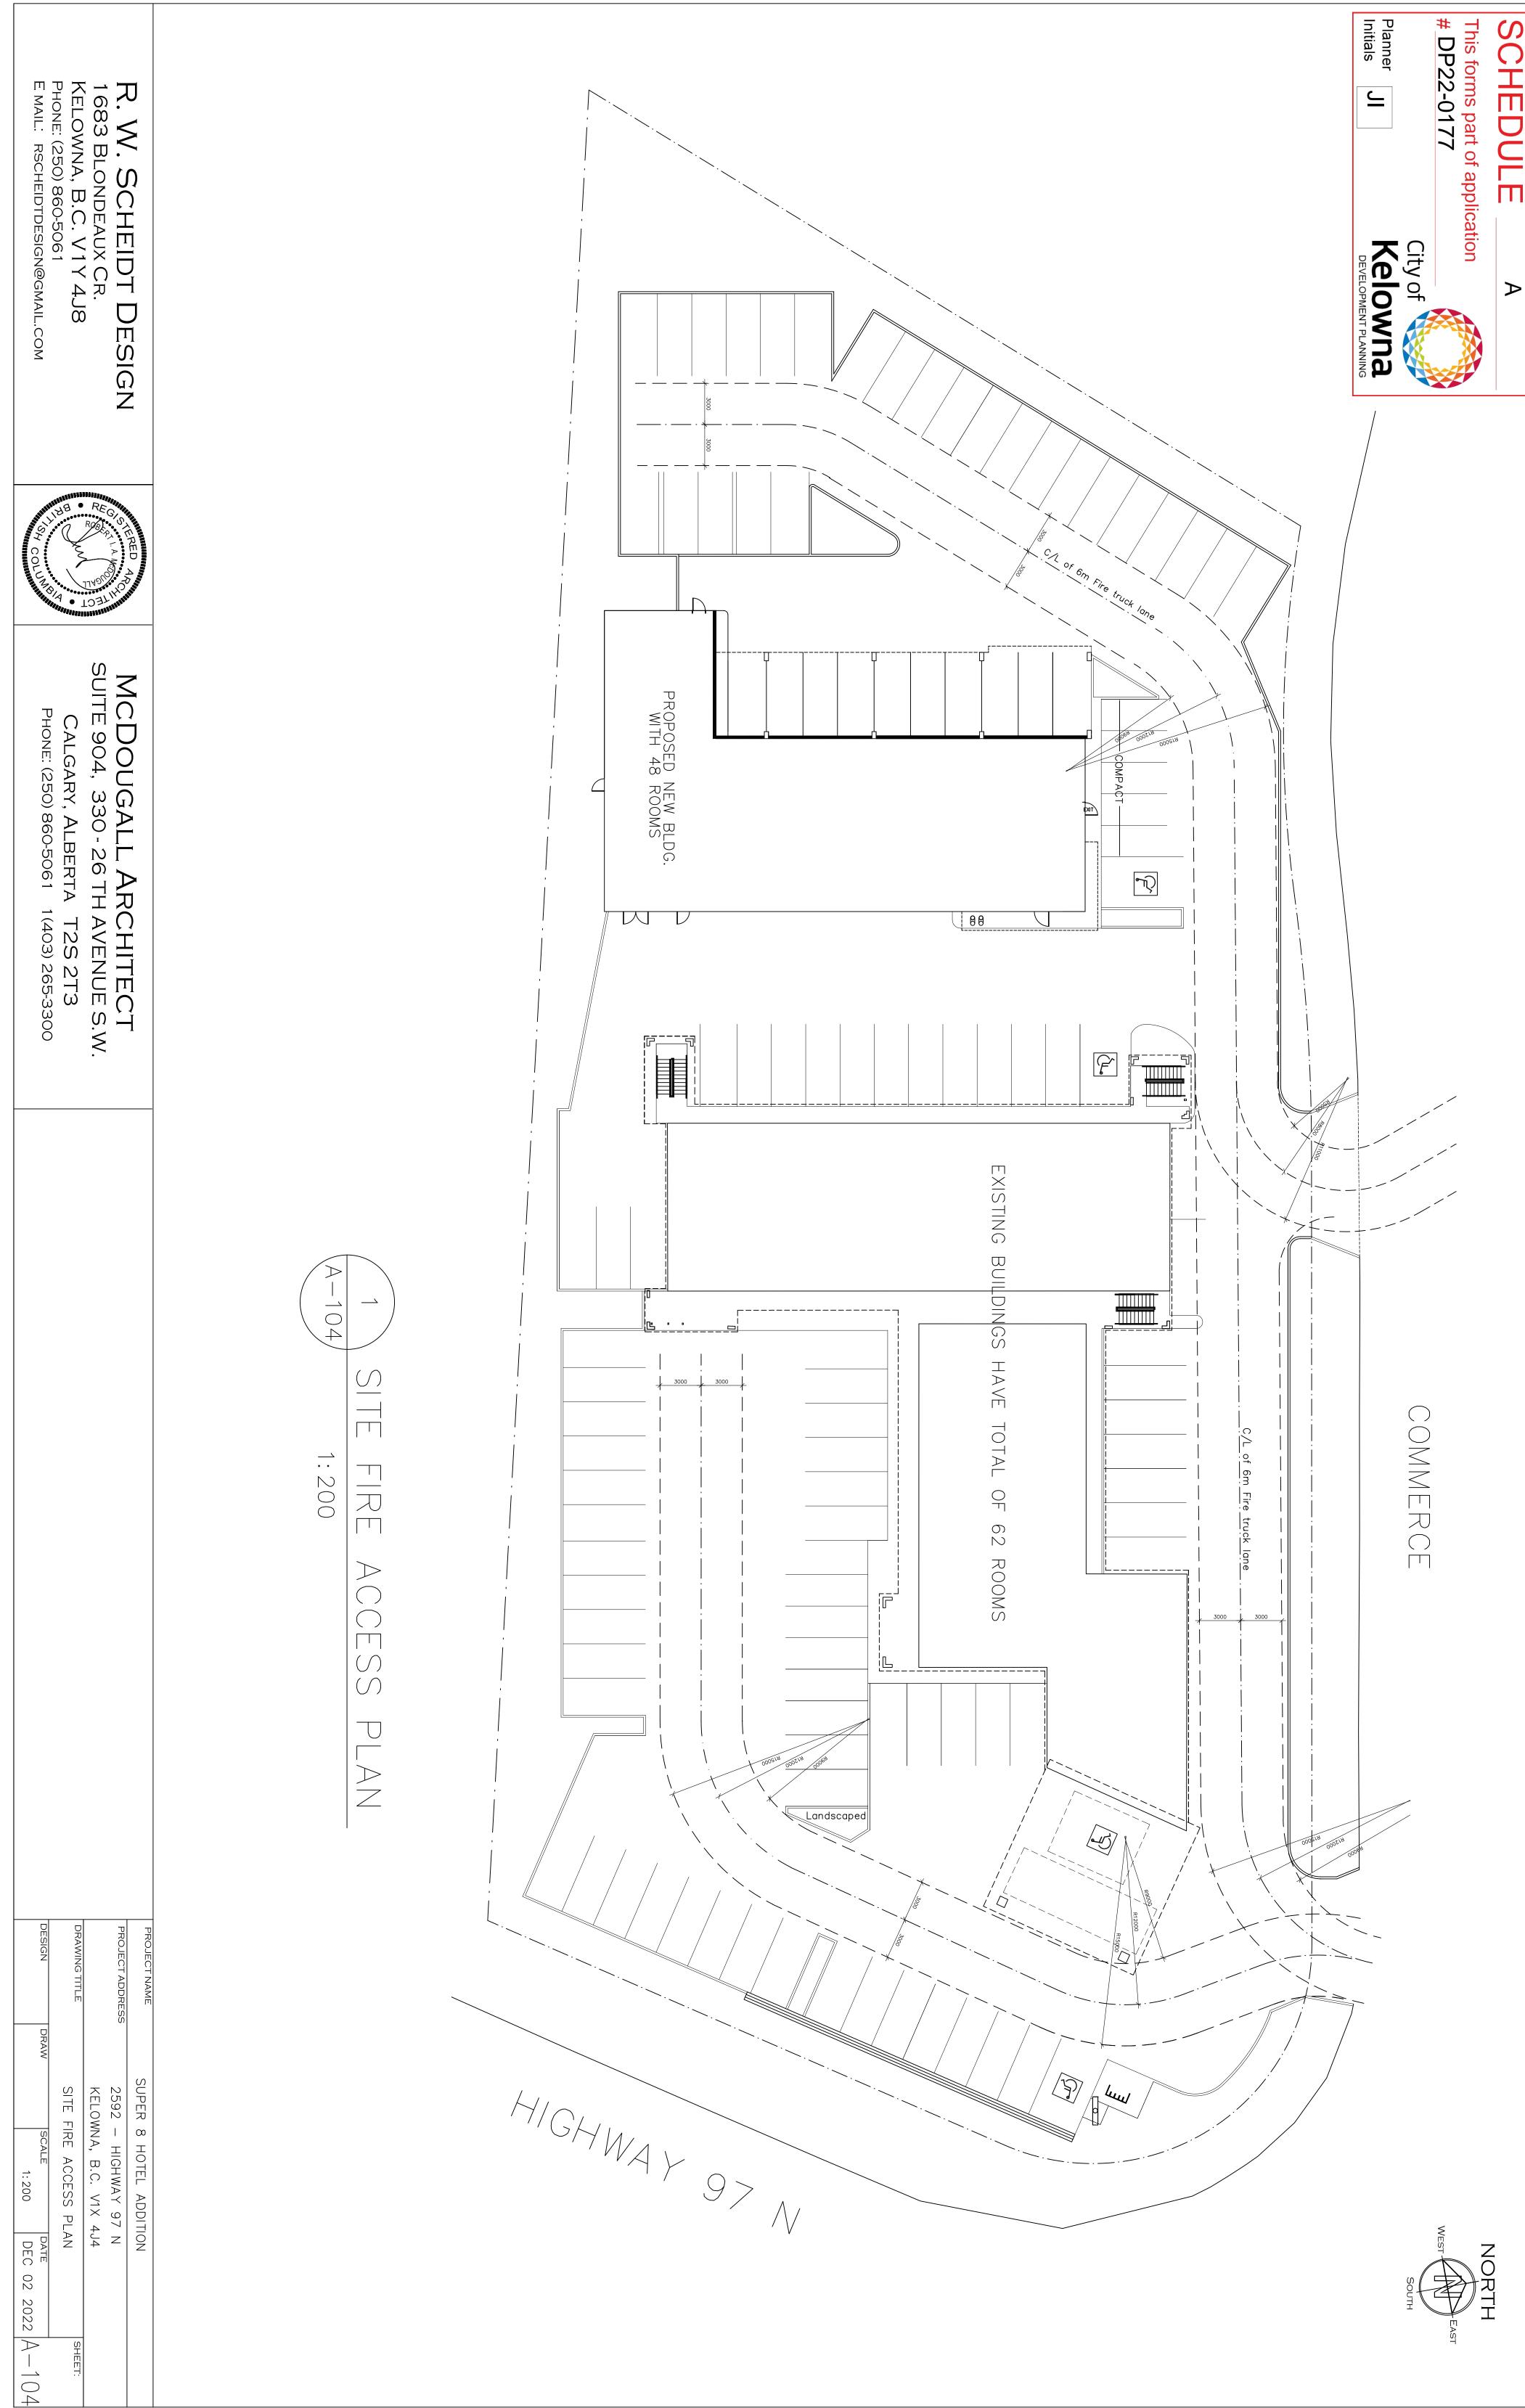

ctions and proceedings, costs, damages, expenses, claims, and demands whatsoever and by whomsoever brought, by a) reason of the Municipality said Permit.

All costs, expenses, claims that may be incurred by the Municipality where the construction, engineering or other types of works as called for by the Permit results in damages to any property owned in whole or in part by the Municipality or which the Municipality by duty or custom is obliged, directly or indirectly in any way or to any degree, to construct, repair, or maintain.

### ATTACHMENT А The PERMIT HOLDER is the CURRENT LAND OWNER. This forms part of application Security shall ONLY be returned to the signatory of the # DP22-0177 Landscape Agreement or their designates. City of Planner JI

DP22-0177 Page 2 of 2 130























SOI





PROPOSED KELOWNA SUPER 8 HOTEL ADDITION EXISTING: 62 Rooms ADDITION PROPOSED = 48 ROOMS TOTAL ROOMS TO BE: 110 <u>CWC ADDRESS</u> 2392 HIGHWAY 97 N., KELOWNA B.C. V1X 4.4 <u>LEGAL DESCRIPTION</u> LOT 3 DISTRICT PLAN 3522 EXCEPT PLAN KAP87674 PROJECT DATA: REFER TO DRAWING A-104 METRICS & CODE ANALYSIS DRAWING UST 3 DISTRICT PLAN 3522 EXCEPT PLAN KAP87674 PROJECT DATA: USING: B.C. BUILDING CODE 2018 GROUP C (Hotel) - 3.2.2.50 MAIN FLOOR BLDG AREA = 5.634 Square Feet (523 m2) 5 - STORIES FULLY SPRINKLERED COMBUSTIBLE OR NON COMBUSTIBLE CONSTRUCTION FLOAR ASSEMBLES-FIRE SEPARATION WITH 1 HOUR FIRE RESISTANCE RATING. ROOF 1 HOUR FIRE RESISTANCE RATING. ROOF 1 HOUR FIRE RESISTANCE RATING. ROOF 1 HOUR FIRE RESISTANCE RATING CAULY SPRINKLERED BUILDING UMITING DISTANCE: LIMITING D