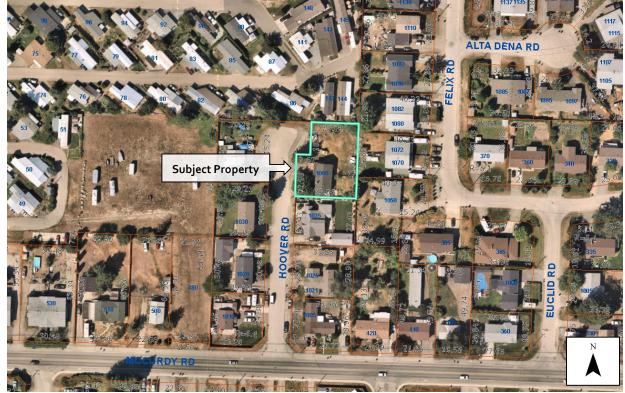

#### 4.2 <u>Site Context</u>

The subject property is located on Hoover Road, north of McCurdy Road in Rutland. The surrounding area is designated S-RES – Suburban Residential and S-MU – Suburban Multi-Unit, and zoned RU1 – Large Lot Housing, RU4 – Duplex Housing, and MH1 – Mobile Home and Camping. Pearson Elementary School is approximately 650 m to the southwest of the subject property. Transit stops and a small commercial development are approximately 550 m to the east at the intersection of Rutland Road and McCurdy Road.

| Orientation Zoning Land Use |                               | Land Use                |
|-----------------------------|-------------------------------|-------------------------|
| North                       | MH1 – Mobile Home and Camping | Mobile Home Park        |
| East                        | RU1 – Large Lot Housing       | Single Detached Housing |
|                             | RU4 – Duplex Housing          | Semi-Detached Housing   |
| South                       | RU1 – Large Lot Housing       | Single Detached Housing |
| West                        | RU1 – Large Lot Housing       | Single Detached Housing |

#### Specifically, adjacent land uses are as follows:

#### Subject Property Map: 1065 Hoover Road