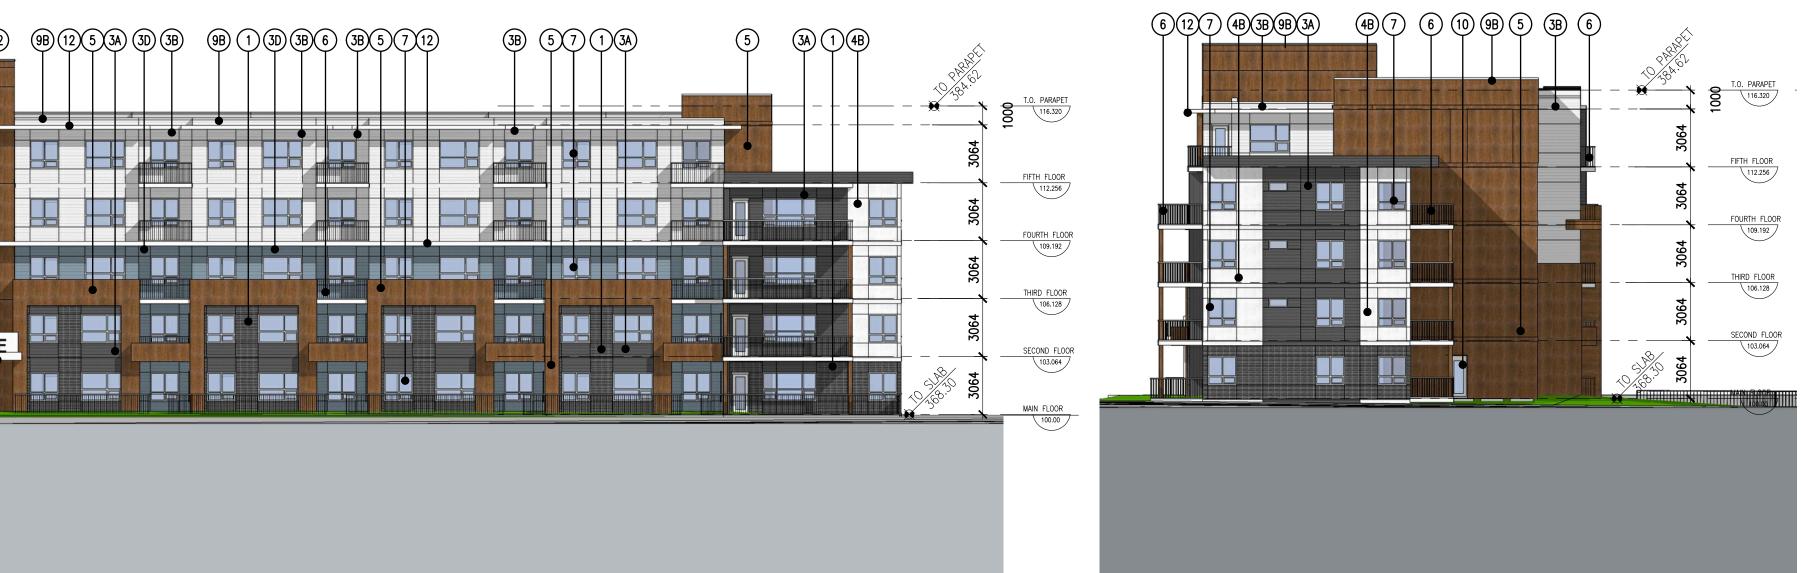

|                    |                    |                          |                       | SIGNAGE |
| MAIN FLOOR                                                                                                                                                                               |                    |                    |                          |                       |         |
|                                                                                                                                                                                          |                    |                    |                          |                       |         |

BUILDING 2 SOUTH ELEVATION SCALE: 1:200





SCALE: 1:200









## Zeidler Architecture

300, 640 – 8 Avenue SW Calgary, AB T2P 1G7 T + 1 403 233 2525

NOTFORCONSTRUCTION consultants

BUILDING 2 EAST ELEVATION SCALE: 1:200

## MATERIAL AND FINISHES LEGEND

1) MASONRY UNIT – BRICK (CHARCOAL), STACK BOND 3-) FIBRECEMENT CLADDING (HARDIE, LAP SIDING, CEDARMILL FINISH) (A) COLOUR – "IRON GRAY" (B) COLOUR – "ARCTIC WHITE" C colour – "pearl gray"D colour – "boothbay blue" (E) COLOUR – "SPICY MUSTARD" (4-) FIBRECEMENT CLADDING (HARDIE, PANEL, SMOOTH FINISH) (A) COLOUR – "IRON GRAY" (B) COLOUR – "ARCTIC WHITE" (E) COLOUR – "SPICY MUSTARD" (5) FIBRECEMENT SMOOTH PANEL "WOOD" COLOUR (6) PRE-FINISHED METAL PICKET GUARD RAILS, PAINTED 'BLACK' 7) PVC WINDOW - WHITE EXTERIOR FRAME / WHITE INTERIOR FRAME (8) TERRACE DIVIDING SCREEN (9-) PRE-FINISHED METAL FLASH