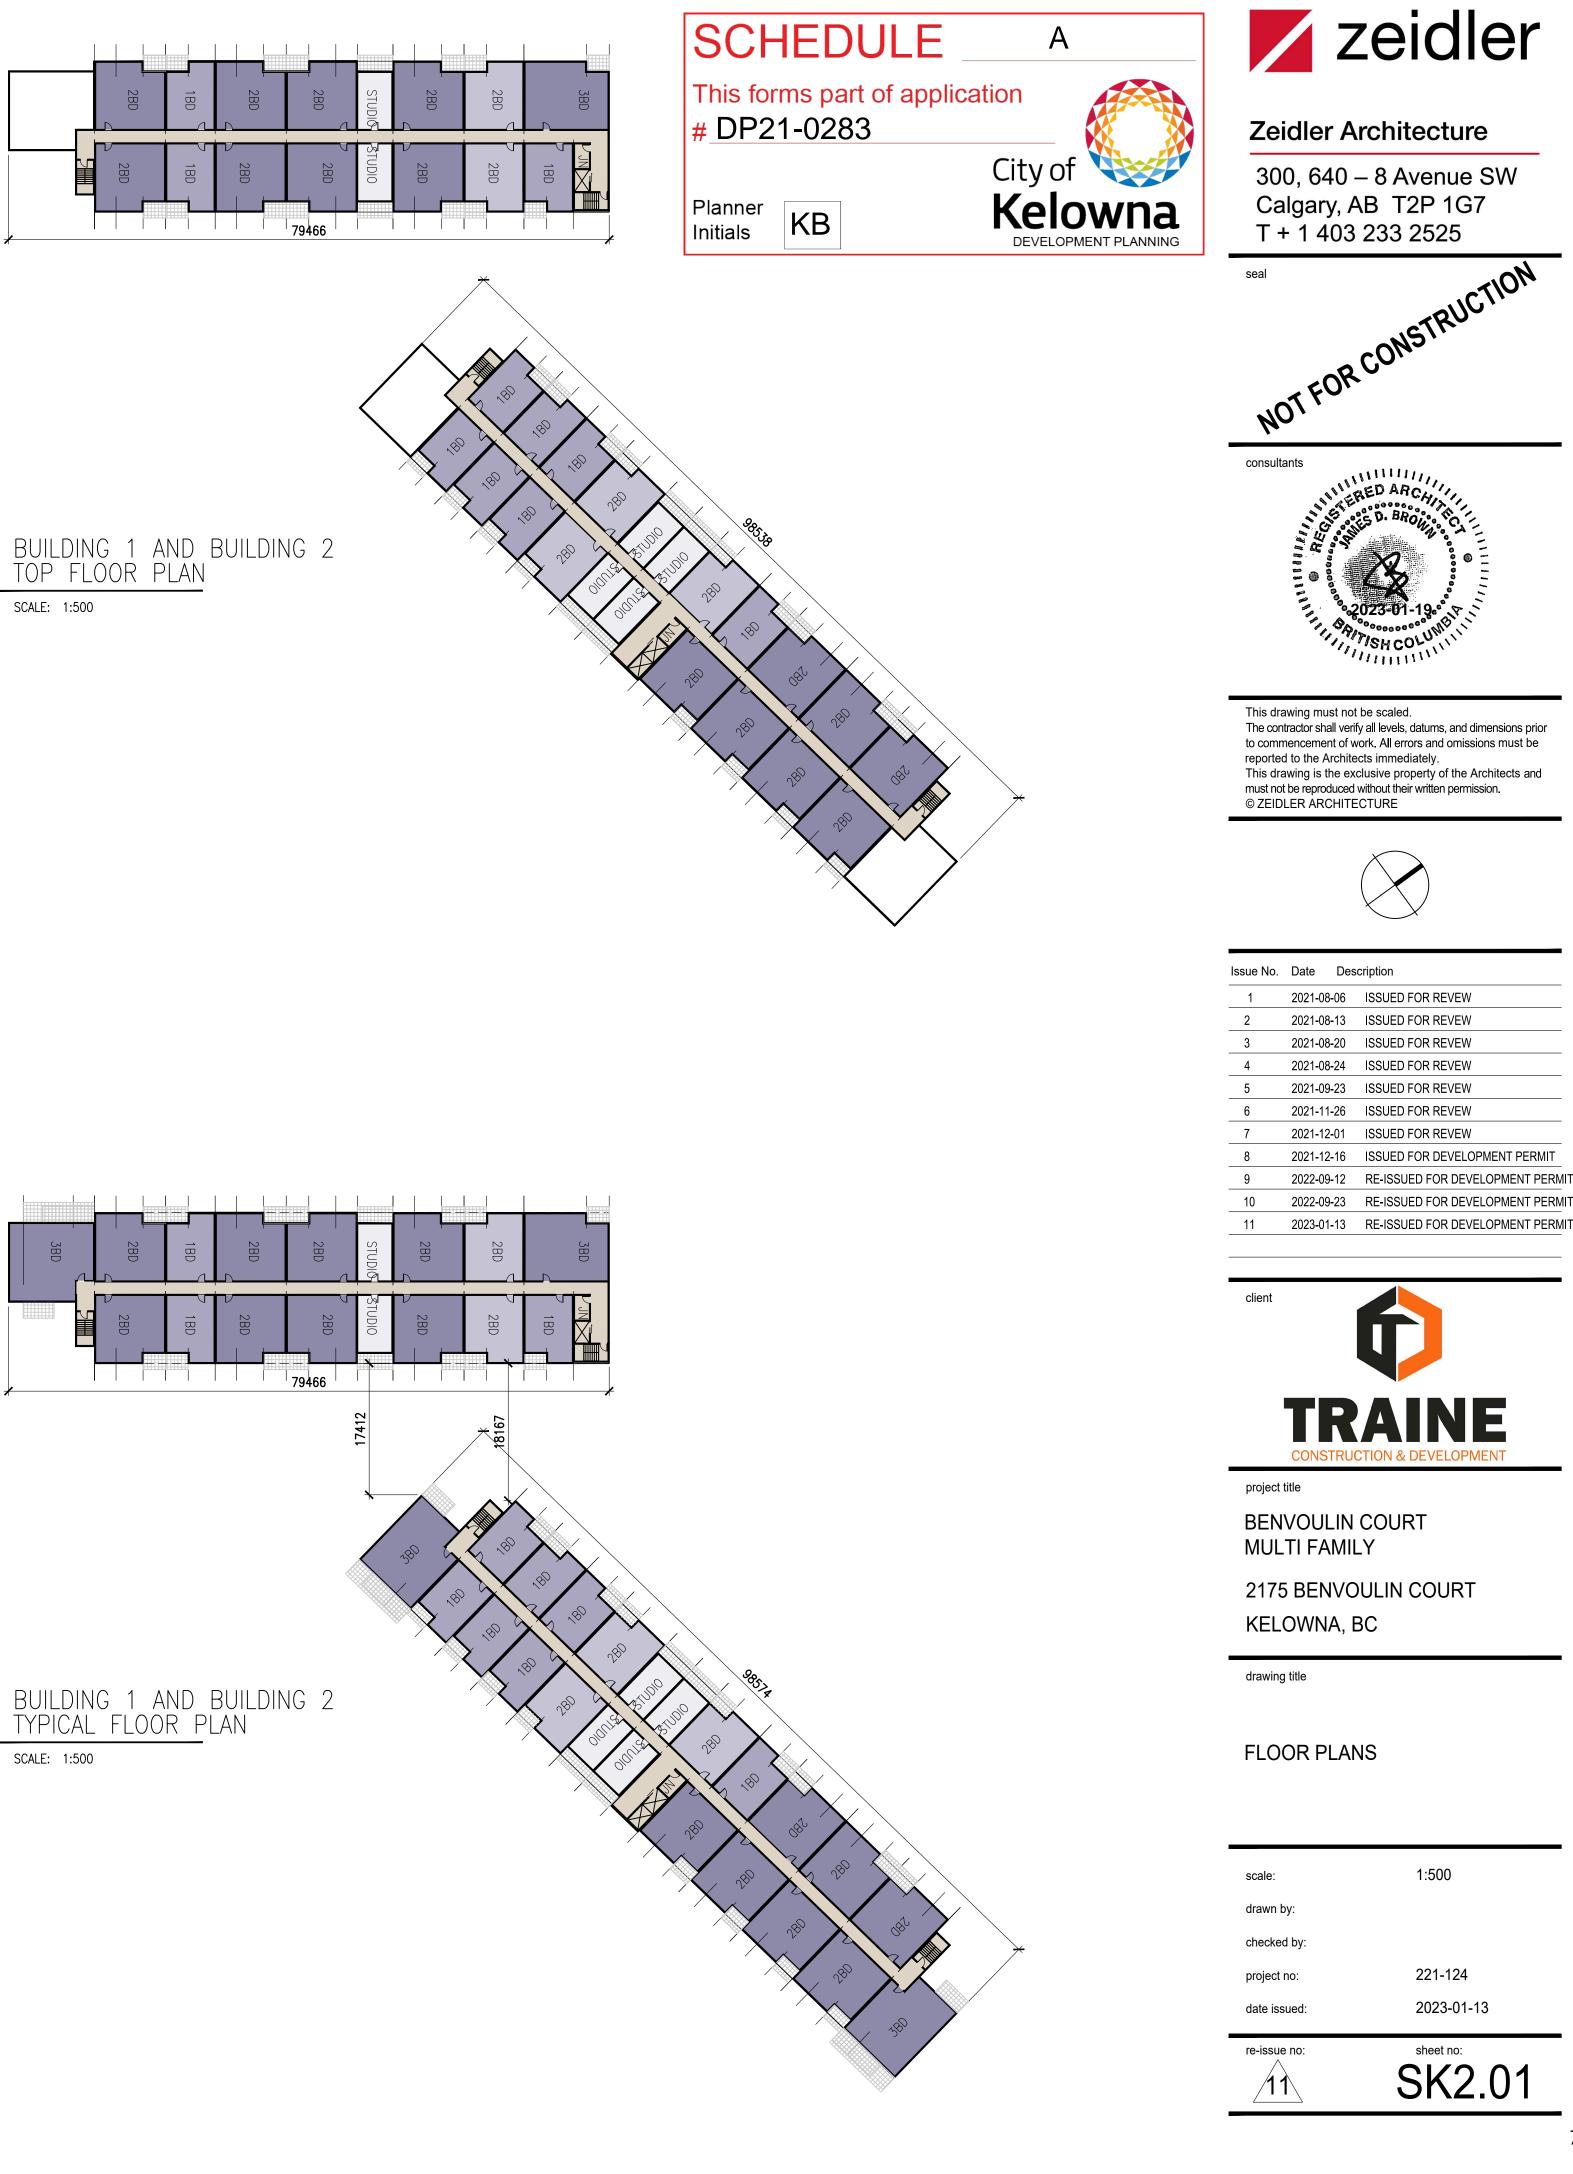

#### 4. Development Application Reports & Related Bylaws

Council will take a short break as part of the Acknowledgement of Al Horning and reconvene at 2:00 pm

| 4.1 | Hoover Rd 1065 - Z21-0098 (BL12479) - Neelam Kumari Khuttan                                                                                                                | 10 - 28  |
|-----|----------------------------------------------------------------------------------------------------------------------------------------------------------------------------|----------|
|     | To rezone the subject property from the RU1 – Large Lot Housing zone to the RU4 – Duplex Housing zone to facilitate the development of a second dwelling.                  |          |
| 4.2 | Union Rd 1975 - Z21-0056 (BL12481) - Multiple Owners                                                                                                                       | 29 - 67  |
|     | To rezone the subject property from the C1 – Local & Neighbourhood Commercial zone to the MF3 – Apartment Housing zone to facilitate the development of Apartment Housing. |          |
| 4-3 | Benvoulin Ct 2165 - DP21-0283 - Benvoulin Apartments Kelowna 2022 Ltd., Inc.No.<br>BC1342273                                                                               | 68 - 124 |

To issue a Development Permit for the form and character of apartment housing.

Pages

4 - 9

|    | 4.4    | Hwy 97 N 2592 - DP22-0177 - 647700 B.C. Ltd., Inc.No. BC0647700                                                                                                                                                                          | 125 - 165 |
|----|--------|------------------------------------------------------------------------------------------------------------------------------------------------------------------------------------------------------------------------------------------|-----------|
|    |        | To issue a Development Permit for the form and character of a hotel.                                                                                                                                                                     |           |
| 5. | Non-De | evelopment Reports & Related Bylaws                                                                                                                                                                                                      |           |
|    | 5.1    | UMO Electronic Transit Fare Collection System                                                                                                                                                                                            | 166 - 181 |
|    |        | To inform Council of transit fare policy changes required to support implementation of BC Transit's Umo, electronic fare collection system.                                                                                              |           |
|    | 5.2    | ICIP Grant Application                                                                                                                                                                                                                   | 182 - 197 |
|    |        | To secure grant funding for public transit by providing letters of support for BC Transit's ICIP funding submissions for refurbishment of the Hardy Transit Centre and planning/design work for the new Hollywood Road Transit Centre.   |           |
|    | 5-3    | Destination Development Grant Funding - Island Stage                                                                                                                                                                                     | 198 - 206 |
|    |        | To provide Council with an overview of the Destination Development Grant (DDG) program and receive Council endorsement to apply for DDG funding for the Island Stage Rejuvenation Project.                                               |           |
|    | 5.4    | Kelowna Art Gallery and Rotary Centre for the Arts Lease and Operating Agreements                                                                                                                                                        | 207 - 338 |
|    |        | To obtain approval from City Council for the Lease and Operating Agreements between the City of Kelowna and the Kelowna Art Gallery Association and between the City of Kelowna and the Kelowna Visual & Performing Arts Centre Society. |           |
|    | 5.5    | Delegation of Authority 2022                                                                                                                                                                                                             | 339 - 346 |
|    |        | To provide Council with a summary of the transactions approved by the Manager,<br>Property Management between January 1, 2022, and December 31, 2022, in<br>accordance with Bylaw No. 11250.                                             |           |
|    | 5.6    | Road Closure Adjacent to 4004 Bluebird Road, 4020 Lakeshore Road, and 4058<br>Lakeshore Road                                                                                                                                             | 347 - 356 |
|    |        | To seek Council approval for the closure of road adjacent to 4004 Bluebird Road, 4020<br>Lakeshore Road, and 4058 Lakeshore Road for consolidation with 4020 Lakeshore<br>Road.                                                          |           |
|    | 5.7    | BL11606 - Road Closure Bylaw - Adjacent to 4020 Lakeshore Rd                                                                                                                                                                             | 357 - 358 |
|    |        | To give Bylaw No. 11606 first, second and third reading.                                                                                                                                                                                 |           |
|    | 5.8    | BL11607 - Road Closure Bylaw - Adjacent to 4058 Lakeshore Rd                                                                                                                                                                             | 359 - 360 |
|    |        | To give Bylaw No. 11607 first, second and third reading.                                                                                                                                                                                 |           |