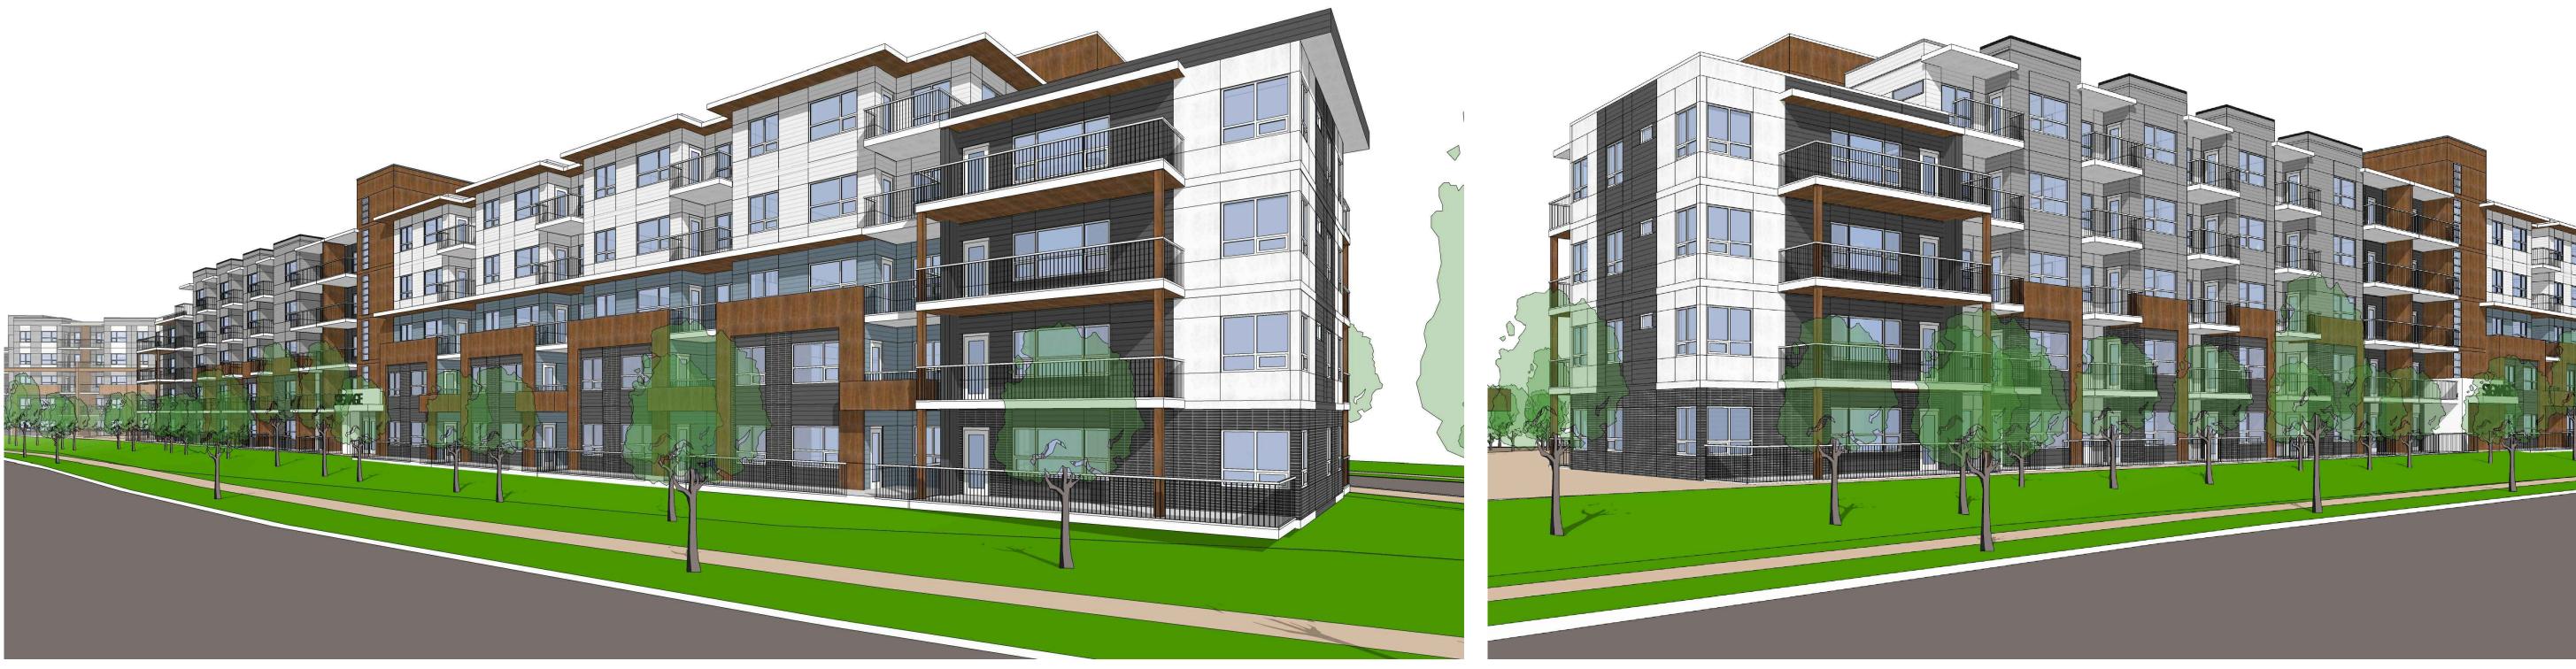

#### 3.2 Project Description

This application proposes four storey apartment housing, containing approximately 29 units. The proposal includes ground-oriented units that would front both Glenmore Rd and Union Rd. Site access is proposed to come from Union Rd.

#### 3.3 Site Context

The subject property is approximately 2,339 m<sup>2</sup> in area and is located at the intersection of Glenmore Rd and Union Rd, in the Glenmore-Clifton-Dilworth OCP Sector. It's in close proximity to North Glenmore Elementary School and Dr. Knox Middle School. The Walk Score is 18 indicating that it's car-dependent and almost all errands require a car.