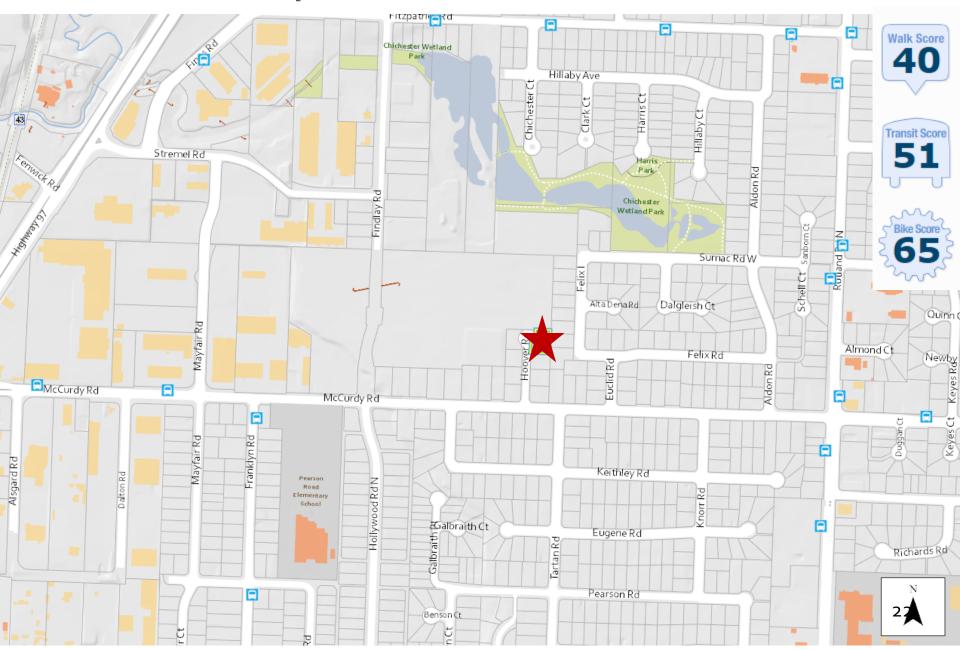

## **Context** Map

#### 3.3 Site Context

The subject property is approximately 2,339 m<sup>2</sup> in area and is located at the intersection of Glenmore Rd and Union Rd, in the Glenmore-Clifton-Dilworth OCP Sector. It's in close proximity to North Glenmore Elementary School and Dr. Knox Middle School. The Walk Score is 18 indicating that it's car-dependent and almost all errands require a car.