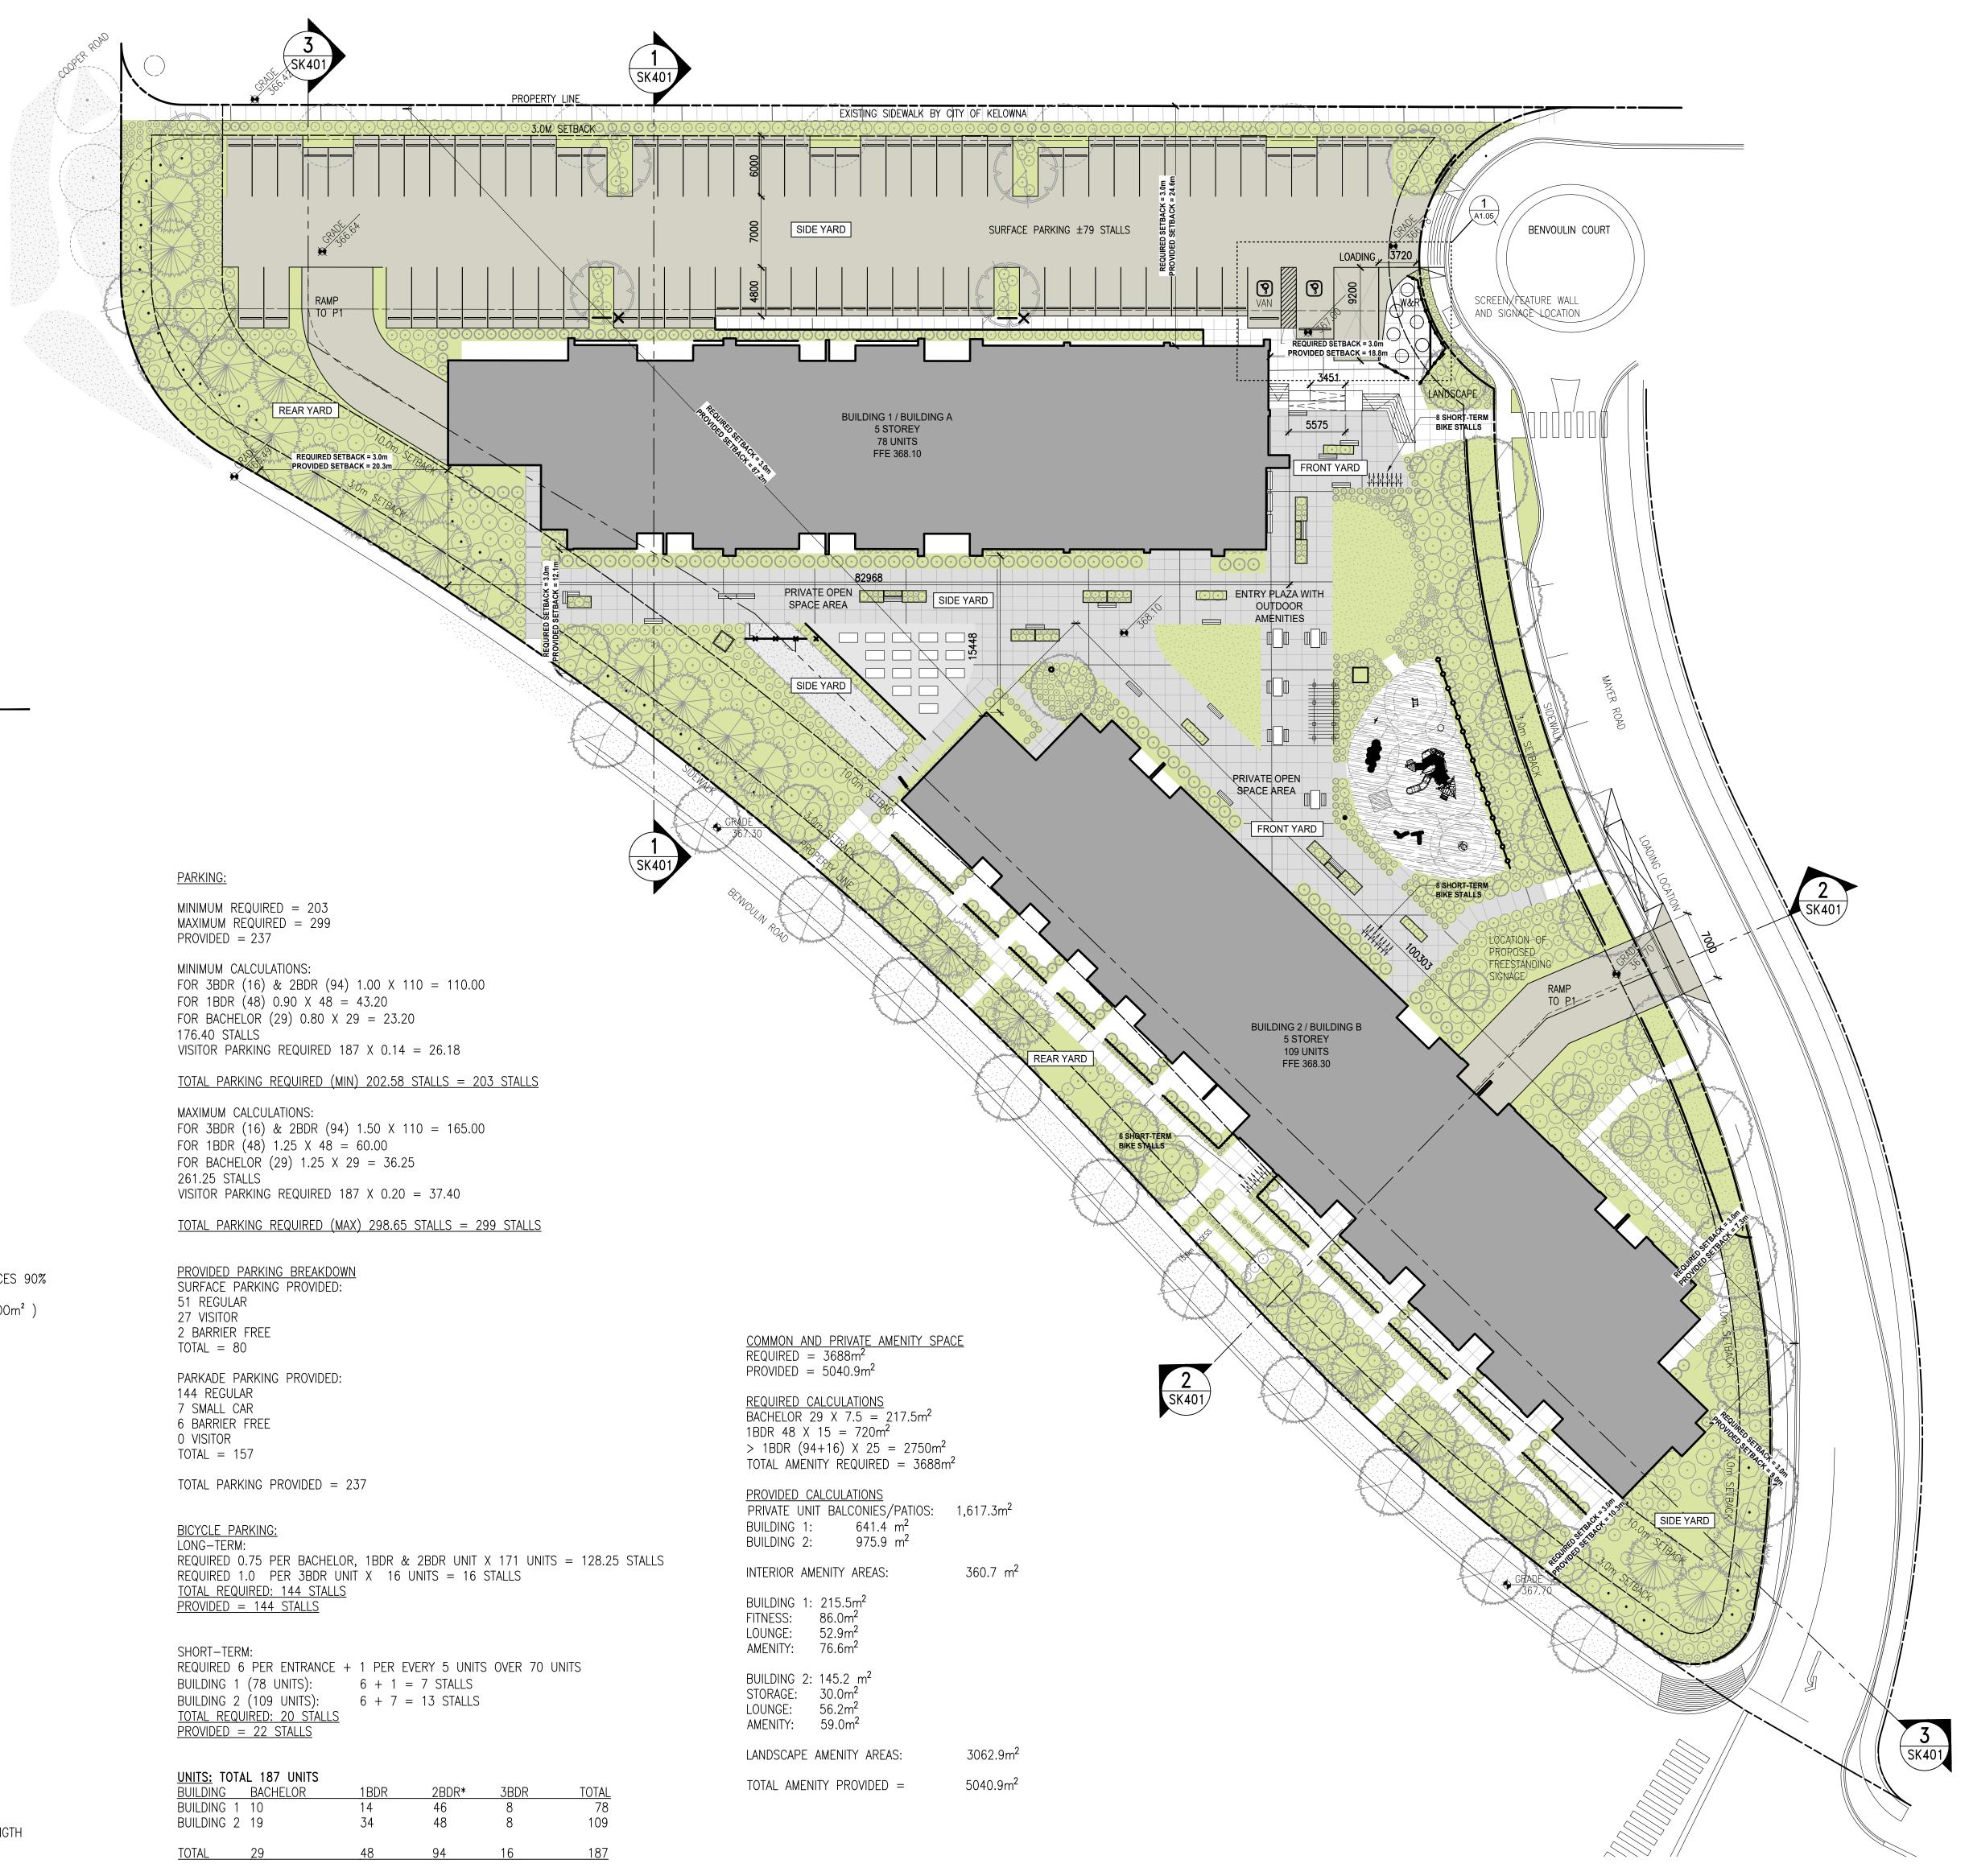

#### 3.2 Project Description

This application proposes four storey apartment housing, containing approximately 29 units. The proposal includes ground-oriented units that would front both Glenmore Rd and Union Rd. Site access is proposed to come from Union Rd.

#### 3.3 Site Context

The subject property is approximately 2,339 m<sup>2</sup> in area and is located at the intersection of Glenmore Rd and Union Rd, in the Glenmore-Clifton-Dilworth OCP Sector. It's in close proximity to North Glenmore Elementary School and Dr. Knox Middle School. The Walk Score is 18 indicating that it's car-dependent and almost all errands require a car.

| Orientation | Zoning                    | Land Use                               |
|-------------|---------------------------|----------------------------------------|
| North       | A1 – Agriculture          | Agriculture & Single Detached Housing  |
| East        | MF2 — Townhouse Housing   | Townhouses                             |
| South       | MF2 — Townhouse Housing   | Townhouses                             |
| \A/a at     | MF3 – Apartment Housing   | Apartment Housing (under construction) |
| West        | P3 – Parks and Open Space | Wyndham Park                           |

Specifically, adjacent land uses are as follows:

Subject Property Map: 1975 Union Rd