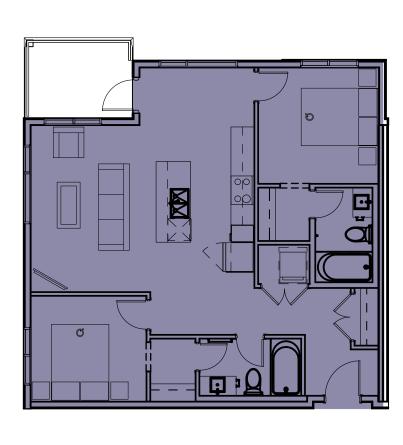

by: checked by: project no: date issued:

221-124 2023-01-13

1:50

re-issue no: /11

sheet no: SK2.A



SCALE: 1:500









BUILDING 1 GROUND FLOOR PLAN scale: 1:200



2-BED UNIT 1 scale: 1:100



2-BED UNIT 3 scale: 1:100

### FLOOR PLANS BUILDING 1

drawing title

### 2175 BENVOULIN COURT KELOWNA, BC

BENVOULIN COURT MULTI FAMILY

project title







This drawing must not be scaled. The contractor shall verify all levels, datums, and dimensions prior to commencement of work. All errors and omissions must be reported to the Architects immediately. This drawing is the exclusive property of the Architects and must not be reproduced without their written permission. © ZEIDLER ARCHITECTURE



300, 640 – 8 Avenue SW Calgary, AB T2P 1G7 T + 1 403 233 2525 seal



Zeidler Architecture











SCALE: 1:200





BUILDING 2 GROUND FLOOR PLAN SCALE: 1:200

SETBACK



SCALE: 1:100







Α City of 1-BED UNIT 



## FLOOR PLANS BUILDING 2

drawing title

### 2175 BENVOULIN COURT KELOWNA, BC

**BENVOULIN COURT** MULTI FAMILY

project title



| Issue No. | Date Des   | scription                       |
|-----------|------------|---------------------------------|
| 1         | 2021-08-06 | ISSUED FOR REVEW                |
| 2         | 2021-08-13 | ISSUED FOR REVEW                |
| 3         | 2021-08-20 | ISSUED FOR REVEW                |
| 4         | 2021-08-24 | ISSUED FOR REVEW                |
| 5         | 2021-09-23 | ISSUED FOR REVEW                |
| 6         | 2021-11-26 | ISSUED FOR REVEW                |
| 7         | 2021-12-01 | ISSUED FOR REVEW