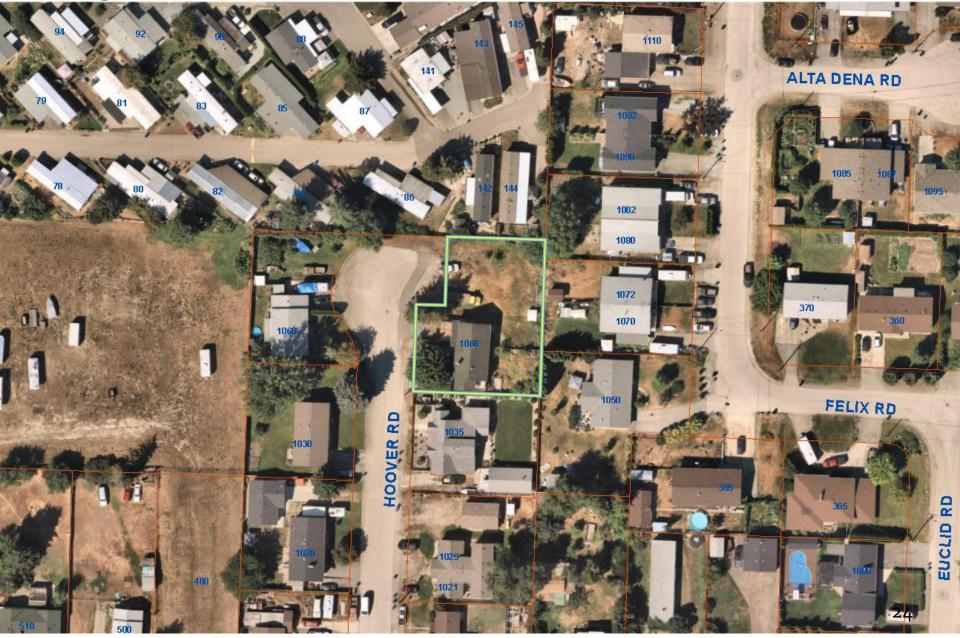

#### 4.1 Project Description

The proposed rezoning from the RU1 – Large Lot Housing zone to the RU4 – Duplex Housing zone will facilitate the development of a second dwelling on the northern portion of the subject property which is currently vacant. The parcel currently contains an existing single detached dwelling which is proposed to remain on site.

#### 4.2 <u>Site Context</u>

The subject property is located on Hoover Road, north of McCurdy Road in Rutland. The surrounding area is designated S-RES – Suburban Residential and S-MU – Suburban Multi-Unit, and zoned RU1 – Large Lot Housing, RU4 – Duplex Housing, and MH1 – Mobile Home and Camping. Pearson Elementary School is approximately 650 m to the southwest of the subject property. Transit stops and a small commercial development are approximately 550 m to the east at the intersection of Rutland Road and McCurdy Road.

#### Subject Property Map: 1065 Hoover Road