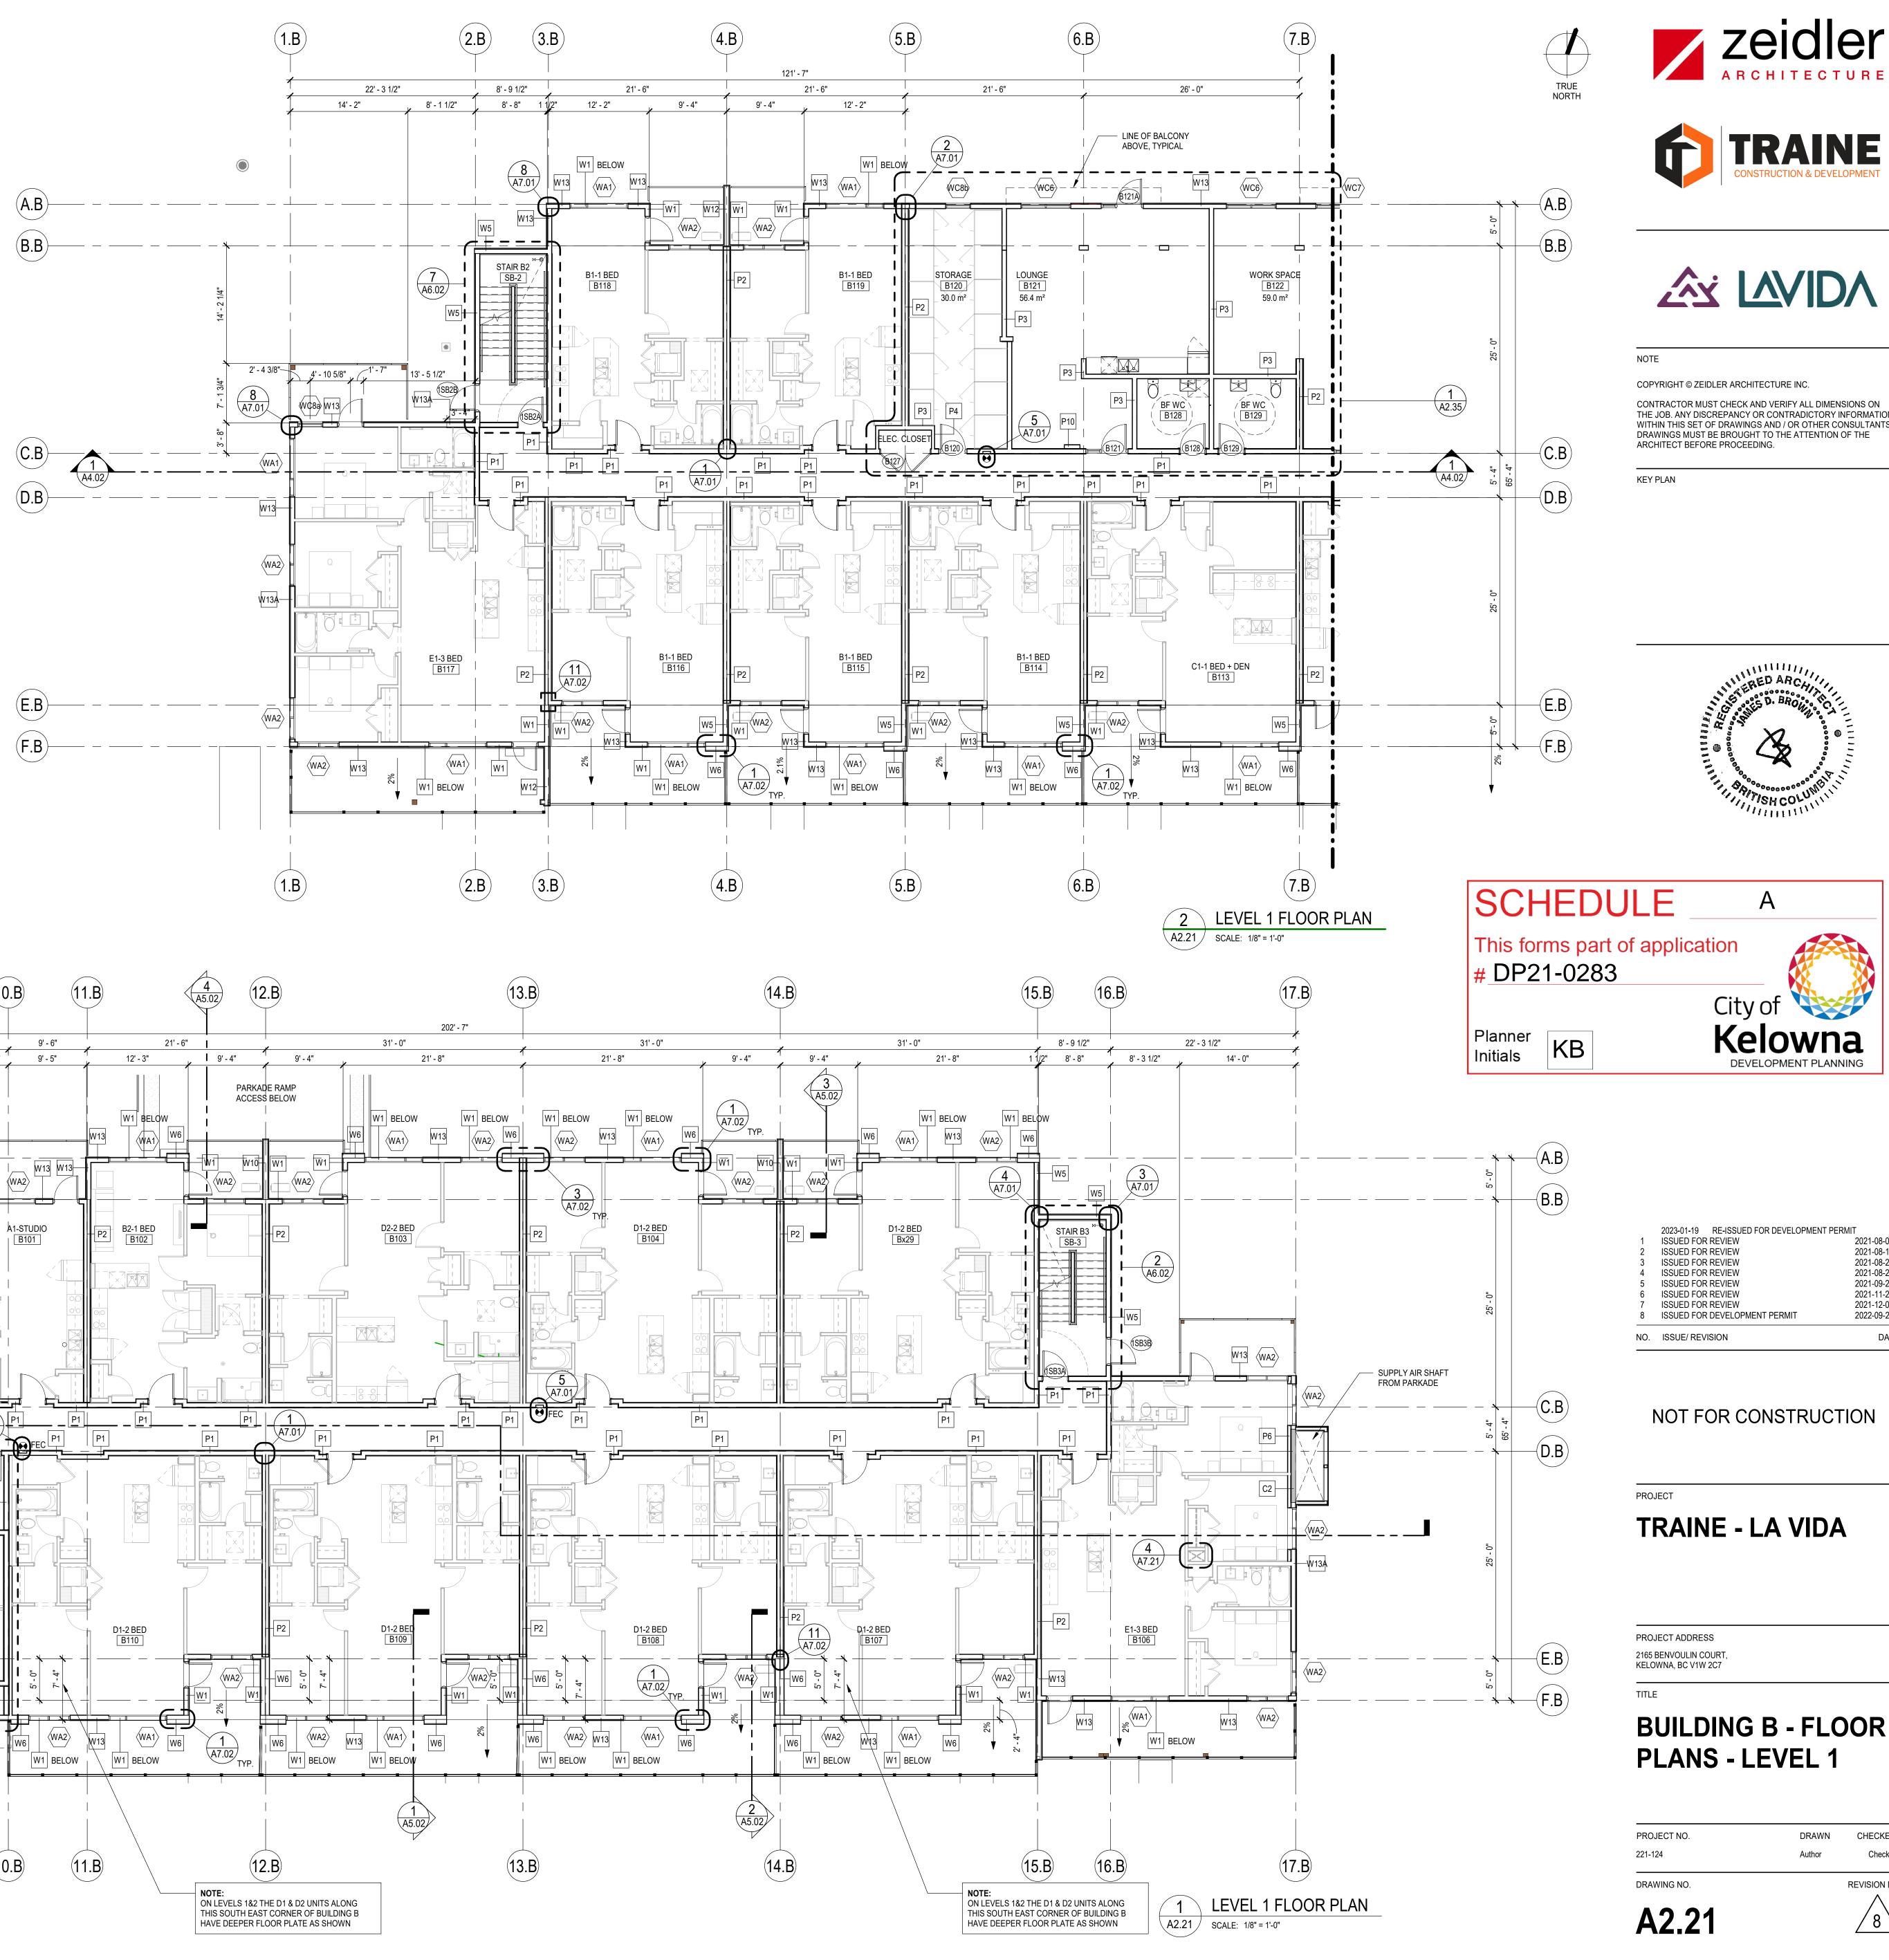

#### 4. Development Application Reports & Related Bylaws

Council will take a short break as part of the Acknowledgement of Al Horning and reconvene at 2:00 pm

| 4.1 | Hoover Rd 1065 - Z21-0098 (BL12479) - Neelam Kumari Khuttan                                                                                                                | 10 - 28  |
|-----|----------------------------------------------------------------------------------------------------------------------------------------------------------------------------|----------|
|     | To rezone the subject property from the RU1 – Large Lot Housing zone to the RU4 – Duplex Housing zone to facilitate the development of a second dwelling.                  |          |
| 4.2 | Union Rd 1975 - Z21-0056 (BL12481) - Multiple Owners                                                                                                                       | 29 - 67  |
|     | To rezone the subject property from the C1 – Local & Neighbourhood Commercial zone to the MF3 – Apartment Housing zone to facilitate the development of Apartment Housing. |          |
| 4-3 | Benvoulin Ct 2165 - DP21-0283 - Benvoulin Apartments Kelowna 2022 Ltd., Inc.No.<br>BC1342273                                                                               | 68 - 124 |

To issue a Development Permit for the form and character of apartment housing.

Pages

4 - 9

|    | 4.4    | Hwy 97 N 2592 - DP22-0177 - 647700 B.C. Ltd., Inc.No. BC0647700                                                                                                                                                                          | 125 - 165 |
|----|--------|------------------------------------------------------------------------------------------------------------------------------------------------------------------------------------------------------------------------------------------|-----------|
|    |        | To issue a Development Permit for the form and character of a hotel.                                                                                                                                                                     |           |
| 5. | Non-De | evelopment Reports & Related Bylaws                                                                                                                                                                                                      |           |
|    | 5.1    | UMO Electronic Transit Fare Collection System                                                                                                                                                                                            | 166 - 181 |
|    |        | To inform Council of transit fare policy changes required to support implementation of BC Transit's Umo, electronic fare collection system.                                                                                              |           |
|    | 5.2    | ICIP Grant Application                                                                                                                                                                                                                   | 182 - 197 |
|    |        | To secure grant funding for public transit by providing letters of support for BC Transit's ICIP funding submissions for refurbishment of the Hardy Transit Centre and planning/design work for the new Hollywood Road Transit Centre.   |           |
|    | 5-3    | Destination Development Grant Funding - Island Stage                                                                                                                                                                                     | 198 - 206 |
|    |        | To provide Council with an overview of the Destination Development Grant (DDG) program and receive Council endorsement to apply for DDG funding for the Island Stage Rejuvenation Project.                                               |           |
|    | 5.4    | Kelowna Art Gallery and Rotary Centre for the Arts Lease and Operating Agreements                                                                                                                                                        | 207 - 338 |
|    |        | To obtain approval from City Council for the Lease and Operating Agreements between the City of Kelowna and the Kelowna Art Gallery Association and between the City of Kelowna and the Kelowna Visual & Performing Arts Centre Society. |           |
|    | 5.5    | Delegation of Authority 2022                                                                                                                                                                                                             | 339 - 346 |
|    |        | To provide Council with a summary of the transactions approved by the Manager,<br>Property Management between January 1, 2022, and December 31, 2022, in<br>accordance with Bylaw No. 11250.                                             |           |
|    | 5.6    | Road Closure Adjacent to 4004 Bluebird Road, 4020 Lakeshore Road, and 4058<br>Lakeshore Road                                                                                                                                             | 347 - 356 |
|    |        | To seek Council approval for the closure of road adjacent to 4004 Bluebird Road, 4020<br>Lakeshore Road, and 4058 Lakeshore Road for consolidation with 4020 Lakeshore<br>Road.                                                          |           |
|    | 5.7    | BL11606 - Road Closure Bylaw - Adjacent to 4020 Lakeshore Rd                                                                                                                                                                             | 357 - 358 |
|    |        | To give Bylaw No. 11606 first, second and third reading.                                                                                                                                                                                 |           |
|    | 5.8    | BL11607 - Road Closure Bylaw - Adjacent to 4058 Lakeshore Rd                                                                                                                                                                             | 359 - 360 |
|    |        | To give Bylaw No. 11607 first, second and third reading.                                                                                                                                                                                 |           |

#### Purpose

To rezone the subject property from the C1 – Local & Neighbourhood Commercial zone to the MF3 – Apartment Housing zone to facilitate the development of Apartment Housing.

#### 3.2 Project Description

This application proposes four storey apartment housing, containing approximately 29 units. The proposal includes ground-oriented units that would front both Glenmore Rd and Union Rd. Site access is proposed to come from Union Rd.

#### 3.3 Site Context

The subject property is approximately 2,339 m<sup>2</sup> in area and is located at the intersection of Glenmore Rd and Union Rd, in the Glenmore-Clifton-Dilworth OCP Sector. It's in close proximity to North Glenmore Elementary School and Dr. Knox Middle School. The Walk Score is 18 indicating that it's car-dependent and almost all errands require a car.