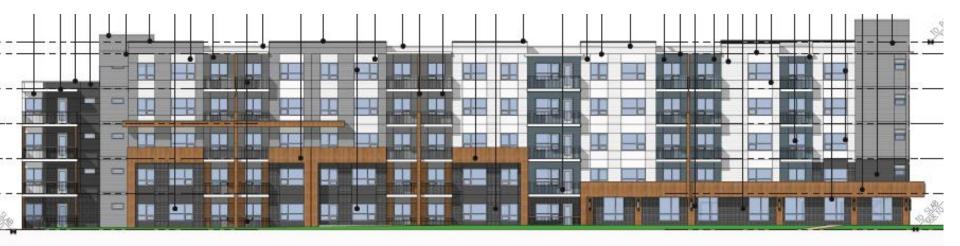

#### 3.2 Project Description

This application proposes four storey apartment housing, containing approximately 29 units. The proposal includes ground-oriented units that would front both Glenmore Rd and Union Rd. Site access is proposed to come from Union Rd.

#### 3.3 Site Context

The subject property is approximately 2,339 m<sup>2</sup> in area and is located at the intersection of Glenmore Rd and Union Rd, in the Glenmore-Clifton-Dilworth OCP Sector. It's in close proximity to North Glenmore Elementary School and Dr. Knox Middle School. The Walk Score is 18 indicating that it's car-dependent and almost all errands require a car.