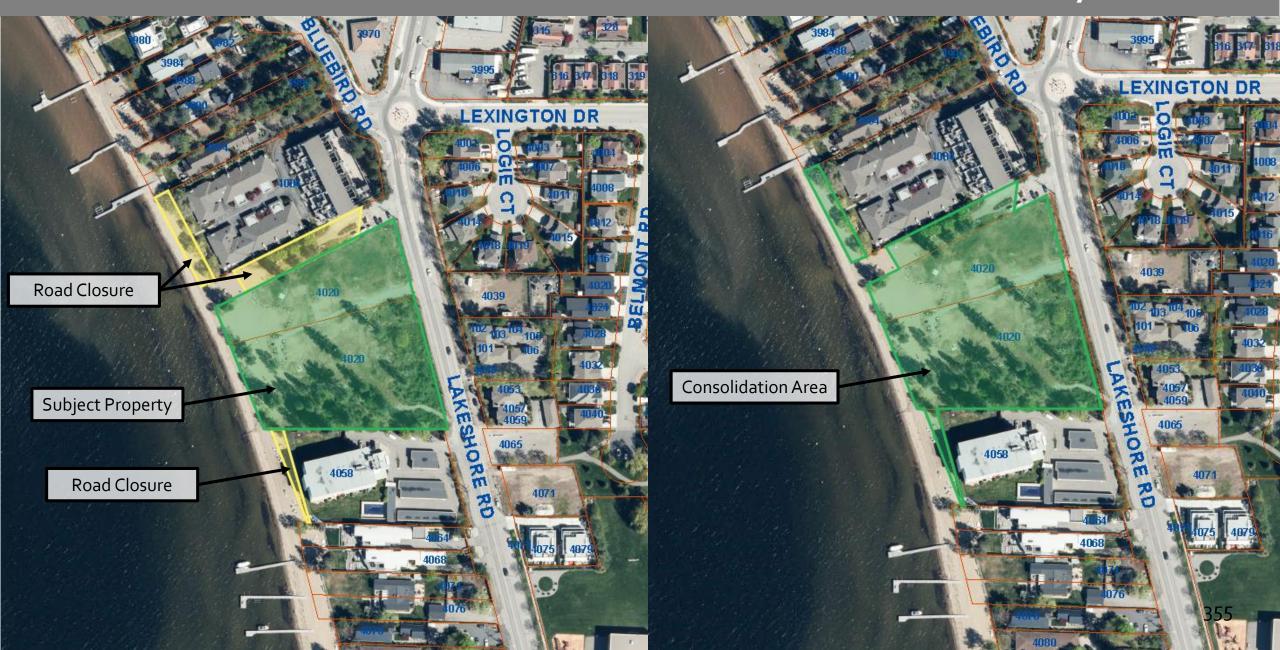

equirements: Existing Policy: External Agency/Public Comments: Communications Comments:

Submitted by: B. Walker, Real Estate Services Manager

Approved for inclusion: J. Säufferer, Real Estate Department Manager

Attachments: Schedule A – Road Closure Area – Adjacent to 4020 Lakeshore Rd Schedule B – Road Closure Area – Adjacent to 4058 Lakeshore Rd Schedule C – Road Closure Area – Adjacent to 4004 Bluebird Road Schedule D – Subdivision Plan Schedule E – Power Point

cc: D. Strachan, Community Planning & Development Manager R. Parlane, Parks & Buildings Planning Manager

### SCHEDULE "A"



### SCHEDULE "B"



## SCHEDULE "C"



351

### SCHEDULE "D"



## Proposed Road Closure Bluebird Beach Park

February 06, 2023

## Site Context



## Road Closure Areas and Consolidation Survey Plan





#### **CITY OF KELOWNA**

#### BYLAW NO. 11606

#### <u>Road Closure and Removal of Highway Dedication Bylaw</u> (Portion of Road Adjacent to 4020 Lakeshore Road)

A bylaw pursuant to Section 26 and 40 of the Community Charter to authorize the City to permanently close and remove the highway dedication of a portion of highway Adjacent to 4020 Lakeshore Road.

NOW THEREFORE, the Municipal Council of the City of Kelowna, in open meeting assembled, hereby enacts as follows:

- 1. That portion of highway attached as Schedule "A" comprising 1230 m<sup>2</sup> shown in bold black as Closed Road on the Reference Plan prepared by Robert T. Macdonald, B.C.L.S., is hereby stopped up and closed to traffic and the highway dedication removed.
- 2. The Mayor and City Clerk of the City of Kelowna are