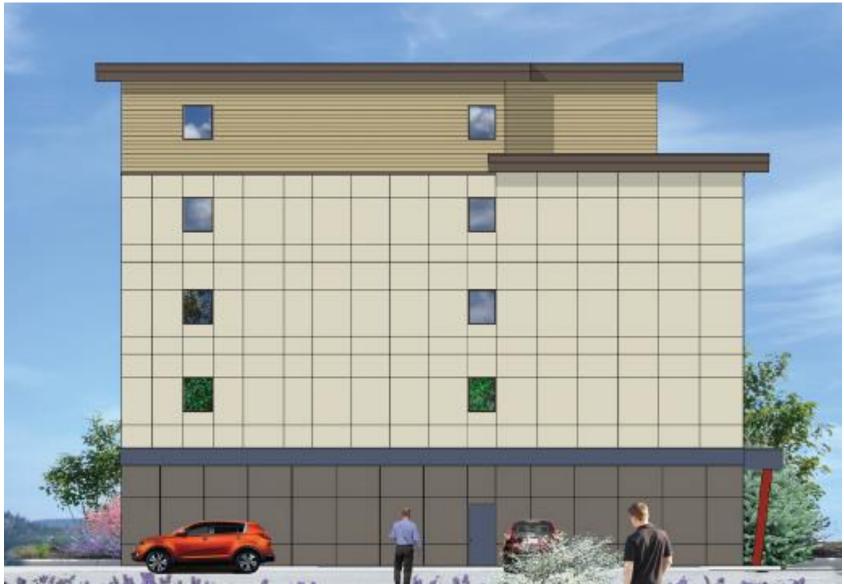

#### 3.2 Project Description

This application proposes four storey apartment housing, containing approximately 29 units. The proposal includes ground-oriented units that would front both Glenmore Rd and Union Rd. Site access is proposed to come from Union Rd.

#### 3.3 Site Context

The subject property is approximately 2,339 m<sup>2</sup> in area and is located at the intersection of Glenmore Rd and Union Rd, in the Glenmore-Clifton-Dilworth OCP Sector. It's in close proximity to North Glenmore Elementary School and Dr. Knox Middle School. The Walk Score is 18 indicating that it's car-dependent and almost all errands require a car.