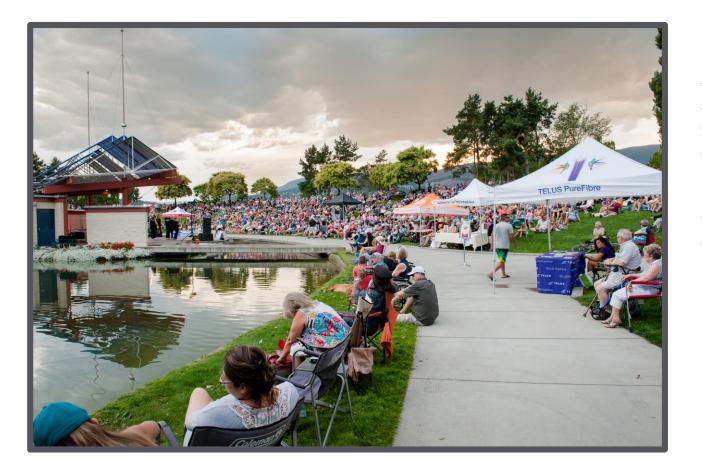

### **PIM Handout**

#### HANDOUT

City of Kelowna Project No: Z21-0056 (Zoning) and DP21-0144 (Development Permit)

Re: Rezoning for 1975 Union Rd to MF-2 to allow for construction of a four-storey condo building

Dave Batten | Krahn Engineering Ltd. has made an application to the City of Kelowna regarding 1975 Union Road. The application is to rezone the property from C1 – Local & Neighborhood Commercial to MF3 - Apartment Housing. This application is also being made for a development variance permit which will allow for a permit to construct of a four-storey apartment building.