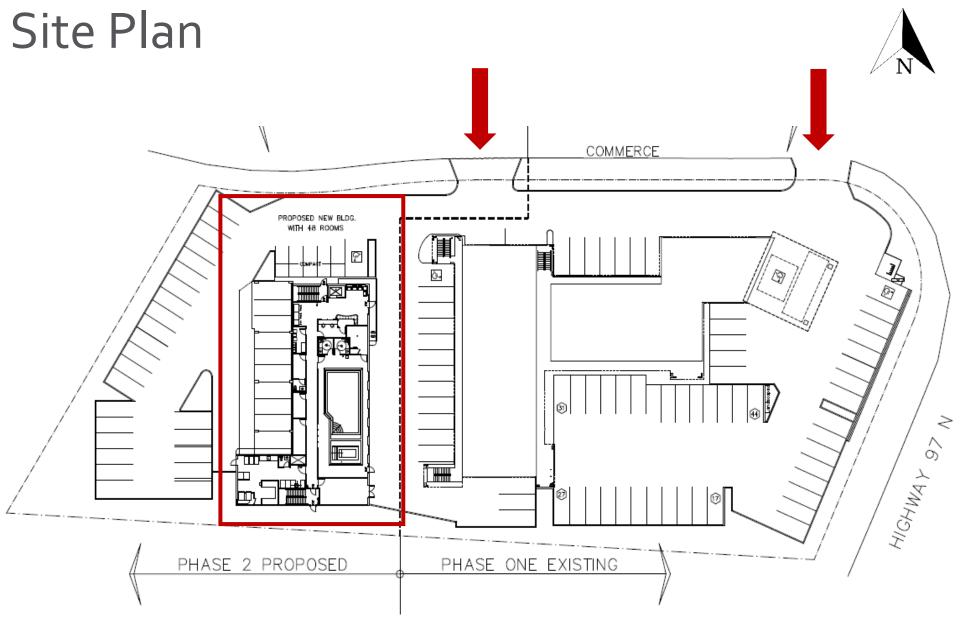

|
| j. | Use an integrated, consistent range of materials and colors and                                                                                                   |  |  |   | x |
|    | provide variety by, for example, using accent colors.                                                                                                             |  |  |   |   |







# Purpose

### To issue a Development Permit for the form and character of a hotel.



## **Development Process**



kelown<del>a</del>.ca

# **Context Map**



# Subject Property Map





### Site Photos





### Site Photos





# **Technical Details**



CA1 – Core Area Mixed Use
 48 new units & amenity area

 110 total on-site
 5 storeys in height
 111 Parking Stalls
 14 Bicycle Parking Stalls
 29 Trees added





### Elevation – North



### Elevation – West



### Elevation – South



### Elevation – East



### Materials Board



RICH ESPRESSO







# Landscape Plan





# Rendering – SW





# **OCP** Design Guidelines

- Incorporate natural building materials
- New development should allow logical movement throughout the site
- Screen parking areas with tree plantings
- Locate loading, utilities, mechanical and garbage away from public view





# **OCP** Policies

Policy 5.6.5: Protect Commercial Space
 Support the intensification on underutilized land, such as surface parking lots.





# Staff Recommendation

- Staff recommend support for the proposed Development Permit as it:
  - Aligns with OCP Chapter 5 Policies
  - Meets majority of OCP Design Guidelines



| Report to ( | Council |
|