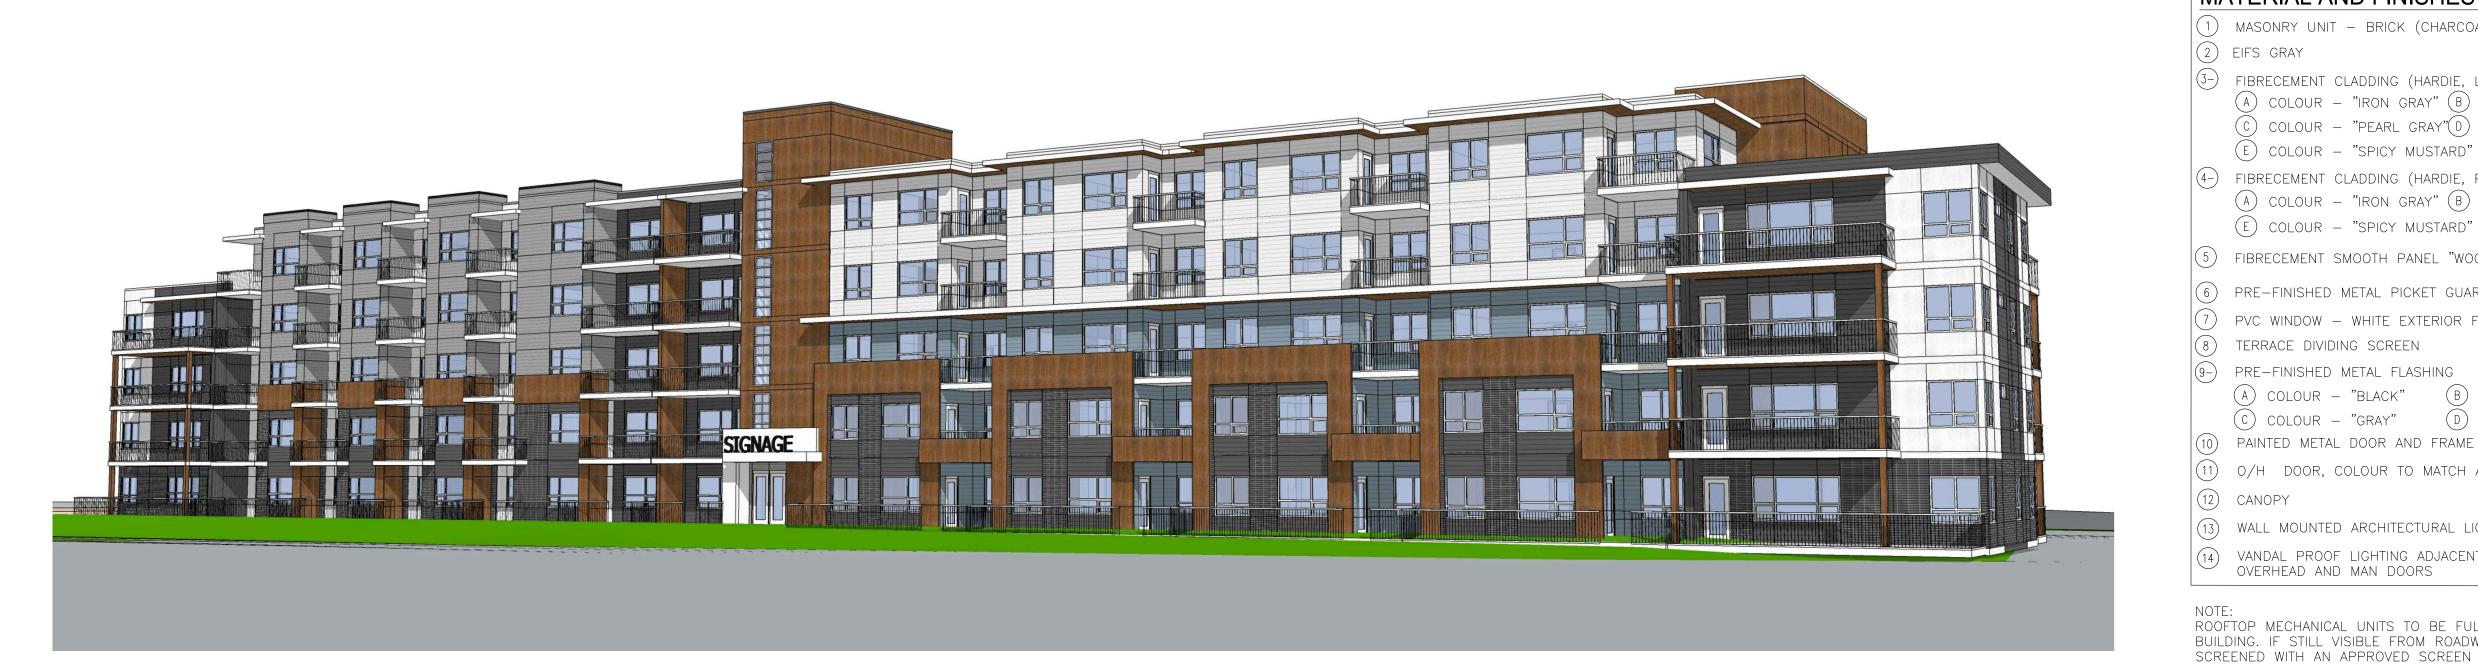

|                    |                    |                          |                       | SIGNAGE |
| MAIN FLOOR                                                                                                                                                                               |                    |                    |                          |                       |         |
|                                                                                                                                                                                          |                    |                    |                          |                       |         |

BUILDING 2 SOUTH ELEVATION SCALE: 1:200





SCALE: 1:200









## Zeidler Architecture

300, 640 – 8 Avenue SW Calgary, AB T2P 1G7 T + 1 403 233 2525

NOTFORCONSTRUCTION consultants

BUILDING 2 EAST ELEVATION SCALE: 1:200

## MATERIAL AND FINISHES LEGEND

1) MASONRY UNIT – BRICK (CHARCOAL), STACK BOND 3-) FIBRECEMENT CLADDING (HARDIE, LAP SIDING, CEDARMILL FINISH) (A) COLOUR – "IRON GRAY" (B) COLOUR – "ARCTIC WHITE" C colour – "pearl gray"D colour – "boothbay blue" (E) COLOUR – "SPICY MUSTARD" (4-) FIBRECEMENT CLADDING (HARDIE, PANEL, SMOOTH FINISH) (A) COLOUR – "IRON GRAY" (B) COLOUR – "ARCTIC WHITE" (E) COLOUR – "SPICY MUSTARD" (5) FIBRECEMENT SMOOTH PANEL "WOOD" COLOUR (6) PRE-FINISHED METAL PICKET GUARD RAILS, PAINTED 'BLACK' 7) PVC WINDOW - WHITE EXTERIOR FRAME / WHITE INTERIOR FRAME (8) TERRACE DIVIDING SCREEN (9-) PRE-