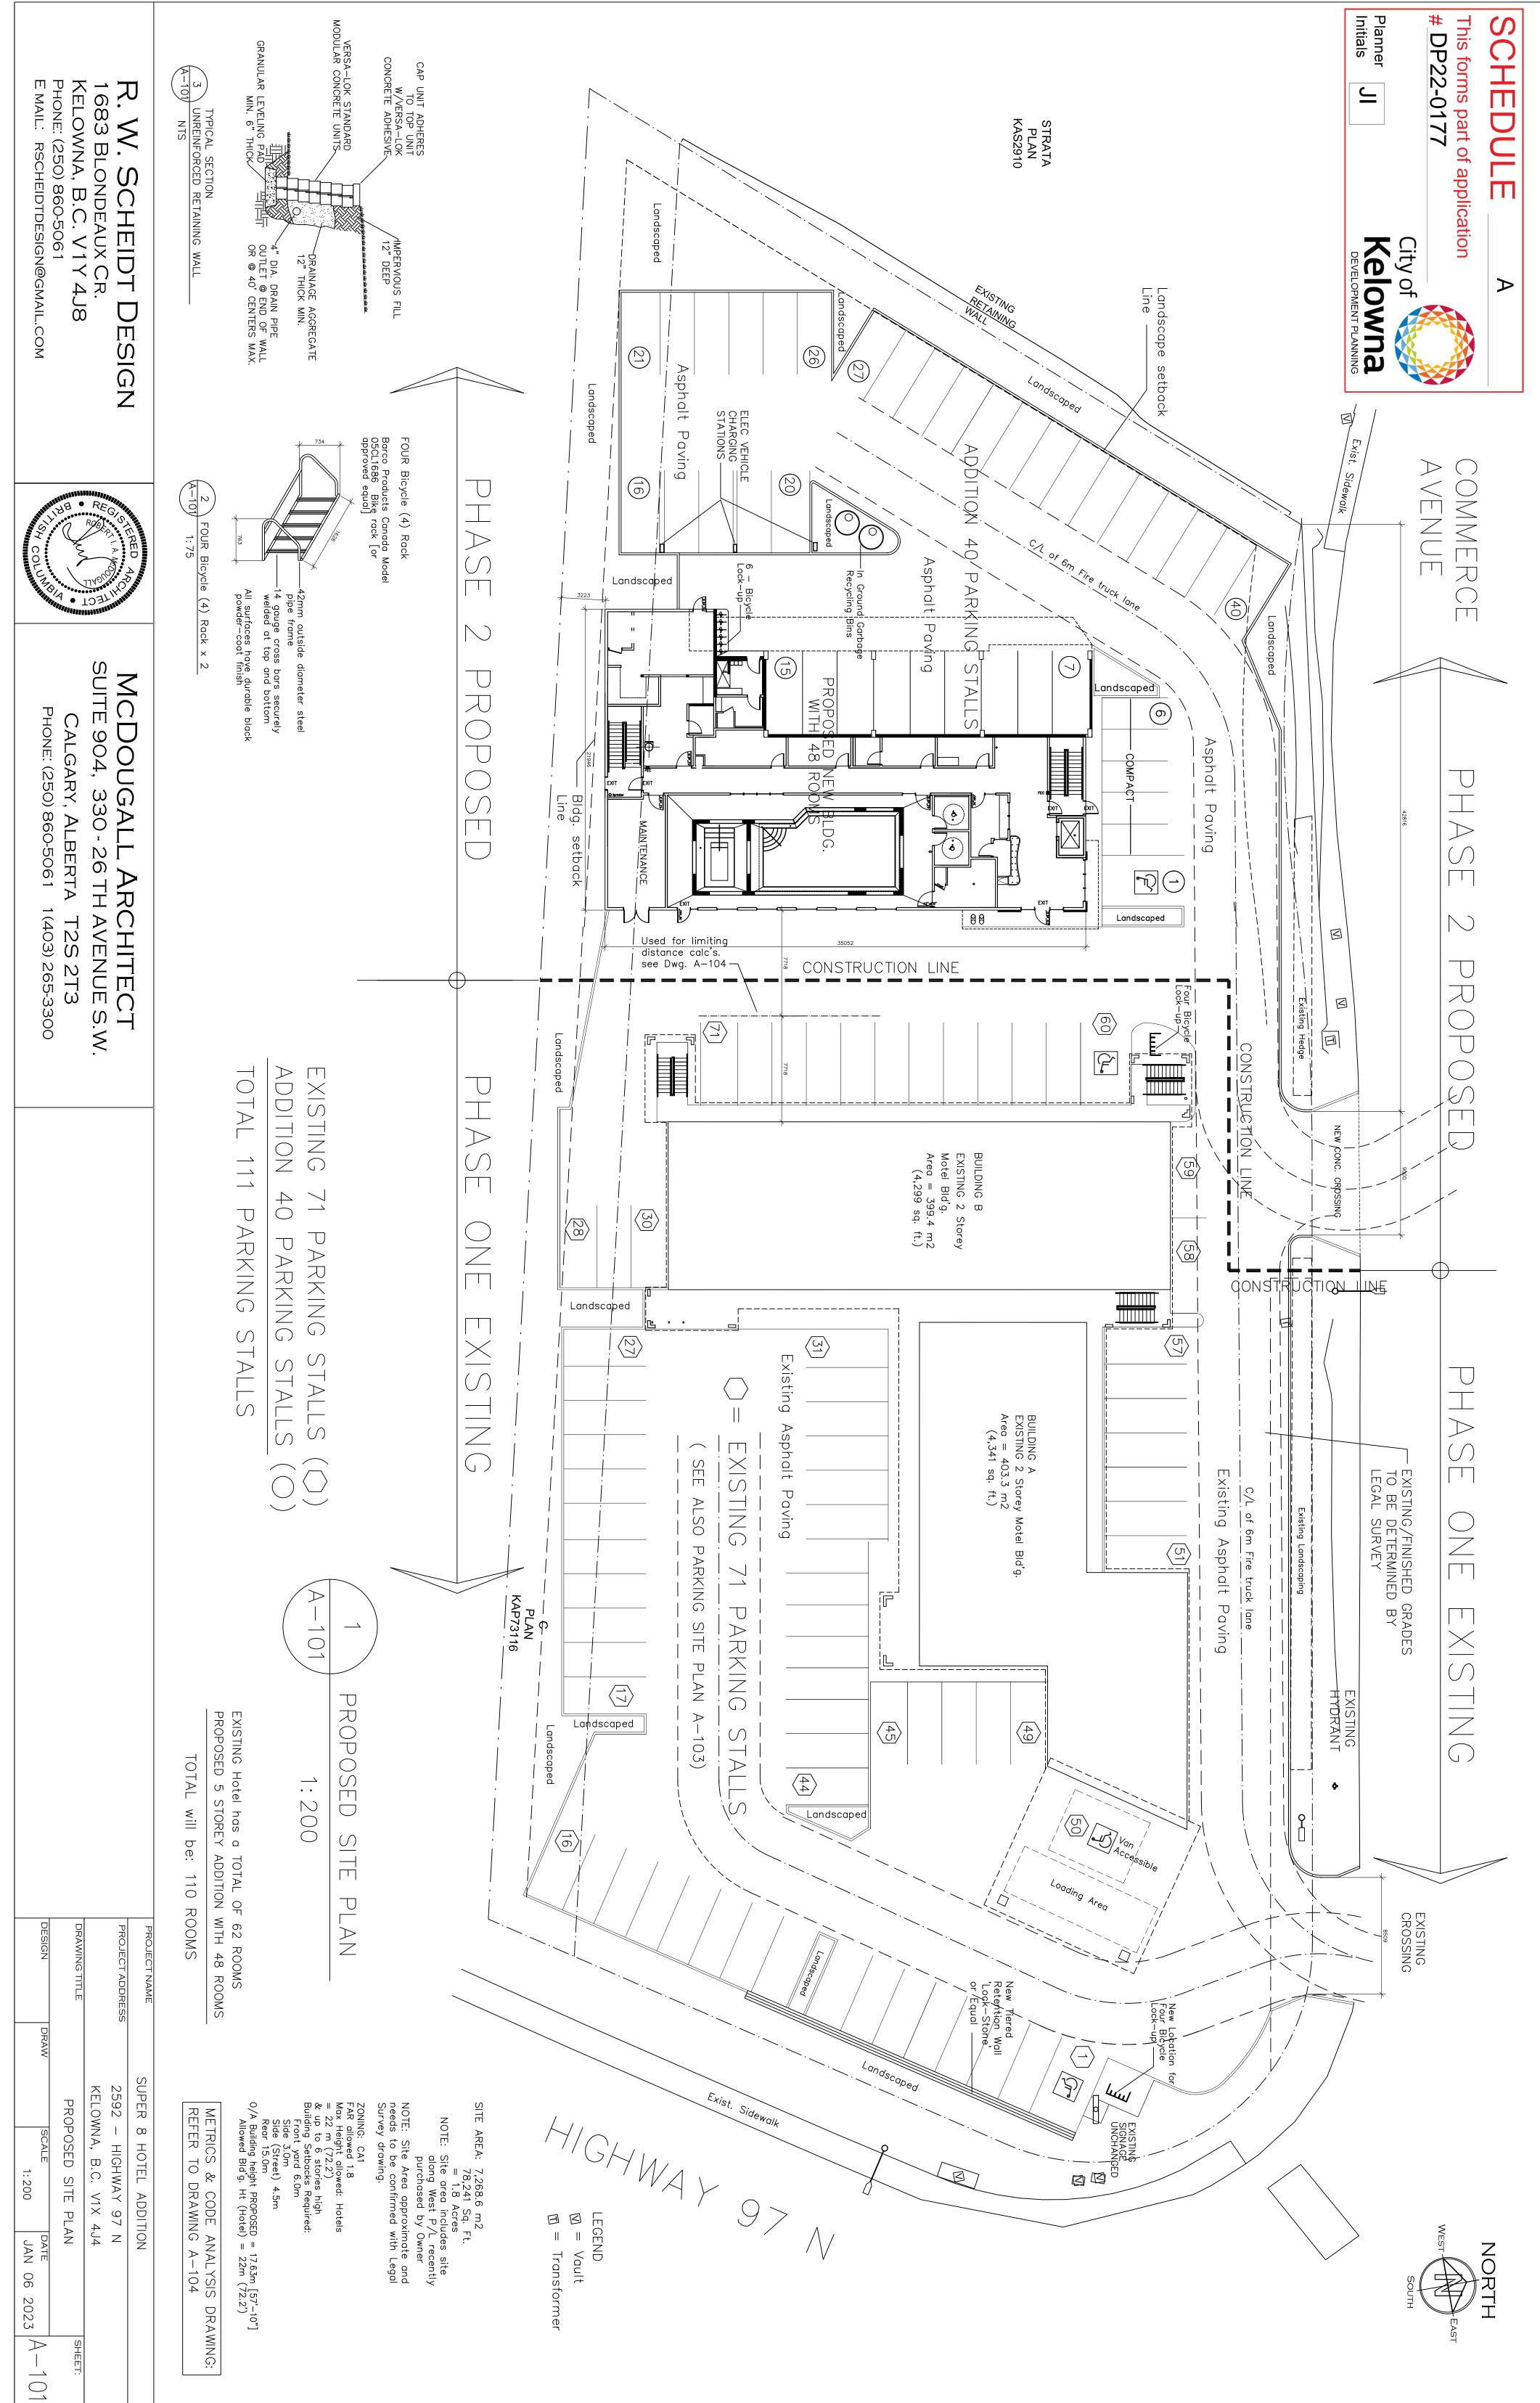

gainst:

All actions and proceedings, costs, damages, expenses, claims, and demands whatsoever and by whomsoever brought, by a) reason of the Municipality said Permit.

All costs, expenses, claims that may be incurred by the Municipality where the construction, engineering or other types of works as called for by the Permit results in damages to any property owned in whole or in part by the Municipality or which the Municipality by duty or custom is obliged, directly or indirectly in any way or to any degree, to construct, repair, or maintain.

### ATTACHMENT А The PERMIT HOLDER is the CURRENT LAND OWNER. This forms part of application Security shall ONLY be returned to the signatory of the # DP22-0177 Landscape Agreement or their designates. City of Planner JI

DP22-0177 Page 2 of 2 130























SOI





PROPOSED KELOWNA SUPER 8 HOTEL ADDITION EXISTING: 62 Rooms ADDITION PROPOSED = 48 ROOMS TOTAL ROOMS TO BE: 110 <u>CWC ADDRESS</u> 2392 HIGHWAY 97 N., KELOWNA B.C. V1X 4.4 <u>LEGAL DESCRIPTION</u> LOT 3 DISTRICT PLAN 3522 EXCEPT PLAN KAP87674 PROJECT DATA: REFER TO DRAWING A-104 METRICS & CODE ANALYSIS DRAWING UST 3 DISTRICT PLAN 3522 EXCEPT PLAN KAP87674 PROJECT DATA: USING: B.C. BUILDING CODE 2018 GROUP C (Hotel) - 3.2.2.50 MAIN FLOOR BLDG AREA = 5.634 Square Feet (523 m2) 5 - STORIES FULLY SPRINKLERED COMBUSTIBLE OR NON COMBUSTIBLE CONSTRUCTION FLOAR ASSEMBLES-FIRE SEPARATION WITH 1 HOUR FIRE RESISTANCE RATING. ROOF 1 HOUR FIRE RESISTANCE RATING. ROOF 1 HOUR FIRE RESISTANCE RATING. ROOF 1 HOUR FIRE RESISTANCE RATING CAULY SPRINKLERED BUILDING UMITING DISTAN