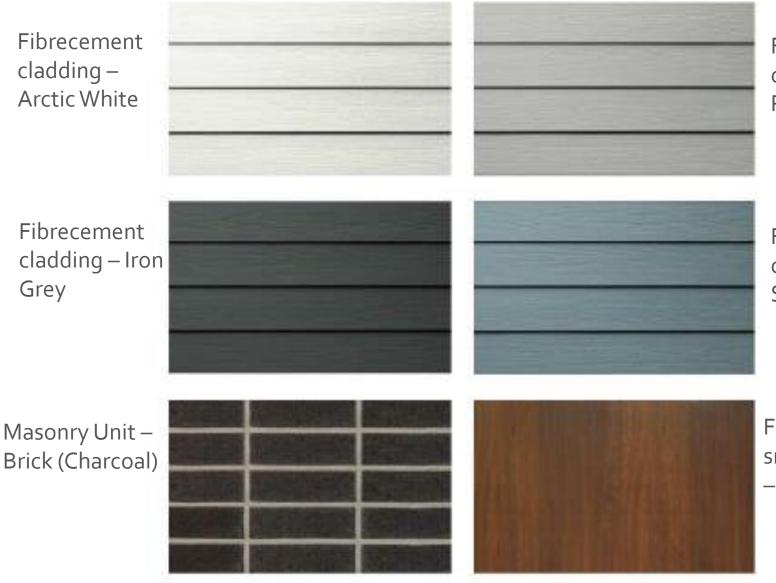

*



# Subject Property Map







# **Technical Details**

# UC3 – Midtown Urban Centre

- Two five-storey wood-frame buildings
- 187 units (combined)
  - > 29 bachelor
  - ▶ 48 one-Bedroom
  - 94 two-Bedroom
  - 16 three-bedroom
- On site parking requirements are met
  - 237 Parking Stalls (surface and underground)
  - 166 Bicycle Parking Stalls
- Amenity rich landscape plan
  - ▶ 24 Large Trees



# Site Plan



### Benvoulin Road

# Elevation Building 1 – North



# Elevation Building 1 – West



# Elevation Building 1 – South



# Elevation Building 1 – East



# Elevation Building 2 – South



# Elevation Building 2 – East



# Elevation Building 2 – North



# Elevation Building 2 – West



# **Materials Board**

Fibrecement cladding -Arctic White

Fibrecement cladding – Iron Grey



Fibrecement cladding -Pearl Grey

Fibrecement cladding -Spicy Mustard

Fibrecement smooth panels – Wood colour

# Landscape Plan





# Rendering – From Benvoulin Rd



# Rendering – From Benvoulin Rd (South)





# OCP Design Guidelines

- Well-oriented windows and balconies
- Parking accessed from lowest classified street
- Articulation of building facades to provide visual interest
- On-site amenities include:
  - Play area;
  - Community gardens; and
  - Fenced dog run.





# **OCP** Policies

Objective 4.1 - Strengthen the Urban Centres as Kelowna's primary hubs of activity

- Policy 4.1.6 High Density Residential Development
  - Direct density to Urban Centres
- Objective 4.8 Support modest residential development to transition Midtown into a transitsupported neighbourhood
  - Pol