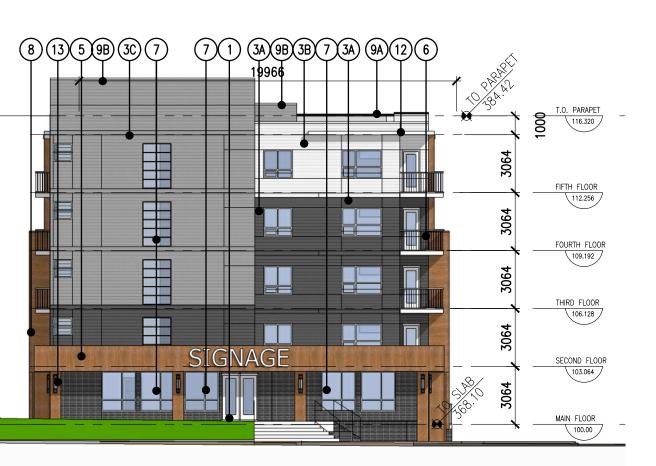

#### 3.2 Project Description

This application proposes four storey apartment housing, containing approximately 29 units. The proposal includes ground-oriented units that would front both Glenmore Rd and Union Rd. Site access is proposed to come from Union Rd.

#### 3.3 Site Context

The subject property is approximately 2,339 m<sup>2</sup> in area and is located at the intersection of Glenmore Rd and Union Rd, in the Glenmore-Clifton-Dilworth OCP Sector. It's in close proximity to North Glenmore Elementary School and Dr. Knox Middle School. The Walk Score is 18 indicating that it's car-dependent and almost all errands require a car.