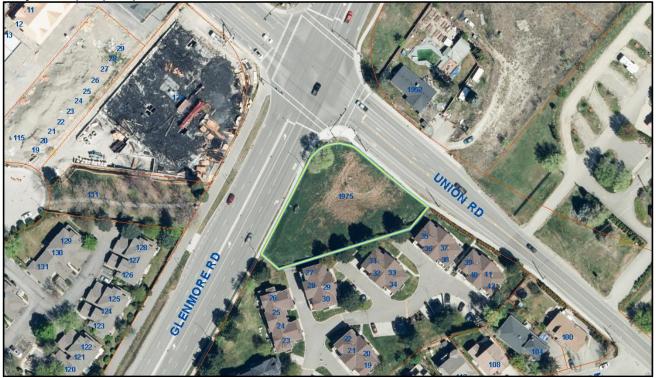

#### 3.3 Site Context

The subject property is approximately 2,339 m<sup>2</sup> in area and is located at the intersection of Glenmore Rd and Union Rd, in the Glenmore-Clifton-Dilworth OCP Sector. It's in close proximity to North Glenmore Elementary School and Dr. Knox Middle School. The Walk Score is 18 indicating that it's car-dependent and almost all errands require a car.

| Orientation | Zoning                    | Land Use                               |
|-------------|---------------------------|----------------------------------------|
| North       | A1 – Agriculture          | Agriculture & Single Detached Housing  |
| East        | MF2 — Townhouse Housing   | Townhouses                             |
| South       | MF2 — Townhouse Housing   | Townhouses                             |
| \A/a at     | MF3 – Apartment Housing   | Apartment Housing (under construction) |
| West        | P3 – Parks and Open Space | Wyndham Park                           |

Specifically, adjacent land uses are as follows:

Subject Property Map: 1975 Union Rd