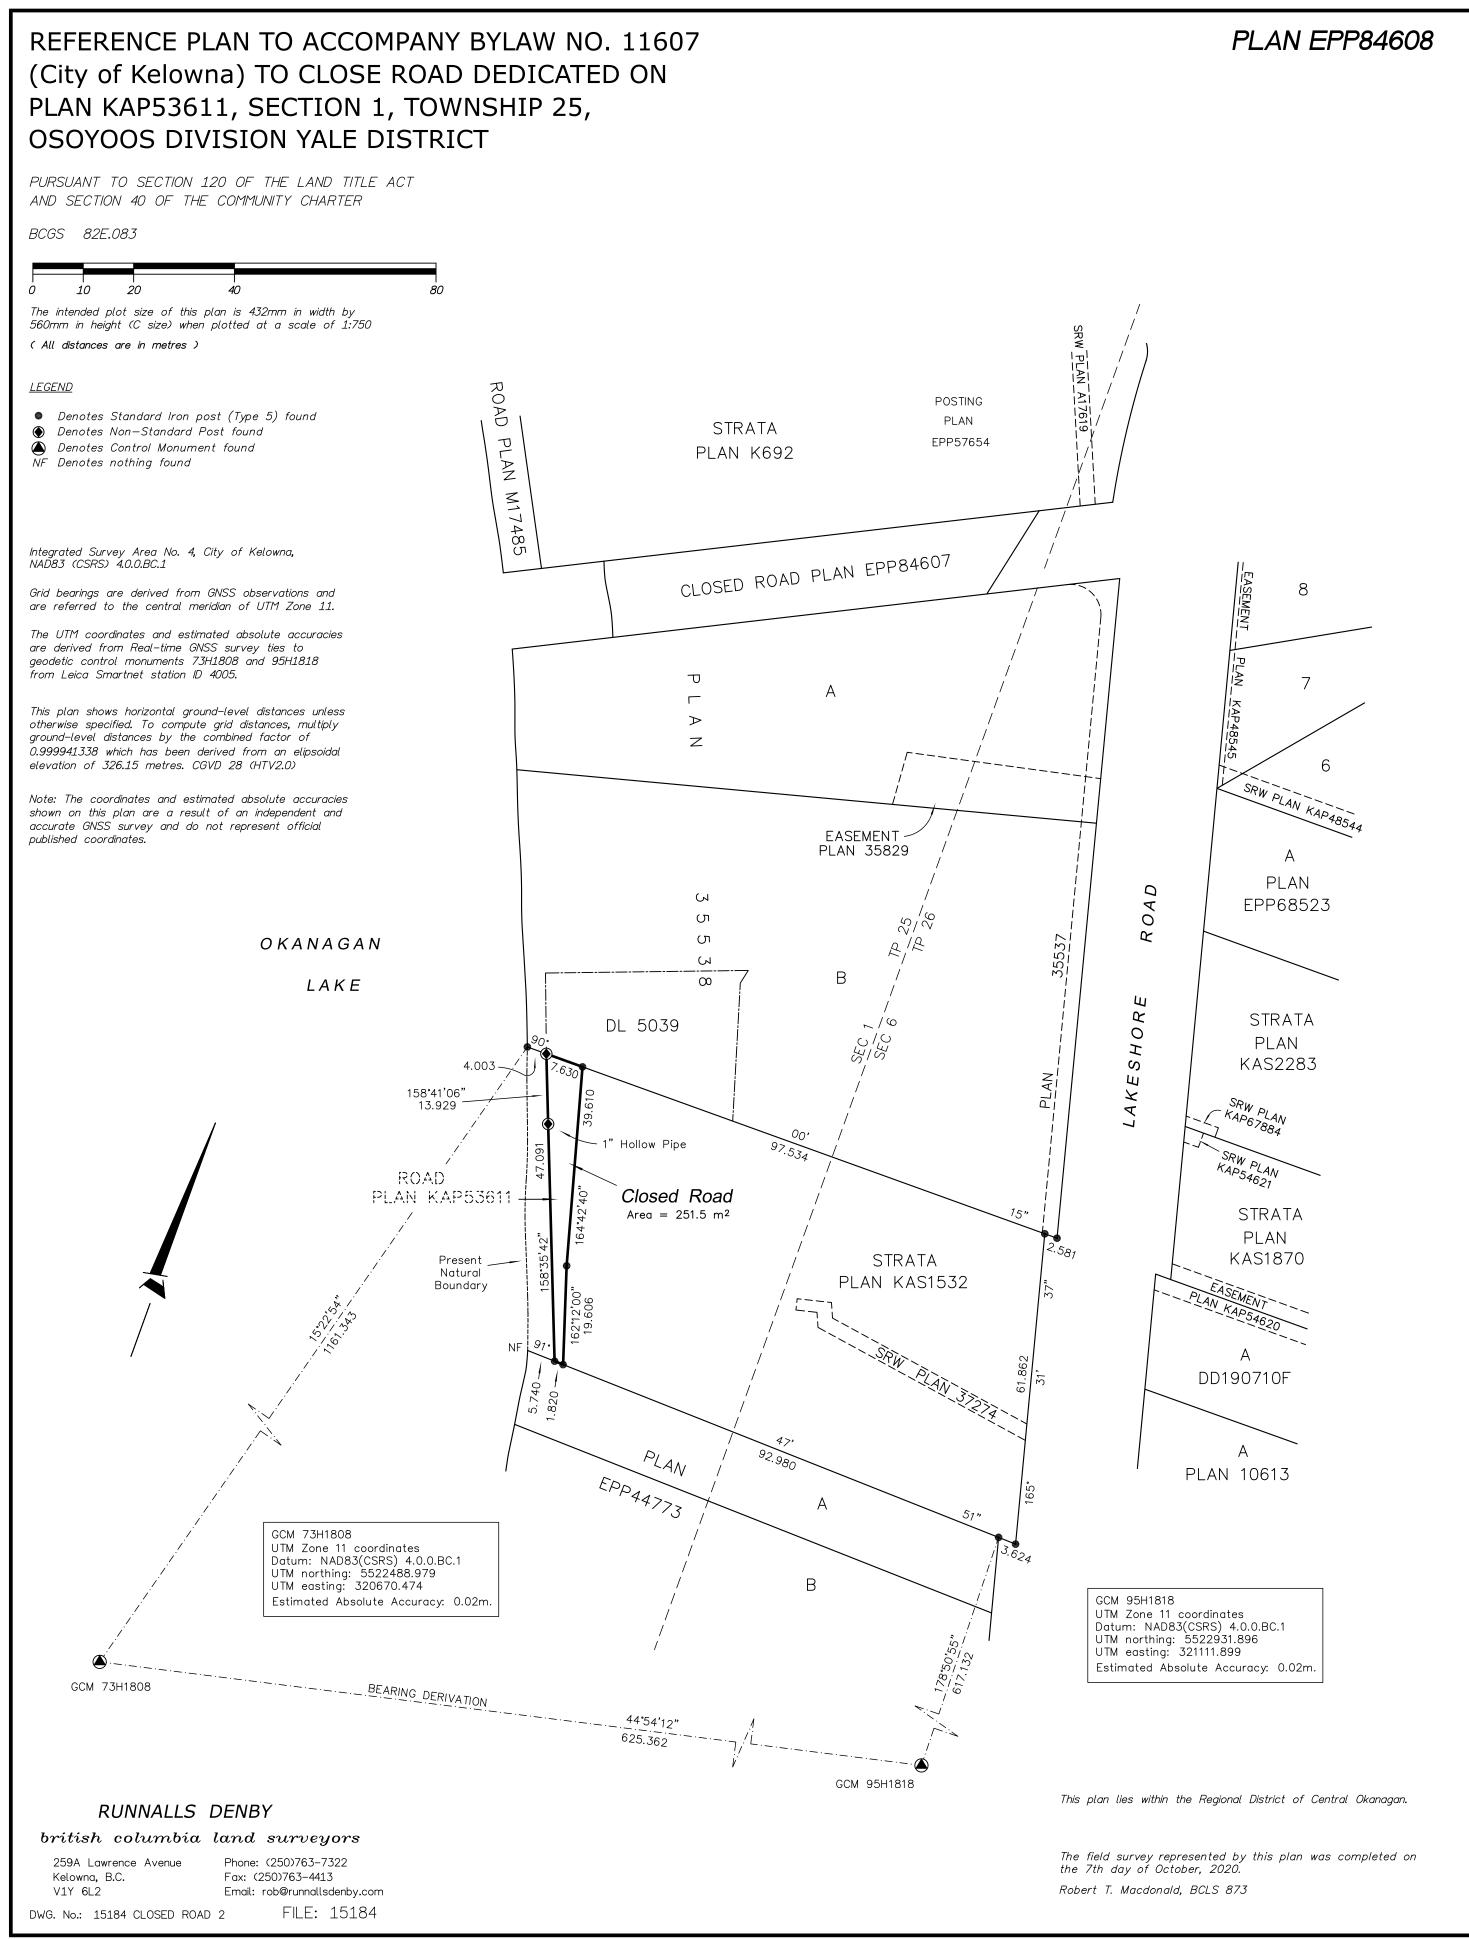

|    | 5.9    | BL11609 - Road Closure Bylaw - Adjacent to 4004 Bluebird Rd             | 361 - 362 |
|----|--------|-------------------------------------------------------------------------|-----------|
|    |        | To give Bylaw No. 11609 first, second and third reading.                |           |
| 6. | Bylaws | for Adoption (Non-Development Related)                                  |           |
|    | 6.1    | BL12471 - Housing Agreement Authorization Bylaw - 155 Bryden Road       | 363 - 370 |
|    |        | To adopt Bylaw No. 12471.                                               |           |
|    | 6.2    | BL12472 - Housing Agreement Authorization Bylaw - 2241 Springfield Road | 371 - 378 |
|    |        | To adopt Bylaw No. 12472.                                               |           |
|    | 6.3    | BL12476 - Amendment No. 8 to Council Procedure Bylaw No. 9200           | 379 - 382 |
|    |        | To adopt Bylaw No. 12476.                                               |           |
| 7. | Mayora | and Councillor Items                                                    |           |