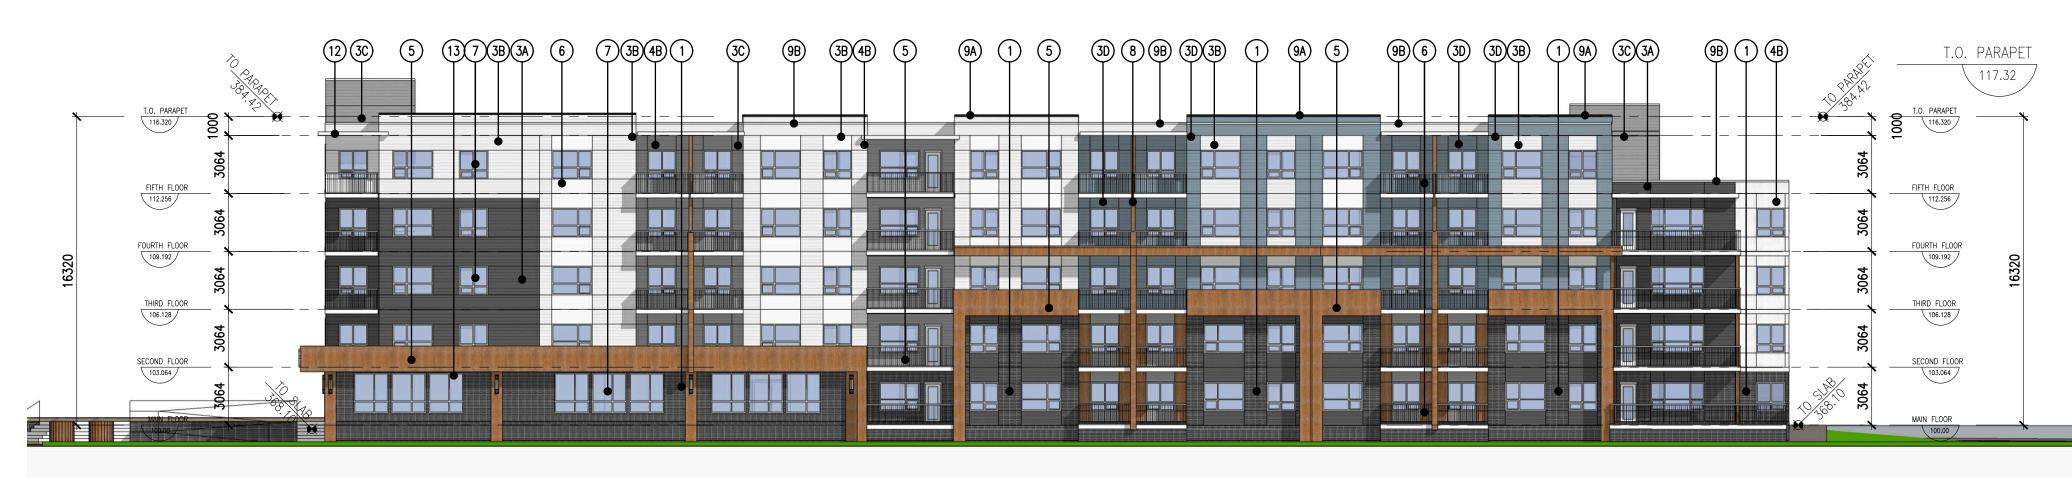

#### 3.2 Project Description

This application proposes four storey apartment housing, containing approximately 29 units. The proposal includes ground-oriented units that would front both Glenmore Rd and Union Rd. Site access is proposed to come from Union Rd.

#### 3.3 Site Context

The subject property is approximately 2,339 m<sup>2</sup> in area and is located at the intersection of Glenmore Rd and Union Rd, in the Glenmore-Clifton-Dilworth OCP Sector. It's in close proximity to North Glenmore Elementary School and Dr. Knox Middle School. The Walk Score is 18 indicating that it's car-dependent and almost all errands require a car.