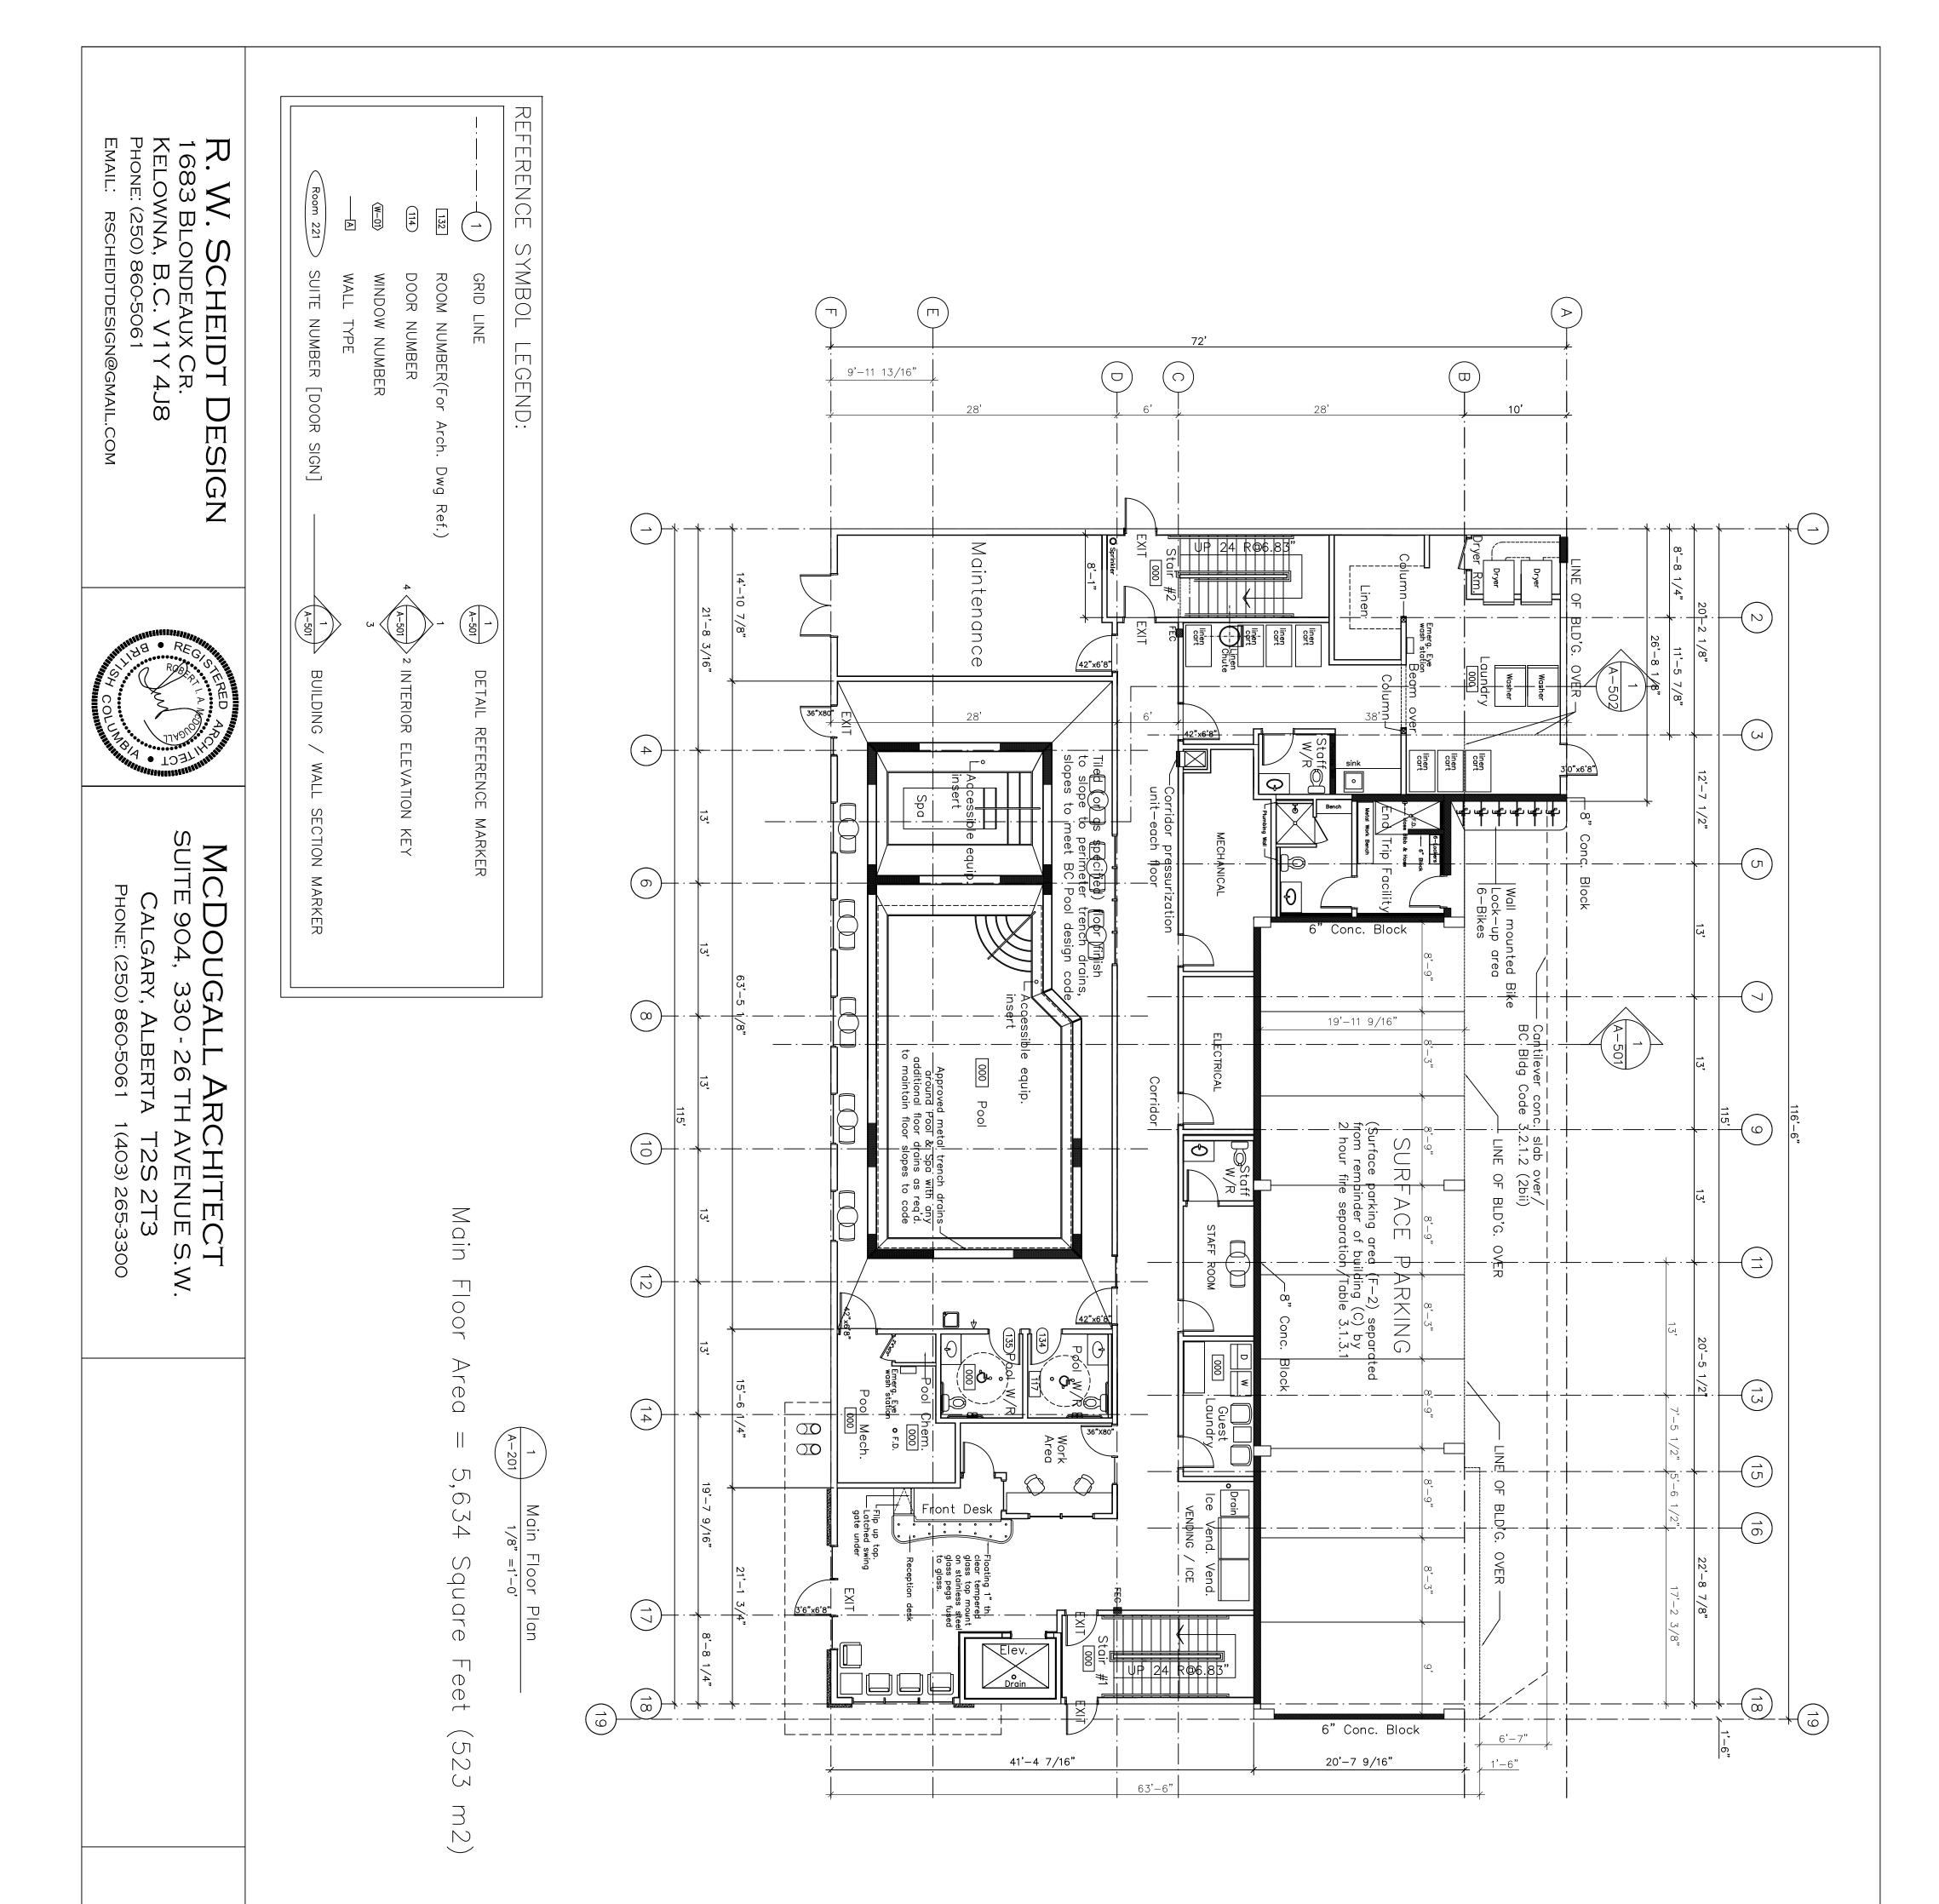

and proceedings, costs, damages, expenses, claims, and demands whatsoever and by whomsoever brought, by a) reason of the Municipality said Permit.

All costs, expenses, claims that may be incurred by the Municipality where the construction, engineering or other types of works as called for by the Permit results in damages to any property owned in whole or in part by the Municipality or which the Municipality by duty or custom is obliged, directly or indirectly in any way or to any degree, to construct, repair, or maintain.

### ATTACHMENT А The PERMIT HOLDER is the CURRENT LAND OWNER. This forms part of application Security shall ONLY be returned to the signatory of the # DP22-0177 Landscape Agreement or their designates. City of Planner JI

DP22-0177 Page 2 of 2 130























SOI





PROPOSED KELOWNA SUPER 8 HOTEL ADDITION EXISTING: 62 Rooms ADDITION PROPOSED = 48 ROOMS TOTAL ROOMS TO BE: 110 <u>CWC ADDRESS</u> 2392 HIGHWAY 97 N., KELOWNA B.C. V1X 4.4 <u>LEGAL DESCRIPTION</u> LOT 3 DISTRICT PLAN 3522 EXCEPT PLAN KAP87674 PROJECT DATA: REFER TO DRAWING A-104 METRICS & CODE ANALYSIS DRAWING UST 3 DISTRICT PLAN 3522 EXCEPT PLAN KAP87674 PROJECT DATA: USING: B.C. BUILDING CODE 2018 GROUP C (Hotel) - 3.2.2.50 MAIN FLOOR BLDG AREA = 5.634 Square Feet (523 m2) 5 - STORIES FULLY SPRINKLERED COMBUSTIBLE OR NON COMBUSTIBLE CONSTRUCTION FLOAR ASSEMBLES-FIRE SEPARATION WITH 1 HOUR FIRE RESISTANCE RATING. ROOF 1 HOUR FIRE RESISTANCE RATING. ROOF 1 HOUR FIRE RESISTANCE RATING. ROOF 1 HOUR FIRE RESISTANCE RATING CAULY SPRINKLERED BUILDING UMITING DISTANCE: LIMITING DISTANC