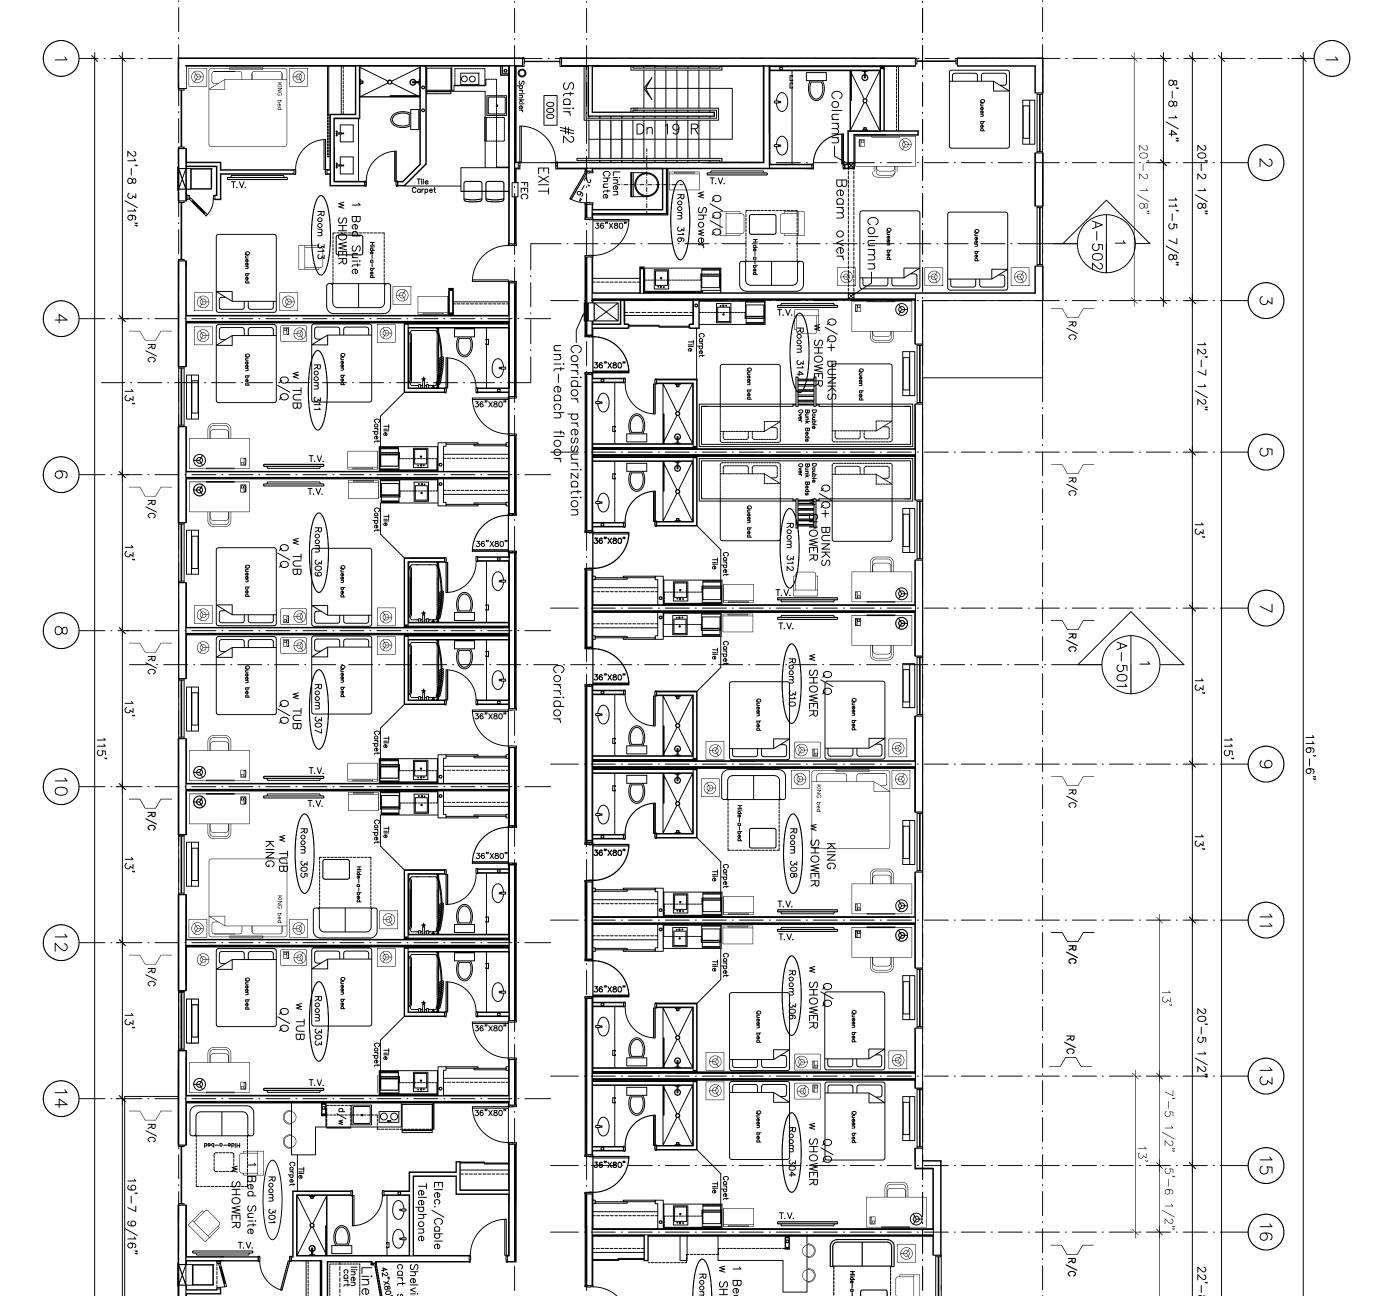

|                                |
|        |                        | Norm 202                       |
|        |                        |                                |
|        |                        |                                |
|        |                        |                                |
|        |                        |                                |
|        |                        |                                |
|        |                        | 22'-8 7/8" <u> </u>            |
|        |                        |                                |
|        | FACT                   | (19)                           |

SOUTH NORTH



R. W. SCHEIDT DESIGN 1683 BLONDEAUX CR. Kelowna, B.C. V1Y 4J8 Phone: (250) 860-5061 Email: RSCHEIDTDESIGN@GMAIL.COM







MCDOUGALL ARCHITECT 3UITE 904, 330 - 26 TH AVENUE S.W. CALGARY, ALBERTA T2S 2T3 PHONE: (250) 860-5061 (403) 265-3300





| DEC  | DATE                |                         |              |
|------|---------------------|-------------------------|--------------|
| 70   |                     |                         |              |
| 2022 |                     |                         |              |
|      | $\Sigma \cup C = V$ |                         | SHEET:       |
|      | DEC 07 2022 1 LUU   | <sub>07 2022</sub> A-2C | 07 2022 A-2C |

THIRD Floor Plan

SUPER 8 HOTEL ADDITION KELOWNA, BRITISH COLUMBIA

DRAWING TITLE

PROJECT ADDRESS

PROJECT NAME

# OMS THIRD FLOOR

,463 Square Feet (693 m2)

HRD Floor Plan 1/8" =1'-0' CHANNEL SIDE OF WALL



SOUTH WEST NORTH



R. W. SCHE