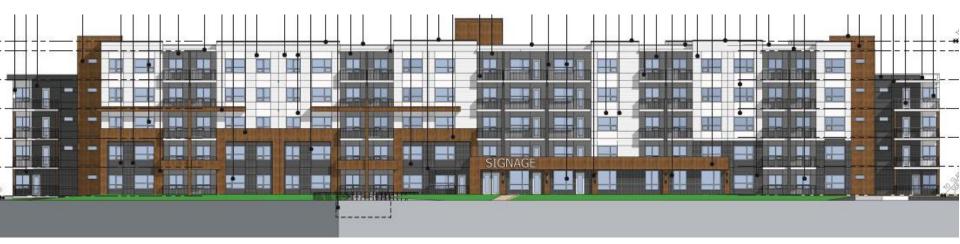

#### 3.2 Project Description

This application proposes four storey apartment housing, containing approximately 29 units. The proposal includes ground-oriented units that would front both Glenmore Rd and Union Rd. Site access is proposed to come from Union Rd.

#### 3.3 Site Context

The subject property is approximately 2,339 m<sup>2</sup> in area and is located at the intersection of Glenmore Rd and Union Rd, in the Glenmore-Clifton-Dilworth OCP Sector. It's in close proximity to North Glenmore Elementary School and Dr. Knox Middle School. The Walk Score is 18 indicating that it's car-dependent and almost all errands require a car.