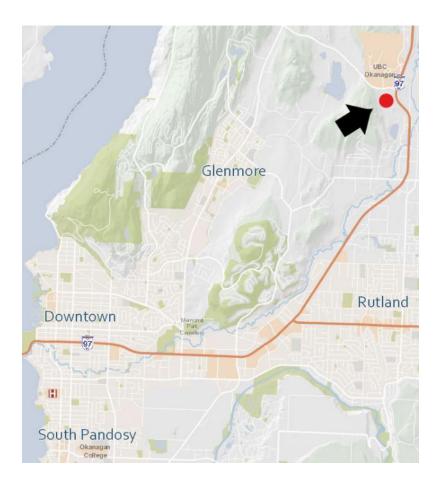

To issue a Development Permit for the form and character of apartment housing.

Pages

4 - 9

|    | 4.4    | Hwy 97 N 2592 - DP22-0177 - 647700 B.C. Ltd., Inc.No. BC0647700                                                                                                                                                                          | 125 - 165 |
|----|--------|------------------------------------------------------------------------------------------------------------------------------------------------------------------------------------------------------------------------------------------|-----------|
|    |        | To issue a Development Permit for the form and character of a hotel.                                                                                                                                                                     |           |
| 5. | Non-De | evelopment Reports & Related Bylaws                                                                                                                                                                                                      |           |
|    | 5.1    | UMO Electronic Transit Fare Collection System                                                                                                                                                                                            | 166 - 181 |
|    |        | To inform Council of transit fare policy changes required to support implementation of BC Transit's Umo, electronic fare collection system.                                                                                              |           |
|    | 5.2    | ICIP Grant Application                                                                                                                                                                                                                   | 182 - 197 |
|    |        | To secure grant funding for public transit by providing letters of support for BC Transit's ICIP funding submissions for refurbishment of the Hardy Transit Centre and planning/design work for the new Hollywood Road Transit Centre.   |           |
|    | 5-3    | Destination Development Grant Funding - Island Stage                                                                                                                                                                                     | 198 - 206 |
|    |        | To provide Council with an overview of the Destination Development Grant (DDG) program and receive Council endorsement to apply for DDG funding for the Island Stage Rejuvenation Project.                                               |           |
|    | 5.4    | Kelowna Art Gallery and Rotary Centre for the Arts Lease and Operating Agreements                                                                                                                                                        | 207 - 338 |
|    |        | To obtain approval from City Council for the Lease and Operating Agreements between the City of Kelowna and the Kelowna Art Gallery Association and between the City of Kelowna and the Kelowna Visual & Performing Arts Centre Society. |           |
|    | 5.5    | Delegation of Authority 2022                                                                                                                                                                                                             | 339 - 346 |
|    |        | To provide Council with a summary of the transactions approved by the Manager,<br>Property Management between January 1, 2022, and December 31, 2022, in<br>accordance with Bylaw No. 11250.                                             |           |
|    | 5.6    | Road Closure Adjacent to 4004 Bluebird Road, 4020 Lakeshore Road, and 4058<br>Lakeshore Road                                                                                                                                             | 347 - 356 |
|    |        | To seek Council approval for the closure of road adjacent to 4004 Bluebird Road, 4020<br>Lakeshore Road, and 4058 Lakeshore Road for consolidation with 4020 Lakeshore<br>Road.                                                          |           |
|    | 5.7    | BL11606 - Road Closure Bylaw - Adjacent to 4020 Lakeshore Rd                                                                                                                                                                             | 357 - 358 |
|    |        | To give Bylaw No. 11606 first, second and third reading.                                                                                                                                                                                 |           |
|    | 5.8    | BL11607 - Road Closure Bylaw - Adjacent to 4058 Lakeshore Rd                                                                                                                                                                             | 359 - 360 |
|    |        | To give Bylaw No. 11607 first, second and third reading.                                                                                                                                                                                 |           |