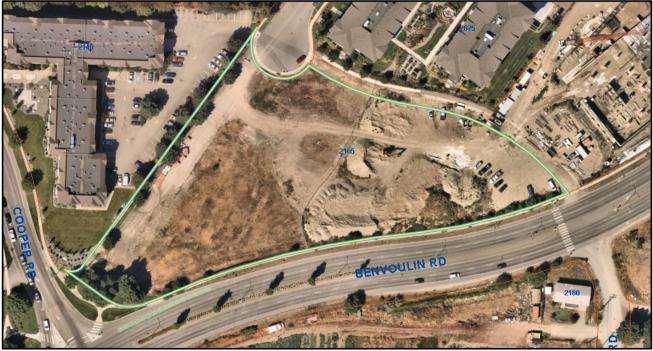

incorporates a lounge and fitness area.

No variances to Zoning Bylaw No. 12375 are required.

### 3.3 Site Context

The subject property is located in the Midtown Urban Centre, near the intersection of Benvoulin Rd and Cooper Rd. It has a Walk Score of 58, indicating it is somewhat walkable.

Specifically, adjacent land uses are as follows:

| Orientation | Zoning                     | Land Use          |  |
|-------------|----------------------------|-------------------|--|
| North       | UC3 – Midtown Urban Centre | Apartment Housing |  |
| East        | UC3 – Midtown Urban Centre | Apartment Housing |  |
| South       | A1 – Agriculture           | Agriculture       |  |
| West        | UC3 – Midtown Urban Centre | Apartment Housing |  |

### Subject Property Map: 2165 Benvoulin Ct



### 3.4 Zoning Analysis Table

| Zoning Analysis Table                                                                        |                                   |                    |  |  |
|----------------------------------------------------------------------------------------------|-----------------------------------|--------------------|--|--|
| CRITERIA                                                                                     | UC <sub>3</sub> ZONE REQUIREMENTS | PROPOSAL           |  |  |
|                                                                                              | Development Regulations           |                    |  |  |
| Max. Site Coverage (Buildings)                                                               | 85 %