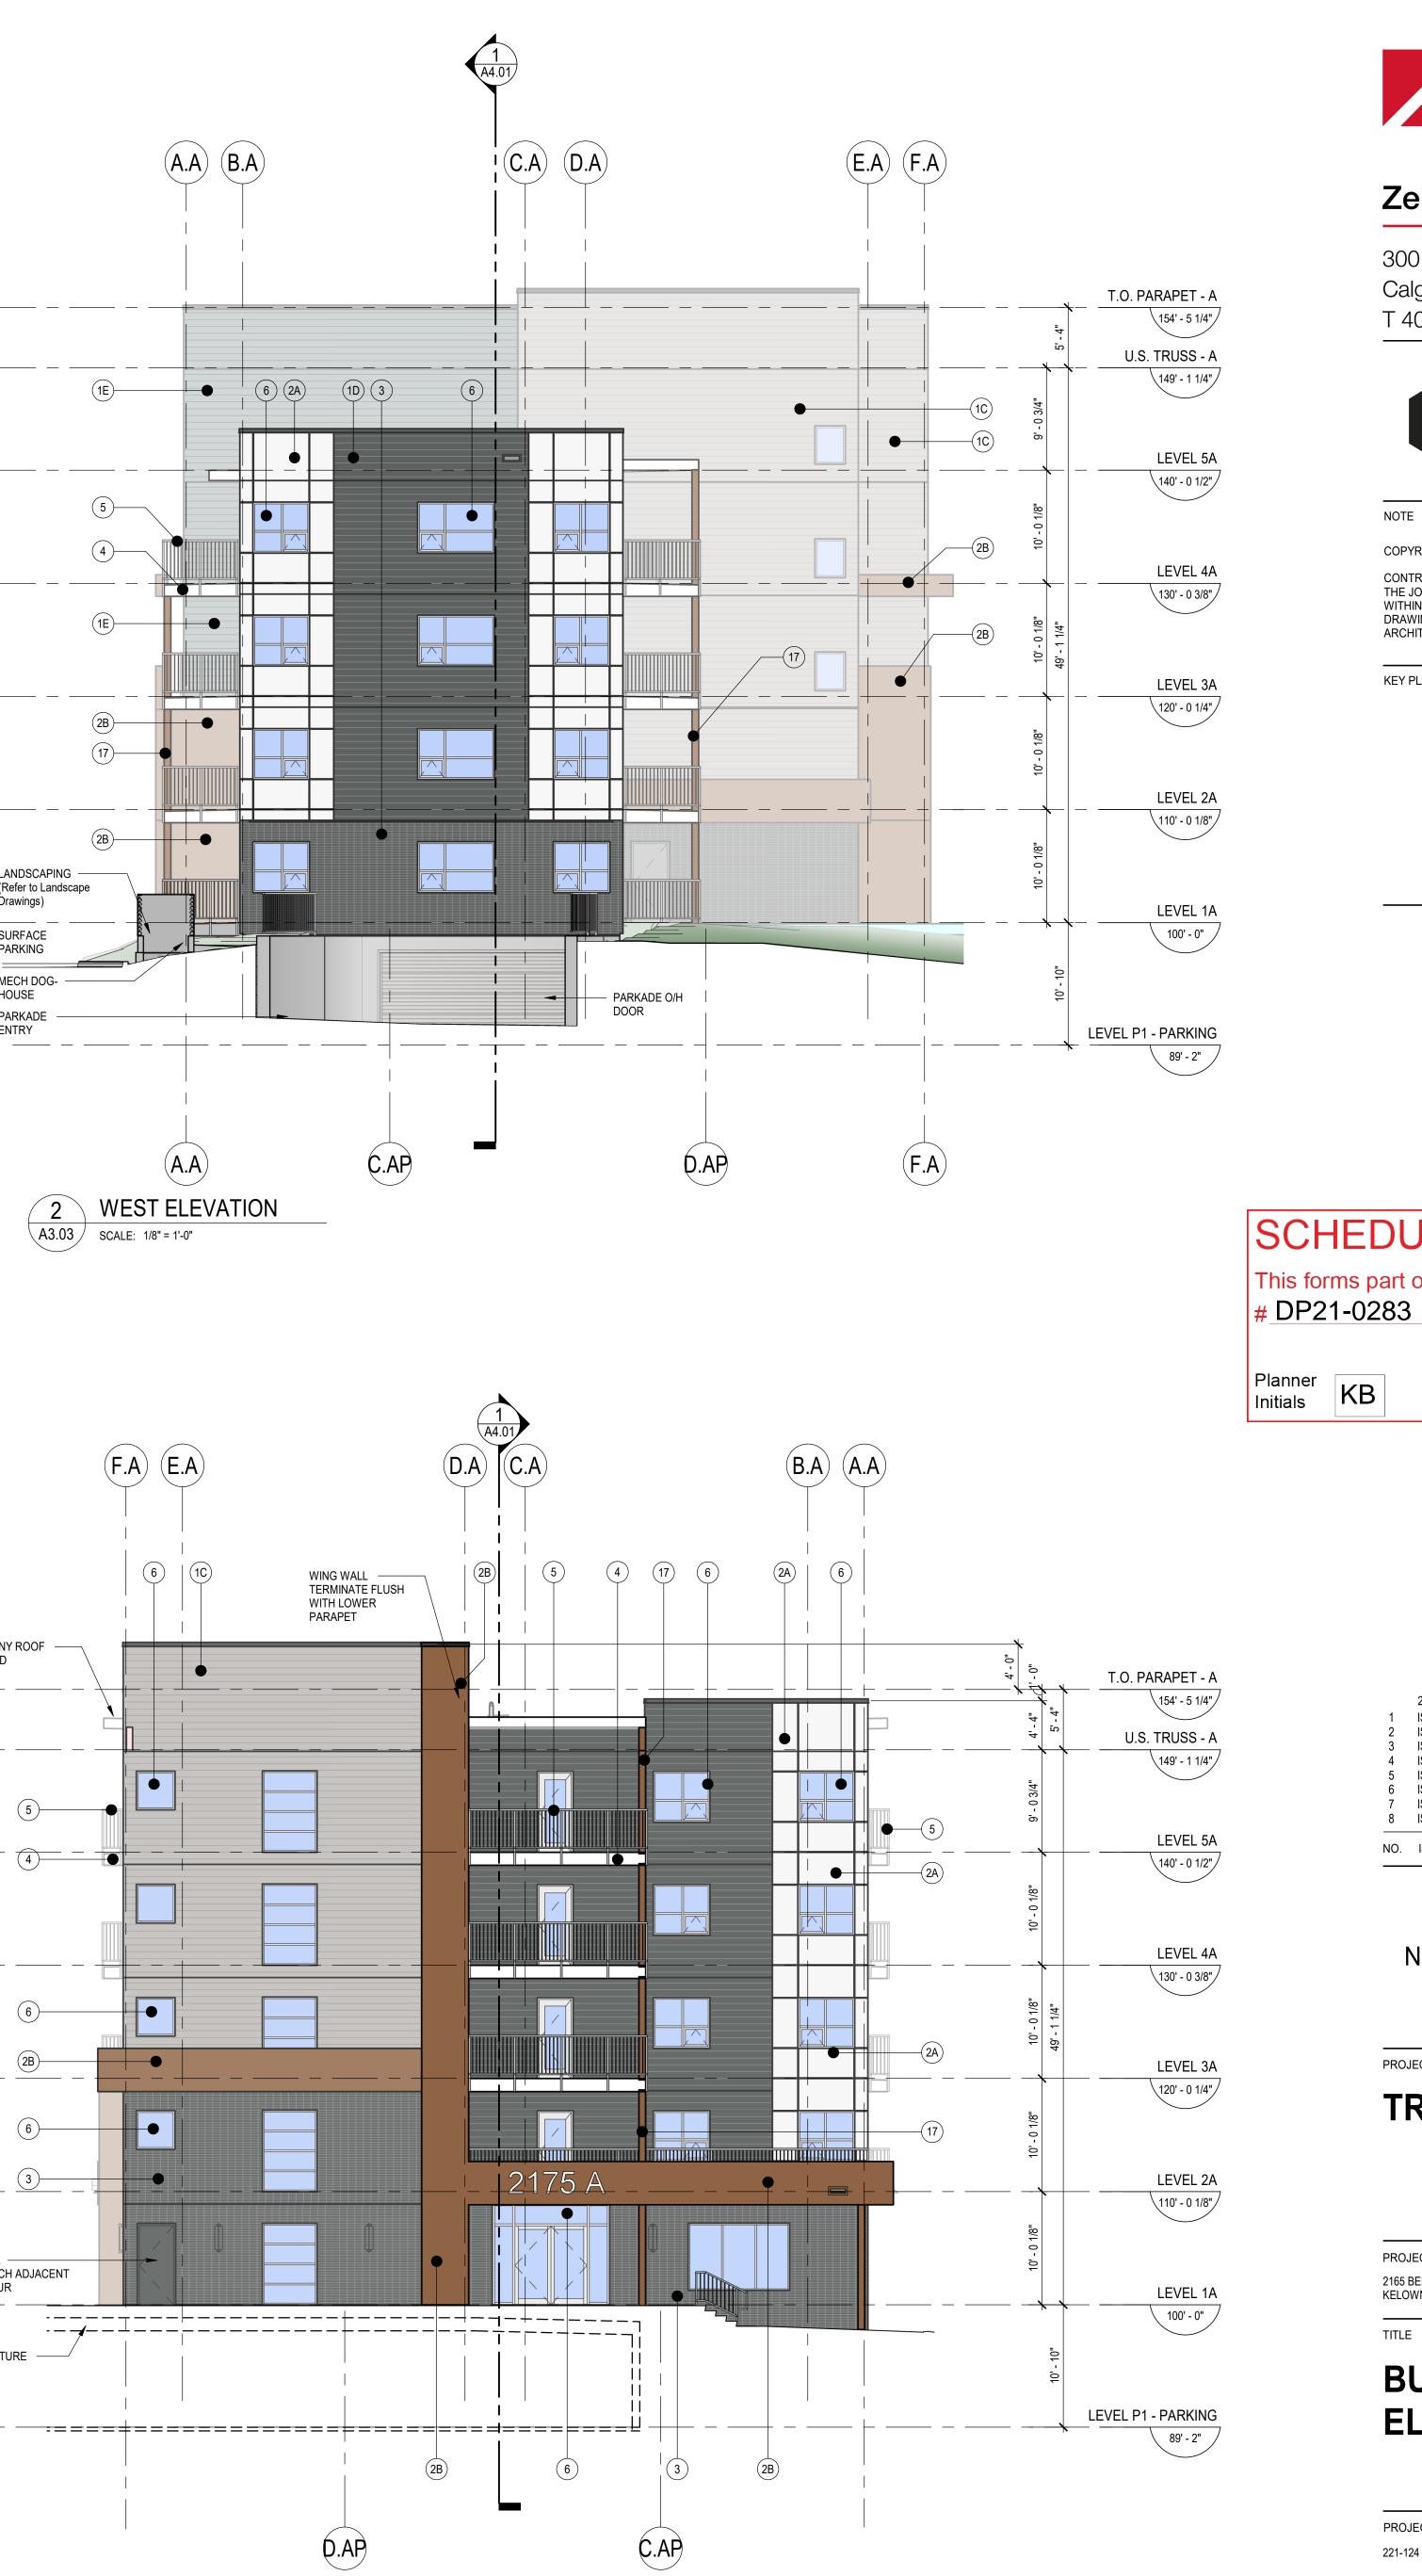

|
| 13          | PREFINISHED ALUMINUM POSTS C/W HORIZONTAL COMPOSITE BOARDS,<br>STAINED. TIMBERTECH VINTAGE COLLECTION,<br>COLOUR: 'WEATHERED TEAK' |
| 14          | PREFINISHED METAL CAP FLASHING, 'BLACK'                                                                                            |
| (15)        | MECHANICAL VENT WALL LOUVER, 'BLACK'                                                                                               |
| 16          | EMERGENCY OVERFLOW ROOF SCUPPER, 'BLACK'                                                                                           |
| 17          | WOOD POST - PROTECTIVE STAIN FINISH                                                                                                |









PROJECT NO.

221-124

REVISION NO. / 8 \ 

88

DRAWN Author

CHECKED Checker



PROJECT ADDRESS 2165 BENVOULIN COURT, KELOWNA, BC V1W 2C7

## PROJECT **TRAINE - BENVOULIN**

NOT FOR CONSTRUCTION

| NO. | ISSUE/ REVISION                      | DATE       |
|-----|--------------------------------------|------------|
| 8   | ISSUED FOR DEVELOPMENT PERMIT        | 2022-09-26 |
| 7   | ISSUED FOR REVIEW                    | 2021-12-01 |
| 6   | ISSUED FOR REVIEW                    | 2021-11-26 |
| 5   | ISSUED FOR REVIEW                    | 2021-09-23 |
| 4   | ISSUED FOR REVIEW                    | 2021-08-24 |
| 3   | ISSUED FOR REVIEW                    | 2021-08-20 |
| 2   | ISSUED FOR REVIEW                    | 2021-08-13 |
| 1   | ISSUED FOR REVIEW                    | 2021-08-0