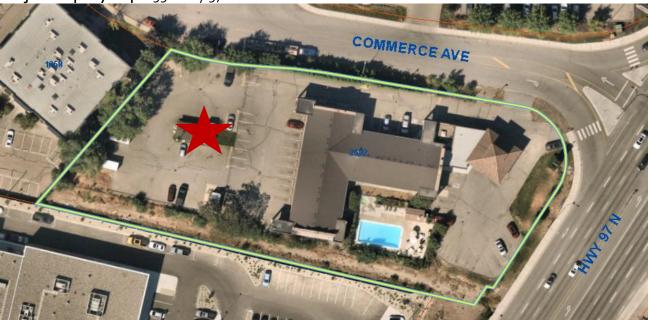

North. There are transit stops in close proximity on Enterprise Way and an access to the Rail Trail is nearby.

Specifically, adjacent land uses are as follows:

| Orientation | Zoning                                                         | Land Use               |
|-------------|----------------------------------------------------------------|------------------------|
| North       | C2rcs – Vehicle Oriented Commercial (retail<br>cannabis sales) | Retail                 |
| East        | MF2 — Townhouse Housing                                        | Townhouses             |
| South       | C2 – Vehicle Oriented Commercial                               | Automotive & Equipment |
| West        | l1 – Business Commercial                                       | Office                 |



### Subject Property Map: 2592 Hwy 97 N

### 3.4 Zoning Analysis Table

| Zoning Analysis Table                                 |                         |                    |  |  |
|-------------------------------------------------------|-------------------------|--------------------|--|--|
| CRITERIA                                              | CA1 ZONE REQUIREMENTS   | PROPOSAL           |  |  |
| Existing Lot/Subdivision Regulations                  |                         |                    |  |  |
| Min. Lot Area                                         | 1200 M <sup>2</sup>     | 7179 m²            |  |  |
| Min. Lot Width                                        | 40.0 m                  | 59.84 m            |  |  |
| Min. Lot Depth                                        | 30