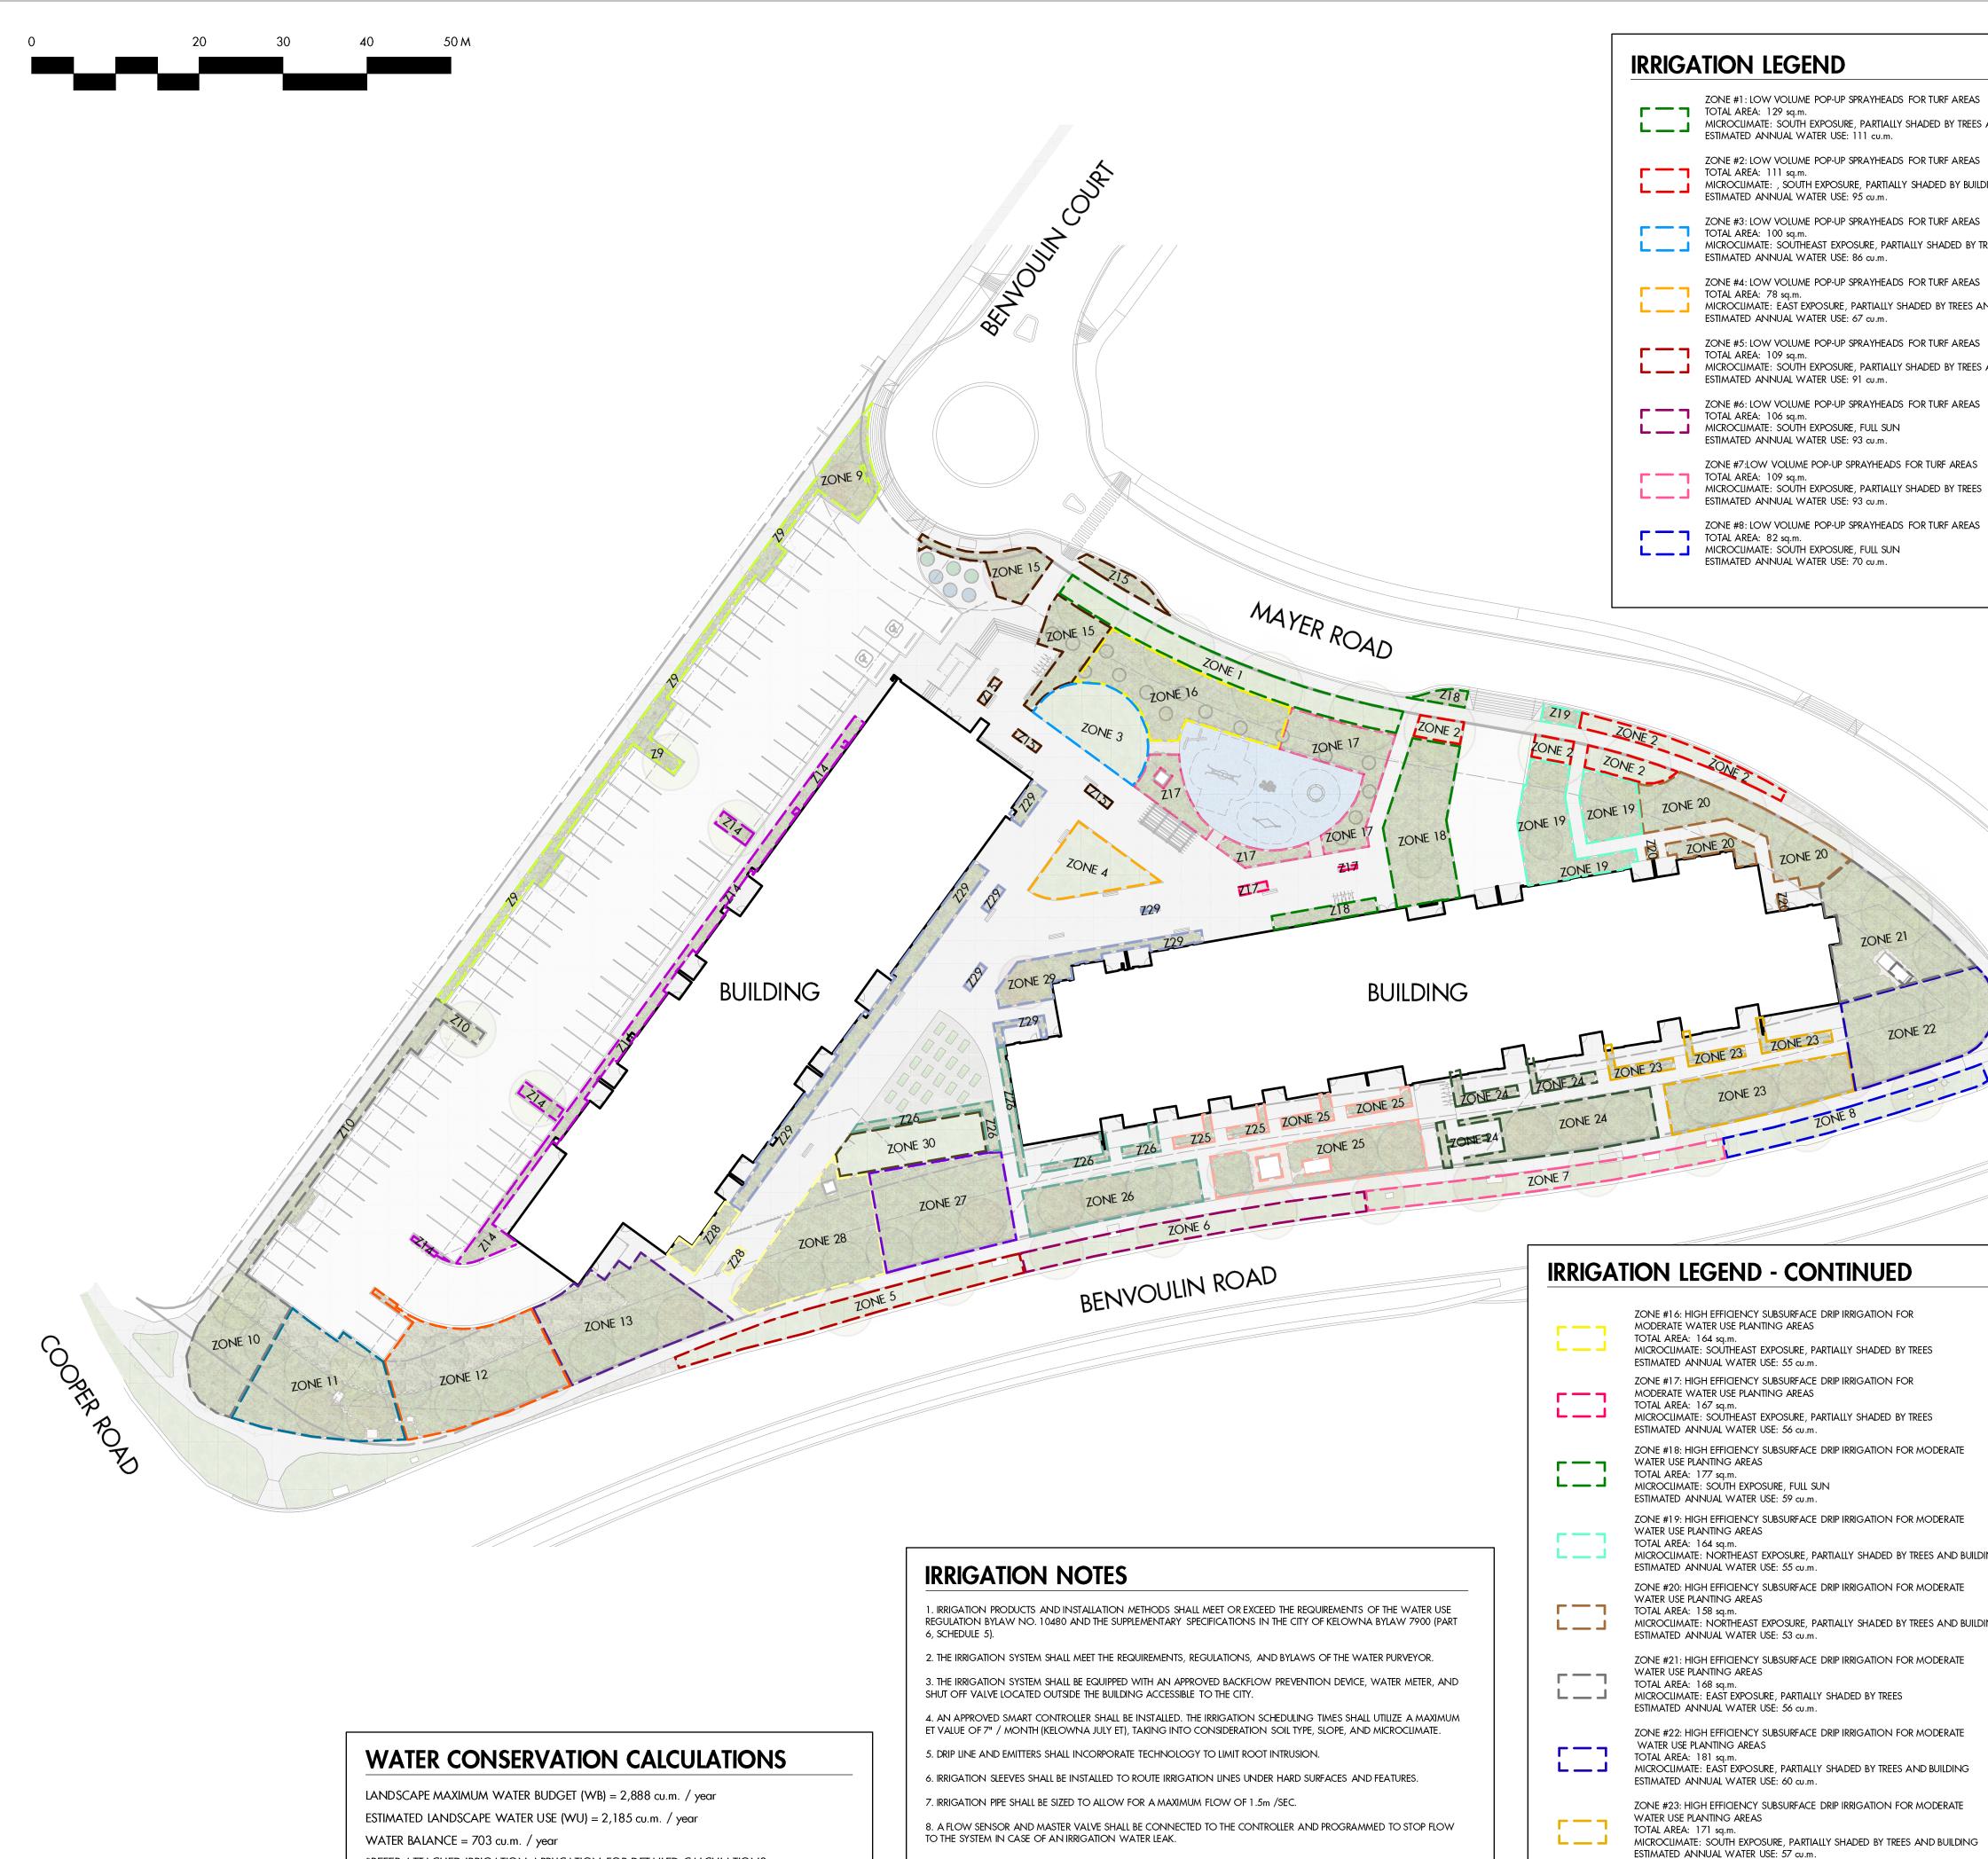

#### 4. Development Application Reports & Related Bylaws

Council will take a short break as part of the Acknowledgement of Al Horning and reconvene at 2:00 pm

| 4.1 | Hoover Rd 1065 - Z21-0098 (BL12479) - Neelam Kumari Khuttan                                                                                                                | 10 - 28  |
|-----|----------------------------------------------------------------------------------------------------------------------------------------------------------------------------|----------|
|     | To rezone the subject property from the RU1 – Large Lot Housing zone to the RU4 – Duplex Housing zone to facilitate the development of a second dwelling.                  |          |
| 4.2 | Union Rd 1975 - Z21-0056 (BL12481) - Multiple Owners                                                                                                                       | 29 - 67  |
|     | To rezone the subject property from the C1 – Local & Neighbourhood Commercial zone to the MF3 – Apartment Housing zone to facilitate the development of Apartment Housing. |          |
| 4-3 | Benvoulin Ct 2165 - DP21-0283 - Benvoulin Apartments Kelowna 2022 Ltd., Inc.No.<br>BC1342273                                                                               | 68 - 124 |

To issue a Development Permit for the form and character of apartment housing.

Pages

4 - 9

|    | 4.4    | Hwy 97 N 2592 - DP22-0177 - 647700 B.C. Ltd., Inc.No. BC0647700                                                                                                                                                                          | 125 - 165 |
|----|--------|------------------------------------------------------------------------------------------------------------------------------------------------------------------------------------------------------------------------------------------|-----------|
|    |        | To issue a Development Permit for the form and character of a hotel.                                                                                                                                                                     |           |
| 5. | Non-De | evelopment Reports & Related Bylaws                                                                                                                                                                                                      |           |
|    | 5.1    | UMO Electronic Transit Fare Collection System                                                                                                                                                                                            | 166 - 181 |
|    |        | To inform Council of transit fare policy changes required to support implementation of BC Transit's Umo, electronic fare collection system.                                                                                              |           |
|    | 5.2    | ICIP Grant Application                                                                                                                                                                                                                   | 182 - 197 |
|    |        | To secure grant funding for public transit by providing letters of support for BC Transit's ICIP funding submissions for refurbishment of the Hardy Transit Centre and planning/design work for the new Hollywood Road Transit Centre.   |           |
|    | 5-3    | Destination Development Grant Funding - Island Stage                                                                                                                                                                                     | 198 - 206 |
|    |        | To provide Council with an overview of the Destination Development Grant (DDG) program and receive Council endorsement to apply for DDG funding for the Island Stage Rejuvenation Project.                                               |           |
|    | 5.4    | Kelowna Art Gallery and Rotary Centre for the Arts Lease and Operating Agreements                                                                                                                                                        | 207 - 338 |
|    |        | To obtain approval from City Council for the Lease and Operating Agreements between the City of Kelowna and the Kelowna Art Gallery Association and between the City of Kelowna and the Kelowna Visual & Performing Arts Centre Society. |           |
|    | 5.5    | Delegation of Authority 2022                                                                                                                                                                                                             | 339 - 346 |
|    |        | To provide Council with a summary of the transactions approved by the Manager,<br>Property Management between January 1, 2022, and December 31, 2022, in<br>accordance with Bylaw No. 11250.                                             |           |
|    | 5.6    | Road Closure Adjacent to 4004 Bluebird Road, 4020 Lakeshore Road, and 4058<br>Lakeshore Road                                                                                                                                             | 347 - 356 |
|    |        | To seek Council approval for the closure of road adjacent to 4004 Bluebird Road, 4020<br>Lakeshore Road, and 4058 Lakeshore Road for consolidation with 4020 Lakeshore<br>Road.                                                          |           |
|    | 5.7    | BL11606 - Road Closure Bylaw - Adjacent to 4020 Lakeshore Rd                                                                                                                                                                             | 357 - 358 |
|    |        | To give Bylaw No. 11606 first, second and third reading.                                                                                                                                                                                 |           |
|    | 5.8    | BL11607 - Road Closure Bylaw - Adjacent to 4058 Lakeshore Rd                                                                                                                                                                             | 359 - 360 |
|    |        | To give Bylaw No. 11607 first, second and third reading.                                                                                                                                                                                 |           |