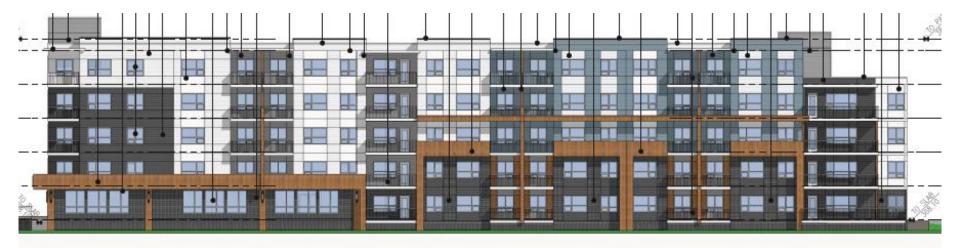

#### 3.2 Project Description

This application proposes four storey apartment housing, containing approximately 29 units. The proposal includes ground-oriented units that would front both Glenmore Rd and Union Rd. Site access is proposed to come from Union Rd.

#### 3.3 Site Context

The subject property is approximately 2,339 m<sup>2</sup> in area and is located at the intersection of Glenmore Rd and Union Rd, in the Glenmore-Clifton-Dilworth OCP Sector. It's in close proximity to North Glenmore Elementary School and Dr. Knox Middle School. The Walk Score is 18 indicating that it's car-dependent and almost all errands require a car.