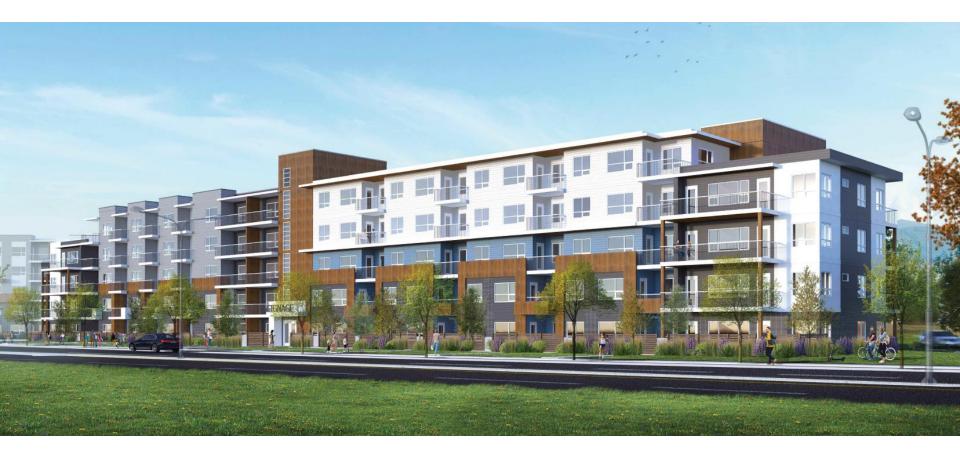

- ▶ 48 one-Bedroom
  - 94 two-Bedroom
  - 16 three-bedroom
- On site parking requirements are met
  - 237 Parking Stalls (surface and underground)
  - 166 Bicycle Parking Stalls
- Amenity rich landscape plan
  - ▶ 24 Large Trees



# Site Plan



### Benvoulin Road

# Elevation Building 1 – North



# Elevation Building 1 – West



# Elevation Building 1 – South



# Elevation Building 1 – East



# Elevation Building 2 – South



# Elevation Building 2 – East



# Elevation Building 2 – North



# Elevation Building 2 – West



# **Materials Board**

Fibrecement cladding -Arctic White

Fibrecement cladding – Iron Grey



Fibrecement cladding -Pearl Grey

Fibrecement cladding -Spicy Mustard

Fibrecement smooth panels – Wood colour

# Landscape Plan





# Rendering – From Benvoulin Rd



# Rendering – From Benvoulin Rd (South)





# OCP Design Guidelines

- Well-oriented windows and balconies
- Parking accessed from lowest classified street
- Articulation of building facades to provide visual interest
- On-site amenities include:
  - Play area;
  - Community gardens; and
  - Fenced dog run.





# **OCP** Policies

Objective 4.1 - Strengthen the Urban Centres as Kelowna's primary hubs of activity

- Policy 4.1.6 High Density Residential Development
  - Direct density to Urban Centres
- Objective 4.8 Support modest residential development to transition Midtown into a transitsupported neighbourhood
  - Policy 4.8.1 Midtown Residential Development
    - Prioritize multi-unit residential

Appropriate location for adding residential density



# Staff Recommendation

Staff r