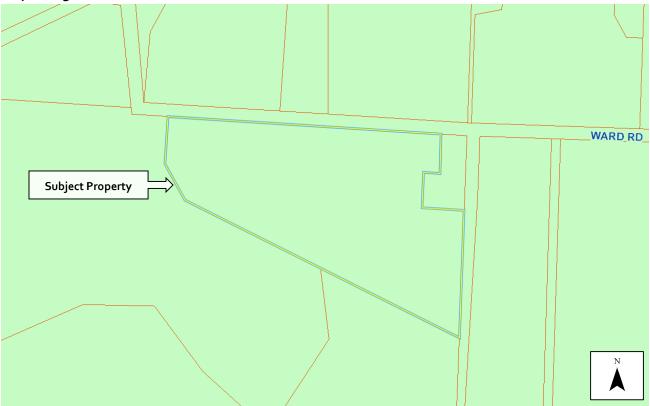

## Map 2 – Agricultural Land Reserve

## 2.3 Neighbourhood Context

The subject property lies within Southeast Kelowna. The surrounding area consists entirely of agricultural lands which are within the Agricultural Land Reserve.

Zoning and land uses adjacent to the property are as follows:

| Direction | Zoning             | ALR | Land Use    |
|-----------|--------------------|-----|-------------|
| North     | A1 – Agriculture 1 | Yes | Agriculture |
| South     | A1 – Agriculture 1 | Yes | Agriculture |
| East      | A1 – Agriculture 1 | Yes | Agriculture |
| West      | A1 – Agriculture 1 | Yes | Agriculture |