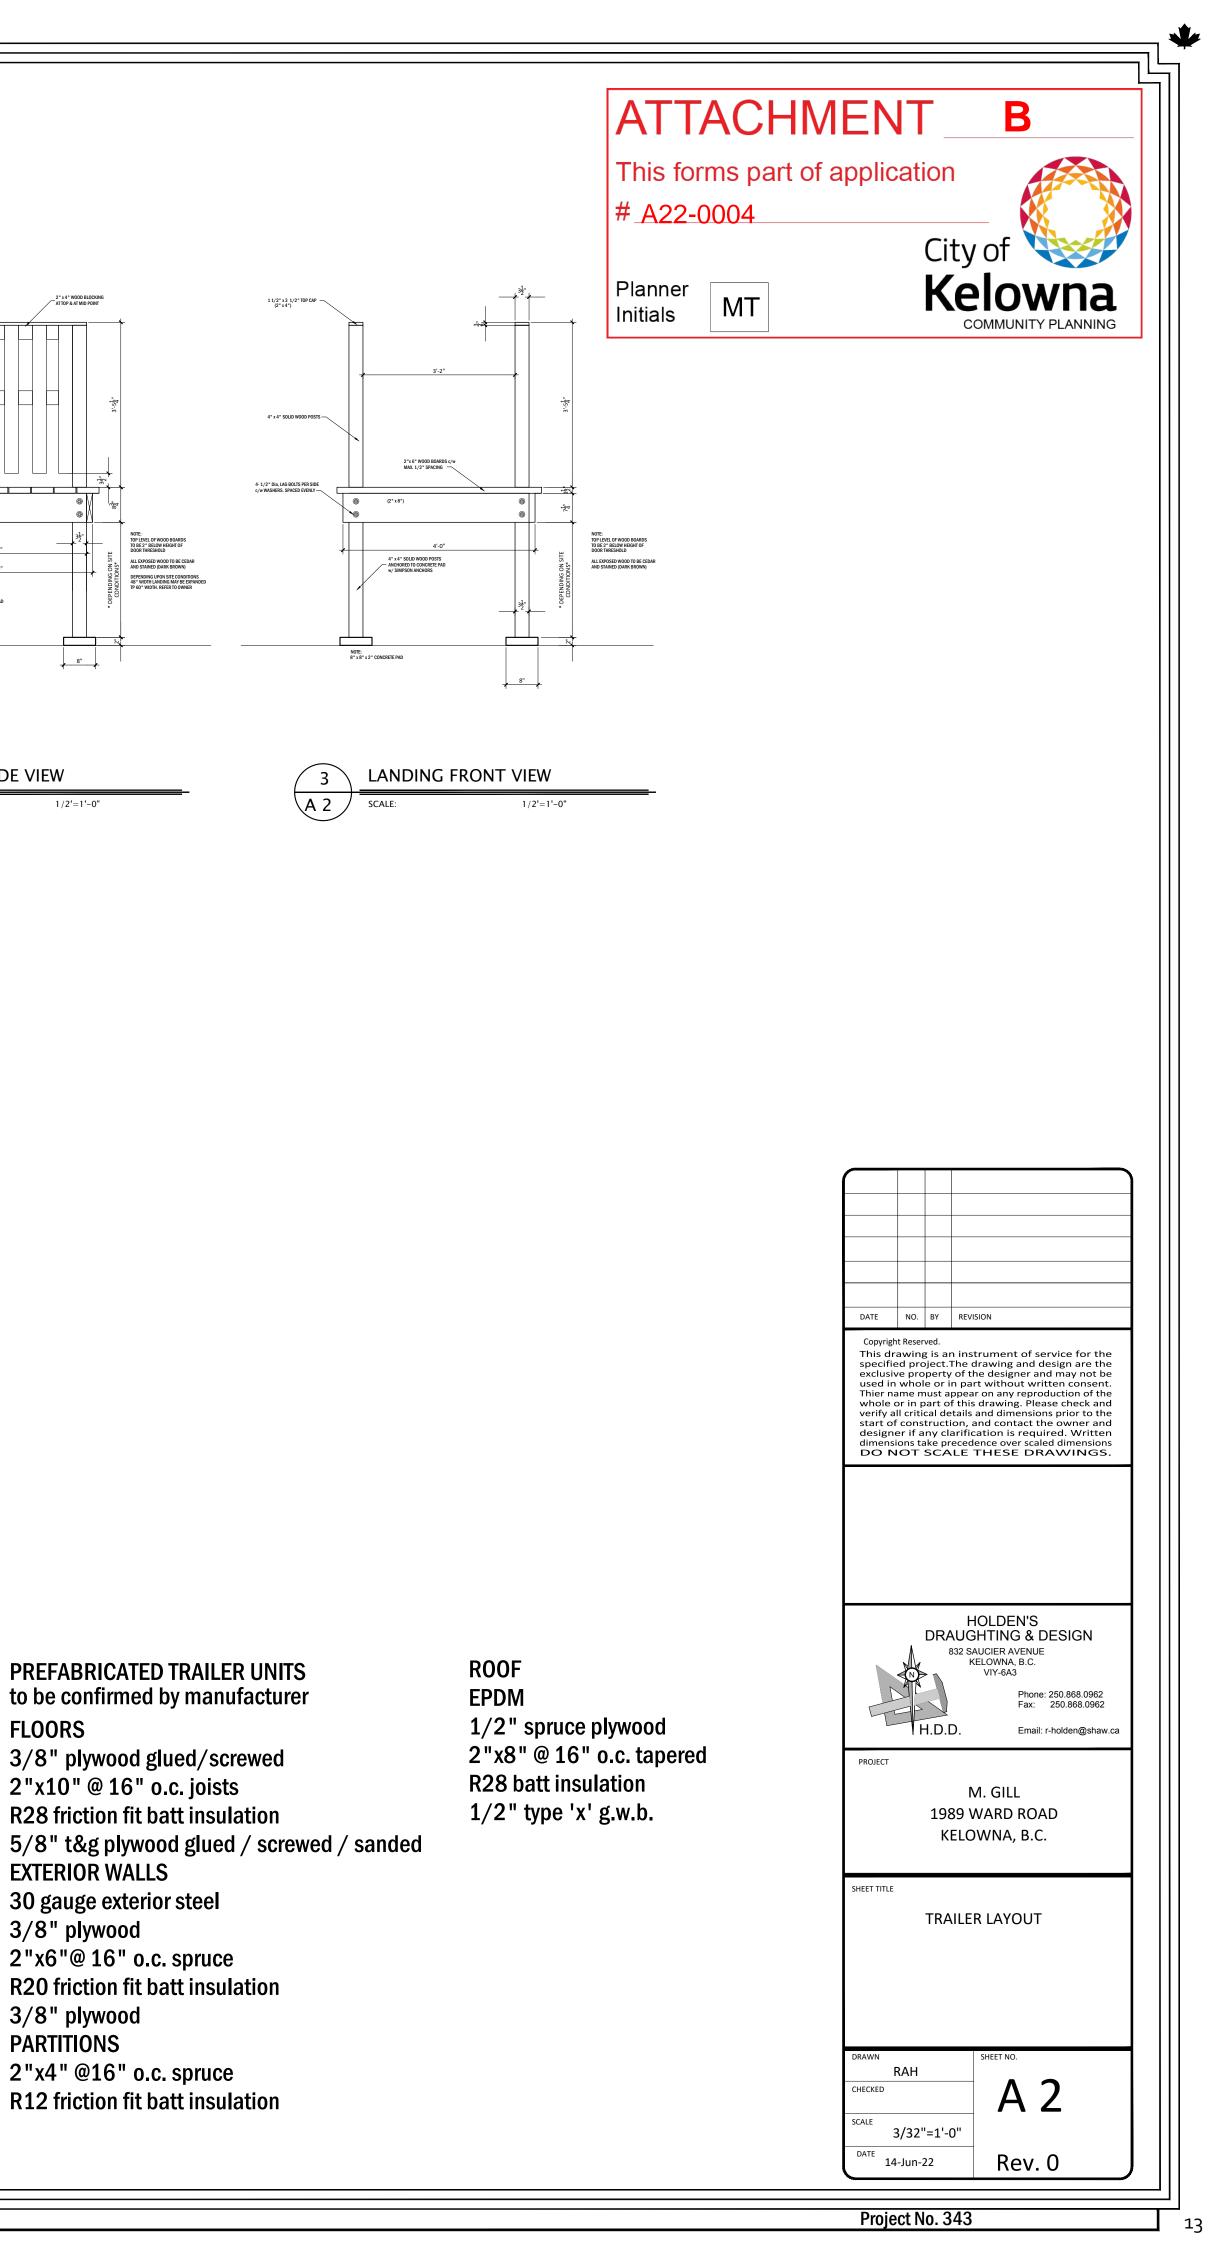

## PREFABRICATED TRAILER UNITS to be confirmed by manufacturer FLOORS 3/8" plywood glued/screwed 2"x10" @ 16" o.c. joists R28 friction fit batt insulation **EXTERIOR WALLS** 30 gauge exterior steel 3/8" plywood 2"x6"@ 16" o.c. spruce R20 friction fit batt insulation 3/8" plywood PARTITIONS 2"x4" @16" o.c. spruce R12 friction fit batt insulation