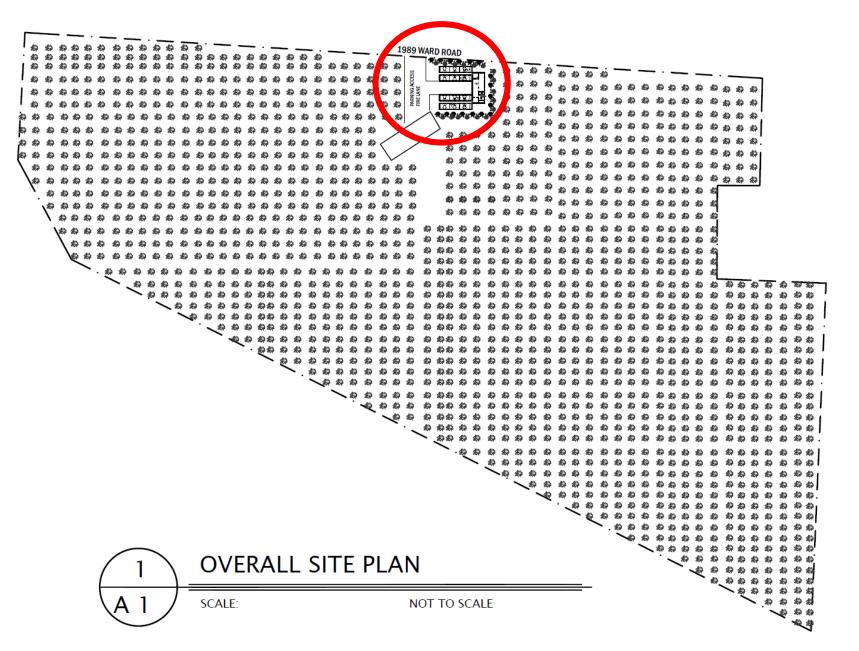

## 3.1. Ward Rd 1989 - A22-0004 - Gill Family Orchards Inc.

To consider a non-adhering residential use permit to allow temporary farm help housing to accommodate 24 seasonal farm workers on the subject property.

### 2.1 <u>Background</u>

The subject property is 9.27 ha (22.9 ac) in size and is located on Ward Road in Southeast Kelowna. The applicant is seeking seasonal farm workers to help with planting, pruning, and picking cherries on 17.72 ha (43.78 acres) of land that is owned and farmed by the property owner. The subject property contains farm equipment storage buildings only, with no existing residential uses. The property owner currently has 6 seasonal farm workers that reside on another property within the sector (3296 McCulloch Road) who will be accommodated on the subject property once this project is constructed.

## Map 1 - Neighbourhood