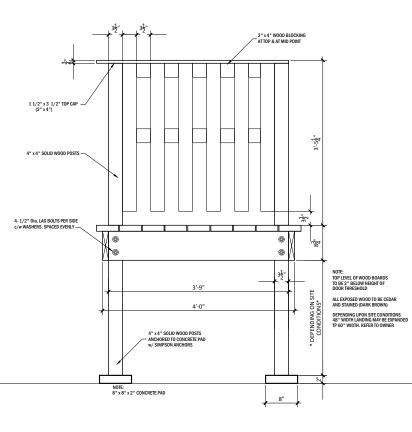

## BLOCKING treated 6"x 6" bottom core untreated 6"x 6" top blocks

24" x 24" x 1 1/2" concrete pad

## SKIRTING

to a maximim height of 25 1/2" 2" x 4" spruce as required screened vents 6 only 14" x 8" clad access hatch 1 only 36" x 18"

**STAIRS & LANDINGS** total max. rise allowed all stairs / landings to be c/w handrail spruce construction / 2 coats of solid stain to match exterior non slip surface on treads & decking