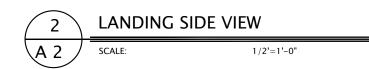

SCHEDULE (x4)**

| BED (48" x 78") | 24 |
|-----------------|----|
| NIGHT STAND     | 24 |
| SMALL DESK      | 24 |

\*



## **TYPICAL CONSTRUCTION NOTES:** refer to specifications

fire fire extinguisher supplied one per exit one per laundry room

plumbing shut off valves 1 per fixture all vents in wall structure / where possible

electrical electrical heat / 1 per bedroom receptacles as per specifications

telephone one per jacks as per spec

emergency exit running man symbol to be installed at all exits

bedroom doors to have 20 min. FRR door closer or door closer hinges

mechanical doors to have 20 min. FRR door closer or door closer hinges

### DORMITORY COMPLEX REGULATIONS LIVE LOAD 75 PSF 44 PSF **ROOF LOAD CEILING HEIGHT STRUC.** 8'-0 1/4" **CEILING HEIGHT FINISH** 8'-0 1/4"





## **TYPICAL CONSTRUCTION NOTES:**

## BLOCKING treated 6"x 6" bottom core untreated 6"x 6" top blocks

24" x 24" x 1 1/2" concrete pad

## SKIRTING

to a maximim height of 25 1/2" 2" x 4" spruce as required screened vents 6 only 14" x 8" clad access hatch 1 only 36" x 18"

**STAIRS & LANDINGS** total max. rise allowed all stairs / landings to be c/w handrail spruce construction / 2 coats of solid stain to match exterior non slip surface on treads & decking

## PREFABRICATED TRAILER UNITS to be confirmed by manufacturer FLOORS 3/8" plywood glued/screwed 2"x10" @ 16" o.c. joists R28 friction fit batt insulation **EXTERIOR WALLS** 30 gauge exterior steel 3/8" plywood 2"x6"@ 16" o.c. spruce R20 friction fit batt insulation 3/8" plywood PARTITIONS 2"x4" @16" o.c. spruce R12 friction fit batt