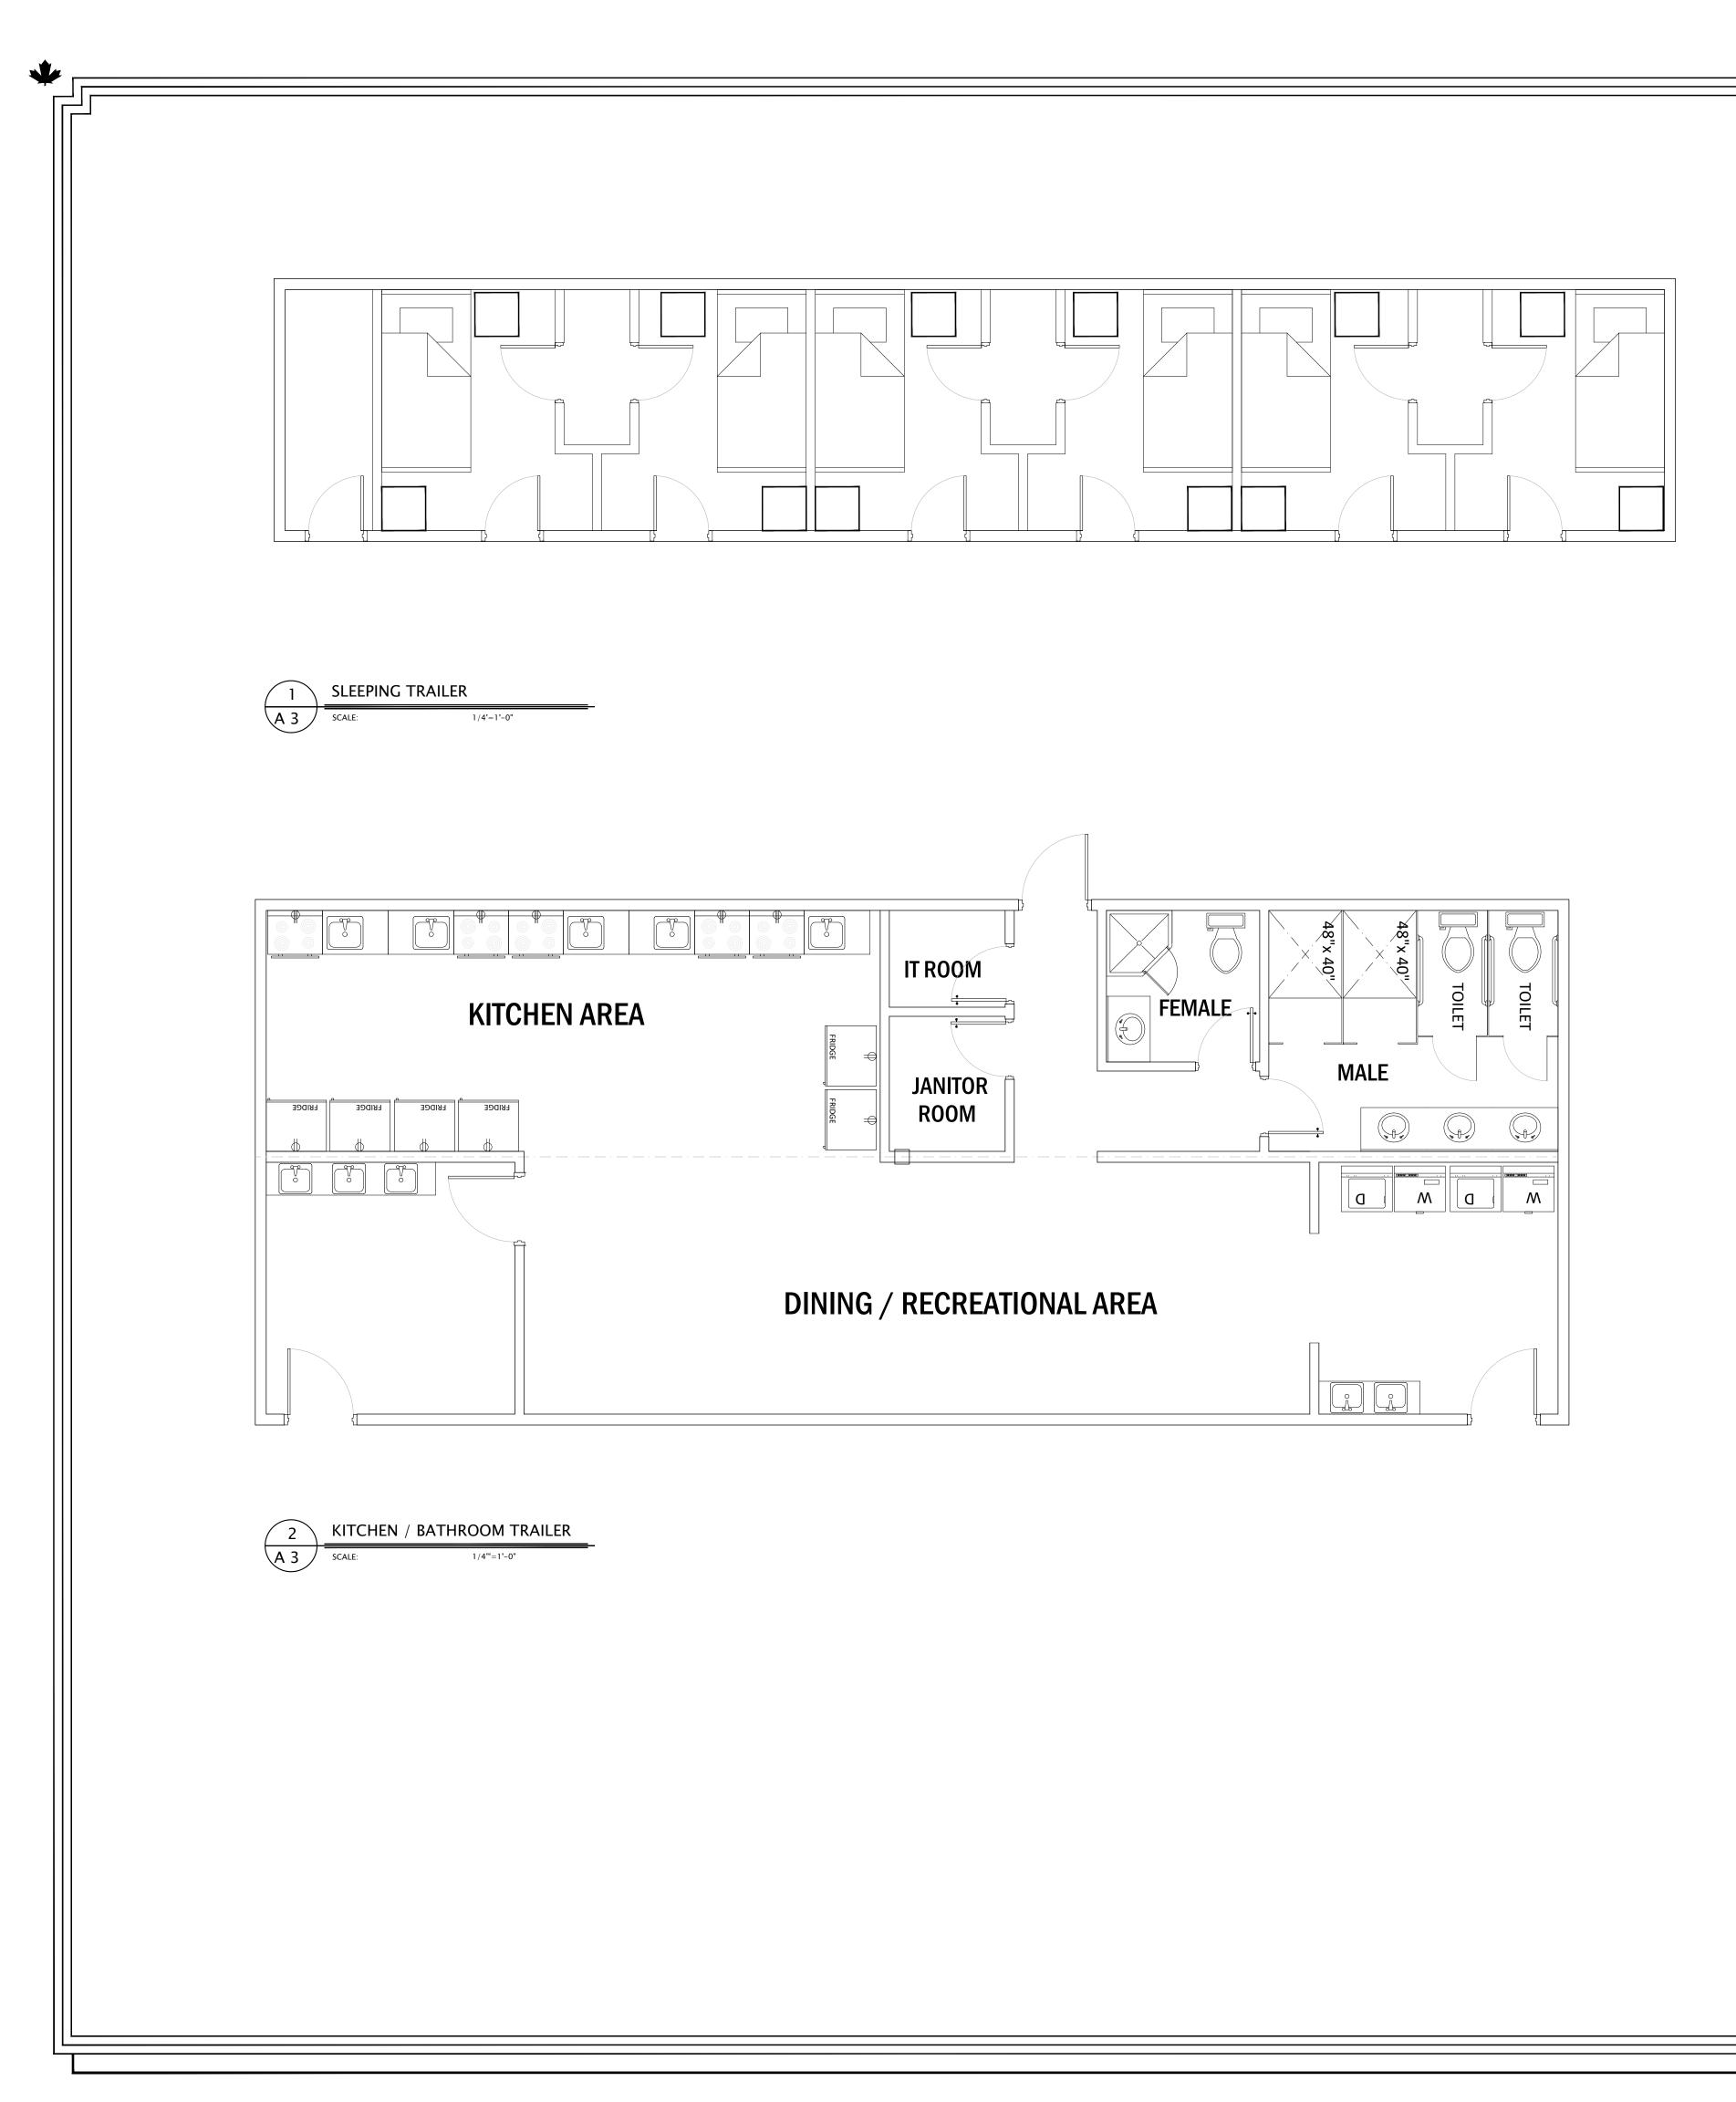

## 2.2 Project Description

The applicant is proposing to place prefabricated trailer units on blocks on the subject property to accommodate 24 seasonal farm workers. The gross floor area of the trailers would be 419 m<sup>2</sup> (4510 ft<sup>2</sup>).. The temporary farm worker housing would be located near Ward Road in a portion of the property that is not currently used for agricultural purposes The workers would help with planting, pruning, and picking cherries on the subject property and two other nearby properties belonging to the property owner:

## **SLEEPING UNIT SCHEDULE (x4)**

| BED (48" x 78") | 24 |
|-----------------|----|
| NIGHT STAND     | 24 |
| SMALL DESK      | 24 |

\*

## SLEEPING UNIT SCHEDULE (x4)

| BED (48" x 78") | 24 |
|-----------------|----|
| NIGHT STAND     | 24 |
| SMALL DESK      | 24 |

## FIXTURE & APPLIANCE SCHEDULE KITCHENIC

| VIICHEN2 |   |
|----------|---|
| STOVE    | 5 |
| SINK     | 5 |

| FRIDGE |  |
|--------|--|
|        |  |

## BATHROOM

| SINKS   | 9 |
|---------|---|
| TOILETS | 3 |
| SHOWER  | 3 |

## LAUNDRY

| WASHER | 2 |
|--------|---|
| DRYER  | 2 |

- 18"x 24" high FRAMELESS MIRROR CENTRED OVER VANITY - TOILET - DOUBLE PAPER TOILET DISPENSER

J.

- SHOWER (SIZE)
- 48"x 78" WHITE VINYL CURTAIN c/w ROD - ROBE HOOK
- LAUNDRY
- SHELF ABOVE LAUNDRY MACHINES
- MAYTAG HEAVY DUTY RESIDENTIAL TYPE WASHERS
- MAYTAG HEAVY DUTY RESIDENTIAL TYPE DRYERS
- ROBE HOOK
- MILLWORK: