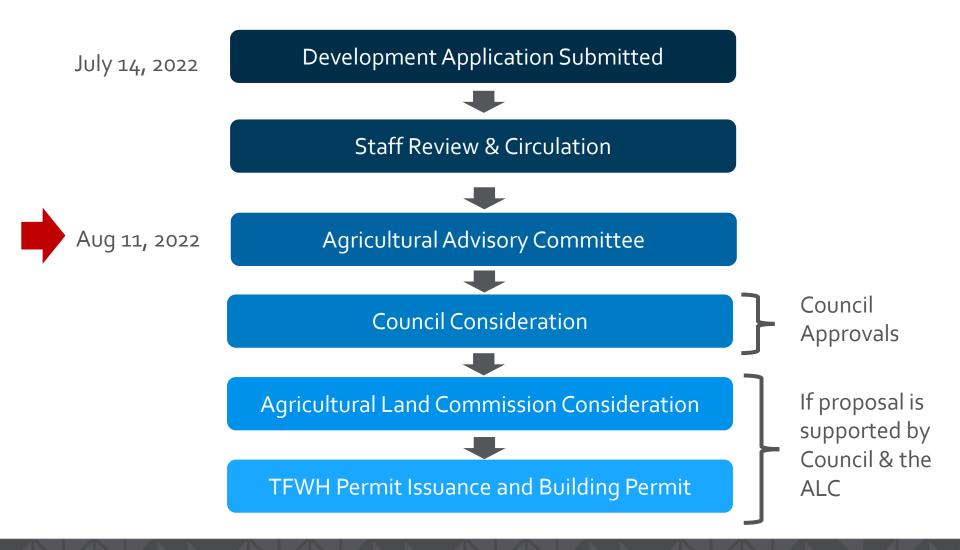

## Agricultural Advisory Committee AGENDA

Thursday, August 11, 2022 6:00 pm Council Chamber City Hall, 1435 Water Street

Pages

## 3.1. Ward Rd 1989 - A22-0004 - Gill Family Orchards Inc.

To consider a non-adhering residential use permit to allow temporary farm help housing to accommodate 24 seasonal farm workers on the subject property.

## 6. Next Meeting

The next Committee meeting has been scheduled for August 11, 2022.