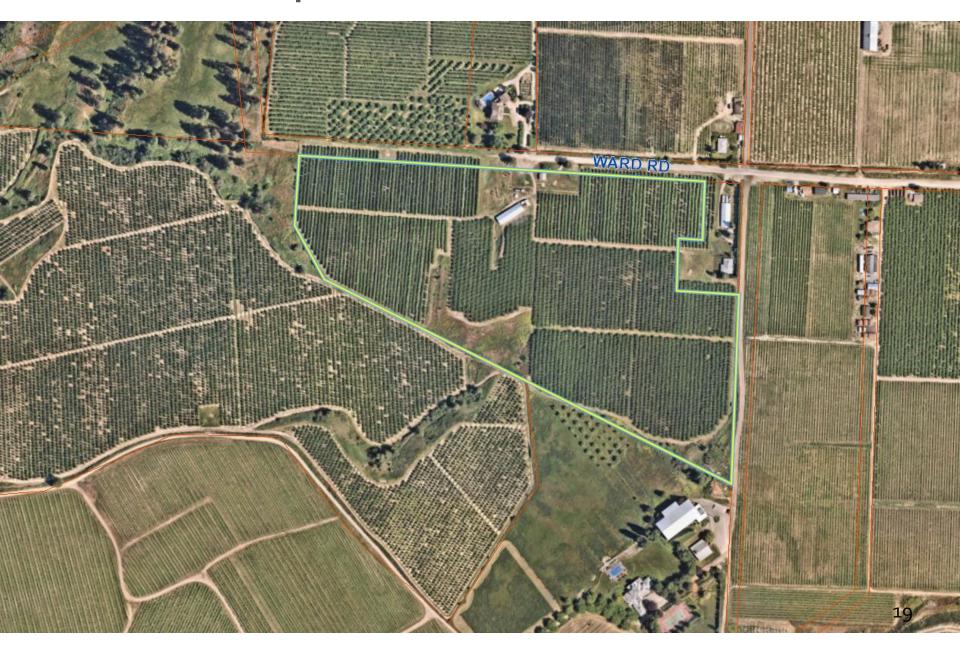

### 2.1 <u>Background</u>

The subject property is 9.27 ha (22.9 ac) in size and is located on Ward Road in Southeast Kelowna. The applicant is seeking seasonal farm workers to help with planting, pruning, and picking cherries on 17.72 ha (43.78 acres) of land that is owned and farmed by the property owner. The subject property contains farm equipment storage buildings only, with no existing residential uses. The property owner currently has 6 seasonal farm workers that reside on another property within the sector (3296 McCulloch Road) who will be accommodated on the subject property once this project is constructed.

## Map 1 - Neighbourhood

## 2.3 Neighbourhood Context

The subject property lies within Southeast Kelowna. The surrounding area consists entirely of agricultural lands which are within the Agricultural Land Reserve.

Zoning and land uses adjacent to the property are as follows: