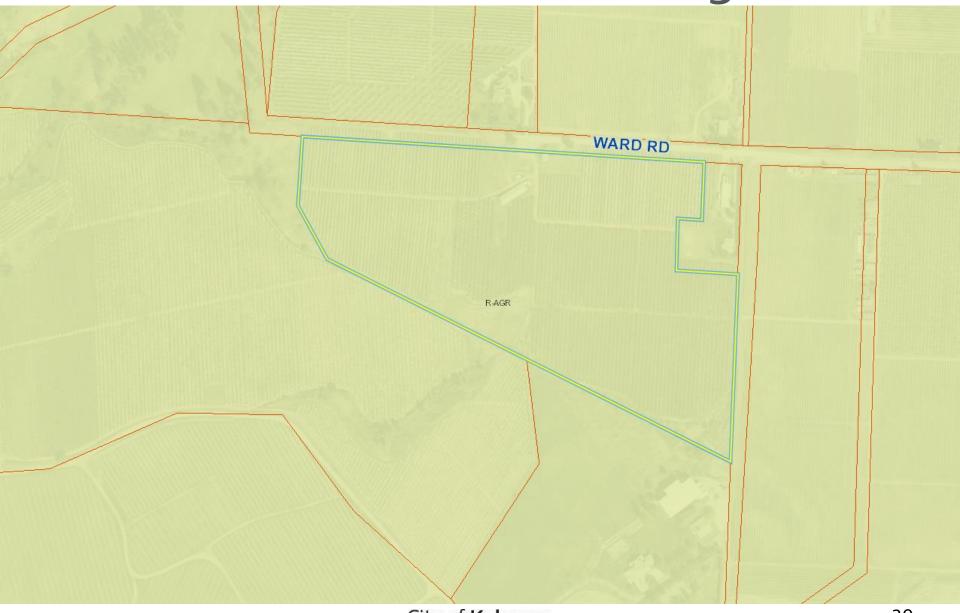

## Map 2 – Agricultural Land Reserve

## 2.3 Neighbourhood Context

The subject property lies within Southeast Kelowna. The surrounding area consists entirely of agricultural lands which are within the Agricultural Land Reserve.

Zoning and land uses adjacent to the property are as follows:

| Direction | Zoning             | ALR | Land Use    |
|-----------|--------------------|-----|-------------|
| North     | A1 – Agriculture 1 | Yes | Agriculture |
| South     | A1 – Agriculture 1 | Yes | Agriculture |
| East      | A1 – Agriculture 1 | Yes | Agriculture |
| West      | A1 – Agriculture 1 | Yes | Agriculture |