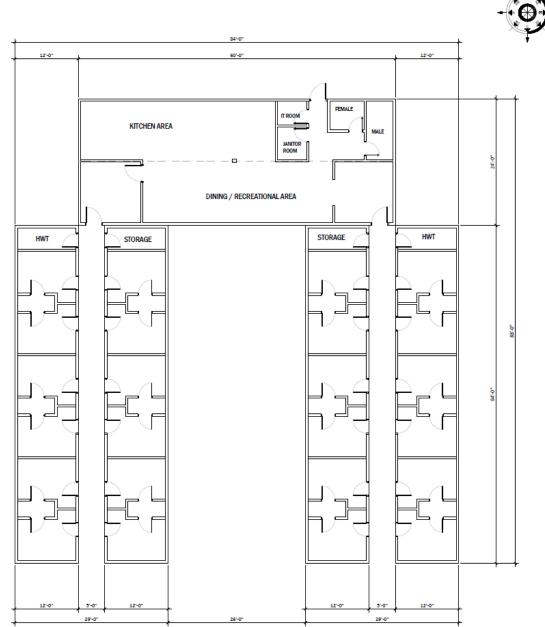

## LEGAL ADDRESS

LOT 1 BLOCK PLAN EPP95434 KID 855120 030-944-988 PID

ZONE A1 CITY WATER

FIRE

22.907 Acres / 9.27 Ha.

- **KITCHEN / DINING**
- **SLEEPING UNITS** B
- **SLEEPING UNITS**
- **SLEEPING UNITS** D
- **SLEEPING UNITS** Ε

24' x 60' 12'x 64' 12'x 64' 12'x 64' 12'x 64'

SEPTIC FIELD G

| DATE NO. E                                                                                                                                                         | BY REVISION                                                                                                                                                        | 1                                                                                                                    |                                                                                                                                                                                                   |
|--------------------------------------------------------------------------------------------------------------------------------------------------------------------|--------------------------------------------------------------------------------------------------------------------------------------------------------------------|----------------------------------------------------------------------------------------------------------------------|---------------------------------------------------------------------------------------------------------------------------------------------------------------------------------------------------|
| specified proje<br>exclusive prop<br>used in whole<br>Thier name mu<br>whole or in pa<br>verify all critica<br>start of constr<br>designer if an<br>dimensions tak | is an instru<br>ect. The draw<br>erty of the c<br>or in part w<br>st appear or<br>rt of this dra<br>il details and<br>uction, and<br>y clarificati<br>e precedence | wing and<br>designer a<br>vithout w<br>n any repr<br>awing. Plo<br>d dimensio<br>contact<br>on is req<br>se over sca | service for the<br>design are the<br>and may not be<br>ritten consent.<br>oduction of the<br>ease check and<br>ons prior to the<br>the owner and<br>uired. Written<br>aled dimensions<br>RAWINGS. |
|                                                                                                                                                                    |                                                                                                                                                                    |                                                                                                                      |                                                                                                                                                                                                   |
| C                                                                                                                                                                  | HOI<br>RAUGH                                                                                                                                                       | LDEN'S<br>FING &                                                                                                     |                                                                                                                                                                                                   |
|                                                                                                                                                                    | 832 SAUC                                                                                                                                                           | IER AVENU                                                                                                            | JE                                                                                                                                                                                                |
|                                                                                                                                                                    |                                                                                                                                                                    | IY-6A3                                                                                                               |                                                                                                                                                                                                   |
| DE                                                                                                                                                                 | 3                                                                                                                                                                  | Phor<br>Fax:                                                                                                         | ne: 250.868.0962<br>250.868.0962                                                                                                                                                                  |
| LE L                                                                                                                                                               | א<br>חח                                                                                                                                                            | Emo                                                                                                                  | il: r-holden@shaw.ca                                                                                                                                                                              |
| 111.                                                                                                                                                               | 0.0.                                                                                                                                                               | Lind                                                                                                                 |                                                                                                                                                                                                   |
| PROJECT                                                                                                                                                            |                                                                                                                                                                    |                                                                                                                      |                                                                                                                                                                                                   |
|                                                                                                                                                                    | M.                                                                                                                                                                 | GILL                                                                                                                 |                                                                                                                                                                                                   |
| :                                                                                                                                                                  | 1989 WA                                                                                                                                                            |                                                                                                                      | AD                                                                                                                                                                                                |
|                                                                                                                                                                    | KELOW                                                                                                                                                              | _                                                                                                                    |                                                                                                                                                                                                   |
|                                                                                                                                                                    |                                                                                                                                                                    | ., <u>_</u>                                                                                                          |                                                                                                                                                                                                   |
|                                                                                                                                                                    |                                                                                                                                                                    |                                                                                                                      |                                                                                                                                                                                                   |
| SHEET TITLE                                                                                                                                                        |                                                                                                                                                                    |                                                                                                                      |                                                                                                                                                                                                   |
| SITE PLAN & NOTATION                                                                                                                                               |                                                                                                                                                                    |                                                                                                                      |                                                                                                                                                                                                   |
|                                                                                                                                                                    |                                                                                                                                                                    |                                                                                                                      |                                                                                                                                                                                                   |
|                                                                                                                                                                    |                                                                                                                                                                    |                                                                                                                      |                                                                                                                                                                                                   |
|                                                                                                                                                                    |                                                                                                                                                                    |                                                                                                                      |                                                                                                                                                                                                   |
|                                                                                                                                                                    |                                                                                                                                                                    |                                                                                                                      |                                                                                                                                                                                                   |
|                                                                                                                                                                    |                                                                                                                                                                    |                                                                                                                      |                                                                                                                                                                                                   |
| DRAWN                                                                                                                                                              | SH                                                                                                                                                                 | EET NO.                                                                                                              |                                                                                                                                                                                                   |
| RAH                                                                                                                                                                |                                                                                                                                                                    | ۸                                                                                                                    | 1                                                                                                                                                                                                 |
| CHECKED                                                                                                                                                            |                                                                                                                                                                    | Α                                                                                                                    | 1                                                                                                                                                                                                 |
|                                                                                                                                                                    | 1                                                                                                                                                                  |                                                                                                                      |                                                                                                                                                                                                   |
| SCALE                                                                                                                                                              | 41.0"                                                                                                                                                              |                                                                                                                      |                                                                                                                                                                                                   |
| SCALE 1/32"=                                                                                                                                                       | 1'-0"                                                                                                                                                              |                                                                                                                      |                                                                                                                                                                                                   |

TRAILER LAYOUT (A 2 / SCALE: 3/32'=1'-0"

## **SLEEPING UNIT SCHEDULE (x4)**

| BED (48" x 78") | 24 |
|-----------------|----|
| NIGHT STAND     | 24 |
| SMALL DESK      | 24 |

\*