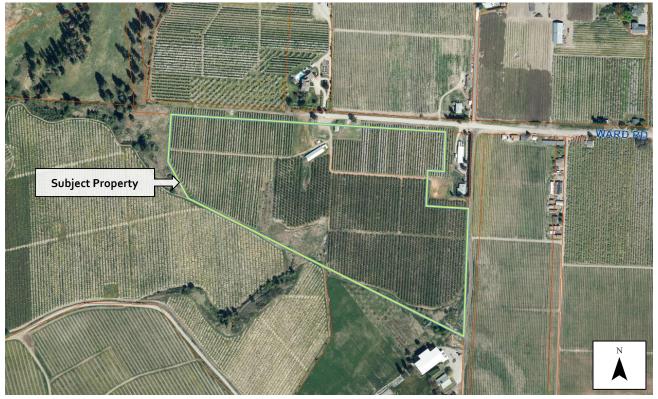

### 2.1 <u>Background</u>

The subject property is 9.27 ha (22.9 ac) in size and is located on Ward Road in Southeast Kelowna. The applicant is seeking seasonal farm workers to help with planting, pruning, and picking cherries on 17.72 ha (43.78 acres) of land that is owned and farmed by the property owner. The subject property contains farm equipment storage buildings only, with no existing residential uses. The property owner currently has 6 seasonal farm workers that reside on another property within the sector (3296 McCulloch Road) who will be accommodated on the subject property once this project is constructed.

## 2.3 Neighbourhood Context

The subject property lies within Southeast Kelowna. The surrounding area consists entirely of agricultural lands which are within the Agricultural Land Reserve.

Zoning and land uses adjacent to the property are as follows:

| Direction | Zoning             | ALR | Land Use    |
|-----------|--------------------|-----|-------------|
| North     | A1 – Agriculture 1 | Yes | Agriculture |
| South     | A1 – Agriculture 1 | Yes | Agriculture |
| East      | A1 – Agriculture 1 | Yes | Agriculture |
| West      | A1 – Agriculture 1 | Yes | Agriculture |