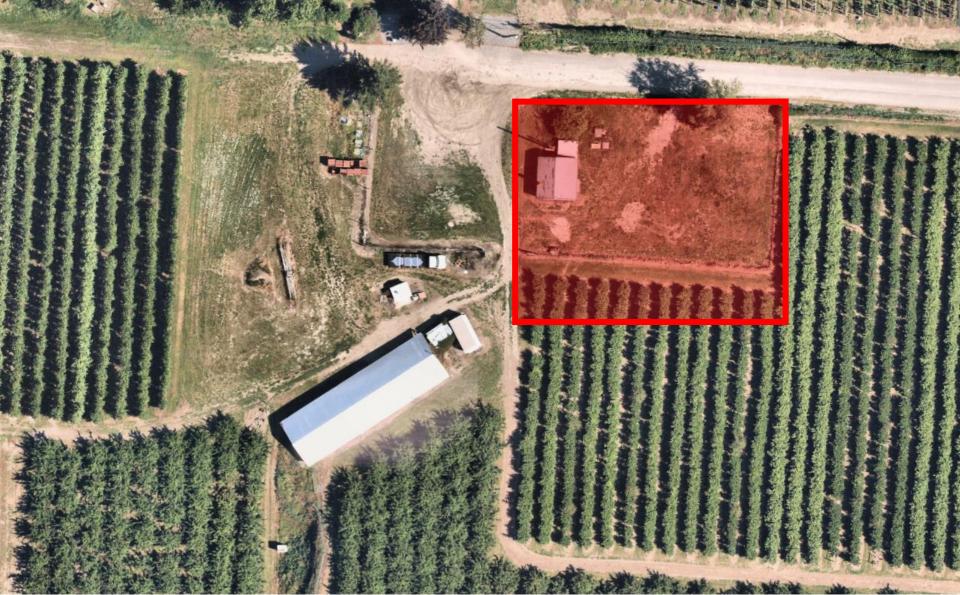

### 2.1 <u>Background</u>

The subject property is 9.27 ha (22.9 ac) in size and is located on Ward Road in Southeast Kelowna. The applicant is seeking seasonal farm workers to help with planting, pruning, and picking cherries on 17.72 ha (43.78 acres) of land that is owned and farmed by the property owner. The subject property contains farm equipment storage buildings only, with no existing residential uses. The property owner currently has 6 seasonal farm workers that reside on another property within the sector (3296 McCulloch Road) who will be accommodated on the subject property once this project is constructed.

## 2.2 Project Description

The applicant is proposing to place prefabricated trailer units on blocks on the subject property to accommodate 24 seasonal farm workers. The gross floor area of the trailers would be 419 m<sup>2</sup> (4510 ft<sup>2</sup>).. The temporary farm worker housing would be located near Ward Road in a portion of the property that is not currently used for agricultural purposes The workers would help with planting, pruning, and picking cherries on the subject property and two other nearby properties belonging to the property owner:

## 2.3 Neighbourhood Context

The subject property lies within Southeast Kelowna. The surrounding area consists entirely of agricultural lands which are within the Agricultural Land Reserve.

Zoning and land uses adjacent to the property are as follows: