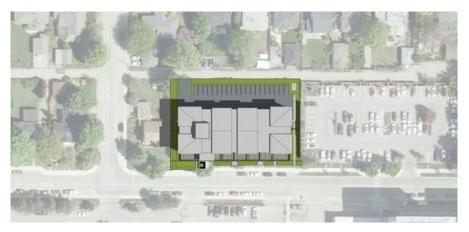

The subject site is directly adjacent to a major institutional use (Kelowna General Hospital, specifically the emergency room entry) and a low density single- family neighbourhood. The HD<sub>3</sub>(r) zone calls for building forms that can act as a buffer between the two uses. Planning sees the proposed building as beneficial in terms of use and form as it is designed to be integrated into the existing neighbourhood and will act as a buffer between the hospital campus and established low-density neighbourhood to the north. The project offers a minor increase in density in the form of rental housing that will directly benefit the hospital campus by offering rental housing for Staff and longer-term visitors. Additionally, one commercial unit located at the ground level is provided. The site is designed to buffer from the existing single family residential to the west and across the laneway to the north. The building and garbage enclosure is set closer to the east property line as this directly adjacent to the KGH parking lot.

## 4.3 Site Context

The subject properties are located in the Abbott St Heritage Conservation Area. Single-family homes are located to the north, separated by laneway access. A surface parking lot that serves Kelowna General Hospital is located to the east, and KGH (specifically the emergency room entry) is located across Royal Ave to the south. A single-family dwelling is on the adjacent property to the west.

Specifically, adjacent land uses are as follows:

| Orientation | Zoning                        | Land Use               |
|-------------|-------------------------------|------------------------|
| North       | RU1- Large Lot Housing        | Single-family dwelling |
| East        | P1- Major Institutional       | Non-accessory parking  |
| South       | HD1- Kelowna General Hospital | Hospital               |
| West        | RU1- Large Lot Housing        | Single-family dwelling |

## **DENCITI Development Corp.** ROYAL AVENUE RENTAL DEVELOPMENT

PROJECT ADDRESS ARCHITECTS 416,426,430 ROYAL AVE KELOWNA V1Y 5L3

PROJECT NO. 1165088

## **REPLACEMENT SHEETS: 2021-05-11 DP + REZONING REV 3**

CLIENTS

HDR Architecture Associates, Inc.
500-1500 West Georgia Street
Vancouver, BC V6G 2Z6

Vancouver, BC V6E 4E6 hdrinc.com

denciti.ca

THE DEVELOPMENT IS A 3 STORY WOOD FRAME RENTAL HOUSING BUILDING CONSISTING OF A MIX OF STUDIOS, 1 BEDROOM AND 2 BEDROOM UNITS.

THE SCALE OF THE DEVELOPMENT IS BROKEN DOWN ACROSS ROYAL AVENUE WITH THE FAÇADE ARTICULATION AND MATERIAL TREATMENTS.

SURFACE PARKING FOR RESIDENTS IS ACCESSED FROM THE LANEWAY ON THE NORTH SIDE OF THE DEVELOPMENT. THIS PROMINENT LOCATION

ACROSS FROM KGH OFFERS RESIDENTS WITH ACCESS TO GREAT PUBLIC AMENITIES SUCH AS OKANAGAN LAKE AND CYCLING AND WALKING TRAILS. IN

ADDITION THE RESIDENTS WILL HAVE ACCESS TO PRIVATE DECKS, PATIOS, SECURED BICYCLE STORAGE AND SHARED GENERAL STORAGE SPACE.