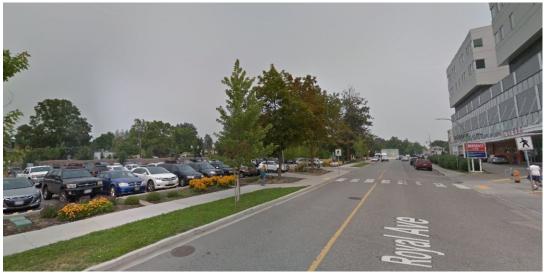

The subject site is directly adjacent to a major institutional use (Kelowna General Hospital, specifically the emergency room entry) and a low density single- family neighbourhood. The HD<sub>3</sub>(r) zone calls for building forms that can act as a buffer between the two uses. Planning sees the proposed building as beneficial in terms of use and form as it is designed to be integrated into the existing neighbourhood and will act as a buffer between the hospital campus and established low-density neighbourhood to the north. The project offers a minor increase in density in the form of rental housing that will directly benefit the hospital campus by offering rental housing for Staff and longer-term visitors. Additionally, one commercial unit located at the ground level is provided. The site is designed to buffer from the existing single family residential to the west and across the laneway to the north. The building and garbage enclosure is set closer to the east property line as this directly adjacent to the KGH parking lot.

## 4.3 Site Context

The subject properties are located in the Abbott St Heritage Conservation Area. Single-family homes are located to the north, separated by laneway access. A surface parking lot that serves Kelowna General Hospital is located to the east, and KGH (specifically the emergency room entry) is located across Royal Ave to the south. A single-family dwelling is on the adjacent property to the west.