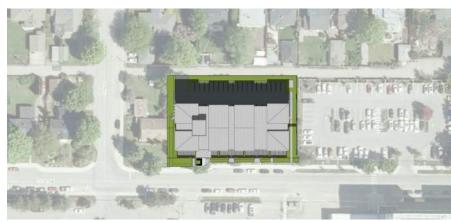

The subject site is directly adjacent to a major institutional use (Kelowna General Hospital, specifically the emergency room entry) and a low density single- family neighbourhood. The HD<sub>3</sub>(r) zone calls for building forms that can act as a buffer between the two uses. Planning sees the proposed building as beneficial in terms of use and form as it is designed to be integrated into the existing neighbourhood and will act as a buffer between the hospital campus and established low-density neighbourhood to the north. The project offers a minor increase in density in the form of rental housing that will directly benefit the hospital campus by offering rental housing for Staff and longer-term visitors. Additionally, one commercial unit located at the ground level is provided. The site is designed to buffer from the existing single family residential to the west and across the laneway to the north. The building and garbage enclosure is set closer to the east property line as this directly adjacent to the KGH parking lot.

## 4.3 Site Context

The subject properties are located in the Abbott St Heritage Conservation Area. Single-family homes are located to the north, separated by laneway access. A surface parking lot that serves Kelowna General Hospital is located to the east, and KGH (specifically the emergency room entry) is located across Royal Ave to the south. A single-family dwelling is on the adjacent property to the west.

Specifically, adjacent land uses are as follows:

| Orientation | Zoning                        | Land Use               |
|-------------|-------------------------------|------------------------|
| North       | RU1- Large Lot Housing        | Single-family dwelling |
| East        | P1- Major Institutional       | Non-accessory parking  |
| South       | HD1- Kelowna General Hospital | Hospital               |
| West        | RU1- Large Lot Housing        | Single-family dwelling |

## **DENCITI Development Corp.** ROYAL AVENUE RENTAL DEVELOPMENT

PROJECT ADDRESS ARCHITECTS 416,426,430 ROYAL AVE KELOWNA V1Y 5L3

PROJECT NO. 1165088

## **REPLACEMENT SHEETS: 2021-05-11 DP + REZONING REV 3**

CLIENTS

HDR Architecture Associates, Inc.
500-1500 West Georgia Street
Vancouver, BC V6G 2Z6

Vancouver, BC V6E 4E6 hdrinc.com

denciti.ca

THE DEVELOPMENT IS A 3 STORY WOOD FRAME RENTAL HOUSING BUILDING CONSISTING OF A MIX OF STUDIOS, 1 BEDROOM AND 2 BEDROOM UNITS.

THE SCALE OF THE DEVELOPMENT IS BROKEN DOWN ACROSS ROYAL AVENUE WITH THE FAÇADE ARTICULATION AND MATERIAL TREATMENTS.

SURFACE PARKING FOR RESIDENTS IS ACCESSED FROM THE LANEWAY ON THE NORTH SIDE OF THE DEVELOPMENT. THIS PROMINENT LOCATION

ACROSS FROM KGH OFFERS RESIDENTS WITH ACCESS TO GREAT PUBLIC AMENITIES SUCH AS OKANAGAN LAKE AND CYCLING AND WALKING TRAILS. IN

ADDITION THE RESIDENTS WILL HAVE ACCESS TO PRIVATE DECKS, PATIOS, SECURED BICYCLE STORAGE AND SHARED GENERAL STORAGE SPACE.