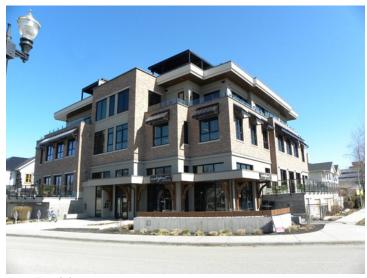

### REPORT TO COUNCIL

Date: October 5, 2021

To: Council

From: City Manager

**Department:** Development Planning

Application: HAP20-0002 Owner: Payam & Sanaz Holdings

Limited, Inc. No A102760

Address: 416 Royal Avenue Applicant: Denciti Development Corp.

**Subject:** Heritage Alteration Permit

**Existing OCP Designation:** HLTH- Health District

**Existing Zone:** HD<sub>3</sub>r- Health Services Transitional (Residential Rental Tenure Only)

## 2.0 Purpose

To issue a Heritage Alteration Permit for a mixed-use building with variances to site coverage and building height.

## 3.0 Development Planning

Development Planning is supportive of the proposed Heritage Alteration Permit. The architecture has been significantly modified throughout the application review process to result in a building that makes a gesture to the heritage context of the area while also meeting the City's Urban Design Guidelines.

## 4.2 Project Description

The proposed building consists primarily of residential units, as well as a commercial retail unit (CRU) on the ground floor facing Royal Ave. The unit breakdown includes 6 studio, 23 one-bedroom, and 9 two-bedroom for a total of 38 residential units. The CRU is +/-728 sq. ft (67 sq. m). Future tenancy of the commercial unit must be an allowable use as per the HD3 zone (such as Health Services, minor).