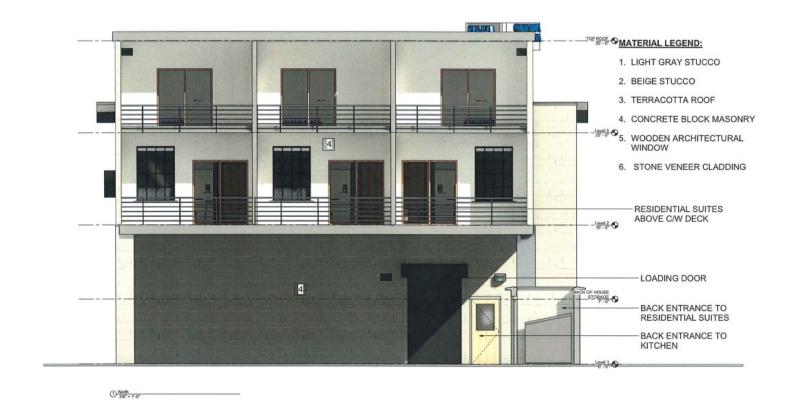

## CONCEPTUAL LANDSCAPE PLAN

| ISSL | jed for / revision |                    |
|------|--------------------|--------------------|
| 1    | 19.04.25           | Review             |
| 2    | 19.06.28           | Review             |
| 3    | 19.08.14           | Review             |
| 4    | 20.02.07           | Development Permit |
| 5    | 20.04.27           | Development Permit |
| 6    | 20.09.10           | Development Permit |
| 7    | 20.11.26           | Development Permit |

416 Royal Ave.

426 Royal Ave.

430 Royal Ave.

This report is presented in three sections: the first is a description of the context of the subject properties; the second identifies the heritage values and character-defining elements of each of the three subject houses; and the third identifies the character-defining elements of the neighbouring properties and possible design strategies for the proposed multi-family building.