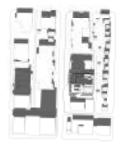

| Sheet | Number | Sheet | Name |
|-------|--------|-------|------|
|       |        |       |      |

| A01   | SITE TTTTTTTT }                  |
|-------|----------------------------------|
| £ A02 | LEVEL 01 FLOOR PLAN              |
| A03   | LEVELS 02+03 FLOOR PLAN          |
| A04   | ROOF PLAN }                      |
| A05   | ENLARGED FLOOR PLANS             |
| A06   | ÉLÉVÁTIONS }                     |
| A07   | ELEVATIONS 3                     |
| A08   | SECTIONS                         |
| A09   | PERSPECTIVE LOOKING NORTH EAST   |
| A10   | PERSPECTIVE LOOKING NORTH        |
| A11   | PERSPECTIVE LOOKING NORTH WEST 5 |
| A12   | PERSPECTIVE LOOKING SOUTH WEST { |
| A13   | PERSPECTIVE LOOKING SOUTH EAST.  |
| A14   | SHADOW ANALYSIS                  |
| Ã15   | COLOUR BOARD }                   |
| L1    | CONCEPTUAL LANDSCAPE PLAN        |
| L2    | WATER CONSERVATION PLAN          |

### PROJECT STATISTICS

|                                             | EXISTING ZONE    | TARGETED ZONE REQUIREMENT                                                                                                                                  |                                         | PROPOSED / PRO                                                                          | VIDED                        | UNIT TYPE                             | COUNT    |  |
|---------------------------------------------|------------------|------------------------------------------------------------------------------------------------------------------------------------------------------------|-----------------------------------------|-----------------------------------------------------------------------------------------|------------------------------|---------------------------------------|----------|--|
| ZONE                                        | RU1              | HD3                                                                                                                                                        |                                         | HD3                                                                                     |                              | STUDIO                                | 6 UNITS  |  |
| BUILDING HEIGHT                             | 9.5m 2.5 STOREYS | 10m 3 STOREYS                                                                                                                                              |                                         | 10.97m @ MID-SL0                                                                        | OPE ROOF                     | 1 BR                                  | 23 UNITS |  |
| FAR                                         | -                | 1.0                                                                                                                                                        |                                         | 0.95                                                                                    |                              | 2 BR                                  | 9 UNITS  |  |
| COVERAGE                                    | 40%              | 60%                                                                                                                                                        |                                         | 73% INCLUDING F                                                                         | PARKING                      | TOTAL                                 | 38 UNITS |  |
| FRONT YARD                                  | 4.5m             | 4.5m                                                                                                                                                       |                                         | 4.5m                                                                                    |                              | HEALTH SERVICES                       | 1 UNIT   |  |
| SIDE YARD                                   | 2.0m             | 2.3m                                                                                                                                                       |                                         | 2.31m (East)+7.294                                                                      | lm(West)                     | THE LETT CENTRICES                    |          |  |
| REAR YARD                                   | 7.5m             | 6m                                                                                                                                                         |                                         | 15.36m                                                                                  |                              |                                       |          |  |
| GFA                                         |                  |                                                                                                                                                            |                                         | 28826.53sf(m2)                                                                          |                              |                                       |          |  |
| NET FLOOR AREA                              |                  |                                                                                                                                                            |                                         | 25136.29sf(m2)                                                                          |                              |                                       |          |  |
| LOT AREA                                    |                  |                                                                                                                                                            |                                         | 26564.06sf(m2)                                                                          |                              |                                       |          |  |
| CIRCULATION & SERVICES                      |                  |                                                                                                                                                            |                                         | 3690.24sf (610m2)                                                                       |                              |                                       |          |  |
| BALCONIES & PATIOS                          |                  |                                                                                                                                                            |                                         | 3418.78sf (193.2m2                                                                      | 2)                           |                                       |          |  |
| PARKING                                     |                  | STUDIO: 1.0 RATIO  1 BEDROOM: 1.25 RATIO  2 BEDROOM: 1.5 RATIO  0.14 STALL/UNIT (VISIT.)  SUB-TOTAL REQUIRED:                                              | 6<br>28.75<br>13.5<br>5.32<br><b>54</b> | 41 SPACES PROV<br>17 REGULAR (INC<br>ACCESSIBLE STA<br>24 SMALL (INCLUI<br>SHARE STALL) | LUDES 2<br>LLS)<br>DES 1 CAR |                                       |          |  |
|                                             |                  | PARKING INCENTIVE BONUSES: - 10% RENTAL REDUCTION - 5 PER CAR SHARE - 20% (UP TO 5) LONG TERM BIKE  TOTAL RESIDENTIAL PARKING                              | -5<br>-5<br>-5                          |                                                                                         | This fo                      | HEDULE<br>rms part of appl<br>20-0002 | lication |  |
|                                             |                  | REQUIRED:                                                                                                                                                  | 39                                      |                                                                                         |                              |                                       | City     |  |
|                                             |                  | 3.5STALL/ 100m2 CRU<br>CRU (67.6sm) REQUIRED                                                                                                               | 2                                       |                                                                                         | Planner<br>Initials          | JB                                    | Ke       |  |
|                                             |                  | <b>DEVELOPMENT TOTAL REQUIRED:</b><br>50% REGULAR<br>50% SMALL                                                                                             | <b>41</b><br>21<br>20                   | 41 PROVIDED<br>17 REGULAR<br>24 SMALL                                                   |                              |                                       |          |  |
| BICYCLE PARKING:<br>LONG TERM<br>SHORT TERM |                  | 1 PER STUDIO/1 BEDROOM 1.5 PER 2 BEDROOM 2 PER 500sm COMMERCIAL TOTAL REQUIRED FOR BONUS 6/Residential Entry 2//Commercial Entry TOTAL SHORT TERM REQUIRED | 29<br>13.5<br>1<br>44<br>18<br>2<br>20  | 44                                                                                      |                              |                                       |          |  |