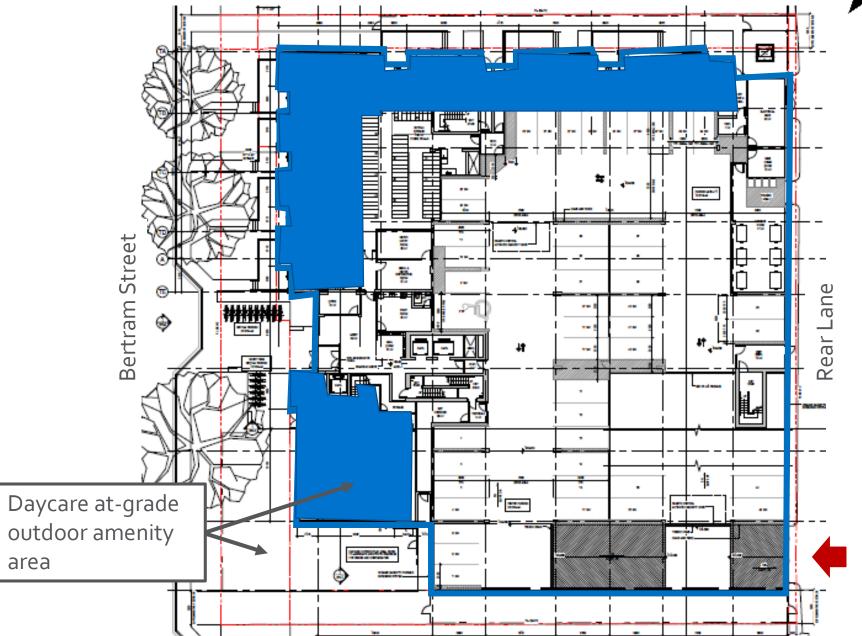

The subject site is directly adjacent to a major institutional use (Kelowna General Hospital, specifically the emergency room entry) and a low density single- family neighbourhood. The HD<sub>3</sub>(r) zone calls for building forms that can act as a buffer between the two uses. Planning sees the proposed building as beneficial in terms of use and form as it is designed to be integrated into the existing neighbourhood and will act as a buffer between the hospital campus and established low-density neighbourhood to the north. The project offers a minor increase in density in the form of rental housing that will directly benefit the hospital campus by offering rental housing for Staff and longer-term visitors. Additionally, one commercial unit located at the ground level is provided. The site is designed to buffer from the existing single family residential to the west and across the laneway to the north. The building and garbage enclosure is set closer to the east property line as this directly adjacent to the KGH parking lot.

The proposed parking is a surface parking lot accessed off the rear lane. The applicant is requesting a site coverage increase in order to accommodate the required number of parking. The landscape plan indicates the use of permeable pavers for a portion of the parking stalls to help mitigate the negative impacts of increased site coverage. Additionally, Staff requested that a landscaped berm be provided at the rear property line to assist in creating physical buffer to the laneway and properties across the lane, as well as increase the amount of planting on site.

## 4.3 Site Context

The subject properties are located in the Abbott St Heritage Conservation Area. Single-family homes are located to the north, separated by laneway access. A surface parking lot that serves Kelowna General Hospital is located to the east, and KGH (specifically the emergency room entry) is located across Royal Ave to the south. A single-family dwelling is on the adjacent property to the west.