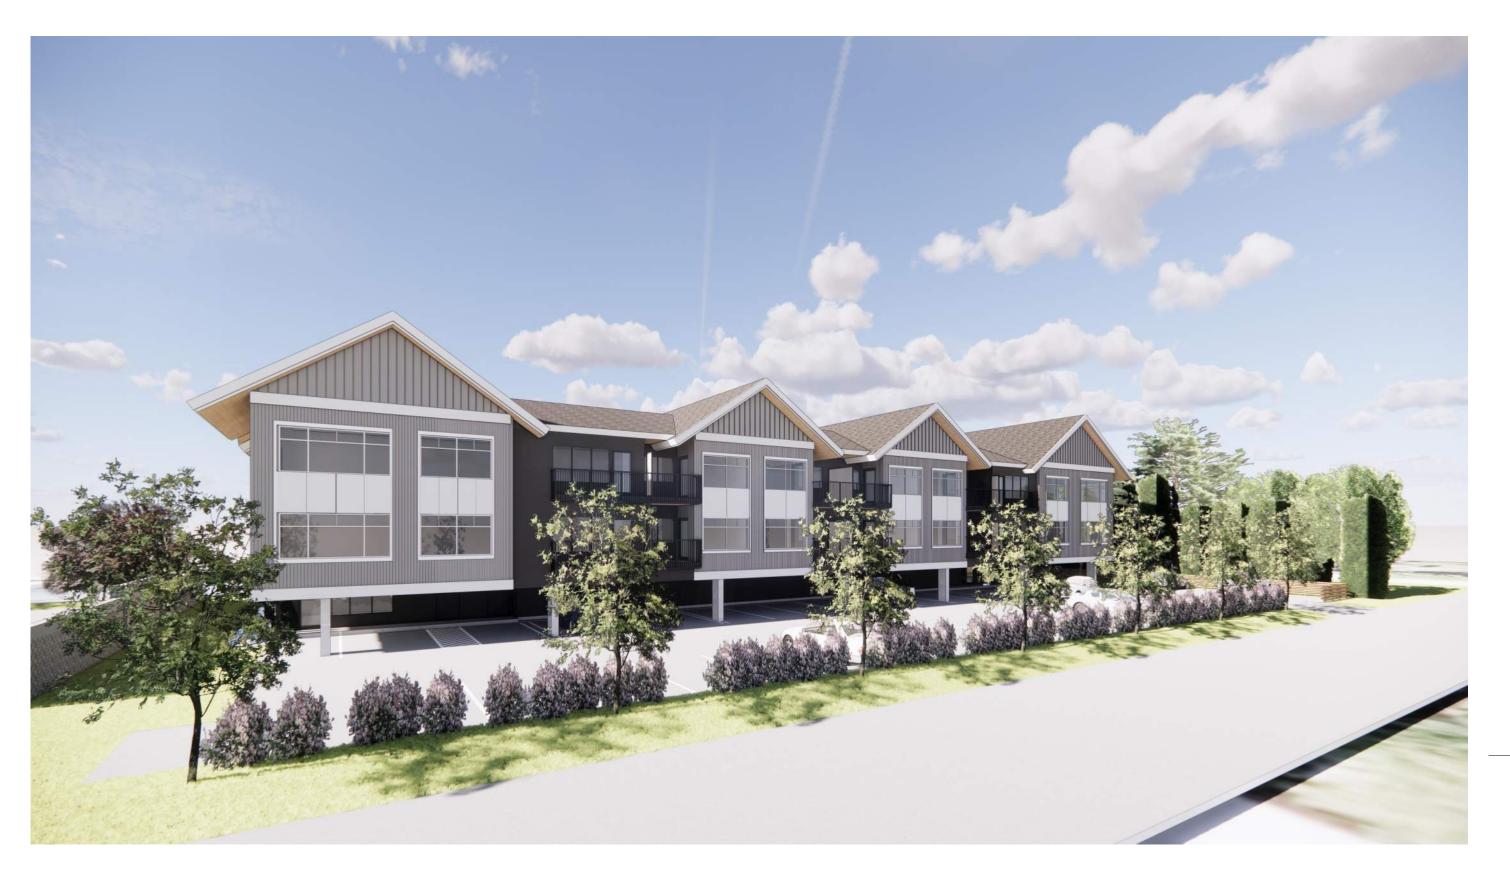

## **DENCITI Development Corp.** ROYAL AVENUE RENTAL DEVELOPMENT

PROJECT ADDRESS ARCHITECTS 416,426,430 ROYAL AVE KELOWNA V1Y 5L3

PROJECT NO. 1165088

## **REPLACEMENT SHEETS: 2021-05-11 DP + REZONING REV 3**

CLIENTS

HDR Architecture Associates, Inc.
500-1500 West Georgia Street
Vancouver, BC V6G 2Z6

Vancouver, BC V6E 4E6 hdrinc.com

denciti.ca

THE DEVELOPMENT IS A 3 STORY WOOD FRAME RENTAL HOUSING BUILDING CONSISTING OF A MIX OF STUDIOS, 1 BEDROOM AND 2 BEDROOM UNITS.

THE SCALE OF THE DEVELOPMENT IS BROKEN DOWN ACROSS ROYAL AVENUE WITH THE FAÇADE ARTICULATION AND MATERIAL TREATMENTS.

SURFACE PARKING FOR RESIDENTS IS ACCESSED FROM THE LANEWAY ON THE NORTH SIDE OF THE DEVELOPMENT. THIS PROMINENT LOCATION

ACROSS FROM KGH OFFERS RESIDENTS WITH ACCESS TO GREAT PUBLIC AMENITIES SUCH AS OKANAGAN LAKE AND CYCLING AND WALKING TRAILS. IN

ADDITION THE RESIDENTS WILL HAVE ACCESS TO PRIVATE DECKS, PATIOS, SECURED BICYCLE STORAGE AND SHARED GENERAL STORAGE SPACE.