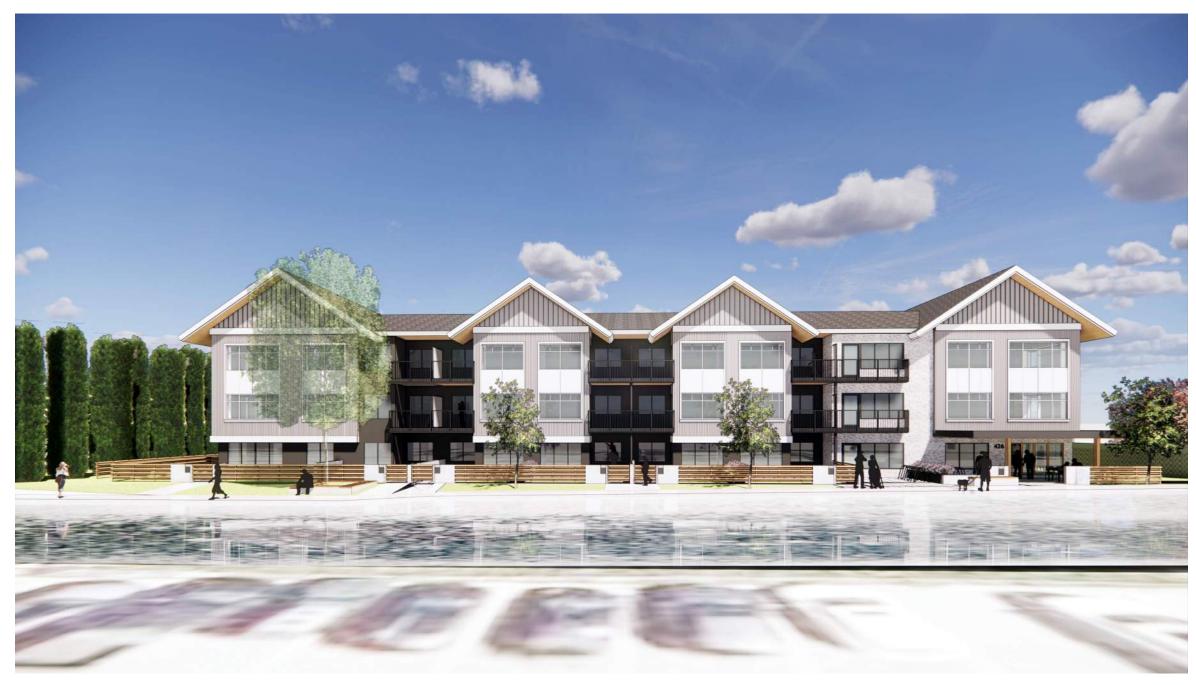

## 4.2 Project Description

The proposed building consists primarily of residential units, as well as a commercial retail unit (CRU) on the ground floor facing Royal Ave. The unit breakdown includes 6 studio, 23 one-bedroom, and 9 two-bedroom for a total of 38 residential units. The CRU is +/-728 sq. ft (67 sq. m). Future tenancy of the commercial unit must be an allowable use as per the HD3 zone (such as Health Services, minor).

The Heritage Alteration Permit was accompanied by a Heritage Report prepared by a Registered Heritage Professional. In the absence of the City of Kelowna Heritage Advisory Committee, Staff utilized the information in the report to assist in the review of the Heritage Alteration Permit, as well as Section 17.3.6 Design Guidelines directly in the HD3 zone. Staff have worked with the applicant to ensure the building as made a gesture to its heritage context, without attempting to mimic traditional heritage elements. Key heritage elements incorporated into the architecture include:

Overall, the building meets many desired guidelines such as:

- Reducing apparent mass and bulk;
- Appropriate roof form; and
- Prominent entrances off the street that adhere to the pattern of the established architectural style.