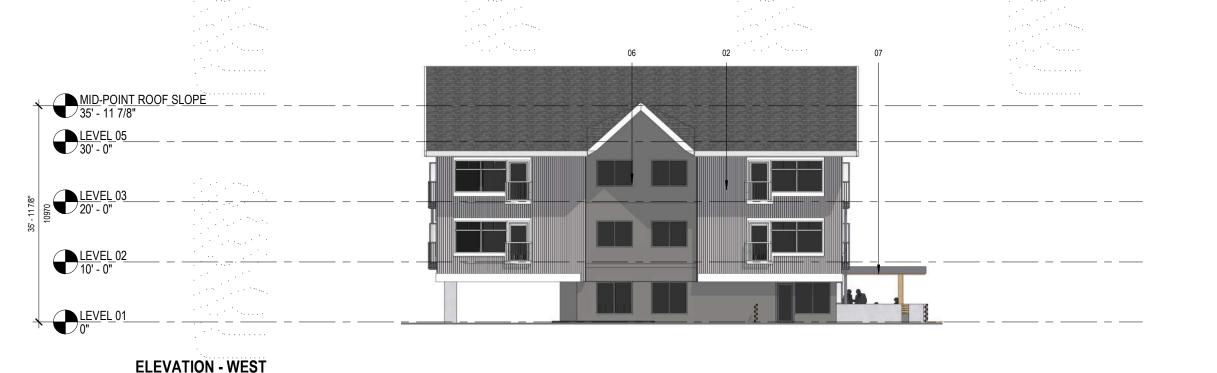

## Section 17.3.4(c): HD3 - Health Services Transitional, Development Regulations

To vary the maximum height from 9.5 m or 2 ½ storeys permitted to 10.97m or 3 storeys proposed.

AND THAT the applicant be required to complete the above noted conditions of Council's approval of the Heritage Alteration Permit in order for the permits to be issued;

### **Variances**

The applicant is requesting two variances; an increase in site coverage from 60% to 73% and an increase in building height. Staff are supportive of the minor height variance, as it is caused by the peaked roof design. The roof design is reflective of the heritage context, as well as the dwellings currently at 426 & 430 Royal Ave.

## 4.4 Zoning Analysis Table

| CRITERIA                                           | HD <sub>3</sub> (r) ZONE<br>REQUIREMENTS                                                                                                           | PROPOSAL           |  |
|----------------------------------------------------|----------------------------------------------------------------------------------------------------------------------------------------------------|--------------------|--|
|                                                    | Existing Lot/Subdivision Regulations                                                                                                               |                    |  |
| Min. Lot Area                                      | 490m²                                                                                                                                              | 2467m²             |  |
| Min. Lot Width                                     | 30.om                                                                                                                                              | 62.76m             |  |
| Min. Lot Depth                                     | 13.0m                                                                                                                                              | 39.62m             |  |
|                                                    | Development Regulations                                                                                                                            |                    |  |
| Max. Floor Area Ratio                              | 1.0                                                                                                                                                | 0.95               |  |
| lax. Site Coverage (buildings, parking, driveways) | 60%                                                                                                                                                | 73%•               |  |
| Max. Height                                        | Lesser of 9.5m or 2 ½ storeys                                                                                                                      | 10.97m/3 storeys 2 |  |
| Min. Front Yard                                    | 4.5m                                                                                                                                               | 4.5m               |  |
| Min. Side Yard (east)                              | 2.0M                                                                                                                                               | 2.31M              |  |
| Min. Side Yard (west)                              | 2.0M                                                                                                                                               | 7.2m               |  |
| Min. Rear Yard                                     | 6.om                                                                                                                                               | 15.36m             |  |
|                                                    | Other Regulations                                                                                                                                  |                    |  |
| Min. Parking Requirements                          | 54 total required before reductions Reductions applied: 10% rental 5 stalls per car share (1 provided) 20% long term bike parking (up to 5 stalls) | 41                 |  |
| Min. Bicycle Parking                               | 44 stalls required for bonus<br>20 stalls short term                                                                                               | 64                 |  |
| Min. Private Open Space                            | m²                                                                                                                                                 | m²                 |  |
| Min. Loading Space                                 | m²                                                                                                                                                 | m²                 |  |

**ELEVATION - EAST** 

**ELEVATION - NORTH** 

1/16" = 1'-0" **ELEVATIONS** 

01 GRAY BRICK
02 VERTICAL SIDING
03 EXTERIOR PANELS
04 PLYWOOD
05 CHARCOAL GRAY STUCCO
06 CHARCOAL GRAY WINDOW MULLION
07 CHARCOAL GRAY TRIM
08 CHARCOAL GRAY RAILING
09 NATURAL CONCRETE
10 WOOD SLATS