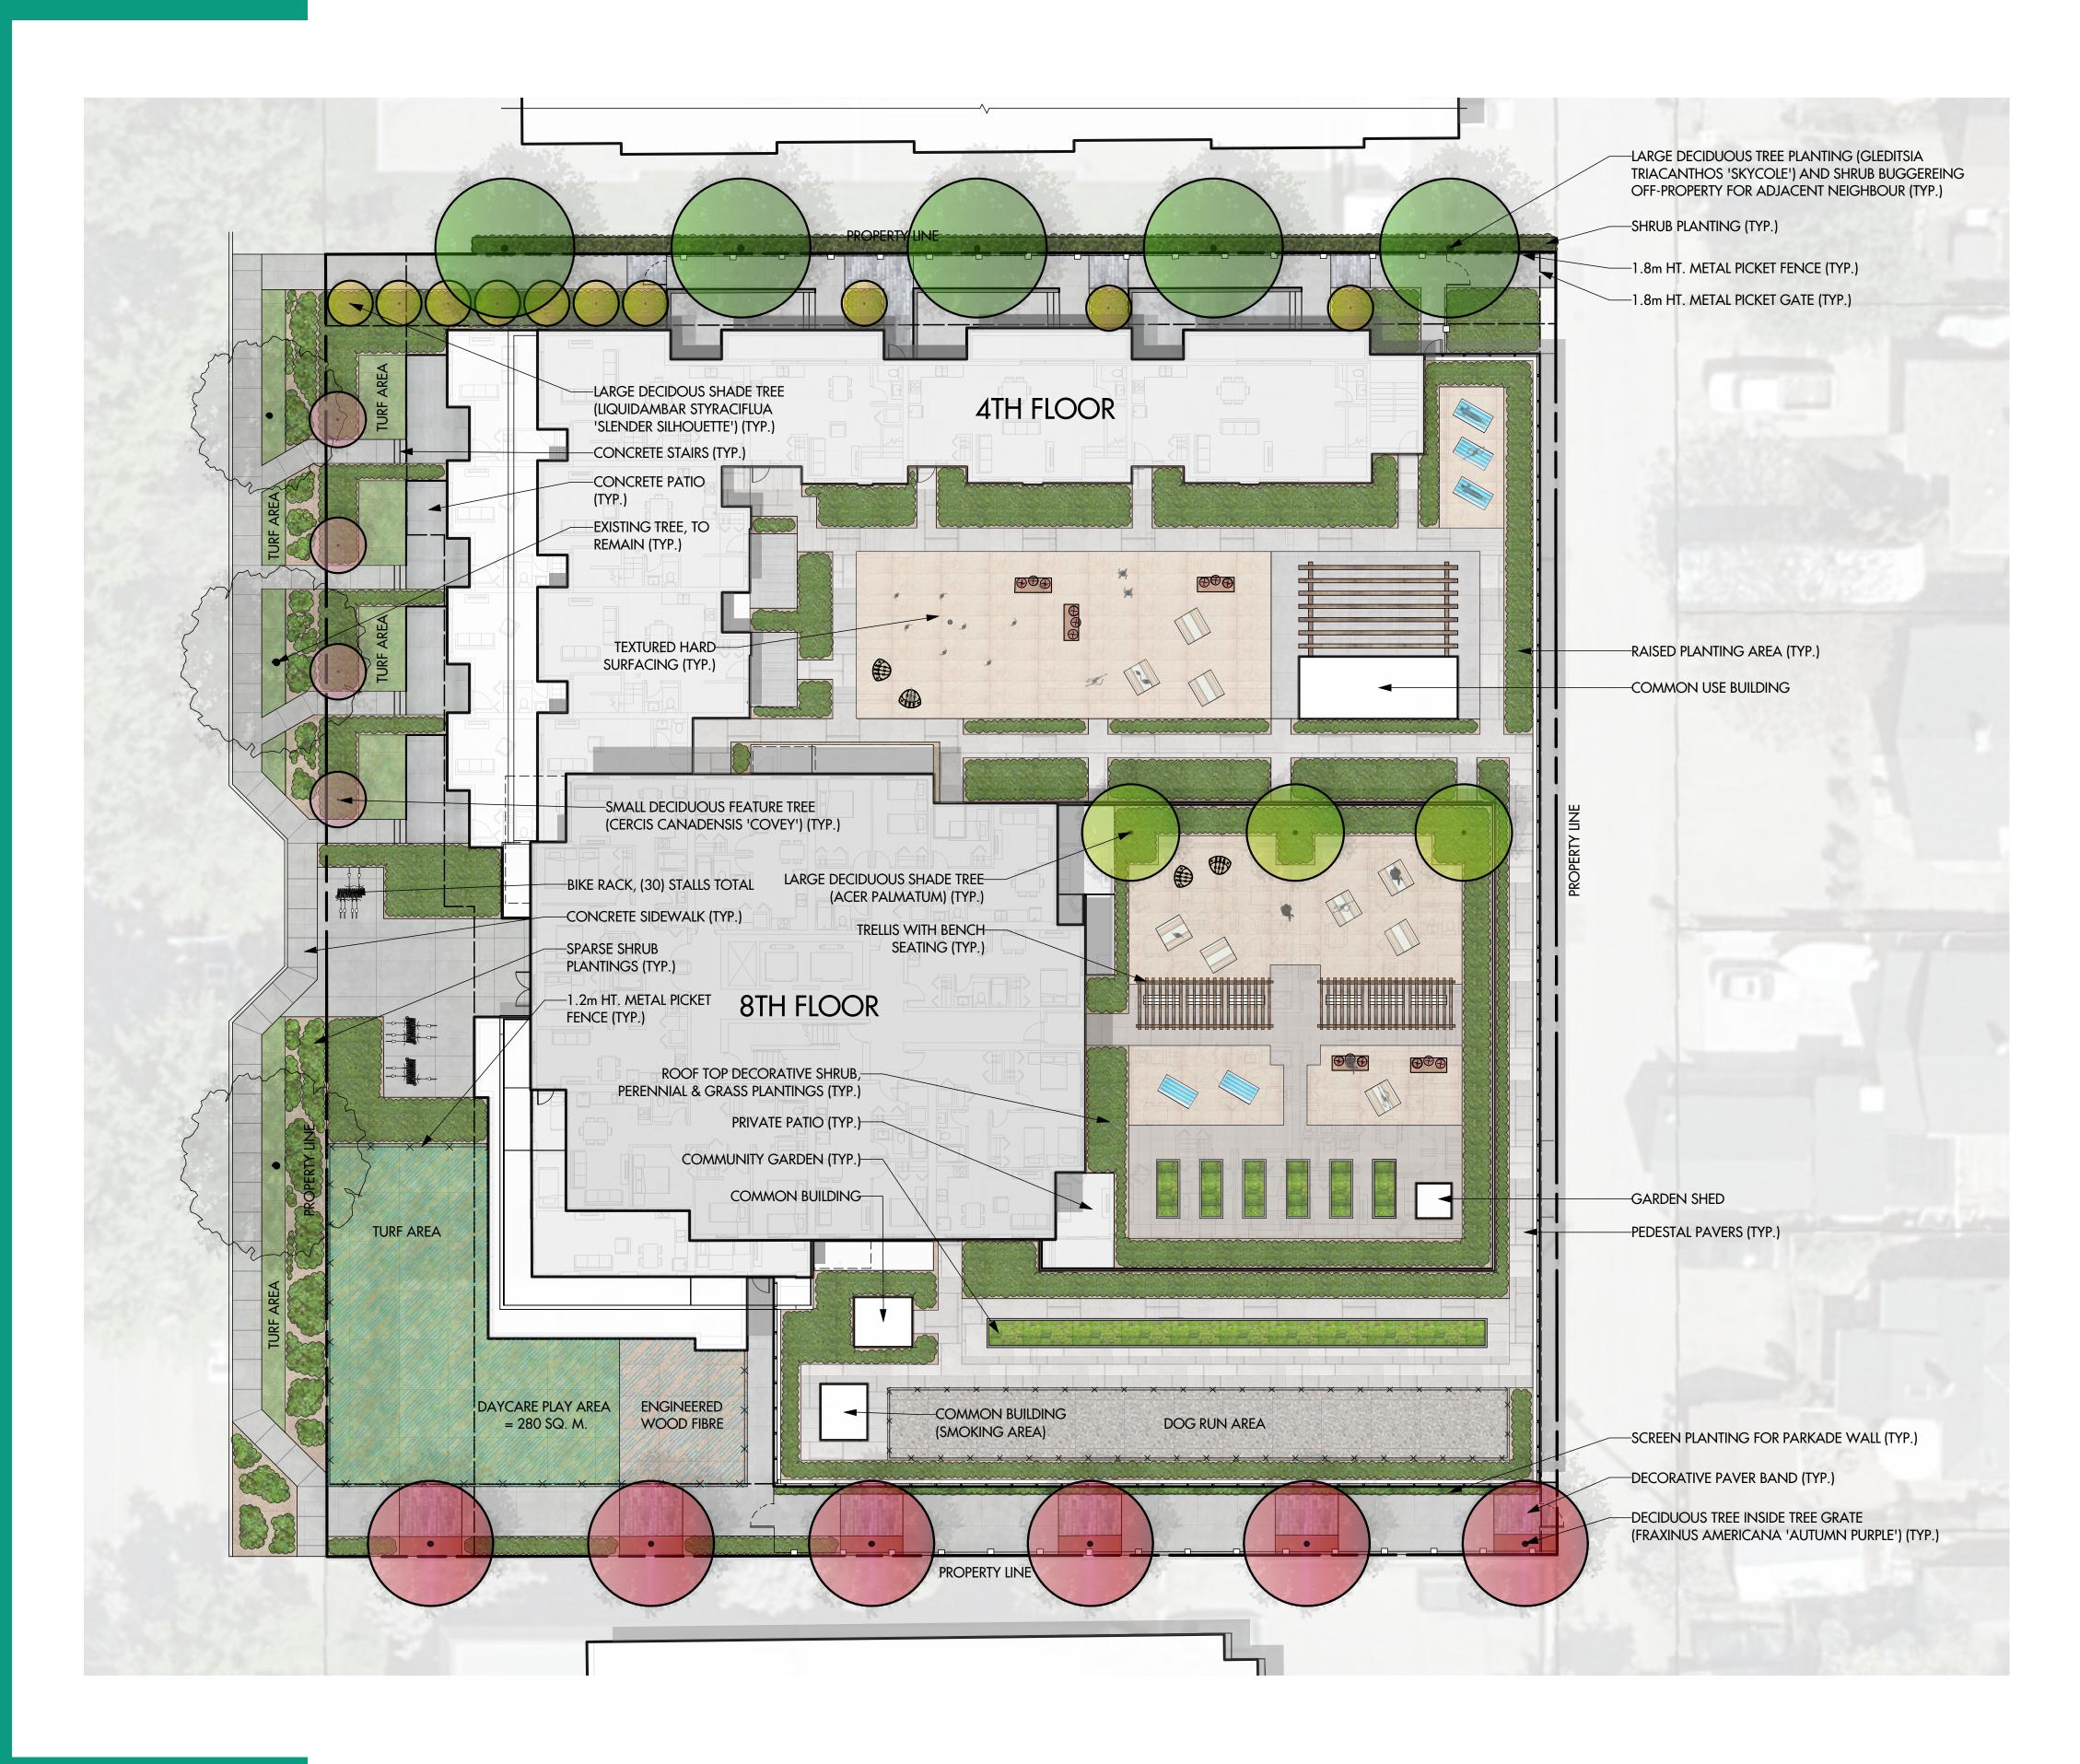

Therefore, in conclusion, the community impact would be an enhancement to the downtown core.

## Proposal

► To consider a Liquor Primary License for a retail store, general with an occupant load of 6 persons.