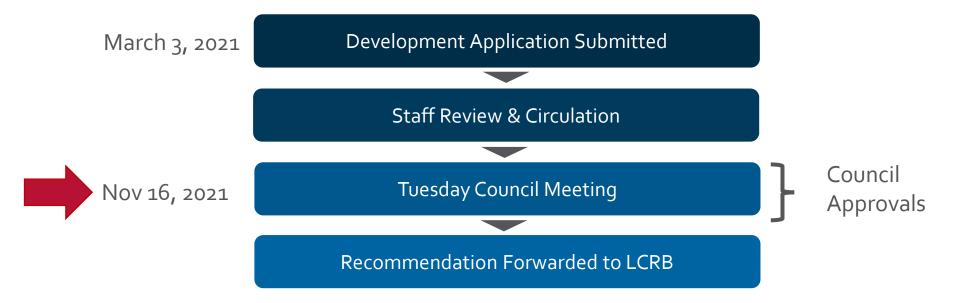

10 am to 530 pm Monday through Saturday, therefore would not interfere with any late night noise or extra traffic in the community
- The nature of this liquor license is to give the customer the ultimate shopping experience of pairing up only high end spirits with the purchase of cigars, coffee, etc.
- Downtown Kelowna is known to have unique shops, restaurants, etc. The shopping experience I
  want my customers to have is unique in itself as if they are in the Geneva of Canada.
- Seating is spaced out for a maximum of 8 people at any given time.

Therefore, in conclusion, the community impact would be an enhancement to the downtown core.











## Proposal

► To consider a Liquor Primary License for a retail store, general with an occupant load of 6 persons.

## Development Process



## Context Map



# Subject Property Map



## Site Layout



## Site Layout



## Project/technical details

- ► Liquor Primary License application
  - Seeking Liquor Primary Application for existing retail store.
- ► Maximum capacity of 6 persons
  - ▶ Based on BC Building Code and # of washrooms
- Licensed Hours:

### Operating Hours:

|       | Sunday | Monday  | Tuesday | Wednesday | Thursday | Friday  | Saturday |
|-------|--------|---------|---------|-----------|----------|---------|----------|
| Open  | Closed | 10:00am | 10:00am | 10:00am   | 10:00am  | 10:00am | 10:00am  |
| Close | Closed | 5:30pm  | 5:30pm  | 5:30pm    | 5:30pm   | 5:30pm  | 5:30pm   |



## Council Policy#359

- ► Location is suitable
  - Within an existing commercial and retail area
  - Not beside another l