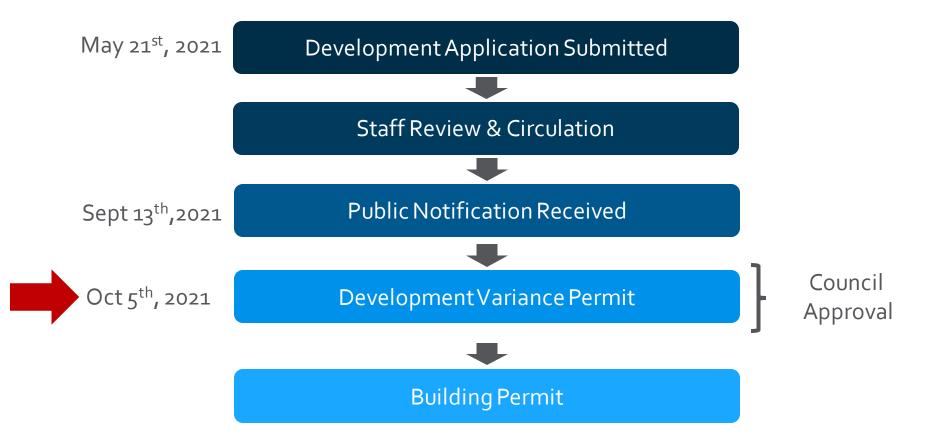

# City of Kelowna Regular Council Meeting AGENDA

Tuesday, October 5, 2021 6:15 pm Council Chamber City Hall, 1435 Water Street

**Pages** 

- 1. Call to Order
- 2. Reaffirmation of Oath of Office

The Oath of Office will be read by Councillor Stack.