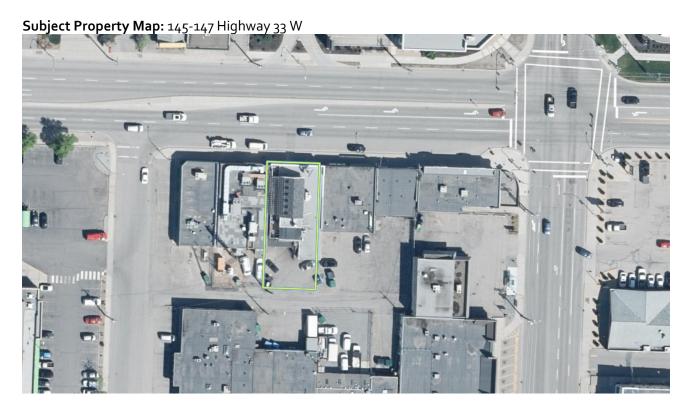

| 5.2.  | START TIME 6:15 PM - Royal Ave 416 - HAP20-0002 - Payam and Sanaz Holdings<br>Limited, Inc. No. A102760                                                                                                                                          | 34 - 170  |
|-------|--------------------------------------------------------------------------------------------------------------------------------------------------------------------------------------------------------------------------------------------------|-----------|
|       | To issue a Heritage Alteration Permit for a mixed-use building with variances to site coverage and building height.                                                                                                                              |           |
| 5-3-  | START TIME 6:15 PM - Bertram St 1451 - BL12147 (OCP21-0006) - Provincial Rental Housing Corporation, Inc.No. BC0052129                                                                                                                           | 171 - 171 |
|       | Requires a majority of all members of Council (5).                                                                                                                                                                                               |           |
|       | To amend and adopt Bylaw No. 12147 in order to amend the Future Land Use designation for the subject property from the MRM – Multiple Unit Residential (Medium Density) designation to the MXR – Mixed Use (Residential/Commercial) designation. |           |
| 5.4.  | START TIME 6:15 PM - Bertram St 1451 - BL12148 (Z21-0015) - Provincial Rental Housing Corporation, Inc.No. BC0052129                                                                                                                             | 172 - 172 |
|       | To amend and adopt Bylaw No. 12148 in order to rezone the subject property from the RM5 – Medium Density Multiple Housing zone to the C7r –Central Business Commercial (Residential Rental Tenure Only) zone.                                    |           |
| 5.5.  | START TIME 6:15 PM - Bertram St 1451 - DP21-0037 DVP21-0038 - Provincial Rental Housing Corporation, Inc. No. BC0052129                                                                                                                          | 173 - 257 |
|       | To consider the form and character development permit and the associated height variance for a mixed-use multiple dwelling housing development on the subject property.                                                                          |           |
| 5.6.  | START TIME 7:15 PM - Tina Ct 469 - DVP21-0118 - Shawn Achille Poisson                                                                                                                                                                            | 258 - 274 |
|       | To issue a Development Variance Permit to the front yard setback from 6.om required to 3.om proposed to facilitate the construction of a single-family dwelling.                                                                                 |           |
| 5.7.  | START TIME 7:15 PM - Highway 33 W 145-147 - DP21-0178 DVP21-0212 - Koutsantonis Enterprises Ltd., Inc. No. 358948                                                                                                                                | 275 - 311 |
|       | To consider a Form and Character DP for a proposed restaurant and dwelling units subject to a variance from eight (8) required parking spaces to four (4).                                                                                       |           |
| Remii | nders                                                                                                                                                                                                                                            |           |
| _     |                                                                                                                                                                                                                                                  |           |