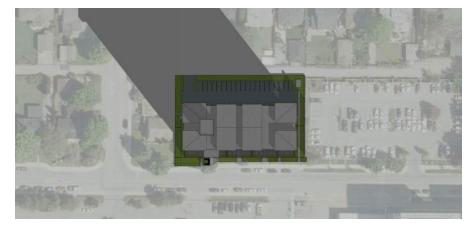

JB

MARCH 20 - 9:00PM

MARCH 20 - 12:00PM

MARCH 20 - 3:00PM

JUNE 21 - 9:00PM

JUNE 21 - 12:00PM

JUNE 21 - 3:00PM

DECEMBER 21 - 9:00PM

DECEMBER 20 - 12:00PM

DECEMBER 20 - 3:00PM

| CODE | MATERIAL                     |
|------|------------------------------|
| 01   | GRAY BRICK                   |
| 02   | VERTICAL SIDING              |
| 03   | EXTERIOR PANELS              |
| 04   | PLYWOOD                      |
| 05   | CHARCOAL GRAY STUCCO         |
| 06   | CHARCOAL GRAY WINDOW MULLION |
| 07   | CHARCOAL GRAY TRIM           |
| 08   | CHARCOAL GRAY RAILING        |
| 09   | NATURAL CONCRETE             |
| 10   | WOOD SLATS                   |