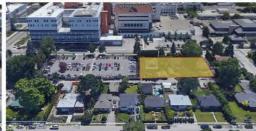

## 4.3 Site Context

The subject properties are located in the Abbott St Heritage Conservation Area. Single-family homes are located to the north, separated by laneway access. A surface parking lot that serves Kelowna General Hospital is located to the east, and KGH (specifically the emergency room entry) is located across Royal Ave to the south. A single-family dwelling is on the adjacent property to the west.

Specifically, adjacent land uses are as follows:

| Orientation | Zoning                        | Land Use               |
|-------------|-------------------------------|------------------------|
| North       | RU1- Large Lot Housing        | Single-family dwelling |
| East        | P1- Major Institutional       | Non-accessory parking  |
| South       | HD1- Kelowna General Hospital | Hospital               |
| West        | RU1- Large Lot Housing        | Single-family dwelling |

RELEVANT CODES & BYLAWS
- BRITISH COLUMBIA BUILDING CODE 2018
- CITY OF KELOWNA ZONING BYLAW

ROYAL AVENUE RENTAL | DENCITI 05/11/2021 SITE SURVEY SITE & CONTEXT PHOTOS

AERIAL VIEW WEST

AERIAL VIEW EAST AERIAL VIEW SOUTH