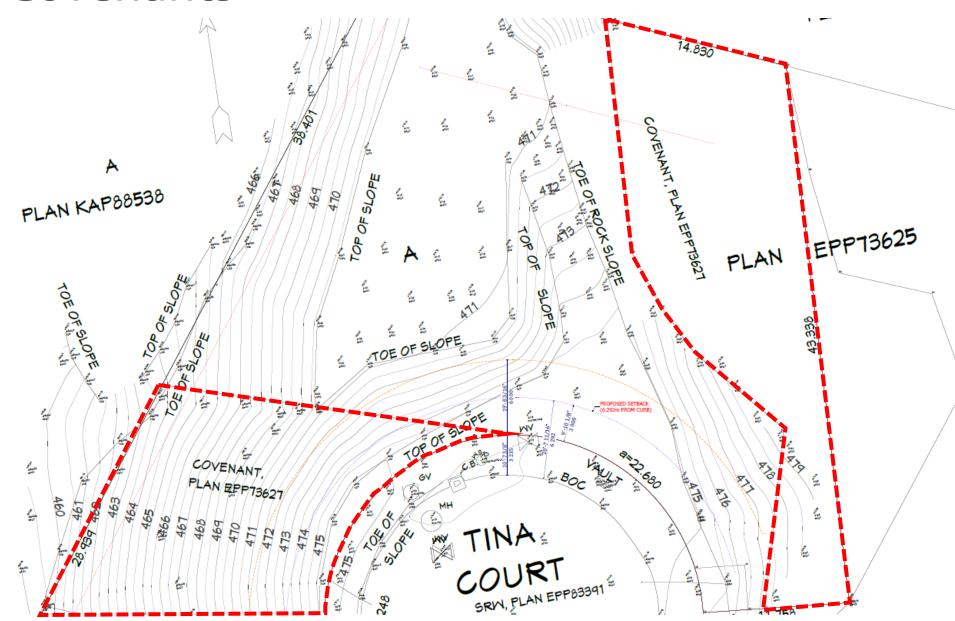

of the Landscape Agreement or their designates.









## DVP21-0118 469 Tina Court

Development Variance Application





## Proposal

➤ To consider a Development Variance Permit to vary the front yard setback from 6.om required to 3.om proposed to facilitate the construction of a singlefamily dwelling.

## Development Process





## Context Map



## Site Map





## Project/technical details

- ➤ The applicant is seeking a variance to the front yard setback from 6.om required to 3.om proposed to facilitate the construction of a single-family dwelling.
- ► The property has an irregular shape due being at the end of a cul-de-sac.
- ► Large areas of the property are covered by a nobuild covenant and no-disturb covenant, as well as an easement.

## Conceptual Site Plan



## Covenants





## Staff Recommendation

- ➤ Staff recommend **support** of the proposed Development Variance Permit application.
  - ▶ Irregular lot size due to cul-de-sac
  - Several covenants on Title limited the buildable area.
  - ▶ No/Minimal neighbourhood impacts are anticipated.



## Conclusion of Staff Remarks

## REPORT TO COUNCIL



Date: October 5, 2021

To: Council

From: City Manager

**Department:** Community Planning

Application: DP21-0178 & DVP21-0212 Owner: Koutsantonis Enterprises Ltd.,

Inc. No. 358948

Address: 145-147 Highway 33 West Applicant: Koutsantonis Enterprises Ltd.

(Chris Koutsantonis)

**Subject:** Development Permit & Development Variance Permit

**Existing OCP Designation:** MXR – Mixed Use (Residential / Commercial)

**Existing Zone:** C4 – Urban Centre Commercial