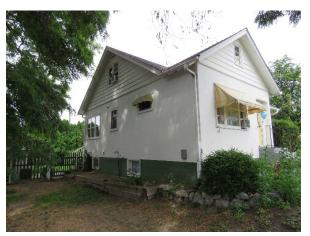

#### START TIME 7:50 PM - Abbott St 1815 - HAP21-0001 - Diane Duckett 4.1

### Staff:

- Displayed a PowerPoint Presentation summarizing the application.

### Diane Duckett, Applicant

-Spoke to the proposed addition and intended use.

Mayor Basran invited anyone participating online or in the gallery who deemed themselves affected to indicate they wish to speak followed by comments from Council.

No one participating online or in the gallery indicated they wished to speak.

There were no further comments.

Moved By Councillor Wooldridge/Seconded By Councillor DeHart

Ro886/21/09/21 THAT Council authorizes the issuance of Heritage Alteration Permit No. HAP21-0001 for Lot 10, Block B, District Lot 14, ODYD, Plan 2220, located at 1815 Abbott Street, Kelowna, BC subject to the following:

- 1. The dimensions and siting of the building to be constructed on the land be in accordance with Schedule "A";
- 2. The exterior design and finish of the building to be constructed on the land be in accordance with Schedule "B";

AND THAT variances to the following section of Zoning Bylaw No. 8000 be granted in accordance with Schedule "A":

### Section 13.1.6(e): RU1 — Large Lot Housing, Development Regulations

To vary the minimum rear yard setback from 7.5 m required to 5.5 m proposed.

AND THAT a certified arborist be retained during construction to ensure a rootzone barrier is established and maintained during construction as well as to follow the other Arborist's recommendations attached to this report in order to protect the silver maple tree located on the north side of the property.