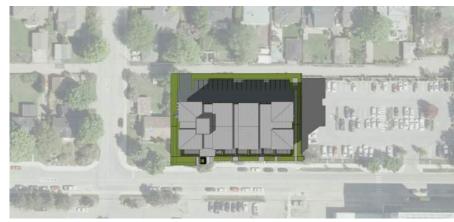

The subject site is directly adjacent to a major institutional use (Kelowna General Hospital, specifically the emergency room entry) and a low density single- family neighbourhood. The HD<sub>3</sub>(r) zone calls for building forms that can act as a buffer between the two uses. Planning sees the proposed building as beneficial in terms of use and form as it is designed to be integrated into the existing neighbourhood and will act as a buffer between the hospital campus and established low-density neighbourhood to the north. The project offers a minor increase in density in the form of rental housing that will directly benefit the hospital campus by offering rental housing for Staff and longer-term visitors. Additionally, one commercial unit located at the ground level is provided. The site is designed to buffer from the existing single family residential to the west and across the laneway to the north. The building and garbage enclosure is set closer to the east property line as this directly adjacent to the KGH parking lot.

## 4.3 Site Context

The subject properties are located in the Abbott St Heritage Conservation Area. Single-family homes are located to the north, separated by laneway access. A surface parking lot that serves Kelowna General Hospital is located to the east, and KGH (specifically the emergency room entry) is located across Royal Ave to the south. A single-family dwelling is on the adjacent property to the west.

Specifically, adjacent land uses are as follows:

| Orientation | Zoning                        | Land Use               |
|-------------|-------------------------------|------------------------|
| North       | RU1- Large Lot Housing        | Single-family dwelling |
| East        | P1- Major Institutional       | Non-accessory parking  |
| South       | HD1- Kelowna General Hospital | Hospital               |
| West        | RU1- Large Lot Housing        | Single-family dwelling |

## **DENCITI Development Corp.** ROYAL AVENUE RENTAL DEVELOPMENT

PROJECT ADDRESS ARCHITECTS 416,426,430 ROYAL AVE KELOWNA V1Y 5L3

PROJECT NO. 1165088

## **REPLACEMENT SHEETS: 2021-05-11 DP + REZONING REV 3**

CLIENTS

HDR Architecture Associates, Inc.
500-1500 West Georgia Street
Vancouver, BC V6G 2Z6

Vancouver, BC V6E 4E6 hdrinc.com

denciti.ca

THE DEVELOPMENT IS A 3 STORY WOOD FRAME RENTAL HOUSING BUILDING CONSISTING OF A MIX OF STUDIOS, 1 BEDROOM AND 2 BEDROOM UNITS.

THE SCALE OF THE DEVELOPMENT IS BROKEN DOWN ACROSS ROYAL AVENUE WITH THE FAÇADE ARTICULATION AND MATERIAL TREATMENTS.

SURFACE PARKING FOR RESIDENTS IS ACCESSED FROM THE LANEWAY ON THE NORTH SIDE OF THE DEVELOPMENT. THIS PROMINENT LOCATION

ACROSS FROM KGH OFFERS RESIDENTS WITH ACCESS TO GREAT PUBLIC AMENITIES SUCH AS OKANAGAN LAKE AND CYCLING AND WALKING TRAILS. IN

ADDITION THE RESIDENTS WILL HAVE ACCESS TO PRIVATE DECKS, PATIOS, SECURED BICYCLE STORAGE AND SHARED GENERAL STORAGE SPACE.