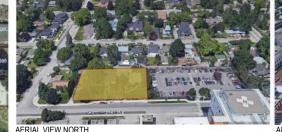

## 4.3 Site Context

The subject properties are located in the Abbott St Heritage Conservation Area. Single-family homes are located to the north, separated by laneway access. A surface parking lot that serves Kelowna General Hospital is located to the east, and KGH (specifically the emergency room entry) is located across Royal Ave to the south. A single-family dwelling is on the adjacent property to the west.

Specifically, adjacent land uses are as follows:

| Orientation | Zoning                        | Land Use               |
|-------------|-------------------------------|------------------------|
| North       | RU1- Large Lot Housing        | Single-family dwelling |
| East        | P1- Major Institutional       | Non-accessory parking  |
| South       | HD1- Kelowna General Hospital | Hospital               |
| West        | RU1- Large Lot Housing        | Single-family dwelling |