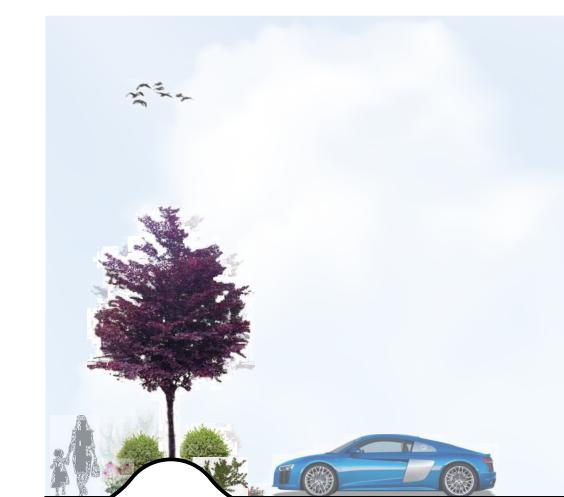

DEVELOPMENT SIGNAGE-

6 STALL BIKE RACK (TYP.)

TO REMAIN (TYP.)

—Shared Barbeque Area

-EXISTING EVERGREEN HEDGE

SHRUB PLANTING

PERMEABLE PAVER PARKING AREA

LANDSCAPE

SECTION

SCALE 1:75

## **NOTES**

1. PLANT MATERIAL AND CONSTRUCTION METHODS SHALL MEET OR EXCEED CNLA STANDARDS. ALL OFF-SITE LANDSCAPE WORKS TO MEEY CITY OF KELOWNA BYLAW 7900.

2. ALL SOFT LANDSCAPE AREAS SHALL BE WATERED BY A FULLY AUTOMATIC TIMED UNDERGROUND IRRIGATION SYSTEM.

3. TREE AND SHRUB BEDS TO BE DRESSED IN A MINIMUM 75mm DOUGLAS RED FIR MULCH, AS SHOWN IN PLANS. DO NOT PLACE WEED MAT UNDERNEATH TREE AND SHRUB BEDS.

4. TREE AND SHRUB BEDS TO RECEIVE A MINIMUM 300mm DEPTH TOPSOIL

5. TURF AREAS FROM SOD SHALL BE NO. 1 GRADE GROWN FROM CERTIFIED SEED OF IMPROVED CULTIVARS REGISTERED FOR SALE IN B.C. AND SHALL BE TOLERANT OF DROUGHT CONDITIONS. A MINIMUM OF 150mm DEPTH OF GROWING MEDIUM IS REQUIRED BENEATH TURF AREAS. TURF AREAS SHALL MEET EXISTING GRADES AND HARD SURFACES FLUSH.

6. SITE GRADING AND DRAINAGE WILL ENSURE THAT ALL STRUCTURES HAVE POSITIVE DRAINAGE, AND THAT NO WATER OR LOOSE IMPEDIMENTS WILL BE DISCHARGED FROM THE LOT ONTO ADJACENT PUBLIC, COMMON, OR PRIVATE PROPERTIES.