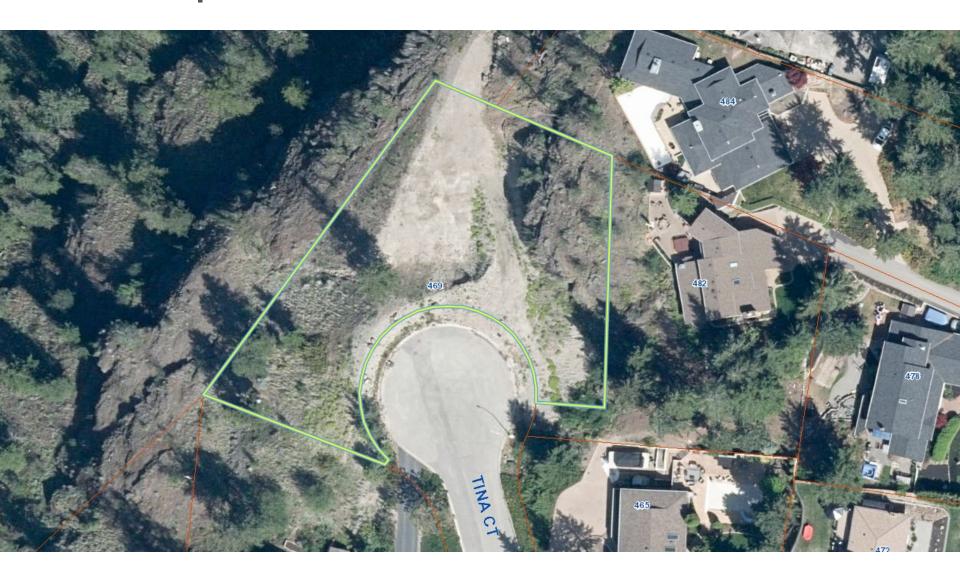

icipality where the construction, engineering or other types of works as called for by the Permit results in damages to any property owned in whole or in part by the Municipality or which the Municipality by duty or custom is obliged, directly or indirectly in any way or to any degree, to construct, repair, or maintain.

The PERMIT HOLDER is the <u>CURRENT LAND OWNER</u>.

Security shall <u>ONLY</u> be returned to the signatory of the Landscape Agreement or their designates.









## DVP21-0118 469 Tina Court

Development Variance Application





## Proposal

➤ To consider a Development Variance Permit to vary the front yard setback from 6.om required to 3.om proposed to facilitate the construction of a singlefamily dwelling.

## Development Process





## Context Map



## Site Map





## Project/technical details

- ➤ The applicant is seeking a variance to the front yard setback from 6.om required to 3.om proposed to facilitate the construction of a single-family dwelling.
- ► The property has an irregular shape due being at the end of a cul-de-sac.
- ► Large areas of the property are covered by a nobuild covenant and no-disturb covenant, as well as an easement.

## Conceptual Site Plan



## Covenants





## Staff Recommendation

- ➤ Staff recommend **support** of the proposed Development Variance Permit application.
  - ▶ Irregular lot size due to cul-de-sac
  - Several covenants on Title limited the buildable area.
  - ▶ No/Minimal neighbourhood impacts are anticipated.



## Conclusion of Staff Remarks

## REPORT TO COUNCIL



Date: October 5, 2021

To: Council