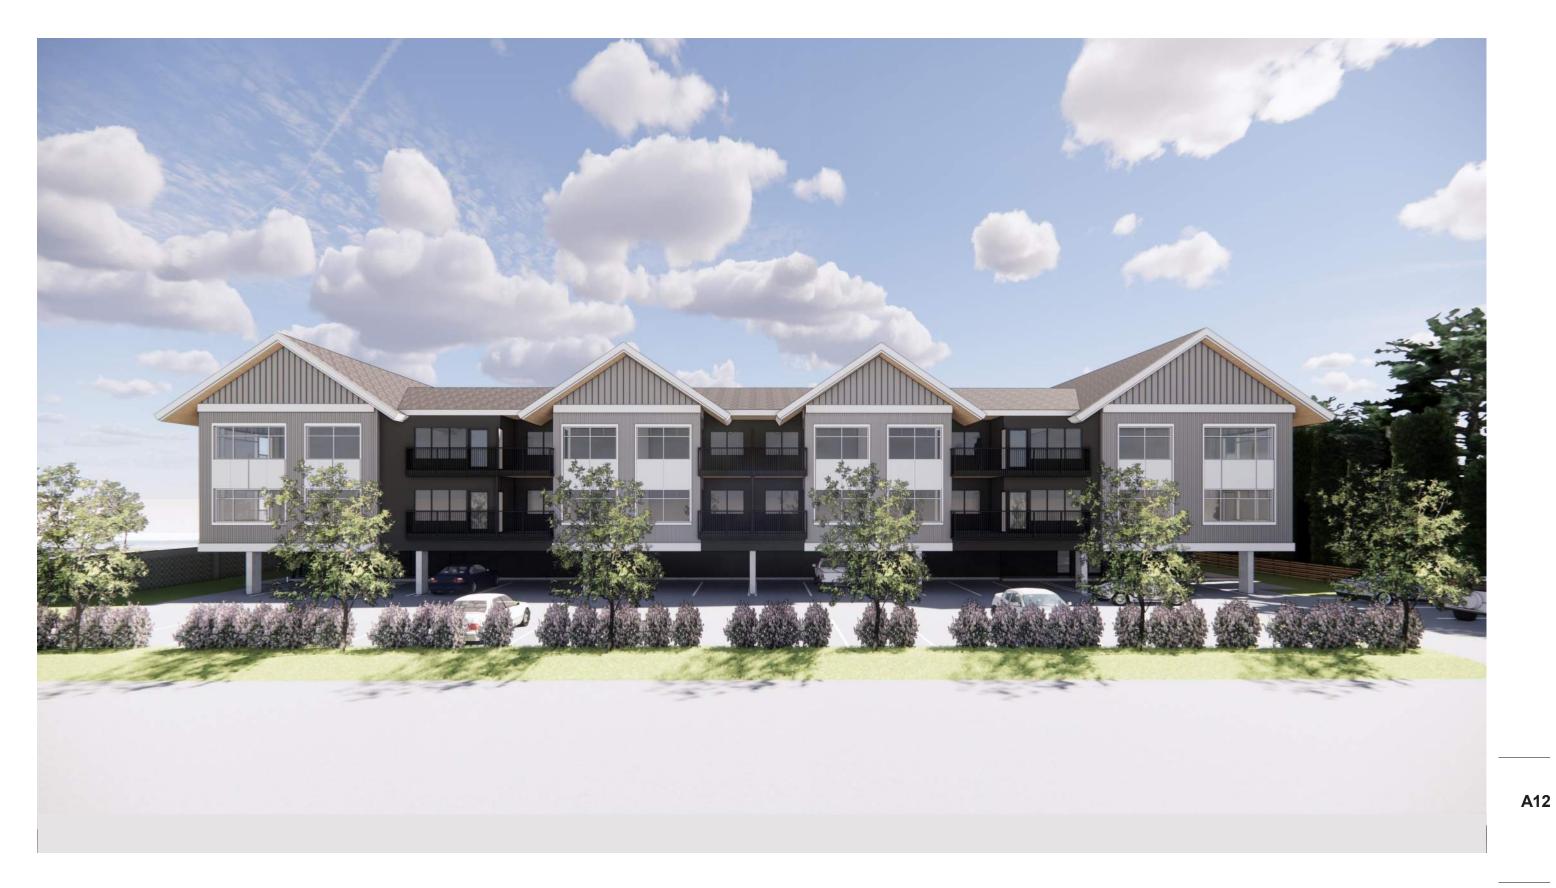

## **DENCITI Development Corp.** ROYAL AVENUE RENTAL DEVELOPMENT

PROJECT ADDRESS ARCHITECTS 416,426,430 ROYAL AVE KELOWNA V1Y 5L3

PROJECT NO. 1165088

## **REPLACEMENT SHEETS: 2021-05-11 DP + REZONING REV 3**

CLIENTS

HDR Architecture Associates, Inc.
500-1500 West Georgia Street
Vancouver, BC V6G 2Z6

Vancouver, BC V6E 4E6 hdrinc.com

denciti.ca

THE DEVELOPMENT IS A 3 STORY WOOD FRAME RENTAL HOUSING BUILDING CONSISTING OF A MIX OF STUDIOS, 1 BEDROOM AND 2 BEDROOM UNITS.

THE SCALE OF THE DEVELOPMENT IS BROKEN DOWN ACROSS ROYAL AVENUE WITH THE FAÇADE ARTICULATION AND MATERIAL TREATMENTS.

SURFACE PARKING FOR RESIDENTS IS ACCESSED FROM THE LANEWAY ON THE NORTH SIDE OF THE DEVELOPMENT. THIS PROMINENT LOCATION

ACROSS FROM KGH OFFERS RESIDENTS WITH ACCESS TO GREAT PUBLIC AMENITIES SUCH AS OKANAGAN LAKE AND CYCLING AND WALKING TRAILS. IN

ADDITION THE RESIDENTS WILL HAVE ACCESS TO PRIVATE DECKS, PATIOS, SECURED BICYCLE STORAGE AND SHARED GENERAL STORAGE SPACE.