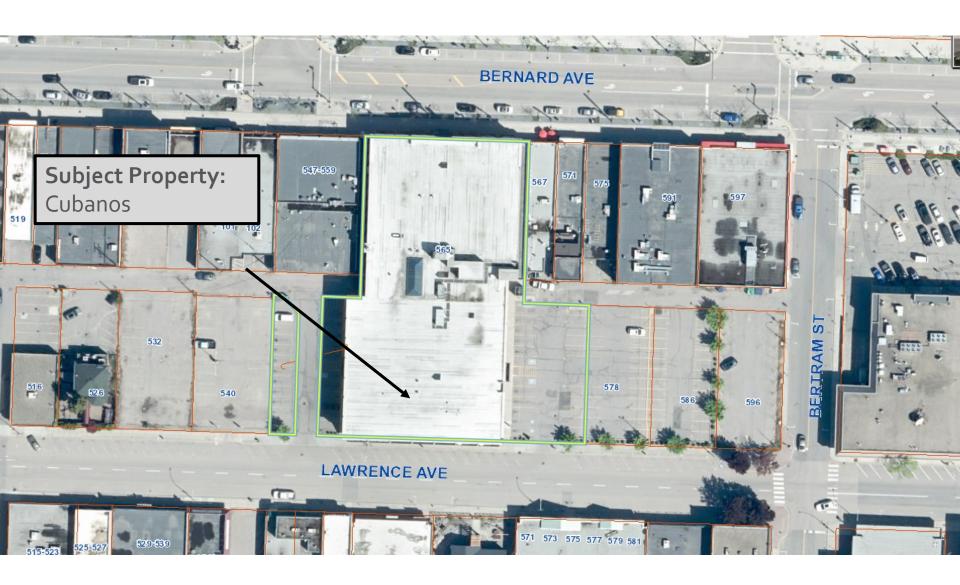

erefore would not interfere with any late night noise or extra traffic in the community
- The nature of this liquor license is to give the customer the ultimate shopping experience of pairing up only high end spirits with the purchase of cigars, coffee, etc.
- Downtown Kelowna is known to have unique shops, restaurants, etc. The shopping experience I
  want my customers to have is unique in itself as if they are in the Geneva of Canada.
- Seating is spaced out for a maximum of 8 people at any given time.

Therefore, in conclusion, the community impact would be an enhancement to the downtown core.











## Proposal

► To consider a Liquor Primary License for a retail store, general with an occupant load of 6 persons.

## Development Process



## Context Map



# Subject Property Map



## Site Layout



## Site Layout



## Project/technical details

- ► Liquor Primary License application
  - Seeking Liquor Primary Application for existing retail store.
- ► Maximum capacity of 6 persons
  - ▶ Based on BC Building Code and # of washrooms
- Licensed Hours:

### Operating Hours:

|       | Sunday | Monday  | Tuesday | Wednesday | Thursday | Friday  | Saturday |
|-------|--------|---------|---------|-----------|----------|---------|----------|
| Open  | Closed | 10:00am | 10:00am | 10:00am   | 10:00am  | 10:00am | 10:00am  |
| Close | Closed | 5:30pm  | 5:30pm  | 5:30pm    | 5:30pm   | 5:30pm  | 5:30pm   |



## Council Policy#359

- ► Location is suitable
  - Within an existing commercial and retail area
  - Not beside another liquor primary establishment
- ► Hours of ser