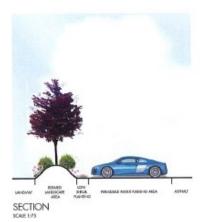

DEVELOPMENT SIGNAGE-

6 STALL BIKE RACK (TYP.)

TO REMAIN (TYP.)

—Shared Barbeque Area

-EXISTING EVERGREEN HEDGE

SHRUB PLANTING

PERMEABLE PAVER PARKING AREA

LANDSCAPE

SECTION

SCALE 1:75