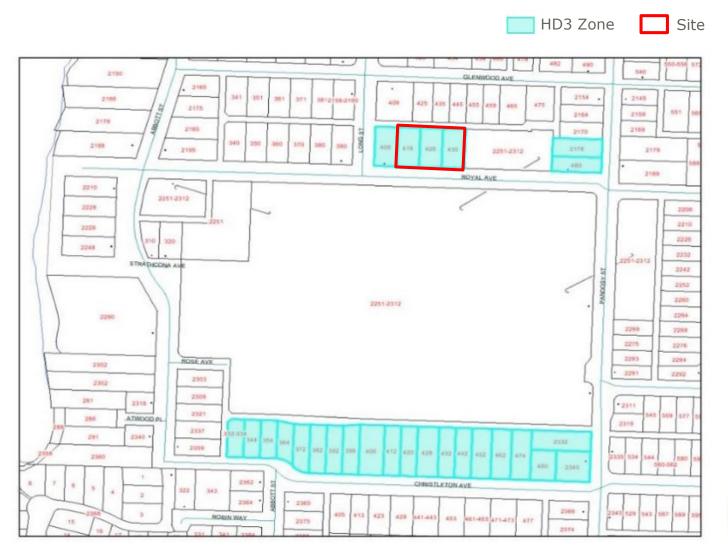

## 4.3 Site Context

The subject properties are located in the Abbott St Heritage Conservation Area. Single-family homes are located to the north, separated by laneway access. A surface parking lot that serves Kelowna General Hospital is located to the east, and KGH (specifically the emergency room entry) is located across Royal Ave to the south. A single-family dwelling is on the adjacent property to the west.

Specifically, adjacent land uses are as follows:

| Orientation | Zoning                        | Land Use               |
|-------------|-------------------------------|------------------------|
| North       | RU1- Large Lot Housing        | Single-family dwelling |
| East        | P1- Major Institutional       | Non-accessory parking  |
| South       | HD1- Kelowna General Hospital | Hospital               |
| West        | RU1- Large Lot Housing        | Single-family dwelling |