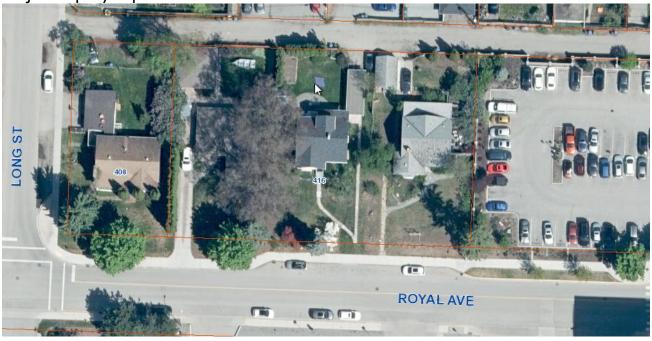

## 4.3 Site Context

The subject properties are located in the Abbott St Heritage Conservation Area. Single-family homes are located to the north, separated by laneway access. A surface parking lot that serves Kelowna General Hospital is located to the east, and KGH (specifically the emergency room entry) is located across Royal Ave to the south. A single-family dwelling is on the adjacent property to the west.

Specifically, adjacent land uses are as follows:

| Orientation | Zoning                        | Land Use               |
|-------------|-------------------------------|------------------------|
| North       | RU1- Large Lot Housing        | Single-family dwelling |
| East        | P1- Major Institutional       | Non-accessory parking  |
| South       | HD1- Kelowna General Hospital | Hospital               |
| West        | RU1- Large Lot Housing        | Single-family dwelling |

### 4.1 Background

The subject properties received third reading for Rezoning in May 2021. The properties have been consolidated into a single lot and contain dwelling units which will be demolished. The rezoning component of the project included the use of the "Residential Rental Tenure Only" subzone, which means that the subject property must be used for rental only housing.