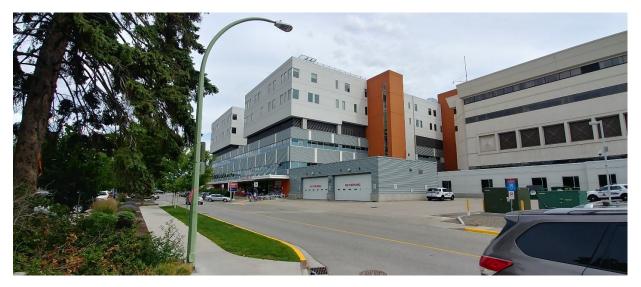

The subject site is directly adjacent to a major institutional use (Kelowna General Hospital, specifically the emergency room entry) and a low density single- family neighbourhood. The HD<sub>3</sub>(r) zone calls for building forms that can act as a buffer between the two uses. Planning sees the proposed building as beneficial in terms of use and form as it is designed to be integrated into the existing neighbourhood and will act as a buffer between the hospital campus and established low-density neighbourhood to the north. The project offers a minor increase in density in the form of rental housing that will directly benefit the hospital campus by offering rental housing for Staff and longer-term visitors. Additionally, one commercial unit located at the ground level is provided. The site is designed to buffer from the existing single family residential to the west and across the laneway to the north. The building and garbage enclosure is set closer to the east property line as this directly adjacent to the KGH parking lot.

## 4.3 Site Context

The subject properties are located in the Abbott St Heritage Conservation Area. Single-family homes are located to the north, separated by laneway access. A surface parking lot that serves Kelowna General Hospital is located to the east, and KGH (specifically the emergency room entry) is located across Royal Ave to the south. A single-family dwelling is on the adjacent property to the west.