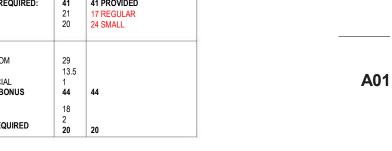

## 4.4 Zoning Analysis Table

| CRITERIA                                           | HD <sub>3</sub> (r) ZONE<br>REQUIREMENTS                                                                                                           | PROPOSAL           |  |
|----------------------------------------------------|----------------------------------------------------------------------------------------------------------------------------------------------------|--------------------|--|
|                                                    | Existing Lot/Subdivision Regulations                                                                                                               |                    |  |
| Min. Lot Area                                      | 490m²                                                                                                                                              | 2467m²             |  |
| Min. Lot Width                                     | 30.om                                                                                                                                              | 62.76m             |  |
| Min. Lot Depth                                     | 13.0m                                                                                                                                              | 39.62m             |  |
|                                                    | Development Regulations                                                                                                                            |                    |  |
| Max. Floor Area Ratio                              | 1.0                                                                                                                                                | 0.95               |  |
| lax. Site Coverage (buildings, parking, driveways) | 60%                                                                                                                                                | 73%•               |  |
| Max. Height                                        | Lesser of 9.5m or 2 ½ storeys                                                                                                                      | 10.97m/3 storeys 2 |  |
| Min. Front Yard                                    | 4.5m                                                                                                                                               | 4.5m               |  |
| Min. Side Yard (east)                              | 2.0M                                                                                                                                               | 2.31M              |  |
| Min. Side Yard (west)                              | 2.0M                                                                                                                                               | 7.2m               |  |
| Min. Rear Yard                                     | 6.om                                                                                                                                               | 15.36m             |  |
|                                                    | Other Regulations                                                                                                                                  |                    |  |
| Min. Parking Requirements                          | 54 total required before reductions Reductions applied: 10% rental 5 stalls per car share (1 provided) 20% long term bike parking (up to 5 stalls) | 41                 |  |
| Min. Bicycle Parking                               | 44 stalls required for bonus<br>20 stalls short term                                                                                               | 64                 |  |
| Min. Private Open Space                            | m²                                                                                                                                                 | m²                 |  |
| Min. Loading Space                                 | m²                                                                                                                                                 | m²                 |  |

### PROJECT STATISTICS

|                                             | EXISTING ZONE    | TARGETED ZONE REQUIREMENT                                                                                                                                  |                                         | PROPOSED / PRO                                                                          | VIDED                        | UNIT TYPE                             | COUNT    |  |
|---------------------------------------------|------------------|------------------------------------------------------------------------------------------------------------------------------------------------------------|-----------------------------------------|-----------------------------------------------------------------------------------------|------------------------------|---------------------------------------|----------|--|
| ZONE                                        | RU1              | HD3                                                                                                                                                        |                                         | HD3                                                                                     |                              | STUDIO                                | 6 UNITS  |  |
| BUILDING HEIGHT                             | 9.5m 2.5 STOREYS | 10m 3 STOREYS                                                                                                                                              |                                         | 10.97m @ MID-SL0                                                                        | OPE ROOF                     | 1 BR                                  | 23 UNITS |  |
| FAR                                         | -                | 1.0                                                                                                                                                        |                                         | 0.95                                                                                    |                              | 2 BR                                  | 9 UNITS  |  |
| COVERAGE                                    | 40%              | 60%                                                                                                                                                        |                                         | 73% INCLUDING F                                                                         | PARKING                      | TOTAL                                 | 38 UNITS |  |
| FRONT YARD                                  | 4.5m             | 4.5m                                                                                                                                                       |                                         | 4.5m                                                                                    |                              | HEALTH SERVICES                       | 1 UNIT   |  |
| SIDE YARD                                   | 2.0m             | 2.3m                                                                                                                                                       |                                         | 2.31m (East)+7.294                                                                      | lm(West)                     | THE LETT CENTRICES                    |          |  |
| REAR YARD                                   | 7.5m             | 6m                                                                                                                                                         |                                         | 15.36m                                                                                  |                              |                                       |          |  |
| GFA                                         |                  |                                                                                                                                                            |                                         | 28826.53sf(m2)                                                                          |                              |                                       |          |  |
| NET FLOOR AREA                              |                  |                                                                                                                                                            |                                         | 25136.29sf(m2)                                                                          |                              |                                       |          |  |
| LOT AREA                                    |                  |                                                                                                                                                            |                                         | 26564.06sf(m2)                                                                          |                              |                                       |          |  |
| CIRCULATION & SERVICES                      |                  |                                                                                                                                                            |                                         | 3690.24sf (610m2)                                                                       |                              |                                       |          |  |
| BALCONIES & PATIOS                          |                  |                                                                                                                                                            |                                         | 3418.78sf (193.2m2                                                                      | 2)                           |                                       |          |  |
| PARKING                                     |                  | STUDIO: 1.0 RATIO  1 BEDROOM: 1.25 RATIO  2 BEDROOM: 1.5 RATIO  0.14 STALL/UNIT (VISIT.)  SUB-TOTAL REQUIRED:                                              | 6<br>28.75<br>13.5<br>5.32<br><b>54</b> | 41 SPACES PROV<br>17 REGULAR (INC<br>ACCESSIBLE STA<br>24 SMALL (INCLUI<br>SHARE STALL) | LUDES 2<br>LLS)<br>DES 1 CAR |                                       |          |  |
|                                             |                  | PARKING INCENTIVE BONUSES: - 10% RENTAL REDUCTION - 5 PER CAR SHARE - 20% (UP TO 5) LONG TERM BIKE  TOTAL RESIDENTIAL PARKING                              | -5<br>-5<br>-5                          |                                                                                         | This fo                      | HEDULE<br>rms part of appl<br>20-0002 | lication |  |
|                                             |                  | REQUIRED:                                                                                                                                                  | 39                                      |                                                                                         |                              |                                       | City     |  |
|                                             |                  | 3.5STALL/ 100m2 CRU<br>CRU (67.6sm) REQUIRED                                                                                                               | 2                                       |                                                                                         | Planner<br>Initials          | JB                                    | Ke       |  |
|                                             |                  | <b>DEVELOPMENT TOTAL REQUIRED:</b><br>50% REGULAR<br>50% SMALL                                                                                             | <b>41</b><br>21<br>20                   | 41 PROVIDED<br>17 REGULAR<br>24 SMALL                                                   |                              |                                       |          |  |
| BICYCLE PARKING:<br>LONG TERM<br>SHORT TERM |                  | 1 PER STUDIO/1 BEDROOM 1.5 PER 2 BEDROOM 2 PER 500sm COMMERCIAL TOTAL REQUIRED FOR BONUS 6/Residential Entry 2//Commercial Entry TOTAL SHORT TERM REQUIRED | 29<br>13.5<br>1<br>44<br>18<br>2<br>20  | 44                                                                                      |                              |                                       |          |  |