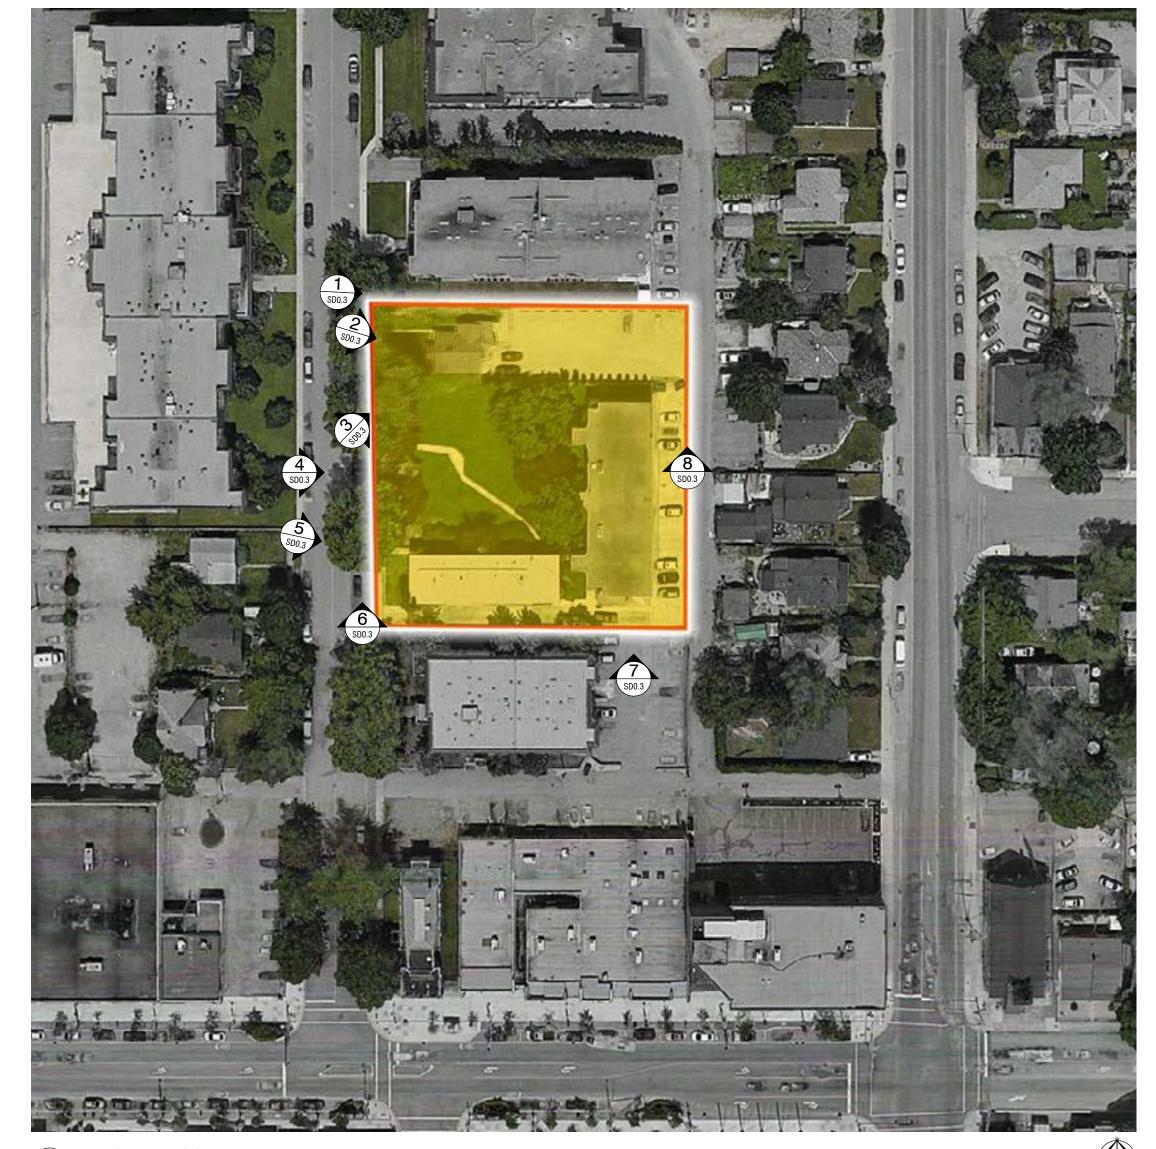

## 4.3 Site Context

The subject properties are located in the Abbott St Heritage Conservation Area. Single-family homes are located to the north, separated by laneway access. A surface parking lot that serves Kelowna General Hospital is located to the east, and KGH (specifically the emergency room entry) is located across Royal Ave to the south. A single-family dwelling is on the adjacent property to the west.

Specifically, adjacent land uses are as follows:

| Orientation | Zoning                        | Land Use               |
|-------------|-------------------------------|------------------------|
| North       | RU1- Large Lot Housing        | Single-family dwelling |
| East        | P1- Major Institutional       | Non-accessory parking  |
| South       | HD1- Kelowna General Hospital | Hospital               |
| West        | RU1- Large Lot Housing        | Single-family dwelling |