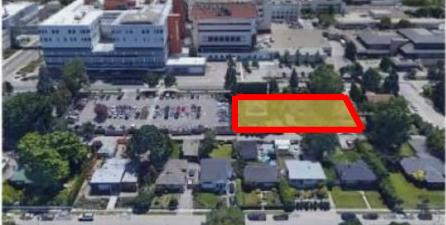

## 2.0 Purpose

To issue a Heritage Alteration Permit for a mixed-use building with variances to site coverage and building height.

The subject site is directly adjacent to a major institutional use (Kelowna General Hospital, specifically the emergency room entry) and a low density single- family neighbourhood. The HD<sub>3</sub>(r) zone calls for building forms that can act as a buffer between the two uses. Planning sees the proposed building as beneficial in terms of use and form as it is designed to be integrated into the existing neighbourhood and will act as a buffer between the hospital campus and established low-density neighbourhood to the north. The project offers a minor increase in density in the form of rental housing that will directly benefit the hospital campus by offering rental housing for Staff and longer-term visitors. Additionally, one commercial unit located at the ground level is provided. The site is designed to buffer from the existing single family residential to the west and across the laneway to the north. The building and garbage enclosure is set closer to the east property line as this directly adjacent to the KGH parking lot.

## 4.3 Site Context

The subject properties are located in the Abbott St Heritage Conservation Area. Single-family homes are located to the north, separated by laneway access. A surface parking lot that serves Kelowna General Hospital is located to the east, and KGH (specifically the emergency room entry) is located across Royal Ave to the south. A single-family dwelling is on the adjacent property to the west.

Specifically, adjacent land uses are as follows:

| Orientation | Zoning                        | Land Use               |
|-------------|-------------------------------|------------------------|
| North       | RU1- Large Lot Housing        | Single-family dwelling |
| East        | P1- Major Institutional       | Non-accessory parking  |
| South       | HD1- Kelowna General Hospital | Hospital               |
| West        | RU1- Large Lot Housing        | Single-family dwelling |