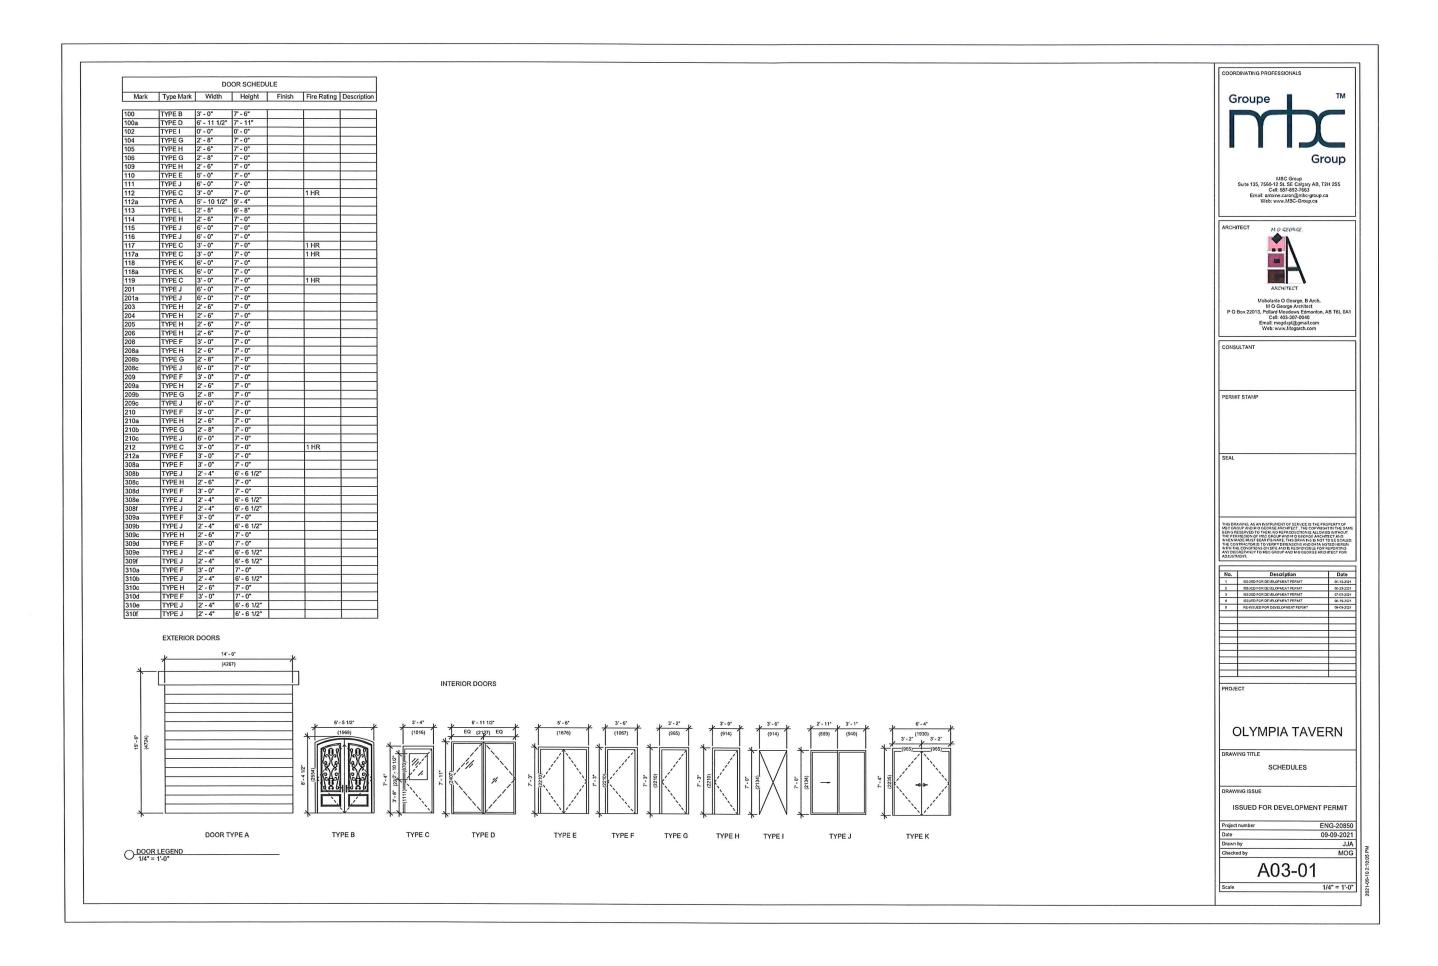

| Sheet | Number | Sheet | Name |
|-------|--------|-------|------|
|       |        |       |      |

| A01   | SITE TTTTTTTT }                  |
|-------|----------------------------------|
| £ A02 | LEVEL 01 FLOOR PLAN              |
| A03   | LEVELS 02+03 FLOOR PLAN          |
| A04   | ROOF PLAN }                      |
| A05   | ENLARGED FLOOR PLANS             |
| A06   | ÉLÉVÁTIONS }                     |
| A07   | ELEVATIONS 3                     |
| A08   | SECTIONS                         |
| A09   | PERSPECTIVE LOOKING NORTH EAST   |
| A10   | PERSPECTIVE LOOKING NORTH        |
| A11   | PERSPECTIVE LOOKING NORTH WEST 5 |
| A12   | PERSPECTIVE LOOKING SOUTH WEST { |
| A13   | PERSPECTIVE LOOKING SOUTH EAST.  |
| A14   | SHADOW ANALYSIS                  |
| Ã15   | COLOUR BOARD }                   |
| L1    | CONCEPTUAL LANDSCAPE PLAN        |
| L2    | WATER CONSERVATION PLAN          |