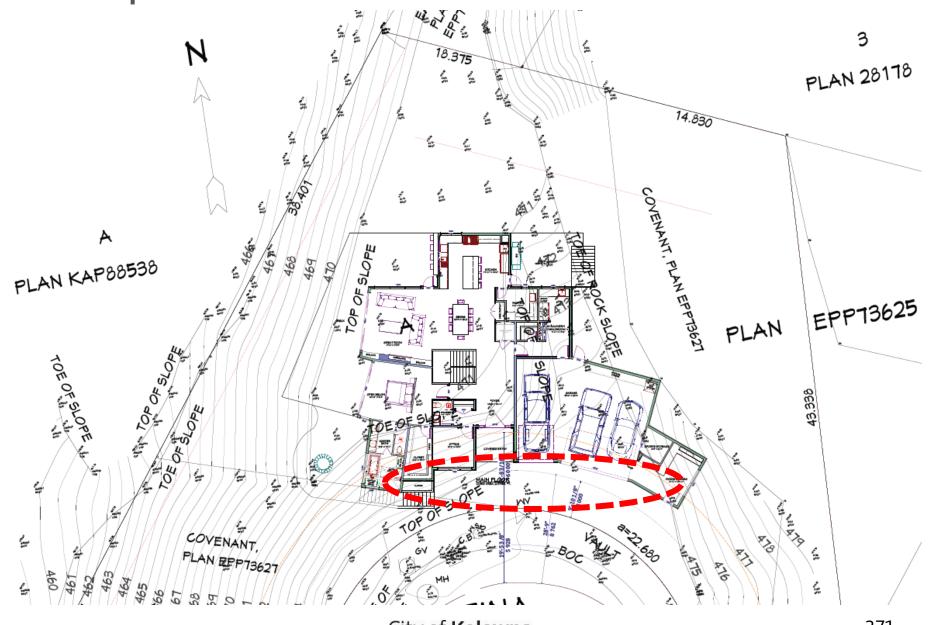

to the signatory of the Landscape Agreement or their designates.









## DVP21-0118 469 Tina Court

Development Variance Application





## Proposal

➤ To consider a Development Variance Permit to vary the front yard setback from 6.om required to 3.om proposed to facilitate the construction of a singlefamily dwelling.

## Development Process





## Context Map



## Site Map





## Project/technical details

- ➤ The applicant is seeking a variance to the front yard setback from 6.om required to 3.om proposed to facilitate the construction of a single-family dwelling.
- ► The property has an irregular shape due being at the end of a cul-de-sac.
- ► Large areas of the property are covered by a nobuild covenant and no-disturb covenant, as well as an easement.

## Conceptual Site Plan



## Covenants





## Staff Recommendation

- ➤ Staff recommend **support** of the proposed Development Variance Permit application.
  - ▶ Irregular lot size due to cul-de-sac
  - Several covenants on Title limited the buildable area.
  - ▶ No/Minimal neighbourhood impacts are anticipated.



## Conclusion of Staff Remarks

## REPORT TO COUNCIL



Date: October 5, 2021

To: Council

From: City Manager

**Department:** Community Planning

Application: DP21-0178 & DVP21-0212 Owner: Koutsantonis Enterprises Ltd.,

Inc. No. 358948

Address: 145-147 Highway 33 West Applicant: Koutsantonis Enterprises Ltd.

(Chris Koutsantonis)

**Subject:** Development Permit & Development Variance Permit

**Existing OCP Designation:** MXR – Mixed Use (Residential / Commercial)

**Existing Zone:** C4 – Urban C