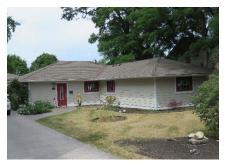

## 4.3 Site Context

The subject properties are located in the Abbott St Heritage Conservation Area. Single-family homes are located to the north, separated by laneway access. A surface parking lot that serves Kelowna General Hospital is located to the east, and KGH (specifically the emergency room entry) is located across Royal Ave to the south. A single-family dwelling is on the adjacent property to the west.

Specifically, adjacent land uses are as follows:

| Orientation | Zoning                        | Land Use               |
|-------------|-------------------------------|------------------------|
| North       | RU1- Large Lot Housing        | Single-family dwelling |
| East        | P1- Major Institutional       | Non-accessory parking  |
| South       | HD1- Kelowna General Hospital | Hospital               |
| West        | RU1- Large Lot Housing        | Single-family dwelling |