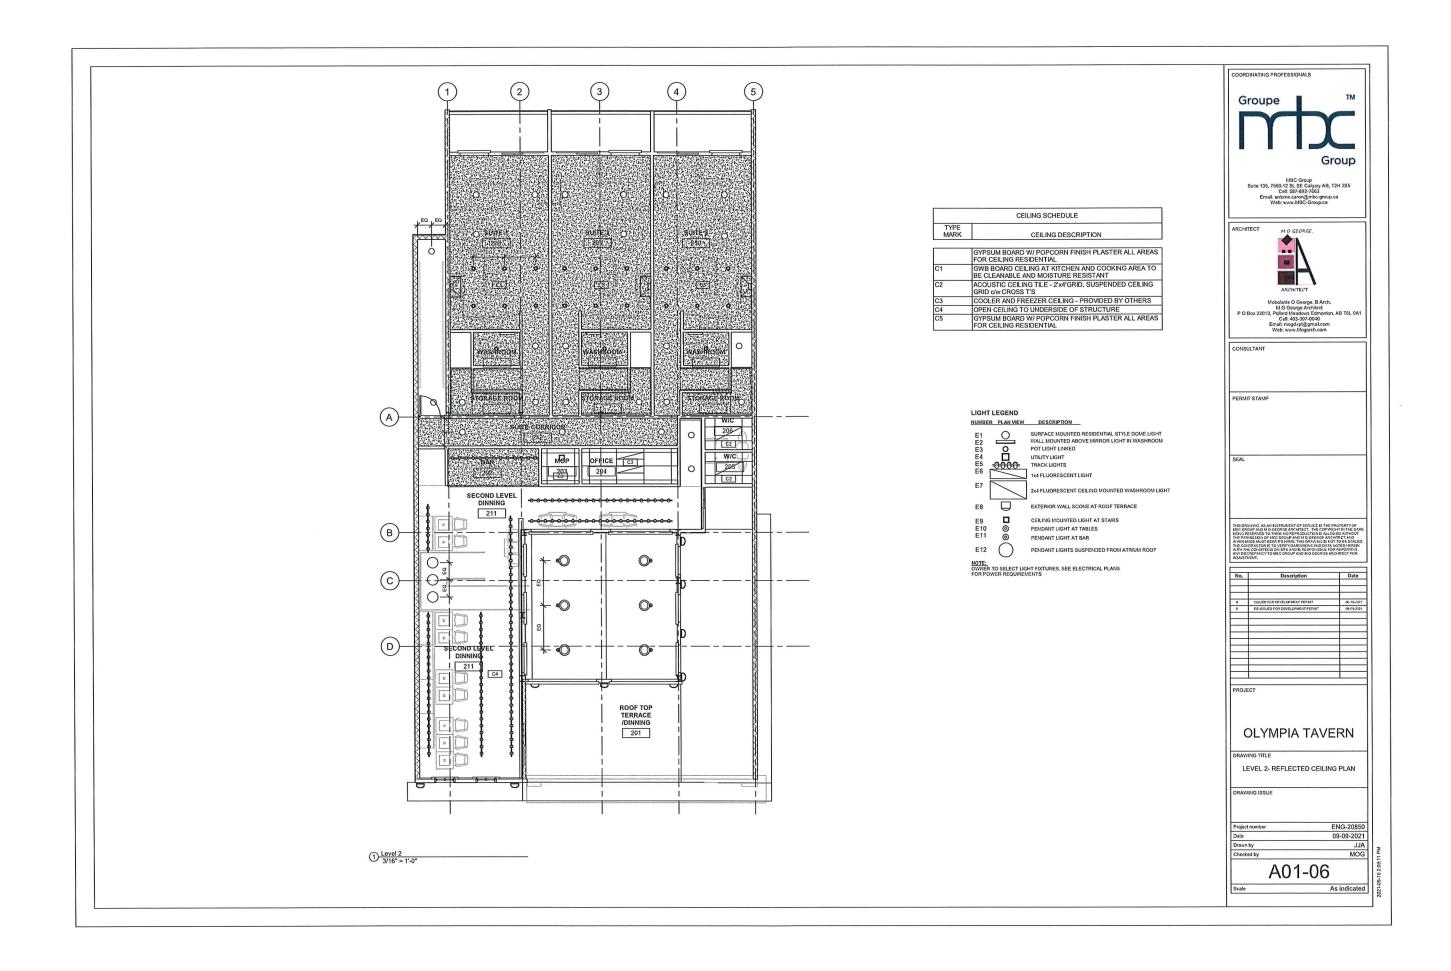

| Sheet | Number | Sheet | Name |
|-------|--------|-------|------|
|       |        |       |      |

| A01   | SITE TTTTTTTT }                  |
|-------|----------------------------------|
| £ A02 | LEVEL 01 FLOOR PLAN              |
| A03   | LEVELS 02+03 FLOOR PLAN          |
| A04   | ROOF PLAN }                      |
| A05   | ENLARGED FLOOR PLANS             |
| A06   | ÉLÉVÁTIONS }                     |
| A07   | ELEVATIONS 3                     |
| A08   | SECTIONS                         |
| A09   | PERSPECTIVE LOOKING NORTH EAST   |
| A10   | PERSPECTIVE LOOKING NORTH        |
| A11   | PERSPECTIVE LOOKING NORTH WEST 5 |
| A12   | PERSPECTIVE LOOKING SOUTH WEST { |
| A13   | PERSPECTIVE LOOKING SOUTH EAST.  |
| A14   | SHADOW ANALYSIS                  |
| Ã15   | COLOUR BOARD }                   |
| L1    | CONCEPTUAL LANDSCAPE PLAN        |
| L2    | WATER CONSERVATION PLAN          |