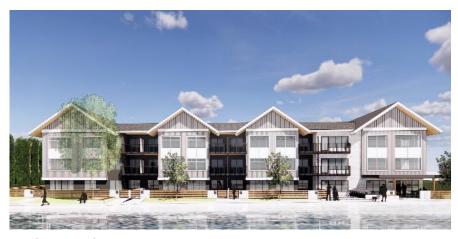

**ELEVATION - EAST** 

**ELEVATION - NORTH** 

1/16" = 1'-0" **ELEVATIONS** 

01 GRAY BRICK
02 VERTICAL SIDING
03 EXTERIOR PANELS
04 PLYWOOD
05 CHARCOAL GRAY STUCCO
06 CHARCOAL GRAY WINDOW MULLION
07 CHARCOAL GRAY TRIM
08 CHARCOAL GRAY RAILING
09 NATURAL CONCRETE
10 WOOD SLATS

CODE MATERIAL

MID-POINT ROOF SLOPE

35 - 11 7/8"

LEVEL 05

30 - 0"

LEVEL 02

10 - 0"

LEVEL 02

A07

**F**350

1/16" = 1'-0"

**ELEVATIONS** 

**ELEVATION - SOUTH** 

This forms part of application
# HAP20-0002

City of

Planner Initials