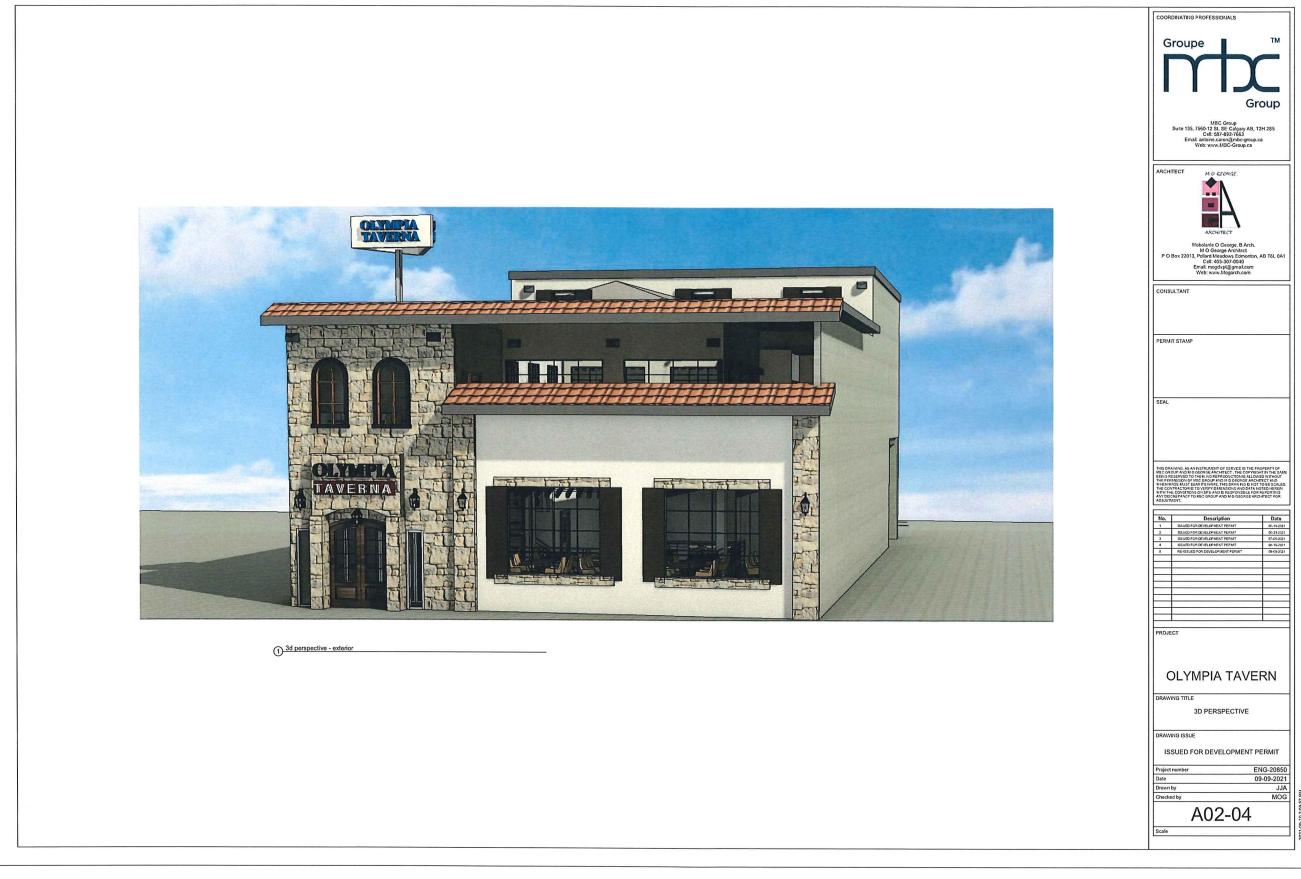

CE IS THE PROPERTY OF ABC GROUP AND MIO GEORGE ARCHITECT, THE COPYRIGHT IN THE SA

| No. | Description                      | Date      |
|-----|----------------------------------|-----------|
| 1   | ISSUED FOR DEVELOPMENT PERMIT    | 06-10-202 |
| 2   | ISSUED FOR DEVELOPMENT PERMIT    | 06-23-202 |
| 3   | ISSUED FOR DEVELOPMENT PERMIT    | 07-05-202 |
| 4   | ISSUED FOR DEVELOPMENT PERMIT    | 06-15-202 |
| 5   | RE-ISSUED FOR DEVELOPMENT PERMIT | 09-09-202 |
|     |                                  |           |
|     |                                  |           |
| _   |                                  | _         |

ROJECT

**OLYMPIA TAVERN** 

CODE ANALYSIS / GENERAL NOTES

AWING ISSUE

ISSUED FOR DEVELOPMENT PERMIT Project number

09-09-2021

MOG

A00-01































### **CITY OF KELOWNA**

### **MEMORANDUM**

**Date:** July 30, 2021

**File No.:** DP21-0178

**To:** Planning and Development Officer (AF)

From: Development Engineering Manager (RO)

**Subject:** 145-147 Hwy 33 W

ATTACHMENT B

This forms part of application
# DP21-0178 / DVP21-0212
City of

Planner Initials

GA

RELOPMENT PLANNING

Form and Character

The Development Engineering Branch has the following comments and requirements, applicable at time of Building Permit, associated with this Development Permit Application for the form and character a proposed mix use building with ground floor commercial and upper storey residential. The Development Technician for this project is Sarah Kelly (skelly@kelowna.ca).

#### GENERAL

- a. The following requirements are valid for two (2)