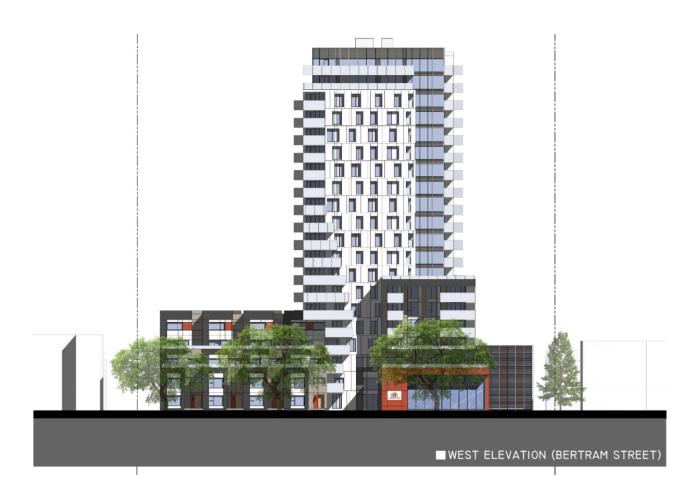

ing "elements" to create recognisable and defined massing;
- Prominent and recognizable entrances with residential patios provide meaningful transition from the street to the landscape amenity podium;

#### **Direct Relationship to Street**

All townhouse units facing Bertram Street and the north property line will have direct access to grade via the application of integrated stairs and gates to define public, semi public, semi private, and private areas. This approach not only provides residential continuity to the streetscape but most importantly promotes human scale, proportion, and tactility.

The main entry points to the townhouses will also include integrated lights which will be used as a means of wayfinding and to provide animation to the street and mews during the evening hours.



#### Additional Ancillary Design Approach and CPTED Mitigation

The project has been designed to provide integration into the residential nature of the residents of the res focus of servicing the residents of the project and providing a feeling of increasing the neighbourhood approach to design. A major focus for the project is to also create a feeling of a "community within a community"

- Provide security, residential and public safety by defining public, private and private open spaces;
- Provide the residents' and visitors experience of transition and movement from the Street and Mews to the project in a familiar and safe environment;
- Integration and enhanced programming of resident amenity uses such urban agriculture, children's play area, outdoor barbeque and picnic areas on the