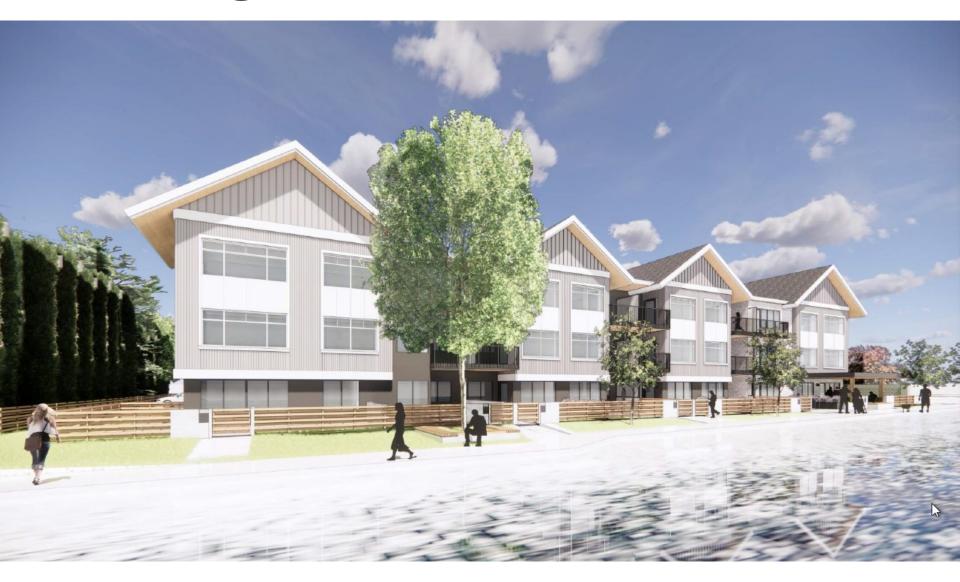

## **DENCITI Development Corp.** ROYAL AVENUE RENTAL DEVELOPMENT

PROJECT ADDRESS ARCHITECTS 416,426,430 ROYAL AVE KELOWNA V1Y 5L3

PROJECT NO. 1165088

## **REPLACEMENT SHEETS: 2021-05-11 DP + REZONING REV 3**

CLIENTS

HDR Architecture Associates, Inc.
500-1500 West Georgia Street
Vancouver, BC V6G 2Z6

Vancouver, BC V6E 4E6 hdrinc.com

denciti.ca

THE DEVELOPMENT IS A 3 STORY WOOD FRAME RENTAL HOUSING BUILDING CONSISTING OF A MIX OF STUDIOS, 1 BEDROOM AND 2 BEDROOM UNITS.

THE SCALE OF THE DEVELOPMENT IS BROKEN DOWN ACROSS ROYAL AVENUE WITH THE FAÇADE ARTICULATION AND MATERIAL TREATMENTS.

SURFACE PARKING FOR RESIDENTS IS ACCESSED FROM THE LANEWAY ON THE NORTH SIDE OF THE DEVELOPMENT. THIS PROMINENT LOCATION

ACROSS FROM KGH OFFERS RESIDENTS WITH ACCESS TO GREAT PUBLIC AMENITIES SUCH AS OKANAGAN LAKE AND CYCLING AND WALKING TRAILS. IN

ADDITION THE RESIDENTS WILL HAVE ACCESS TO PRIVATE DECKS, PATIOS, SECURED BICYCLE STORAGE AND SHARED GENERAL STORAGE SPACE.