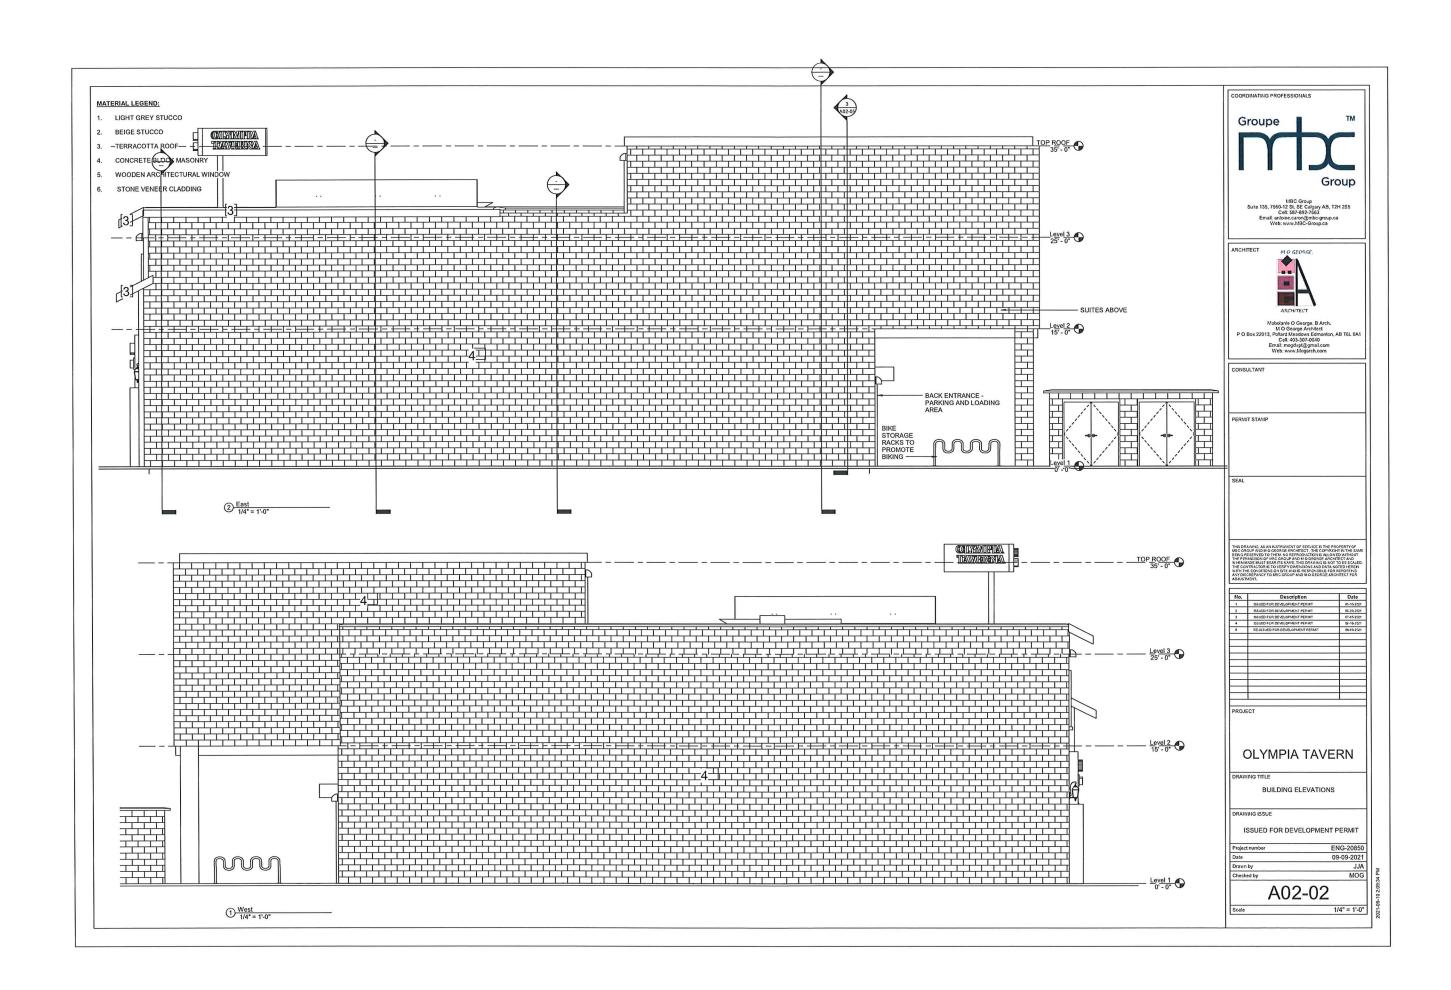

| Sheet | Number | Sheet | Name |
|-------|--------|-------|------|
|       |        |       |      |

| A01   | SITE TTTTTTTT }                  |
|-------|----------------------------------|
| £ A02 | LEVEL 01 FLOOR PLAN              |
| A03   | LEVELS 02+03 FLOOR PLAN          |
| A04   | ROOF PLAN }                      |
| A05   | ENLARGED FLOOR PLANS             |
| A06   | ÉLÉVÁTIONS }                     |
| A07   | ELEVATIONS 3                     |
| A08   | SECTIONS                         |
| A09   | PERSPECTIVE LOOKING NORTH EAST   |
| A10   | PERSPECTIVE LOOKING NORTH        |
| A11   | PERSPECTIVE LOOKING NORTH WEST 5 |
| A12   | PERSPECTIVE LOOKING SOUTH WEST { |
| A13   | PERSPECTIVE LOOKING SOUTH EAST.  |
| A14   | SHADOW ANALYSIS                  |
| Ã15   | COLOUR BOARD }                   |
| L1    | CONCEPTUAL LANDSCAPE PLAN        |
| L2    | WATER CONSERVATION PLAN          |

## **REPLACEMENT SHEETS: 2021-05-11 DP + REZONING REV 3**

CLIENTS

HDR Architecture Associates, Inc.
500-1500 West Georgia Street
Vancouver, BC V6G 2Z6

Vancouver, BC V6E 4E6 hdrinc.com

denciti.ca

THE DEVELOPMENT IS A 3 STORY WOOD FRAME RENTAL HOUSING BUILDING CONSISTING OF A MIX OF STUDIOS, 1 BEDROOM AND 2 BEDROOM UNITS.

THE SCALE OF THE DEVELOPMENT IS BROKEN DOWN ACROSS ROYAL AVENUE WITH THE FAÇADE ARTICULATION AND MATERIAL TREATMENTS.

SURFACE PARKING FOR RESIDENTS IS ACCESSED FROM THE LANEWAY ON THE NORTH SIDE OF THE DEVELOPMENT. THIS PROMINENT LOCATION

ACROSS FROM KGH OFFERS RESIDENTS WITH ACCESS TO GREAT PUBLIC AMENITIES SUCH AS OKANAGAN LAKE AND CYCLING AND WALKING TRAILS. IN

ADDITION THE RESIDENTS WILL HAVE ACCESS TO PRIVATE DECKS, PATIOS, SECURED BICYCLE STORAGE AND SHARED GENERAL STORAGE SPACE.