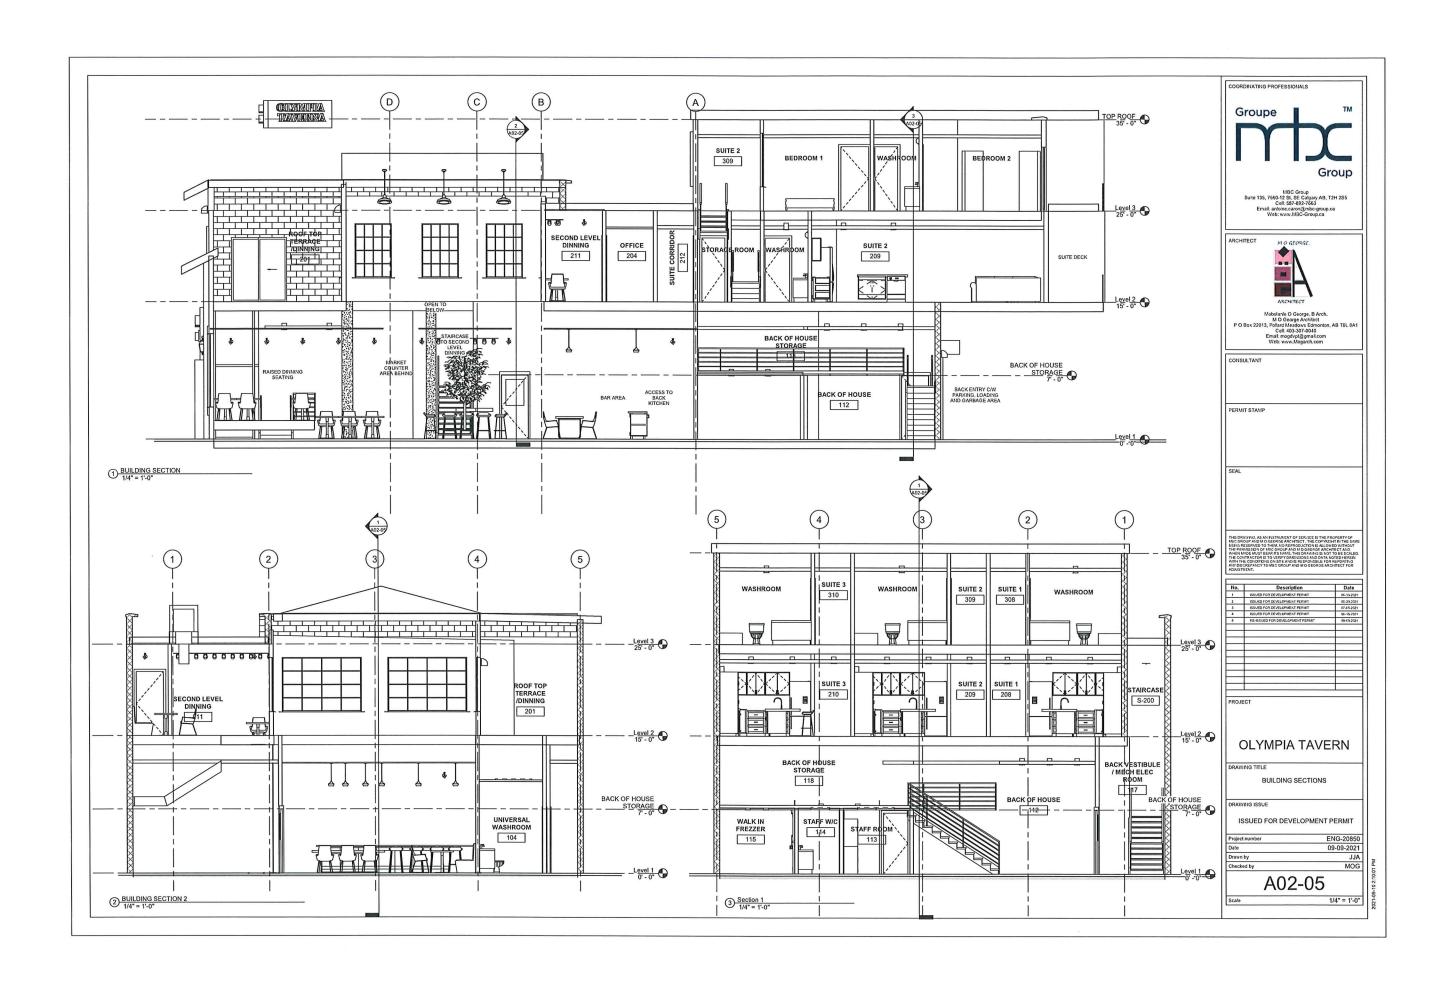

S THE PROPERTY OF ABC GROUP AND MIO GEORGE ARCHITECT, THE COPYRIGHT IN THE SA

| No. | Description                      | Date      |
|-----|----------------------------------|-----------|
| 1   | ISSUED FOR DEVELOPMENT PERMIT    | 06-10-202 |
| 2   | ISSUED FOR DEVELOPMENT PERMIT    | 06-23-202 |
| 3   | ISSUED FOR DEVELOPMENT PERMIT    | 07-05-202 |
| 4   | ISSUED FOR DEVELOPMENT PERMIT    | 06-15-202 |
| 5   | RE-ISSUED FOR DEVELOPMENT PERMIT | 09-09-202 |
|     |                                  |           |
|     |                                  |           |
| _   |                                  | _         |

ROJECT

**OLYMPIA TAVERN** 

CODE ANALYSIS / GENERAL NOTES

AWING ISSUE

ISSUED FOR DEVELOPMENT PERMIT Project number

09-09-2021

MOG

A00-01































### **CITY OF KELOWNA**

### **MEMORANDUM**

**Date:** July 30, 2021

**File No.:** DP21-0178

**To:** Planning and Development Officer (AF)

From: Development Engineering Manager (RO)

**Subject:** 145-147 Hwy 33 W

ATTACHMENT B

This forms part of application
# DP21-0178 / DVP21-0212
City of

Planner Initials

GA

RELOPMENT PLANNING

Form and Character

The Development Engineering Branch has the following comments and requirements, applicable at time of Building Permit, associated with this Development Permit Application for the form and character a proposed mix use building with ground floor commercial and upper storey residential. The Development Technician for this project is Sarah Kelly (skelly@kelowna.ca).

#### GENERAL

- a. The following requirements are valid for two (2) year