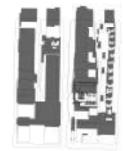

| Sheet | Number | Sheet | Name |
|-------|--------|-------|------|
|       |        |       |      |

| A01   | SITE TTTTTTTT }                  |
|-------|----------------------------------|
| £ A02 | LEVEL 01 FLOOR PLAN              |
| A03   | LEVELS 02+03 FLOOR PLAN          |
| A04   | ROOF PLAN }                      |
| A05   | ENLARGED FLOOR PLANS             |
| A06   | ÉLÉVÁTIONS }                     |
| A07   | ELEVATIONS 3                     |
| A08   | SECTIONS                         |
| A09   | PERSPECTIVE LOOKING NORTH EAST   |
| A10   | PERSPECTIVE LOOKING NORTH        |
| A11   | PERSPECTIVE LOOKING NORTH WEST 5 |
| A12   | PERSPECTIVE LOOKING SOUTH WEST { |
| A13   | PERSPECTIVE LOOKING SOUTH EAST.  |
| A14   | SHADOW ANALYSIS                  |
| Ã15   | COLOUR BOARD }                   |
| L1    | CONCEPTUAL LANDSCAPE PLAN        |
| L2    | WATER CONSERVATION PLAN          |

### PROJECT STATISTICS

|                                             | EXISTING ZONE    | TARGETED ZONE REQUIREMENT                                                                                                                                  |                                         | PROPOSED / PRO                                                                          | VIDED                        | UNIT TYPE                             | COUNT    |  |
|---------------------------------------------|------------------|------------------------------------------------------------------------------------------------------------------------------------------------------------|-----------------------------------------|-----------------------------------------------------------------------------------------|------------------------------|---------------------------------------|----------|--|
| ZONE                                        | RU1              | HD3                                                                                                                                                        |                                         | HD3                                                                                     |                              | STUDIO                                | 6 UNITS  |  |
| BUILDING HEIGHT                             | 9.5m 2.5 STOREYS | 10m 3 STOREYS                                                                                                                                              |                                         | 10.97m @ MID-SL0                                                                        | OPE ROOF                     | 1 BR                                  | 23 UNITS |  |
| FAR                                         | -                | 1.0                                                                                                                                                        |                                         | 0.95                                                                                    |                              | 2 BR                                  | 9 UNITS  |  |
| COVERAGE                                    | 40%              | 60%                                                                                                                                                        |                                         | 73% INCLUDING F                                                                         | PARKING                      | TOTAL                                 | 38 UNITS |  |
| FRONT YARD                                  | 4.5m             | 4.5m                                                                                                                                                       |                                         | 4.5m                                                                                    |                              | HEALTH SERVICES                       | 1 UNIT   |  |
| SIDE YARD                                   | 2.0m             | 2.3m                                                                                                                                                       |                                         | 2.31m (East)+7.294                                                                      | lm(West)                     | THE LETT CENTRICES                    |          |  |
| REAR YARD                                   | 7.5m             | 6m                                                                                                                                                         |                                         | 15.36m                                                                                  |                              |                                       |          |  |
| GFA                                         |                  |                                                                                                                                                            |                                         | 28826.53sf(m2)                                                                          |                              |                                       |          |  |
| NET FLOOR AREA                              |                  |                                                                                                                                                            |                                         | 25136.29sf(m2)                                                                          |                              |                                       |          |  |
| LOT AREA                                    |                  |                                                                                                                                                            |                                         | 26564.06sf(m2)                                                                          |                              |                                       |          |  |
| CIRCULATION & SERVICES                      |                  |                                                                                                                                                            |                                         | 3690.24sf (610m2)                                                                       |                              |                                       |          |  |
| BALCONIES & PATIOS                          |                  |                                                                                                                                                            |                                         | 3418.78sf (193.2m2                                                                      | 2)                           |                                       |          |  |
| PARKING                                     |                  | STUDIO: 1.0 RATIO  1 BEDROOM: 1.25 RATIO  2 BEDROOM: 1.5 RATIO  0.14 STALL/UNIT (VISIT.)  SUB-TOTAL REQUIRED:                                              | 6<br>28.75<br>13.5<br>5.32<br><b>54</b> | 41 SPACES PROV<br>17 REGULAR (INC<br>ACCESSIBLE STA<br>24 SMALL (INCLUI<br>SHARE STALL) | LUDES 2<br>LLS)<br>DES 1 CAR |                                       |          |  |
|                                             |                  | PARKING INCENTIVE BONUSES: - 10% RENTAL REDUCTION - 5 PER CAR SHARE - 20% (UP TO 5) LONG TERM BIKE  TOTAL RESIDENTIAL PARKING                              | -5<br>-5<br>-5                          |                                                                                         | This fo                      | HEDULE<br>rms part of appl<br>20-0002 | lication |  |
|                                             |                  | REQUIRED:                                                                                                                                                  | 39                                      |                                                                                         |                              |                                       | City     |  |
|                                             |                  | 3.5STALL/ 100m2 CRU<br>CRU (67.6sm) REQUIRED                                                                                                               | 2                                       |                                                                                         | Planner<br>Initials          | JB                                    | Ke       |  |
|                                             |                  | <b>DEVELOPMENT TOTAL REQUIRED:</b><br>50% REGULAR<br>50% SMALL                                                                                             | <b>41</b><br>21<br>20                   | 41 PROVIDED<br>17 REGULAR<br>24 SMALL                                                   |                              |                                       |          |  |
| BICYCLE PARKING:<br>LONG TERM<br>SHORT TERM |                  | 1 PER STUDIO/1 BEDROOM 1.5 PER 2 BEDROOM 2 PER 500sm COMMERCIAL TOTAL REQUIRED FOR BONUS 6/Residential Entry 2//Commercial Entry TOTAL SHORT TERM REQUIRED | 29<br>13.5<br>1<br>44<br>18<br>2<br>20  | 44                                                                                      |                              |                                       |          |  |