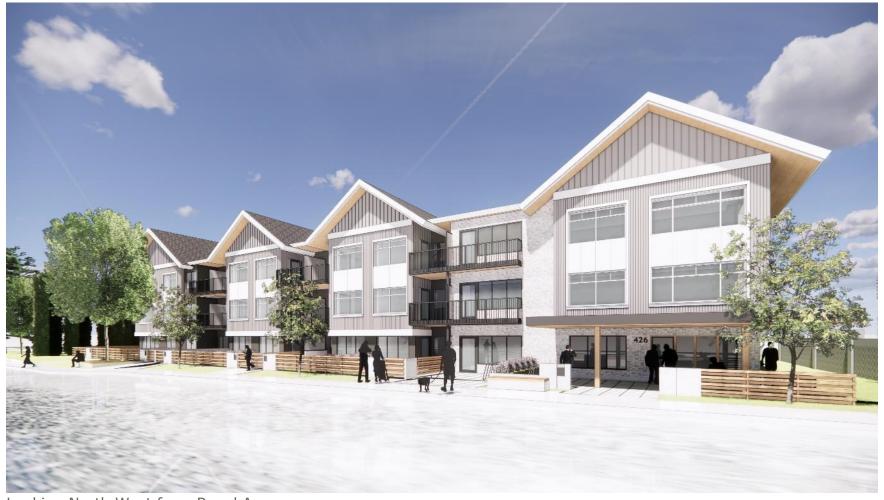

## **REPLACEMENT SHEETS: 2021-05-11 DP + REZONING REV 3**

CLIENTS

HDR Architecture Associates, Inc.
500-1500 West Georgia Street
Vancouver, BC V6G 2Z6

Vancouver, BC V6E 4E6 hdrinc.com

denciti.ca

THE DEVELOPMENT IS A 3 STORY WOOD FRAME RENTAL HOUSING BUILDING CONSISTING OF A MIX OF STUDIOS, 1 BEDROOM AND 2 BEDROOM UNITS.

THE SCALE OF THE DEVELOPMENT IS BROKEN DOWN ACROSS ROYAL AVENUE WITH THE FAÇADE ARTICULATION AND MATERIAL TREATMENTS.

SURFACE PARKING FOR RESIDENTS IS ACCESSED FROM THE LANEWAY ON THE NORTH SIDE OF THE DEVELOPMENT. THIS PROMINENT LOCATION

ACROSS FROM KGH OFFERS RESIDENTS WITH ACCESS TO GREAT PUBLIC AMENITIES SUCH AS OKANAGAN LAKE AND CYCLING AND WALKING TRAILS. IN

ADDITION THE RESIDENTS WILL HAVE ACCESS TO PRIVATE DECKS, PATIOS, SECURED BICYCLE STORAGE AND SHARED GENERAL STORAGE SPACE.