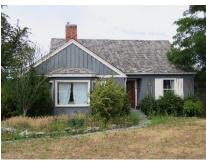

## 4.3 Site Context

The subject properties are located in the Abbott St Heritage Conservation Area. Single-family homes are located to the north, separated by laneway access. A surface parking lot that serves Kelowna General Hospital is located to the east, and KGH (specifically the emergency room entry) is located across Royal Ave to the south. A single-family dwelling is on the adjacent property to the west.

Specifically, adjacent land uses are as follows:

| Orientation | Zoning                        | Land Use               |
|-------------|-------------------------------|------------------------|
| North       | RU1- Large Lot Housing        | Single-family dwelling |
| East        | P1- Major Institutional       | Non-accessory parking  |
| South       | HD1- Kelowna General Hospital | Hospital               |
| West        | RU1- Large Lot Housing        | Single-family dwelling |