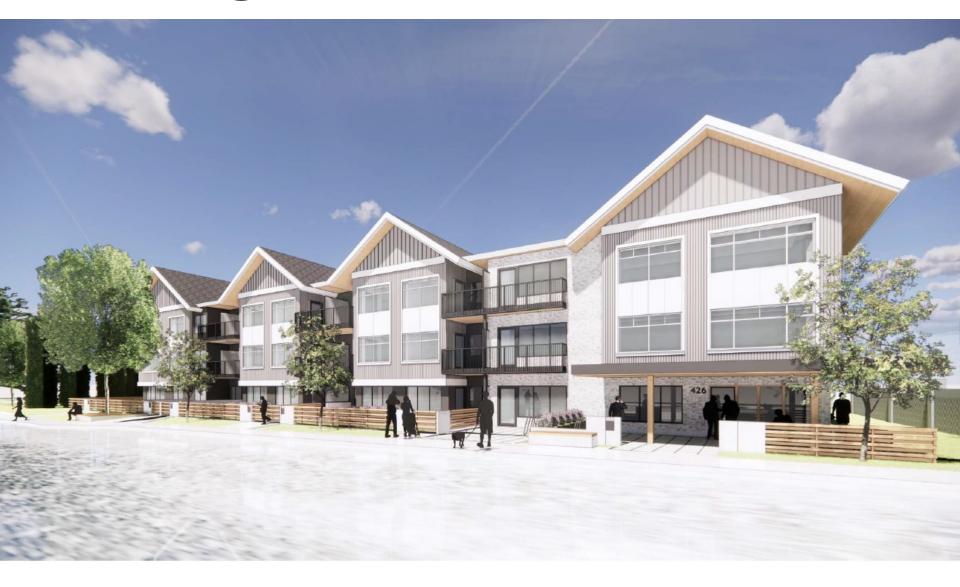

## **DENCITI Development Corp.** ROYAL AVENUE RENTAL DEVELOPMENT

PROJECT ADDRESS ARCHITECTS 416,426,430 ROYAL AVE KELOWNA V1Y 5L3

PROJECT NO. 1165088

## **REPLACEMENT SHEETS: 2021-05-11 DP + REZONING REV 3**

CLIENTS

HDR Architecture Associates, Inc.
500-1500 West Georgia Street
Vancouver, BC V6G 2Z6

Vancouver, BC V6E 4E6 hdrinc.com

denciti.ca

THE DEVELOPMENT IS A 3 STORY WOOD FRAME RENTAL HOUSING BUILDING CONSISTING OF A MIX OF STUDIOS, 1 BEDROOM AND 2 BEDROOM UNITS.

THE SCALE OF THE DEVELOPMENT IS BROKEN DOWN ACROSS ROYAL AVENUE WITH THE FAÇADE ARTICULATION AND MATERIAL TREATMENTS.

SURFACE PARKING FOR RESIDENTS IS ACCESSED FROM THE LANEWAY ON THE NORTH SIDE OF THE DEVELOPMENT. THIS PROMINENT LOCATION

ACROSS FROM KGH OFFERS RESIDENTS WITH ACCESS TO GREAT PUBLIC AMENITIES SUCH AS OKANAGAN LAKE AND CYCLING AND WALKING TRAILS. IN

ADDITION THE RESIDENTS WILL HAVE ACCESS TO PRIVATE DECKS, PATIOS, SECURED BICYCLE STORAGE AND SHARED GENERAL STORAGE SPACE.