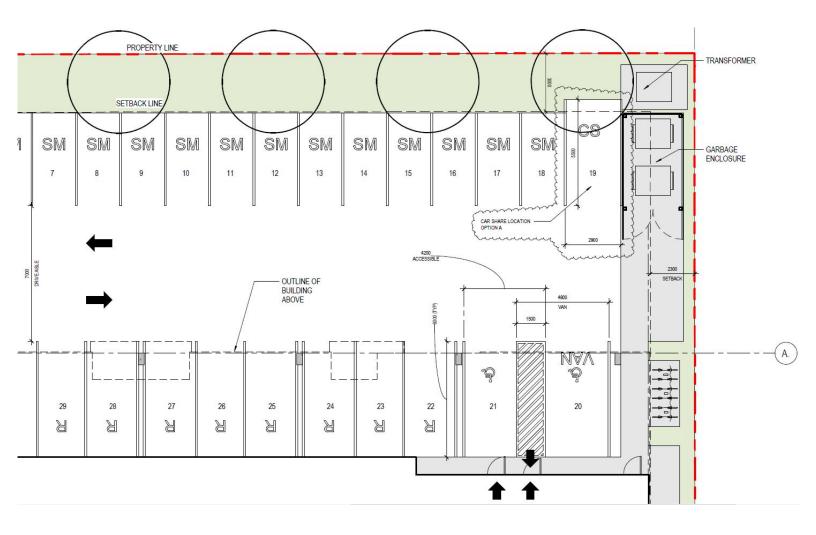

### PROJECT STATISTICS

|                                             | EXISTING ZONE    | TARGETED ZONE REQUIREMENT                                                                                                                                  |                                         | PROPOSED / PRO                                                                          | VIDED                        | UNIT TYPE                             | COUNT    |  |
|---------------------------------------------|------------------|------------------------------------------------------------------------------------------------------------------------------------------------------------|-----------------------------------------|-----------------------------------------------------------------------------------------|------------------------------|---------------------------------------|----------|--|
| ZONE                                        | RU1              | HD3                                                                                                                                                        |                                         | HD3                                                                                     |                              | STUDIO                                | 6 UNITS  |  |
| BUILDING HEIGHT                             | 9.5m 2.5 STOREYS | 10m 3 STOREYS                                                                                                                                              |                                         | 10.97m @ MID-SL0                                                                        | OPE ROOF                     | 1 BR                                  | 23 UNITS |  |
| FAR                                         | -                | 1.0                                                                                                                                                        |                                         | 0.95                                                                                    |                              | 2 BR                                  | 9 UNITS  |  |
| COVERAGE                                    | 40%              | 60%                                                                                                                                                        |                                         | 73% INCLUDING F                                                                         | PARKING                      | TOTAL                                 | 38 UNITS |  |
| FRONT YARD                                  | 4.5m             | 4.5m                                                                                                                                                       |                                         | 4.5m                                                                                    |                              | HEALTH SERVICES                       | 1 UNIT   |  |
| SIDE YARD                                   | 2.0m             | 2.3m                                                                                                                                                       |                                         | 2.31m (East)+7.294                                                                      | lm(West)                     | THE LETT CENTRICES                    |          |  |
| REAR YARD                                   | 7.5m             | 6m                                                                                                                                                         |                                         | 15.36m                                                                                  |                              |                                       |          |  |
| GFA                                         |                  |                                                                                                                                                            |                                         | 28826.53sf(m2)                                                                          |                              |                                       |          |  |
| NET FLOOR AREA                              |                  |                                                                                                                                                            |                                         | 25136.29sf(m2)                                                                          |                              |                                       |          |  |
| LOT AREA                                    |                  |                                                                                                                                                            |                                         | 26564.06sf(m2)                                                                          |                              |                                       |          |  |
| CIRCULATION & SERVICES                      |                  |                                                                                                                                                            |                                         | 3690.24sf (610m2)                                                                       |                              |                                       |          |  |
| BALCONIES & PATIOS                          |                  |                                                                                                                                                            |                                         | 3418.78sf (193.2m2                                                                      | 2)                           |                                       |          |  |
| PARKING                                     |                  | STUDIO: 1.0 RATIO  1 BEDROOM: 1.25 RATIO  2 BEDROOM: 1.5 RATIO  0.14 STALL/UNIT (VISIT.)  SUB-TOTAL REQUIRED:                                              | 6<br>28.75<br>13.5<br>5.32<br><b>54</b> | 41 SPACES PROV<br>17 REGULAR (INC<br>ACCESSIBLE STA<br>24 SMALL (INCLUI<br>SHARE STALL) | LUDES 2<br>LLS)<br>DES 1 CAR |                                       |          |  |
|                                             |                  | PARKING INCENTIVE BONUSES: - 10% RENTAL REDUCTION - 5 PER CAR SHARE - 20% (UP TO 5) LONG TERM BIKE  TOTAL RESIDENTIAL PARKING                              | -5<br>-5<br>-5                          |                                                                                         | This fo                      | HEDULE<br>rms part of appl<br>20-0002 | lication |  |
|                                             |                  | REQUIRED:                                                                                                                                                  | 39                                      |                                                                                         |                              |                                       | City     |  |
|                                             |                  | 3.5STALL/ 100m2 CRU<br>CRU (67.6sm) REQUIRED                                                                                                               | 2                                       |                                                                                         | Planner<br>Initials          | JB                                    | Ke       |  |
|                                             |                  | <b>DEVELOPMENT TOTAL REQUIRED:</b><br>50% REGULAR<br>50% SMALL                                                                                             | <b>41</b><br>21<br>20                   | 41 PROVIDED<br>17 REGULAR<br>24 SMALL                                                   |                              |                                       |          |  |
| BICYCLE PARKING:<br>LONG TERM<br>SHORT TERM |                  | 1 PER STUDIO/1 BEDROOM 1.5 PER 2 BEDROOM 2 PER 500sm COMMERCIAL TOTAL REQUIRED FOR BONUS 6/Residential Entry 2//Commercial Entry TOTAL SHORT TERM REQUIRED | 29<br>13.5<br>1<br>44<br>18<br>2<br>20  | 44                                                                                      |                              |                                       |          |  |