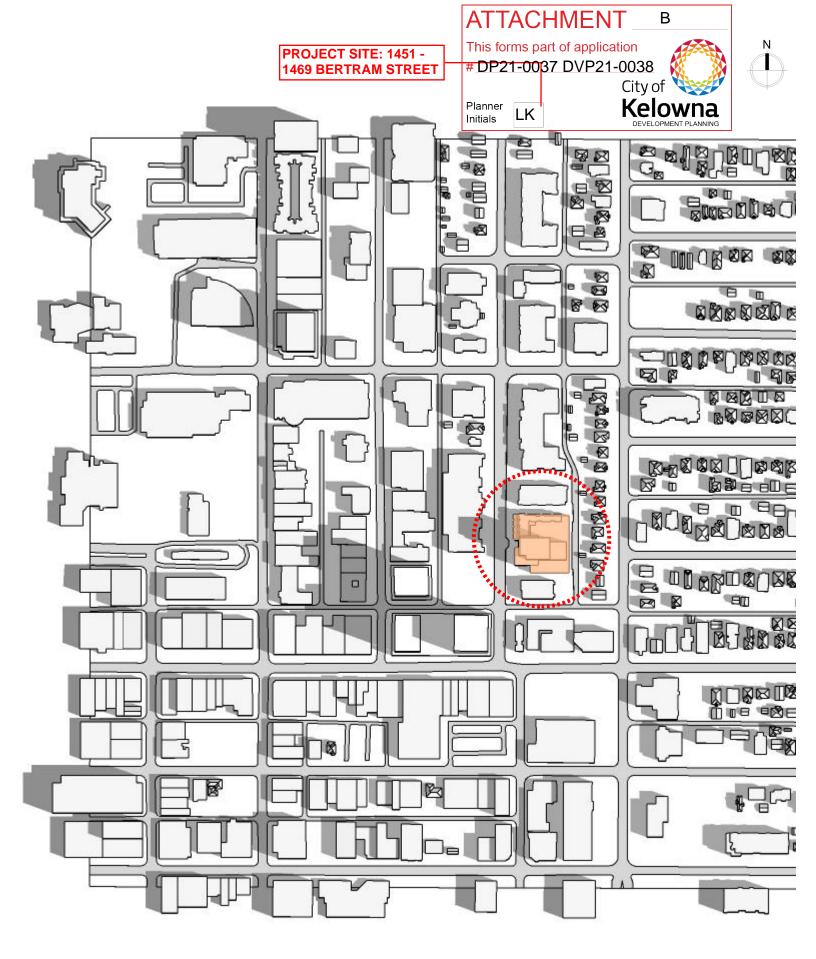

on Bernard. The property directly west, across Bertram Street, is vacant and currently is in use as a parking lot. To the east of the subject property, across the lane, immediate uses are single-detached homes. A four storey apartment is located further along Richter Street.

Significant change is underway in the immediate area, including a 34 storey condominium tower planned for the corner of Bernard Avenue and Bertram Street and a 13 storey office building planned for the corner of Bernard and St.Paul Street. Directly west, an application has recently been submitted for a 46 storey apartment. A 26 storey condominium is currently under construction behind that proposal and fronting on St. Paul Street. Planning is also underway nearby on Doyle Avenue for the future UBCO campus high-rise.



# ATTACHMENT B This forms part of application # DP21-0037 DVP21-0038 City of Planner Initials LK Kelowna DEVELOPMENT PLANNING

#### **Planning Context**

The subject property is located within the City's Permanent Growth Boundary and the City Centre (Downtown) Urban Centre - one of the five Urban Centres planned to accommodate 44% of Kelowna's future growth. This proposal is consistent with *Official Community Plan* (OCP) policies on Compact Urban Form and is located in an appropriate location to increase residential densities. The proposed density and land uses are well supported in Kelowna's downtown by nearby community amenities, public transit and commercial, retail, health and personal services. Increasing residential densities in this walkable, mixed-use urban centre through the lo