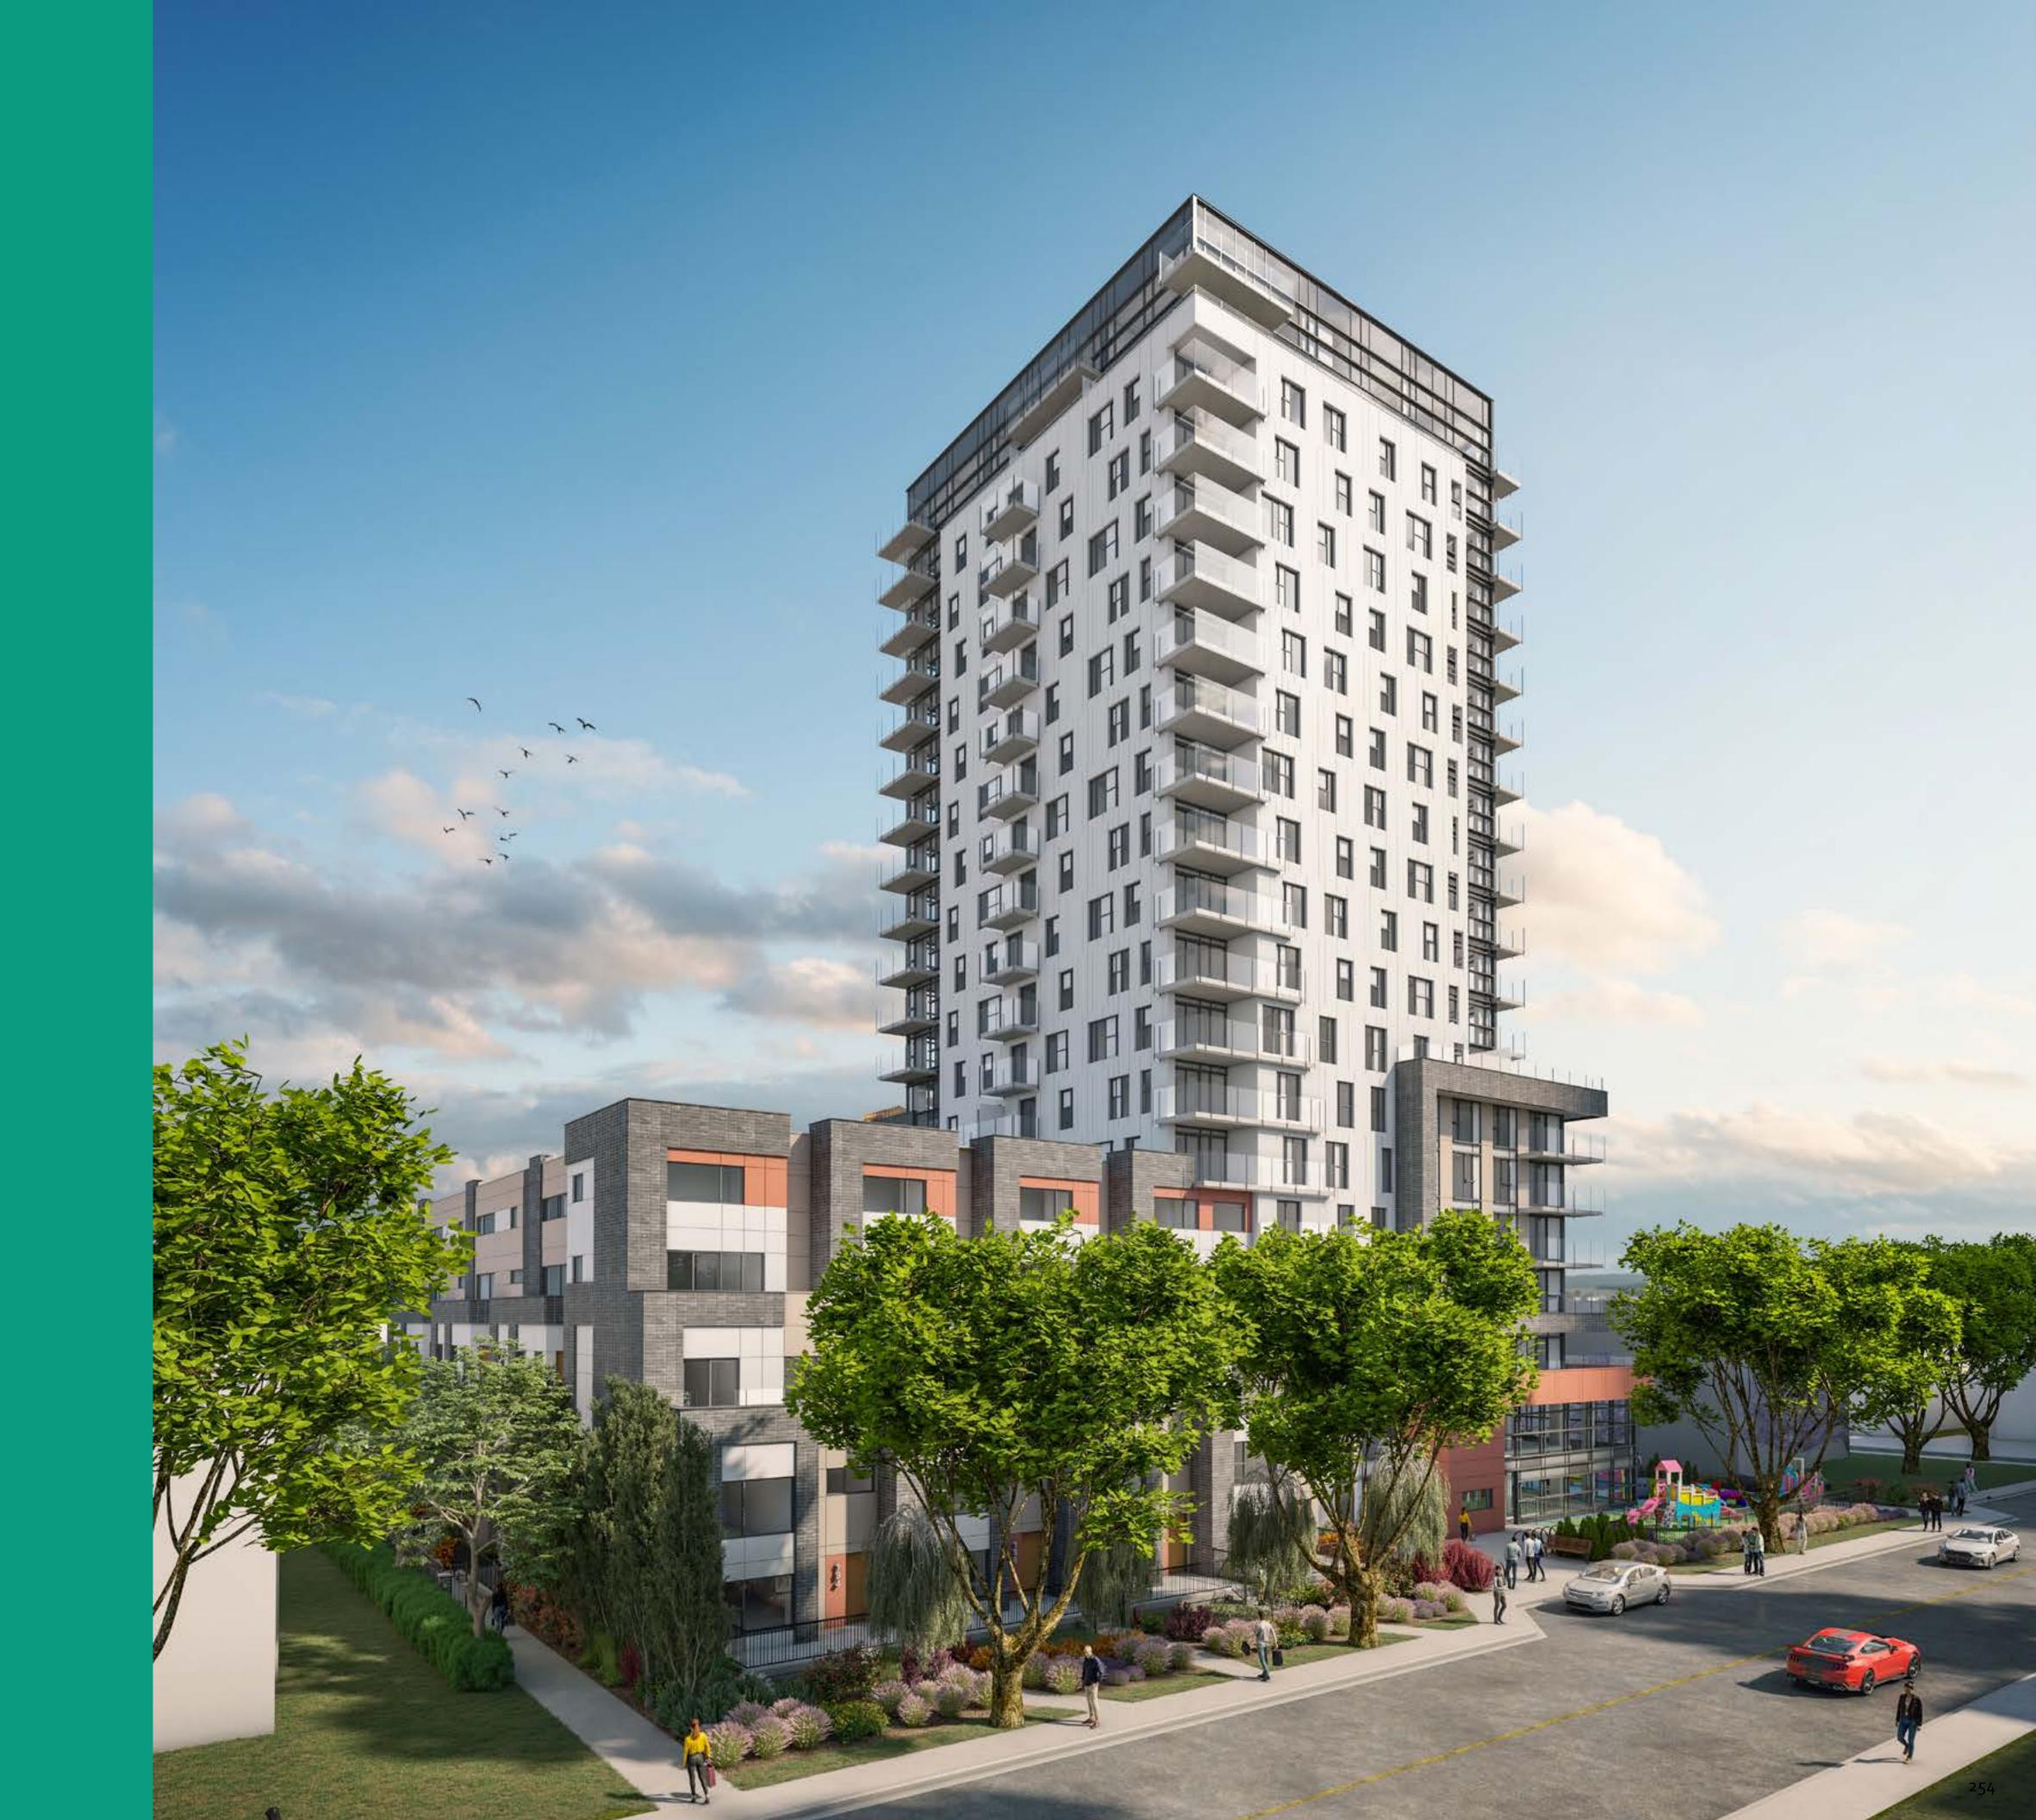

## **DENCITI Development Corp.** ROYAL AVENUE RENTAL DEVELOPMENT

PROJECT ADDRESS ARCHITECTS 416,426,430 ROYAL AVE KELOWNA V1Y 5L3

PROJECT NO. 1165088

## **REPLACEMENT SHEETS: 2021-05-11 DP + REZONING REV 3**

CLIENTS

HDR Architecture Associates, Inc.
500-1500 West Georgia Street
Vancouver, BC V6G 2Z6

Vancouver, BC V6E 4E6 hdrinc.com

denciti.ca

THE DEVELOPMENT IS A 3 STORY WOOD FRAME RENTAL HOUSING BUILDING CONSISTING OF A MIX OF STUDIOS, 1 BEDROOM AND 2 BEDROOM UNITS.

THE SCALE OF THE DEVELOPMENT IS BROKEN DOWN ACROSS ROYAL AVENUE WITH THE FAÇADE ARTICULATION AND MATERIAL TREATMENTS.

SURFACE PARKING FOR RESIDENTS IS ACCESSED FROM THE LANEWAY ON THE NORTH SIDE OF THE DEVELOPMENT. THIS PROMINENT LOCATION

ACROSS FROM KGH OFFERS RESIDENTS WITH ACCESS TO GREAT PUBLIC AMENITIES SUCH AS OKANAGAN LAKE AND CYCLING AND WALKING TRAILS. IN

ADDITION THE RESIDENTS WILL HAVE ACCESS TO PRIVATE DECKS, PATIOS, SECURED BICYCLE STORAGE AND SHARED GENERAL STORAGE SPACE.