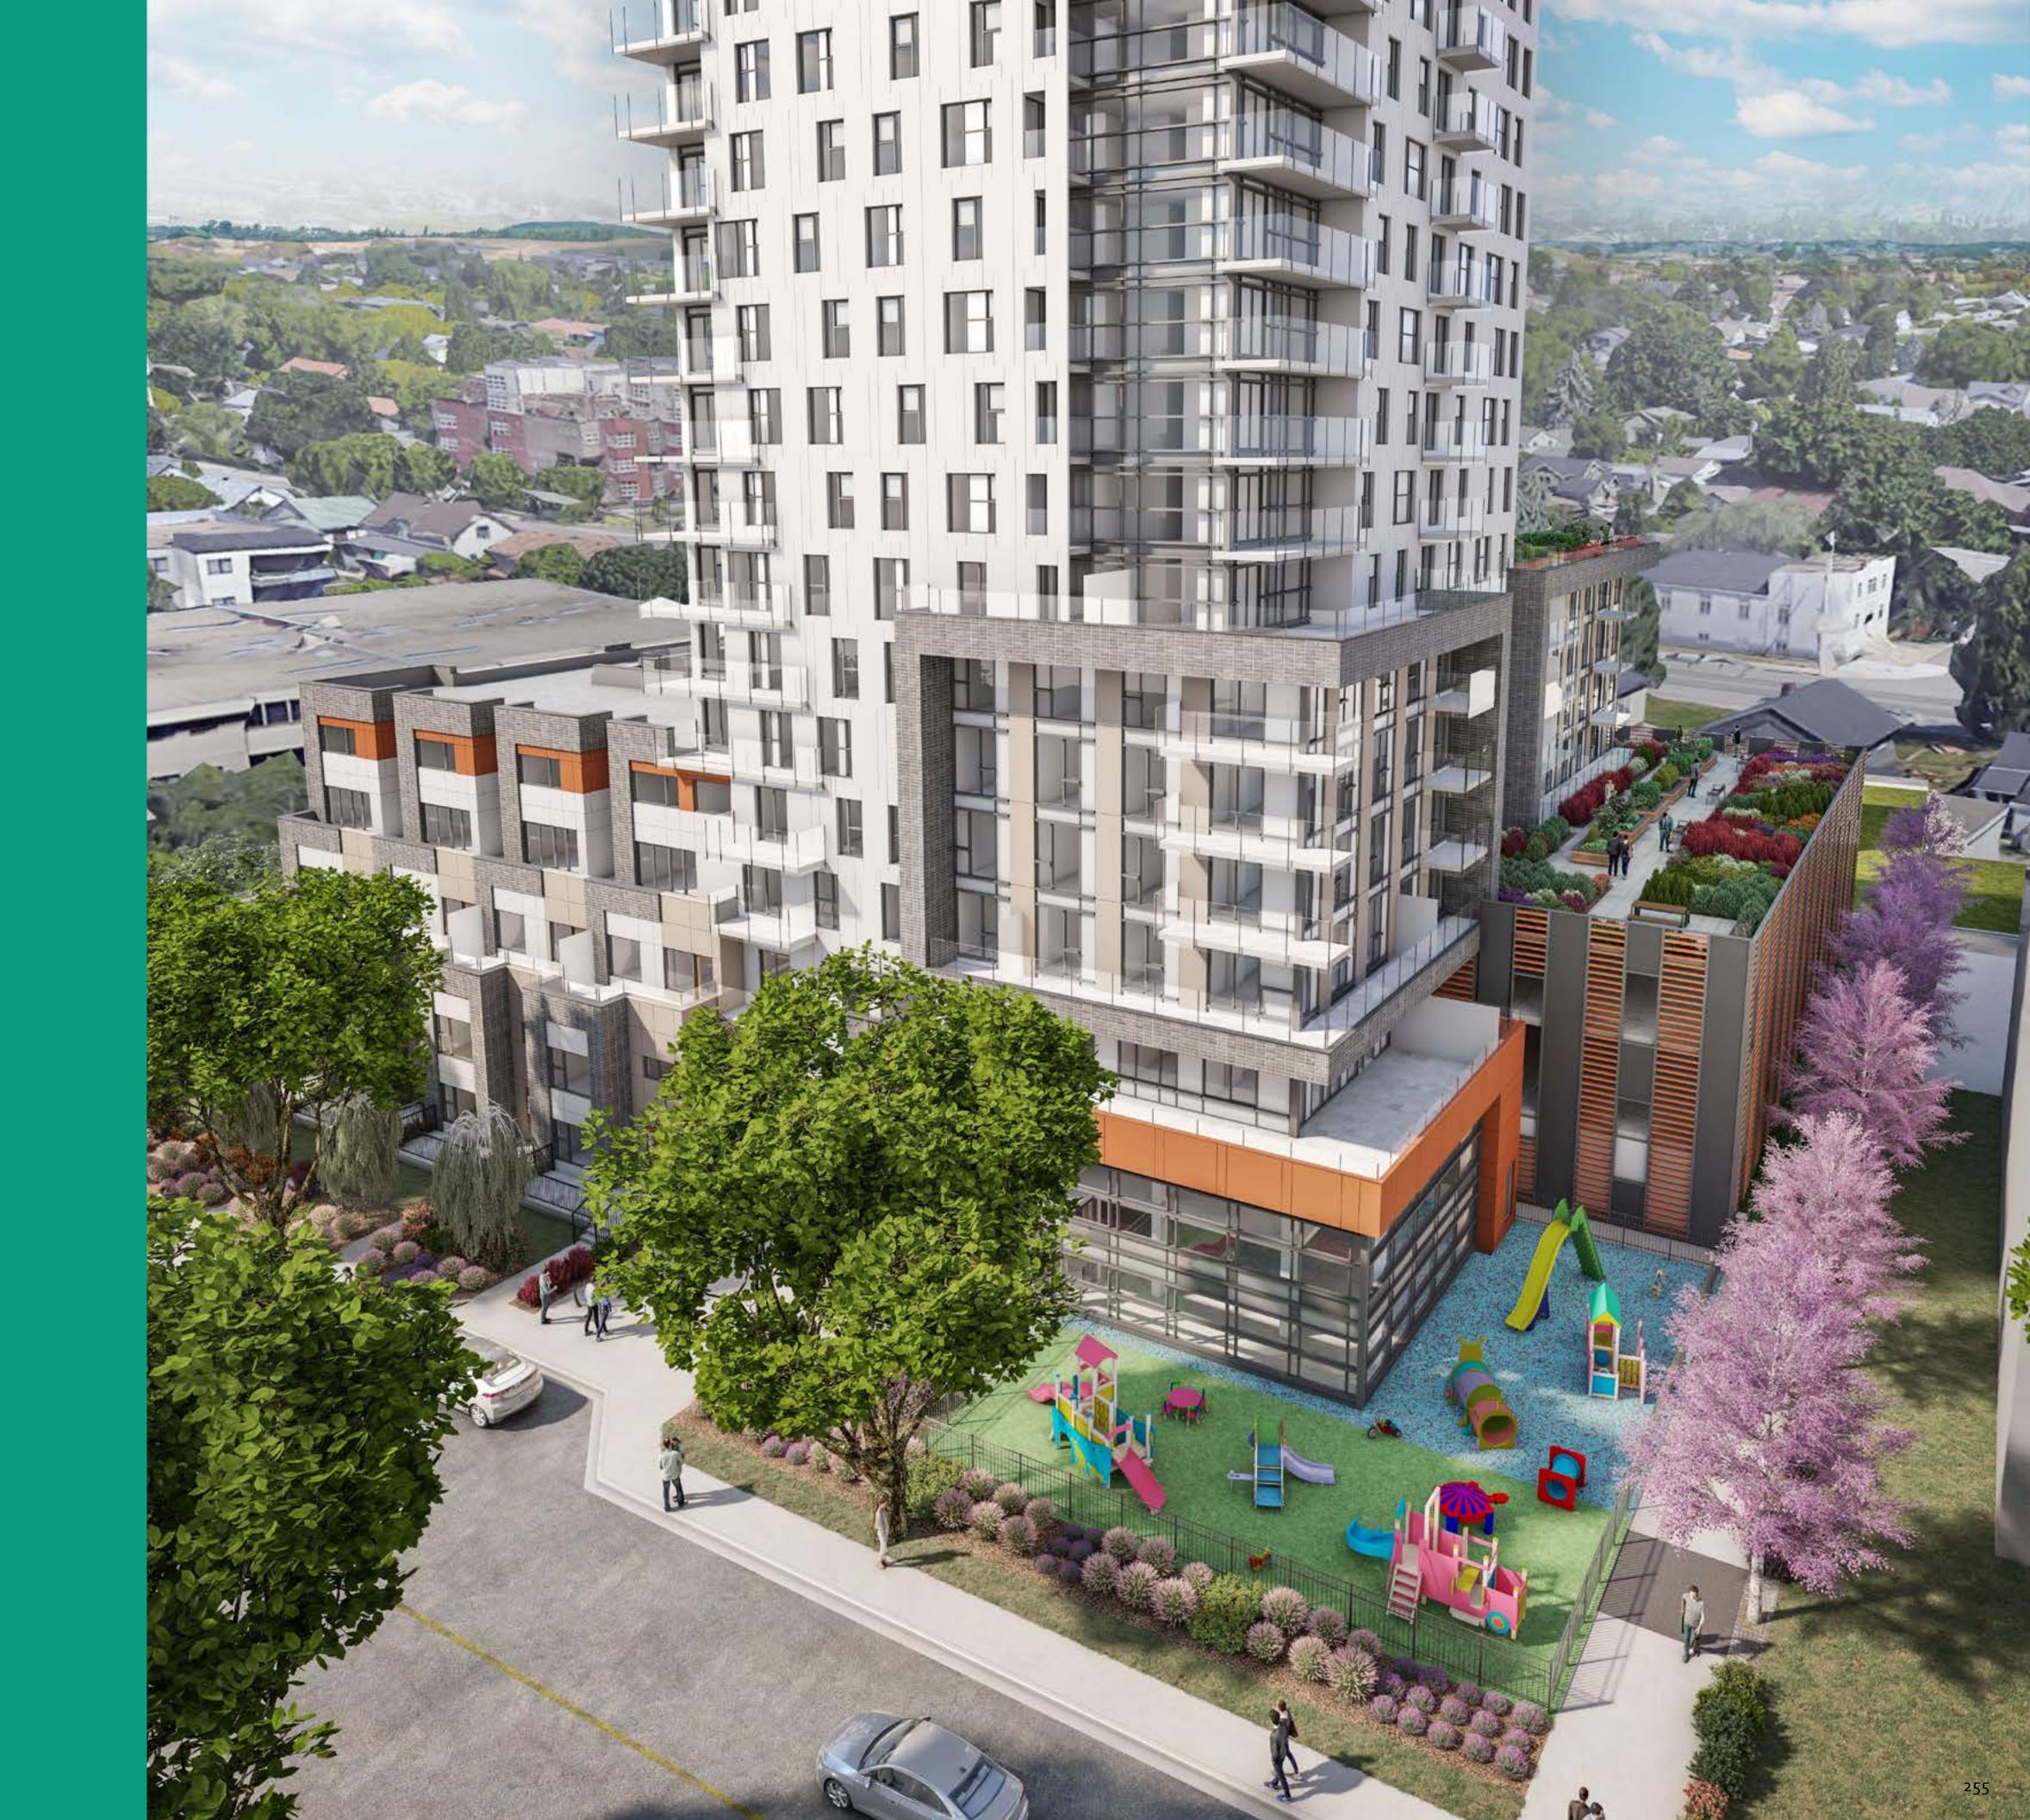

## **DENCITI Development Corp.** ROYAL AVENUE RENTAL DEVELOPMENT

PROJECT ADDRESS ARCHITECTS 416,426,430 ROYAL AVE KELOWNA V1Y 5L3

PROJECT NO. 1165088

## **REPLACEMENT SHEETS: 2021-05-11 DP + REZONING REV 3**

CLIENTS

HDR Architecture Associates, Inc.
500-1500 West Georgia Street
Vancouver, BC V6G 2Z6

Vancouver, BC V6E 4E6 hdrinc.com

denciti.ca

THE DEVELOPMENT IS A 3 STORY WOOD FRAME RENTAL HOUSING BUILDING CONSISTING OF A MIX OF STUDIOS, 1 BEDROOM AND 2 BEDROOM UNITS.

THE SCALE OF THE DEVELOPMENT IS BROKEN DOWN ACROSS ROYAL AVENUE WITH THE FAÇADE ARTICULATION AND MATERIAL TREATMENTS.

SURFACE PARKING FOR RESIDENTS IS ACCESSED FROM THE LANEWAY ON THE NORTH SIDE OF THE DEVELOPMENT. THIS PROMINENT LOCATION

ACROSS FROM KGH OFFERS RESIDENTS WITH ACCESS TO GREAT PUBLIC AMENITIES SUCH AS OKANAGAN LAKE AND CYCLING AND WALKING TRAILS. IN

ADDITION THE RESIDENTS WILL HAVE ACCESS TO PRIVATE DECKS, PATIOS, SECURED BICYCLE STORAGE AND SHARED GENERAL STORAGE SPACE.