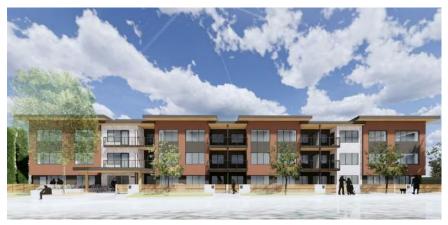

## **DENCITI Development Corp.** ROYAL AVENUE RENTAL DEVELOPMENT

PROJECT ADDRESS ARCHITECTS 416,426,430 ROYAL AVE KELOWNA V1Y 5L3

PROJECT NO. 1165088

## **REPLACEMENT SHEETS: 2021-05-11 DP + REZONING REV 3**

CLIENTS

HDR Architecture Associates, Inc.
500-1500 West Georgia Street
Vancouver, BC V6G 2Z6

Vancouver, BC V6E 4E6 hdrinc.com

denciti.ca

THE DEVELOPMENT IS A 3 STORY WOOD FRAME RENTAL HOUSING BUILDING CONSISTING OF A MIX OF STUDIOS, 1 BEDROOM AND 2 BEDROOM UNITS.

THE SCALE OF THE DEVELOPMENT IS BROKEN DOWN ACROSS ROYAL AVENUE WITH THE FAÇADE ARTICULATION AND MATERIAL TREATMENTS.

SURFACE PARKING FOR RESIDENTS IS ACCESSED FROM THE LANEWAY ON THE NORTH SIDE OF THE DEVELOPMENT. THIS PROMINENT LOCATION

ACROSS FROM KGH OFFERS RESIDENTS WITH ACCESS TO GREAT PUBLIC AMENITIES SUCH AS OKANAGAN LAKE AND CYCLING AND WALKING TRAILS. IN

ADDITION THE RESIDENTS WILL HAVE ACCESS TO PRIVATE DECKS, PATIOS, SECURED BICYCLE STORAGE AND SHARED GENERAL STORAGE SPACE.