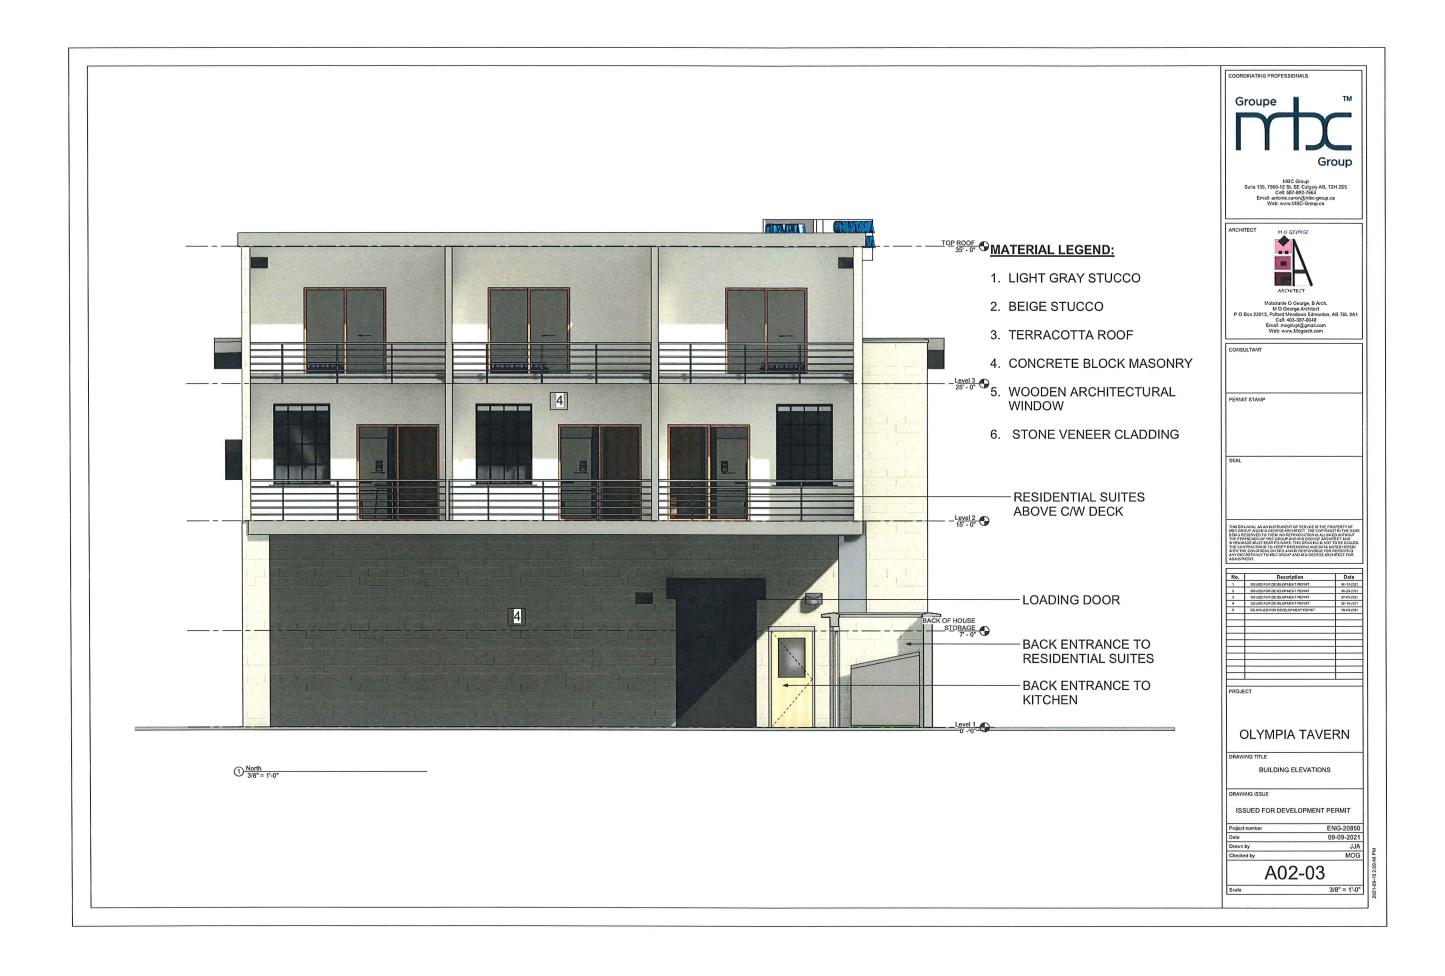

VICE IS THE PROPERTY OF ABC GROUP AND MIO GEORGE ARCHITECT, THE COPYRIGHT IN THE SA

| No. | Description                      | Date      |
|-----|----------------------------------|-----------|
| 1   | ISSUED FOR DEVELOPMENT PERMIT    | 06-10-202 |
| 2   | ISSUED FOR DEVELOPMENT PERMIT    | 06-23-202 |
| 3   | ISSUED FOR DEVELOPMENT PERMIT    | 07-05-202 |
| 4   | ISSUED FOR DEVELOPMENT PERMIT    | 06-15-202 |
| 5   | RE-ISSUED FOR DEVELOPMENT PERMIT | 09-09-202 |
|     |                                  |           |
|     |                                  |           |
| _   |                                  | _         |

ROJECT

**OLYMPIA TAVERN** 

CODE ANALYSIS / GENERAL NOTES

AWING ISSUE

ISSUED FOR DEVELOPMENT PERMIT Project number

09-09-2021

MOG

A00-01































### **CITY OF KELOWNA**

### **MEMORANDUM**

**Date:** July 30, 2021

**File No.:** DP21-0178

**To:** Planning and Development Officer (AF)

From: Development Engineering Manager (RO)

**Subject:** 145-147 Hwy 33 W

ATTACHMENT B

This forms part of application
# DP21-0178 / DVP21-0212
City of

Planner Initials

GA

RELOPMENT PLANNING

Form and Character

The Development Engineering Branch has the following comments and requirements, applicable at time of Building Permit, associated with this Development Permit Application for the form and character a proposed mix use building with ground floor commercial and upper storey residential. The Development Technician for this project is Sarah Kelly (skelly@kelowna.ca).

#### GENERAL

- a. The following requirements are valid for two (2