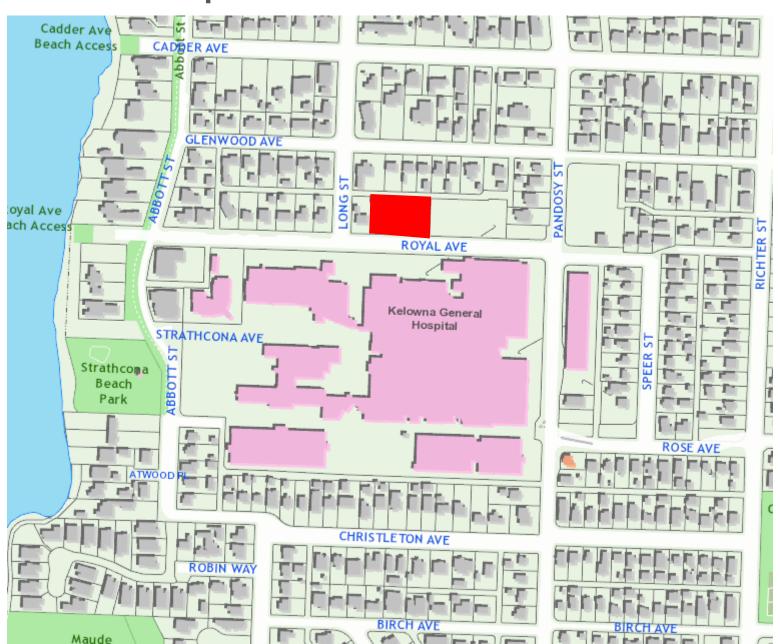

## 4.3 Site Context

The subject properties are located in the Abbott St Heritage Conservation Area. Single-family homes are located to the north, separated by laneway access. A surface parking lot that serves Kelowna General Hospital is located to the east, and KGH (specifically the emergency room entry) is located across Royal Ave to the south. A single-family dwelling is on the adjacent property to the west.

Specifically, adjacent land uses are as follows:

| Orientation | Zoning                        | Land Use               |
|-------------|-------------------------------|------------------------|
| North       | RU1- Large Lot Housing        | Single-family dwelling |
| East        | P1- Major Institutional       | Non-accessory parking  |
| South       | HD1- Kelowna General Hospital | Hospital               |
| West        | RU1- Large Lot Housing        | Single-family dwelling |

The subject site is directly adjacent to a major institutional use (Kelowna General Hospital, specifically the emergency room entry) and a low density single- family neighbourhood. The HD<sub>3</sub>(r) zone calls for building forms that can act as a buffer between the two uses. Planning sees the proposed building as beneficial in terms of use and form as it is designed to be integrated into the existing neighbourhood and will act as a buffer between the hospital campus and established low-density neighbourhood to the north. The project offers a minor increase in density in the form of rental housing that will directly benefit the hospital campus by offering rental housing for Staff and longer-term visitors. Additionally, one commercial unit located at the ground level is provided. The site is designed to buffer from the existing single family residential to the west and across the laneway to the north. The building and garbage enclosure is set closer to the east property line as this directly adjacent to the KGH parking lot.