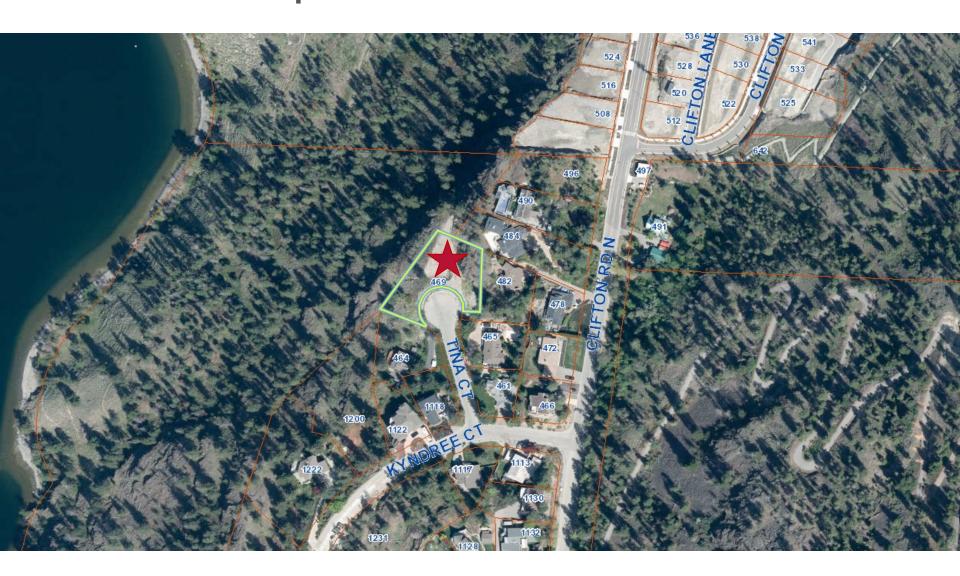

rred by the Municipality where the construction, engineering or other types of works as called for by the Permit results in damages to any property owned in whole or in part by the Municipality or which the Municipality by duty or custom is obliged, directly or indirectly in any way or to any degree, to construct, repair, or maintain.

The PERMIT HOLDER is the <u>CURRENT LAND OWNER</u>.

Security shall <u>ONLY</u> be returned to the signatory of the Landscape Agreement or their designates.









## DVP21-0118 469 Tina Court

Development Variance Application





## Proposal

➤ To consider a Development Variance Permit to vary the front yard setback from 6.om required to 3.om proposed to facilitate the construction of a singlefamily dwelling.

## Development Process





## Context Map



## Site Map





## Project/technical details

- ➤ The applicant is seeking a variance to the front yard setback from 6.om required to 3.om proposed to facilitate the construction of a single-family dwelling.
- ► The property has an irregular shape due being at the end of a cul-de-sac.
- ► Large areas of the property are covered by a nobuild covenant and no-disturb covenant, as well as an easement.

## Conceptual Site Plan



## Covenants





## Staff Recommendation

- ➤ Staff recommend **support** of the proposed Development Variance Permit application.
  - ▶ Irregular lot size due to cul-de-sac
  - Several covenants on Title limited the buildable area.
  - ▶ No/Minimal neighbourhood impacts are anticipated.



## Conclusion of Staff Remarks

## REPORT TO COUNCIL



Date: October 5, 20