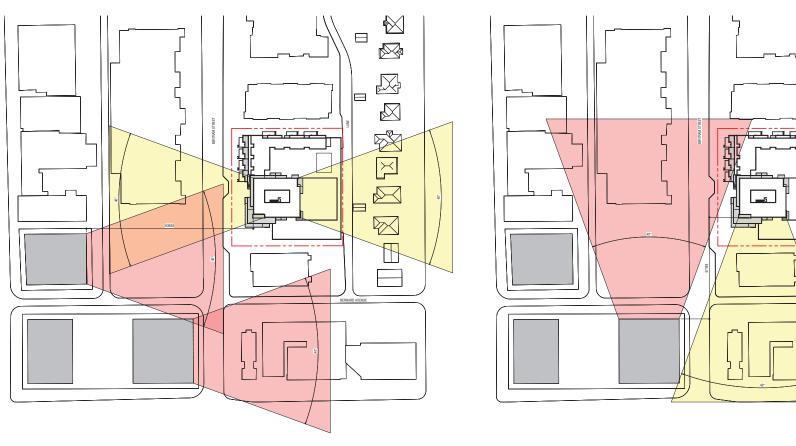

2 DP - STREETSCAPE VIEW 02 (LOOKING SOUTH EAST)



3 DP - STREETSCAPE VIEW 03 (LOOKING NORTH)



DP - STREETSCAPE VIEW 04 (LOOKING NORTH-EAST)



5 DP - STREETSCAPE VIEW 05 (LOOKING SOUTH EAST)







7 DP - STREETSCAPE VIEW 07 (LOOKING NORTH)







5 JUNE 21 - 10:00



9 SEPTEMBER 21 - 10:00



13 DECEMBER 21 - 10:00



2 MARCH 21 - 12:00 504E: 1:2000



6 JUNE 21 - 12:00



0 SEPTEMBER 21 - 12:00 SCALE: 1: 2000



14 DECEMBER 21 - 12:00 BOALE 1:2000



3 MARCH 21 - 14:00



7 JUNE 21 - 14:00



SEPTEMBER 21 - 14:00 DR17 SCALE 1: 2000



15 DECEMBER 21 - 14:00



4 MARCH 21 - 16:00 SCALE 1:2000



8 JUNE 21 - 16:00



SEPTEMBER 21 - 16:00



16 DECEMBER 21 - 16:00



BC HOUSING







BC HOUSING - BERTRAM STREET AFFORDABLE HOUSING PROJECT
1451 & 1469 BEFTRAMST, RELOWNA, BC
BCHOUSING



EAST-WEST VIEW CORRIDOR



2 NORTH-SOUTH VIEW CORRIDOR

NOT FOR CONSTRUCTION DP1.2 205





































EAST INTERIOR COURTYARD ELEVATION

| STAIL | S















BC HOUSING - BERTRAM STREET AFFORDABLE HOUSING PROJECT



Planner Initials

-1.8m HT. METAL PICKET FENCE (TYP.)

-DECORATIVE SHRUB, PERENNIAL, & ORNAMENTAL GRASS PLANTINGS (TYP.)

-CRUSHER FINES SURFACING (TYP.) -DECORATIVE PAVER BAND (TYP.)

4TH FLOOR

SMALL DECIDUOUS FEATURE TREE

EXISTING TREE TO BE REMOVED

8TH FLOOR

CONCRETE SIDEWALK (TYP)

DAYCARE PLAY AREA = 280 SQ. M.

BERTRAM STREET







303-590 KLO Road Kelowna, BC VTY 7S2 T (250) 868-9270 www.outlanddesign.ca

### **NOTES**

1. PLANT MATERIAL AND CONSTRUCTION METHODS SHALL MEET OR EXCEED C.L.N.A. STANDARDS. 2. ALL SOFT LANDSCAPE AREAS SHALL