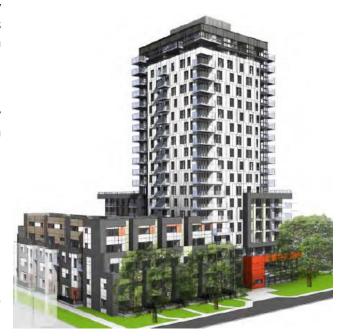

## 4.2 Project Description

The proposed building consists primarily of residential units, as well as a commercial retail unit (CRU) on the ground floor facing Royal Ave. The unit breakdown includes 6 studio, 23 one-bedroom, and 9 two-bedroom for a total of 38 residential units. The CRU is +/-728 sq. ft (67 sq. m). Future tenancy of the commercial unit must be an allowable use as per the HD3 zone (such as Health Services, minor).

## 4.3 Site Context

The subject properties are located in the Abbott St Heritage Conservation Area. Single-family homes are located to the north, separated by laneway access. A surface parking lot that serves Kelowna General Hospital is located to the east, and KGH (specifically the emergency room entry) is located across Royal Ave to the south. A single-family dwelling is on the adjacent property to the west.

## 4.4 Zoning Analysis Table

| CRITERIA                                           | HD <sub>3</sub> (r) ZONE<br>REQUIREMENTS                                                                                                           | PROPOSAL           |  |
|----------------------------------------------------|----------------------------------------------------------------------------------------------------------------------------------------------------|--------------------|--|
|                                                    | Existing Lot/Subdivision Regulations                                                                                                               |                    |  |
| Min. Lot Area                                      | 490m²                                                                                                                                              | 2467m²             |  |
| Min. Lot Width                                     | 30.om                                                                                                                                              | 62.76m             |  |
| Min. Lot Depth                                     | 13.0m                                                                                                                                              | 39.62m             |  |
|                                                    | Development Regulations                                                                                                                            |                    |  |
| Max. Floor Area Ratio                              | 1.0                                                                                                                                                | 0.95               |  |
| lax. Site Coverage (buildings, parking, driveways) | 60%                                                                                                                                                | 73%•               |  |
| Max. Height                                        | Lesser of 9.5m or 2 ½ storeys                                                                                                                      | 10.97m/3 storeys 2 |  |
| Min. Front Yard                                    | 4.5m                                                                                                                                               | 4.5m               |  |
| Min. Side Yard (east)                              | 2.0M                                                                                                                                               | 2.31M              |  |
| Min. Side Yard (west)                              | 2.0M                                                                                                                                               | 7.2m               |  |
| Min. Rear Yard                                     | 6.om                                                                                                                                               | 15.36m             |  |
|                                                    | Other Regulations                                                                                                                                  |                    |  |
| Min. Parking Requirements                          | 54 total required before reductions Reductions applied: 10% rental 5 stalls per car share (1 provided) 20% long term bike parking (up to 5 stalls) | 41                 |  |
| Min. Bicycle Parking                               | 44 stalls required for bonus<br>20 stalls short term                                                                                               | 64                 |  |
| Min. Private Open Space                            | m²                                                                                                                                                 | m²                 |  |
| Min. Loading Space                                 | m²                                                                                                                                                 | m²                 |  |