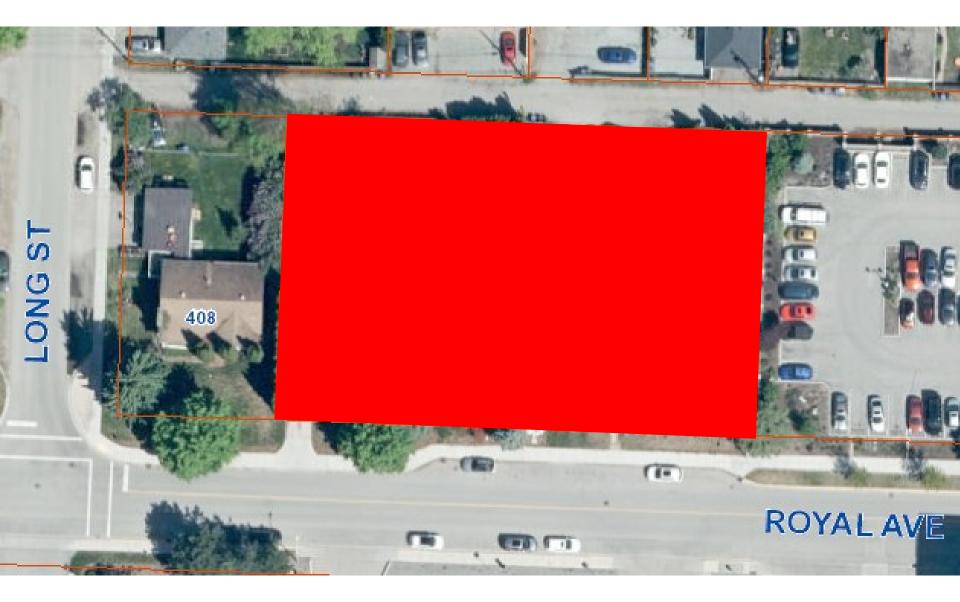

## 4.3 Site Context

The subject properties are located in the Abbott St Heritage Conservation Area. Single-family homes are located to the north, separated by laneway access. A surface parking lot that serves Kelowna General Hospital is located to the east, and KGH (specifically the emergency room entry) is located across Royal Ave to the south. A single-family dwelling is on the adjacent property to the west.

Specifically, adjacent land uses are as follows:

| Orientation | Zoning                        | Land Use               |
|-------------|-------------------------------|------------------------|
| North       | RU1- Large Lot Housing        | Single-family dwelling |
| East        | P1- Major Institutional       | Non-accessory parking  |
| South       | HD1- Kelowna General Hospital | Hospital               |
| West        | RU1- Large Lot Housing        | Single-family dwelling |