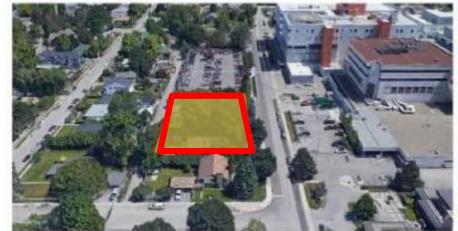

The subject site is directly adjacent to a major institutional use (Kelowna General Hospital, specifically the emergency room entry) and a low density single- family neighbourhood. The HD<sub>3</sub>(r) zone calls for building forms that can act as a buffer between the two uses. Planning sees the proposed building as beneficial in terms of use and form as it is designed to be integrated into the existing neighbourhood and will act as a buffer between the hospital campus and established low-density neighbourhood to the north. The project offers a minor increase in density in the form of rental housing that will directly benefit the hospital campus by offering rental housing for Staff and longer-term visitors. Additionally, one commercial unit located at the ground level is provided. The site is designed to buffer from the existing single family residential to the west and across the laneway to the north. The building and garbage enclosure is set closer to the east property line as this directly adjacent to the KGH parking lot.

## 4.3 Site Context

The subject properties are located in the Abbott St Heritage Conservation Area. Single-family homes are located to the north, separated by laneway access. A surface parking lot that serves Kelowna General Hospital is located to the east, and KGH (specifically the emergency room entry) is located across Royal Ave to the south. A single-family dwelling is on the adjacent property to the west.

Specifically, adjacent land uses are as follows:

| Orientation | Zoning                        | Land Use               |
|-------------|-------------------------------|------------------------|
| North       | RU1- Large Lot Housing        | Single-family dwelling |
| East        | P1- Major Institutional       | Non-accessory parking  |
| South       | HD1- Kelowna General Hospital | Hospital               |
| West        | RU1- Large Lot Housing        | Single-family dwelling |