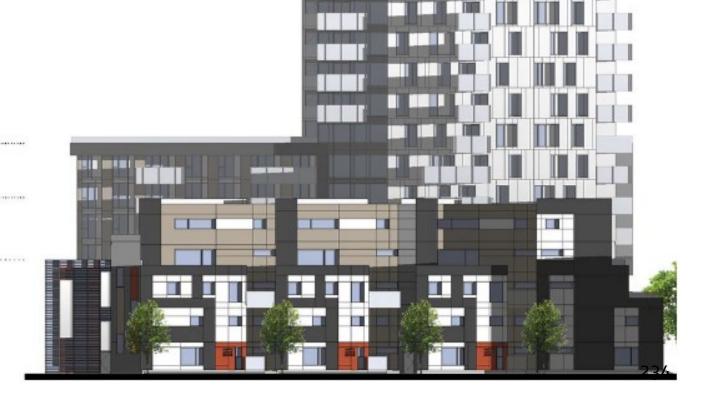

## **REPLACEMENT SHEETS: 2021-05-11 DP + REZONING REV 3**

CLIENTS

HDR Architecture Associates, Inc.
500-1500 West Georgia Street
Vancouver, BC V6G 2Z6

Vancouver, BC V6E 4E6 hdrinc.com

denciti.ca

THE DEVELOPMENT IS A 3 STORY WOOD FRAME RENTAL HOUSING BUILDING CONSISTING OF A MIX OF STUDIOS, 1 BEDROOM AND 2 BEDROOM UNITS.

THE SCALE OF THE DEVELOPMENT IS BROKEN DOWN ACROSS ROYAL AVENUE WITH THE FAÇADE ARTICULATION AND MATERIAL TREATMENTS.

SURFACE PARKING FOR RESIDENTS IS ACCESSED FROM THE LANEWAY ON THE NORTH SIDE OF THE DEVELOPMENT. THIS PROMINENT LOCATION

ACROSS FROM KGH OFFERS RESIDENTS WITH ACCESS TO GREAT PUBLIC AMENITIES SUCH AS OKANAGAN LAKE AND CYCLING AND WALKING TRAILS. IN

ADDITION THE RESIDENTS WILL HAVE ACCESS TO PRIVATE DECKS, PATIOS, SECURED BICYCLE STORAGE AND SHARED GENERAL STORAGE SPACE.