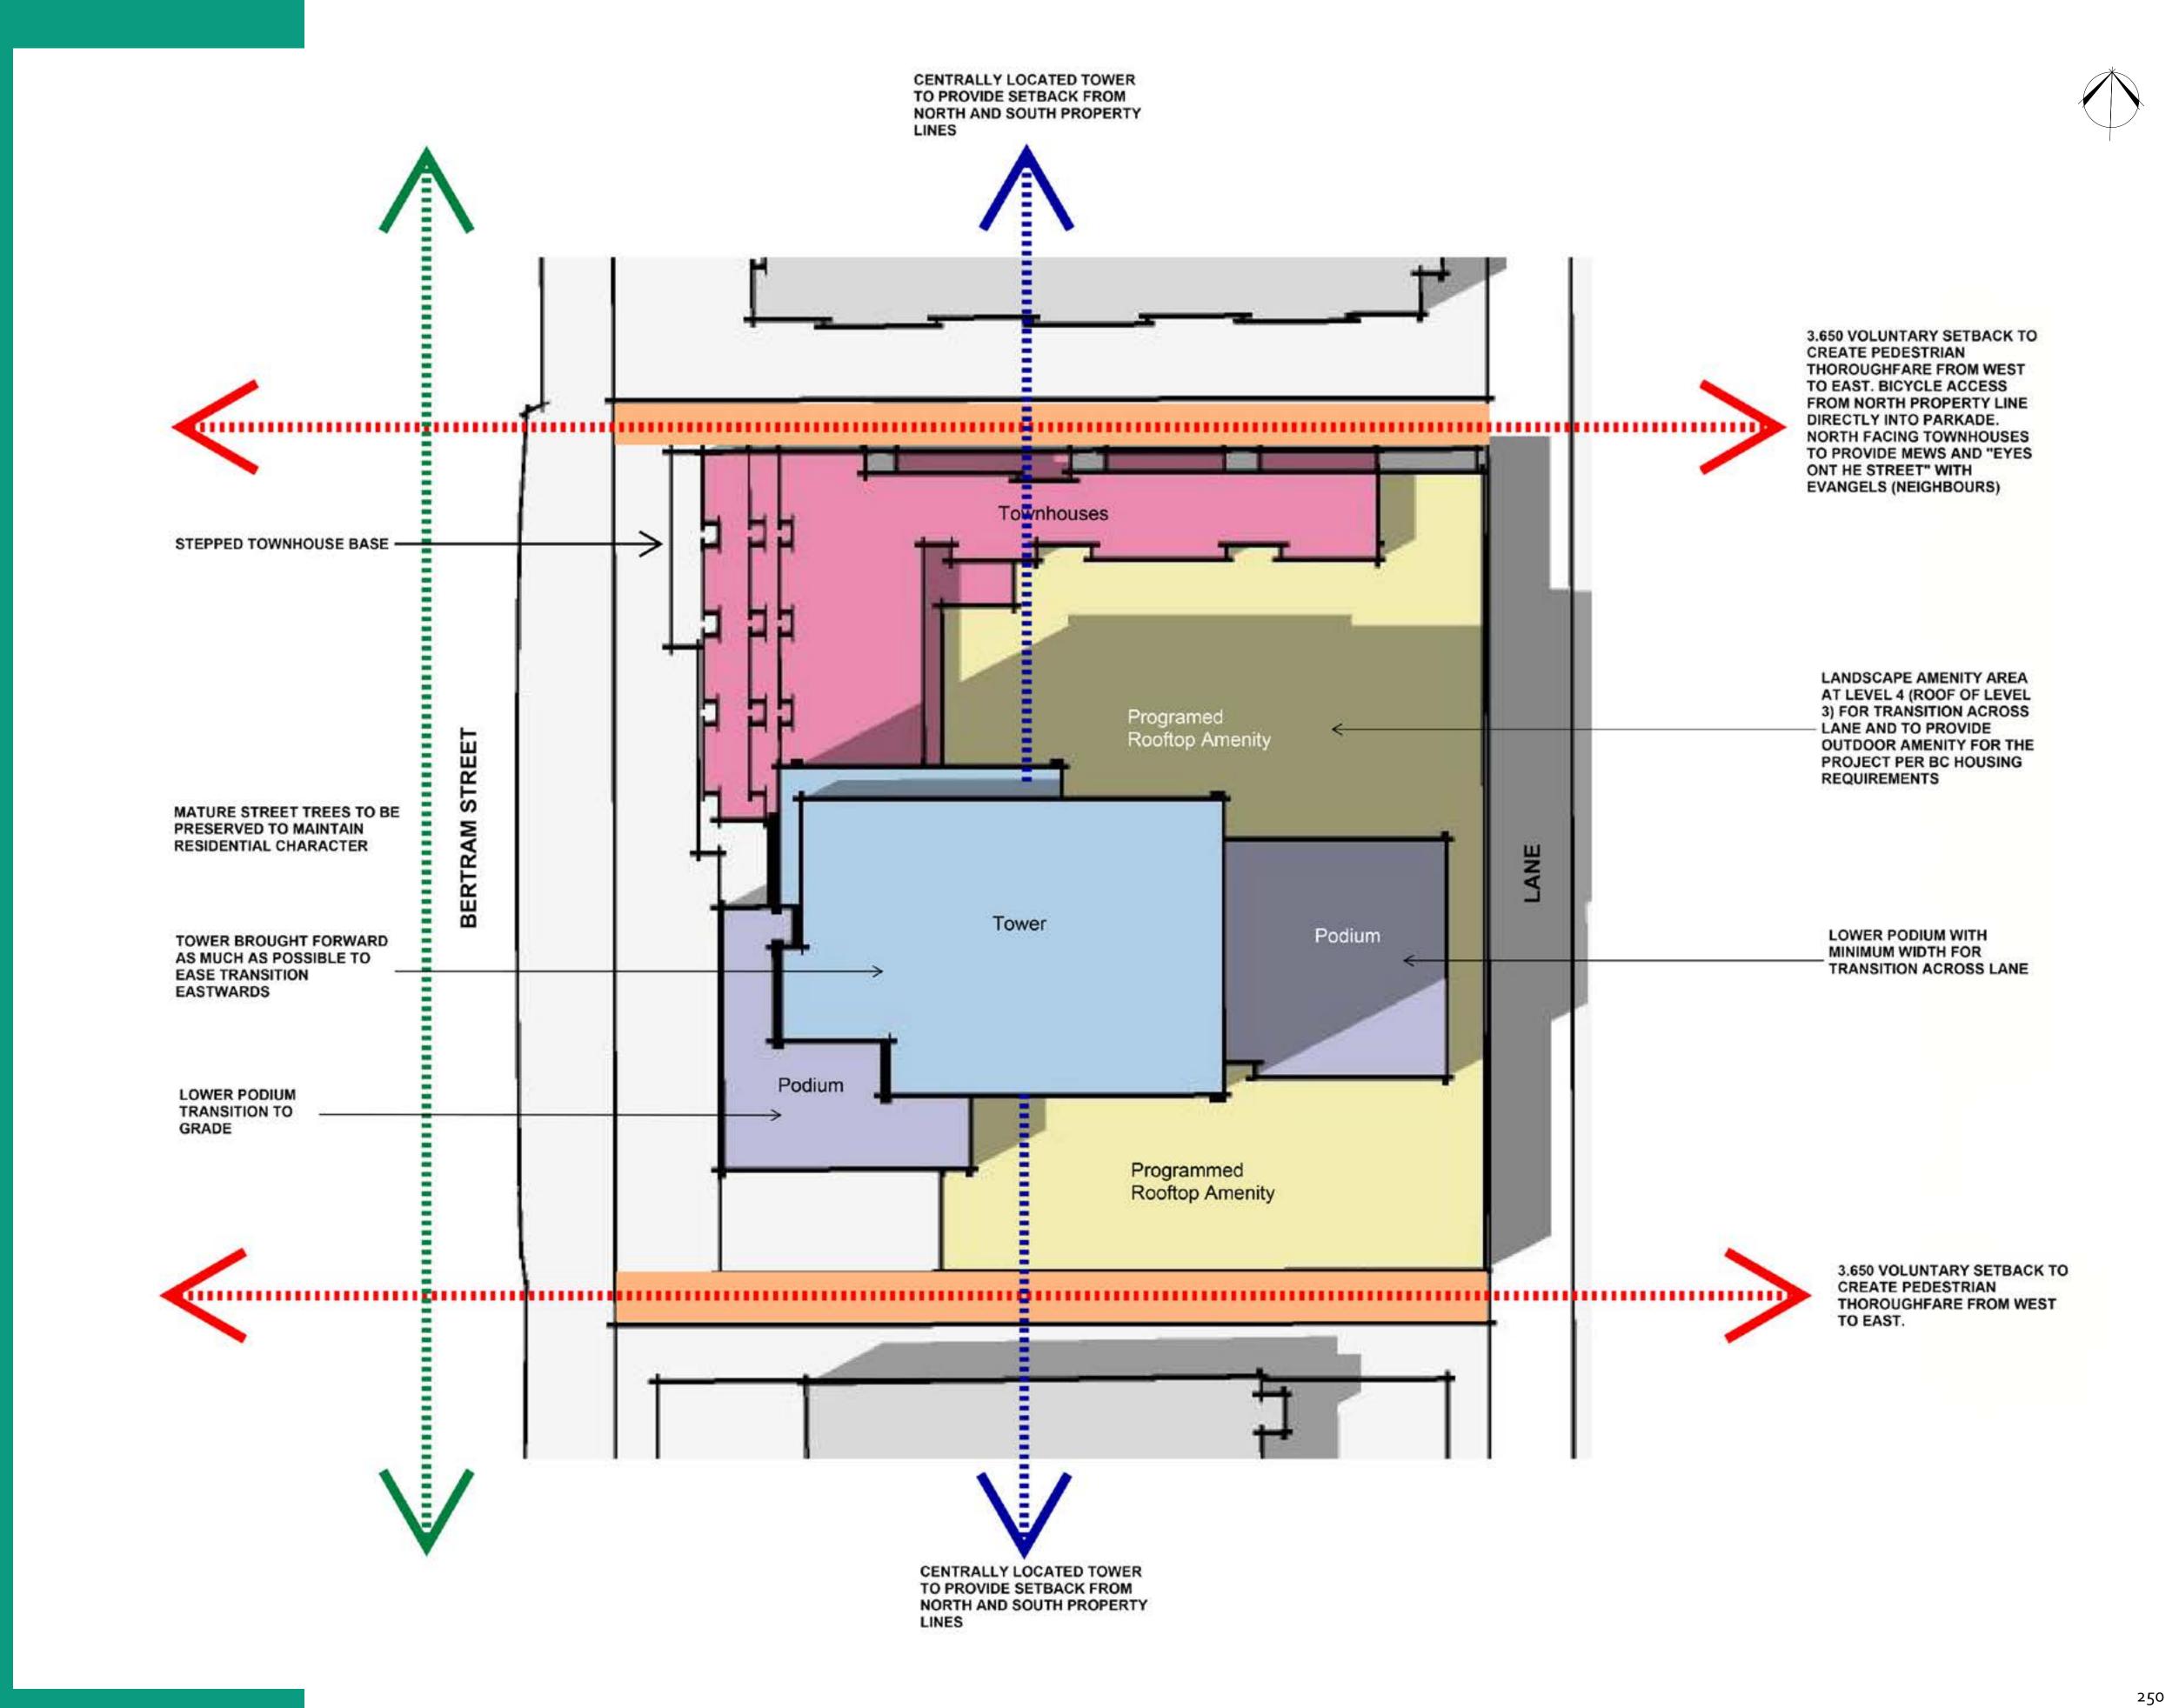

es
- Car share agreement will be pursued with Modo

### **Careful Attention to Shared Property Lines**

- Landscaping, paving and fencing along shared property lines has been designed in consultation with neighbours
- Both privacy and CPTED techniques have been considered

### **Comprehensive Public Envolvement**

- Public engagement and consulatation with neighbourhood and interest based organizations
- Key changes made through engagement feedback such as commitment to climate mitigation and Step Code 3, inclusion of electric vehicle charging stalls, accommodation for more 3 bedroom family units, landscaping along shared property lines that minimize maintenance needs for adjacent owners and reduced impacts of vehicle lighting to ensure implementation of CPTED principles

## Site Concept



## Massing Concept



## Site Plan





## Floor Plan - Level 1



253

# Looking South-East



# Looking North-East



# Looking North-West



# Looking South-West



## REPORT TO COUNCIL



Date: October 5<sup>th</sup>, 2021

To: Council

From: City Manager

**Department:** Development Planning

**Application:** DVP21-0118 Owner: Shawn Achille Poisson

Address: 469 Tina Court Applicant: Frame Custom Homes Ltd.

**Subject:** Development Variance Permit Application

**Existing OCP Designation:** S2RES – Single/Two Unit Residential

**Existing Zone:** RR3 – Rural Residential 3

### 1.0 Recommendation

THAT Council authorizes the issuance of Development Variance Permit No. DVP21-0118 for Lot A Section 8 Township 23 ODYD Plan EPP73625, located at 469 Tina Court, Kelowna, BC;

AND THAT varia