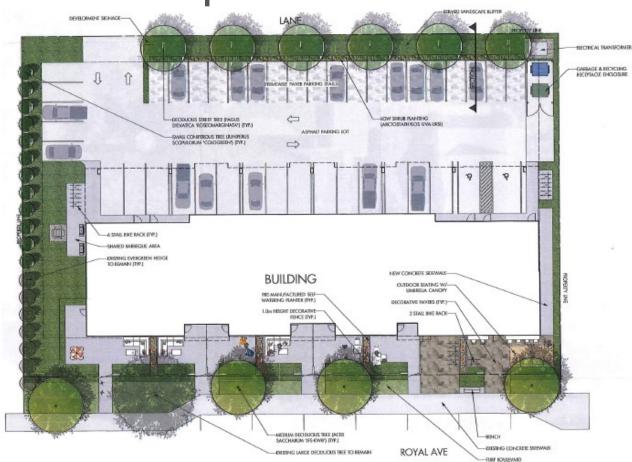

DEVELOPMENT SIGNAGE-

6 STALL BIKE RACK (TYP.)

TO REMAIN (TYP.)

—Shared Barbeque Area

-EXISTING EVERGREEN HEDGE

SHRUB PLANTING

PERMEABLE PAVER PARKING AREA

LANDSCAPE

SECTION

SCALE 1:75

## **NOTES**

1. PLANT MATERIAL AND CONSTRUCTION METHODS SHALL MEET OR EXCEED CNLA STANDARDS. ALL OFF-SITE LANDSCAPE WORKS TO MEEY CITY OF KELOWNA BYLAW 7900.

2. ALL SOFT LANDSCAPE AREAS SHALL BE WATERED BY A FULLY AUTOMATIC TIMED UNDERGROUND IRRIGATION SYSTEM.