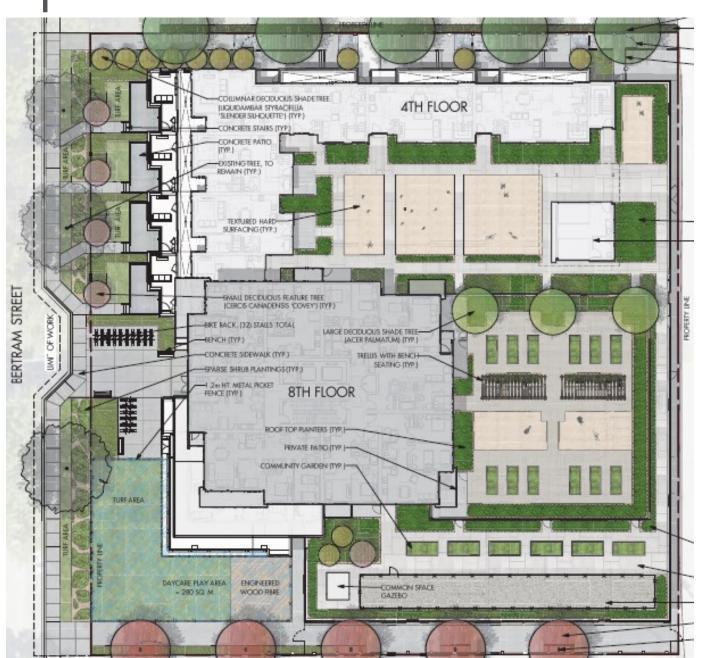

DEVELOPMENT SIGNAGE-

6 STALL BIKE RACK (TYP.)

TO REMAIN (TYP.)

—Shared Barbeque Area

-EXISTING EVERGREEN HEDGE

SHRUB PLANTING

PERMEABLE PAVER PARKING AREA

LANDSCAPE

SECTION

SCALE 1:75

## **NOTES**

1. PLANT MATERIAL AND CONSTRUCTION METHODS SHALL MEET OR EXCEED CNLA STANDARDS. ALL OFF-SITE LANDSCAPE WORKS TO MEEY CITY OF KELOWNA BYLAW 7900.

2. ALL SOFT LANDSCAPE AREAS SHALL BE WATERED BY A FULLY AUTOMATIC TIMED UNDERGROUND IRRIGATION SYSTEM.