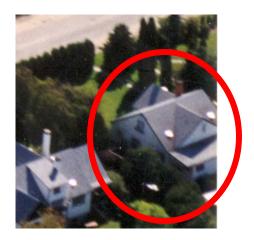

## 4.3 Site Context

The subject properties are located in the Abbott St Heritage Conservation Area. Single-family homes are located to the north, separated by laneway access. A surface parking lot that serves Kelowna General Hospital is located to the east, and KGH (specifically the emergency room entry) is located across Royal Ave to the south. A single-family dwelling is on the adjacent property to the west.

Specifically, adjacent land uses are as follows:

| Orientation | Zoning                        | Land Use               |
|-------------|-------------------------------|------------------------|
| North       | RU1- Large Lot Housing        | Single-family dwelling |
| East        | P1- Major Institutional       | Non-accessory parking  |
| South       | HD1- Kelowna General Hospital | Hospital               |
| West        | RU1- Large Lot Housing        | Single-family dwelling |