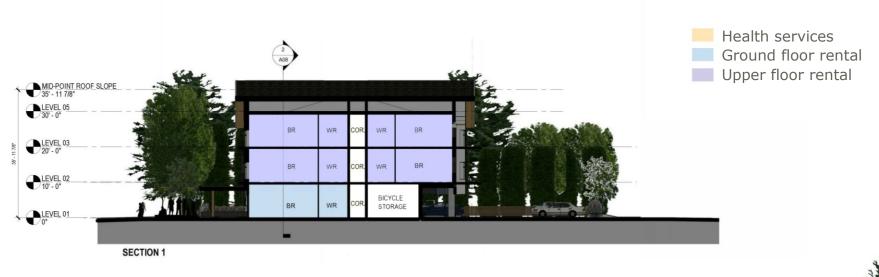

## 4.2 Project Description

The proposed building consists primarily of residential units, as well as a commercial retail unit (CRU) on the ground floor facing Royal Ave. The unit breakdown includes 6 studio, 23 one-bedroom, and 9 two-bedroom for a total of 38 residential units. The CRU is +/-728 sq. ft (67 sq. m). Future tenancy of the commercial unit must be an allowable use as per the HD3 zone (such as Health Services, minor).

## 4.4 Zoning Analysis Table

| CRITERIA                                           | HD <sub>3</sub> (r) ZONE<br>REQUIREMENTS                                                                                                           | PROPOSAL           |  |
|----------------------------------------------------|----------------------------------------------------------------------------------------------------------------------------------------------------|--------------------|--|
|                                                    | Existing Lot/Subdivision Regulations                                                                                                               |                    |  |
| Min. Lot Area                                      | 490m²                                                                                                                                              | 2467m²             |  |
| Min. Lot Width                                     | 30.om                                                                                                                                              | 62.76m             |  |
| Min. Lot Depth                                     | 13.0m                                                                                                                                              | 39.62m             |  |
|                                                    | Development Regulations                                                                                                                            |                    |  |
| Max. Floor Area Ratio                              | 1.0                                                                                                                                                | 0.95               |  |
| lax. Site Coverage (buildings, parking, driveways) | 60%                                                                                                                                                | 73%•               |  |
| Max. Height                                        | Lesser of 9.5m or 2 ½ storeys                                                                                                                      | 10.97m/3 storeys 2 |  |
| Min. Front Yard                                    | 4.5m                                                                                                                                               | 4.5m               |  |
| Min. Side Yard (east)                              | 2.0M                                                                                                                                               | 2.31M              |  |
| Min. Side Yard (west)                              | 2.0M                                                                                                                                               | 7.2m               |  |
| Min. Rear Yard                                     | 6.om                                                                                                                                               | 15.36m             |  |
|                                                    | Other Regulations                                                                                                                                  |                    |  |
| Min. Parking Requirements                          | 54 total required before reductions Reductions applied: 10% rental 5 stalls per car share (1 provided) 20% long term bike parking (up to 5 stalls) | 41                 |  |
| Min. Bicycle Parking                               | 44 stalls required for bonus<br>20 stalls short term                                                                                               | 64                 |  |
| Min. Private Open Space                            | m²                                                                                                                                                 | m²                 |  |
| Min. Loading Space                                 | m²                                                                                                                                                 | m²                 |  |

### PROJECT STATISTICS

|                                             | EXISTING ZONE    | TARGETED ZONE REQUIREMENT                                                                                                                                  |                                         | PROPOSED / PRO                                                                          | VIDED                        | UNIT TYPE                             | COUNT    |  |
|---------------------------------------------|------------------|------------------------------------------------------------------------------------------------------------------------------------------------------------|-----------------------------------------|-----------------------------------------------------------------------------------------|------------------------------|---------------------------------------|----------|--|
| ZONE                                        | RU1              | HD3                                                                                                                                                        |                                         | HD3                                                                                     |                              | STUDIO                                | 6 UNITS  |  |
| BUILDING HEIGHT                             | 9.5m 2.5 STOREYS | 10m 3 STOREYS                                                                                                                                              |                                         | 10.97m @ MID-SL0                                                                        | OPE ROOF                     | 1 BR                                  | 23 UNITS |  |
| FAR                                         | -                | 1.0                                                                                                                                                        |                                         | 0.95                                                                                    |                              | 2 BR                                  | 9 UNITS  |  |
| COVERAGE                                    | 40%              | 60%                                                                                                                                                        |                                         | 73% INCLUDING F                                                                         | PARKING                      | TOTAL                                 | 38 UNITS |  |
| FRONT YARD                                  | 4.5m             | 4.5m                                                                                                                                                       |                                         | 4.5m                                                                                    |                              | HEALTH SERVICES                       | 1 UNIT   |  |
| SIDE YARD                                   | 2.0m             | 2.3m                                                                                                                                                       |                                         | 2.31m (East)+7.294                                                                      | lm(West)                     | THE LETT CENTRICES                    |          |  |
| REAR YARD                                   | 7.5m             | 6m                                                                                                                                                         |                                         | 15.36m                                                                                  |                              |                                       |          |  |
| GFA                                         |                  |                                                                                                                                                            |                                         | 28826.53sf(m2)                                                                          |                              |                                       |          |  |
| NET FLOOR AREA                              |                  |                                                                                                                                                            |                                         | 25136.29sf(m2)                                                                          |                              |                                       |          |  |
| LOT AREA                                    |                  |                                                                                                                                                            |                                         | 26564.06sf(m2)                                                                          |                              |                                       |          |  |
| CIRCULATION & SERVICES                      |                  |                                                                                                                                                            |                                         | 3690.24sf (610m2)                                                                       |                              |                                       |          |  |
| BALCONIES & PATIOS                          |                  |                                                                                                                                                            |                                         | 3418.78sf (193.2m2                                                                      | 2)                           |                                       |          |  |
| PARKING                                     |                  | STUDIO: 1.0 RATIO  1 BEDROOM: 1.25 RATIO  2 BEDROOM: 1.5 RATIO  0.14 STALL/UNIT (VISIT.)  SUB-TOTAL REQUIRED:                                              | 6<br>28.75<br>13.5<br>5.32<br><b>54</b> | 41 SPACES PROV<br>17 REGULAR (INC<br>ACCESSIBLE STA<br>24 SMALL (INCLUI<br>SHARE STALL) | LUDES 2<br>LLS)<br>DES 1 CAR |                                       |          |  |
|                                             |                  | PARKING INCENTIVE BONUSES: - 10% RENTAL REDUCTION - 5 PER CAR SHARE - 20% (UP TO 5) LONG TERM BIKE  TOTAL RESIDENTIAL PARKING                              | -5<br>-5<br>-5                          |                                                                                         | This fo                      | HEDULE<br>rms part of appl<br>20-0002 | lication |  |
|                                             |                  | REQUIRED:                                                                                                                                                  | 39                                      |                                                                                         |                              |                                       | City     |  |
|                                             |                  | 3.5STALL/ 100m2 CRU<br>CRU (67.6sm) REQUIRED                                                                                                               | 2                                       |                                                                                         | Planner<br>Initials          | JB                                    | Ke       |  |
|                                             |                  | <b>DEVELOPMENT TOTAL REQUIRED:</b><br>50% REGULAR<br>50% SMALL                                                                                             | <b>41</b><br>21<br>20                   | 41 PROVIDED<br>17 REGULAR<br>24 SMALL                                                   |                              |                                       |          |  |
| BICYCLE PARKING:<br>LONG TERM<br>SHORT TERM |                  | 1 PER STUDIO/1 BEDROOM 1.5 PER 2 BEDROOM 2 PER 500sm COMMERCIAL TOTAL REQUIRED FOR BONUS 6/Residential Entry 2//Commercial Entry TOTAL SHORT TERM REQUIRED | 29<br>13.5<br>1<br>44<br>18<br>2<br>20  | 44                                                                                      |                              |                                       |          |  |

| 1 BR     23 UNITS     561 sf       2 BR     9 UNITS     841-781 sf       TOTAL     38 UNITS       HEALTH SERVICES     1 UNIT     728 sf |
|-----------------------------------------------------------------------------------------------------------------------------------------|
| TOTAL 38 UNITS                                                                                                                          |
|                                                                                                                                         |
| HEALTH SERVICES 1 UNIT 728 sf                                                                                                           |
|                                                                                                                                         |