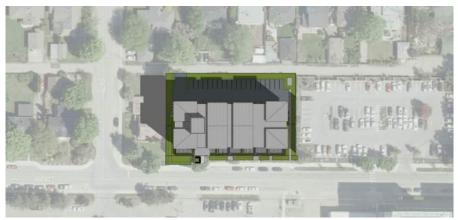

The subject site is directly adjacent to a major institutional use (Kelowna General Hospital, specifically the emergency room entry) and a low density single- family neighbourhood. The HD<sub>3</sub>(r) zone calls for building forms that can act as a buffer between the two uses. Planning sees the proposed building as beneficial in terms of use and form as it is designed to be integrated into the existing neighbourhood and will act as a buffer between the hospital campus and established low-density neighbourhood to the north. The project offers a minor increase in density in the form of rental housing that will directly benefit the hospital campus by offering rental housing for Staff and longer-term visitors. Additionally, one commercial unit located at the ground level is provided. The site is designed to buffer from the existing single family residential to the west and across the laneway to the north. The building and garbage enclosure is set closer to the east property line as this directly adjacent to the KGH parking lot.

## 4.3 Site Context

The subject properties are located in the Abbott St Heritage Conservation Area. Single-family homes are located to the north, separated by laneway access. A surface parking lot that serves Kelowna General Hospital is located to the east, and KGH (specifically the emergency room entry) is located across Royal Ave to the south. A single-family dwelling is on the adjacent property to the west.

Specifically, adjacent land uses are as follows:

| Orientation | Zoning                        | Land Use               |
|-------------|-------------------------------|------------------------|
| North       | RU1- Large Lot Housing        | Single-family dwelling |
| East        | P1- Major Institutional       | Non-accessory parking  |
| South       | HD1- Kelowna General Hospital | Hospital               |
| West        | RU1- Large Lot Housing        | Single-family dwelling |

## **DENCITI Development Corp.** ROYAL AVENUE RENTAL DEVELOPMENT

PROJECT ADDRESS ARCHITECTS 416,426,430 ROYAL AVE KELOWNA V1Y 5L3

PROJECT NO. 1165088

## **REPLACEMENT SHEETS: 2021-05-11 DP + REZONING REV 3**

CLIENTS

HDR Architecture Associates, Inc.
500-1500 West Georgia Street
Vancouver, BC V6G 2Z6

Vancouver, BC V6E 4E6 hdrinc.com

denciti.ca

THE DEVELOPMENT IS A 3 STORY WOOD FRAME RENTAL HOUSING BUILDING CONSISTING OF A MIX OF STUDIOS, 1 BEDROOM AND 2 BEDROOM UNITS.

THE SCALE OF THE DEVELOPMENT IS BROKEN DOWN ACROSS ROYAL AVENUE WITH THE FAÇADE ARTICULATION AND MATERIAL TREATMENTS.

SURFACE PARKING FOR RESIDENTS IS ACCESSED FROM THE LANEWAY ON THE NORTH SIDE OF THE DEVELOPMENT. THIS PROMINENT LOCATION

ACROSS FROM KGH OFFERS RESIDENTS WITH ACCESS TO GREAT PUBLIC AMENITIES SUCH AS OKANAGAN LAKE AND CYCLING AND WALKING TRAILS. IN

ADDITION THE RESIDENTS WILL HAVE ACCESS TO PRIVATE DECKS, PATIOS, SECURED BICYCLE STORAGE AND SHARED GENERAL STORAGE SPACE.