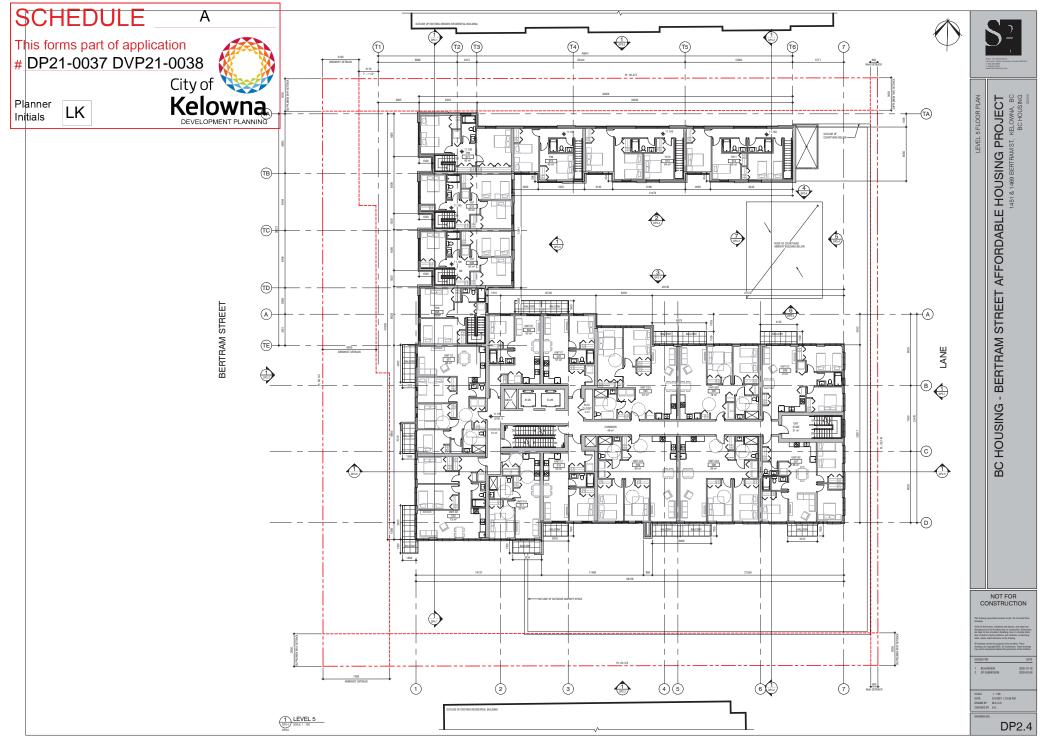

| Sheet | Number | Sheet | Name |
|-------|--------|-------|------|
|       |        |       |      |

| A01   | SITE TTTTTTTT }                  |
|-------|----------------------------------|
| £ A02 | LEVEL 01 FLOOR PLAN              |
| A03   | LEVELS 02+03 FLOOR PLAN          |
| A04   | ROOF PLAN }                      |
| A05   | ENLARGED FLOOR PLANS             |
| A06   | ÉLÉVÁTIONS }                     |
| A07   | ELEVATIONS 3                     |
| A08   | SECTIONS                         |
| A09   | PERSPECTIVE LOOKING NORTH EAST   |
| A10   | PERSPECTIVE LOOKING NORTH        |
| A11   | PERSPECTIVE LOOKING NORTH WEST 5 |
| A12   | PERSPECTIVE LOOKING SOUTH WEST { |
| A13   | PERSPECTIVE LOOKING SOUTH EAST.  |
| A14   | SHADOW ANALYSIS                  |
| Ã15   | COLOUR BOARD }                   |
| L1    | CONCEPTUAL LANDSCAPE PLAN        |
| L2    | WATER CONSERVATION PLAN          |

## **DENCITI Development Corp.** ROYAL AVENUE RENTAL DEVELOPMENT

PROJECT ADDRESS ARCHITECTS 416,426,430 ROYAL AVE KELOWNA V1Y 5L3

PROJECT NO. 1165088

## **REPLACEMENT SHEETS: 2021-05-11 DP + REZONING REV 3**

CLIENTS

HDR Architecture Associates, Inc.
500-1500 West Georgia Street
Vancouver, BC V6G 2Z6

Vancouver, BC V6E 4E6 hdrinc.com

denciti.ca

THE DEVELOPMENT IS A 3 STORY WOOD FRAME RENTAL HOUSING BUILDING CONSISTING OF A MIX OF STUDIOS, 1 BEDROOM AND 2 BEDROOM UNITS.

THE SCALE OF THE DEVELOPMENT IS BROKEN DOWN ACROSS ROYAL AVENUE WITH THE FAÇADE ARTICULATION AND MATERIAL TREATMENTS.

SURFACE PARKING FOR RESIDENTS IS ACCESSED FROM THE LANEWAY ON THE NORTH SIDE OF THE DEVELOPMENT. THIS PROMINENT LOCATION

ACROSS FROM KGH OFFERS RESIDENTS WITH ACCESS TO GREAT PUBLIC AMENITIES SUCH AS OKANAGAN LAKE AND CYCLING AND WALKING TRAILS. IN

ADDITION THE RESIDENTS WILL HAVE ACCESS TO PRIVATE DECKS, PATIOS, SECURED BICYCLE STORAGE AND SHARED GENERAL STORAGE SPACE.