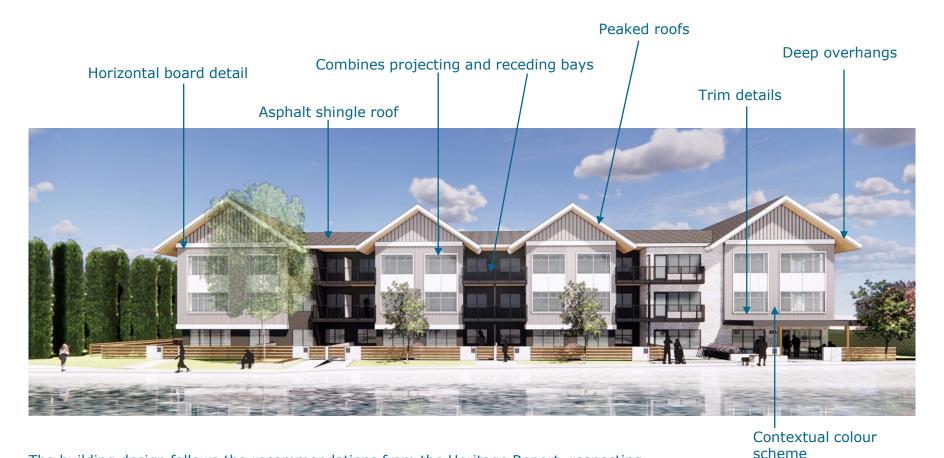

The Heritage Alteration Permit was accompanied by a Heritage Report prepared by a Registered Heritage Professional. In the absence of the City of Kelowna Heritage Advisory Committee, Staff utilized the information in the report to assist in the review of the Heritage Alteration Permit, as well as Section 17.3.6 Design Guidelines directly in the HD3 zone. Staff have worked with the applicant to ensure the building as made a gesture to its heritage context, without attempting to mimic traditional heritage elements. Key heritage elements incorporated into the architecture include:

- Gable articulations (found on the buildings at 426 & 430 Royal to be demolished); and
- Vertical Siding.

Staff worked with the applicant on key form and character considerations through the application process, as highlighted below.

## Original Building Design

- Design lacked heritage consideration and was too contemporary in nature;
- A commercial retail unit was not provided; and
- Did not adequately meet the design guidelines outlined in Section 17.3.6 of the HD3 zone.

## Revised Building Design

- Incorporation of peaked roof design based off Heritage analysis and context;
- Incorporation of CRU; and
- Updated window treatment.

## Final Building Design

- Horizontal trim board added above the windows to enhance articulation;
- Deeper roof overhang which creates shading and exposes the soffit; and
- Use of a lighter color to reduce perceived bulk and mass of the building.

Overall, the building meets many desired guidelines such as:

- Reducing apparent mass and bulk;
- Appropriate roof form; and
- Prominent entrances off the street that adhere to the pattern of the established architectural style.