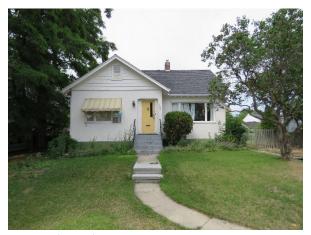

#### START TIME 7:50 PM - Abbott St 1815 - HAP21-0001 - Diane Duckett 4.1

### Staff:

- Displayed a PowerPoint Presentation summarizing the application.

### Diane Duckett, Applicant

-Spoke to the proposed addition and intended use.

Mayor Basran invited anyone participating online or in the gallery who deemed themselves affected to indicate they wish to speak followed by comments from Council.

No one participating online or in the gallery indicated they wished to speak.

There were no further comments.

Moved By Councillor Wooldridge/Seconded By Councillor DeHart

Ro886/21/09/21 THAT Council authorizes the issuance of Heritage Alteration Permit No. HAP21-0001 for Lot 10, Block B, District Lot 14, ODYD, Plan 2220, located at 1815 Abbott Street, Kelowna, BC subject to the following:

- 1. The dimensions and siting of the building to be constructed on the land be in accordance with Schedule "A";
- 2. The exterior design and finish of the building to be constructed on the land be in accordance with Schedule "B";

AND THAT variances to the following section of Zoning Bylaw No. 8000 be granted in accordance with Schedule "A":

### Section 13.1.6(e): RU1 — Large Lot Housing, Development Regulations

To vary the minimum rear yard setback from 7.5 m required to 5.5 m proposed.

AND THAT a certified arborist be retained during construction to ensure a rootzone barrier is established and maintained during construction as well as to follow the other Arborist's recommendations attached to this report in order to protect the silver maple tree located on the north side of the property.