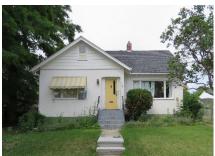

## 4.3 Site Context

The subject properties are located in the Abbott St Heritage Conservation Area. Single-family homes are located to the north, separated by laneway access. A surface parking lot that serves Kelowna General Hospital is located to the east, and KGH (specifically the emergency room entry) is located across Royal Ave to the south. A single-family dwelling is on the adjacent property to the west.

Specifically, adjacent land uses are as follows:

| Orientation | Zoning                        | Land Use               |
|-------------|-------------------------------|------------------------|
| North       | RU1- Large Lot Housing        | Single-family dwelling |
| East        | P1- Major Institutional       | Non-accessory parking  |
| South       | HD1- Kelowna General Hospital | Hospital               |
| West        | RU1- Large Lot Housing        | Single-family dwelling |