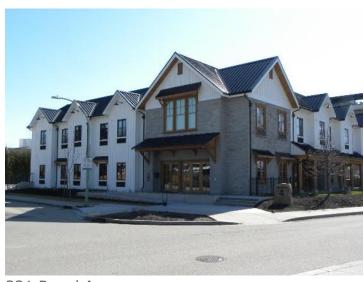

### REPORT TO COUNCIL

Date: October 5, 2021

To: Council

From: City Manager

**Department:** Development Planning

Application: HAP20-0002 Owner: Payam & Sanaz Holdings

Limited, Inc. No A102760

Address: 416 Royal Avenue Applicant: Denciti Development Corp.

**Subject:** Heritage Alteration Permit

**Existing OCP Designation:** HLTH- Health District

**Existing Zone:** HD<sub>3</sub>r- Health Services Transitional (Residential Rental Tenure Only)

## 2.0 Purpose

To issue a Heritage Alteration Permit for a mixed-use building with variances to site coverage and building height.

## 3.0 Development Planning

Development Planning is supportive of the proposed Heritage Alteration Permit. The architecture has been significantly modified throughout the application review process to result in a building that makes a gesture to the heritage context of the area while also meeting the City's Urban Design Guidelines.

## 4.2 Project Description

The proposed building consists primarily of residential units, as well as a commercial retail unit (CRU) on the ground floor facing Royal Ave. The unit breakdown includes 6 studio, 23 one-bedroom, and 9 two-bedroom for a total of 38 residential units. The CRU is +/-728 sq. ft (67 sq. m). Future tenancy of the commercial unit must be an allowable use as per the HD3 zone (such as Health Services, minor).