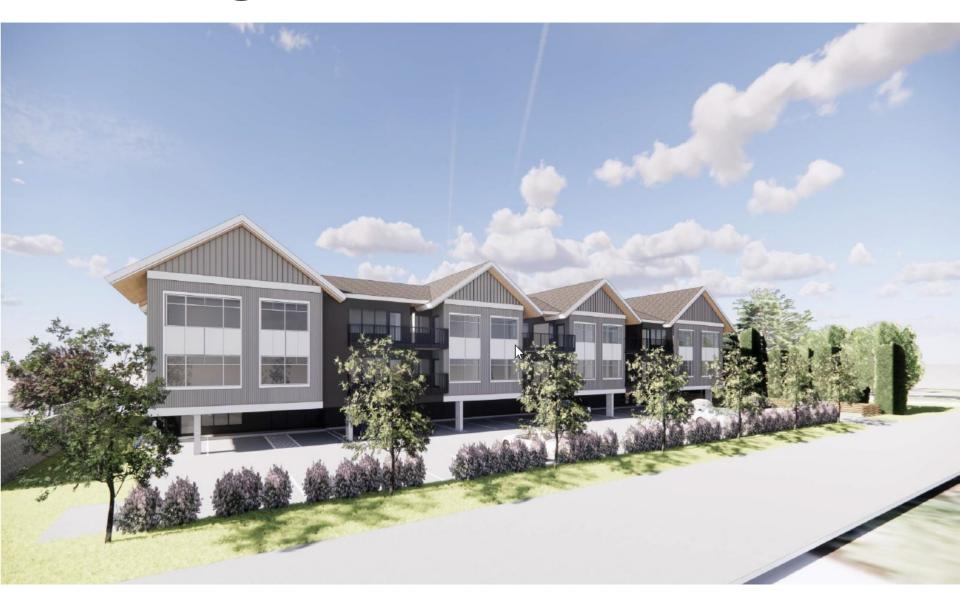

## **DENCITI Development Corp.** ROYAL AVENUE RENTAL DEVELOPMENT

PROJECT ADDRESS ARCHITECTS 416,426,430 ROYAL AVE KELOWNA V1Y 5L3

PROJECT NO. 1165088

## **REPLACEMENT SHEETS: 2021-05-11 DP + REZONING REV 3**

CLIENTS

HDR Architecture Associates, Inc.
500-1500 West Georgia Street
Vancouver, BC V6G 2Z6

Vancouver, BC V6E 4E6 hdrinc.com

denciti.ca

THE DEVELOPMENT IS A 3 STORY WOOD FRAME RENTAL HOUSING BUILDING CONSISTING OF A MIX OF STUDIOS, 1 BEDROOM AND 2 BEDROOM UNITS.

THE SCALE OF THE DEVELOPMENT IS BROKEN DOWN ACROSS ROYAL AVENUE WITH THE FAÇADE ARTICULATION AND MATERIAL TREATMENTS.

SURFACE PARKING FOR RESIDENTS IS ACCESSED FROM THE LANEWAY ON THE NORTH SIDE OF THE DEVELOPMENT. THIS PROMINENT LOCATION

ACROSS FROM KGH OFFERS RESIDENTS WITH ACCESS TO GREAT PUBLIC AMENITIES SUCH AS OKANAGAN LAKE AND CYCLING AND WALKING TRAILS. IN

ADDITION THE RESIDENTS WILL HAVE ACCESS TO PRIVATE DECKS, PATIOS, SECURED BICYCLE STORAGE AND SHARED GENERAL STORAGE SPACE.