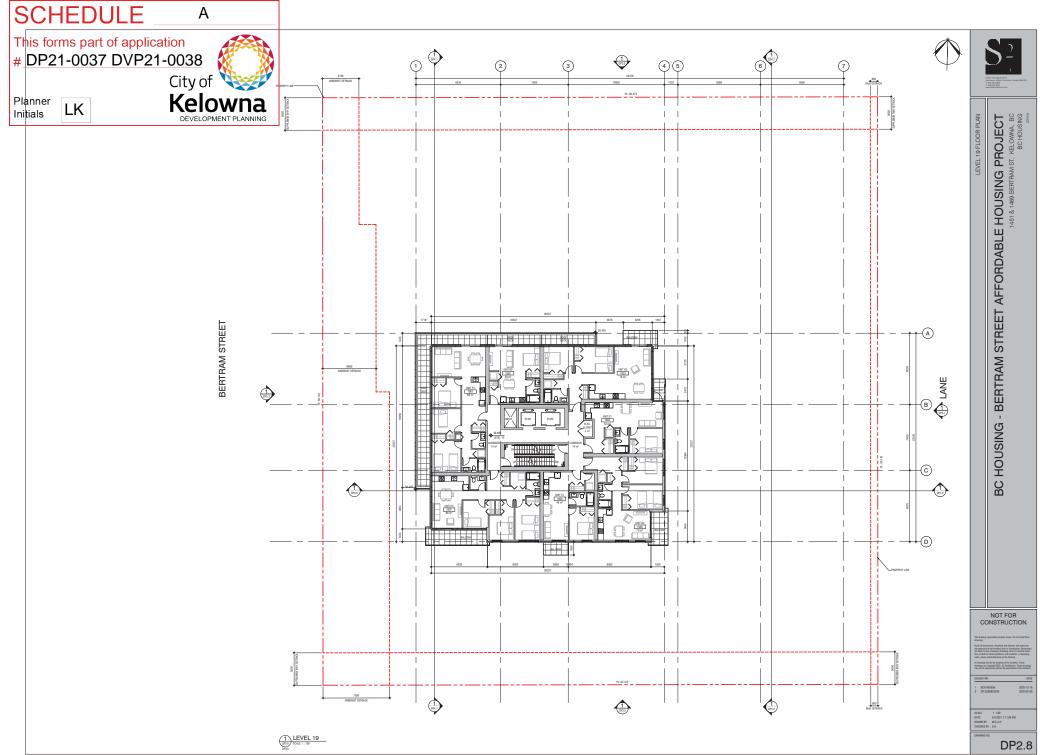

| 5.2.  | START TIME 6:15 PM - Royal Ave 416 - HAP20-0002 - Payam and Sanaz Holdings<br>Limited, Inc. No. A102760                                                                                                                                          | 34 - 170  |
|-------|--------------------------------------------------------------------------------------------------------------------------------------------------------------------------------------------------------------------------------------------------|-----------|
|       | To issue a Heritage Alteration Permit for a mixed-use building with variances to site coverage and building height.                                                                                                                              |           |
| 5-3-  | START TIME 6:15 PM - Bertram St 1451 - BL12147 (OCP21-0006) - Provincial Rental Housing Corporation, Inc.No. BC0052129                                                                                                                           | 171 - 171 |
|       | Requires a majority of all members of Council (5).                                                                                                                                                                                               |           |
|       | To amend and adopt Bylaw No. 12147 in order to amend the Future Land Use designation for the subject property from the MRM – Multiple Unit Residential (Medium Density) designation to the MXR – Mixed Use (Residential/Commercial) designation. |           |
| 5.4.  | START TIME 6:15 PM - Bertram St 1451 - BL12148 (Z21-0015) - Provincial Rental Housing Corporation, Inc.No. BC0052129                                                                                                                             | 172 - 172 |
|       | To amend and adopt Bylaw No. 12148 in order to rezone the subject property from the RM5 – Medium Density Multiple Housing zone to the C7r –Central Business Commercial (Residential Rental Tenure Only) zone.                                    |           |
| 5.5.  | START TIME 6:15 PM - Bertram St 1451 - DP21-0037 DVP21-0038 - Provincial Rental Housing Corporation, Inc. No. BC0052129                                                                                                                          | 173 - 257 |
|       | To consider the form and character development permit and the associated height variance for a mixed-use multiple dwelling housing development on the subject property.                                                                          |           |
| 5.6.  | START TIME 7:15 PM - Tina Ct 469 - DVP21-0118 - Shawn Achille Poisson                                                                                                                                                                            | 258 - 274 |
|       | To issue a Development Variance Permit to the front yard setback from 6.om required to 3.om proposed to facilitate the construction of a single-family dwelling.                                                                                 |           |
| 5.7.  | START TIME 7:15 PM - Highway 33 W 145-147 - DP21-0178 DVP21-0212 - Koutsantonis Enterprises Ltd., Inc. No. 358948                                                                                                                                | 275 - 311 |
|       | To consider a Form and Character DP for a proposed restaurant and dwelling units subject to a variance from eight (8) required parking spaces to four (4).                                                                                       |           |
| Remii | nders                                                                                                                                                                                                                                            |           |
| _     |                                                                                                                                                                                                                                                  |           |