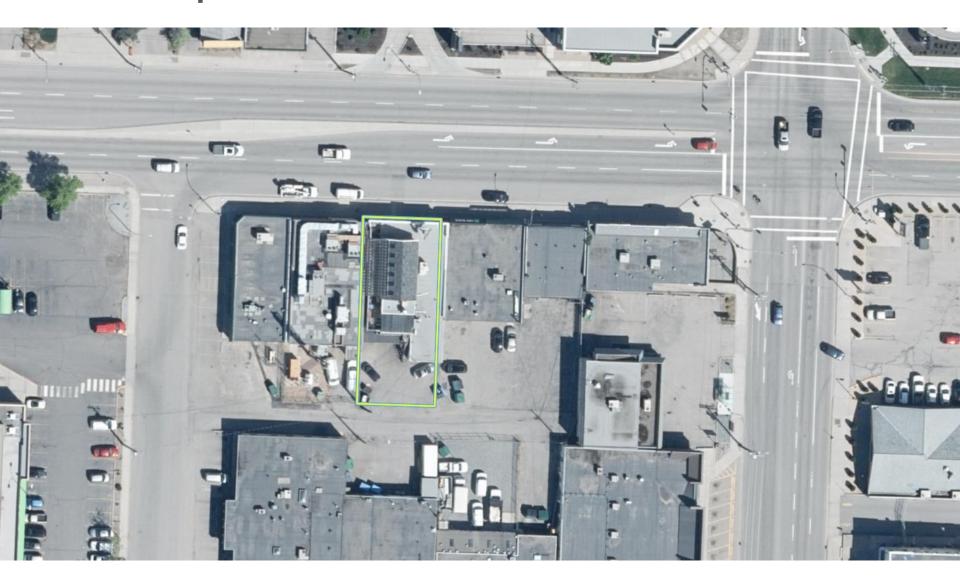

4.1. START TIME 6:15 PM - Bernard Ave 565 - LL21-0005 - MKK Property Corp., Inc. No. BC1307626

15 - 32

To consider a Liquor Primary License for a retail store, general with an occupant load of 6 persons.

### REPORT TO COUNCIL

Date: October 5, 2021

To: Council

From: City Manager

**Department:** Development Planning

Application: LL21-0005 Owner: MKK Property Corp., Inc.

No. BC 1307626

Address: 26 - 565 Bernard Ave Applicant: Chico Dhuga

**Subject:** Liquor License Application

**Existing OCP Designation:** MXR – Mixed Use (Residential/Commercial)

**Existing Zone:** C7 – Central Business Commercial

### 2.0 Purpose

To consider a Liquor Primary License for a retail store, general with an occupant load of 6 persons.

### 3.0 Development Planning

Staff support the request for a Liquor Primary License for the existing retail store. There have been numerous establishments in Kelowna that have applied under the Provincial Liquor Licensing Regulations that allow a variety of businesses types to apply for liquor primary license. Such businesses include barbershops, salons, bookstores, galleries and a variety of similar business types. This establishment is located within The District on Bernard shopping mall in the Downtown Urban Centre. The impact on the surrounding community will be minimal and noise is not an anticipated issue due to a combination of factors including:

### 4.2 Site Context

The subject property is located within the Downtown Urban Centre in the Central City – OCP Sector. The surrounding area has predominantly the C7 Central Business Commercial zone and have Future Land Use Designation of MXR – Mixed-Use (Residential/Commercial).

Specifically, adjacent land uses are as follows:

| Orientation | Zoning                                                    | Land Use                     |
|-------------|-----------------------------------------------------------|------------------------------|
| North       | C7 - Central Business Commercial                          | Office and Residential Tower |
| East        | C7 - Central Business Commercial                          | Commercial Retail            |
| South       | C7 - Central Business Commercial                          | Commercial Retail            |
| West        | C7c - Central Business Commercial (Retail Cannabis Sales) | Commercial Retail            |