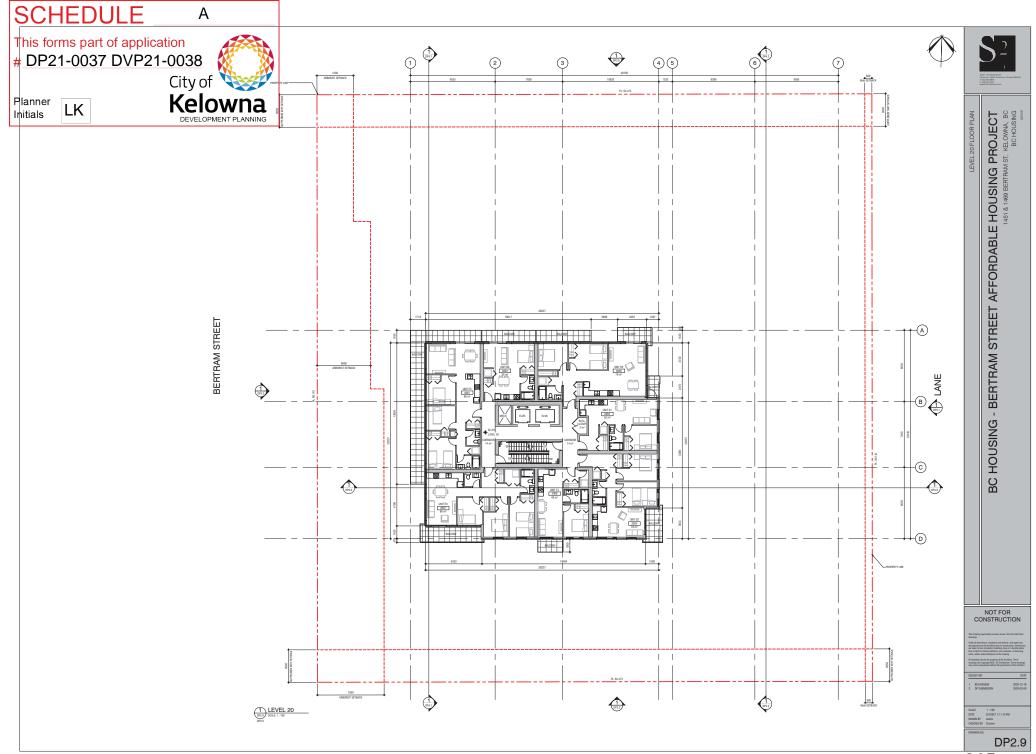

| 5.2.  | START TIME 6:15 PM - Royal Ave 416 - HAP20-0002 - Payam and Sanaz Holdings<br>Limited, Inc. No. A102760                                                                                                                                          | 34 - 170  |
|-------|--------------------------------------------------------------------------------------------------------------------------------------------------------------------------------------------------------------------------------------------------|-----------|
|       | To issue a Heritage Alteration Permit for a mixed-use building with variances to site coverage and building height.                                                                                                                              |           |
| 5-3-  | START TIME 6:15 PM - Bertram St 1451 - BL12147 (OCP21-0006) - Provincial Rental Housing Corporation, Inc.No. BC0052129                                                                                                                           | 171 - 171 |
|       | Requires a majority of all members of Council (5).                                                                                                                                                                                               |           |
|       | To amend and adopt Bylaw No. 12147 in order to amend the Future Land Use designation for the subject property from the MRM – Multiple Unit Residential (Medium Density) designation to the MXR – Mixed Use (Residential/Commercial) designation. |           |
| 5.4.  | START TIME 6:15 PM - Bertram St 1451 - BL12148 (Z21-0015) - Provincial Rental Housing Corporation, Inc.No. BC0052129                                                                                                                             | 172 - 172 |
|       | To amend and adopt Bylaw No. 12148 in order to rezone the subject property from the RM5 – Medium Density Multiple Housing zone to the C7r –Central Business Commercial (Residential Rental Tenure Only) zone.                                    |           |
| 5.5.  | START TIME 6:15 PM - Bertram St 1451 - DP21-0037 DVP21-0038 - Provincial Rental Housing Corporation, Inc. No. BC0052129                                                                                                                          | 173 - 257 |
|       | To consider the form and character development permit and the associated height variance for a mixed-use multiple dwelling housing development on the subject property.                                                                          |           |
| 5.6.  | START TIME 7:15 PM - Tina Ct 469 - DVP21-0118 - Shawn Achille Poisson                                                                                                                                                                            | 258 - 274 |
|       | To issue a Development Variance Permit to the front yard setback from 6.om required to 3.om proposed to facilitate the construction of a single-family dwelling.                                                                                 |           |
| 5.7.  | START TIME 7:15 PM - Highway 33 W 145-147 - DP21-0178 DVP21-0212 - Koutsantonis Enterprises Ltd., Inc. No. 358948                                                                                                                                | 275 - 311 |
|       | To consider a Form and Character DP for a proposed restaurant and dwelling units subject to a variance from eight (8) required parking spaces to four (4).                                                                                       |           |
| Remii | nders                                                                                                                                                                                                                                            |           |
| _     |                                                                                                                                                                                                                                                  |           |