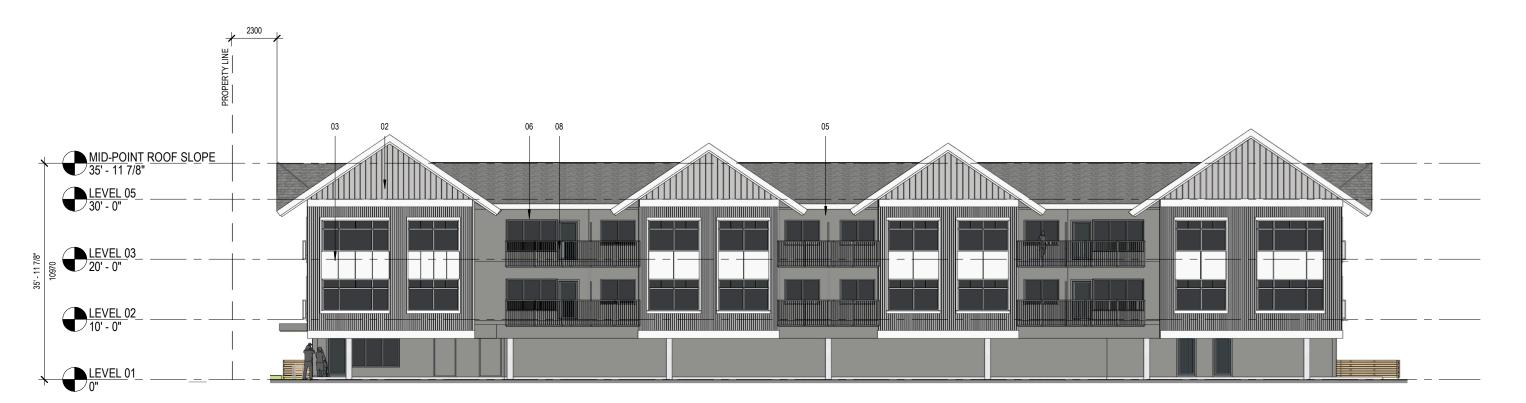

## 4.2 Project Description

The proposed building consists primarily of residential units, as well as a commercial retail unit (CRU) on the ground floor facing Royal Ave. The unit breakdown includes 6 studio, 23 one-bedroom, and 9 two-bedroom for a total of 38 residential units. The CRU is +/-728 sq. ft (67 sq. m). Future tenancy of the commercial unit must be an allowable use as per the HD3 zone (such as Health Services, minor).

## 4.4 Zoning Analysis Table

| CRITERIA                                           | HD <sub>3</sub> (r) ZONE<br>REQUIREMENTS                                                                                                           | PROPOSAL           |  |
|----------------------------------------------------|----------------------------------------------------------------------------------------------------------------------------------------------------|--------------------|--|
|                                                    | Existing Lot/Subdivision Regulations                                                                                                               |                    |  |
| Min. Lot Area                                      | 490m²                                                                                                                                              | 2467m²             |  |
| Min. Lot Width                                     | 30.om                                                                                                                                              | 62.76m             |  |
| Min. Lot Depth                                     | 13.0m                                                                                                                                              | 39.62m             |  |
|                                                    | Development Regulations                                                                                                                            |                    |  |
| Max. Floor Area Ratio                              | 1.0                                                                                                                                                | 0.95               |  |
| lax. Site Coverage (buildings, parking, driveways) | 60%                                                                                                                                                | 73%•               |  |
| Max. Height                                        | Lesser of 9.5m or 2 ½ storeys                                                                                                                      | 10.97m/3 storeys 2 |  |
| Min. Front Yard                                    | 4.5m                                                                                                                                               | 4.5m               |  |
| Min. Side Yard (east)                              | 2.0M                                                                                                                                               | 2.31M              |  |
| Min. Side Yard (west)                              | 2.0M                                                                                                                                               | 7.2m               |  |
| Min. Rear Yard                                     | 6.om                                                                                                                                               | 15.36m             |  |
|                                                    | Other Regulations                                                                                                                                  |                    |  |
| Min. Parking Requirements                          | 54 total required before reductions Reductions applied: 10% rental 5 stalls per car share (1 provided) 20% long term bike parking (up to 5 stalls) | 41                 |  |
| Min. Bicycle Parking                               | 44 stalls required for bonus<br>20 stalls short term                                                                                               | 64                 |  |
| Min. Private Open Space                            | m²                                                                                                                                                 | m²                 |  |
| Min. Loading Space                                 | m²                                                                                                                                                 | m²                 |  |

### PROJECT STATISTICS

|                                             | EXISTING ZONE    | TARGETED ZONE REQUIREMENT                                                                                                                                  |                                         | PROPOSED / PRO                                                                          | VIDED                        | UNIT TYPE                             | COUNT    |  |
|---------------------------------------------|------------------|------------------------------------------------------------------------------------------------------------------------------------------------------------|-----------------------------------------|-----------------------------------------------------------------------------------------|------------------------------|---------------------------------------|----------|--|
| ZONE                                        | RU1              | HD3                                                                                                                                                        |                                         | HD3                                                                                     |                              | STUDIO                                | 6 UNITS  |  |
| BUILDING HEIGHT                             | 9.5m 2.5 STOREYS | 10m 3 STOREYS                                                                                                                                              |                                         | 10.97m @ MID-SL0                                                                        | OPE ROOF                     | 1 BR                                  | 23 UNITS |  |
| FAR                                         | -                | 1.0                                                                                                                                                        |                                         | 0.95                                                                                    |                              | 2 BR                                  | 9 UNITS  |  |
| COVERAGE                                    | 40%              | 60%                                                                                                                                                        |                                         | 73% INCLUDING F                                                                         | PARKING                      | TOTAL                                 | 38 UNITS |  |
| FRONT YARD                                  | 4.5m             | 4.5m                                                                                                                                                       |                                         | 4.5m                                                                                    |                              | HEALTH SERVICES                       | 1 UNIT   |  |
| SIDE YARD                                   | 2.0m             | 2.3m                                                                                                                                                       |                                         | 2.31m (East)+7.294                                                                      | lm(West)                     | THE LETT CENTRICES                    |          |  |
| REAR YARD                                   | 7.5m             | 6m                                                                                                                                                         |                                         | 15.36m                                                                                  |                              |                                       |          |  |
| GFA                                         |                  |                                                                                                                                                            |                                         | 28826.53sf(m2)                                                                          |                              |                                       |          |  |
| NET FLOOR AREA                              |                  |                                                                                                                                                            |                                         | 25136.29sf(m2)                                                                          |                              |                                       |          |  |
| LOT AREA                                    |                  |                                                                                                                                                            |                                         | 26564.06sf(m2)                                                                          |                              |                                       |          |  |
| CIRCULATION & SERVICES                      |                  |                                                                                                                                                            |                                         | 3690.24sf (610m2)                                                                       |                              |                                       |          |  |
| BALCONIES & PATIOS                          |                  |                                                                                                                                                            |                                         | 3418.78sf (193.2m2                                                                      | 2)                           |                                       |          |  |
| PARKING                                     |                  | STUDIO: 1.0 RATIO  1 BEDROOM: 1.25 RATIO  2 BEDROOM: 1.5 RATIO  0.14 STALL/UNIT (VISIT.)  SUB-TOTAL REQUIRED:                                              | 6<br>28.75<br>13.5<br>5.32<br><b>54</b> | 41 SPACES PROV<br>17 REGULAR (INC<br>ACCESSIBLE STA<br>24 SMALL (INCLUI<br>SHARE STALL) | LUDES 2<br>LLS)<br>DES 1 CAR |                                       |          |  |
|                                             |                  | PARKING INCENTIVE BONUSES: - 10% RENTAL REDUCTION - 5 PER CAR SHARE - 20% (UP TO 5) LONG TERM BIKE  TOTAL RESIDENTIAL PARKING                              | -5<br>-5<br>-5                          |                                                                                         | This fo                      | HEDULE<br>rms part of appl<br>20-0002 | lication |  |
|                                             |                  | REQUIRED:                                                                                                                                                  | 39                                      |                                                                                         |                              |                                       | City     |  |
|                                             |                  | 3.5STALL/ 100m2 CRU<br>CRU (67.6sm) REQUIRED                                                                                                               | 2                                       |                                                                                         | Planner<br>Initials          | JB                                    | Ke       |  |
|                                             |                  | <b>DEVELOPMENT TOTAL REQUIRED:</b><br>50% REGULAR<br>50% SMALL                                                                                             | <b>41</b><br>21<br>20                   | 41 PROVIDED<br>17 REGULAR<br>24 SMALL                                                   |                              |                                       |          |  |
| BICYCLE PARKING:<br>LONG TERM<br>SHORT TERM |                  | 1 PER STUDIO/1 BEDROOM 1.5 PER 2 BEDROOM 2 PER 500sm COMMERCIAL TOTAL REQUIRED FOR BONUS 6/Residential Entry 2//Commercial Entry TOTAL SHORT TERM REQUIRED | 29<br>13.5<br>1<br>44<br>18<br>2<br>20  | 44                                                                                      |                              |                                       |          |  |

**ELEVATION - EAST** 

**ELEVATION - NORTH** 

1/16" = 1'-0" **ELEVATIONS** 

01 GRAY BRICK
02 VERTICAL SIDING
03 EXTERIOR PANELS
04 PLYWOOD
05 CHARCOAL GRAY STUCCO
06 CHARCOAL GRAY WINDOW MULLION
07 CHARCOAL GRAY TRIM
08 CHARCOAL GRAY RAILING
09 NATURAL CONCRETE
10 WOOD SLATS