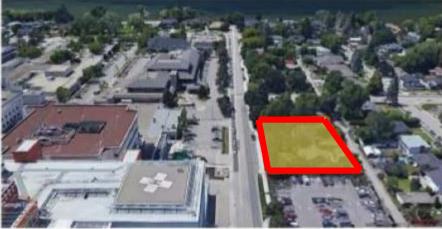

The subject site is directly adjacent to a major institutional use (Kelowna General Hospital, specifically the emergency room entry) and a low density single- family neighbourhood. The HD<sub>3</sub>(r) zone calls for building forms that can act as a buffer between the two uses. Planning sees the proposed building as beneficial in terms of use and form as it is designed to be integrated into the existing neighbourhood and will act as a buffer between the hospital campus and established low-density neighbourhood to the north. The project offers a minor increase in density in the form of rental housing that will directly benefit the hospital campus by offering rental housing for Staff and longer-term visitors. Additionally, one commercial unit located at the ground level is provided. The site is designed to buffer from the existing single family residential to the west and across the laneway to the north. The building and garbage enclosure is set closer to the east property line as this directly adjacent to the KGH parking lot.

## 4.3 Site Context

The subject properties are located in the Abbott St Heritage Conservation Area. Single-family homes are located to the north, separated by laneway access. A surface parking lot that serves Kelowna General Hospital is located to the east, and KGH (specifically the emergency room entry) is located across Royal Ave to the south. A single-family dwelling is on the adjacent property to the west.

Specifically, adjacent land uses are as follows:

| Orientation | Zoning                        | Land Use               |
|-------------|-------------------------------|------------------------|
| North       | RU1- Large Lot Housing        | Single-family dwelling |
| East        | P1- Major Institutional       | Non-accessory parking  |
| South       | HD1- Kelowna General Hospital | Hospital               |
| West        | RU1- Large Lot Housing        | Single-family dwelling |