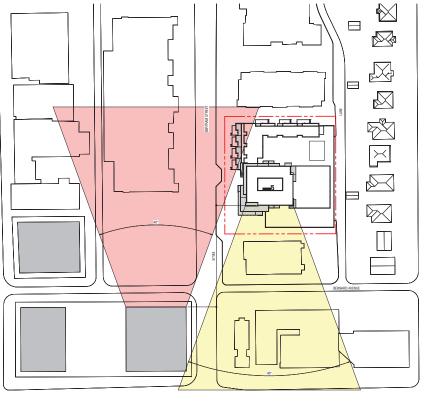

02 (LOOKING SOUTH EAST)



3 DP - STREETSCAPE VIEW 03 (LOOKING NORTH)



DP - STREETSCAPE VIEW 04 (LOOKING NORTH-EAST)



5 DP - STREETSCAPE VIEW 05 (LOOKING SOUTH EAST)







7 DP - STREETSCAPE VIEW 07 (LOOKING NORTH)







5 JUNE 21 - 10:00



9 SEPTEMBER 21 - 10:00



13 DECEMBER 21 - 10:00



2 MARCH 21 - 12:00 504E: 1:2000



6 JUNE 21 - 12:00



0 SEPTEMBER 21 - 12:00 SCALE: 1: 2000



14 DECEMBER 21 - 12:00 BOALE 1:2000



3 MARCH 21 - 14:00



7 JUNE 21 - 14:00



SEPTEMBER 21 - 14:00 DR17 SCALE 1: 2000



15 DECEMBER 21 - 14:00



4 MARCH 21 - 16:00 SCALE 1:2000



8 JUNE 21 - 16:00



SEPTEMBER 21 - 16:00



16 DECEMBER 21 - 16:00



BC HOUSING







BC HOUSING - BERTRAM STREET AFFORDABLE HOUSING PROJECT
1451 & 1469 BEFTRAMST, RELOWNA, BC
BCHOUSING



EAST-WEST VIEW CORRIDOR



2 NORTH-SOUTH VIEW CORRIDOR

NOT FOR CONSTRUCTION DP1.2 205





































EAST INTERIOR COURTYARD ELEVATION

| STAIL | S















BC HOUSING - BERTRAM STREET AFFORDABLE HOUSING PROJECT



Planner Initials

-1.8m HT. METAL PICKET FENCE (TYP.)

-DECORATIVE SHRUB, PERENNIAL, & ORNAMENTAL GRASS PLANTINGS (TYP.)

-CRUSHER FINES SURFACING (TYP.) -DECORATIVE PAVER BAND (TYP.)

4TH FLOOR

SMALL DECIDUOUS FEATURE TREE

EXISTING TREE TO BE REMOVED

8TH FLOOR

CONCRETE SIDEWALK (TYP)

DAYCARE PLAY AREA = 280 SQ. M.

BERTRAM STREET







303-590 KLO Road Kelowna, BC VTY 7S2 T (250) 868-9270 www.outlanddesign.ca

### **NOTES**

1. PLANT MATERIAL AND CONSTRUCTION METHODS SHALL MEET OR EXCEED C.L.N.A. STANDARDS. 2. ALL SOFT LANDSCAPE AREAS SHALL BE WATERED BY A FULLY AUTOM