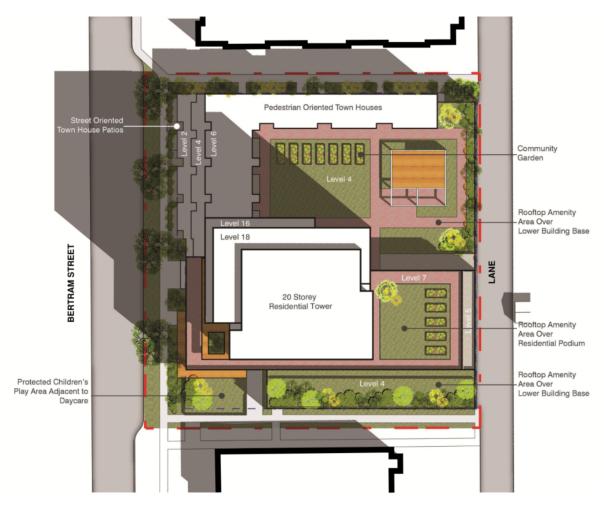

nsition and movement from the Street and Mews to the project in a familiar and safe environment;
- Integration and enhanced programming of resident amenity uses such urban agriculture, children's play area, outdoor barbeque and picnic areas on the main podium to promote neighbourly interaction;
- Provide safe and well lit bicycle access for the residents of the project;
- Maximise "eyes the street" by ensuring occupied areas at pedestrian level;
- Ensure full accessible design and integrate accessible design to meet and exceed the Zoning and BC Housing Design Guidelines;
- Provide decks, balconies, rooftop and common outdoor amenity space to ensure that all residents have access to the outdoors;
- Provide benches outside the main building entry to further promote residential interraction



PLAN | BUILDING ARRANGEMENT & PROGRAM

This forms part of application
# DP21-0037 DVP21-0038
City of

#### Revitalization Development Permit Area

Consideration has been given to the following guidelines as identified in Section 4.B. of the City of Kellowing Official Community Plan relating to Revitalization Development Permit Areas:

| REVITALIZATION DEVELOPMENT PERMIT AREA                                                                                                                          | YES      | NO       | N/A      |
|-----------------------------------------------------------------------------------------------------------------------------------------------------------------|----------|----------|----------|
| Relationship to the Neighbourhood and Street