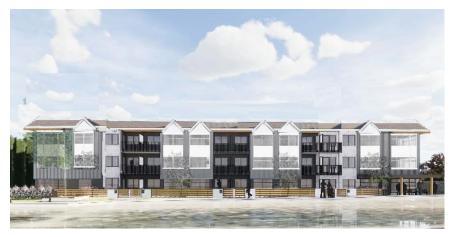

**ELEVATION - EAST** 

**ELEVATION - NORTH** 

1/16" = 1'-0" **ELEVATIONS** 

01 GRAY BRICK
02 VERTICAL SIDING
03 EXTERIOR PANELS
04 PLYWOOD
05 CHARCOAL GRAY STUCCO
06 CHARCOAL GRAY WINDOW MULLION
07 CHARCOAL GRAY TRIM
08 CHARCOAL GRAY RAILING
09 NATURAL CONCRETE
10 WOOD SLATS

CODE MATERIAL

MID-POINT ROOF SLOPE

35 - 11 7/8"

LEVEL 05

30 - 0"

LEVEL 02

10 - 0"

LEVEL 02

A07

**F**350

1/16" = 1'-0"

**ELEVATIONS** 

**ELEVATION - SOUTH** 

This forms part of application
# HAP20-0002

City of

Planner Initials