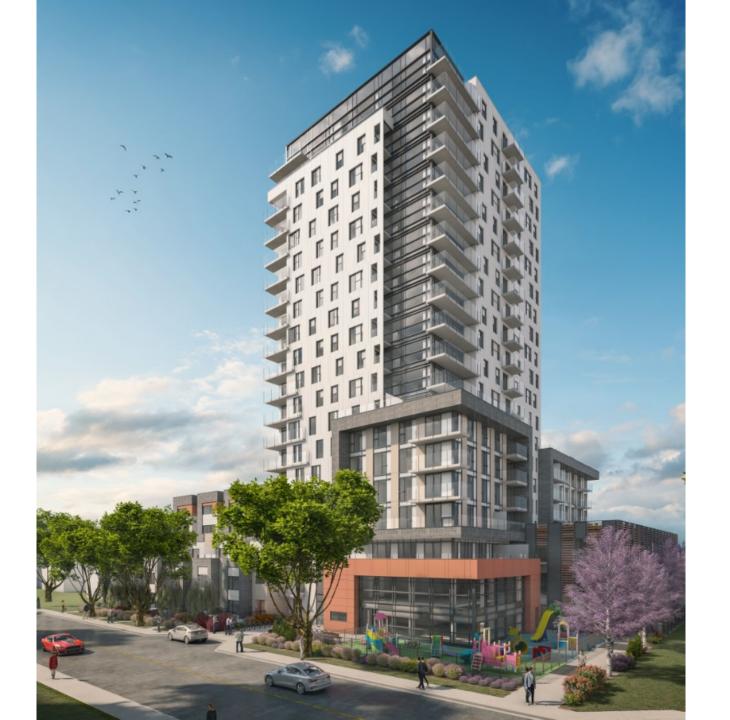

## 2.0 Purpose

To issue a Heritage Alteration Permit for a mixed-use building with variances to site coverage and building height.

## 3.0 Development Planning

Development Planning is supportive of the proposed Heritage Alteration Permit. The architecture has been significantly modified throughout the application review process to result in a building that makes a gesture to the heritage context of the area while also meeting the City's Urban Design Guidelines.

## 4.2 Project Description

The proposed building consists primarily of residential units, as well as a commercial retail unit (CRU) on the ground floor facing Royal Ave. The unit breakdown includes 6 studio, 23 one-bedroom, and 9 two-bedroom for a total of 38 residential units. The CRU is +/-728 sq. ft (67 sq. m). Future tenancy of the commercial unit must be an allowable use as per the HD3 zone (such as Health Services, minor).

### **Variances**

The applicant is requesting two variances; an increase in site coverage from 60% to 73% and an increase in building height. Staff are supportive of the minor height variance, as it is caused by the peaked roof design. The roof design is reflective of the heritage context, as well as the dwellings currently at 426 & 430 Royal Ave.

## 4.4 Zoning Analysis Table

| CRITERIA                                           | HD <sub>3</sub> (r) ZONE<br>REQUIREMENTS                                                                                                           | PROPOSAL           |  |
|----------------------------------------------------|----------------------------------------------------------------------------------------------------------------------------------------------------|--------------------|--|
|                                                    | Existing Lot/Subdivision Regulations                                                                                                               |                    |  |
| Min. Lot Area                                      | 490m²                                                                                                                                              | 2467m²             |  |
| Min. Lot Width                                     | 30.om                                                                                                                                              | 62.76m             |  |
| Min. Lot Depth                                     | 13.0m                                                                                                                                              | 39.62m             |  |
|                                                    | Development Regulations                                                                                                                            |                    |  |
| Max. Floor Area Ratio                              | 1.0                                                                                                                                                | 0.95               |  |
| lax. Site Coverage (buildings, parking, driveways) | 60%                                                                                                                                                | 73%•               |  |
| Max. Height                                        | Lesser of 9.5m or 2 ½ storeys                                                                                                                      | 10.97m/3 storeys 2 |  |
| Min. Front Yard                                    | 4.5m                                                                                                                                               | 4.5m               |  |
| Min. Side Yard (east)                              | 2.0M                                                                                                                                               | 2.31M              |  |
| Min. Side Yard (west)                              | 2.0M                                                                                                                                               | 7.2m               |  |
| Min. Rear Yard                                     | 6.om                                                                                                                                               | 15.36m             |  |
|                                                    | Other Regulations                                                                                                                                  |                    |  |
| Min. Parking Requirements                          | 54 total required before reductions Reductions applied: 10% rental 5 stalls per car share (1 provided) 20% long term bike parking (up to 5 stalls) | 41                 |  |
| Min. Bicycle Parking                               | 44 stalls required for bonus<br>20 stalls short term                                                                                               | 64                 |  |
| Min. Private Open Space                            | m²                                                                                                                                                 | m²                 |  |
| Min. Loading Space                                 | m²                                                                                                                                                 | m²                 |  |