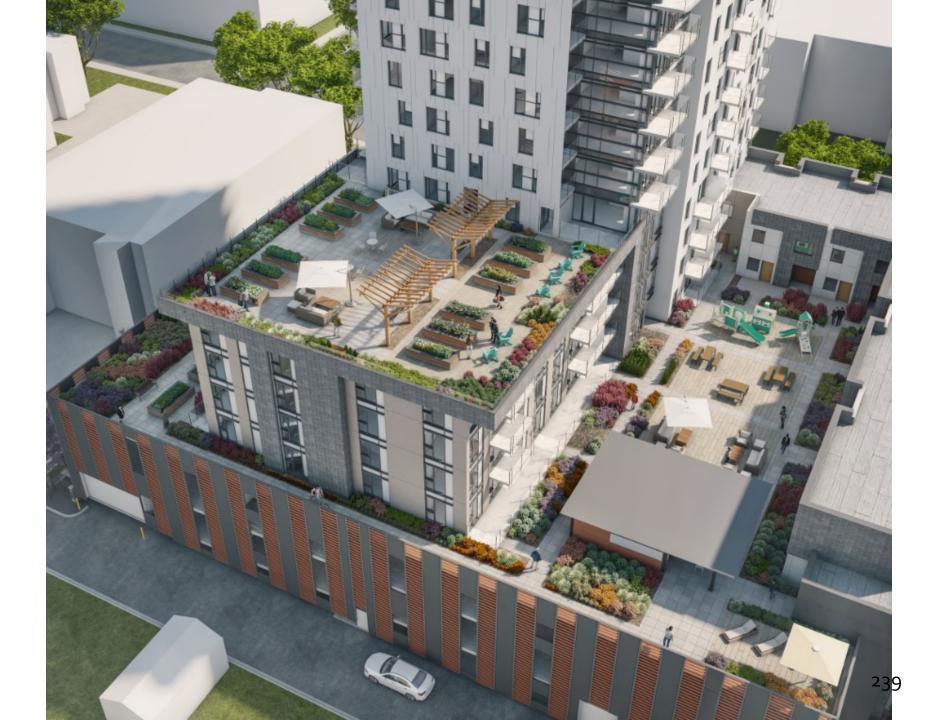

The proposed parking is a surface parking lot accessed off the rear lane. The applicant is requesting a site coverage increase in order to accommodate the required number of parking. The landscape plan indicates the use of permeable pavers for a portion of the parking stalls to help mitigate the negative impacts of increased site coverage. Additionally, Staff requested that a landscaped berm be provided at the rear property line to assist in creating physical buffer to the laneway and properties across the lane, as well as increase the amount of planting on site.

ACROSS FROM KGH OFFERS RESIDENTS WITH ACCESS TO GREAT PUBLIC AMENITIES SUCH AS OKANAGAN LAKE AND CYCLING AND WALKING TRAILS. IN

ADDITION THE RESIDENTS WILL HAVE ACCESS TO PRIVATE DECKS, PATIOS, SECURED BICYCLE STORAGE AND SHARED GENERAL STORAGE SPACE.