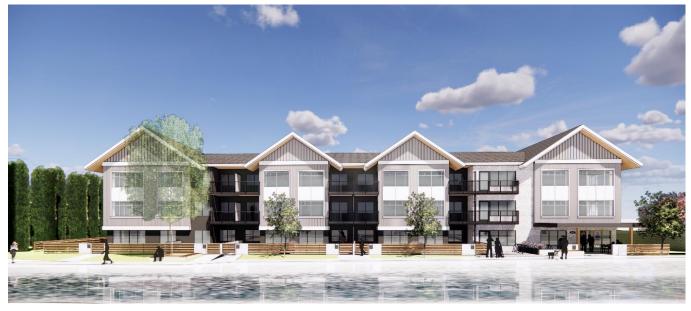

## **DENCITI Development Corp.** ROYAL AVENUE RENTAL DEVELOPMENT

PROJECT ADDRESS ARCHITECTS 416,426,430 ROYAL AVE KELOWNA V1Y 5L3

PROJECT NO. 1165088

## **REPLACEMENT SHEETS: 2021-05-11 DP + REZONING REV 3**

CLIENTS

HDR Architecture Associates, Inc.
500-1500 West Georgia Street
Vancouver, BC V6G 2Z6

Vancouver, BC V6E 4E6 hdrinc.com

denciti.ca

THE DEVELOPMENT IS A 3 STORY WOOD FRAME RENTAL HOUSING BUILDING CONSISTING OF A MIX OF STUDIOS, 1 BEDROOM AND 2 BEDROOM UNITS.

THE SCALE OF THE DEVELOPMENT IS BROKEN DOWN ACROSS ROYAL AVENUE WITH THE FAÇADE ARTICULATION AND MATERIAL TREATMENTS.

SURFACE PARKING FOR RESIDENTS IS ACCESSED FROM THE LANEWAY ON THE NORTH SIDE OF THE DEVELOPMENT. THIS PROMINENT LOCATION

ACROSS FROM KGH OFFERS RESIDENTS WITH ACCESS TO GREAT PUBLIC AMENITIES SUCH AS OKANAGAN LAKE AND CYCLING AND WALKING TRAILS. IN

ADDITION THE RESIDENTS WILL HAVE ACCESS TO PRIVATE DECKS, PATIOS, SECURED BICYCLE STORAGE AND SHARED GENERAL STORAGE SPACE.