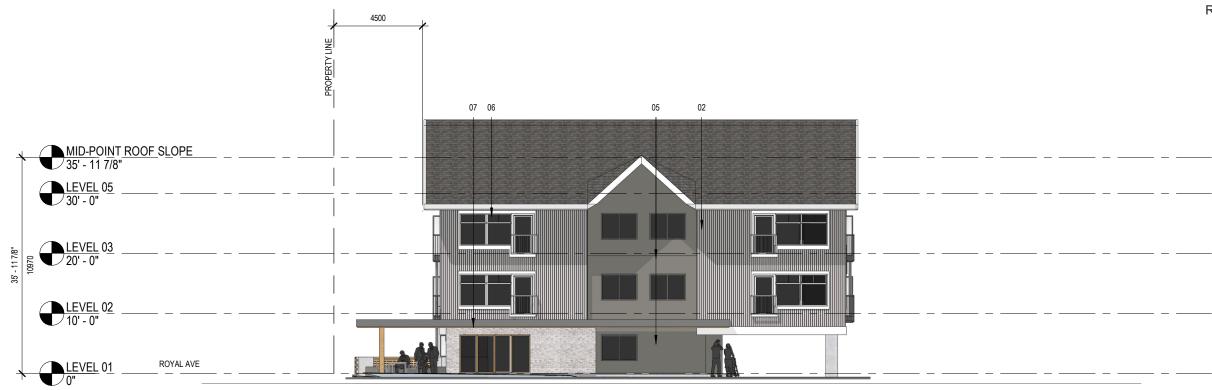

## Section 17.3.4(c): HD3 - Health Services Transitional, Development Regulations

To vary the maximum height from 9.5 m or 2 ½ storeys permitted to 10.97m or 3 storeys proposed.

AND THAT the applicant be required to complete the above noted conditions of Council's approval of the Heritage Alteration Permit in order for the permits to be issued;

### **Variances**

The applicant is requesting two variances; an increase in site coverage from 60% to 73% and an increase in building height. Staff are supportive of the minor height variance, as it is caused by the peaked roof design. The roof design is reflective of the heritage context, as well as the dwellings currently at 426 & 430 Royal Ave.

## 4.4 Zoning Analysis Table

| CRITERIA                                           | HD <sub>3</sub> (r) ZONE<br>REQUIREMENTS                                                                                                           | PROPOSAL           |  |
|----------------------------------------------------|----------------------------------------------------------------------------------------------------------------------------------------------------|--------------------|--|
|                                                    | Existing Lot/Subdivision Regulations                                                                                                               |                    |  |
| Min. Lot Area                                      | 490m²                                                                                                                                              | 2467m²             |  |
| Min. Lot Width                                     | 30.om                                                                                                                                              | 62.76m             |  |
| Min. Lot Depth                                     | 13.0m                                                                                                                                              | 39.62m             |  |
|                                                    | Development Regulations                                                                                                                            |                    |  |
| Max. Floor Area Ratio                              | 1.0                                                                                                                                                | 0.95               |  |
| lax. Site Coverage (buildings, parking, driveways) | 60%                                                                                                                                                | 73%•               |  |
| Max. Height                                        | Lesser of 9.5m or 2 ½ storeys                                                                                                                      | 10.97m/3 storeys 2 |  |
| Min. Front Yard                                    | 4.5m                                                                                                                                               | 4.5m               |  |
| Min. Side Yard (east)                              | 2.0M                                                                                                                                               | 2.31M              |  |
| Min. Side Yard (west)                              | 2.0M                                                                                                                                               | 7.2m               |  |
| Min. Rear Yard                                     | 6.om                                                                                                                                               | 15.36m             |  |
|                                                    | Other Regulations                                                                                                                                  |                    |  |
| Min. Parking Requirements                          | 54 total required before reductions Reductions applied: 10% rental 5 stalls per car share (1 provided) 20% long term bike parking (up to 5 stalls) | 41                 |  |
| Min. Bicycle Parking                               | 44 stalls required for bonus<br>20 stalls short term                                                                                               | 64                 |  |
| Min. Private Open Space                            | m²                                                                                                                                                 | m²                 |  |
| Min. Loading Space                                 | m²                                                                                                                                                 | m²                 |  |

Indicates a requested variance to building height

### PROJECT STATISTICS

|                                             | EXISTING ZONE    | TARGETED ZONE REQUIREMENT                                                                                                                                  |                                         | PROPOSED / PRO                                                                          | VIDED                        | UNIT TYPE                             | COUNT    |  |
|---------------------------------------------|------------------|------------------------------------------------------------------------------------------------------------------------------------------------------------|-----------------------------------------|-----------------------------------------------------------------------------------------|------------------------------|---------------------------------------|----------|--|
| ZONE                                        | RU1              | HD3                                                                                                                                                        |                                         | HD3                                                                                     |                              | STUDIO                                | 6 UNITS  |  |
| BUILDING HEIGHT                             | 9.5m 2.5 STOREYS | 10m 3 STOREYS                                                                                                                                              |                                         | 10.97m @ MID-SL0                                                                        | OPE ROOF                     | 1 BR                                  | 23 UNITS |  |
| FAR                                         | -                | 1.0                                                                                                                                                        |                                         | 0.95                                                                                    |                              | 2 BR                                  | 9 UNITS  |  |
| COVERAGE                                    | 40%              | 60%                                                                                                                                                        |                                         | 73% INCLUDING F                                                                         | PARKING                      | TOTAL                                 | 38 UNITS |  |
| FRONT YARD                                  | 4.5m             | 4.5m                                                                                                                                                       |                                         | 4.5m                                                                                    |                              | HEALTH SERVICES                       | 1 UNIT   |  |
| SIDE YARD                                   | 2.0m             | 2.3m                                                                                                                                                       |                                         | 2.31m (East)+7.294                                                                      | lm(West)                     | THE LETT CENTRICES                    |          |  |
| REAR YARD                                   | 7.5m             | 6m                                                                                                                                                         |                                         | 15.36m                                                                                  |                              |                                       |          |  |
| GFA                                         |                  |                                                                                                                                                            |                                         | 28826.53sf(m2)                                                                          |                              |                                       |          |  |
| NET FLOOR AREA                              |                  |                                                                                                                                                            |                                         | 25136.29sf(m2)                                                                          |                              |                                       |          |  |
| LOT AREA                                    |                  |                                                                                                                                                            |                                         | 26564.06sf(m2)                                                                          |                              |                                       |          |  |
| CIRCULATION & SERVICES                      |                  |                                                                                                                                                            |                                         | 3690.24sf (610m2)                                                                       |                              |                                       |          |  |
| BALCONIES & PATIOS                          |                  |                                                                                                                                                            |                                         | 3418.78sf (193.2m2                                                                      | 2)                           |                                       |          |  |
| PARKING                                     |                  | STUDIO: 1.0 RATIO  1 BEDROOM: 1.25 RATIO  2 BEDROOM: 1.5 RATIO  0.14 STALL/UNIT (VISIT.)  SUB-TOTAL REQUIRED:                                              | 6<br>28.75<br>13.5<br>5.32<br><b>54</b> | 41 SPACES PROV<br>17 REGULAR (INC<br>ACCESSIBLE STA<br>24 SMALL (INCLUI<br>SHARE STALL) | LUDES 2<br>LLS)<br>DES 1 CAR |                                       |          |  |
|                                             |                  | PARKING INCENTIVE BONUSES: - 10% RENTAL REDUCTION - 5 PER CAR SHARE - 20% (UP TO 5) LONG TERM BIKE  TOTAL RESIDENTIAL PARKING                              | -5<br>-5<br>-5                          |                                                                                         | This fo                      | HEDULE<br>rms part of appl<br>20-0002 | lication |  |
|                                             |                  | REQUIRED:                                                                                                                                                  | 39                                      |                                                                                         |                              |                                       | City     |  |
|                                             |                  | 3.5STALL/ 100m2 CRU<br>CRU (67.6sm) REQUIRED                                                                                                               | 2                                       |                                                                                         | Planner<br>Initials          | JB                                    | Ke       |  |
|                                             |                  | <b>DEVELOPMENT TOTAL REQUIRED:</b><br>50% REGULAR<br>50% SMALL                                                                                             | <b>41</b><br>21<br>20                   | 41 PROVIDED<br>17 REGULAR<br>24 SMALL                                                   |                              |                                       |          |  |
| BICYCLE PARKING:<br>LONG TERM<br>SHORT TERM |                  | 1 PER STUDIO/1 BEDROOM 1.5 PER 2 BEDROOM 2 PER 500sm COMMERCIAL TOTAL REQUIRED FOR BONUS 6/Residential Entry 2//Commercial Entry TOTAL SHORT TERM REQUIRED | 29<br>13.5<br>1<br>44<br>18<br>2<br>20  | 44                                                                                      |                              |                                       |          |  |

**ELEVATION - EAST** 

**ELEVATION - NORTH** 

1/16" = 1'-0" **ELEVATIONS** 

01 GRAY BRICK
02 VERTICAL SIDING
03 EXTERIOR PANELS
04 PLYWOOD
05 CHARCOAL GRAY STUCCO
06 CHARCOAL GRAY WINDOW MULLION
07 CHARCOAL GRAY TRIM
08 CHARCOAL GRAY RAILING
09 NATURAL CONCRETE
10 WOOD SLATS