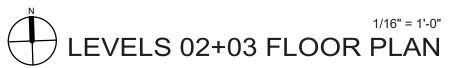

## 4.4 Zoning Analysis Table

| CRITERIA                                           | HD <sub>3</sub> (r) ZONE<br>REQUIREMENTS                                                                                                           | PROPOSAL           |  |
|----------------------------------------------------|----------------------------------------------------------------------------------------------------------------------------------------------------|--------------------|--|
|                                                    | Existing Lot/Subdivision Regulations                                                                                                               |                    |  |
| Min. Lot Area                                      | 490m²                                                                                                                                              | 2467m²             |  |
| Min. Lot Width                                     | 30.om                                                                                                                                              | 62.76m             |  |
| Min. Lot Depth                                     | 13.0m                                                                                                                                              | 39.62m             |  |
|                                                    | Development Regulations                                                                                                                            |                    |  |
| Max. Floor Area Ratio                              | 1.0                                                                                                                                                | 0.95               |  |
| lax. Site Coverage (buildings, parking, driveways) | 60%                                                                                                                                                | 73%•               |  |
| Max. Height                                        | Lesser of 9.5m or 2 ½ storeys                                                                                                                      | 10.97m/3 storeys 2 |  |
| Min. Front Yard                                    | 4.5m                                                                                                                                               | 4.5m               |  |
| Min. Side Yard (east)                              | 2.0M                                                                                                                                               | 2.31M              |  |
| Min. Side Yard (west)                              | 2.0M                                                                                                                                               | 7.2m               |  |
| Min. Rear Yard                                     | 6.om                                                                                                                                               | 15.36m             |  |
|                                                    | Other Regulations                                                                                                                                  |                    |  |
| Min. Parking Requirements                          | 54 total required before reductions Reductions applied: 10% rental 5 stalls per car share (1 provided) 20% long term bike parking (up to 5 stalls) | 41                 |  |
| Min. Bicycle Parking                               | 44 stalls required for bonus<br>20 stalls short term                                                                                               | 64                 |  |
| Min. Private Open Space                            | m²                                                                                                                                                 | m²                 |  |
| Min. Loading Space                                 | m²                                                                                                                                                 | m²                 |  |

### PROJECT STATISTICS

|                                             | EXISTING ZONE    | TARGETED ZONE REQUIREMENT                                                                                                                                  |                                         | PROPOSED / PRO                                                                          | VIDED                        | UNIT TYPE                             | COUNT    |  |
|---------------------------------------------|------------------|------------------------------------------------------------------------------------------------------------------------------------------------------------|-----------------------------------------|-----------------------------------------------------------------------------------------|------------------------------|---------------------------------------|----------|--|
| ZONE                                        | RU1              | HD3                                                                                                                                                        |                                         | HD3                                                                                     |                              | STUDIO                                | 6 UNITS  |  |
| BUILDING HEIGHT                             | 9.5m 2.5 STOREYS | 10m 3 STOREYS                                                                                                                                              |                                         | 10.97m @ MID-SL0                                                                        | OPE ROOF                     | 1 BR                                  | 23 UNITS |  |
| FAR                                         | -                | 1.0                                                                                                                                                        |                                         | 0.95                                                                                    |                              | 2 BR                                  | 9 UNITS  |  |
| COVERAGE                                    | 40%              | 60%                                                                                                                                                        |                                         | 73% INCLUDING F                                                                         | PARKING                      | TOTAL                                 | 38 UNITS |  |
| FRONT YARD                                  | 4.5m             | 4.5m                                                                                                                                                       |                                         | 4.5m                                                                                    |                              | HEALTH SERVICES                       | 1 UNIT   |  |
| SIDE YARD                                   | 2.0m             | 2.3m                                                                                                                                                       |                                         | 2.31m (East)+7.294                                                                      | lm(West)                     | THE LETT CENTRICES                    |          |  |
| REAR YARD                                   | 7.5m             | 6m                                                                                                                                                         |                                         | 15.36m                                                                                  |                              |                                       |          |  |
| GFA                                         |                  |                                                                                                                                                            |                                         | 28826.53sf(m2)                                                                          |                              |                                       |          |  |
| NET FLOOR AREA                              |                  |                                                                                                                                                            |                                         | 25136.29sf(m2)                                                                          |                              |                                       |          |  |
| LOT AREA                                    |                  |                                                                                                                                                            |                                         | 26564.06sf(m2)                                                                          |                              |                                       |          |  |
| CIRCULATION & SERVICES                      |                  |                                                                                                                                                            |                                         | 3690.24sf (610m2)                                                                       |                              |                                       |          |  |
| BALCONIES & PATIOS                          |                  |                                                                                                                                                            |                                         | 3418.78sf (193.2m2                                                                      | 2)                           |                                       |          |  |
| PARKING                                     |                  | STUDIO: 1.0 RATIO  1 BEDROOM: 1.25 RATIO  2 BEDROOM: 1.5 RATIO  0.14 STALL/UNIT (VISIT.)  SUB-TOTAL REQUIRED:                                              | 6<br>28.75<br>13.5<br>5.32<br><b>54</b> | 41 SPACES PROV<br>17 REGULAR (INC<br>ACCESSIBLE STA<br>24 SMALL (INCLUI<br>SHARE STALL) | LUDES 2<br>LLS)<br>DES 1 CAR |                                       |          |  |
|                                             |                  | PARKING INCENTIVE BONUSES: - 10% RENTAL REDUCTION - 5 PER CAR SHARE - 20% (UP TO 5) LONG TERM BIKE  TOTAL RESIDENTIAL PARKING                              | -5<br>-5<br>-5                          |                                                                                         | This fo                      | HEDULE<br>rms part of appl<br>20-0002 | lication |  |
|                                             |                  | REQUIRED:                                                                                                                                                  | 39                                      |                                                                                         |                              |                                       | City     |  |
|                                             |                  | 3.5STALL/ 100m2 CRU<br>CRU (67.6sm) REQUIRED                                                                                                               | 2                                       |                                                                                         | Planner<br>Initials          | JB                                    | Ke       |  |
|                                             |                  | <b>DEVELOPMENT TOTAL REQUIRED:</b><br>50% REGULAR<br>50% SMALL                                                                                             | <b>41</b><br>21<br>20                   | 41 PROVIDED<br>17 REGULAR<br>24 SMALL                                                   |                              |                                       |          |  |
| BICYCLE PARKING:<br>LONG TERM<br>SHORT TERM |                  | 1 PER STUDIO/1 BEDROOM 1.5 PER 2 BEDROOM 2 PER 500sm COMMERCIAL TOTAL REQUIRED FOR BONUS 6/Residential Entry 2//Commercial Entry TOTAL SHORT TERM REQUIRED | 29<br>13.5<br>1<br>44<br>18<br>2<br>20  | 44                                                                                      |                              |                                       |          |  |