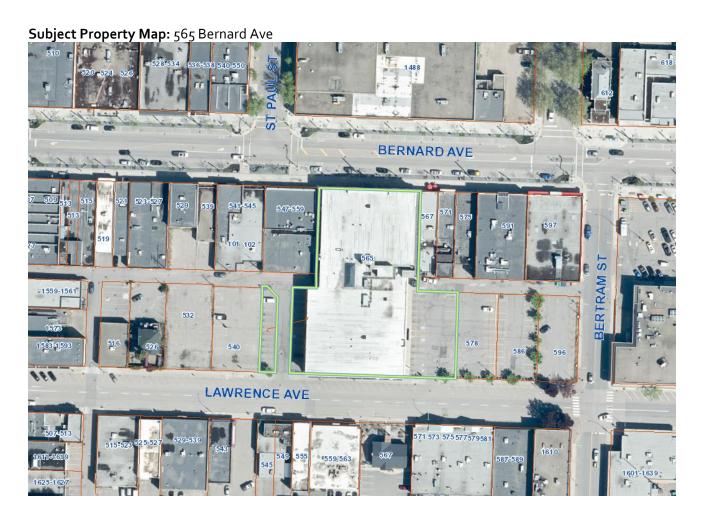

### REPORT TO COUNCIL

Date: October 5, 2021

To: Council

From: City Manager

**Department:** Development Planning

Application: LL21-0005 Owner: MKK Property Corp., Inc.

No. BC 1307626

Address: 26 - 565 Bernard Ave Applicant: Chico Dhuga

### 4.2 Site Context

The subject property is located within the Downtown Urban Centre in the Central City – OCP Sector. The surrounding area has predominantly the C7 Central Business Commercial zone and have Future Land Use Designation of MXR – Mixed-Use (Residential/Commercial).

Specifically, adjacent land uses are as follows:

| Orientation | Zoning                                                    | Land Use                     |
|-------------|-----------------------------------------------------------|------------------------------|
| North       | C7 - Central Business Commercial                          | Office and Residential Tower |
| East        | C7 - Central Business Commercial                          | Commercial Retail            |
| South       | C7 - Central Business Commercial                          | Commercial Retail            |
| West        | C7c - Central Business Commercial (Retail Cannabis Sales) | Commercial Retail            |

# Subject Property Map