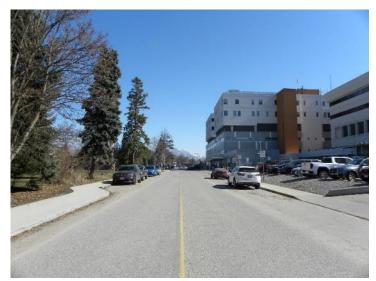

The subject site is directly adjacent to a major institutional use (Kelowna General Hospital, specifically the emergency room entry) and a low density single- family neighbourhood. The HD<sub>3</sub>(r) zone calls for building forms that can act as a buffer between the two uses. Planning sees the proposed building as beneficial in terms of use and form as it is designed to be integrated into the existing neighbourhood and will act as a buffer between the hospital campus and established low-density neighbourhood to the north. The project offers a minor increase in density in the form of rental housing that will directly benefit the hospital campus by offering rental housing for Staff and longer-term visitors. Additionally, one commercial unit located at the ground level is provided. The site is designed to buffer from the existing single family residential to the west and across the laneway to the north. The building and garbage enclosure is set closer to the east property line as this directly adjacent to the KGH parking lot.

## 4.3 Site Context

The subject properties are located in the Abbott St Heritage Conservation Area. Single-family homes are located to the north, separated by laneway access. A surface parking lot that serves Kelowna General Hospital is located to the east, and KGH (specifically the emergency room entry) is located across Royal Ave to the south. A single-family dwelling is on the adjacent property to the west.