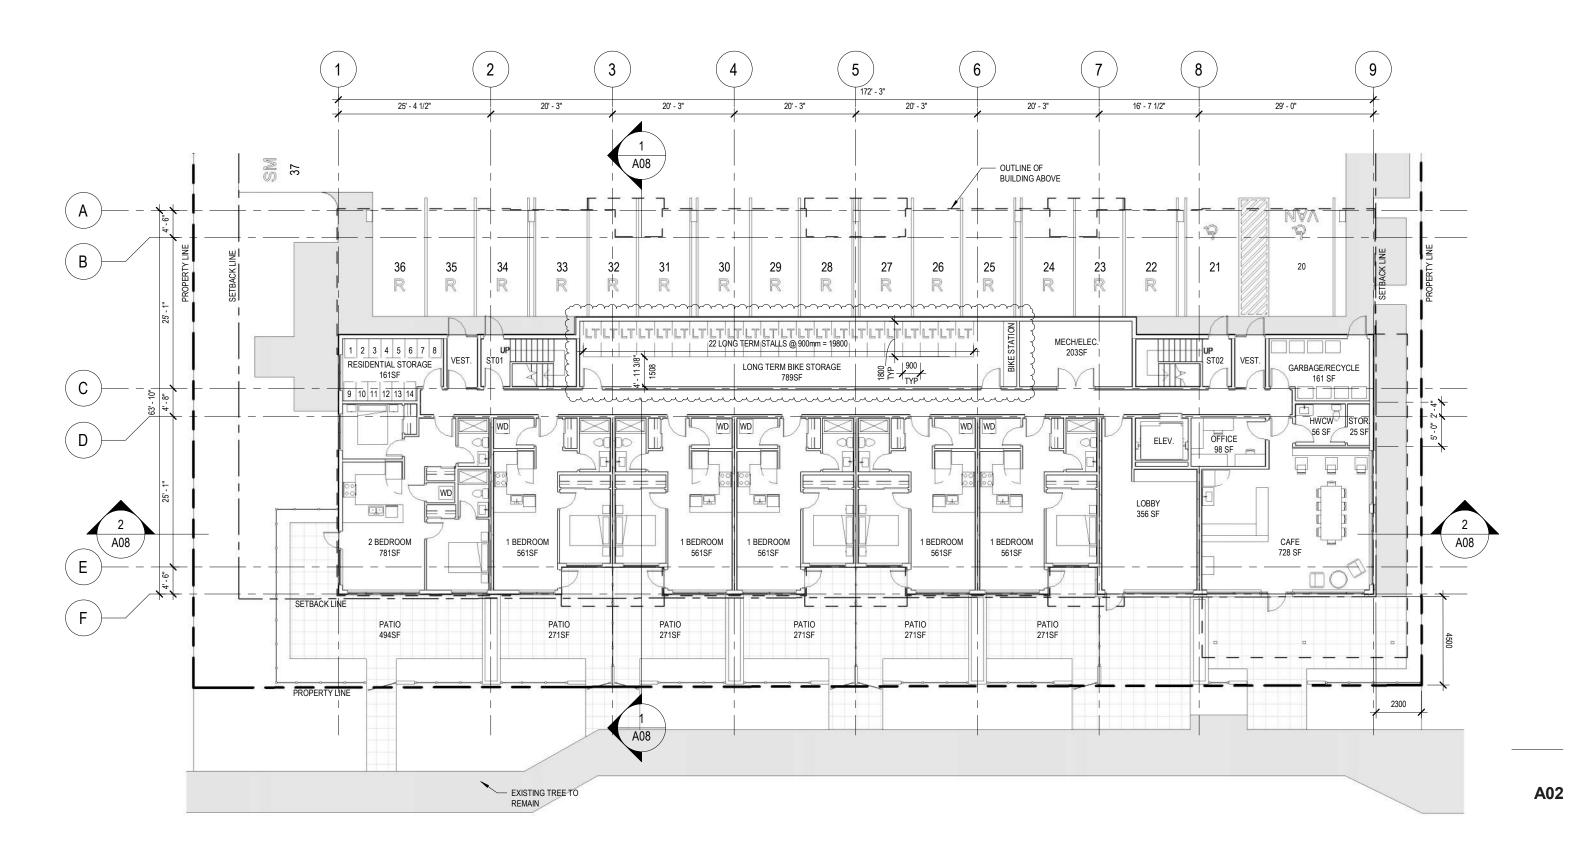

## 4.2 Project Description

The proposed building consists primarily of residential units, as well as a commercial retail unit (CRU) on the ground floor facing Royal Ave. The unit breakdown includes 6 studio, 23 one-bedroom, and 9 two-bedroom for a total of 38 residential units. The CRU is +/-728 sq. ft (67 sq. m). Future tenancy of the commercial unit must be an allowable use as per the HD3 zone (such as Health Services, minor).

## 4.4 Zoning Analysis Table

| CRITERIA                                           | HD <sub>3</sub> (r) ZONE<br>REQUIREMENTS                                                                                                           | PROPOSAL           |  |
|----------------------------------------------------|----------------------------------------------------------------------------------------------------------------------------------------------------|--------------------|--|
|                                                    | Existing Lot/Subdivision Regulations                                                                                                               |                    |  |
| Min. Lot Area                                      | 490m²                                                                                                                                              | 2467m²             |  |
| Min. Lot Width                                     | 30.om                                                                                                                                              | 62.76m             |  |
| Min. Lot Depth                                     | 13.0m                                                                                                                                              | 39.62m             |  |
|                                                    | Development Regulations                                                                                                                            |                    |  |
| Max. Floor Area Ratio                              | 1.0                                                                                                                                                | 0.95               |  |
| lax. Site Coverage (buildings, parking, driveways) | 60%                                                                                                                                                | 73%•               |  |
| Max. Height                                        | Lesser of 9.5m or 2 ½ storeys                                                                                                                      | 10.97m/3 storeys 2 |  |
| Min. Front Yard                                    | 4.5m                                                                                                                                               | 4.5m               |  |
| Min. Side Yard (east)                              | 2.0M                                                                                                                                               | 2.31M              |  |
| Min. Side Yard (west)                              | 2.0M                                                                                                                                               | 7.2m               |  |
| Min. Rear Yard                                     | 6.om                                                                                                                                               | 15.36m             |  |
|                                                    | Other Regulations                                                                                                                                  |                    |  |
| Min. Parking Requirements                          | 54 total required before reductions Reductions applied: 10% rental 5 stalls per car share (1 provided) 20% long term bike parking (up to 5 stalls) | 41                 |  |
| Min. Bicycle Parking                               | 44 stalls required for bonus<br>20 stalls short term                                                                                               | 64                 |  |
| Min. Private Open Space                            | m²                                                                                                                                                 | m²                 |  |
| Min. Loading Space                                 | m²                                                                                                                                                 | m²                 |  |

### PROJECT STATISTICS

|                                             | EXISTING ZONE    | TARGETED ZONE REQUIREMENT                                                                                                                                  |                                         | PROPOSED / PRO                                                                          | VIDED                        | UNIT TYPE                             | COUNT    |  |
|---------------------------------------------|------------------|------------------------------------------------------------------------------------------------------------------------------------------------------------|-----------------------------------------|-----------------------------------------------------------------------------------------|------------------------------|---------------------------------------|----------|--|
| ZONE                                        | RU1              | HD3                                                                                                                                                        |                                         | HD3                                                                                     |                              | STUDIO                                | 6 UNITS  |  |
| BUILDING HEIGHT                             | 9.5m 2.5 STOREYS | 10m 3 STOREYS                                                                                                                                              |                                         | 10.97m @ MID-SL0                                                                        | OPE ROOF                     | 1 BR                                  | 23 UNITS |  |
| FAR                                         | -                | 1.0                                                                                                                                                        |                                         | 0.95                                                                                    |                              | 2 BR                                  | 9 UNITS  |  |
| COVERAGE                                    | 40%              | 60%                                                                                                                                                        |                                         | 73% INCLUDING F                                                                         | PARKING                      | TOTAL                                 | 38 UNITS |  |
| FRONT YARD                                  | 4.5m             | 4.5m                                                                                                                                                       |                                         | 4.5m                                                                                    |                              | HEALTH SERVICES                       | 1 UNIT   |  |
| SIDE YARD                                   | 2.0m             | 2.3m                                                                                                                                                       |                                         | 2.31m (East)+7.294                                                                      | lm(West)                     | THE LETT CENTRICES                    |          |  |
| REAR YARD                                   | 7.5m             | 6m                                                                                                                                                         |                                         | 15.36m                                                                                  |                              |                                       |          |  |
| GFA                                         |                  |                                                                                                                                                            |                                         | 28826.53sf(m2)                                                                          |                              |                                       |          |  |
| NET FLOOR AREA                              |                  |                                                                                                                                                            |                                         | 25136.29sf(m2)                                                                          |                              |                                       |          |  |
| LOT AREA                                    |                  |                                                                                                                                                            |                                         | 26564.06sf(m2)                                                                          |                              |                                       |          |  |
| CIRCULATION & SERVICES                      |                  |                                                                                                                                                            |                                         | 3690.24sf (610m2)                                                                       |                              |                                       |          |  |
| BALCONIES & PATIOS                          |                  |                                                                                                                                                            |                                         | 3418.78sf (193.2m2                                                                      | 2)                           |                                       |          |  |
| PARKING                                     |                  | STUDIO: 1.0 RATIO  1 BEDROOM: 1.25 RATIO  2 BEDROOM: 1.5 RATIO  0.14 STALL/UNIT (VISIT.)  SUB-TOTAL REQUIRED:                                              | 6<br>28.75<br>13.5<br>5.32<br><b>54</b> | 41 SPACES PROV<br>17 REGULAR (INC<br>ACCESSIBLE STA<br>24 SMALL (INCLUI<br>SHARE STALL) | LUDES 2<br>LLS)<br>DES 1 CAR |                                       |          |  |
|                                             |                  | PARKING INCENTIVE BONUSES: - 10% RENTAL REDUCTION - 5 PER CAR SHARE - 20% (UP TO 5) LONG TERM BIKE  TOTAL RESIDENTIAL PARKING                              | -5<br>-5<br>-5                          |                                                                                         | This fo                      | HEDULE<br>rms part of appl<br>20-0002 | lication |  |
|                                             |                  | REQUIRED:                                                                                                                                                  | 39                                      |                                                                                         |                              |                                       | City     |  |
|                                             |                  | 3.5STALL/ 100m2 CRU<br>CRU (67.6sm) REQUIRED                                                                                                               | 2                                       |                                                                                         | Planner<br>Initials          | JB                                    | Ke       |  |
|                                             |                  | <b>DEVELOPMENT TOTAL REQUIRED:</b><br>50% REGULAR<br>50% SMALL                                                                                             | <b>41</b><br>21<br>20                   | 41 PROVIDED<br>17 REGULAR<br>24 SMALL                                                   |                              |                                       |          |  |
| BICYCLE PARKING:<br>LONG TERM<br>SHORT TERM |                  | 1 PER STUDIO/1 BEDROOM 1.5 PER 2 BEDROOM 2 PER 500sm COMMERCIAL TOTAL REQUIRED FOR BONUS 6/Residential Entry 2//Commercial Entry TOTAL SHORT TERM REQUIRED | 29<br>13.5<br>1<br>44<br>18<br>2<br>20  | 44                                                                                      |                              |                                       |          |  |

| 1 BR     23 UNITS     561 sf       2 BR     9 UNITS     841-781 sf       TOTAL     38 UNITS       HEALTH SERVICES     1 UNIT     728 sf |
|-----------------------------------------------------------------------------------------------------------------------------------------|
| TOTAL 38 UNITS                                                                                                                          |
|                                                                                                                                         |
| HEALTH SERVICES 1 UNIT 728 sf                                                                                                           |
|                                                                                                                                         |