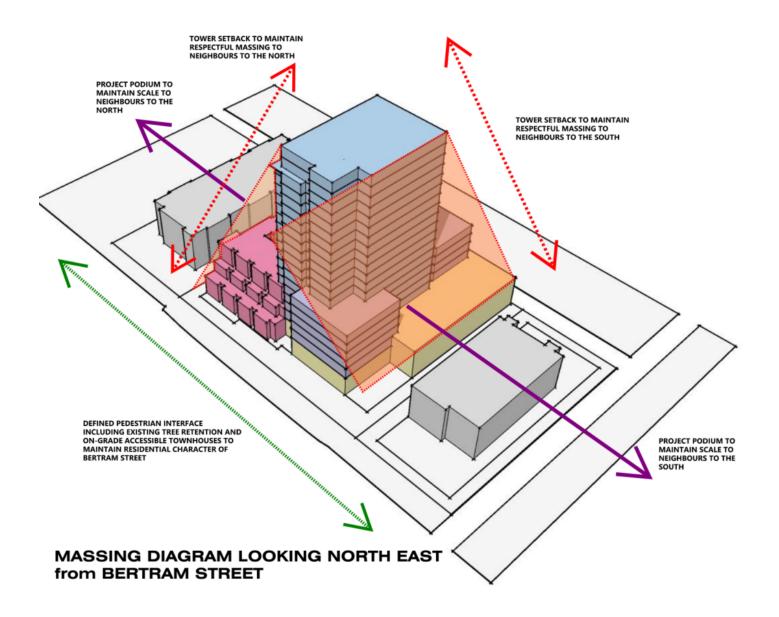

ed to ensure that the massing maintains the residential scale and context of the existing neighbourhood. Our approach is as follows:

- and the opportunity to provide urban mews.
- On-grade townhouses with opportunities for private garden / patios;
- On grade townhouses facing the North property line to transition towards the established residential area northward;
- Using the townhouses' design to create visual continuity with neighbouring buildings;
- Locating the Daycare to the Southwest corner of the site to provide eclecticism within the streetscape;
- Sensitive design of the parkade to orient vehicles without any light pollution to the neighbours;
- Providing intermediate podiums to "step back" appropriately from the neighbours;
- Providing a defined building base, middle, and top;





#### **Architectural Components and Materials**

Architectural components and materials have been have been included in the dissign of the project to enhance thement Planning design of the project to add a layer of visual interest as follows:

- Designing townhouses / townhouse base to provide rhythm and visual interest for residents and pedestrians alike along Bertram Street;
- Use of projections, building indentations, materials and textures to enhance the project's visual interest and articulation;
- Specification of building materials /cladding that is durable and low maintenance;
- Providing building "elements" to create recognisable and defined massing;
- Prominent and recognizable entrances with residential patios provide meaningful transition from the street to the landscape am