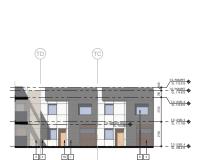

**ELEVATION - EAST** 

**ELEVATION - NORTH** 

1/16" = 1'-0" **ELEVATIONS** 

01 GRAY BRICK
02 VERTICAL SIDING
03 EXTERIOR PANELS
04 PLYWOOD
05 CHARCOAL GRAY STUCCO
06 CHARCOAL GRAY WINDOW MULLION
07 CHARCOAL GRAY TRIM
08 CHARCOAL GRAY RAILING
09 NATURAL CONCRETE
10 WOOD SLATS

CODE MATERIAL

MID-POINT ROOF SLOPE

35 - 11 7/8"

LEVEL 05

30 - 0"

LEVEL 02

10 - 0"

LEVEL 02

A07

**F**350

1/16" = 1'-0"

**ELEVATIONS** 

**ELEVATION - SOUTH** 

This forms part of application
# HAP20-0002

City of

Planner Initials