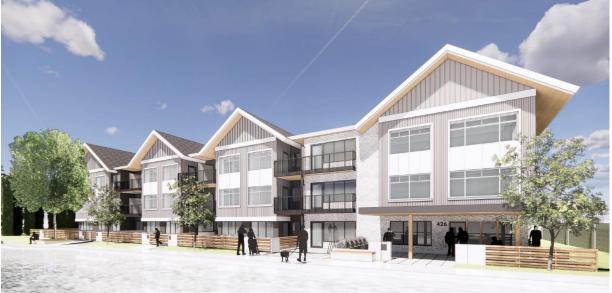

## 4.2 Project Description

The proposed building consists primarily of residential units, as well as a commercial retail unit (CRU) on the ground floor facing Royal Ave. The unit breakdown includes 6 studio, 23 one-bedroom, and 9 two-bedroom for a total of 38 residential units. The CRU is +/-728 sq. ft (67 sq. m). Future tenancy of the commercial unit must be an allowable use as per the HD3 zone (such as Health Services, minor).

The Heritage Alteration Permit was accompanied by a Heritage Report prepared by a Registered Heritage Professional. In the absence of the City of Kelowna Heritage Advisory Committee, Staff utilized the information in the report to assist in the review of the Heritage Alteration Permit, as well as Section 17.3.6 Design Guidelines directly in the HD3 zone. Staff have worked with the applicant to ensure the building as made a gesture to its heritage context, without attempting to mimic traditional heritage elements. Key heritage elements incorporated into the architecture include:

- Gable articulations (found on the buildings at 426 & 430 Royal to be demolished); and
- Vertical Siding.

Staff worked with the applicant on key form and character considerations through the application process, as highlighted below.

## Revised Building Design

- Incorporation of peaked roof design based off Heritage analysis and context;
- Incorporation of CRU; and
- Updated window treatment.

## Final Building Design

- Horizontal trim board added above the windows to enhance articulation;
- Deeper roof overhang which creates shading and exposes the soffit; and
- Use of a lighter color to reduce perceived bulk and mass of the building.

Overall, the building meets many desired guidelines such as:

- Reducing apparent mass and bulk;
- Appropriate roof form; and
- Prominent entrances off the street that adhere to the pattern of the established architectural style.