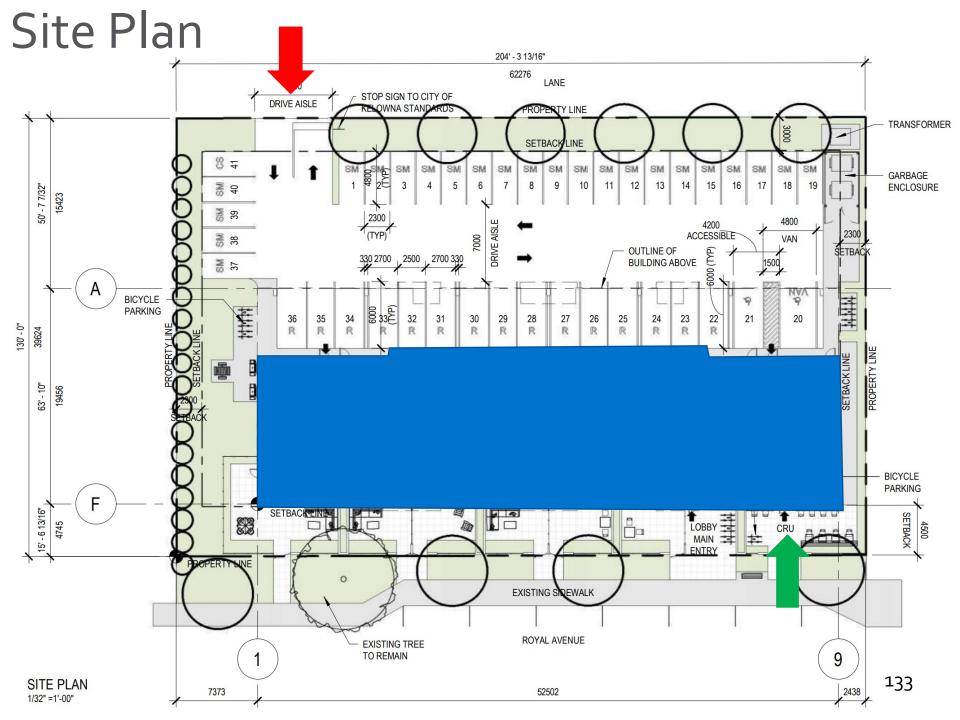

As per Section 8: Parking and Loading of Zoning Bylaw No. 8000, the applicant has received the following parking incentives: a 10% reduction for rental tenure only, 5 car stall reduction for providing a car-share stall and a 5-stall reduction for long-term bike parking. A Modo car share vehicle will be located directly on-site in a designated stall.

The proposed parking is a surface parking lot accessed off the rear lane. The applicant is requesting a site coverage increase in order to accommodate the required number of parking. The landscape plan indicates the use of permeable pavers for a portion of the parking stalls to help mitigate the negative impacts of increased site coverage. Additionally, Staff requested that a landscaped berm be provided at the rear property line to assist in creating physical buffer to the laneway and properties across the lane, as well as increase the amount of planting on site.

## 4.4 Zoning Analysis Table

| CRITERIA                                           | HD <sub>3</sub> (r) ZONE<br>REQUIREMENTS                                                                                                           | PROPOSAL           |  |
|----------------------------------------------------|----------------------------------------------------------------------------------------------------------------------------------------------------|--------------------|--|
|                                                    | Existing Lot/Subdivision Regulations                                                                                                               |                    |  |
| Min. Lot Area                                      | 490m²                                                                                                                                              | 2467m²             |  |
| Min. Lot Width                                     | 30.om                                                                                                                                              | 62.76m             |  |
| Min. Lot Depth                                     | 13.0m                                                                                                                                              | 39.62m             |  |
|                                                    | Development Regulations                                                                                                                            |                    |  |
| Max. Floor Area Ratio                              | 1.0                                                                                                                                                | 0.95               |  |
| lax. Site Coverage (buildings, parking, driveways) | 60%                                                                                                                                                | 73%•               |  |
| Max. Height                                        | Lesser of 9.5m or 2 ½ storeys                                                                                                                      | 10.97m/3 storeys 2 |  |
| Min. Front Yard                                    | 4.5m                                                                                                                                               | 4.5m               |  |
| Min. Side Yard (east)                              | 2.0M                                                                                                                                               | 2.31M              |  |
| Min. Side Yard (west)                              | 2.0M                                                                                                                                               | 7.2m               |  |
| Min. Rear Yard                                     | 6.om                                                                                                                                               | 15.36m             |  |
|                                                    | Other Regulations                                                                                                                                  |                    |  |
| Min. Parking Requirements                          | 54 total required before reductions Reductions applied: 10% rental 5 stalls per car share (1 provided) 20% long term bike parking (up to 5 stalls) | 41                 |  |
| Min. Bicycle Parking                               | 44 stalls required for bonus<br>20 stalls short term                                                                                               | 64                 |  |
| Min. Private Open Space                            | m²                                                                                                                                                 | m²                 |  |
| Min. Loading Space                                 | m²                                                                                                                                                 | m²                 |  |