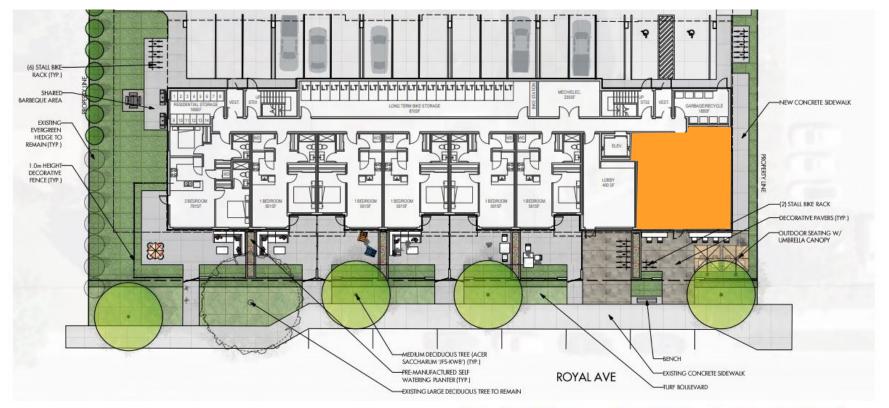

DEVELOPMENT SIGNAGE-

6 STALL BIKE RACK (TYP.)

TO REMAIN (TYP.)

—Shared Barbeque Area

-EXISTING EVERGREEN HEDGE

SHRUB PLANTING

PERMEABLE PAVER PARKING AREA

LANDSCAPE

SECTION

SCALE 1:75

## **NOTES**

1. PLANT MATERIAL AND CONSTRUCTION METHODS SHALL MEET OR EXCEED CNLA STANDARDS. ALL OFF-SITE LANDSCAPE WORKS TO MEEY CITY OF KELOWNA BYLAW 7900.

2. ALL SOFT LANDSCAPE AREAS SHALL BE WATERED BY A FULLY AUTOMATIC TIMED UNDERGROUND IRRIGATION SYSTEM.

3. TREE AND SHRUB BEDS TO BE DRESSED IN A MINIMUM 75mm DOUGLAS RED FIR MULCH, AS SHOWN IN PLANS. DO NOT PLACE WEED MAT UNDERNEATH TREE AND SHRUB BEDS.

4. TREE AND SHRUB BEDS TO RECEIVE A MINIMUM 300mm DEPTH TOPSOIL

5. TURF AREAS FROM SOD SHALL BE NO. 1 GRADE GROWN FROM CERTIFIED SEED OF IMPROVED CULTIVARS REGISTERED FOR SALE IN B.C. AND SHALL BE TOLERANT OF DROUGHT CONDITIONS. A MINIMUM OF 150mm DEPTH OF GROWING MEDIUM IS REQUIRED BENEATH TURF AREAS. TURF AREAS SHALL MEET EXISTING GRADES AND HARD SURFACES FLUSH.

6. SITE GRADING AND DRAINAGE WILL ENSURE THAT ALL STRUCTURES HAVE POSITIVE DRAINAGE, AND THAT NO WATER OR LOOSE IMPEDIMENTS WILL BE DISCHARGED FROM THE LOT ONTO ADJACENT PUBLIC, COMMON, OR PRIVATE PROPERTIES.