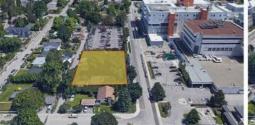

## 4.3 Site Context

The subject properties are located in the Abbott St Heritage Conservation Area. Single-family homes are located to the north, separated by laneway access. A surface parking lot that serves Kelowna General Hospital is located to the east, and KGH (specifically the emergency room entry) is located across Royal Ave to the south. A single-family dwelling is on the adjacent property to the west.

Specifically, adjacent land uses are as follows:

| Orientation | Zoning                        | Land Use               |
|-------------|-------------------------------|------------------------|
| North       | RU1- Large Lot Housing        | Single-family dwelling |
| East        | P1- Major Institutional       | Non-accessory parking  |
| South       | HD1- Kelowna General Hospital | Hospital               |
| West        | RU1- Large Lot Housing        | Single-family dwelling |