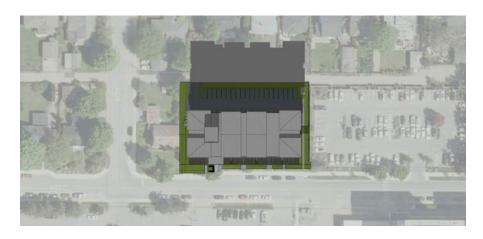

JB

MARCH 20 - 9:00PM

MARCH 20 - 12:00PM

MARCH 20 - 3:00PM

JUNE 21 - 9:00PM

JUNE 21 - 12:00PM

JUNE 21 - 3:00PM

DECEMBER 21 - 9:00PM

DECEMBER 20 - 12:00PM

DECEMBER 20 - 3:00PM

| CODE | MATERIAL                     |
|------|------------------------------|
| 01   | GRAY BRICK                   |
| 02   | VERTICAL SIDING              |
| 03   | EXTERIOR PANELS              |
| 04   | PLYWOOD                      |
| 05   | CHARCOAL GRAY STUCCO         |
| 06   | CHARCOAL GRAY WINDOW MULLION |
| 07   | CHARCOAL GRAY TRIM           |
| 08   | CHARCOAL GRAY RAILING        |
| 09   | NATURAL CONCRETE             |
| 10   | WOOD SLATS                   |