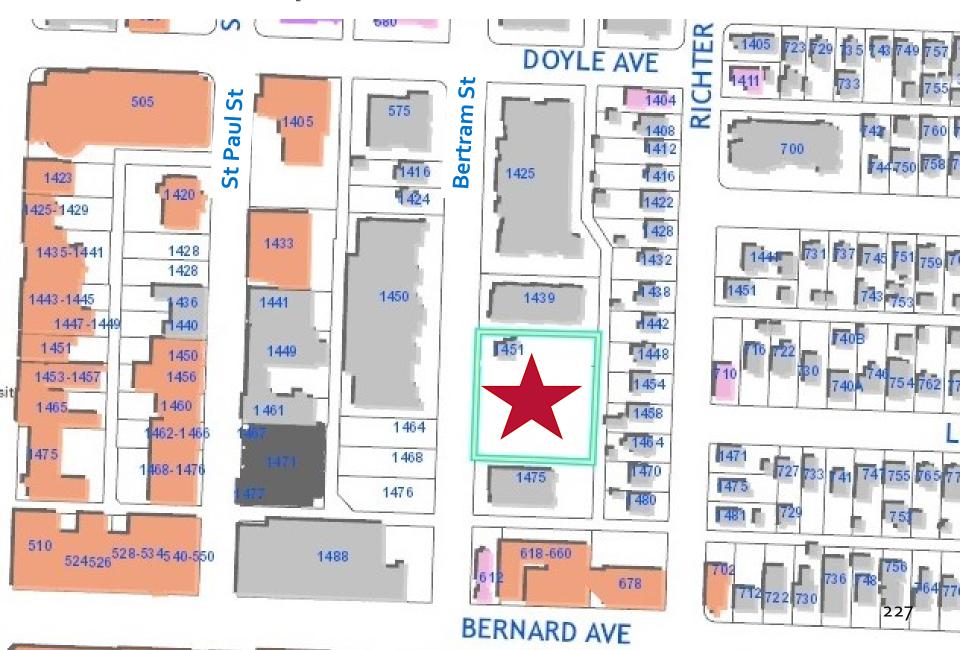

## Context Map

## 4.3 Site Context

The subject properties are located in the Abbott St Heritage Conservation Area. Single-family homes are located to the north, separated by laneway access. A surface parking lot that serves Kelowna General Hospital is located to the east, and KGH (specifically the emergency room entry) is located across Royal Ave to the south. A single-family dwelling is on the adjacent property to the west.

Specifically, adjacent land uses are as follows:

| Orientation | Zoning                        | Land Use               |
|-------------|-------------------------------|------------------------|
| North       | RU1- Large Lot Housing        | Single-family dwelling |
| East        | P1- Major Institutional       | Non-accessory parking  |
| South       | HD1- Kelowna General Hospital | Hospital               |
| West        | RU1- Large Lot Housing        | Single-family dwelling |