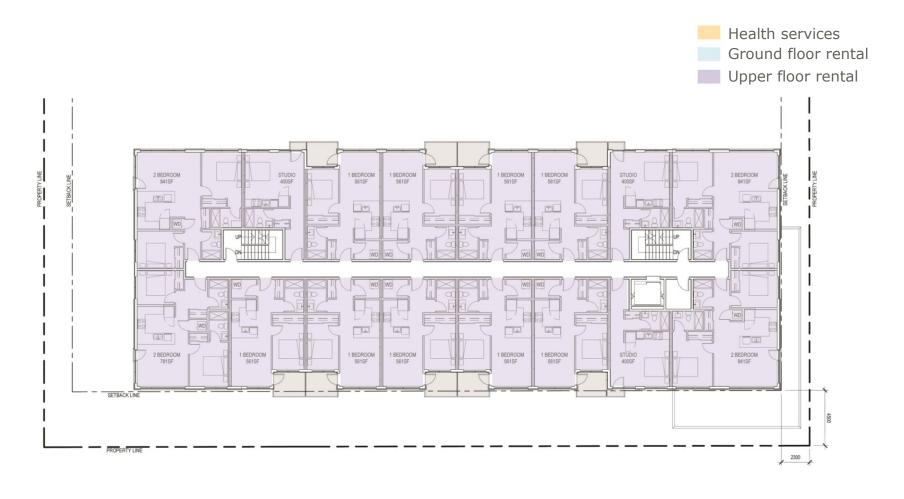

## 4.2 Project Description

The proposed building consists primarily of residential units, as well as a commercial retail unit (CRU) on the ground floor facing Royal Ave. The unit breakdown includes 6 studio, 23 one-bedroom, and 9 two-bedroom for a total of 38 residential units. The CRU is +/-728 sq. ft (67 sq. m). Future tenancy of the commercial unit must be an allowable use as per the HD3 zone (such as Health Services, minor).

## 4.4 Zoning Analysis Table

| CRITERIA                                           | HD <sub>3</sub> (r) ZONE<br>REQUIREMENTS                                                                                                           | PROPOSAL           |  |
|----------------------------------------------------|----------------------------------------------------------------------------------------------------------------------------------------------------|--------------------|--|
|                                                    | Existing Lot/Subdivision Regulations                                                                                                               |                    |  |
| Min. Lot Area                                      | 490m²                                                                                                                                              | 2467m²             |  |
| Min. Lot Width                                     | 30.om                                                                                                                                              | 62.76m             |  |
| Min. Lot Depth                                     | 13.0m                                                                                                                                              | 39.62m             |  |
|                                                    | Development Regulations                                                                                                                            |                    |  |
| Max. Floor Area Ratio                              | 1.0                                                                                                                                                | 0.95               |  |
| lax. Site Coverage (buildings, parking, driveways) | 60%                                                                                                                                                | 73%•               |  |
| Max. Height                                        | Lesser of 9.5m or 2 ½ storeys                                                                                                                      | 10.97m/3 storeys 2 |  |
| Min. Front Yard                                    | 4.5m                                                                                                                                               | 4.5m               |  |
| Min. Side Yard (east)                              | 2.0M                                                                                                                                               | 2.31M              |  |
| Min. Side Yard (west)                              | 2.0M                                                                                                                                               | 7.2m               |  |
| Min. Rear Yard                                     | 6.om                                                                                                                                               | 15.36m             |  |
|                                                    | Other Regulations                                                                                                                                  |                    |  |
| Min. Parking Requirements                          | 54 total required before reductions Reductions applied: 10% rental 5 stalls per car share (1 provided) 20% long term bike parking (up to 5 stalls) | 41                 |  |
| Min. Bicycle Parking                               | 44 stalls required for bonus<br>20 stalls short term                                                                                               | 64                 |  |
| Min. Private Open Space                            | m²                                                                                                                                                 | m²                 |  |
| Min. Loading Space                                 | m²                                                                                                                                                 | m²                 |  |

### PROJECT STATISTICS

|                                             | EXISTING ZONE    | TARGETED ZONE REQUIREMENT                                                                                                                                  |                                         | PROPOSED / PRO                                                                          | VIDED                        | UNIT TYPE                             | COUNT    |  |
|---------------------------------------------|------------------|------------------------------------------------------------------------------------------------------------------------------------------------------------|-----------------------------------------|-----------------------------------------------------------------------------------------|------------------------------|---------------------------------------|----------|--|
| ZONE                                        | RU1              | HD3                                                                                                                                                        |                                         | HD3                                                                                     |                              | STUDIO                                | 6 UNITS  |  |
| BUILDING HEIGHT                             | 9.5m 2.5 STOREYS | 10m 3 STOREYS                                                                                                                                              |                                         | 10.97m @ MID-SL0                                                                        | OPE ROOF                     | 1 BR                                  | 23 UNITS |  |
| FAR                                         | -                | 1.0                                                                                                                                                        |                                         | 0.95                                                                                    |                              | 2 BR                                  | 9 UNITS  |  |
| COVERAGE                                    | 40%              | 60%                                                                                                                                                        |                                         | 73% INCLUDING F                                                                         | PARKING                      | TOTAL                                 | 38 UNITS |  |
| FRONT YARD                                  | 4.5m             | 4.5m                                                                                                                                                       |                                         | 4.5m                                                                                    |                              | HEALTH SERVICES                       | 1 UNIT   |  |
| SIDE YARD                                   | 2.0m             | 2.3m                                                                                                                                                       |                                         | 2.31m (East)+7.294                                                                      | lm(West)                     | THE LETT CENTRICES                    |          |  |
| REAR YARD                                   | 7.5m             | 6m                                                                                                                                                         |                                         | 15.36m                                                                                  |                              |                                       |          |  |
| GFA                                         |                  |                                                                                                                                                            |                                         | 28826.53sf(m2)                                                                          |                              |                                       |          |  |
| NET FLOOR AREA                              |                  |                                                                                                                                                            |                                         | 25136.29sf(m2)                                                                          |                              |                                       |          |  |
| LOT AREA                                    |                  |                                                                                                                                                            |                                         | 26564.06sf(m2)                                                                          |                              |                                       |          |  |
| CIRCULATION & SERVICES                      |                  |                                                                                                                                                            |                                         | 3690.24sf (610m2)                                                                       |                              |                                       |          |  |
| BALCONIES & PATIOS                          |                  |                                                                                                                                                            |                                         | 3418.78sf (193.2m2                                                                      | 2)                           |                                       |          |  |
| PARKING                                     |                  | STUDIO: 1.0 RATIO  1 BEDROOM: 1.25 RATIO  2 BEDROOM: 1.5 RATIO  0.14 STALL/UNIT (VISIT.)  SUB-TOTAL REQUIRED:                                              | 6<br>28.75<br>13.5<br>5.32<br><b>54</b> | 41 SPACES PROV<br>17 REGULAR (INC<br>ACCESSIBLE STA<br>24 SMALL (INCLUI<br>SHARE STALL) | LUDES 2<br>LLS)<br>DES 1 CAR |                                       |          |  |
|                                             |                  | PARKING INCENTIVE BONUSES: - 10% RENTAL REDUCTION - 5 PER CAR SHARE - 20% (UP TO 5) LONG TERM BIKE  TOTAL RESIDENTIAL PARKING                              | -5<br>-5<br>-5                          |                                                                                         | This fo                      | HEDULE<br>rms part of appl<br>20-0002 | lication |  |
|                                             |                  | REQUIRED:                                                                                                                                                  | 39                                      |                                                                                         |                              |                                       | City     |  |
|                                             |                  | 3.5STALL/ 100m2 CRU<br>CRU (67.6sm) REQUIRED                                                                                                               | 2                                       |                                                                                         | Planner<br>Initials          | JB                                    | Ke       |  |
|                                             |                  | <b>DEVELOPMENT TOTAL REQUIRED:</b><br>50% REGULAR<br>50% SMALL                                                                                             | <b>41</b><br>21<br>20                   | 41 PROVIDED<br>17 REGULAR<br>24 SMALL                                                   |                              |                                       |          |  |
| BICYCLE PARKING:<br>LONG TERM<br>SHORT TERM |                  | 1 PER STUDIO/1 BEDROOM 1.5 PER 2 BEDROOM 2 PER 500sm COMMERCIAL TOTAL REQUIRED FOR BONUS 6/Residential Entry 2//Commercial Entry TOTAL SHORT TERM REQUIRED | 29<br>13.5<br>1<br>44<br>18<br>2<br>20  | 44                                                                                      |                              |                                       |          |  |

| 1 BR     23 UNITS     561 sf       2 BR     9 UNITS     841-781 sf       TOTAL     38 UNITS       HEALTH SERVICES     1 UNIT     728 sf |
|-----------------------------------------------------------------------------------------------------------------------------------------|
| TOTAL 38 UNITS                                                                                                                          |
|                                                                                                                                         |
| HEALTH SERVICES 1 UNIT 728 sf                                                                                                           |
|                                                                                                                                         |