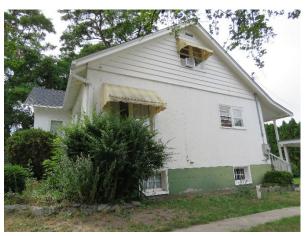

#### START TIME 7:50 PM - Abbott St 1815 - HAP21-0001 - Diane Duckett 4.1

### Staff:

- Displayed a PowerPoint Presentation summarizing the application.

### Diane Duckett, Applicant

-Spoke to the proposed addition and intended use.

Mayor Basran invited anyone participating online or in the gallery who deemed themselves affected to indicate they wish to speak followed by comments from Council.

No one participating online or in the gallery indicated they wished to speak.

There were no further comments.

Moved By Councillor Wooldridge/Seconded By Councillor DeHart

Ro886/21/09/21 THAT Council authorizes the issuance of Heritage Alteration Permit No. HAP21-0001 for Lot 10, Block B, District Lot 14, ODYD, Plan 2220, located at 1815 Abbott Street, Kelowna, BC subject to the following:

- 1. The dimensions and siting of the building to be constructed on the land be in accordance with Schedule "A";
- 2. The exterior design and finish of the building to be constructed on the land be in accordance with Schedule "B";

AND THAT variances to the following section of Zoning Bylaw No. 8000 be granted in accordance with Schedule "A":

### Section 13.1.6(e): RU1 — Large Lot Housing, Development Regulations

To vary the minimum rear yard setback from 7.5 m required to 5.5 m proposed.

AND THAT a certified arborist be retained during construction to ensure a rootzone barrier is established and maintained during construction as well as to follow the other Arborist's recommendations attached to this report in order to protect the silver maple tree located on the north side of the property.