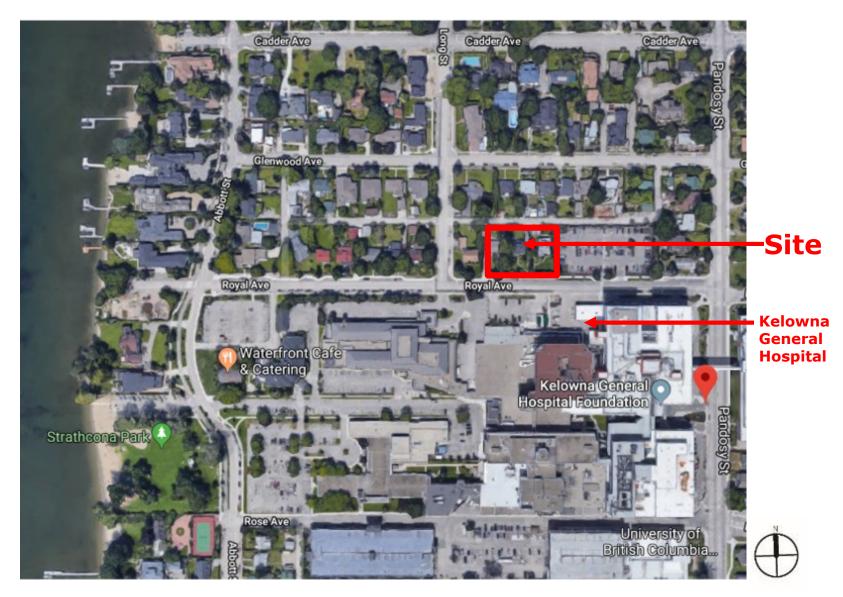

The subject site is directly adjacent to a major institutional use (Kelowna General Hospital, specifically the emergency room entry) and a low density single- family neighbourhood. The HD<sub>3</sub>(r) zone calls for building forms that can act as a buffer between the two uses. Planning sees the proposed building as beneficial in terms of use and form as it is designed to be integrated into the existing neighbourhood and will act as a buffer between the hospital campus and established low-density neighbourhood to the north. The project offers a minor increase in density in the form of rental housing that will directly benefit the hospital campus by offering rental housing for Staff and longer-term visitors. Additionally, one commercial unit located at the ground level is provided. The site is designed to buffer from the existing single family residential to the west and across the laneway to the north. The building and garbage enclosure is set closer to the east property line as this directly adjacent to the KGH parking lot.

## 4.3 Site Context

The subject properties are located in the Abbott St Heritage Conservation Area. Single-family homes are located to the north, separated by laneway access. A surface parking lot that serves Kelowna General Hospital is located to the east, and KGH (specifically the emergency room entry) is located across Royal Ave to the south. A single-family dwelling is on the adjacent property to the west.

Specifically, adjacent land uses are as follows:

| Orientation | Zoning                        | Land Use               |
|-------------|-------------------------------|------------------------|
| North       | RU1- Large Lot Housing        | Single-family dwelling |
| East        | P1- Major Institutional       | Non-accessory parking  |
| South       | HD1- Kelowna General Hospital | Hospital               |
| West        | RU1- Large Lot Housing        | Single-family dwelling |