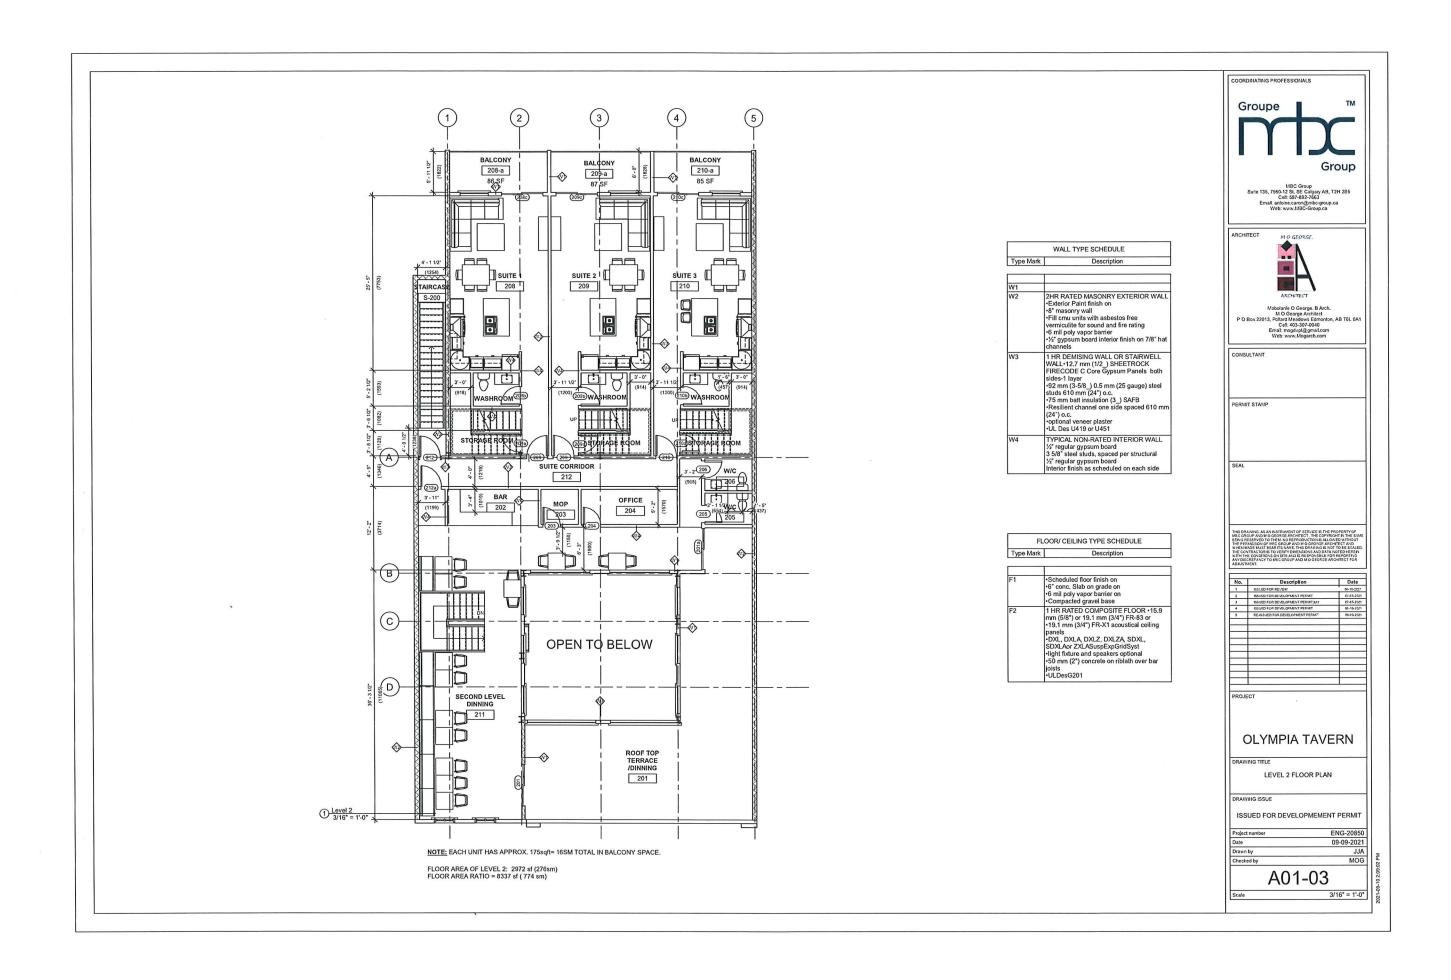

| Sheet | Number | Sheet | Name |
|-------|--------|-------|------|
|       |        |       |      |

| A01   | SITE TTTTTTTT }                  |
|-------|----------------------------------|
| £ A02 | LEVEL 01 FLOOR PLAN              |
| A03   | LEVELS 02+03 FLOOR PLAN          |
| A04   | ROOF PLAN }                      |
| A05   | ENLARGED FLOOR PLANS             |
| A06   | ÉLÉVÁTIONS }                     |
| A07   | ELEVATIONS 3                     |
| A08   | SECTIONS                         |
| A09   | PERSPECTIVE LOOKING NORTH EAST   |
| A10   | PERSPECTIVE LOOKING NORTH        |
| A11   | PERSPECTIVE LOOKING NORTH WEST 5 |
| A12   | PERSPECTIVE LOOKING SOUTH WEST { |
| A13   | PERSPECTIVE LOOKING SOUTH EAST.  |
| A14   | SHADOW ANALYSIS                  |
| Ã15   | COLOUR BOARD }                   |
| L1    | CONCEPTUAL LANDSCAPE PLAN        |
| L2    | WATER CONSERVATION PLAN          |

## **DENCITI Development Corp.** ROYAL AVENUE RENTAL DEVELOPMENT

PROJECT ADDRESS ARCHITECTS 416,426,430 ROYAL AVE KELOWNA V1Y 5L3

PROJECT NO. 1165088

## **REPLACEMENT SHEETS: 2021-05-11 DP + REZONING REV 3**

CLIENTS

HDR Architecture Associates, Inc.
500-1500 West Georgia Street
Vancouver, BC V6G 2Z6

Vancouver, BC V6E 4E6 hdrinc.com

denciti.ca

THE DEVELOPMENT IS A 3 STORY WOOD FRAME RENTAL HOUSING BUILDING CONSISTING OF A MIX OF STUDIOS, 1 BEDROOM AND 2 BEDROOM UNITS.

THE SCALE OF THE DEVELOPMENT IS BROKEN DOWN ACROSS ROYAL AVENUE WITH THE FAÇADE ARTICULATION AND MATERIAL TREATMENTS.

SURFACE PARKING FOR RESIDENTS IS ACCESSED FROM THE LANEWAY ON THE NORTH SIDE OF THE DEVELOPMENT. THIS PROMINENT LOCATION

ACROSS FROM KGH OFFERS RESIDENTS WITH ACCESS TO GREAT PUBLIC AMENITIES SUCH AS OKANAGAN LAKE AND CYCLING AND WALKING TRAILS. IN

ADDITION THE RESIDENTS WILL HAVE ACCESS TO PRIVATE DECKS, PATIOS, SECURED BICYCLE STORAGE AND SHARED GENERAL STORAGE SPACE.

RELEVANT CODES & BYLAWS
- BRITISH COLUMBIA BUILDING CODE 2018
- CITY OF KELOWNA ZONING BYLAW

ROYAL AVENUE RENTAL | DENCITI 05/11/2021 SITE SURVEY SITE & CONTEXT PHOTOS

AERIAL VIEW WEST

AERIAL VIEW EAST AERIAL VIEW SOUTH

### PROJECT STATISTICS

|                                             | EXISTING ZONE    | TARGETED ZONE REQUIREMENT                                                                                                                                  |                                         | PROPOSED / PRO                                                                          | VIDED                        | UNIT TYPE                             | COUNT    |  |
|---------------------------------------------|------------------|------------------------------------------------------------------------------------------------------------------------------------------------------------|-----------------------------------------|-----------------------------------------------------------------------------------------|------------------------------|---------------------------------------|----------|--|
| ZONE                                        | RU1              | HD3                                                                                                                                                        |                                         | HD3                                                                                     |                              | STUDIO                                | 6 UNITS  |  |
| BUILDING HEIGHT                             | 9.5m 2.5 STOREYS | 10m 3 STOREYS                                                                                                                                              |                                         | 10.97m @ MID-SL0                                                                        | OPE ROOF                     | 1 BR                                  | 23 UNITS |  |
| FAR                                         | -                | 1.0                                                                                                                                                        |                                         | 0.95                                                                                    |                              | 2 BR                                  | 9 UNITS  |  |
| COVERAGE                                    | 40%              | 60%                                                                                                                                                        |                                         | 73% INCLUDING F                                                                         | PARKING                      | TOTAL                                 | 38 UNITS |  |
| FRONT YARD                                  | 4.5m             | 4.5m                                                                                                                                                       |                                         | 4.5m                                                                                    |                              | HEALTH SERVICES                       | 1 UNIT   |  |
| SIDE YARD                                   | 2.0m             | 2.3m                                                                                                                                                       |                                         | 2.31m (East)+7.294                                                                      | lm(West)                     | THE LETT CENTRICES                    |          |  |
| REAR YARD                                   | 7.5m             | 6m                                                                                                                                                         |                                         | 15.36m                                                                                  |                              |                                       |          |  |
| GFA                                         |                  |                                                                                                                                                            |                                         | 28826.53sf(m2)                                                                          |                              |                                       |          |  |
| NET FLOOR AREA                              |                  |                                                                                                                                                            |                                         | 25136.29sf(m2)                                                                          |                              |                                       |          |  |
| LOT AREA                                    |                  |                                                                                                                                                            |                                         | 26564.06sf(m2)                                                                          |                              |                                       |          |  |
| CIRCULATION & SERVICES                      |                  |                                                                                                                                                            |                                         | 3690.24sf (610m2)                                                                       |                              |                                       |          |  |
| BALCONIES & PATIOS                          |                  |                                                                                                                                                            |                                         | 3418.78sf (193.2m2                                                                      | 2)                           |                                       |          |  |
| PARKING                                     |                  | STUDIO: 1.0 RATIO  1 BEDROOM: 1.25 RATIO  2 BEDROOM: 1.5 RATIO  0.14 STALL/UNIT (VISIT.)  SUB-TOTAL REQUIRED:                                              | 6<br>28.75<br>13.5<br>5.32<br><b>54</b> | 41 SPACES PROV<br>17 REGULAR (INC<br>ACCESSIBLE STA<br>24 SMALL (INCLUI<br>SHARE STALL) | LUDES 2<br>LLS)<br>DES 1 CAR |                                       |          |  |
|                                             |                  | PARKING INCENTIVE BONUSES: - 10% RENTAL REDUCTION - 5 PER CAR SHARE - 20% (UP TO 5) LONG TERM BIKE  TOTAL RESIDENTIAL PARKING                              | -5<br>-5<br>-5                          |                                                                                         | This fo                      | HEDULE<br>rms part of appl<br>20-0002 | lication |  |
|                                             |                  | REQUIRED:                                                                                                                                                  | 39                                      |                                                                                         |                              |                                       | City     |  |
|                                             |                  | 3.5STALL/ 100m2 CRU<br>CRU (67.6sm) REQUIRED                                                                                                               | 2                                       |                                                                                         | Planner<br>Initials          | JB                                    | Ke       |  |
|                                             |                  | <b>DEVELOPMENT TOTAL REQUIRED:</b><br>50% REGULAR<br>50% SMALL                                                                                             | <b>41</b><br>21<br>20                   | 41 PROVIDED<br>17 REGULAR<br>24 SMALL                                                   |                              |                                       |          |  |
| BICYCLE PARKING:<br>LONG TERM<br>SHORT TERM |                  | 1 PER STUDIO/1 BEDROOM 1.5 PER 2 BEDROOM 2 PER 500sm COMMERCIAL TOTAL REQUIRED FOR BONUS 6/Residential Entry 2//Commercial Entry TOTAL SHORT TERM REQUIRED | 29<br>13.5<br>1<br>44<br>18<br>2<br>20  | 44                                                                                      |                              |                                       |          |  |

| 1 BR     23 UNITS     561 sf       2 BR     9 UNITS     841-781 sf       TOTAL     38 UNITS       HEALTH SERVICES     1 UNIT     728 sf |
|-----------------------------------------------------------------------------------------------------------------------------------------|
| TOTAL 38 UNITS                                                                                                                          |
|                                                                                                                                         |
| HEALTH SERVICES 1 UNIT 728 sf                                                                                                           |
|                                                                                                                                         |