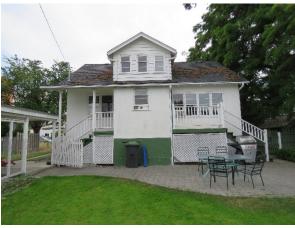

#### START TIME 7:50 PM - Abbott St 1815 - HAP21-0001 - Diane Duckett 4.1

### Staff:

- Displayed a PowerPoint Presentation summarizing the application.

### Diane Duckett, Applicant

-Spoke to the proposed addition and intended use.

Mayor Basran invited anyone participating online or in the gallery who deemed themselves affected to indicate they wish to speak followed by comments from Council.

No one participating online or in the gallery indicated they wished to speak.

There were no further comments.

Moved By Councillor Wooldridge/Seconded By Councillor DeHart

Ro886/21/09/21 THAT Council authorizes the issuance of Heritage Alteration Permit No. HAP21-0001 for Lot 10, Block B, District Lot 14, ODYD, Plan 2220, located at 1815 Abbott Street, Kelowna, BC subject to the following:

- 1. The dimensions and siting of the building to be constructed on the land be in accordance with Schedule "A";
- 2. The exterior design and finish of the building to be constructed on the land be in accordance with Schedule "B";

AND THAT variances to the following section of Zoning Bylaw No. 8000 be granted in accordance with Schedule "A":

### Section 13.1.6(e): RU1 — Large Lot Housing, Development Regulations

To vary the minimum rear yard setback from 7.5 m required to 5.5 m proposed.

AND THAT a certified arborist be retained during construction to ensure a rootzone barrier is established and maintained during construction as well as to follow the other Arborist's recommendations attached to this report in order to protect the silver maple tree located on the north side of the property.