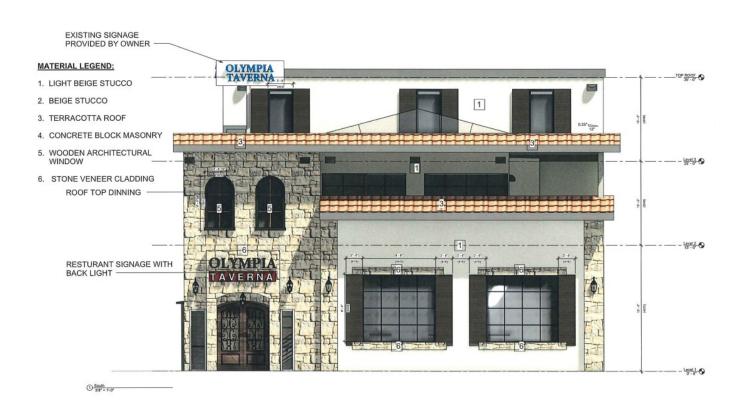

## CONCEPTUAL LANDSCAPE PLAN

| ISSL | jed for / revision |                    |
|------|--------------------|--------------------|
| 1    | 19.04.25           | Review             |
| 2    | 19.06.28           | Review             |
| 3    | 19.08.14           | Review             |
| 4    | 20.02.07           | Development Permit |
| 5    | 20.04.27           | Development Permit |
| 6    | 20.09.10           | Development Permit |
| 7    | 20.11.26           | Development Permit |

416 Royal Ave.

426 Royal Ave.

430 Royal Ave.

This report is presented in three sections: the first is a description of the context of the subject properties; the second identifies the heritage values and character-defining elements of each of the three subject houses; and the third identifies the character-defining elements of the neighbouring properties and possible design strategies for the proposed multi-family building.