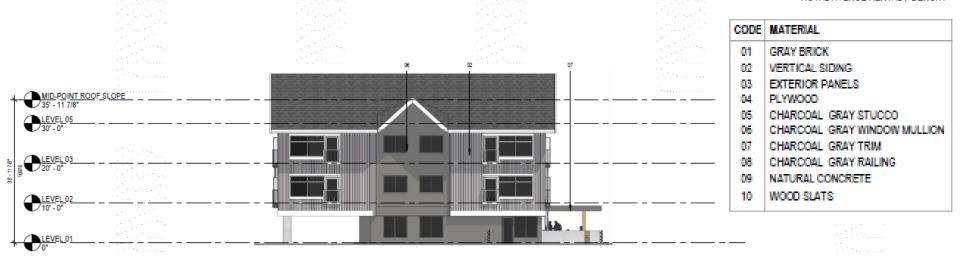

The Heritage Alteration Permit was accompanied by a Heritage Report prepared by a Registered Heritage Professional. In the absence of the City of Kelowna Heritage Advisory Committee, Staff utilized the information in the report to assist in the review of the Heritage Alteration Permit, as well as Section 17.3.6 Design Guidelines directly in the HD3 zone. Staff have worked with the applicant to ensure the building as made a gesture to its heritage context, without attempting to mimic traditional heritage elements. Key heritage elements incorporated into the architecture include:

- Gable articulations (found on the buildings at 426 & 430 Royal to be demolished); and
- Vertical Siding.

Staff worked with the applicant on key form and character considerations through the application process, as highlighted below.

## Revised Building Design

- Incorporation of peaked roof design based off Heritage analysis and context;
- Incorporation of CRU; and
- Updated window treatment.

## Final Building Design

- Horizontal trim board added above the windows to enhance articulation;
- Deeper roof overhang which creates shading and exposes the soffit; and
- Use of a lighter color to reduce perceived bulk and mass of the building.

**ELEVATION - EAST** 

**ELEVATION - NORTH** 

1/16" = 1'-0" **ELEVATIONS** 

01 GRAY BRICK
02 VERTICAL SIDING
03 EXTERIOR PANELS
04 PLYWOOD
05 CHARCOAL GRAY STUCCO
06 CHARCOAL GRAY WINDOW MULLION
07 CHARCOAL GRAY TRIM
08 CHARCOAL GRAY RAILING
09 NATURAL CONCRETE
10 WOOD SLATS

CODE MATERIAL

MID-POINT ROOF SLOPE

35 - 11 7/8"

LEVEL 05

30 - 0"

LEVEL 02

10 - 0"

LEVEL 02