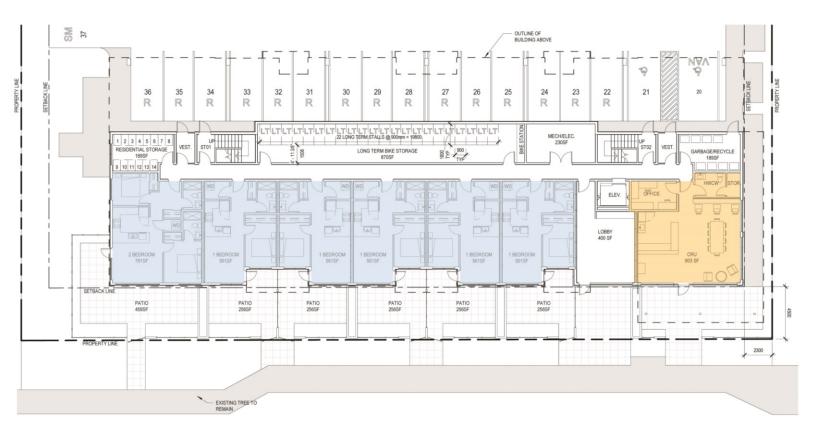

## 4.2 Project Description

The proposed building consists primarily of residential units, as well as a commercial retail unit (CRU) on the ground floor facing Royal Ave. The unit breakdown includes 6 studio, 23 one-bedroom, and 9 two-bedroom for a total of 38 residential units. The CRU is +/-728 sq. ft (67 sq. m). Future tenancy of the commercial unit must be an allowable use as per the HD3 zone (such as Health Services, minor).

## 4.4 Zoning Analysis Table

| CRITERIA                                           | HD <sub>3</sub> (r) ZONE<br>REQUIREMENTS                                                                                                           | PROPOSAL           |  |
|----------------------------------------------------|----------------------------------------------------------------------------------------------------------------------------------------------------|--------------------|--|
|                                                    | Existing Lot/Subdivision Regulations                                                                                                               |                    |  |
| Min. Lot Area                                      | 490m²                                                                                                                                              | 2467m²             |  |
| Min. Lot Width                                     | 30.om                                                                                                                                              | 62.76m             |  |
| Min. Lot Depth                                     | 13.0m                                                                                                                                              | 39.62m             |  |
|                                                    | Development Regulations                                                                                                                            |                    |  |
| Max. Floor Area Ratio                              | 1.0                                                                                                                                                | 0.95               |  |
| lax. Site Coverage (buildings, parking, driveways) | 60%                                                                                                                                                | 73%•               |  |
| Max. Height                                        | Lesser of 9.5m or 2 ½ storeys                                                                                                                      | 10.97m/3 storeys 2 |  |
| Min. Front Yard                                    | 4.5m                                                                                                                                               | 4.5m               |  |
| Min. Side Yard (east)                              | 2.0M                                                                                                                                               | 2.31M              |  |
| Min. Side Yard (west)                              | 2.0M                                                                                                                                               | 7.2m               |  |
| Min. Rear Yard                                     | 6.om                                                                                                                                               | 15.36m             |  |
|                                                    | Other Regulations                                                                                                                                  |                    |  |
| Min. Parking Requirements                          | 54 total required before reductions Reductions applied: 10% rental 5 stalls per car share (1 provided) 20% long term bike parking (up to 5 stalls) | 41                 |  |
| Min. Bicycle Parking                               | 44 stalls required for bonus<br>20 stalls short term                                                                                               | 64                 |  |
| Min. Private Open Space                            | m²                                                                                                                                                 | m²                 |  |
| Min. Loading Space                                 | m²                                                                                                                                                 | m²                 |  |

### PROJECT STATISTICS

|                                             | EXISTING ZONE    | TARGETED ZONE REQUIREMENT                                                                                                                                  |                                         | PROPOSED / PRO                                                                          | VIDED                        | UNIT TYPE                             | COUNT    |  |
|---------------------------------------------|------------------|------------------------------------------------------------------------------------------------------------------------------------------------------------|-----------------------------------------|-----------------------------------------------------------------------------------------|------------------------------|---------------------------------------|----------|--|
| ZONE                                        | RU1              | HD3                                                                                                                                                        |                                         | HD3                                                                                     |                              | STUDIO                                | 6 UNITS  |  |
| BUILDING HEIGHT                             | 9.5m 2.5 STOREYS | 10m 3 STOREYS                                                                                                                                              |                                         | 10.97m @ MID-SL0                                                                        | OPE ROOF                     | 1 BR                                  | 23 UNITS |  |
| FAR                                         | -                | 1.0                                                                                                                                                        |                                         | 0.95                                                                                    |                              | 2 BR                                  | 9 UNITS  |  |
| COVERAGE                                    | 40%              | 60%                                                                                                                                                        |                                         | 73% INCLUDING F                                                                         | PARKING                      | TOTAL                                 | 38 UNITS |  |
| FRONT YARD                                  | 4.5m             | 4.5m                                                                                                                                                       |                                         | 4.5m                                                                                    |                              | HEALTH SERVICES                       | 1 UNIT   |  |
| SIDE YARD                                   | 2.0m             | 2.3m                                                                                                                                                       |                                         | 2.31m (East)+7.294                                                                      | lm(West)                     | THE LETT CENTRICES                    |          |  |
| REAR YARD                                   | 7.5m             | 6m                                                                                                                                                         |                                         | 15.36m                                                                                  |                              |                                       |          |  |
| GFA                                         |                  |                                                                                                                                                            |                                         | 28826.53sf(m2)                                                                          |                              |                                       |          |  |
| NET FLOOR AREA                              |                  |                                                                                                                                                            |                                         | 25136.29sf(m2)                                                                          |                              |                                       |          |  |
| LOT AREA                                    |                  |                                                                                                                                                            |                                         | 26564.06sf(m2)                                                                          |                              |                                       |          |  |
| CIRCULATION & SERVICES                      |                  |                                                                                                                                                            |                                         | 3690.24sf (610m2)                                                                       |                              |                                       |          |  |
| BALCONIES & PATIOS                          |                  |                                                                                                                                                            |                                         | 3418.78sf (193.2m2                                                                      | 2)                           |                                       |          |  |
| PARKING                                     |                  | STUDIO: 1.0 RATIO  1 BEDROOM: 1.25 RATIO  2 BEDROOM: 1.5 RATIO  0.14 STALL/UNIT (VISIT.)  SUB-TOTAL REQUIRED:                                              | 6<br>28.75<br>13.5<br>5.32<br><b>54</b> | 41 SPACES PROV<br>17 REGULAR (INC<br>ACCESSIBLE STA<br>24 SMALL (INCLUI<br>SHARE STALL) | LUDES 2<br>LLS)<br>DES 1 CAR |                                       |          |  |
|                                             |                  | PARKING INCENTIVE BONUSES: - 10% RENTAL REDUCTION - 5 PER CAR SHARE - 20% (UP TO 5) LONG TERM BIKE  TOTAL RESIDENTIAL PARKING                              | -5<br>-5<br>-5                          |                                                                                         | This fo                      | HEDULE<br>rms part of appl<br>20-0002 | lication |  |
|                                             |                  | REQUIRED:                                                                                                                                                  | 39                                      |                                                                                         |                              |                                       | City     |  |
|                                             |                  | 3.5STALL/ 100m2 CRU<br>CRU (67.6sm) REQUIRED                                                                                                               | 2                                       |                                                                                         | Planner<br>Initials          | JB                                    | Ke       |  |
|                                             |                  | <b>DEVELOPMENT TOTAL REQUIRED:</b><br>50% REGULAR<br>50% SMALL                                                                                             | <b>41</b><br>21<br>20                   | 41 PROVIDED<br>17 REGULAR<br>24 SMALL                                                   |                              |                                       |          |  |
| BICYCLE PARKING:<br>LONG TERM<br>SHORT TERM |                  | 1 PER STUDIO/1 BEDROOM 1.5 PER 2 BEDROOM 2 PER 500sm COMMERCIAL TOTAL REQUIRED FOR BONUS 6/Residential Entry 2//Commercial Entry TOTAL SHORT TERM REQUIRED | 29<br>13.5<br>1<br>44<br>18<br>2<br>20  | 44                                                                                      |                              |                                       |          |  |

| 1 BR     23 UNITS     561 sf       2 BR     9 UNITS     841-781 sf       TOTAL     38 UNITS       HEALTH SERVICES     1 UNIT     728 sf |
|-----------------------------------------------------------------------------------------------------------------------------------------|
| TOTAL 38 UNITS                                                                                                                          |
|                                                                                                                                         |
| HEALTH SERVICES 1 UNIT 728 sf                                                                                                           |
|                                                                                                                                         |