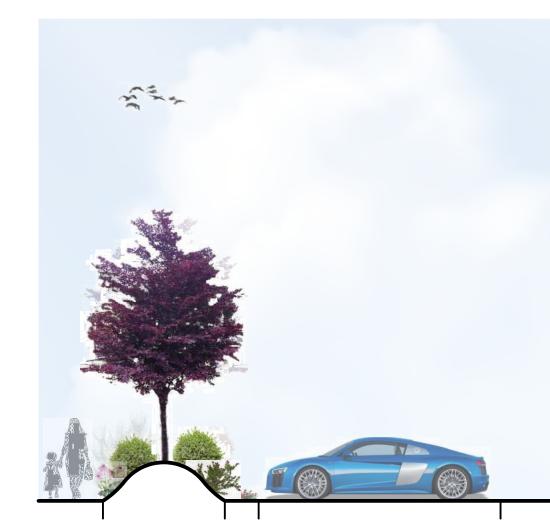

DEVELOPMENT SIGNAGE-

6 STALL BIKE RACK (TYP.)

TO REMAIN (TYP.)

—Shared Barbeque Area

-EXISTING EVERGREEN HEDGE

SHRUB PLANTING

PERMEABLE PAVER PARKING AREA

LANDSCAPE

SECTION

SCALE 1:75

## **NOTES**

1. PLANT MATERIAL AND CONSTRUCTION METHODS SHALL MEET OR EXCEED CNLA STANDARDS. ALL OFF-SITE LANDSCAPE WORKS TO MEEY CITY OF KELOWNA BYLAW 7900.

2. ALL SOFT LANDSCAPE AREAS SHALL BE WATERED BY A FULLY AUTOMATIC TIMED UNDERGROUND IRRIGATION SYSTEM.

3. TREE AND SHRUB BEDS TO BE DRESSED IN A MINIMUM 75mm DOUGLAS RED FIR MULCH, AS SHOWN IN PLANS. DO NOT PLACE WEED MAT UNDERNEATH TREE AND SHRUB BEDS.

4. TREE AND SHRUB BEDS TO RECEIVE A MINIMUM 300mm DEPTH TOPSOIL

5. TURF AREAS FROM SOD SHALL BE NO. 1 GRADE GROWN FROM CERTIFIED SEED OF IMPROVED CULTIVARS REGISTERED FOR SALE IN B.C. AND SHALL BE TOLERANT OF DROUGHT CONDITIONS. A MINIMUM OF 150mm DEPTH OF GROWING MEDIUM IS REQUIRED BENEATH TURF AREAS. TURF AREAS SHALL MEET EXISTING GRADES AND HARD SURFACES FLUSH.

6. SITE GRADING AND DRAINAGE WILL ENSURE THAT ALL STRUCTURES HAVE POSITIVE DRAINAGE, AND THAT NO WATER OR LOOSE IMPEDIMENTS WILL BE DISCHARGED FROM THE LOT ONTO ADJACENT PUBLIC, COMMON, OR PRIVATE PROPERTIES.