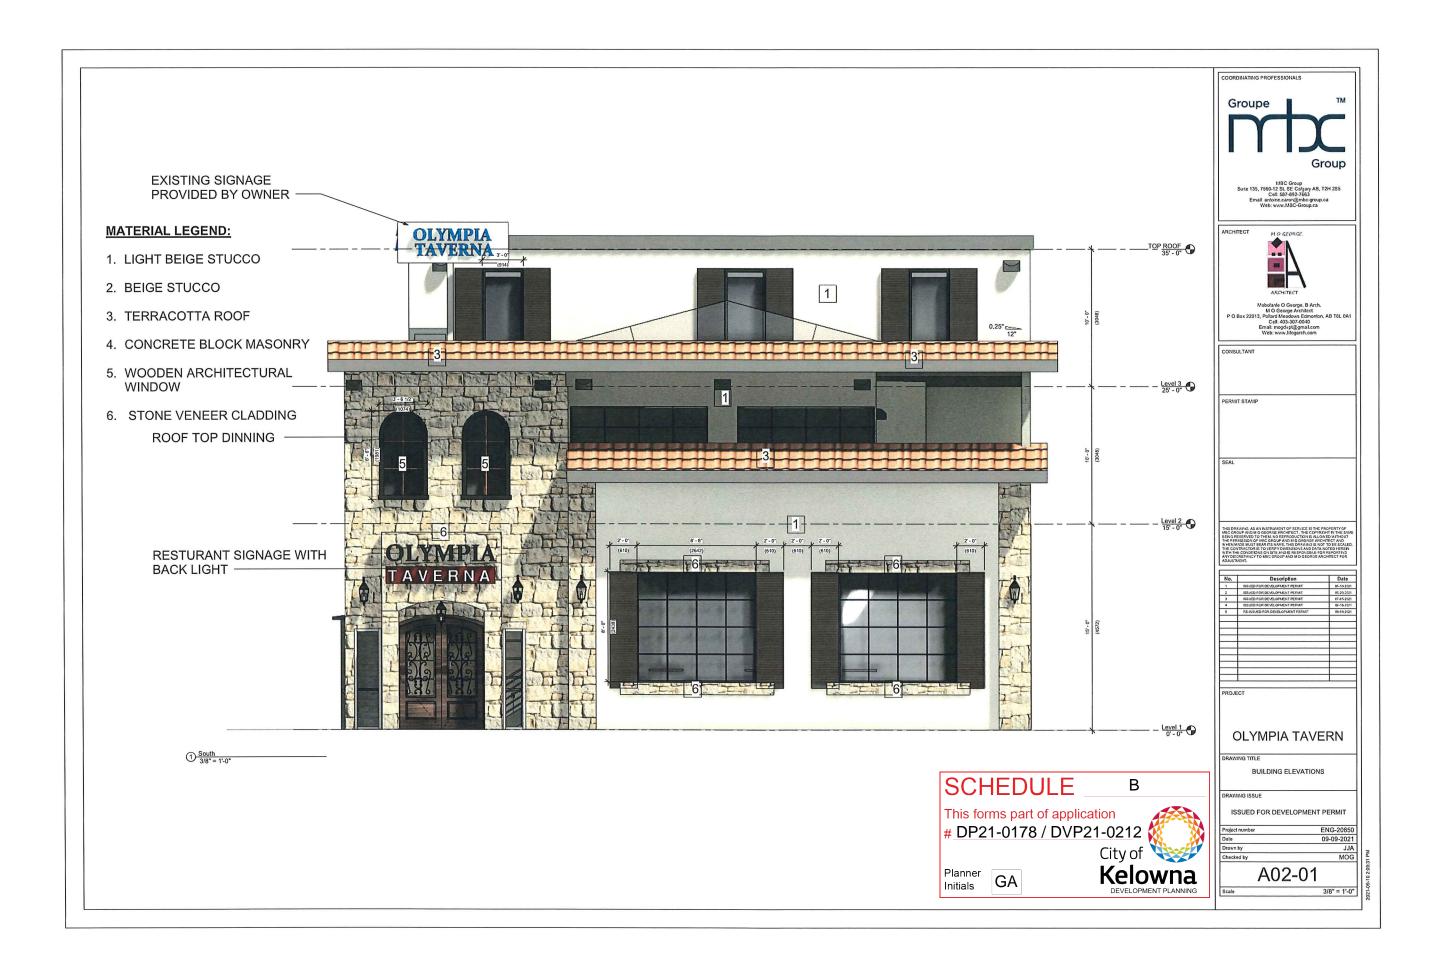

| Sheet | Number | Sheet | Name |
|-------|--------|-------|------|
|       |        |       |      |

| A01   | SITE TTTTTTTT }                  |
|-------|----------------------------------|
| £ A02 | LEVEL 01 FLOOR PLAN              |
| A03   | LEVELS 02+03 FLOOR PLAN          |
| A04   | ROOF PLAN }                      |
| A05   | ENLARGED FLOOR PLANS             |
| A06   | ÉLÉVÁTIONS }                     |
| A07   | ELEVATIONS 3                     |
| A08   | SECTIONS                         |
| A09   | PERSPECTIVE LOOKING NORTH EAST   |
| A10   | PERSPECTIVE LOOKING NORTH        |
| A11   | PERSPECTIVE LOOKING NORTH WEST 5 |
| A12   | PERSPECTIVE LOOKING SOUTH WEST { |
| A13   | PERSPECTIVE LOOKING SOUTH EAST.  |
| A14   | SHADOW ANALYSIS                  |
| Ã15   | COLOUR BOARD }                   |
| L1    | CONCEPTUAL LANDSCAPE PLAN        |
| L2    | WATER CONSERVATION PLAN          |

## **REPLACEMENT SHEETS: 2021-05-11 DP + REZONING REV 3**

CLIENTS

HDR Architecture Associates, Inc.
500-1500 West Georgia Street
Vancouver, BC V6G 2Z6

Vancouver, BC V6E 4E6 hdrinc.com

denciti.ca

THE DEVELOPMENT IS A 3 STORY WOOD FRAME RENTAL HOUSING BUILDING CONSISTING OF A MIX OF STUDIOS, 1 BEDROOM AND 2 BEDROOM UNITS.

THE SCALE OF THE DEVELOPMENT IS BROKEN DOWN ACROSS ROYAL AVENUE WITH THE FAÇADE ARTICULATION AND MATERIAL TREATMENTS.

SURFACE PARKING FOR RESIDENTS IS ACCESSED FROM THE LANEWAY ON THE NORTH SIDE OF THE DEVELOPMENT. THIS PROMINENT LOCATION

ACROSS FROM KGH OFFERS RESIDENTS WITH ACCESS TO GREAT PUBLIC AMENITIES SUCH AS OKANAGAN LAKE AND CYCLING AND WALKING TRAILS. IN

ADDITION THE RESIDENTS WILL HAVE ACCESS TO PRIVATE DECKS, PATIOS, SECURED BICYCLE STORAGE AND SHARED GENERAL STORAGE SPACE.