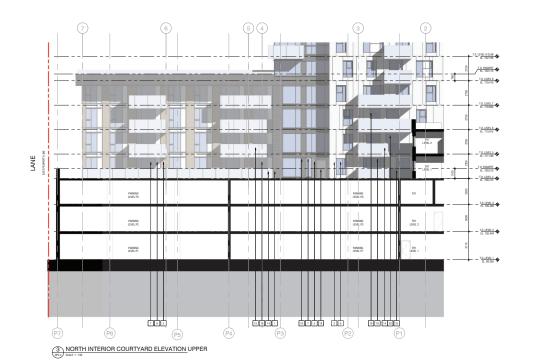

**ELEVATION - EAST** 

**ELEVATION - NORTH** 

1/16" = 1'-0" **ELEVATIONS** 

01 GRAY BRICK
02 VERTICAL SIDING
03 EXTERIOR PANELS
04 PLYWOOD
05 CHARCOAL GRAY STUCCO
06 CHARCOAL GRAY WINDOW MULLION
07 CHARCOAL GRAY TRIM
08 CHARCOAL GRAY RAILING
09 NATURAL CONCRETE
10 WOOD SLATS

CODE MATERIAL

MID-POINT ROOF SLOPE

35 - 11 7/8"

LEVEL 05

30 - 0"

LEVEL 02

10 - 0"

LEVEL 02

A07

**F**350

1/16" = 1'-0"

**ELEVATIONS** 

**ELEVATION - SOUTH** 

This forms part of application
# HAP20-0002

City of

Planner Initials