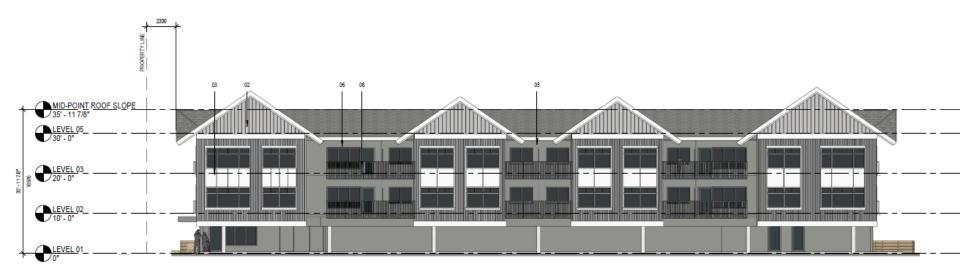

The Heritage Alteration Permit was accompanied by a Heritage Report prepared by a Registered Heritage Professional. In the absence of the City of Kelowna Heritage Advisory Committee, Staff utilized the information in the report to assist in the review of the Heritage Alteration Permit, as well as Section 17.3.6 Design Guidelines directly in the HD3 zone. Staff have worked with the applicant to ensure the building as made a gesture to its heritage context, without attempting to mimic traditional heritage elements. Key heritage elements incorporated into the architecture include:

- Gable articulations (found on the buildings at 426 & 430 Royal to be demolished); and
- Vertical Siding.

Staff worked with the applicant on key form and character considerations through the application process, as highlighted below.

## **2BR ENLARGED FLOOR PLAN**

841SF

**2BR ENLARGED FLOOR PLAN** 781SF

**1BR ENLARGED FLOOR PLAN** 

STUDIO ENLARGED FLOOR PLAN

CODE MATERIAL 01 GRAY BRICK 02 VERTICAL SIDING 03 EXTERIOR PANELS 04 PLYWOOD 05 CHARCOAL GRAY STUCCO
06 CHARCOAL GRAY WINDOW MULLION 07 CHARCOAL GRAY TRIM 08 CHARCOAL GRAY RAILING 09 NATURAL CONCRETE 10 WOOD SLATS