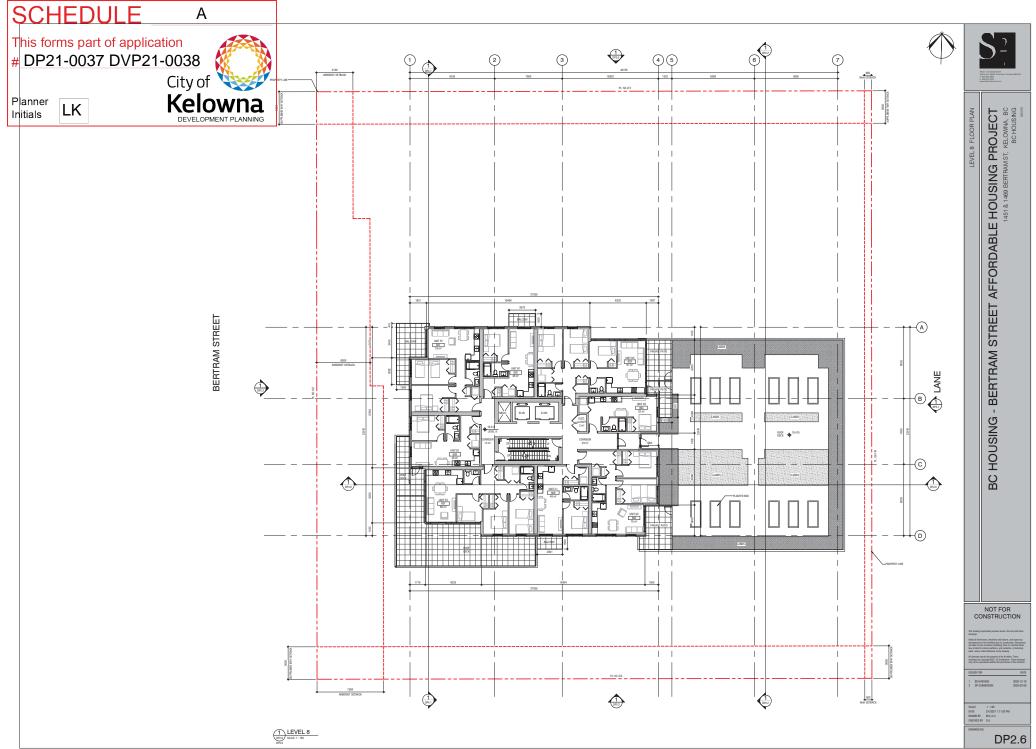

| Sheet | Number | Sheet | Name |
|-------|--------|-------|------|
|       |        |       |      |

| A01   | SITE TTTTTTTT }                  |
|-------|----------------------------------|
| £ A02 | LEVEL 01 FLOOR PLAN              |
| A03   | LEVELS 02+03 FLOOR PLAN          |
| A04   | ROOF PLAN }                      |
| A05   | ENLARGED FLOOR PLANS             |
| A06   | ÉLÉVÁTIONS }                     |
| A07   | ELEVATIONS 3                     |
| A08   | SECTIONS                         |
| A09   | PERSPECTIVE LOOKING NORTH EAST   |
| A10   | PERSPECTIVE LOOKING NORTH        |
| A11   | PERSPECTIVE LOOKING NORTH WEST 5 |
| A12   | PERSPECTIVE LOOKING SOUTH WEST { |
| A13   | PERSPECTIVE LOOKING SOUTH EAST.  |
| A14   | SHADOW ANALYSIS                  |
| Ã15   | COLOUR BOARD }                   |
| L1    | CONCEPTUAL LANDSCAPE PLAN        |
| L2    | WATER CONSERVATION PLAN          |

## **DENCITI Development Corp.** ROYAL AVENUE RENTAL DEVELOPMENT

PROJECT ADDRESS ARCHITECTS 416,426,430 ROYAL AVE KELOWNA V1Y 5L3

PROJECT NO. 1165088

## **REPLACEMENT SHEETS: 2021-05-11 DP + REZONING REV 3**

CLIENTS

HDR Architecture Associates, Inc.
500-1500 West Georgia Street
Vancouver, BC V6G 2Z6

Vancouver, BC V6E 4E6 hdrinc.com

denciti.ca

THE DEVELOPMENT IS A 3 STORY WOOD FRAME RENTAL HOUSING BUILDING CONSISTING OF A MIX OF STUDIOS, 1 BEDROOM AND 2 BEDROOM UNITS.

THE SCALE OF THE DEVELOPMENT IS BROKEN DOWN ACROSS ROYAL AVENUE WITH THE FAÇADE ARTICULATION AND MATERIAL TREATMENTS.

SURFACE PARKING FOR RESIDENTS IS ACCESSED FROM THE LANEWAY ON THE NORTH SIDE OF THE DEVELOPMENT. THIS PROMINENT LOCATION

ACROSS FROM KGH OFFERS RESIDENTS WITH ACCESS TO GREAT PUBLIC AMENITIES SUCH AS OKANAGAN LAKE AND CYCLING AND WALKING TRAILS. IN

ADDITION THE RESIDENTS WILL HAVE ACCESS TO PRIVATE DECKS, PATIOS, SECURED BICYCLE STORAGE AND SHARED GENERAL STORAGE SPACE.