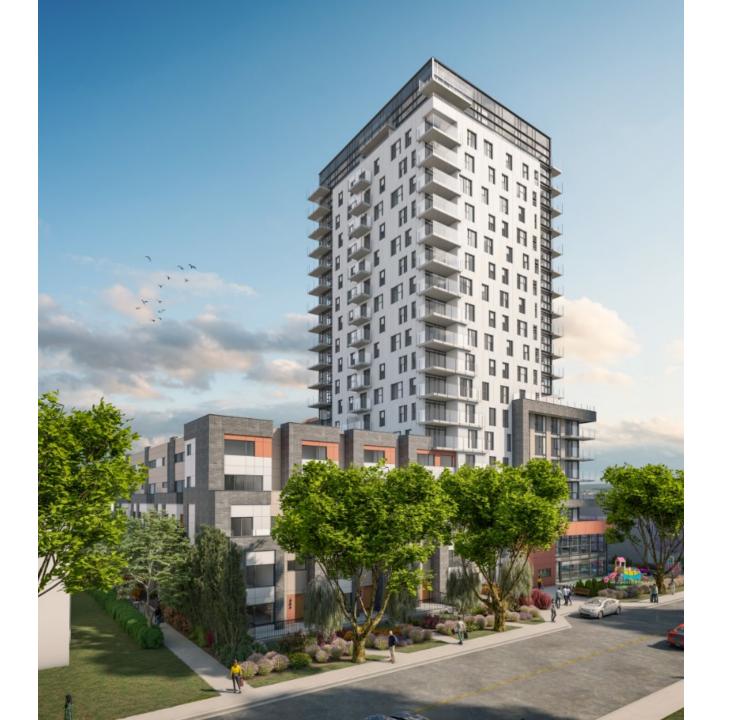

## **REPLACEMENT SHEETS: 2021-05-11 DP + REZONING REV 3**

CLIENTS

HDR Architecture Associates, Inc.
500-1500 West Georgia Street
Vancouver, BC V6G 2Z6

Vancouver, BC V6E 4E6 hdrinc.com

denciti.ca

THE DEVELOPMENT IS A 3 STORY WOOD FRAME RENTAL HOUSING BUILDING CONSISTING OF A MIX OF STUDIOS, 1 BEDROOM AND 2 BEDROOM UNITS.

THE SCALE OF THE DEVELOPMENT IS BROKEN DOWN ACROSS ROYAL AVENUE WITH THE FAÇADE ARTICULATION AND MATERIAL TREATMENTS.

SURFACE PARKING FOR RESIDENTS IS ACCESSED FROM THE LANEWAY ON THE NORTH SIDE OF THE DEVELOPMENT. THIS PROMINENT LOCATION

ACROSS FROM KGH OFFERS RESIDENTS WITH ACCESS TO GREAT PUBLIC AMENITIES SUCH AS OKANAGAN LAKE AND CYCLING AND WALKING TRAILS. IN

ADDITION THE RESIDENTS WILL HAVE ACCESS TO PRIVATE DECKS, PATIOS, SECURED BICYCLE STORAGE AND SHARED GENERAL STORAGE SPACE.