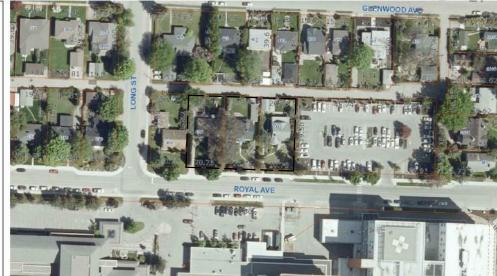

## 4.3 Site Context

The subject properties are located in the Abbott St Heritage Conservation Area. Single-family homes are located to the north, separated by laneway access. A surface parking lot that serves Kelowna General Hospital is located to the east, and KGH (specifically the emergency room entry) is located across Royal Ave to the south. A single-family dwelling is on the adjacent property to the west.

Specifically, adjacent land uses are as follows:

| Orientation | Zoning                        | Land Use               |
|-------------|-------------------------------|------------------------|
| North       | RU1- Large Lot Housing        | Single-family dwelling |
| East        | P1- Major Institutional       | Non-accessory parking  |
| South       | HD1- Kelowna General Hospital | Hospital               |
| West        | RU1- Large Lot Housing        | Single-family dwelling |