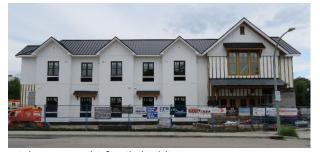

## 2.0 Purpose

To issue a Heritage Alteration Permit for a mixed-use building with variances to site coverage and building height.

## 3.0 Development Planning

Development Planning is supportive of the proposed Heritage Alteration Permit. The architecture has been significantly modified throughout the application review process to result in a building that makes a gesture to the heritage context of the area while also meeting the City's Urban Design Guidelines.

## 4.2 Project Description

The proposed building consists primarily of residential units, as well as a commercial retail unit (CRU) on the ground floor facing Royal Ave. The unit breakdown includes 6 studio, 23 one-bedroom, and 9 two-bedroom for a total of 38 residential units. The CRU is +/-728 sq. ft (67 sq. m). Future tenancy of the commercial unit must be an allowable use as per the HD3 zone (such as Health Services, minor).

## **DENCITI Development Corp.** ROYAL AVENUE RENTAL DEVELOPMENT

PROJECT ADDRESS ARCHITECTS 416,426,430 ROYAL AVE KELOWNA V1Y 5L3

PROJECT NO. 1165088

## **REPLACEMENT SHEETS: 2021-05-11 DP + REZONING REV 3**

CLIENTS

HDR Architecture Associates, Inc.
500-1500 West Georgia Street
Vancouver, BC V6G 2Z6

Vancouver, BC V6E 4E6 hdrinc.com

denciti.ca

THE DEVELOPMENT IS A 3 STORY WOOD FRAME RENTAL HOUSING BUILDING CONSISTING OF A MIX OF STUDIOS, 1 BEDROOM AND 2 BEDROOM UNITS.