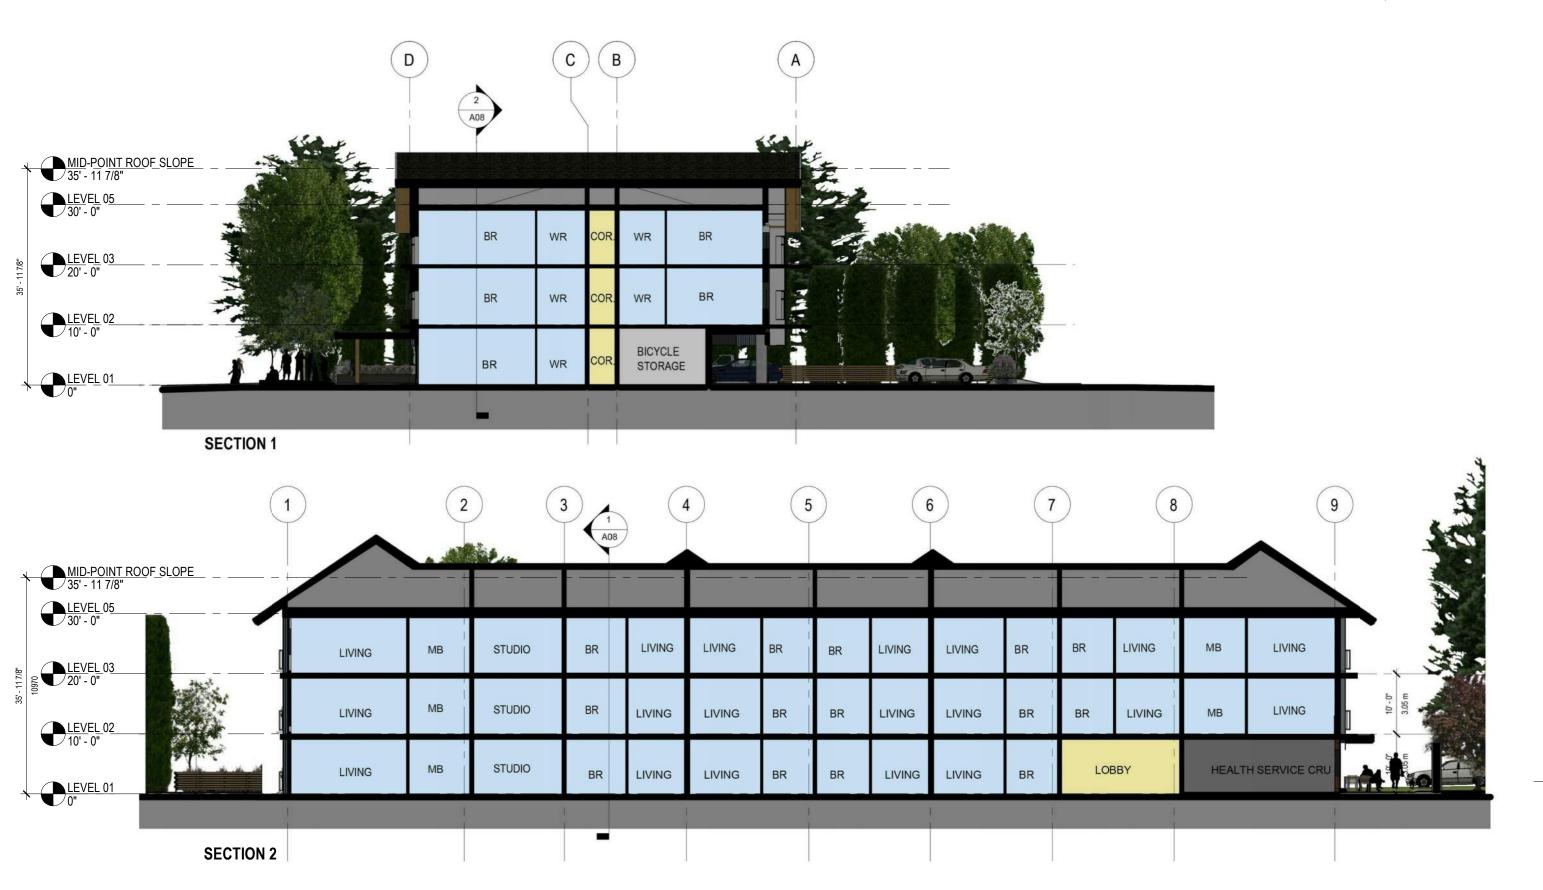

## 4.2 Project Description

The proposed building consists primarily of residential units, as well as a commercial retail unit (CRU) on the ground floor facing Royal Ave. The unit breakdown includes 6 studio, 23 one-bedroom, and 9 two-bedroom for a total of 38 residential units. The CRU is +/-728 sq. ft (67 sq. m). Future tenancy of the commercial unit must be an allowable use as per the HD3 zone (such as Health Services, minor).

## 4.4 Zoning Analysis Table

| CRITERIA                                           | HD <sub>3</sub> (r) ZONE<br>REQUIREMENTS                                                                                                           | PROPOSAL           |  |
|----------------------------------------------------|----------------------------------------------------------------------------------------------------------------------------------------------------|--------------------|--|
|                                                    | Existing Lot/Subdivision Regulations                                                                                                               |                    |  |
| Min. Lot Area                                      | 490m²                                                                                                                                              | 2467m²             |  |
| Min. Lot Width                                     | 30.om                                                                                                                                              | 62.76m             |  |
| Min. Lot Depth                                     | 13.0m                                                                                                                                              | 39.62m             |  |
|                                                    | Development Regulations                                                                                                                            |                    |  |
| Max. Floor Area Ratio                              | 1.0                                                                                                                                                | 0.95               |  |
| lax. Site Coverage (buildings, parking, driveways) | 60%                                                                                                                                                | 73%•               |  |
| Max. Height                                        | Lesser of 9.5m or 2 ½ storeys                                                                                                                      | 10.97m/3 storeys 2 |  |
| Min. Front Yard                                    | 4.5m                                                                                                                                               | 4.5m               |  |
| Min. Side Yard (east)                              | 2.0M                                                                                                                                               | 2.31M              |  |
| Min. Side Yard (west)                              | 2.0M                                                                                                                                               | 7.2m               |  |
| Min. Rear Yard                                     | 6.om                                                                                                                                               | 15.36m             |  |
|                                                    | Other Regulations                                                                                                                                  |                    |  |
| Min. Parking Requirements                          | 54 total required before reductions Reductions applied: 10% rental 5 stalls per car share (1 provided) 20% long term bike parking (up to 5 stalls) | 41                 |  |
| Min. Bicycle Parking                               | 44 stalls required for bonus<br>20 stalls short term                                                                                               | 64                 |  |
| Min. Private Open Space                            | m²                                                                                                                                                 | m²                 |  |
| Min. Loading Space                                 | m²                                                                                                                                                 | m²                 |  |

### PROJECT STATISTICS

|                                             | EXISTING ZONE    | TARGETED ZONE REQUIREMENT                                                                                                                                  |                                         | PROPOSED / PRO                                                                          | VIDED                        | UNIT TYPE                             | COUNT    |  |
|---------------------------------------------|------------------|------------------------------------------------------------------------------------------------------------------------------------------------------------|-----------------------------------------|-----------------------------------------------------------------------------------------|------------------------------|---------------------------------------|----------|--|
| ZONE                                        | RU1              | HD3                                                                                                                                                        |                                         | HD3                                                                                     |                              | STUDIO                                | 6 UNITS  |  |
| BUILDING HEIGHT                             | 9.5m 2.5 STOREYS | 10m 3 STOREYS                                                                                                                                              |                                         | 10.97m @ MID-SL0                                                                        | OPE ROOF                     | 1 BR                                  | 23 UNITS |  |
| FAR                                         | -                | 1.0                                                                                                                                                        |                                         | 0.95                                                                                    |                              | 2 BR                                  | 9 UNITS  |  |
| COVERAGE                                    | 40%              | 60%                                                                                                                                                        |                                         | 73% INCLUDING F                                                                         | PARKING                      | TOTAL                                 | 38 UNITS |  |
| FRONT YARD                                  | 4.5m             | 4.5m                                                                                                                                                       |                                         | 4.5m                                                                                    |                              | HEALTH SERVICES                       | 1 UNIT   |  |
| SIDE YARD                                   | 2.0m             | 2.3m                                                                                                                                                       |                                         | 2.31m (East)+7.294                                                                      | lm(West)                     | THE LETT CENTRICES                    |          |  |
| REAR YARD                                   | 7.5m             | 6m                                                                                                                                                         |                                         | 15.36m                                                                                  |                              |                                       |          |  |
| GFA                                         |                  |                                                                                                                                                            |                                         | 28826.53sf(m2)                                                                          |                              |                                       |          |  |
| NET FLOOR AREA                              |                  |                                                                                                                                                            |                                         | 25136.29sf(m2)                                                                          |                              |                                       |          |  |
| LOT AREA                                    |                  |                                                                                                                                                            |                                         | 26564.06sf(m2)                                                                          |                              |                                       |          |  |
| CIRCULATION & SERVICES                      |                  |                                                                                                                                                            |                                         | 3690.24sf (610m2)                                                                       |                              |                                       |          |  |
| BALCONIES & PATIOS                          |                  |                                                                                                                                                            |                                         | 3418.78sf (193.2m2                                                                      | 2)                           |                                       |          |  |
| PARKING                                     |                  | STUDIO: 1.0 RATIO  1 BEDROOM: 1.25 RATIO  2 BEDROOM: 1.5 RATIO  0.14 STALL/UNIT (VISIT.)  SUB-TOTAL REQUIRED:                                              | 6<br>28.75<br>13.5<br>5.32<br><b>54</b> | 41 SPACES PROV<br>17 REGULAR (INC<br>ACCESSIBLE STA<br>24 SMALL (INCLUI<br>SHARE STALL) | LUDES 2<br>LLS)<br>DES 1 CAR |                                       |          |  |
|                                             |                  | PARKING INCENTIVE BONUSES: - 10% RENTAL REDUCTION - 5 PER CAR SHARE - 20% (UP TO 5) LONG TERM BIKE  TOTAL RESIDENTIAL PARKING                              | -5<br>-5<br>-5                          |                                                                                         | This fo                      | HEDULE<br>rms part of appl<br>20-0002 | lication |  |
|                                             |                  | REQUIRED:                                                                                                                                                  | 39                                      |                                                                                         |                              |                                       | City     |  |
|                                             |                  | 3.5STALL/ 100m2 CRU<br>CRU (67.6sm) REQUIRED                                                                                                               | 2                                       |                                                                                         | Planner<br>Initials          | JB                                    | Ke       |  |
|                                             |                  | <b>DEVELOPMENT TOTAL REQUIRED:</b><br>50% REGULAR<br>50% SMALL                                                                                             | <b>41</b><br>21<br>20                   | 41 PROVIDED<br>17 REGULAR<br>24 SMALL                                                   |                              |                                       |          |  |
| BICYCLE PARKING:<br>LONG TERM<br>SHORT TERM |                  | 1 PER STUDIO/1 BEDROOM 1.5 PER 2 BEDROOM 2 PER 500sm COMMERCIAL TOTAL REQUIRED FOR BONUS 6/Residential Entry 2//Commercial Entry TOTAL SHORT TERM REQUIRED | 29<br>13.5<br>1<br>44<br>18<br>2<br>20  | 44                                                                                      |                              |                                       |          |  |

| 1 BR     23 UNITS     561 sf       2 BR     9 UNITS     841-781 sf       TOTAL     38 UNITS       HEALTH SERVICES     1 UNIT     728 sf |
|-----------------------------------------------------------------------------------------------------------------------------------------|
| TOTAL 38 UNITS                                                                                                                          |
|                                                                                                                                         |
| HEALTH SERVICES 1 UNIT 728 sf                                                                                                           |
|                                                                                                                                         |