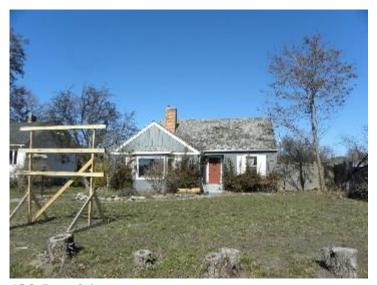

The subject site is directly adjacent to a major institutional use (Kelowna General Hospital, specifically the emergency room entry) and a low density single- family neighbourhood. The HD<sub>3</sub>(r) zone calls for building forms that can act as a buffer between the two uses. Planning sees the proposed building as beneficial in terms of use and form as it is designed to be integrated into the existing neighbourhood and will act as a buffer between the hospital campus and established low-density neighbourhood to the north. The project offers a minor increase in density in the form of rental housing that will directly benefit the hospital campus by offering rental housing for Staff and longer-term visitors. Additionally, one commercial unit located at the ground level is provided. The site is designed to buffer from the existing single family residential to the west and across the laneway to the north. The building and garbage enclosure is set closer to the east property line as this directly adjacent to the KGH parking lot.

## 4.3 Site Context

The subject properties are located in the Abbott St Heritage Conservation Area. Single-family homes are located to the north, separated by laneway access. A surface parking lot that serves Kelowna General Hospital is located to the east, and KGH (specifically the emergency room entry) is located across Royal Ave to the south. A single-family dwelling is on the adjacent property to the west.