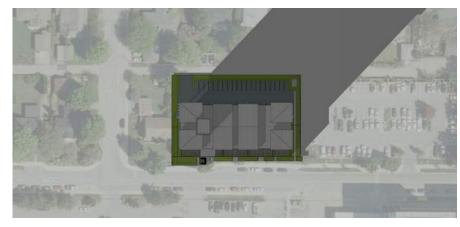

## Context Map

# Subject Property Map

## 4.3 Site Context

The subject properties are located in the Abbott St Heritage Conservation Area. Single-family homes are located to the north, separated by laneway access. A surface parking lot that serves Kelowna General Hospital is located to the east, and KGH (specifically the emergency room entry) is located across Royal Ave to the south. A single-family dwelling is on the adjacent property to the west.

Specifically, adjacent land uses are as follows:

| Orientation | Zoning                        | Land Use               |
|-------------|-------------------------------|------------------------|
| North       | RU1- Large Lot Housing        | Single-family dwelling |
| East        | P1- Major Institutional       | Non-accessory parking  |
| South       | HD1- Kelowna General Hospital | Hospital               |
| West        | RU1- Large Lot Housing        | Single-family dwelling |