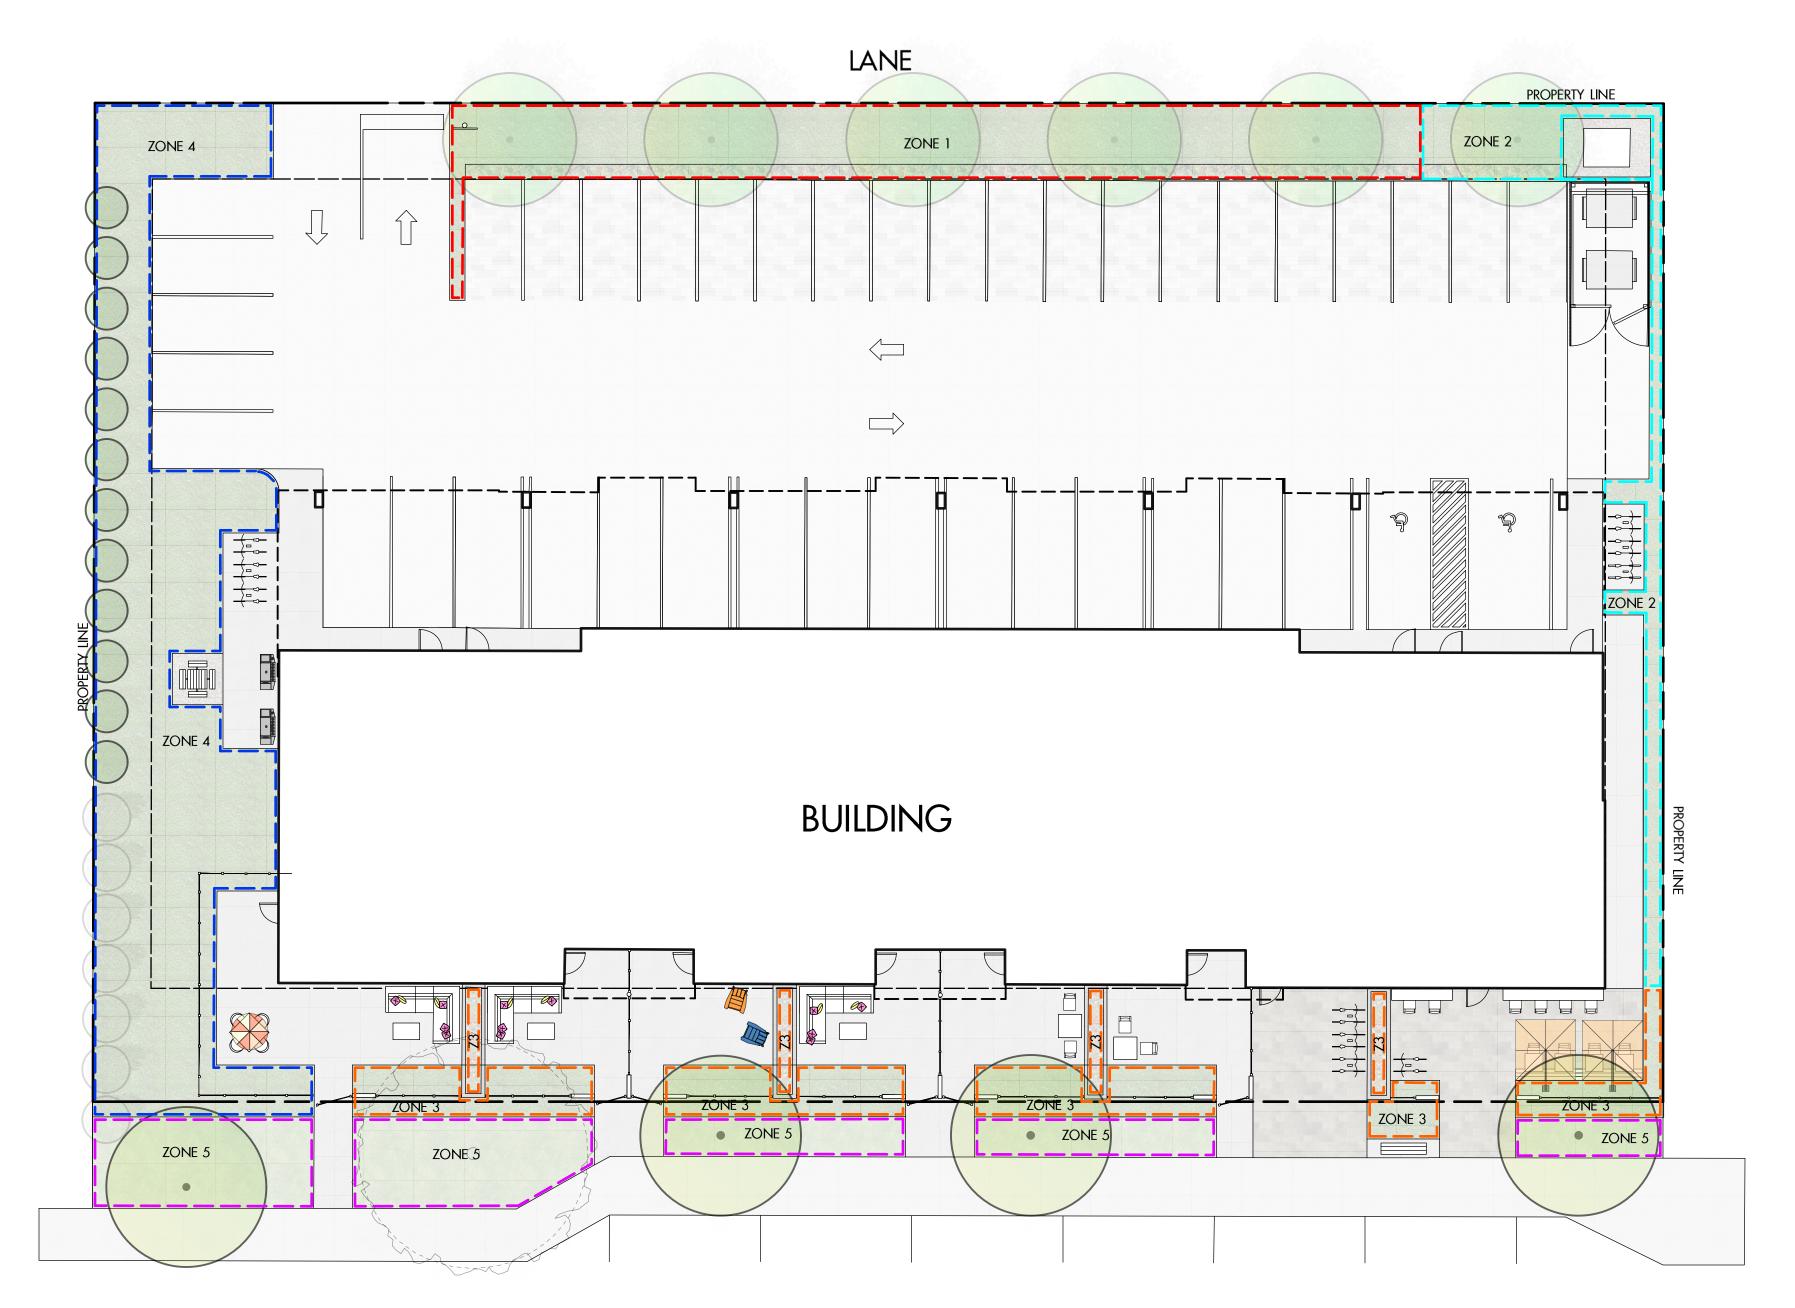

DEVELOPMENT SIGNAGE-

6 STALL BIKE RACK (TYP.)

TO REMAIN (TYP.)

—Shared Barbeque Area

-EXISTING EVERGREEN HEDGE

SHRUB PLANTING

PERMEABLE PAVER PARKING AREA

LANDSCAPE

SECTION

SCALE 1:75

## **NOTES**

1. PLANT MATERIAL AND CONSTRUCTION METHODS SHALL MEET OR EXCEED CNLA STANDARDS. ALL OFF-SITE LANDSCAPE WORKS TO MEEY CITY OF KELOWNA BYLAW 7900.

2. ALL SOFT LANDSCAPE AREAS SHALL BE WATERED BY A FULLY AUTOMATIC TIMED UNDERGROUND IRRIGATION SYSTEM.