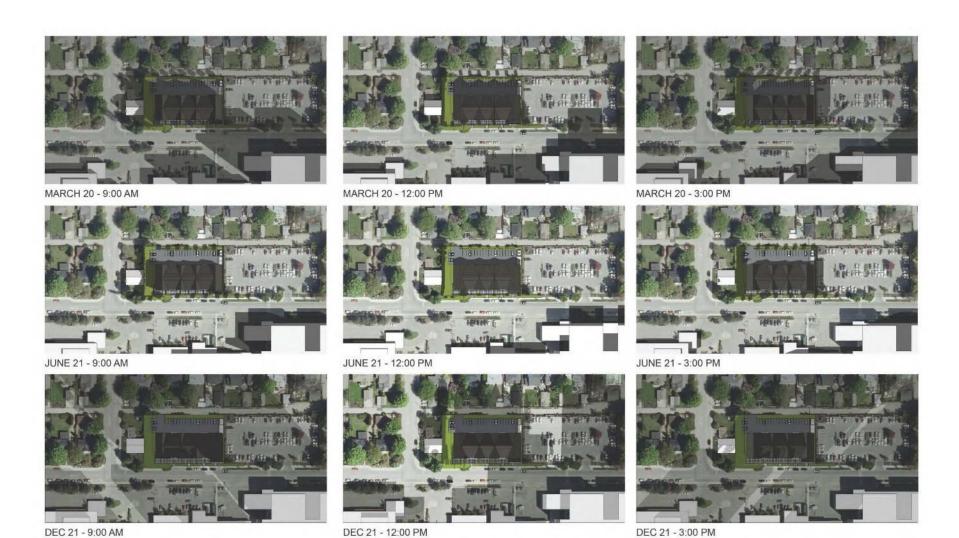

JB

MARCH 20 - 9:00PM

MARCH 20 - 12:00PM

MARCH 20 - 3:00PM

JUNE 21 - 9:00PM

JUNE 21 - 12:00PM

JUNE 21 - 3:00PM

DECEMBER 21 - 9:00PM

DECEMBER 20 - 12:00PM

DECEMBER 20 - 3:00PM

| CODE | MATERIAL                     |
|------|------------------------------|
| 01   | GRAY BRICK                   |
| 02   | VERTICAL SIDING              |
| 03   | EXTERIOR PANELS              |
| 04   | PLYWOOD                      |
| 05   | CHARCOAL GRAY STUCCO         |
| 06   | CHARCOAL GRAY WINDOW MULLION |
| 07   | CHARCOAL GRAY TRIM           |
| 08   | CHARCOAL GRAY RAILING        |
| 09   | NATURAL CONCRETE             |
| 10   | WOOD SLATS                   |