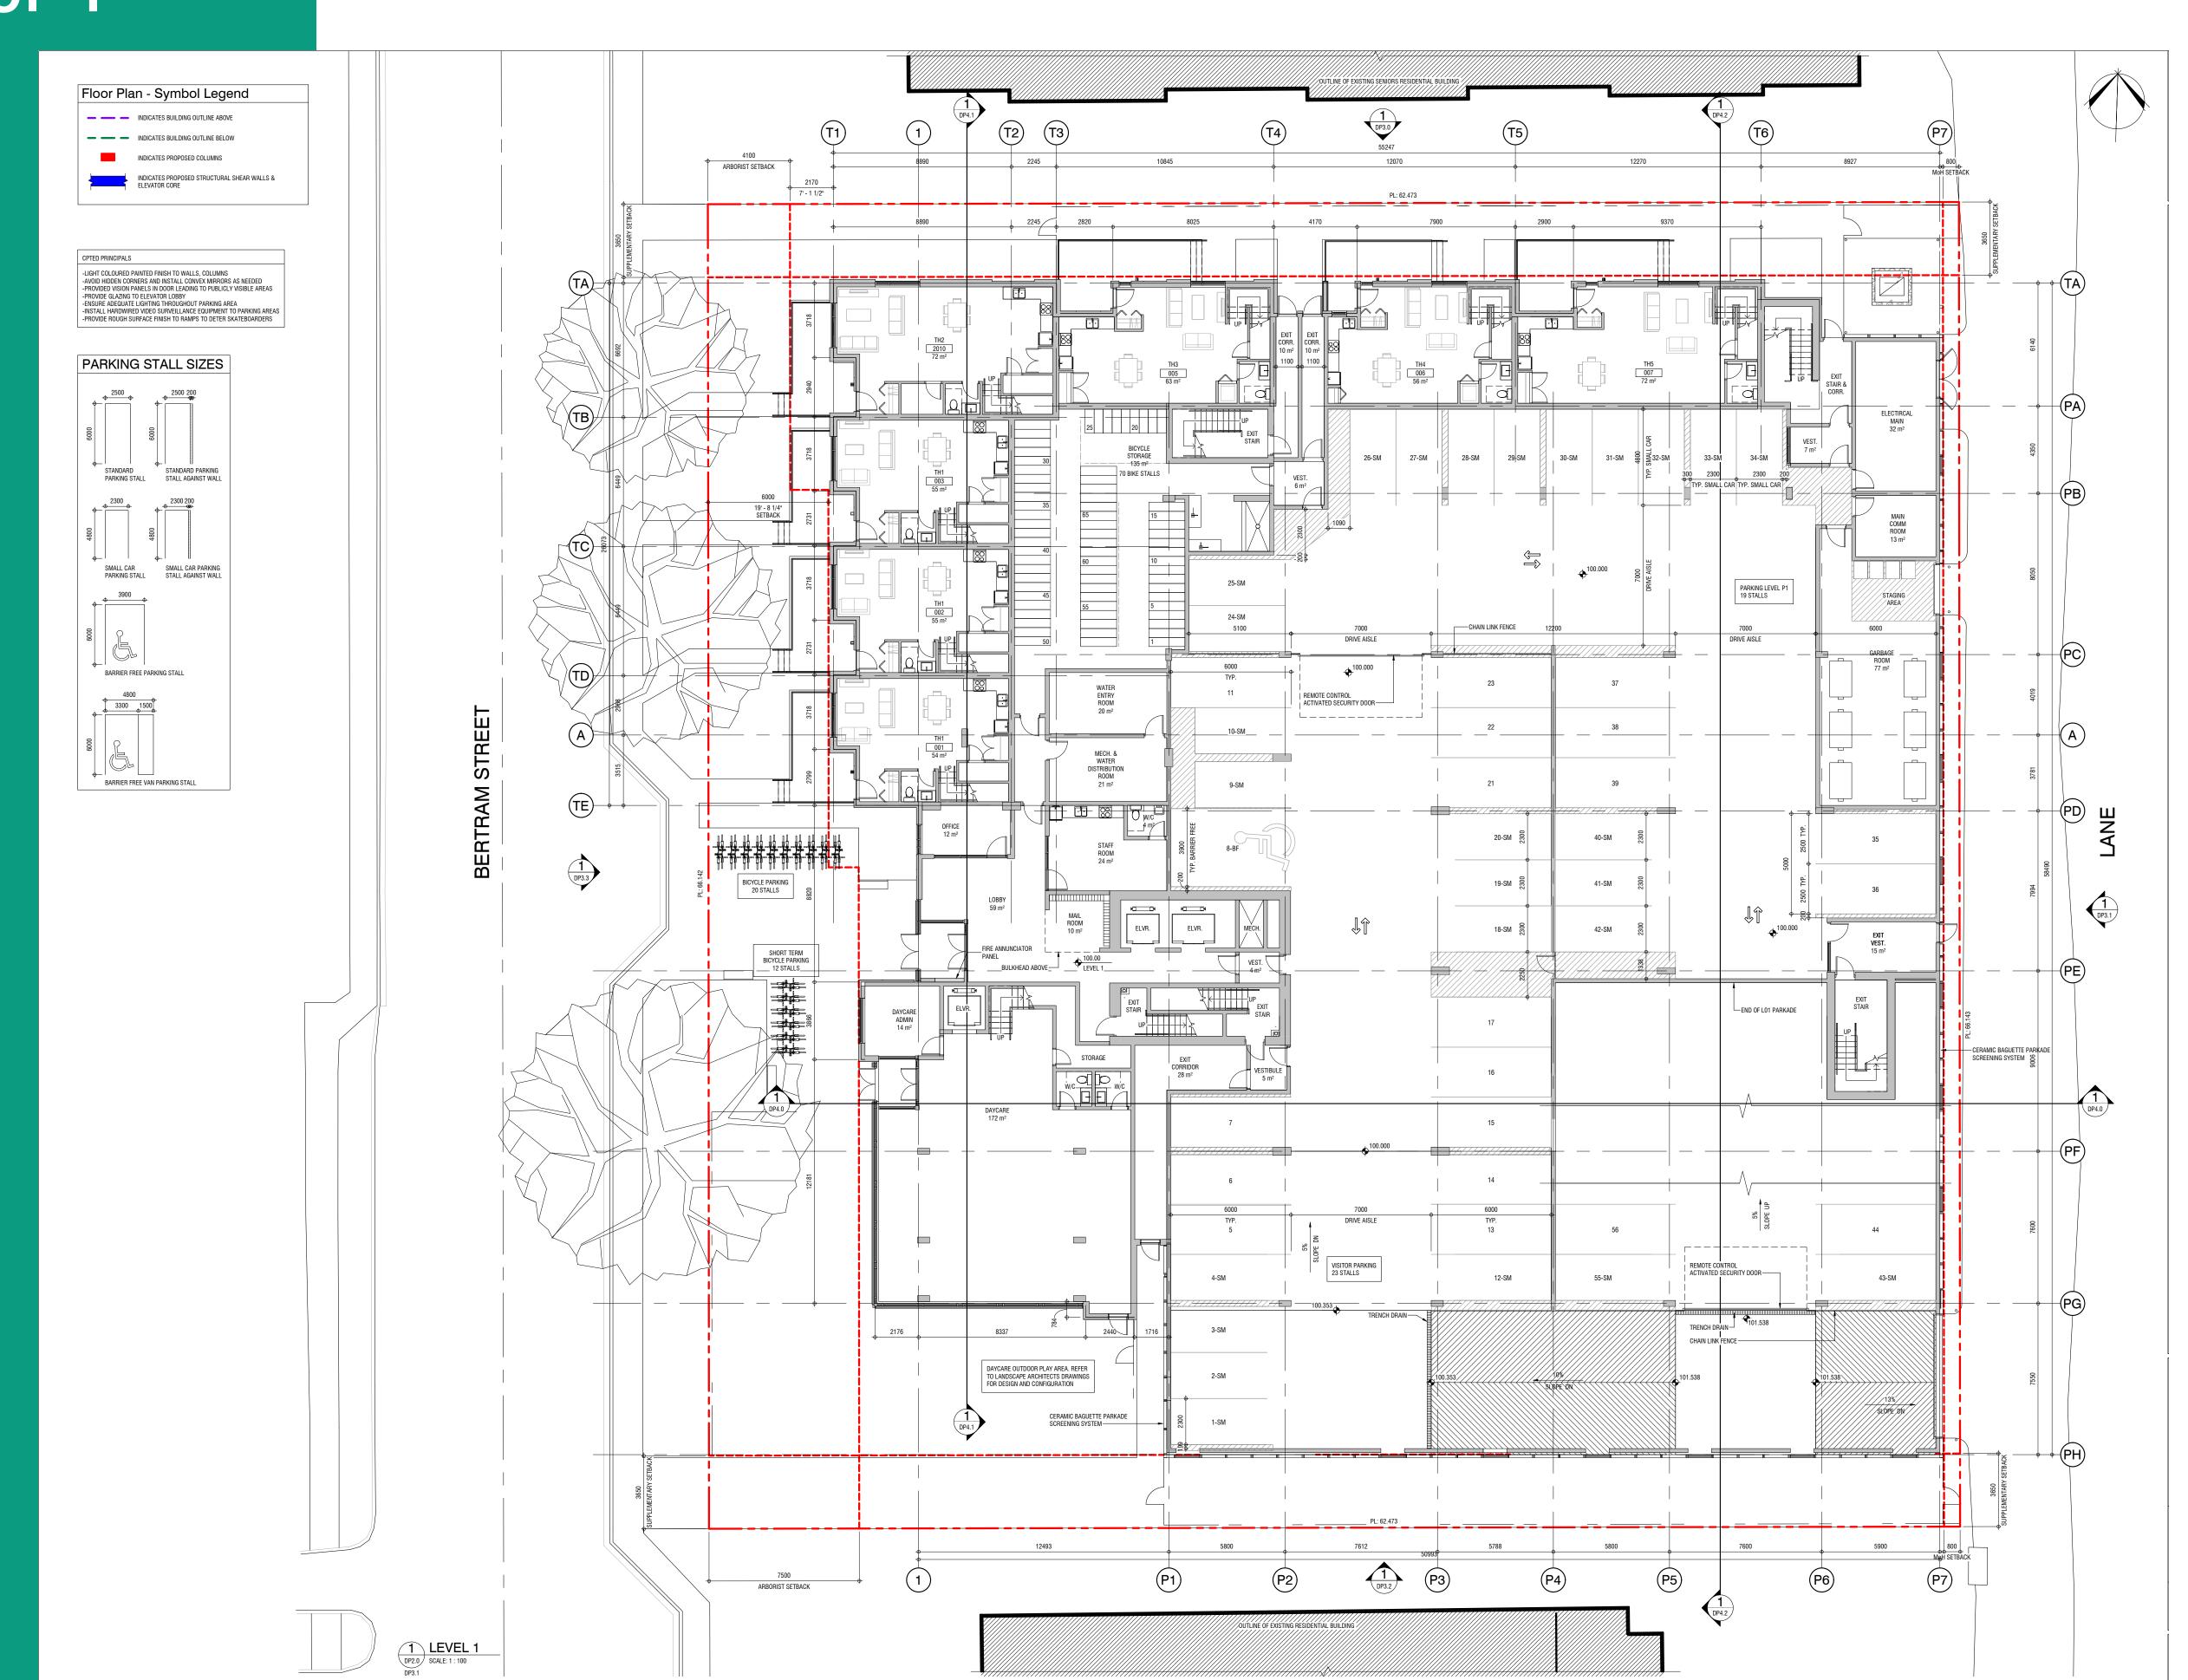

### PROJECT STATISTICS

|                                             | EXISTING ZONE    | TARGETED ZONE REQUIREMENT                                                                                                                                  |                                         | PROPOSED / PRO                                                                          | VIDED                        | UNIT TYPE                             | COUNT    |  |
|---------------------------------------------|------------------|------------------------------------------------------------------------------------------------------------------------------------------------------------|-----------------------------------------|-----------------------------------------------------------------------------------------|------------------------------|---------------------------------------|----------|--|
| ZONE                                        | RU1              | HD3                                                                                                                                                        |                                         | HD3                                                                                     |                              | STUDIO                                | 6 UNITS  |  |
| BUILDING HEIGHT                             | 9.5m 2.5 STOREYS | 10m 3 STOREYS                                                                                                                                              |                                         | 10.97m @ MID-SL0                                                                        | OPE ROOF                     | 1 BR                                  | 23 UNITS |  |
| FAR                                         | -                | 1.0                                                                                                                                                        |                                         | 0.95                                                                                    |                              | 2 BR                                  | 9 UNITS  |  |
| COVERAGE                                    | 40%              | 60%                                                                                                                                                        |                                         | 73% INCLUDING F                                                                         | PARKING                      | TOTAL                                 | 38 UNITS |  |
| FRONT YARD                                  | 4.5m             | 4.5m                                                                                                                                                       |                                         | 4.5m                                                                                    |                              | HEALTH SERVICES                       | 1 UNIT   |  |
| SIDE YARD                                   | 2.0m             | 2.3m                                                                                                                                                       |                                         | 2.31m (East)+7.294                                                                      | lm(West)                     | THE LETT CENTRICES                    |          |  |
| REAR YARD                                   | 7.5m             | 6m                                                                                                                                                         |                                         | 15.36m                                                                                  |                              |                                       |          |  |
| GFA                                         |                  |                                                                                                                                                            |                                         | 28826.53sf(m2)                                                                          |                              |                                       |          |  |
| NET FLOOR AREA                              |                  |                                                                                                                                                            |                                         | 25136.29sf(m2)                                                                          |                              |                                       |          |  |
| LOT AREA                                    |                  |                                                                                                                                                            |                                         | 26564.06sf(m2)                                                                          |                              |                                       |          |  |
| CIRCULATION & SERVICES                      |                  |                                                                                                                                                            |                                         | 3690.24sf (610m2)                                                                       |                              |                                       |          |  |
| BALCONIES & PATIOS                          |                  |                                                                                                                                                            |                                         | 3418.78sf (193.2m2                                                                      | 2)                           |                                       |          |  |
| PARKING                                     |                  | STUDIO: 1.0 RATIO  1 BEDROOM: 1.25 RATIO  2 BEDROOM: 1.5 RATIO  0.14 STALL/UNIT (VISIT.)  SUB-TOTAL REQUIRED:                                              | 6<br>28.75<br>13.5<br>5.32<br><b>54</b> | 41 SPACES PROV<br>17 REGULAR (INC<br>ACCESSIBLE STA<br>24 SMALL (INCLUI<br>SHARE STALL) | LUDES 2<br>LLS)<br>DES 1 CAR |                                       |          |  |
|                                             |                  | PARKING INCENTIVE BONUSES: - 10% RENTAL REDUCTION - 5 PER CAR SHARE - 20% (UP TO 5) LONG TERM BIKE  TOTAL RESIDENTIAL PARKING                              | -5<br>-5<br>-5                          |                                                                                         | This fo                      | HEDULE<br>rms part of appl<br>20-0002 | lication |  |
|                                             |                  | REQUIRED:                                                                                                                                                  | 39                                      |                                                                                         |                              |                                       | City     |  |
|                                             |                  | 3.5STALL/ 100m2 CRU<br>CRU (67.6sm) REQUIRED                                                                                                               | 2                                       |                                                                                         | Planner<br>Initials          | JB                                    | Ke       |  |
|                                             |                  | <b>DEVELOPMENT TOTAL REQUIRED:</b><br>50% REGULAR<br>50% SMALL                                                                                             | <b>41</b><br>21<br>20                   | 41 PROVIDED<br>17 REGULAR<br>24 SMALL                                                   |                              |                                       |          |  |
| BICYCLE PARKING:<br>LONG TERM<br>SHORT TERM |                  | 1 PER STUDIO/1 BEDROOM 1.5 PER 2 BEDROOM 2 PER 500sm COMMERCIAL TOTAL REQUIRED FOR BONUS 6/Residential Entry 2//Commercial Entry TOTAL SHORT TERM REQUIRED | 29<br>13.5<br>1<br>44<br>18<br>2<br>20  | 44                                                                                      |                              |                                       |          |  |