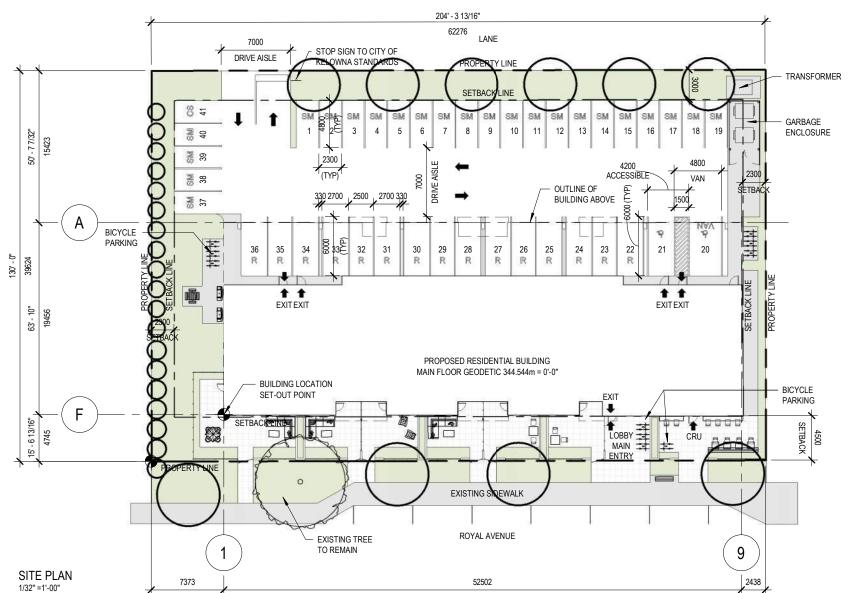

The proposed parking is a surface parking lot accessed off the rear lane. The applicant is requesting a site coverage increase in order to accommodate the required number of parking. The landscape plan indicates the use of permeable pavers for a portion of the parking stalls to help mitigate the negative impacts of increased site coverage. Additionally, Staff requested that a landscaped berm be provided at the rear property line to assist in creating physical buffer to the laneway and properties across the lane, as well as increase the amount of planting on site.

## 4.3 Site Context

The subject properties are located in the Abbott St Heritage Conservation Area. Single-family homes are located to the north, separated by laneway access. A surface parking lot that serves Kelowna General Hospital is located to the east, and KGH (specifically the emergency room entry) is located across Royal Ave to the south. A single-family dwelling is on the adjacent property to the west.

## 4.4 Zoning Analysis Table

| CRITERIA                                           | HD <sub>3</sub> (r) ZONE<br>REQUIREMENTS                                                                                                           | PROPOSAL           |  |
|----------------------------------------------------|----------------------------------------------------------------------------------------------------------------------------------------------------|--------------------|--|
|                                                    | Existing Lot/Subdivision Regulations                                                                                                               |                    |  |
| Min. Lot Area                                      | 490m²                                                                                                                                              | 2467m²             |  |
| Min. Lot Width                                     | 30.om                                                                                                                                              | 62.76m             |  |
| Min. Lot Depth                                     | 13.0m                                                                                                                                              | 39.62m             |  |
|                                                    | Development Regulations                                                                                                                            |                    |  |
| Max. Floor Area Ratio                              | 1.0                                                                                                                                                | 0.95               |  |
| lax. Site Coverage (buildings, parking, driveways) | 60%                                                                                                                                                | 73%•               |  |
| Max. Height                                        | Lesser of 9.5m or 2 ½ storeys                                                                                                                      | 10.97m/3 storeys 2 |  |
| Min. Front Yard                                    | 4.5m                                                                                                                                               | 4.5m               |  |
| Min. Side Yard (east)                              | 2.0M                                                                                                                                               | 2.31M              |  |
| Min. Side Yard (west)                              | 2.0M                                                                                                                                               | 7.2m               |  |
| Min. Rear Yard                                     | 6.om                                                                                                                                               | 15.36m             |  |
|                                                    | Other Regulations                                                                                                                                  |                    |  |
| Min. Parking Requirements                          | 54 total required before reductions Reductions applied: 10% rental 5 stalls per car share (1 provided) 20% long term bike parking (up to 5 stalls) | 41                 |  |
| Min. Bicycle Parking                               | 44 stalls required for bonus<br>20 stalls short term                                                                                               | 64                 |  |
| Min. Private Open Space                            | m²                                                                                                                                                 | m²                 |  |
| Min. Loading Space                                 | m²                                                                                                                                                 | m²                 |  |