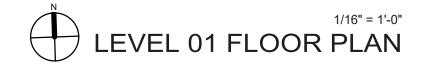

## 4.2 Project Description

The proposed building consists primarily of residential units, as well as a commercial retail unit (CRU) on the ground floor facing Royal Ave. The unit breakdown includes 6 studio, 23 one-bedroom, and 9 two-bedroom for a total of 38 residential units. The CRU is +/-728 sq. ft (67 sq. m). Future tenancy of the commercial unit must be an allowable use as per the HD3 zone (such as Health Services, minor).

## 4.4 Zoning Analysis Table

| CRITERIA                                           | HD <sub>3</sub> (r) ZONE<br>REQUIREMENTS                                                                                                           | PROPOSAL           |  |
|----------------------------------------------------|----------------------------------------------------------------------------------------------------------------------------------------------------|--------------------|--|
|                                                    | Existing Lot/Subdivision Regulations                                                                                                               |                    |  |
| Min. Lot Area                                      | 490m²                                                                                                                                              | 2467m²             |  |
| Min. Lot Width                                     | 30.om                                                                                                                                              | 62.76m             |  |
| Min. Lot Depth                                     | 13.0m                                                                                                                                              | 39.62m             |  |
|                                                    | Development Regulations                                                                                                                            |                    |  |
| Max. Floor Area Ratio                              | 1.0                                                                                                                                                | 0.95               |  |
| lax. Site Coverage (buildings, parking, driveways) | 60%                                                                                                                                                | 73%•               |  |
| Max. Height                                        | Lesser of 9.5m or 2 ½ storeys                                                                                                                      | 10.97m/3 storeys 2 |  |
| Min. Front Yard                                    | 4.5m                                                                                                                                               | 4.5m               |  |
| Min. Side Yard (east)                              | 2.0M                                                                                                                                               | 2.31M              |  |
| Min. Side Yard (west)                              | 2.0M                                                                                                                                               | 7.2m               |  |
| Min. Rear Yard                                     | 6.om                                                                                                                                               | 15.36m             |  |
|                                                    | Other Regulations                                                                                                                                  |                    |  |
| Min. Parking Requirements                          | 54 total required before reductions Reductions applied: 10% rental 5 stalls per car share (1 provided) 20% long term bike parking (up to 5 stalls) | 41                 |  |
| Min. Bicycle Parking                               | 44 stalls required for bonus<br>20 stalls short term                                                                                               | 64                 |  |
| Min. Private Open Space                            | m²                                                                                                                                                 | m²                 |  |
| Min. Loading Space                                 | m²                                                                                                                                                 | m²                 |  |

### PROJECT STATISTICS

|                                             | EXISTING ZONE    | TARGETED ZONE REQUIREMENT                                                                                                                                  |                                         | PROPOSED / PRO                                                                          | VIDED                        | UNIT TYPE                             | COUNT    |  |
|---------------------------------------------|------------------|------------------------------------------------------------------------------------------------------------------------------------------------------------|-----------------------------------------|-----------------------------------------------------------------------------------------|------------------------------|---------------------------------------|----------|--|
| ZONE                                        | RU1              | HD3                                                                                                                                                        |                                         | HD3                                                                                     |                              | STUDIO                                | 6 UNITS  |  |
| BUILDING HEIGHT                             | 9.5m 2.5 STOREYS | 10m 3 STOREYS                                                                                                                                              |                                         | 10.97m @ MID-SL0                                                                        | OPE ROOF                     | 1 BR                                  | 23 UNITS |  |
| FAR                                         | -                | 1.0                                                                                                                                                        |                                         | 0.95                                                                                    |                              | 2 BR                                  | 9 UNITS  |  |
| COVERAGE                                    | 40%              | 60%                                                                                                                                                        |                                         | 73% INCLUDING F                                                                         | PARKING                      | TOTAL                                 | 38 UNITS |  |
| FRONT YARD                                  | 4.5m             | 4.5m                                                                                                                                                       |                                         | 4.5m                                                                                    |                              | HEALTH SERVICES                       | 1 UNIT   |  |
| SIDE YARD                                   | 2.0m             | 2.3m                                                                                                                                                       |                                         | 2.31m (East)+7.294                                                                      | lm(West)                     | THE LETT CENTRICES                    |          |  |
| REAR YARD                                   | 7.5m             | 6m                                                                                                                                                         |                                         | 15.36m                                                                                  |                              |                                       |          |  |
| GFA                                         |                  |                                                                                                                                                            |                                         | 28826.53sf(m2)                                                                          |                              |                                       |          |  |
| NET FLOOR AREA                              |                  |                                                                                                                                                            |                                         | 25136.29sf(m2)                                                                          |                              |                                       |          |  |
| LOT AREA                                    |                  |                                                                                                                                                            |                                         | 26564.06sf(m2)                                                                          |                              |                                       |          |  |
| CIRCULATION & SERVICES                      |                  |                                                                                                                                                            |                                         | 3690.24sf (610m2)                                                                       |                              |                                       |          |  |
| BALCONIES & PATIOS                          |                  |                                                                                                                                                            |                                         | 3418.78sf (193.2m2                                                                      | 2)                           |                                       |          |  |
| PARKING                                     |                  | STUDIO: 1.0 RATIO  1 BEDROOM: 1.25 RATIO  2 BEDROOM: 1.5 RATIO  0.14 STALL/UNIT (VISIT.)  SUB-TOTAL REQUIRED:                                              | 6<br>28.75<br>13.5<br>5.32<br><b>54</b> | 41 SPACES PROV<br>17 REGULAR (INC<br>ACCESSIBLE STA<br>24 SMALL (INCLUI<br>SHARE STALL) | LUDES 2<br>LLS)<br>DES 1 CAR |                                       |          |  |
|                                             |                  | PARKING INCENTIVE BONUSES: - 10% RENTAL REDUCTION - 5 PER CAR SHARE - 20% (UP TO 5) LONG TERM BIKE  TOTAL RESIDENTIAL PARKING                              | -5<br>-5<br>-5                          |                                                                                         | This fo                      | HEDULE<br>rms part of appl<br>20-0002 | lication |  |
|                                             |                  | REQUIRED:                                                                                                                                                  | 39                                      |                                                                                         |                              |                                       | City     |  |
|                                             |                  | 3.5STALL/ 100m2 CRU<br>CRU (67.6sm) REQUIRED                                                                                                               | 2                                       |                                                                                         | Planner<br>Initials          | JB                                    | Ke       |  |
|                                             |                  | <b>DEVELOPMENT TOTAL REQUIRED:</b><br>50% REGULAR<br>50% SMALL                                                                                             | <b>41</b><br>21<br>20                   | 41 PROVIDED<br>17 REGULAR<br>24 SMALL                                                   |                              |                                       |          |  |
| BICYCLE PARKING:<br>LONG TERM<br>SHORT TERM |                  | 1 PER STUDIO/1 BEDROOM 1.5 PER 2 BEDROOM 2 PER 500sm COMMERCIAL TOTAL REQUIRED FOR BONUS 6/Residential Entry 2//Commercial Entry TOTAL SHORT TERM REQUIRED | 29<br>13.5<br>1<br>44<br>18<br>2<br>20  | 44                                                                                      |                              |                                       |          |  |

| 1 BR     23 UNITS     561 sf       2 BR     9 UNITS     841-781 sf       TOTAL     38 UNITS       HEALTH SERVICES     1 UNIT     728 sf |
|-----------------------------------------------------------------------------------------------------------------------------------------|
| TOTAL 38 UNITS                                                                                                                          |
|                                                                                                                                         |
| HEALTH SERVICES 1 UNIT 728 sf                                                                                                           |
|                                                                                                                                         |