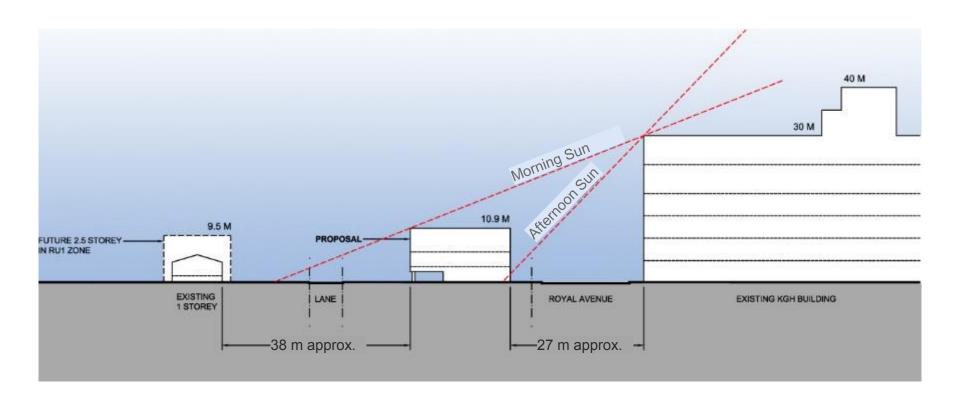

## Section 17.3.4(c): HD3 - Health Services Transitional, Development Regulations

To vary the maximum height from 9.5 m or 2 ½ storeys permitted to 10.97m or 3 storeys proposed.

AND THAT the applicant be required to complete the above noted conditions of Council's approval of the Heritage Alteration Permit in order for the permits to be issued;

### **Variances**

The applicant is requesting two variances; an increase in site coverage from 60% to 73% and an increase in building height. Staff are supportive of the minor height variance, as it is caused by the peaked roof design. The roof design is reflective of the heritage context, as well as the dwellings currently at 426 & 430 Royal Ave.

## 4.3 Site Context

The subject properties are located in the Abbott St Heritage Conservation Area. Single-family homes are located to the north, separated by laneway access. A surface parking lot that serves Kelowna General Hospital is located to the east, and KGH (specifically the emergency room entry) is located across Royal Ave to the south. A single-family dwelling is on the adjacent property to the west.

## 4.4 Zoning Analysis Table

| CRITERIA                                           | HD <sub>3</sub> (r) ZONE<br>REQUIREMENTS                                                                                                           | PROPOSAL           |  |
|----------------------------------------------------|----------------------------------------------------------------------------------------------------------------------------------------------------|--------------------|--|
|                                                    | Existing Lot/Subdivision Regulations                                                                                                               |                    |  |
| Min. Lot Area                                      | 490m²                                                                                                                                              | 2467m²             |  |
| Min. Lot Width                                     | 30.om                                                                                                                                              | 62.76m             |  |
| Min. Lot Depth                                     | 13.0m                                                                                                                                              | 39.62m             |  |
|                                                    | Development Regulations                                                                                                                            |                    |  |
| Max. Floor Area Ratio                              | 1.0                                                                                                                                                | 0.95               |  |
| lax. Site Coverage (buildings, parking, driveways) | 60%                                                                                                                                                | 73%•               |  |
| Max. Height                                        | Lesser of 9.5m or 2 ½ storeys                                                                                                                      | 10.97m/3 storeys 2 |  |
| Min. Front Yard                                    | 4.5m                                                                                                                                               | 4.5m               |  |
| Min. Side Yard (east)                              | 2.0M                                                                                                                                               | 2.31M              |  |
| Min. Side Yard (west)                              | 2.0M                                                                                                                                               | 7.2m               |  |
| Min. Rear Yard                                     | 6.om                                                                                                                                               | 15.36m             |  |
|                                                    | Other Regulations                                                                                                                                  |                    |  |
| Min. Parking Requirements                          | 54 total required before reductions Reductions applied: 10% rental 5 stalls per car share (1 provided) 20% long term bike parking (up to 5 stalls) | 41                 |  |
| Min. Bicycle Parking                               | 44 stalls required for bonus<br>20 stalls short term                                                                                               | 64                 |  |
| Min. Private Open Space                            | m²                                                                                                                                                 | m²                 |  |
| Min. Loading Space                                 | m²                                                                                                                                                 | m²                 |  |