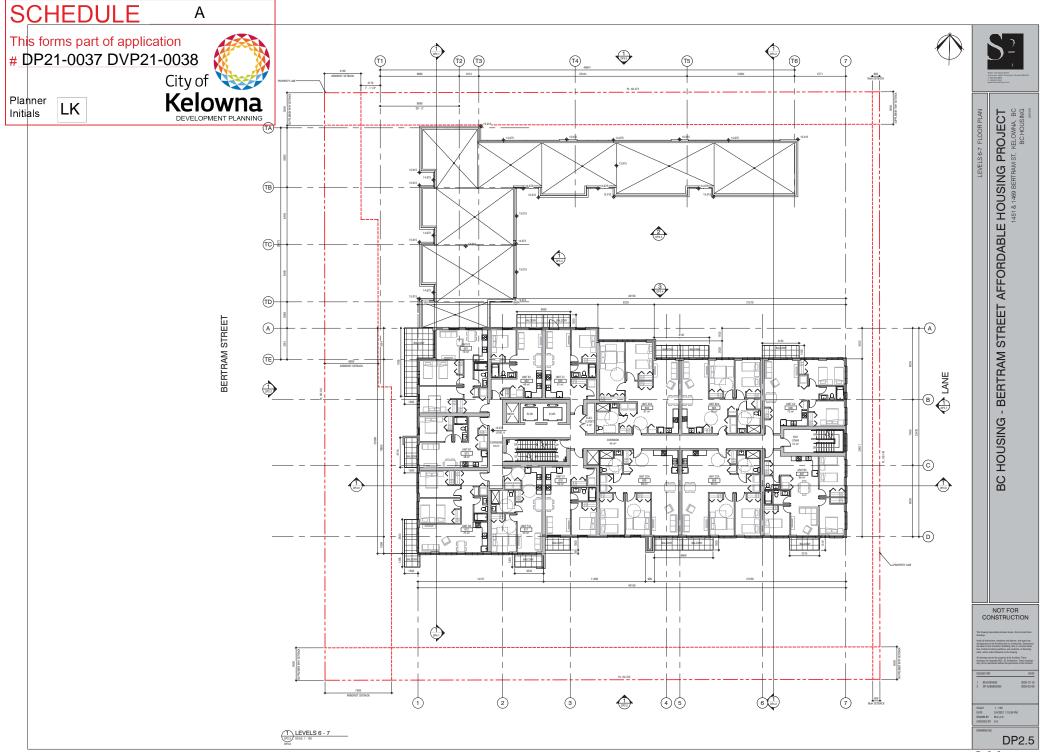

| Sheet | Number | Sheet | Name |
|-------|--------|-------|------|
|       |        |       |      |

| A01   | SITE TTTTTTTT }                  |
|-------|----------------------------------|
| £ A02 | LEVEL 01 FLOOR PLAN              |
| A03   | LEVELS 02+03 FLOOR PLAN          |
| A04   | ROOF PLAN }                      |
| A05   | ENLARGED FLOOR PLANS             |
| A06   | ÉLÉVÁTIONS }                     |
| A07   | ELEVATIONS 3                     |
| A08   | SECTIONS                         |
| A09   | PERSPECTIVE LOOKING NORTH EAST   |
| A10   | PERSPECTIVE LOOKING NORTH        |
| A11   | PERSPECTIVE LOOKING NORTH WEST 5 |
| A12   | PERSPECTIVE LOOKING SOUTH WEST { |
| A13   | PERSPECTIVE LOOKING SOUTH EAST.  |
| A14   | SHADOW ANALYSIS                  |
| Ã15   | COLOUR BOARD }                   |
| L1    | CONCEPTUAL LANDSCAPE PLAN        |
| L2    | WATER CONSERVATION PLAN          |

## **DENCITI Development Corp.** ROYAL AVENUE RENTAL DEVELOPMENT

PROJECT ADDRESS ARCHITECTS 416,426,430 ROYAL AVE KELOWNA V1Y 5L3

PROJECT NO. 1165088

## **REPLACEMENT SHEETS: 2021-05-11 DP + REZONING REV 3**

CLIENTS

HDR Architecture Associates, Inc.
500-1500 West Georgia Street
Vancouver, BC V6G 2Z6

Vancouver, BC V6E 4E6 hdrinc.com

denciti.ca

THE DEVELOPMENT IS A 3 STORY WOOD FRAME RENTAL HOUSING BUILDING CONSISTING OF A MIX OF STUDIOS, 1 BEDROOM AND 2 BEDROOM UNITS.

THE SCALE OF THE DEVELOPMENT IS BROKEN DOWN ACROSS ROYAL AVENUE WITH THE FAÇADE ARTICULATION AND MATERIAL TREATMENTS.

SURFACE PARKING FOR RESIDENTS IS ACCESSED FROM THE LANEWAY ON THE NORTH SIDE OF THE DEVELOPMENT. THIS PROMINENT LOCATION

ACROSS FROM KGH OFFERS RESIDENTS WITH ACCESS TO GREAT PUBLIC AMENITIES SUCH AS OKANAGAN LAKE AND CYCLING AND WALKING TRAILS. IN

ADDITION THE RESIDENTS WILL HAVE ACCESS TO PRIVATE DECKS, PATIOS, SECURED BICYCLE STORAGE AND SHARED GENERAL STORAGE SPACE.