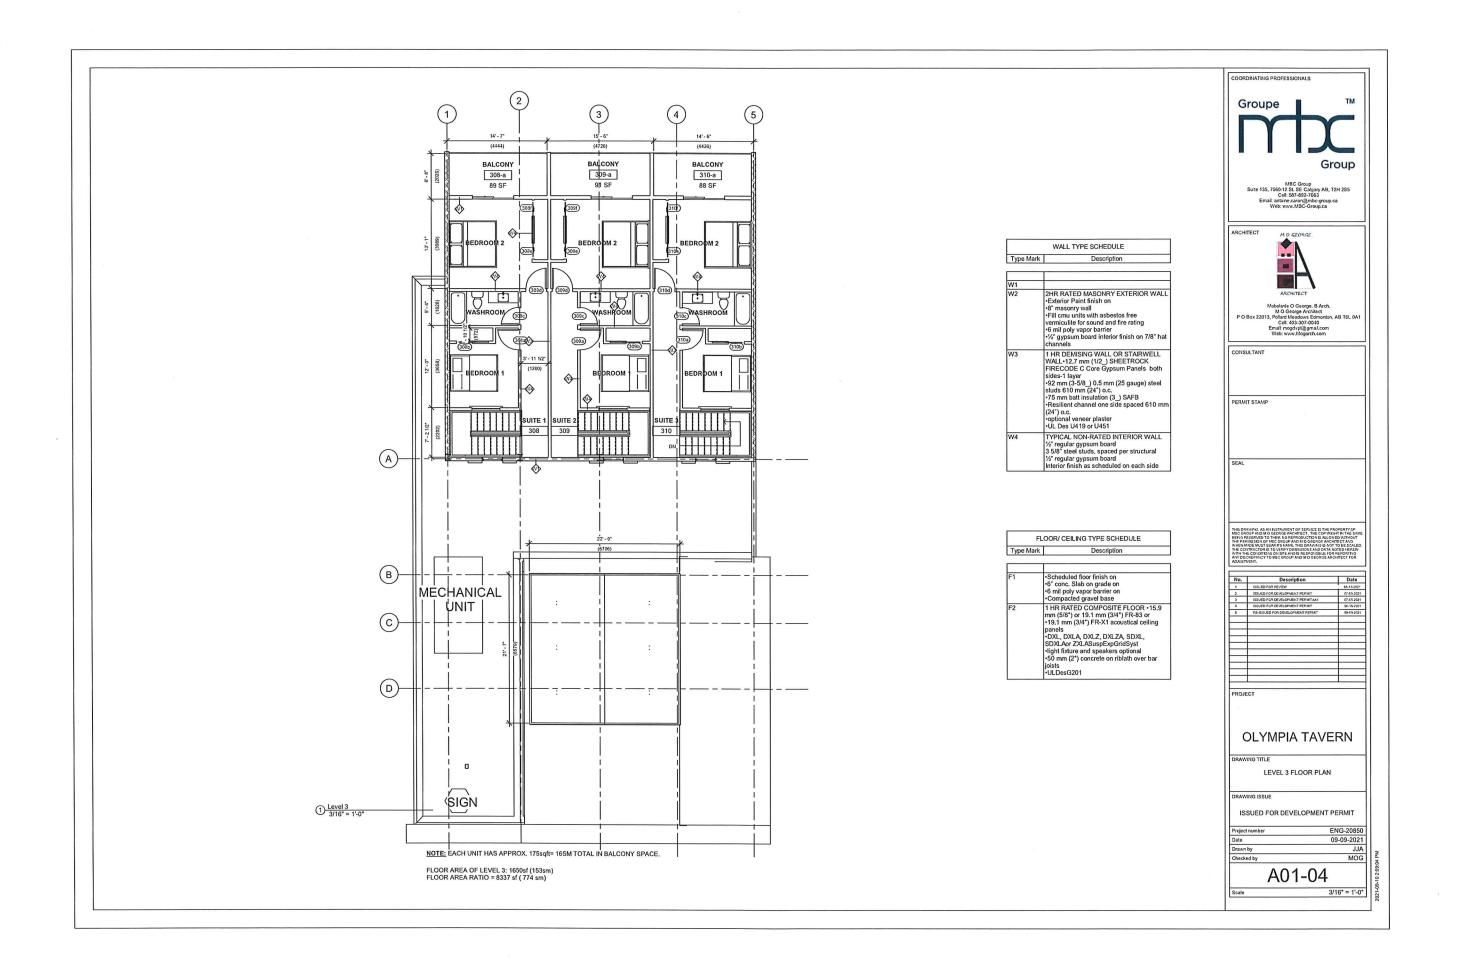

| Sheet | Number | Sheet | Name |
|-------|--------|-------|------|
|       |        |       |      |

| A01   | SITE TTTTTTTT }                  |
|-------|----------------------------------|
| £ A02 | LEVEL 01 FLOOR PLAN              |
| A03   | LEVELS 02+03 FLOOR PLAN          |
| A04   | ROOF PLAN }                      |
| A05   | ENLARGED FLOOR PLANS             |
| A06   | ÉLÉVÁTIONS }                     |
| A07   | ELEVATIONS 3                     |
| A08   | SECTIONS                         |
| A09   | PERSPECTIVE LOOKING NORTH EAST   |
| A10   | PERSPECTIVE LOOKING NORTH        |
| A11   | PERSPECTIVE LOOKING NORTH WEST 5 |
| A12   | PERSPECTIVE LOOKING SOUTH WEST { |
| A13   | PERSPECTIVE LOOKING SOUTH EAST.  |
| A14   | SHADOW ANALYSIS                  |
| Ã15   | COLOUR BOARD }                   |
| L1    | CONCEPTUAL LANDSCAPE PLAN        |
| L2    | WATER CONSERVATION PLAN          |

## **DENCITI Development Corp.** ROYAL AVENUE RENTAL DEVELOPMENT

PROJECT ADDRESS ARCHITECTS 416,426,430 ROYAL AVE KELOWNA V1Y 5L3

PROJECT NO. 1165088

## **REPLACEMENT SHEETS: 2021-05-11 DP + REZONING REV 3**

CLIENTS

HDR Architecture Associates, Inc.
500-1500 West Georgia Street
Vancouver, BC V6G 2Z6

Vancouver, BC V6E 4E6 hdrinc.com

denciti.ca

THE DEVELOPMENT IS A 3 STORY WOOD FRAME RENTAL HOUSING BUILDING CONSISTING OF A MIX OF STUDIOS, 1 BEDROOM AND 2 BEDROOM UNITS.

THE SCALE OF THE DEVELOPMENT IS BROKEN DOWN ACROSS ROYAL AVENUE WITH THE FAÇADE ARTICULATION AND MATERIAL TREATMENTS.

SURFACE PARKING FOR RESIDENTS IS ACCESSED FROM THE LANEWAY ON THE NORTH SIDE OF THE DEVELOPMENT. THIS PROMINENT LOCATION

ACROSS FROM KGH OFFERS RESIDENTS WITH ACCESS TO GREAT PUBLIC AMENITIES SUCH AS OKANAGAN LAKE AND CYCLING AND WALKING TRAILS. IN

ADDITION THE RESIDENTS WILL HAVE ACCESS TO PRIVATE DECKS, PATIOS, SECURED BICYCLE STORAGE AND SHARED GENERAL STORAGE SPACE.

RELEVANT CODES & BYLAWS
- BRITISH COLUMBIA BUILDING CODE 2018
- CITY OF KELOWNA ZONING BYLAW

ROYAL AVENUE RENTAL | DENCITI 05/11/2021 SITE SURVEY SITE & CONTEXT PHOTOS

AERIAL VIEW WEST

AERIAL VIEW EAST AERIAL VIEW SOUTH

### PROJECT STATISTICS

|                                             | EXISTING ZONE    | TARGETED ZONE REQUIREMENT                                                                                                                                  |                                         | PROPOSED / PRO                                                                          | VIDED                        | UNIT TYPE                             | COUNT    |  |
|---------------------------------------------|------------------|------------------------------------------------------------------------------------------------------------------------------------------------------------|-----------------------------------------|-----------------------------------------------------------------------------------------|------------------------------|---------------------------------------|----------|--|
| ZONE                                        | RU1              | HD3                                                                                                                                                        |                                         | HD3                                                                                     |                              | STUDIO                                | 6 UNITS  |  |
| BUILDING HEIGHT                             | 9.5m 2.5 STOREYS | 10m 3 STOREYS                                                                                                                                              |                                         | 10.97m @ MID-SL0                                                                        | OPE ROOF                     | 1 BR                                  | 23 UNITS |  |
| FAR                                         | -                | 1.0                                                                                                                                                        |                                         | 0.95                                                                                    |                              | 2 BR                                  | 9 UNITS  |  |
| COVERAGE                                    | 40%              | 60%                                                                                                                                                        |                                         | 73% INCLUDING F                                                                         | PARKING                      | TOTAL                                 | 38 UNITS |  |
| FRONT YARD                                  | 4.5m             | 4.5m                                                                                                                                                       |                                         | 4.5m                                                                                    |                              | HEALTH SERVICES                       | 1 UNIT   |  |
| SIDE YARD                                   | 2.0m             | 2.3m                                                                                                                                                       |                                         | 2.31m (East)+7.294                                                                      | lm(West)                     | THE LETT CENTRICES                    |          |  |
| REAR YARD                                   | 7.5m             | 6m                                                                                                                                                         |                                         | 15.36m                                                                                  |                              |                                       |          |  |
| GFA                                         |                  |                                                                                                                                                            |                                         | 28826.53sf(m2)                                                                          |                              |                                       |          |  |
| NET FLOOR AREA                              |                  |                                                                                                                                                            |                                         | 25136.29sf(m2)                                                                          |                              |                                       |          |  |
| LOT AREA                                    |                  |                                                                                                                                                            |                                         | 26564.06sf(m2)                                                                          |                              |                                       |          |  |
| CIRCULATION & SERVICES                      |                  |                                                                                                                                                            |                                         | 3690.24sf (610m2)                                                                       |                              |                                       |          |  |
| BALCONIES & PATIOS                          |                  |                                                                                                                                                            |                                         | 3418.78sf (193.2m2                                                                      | 2)                           |                                       |          |  |
| PARKING                                     |                  | STUDIO: 1.0 RATIO  1 BEDROOM: 1.25 RATIO  2 BEDROOM: 1.5 RATIO  0.14 STALL/UNIT (VISIT.)  SUB-TOTAL REQUIRED:                                              | 6<br>28.75<br>13.5<br>5.32<br><b>54</b> | 41 SPACES PROV<br>17 REGULAR (INC<br>ACCESSIBLE STA<br>24 SMALL (INCLUI<br>SHARE STALL) | LUDES 2<br>LLS)<br>DES 1 CAR |                                       |          |  |
|                                             |                  | PARKING INCENTIVE BONUSES: - 10% RENTAL REDUCTION - 5 PER CAR SHARE - 20% (UP TO 5) LONG TERM BIKE  TOTAL RESIDENTIAL PARKING                              | -5<br>-5<br>-5                          |                                                                                         | This fo                      | HEDULE<br>rms part of appl<br>20-0002 | lication |  |
|                                             |                  | REQUIRED:                                                                                                                                                  | 39                                      |                                                                                         |                              |                                       | City     |  |
|                                             |                  | 3.5STALL/ 100m2 CRU<br>CRU (67.6sm) REQUIRED                                                                                                               | 2                                       |                                                                                         | Planner<br>Initials          | JB                                    | Ke       |  |
|                                             |                  | <b>DEVELOPMENT TOTAL REQUIRED:</b><br>50% REGULAR<br>50% SMALL                                                                                             | <b>41</b><br>21<br>20                   | 41 PROVIDED<br>17 REGULAR<br>24 SMALL                                                   |                              |                                       |          |  |
| BICYCLE PARKING:<br>LONG TERM<br>SHORT TERM |                  | 1 PER STUDIO/1 BEDROOM 1.5 PER 2 BEDROOM 2 PER 500sm COMMERCIAL TOTAL REQUIRED FOR BONUS 6/Residential Entry 2//Commercial Entry TOTAL SHORT TERM REQUIRED | 29<br>13.5<br>1<br>44<br>18<br>2<br>20  | 44                                                                                      |                              |                                       |          |  |

| 1 BR     23 UNITS     561 sf       2 BR     9 UNITS     841-781 sf       TOTAL     38 UNITS       HEALTH SERVICES     1 UNIT     728 sf |
|-----------------------------------------------------------------------------------------------------------------------------------------|
| TOTAL 38 UNITS                                                                                                                          |
|                                                                                                                                         |
| HEALTH SERVICES 1 UNIT 728 sf                                                                                                           |
|                                                                                                                                         |