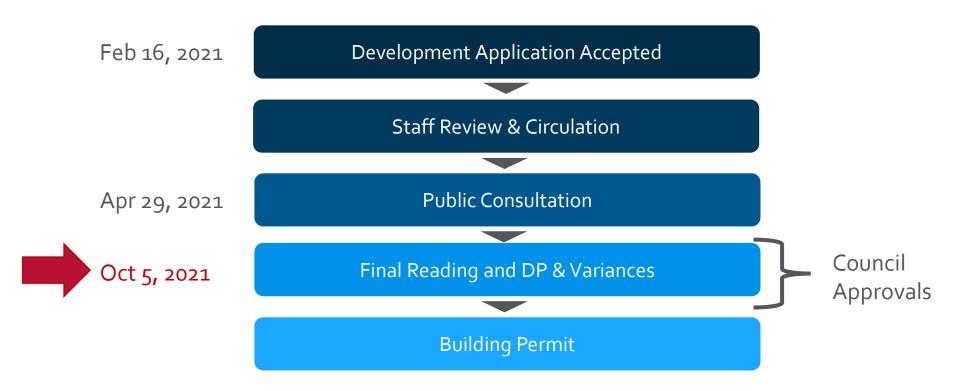

# Subject Property Map

## 4.3 Site Context

The subject properties are located in the Abbott St Heritage Conservation Area. Single-family homes are located to the north, separated by laneway access. A surface parking lot that serves Kelowna General Hospital is located to the east, and KGH (specifically the emergency room entry) is located across Royal Ave to the south. A single-family dwelling is on the adjacent property to the west.

Specifically, adjacent land uses are as follows:

| Orientation | Zoning                        | Land Use               |
|-------------|-------------------------------|------------------------|
| North       | RU1- Large Lot Housing        | Single-family dwelling |
| East        | P1- Major Institutional       | Non-accessory parking  |
| South       | HD1- Kelowna General Hospital | Hospital               |
| West        | RU1- Large Lot Housing        | Single-family dwelling |