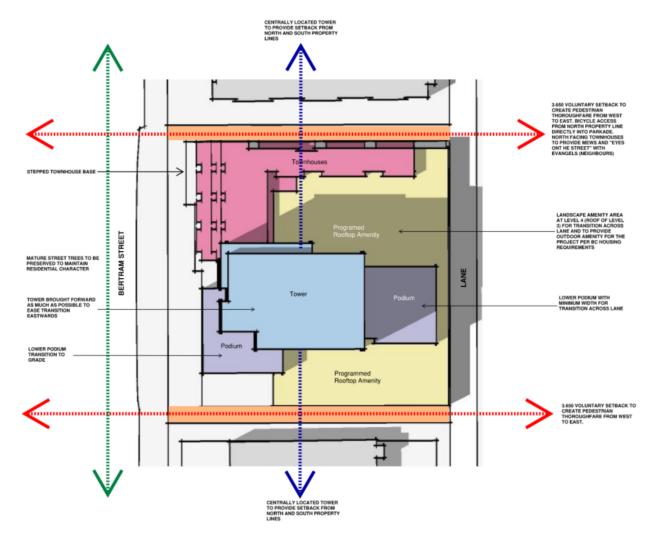

r residential exterior materials
- Providing on grade access to define public, semi private, and private spaces;
- Providing on-grade uses to activate and enhance security and well being via "eyes on the street"
- Apply the appropriate scale of building elements to further enhance the residential uses;
- Provide meaningful height transition via townhouses, building base, podium, and tower;
- Create visual continuity with neighbouring buildings with base building transition
- Provide building articulation to enhance massing and detail diversity
- Minimise building jogs (specifically at grade) for CPTED concern mitigation
- Use of clear and distinct signage to identify building program components
- Use of low maintenance and high quality cladding reflective of the downtown Kelowna context.





#### **Building Height and Massing**

The project has been designed to ensure that the massing maintains the residential scale and context of the existing neighbourhood. Our approach is as follows:

- and the opportunity to provide urban mews.
- On-grade townhouses with opportunities for private garden / patios;
- On grade townhouses facing the North property line to transition towards the established residential area northward;
- Using the townhouses' design to create visual continuity with neighbouring buildings;
- Locating the Daycare to the Southwest corner of the site to provide eclecticism within the streetscape;
- Sensitive design of the parkade to orient vehicles without any light pollution to the neighbours;
- Providing intermediate podiums to "step back" appropriately from th