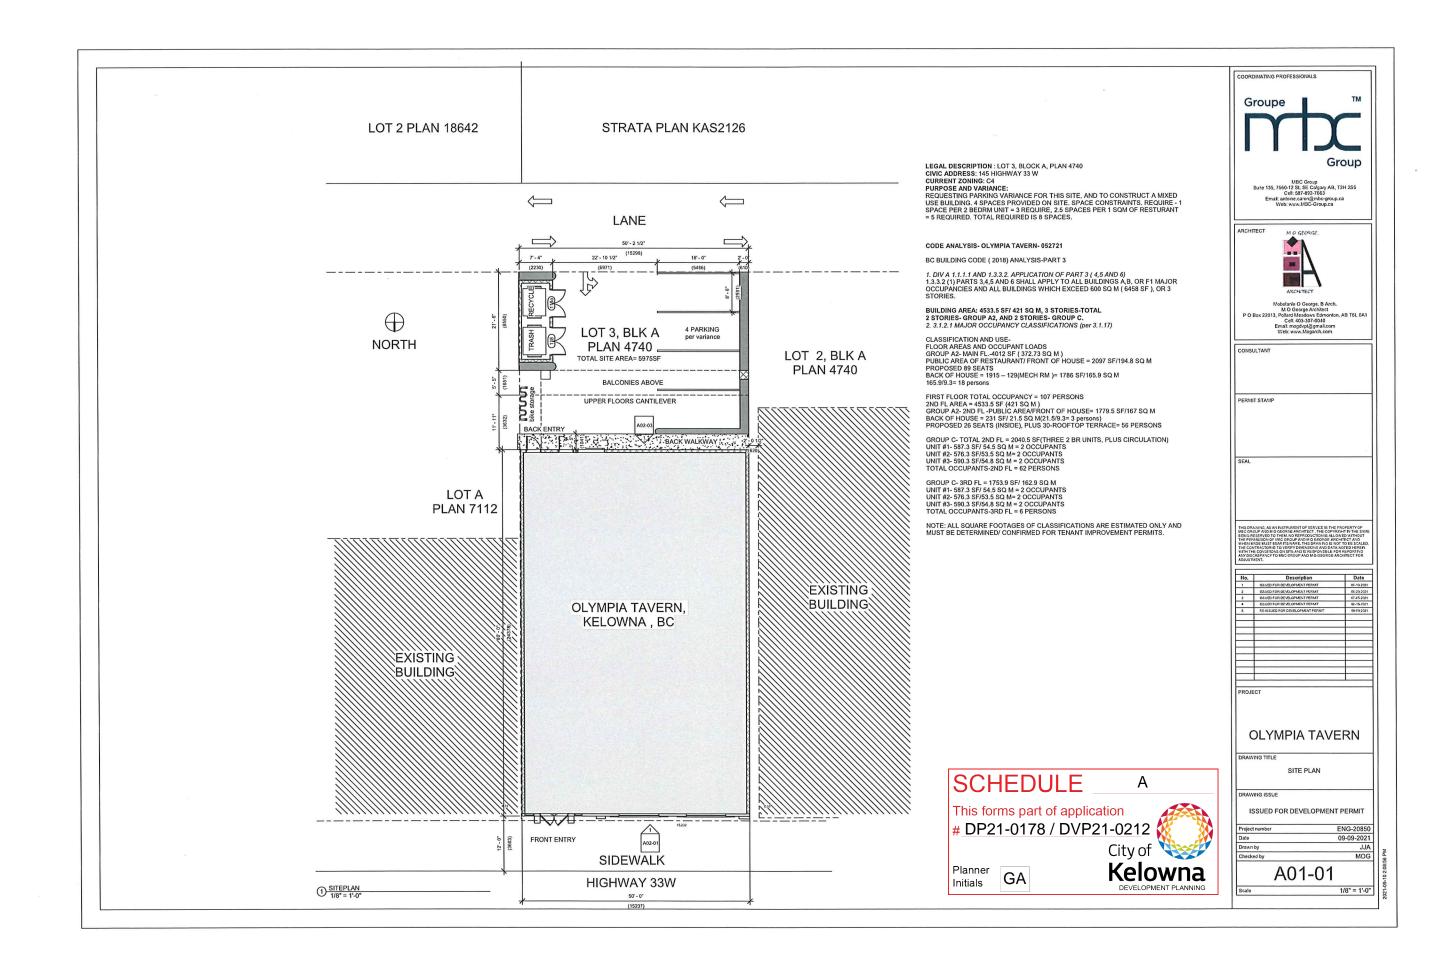

| 5.2.  | START TIME 6:15 PM - Royal Ave 416 - HAP20-0002 - Payam and Sanaz Holdings<br>Limited, Inc. No. A102760                                                                                                                                          | 34 - 170  |
|-------|--------------------------------------------------------------------------------------------------------------------------------------------------------------------------------------------------------------------------------------------------|-----------|
|       | To issue a Heritage Alteration Permit for a mixed-use building with variances to site coverage and building height.                                                                                                                              |           |
| 5-3-  | START TIME 6:15 PM - Bertram St 1451 - BL12147 (OCP21-0006) - Provincial Rental Housing Corporation, Inc.No. BC0052129                                                                                                                           | 171 - 171 |
|       | Requires a majority of all members of Council (5).                                                                                                                                                                                               |           |
|       | To amend and adopt Bylaw No. 12147 in order to amend the Future Land Use designation for the subject property from the MRM – Multiple Unit Residential (Medium Density) designation to the MXR – Mixed Use (Residential/Commercial) designation. |           |
| 5.4.  | START TIME 6:15 PM - Bertram St 1451 - BL12148 (Z21-0015) - Provincial Rental Housing Corporation, Inc.No. BC0052129                                                                                                                             | 172 - 172 |
|       | To amend and adopt Bylaw No. 12148 in order to rezone the subject property from the RM5 – Medium Density Multiple Housing zone to the C7r –Central Business Commercial (Residential Rental Tenure Only) zone.                                    |           |
| 5.5.  | START TIME 6:15 PM - Bertram St 1451 - DP21-0037 DVP21-0038 - Provincial Rental Housing Corporation, Inc. No. BC0052129                                                                                                                          | 173 - 257 |
|       | To consider the form and character development permit and the associated height variance for a mixed-use multiple dwelling housing development on the subject property.                                                                          |           |
| 5.6.  | START TIME 7:15 PM - Tina Ct 469 - DVP21-0118 - Shawn Achille Poisson                                                                                                                                                                            | 258 - 274 |
|       | To issue a Development Variance Permit to the front yard setback from 6.om required to 3.om proposed to facilitate the construction of a single-family dwelling.                                                                                 |           |
| 5.7.  | START TIME 7:15 PM - Highway 33 W 145-147 - DP21-0178 DVP21-0212 - Koutsantonis Enterprises Ltd., Inc. No. 358948                                                                                                                                | 275 - 311 |
|       | To consider a Form and Character DP for a proposed restaurant and dwelling units subject to a variance from eight (8) required parking spaces to four (4).                                                                                       |           |
| Remii | nders                                                                                                                                                                                                                                            |           |
| _     |                                                                                                                                                                                                                                                  |           |