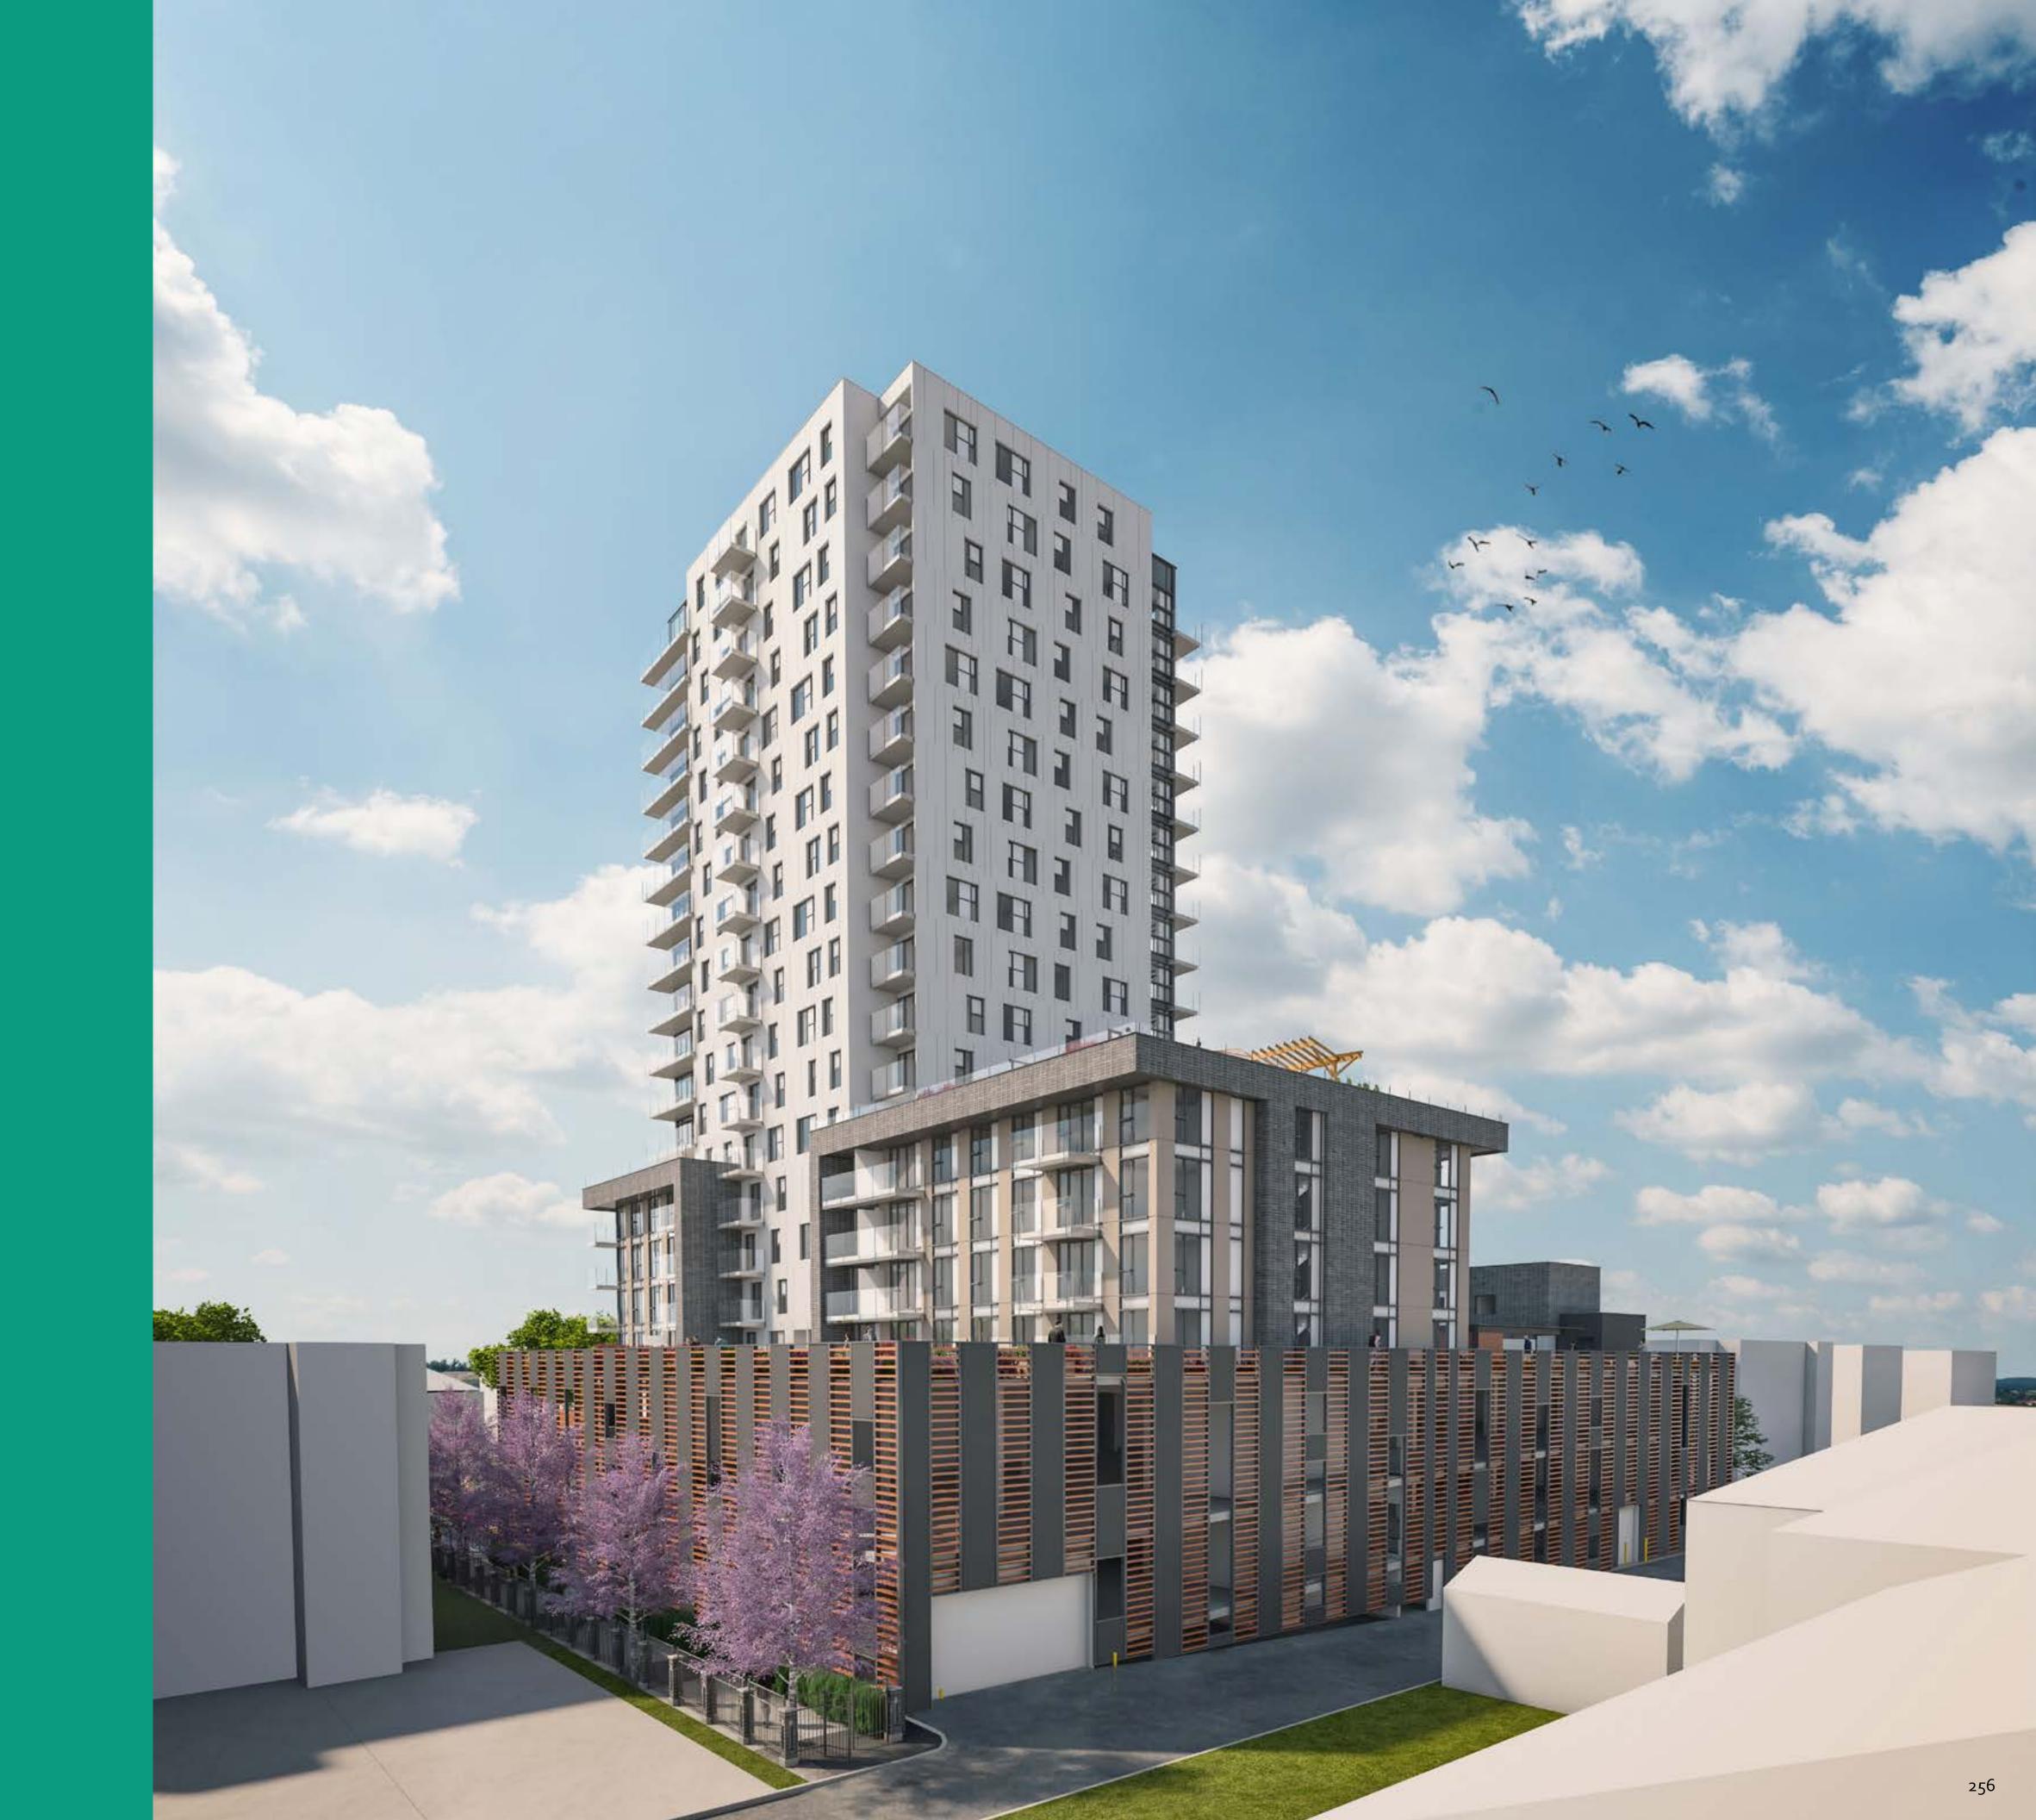

## **DENCITI Development Corp.** ROYAL AVENUE RENTAL DEVELOPMENT

PROJECT ADDRESS ARCHITECTS 416,426,430 ROYAL AVE KELOWNA V1Y 5L3

PROJECT NO. 1165088

## **REPLACEMENT SHEETS: 2021-05-11 DP + REZONING REV 3**

CLIENTS

HDR Architecture Associates, Inc.
500-1500 West Georgia Street
Vancouver, BC V6G 2Z6

Vancouver, BC V6E 4E6 hdrinc.com

denciti.ca

THE DEVELOPMENT IS A 3 STORY WOOD FRAME RENTAL HOUSING BUILDING CONSISTING OF A MIX OF STUDIOS, 1 BEDROOM AND 2 BEDROOM UNITS.

THE SCALE OF THE DEVELOPMENT IS BROKEN DOWN ACROSS ROYAL AVENUE WITH THE FAÇADE ARTICULATION AND MATERIAL TREATMENTS.

SURFACE PARKING FOR RESIDENTS IS ACCESSED FROM THE LANEWAY ON THE NORTH SIDE OF THE DEVELOPMENT. THIS PROMINENT LOCATION

ACROSS FROM KGH OFFERS RESIDENTS WITH ACCESS TO GREAT PUBLIC AMENITIES SUCH AS OKANAGAN LAKE AND CYCLING AND WALKING TRAILS. IN

ADDITION THE RESIDENTS WILL HAVE ACCESS TO PRIVATE DECKS, PATIOS, SECURED BICYCLE STORAGE AND SHARED GENERAL STORAGE SPACE.