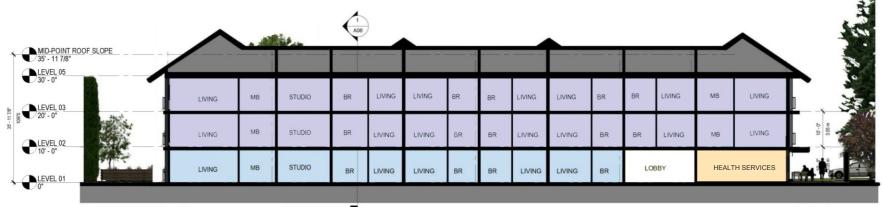

## 4.2 Project Description

The proposed building consists primarily of residential units, as well as a commercial retail unit (CRU) on the ground floor facing Royal Ave. The unit breakdown includes 6 studio, 23 one-bedroom, and 9 two-bedroom for a total of 38 residential units. The CRU is +/-728 sq. ft (67 sq. m). Future tenancy of the commercial unit must be an allowable use as per the HD3 zone (such as Health Services, minor).

## 4.4 Zoning Analysis Table

| CRITERIA                                           | HD <sub>3</sub> (r) ZONE<br>REQUIREMENTS                                                                                                           | PROPOSAL           |  |
|----------------------------------------------------|----------------------------------------------------------------------------------------------------------------------------------------------------|--------------------|--|
|                                                    | Existing Lot/Subdivision Regulations                                                                                                               |                    |  |
| Min. Lot Area                                      | 490m²                                                                                                                                              | 2467m²             |  |
| Min. Lot Width                                     | 30.om                                                                                                                                              | 62.76m             |  |
| Min. Lot Depth                                     | 13.0m                                                                                                                                              | 39.62m             |  |
|                                                    | Development Regulations                                                                                                                            |                    |  |
| Max. Floor Area Ratio                              | 1.0                                                                                                                                                | 0.95               |  |
| lax. Site Coverage (buildings, parking, driveways) | 60%                                                                                                                                                | 73%•               |  |
| Max. Height                                        | Lesser of 9.5m or 2 ½ storeys                                                                                                                      | 10.97m/3 storeys 2 |  |
| Min. Front Yard                                    | 4.5m                                                                                                                                               | 4.5m               |  |
| Min. Side Yard (east)                              | 2.0M                                                                                                                                               | 2.31M              |  |
| Min. Side Yard (west)                              | 2.0M                                                                                                                                               | 7.2m               |  |
| Min. Rear Yard                                     | 6.om                                                                                                                                               | 15.36m             |  |
|                                                    | Other Regulations                                                                                                                                  |                    |  |
| Min. Parking Requirements                          | 54 total required before reductions Reductions applied: 10% rental 5 stalls per car share (1 provided) 20% long term bike parking (up to 5 stalls) | 41                 |  |
| Min. Bicycle Parking                               | 44 stalls required for bonus<br>20 stalls short term                                                                                               | 64                 |  |
| Min. Private Open Space                            | m²                                                                                                                                                 | m²                 |  |
| Min. Loading Space                                 | m²                                                                                                                                                 | m²                 |  |

### PROJECT STATISTICS

|                                             | EXISTING ZONE    | TARGETED ZONE REQUIREMENT                                                                                                                                  |                                         | PROPOSED / PRO                                                                          | VIDED                        | UNIT TYPE                             | COUNT    |  |
|---------------------------------------------|------------------|------------------------------------------------------------------------------------------------------------------------------------------------------------|-----------------------------------------|-----------------------------------------------------------------------------------------|------------------------------|---------------------------------------|----------|--|
| ZONE                                        | RU1              | HD3                                                                                                                                                        |                                         | HD3                                                                                     |                              | STUDIO                                | 6 UNITS  |  |
| BUILDING HEIGHT                             | 9.5m 2.5 STOREYS | 10m 3 STOREYS                                                                                                                                              |                                         | 10.97m @ MID-SL0                                                                        | OPE ROOF                     | 1 BR                                  | 23 UNITS |  |
| FAR                                         | -                | 1.0                                                                                                                                                        |                                         | 0.95                                                                                    |                              | 2 BR                                  | 9 UNITS  |  |
| COVERAGE                                    | 40%              | 60%                                                                                                                                                        |                                         | 73% INCLUDING F                                                                         | PARKING                      | TOTAL                                 | 38 UNITS |  |
| FRONT YARD                                  | 4.5m             | 4.5m                                                                                                                                                       |                                         | 4.5m                                                                                    |                              | HEALTH SERVICES                       | 1 UNIT   |  |
| SIDE YARD                                   | 2.0m             | 2.3m                                                                                                                                                       |                                         | 2.31m (East)+7.294                                                                      | lm(West)                     | THE LETT CENTRICES                    |          |  |
| REAR YARD                                   | 7.5m             | 6m                                                                                                                                                         |                                         | 15.36m                                                                                  |                              |                                       |          |  |
| GFA                                         |                  |                                                                                                                                                            |                                         | 28826.53sf(m2)                                                                          |                              |                                       |          |  |
| NET FLOOR AREA                              |                  |                                                                                                                                                            |                                         | 25136.29sf(m2)                                                                          |                              |                                       |          |  |
| LOT AREA                                    |                  |                                                                                                                                                            |                                         | 26564.06sf(m2)                                                                          |                              |                                       |          |  |
| CIRCULATION & SERVICES                      |                  |                                                                                                                                                            |                                         | 3690.24sf (610m2)                                                                       |                              |                                       |          |  |
| BALCONIES & PATIOS                          |                  |                                                                                                                                                            |                                         | 3418.78sf (193.2m2                                                                      | 2)                           |                                       |          |  |
| PARKING                                     |                  | STUDIO: 1.0 RATIO  1 BEDROOM: 1.25 RATIO  2 BEDROOM: 1.5 RATIO  0.14 STALL/UNIT (VISIT.)  SUB-TOTAL REQUIRED:                                              | 6<br>28.75<br>13.5<br>5.32<br><b>54</b> | 41 SPACES PROV<br>17 REGULAR (INC<br>ACCESSIBLE STA<br>24 SMALL (INCLUI<br>SHARE STALL) | LUDES 2<br>LLS)<br>DES 1 CAR |                                       |          |  |
|                                             |                  | PARKING INCENTIVE BONUSES: - 10% RENTAL REDUCTION - 5 PER CAR SHARE - 20% (UP TO 5) LONG TERM BIKE  TOTAL RESIDENTIAL PARKING                              | -5<br>-5<br>-5                          |                                                                                         | This fo                      | HEDULE<br>rms part of appl<br>20-0002 | lication |  |
|                                             |                  | REQUIRED:                                                                                                                                                  | 39                                      |                                                                                         |                              |                                       | City     |  |
|                                             |                  | 3.5STALL/ 100m2 CRU<br>CRU (67.6sm) REQUIRED                                                                                                               | 2                                       |                                                                                         | Planner<br>Initials          | JB                                    | Ke       |  |
|                                             |                  | <b>DEVELOPMENT TOTAL REQUIRED:</b><br>50% REGULAR<br>50% SMALL                                                                                             | <b>41</b><br>21<br>20                   | 41 PROVIDED<br>17 REGULAR<br>24 SMALL                                                   |                              |                                       |          |  |
| BICYCLE PARKING:<br>LONG TERM<br>SHORT TERM |                  | 1 PER STUDIO/1 BEDROOM 1.5 PER 2 BEDROOM 2 PER 500sm COMMERCIAL TOTAL REQUIRED FOR BONUS 6/Residential Entry 2//Commercial Entry TOTAL SHORT TERM REQUIRED | 29<br>13.5<br>1<br>44<br>18<br>2<br>20  | 44                                                                                      |                              |                                       |          |  |

| 1 BR     23 UNITS     561 sf       2 BR     9 UNITS     841-781 sf       TOTAL     38 UNITS       HEALTH SERVICES     1 UNIT     728 sf |
|-----------------------------------------------------------------------------------------------------------------------------------------|
| TOTAL 38 UNITS                                                                                                                          |
|                                                                                                                                         |
| HEALTH SERVICES 1 UNIT 728 sf                                                                                                           |
|                                                                                                                                         |