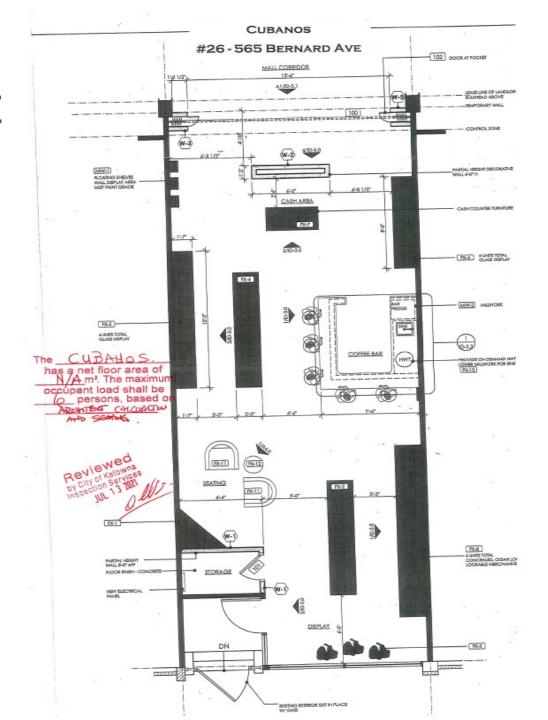

### 2.0 Purpose

To consider a Liquor Primary License for a retail store, general with an occupant load of 6 persons.

### 4.1 <u>Project Description</u>

Cubanos has been in operation for over year and offers an experience and expertise in cigars, humidors, apparel, and accessories. The current operation includes a coffee bar, but the applicant is looking to expand and introduce liquor tastings to allow the consumption of high-end Scotch, Cognac and other Spirits. Beyond creating the in-house experience, the intent is also to assist in paring these high-end whiskeys with the cigars.

### Attachments:

Attachment A: Letter of Rationale

Attachment B: Site Plan & Floor Plan / Occupant Load

## Proposal

► To consider a Liquor Primary License for a retail store, general with an occupant load of 6 persons.

## Site Layout

## Project/technical details

- ► Liquor Primary License application
  - Seeking Liquor Primary Application for existing retail store.
- ► Maximum capacity of 6 persons
  - ▶ Based on BC Building Code and # of washrooms
- Licensed Hours: