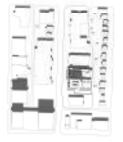

## 4.4 Zoning Analysis Table

| CRITERIA                                           | HD <sub>3</sub> (r) ZONE<br>REQUIREMENTS                                                                                                           | PROPOSAL           |  |
|----------------------------------------------------|----------------------------------------------------------------------------------------------------------------------------------------------------|--------------------|--|
|                                                    | Existing Lot/Subdivision Regulations                                                                                                               |                    |  |
| Min. Lot Area                                      | 490m²                                                                                                                                              | 2467m²             |  |
| Min. Lot Width                                     | 30.om                                                                                                                                              | 62.76m             |  |
| Min. Lot Depth                                     | 13.0m                                                                                                                                              | 39.62m             |  |
|                                                    | Development Regulations                                                                                                                            |                    |  |
| Max. Floor Area Ratio                              | 1.0                                                                                                                                                | 0.95               |  |
| lax. Site Coverage (buildings, parking, driveways) | 60%                                                                                                                                                | 73%•               |  |
| Max. Height                                        | Lesser of 9.5m or 2 ½ storeys                                                                                                                      | 10.97m/3 storeys 2 |  |
| Min. Front Yard                                    | 4.5m                                                                                                                                               | 4.5m               |  |
| Min. Side Yard (east)                              | 2.0M                                                                                                                                               | 2.31M              |  |
| Min. Side Yard (west)                              | 2.0M                                                                                                                                               | 7.2m               |  |
| Min. Rear Yard                                     | 6.om                                                                                                                                               | 15.36m             |  |
|                                                    | Other Regulations                                                                                                                                  |                    |  |
| Min. Parking Requirements                          | 54 total required before reductions Reductions applied: 10% rental 5 stalls per car share (1 provided) 20% long term bike parking (up to 5 stalls) | 41                 |  |
| Min. Bicycle Parking                               | 44 stalls required for bonus<br>20 stalls short term                                                                                               | 64                 |  |
| Min. Private Open Space                            | m²                                                                                                                                                 | m²                 |  |
| Min. Loading Space                                 | m²                                                                                                                                                 | m²                 |  |

### PROJECT STATISTICS

|                                             | EXISTING ZONE    | TARGETED ZONE REQUIREMENT                                                                                                                                  |                                         | PROPOSED / PRO                                                                          | VIDED                        | UNIT TYPE                             | COUNT    |  |
|---------------------------------------------|------------------|------------------------------------------------------------------------------------------------------------------------------------------------------------|-----------------------------------------|-----------------------------------------------------------------------------------------|------------------------------|---------------------------------------|----------|--|
| ZONE                                        | RU1              | HD3                                                                                                                                                        |                                         | HD3                                                                                     |                              | STUDIO                                | 6 UNITS  |  |
| BUILDING HEIGHT                             | 9.5m 2.5 STOREYS | 10m 3 STOREYS                                                                                                                                              |                                         | 10.97m @ MID-SL0                                                                        | OPE ROOF                     | 1 BR                                  | 23 UNITS |  |
| FAR                                         | -                | 1.0                                                                                                                                                        |                                         | 0.95                                                                                    |                              | 2 BR                                  | 9 UNITS  |  |
| COVERAGE                                    | 40%              | 60%                                                                                                                                                        |                                         | 73% INCLUDING F                                                                         | PARKING                      | TOTAL                                 | 38 UNITS |  |
| FRONT YARD                                  | 4.5m             | 4.5m                                                                                                                                                       |                                         | 4.5m                                                                                    |                              | HEALTH SERVICES                       | 1 UNIT   |  |
| SIDE YARD                                   | 2.0m             | 2.3m                                                                                                                                                       |                                         | 2.31m (East)+7.294                                                                      | lm(West)                     | THE LETT CENTRICES                    |          |  |
| REAR YARD                                   | 7.5m             | 6m                                                                                                                                                         |                                         | 15.36m                                                                                  |                              |                                       |          |  |
| GFA                                         |                  |                                                                                                                                                            |                                         | 28826.53sf(m2)                                                                          |                              |                                       |          |  |
| NET FLOOR AREA                              |                  |                                                                                                                                                            |                                         | 25136.29sf(m2)                                                                          |                              |                                       |          |  |
| LOT AREA                                    |                  |                                                                                                                                                            |                                         | 26564.06sf(m2)                                                                          |                              |                                       |          |  |
| CIRCULATION & SERVICES                      |                  |                                                                                                                                                            |                                         | 3690.24sf (610m2)                                                                       |                              |                                       |          |  |
| BALCONIES & PATIOS                          |                  |                                                                                                                                                            |                                         | 3418.78sf (193.2m2                                                                      | 2)                           |                                       |          |  |
| PARKING                                     |                  | STUDIO: 1.0 RATIO  1 BEDROOM: 1.25 RATIO  2 BEDROOM: 1.5 RATIO  0.14 STALL/UNIT (VISIT.)  SUB-TOTAL REQUIRED:                                              | 6<br>28.75<br>13.5<br>5.32<br><b>54</b> | 41 SPACES PROV<br>17 REGULAR (INC<br>ACCESSIBLE STA<br>24 SMALL (INCLUI<br>SHARE STALL) | LUDES 2<br>LLS)<br>DES 1 CAR |                                       |          |  |
|                                             |                  | PARKING INCENTIVE BONUSES: - 10% RENTAL REDUCTION - 5 PER CAR SHARE - 20% (UP TO 5) LONG TERM BIKE  TOTAL RESIDENTIAL PARKING                              | -5<br>-5<br>-5                          |                                                                                         | This fo                      | HEDULE<br>rms part of appl<br>20-0002 | lication |  |
|                                             |                  | REQUIRED:                                                                                                                                                  | 39                                      |                                                                                         |                              |                                       | City     |  |
|                                             |                  | 3.5STALL/ 100m2 CRU<br>CRU (67.6sm) REQUIRED                                                                                                               | 2                                       |                                                                                         | Planner<br>Initials          | JB                                    | Ke       |  |
|                                             |                  | <b>DEVELOPMENT TOTAL REQUIRED:</b><br>50% REGULAR<br>50% SMALL                                                                                             | <b>41</b><br>21<br>20                   | 41 PROVIDED<br>17 REGULAR<br>24 SMALL                                                   |                              |                                       |          |  |
| BICYCLE PARKING:<br>LONG TERM<br>SHORT TERM |                  | 1 PER STUDIO/1 BEDROOM 1.5 PER 2 BEDROOM 2 PER 500sm COMMERCIAL TOTAL REQUIRED FOR BONUS 6/Residential Entry 2//Commercial Entry TOTAL SHORT TERM REQUIRED | 29<br>13.5<br>1<br>44<br>18<br>2<br>20  | 44                                                                                      |                              |                                       |          |  |

| 1 BR     23 UNITS     561 sf       2 BR     9 UNITS     841-781 sf       TOTAL     38 UNITS       HEALTH SERVICES     1 UNIT     728 sf |
|-----------------------------------------------------------------------------------------------------------------------------------------|
| TOTAL 38 UNITS                                                                                                                          |
|                                                                                                                                         |
| HEALTH SERVICES 1 UNIT 728 sf                                                                                                           |
|                                                                                                                                         |