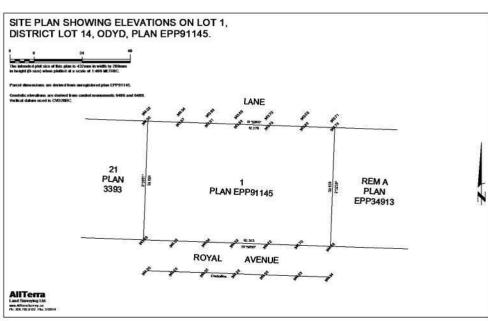

## 4.4 Zoning Analysis Table

| CRITERIA                                           | HD <sub>3</sub> (r) ZONE<br>REQUIREMENTS                                                                                                           | PROPOSAL           |  |
|----------------------------------------------------|----------------------------------------------------------------------------------------------------------------------------------------------------|--------------------|--|
|                                                    | Existing Lot/Subdivision Regulations                                                                                                               |                    |  |
| Min. Lot Area                                      | 490m²                                                                                                                                              | 2467m²             |  |
| Min. Lot Width                                     | 30.om                                                                                                                                              | 62.76m             |  |
| Min. Lot Depth                                     | 13.0m                                                                                                                                              | 39.62m             |  |
|                                                    | Development Regulations                                                                                                                            |                    |  |
| Max. Floor Area Ratio                              | 1.0                                                                                                                                                | 0.95               |  |
| lax. Site Coverage (buildings, parking, driveways) | 60%                                                                                                                                                | 73%•               |  |
| Max. Height                                        | Lesser of 9.5m or 2 ½ storeys                                                                                                                      | 10.97m/3 storeys 2 |  |
| Min. Front Yard                                    | 4.5m                                                                                                                                               | 4.5m               |  |
| Min. Side Yard (east)                              | 2.0M                                                                                                                                               | 2.31M              |  |
| Min. Side Yard (west)                              | 2.0M                                                                                                                                               | 7.2m               |  |
| Min. Rear Yard                                     | 6.om                                                                                                                                               | 15.36m             |  |
|                                                    | Other Regulations                                                                                                                                  |                    |  |
| Min. Parking Requirements                          | 54 total required before reductions Reductions applied: 10% rental 5 stalls per car share (1 provided) 20% long term bike parking (up to 5 stalls) | 41                 |  |
| Min. Bicycle Parking                               | 44 stalls required for bonus<br>20 stalls short term                                                                                               | 64                 |  |
| Min. Private Open Space                            | m²                                                                                                                                                 | m²                 |  |
| Min. Loading Space                                 | m²                                                                                                                                                 | m²                 |  |

### 1.0 Recommendation

THAT Rezoning Bylaw No. 12194 be amended at third reading to revise the legal description of the subject properties from Lot 22, 23 and 24 District Lot 14, ODYD Plan 3393 to Lot 1, District Lot 14, Osoyoos Division Yale District Plan EPP91145;

AND THAT final adoption of Rezoning Bylaw No. 12194 be considered by Council;

AND THAT Council authorizes the issuance of HAP20-0002 for Lot 1, District Lot 14, Osoyoos Division Yale District Plan EPP91145 located at 416 Royal Avenue, Kelowna, BC subject to the following: