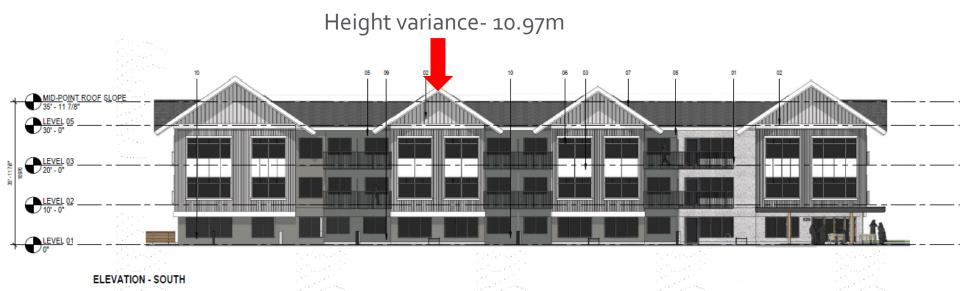

## Section 17.3.4(c): HD3 - Health Services Transitional, Development Regulations

To vary the maximum height from 9.5 m or 2 ½ storeys permitted to 10.97m or 3 storeys proposed.

AND THAT the applicant be required to complete the above noted conditions of Council's approval of the Heritage Alteration Permit in order for the permits to be issued;

### **Variances**

The applicant is requesting two variances; an increase in site coverage from 60% to 73% and an increase in building height. Staff are supportive of the minor height variance, as it is caused by the peaked roof design. The roof design is reflective of the heritage context, as well as the dwellings currently at 426 & 430 Royal Ave.

## 4.4 Zoning Analysis Table

| CRITERIA                                           | HD <sub>3</sub> (r) ZONE<br>REQUIREMENTS                                                                                                           | PROPOSAL           |  |
|----------------------------------------------------|----------------------------------------------------------------------------------------------------------------------------------------------------|--------------------|--|
|                                                    | Existing Lot/Subdivision Regulations                                                                                                               |                    |  |
| Min. Lot Area                                      | 490m²                                                                                                                                              | 2467m²             |  |
| Min. Lot Width                                     | 30.om                                                                                                                                              | 62.76m             |  |
| Min. Lot Depth                                     | 13.0m                                                                                                                                              | 39.62m             |  |
|                                                    | Development Regulations                                                                                                                            |                    |  |
| Max. Floor Area Ratio                              | 1.0                                                                                                                                                | 0.95               |  |
| lax. Site Coverage (buildings, parking, driveways) | 60%                                                                                                                                                | 73%•               |  |
| Max. Height                                        | Lesser of 9.5m or 2 ½ storeys                                                                                                                      | 10.97m/3 storeys 2 |  |
| Min. Front Yard                                    | 4.5m                                                                                                                                               | 4.5m               |  |
| Min. Side Yard (east)                              | 2.0M                                                                                                                                               | 2.31M              |  |
| Min. Side Yard (west)                              | 2.0M                                                                                                                                               | 7.2m               |  |
| Min. Rear Yard                                     | 6.om                                                                                                                                               | 15.36m             |  |
|                                                    | Other Regulations                                                                                                                                  |                    |  |
| Min. Parking Requirements                          | 54 total required before reductions Reductions applied: 10% rental 5 stalls per car share (1 provided) 20% long term bike parking (up to 5 stalls) | 41                 |  |
| Min. Bicycle Parking                               | 44 stalls required for bonus<br>20 stalls short term                                                                                               | 64                 |  |
| Min. Private Open Space                            | m²                                                                                                                                                 | m²                 |  |
| Min. Loading Space                                 | m²                                                                                                                                                 | m²                 |  |

Indicates a requested variance to building height

Section 17.3.4(c): HD3 - Health Services Transitional, Development Regulations

To vary the maximum height from 9.5 m or 2 1/2 storeys permitted to 10.97 m or 3 storeys proposed.

This Development Permit is valid for two (2) years from the date of October 5, 2021 approval, with no opportunity to extend.

### PROJECT STATISTICS

|                                             | EXISTING ZONE    | TARGETED ZONE REQUIREMENT                                                                                                                                  |                                         | PROPOSED / PRO                                                                          | VIDED                        | UNIT TYPE                             | COUNT    |  |
|---------------------------------------------|------------------|------------------------------------------------------------------------------------------------------------------------------------------------------------|-----------------------------------------|-----------------------------------------------------------------------------------------|------------------------------|---------------------------------------|----------|--|
| ZONE                                        | RU1              | HD3                                                                                                                                                        |                                         | HD3                                                                                     |                              | STUDIO                                | 6 UNITS  |  |
| BUILDING HEIGHT                             | 9.5m 2.5 STOREYS | 10m 3 STOREYS                                                                                                                                              |                                         | 10.97m @ MID-SL0                                                                        | OPE ROOF                     | 1 BR                                  | 23 UNITS |  |
| FAR                                         | -                | 1.0                                                                                                                                                        |                                         | 0.95                                                                                    |                              | 2 BR                                  | 9 UNITS  |  |
| COVERAGE                                    | 40%              | 60%                                                                                                                                                        |                                         | 73% INCLUDING F                                                                         | PARKING                      | TOTAL                                 | 38 UNITS |  |
| FRONT YARD                                  | 4.5m             | 4.5m                                                                                                                                                       |                                         | 4.5m                                                                                    |                              | HEALTH SERVICES                       | 1 UNIT   |  |
| SIDE YARD                                   | 2.0m             | 2.3m                                                                                                                                                       |                                         | 2.31m (East)+7.294                                                                      | lm(West)                     | THE LETT CENTRICES                    |          |  |
| REAR YARD                                   | 7.5m             | 6m                                                                                                                                                         |                                         | 15.36m                                                                                  |                              |                                       |          |  |
| GFA                                         |                  |                                                                                                                                                            |                                         | 28826.53sf(m2)                                                                          |                              |                                       |          |  |
| NET FLOOR AREA                              |                  |                                                                                                                                                            |                                         | 25136.29sf(m2)                                                                          |                              |                                       |          |  |
| LOT AREA                                    |                  |                                                                                                                                                            |                                         | 26564.06sf(m2)                                                                          |                              |                                       |          |  |
| CIRCULATION & SERVICES                      |                  |                                                                                                                                                            |                                         | 3690.24sf (610m2)                                                                       |                              |                                       |          |  |
| BALCONIES & PATIOS                          |                  |                                                                                                                                                            |                                         | 3418.78sf (193.2m2                                                                      | 2)                           |                                       |          |  |
| PARKING                                     |                  | STUDIO: 1.0 RATIO  1 BEDROOM: 1.25 RATIO  2 BEDROOM: 1.5 RATIO  0.14 STALL/UNIT (VISIT.)  SUB-TOTAL REQUIRED:                                              | 6<br>28.75<br>13.5<br>5.32<br><b>54</b> | 41 SPACES PROV<br>17 REGULAR (INC<br>ACCESSIBLE STA<br>24 SMALL (INCLUI<br>SHARE STALL) | LUDES 2<br>LLS)<br>DES 1 CAR |                                       |          |  |
|                                             |                  | PARKING INCENTIVE BONUSES: - 10% RENTAL REDUCTION - 5 PER CAR SHARE - 20% (UP TO 5) LONG TERM BIKE  TOTAL RESIDENTIAL PARKING                              | -5<br>-5<br>-5                          |                                                                                         | This fo                      | HEDULE<br>rms part of appl<br>20-0002 | lication |  |
|                                             |                  | REQUIRED:                                                                                                                                                  | 39                                      |                                                                                         |                              |                                       | City     |  |
|                                             |                  | 3.5STALL/ 100m2 CRU<br>CRU (67.6sm) REQUIRED                                                                                                               | 2                                       |                                                                                         | Planner<br>Initials          | JB                                    | Ke       |  |
|                                             |                  | <b>DEVELOPMENT TOTAL REQUIRED:</b><br>50% REGULAR<br>50% SMALL                                                                                             | <b>41</b><br>21<br>20                   | 41 PROVIDED<br>17 REGULAR<br>24 SMALL                                                   |                              |                                       |          |  |
| BICYCLE PARKING:<br>LONG TERM<br>SHORT TERM |                  | 1 PER STUDIO/1 BEDROOM 1.5 PER 2 BEDROOM 2 PER 500sm COMMERCIAL TOTAL REQUIRED FOR BONUS 6/Residential Entry 2//Commercial Entry TOTAL SHORT TERM REQUIRED | 29<br>13.5<br>1<br>44<br>18<br>2<br>20  | 44                                                                                      |                              |                                       |          |  |