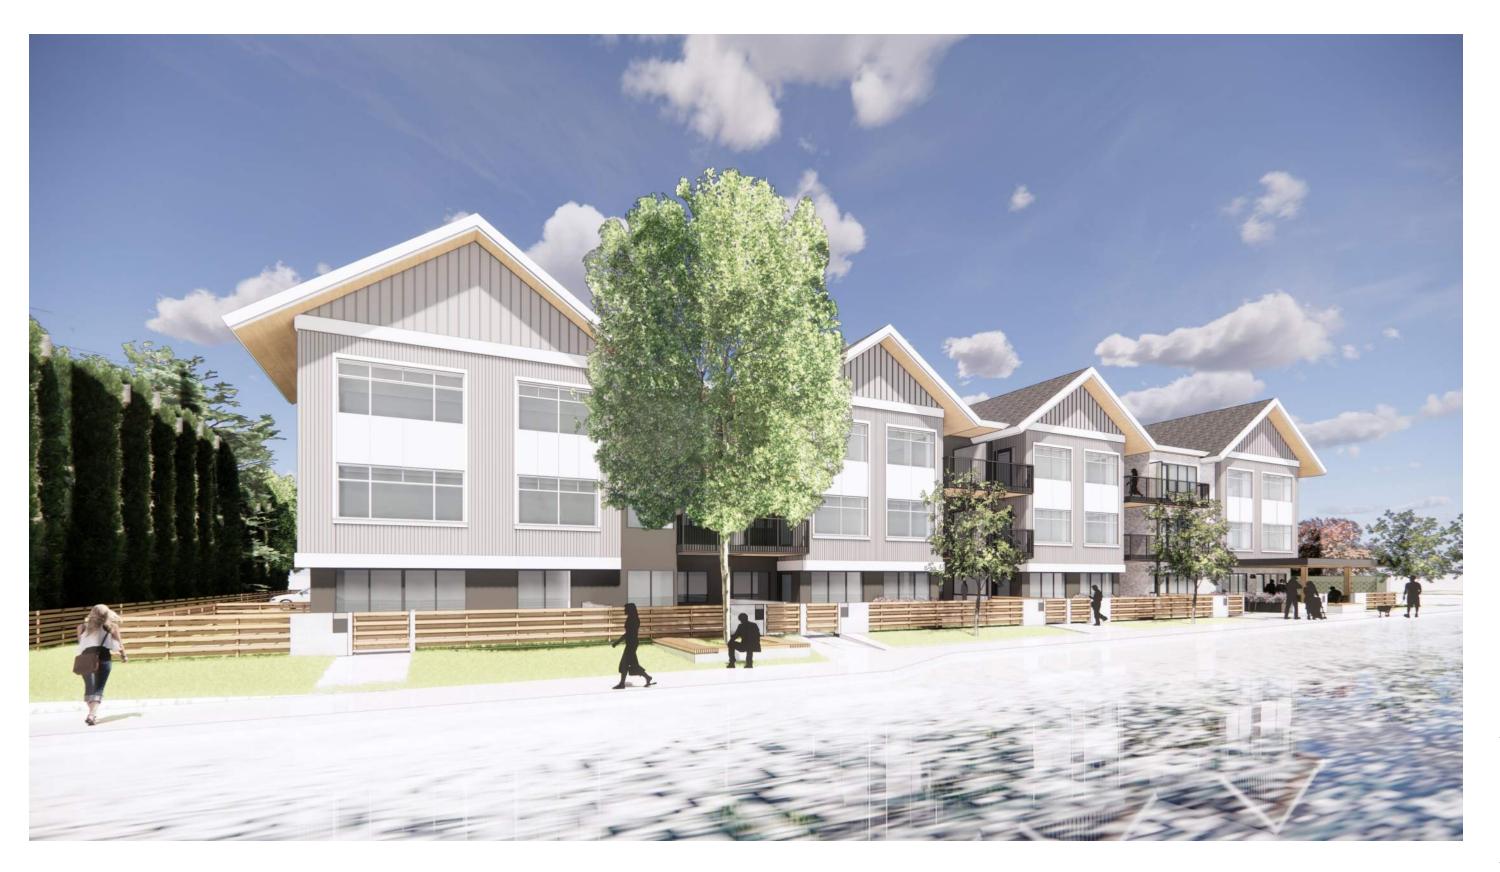

## **DENCITI Development Corp.** ROYAL AVENUE RENTAL DEVELOPMENT

PROJECT ADDRESS ARCHITECTS 416,426,430 ROYAL AVE KELOWNA V1Y 5L3

PROJECT NO. 1165088

## **REPLACEMENT SHEETS: 2021-05-11 DP + REZONING REV 3**

CLIENTS

HDR Architecture Associates, Inc.
500-1500 West Georgia Street
Vancouver, BC V6G 2Z6

Vancouver, BC V6E 4E6 hdrinc.com

denciti.ca

THE DEVELOPMENT IS A 3 STORY WOOD FRAME RENTAL HOUSING BUILDING CONSISTING OF A MIX OF STUDIOS, 1 BEDROOM AND 2 BEDROOM UNITS.

THE SCALE OF THE DEVELOPMENT IS BROKEN DOWN ACROSS ROYAL AVENUE WITH THE FAÇADE ARTICULATION AND MATERIAL TREATMENTS.

SURFACE PARKING FOR RESIDENTS IS ACCESSED FROM THE LANEWAY ON THE NORTH SIDE OF THE DEVELOPMENT. THIS PROMINENT LOCATION

ACROSS FROM KGH OFFERS RESIDENTS WITH ACCESS TO GREAT PUBLIC AMENITIES SUCH AS OKANAGAN LAKE AND CYCLING AND WALKING TRAILS. IN

ADDITION THE RESIDENTS WILL HAVE ACCESS TO PRIVATE DECKS, PATIOS, SECURED BICYCLE STORAGE AND SHARED GENERAL STORAGE SPACE.