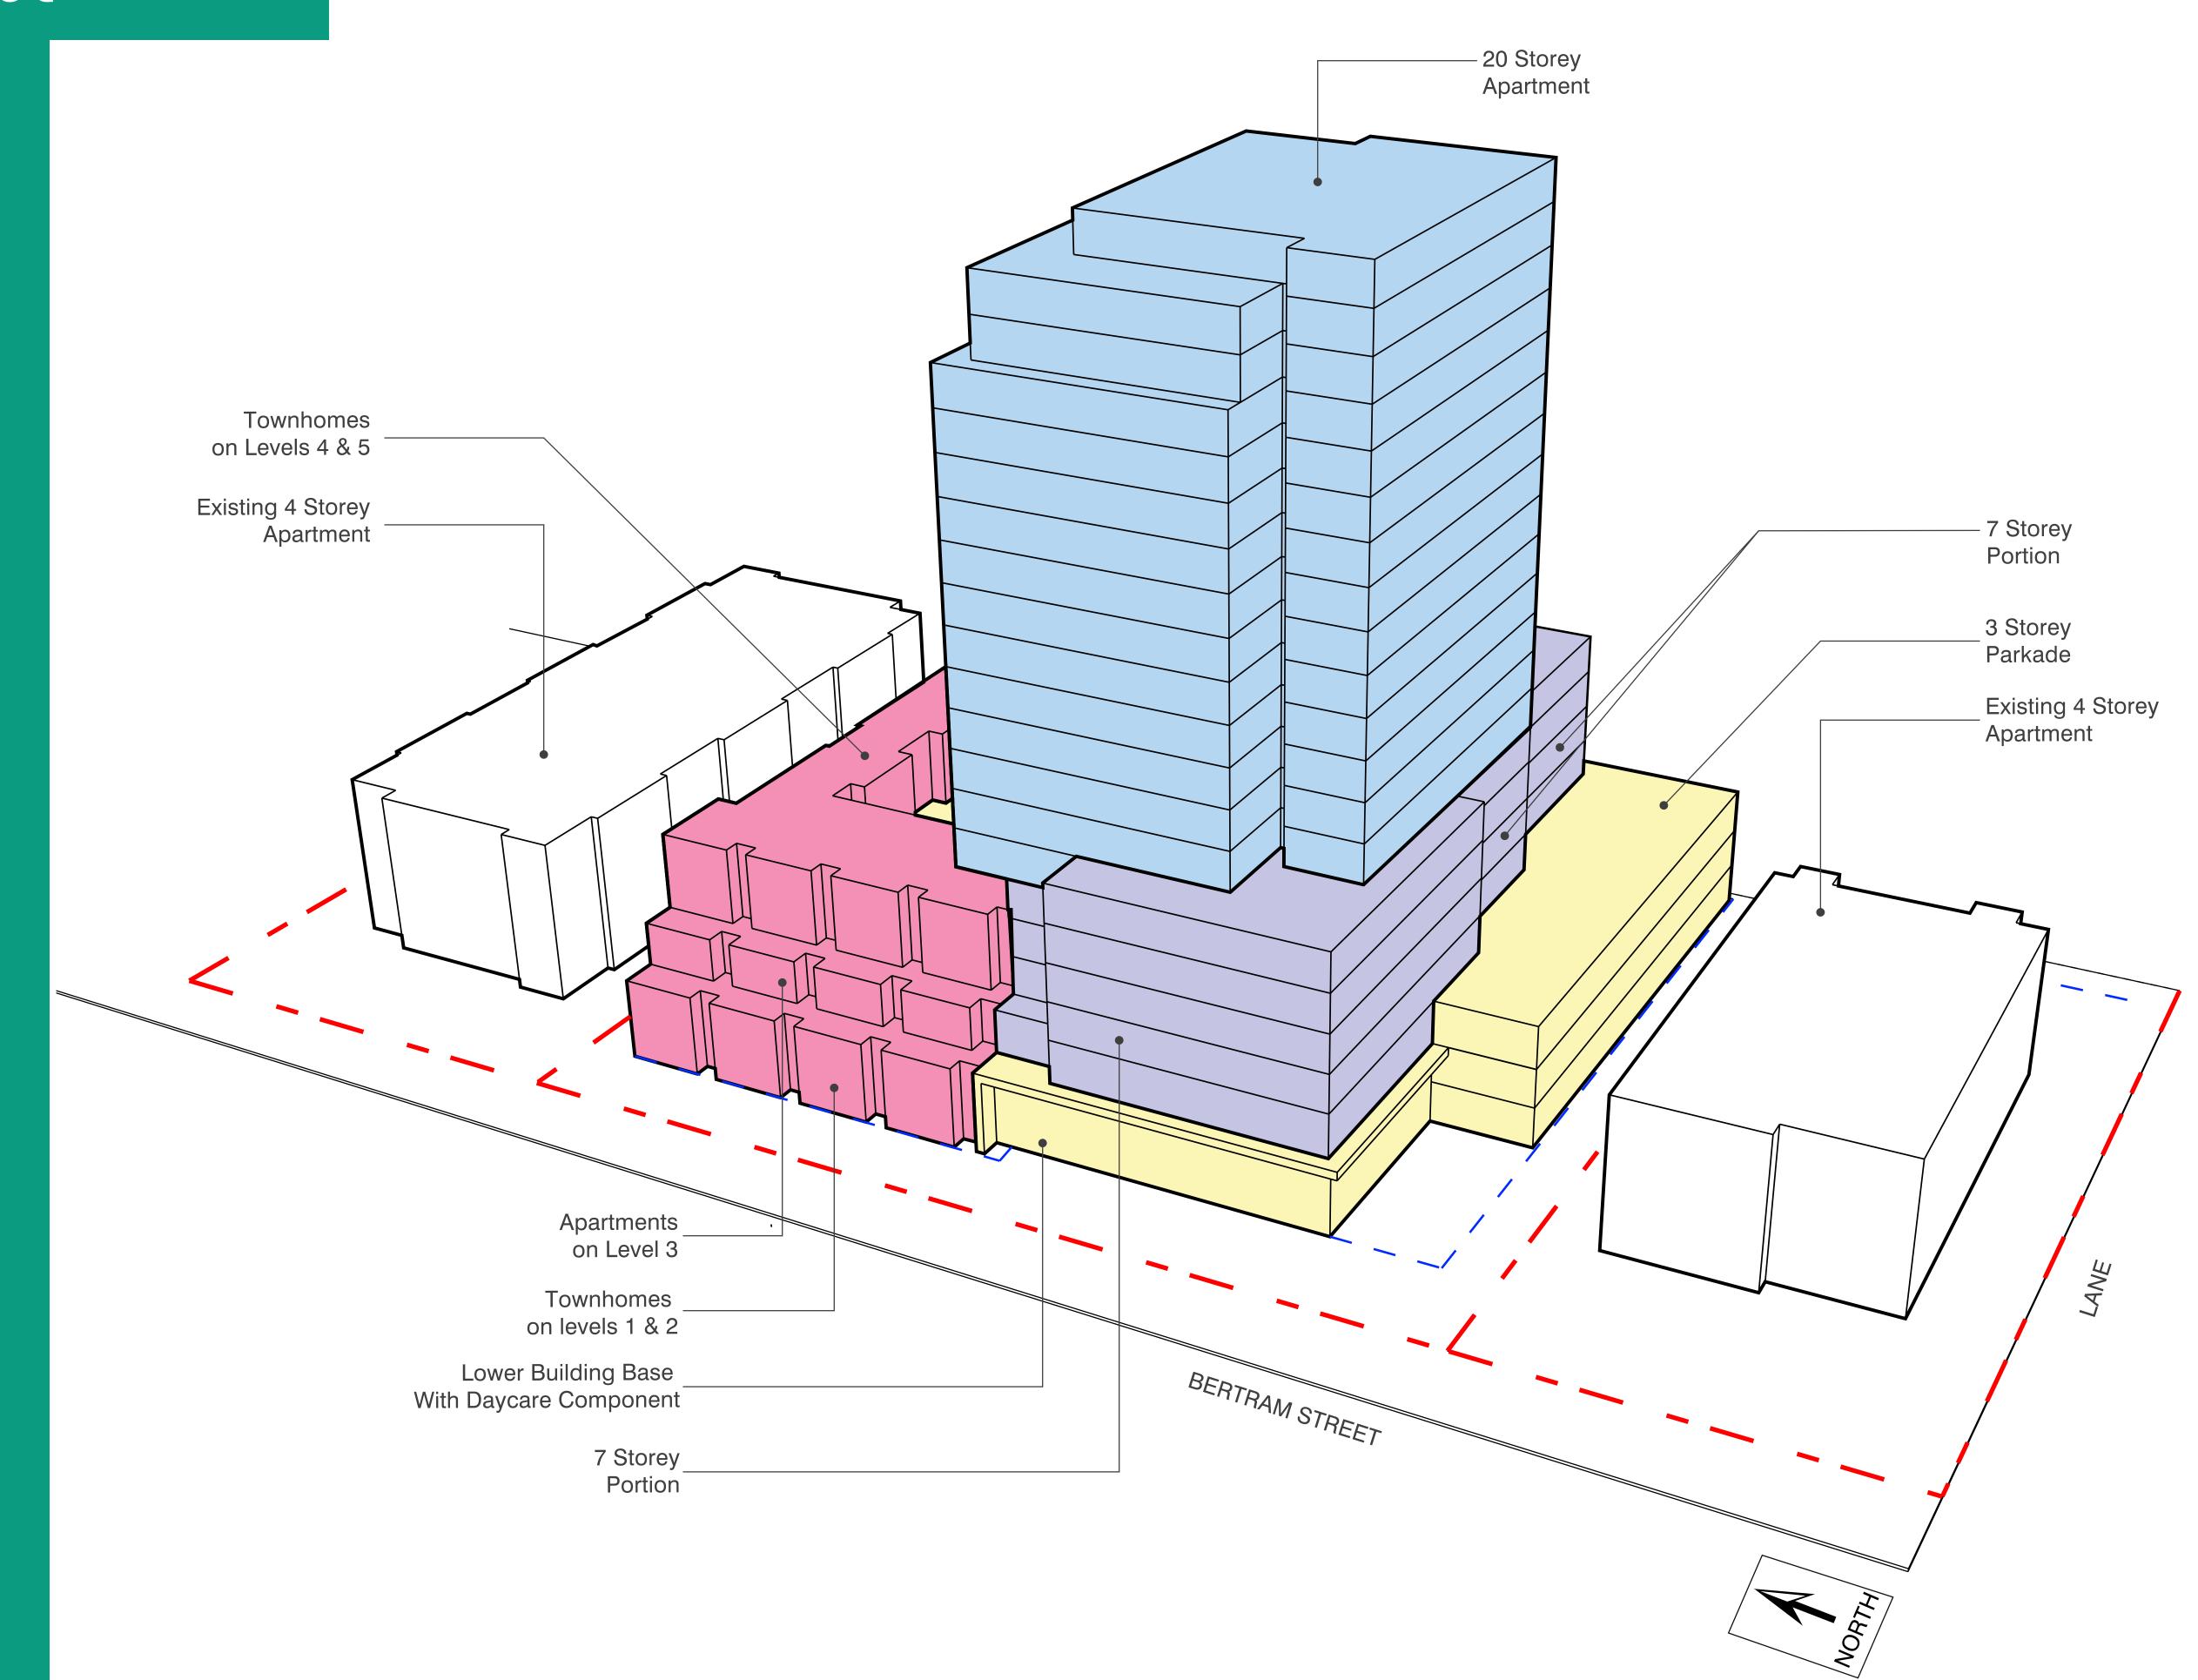

nt will be pursued with Modo

### **Careful Attention to Shared Property Lines**

- Landscaping, paving and fencing along shared property lines has been designed in consultation with neighbours
- Both privacy and CPTED techniques have been considered

### **Comprehensive Public Envolvement**

- Public engagement and consulatation with neighbourhood and interest based organizations
- Key changes made through engagement feedback such as commitment to climate mitigation and Step Code 3, inclusion of electric vehicle charging stalls, accommodation for more 3 bedroom family units, landscaping along shared property lines that minimize maintenance needs for adjacent owners and reduced impacts of vehicle lighting to ensure implementation of CPTED principles

## Site Concept



## Massing Concept



## Site Plan





## Floor Plan - Level 1



253

# Looking South-East



# Looking North-East



# Looking North-West



# Looking South-West



## REPORT TO COUNCIL



Date: October 5<sup>th</sup>, 2021

To: Council

From: City Manager

**Department:** Development Planning

**Application:** DVP21-0118 Owner: Shawn Achille Poisson

Address: 469 Tina Court Applicant: Frame Custom Homes Ltd.

**Subject:** Development Variance Permit Application

**Existing OCP Designation:** S2RES – Single/Two Unit Residential

**Existing Zone:** RR3 – Rural Residential 3

### 1.0 Recommendation

THAT Council authorizes the issuance of Development Variance Permit No. DVP21-0118 for Lot A Section 8 Township 23 ODYD Plan EPP73625, located at 469 Tina Court, Kelowna, BC;

AND THAT variance to the following s