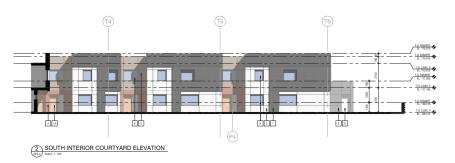

**ELEVATION - EAST** 

**ELEVATION - NORTH** 

1/16" = 1'-0" **ELEVATIONS** 

01 GRAY BRICK
02 VERTICAL SIDING
03 EXTERIOR PANELS
04 PLYWOOD
05 CHARCOAL GRAY STUCCO
06 CHARCOAL GRAY WINDOW MULLION
07 CHARCOAL GRAY TRIM
08 CHARCOAL GRAY RAILING
09 NATURAL CONCRETE
10 WOOD SLATS

CODE MATERIAL

MID-POINT ROOF SLOPE

35 - 11 7/8"

LEVEL 05

30 - 0"

LEVEL 02

10 - 0"

LEVEL 02

A07

**F**350

1/16" = 1'-0"

**ELEVATIONS** 

**ELEVATION - SOUTH** 

This forms part of application
# HAP20-0002

City of

Planner Initials