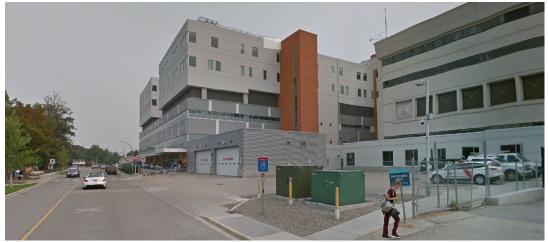

The subject site is directly adjacent to a major institutional use (Kelowna General Hospital, specifically the emergency room entry) and a low density single- family neighbourhood. The HD<sub>3</sub>(r) zone calls for building forms that can act as a buffer between the two uses. Planning sees the proposed building as beneficial in terms of use and form as it is designed to be integrated into the existing neighbourhood and will act as a buffer between the hospital campus and established low-density neighbourhood to the north. The project offers a minor increase in density in the form of rental housing that will directly benefit the hospital campus by offering rental housing for Staff and longer-term visitors. Additionally, one commercial unit located at the ground level is provided. The site is designed to buffer from the existing single family residential to the west and across the laneway to the north. The building and garbage enclosure is set closer to the east property line as this directly adjacent to the KGH parking lot.

## 4.3 Site Context

The subject properties are located in the Abbott St Heritage Conservation Area. Single-family homes are located to the north, separated by laneway access. A surface parking lot that serves Kelowna General Hospital is located to the east, and KGH (specifically the emergency room entry) is located across Royal Ave to the south. A single-family dwelling is on the adjacent property to the west.