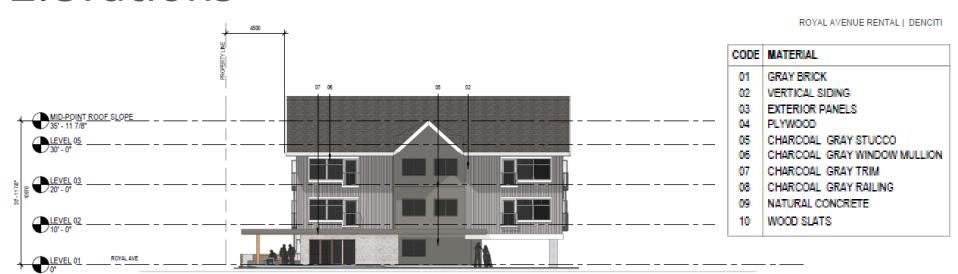

The Heritage Alteration Permit was accompanied by a Heritage Report prepared by a Registered Heritage Professional. In the absence of the City of Kelowna Heritage Advisory Committee, Staff utilized the information in the report to assist in the review of the Heritage Alteration Permit, as well as Section 17.3.6 Design Guidelines directly in the HD3 zone. Staff have worked with the applicant to ensure the building as made a gesture to its heritage context, without attempting to mimic traditional heritage elements. Key heritage elements incorporated into the architecture include:

- Gable articulations (found on the buildings at 426 & 430 Royal to be demolished); and
- Vertical Siding.

Staff worked with the applicant on key form and character considerations through the application process, as highlighted below.

## **2BR ENLARGED FLOOR PLAN**

841SF

**2BR ENLARGED FLOOR PLAN** 781SF

**1BR ENLARGED FLOOR PLAN** 

STUDIO ENLARGED FLOOR PLAN

CODE MATERIAL 01 GRAY BRICK 02 VERTICAL SIDING 03 EXTERIOR PANELS 04 PLYWOOD 05 CHARCOAL GRAY STUCCO
06 CHARCOAL GRAY WINDOW MULLION 07 CHARCOAL GRAY TRIM 08 CHARCOAL GRAY RAILING 09 NATURAL CONCRETE 10 WOOD SLATS