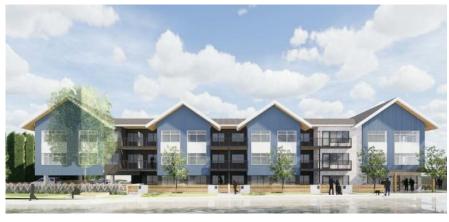

**ELEVATION - EAST** 

**ELEVATION - NORTH** 

1/16" = 1'-0" **ELEVATIONS** 

01 GRAY BRICK
02 VERTICAL SIDING
03 EXTERIOR PANELS
04 PLYWOOD
05 CHARCOAL GRAY STUCCO
06 CHARCOAL GRAY WINDOW MULLION
07 CHARCOAL GRAY TRIM
08 CHARCOAL GRAY RAILING
09 NATURAL CONCRETE
10 WOOD SLATS

CODE MATERIAL

MID-POINT ROOF SLOPE

35 - 11 7/8"

LEVEL 05

30 - 0"

LEVEL 02

10 - 0"

LEVEL 02

A07

**F**350

1/16" = 1'-0"

**ELEVATIONS** 

**ELEVATION - SOUTH** 

This forms part of application
# HAP20-0002

City of

Planner Initials