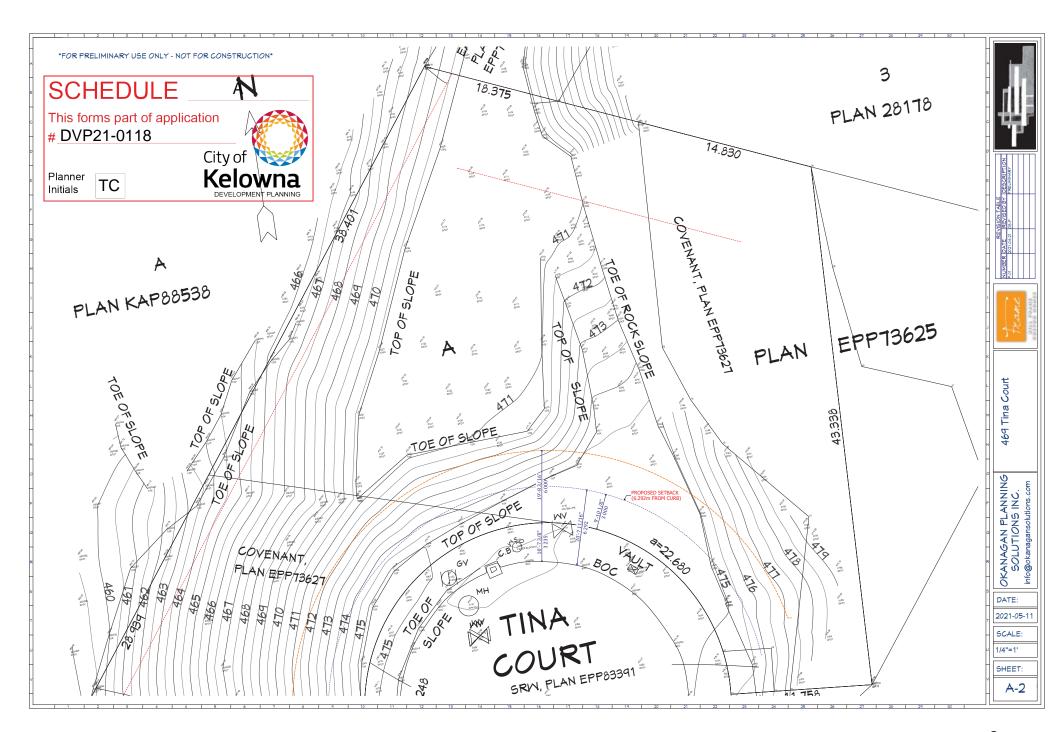

CODE MATERIAL

MID-POINT ROOF SLOPE

35 - 11 7/8"

LEVEL 05

30 - 0"

LEVEL 02

10 - 0"

LEVEL 02

A07

**F**350

1/16" = 1'-0"

**ELEVATIONS** 

**ELEVATION - SOUTH** 

This forms part of application
# HAP20-0002

City of

Planner Initials

JB

MARCH 20 - 9:00PM

MARCH 20 - 12:00PM

MARCH 20 - 3:00PM

JUNE 21 - 9:00PM

JUNE 21 - 12:00PM

JUNE 21 - 3:00PM

DECEMBER 21 - 9:00PM

DECEMBER 20 - 12:00PM

DECEMBER 20 - 3:00PM

| CODE | MATERIAL                     |
|------|------------------------------|
| 01   | GRAY BRICK                   |
| 02   | VERTICAL SIDING              |
| 03   | EXTERIOR PANELS              |
| 04   | PLYWOOD                      |
| 05   | CHARCOAL GRAY STUCCO         |
| 06   | CHARCOAL GRAY WINDOW MULLION |
| 07   | CHARCOAL GRAY TRIM           |
| 08   | CHARCOAL GRAY RAILING        |
| 09   | NATURAL CONCRETE             |
| 10   | WOOD SLATS                   |

DEVELOPMENT SIGNAGE-

6 STALL BIKE RACK (TYP.)

TO REMAIN (TYP.)

—Shared Barbeque Area

-EXISTING EVERGREEN HEDGE

SHRUB PLANTING

PERMEABLE PAVER PARKING AREA

LANDSCAPE

SECTION

SCALE 1:75