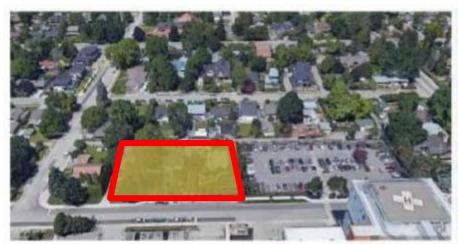

The subject site is directly adjacent to a major institutional use (Kelowna General Hospital, specifically the emergency room entry) and a low density single- family neighbourhood. The HD<sub>3</sub>(r) zone calls for building forms that can act as a buffer between the two uses. Planning sees the proposed building as beneficial in terms of use and form as it is designed to be integrated into the existing neighbourhood and will act as a buffer between the hospital campus and established low-density neighbourhood to the north. The project offers a minor increase in density in the form of rental housing that will directly benefit the hospital campus by offering rental housing for Staff and longer-term visitors. Additionally, one commercial unit located at the ground level is provided. The site is designed to buffer from the existing single family residential to the west and across the laneway to the north. The building and garbage enclosure is set closer to the east property line as this directly adjacent to the KGH parking lot.

## 4.3 Site Context

The subject properties are located in the Abbott St Heritage Conservation Area. Single-family homes are located to the north, separated by laneway access. A surface parking lot that serves Kelowna General Hospital is located to the east, and KGH (specifically the emergency room entry) is located across Royal Ave to the south. A single-family dwelling is on the adjacent property to the west.

Specifically, adjacent land uses are as follows:

| Orientation | Zoning                        | Land Use               |
|-------------|-------------------------------|------------------------|
| North       | RU1- Large Lot Housing        | Single-family dwelling |
| East        | P1- Major Institutional       | Non-accessory parking  |
| South       | HD1- Kelowna General Hospital | Hospital               |
| West        | RU1- Large Lot Housing        | Single-family dwelling |