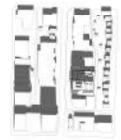

## 4.4 Zoning Analysis Table

| CRITERIA                                           | HD <sub>3</sub> (r) ZONE<br>REQUIREMENTS                                                                                                           | PROPOSAL           |  |
|----------------------------------------------------|----------------------------------------------------------------------------------------------------------------------------------------------------|--------------------|--|
|                                                    | Existing Lot/Subdivision Regulations                                                                                                               |                    |  |
| Min. Lot Area                                      | 490m²                                                                                                                                              | 2467m²             |  |
| Min. Lot Width                                     | 30.om                                                                                                                                              | 62.76m             |  |
| Min. Lot Depth                                     | 13.0m                                                                                                                                              | 39.62m             |  |
|                                                    | Development Regulations                                                                                                                            |                    |  |
| Max. Floor Area Ratio                              | 1.0                                                                                                                                                | 0.95               |  |
| lax. Site Coverage (buildings, parking, driveways) | 60%                                                                                                                                                | 73%•               |  |
| Max. Height                                        | Lesser of 9.5m or 2 ½ storeys                                                                                                                      | 10.97m/3 storeys 2 |  |
| Min. Front Yard                                    | 4.5m                                                                                                                                               | 4.5m               |  |
| Min. Side Yard (east)                              | 2.0M                                                                                                                                               | 2.31M              |  |
| Min. Side Yard (west)                              | 2.0M                                                                                                                                               | 7.2m               |  |
| Min. Rear Yard                                     | 6.om                                                                                                                                               | 15.36m             |  |
|                                                    | Other Regulations                                                                                                                                  |                    |  |
| Min. Parking Requirements                          | 54 total required before reductions Reductions applied: 10% rental 5 stalls per car share (1 provided) 20% long term bike parking (up to 5 stalls) | 41                 |  |
| Min. Bicycle Parking                               | 44 stalls required for bonus<br>20 stalls short term                                                                                               | 64                 |  |
| Min. Private Open Space                            | m²                                                                                                                                                 | m²                 |  |
| Min. Loading Space                                 | m²                                                                                                                                                 | m²                 |  |

### PROJECT STATISTICS

|                                             | EXISTING ZONE    | TARGETED ZONE REQUIREMENT                                                                                                                                  |                                         | PROPOSED / PRO                                                                          | VIDED                        | UNIT TYPE                             | COUNT    |  |
|---------------------------------------------|------------------|------------------------------------------------------------------------------------------------------------------------------------------------------------|-----------------------------------------|-----------------------------------------------------------------------------------------|------------------------------|---------------------------------------|----------|--|
| ZONE                                        | RU1              | HD3                                                                                                                                                        |                                         | HD3                                                                                     |                              | STUDIO                                | 6 UNITS  |  |
| BUILDING HEIGHT                             | 9.5m 2.5 STOREYS | 10m 3 STOREYS                                                                                                                                              |                                         | 10.97m @ MID-SL0                                                                        | OPE ROOF                     | 1 BR                                  | 23 UNITS |  |
| FAR                                         | -                | 1.0                                                                                                                                                        |                                         | 0.95                                                                                    |                              | 2 BR                                  | 9 UNITS  |  |
| COVERAGE                                    | 40%              | 60%                                                                                                                                                        |                                         | 73% INCLUDING F                                                                         | PARKING                      | TOTAL                                 | 38 UNITS |  |
| FRONT YARD                                  | 4.5m             | 4.5m                                                                                                                                                       |                                         | 4.5m                                                                                    |                              | HEALTH SERVICES                       | 1 UNIT   |  |
| SIDE YARD                                   | 2.0m             | 2.3m                                                                                                                                                       |                                         | 2.31m (East)+7.294                                                                      | lm(West)                     | THE LETT CENTRICES                    |          |  |
| REAR YARD                                   | 7.5m             | 6m                                                                                                                                                         |                                         | 15.36m                                                                                  |                              |                                       |          |  |
| GFA                                         |                  |                                                                                                                                                            |                                         | 28826.53sf(m2)                                                                          |                              |                                       |          |  |
| NET FLOOR AREA                              |                  |                                                                                                                                                            |                                         | 25136.29sf(m2)                                                                          |                              |                                       |          |  |
| LOT AREA                                    |                  |                                                                                                                                                            |                                         | 26564.06sf(m2)                                                                          |                              |                                       |          |  |
| CIRCULATION & SERVICES                      |                  |                                                                                                                                                            |                                         | 3690.24sf (610m2)                                                                       |                              |                                       |          |  |
| BALCONIES & PATIOS                          |                  |                                                                                                                                                            |                                         | 3418.78sf (193.2m2                                                                      | 2)                           |                                       |          |  |
| PARKING                                     |                  | STUDIO: 1.0 RATIO  1 BEDROOM: 1.25 RATIO  2 BEDROOM: 1.5 RATIO  0.14 STALL/UNIT (VISIT.)  SUB-TOTAL REQUIRED:                                              | 6<br>28.75<br>13.5<br>5.32<br><b>54</b> | 41 SPACES PROV<br>17 REGULAR (INC<br>ACCESSIBLE STA<br>24 SMALL (INCLUI<br>SHARE STALL) | LUDES 2<br>LLS)<br>DES 1 CAR |                                       |          |  |
|                                             |                  | PARKING INCENTIVE BONUSES: - 10% RENTAL REDUCTION - 5 PER CAR SHARE - 20% (UP TO 5) LONG TERM BIKE  TOTAL RESIDENTIAL PARKING                              | -5<br>-5<br>-5                          |                                                                                         | This fo                      | HEDULE<br>rms part of appl<br>20-0002 | lication |  |
|                                             |                  | REQUIRED:                                                                                                                                                  | 39                                      |                                                                                         |                              |                                       | City     |  |
|                                             |                  | 3.5STALL/ 100m2 CRU<br>CRU (67.6sm) REQUIRED                                                                                                               | 2                                       |                                                                                         | Planner<br>Initials          | JB                                    | Ke       |  |
|                                             |                  | <b>DEVELOPMENT TOTAL REQUIRED:</b><br>50% REGULAR<br>50% SMALL                                                                                             | <b>41</b><br>21<br>20                   | 41 PROVIDED<br>17 REGULAR<br>24 SMALL                                                   |                              |                                       |          |  |
| BICYCLE PARKING:<br>LONG TERM<br>SHORT TERM |                  | 1 PER STUDIO/1 BEDROOM 1.5 PER 2 BEDROOM 2 PER 500sm COMMERCIAL TOTAL REQUIRED FOR BONUS 6/Residential Entry 2//Commercial Entry TOTAL SHORT TERM REQUIRED | 29<br>13.5<br>1<br>44<br>18<br>2<br>20  | 44                                                                                      |                              |                                       |          |  |