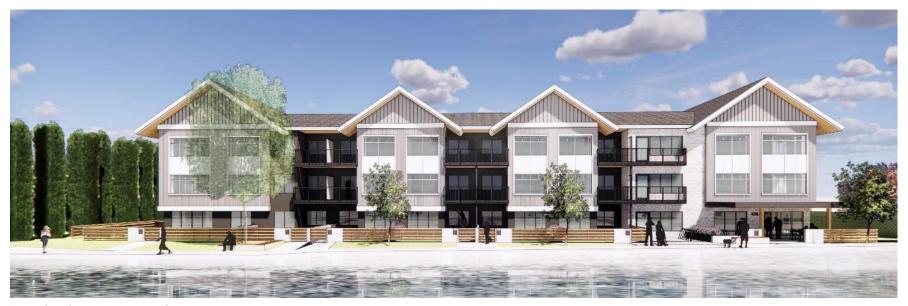

### REPORT TO COUNCIL

Date: October 5, 2021

To: Council

From: City Manager

**Department:** Development Planning

Application: HAP20-0002 Owner: Payam & Sanaz Holdings

Limited, Inc. No A102760

Address: 416 Royal Avenue Applicant: Denciti Development Corp.

**Subject:** Heritage Alteration Permit

**Existing OCP Designation:** HLTH- Health District

**Existing Zone:** HD<sub>3</sub>r- Health Services Transitional (Residential Rental Tenure Only)

## 2.0 Purpose

To issue a Heritage Alteration Permit for a mixed-use building with variances to site coverage and building height.

## 3.0 Development Planning

Development Planning is supportive of the proposed Heritage Alteration Permit. The architecture has been significantly modified throughout the application review process to result in a building that makes a gesture to the heritage context of the area while also meeting the City's Urban Design Guidelines.

## 4.2 Project Description

The proposed building consists primarily of residential units, as well as a commercial retail unit (CRU) on the ground floor facing Royal Ave. The unit breakdown includes 6 studio, 23 one-bedroom, and 9 two-bedroom for a total of 38 residential units. The CRU is +/-728 sq. ft (67 sq. m). Future tenancy of the commercial unit must be an allowable use as per the HD3 zone (such as Health Services, minor).