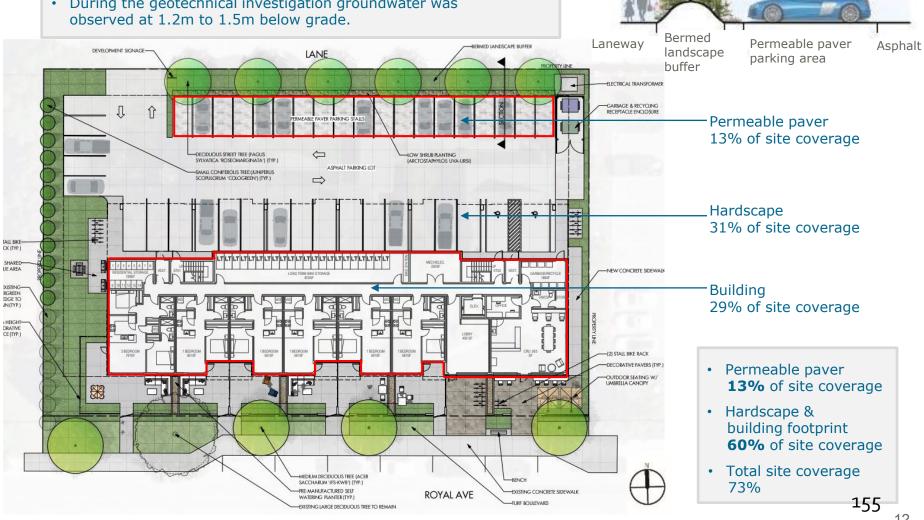

### Section 17.3.4(b): HD3 – Health Services Transitional, Development Regulations

To vary the maximum site coverage from 60% permitted to 73% proposed.

### **Variances**

The applicant is requesting two variances; an increase in site coverage from 60% to 73% and an increase in building height. Staff are supportive of the minor height variance, as it is caused by the peaked roof design. The roof design is reflective of the heritage context, as well as the dwellings currently at 426 & 430 Royal Ave.

The proposed parking is a surface parking lot accessed off the rear lane. The applicant is requesting a site coverage increase in order to accommodate the required number of parking. The landscape plan indicates the use of permeable pavers for a portion of the parking stalls to help mitigate the negative impacts of increased site coverage. Additionally, Staff requested that a landscaped berm be provided at the rear property line to assist in creating physical buffer to the laneway and properties across the lane, as well as increase the amount of planting on site.

## 4.4 Zoning Analysis Table

| CRITERIA                                           | HD <sub>3</sub> (r) ZONE<br>REQUIREMENTS                                                                                                           | PROPOSAL           |  |
|----------------------------------------------------|----------------------------------------------------------------------------------------------------------------------------------------------------|--------------------|--|
|                                                    | Existing Lot/Subdivision Regulations                                                                                                               |                    |  |
| Min. Lot Area                                      | 490m²                                                                                                                                              | 2467m²             |  |
| Min. Lot Width                                     | 30.om                                                                                                                                              | 62.76m             |  |
| Min. Lot Depth                                     | 13.0m                                                                                                                                              | 39.62m             |  |
|                                                    | Development Regulations                                                                                                                            |                    |  |
| Max. Floor Area Ratio                              | 1.0                                                                                                                                                | 0.95               |  |
| lax. Site Coverage (buildings, parking, driveways) | 60%                                                                                                                                                | 73%•               |  |
| Max. Height                                        | Lesser of 9.5m or 2 ½ storeys                                                                                                                      | 10.97m/3 storeys 2 |  |
| Min. Front Yard                                    | 4.5m                                                                                                                                               | 4.5m               |  |
| Min. Side Yard (east)                              | 2.0M                                                                                                                                               | 2.31M              |  |
| Min. Side Yard (west)                              | 2.0M                                                                                                                                               | 7.2m               |  |
| Min. Rear Yard                                     | 6.om                                                                                                                                               | 15.36m             |  |
|                                                    | Other Regulations                                                                                                                                  |                    |  |
| Min. Parking Requirements                          | 54 total required before reductions Reductions applied: 10% rental 5 stalls per car share (1 provided) 20% long term bike parking (up to 5 stalls) | 41                 |  |
| Min. Bicycle Parking                               | 44 stalls required for bonus<br>20 stalls short term                                                                                               | 64                 |  |
| Min. Private Open Space                            | m²                                                                                                                                                 | m²                 |  |
| Min. Loading Space                                 | m²                                                                                                                                                 | m²                 |  |

### PROJECT STATISTICS

|                                             | EXISTING ZONE    | TARGETED ZONE REQUIREMENT                                                                                                                                  |                                         | PROPOSED / PRO                                                                          | VIDED                        | UNIT TYPE                             | COUNT    |  |
|---------------------------------------------|------------------|------------------------------------------------------------------------------------------------------------------------------------------------------------|-----------------------------------------|-----------------------------------------------------------------------------------------|------------------------------|---------------------------------------|----------|--|
| ZONE                                        | RU1              | HD3                                                                                                                                                        |                                         | HD3                                                                                     |                              | STUDIO                                | 6 UNITS  |  |
| BUILDING HEIGHT                             | 9.5m 2.5 STOREYS | 10m 3 STOREYS                                                                                                                                              |                                         | 10.97m @ MID-SL0                                                                        | OPE ROOF                     | 1 BR                                  | 23 UNITS |  |
| FAR                                         | -                | 1.0                                                                                                                                                        |                                         | 0.95                                                                                    |                              | 2 BR                                  | 9 UNITS  |  |
| COVERAGE                                    | 40%              | 60%                                                                                                                                                        |                                         | 73% INCLUDING F                                                                         | PARKING                      | TOTAL                                 | 38 UNITS |  |
| FRONT YARD                                  | 4.5m             | 4.5m                                                                                                                                                       |                                         | 4.5m                                                                                    |                              | HEALTH SERVICES                       | 1 UNIT   |  |
| SIDE YARD                                   | 2.0m             | 2.3m                                                                                                                                                       |                                         | 2.31m (East)+7.294                                                                      | lm(West)                     | THE LETT CENTRICES                    |          |  |
| REAR YARD                                   | 7.5m             | 6m                                                                                                                                                         |                                         | 15.36m                                                                                  |                              |                                       |          |  |
| GFA                                         |                  |                                                                                                                                                            |                                         | 28826.53sf(m2)                                                                          |                              |                                       |          |  |
| NET FLOOR AREA                              |                  |                                                                                                                                                            |                                         | 25136.29sf(m2)                                                                          |                              |                                       |          |  |
| LOT AREA                                    |                  |                                                                                                                                                            |                                         | 26564.06sf(m2)                                                                          |                              |                                       |          |  |
| CIRCULATION & SERVICES                      |                  |                                                                                                                                                            |                                         | 3690.24sf (610m2)                                                                       |                              |                                       |          |  |
| BALCONIES & PATIOS                          |                  |                                                                                                                                                            |                                         | 3418.78sf (193.2m2                                                                      | 2)                           |                                       |          |  |
| PARKING                                     |                  | STUDIO: 1.0 RATIO  1 BEDROOM: 1.25 RATIO  2 BEDROOM: 1.5 RATIO  0.14 STALL/UNIT (VISIT.)  SUB-TOTAL REQUIRED:                                              | 6<br>28.75<br>13.5<br>5.32<br><b>54</b> | 41 SPACES PROV<br>17 REGULAR (INC<br>ACCESSIBLE STA<br>24 SMALL (INCLUI<br>SHARE STALL) | LUDES 2<br>LLS)<br>DES 1 CAR |                                       |          |  |
|                                             |                  | PARKING INCENTIVE BONUSES: - 10% RENTAL REDUCTION - 5 PER CAR SHARE - 20% (UP TO 5) LONG TERM BIKE  TOTAL RESIDENTIAL PARKING                              | -5<br>-5<br>-5                          |                                                                                         | This fo                      | HEDULE<br>rms part of appl<br>20-0002 | lication |  |
|                                             |                  | REQUIRED:                                                                                                                                                  | 39                                      |                                                                                         |                              |                                       | City     |  |
|                                             |                  | 3.5STALL/ 100m2 CRU<br>CRU (67.6sm) REQUIRED                                                                                                               | 2                                       |                                                                                         | Planner<br>Initials          | JB                                    | Ke       |  |
|                                             |                  | <b>DEVELOPMENT TOTAL REQUIRED:</b><br>50% REGULAR<br>50% SMALL                                                                                             | <b>41</b><br>21<br>20                   | 41 PROVIDED<br>17 REGULAR<br>24 SMALL                                                   |                              |                                       |          |  |
| BICYCLE PARKING:<br>LONG TERM<br>SHORT TERM |                  | 1 PER STUDIO/1 BEDROOM 1.5 PER 2 BEDROOM 2 PER 500sm COMMERCIAL TOTAL REQUIRED FOR BONUS 6/Residential Entry 2//Commercial Entry TOTAL SHORT TERM REQUIRED | 29<br>13.5<br>1<br>44<br>18<br>2<br>20  | 44                                                                                      |                              |                                       |          |  |