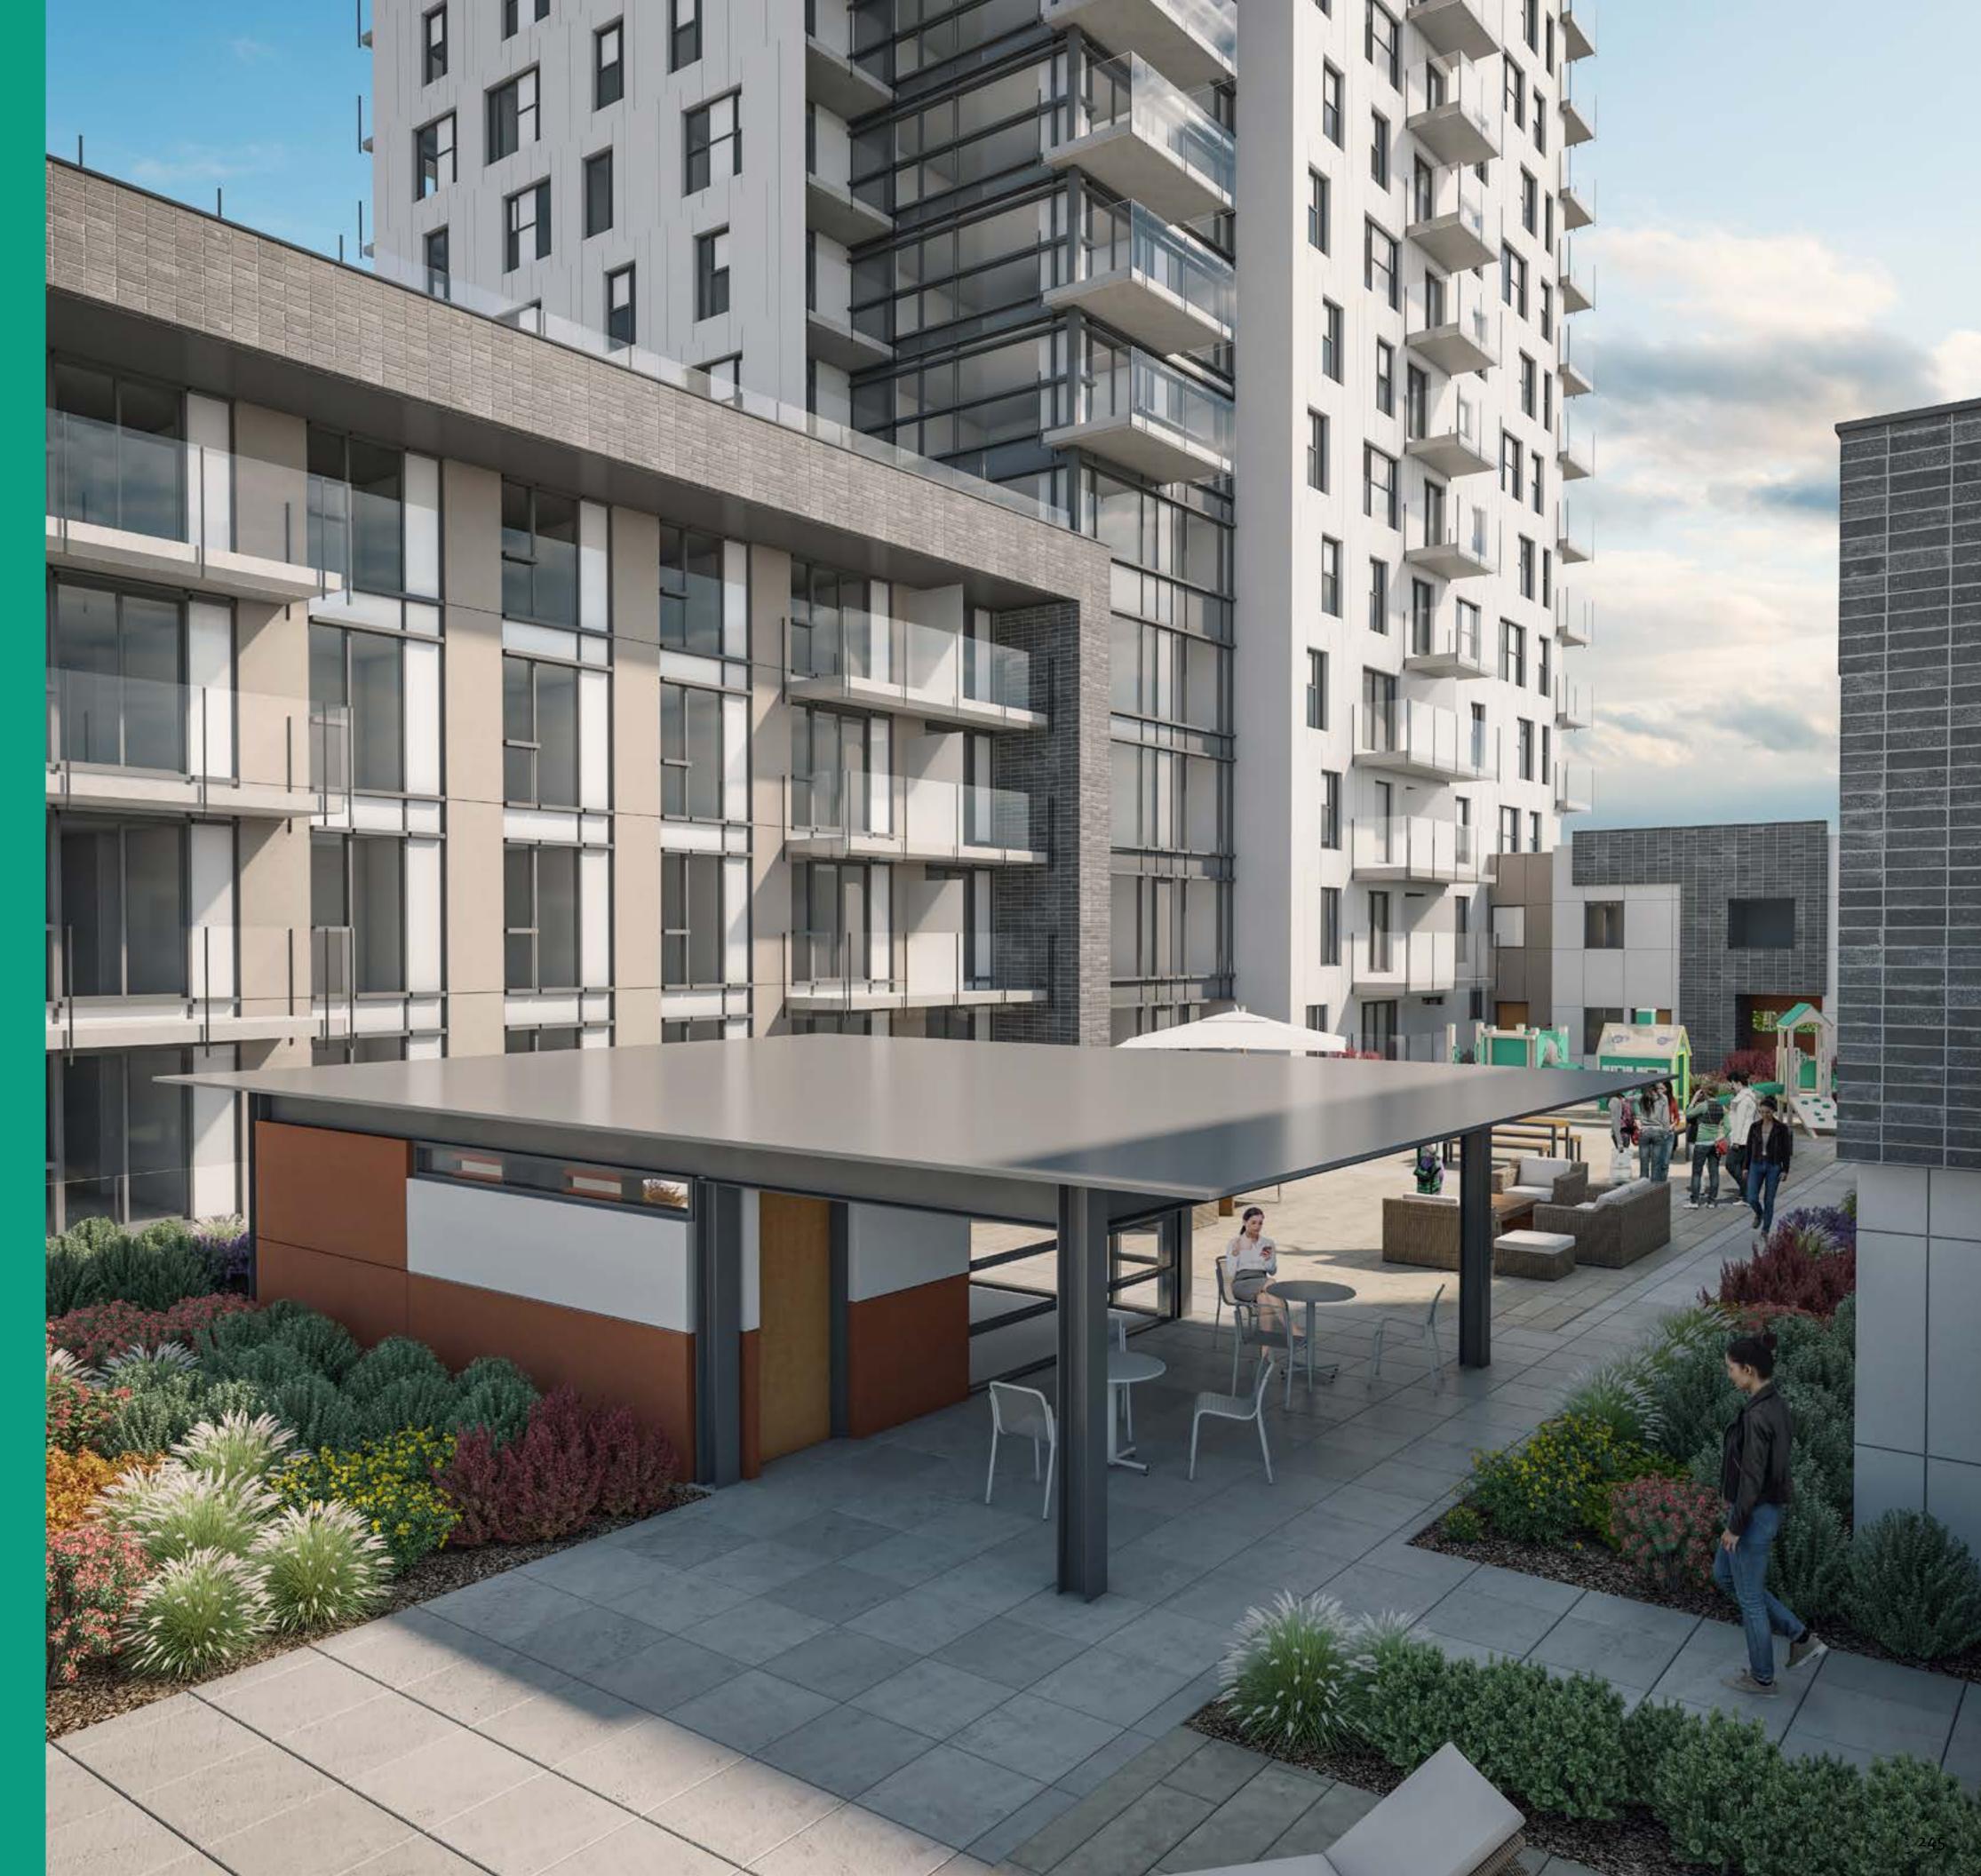

ACROSS FROM KGH OFFERS RESIDENTS WITH ACCESS TO GREAT PUBLIC AMENITIES SUCH AS OKANAGAN LAKE AND CYCLING AND WALKING TRAILS. IN

ADDITION THE RESIDENTS WILL HAVE ACCESS TO PRIVATE DECKS, PATIOS, SECURED BICYCLE STORAGE AND SHARED GENERAL STORAGE SPACE.

DEVELOPMENT SIGNAGE-

6 STALL BIKE RACK (TYP.)

TO REMAIN (TYP.)

—Shared Barbeque Area

-EXISTING EVERGREEN HEDGE

SHRUB PLANTING

PERMEABLE PAVER PARKING AREA

LANDSCAPE