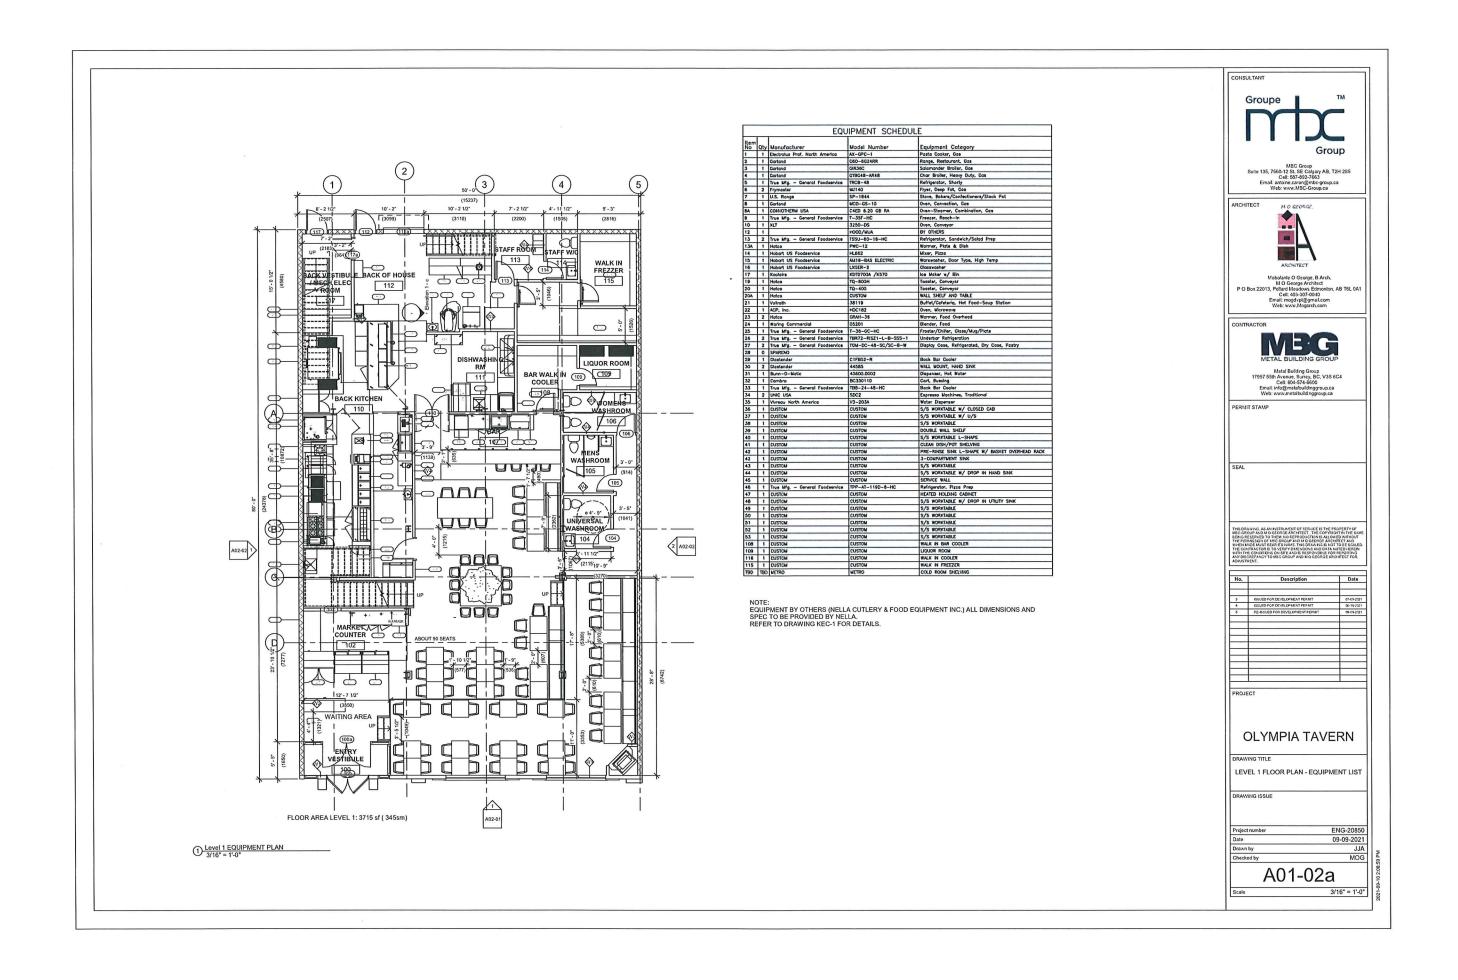

| Sheet | Number | Sheet | Name |
|-------|--------|-------|------|
|       |        |       |      |

| A01   | SITE TTTTTTTT }                  |
|-------|----------------------------------|
| £ A02 | LEVEL 01 FLOOR PLAN              |
| A03   | LEVELS 02+03 FLOOR PLAN          |
| A04   | ROOF PLAN }                      |
| A05   | ENLARGED FLOOR PLANS             |
| A06   | ÉLÉVÁTIONS }                     |
| A07   | ELEVATIONS 3                     |
| A08   | SECTIONS                         |
| A09   | PERSPECTIVE LOOKING NORTH EAST   |
| A10   | PERSPECTIVE LOOKING NORTH        |
| A11   | PERSPECTIVE LOOKING NORTH WEST 5 |
| A12   | PERSPECTIVE LOOKING SOUTH WEST { |
| A13   | PERSPECTIVE LOOKING SOUTH EAST.  |
| A14   | SHADOW ANALYSIS                  |
| Ã15   | COLOUR BOARD }                   |
| L1    | CONCEPTUAL LANDSCAPE PLAN        |
| L2    | WATER CONSERVATION PLAN          |

## **DENCITI Development Corp.** ROYAL AVENUE RENTAL DEVELOPMENT

PROJECT ADDRESS ARCHITECTS 416,426,430 ROYAL AVE KELOWNA V1Y 5L3

PROJECT NO. 1165088

## **REPLACEMENT SHEETS: 2021-05-11 DP + REZONING REV 3**

CLIENTS

HDR Architecture Associates, Inc.
500-1500 West Georgia Street
Vancouver, BC V6G 2Z6

Vancouver, BC V6E 4E6 hdrinc.com

denciti.ca

THE DEVELOPMENT IS A 3 STORY WOOD FRAME RENTAL HOUSING BUILDING CONSISTING OF A MIX OF STUDIOS, 1 BEDROOM AND 2 BEDROOM UNITS.

THE SCALE OF THE DEVELOPMENT IS BROKEN DOWN ACROSS ROYAL AVENUE WITH THE FAÇADE ARTICULATION AND MATERIAL TREATMENTS.

SURFACE PARKING FOR RESIDENTS IS ACCESSED FROM THE LANEWAY ON THE NORTH SIDE OF THE DEVELOPMENT. THIS PROMINENT LOCATION

ACROSS FROM KGH OFFERS RESIDENTS WITH ACCESS TO GREAT PUBLIC AMENITIES SUCH AS OKANAGAN LAKE AND CYCLING AND WALKING TRAILS. IN

ADDITION THE RESIDENTS WILL HAVE ACCESS TO PRIVATE DECKS, PATIOS, SECURED BICYCLE STORAGE AND SHARED GENERAL STORAGE SPACE.

RELEVANT CODES & BYLAWS
- BRITISH COLUMBIA BUILDING CODE 2018
- CITY OF KELOWNA ZONING BYLAW

ROYAL AVENUE RENTAL | DENCITI 05/11/2021 SITE SURVEY SITE & CONTEXT PHOTOS

AERIAL VIEW WEST

AERIAL VIEW EAST AERIAL VIEW SOUTH

### PROJECT STATISTICS

|                                             | EXISTING ZONE    | TARGETED ZONE REQUIREMENT                                                                                                                                  |                                         | PROPOSED / PRO                                                                          | VIDED                        | UNIT TYPE                             | COUNT    |  |
|---------------------------------------------|------------------|------------------------------------------------------------------------------------------------------------------------------------------------------------|-----------------------------------------|-----------------------------------------------------------------------------------------|------------------------------|---------------------------------------|----------|--|
| ZONE                                        | RU1              | HD3                                                                                                                                                        |                                         | HD3                                                                                     |                              | STUDIO                                | 6 UNITS  |  |
| BUILDING HEIGHT                             | 9.5m 2.5 STOREYS | 10m 3 STOREYS                                                                                                                                              |                                         | 10.97m @ MID-SL0                                                                        | OPE ROOF                     | 1 BR                                  | 23 UNITS |  |
| FAR                                         | -                | 1.0                                                                                                                                                        |                                         | 0.95                                                                                    |                              | 2 BR                                  | 9 UNITS  |  |
| COVERAGE                                    | 40%              | 60%                                                                                                                                                        |                                         | 73% INCLUDING F                                                                         | PARKING                      | TOTAL                                 | 38 UNITS |  |
| FRONT YARD                                  | 4.5m             | 4.5m                                                                                                                                                       |                                         | 4.5m                                                                                    |                              | HEALTH SERVICES                       | 1 UNIT   |  |
| SIDE YARD                                   | 2.0m             | 2.3m                                                                                                                                                       |                                         | 2.31m (East)+7.294                                                                      | lm(West)                     | THE LETT CENTRICES                    |          |  |
| REAR YARD                                   | 7.5m             | 6m                                                                                                                                                         |                                         | 15.36m                                                                                  |                              |                                       |          |  |
| GFA                                         |                  |                                                                                                                                                            |                                         | 28826.53sf(m2)                                                                          |                              |                                       |          |  |
| NET FLOOR AREA                              |                  |                                                                                                                                                            |                                         | 25136.29sf(m2)                                                                          |                              |                                       |          |  |
| LOT AREA                                    |                  |                                                                                                                                                            |                                         | 26564.06sf(m2)                                                                          |                              |                                       |          |  |
| CIRCULATION & SERVICES                      |                  |                                                                                                                                                            |                                         | 3690.24sf (610m2)                                                                       |                              |                                       |          |  |
| BALCONIES & PATIOS                          |                  |                                                                                                                                                            |                                         | 3418.78sf (193.2m2                                                                      | 2)                           |                                       |          |  |
| PARKING                                     |                  | STUDIO: 1.0 RATIO  1 BEDROOM: 1.25 RATIO  2 BEDROOM: 1.5 RATIO  0.14 STALL/UNIT (VISIT.)  SUB-TOTAL REQUIRED:                                              | 6<br>28.75<br>13.5<br>5.32<br><b>54</b> | 41 SPACES PROV<br>17 REGULAR (INC<br>ACCESSIBLE STA<br>24 SMALL (INCLUI<br>SHARE STALL) | LUDES 2<br>LLS)<br>DES 1 CAR |                                       |          |  |
|                                             |                  | PARKING INCENTIVE BONUSES: - 10% RENTAL REDUCTION - 5 PER CAR SHARE - 20% (UP TO 5) LONG TERM BIKE  TOTAL RESIDENTIAL PARKING                              | -5<br>-5<br>-5                          |                                                                                         | This fo                      | HEDULE<br>rms part of appl<br>20-0002 | lication |  |
|                                             |                  | REQUIRED:                                                                                                                                                  | 39                                      |                                                                                         |                              |                                       | City     |  |
|                                             |                  | 3.5STALL/ 100m2 CRU<br>CRU (67.6sm) REQUIRED                                                                                                               | 2                                       |                                                                                         | Planner<br>Initials          | JB                                    | Ke       |  |
|                                             |                  | <b>DEVELOPMENT TOTAL REQUIRED:</b><br>50% REGULAR<br>50% SMALL                                                                                             | <b>41</b><br>21<br>20                   | 41 PROVIDED<br>17 REGULAR<br>24 SMALL                                                   |                              |                                       |          |  |
| BICYCLE PARKING:<br>LONG TERM<br>SHORT TERM |                  | 1 PER STUDIO/1 BEDROOM 1.5 PER 2 BEDROOM 2 PER 500sm COMMERCIAL TOTAL REQUIRED FOR BONUS 6/Residential Entry 2//Commercial Entry TOTAL SHORT TERM REQUIRED | 29<br>13.5<br>1<br>44<br>18<br>2<br>20  | 44                                                                                      |                              |                                       |          |  |

| 1 BR     23 UNITS     561 sf       2 BR     9 UNITS     841-781 sf       TOTAL     38 UNITS       HEALTH SERVICES     1 UNIT     728 sf |
|-----------------------------------------------------------------------------------------------------------------------------------------|
| TOTAL 38 UNITS                                                                                                                          |
|                                                                                                                                         |
| HEALTH SERVICES 1 UNIT 728 sf                                                                                                           |
|                                                                                                                                         |