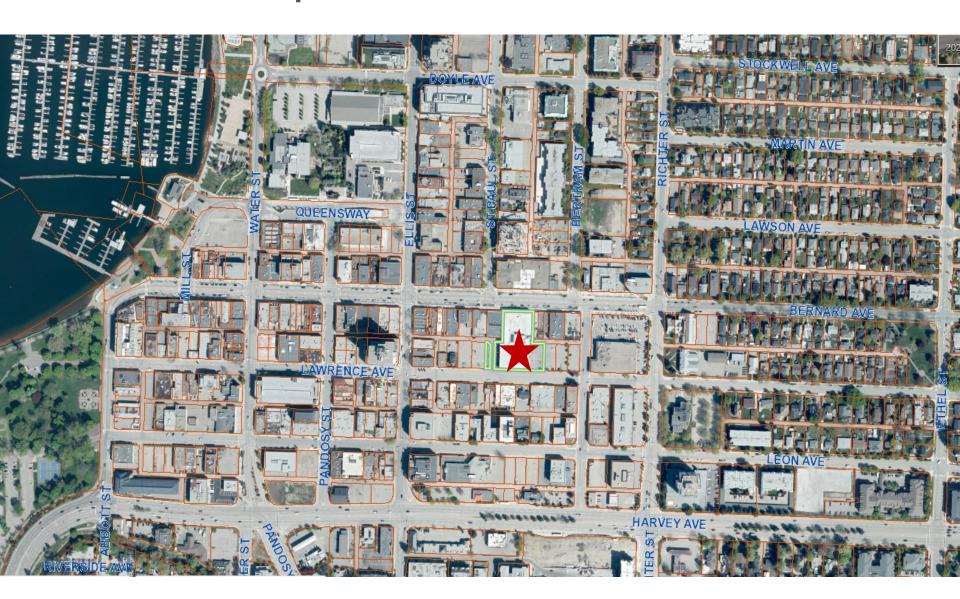

onday through Saturday, therefore would not interfere with any late night noise or extra traffic in the community
- The nature of this liquor license is to give the customer the ultimate shopping experience of pairing up only high end spirits with the purchase of cigars, coffee, etc.
- Downtown Kelowna is known to have unique shops, restaurants, etc. The shopping experience I
  want my customers to have is unique in itself as if they are in the Geneva of Canada.
- Seating is spaced out for a maximum of 8 people at any given time.

Therefore, in conclusion, the community impact would be an enhancement to the downtown core.











## Proposal

► To consider a Liquor Primary License for a retail store, general with an occupant load of 6 persons.

## Development Process



## Context Map



# Subject Property Map



## Site Layout



## Site Layout



## Project/technical details

- ► Liquor Primary License application
  - Seeking Liquor Primary Application for existing retail store.
- ► Maximum capacity of 6 persons
  - ▶ Based on BC Building Code and # of washrooms
- Licensed Hours:

### Operating Hours:

|       | Sunday | Monday  | Tuesday | Wednesday | Thursday | Friday  | Saturday |
|-------|--------|---------|---------|-----------|----------|---------|----------|
| Open  | Closed | 10:00am | 10:00am | 10:00am   | 10:00am  | 10:00am | 10:00am  |
| Close | Closed | 5:30pm  | 5:30pm  | 5:30pm    | 5:30pm   | 5:30pm  | 5:30pm   |



## Council Policy#359

- ► Location is suitable
  - Within an existing commercial and retail area
  - Not beside another liquor primary esta