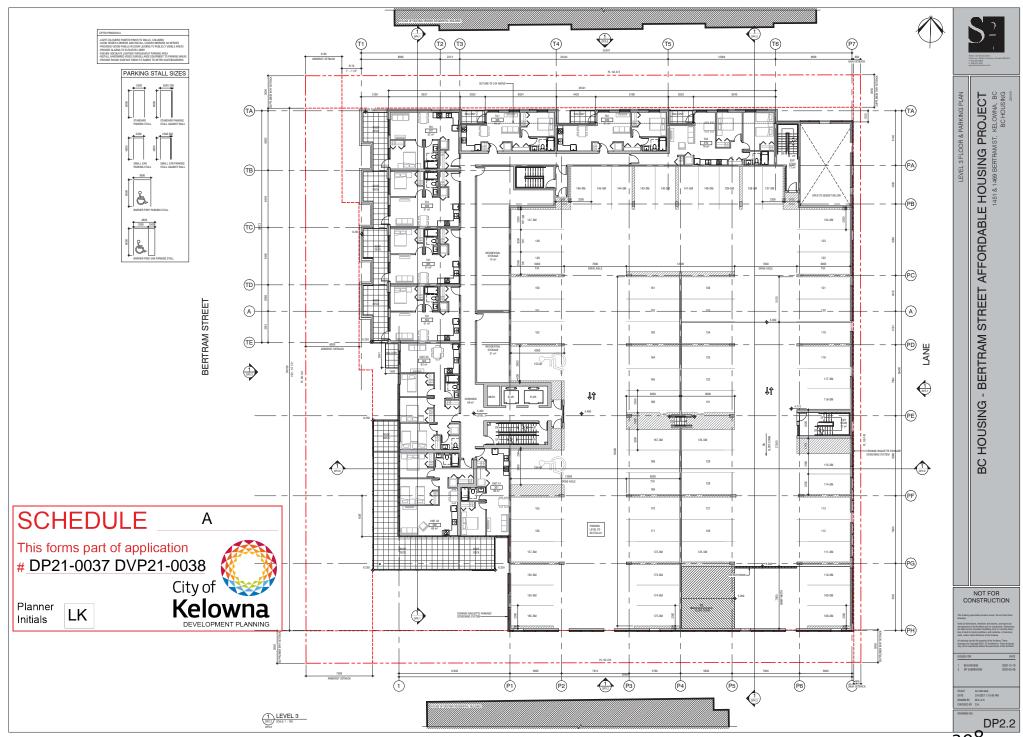

| 5.2.  | START TIME 6:15 PM - Royal Ave 416 - HAP20-0002 - Payam and Sanaz Holdings<br>Limited, Inc. No. A102760                                                                                                                                          | 34 - 170  |
|-------|--------------------------------------------------------------------------------------------------------------------------------------------------------------------------------------------------------------------------------------------------|-----------|
|       | To issue a Heritage Alteration Permit for a mixed-use building with variances to site coverage and building height.                                                                                                                              |           |
| 5-3-  | START TIME 6:15 PM - Bertram St 1451 - BL12147 (OCP21-0006) - Provincial Rental Housing Corporation, Inc.No. BC0052129                                                                                                                           | 171 - 171 |
|       | Requires a majority of all members of Council (5).                                                                                                                                                                                               |           |
|       | To amend and adopt Bylaw No. 12147 in order to amend the Future Land Use designation for the subject property from the MRM – Multiple Unit Residential (Medium Density) designation to the MXR – Mixed Use (Residential/Commercial) designation. |           |
| 5.4.  | START TIME 6:15 PM - Bertram St 1451 - BL12148 (Z21-0015) - Provincial Rental Housing Corporation, Inc.No. BC0052129                                                                                                                             | 172 - 172 |
|       | To amend and adopt Bylaw No. 12148 in order to rezone the subject property from the RM5 – Medium Density Multiple Housing zone to the C7r –Central Business Commercial (Residential Rental Tenure Only) zone.                                    |           |
| 5.5.  | START TIME 6:15 PM - Bertram St 1451 - DP21-0037 DVP21-0038 - Provincial Rental Housing Corporation, Inc. No. BC0052129                                                                                                                          | 173 - 257 |
|       | To consider the form and character development permit and the associated height variance for a mixed-use multiple dwelling housing development on the subject property.                                                                          |           |
| 5.6.  | START TIME 7:15 PM - Tina Ct 469 - DVP21-0118 - Shawn Achille Poisson                                                                                                                                                                            | 258 - 274 |
|       | To issue a Development Variance Permit to the front yard setback from 6.om required to 3.om proposed to facilitate the construction of a single-family dwelling.                                                                                 |           |
| 5.7.  | START TIME 7:15 PM - Highway 33 W 145-147 - DP21-0178 DVP21-0212 - Koutsantonis Enterprises Ltd., Inc. No. 358948                                                                                                                                | 275 - 311 |
|       | To consider a Form and Character DP for a proposed restaurant and dwelling units subject to a variance from eight (8) required parking spaces to four (4).                                                                                       |           |
| Remii | nders                                                                                                                                                                                                                                            |           |
| _     |                                                                                                                                                                                                                                                  |           |