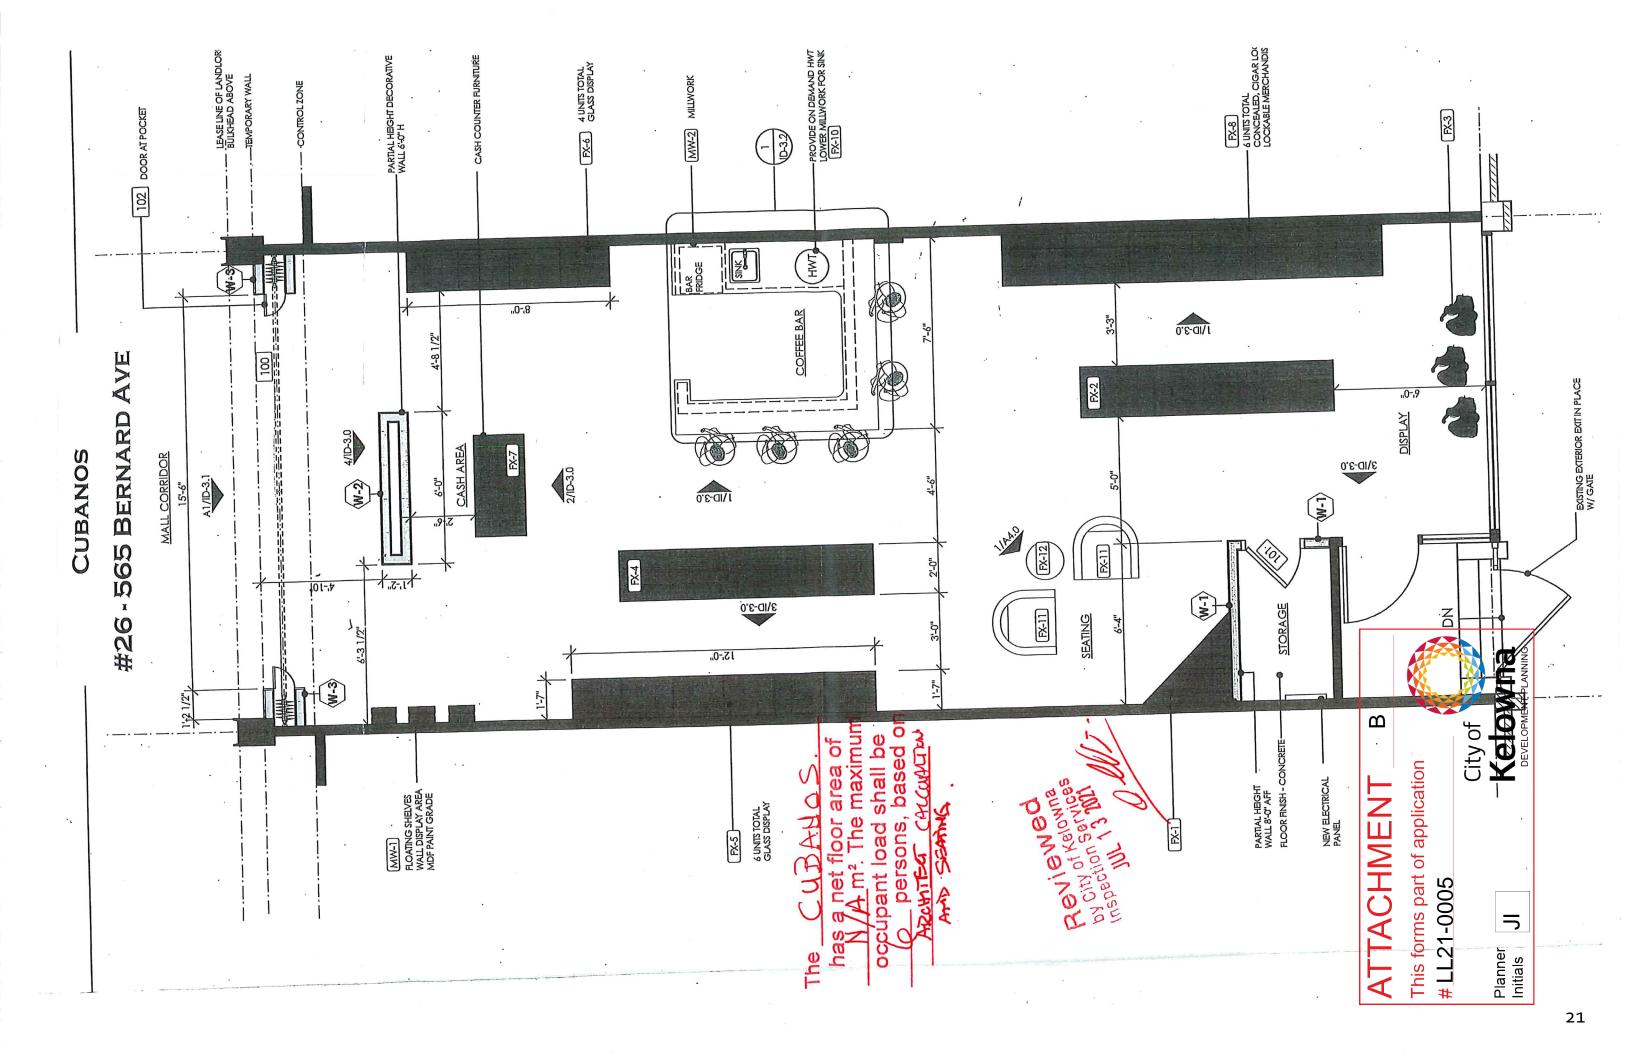

### 4.1 <u>Project Description</u>

Cubanos has been in operation for over year and offers an experience and expertise in cigars, humidors, apparel, and accessories. The current operation includes a coffee bar, but the applicant is looking to expand and introduce liquor tastings to allow the consumption of high-end Scotch, Cognac and other Spirits. Beyond creating the in-house experience, the intent is also to assist in paring these high-end whiskeys with the cigars.

### Attachments:

Attachment A: Letter of Rationale

Attachment B: Site Plan & Floor Plan / Occupant Load

## Site Layout