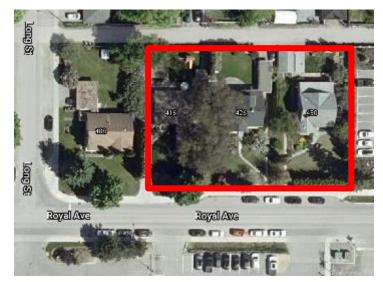

## 2.0 Purpose

To issue a Heritage Alteration Permit for a mixed-use building with variances to site coverage and building height.

### 4.1 Background

The subject properties received third reading for Rezoning in May 2021. The properties have been consolidated into a single lot and contain dwelling units which will be demolished. The rezoning component of the project included the use of the "Residential Rental Tenure Only" subzone, which means that the subject property must be used for rental only housing.

## 4.3 Site Context

The subject properties are located in the Abbott St Heritage Conservation Area. Single-family homes are located to the north, separated by laneway access. A surface parking lot that serves Kelowna General Hospital is located to the east, and KGH (specifically the emergency room entry) is located across Royal Ave to the south. A single-family dwelling is on the adjacent property to the west.

Specifically, adjacent land uses are as follows:

| Orientation | Zoning                        | Land Use               |
|-------------|-------------------------------|------------------------|
| North       | RU1- Large Lot Housing        | Single-family dwelling |
| East        | P1- Major Institutional       | Non-accessory parking  |
| South       | HD1- Kelowna General Hospital | Hospital               |
| West        | RU1- Large Lot Housing        | Single-family dwelling |