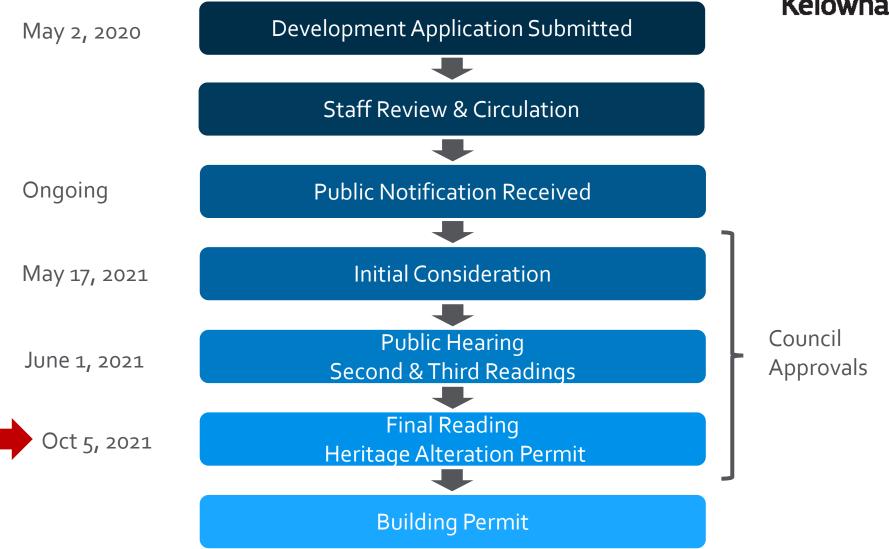

## 6.0 Application Chronology

Date of Application Accepted: May, 2020

Date Public Consultation Completed: Ongoing between September 2019-present

Heritage Advisory Committee The HAC was not in operation during the review period of

this Heritage Alteration Permit.

**Report prepared by:** Jocelyn Black, Urban Planning Manager (formally Planner Specialist)

**Reviewed by:** Dean Strachan, Community Planning and Development Manager

**Reviewed by:** Terry Barton, Development Planning Department Manager