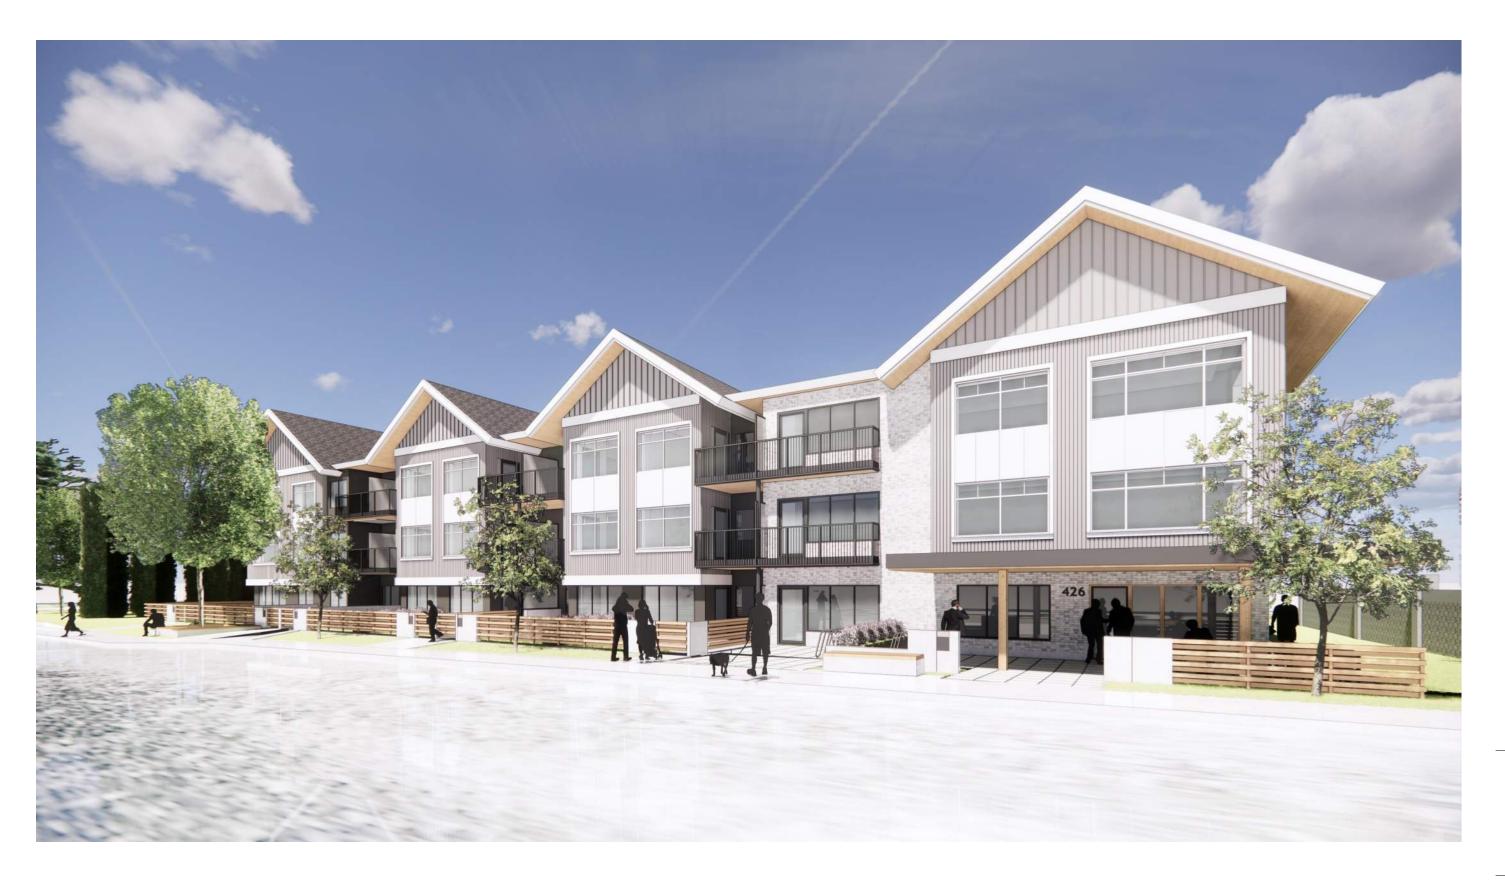

## **DENCITI Development Corp.** ROYAL AVENUE RENTAL DEVELOPMENT

PROJECT ADDRESS ARCHITECTS 416,426,430 ROYAL AVE KELOWNA V1Y 5L3

PROJECT NO. 1165088

## **REPLACEMENT SHEETS: 2021-05-11 DP + REZONING REV 3**

CLIENTS

HDR Architecture Associates, Inc.
500-1500 West Georgia Street
Vancouver, BC V6G 2Z6

Vancouver, BC V6E 4E6 hdrinc.com

denciti.ca

THE DEVELOPMENT IS A 3 STORY WOOD FRAME RENTAL HOUSING BUILDING CONSISTING OF A MIX OF STUDIOS, 1 BEDROOM AND 2 BEDROOM UNITS.

THE SCALE OF THE DEVELOPMENT IS BROKEN DOWN ACROSS ROYAL AVENUE WITH THE FAÇADE ARTICULATION AND MATERIAL TREATMENTS.

SURFACE PARKING FOR RESIDENTS IS ACCESSED FROM THE LANEWAY ON THE NORTH SIDE OF THE DEVELOPMENT. THIS PROMINENT LOCATION

ACROSS FROM KGH OFFERS RESIDENTS WITH ACCESS TO GREAT PUBLIC AMENITIES SUCH AS OKANAGAN LAKE AND CYCLING AND WALKING TRAILS. IN

ADDITION THE RESIDENTS WILL HAVE ACCESS TO PRIVATE DECKS, PATIOS, SECURED BICYCLE STORAGE AND SHARED GENERAL STORAGE SPACE.