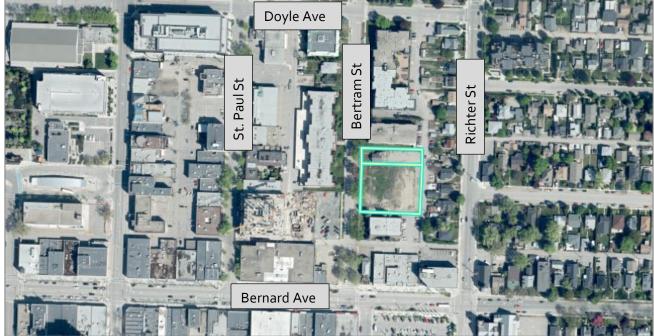

## 4.3 Site Context

The subject properties are located in the Abbott St Heritage Conservation Area. Single-family homes are located to the north, separated by laneway access. A surface parking lot that serves Kelowna General Hospital is located to the east, and KGH (specifically the emergency room entry) is located across Royal Ave to the south. A single-family dwelling is on the adjacent property to the west.

Specifically, adjacent land uses are as follows:

| Orientation | Zoning                        | Land Use               |
|-------------|-------------------------------|------------------------|
| North       | RU1- Large Lot Housing        | Single-family dwelling |
| East        | P1- Major Institutional       | Non-accessory parking  |
| South       | HD1- Kelowna General Hospital | Hospital               |
| West        | RU1- Large Lot Housing        | Single-family dwelling |