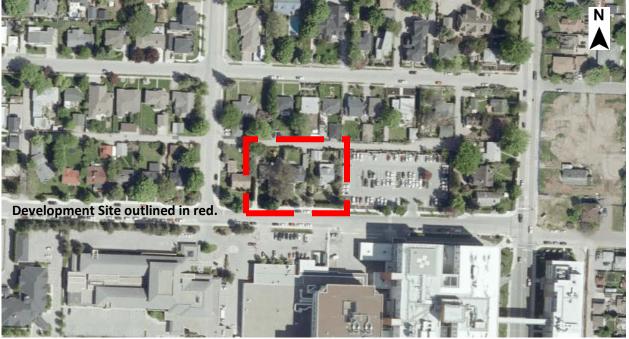

## 4.3 Site Context

The subject properties are located in the Abbott St Heritage Conservation Area. Single-family homes are located to the north, separated by laneway access. A surface parking lot that serves Kelowna General Hospital is located to the east, and KGH (specifically the emergency room entry) is located across Royal Ave to the south. A single-family dwelling is on the adjacent property to the west.

Specifically, adjacent land uses are as follows:

| Orientation | Zoning                        | Land Use               |
|-------------|-------------------------------|------------------------|
| North       | RU1- Large Lot Housing        | Single-family dwelling |
| East        | P1- Major Institutional       | Non-accessory parking  |
| South       | HD1- Kelowna General Hospital | Hospital               |
| West        | RU1- Large Lot Housing        | Single-family dwelling |