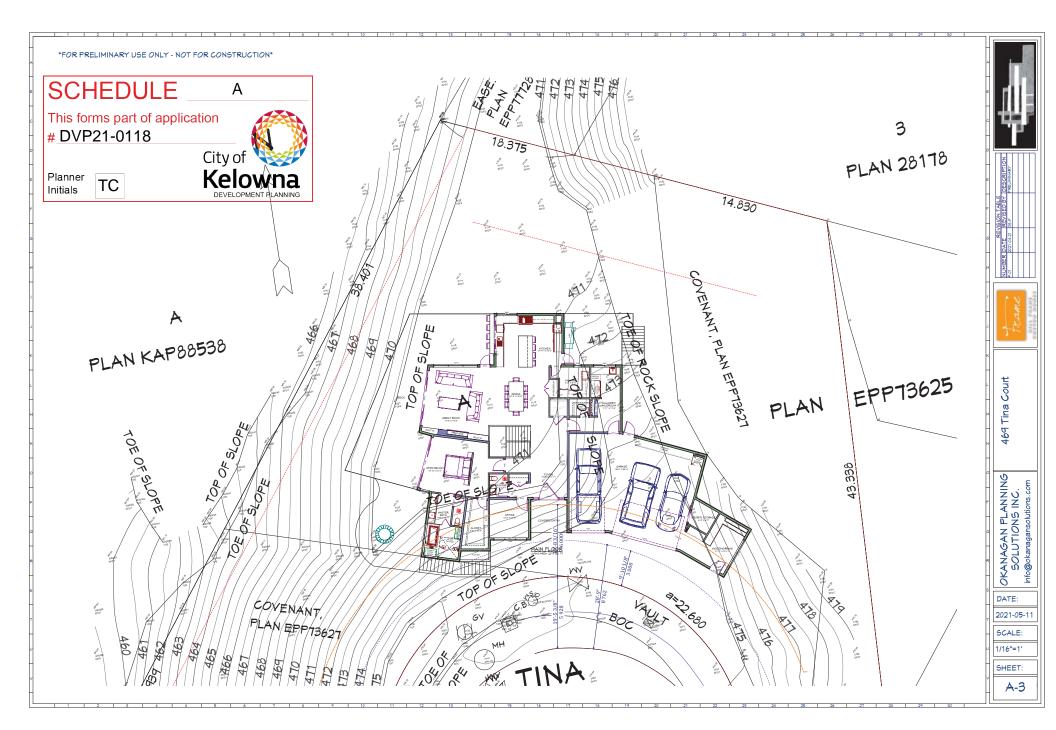

CODE MATERIAL

MID-POINT ROOF SLOPE

35 - 11 7/8"

LEVEL 05

30 - 0"

LEVEL 02

10 - 0"

LEVEL 02

A07

**F**350

1/16" = 1'-0"

**ELEVATIONS** 

**ELEVATION - SOUTH** 

This forms part of application
# HAP20-0002

City of

Planner Initials

JB

MARCH 20 - 9:00PM

MARCH 20 - 12:00PM

MARCH 20 - 3:00PM

JUNE 21 - 9:00PM

JUNE 21 - 12:00PM

JUNE 21 - 3:00PM

DECEMBER 21 - 9:00PM

DECEMBER 20 - 12:00PM

DECEMBER 20 - 3:00PM

| CODE | MATERIAL                     |
|------|------------------------------|
| 01   | GRAY BRICK                   |
| 02   | VERTICAL SIDING              |
| 03   | EXTERIOR PANELS              |
| 04   | PLYWOOD                      |
| 05   | CHARCOAL GRAY STUCCO         |
| 06   | CHARCOAL GRAY WINDOW MULLION |
| 07   | CHARCOAL GRAY TRIM           |
| 08   | CHARCOAL GRAY RAILING        |
| 09   | NATURAL CONCRETE             |
| 10   | WOOD SLATS                   |

DEVELOPMENT SIGNAGE-

6 STALL BIKE RACK (TYP.)

TO REMAIN (TYP.)

—Shared Barbeque Area

-EXISTING EVERGREEN HEDGE

SHRUB PLANTING

PERMEABLE PAVER PARKING AREA

LANDSCAPE

SECTION

SCALE 1:75