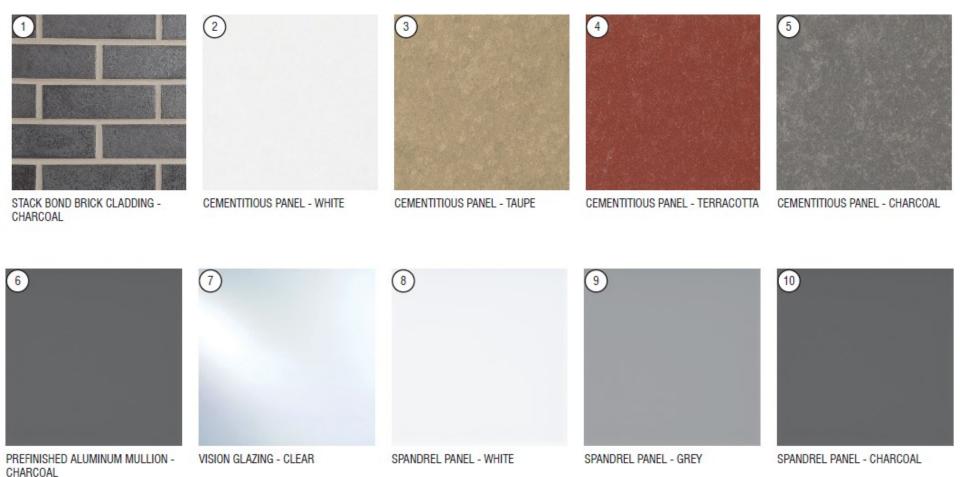

## **2BR ENLARGED FLOOR PLAN**

841SF

**2BR ENLARGED FLOOR PLAN** 781SF

**1BR ENLARGED FLOOR PLAN** 

STUDIO ENLARGED FLOOR PLAN

CODE MATERIAL 01 GRAY BRICK 02 VERTICAL SIDING 03 EXTERIOR PANELS 04 PLYWOOD 05 CHARCOAL GRAY STUCCO
06 CHARCOAL GRAY WINDOW MULLION 07 CHARCOAL GRAY TRIM 08 CHARCOAL GRAY RAILING 09 NATURAL CONCRETE 10 WOOD SLATS

**ELEVATION - EAST** 

**ELEVATION - NORTH** 

1/16" = 1'-0" **ELEVATIONS** 

01 GRAY BRICK
02 VERTICAL SIDING
03 EXTERIOR PANELS
04 PLYWOOD
05 CHARCOAL GRAY STUCCO
06 CHARCOAL GRAY WINDOW MULLION
07 CHARCOAL GRAY TRIM
08 CHARCOAL GRAY RAILING
09 NATURAL CONCRETE
10 WOOD SLATS

CODE MATERIAL

MID-POINT ROOF SLOPE

35 - 11 7/8"

LEVEL 05

30 - 0"

LEVEL 02

10 - 0"

LEVEL 02

DECEMBER 20 - 12:00PM

DECEMBER 20 - 3:00PM

| CODE | MATERIAL                     |
|------|------------------------------|
| 01   | GRAY BRICK                   |
| 02   | VERTICAL SIDING              |
| 03   | EXTERIOR PANELS              |
| 04   | PLYWOOD                      |
| 05   | CHARCOAL GRAY STUCCO         |
| 06   | CHARCOAL GRAY WINDOW MULLION |
| 07   | CHARCOAL GRAY TRIM           |
| 08   | CHARCOAL GRAY RAILING        |
| 09   | NATURAL CONCRETE             |
| 10   | WOOD SLATS                   |