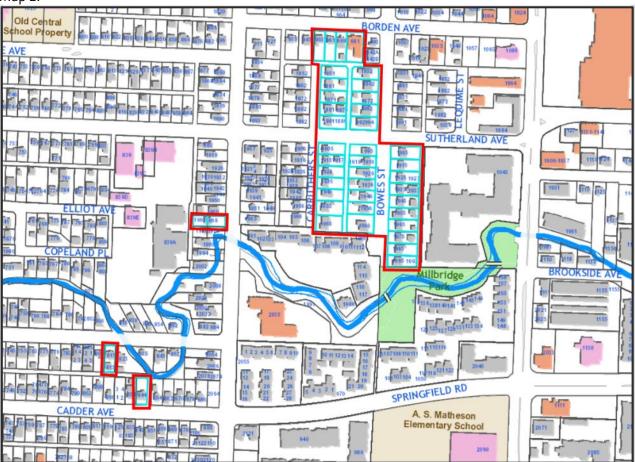

The review of these properties is now complete and those considered to be appropriate candidates to rezone to RU7 have been identified. The 44 properties are shown in Maps 2 & 3 below. Staff recommend that the property owners of these lots be consulted regarding the proposed rezoning. Specifically, Staff would send a mail-out informing the property owners of the proposed rezoning, and offer opportunities for giving feedback. Staff would then report back to Council with the results of the public consultation process, and further recommendations for moving forward.