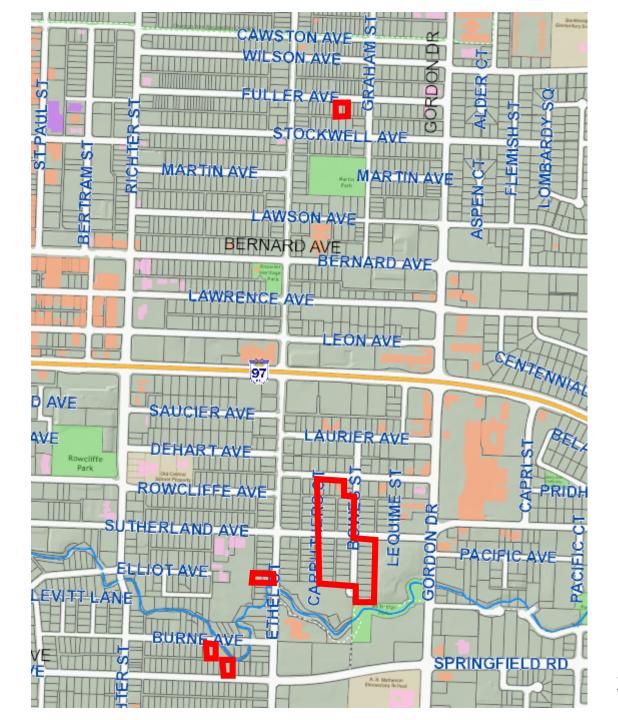

The review of these properties is now complete and those considered to be appropriate candidates to rezone to RU7 have been identified. The 44 properties are shown in Maps 2 & 3 below. Staff recommend that the property owners of these lots be consulted regarding the proposed rezoning. Specifically, Staff would send a mail-out informing the property owners of the proposed rezoning, and offer opportunities for giving feedback. Staff would then report back to Council with the results of the public consultation process, and further recommendations for moving forward.

- ➤ After review, 44 additional properties have been identified as being appropriate to be incorporated in the RU7 zone.
- ► These properties are shown in the Map below:

- Staff recommend the property owners of these lots be consulted regarding the proposed rezoning
- ➤ Staff would then report back to Council with the results of the public consultation process, and further recommendations for moving forward