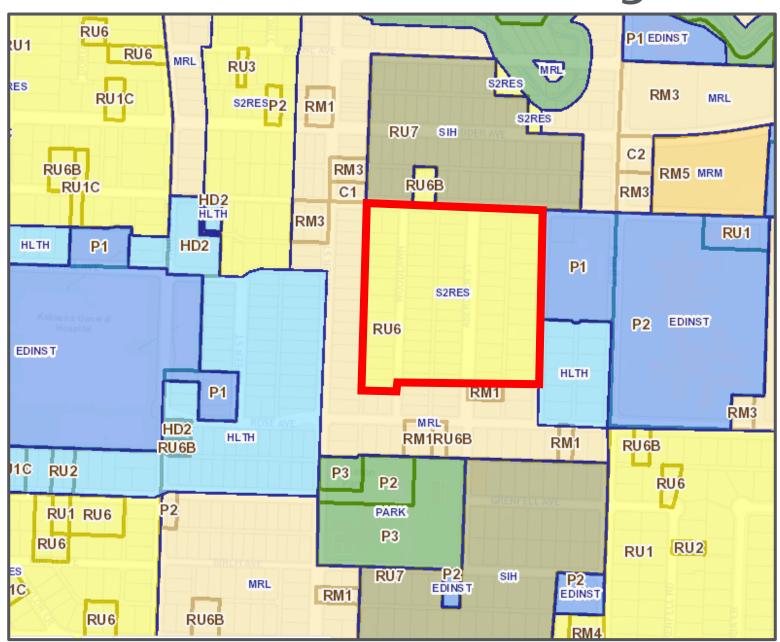

### OCP Future Land Use / Zoning

Requires a majority of all members of Council (5).

To give Bylaw No. 12188 a second and third reading and adopt in order to change the future land use designations of the subject properties from the S2RES - Single/Two Unit Residential designation to the SIH - Sensitive Infill Housing designation.

6.2. START TIME 6:00 PM - Aberdeen St, Burnett St, Glenwood Ave and Woodlawn St - BL12189 (Z20-0083) - Multiple Owners

To give Bylaw No. 12189 a second and third reading and adopt in order to rezone the subject properties from the RU6 - Two Dwelling Housing zone to the RU7 - Infill Housing zone.