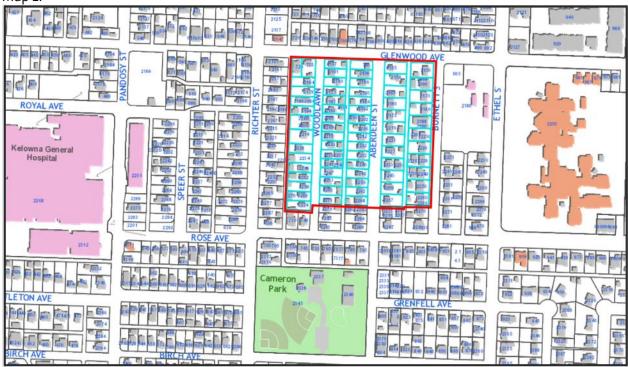

The review of these properties is now complete and those considered to be appropriate candidates to rezone to RU7 have been identified. The 44 properties are shown in Maps 2 & 3 below. Staff recommend that the property owners of these lots be consulted regarding the proposed rezoning. Specifically, Staff would send a mail-out informing the property owners of the proposed rezoning, and offer opportunities for giving feedback. Staff would then report back to Council with the results of the public consultation process, and further recommendations for moving forward.