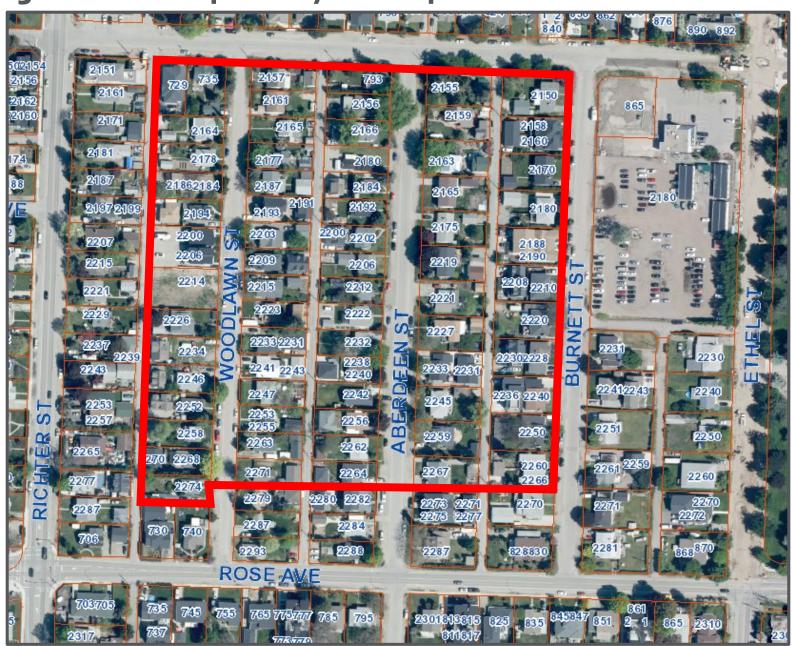

Once complete, the Hospital Area Plan determined that 70 properties are appropriate to be rezoned to RU7 at this stage. The 70 properties were presented to Council on January 28, 2019, and Council endorsed the staff recommendation to rezone these properties. The properties are show in Map 1 below and listed in Appendix A. Updated consultation with the Development Engineering Department has confirmed that the additional density can be accommodated in the area, and there may be an opportunity to include some green infrastructure as redevelopment occurs to handle stormwater drainage. One recommendation of this Report is that Council give 1st and 2nd Reading to the Bylaw to rezone these properties to RU7, and that the Bylaw be forwarded to Public Hearing.

# This forms part of application # OCP21-0001 Z20-0083 City of Planner Initials AT Kelowna

RU7 Hospital Area Rezoning Civic Addresses and Legal Addresses

|                       | Initials AT INCIOWITE                                                                                                        |
|-----------------------|------------------------------------------------------------------------------------------------------------------------------|
| 2155 Aberdeen St      | LOT 1 SECTION 19 TOWNSHIP 26 OSOYOOS DIVISION YALE DISTRICT PLAN 4303                                                        |
| 2156 Aberdeen St      | LOT 37 DISTRICT LOT 136 OSOYOOS DIVISION YALE DISTRICT PLAN 1172                                                             |
| 2159 Aberdeen St      | LOT 2 SECTION 19 TOWNSHIP 26 OSOYOOS DIVISION YALE DISTRICT PLAN 4303                                                        |
| 2163 Aberdeen St      | LOT 3 SECTION 19 TOWNSHIP 26 OSOYOOS DIVISION YALE DISTRICT PLAN 4303                                                        |
| 2165 Aberdeen St      | LOT 4 SECTION 19 TOWNSHIP 26 OSOYOOS DIVISION YALE DISTRICT PLAN 4303                                                        |
| 2166 Aberdeen St      | LOT 36 DISTRICT LOT 136 OSOYOOS DIVISION YALE DISTRICT PLAN 1172                                                             |
| 2175 Aberdeen St      | LOT 5 SECTION 19 TOWNSHIP 26 OSOYOOS DIVISION YALE DISTRICT<br>AND DISTRICT LOT 136 OSOYOOS DIVISION YALE DISTRICT PLAN 4303 |
| 2180 Aberdeen St      | LOT 35 SECTION 29 TOWNSHIP 26 OSOYOOS DIVISION YALE DISTRICT PLAN 1172                                                       |
| 2184 Aberdeen St      | LOT 34 SECTION 29 TOWNSHIP 26 OSOYOOS DIVISION YALE DISTRICT PLAN 1172                                                       |
| 2192 Aberdeen St      | LOT 33 DISTRICT LOT 136 OSOYOOS DIVISION YALE DISTRICT PLAN 1172                                                             |
| 2200-2202 Aberdeen St | LOT 32 DISTRICT LOT 136 OSOYOOS DIVISION YALE DISTRICT PLAN 1172                                                             |
| 2206 Aberdeen St      | LOT 31 DISTRICT LOT 136 OSOYOOS DIVISION YALE DISTRICT PLAN 1172                                                             |
| 2212 Aberdeen St      | LOT 30 DISTRICT LOT 136 OSOYOOS DIVISION YALE DISTRICT PLAN 1172                                                             |
| 2219 Aberdeen St      | LOT 6 DISTRICT LOT 136 OSOYOOS DIVISION YALE DISTRICT PLAN 4303                                                              |
| 2221 Aberdeen St      | LOT 7 DISTRICT LOT 136 AND OF SECTION 19 TOWNSHIP 26 OSOYOOS<br>DIVISION YALE DISTRICT PLAN 4303                             |
| 2222 Aberdeen St      | LOT 29 DISTRICT LOT 136 OSOYOOS DIVISION YALE DISTRICT PLAN 1172                                                             |
| 2227 Aberdeen St      | LOT 8 DISTRICT LOT 136 OSOYOOS DIVISION YALE DISTRICT PLAN 4303                                                              |
| 2231-2233 Aberdeen St | LOT 9 DISTRICT LOT 136 OSOYOOS DIVISION YALE DISTRICT PLAN 4303                                                              |
| 2232 Aberdeen St      | LOT 28 DISTRICT LOT 136 OSOYOOS DIVISION YALE DISTRICT PLAN 1172                                                             |
| 2238-2240 Aberdeen St | LOT 27 DISTRICT LOT 136 OSOYOOS DIVISION YALE DISTRICT PLAN 1172                                                             |
| 2242 Aberdeen St      | LOT 26 DISTRICT LOT 136 OSOYOOS DIVISION YALE DISTRICT PLAN 1172                                                             |
| 2245 Aberdeen St      | LOT 10 DISTRICT LOT 136 OSOYOOS DIVISION YALE DISTRICT PLAN 4303                                                             |
| 2256 Aberdeen St      | LOT 25 DISTRICT LOT 136 OSOYOOS DIVISION YALE DISTRICT PLAN 1172                                                             |
| 2259 Aberdeen St      | LOT 11 DISTRICT LOT 136 OSOYOOS DIVISION YALE DISTRICT PLAN 4303                                                             |
| 2262 Aberdeen St      | LOT 24 DISTRICT LOT 136 OSOYOOS DIVISION YALE DISTRICT PLAN 1172                                                             |
| 2264 Aberdeen St      | LOT 23 DISTRICT LOT 136 OSOYOOS DIVISION YALE DISTRICT PLAN 1172                                                             |
| 2267 Aberdeen St      | LOT 12 DISTRICT LOT 136 OSOYOOS DIVISION YALE DISTRICT PLAN 4303                                                             |
| 2150 Burnett St       | LOT 13 SECTION 19 TOWNSHIP 26 OSOYOOS DIVISION YALE DISTRICT PLAN 11811                                                      |
| 2170 Burnett St       | LOT 11 SECTION 19 TOWNSHIP 26 OSOYOOS DIVISION YALE DISTRICT PLAN 11811                                                      |
| 2180 Burnett St       | LOT 10 DISTRICT LOT 136 AND SECTION 19 TOWNSHIP 26 OSOYOOS<br>DIVISION YALE DISTRICT PLAN 11811                              |
| ·                     |                                                                                                                              |