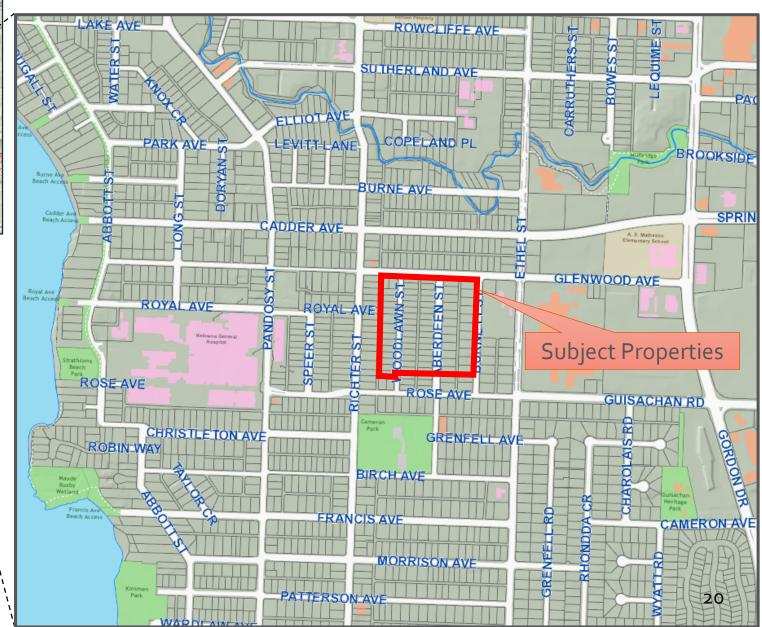

### Subject Property Map

Once complete, the Hospital Area Plan determined that 70 properties are appropriate to be rezoned to RU7 at this stage. The 70 properties were presented to Council on January 28, 2019, and Council endorsed the staff recommendation to rezone these properties. The properties are show in Map 1 below and listed in Appendix A. Updated consultation with the Development Engineering Department has confirmed that the additional density can be accommodated in the area, and there may be an opportunity to include some green infrastructure as redevelopment occurs to handle stormwater drainage. One recommendation of this Report is that Council give 1st and 2nd Reading to the Bylaw to rezone these properties to RU7, and that the Bylaw be forwarded to Public Hearing.