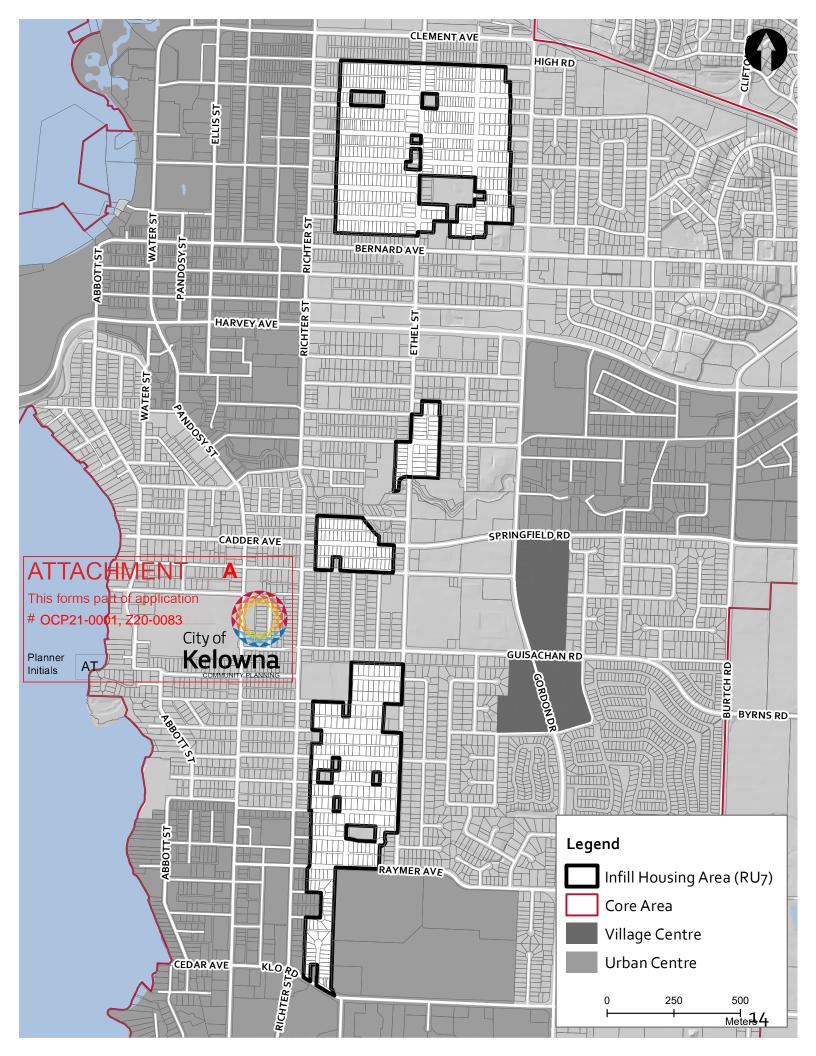

On January 16, 2017, Council also rezoned over 800 properties in the city to the new RU7 zone. The 800+ properties were located in neighbourhoods near Downtown and South Pandosy, where the new zone was deemed to be most appropriate. These properties are shown in Attachment A. From the beginning, numerous other properties in these neighbourhoods were identified as having high potential to be rezoned to RU7. However, for a host of reasons, it was decided to wait until a further date to consider rezoning these properties.

Once complete, the Hospital Area Plan determined that 70 properties are appropriate to be rezoned to RU7 at this stage. The 70 properties were presented to Council on January 28, 2019, and Council endorsed the staff recommendation to rezone these properties. The properties are show in Map 1 below and listed in Appendix A. Updated consultation with the Development Engineering Department has confirmed that the additional density can be accommodated in the area, and there may be an opportunity to include some green infrastructure as redevelopment occurs to handle stormwater drainage. One recommendation of this Report is that Council give 1st and 2nd Reading to the Bylaw to rezone these properties to RU7, and that the Bylaw be forwarded to Public Hearing.