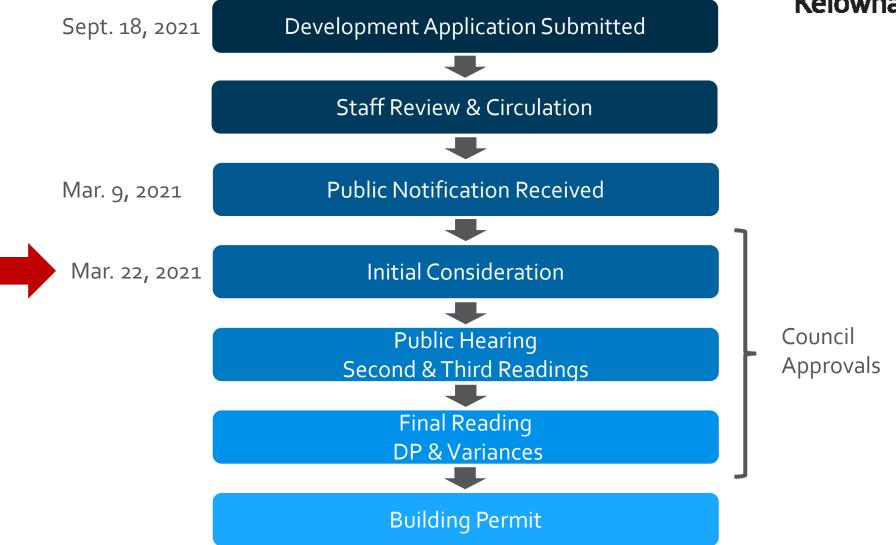

### Development Process

Requires a majority of all members of Council (5).

To give Bylaw No. 12188 a second and third reading and adopt in order to change the future land use designations of the subject properties from the S2RES - Single/Two Unit Residential designation to the SIH - Sensitive Infill Housing designation.

6.2. START TIME 6:00 PM - Aberdeen St, Burnett St, Glenwood Ave and Woodlawn St - BL12189 (Z20-0083) - Multiple Owners

To give Bylaw No. 12189 a second and third reading and adopt in order to rezone the subject properties from the RU6 - Two Dwelling Housing zone to the RU7 - Infill Housing zone.

### **BYLAW NO. 12188**

### BYLAW NO. 12189 Z20-0083 Aberdeen St, Burnett St, Glenwood Ave and Woodlawn St

A bylaw to amend the "City of Kelowna Zoning Bylaw No. 8000".

The Municipal Council of the City of Kelowna, in open meeting assembled, enacts as follows: