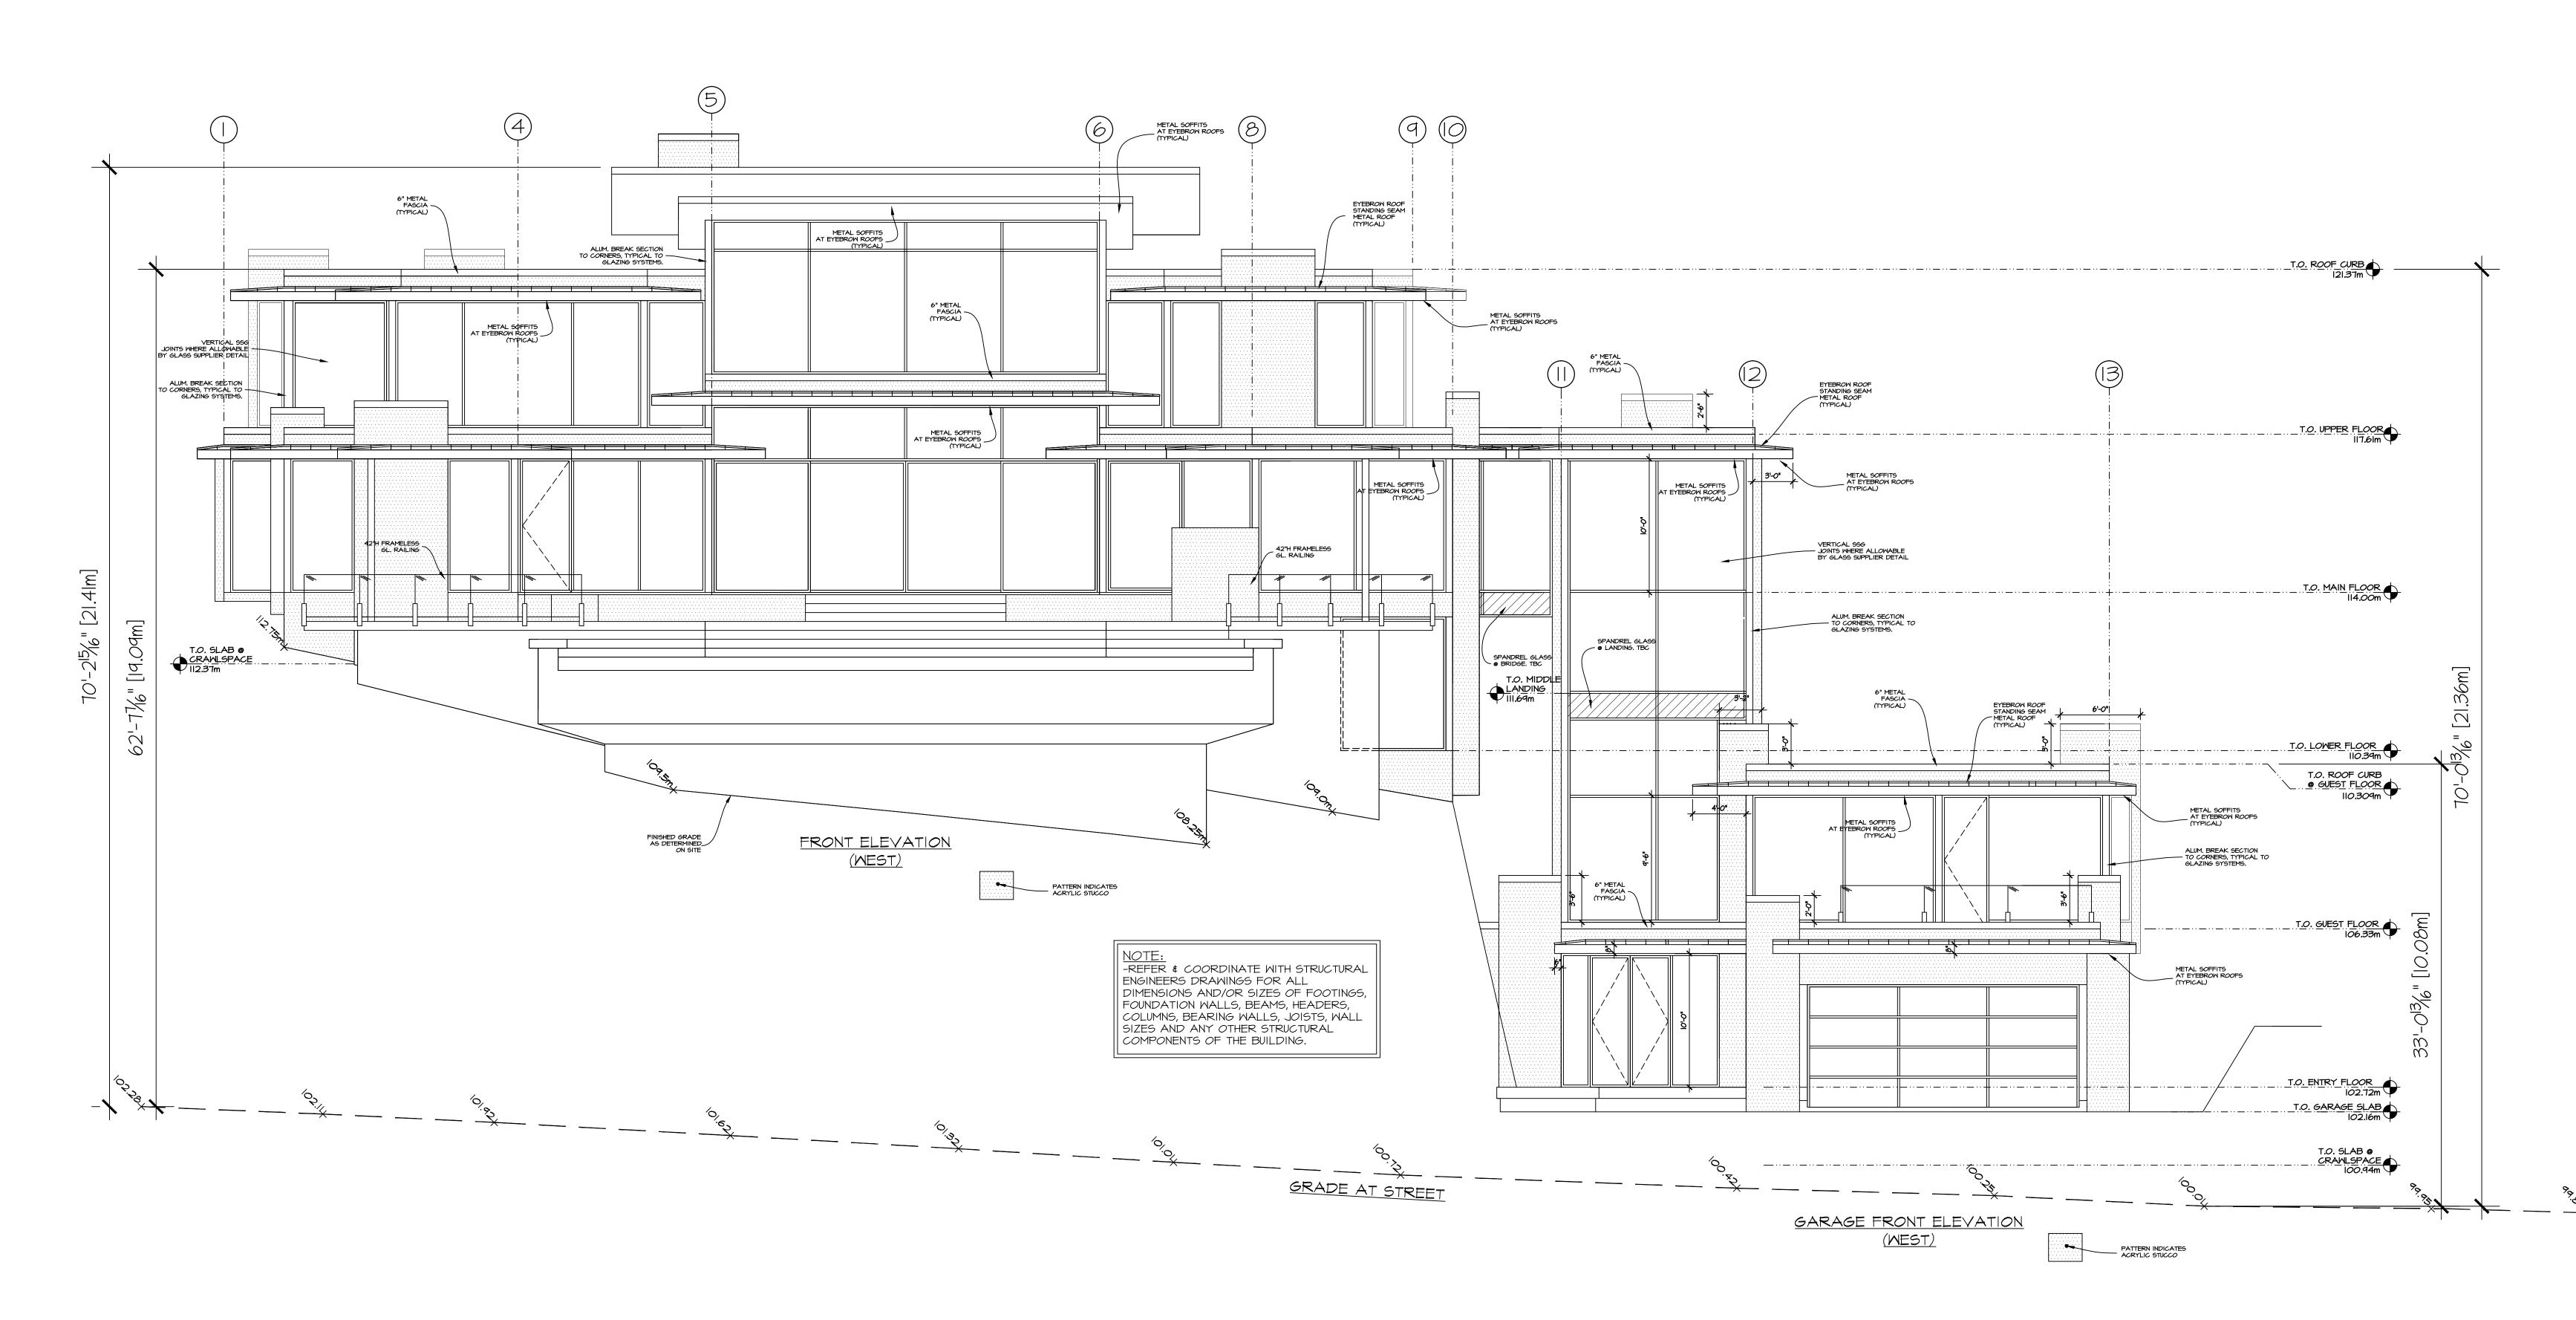

|                       |  |  |  |
|-----------|----------|-----------------------|--|--|--|
| REV       | DATE     | DESCRIPTION           |  |  |  |
| Α         | 02/09/16 | ISSUED FOR REVIEW     |  |  |  |
| В         | 09/09/16 | ISSUED FOR REVIEW     |  |  |  |
| С         | 20/09/16 | ISSUED FOR REVIEW     |  |  |  |
| D         | 15/12/16 | ISSUED FOR REVIEW     |  |  |  |
| Е         | 19/12/16 | ISSUED FOR STRUCTURAL |  |  |  |
| F         | 7/02/17  | ISSUED FOR STRUCTURAL |  |  |  |
| G         | 21/02/17 | ISSUED FOR REVIEW     |  |  |  |
| Н         | 29/06/17 | ISSUED FOR REVIEW     |  |  |  |
| Ī         | 29/09/17 | ISSUED FOR REVIEW     |  |  |  |
| J         | 26/01/18 | ISSUED FOR TENDER     |  |  |  |
| 1/        | 07/00/40 | ICCUED FOR TENDER     |  |  |  |



CARL
SCHOLL
DESIGN INC.

203-347 LEON AVENUE
KELOWNA, B.C. V1Y 8C7
TEL: (250) 763-7800
FAX: (250) 861-4247

EVAN

drafting & design

www.egdrafting.ca
egdrafting@outlook.com
778.478.7722

LOT 20 SHEERWATER

KELOWNA, BC

DATE: 07/02/18DRAWING SCALE: 3/16'' = 1'0''DRAWN BY: EKG

CHECKED BY: CS

APPROVED BY:

SHEET NAME

SHEET NUMBER

PROJECT TITLE

HOUSE & GARAGE STREET VIEW

FOR TENDER

REVISION PLAN NUMBER:

K 559

I RSIEVANIDOCUMENTSI0-EVAN'S BUSINESSIPROJECT INDEX\2018\559 - CAR SCHOLL - LOT 20 SHEERWATER\DWG.'S

SHEET

14 of 34

EVAN GILBERT shall not be responsible for any variances from the structural drawings and specifications, or adjustments required resulting from conditions encountered at the job site, and is the sole responsibility of the owner or contractor.
EVAN GILBERT make