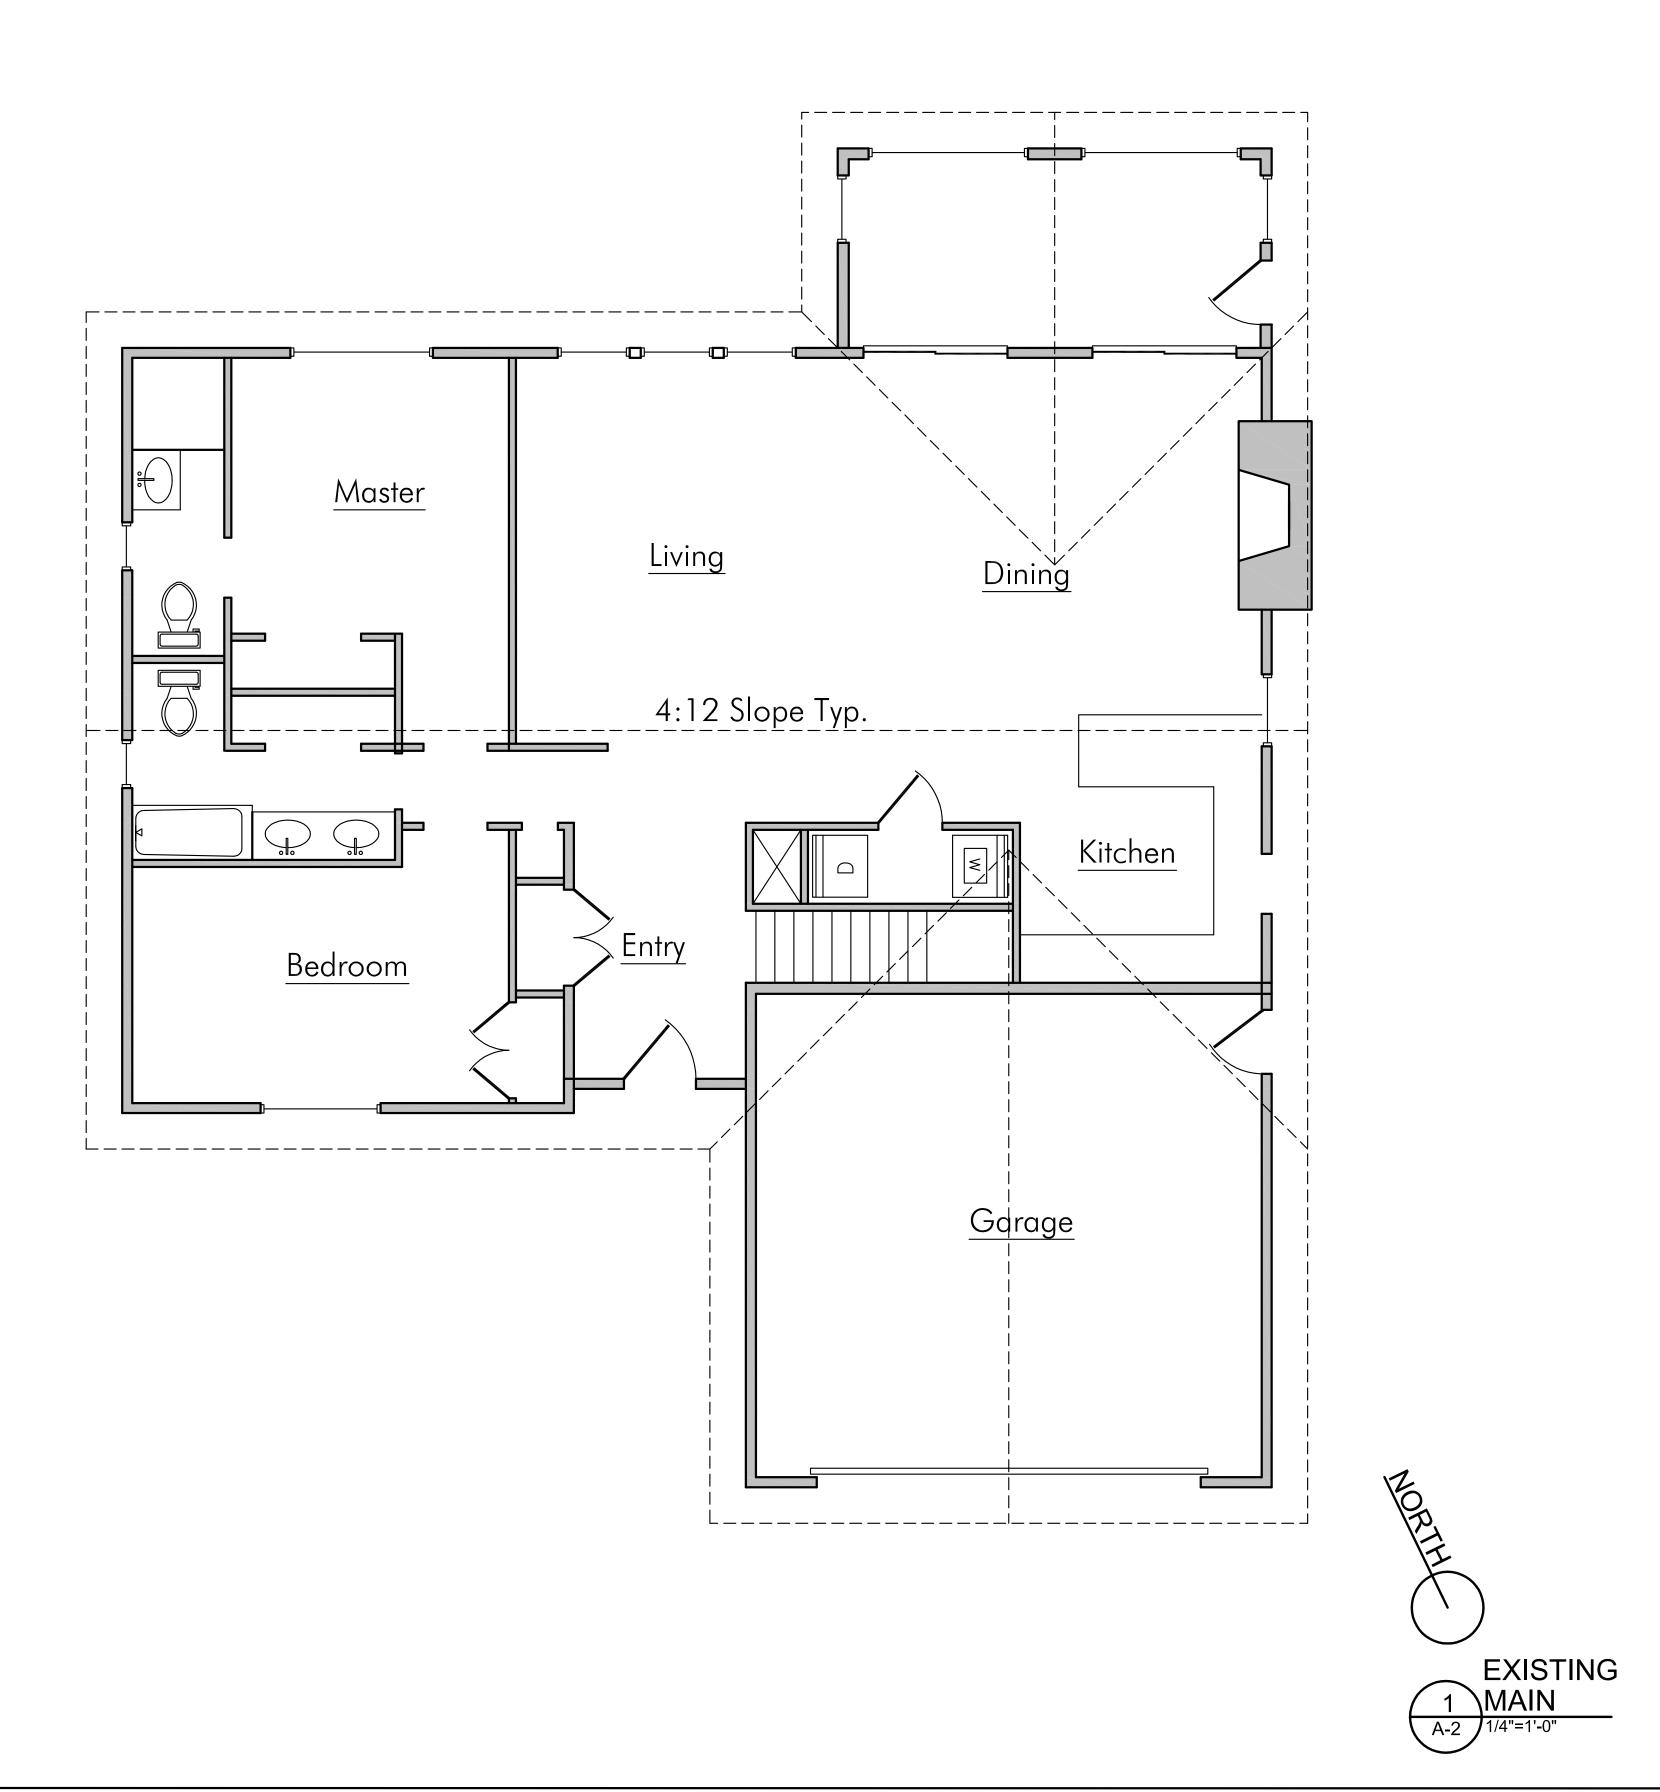

6.9 Sands Ct 434, DVP18-0001 - Daniel Mark Sandberg and Jo-Ann Lyn Sandberg

124 - 137

City Clerk to state for the record any correspondence received. Mayor to invite anyone in the public gallery who deems themselves affected by the required variance(s) to come forward.

To vary the minimum rear yard on the subject property.

- 7. Reminders
- 8. Termination