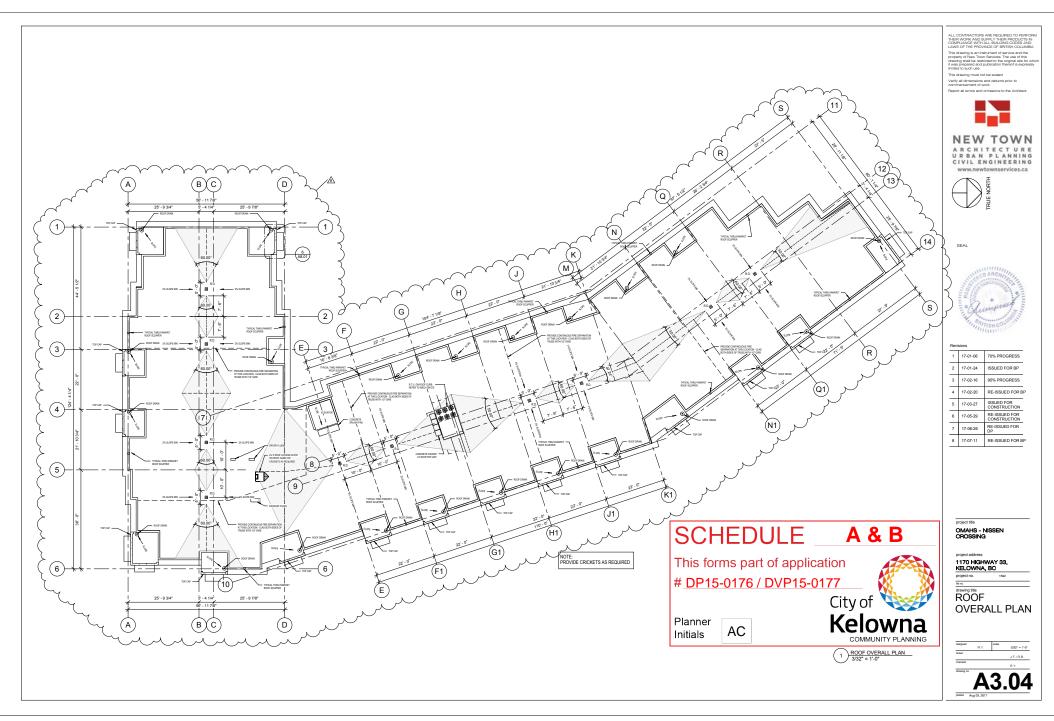

property to allow for a 78-unit multiple family residential project.

5.

6.

| 6.2 | Kneller Rd 150, DP15-0176 & DVP15-0177 - Okanagan Metis & Aboriginal Housing Society Inc                                                                                                                                                                                                                                                                                                                                                                         | 45 - 75   |
|-----|------------------------------------------------------------------------------------------------------------------------------------------------------------------------------------------------------------------------------------------------------------------------------------------------------------------------------------------------------------------------------------------------------------------------------------------------------------------|-----------|
|     | City Clerk to state for the record any correspondence received. Mayor to invite anyone in the public gallery who deems themselves affected by the required variance(s) to come forward.  To review the Form & Character Development Permit of a project known as 'Nissan Crossing' which consists of a 3 storey apartment building with ground floor units facing the streets and to consider one variance to the ratio of full and medium sized parking stalls. |           |
| 6.3 | KLO Rd 1083-1089, OCP17-0017 (BL11512) - Sole on KLO Developments Ltd.                                                                                                                                                                                                                                                                                                                                                                                           | 76 - 76   |
|     | Requires a majority of all Council (5).  To adopt Bylaw No. 11512 in order to change the future land designation on the subject property from the MRM - Multiple Residential (Medium Density) designation to the MXR - Mixed use (Residential/Commercial designation.                                                                                                                                                                                            |           |
| 6.4 | KLO Rd 1083-1089, TA17-0011 (BL11513) - Section 14 - Commercial Zones                                                                                                                                                                                                                                                                                                                                                                                            | 77 - 77   |
|     | To adopt Bylaw No. 11513 in order to amend Section 14 - Commercial Zones of Zoning Bylaw No. 8000.                                                                                                                                                                                                                                                                                                                                                               |           |
| 6.5 | KLO Rd 1083-1089, Z17-0069 (BL11514) - Sole on KLO Developments Ltd.                                                                                                                                                                                                                                                                                                                                                                                             | 78 - 78   |
|     | To adopt Bylaw No. 11514 in order to rezone the subject property from the RM3 - Low Density Housing zone to the C4 - Urban Centre Commercial Zone.                                                                                                                                                                                                                                                                                                               |           |
| 6.6 | KLO Rd 1083-1089, DP17-0169 & DVP17-0170 - Sole on KLO Developments Ltd                                                                                                                                                                                                                                                                                                                                                                                          | 79 - 99   |
|     | City Clerk to state for the record any correspondence received. Mayor to invite anyone in the public gallery who deems themselves affected by the required variance(s) to come forward.  To review the Form & Character Development Permit of a five storey building with four floors of residential and one commercial ground floor unit and to consider six associated variances.                                                                              |           |
| 6.7 | Sheerwater Ct 18o 2o, DVP17-0195 - Marius Anton Scheepers and Sandra Cornelia<br>Keel                                                                                                                                                                                                                                                                                                                                                                            | 100 - 108 |
|     | City Clerk to state for the record any correspondence received. Mayor to invite anyone in the public gallery who deems themselves affected by the required variance(s) to come forward.  To vary the maximum height on the subject property to allow the development of a Single Family Dwelling.                                                                                                                                                                |           |