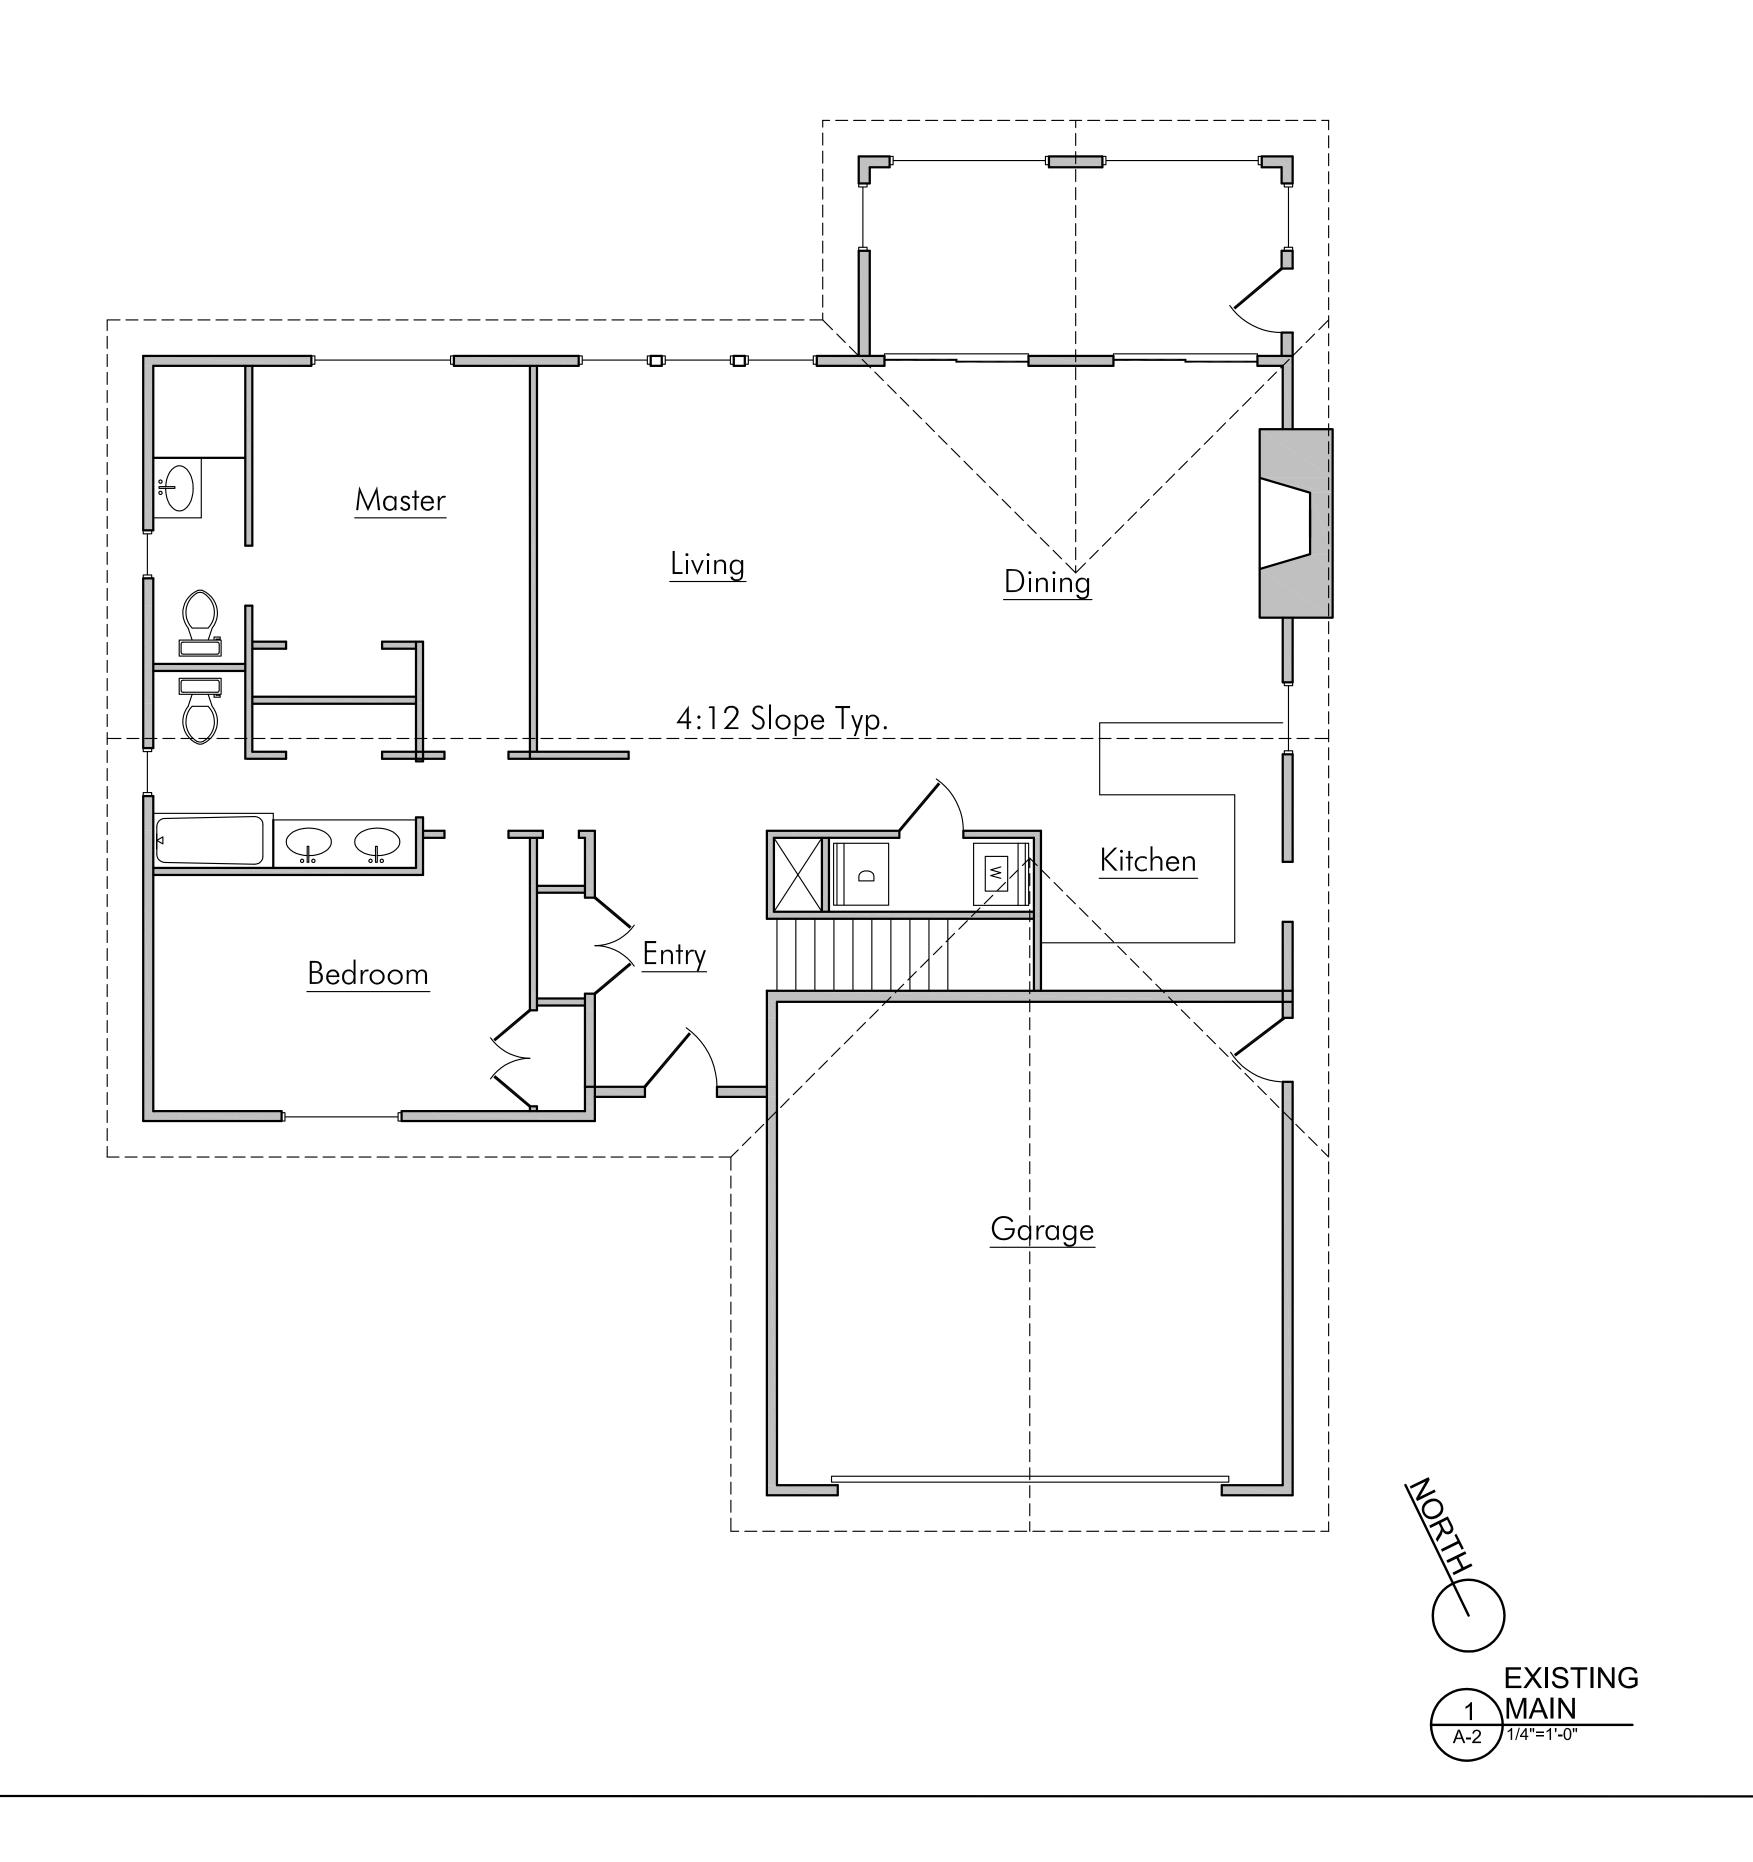

6.9 Sands Ct 434, DVP18-0001 - Daniel Mark Sandberg and Jo-Ann Lyn Sandberg

124 - 137

City Clerk to state for the record any correspondence received. Mayor to invite anyone in the public gallery who deems themselves affected by the required variance(s) to come forward.

To vary the minimum rear yard on the subject property.

- 7. Reminders
- 8. Termination