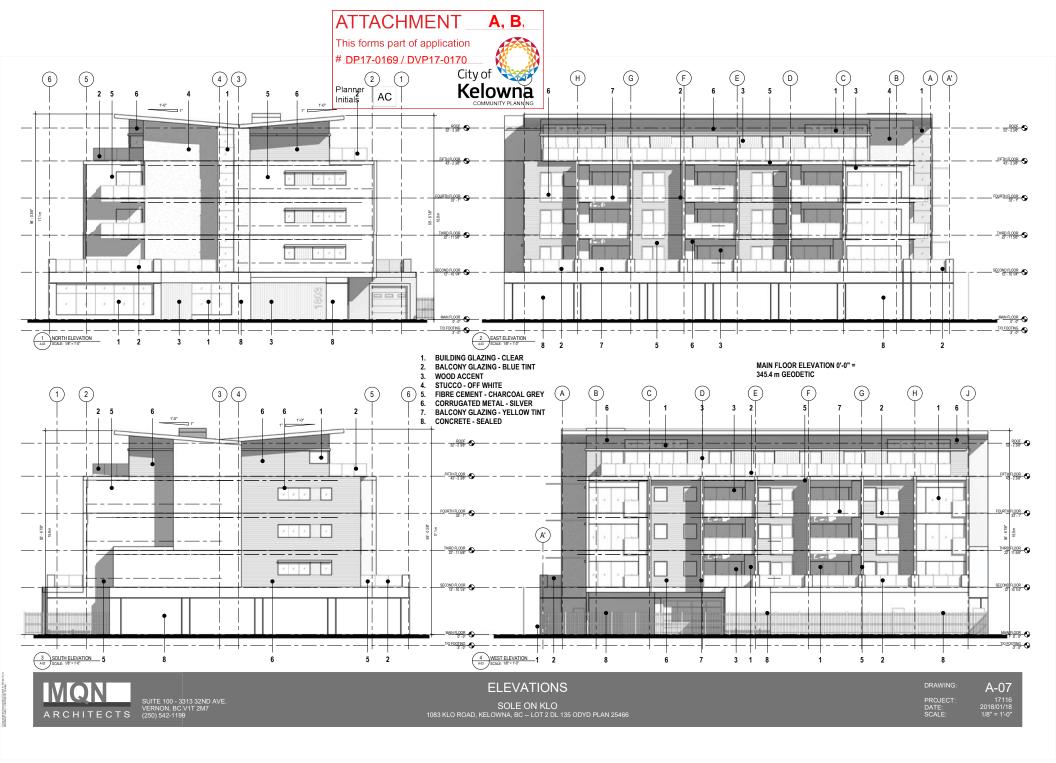

property to allow for a 78-unit multiple family residential project.

5.

6.

| 6.2 | Kneller Rd 150, DP15-0176 & DVP15-0177 - Okanagan Metis & Aboriginal Housing Society Inc                                                                                                                                                                                                                                                                                                                                                                         | 45 - 75   |
|-----|------------------------------------------------------------------------------------------------------------------------------------------------------------------------------------------------------------------------------------------------------------------------------------------------------------------------------------------------------------------------------------------------------------------------------------------------------------------|-----------|
|     | City Clerk to state for the record any correspondence received. Mayor to invite anyone in the public gallery who deems themselves affected by the required variance(s) to come forward.  To review the Form & Character Development Permit of a project known as 'Nissan Crossing' which consists of a 3 storey apartment building with ground floor units facing the streets and to consider one variance to the ratio of full and medium sized parking stalls. |           |
| 6.3 | KLO Rd 1083-1089, OCP17-0017 (BL11512) - Sole on KLO Developments Ltd.                                                                                                                                                                                                                                                                                                                                                                                           | 76 - 76   |
|     | Requires a majority of all Council (5).  To adopt Bylaw No. 11512 in order to change the future land designation on the subject property from the MRM - Multiple Residential (Medium Density) designation to the MXR - Mixed use (Residential/Commercial designation.                                                                                                                                                                                            |           |
| 6.4 | KLO Rd 1083-1089, TA17-0011 (BL11513) - Section 14 - Commercial Zones                                                                                                                                                                                                                                                                                                                                                                                            | 77 - 77   |
|     | To adopt Bylaw No. 11513 in order to amend Section 14 - Commercial Zones of Zoning Bylaw No. 8000.                                                                                                                                                                                                                                                                                                                                                               |           |
| 6.5 | KLO Rd 1083-1089, Z17-0069 (BL11514) - Sole on KLO Developments Ltd.                                                                                                                                                                                                                                                                                                                                                                                             | 78 - 78   |
|     | To adopt Bylaw No. 11514 in order to rezone the subject property from the RM3 - Low Density Housing zone to the C4 - Urban Centre Commercial Zone.                                                                                                                                                                                                                                                                                                               |           |
| 6.6 | KLO Rd 1083-1089, DP17-0169 & DVP17-0170 - Sole on KLO Developments Ltd                                                                                                                                                                                                                                                                                                                                                                                          | 79 - 99   |
|     | City Clerk to state for the record any correspondence received. Mayor to invite anyone in the public gallery who deems themselves affected by the required variance(s) to come forward.  To review the Form & Character Development Permit of a five storey building with four floors of residential and one commercial ground floor unit and to consider six associated variances.                                                                              |           |
| 6.7 | Sheerwater Ct 18o 2o, DVP17-0195 - Marius Anton Scheepers and Sandra Cornelia<br>Keel                                                                                                                                                                                                                                                                                                                                                                            | 100 - 108 |
|     | City Clerk to state for the record any correspondence received. Mayor to invite anyone in the public gallery who deems themselves affected by the required variance(s) to come forward.  To vary the maximum height on the subject property to allow the development of a Single Family Dwelling.                                                                                                                                                                |           |