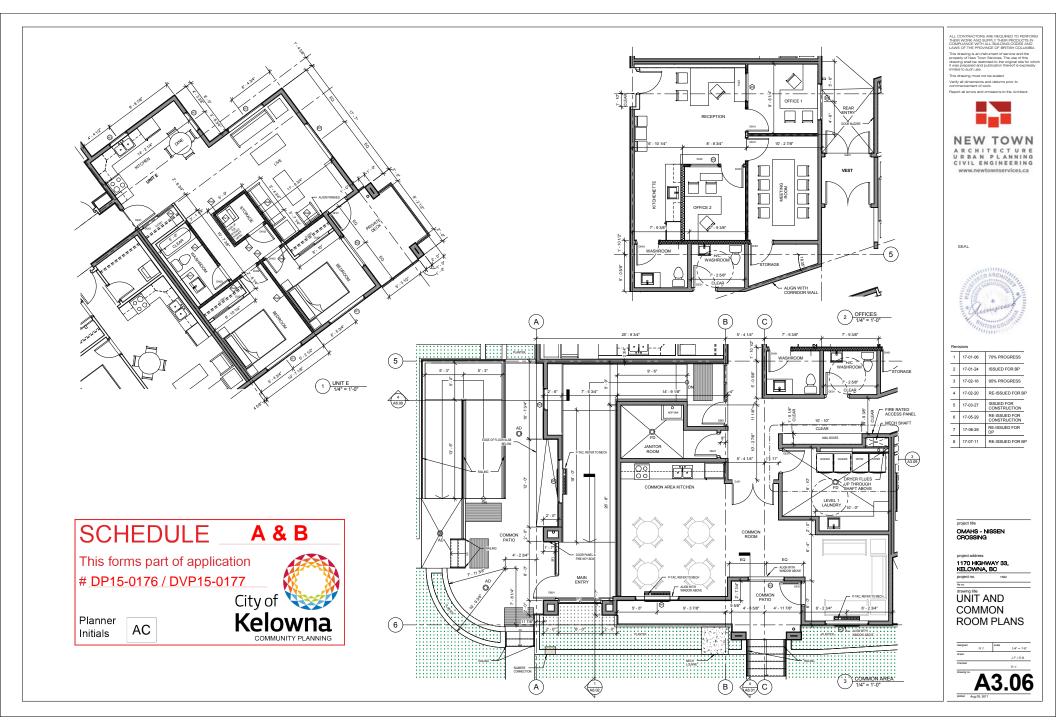

property to allow for a 78-unit multiple family residential project.

5.

6.

| 6.2 | Kneller Rd 150, DP15-0176 & DVP15-0177 - Okanagan Metis & Aboriginal Housing Society Inc                                                                                                                                                                                                                                                                                                                                                                         | 45 - 75   |
|-----|------------------------------------------------------------------------------------------------------------------------------------------------------------------------------------------------------------------------------------------------------------------------------------------------------------------------------------------------------------------------------------------------------------------------------------------------------------------|-----------|
|     | City Clerk to state for the record any correspondence received. Mayor to invite anyone in the public gallery who deems themselves affected by the required variance(s) to come forward.  To review the Form & Character Development Permit of a project known as 'Nissan Crossing' which consists of a 3 storey apartment building with ground floor units facing the streets and to consider one variance to the ratio of full and medium sized parking stalls. |           |
| 6.3 | KLO Rd 1083-1089, OCP17-0017 (BL11512) - Sole on KLO Developments Ltd.                                                                                                                                                                                                                                                                                                                                                                                           | 76 - 76   |
|     | Requires a majority of all Council (5).  To adopt Bylaw No. 11512 in order to change the future land designation on the subject property from the MRM - Multiple Residential (Medium Density) designation to the MXR - Mixed use (Residential/Commercial designation.                                                                                                                                                                                            |           |
| 6.4 | KLO Rd 1083-1089, TA17-0011 (BL11513) - Section 14 - Commercial Zones                                                                                                                                                                                                                                                                                                                                                                                            | 77 - 77   |
|     | To adopt Bylaw No. 11513 in order to amend Section 14 - Commercial Zones of Zoning Bylaw No. 8000.                                                                                                                                                                                                                                                                                                                                                               |           |
| 6.5 | KLO Rd 1083-1089, Z17-0069 (BL11514) - Sole on KLO Developments Ltd.                                                                                                                                                                                                                                                                                                                                                                                             | 78 - 78   |
|     | To adopt Bylaw No. 11514 in order to rezone the subject property from the RM3 - Low Density Housing zone to the C4 - Urban Centre Commercial Zone.                                                                                                                                                                                                                                                                                                               |           |
| 6.6 | KLO Rd 1083-1089, DP17-0169 & DVP17-0170 - Sole on KLO Developments Ltd                                                                                                                                                                                                                                                                                                                                                                                          | 79 - 99   |
|     | City Clerk to state for the record any correspondence received. Mayor to invite anyone in the public gallery who deems themselves affected by the required variance(s) to come forward.  To review the Form & Character Development Permit of a five storey building with four floors of residential and one commercial ground floor unit and to consider six associated variances.                                                                              |           |
| 6.7 | Sheerwater Ct 18o 2o, DVP17-0195 - Marius Anton Scheepers and Sandra Cornelia<br>Keel                                                                                                                                                                                                                                                                                                                                                                            | 100 - 108 |
|     | City Clerk to state for the record any correspondence received. Mayor to invite anyone in the public gallery who deems themselves affected by the required variance(s) to come forward.  To vary the maximum height on the subject property to allow the development of a Single Family Dwelling.                                                                                                                                                                |           |