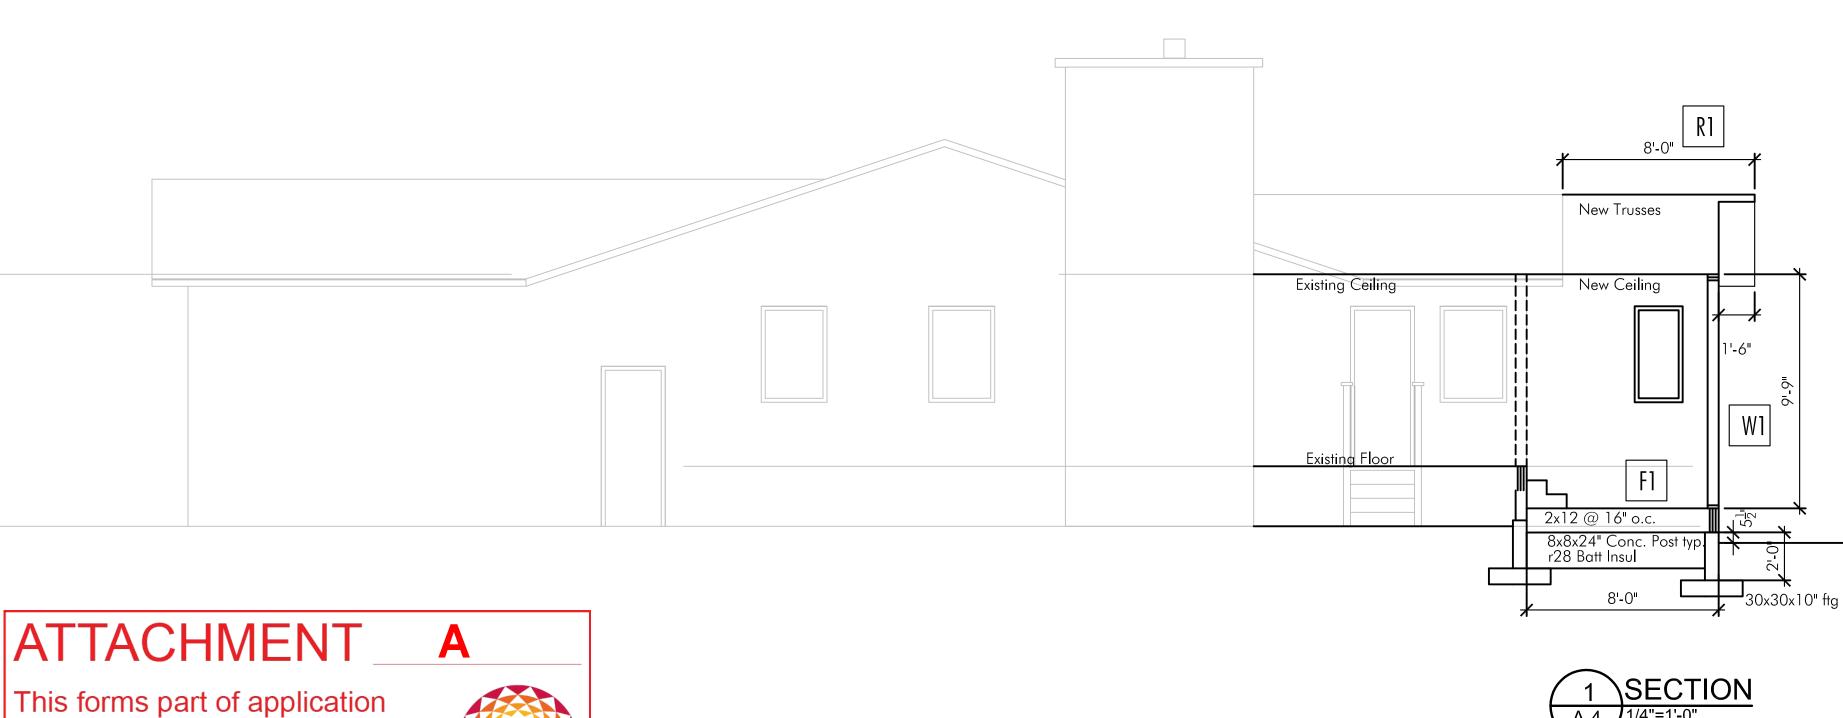

6.9 Sands Ct 434, DVP18-0001 - Daniel Mark Sandberg and Jo-Ann Lyn Sandberg

124 - 137

City Clerk to state for the record any correspondence received. Mayor to invite anyone in the public gallery who deems themselves affected by the required variance(s) to come forward.

To vary the minimum rear yard on the subject property.

- 7. Reminders
- 8. Termination