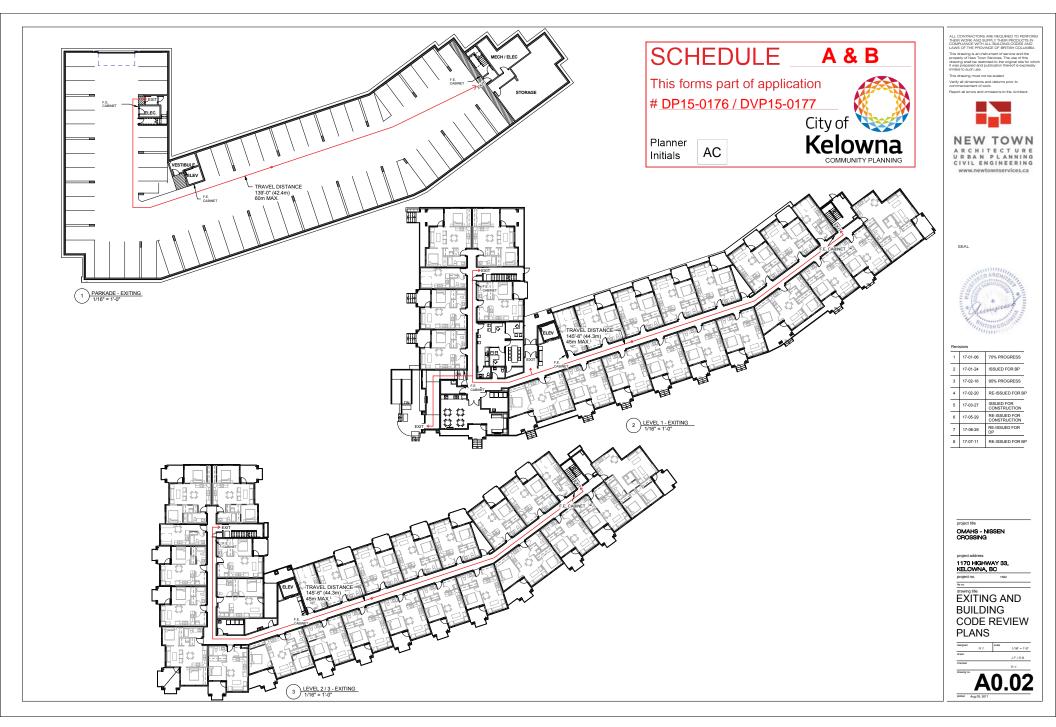

property to allow for a 78-unit multiple family residential project.

5.

6.

| 6.2 | Kneller Rd 150, DP15-0176 & DVP15-0177 - Okanagan Metis & Aboriginal Housing Society Inc                                                                                                                                                                                                                                                                                                                                                                         | 45 - 75   |
|-----|------------------------------------------------------------------------------------------------------------------------------------------------------------------------------------------------------------------------------------------------------------------------------------------------------------------------------------------------------------------------------------------------------------------------------------------------------------------|-----------|
|     | City Clerk to state for the record any correspondence received. Mayor to invite anyone in the public gallery who deems themselves affected by the required variance(s) to come forward.  To review the Form & Character Development Permit of a project known as 'Nissan Crossing' which consists of a 3 storey apartment building with ground floor units facing the streets and to consider one variance to the ratio of full and medium sized parking stalls. |           |
| 6.3 | KLO Rd 1083-1089, OCP17-0017 (BL11512) - Sole on KLO Developments Ltd.                                                                                                                                                                                                                                                                                                                                                                                           | 76 - 76   |
|     | Requires a majority of all Council (5).  To adopt Bylaw No. 11512 in order to change the future land designation on the subject property from the MRM - Multiple Residential (Medium Density) designation to the MXR - Mixed use (Residential/Commercial designation.                                                                                                                                                                                            |           |
| 6.4 | KLO Rd 1083-1089, TA17-0011 (BL11513) - Section 14 - Commercial Zones                                                                                                                                                                                                                                                                                                                                                                                            | 77 - 77   |
|     | To adopt Bylaw No. 11513 in order to amend Section 14 - Commercial Zones of Zoning Bylaw No. 8000.                                                                                                                                                                                                                                                                                                                                                               |           |
| 6.5 | KLO Rd 1083-1089, Z17-0069 (BL11514) - Sole on KLO Developments Ltd.                                                                                                                                                                                                                                                                                                                                                                                             | 78 - 78   |
|     | To adopt Bylaw No. 11514 in order to rezone the subject property from the RM3 - Low Density Housing zone to the C4 - Urban Centre Commercial Zone.                                                                                                                                                                                                                                                                                                               |           |
| 6.6 | KLO Rd 1083-1089, DP17-0169 & DVP17-0170 - Sole on KLO Developments Ltd                                                                                                                                                                                                                                                                                                                                                                                          | 79 - 99   |
|     | City Clerk to state for the record any correspondence received. Mayor to invite anyone in the public gallery who deems themselves affected by the required variance(s) to come forward.  To review the Form & Character Development Permit of a five storey building with four floors of residential and one commercial ground floor unit and to consider six associated variances.                                                                              |           |
| 6.7 | Sheerwater Ct 18o 2o, DVP17-0195 - Marius Anton Scheepers and Sandra Cornelia<br>Keel                                                                                                                                                                                                                                                                                                                                                                            | 100 - 108 |
|     | City Clerk to state for the record any correspondence received. Mayor to invite anyone in the public gallery who deems themselves affected by the required variance(s) to come forward.  To vary the maximum height on the subject property to allow the development of a Single Family Dwelling.                                                                                                                                                                |           |