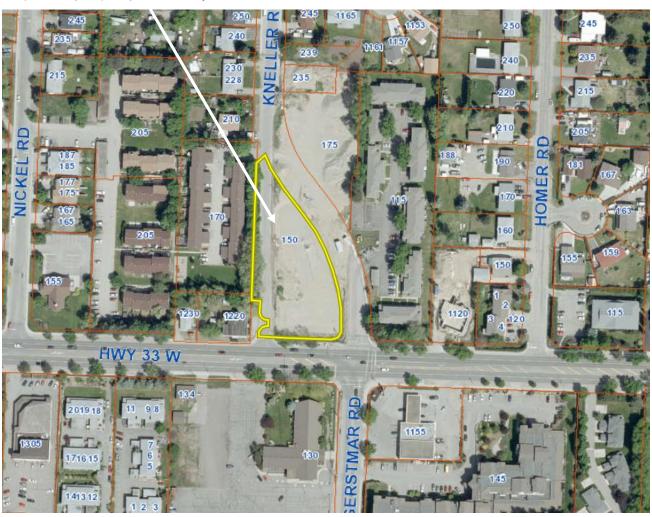

property to allow for a 78-unit multiple family residential project.

5.

6.

| 6.2 | Kneller Rd 150, DP15-0176 & DVP15-0177 - Okanagan Metis & Aboriginal Housing Society Inc                                                                                                                                                                                                                                                                                                                                                                         | 45 - 75   |
|-----|------------------------------------------------------------------------------------------------------------------------------------------------------------------------------------------------------------------------------------------------------------------------------------------------------------------------------------------------------------------------------------------------------------------------------------------------------------------|-----------|
|     | City Clerk to state for the record any correspondence received. Mayor to invite anyone in the public gallery who deems themselves affected by the required variance(s) to come forward.  To review the Form & Character Development Permit of a project known as 'Nissan Crossing' which consists of a 3 storey apartment building with ground floor units facing the streets and to consider one variance to the ratio of full and medium sized parking stalls. |           |
| 6.3 | KLO Rd 1083-1089, OCP17-0017 (BL11512) - Sole on KLO Developments Ltd.                                                                                                                                                                                                                                                                                                                                                                                           | 76 - 76   |
|     | Requires a majority of all Council (5).  To adopt Bylaw No. 11512 in order to change the future land designation on the subject property from the MRM - Multiple Residential (Medium Density) designation to the MXR - Mixed use (Residential/Commercial designation.                                                                                                                                                                                            |           |
| 6.4 | KLO Rd 1083-1089, TA17-0011 (BL11513) - Section 14 - Commercial Zones                                                                                                                                                                                                                                                                                                                                                                                            | 77 - 77   |
|     | To adopt Bylaw No. 11513 in order to amend Section 14 - Commercial Zones of Zoning Bylaw No. 8000.                                                                                                                                                                                                                                                                                                                                                               |           |
| 6.5 | KLO Rd 1083-1089, Z17-0069 (BL11514) - Sole on KLO Developments Ltd.                                                                                                                                                                                                                                                                                                                                                                                             | 78 - 78   |
|     | To adopt Bylaw No. 11514 in order to rezone the subject property from the RM3 - Low Density Housing zone to the C4 - Urban Centre Commercial Zone.                                                                                                                                                                                                                                                                                                               |           |
| 6.6 | KLO Rd 1083-1089, DP17-0169 & DVP17-0170 - Sole on KLO Developments Ltd                                                                                                                                                                                                                                                                                                                                                                                          | 79 - 99   |
|     | City Clerk to state for the record any correspondence received. Mayor to invite anyone in the public gallery who deems themselves affected by the required variance(s) to come forward.  To review the Form & Character Development Permit of a five storey building with four floors of residential and one commercial ground floor unit and to consider six associated variances.                                                                              |           |
| 6.7 | Sheerwater Ct 18o 2o, DVP17-0195 - Marius Anton Scheepers and Sandra Cornelia<br>Keel                                                                                                                                                                                                                                                                                                                                                                            | 100 - 108 |
|     | City Clerk to state for the record any correspondence received. Mayor to invite anyone in the public gallery who deems themselves affected by the required variance(s) to come forward.  To vary the maximum height on the subject property to allow the development of a Single Family Dwelling.                                                                                                                                                                |           |