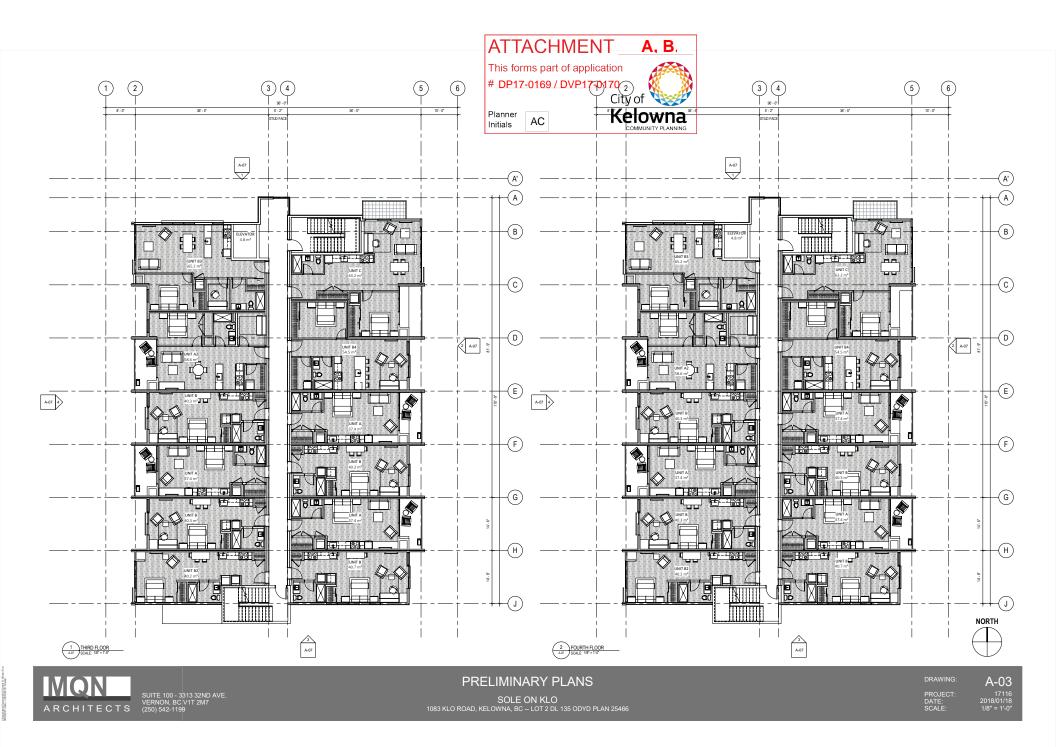

property to allow for a 78-unit multiple family residential project.

5.

6.

| 6.2 | Kneller Rd 150, DP15-0176 & DVP15-0177 - Okanagan Metis & Aboriginal Housing Society Inc                                                                                                                                                                                                                                                                                                                                                                         | 45 - 75   |
|-----|------------------------------------------------------------------------------------------------------------------------------------------------------------------------------------------------------------------------------------------------------------------------------------------------------------------------------------------------------------------------------------------------------------------------------------------------------------------|-----------|
|     | City Clerk to state for the record any correspondence received. Mayor to invite anyone in the public gallery who deems themselves affected by the required variance(s) to come forward.  To review the Form & Character Development Permit of a project known as 'Nissan Crossing' which consists of a 3 storey apartment building with ground floor units facing the streets and to consider one variance to the ratio of full and medium sized parking stalls. |           |
| 6.3 | KLO Rd 1083-1089, OCP17-0017 (BL11512) - Sole on KLO Developments Ltd.                                                                                                                                                                                                                                                                                                                                                                                           | 76 - 76   |
|     | Requires a majority of all Council (5).  To adopt Bylaw No. 11512 in order to change the future land designation on the subject property from the MRM - Multiple Residential (Medium Density) designation to the MXR - Mixed use (Residential/Commercial designation.                                                                                                                                                                                            |           |
| 6.4 | KLO Rd 1083-1089, TA17-0011 (BL11513) - Section 14 - Commercial Zones                                                                                                                                                                                                                                                                                                                                                                                            | 77 - 77   |
|     | To adopt Bylaw No. 11513 in order to amend Section 14 - Commercial Zones of Zoning Bylaw No. 8000.                                                                                                                                                                                                                                                                                                                                                               |           |
| 6.5 | KLO Rd 1083-1089, Z17-0069 (BL11514) - Sole on KLO Developments Ltd.                                                                                                                                                                                                                                                                                                                                                                                             | 78 - 78   |
|     | To adopt Bylaw No. 11514 in order to rezone the subject property from the RM3 - Low Density Housing zone to the C4 - Urban Centre Commercial Zone.                                                                                                                                                                                                                                                                                                               |           |
| 6.6 | KLO Rd 1083-1089, DP17-0169 & DVP17-0170 - Sole on KLO Developments Ltd                                                                                                                                                                                                                                                                                                                                                                                          | 79 - 99   |
|     | City Clerk to state for the record any correspondence received. Mayor to invite anyone in the public gallery who deems themselves affected by the required variance(s) to come forward.  To review the Form & Character Development Permit of a five storey building with four floors of residential and one commercial ground floor unit and to consider six associated variances.                                                                              |           |
| 6.7 | Sheerwater Ct 18o 2o, DVP17-0195 - Marius Anton Scheepers and Sandra Cornelia<br>Keel                                                                                                                                                                                                                                                                                                                                                                            | 100 - 108 |
|     | City Clerk to state for the record any correspondence received. Mayor to invite anyone in the public gallery who deems themselves affected by the required variance(s) to come forward.  To vary the maximum height on the subject property to allow the development of a Single Family Dwelling.                                                                                                                                                                |           |