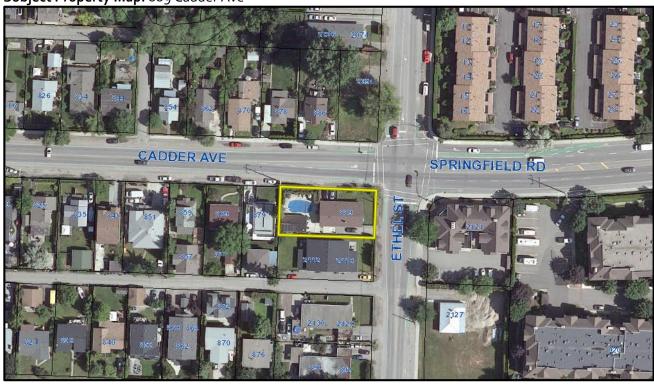

City Clerk to state for the record any correspondence received. Mayor to invite anyone in the public gallery who deems themselves affected by the required variance(s) to come forward.

To consider three variances to convert an existing accessory building to a carriage house.