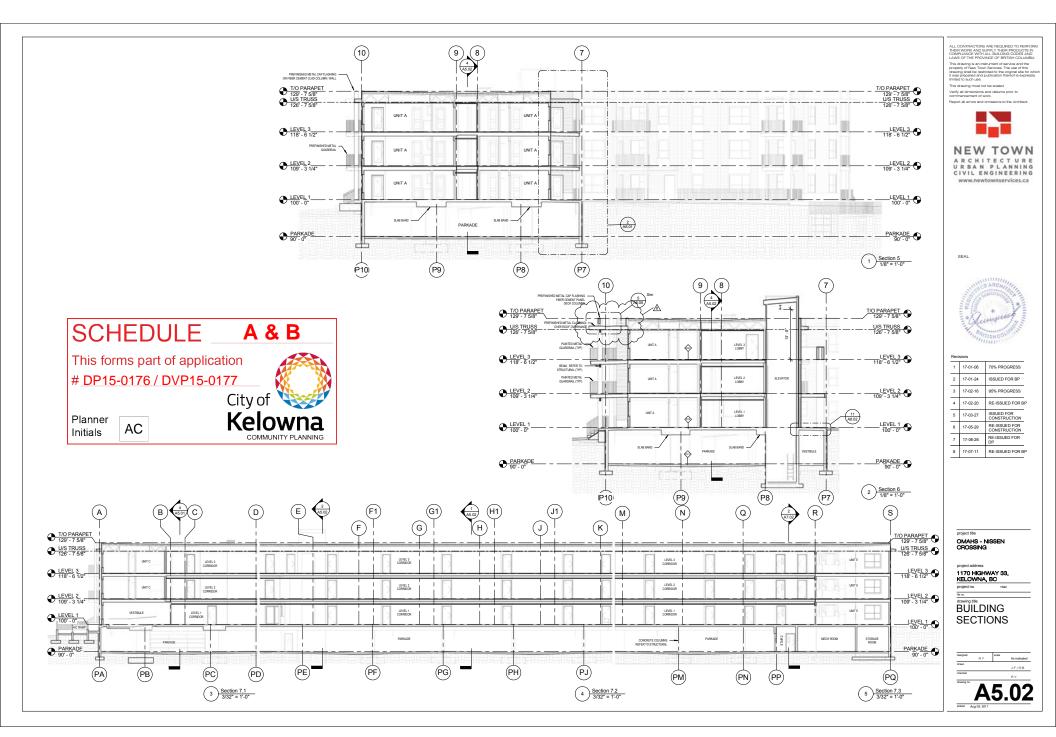

property to allow for a 78-unit multiple family residential project.

5.

6.

| 6.2 | Kneller Rd 150, DP15-0176 & DVP15-0177 - Okanagan Metis & Aboriginal Housing Society Inc                                                                                                                                                                                                                                                                                                                                                                         | 45 - 75   |
|-----|------------------------------------------------------------------------------------------------------------------------------------------------------------------------------------------------------------------------------------------------------------------------------------------------------------------------------------------------------------------------------------------------------------------------------------------------------------------|-----------|
|     | City Clerk to state for the record any correspondence received. Mayor to invite anyone in the public gallery who deems themselves affected by the required variance(s) to come forward.  To review the Form & Character Development Permit of a project known as 'Nissan Crossing' which consists of a 3 storey apartment building with ground floor units facing the streets and to consider one variance to the ratio of full and medium sized parking stalls. |           |
| 6.3 | KLO Rd 1083-1089, OCP17-0017 (BL11512) - Sole on KLO Developments Ltd.                                                                                                                                                                                                                                                                                                                                                                                           | 76 - 76   |
|     | Requires a majority of all Council (5).  To adopt Bylaw No. 11512 in order to change the future land designation on the subject property from the MRM - Multiple Residential (Medium Density) designation to the MXR - Mixed use (Residential/Commercial designation.                                                                                                                                                                                            |           |
| 6.4 | KLO Rd 1083-1089, TA17-0011 (BL11513) - Section 14 - Commercial Zones                                                                                                                                                                                                                                                                                                                                                                                            | 77 - 77   |
|     | To adopt Bylaw No. 11513 in order to amend Section 14 - Commercial Zones of Zoning Bylaw No. 8000.                                                                                                                                                                                                                                                                                                                                                               |           |
| 6.5 | KLO Rd 1083-1089, Z17-0069 (BL11514) - Sole on KLO Developments Ltd.                                                                                                                                                                                                                                                                                                                                                                                             | 78 - 78   |
|     | To adopt Bylaw No. 11514 in order to rezone the subject property from the RM3 - Low Density Housing zone to the C4 - Urban Centre Commercial Zone.                                                                                                                                                                                                                                                                                                               |           |
| 6.6 | KLO Rd 1083-1089, DP17-0169 & DVP17-0170 - Sole on KLO Developments Ltd                                                                                                                                                                                                                                                                                                                                                                                          | 79 - 99   |
|     | City Clerk to state for the record any correspondence received. Mayor to invite anyone in the public gallery who deems themselves affected by the required variance(s) to come forward.  To review the Form & Character Development Permit of a five storey building with four floors of residential and one commercial ground floor unit and to consider six associated variances.                                                                              |           |
| 6.7 | Sheerwater Ct 18o 2o, DVP17-0195 - Marius Anton Scheepers and Sandra Cornelia<br>Keel                                                                                                                                                                                                                                                                                                                                                                            | 100 - 108 |
|     | City Clerk to state for the record any correspondence received. Mayor to invite anyone in the public gallery who deems themselves affected by the required variance(s) to come forward.  To vary the maximum height on the subject property to allow the development of a Single Family Dwelling.                                                                                                                                                                |           |