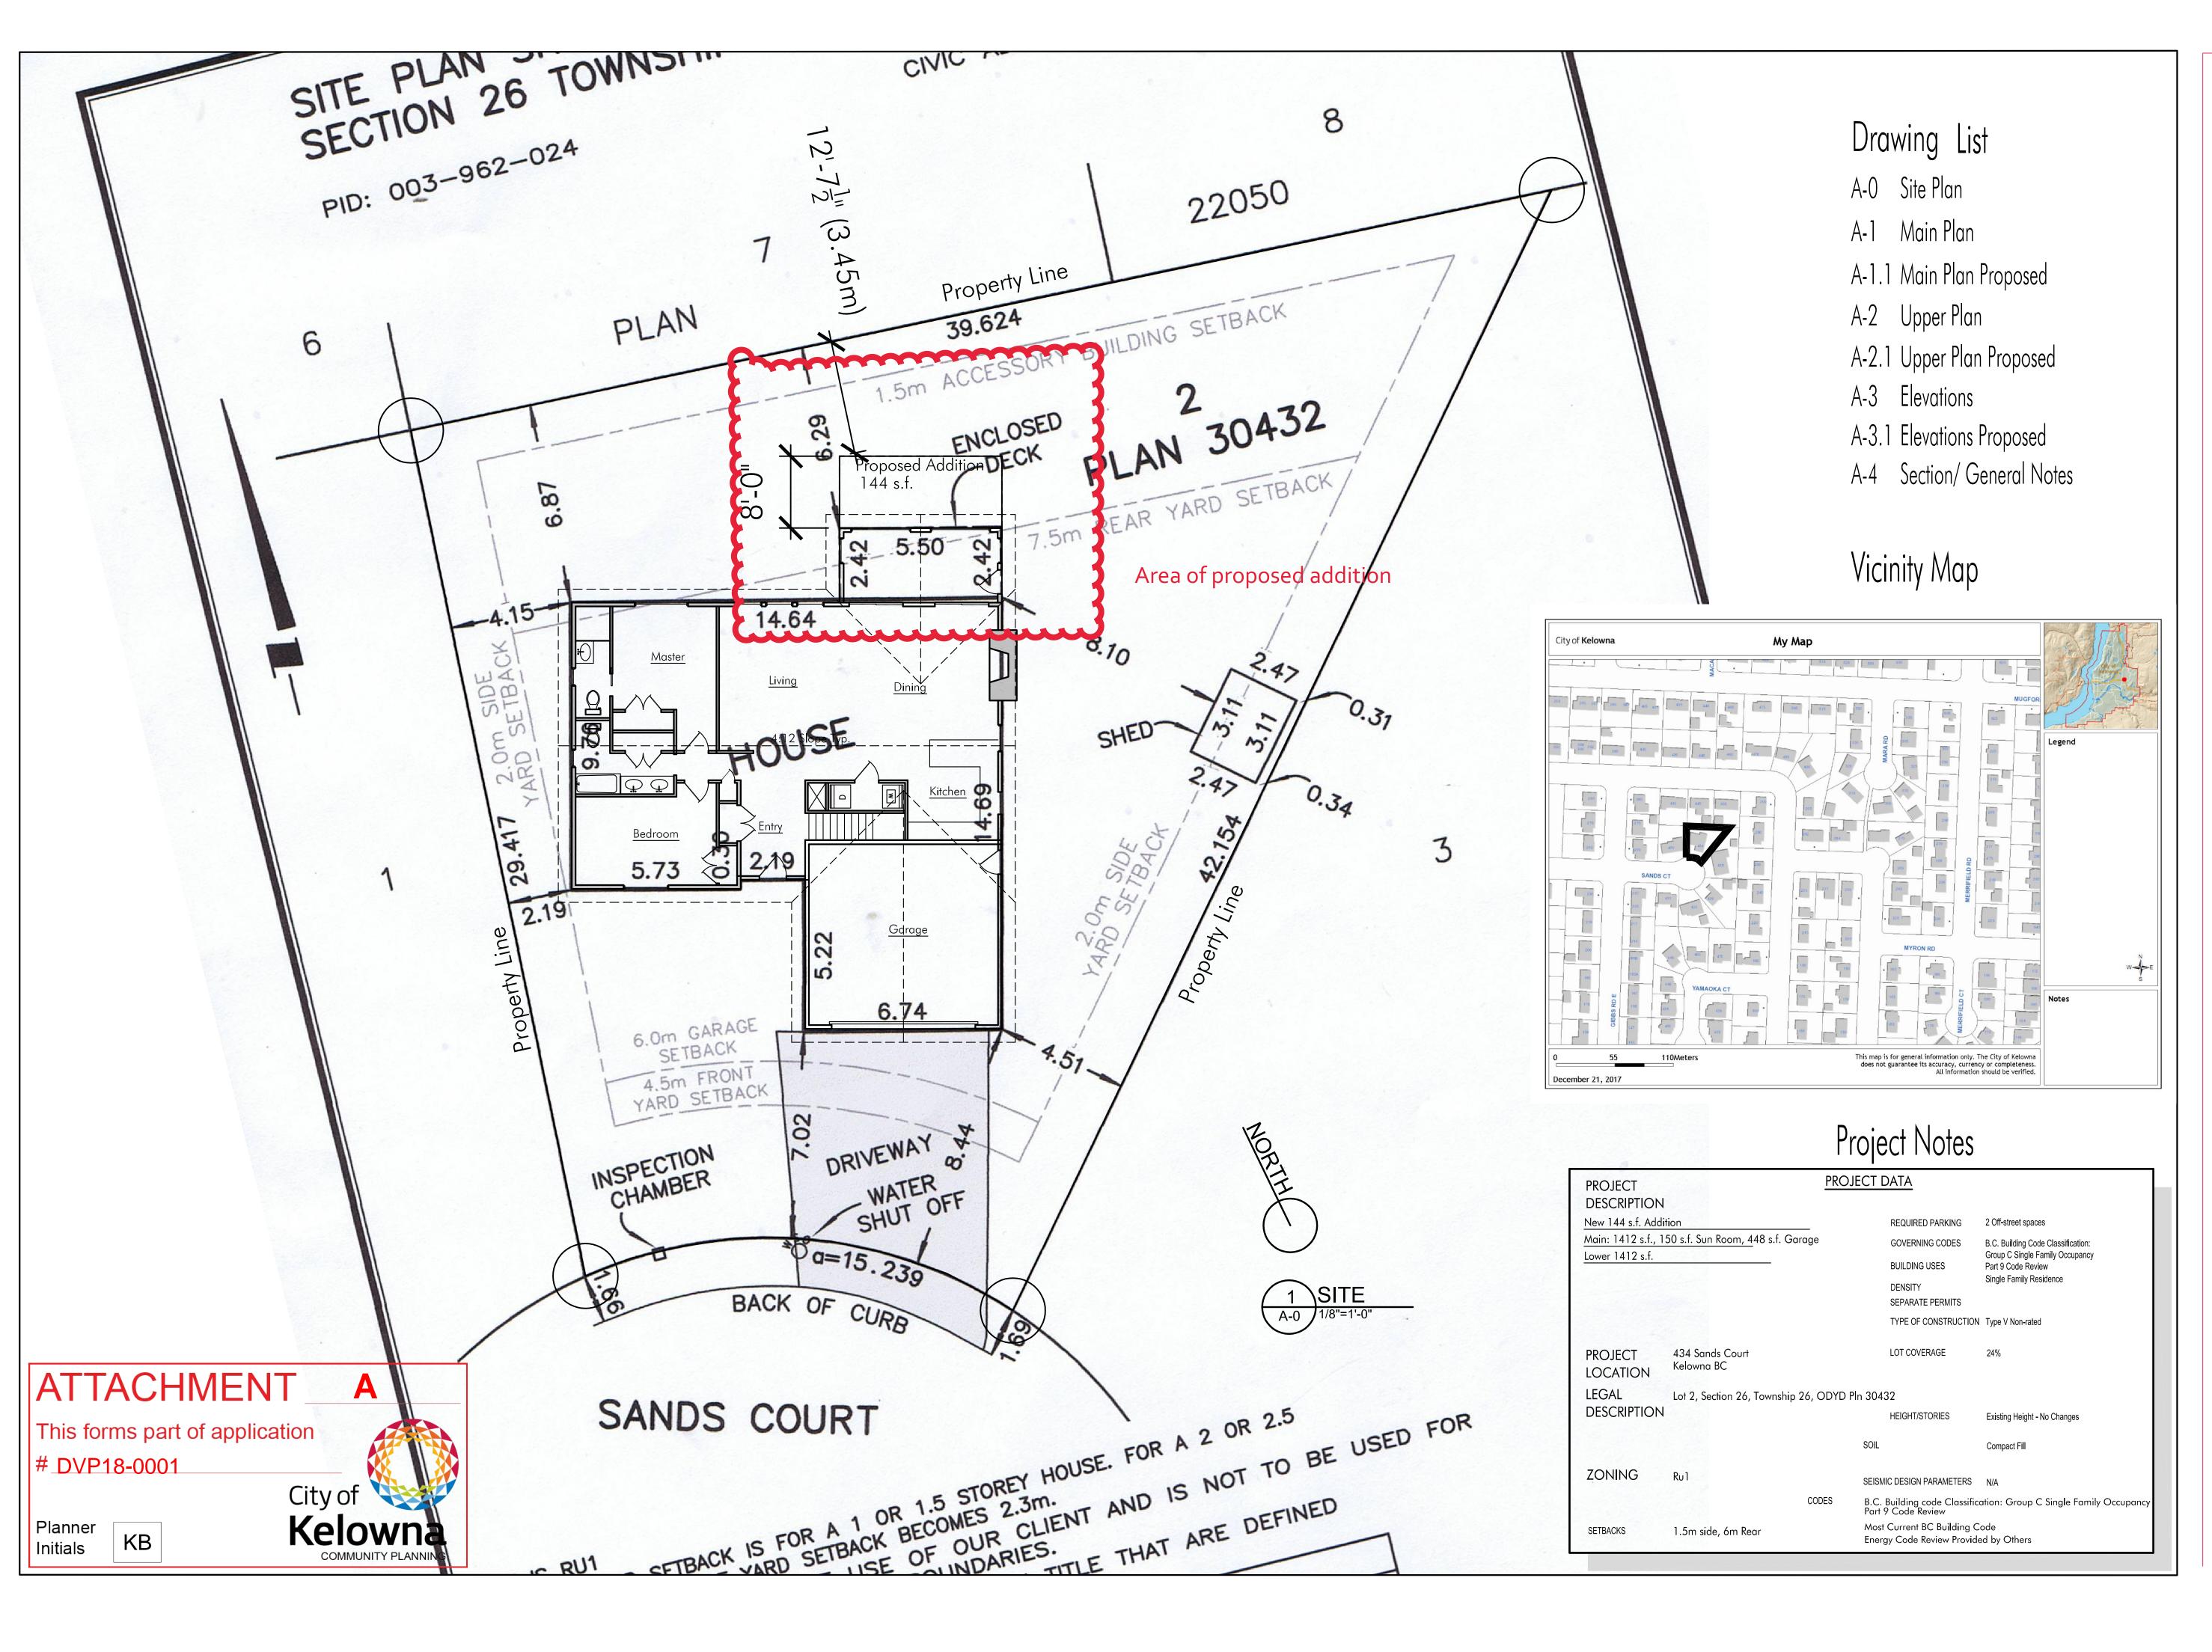

6.9 Sands Ct 434, DVP18-0001 - Daniel Mark Sandberg and Jo-Ann Lyn Sandberg

124 - 137

City Clerk to state for the record any correspondence received. Mayor to invite anyone in the public gallery who deems themselves affected by the required variance(s) to come forward.

To vary the minimum rear yard on the subject property.

- 7. Reminders
- 8. Termination