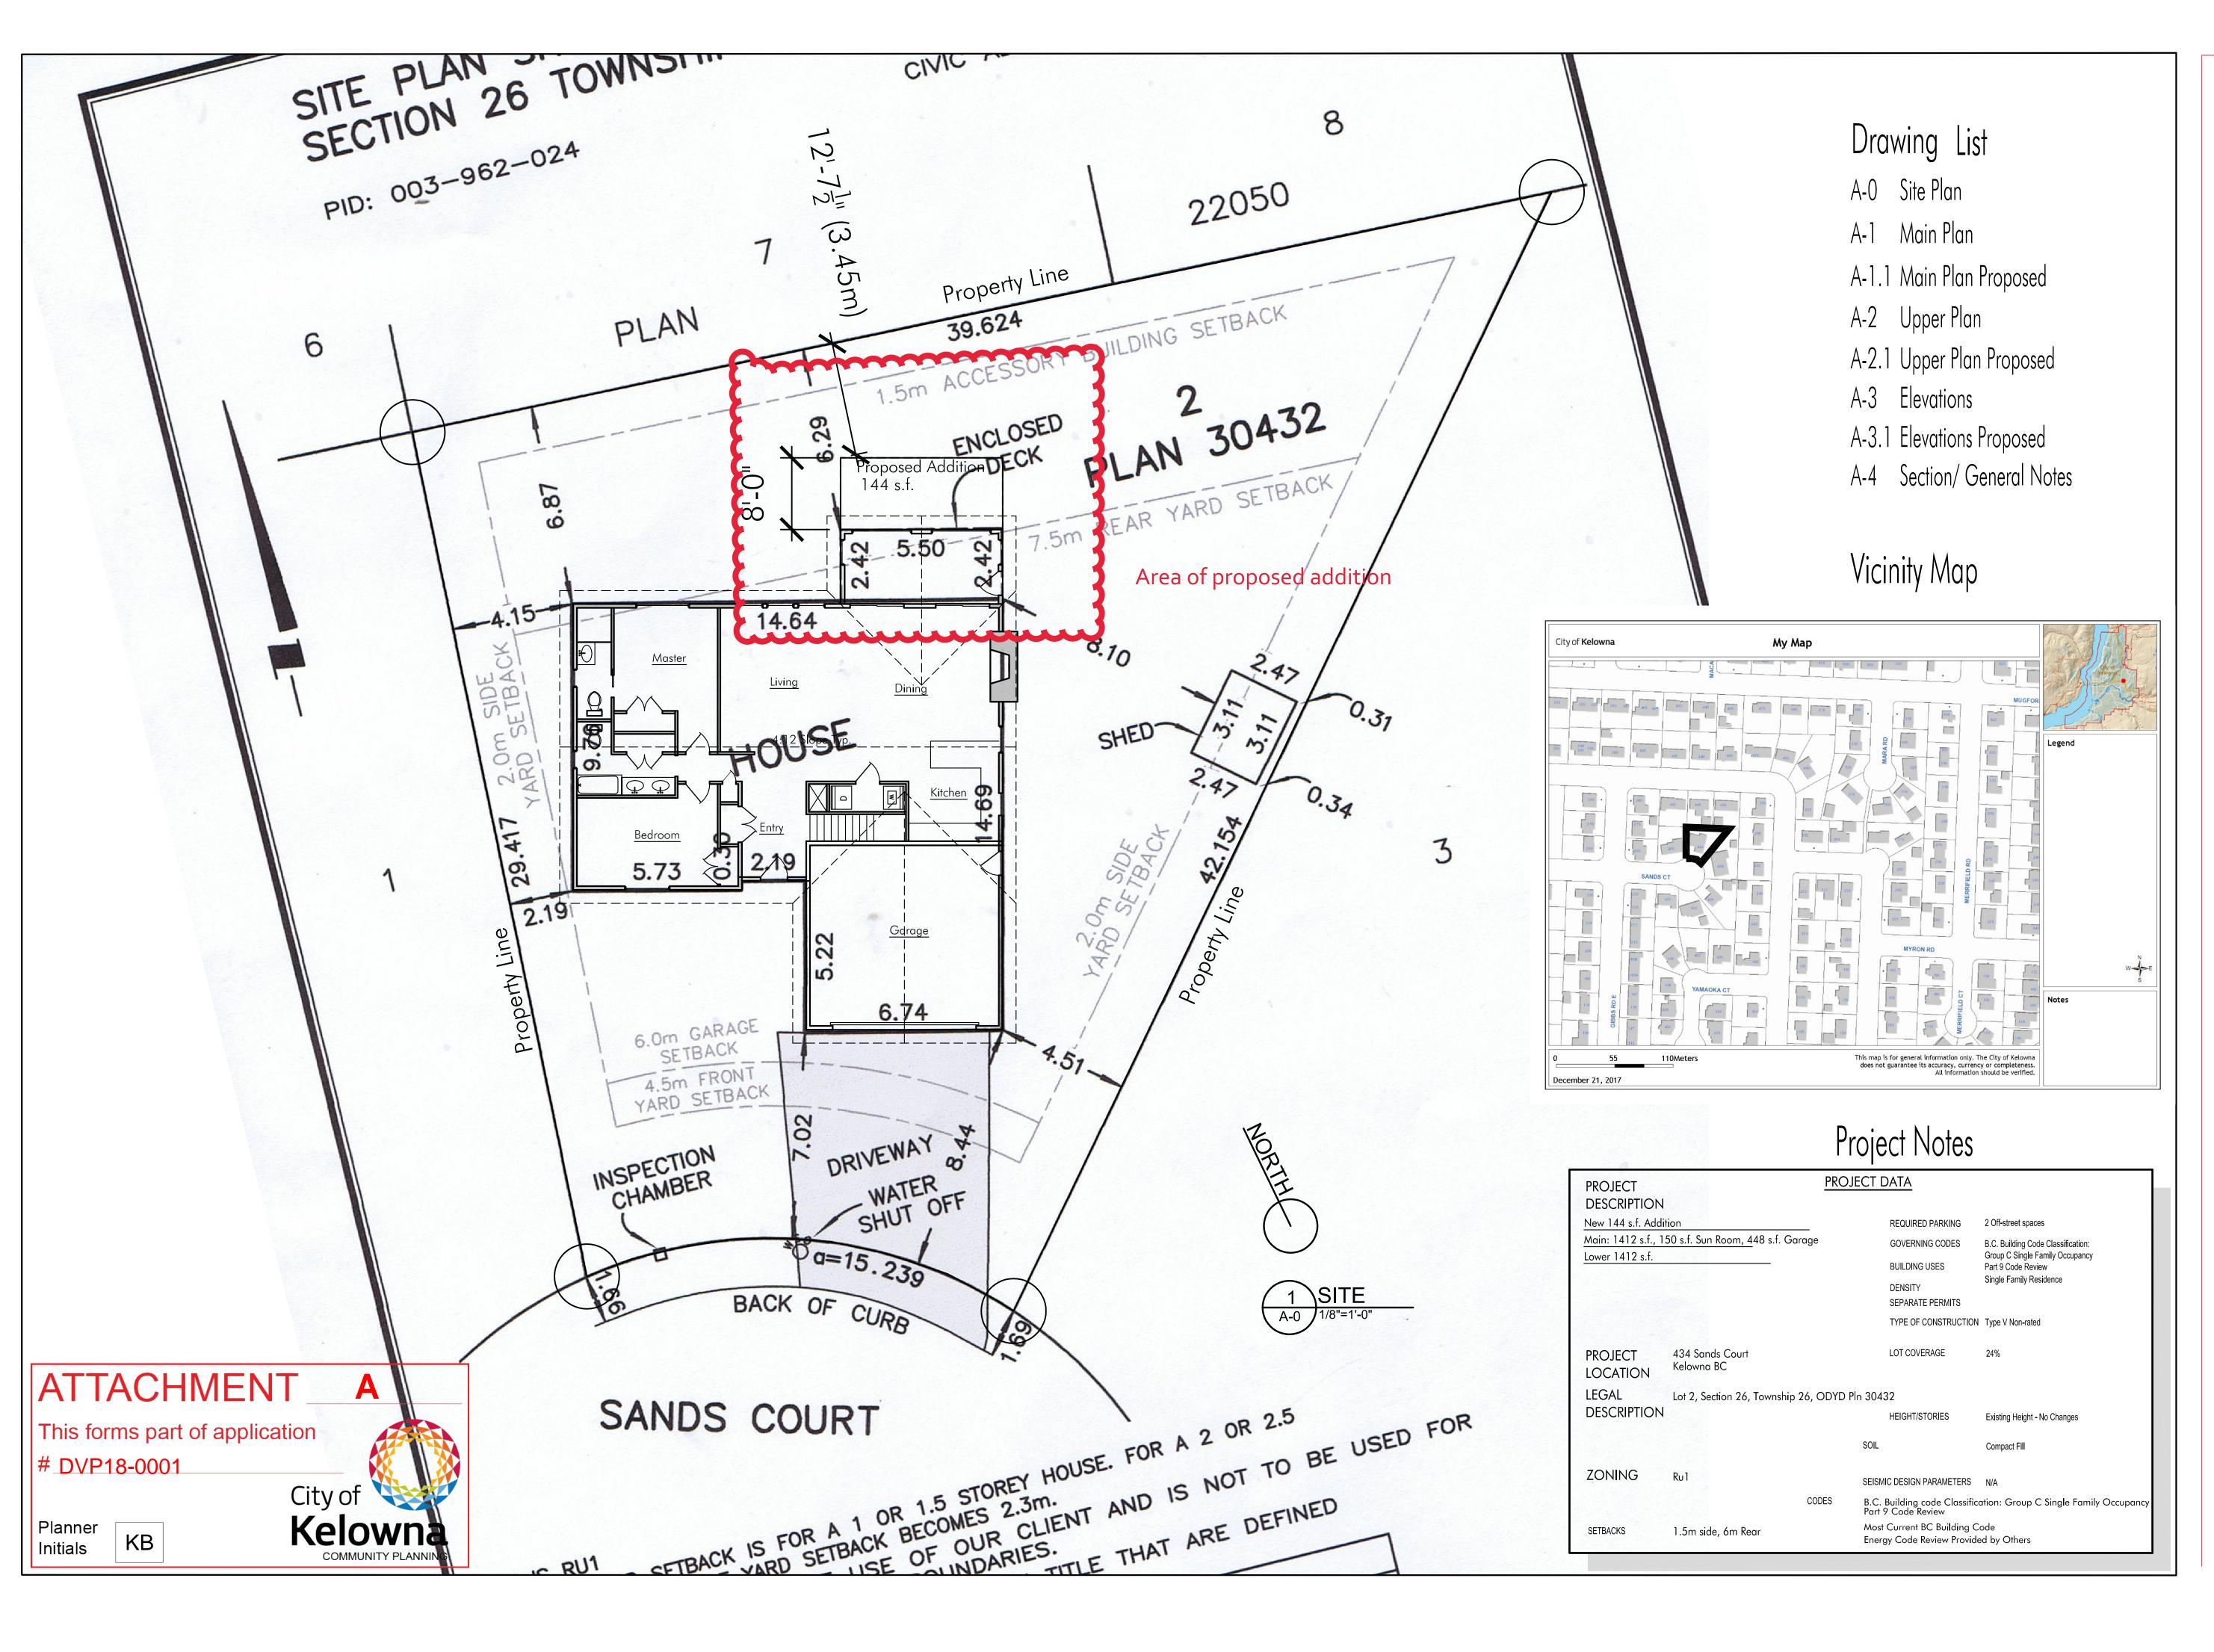

6.9 Sands Ct 434, DVP18-0001 - Daniel Mark Sandberg and Jo-Ann Lyn Sandberg

124 - 137

City Clerk to state for the record any correspondence received. Mayor to invite anyone in the public gallery who deems themselves affected by the required variance(s) to come forward.

To vary the minimum rear yard on the subject property.

- 7. Reminders
- 8. Termination