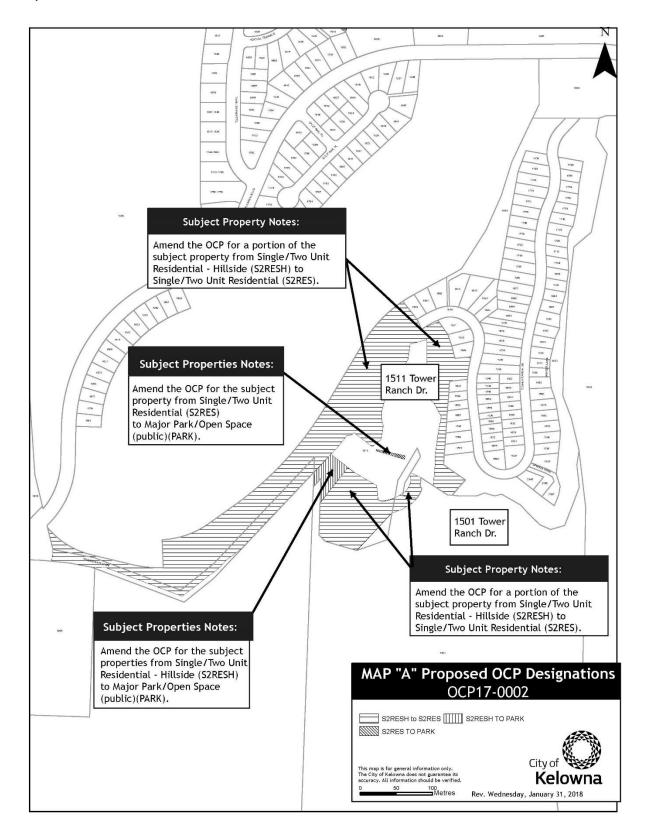

## Official Community Plan Amendment No. OCP17-0002 Tower Ranch Drive and Winter Lane

A bylaw to amend the "Kelowna 2030 – Official Community Plan Bylaw No. 10500".

The Municipal Council of the City of Kelowna, in open meeting assembled, enacts as follows:

- 1. THAT Map 4.1 **GENERALIZED FUTURE LAND USE** of "*Kelowna 2030* Official Community Plan Bylaw No. 10500" be amended by changing the Generalized Future Land Use designation of various properties, located on Tower Ranch Drive, Spring Lane and Winter Lane, Kelowna, B.C., as shown on Schedule A and Map A attached to and forming part of this bylaw;
- 2. This bylaw shall come into full force and effect and is binding on all persons as and from the date of adoption.

### **SCHEDULE A – OCP17-0002**

| No. | Legal Description                                                                                                                                                                           | Address             | Existing FLU<br>Designation    | Proposed<br>FLU<br>Designation |
|-----|---------------------------------------------------------------------------------------------------------------------------------------------------------------------------------------------|---------------------|--------------------------------|--------------------------------|
| 1   | Portions of Lot B Section 31 Township 27 ODYD Plan EPP66524                                                                                                                                 | 1501 Tower Ranch Dr | PARK<br>REC<br>S2RES<br>S2RESH | PARK<br>S2RES                  |
| 2   | Portions of Lot A Section 31 Township 27 ODYD Plan EPP66524 Except Strata Plan EPS2195<br>(Phase 2)                                                                                         | 1511 Tower Ranch Dr | PARK<br>REP<br>S2RES<br>S2RESH | S2RES<br>PARK                  |
| 3   | Common Property Strata Plan EPS2195                                                                                                                                                         | 1810 Tower Ranch Dr | MRL<br>S2RES<br>S2RESH         | S <sub>2</sub> RES             |
| 4   | Strata Lot 1 Section 31 Township 27 ODYD Strata Plan EPS2195 Together with an Interest in the Common Propety in Proportion to the Unit Entitlement of the Strata Lot as shown on the Form V | 1800 Tower Ranch Dr | S <sub>2</sub> RESH            | S <sub>2</sub> RES             |
| 5   | Strata Lot 2 Section 31 Township 27 ODYD Strata Plan EPS2195 Together with an Interest in the Common Propety in Proportion to the Unit Entitlement of the Strata Lot as shown on the Form V | 1790 Tower Ranch Dr | S <sub>2</sub> RESH            | S <sub>2</sub> RES             |
| 6   | Strata Lot 3 Section 31 Township 27 ODYD Strata Plan EPS2195 Together with an Interest in the Common Propety in Proportion to the Unit Entitlement of the Strata Lot as shown on the Form V | 1780 Tower Ranch Dr | S <sub>2</sub> RESH            | S <sub>2</sub> RES             |
| 7   | Strata Lot 4 Section 31 Township 27 ODYD Strata Plan EPS2195 Together with an Interest in the Common Propety in Proportion to the Unit Entitlement of the Strata Lot as shown on the Form V | 1770 Tower Ranch Dr | S <sub>2</sub> RESH            | S <sub>2</sub> RES             |
| 8   | Strata Lot 5 Section 31 Township 27 ODYD Strata Plan EPS2195 Together with an Interest in the Common Propety in Proportion to the Unit Entitlement of the Strata Lot as shown on the Form V | 1760 Tower Ranch Dr | S <sub>2</sub> RESH            | S <sub>2</sub> RES             |
| 9   | Strata Lot 6 Section 31 Township 27 ODYD Strata Plan EPS2195 Together with an Interest in the Common Propety in Proportion to the Unit Entitlement of the Strata Lot as shown on the Form V | 1750 Tower Ranch Dr | S <sub>2</sub> RESH            | S <sub>2</sub> RES             |
| 10  | Strata Lot 7 Section 31 Township 27 ODYD Strata Plan EPS2195 Together with an Interest in the Common Propety in Proportion to the Unit Entitlement of the Strata Lot as shown on the Form V | 1740 Tower Ranch Dr | S <sub>2</sub> RESH            | S <sub>2</sub> RES             |
| 11  | Strata Lot 8 Section 31 Township 27 ODYD Strata Plan EPS2195 Together with an Interest in the Common Propety in Proportion to the Unit Entitlement of the Strata Lot as shown on the Form V | 1730 Tower Ranch Dr | S <sub>2</sub> RESH            | S <sub>2</sub> RES             |
| 12  | Strata Lot 9 Section 31 Township 27 ODYD Strata Plan EPS2195 Together with an Interest in the Common Propety in Proportion to the Unit Entitlement of the Strata Lot as shown on the Form V | 1720 Tower Ranch Dr | S2RES<br>S2RESH                | S <sub>2</sub> RES             |

| No. | Legal Description                                                                                                                                                                            | Address             | Existing FLU Designation | Proposed<br>FLU<br>Designation |
|-----|----------------------------------------------------------------------------------------------------------------------------------------------------------------------------------------------|---------------------|--------------------------|--------------------------------|
| 13  | Strata Lot 10 Section 31 Township 27 ODYD Strata Plan EPS2195 Together with an Interest in the Common Propety in Proportion to the Unit Entitlement of the Strata Lot as shown on the Form V | 1710 Tower Ranch Dr | S2RES<br>S2RESH          | S <sub>2</sub> RES             |
| 14  | Strata Lot 11 Section 31 Township 27 ODYD Strata Plan EPS2195 Together with an Interest in the Common Propety in Proportion to the Unit Entitlement of the Strata Lot as shown on the Form V | 1700 Tower Ranch Dr | S2RES<br>S2RESH          | S <sub>2</sub> RES             |
| 15  | Strata Lot 12 Section 31 Township 27 ODYD Strata Plan EPS2195 Together with an Interest in the Common Propety in Proportion to the Unit Entitlement of the Strata Lot as shown on the Form V | 1696 Tower Ranch Dr | S2RES<br>S2RESH          | S <sub>2</sub> RES             |
| 16  | Strata Lot 13 Section 31 Township 27 ODYD Strata Plan EPS2195 Together with an Interest in the Common Propety in Proportion to the Unit Entitlement of the Strata Lot as shown on the Form V | 1692 Tower Ranch Dr | MRL<br>S2RES<br>S2RESH   | S <sub>2</sub> RES             |
| 17  | Strata Lot 14 Section 31 Township 27 ODYD Strata Plan EPS2195 Together with an Interest in the Common Propety in Proportion to the Unit Entitlement of the Strata Lot as shown on the Form V | 1799 Tower Ranch Dr | S <sub>2</sub> RESH      | S <sub>2</sub> RES             |
| 18  | Strata Lot 15 Section 31 Township 27 ODYD Strata Plan EPS2195 Together with an Interest in the Common Propety in Proportion to the Unit Entitlement of the Strata Lot as shown on the Form V | 1789 Tower Ranch Dr | S <sub>2</sub> RESH      | S <sub>2</sub> RES             |
| 19  | Strata Lot 16 Section 31 Township 27 ODYD Strata Plan EPS2195 Together with an Interest in the Common Propety in Proportion to the Unit Entitlement of the Strata Lot as shown on the Form V | 1779 Tower Ranch Dr | S <sub>2</sub> RESH      | S <sub>2</sub> RES             |
| 20  | Strata Lot 17 Section 31 Township 27 ODYD Strata Plan EPS2195 Together with an Interest in the Common Propety in Proportion to the Unit Entitlement of the Strata Lot as shown on the Form V | 1769 Tower Ranch Dr | S <sub>2</sub> RESH      | S <sub>2</sub> RES             |
| 21  | Strata Lot 18 Section 31 Township 27 ODYD Strata Plan EPS2195 Together with an Interest in the Common Propety in Proportion to the Unit Entitlement of the Strata Lot as shown on the Form V | 1759 Tower Ranch Dr | S <sub>2</sub> RESH      | S <sub>2</sub> RES             |
| 22  | Strata Lot 19 Section 31 Township 27 ODYD Strata Plan EPS2195 Together with an Interest in the Common Propety in Proportion to the Unit Entitlement of the Strata Lot as shown on the Form V | 1749 Tower Ranch Dr | S <sub>2</sub> RESH      | S <sub>2</sub> RES             |
| 23  | Strata Lot 20 Section 31 Township 27 ODYD Strata Plan EPS2195 Together with an Interest in the Common Propety in Proportion to the Unit Entitlement of the Strata Lot as shown on the Form V | 1739 Tower Ranch Dr | S <sub>2</sub> RESH      | S <sub>2</sub> RES             |
| 24  | Strata Lot 21 Section 31 Township 27 ODYD Strata Plan EPS2195 Together with an Interest in the Common Propety in Proportion to the Unit Entitlement of the Strata Lot as shown on the Form V | 1729 Tower Ranch Dr | S <sub>2</sub> RESH      | S <sub>2</sub> RES             |