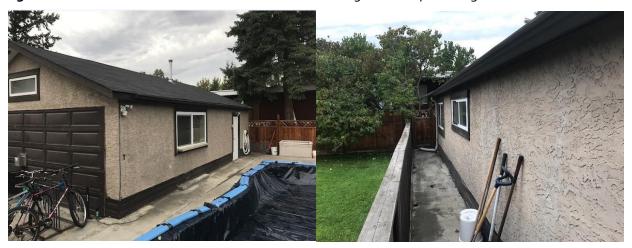

City Clerk to state for the record any correspondence received. Mayor to invite anyone in the public gallery who deems themselves affected by the required variance(s) to come forward.

To consider three variances to convert an existing accessory building to a carriage house.