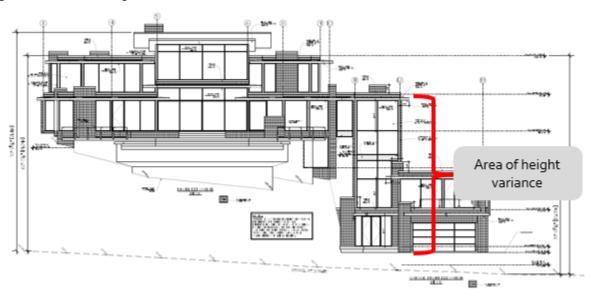

nt protecting the slopes that was established at the time of



subdivision. Should the Development Variance Permit be supported by Council, a Hazardous Condition Development Permit will also be required prior to building permit issuance.

The applicant has confirmed the completion of public notification in accordance with Council Policy No. 367.

# 4.0 Proposal

# 4.1 <u>Project Description</u>

The application is for a Development Variance Permit, to allow the construction of a Single Family Dwelling with a Secondary Suite. The applicant has requested one variance, to maximum height. The variance applies to the maximum vertical distance between the building grade and the highest point of the structure, as shown in Image 1 below.

Image 1: Location of height variance under consideration



A small portion of the lot, approximately 300 m² in area, is accessible by vehicle off Sheerwater Court. This area is surrounded by steep cliffs on the adjacent north and east portions of the lot. There is a larger buildable area above these cliffs, however due to the height of the cliffs, the buildable area is challenging to access. The proposed design allows for access to the upper portion of the lot, from the lower street-level area.

The applicant has designed an entry foyer and garage to fit within the buildable area at street-level, with the secondary suite located on the first level above the garage. There is an enclosed staircase and elevator, and on the upper storey, a bridge, which connects to the main portion of the dwelling.

**Image 2**: Conceptual rendering of the dwelling