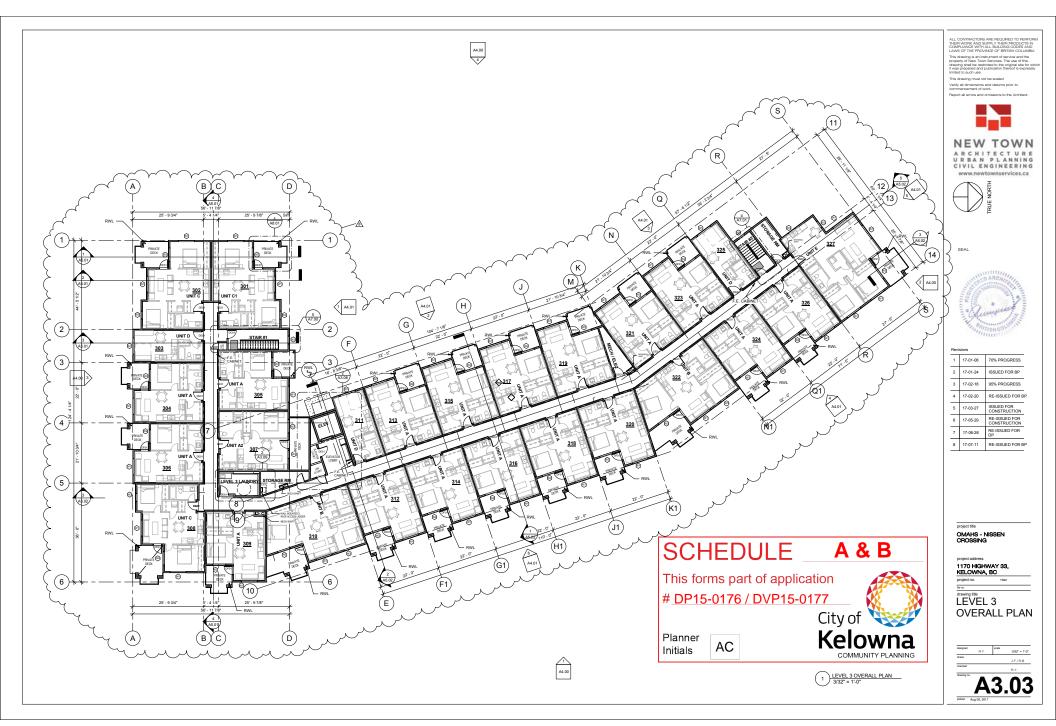

property to allow for a 78-unit multiple family residential project.

5.

6.

| 6.2 | Kneller Rd 150, DP15-0176 & DVP15-0177 - Okanagan Metis & Aboriginal Housing Society Inc                                                                                                                                                                                                                                                                                                                                                                         | 45 - 75   |
|-----|------------------------------------------------------------------------------------------------------------------------------------------------------------------------------------------------------------------------------------------------------------------------------------------------------------------------------------------------------------------------------------------------------------------------------------------------------------------|-----------|
|     | City Clerk to state for the record any correspondence received. Mayor to invite anyone in the public gallery who deems themselves affected by the required variance(s) to come forward.  To review the Form & Character Development Permit of a project known as 'Nissan Crossing' which consists of a 3 storey apartment building with ground floor units facing the streets and to consider one variance to the ratio of full and medium sized parking stalls. |           |
| 6.3 | KLO Rd 1083-1089, OCP17-0017 (BL11512) - Sole on KLO Developments Ltd.                                                                                                                                                                                                                                                                                                                                                                                           | 76 - 76   |
|     | Requires a majority of all Council (5).  To adopt Bylaw No. 11512 in order to change the future land designation on the subject property from the MRM - Multiple Residential (Medium Density) designation to the MXR - Mixed use (Residential/Commercial designation.                                                                                                                                                                                            |           |
| 6.4 | KLO Rd 1083-1089, TA17-0011 (BL11513) - Section 14 - Commercial Zones                                                                                                                                                                                                                                                                                                                                                                                            | 77 - 77   |
|     | To adopt Bylaw No. 11513 in order to amend Section 14 - Commercial Zones of Zoning Bylaw No. 8000.                                                                                                                                                                                                                                                                                                                                                               |           |
| 6.5 | KLO Rd 1083-1089, Z17-0069 (BL11514) - Sole on KLO Developments Ltd.                                                                                                                                                                                                                                                                                                                                                                                             | 78 - 78   |
|     | To adopt Bylaw No. 11514 in order to rezone the subject property from the RM3 - Low Density Housing zone to the C4 - Urban Centre Commercial Zone.                                                                                                                                                                                                                                                                                                               |           |
| 6.6 | KLO Rd 1083-1089, DP17-0169 & DVP17-0170 - Sole on KLO Developments Ltd                                                                                                                                                                                                                                                                                                                                                                                          | 79 - 99   |
|     | City Clerk to state for the record any correspondence received. Mayor to invite anyone in the public gallery who deems themselves affected by the required variance(s) to come forward.  To review the Form & Character Development Permit of a five storey building with four floors of residential and one commercial ground floor unit and to consider six associated variances.                                                                              |           |
| 6.7 | Sheerwater Ct 18o 2o, DVP17-0195 - Marius Anton Scheepers and Sandra Cornelia<br>Keel                                                                                                                                                                                                                                                                                                                                                                            | 100 - 108 |
|     | City Clerk to state for the record any correspondence received. Mayor to invite anyone in the public gallery who deems themselves affected by the required variance(s) to come forward.  To vary the maximum height on the subject property to allow the development of a Single Family Dwelling.                                                                                                                                                                |           |