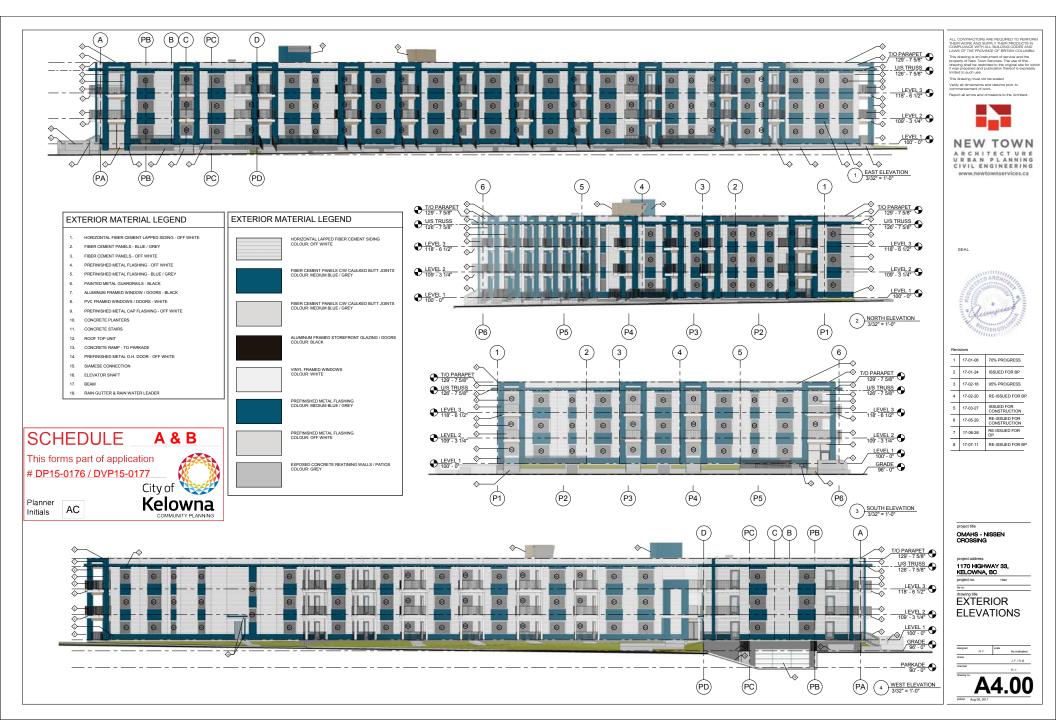

property to allow for a 78-unit multiple family residential project.

5.

6.

| 6.2 | Kneller Rd 150, DP15-0176 & DVP15-0177 - Okanagan Metis & Aboriginal Housing Society Inc                                                                                                                                                                                                                                                                                                                                                                         | 45 - 75   |
|-----|------------------------------------------------------------------------------------------------------------------------------------------------------------------------------------------------------------------------------------------------------------------------------------------------------------------------------------------------------------------------------------------------------------------------------------------------------------------|-----------|
|     | City Clerk to state for the record any correspondence received. Mayor to invite anyone in the public gallery who deems themselves affected by the required variance(s) to come forward.  To review the Form & Character Development Permit of a project known as 'Nissan Crossing' which consists of a 3 storey apartment building with ground floor units facing the streets and to consider one variance to the ratio of full and medium sized parking stalls. |           |
| 6.3 | KLO Rd 1083-1089, OCP17-0017 (BL11512) - Sole on KLO Developments Ltd.                                                                                                                                                                                                                                                                                                                                                                                           | 76 - 76   |
|     | Requires a majority of all Council (5).  To adopt Bylaw No. 11512 in order to change the future land designation on the subject property from the MRM - Multiple Residential (Medium Density) designation to the MXR - Mixed use (Residential/Commercial designation.                                                                                                                                                                                            |           |
| 6.4 | KLO Rd 1083-1089, TA17-0011 (BL11513) - Section 14 - Commercial Zones                                                                                                                                                                                                                                                                                                                                                                                            | 77 - 77   |
|     | To adopt Bylaw No. 11513 in order to amend Section 14 - Commercial Zones of Zoning Bylaw No. 8000.                                                                                                                                                                                                                                                                                                                                                               |           |
| 6.5 | KLO Rd 1083-1089, Z17-0069 (BL11514) - Sole on KLO Developments Ltd.                                                                                                                                                                                                                                                                                                                                                                                             | 78 - 78   |
|     | To adopt Bylaw No. 11514 in order to rezone the subject property from the RM3 - Low Density Housing zone to the C4 - Urban Centre Commercial Zone.                                                                                                                                                                                                                                                                                                               |           |
| 6.6 | KLO Rd 1083-1089, DP17-0169 & DVP17-0170 - Sole on KLO Developments Ltd                                                                                                                                                                                                                                                                                                                                                                                          | 79 - 99   |
|     | City Clerk to state for the record any correspondence received. Mayor to invite anyone in the public gallery who deems themselves affected by the required variance(s) to come forward.  To review the Form & Character Development Permit of a five storey building with four floors of residential and one commercial ground floor unit and to consider six associated variances.                                                                              |           |
| 6.7 | Sheerwater Ct 18o 2o, DVP17-0195 - Marius Anton Scheepers and Sandra Cornelia<br>Keel                                                                                                                                                                                                                                                                                                                                                                            | 100 - 108 |
|     | City Clerk to state for the record any correspondence received. Mayor to invite anyone in the public gallery who deems themselves affected by the required variance(s) to come forward.  To vary the maximum height on the subject property to allow the development of a Single Family Dwelling.                                                                                                                                                                |           |