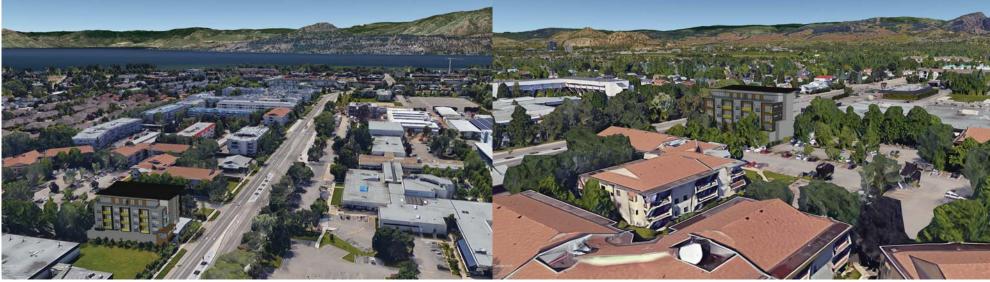

Gail Temple, WestCorp, Matt Kokan, Geotechnical Consultant and Lluís Escarmís, GCA Architects

Displayed a PowerPoint Presentation.

Brent Lobson - Richter St

- Provided background information to current project and realization that a new design was needed.

The vision is that the site remain a people place with an interface with Kerry Park. The vision was about placemaking and outstanding public venues.

Spoke to the form and character of the contemporary building including 12 residential floors; 20,000 square feet of conference space, restaurants and coffee bistros.

Worked with staff on this project and noted a 3-month delay to move the building north

- Spoke to the floor plate and noted the previously approved floor plates was 804 m2 and current proposed Hotel floor plate is 933 m2; believes the change is not that great.

- The Queensway view corridor is unchanged; slimness of tower will ensure the view corridor is not interrupted.

The new location of the tower creates a soft and sensitive transition between building and

pedestrian realm.

- The podium has been improved with the new design along with attention to human scale in the park area.

Believes this will stand out as a landmark building with world class architecture.

Believes this building fits into a rhythm and is not out of place.
Spoke to the setbacks providing more human scale.

Spoke to the setbacks providing more from an search
 Spoke to underground parking and the water table level and advised of evolved technology used successfully in the lower mainland.