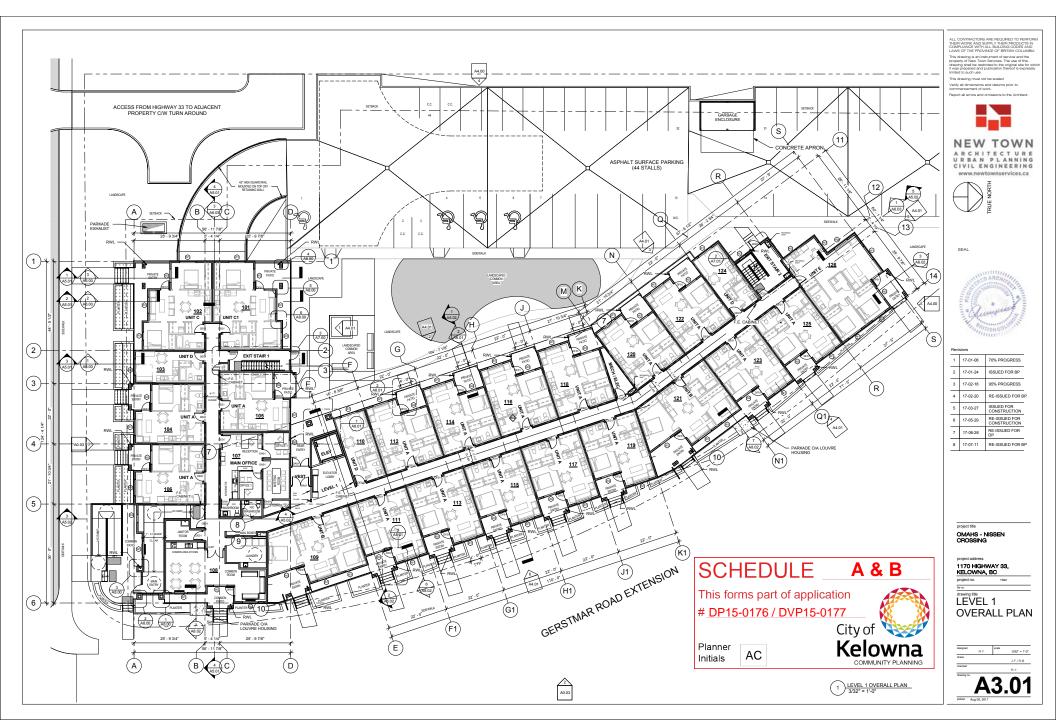

property to allow for a 78-unit multiple family residential project.

5.

6.

| 6.2 | Kneller Rd 150, DP15-0176 & DVP15-0177 - Okanagan Metis & Aboriginal Housing Society Inc                                                                                                                                                                                                                                                                                                                                                                         | 45 - 75   |
|-----|------------------------------------------------------------------------------------------------------------------------------------------------------------------------------------------------------------------------------------------------------------------------------------------------------------------------------------------------------------------------------------------------------------------------------------------------------------------|-----------|
|     | City Clerk to state for the record any correspondence received. Mayor to invite anyone in the public gallery who deems themselves affected by the required variance(s) to come forward.  To review the Form & Character Development Permit of a project known as 'Nissan Crossing' which consists of a 3 storey apartment building with ground floor units facing the streets and to consider one variance to the ratio of full and medium sized parking stalls. |           |
| 6.3 | KLO Rd 1083-1089, OCP17-0017 (BL11512) - Sole on KLO Developments Ltd.                                                                                                                                                                                                                                                                                                                                                                                           | 76 - 76   |
|     | Requires a majority of all Council (5).  To adopt Bylaw No. 11512 in order to change the future land designation on the subject property from the MRM - Multiple Residential (Medium Density) designation to the MXR - Mixed use (Residential/Commercial designation.                                                                                                                                                                                            |           |
| 6.4 | KLO Rd 1083-1089, TA17-0011 (BL11513) - Section 14 - Commercial Zones                                                                                                                                                                                                                                                                                                                                                                                            | 77 - 77   |
|     | To adopt Bylaw No. 11513 in order to amend Section 14 - Commercial Zones of Zoning Bylaw No. 8000.                                                                                                                                                                                                                                                                                                                                                               |           |
| 6.5 | KLO Rd 1083-1089, Z17-0069 (BL11514) - Sole on KLO Developments Ltd.                                                                                                                                                                                                                                                                                                                                                                                             | 78 - 78   |
|     | To adopt Bylaw No. 11514 in order to rezone the subject property from the RM3 - Low Density Housing zone to the C4 - Urban Centre Commercial Zone.                                                                                                                                                                                                                                                                                                               |           |
| 6.6 | KLO Rd 1083-1089, DP17-0169 & DVP17-0170 - Sole on KLO Developments Ltd                                                                                                                                                                                                                                                                                                                                                                                          | 79 - 99   |
|     | City Clerk to state for the record any correspondence received. Mayor to invite anyone in the public gallery who deems themselves affected by the required variance(s) to come forward.  To review the Form & Character Development Permit of a five storey building with four floors of residential and one commercial ground floor unit and to consider six associated variances.                                                                              |           |
| 6.7 | Sheerwater Ct 18o 2o, DVP17-0195 - Marius Anton Scheepers and Sandra Cornelia<br>Keel                                                                                                                                                                                                                                                                                                                                                                            | 100 - 108 |
|     | City Clerk to state for the record any correspondence received. Mayor to invite anyone in the public gallery who deems themselves affected by the required variance(s) to come forward.  To vary the maximum height on the subject property to allow the development of a Single Family Dwelling.                                                                                                                                                                |           |