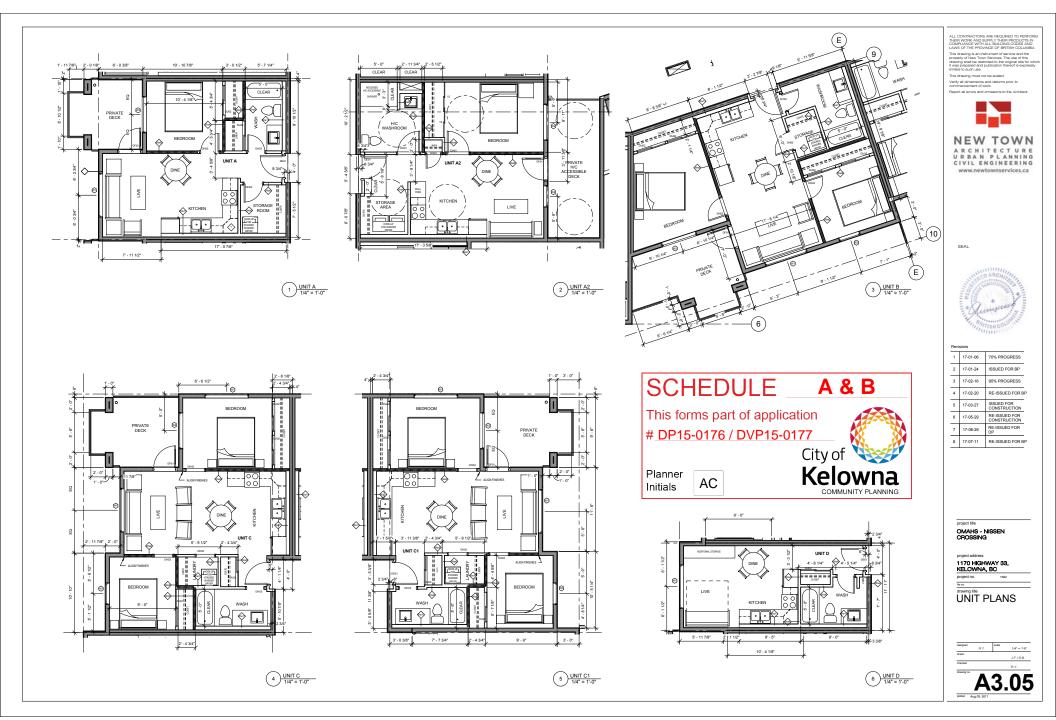

property to allow for a 78-unit multiple family residential project.

5.

6.

| 6.2 | Kneller Rd 150, DP15-0176 & DVP15-0177 - Okanagan Metis & Aboriginal Housing Society Inc                                                                                                                                                                                                                                                                                                                                                                         | 45 - 75   |
|-----|------------------------------------------------------------------------------------------------------------------------------------------------------------------------------------------------------------------------------------------------------------------------------------------------------------------------------------------------------------------------------------------------------------------------------------------------------------------|-----------|
|     | City Clerk to state for the record any correspondence received. Mayor to invite anyone in the public gallery who deems themselves affected by the required variance(s) to come forward.  To review the Form & Character Development Permit of a project known as 'Nissan Crossing' which consists of a 3 storey apartment building with ground floor units facing the streets and to consider one variance to the ratio of full and medium sized parking stalls. |           |
| 6.3 | KLO Rd 1083-1089, OCP17-0017 (BL11512) - Sole on KLO Developments Ltd.                                                                                                                                                                                                                                                                                                                                                                                           | 76 - 76   |
|     | Requires a majority of all Council (5).  To adopt Bylaw No. 11512 in order to change the future land designation on the subject property from the MRM - Multiple Residential (Medium Density) designation to the MXR - Mixed use (Residential/Commercial designation.                                                                                                                                                                                            |           |
| 6.4 | KLO Rd 1083-1089, TA17-0011 (BL11513) - Section 14 - Commercial Zones                                                                                                                                                                                                                                                                                                                                                                                            | 77 - 77   |
|     | To adopt Bylaw No. 11513 in order to amend Section 14 - Commercial Zones of Zoning Bylaw No. 8000.                                                                                                                                                                                                                                                                                                                                                               |           |
| 6.5 | KLO Rd 1083-1089, Z17-0069 (BL11514) - Sole on KLO Developments Ltd.                                                                                                                                                                                                                                                                                                                                                                                             | 78 - 78   |
|     | To adopt Bylaw No. 11514 in order to rezone the subject property from the RM3 - Low Density Housing zone to the C4 - Urban Centre Commercial Zone.                                                                                                                                                                                                                                                                                                               |           |
| 6.6 | KLO Rd 1083-1089, DP17-0169 & DVP17-0170 - Sole on KLO Developments Ltd                                                                                                                                                                                                                                                                                                                                                                                          | 79 - 99   |
|     | City Clerk to state for the record any correspondence received. Mayor to invite anyone in the public gallery who deems themselves affected by the required variance(s) to come forward.  To review the Form & Character Development Permit of a five storey building with four floors of residential and one commercial ground floor unit and to consider six associated variances.                                                                              |           |
| 6.7 | Sheerwater Ct 18o 2o, DVP17-0195 - Marius Anton Scheepers and Sandra Cornelia<br>Keel                                                                                                                                                                                                                                                                                                                                                                            | 100 - 108 |
|     | City Clerk to state for the record any correspondence received. Mayor to invite anyone in the public gallery who deems themselves affected by the required variance(s) to come forward.  To vary the maximum height on the subject property to allow the development of a Single Family Dwelling.                                                                                                                                                                |           |