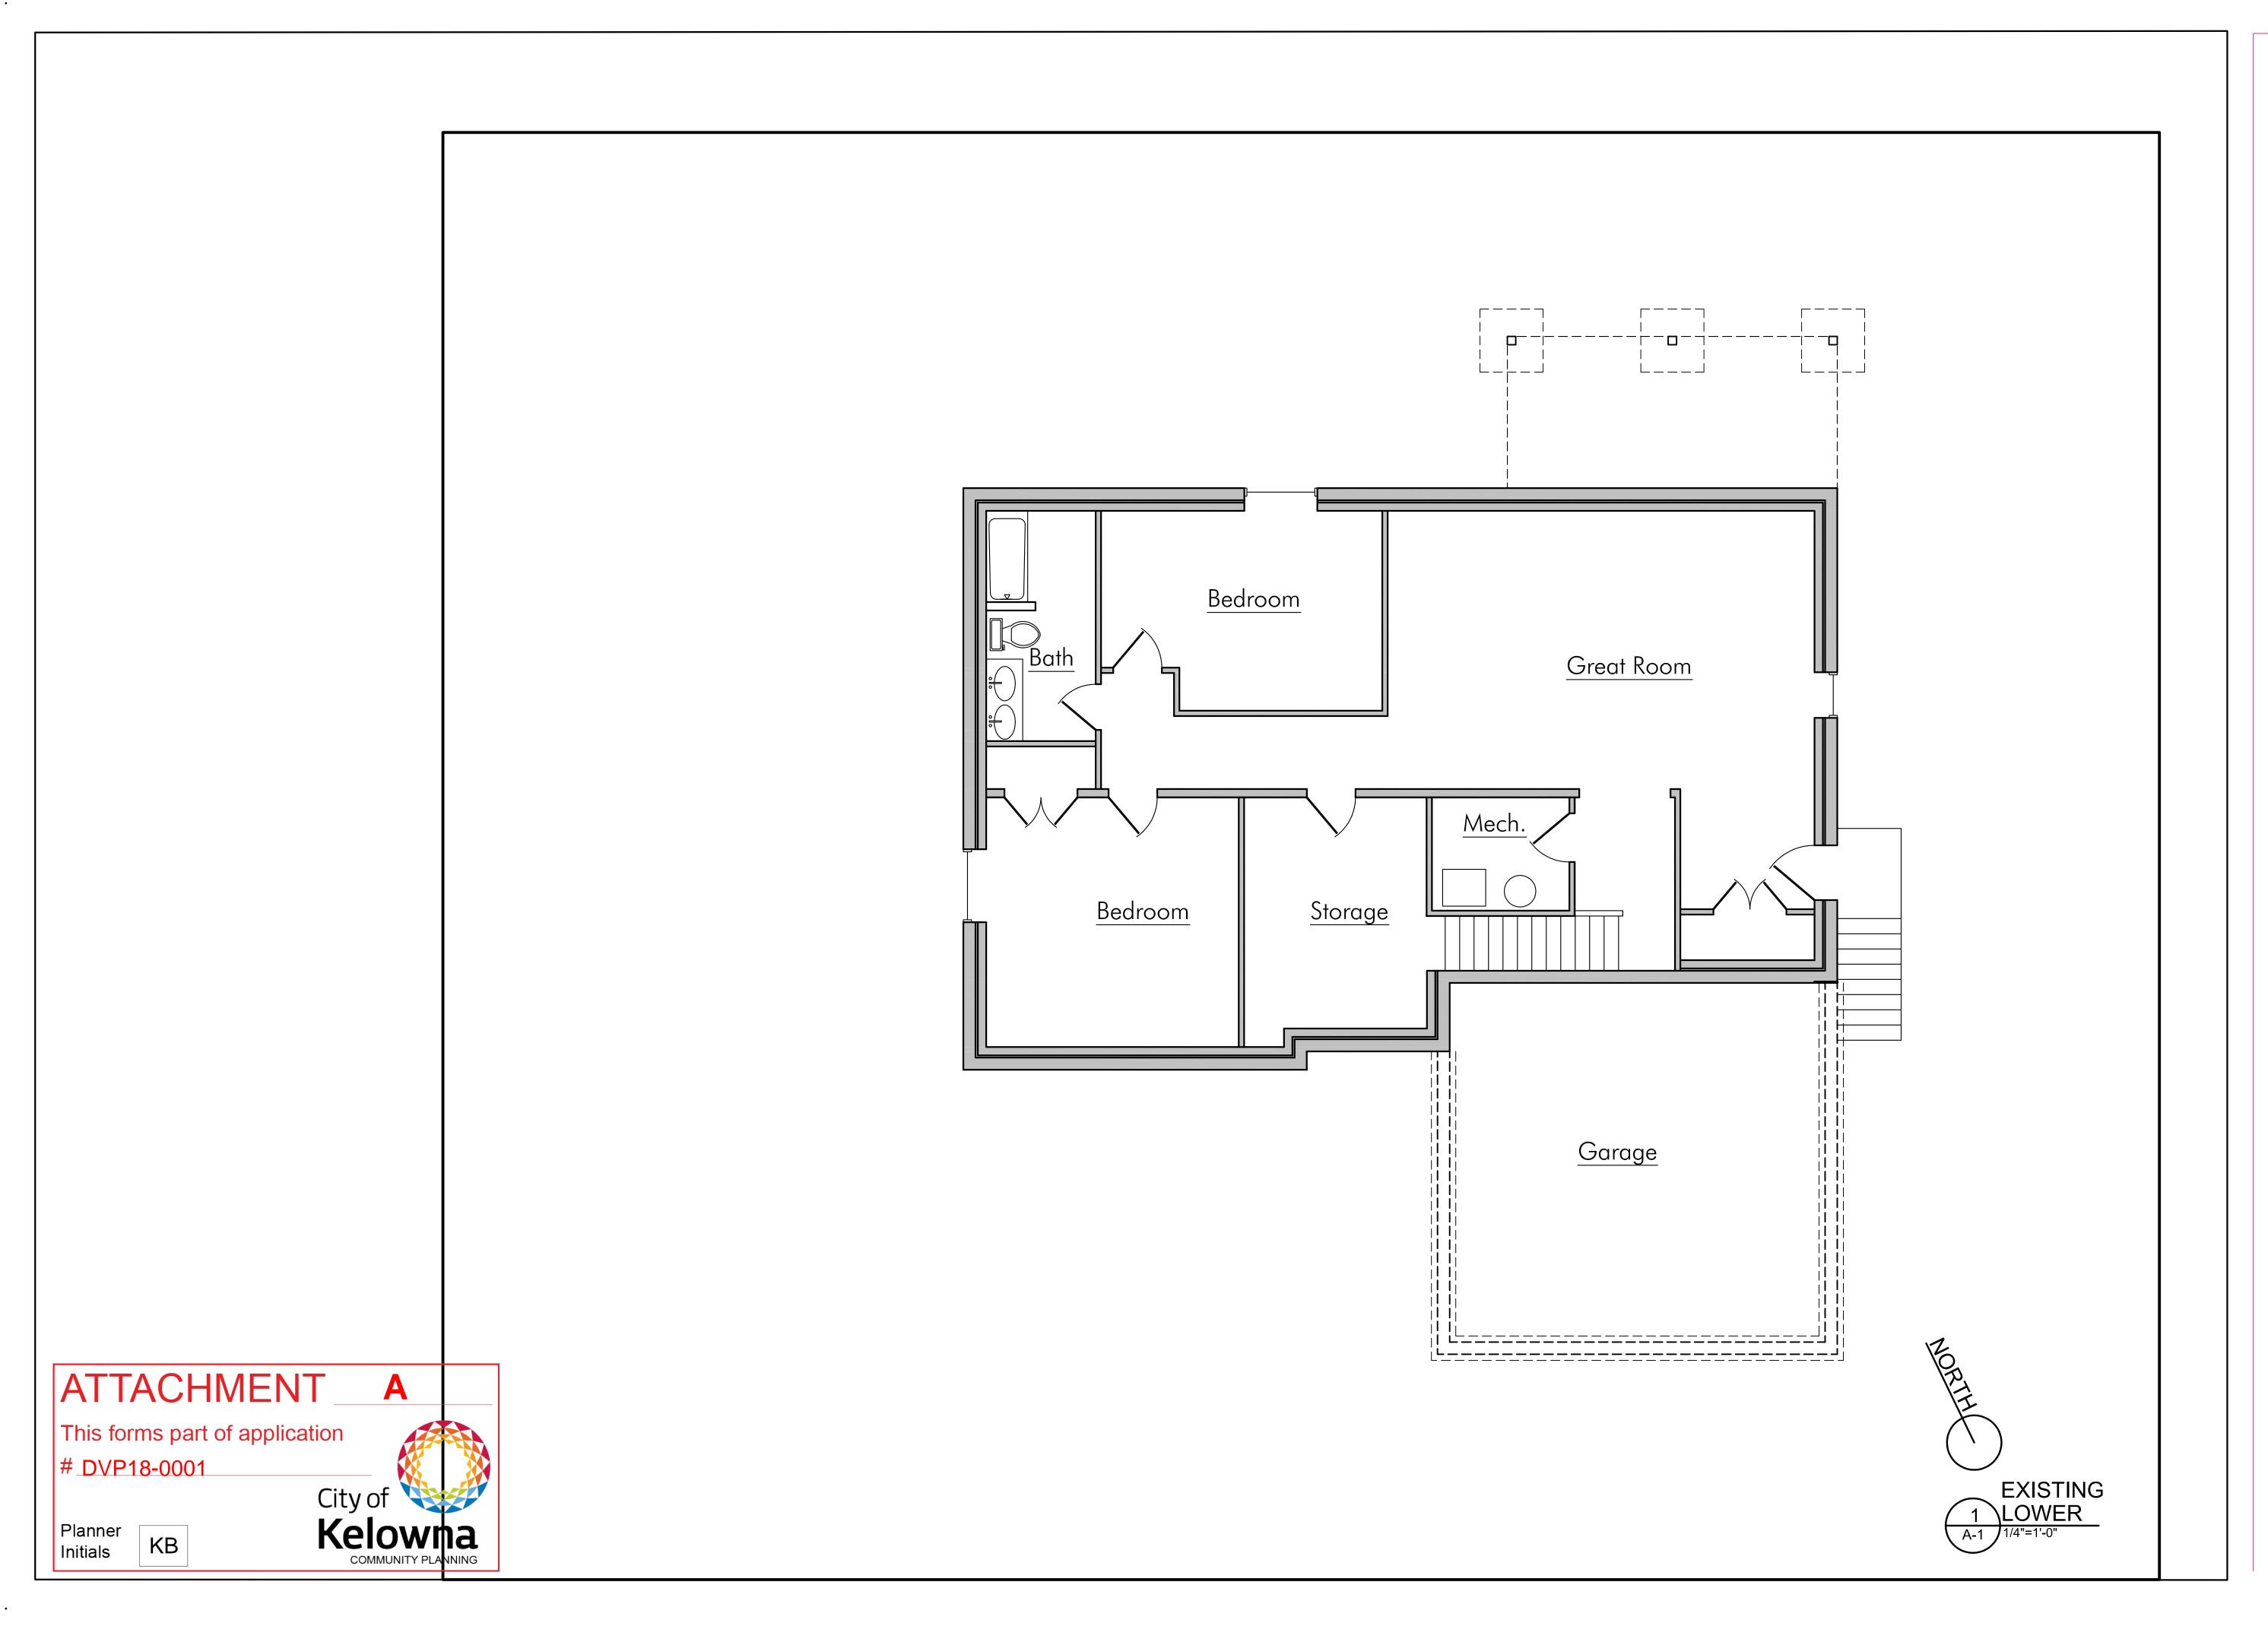

6.9 Sands Ct 434, DVP18-0001 - Daniel Mark Sandberg and Jo-Ann Lyn Sandberg

124 - 137

City Clerk to state for the record any correspondence received. Mayor to invite anyone in the public gallery who deems themselves affected by the required variance(s) to come forward.

To vary the minimum rear yard on the subject property.

- 7. Reminders
- 8. Termination