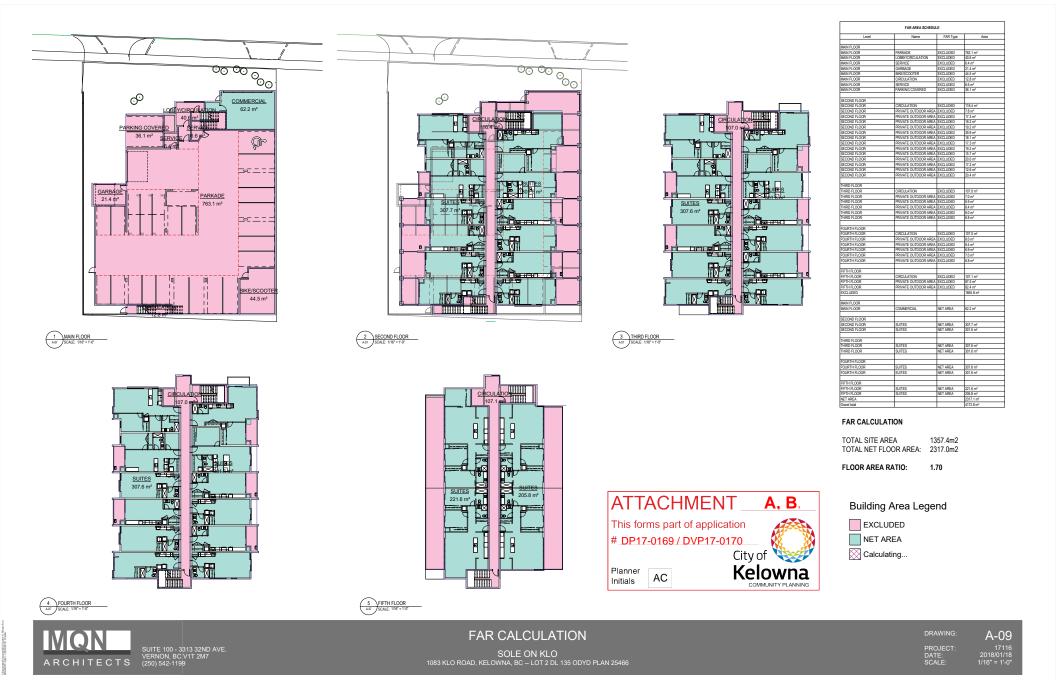

property to allow for a 78-unit multiple family residential project.

5.

6.

| 6.2 | Kneller Rd 150, DP15-0176 & DVP15-0177 - Okanagan Metis & Aboriginal Housing Society Inc                                                                                                                                                                                                                                                                                                                                                                         | 45 - 75   |
|-----|------------------------------------------------------------------------------------------------------------------------------------------------------------------------------------------------------------------------------------------------------------------------------------------------------------------------------------------------------------------------------------------------------------------------------------------------------------------|-----------|
|     | City Clerk to state for the record any correspondence received. Mayor to invite anyone in the public gallery who deems themselves affected by the required variance(s) to come forward.  To review the Form & Character Development Permit of a project known as 'Nissan Crossing' which consists of a 3 storey apartment building with ground floor units facing the streets and to consider one variance to the ratio of full and medium sized parking stalls. |           |
| 6.3 | KLO Rd 1083-1089, OCP17-0017 (BL11512) - Sole on KLO Developments Ltd.                                                                                                                                                                                                                                                                                                                                                                                           | 76 - 76   |
|     | Requires a majority of all Council (5).  To adopt Bylaw No. 11512 in order to change the future land designation on the subject property from the MRM - Multiple Residential (Medium Density) designation to the MXR - Mixed use (Residential/Commercial designation.                                                                                                                                                                                            |           |
| 6.4 | KLO Rd 1083-1089, TA17-0011 (BL11513) - Section 14 - Commercial Zones                                                                                                                                                                                                                                                                                                                                                                                            | 77 - 77   |
|     | To adopt Bylaw No. 11513 in order to amend Section 14 - Commercial Zones of Zoning Bylaw No. 8000.                                                                                                                                                                                                                                                                                                                                                               |           |
| 6.5 | KLO Rd 1083-1089, Z17-0069 (BL11514) - Sole on KLO Developments Ltd.                                                                                                                                                                                                                                                                                                                                                                                             | 78 - 78   |
|     | To adopt Bylaw No. 11514 in order to rezone the subject property from the RM3 - Low Density Housing zone to the C4 - Urban Centre Commercial Zone.                                                                                                                                                                                                                                                                                                               |           |
| 6.6 | KLO Rd 1083-1089, DP17-0169 & DVP17-0170 - Sole on KLO Developments Ltd                                                                                                                                                                                                                                                                                                                                                                                          | 79 - 99   |
|     | City Clerk to state for the record any correspondence received. Mayor to invite anyone in the public gallery who deems themselves affected by the required variance(s) to come forward.  To review the Form & Character Development Permit of a five storey building with four floors of residential and one commercial ground floor unit and to consider six associated variances.                                                                              |           |
| 6.7 | Sheerwater Ct 18o 2o, DVP17-0195 - Marius Anton Scheepers and Sandra Cornelia<br>Keel                                                                                                                                                                                                                                                                                                                                                                            | 100 - 108 |
|     | City Clerk to state for the record any correspondence received. Mayor to invite anyone in the public gallery who deems themselves affected by the required variance(s) to come forward.  To vary the maximum height on the subject property to allow the development of a Single Family Dwelling.                                                                                                                                                                |           |