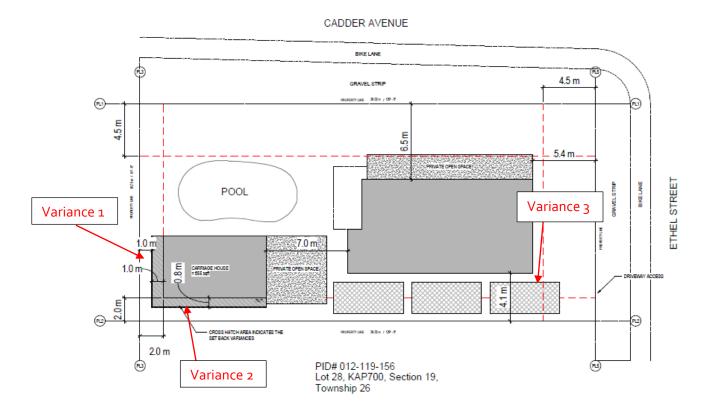

City Clerk to state for the record any correspondence received. Mayor to invite anyone in the public gallery who deems themselves affected by the required variance(s) to come forward.

To consider three variances to convert an existing accessory building to a carriage house.