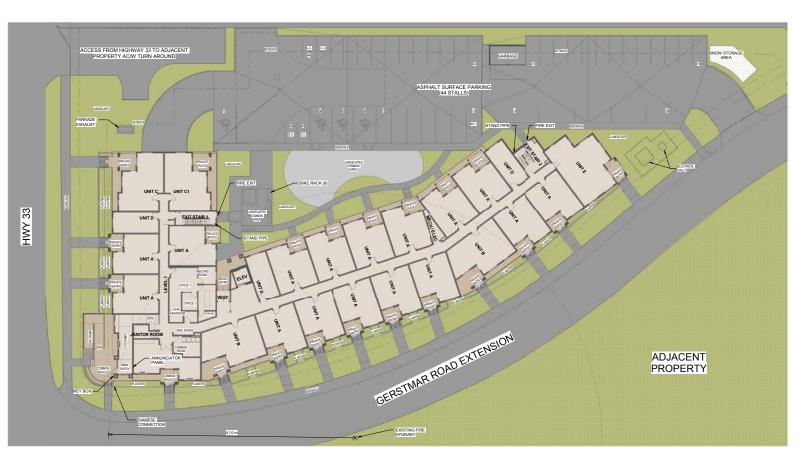

property to allow for a 78-unit multiple family residential project.

5.

6.

| 6.2 | Kneller Rd 150, DP15-0176 & DVP15-0177 - Okanagan Metis & Aboriginal Housing Society Inc                                                                                                                                                                                                                                                                                                                                                                         | 45 - 75   |
|-----|------------------------------------------------------------------------------------------------------------------------------------------------------------------------------------------------------------------------------------------------------------------------------------------------------------------------------------------------------------------------------------------------------------------------------------------------------------------|-----------|
|     | City Clerk to state for the record any correspondence received. Mayor to invite anyone in the public gallery who deems themselves affected by the required variance(s) to come forward.  To review the Form & Character Development Permit of a project known as 'Nissan Crossing' which consists of a 3 storey apartment building with ground floor units facing the streets and to consider one variance to the ratio of full and medium sized parking stalls. |           |
| 6.3 | KLO Rd 1083-1089, OCP17-0017 (BL11512) - Sole on KLO Developments Ltd.                                                                                                                                                                                                                                                                                                                                                                                           | 76 - 76   |
|     | Requires a majority of all Council (5).  To adopt Bylaw No. 11512 in order to change the future land designation on the subject property from the MRM - Multiple Residential (Medium Density) designation to the MXR - Mixed use (Residential/Commercial designation.                                                                                                                                                                                            |           |
| 6.4 | KLO Rd 1083-1089, TA17-0011 (BL11513) - Section 14 - Commercial Zones                                                                                                                                                                                                                                                                                                                                                                                            | 77 - 77   |
|     | To adopt Bylaw No. 11513 in order to amend Section 14 - Commercial Zones of Zoning Bylaw No. 8000.                                                                                                                                                                                                                                                                                                                                                               |           |
| 6.5 | KLO Rd 1083-1089, Z17-0069 (BL11514) - Sole on KLO Developments Ltd.                                                                                                                                                                                                                                                                                                                                                                                             | 78 - 78   |
|     | To adopt Bylaw No. 11514 in order to rezone the subject property from the RM3 - Low Density Housing zone to the C4 - Urban Centre Commercial Zone.                                                                                                                                                                                                                                                                                                               |           |
| 6.6 | KLO Rd 1083-1089, DP17-0169 & DVP17-0170 - Sole on KLO Developments Ltd                                                                                                                                                                                                                                                                                                                                                                                          | 79 - 99   |
|     | City Clerk to state for the record any correspondence received. Mayor to invite anyone in the public gallery who deems themselves affected by the required variance(s) to come forward.  To review the Form & Character Development Permit of a five storey building with four floors of residential and one commercial ground floor unit and to consider six associated variances.                                                                              |           |
| 6.7 | Sheerwater Ct 18o 2o, DVP17-0195 - Marius Anton Scheepers and Sandra Cornelia<br>Keel                                                                                                                                                                                                                                                                                                                                                                            | 100 - 108 |
|     | City Clerk to state for the record any correspondence received. Mayor to invite anyone in the public gallery who deems themselves affected by the required variance(s) to come forward.  To vary the maximum height on the subject property to allow the development of a Single Family Dwelling.                                                                                                                                                                |           |