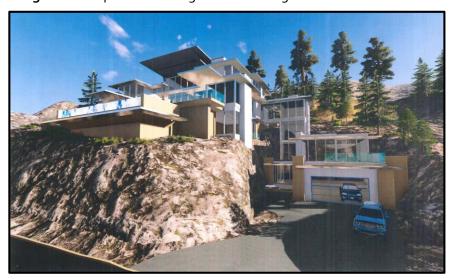

oximately 300 m² in area, is accessible by vehicle off Sheerwater Court. This area is surrounded by steep cliffs on the adjacent north and east portions of the lot. There is a larger buildable area above these cliffs, however due to the height of the cliffs, the buildable area is challenging to access. The proposed design allows for access to the upper portion of the lot, from the lower street-level area.

The applicant has designed an entry foyer and garage to fit within the buildable area at street-level, with the secondary suite located on the first level above the garage. There is an enclosed staircase and elevator, and on the upper storey, a bridge, which connects to the main portion of the dwelling.

**Image 2**: Conceptual rendering of the dwelling as viewed from Sheerwater Court.



# 4.2 Site Context

The subject property is located on the east side of Sheerwater Court in the Glenmore – Clifton – Dilworth City Sector. It is currently a vacant lot located within a private strata community known as "Sheerwater". It is located inside the Permanent Growth Boundary.

Specifically, adjacent land uses are as follows:

| Orientation | Zoning                    | Land Use                                |
|-------------|---------------------------|-----------------------------------------|
| North       | RR1 – Rural Residential 1 | Single Dwelling Housing                 |
| East        | RR1 – Rural Residential 1 | Single Dwelling Housing                 |
| South       | RR1 – Rural Residential 1 | Single Dwelling Housing and Vacant Land |
| West        | RR1 – Rural Resi