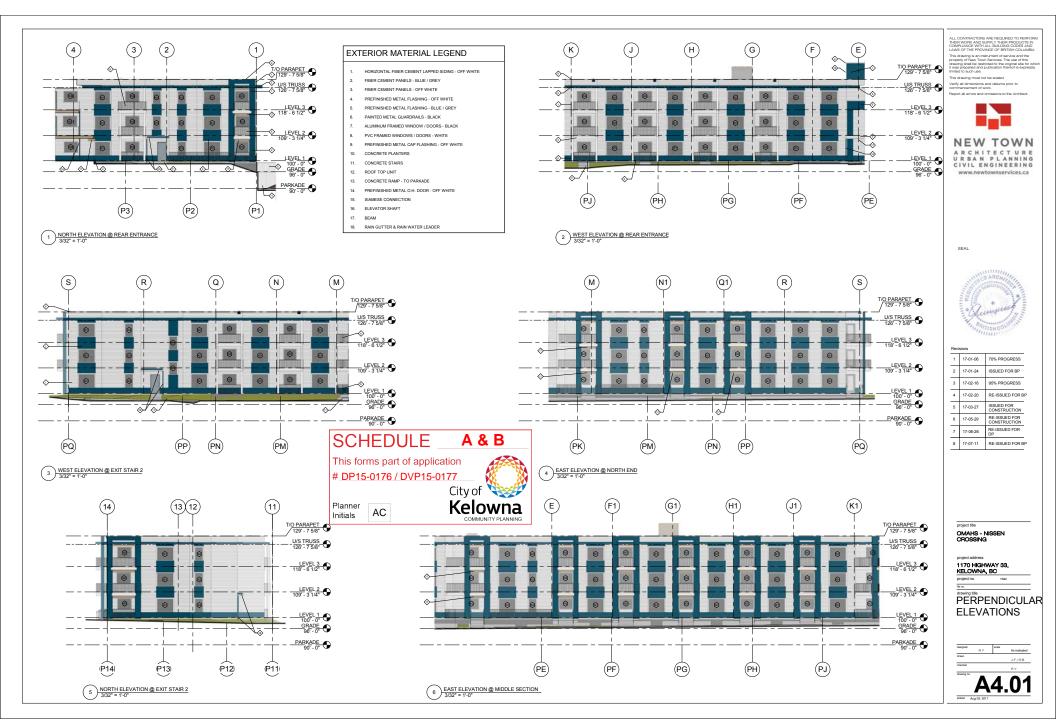

property to allow for a 78-unit multiple family residential project.

5.

6.

| 6.2 | Kneller Rd 150, DP15-0176 & DVP15-0177 - Okanagan Metis & Aboriginal Housing Society Inc                                                                                                                                                                                                                                                                                                                                                                         | 45 - 75   |
|-----|------------------------------------------------------------------------------------------------------------------------------------------------------------------------------------------------------------------------------------------------------------------------------------------------------------------------------------------------------------------------------------------------------------------------------------------------------------------|-----------|
|     | City Clerk to state for the record any correspondence received. Mayor to invite anyone in the public gallery who deems themselves affected by the required variance(s) to come forward.  To review the Form & Character Development Permit of a project known as 'Nissan Crossing' which consists of a 3 storey apartment building with ground floor units facing the streets and to consider one variance to the ratio of full and medium sized parking stalls. |           |
| 6.3 | KLO Rd 1083-1089, OCP17-0017 (BL11512) - Sole on KLO Developments Ltd.                                                                                                                                                                                                                                                                                                                                                                                           | 76 - 76   |
|     | Requires a majority of all Council (5).  To adopt Bylaw No. 11512 in order to change the future land designation on the subject property from the MRM - Multiple Residential (Medium Density) designation to the MXR - Mixed use (Residential/Commercial designation.                                                                                                                                                                                            |           |
| 6.4 | KLO Rd 1083-1089, TA17-0011 (BL11513) - Section 14 - Commercial Zones                                                                                                                                                                                                                                                                                                                                                                                            | 77 - 77   |
|     | To adopt Bylaw No. 11513 in order to amend Section 14 - Commercial Zones of Zoning Bylaw No. 8000.                                                                                                                                                                                                                                                                                                                                                               |           |
| 6.5 | KLO Rd 1083-1089, Z17-0069 (BL11514) - Sole on KLO Developments Ltd.                                                                                                                                                                                                                                                                                                                                                                                             | 78 - 78   |
|     | To adopt Bylaw No. 11514 in order to rezone the subject property from the RM3 - Low Density Housing zone to the C4 - Urban Centre Commercial Zone.                                                                                                                                                                                                                                                                                                               |           |
| 6.6 | KLO Rd 1083-1089, DP17-0169 & DVP17-0170 - Sole on KLO Developments Ltd                                                                                                                                                                                                                                                                                                                                                                                          | 79 - 99   |
|     | City Clerk to state for the record any correspondence received. Mayor to invite anyone in the public gallery who deems themselves affected by the required variance(s) to come forward.  To review the Form & Character Development Permit of a five storey building with four floors of residential and one commercial ground floor unit and to consider six associated variances.                                                                              |           |
| 6.7 | Sheerwater Ct 18o 2o, DVP17-0195 - Marius Anton Scheepers and Sandra Cornelia<br>Keel                                                                                                                                                                                                                                                                                                                                                                            | 100 - 108 |
|     | City Clerk to state for the record any correspondence received. Mayor to invite anyone in the public gallery who deems themselves affected by the required variance(s) to come forward.  To vary the maximum height on the subject property to allow the development of a Single Family Dwelling.                                                                                                                                                                |           |