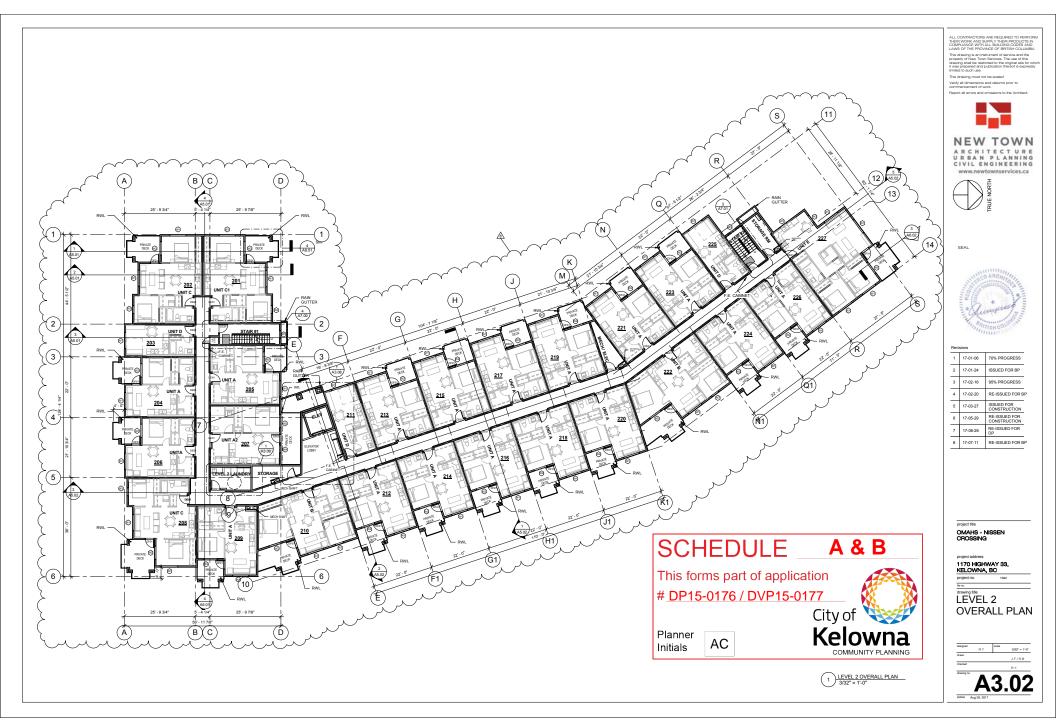

property to allow for a 78-unit multiple family residential project.

5.

6.

| 6.2 | Kneller Rd 150, DP15-0176 & DVP15-0177 - Okanagan Metis & Aboriginal Housing Society Inc                                                                                                                                                                                                                                                                                                                                                                         | 45 - 75   |
|-----|------------------------------------------------------------------------------------------------------------------------------------------------------------------------------------------------------------------------------------------------------------------------------------------------------------------------------------------------------------------------------------------------------------------------------------------------------------------|-----------|
|     | City Clerk to state for the record any correspondence received. Mayor to invite anyone in the public gallery who deems themselves affected by the required variance(s) to come forward.  To review the Form & Character Development Permit of a project known as 'Nissan Crossing' which consists of a 3 storey apartment building with ground floor units facing the streets and to consider one variance to the ratio of full and medium sized parking stalls. |           |
| 6.3 | KLO Rd 1083-1089, OCP17-0017 (BL11512) - Sole on KLO Developments Ltd.                                                                                                                                                                                                                                                                                                                                                                                           | 76 - 76   |
|     | Requires a majority of all Council (5).  To adopt Bylaw No. 11512 in order to change the future land designation on the subject property from the MRM - Multiple Residential (Medium Density) designation to the MXR - Mixed use (Residential/Commercial designation.                                                                                                                                                                                            |           |
| 6.4 | KLO Rd 1083-1089, TA17-0011 (BL11513) - Section 14 - Commercial Zones                                                                                                                                                                                                                                                                                                                                                                                            | 77 - 77   |
|     | To adopt Bylaw No. 11513 in order to amend Section 14 - Commercial Zones of Zoning Bylaw No. 8000.                                                                                                                                                                                                                                                                                                                                                               |           |
| 6.5 | KLO Rd 1083-1089, Z17-0069 (BL11514) - Sole on KLO Developments Ltd.                                                                                                                                                                                                                                                                                                                                                                                             | 78 - 78   |
|     | To adopt Bylaw No. 11514 in order to rezone the subject property from the RM3 - Low Density Housing zone to the C4 - Urban Centre Commercial Zone.                                                                                                                                                                                                                                                                                                               |           |
| 6.6 | KLO Rd 1083-1089, DP17-0169 & DVP17-0170 - Sole on KLO Developments Ltd                                                                                                                                                                                                                                                                                                                                                                                          | 79 - 99   |
|     | City Clerk to state for the record any correspondence received. Mayor to invite anyone in the public gallery who deems themselves affected by the required variance(s) to come forward.  To review the Form & Character Development Permit of a five storey building with four floors of residential and one commercial ground floor unit and to consider six associated variances.                                                                              |           |
| 6.7 | Sheerwater Ct 18o 2o, DVP17-0195 - Marius Anton Scheepers and Sandra Cornelia<br>Keel                                                                                                                                                                                                                                                                                                                                                                            | 100 - 108 |
|     | City Clerk to state for the record any correspondence received. Mayor to invite anyone in the public gallery who deems themselves affected by the required variance(s) to come forward.  To vary the maximum height on the subject property to allow the development of a Single Family Dwelling.                                                                                                                                                                |           |