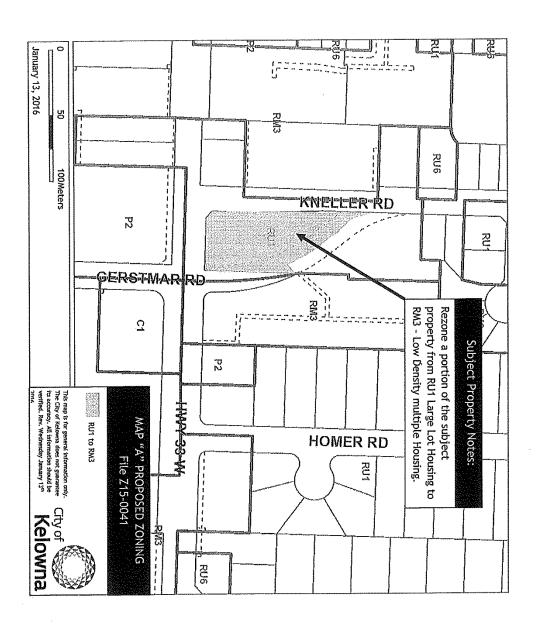

property to allow for a 78-unit multiple family residential project.

5.

6.

| 6.2 | Kneller Rd 150, DP15-0176 & DVP15-0177 - Okanagan Metis & Aboriginal Housing Society Inc                                                                                                                                                                                                                                                                                                                                                                         | 45 - 75   |
|-----|------------------------------------------------------------------------------------------------------------------------------------------------------------------------------------------------------------------------------------------------------------------------------------------------------------------------------------------------------------------------------------------------------------------------------------------------------------------|-----------|
|     | City Clerk to state for the record any correspondence received. Mayor to invite anyone in the public gallery who deems themselves affected by the required variance(s) to come forward.  To review the Form & Character Development Permit of a project known as 'Nissan Crossing' which consists of a 3 storey apartment building with ground floor units facing the streets and to consider one variance to the ratio of full and medium sized parking stalls. |           |
| 6.3 | KLO Rd 1083-1089, OCP17-0017 (BL11512) - Sole on KLO Developments Ltd.                                                                                                                                                                                                                                                                                                                                                                                           | 76 - 76   |
|     | Requires a majority of all Council (5).  To adopt Bylaw No. 11512 in order to change the future land designation on the subject property from the MRM - Multiple Residential (Medium Density) designation to the MXR - Mixed use (Residential/Commercial designation.                                                                                                                                                                                            |           |
| 6.4 | KLO Rd 1083-1089, TA17-0011 (BL11513) - Section 14 - Commercial Zones                                                                                                                                                                                                                                                                                                                                                                                            | 77 - 77   |
|     | To adopt Bylaw No. 11513 in order to amend Section 14 - Commercial Zones of Zoning Bylaw No. 8000.                                                                                                                                                                                                                                                                                                                                                               |           |
| 6.5 | KLO Rd 1083-1089, Z17-0069 (BL11514) - Sole on KLO Developments Ltd.                                                                                                                                                                                                                                                                                                                                                                                             | 78 - 78   |
|     | To adopt Bylaw No. 11514 in order to rezone the subject property from the RM3 - Low Density Housing zone to the C4 - Urban Centre Commercial Zone.                                                                                                                                                                                                                                                                                                               |           |
| 6.6 | KLO Rd 1083-1089, DP17-0169 & DVP17-0170 - Sole on KLO Developments Ltd                                                                                                                                                                                                                                                                                                                                                                                          | 79 - 99   |
|     | City Clerk to state for the record any correspondence received. Mayor to invite anyone in the public gallery who deems themselves affected by the required variance(s) to come forward.  To review the Form & Character Development Permit of a five storey building with four floors of residential and one commercial ground floor unit and to consider six associated variances.                                                                              |           |
| 6.7 | Sheerwater Ct 18o 2o, DVP17-0195 - Marius Anton Scheepers and Sandra Cornelia<br>Keel                                                                                                                                                                                                                                                                                                                                                                            | 100 - 108 |
|     | City Clerk to state for the record any correspondence received. Mayor to invite anyone in the public gallery who deems themselves affected by the required variance(s) to come forward.  To vary the maximum height on the subject property to allow the development of a Single Family Dwelling.                                                                                                                                                                |           |