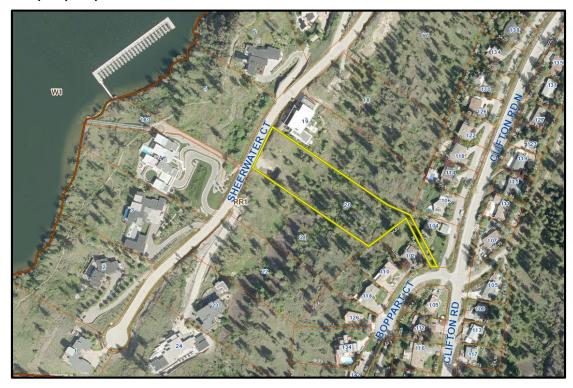

more – Clifton – Dilworth City Sector. It is currently a vacant lot located within a private strata community known as "Sheerwater". It is located inside the Permanent Growth Boundary.

Specifically, adjacent land uses are as follows:

| Orientation | Zoning                    | Land Use                                |
|-------------|---------------------------|-----------------------------------------|
| North       | RR1 – Rural Residential 1 | Single Dwelling Housing                 |
| East        | RR1 – Rural Residential 1 | Single Dwelling Housing                 |
| South       | RR1 – Rural Residential 1 | Single Dwelling Housing and Vacant Land |
| West        | RR1 – Rural Residential 1 | Single Dwelling Housing and Vacant Land |

Subject Property Map: 20 180 Sheerwater Court



# 4.3 Zoning Analysis Table

| Zoning Analysis Table                         |                                                |                              |  |  |
|-----------------------------------------------|------------------------------------------------|------------------------------|--|--|
| CRITERIA                                      | RR1 ZONE REQUIREMENTS                          | PROPOSAL                     |  |  |
| Development Regulations                       |                                                |                              |  |  |
| Maximum Site Coverage                         | 10%                                            | 6.75 %                       |  |  |
| Maximum Height                                | 9.5 m / 2 ½ storeys