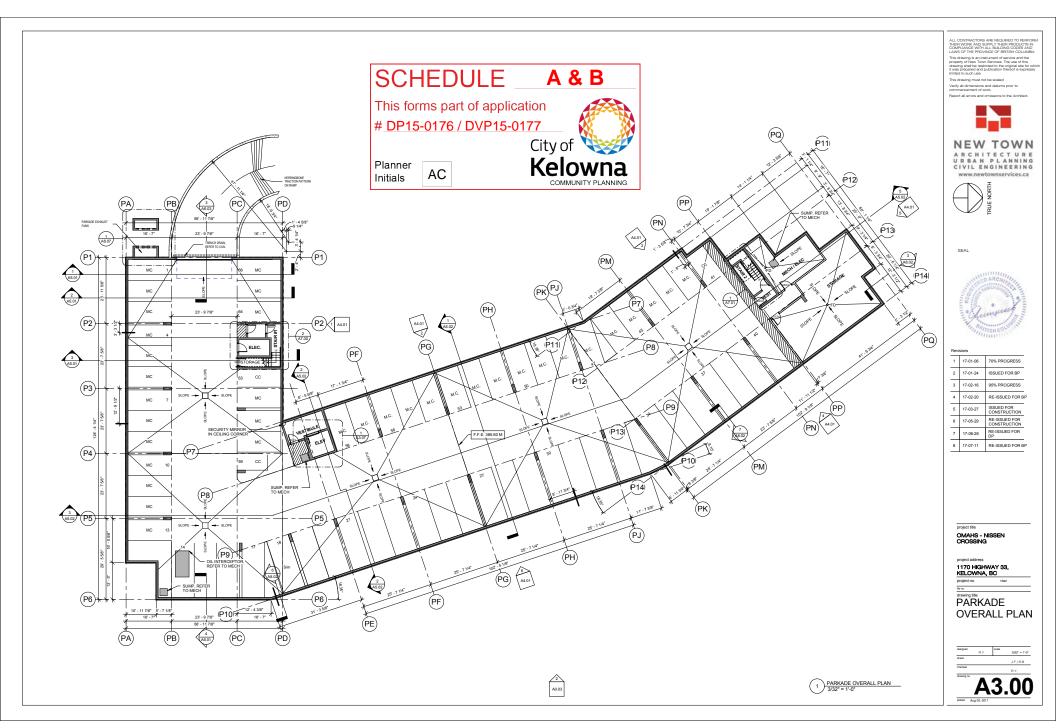

property to allow for a 78-unit multiple family residential project.

5.

6.

| 6.2 | Kneller Rd 150, DP15-0176 & DVP15-0177 - Okanagan Metis & Aboriginal Housing Society Inc                                                                                                                                                                                                                                                                                                                                                                         | 45 - 75   |
|-----|------------------------------------------------------------------------------------------------------------------------------------------------------------------------------------------------------------------------------------------------------------------------------------------------------------------------------------------------------------------------------------------------------------------------------------------------------------------|-----------|
|     | City Clerk to state for the record any correspondence received. Mayor to invite anyone in the public gallery who deems themselves affected by the required variance(s) to come forward.  To review the Form & Character Development Permit of a project known as 'Nissan Crossing' which consists of a 3 storey apartment building with ground floor units facing the streets and to consider one variance to the ratio of full and medium sized parking stalls. |           |
| 6.3 | KLO Rd 1083-1089, OCP17-0017 (BL11512) - Sole on KLO Developments Ltd.                                                                                                                                                                                                                                                                                                                                                                                           | 76 - 76   |
|     | Requires a majority of all Council (5).  To adopt Bylaw No. 11512 in order to change the future land designation on the subject property from the MRM - Multiple Residential (Medium Density) designation to the MXR - Mixed use (Residential/Commercial designation.                                                                                                                                                                                            |           |
| 6.4 | KLO Rd 1083-1089, TA17-0011 (BL11513) - Section 14 - Commercial Zones                                                                                                                                                                                                                                                                                                                                                                                            | 77 - 77   |
|     | To adopt Bylaw No. 11513 in order to amend Section 14 - Commercial Zones of Zoning Bylaw No. 8000.                                                                                                                                                                                                                                                                                                                                                               |           |
| 6.5 | KLO Rd 1083-1089, Z17-0069 (BL11514) - Sole on KLO Developments Ltd.                                                                                                                                                                                                                                                                                                                                                                                             | 78 - 78   |
|     | To adopt Bylaw No. 11514 in order to rezone the subject property from the RM3 - Low Density Housing zone to the C4 - Urban Centre Commercial Zone.                                                                                                                                                                                                                                                                                                               |           |
| 6.6 | KLO Rd 1083-1089, DP17-0169 & DVP17-0170 - Sole on KLO Developments Ltd                                                                                                                                                                                                                                                                                                                                                                                          | 79 - 99   |
|     | City Clerk to state for the record any correspondence received. Mayor to invite anyone in the public gallery who deems themselves affected by the required variance(s) to come forward.  To review the Form & Character Development Permit of a five storey building with four floors of residential and one commercial ground floor unit and to consider six associated variances.                                                                              |           |
| 6.7 | Sheerwater Ct 18o 2o, DVP17-0195 - Marius Anton Scheepers and Sandra Cornelia<br>Keel                                                                                                                                                                                                                                                                                                                                                                            | 100 - 108 |
|     | City Clerk to state for the record any correspondence received. Mayor to invite anyone in the public gallery who deems themselves affected by the required variance(s) to come forward.  To vary the maximum height on the subject property to allow the development of a Single Family Dwelling.                                                                                                                                                                |           |