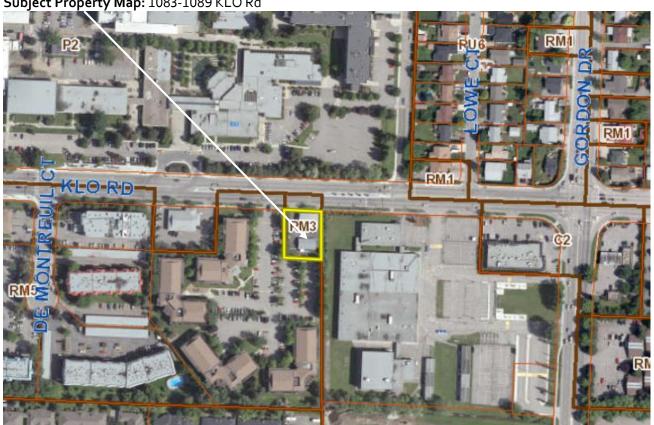

property to allow for a 78-unit multiple family residential project.

5.

6.

| 6.2 | Kneller Rd 150, DP15-0176 & DVP15-0177 - Okanagan Metis & Aboriginal Housing Society Inc                                                                                                                                                                                                                                                                                                                                                                         | 45 - 75   |
|-----|------------------------------------------------------------------------------------------------------------------------------------------------------------------------------------------------------------------------------------------------------------------------------------------------------------------------------------------------------------------------------------------------------------------------------------------------------------------|-----------|
|     | City Clerk to state for the record any correspondence received. Mayor to invite anyone in the public gallery who deems themselves affected by the required variance(s) to come forward.  To review the Form & Character Development Permit of a project known as 'Nissan Crossing' which consists of a 3 storey apartment building with ground floor units facing the streets and to consider one variance to the ratio of full and medium sized parking stalls. |           |
| 6.3 | KLO Rd 1083-1089, OCP17-0017 (BL11512) - Sole on KLO Developments Ltd.                                                                                                                                                                                                                                                                                                                                                                                           | 76 - 76   |
|     | Requires a majority of all Council (5).  To adopt Bylaw No. 11512 in order to change the future land designation on the subject property from the MRM - Multiple Residential (Medium Density) designation to the MXR - Mixed use (Residential/Commercial designation.                                                                                                                                                                                            |           |
| 6.4 | KLO Rd 1083-1089, TA17-0011 (BL11513) - Section 14 - Commercial Zones                                                                                                                                                                                                                                                                                                                                                                                            | 77 - 77   |
|     | To adopt Bylaw No. 11513 in order to amend Section 14 - Commercial Zones of Zoning Bylaw No. 8000.                                                                                                                                                                                                                                                                                                                                                               |           |
| 6.5 | KLO Rd 1083-1089, Z17-0069 (BL11514) - Sole on KLO Developments Ltd.                                                                                                                                                                                                                                                                                                                                                                                             | 78 - 78   |
|     | To adopt Bylaw No. 11514 in order to rezone the subject property from the RM3 - Low Density Housing zone to the C4 - Urban Centre Commercial Zone.                                                                                                                                                                                                                                                                                                               |           |
| 6.6 | KLO Rd 1083-1089, DP17-0169 & DVP17-0170 - Sole on KLO Developments Ltd                                                                                                                                                                                                                                                                                                                                                                                          | 79 - 99   |
|     | City Clerk to state for the record any correspondence received. Mayor to invite anyone in the public gallery who deems themselves affected by the required variance(s) to come forward.  To review the Form & Character Development Permit of a five storey building with four floors of residential and one commercial ground floor unit and to consider six associated variances.                                                                              |           |
| 6.7 | Sheerwater Ct 18o 2o, DVP17-0195 - Marius Anton Scheepers and Sandra Cornelia<br>Keel                                                                                                                                                                                                                                                                                                                                                                            | 100 - 108 |
|     | City Clerk to state for the record any correspondence received. Mayor to invite anyone in the public gallery who deems themselves affected by the required variance(s) to come forward.  To vary the maximum height on the subject property to allow the development of a Single Family Dwelling.                                                                                                                                                                |           |