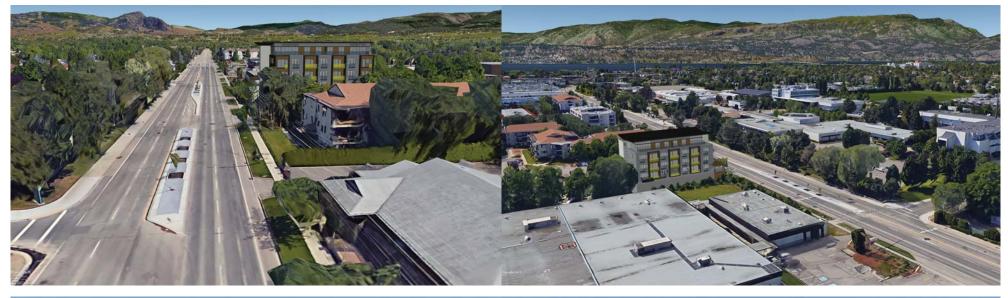

Gail Temple, WestCorp, Matt Kokan, Geotechnical Consultant and Lluís Escarmís, GCA Architects

Displayed a PowerPoint Presentation.

Brent Lobson - Richter St

- Provided background information to current project and realization that a new design was needed.

The vision is that the site remain a people place with an interface with Kerry Park. The vision was about placemaking and outstanding public venues.

Spoke to the form and character of the contemporary building including 12 residential floors; 20,000 square feet of conference space, restaurants and coffee bistros.

Worked with staff on this project and noted a 3-month delay to move the building north

- Spoke to the floor plate and noted the previously approved floor plates was 804 m2 and current proposed Hotel floor plate is 933 m2; believes the change is not that great.

- The Queensway view corridor is unchanged; slimness of tower will ensure the view corridor is not interrupted.

The new location of the tower creates a soft and sensitive transition between building and

pedestrian realm.

- The podium has been improved with the new design along with attention to human scale in the park area.

Believes this will stand out as a landmark building with world class architecture.

Believes this building fits into a rhythm and is not out of place.
Spoke to the setbacks providing more human scale.

Spoke to the setbacks providing more from an search
 Spoke to underground parking and the water table level and advised of evolved technology used successfully in the lower mainland.