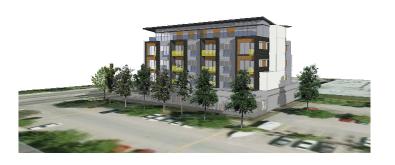

Gail Temple, WestCorp, Matt Kokan, Geotechnical Consultant and Lluís Escarmís, GCA Architects

Displayed a PowerPoint Presentation.

Brent Lobson - Richter St

- Provided background information to current project and realization that a new design was needed.

The vision is that the site remain a people place with an interface with Kerry Park. The vision was about placemaking and outstanding public venues.

Spoke to the form and character of the contemporary building including 12 residential floors; 20,000 square feet of conference space, restaurants and coffee bistros.

Worked with staff on this project and noted a 3-month delay to move the building north

- Spoke to the floor plate and noted the previously approved floor plates was 804 m2 and current proposed Hotel floor plate is 933 m2; believes the change is not that great.

- The Queensway view corridor is unchanged; slimness of tower will ensure the view corridor is not interrupted.

The new location of the tower creates a soft and sensitive transition between building and

pedestrian realm.

- The podium has been improved with the new design along with attention to human scale in the park area.

Believes this will stand out as a landmark building with world class architecture.

Believes this building fits into a rhythm and is not out of place.
Spoke to the setbacks providing more human scale.

Spoke to the setbacks providing more from an search
 Spoke to underground parking and the water table level and advised of evolved technology used successfully in the lower mainland.