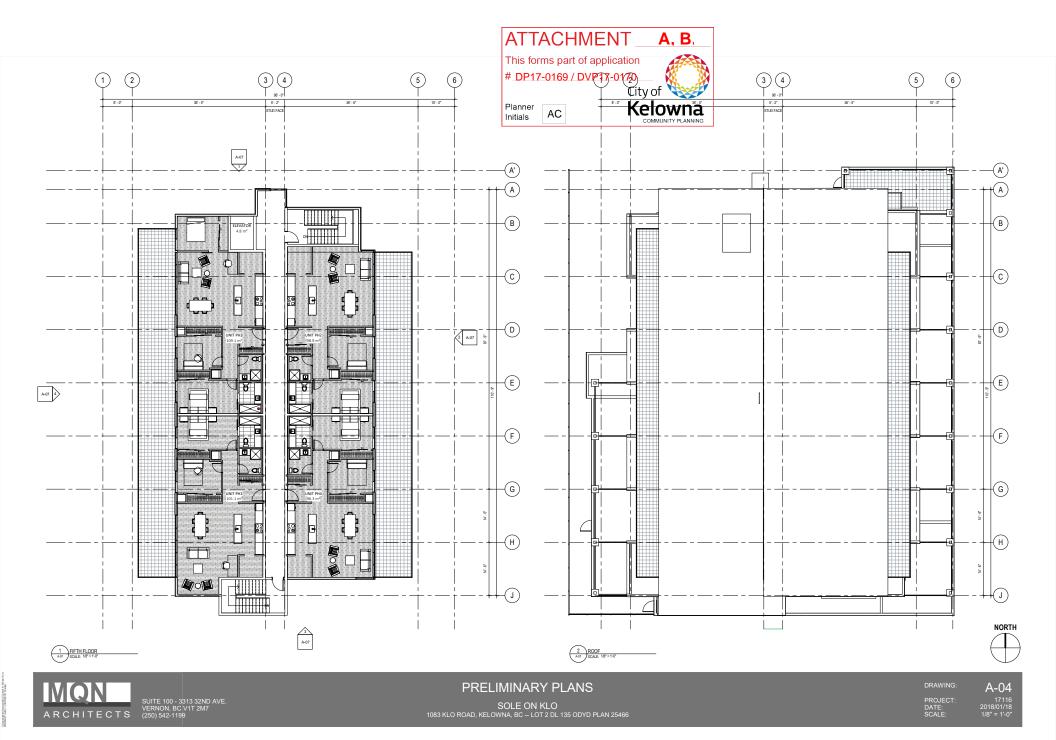

property to allow for a 78-unit multiple family residential project.

5.

6.

| 6.2 | Kneller Rd 150, DP15-0176 & DVP15-0177 - Okanagan Metis & Aboriginal Housing Society Inc                                                                                                                                                                                                                                                                                                                                                                         | 45 - 75   |
|-----|------------------------------------------------------------------------------------------------------------------------------------------------------------------------------------------------------------------------------------------------------------------------------------------------------------------------------------------------------------------------------------------------------------------------------------------------------------------|-----------|
|     | City Clerk to state for the record any correspondence received. Mayor to invite anyone in the public gallery who deems themselves affected by the required variance(s) to come forward.  To review the Form & Character Development Permit of a project known as 'Nissan Crossing' which consists of a 3 storey apartment building with ground floor units facing the streets and to consider one variance to the ratio of full and medium sized parking stalls. |           |
| 6.3 | KLO Rd 1083-1089, OCP17-0017 (BL11512) - Sole on KLO Developments Ltd.                                                                                                                                                                                                                                                                                                                                                                                           | 76 - 76   |
|     | Requires a majority of all Council (5).  To adopt Bylaw No. 11512 in order to change the future land designation on the subject property from the MRM - Multiple Residential (Medium Density) designation to the MXR - Mixed use (Residential/Commercial designation.                                                                                                                                                                                            |           |
| 6.4 | KLO Rd 1083-1089, TA17-0011 (BL11513) - Section 14 - Commercial Zones                                                                                                                                                                                                                                                                                                                                                                                            | 77 - 77   |
|     | To adopt Bylaw No. 11513 in order to amend Section 14 - Commercial Zones of Zoning Bylaw No. 8000.                                                                                                                                                                                                                                                                                                                                                               |           |
| 6.5 | KLO Rd 1083-1089, Z17-0069 (BL11514) - Sole on KLO Developments Ltd.                                                                                                                                                                                                                                                                                                                                                                                             | 78 - 78   |
|     | To adopt Bylaw No. 11514 in order to rezone the subject property from the RM3 - Low Density Housing zone to the C4 - Urban Centre Commercial Zone.                                                                                                                                                                                                                                                                                                               |           |
| 6.6 | KLO Rd 1083-1089, DP17-0169 & DVP17-0170 - Sole on KLO Developments Ltd                                                                                                                                                                                                                                                                                                                                                                                          | 79 - 99   |
|     | City Clerk to state for the record any correspondence received. Mayor to invite anyone in the public gallery who deems themselves affected by the required variance(s) to come forward.  To review the Form & Character Development Permit of a five storey building with four floors of residential and one commercial ground floor unit and to consider six associated variances.                                                                              |           |
| 6.7 | Sheerwater Ct 18o 2o, DVP17-0195 - Marius Anton Scheepers and Sandra Cornelia<br>Keel                                                                                                                                                                                                                                                                                                                                                                            | 100 - 108 |
|     | City Clerk to state for the record any correspondence received. Mayor to invite anyone in the public gallery who deems themselves affected by the required variance(s) to come forward.  To vary the maximum height on the subject property to allow the development of a Single Family Dwelling.                                                                                                                                                                |           |