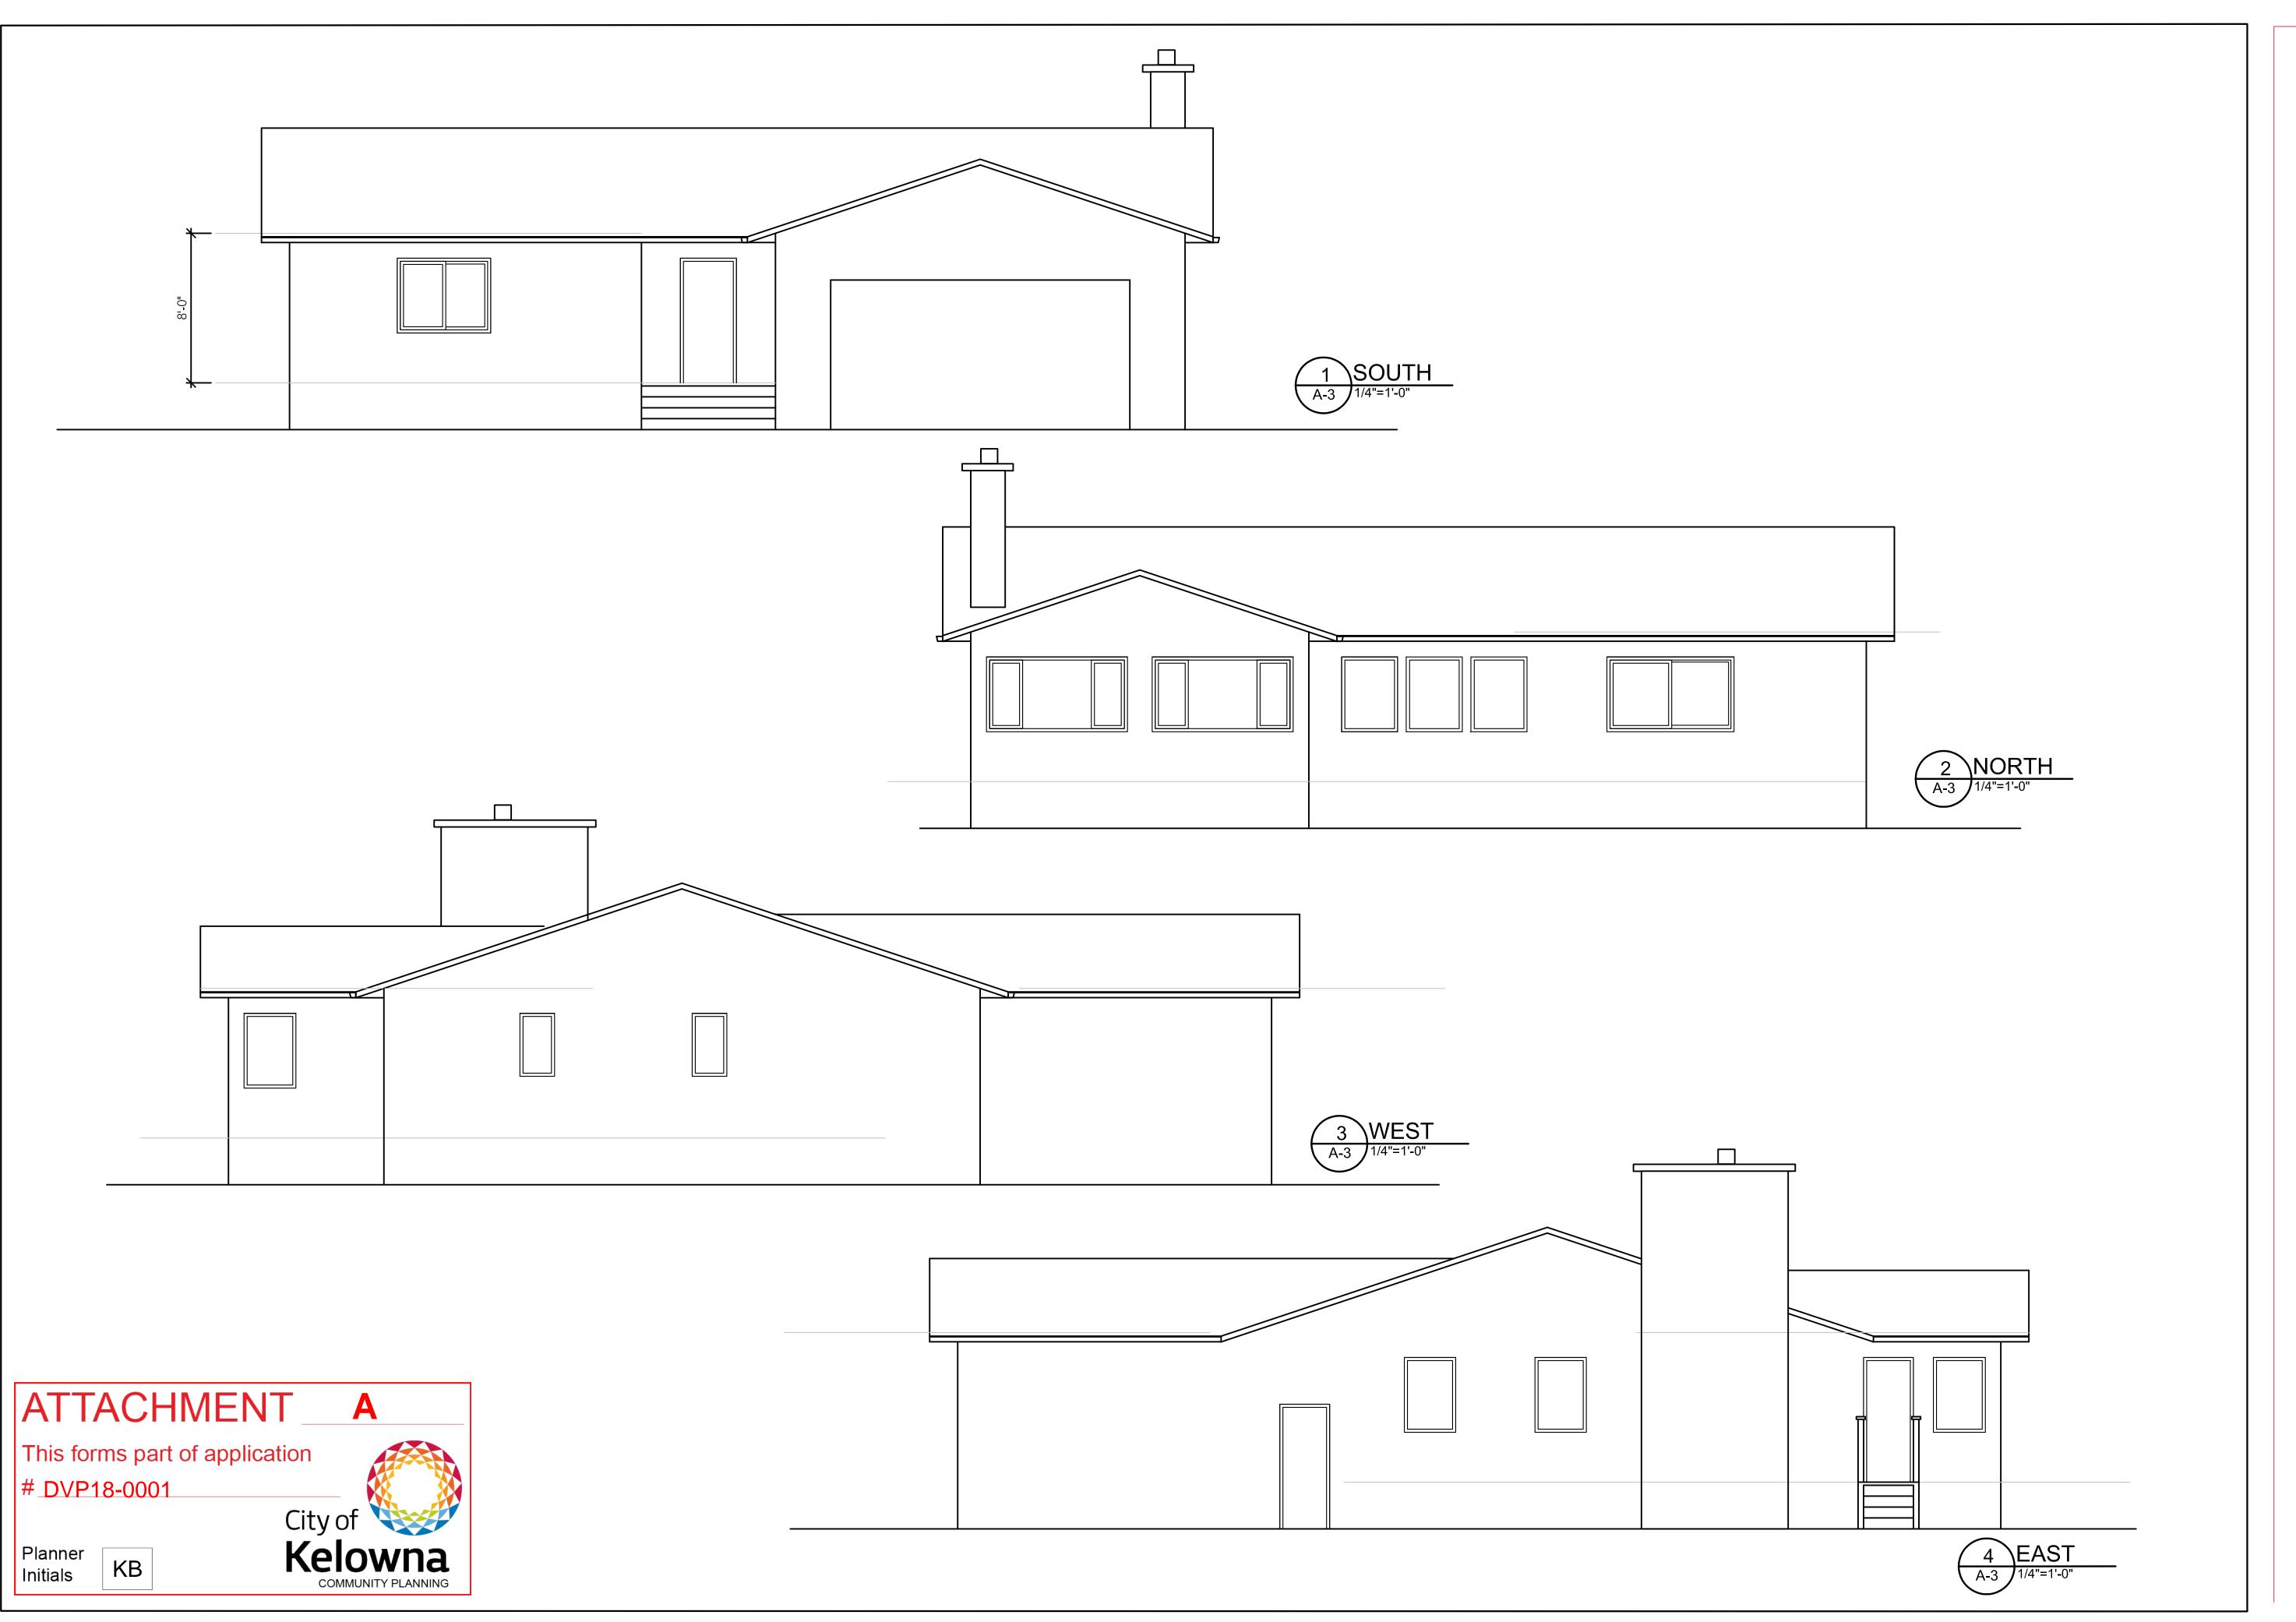

6.9 Sands Ct 434, DVP18-0001 - Daniel Mark Sandberg and Jo-Ann Lyn Sandberg

124 - 137

City Clerk to state for the record any correspondence received. Mayor to invite anyone in the public gallery who deems themselves affected by the required variance(s) to come forward.

To vary the minimum rear yard on the subject property.

- 7. Reminders
- 8. Termination