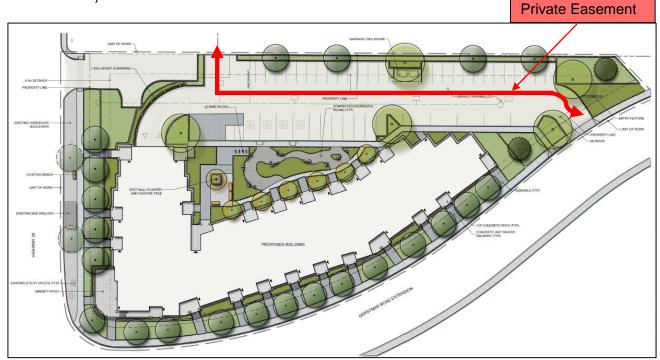

property to allow for a 78-unit multiple family residential project.

5.

6.

| 6.2 | Kneller Rd 150, DP15-0176 & DVP15-0177 - Okanagan Metis & Aboriginal Housing Society Inc                                                                                                                                                                                                                                                                                                                                                                         | 45 - 75   |
|-----|------------------------------------------------------------------------------------------------------------------------------------------------------------------------------------------------------------------------------------------------------------------------------------------------------------------------------------------------------------------------------------------------------------------------------------------------------------------|-----------|
|     | City Clerk to state for the record any correspondence received. Mayor to invite anyone in the public gallery who deems themselves affected by the required variance(s) to come forward.  To review the Form & Character Development Permit of a project known as 'Nissan Crossing' which consists of a 3 storey apartment building with ground floor units facing the streets and to consider one variance to the ratio of full and medium sized parking stalls. |           |
| 6.3 | KLO Rd 1083-1089, OCP17-0017 (BL11512) - Sole on KLO Developments Ltd.                                                                                                                                                                                                                                                                                                                                                                                           | 76 - 76   |
|     | Requires a majority of all Council (5).  To adopt Bylaw No. 11512 in order to change the future land designation on the subject property from the MRM - Multiple Residential (Medium Density) designation to the MXR - Mixed use (Residential/Commercial designation.                                                                                                                                                                                            |           |
| 6.4 | KLO Rd 1083-1089, TA17-0011 (BL11513) - Section 14 - Commercial Zones                                                                                                                                                                                                                                                                                                                                                                                            | 77 - 77   |
|     | To adopt Bylaw No. 11513 in order to amend Section 14 - Commercial Zones of Zoning Bylaw No. 8000.                                                                                                                                                                                                                                                                                                                                                               |           |
| 6.5 | KLO Rd 1083-1089, Z17-0069 (BL11514) - Sole on KLO Developments Ltd.                                                                                                                                                                                                                                                                                                                                                                                             | 78 - 78   |
|     | To adopt Bylaw No. 11514 in order to rezone the subject property from the RM3 - Low Density Housing zone to the C4 - Urban Centre Commercial Zone.                                                                                                                                                                                                                                                                                                               |           |
| 6.6 | KLO Rd 1083-1089, DP17-0169 & DVP17-0170 - Sole on KLO Developments Ltd                                                                                                                                                                                                                                                                                                                                                                                          | 79 - 99   |
|     | City Clerk to state for the record any correspondence received. Mayor to invite anyone in the public gallery who deems themselves affected by the required variance(s) to come forward.  To review the Form & Character Development Permit of a five storey building with four floors of residential and one commercial ground floor unit and to consider six associated variances.                                                                              |           |
| 6.7 | Sheerwater Ct 18o 2o, DVP17-0195 - Marius Anton Scheepers and Sandra Cornelia<br>Keel                                                                                                                                                                                                                                                                                                                                                                            | 100 - 108 |
|     | City Clerk to state for the record any correspondence received. Mayor to invite anyone in the public gallery who deems themselves affected by the required variance(s) to come forward.  To vary the maximum height on the subject property to allow the development of a Single Family Dwelling.                                                                                                                                                                |           |