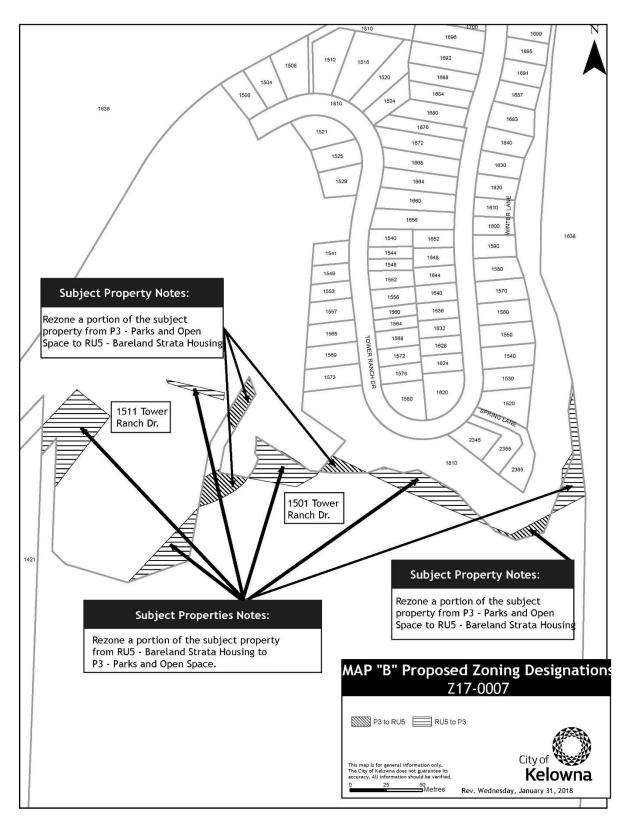

To give Bylaw No. 11489 second and third readings and be adopted in order to rezone

the subject properties as indicated on Schedule B and Map B..

| 4-4    | Richter St 1304 & 1308, Z17-0104 (BL11553) - Stewart and Danielle Turcotte and Pyper Geddes                                                                                                                                                                         | 38 - 38 |
|--------|---------------------------------------------------------------------------------------------------------------------------------------------------------------------------------------------------------------------------------------------------------------------|---------|
|        | To give Bylaw No. 11553 second and third readings in order to rezone the subject property from the RU6 - Two Dwelling Housing zone to the RM5 - Medium Density Multiple Housing zone.                                                                               |         |
| 4.5    | Neptune Rd 1235 & 1260, OCP17-0014 (BL11558) - Davara Holdings Ltd                                                                                                                                                                                                  | 39 - 39 |
|        | Requires a majority of all Council (5).  To give Bylaw No. 11558 second and third readings in order to change the future land use designation from the EDINST - Educational/Major Institutional designation to the S2RES - Single/Two Unit Residential designation. |         |
| 4.6    | Neptune Rd 1235 & 1260, Z17-0053 (BL11559) - Davara Holdings Ltd                                                                                                                                                                                                    | 40 - 40 |
|        | To give Bylaw No. 11559 second and third readings in order to rezone the subject property from the RU6 - Two Dwelling Housing zone to the RU4- Low Density Cluster Housin zone.                                                                                     |         |
| 4.7    | Terai Ct 265, Z17-0111 (BL11560) - Marty and Denise Hoglin                                                                                                                                                                                                          | 41 - 41 |
|        | To give Bylaw No. 11560 second and third readings in order to rezone the subject property from the RU1 – Large Lot Housing zone to the RU1c – Large Lot Housing with Carriage House zone.                                                                           |         |
| 4.8    | Mayfair Rd 935, Z17-0076 (BL11561) - Singla Bros Holdings Ltd, South Okanagan<br>Construction                                                                                                                                                                       | 42 - 42 |
|        | To give Bylaw No. 11561 second and third readings in order to rezone the subject property from the RU1 - Large Lot Housing zone to the RU6 - Two Dwelling Housing zone.                                                                                             |         |
| Notifi | cation of Meeting                                                                                                                                                                                                                                                   |         |
| The C  | ity Clerk will provide information as to how the following items on the Agenda were cized.                                                                                                                                                                          |         |
| Devel  | opment Permit and Development Variance Permit Reports                                                                                                                                                                                                               |         |
| 6.1    | Kneller Rd 150, BL11199 (Z15-0041) - Kneller Holdings Ltd.                                                                                                                                                                                                          | 43 - 44 |
|        | To amend Bylaw No. 11199 at third reading and adopt in order to rezone the subject                                                                                                                                                                                  |         |