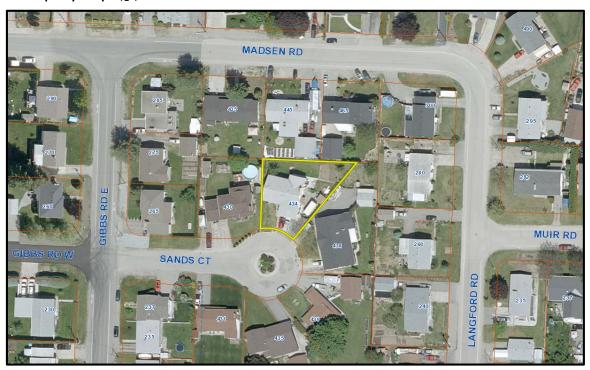

6.9 Sands Ct 434, DVP18-0001 - Daniel Mark Sandberg and Jo-Ann Lyn Sandberg

124 - 137

City Clerk to state for the record any correspondence received. Mayor to invite anyone in the public gallery who deems themselves affected by the required variance(s) to come forward.

To vary the minimum rear yard on the subject property.

- 7. Reminders
- 8. Termination