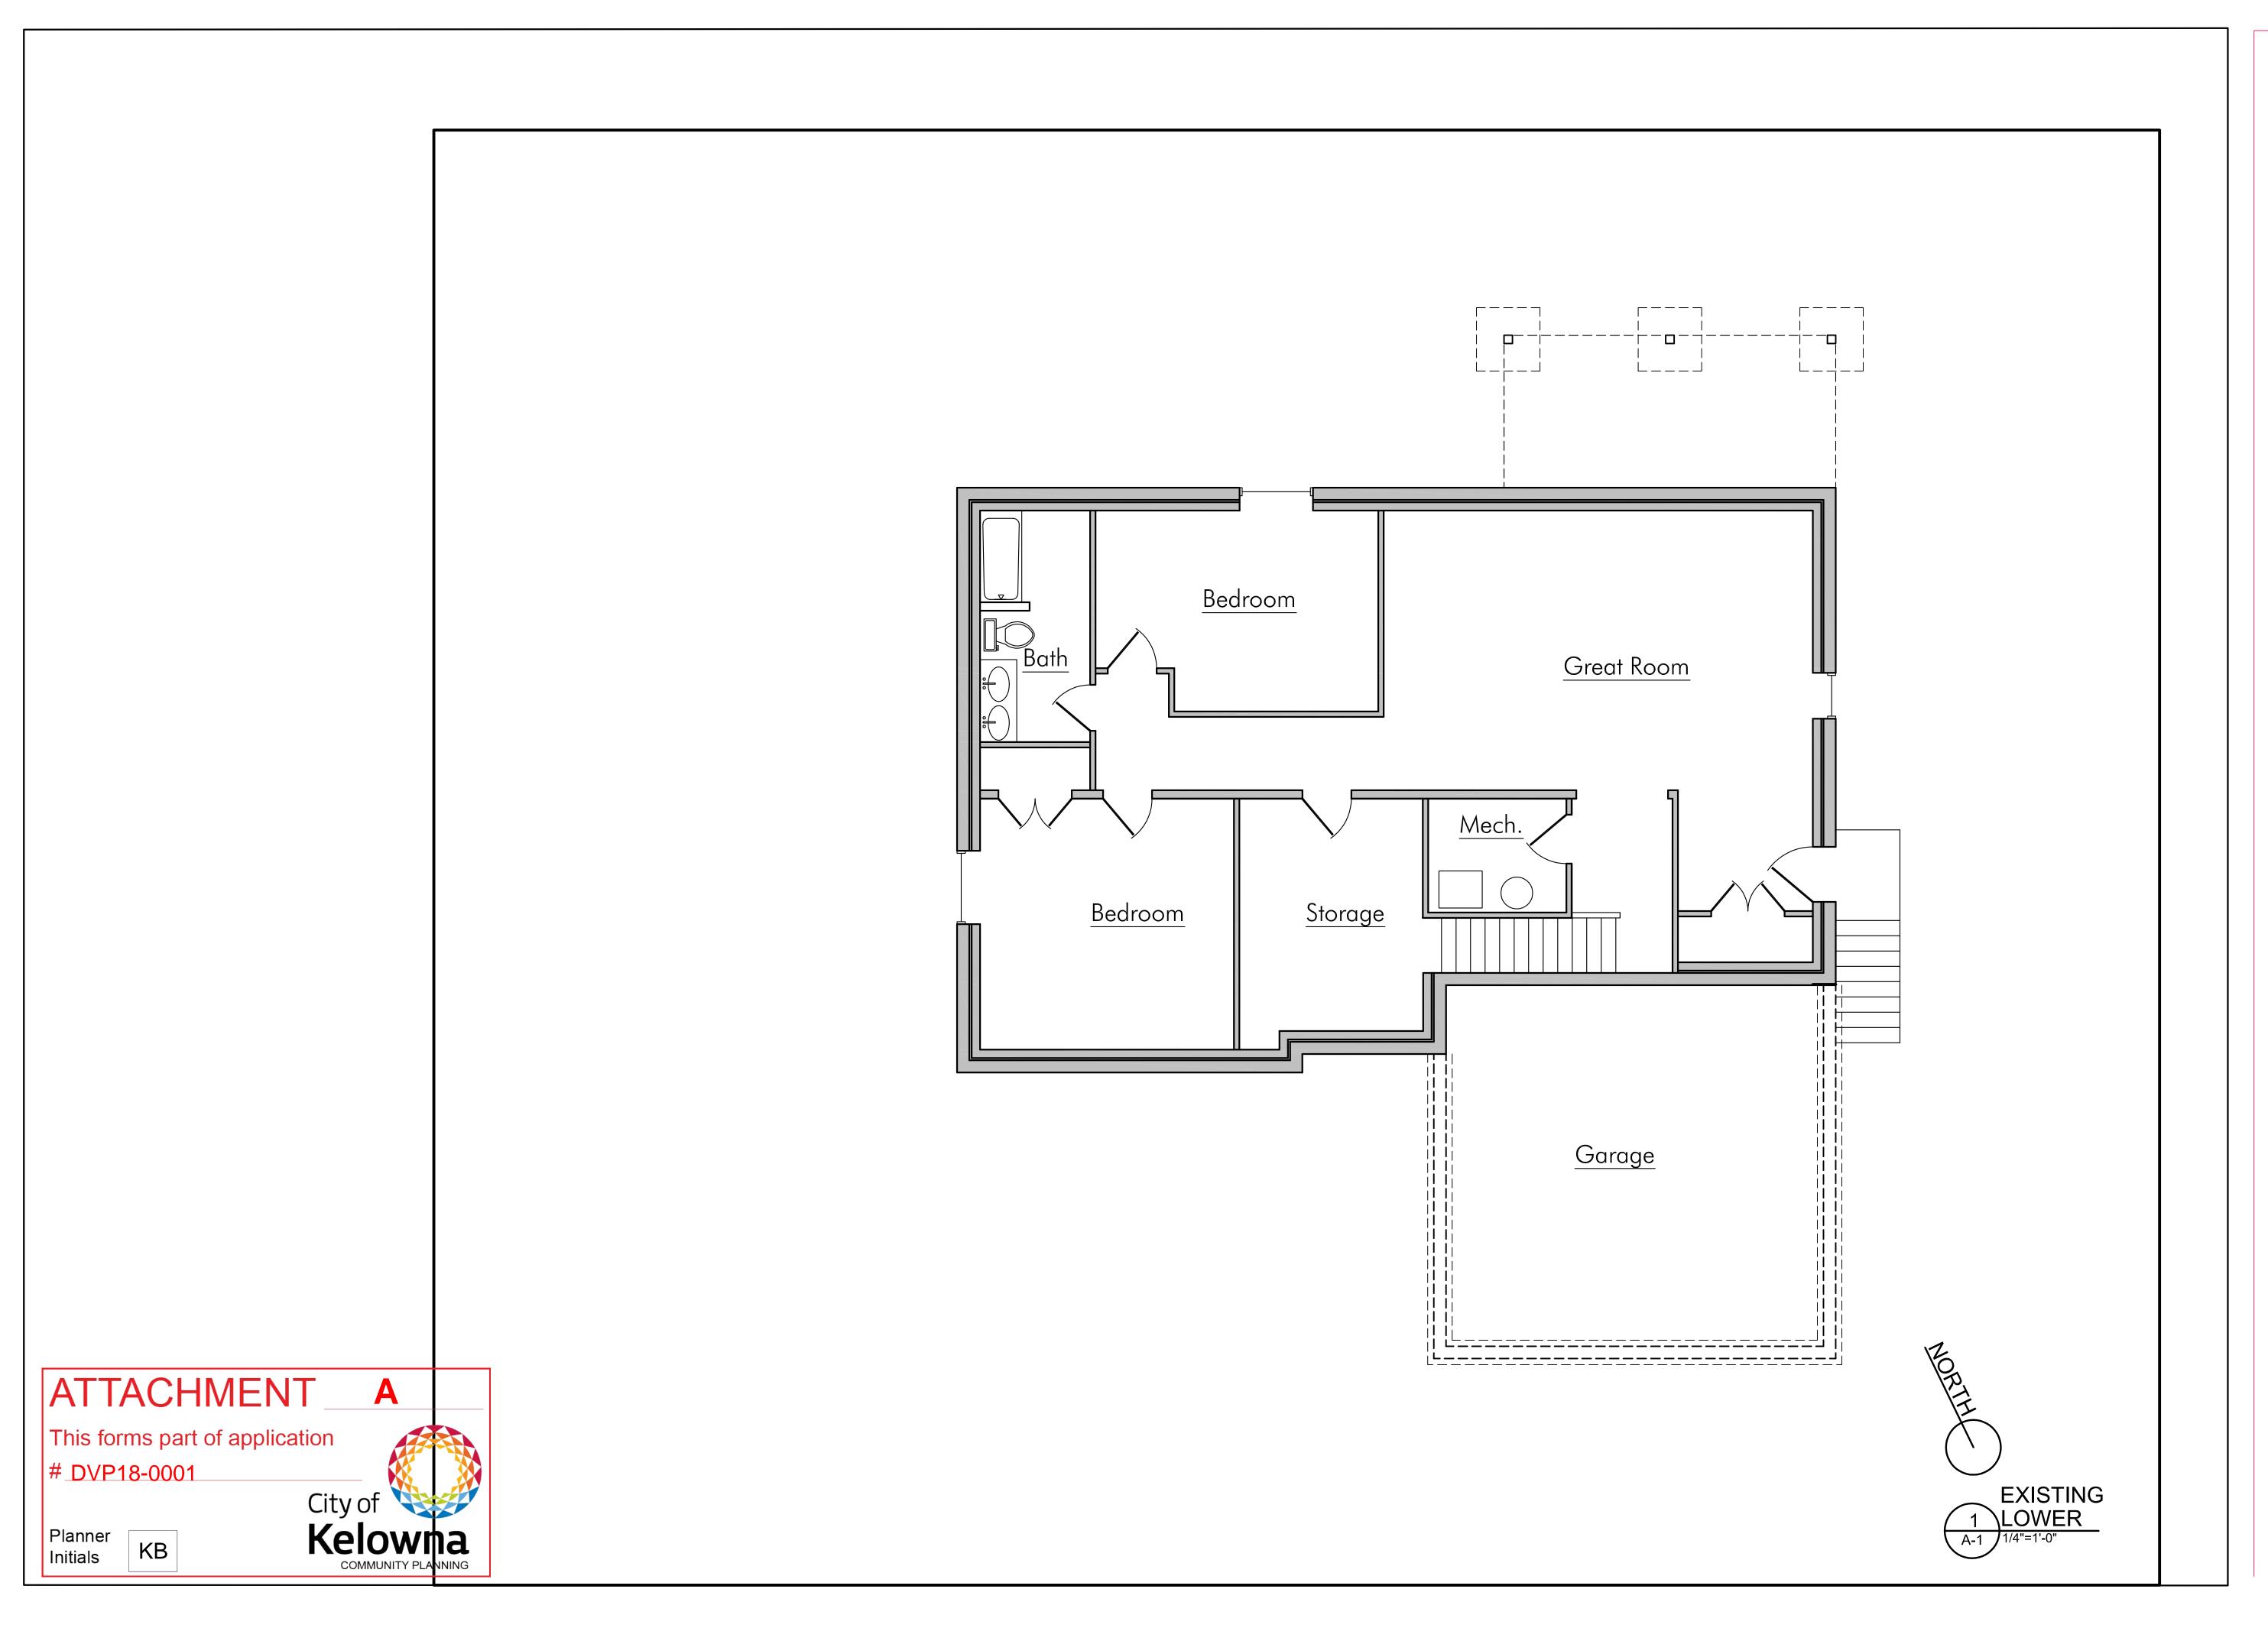

6.9 Sands Ct 434, DVP18-0001 - Daniel Mark Sandberg and Jo-Ann Lyn Sandberg

124 - 137

City Clerk to state for the record any correspondence received. Mayor to invite anyone in the public gallery who deems themselves affected by the required variance(s) to come forward.

To vary the minimum rear yard on the subject property.

- 7. Reminders
- 8. Termination