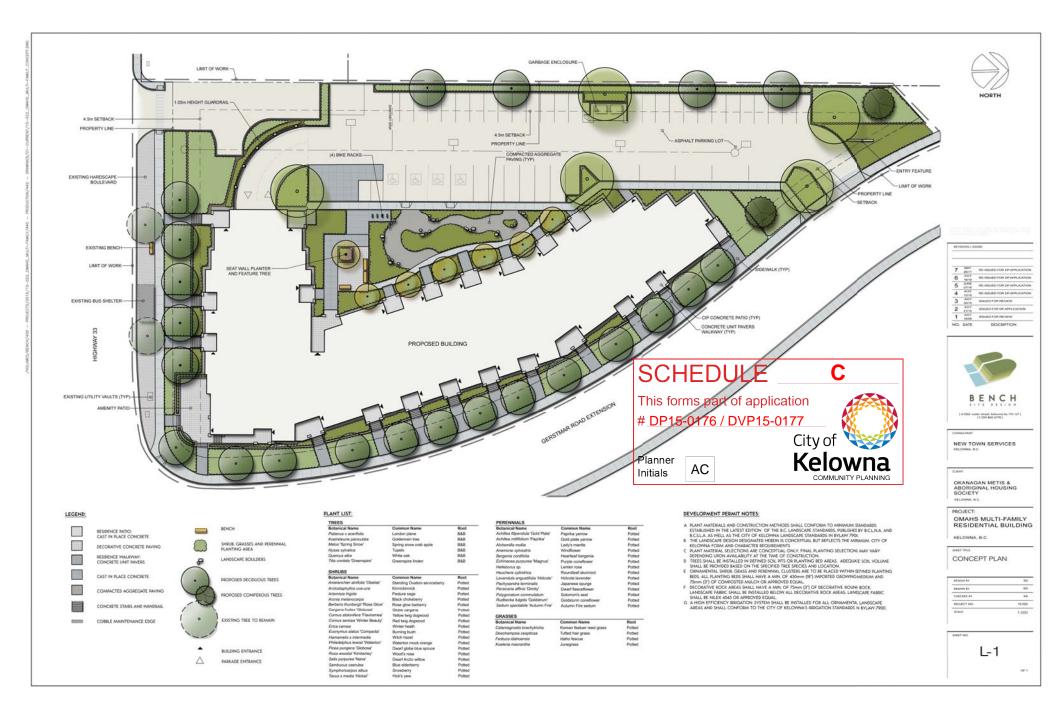

property to allow for a 78-unit multiple family residential project.

5.

6.

| 6.2 | Kneller Rd 150, DP15-0176 & DVP15-0177 - Okanagan Metis & Aboriginal Housing Society Inc                                                                                                                                                                                                                                                                                                                                                                         | 45 - 75   |
|-----|------------------------------------------------------------------------------------------------------------------------------------------------------------------------------------------------------------------------------------------------------------------------------------------------------------------------------------------------------------------------------------------------------------------------------------------------------------------|-----------|
|     | City Clerk to state for the record any correspondence received. Mayor to invite anyone in the public gallery who deems themselves affected by the required variance(s) to come forward.  To review the Form & Character Development Permit of a project known as 'Nissan Crossing' which consists of a 3 storey apartment building with ground floor units facing the streets and to consider one variance to the ratio of full and medium sized parking stalls. |           |
| 6.3 | KLO Rd 1083-1089, OCP17-0017 (BL11512) - Sole on KLO Developments Ltd.                                                                                                                                                                                                                                                                                                                                                                                           | 76 - 76   |
|     | Requires a majority of all Council (5).  To adopt Bylaw No. 11512 in order to change the future land designation on the subject property from the MRM - Multiple Residential (Medium Density) designation to the MXR - Mixed use (Residential/Commercial designation.                                                                                                                                                                                            |           |
| 6.4 | KLO Rd 1083-1089, TA17-0011 (BL11513) - Section 14 - Commercial Zones                                                                                                                                                                                                                                                                                                                                                                                            | 77 - 77   |
|     | To adopt Bylaw No. 11513 in order to amend Section 14 - Commercial Zones of Zoning Bylaw No. 8000.                                                                                                                                                                                                                                                                                                                                                               |           |
| 6.5 | KLO Rd 1083-1089, Z17-0069 (BL11514) - Sole on KLO Developments Ltd.                                                                                                                                                                                                                                                                                                                                                                                             | 78 - 78   |
|     | To adopt Bylaw No. 11514 in order to rezone the subject property from the RM3 - Low Density Housing zone to the C4 - Urban Centre Commercial Zone.                                                                                                                                                                                                                                                                                                               |           |
| 6.6 | KLO Rd 1083-1089, DP17-0169 & DVP17-0170 - Sole on KLO Developments Ltd                                                                                                                                                                                                                                                                                                                                                                                          | 79 - 99   |
|     | City Clerk to state for the record any correspondence received. Mayor to invite anyone in the public gallery who deems themselves affected by the required variance(s) to come forward.  To review the Form & Character Development Permit of a five storey building with four floors of residential and one commercial ground floor unit and to consider six associated variances.                                                                              |           |
| 6.7 | Sheerwater Ct 18o 2o, DVP17-0195 - Marius Anton Scheepers and Sandra Cornelia<br>Keel                                                                                                                                                                                                                                                                                                                                                                            | 100 - 108 |
|     | City Clerk to state for the record any correspondence received. Mayor to invite anyone in the public gallery who deems themselves affected by the required variance(s) to come forward.  To vary the maximum height on the subject property to allow the development of a Single Family Dwelling.                                                                                                                                                                |           |