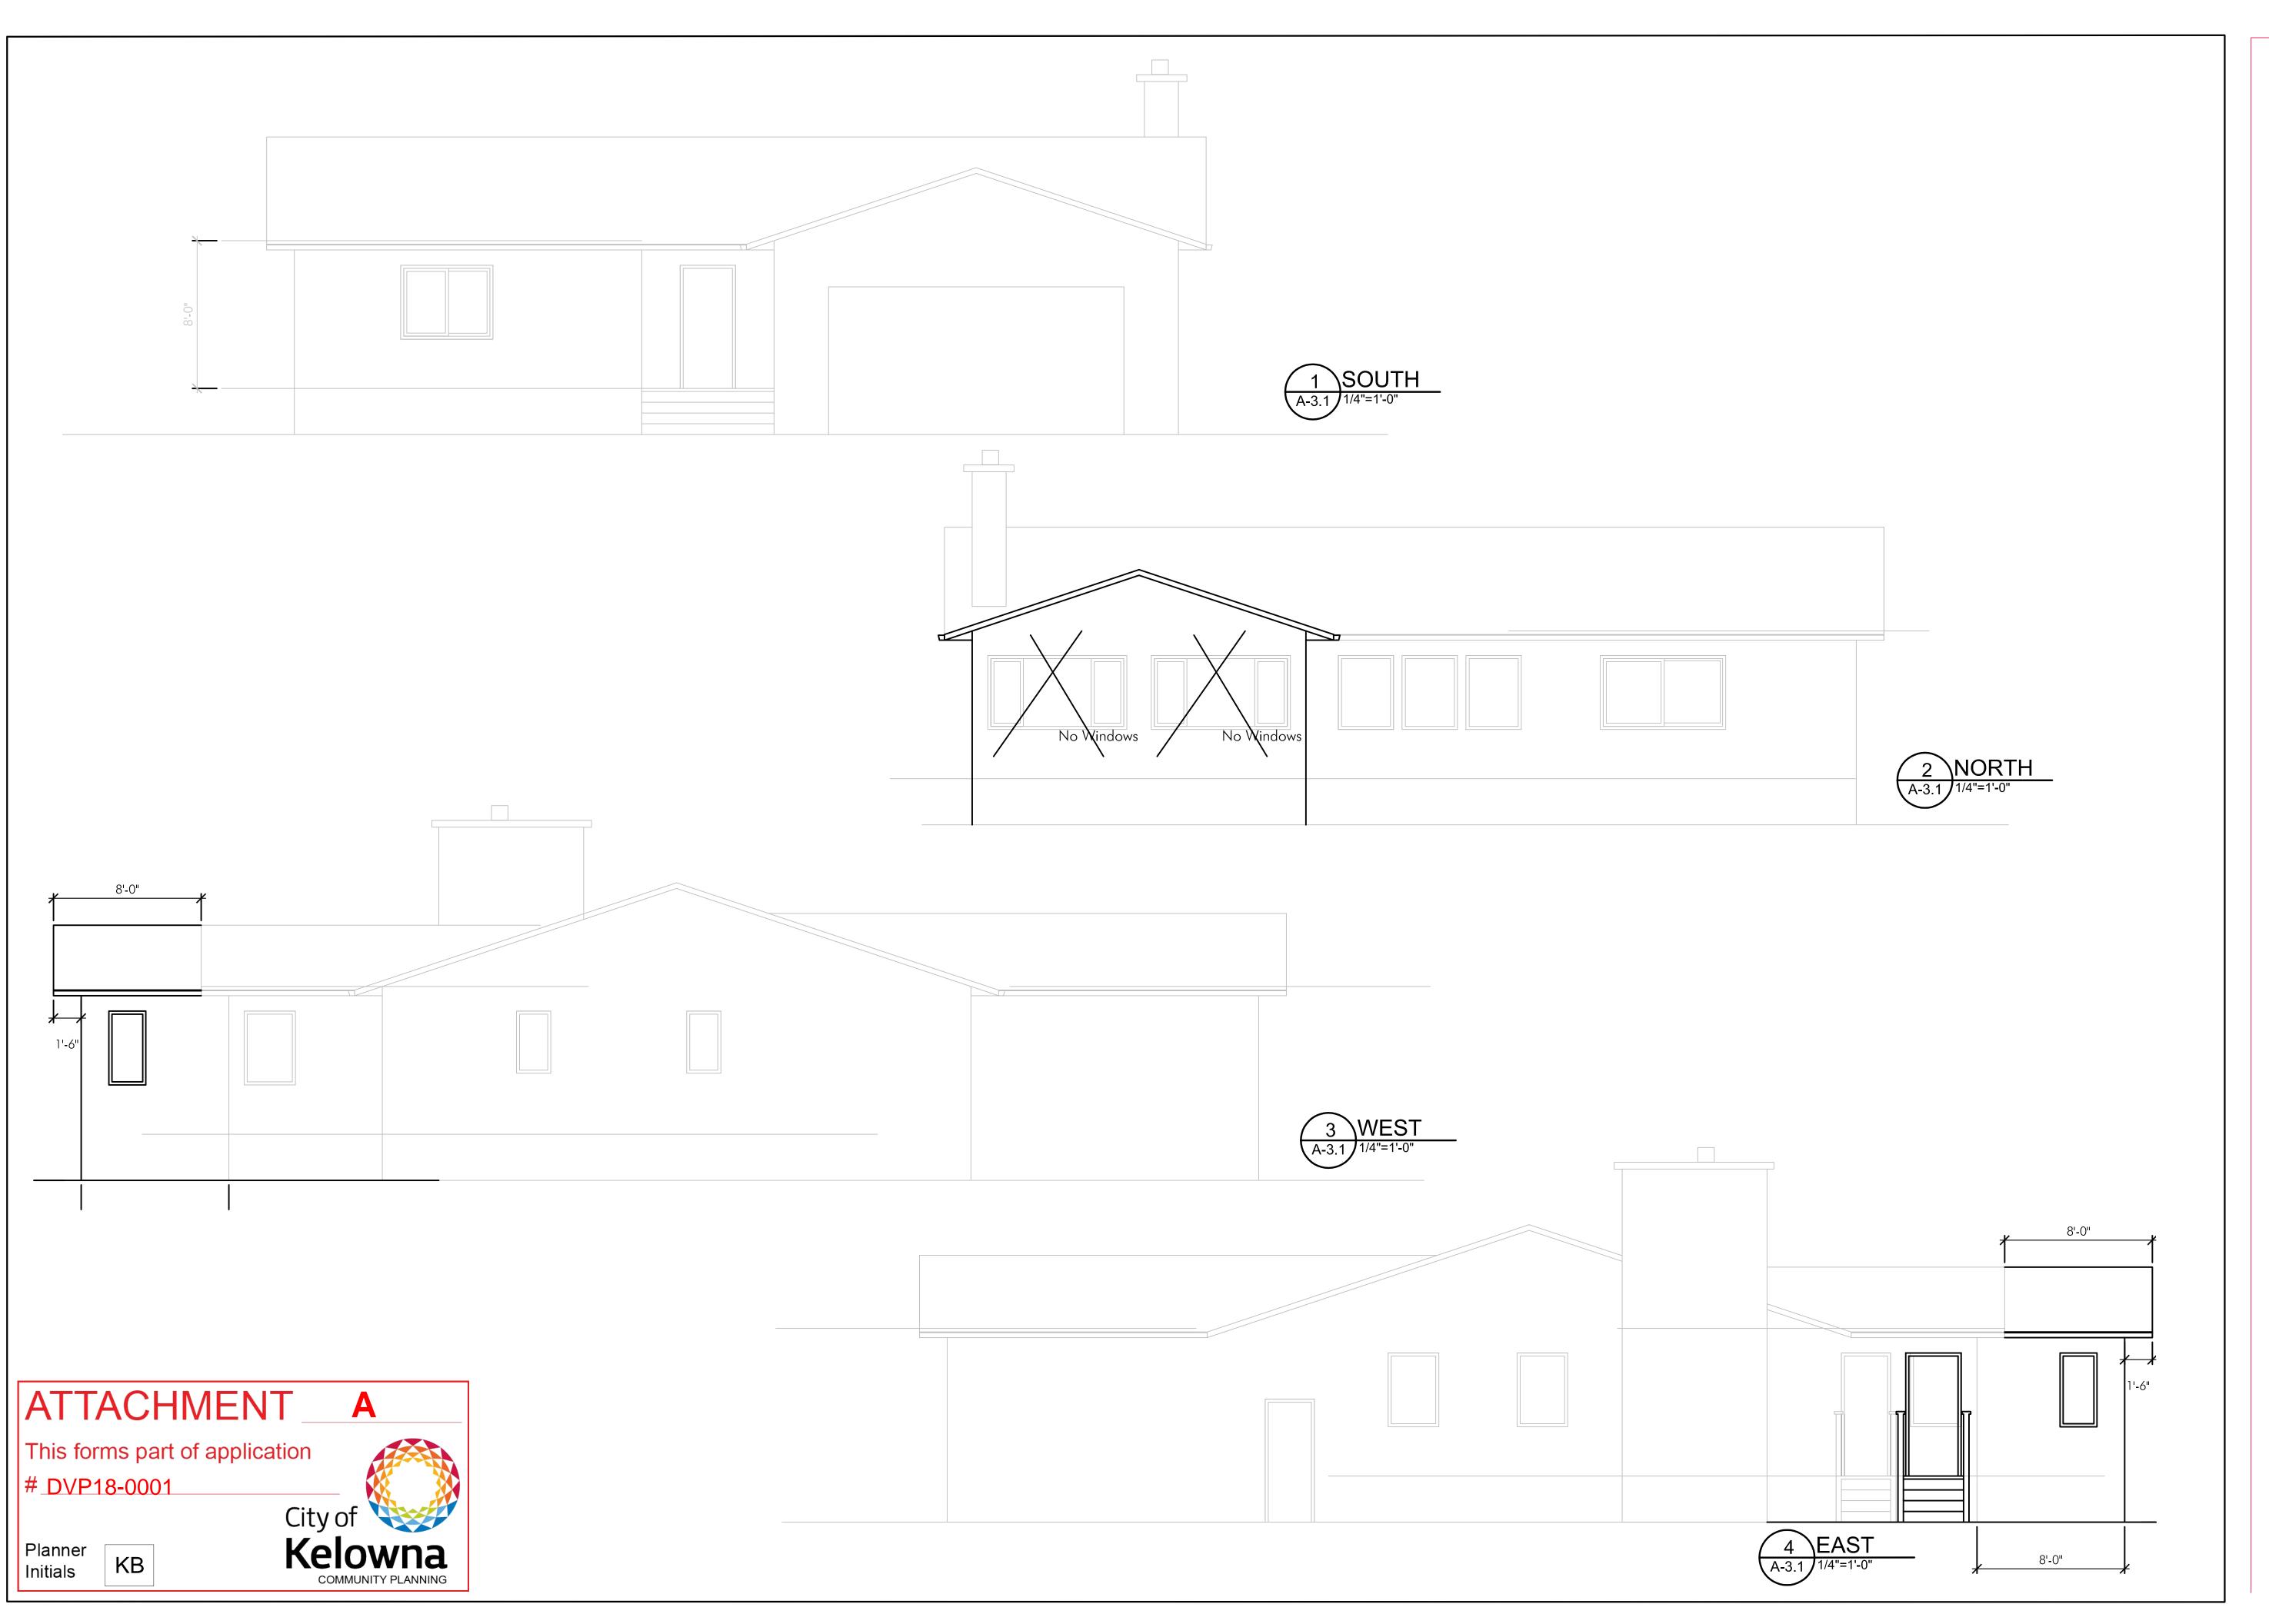

6.9 Sands Ct 434, DVP18-0001 - Daniel Mark Sandberg and Jo-Ann Lyn Sandberg

124 - 137

City Clerk to state for the record any correspondence received. Mayor to invite anyone in the public gallery who deems themselves affected by the required variance(s) to come forward.

To vary the minimum rear yard on the subject property.

- 7. Reminders
- 8. Termination