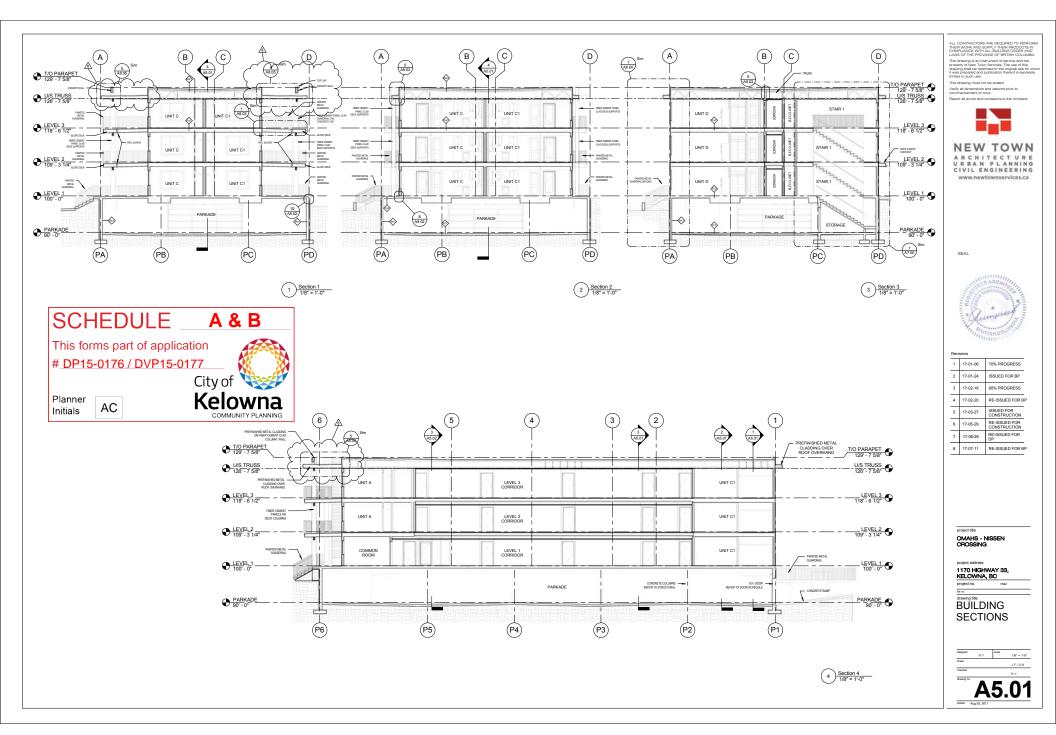

property to allow for a 78-unit multiple family residential project.

5.

6.

| 6.2 | Kneller Rd 150, DP15-0176 & DVP15-0177 - Okanagan Metis & Aboriginal Housing Society Inc                                                                                                                                                                                                                                                                                                                                                                         | 45 - 75   |
|-----|------------------------------------------------------------------------------------------------------------------------------------------------------------------------------------------------------------------------------------------------------------------------------------------------------------------------------------------------------------------------------------------------------------------------------------------------------------------|-----------|
|     | City Clerk to state for the record any correspondence received. Mayor to invite anyone in the public gallery who deems themselves affected by the required variance(s) to come forward.  To review the Form & Character Development Permit of a project known as 'Nissan Crossing' which consists of a 3 storey apartment building with ground floor units facing the streets and to consider one variance to the ratio of full and medium sized parking stalls. |           |
| 6.3 | KLO Rd 1083-1089, OCP17-0017 (BL11512) - Sole on KLO Developments Ltd.                                                                                                                                                                                                                                                                                                                                                                                           | 76 - 76   |
|     | Requires a majority of all Council (5).  To adopt Bylaw No. 11512 in order to change the future land designation on the subject property from the MRM - Multiple Residential (Medium Density) designation to the MXR - Mixed use (Residential/Commercial designation.                                                                                                                                                                                            |           |
| 6.4 | KLO Rd 1083-1089, TA17-0011 (BL11513) - Section 14 - Commercial Zones                                                                                                                                                                                                                                                                                                                                                                                            | 77 - 77   |
|     | To adopt Bylaw No. 11513 in order to amend Section 14 - Commercial Zones of Zoning Bylaw No. 8000.                                                                                                                                                                                                                                                                                                                                                               |           |
| 6.5 | KLO Rd 1083-1089, Z17-0069 (BL11514) - Sole on KLO Developments Ltd.                                                                                                                                                                                                                                                                                                                                                                                             | 78 - 78   |
|     | To adopt Bylaw No. 11514 in order to rezone the subject property from the RM3 - Low Density Housing zone to the C4 - Urban Centre Commercial Zone.                                                                                                                                                                                                                                                                                                               |           |
| 6.6 | KLO Rd 1083-1089, DP17-0169 & DVP17-0170 - Sole on KLO Developments Ltd                                                                                                                                                                                                                                                                                                                                                                                          | 79 - 99   |
|     | City Clerk to state for the record any correspondence received. Mayor to invite anyone in the public gallery who deems themselves affected by the required variance(s) to come forward.  To review the Form & Character Development Permit of a five storey building with four floors of residential and one commercial ground floor unit and to consider six associated variances.                                                                              |           |
| 6.7 | Sheerwater Ct 18o 2o, DVP17-0195 - Marius Anton Scheepers and Sandra Cornelia<br>Keel                                                                                                                                                                                                                                                                                                                                                                            | 100 - 108 |
|     | City Clerk to state for the record any correspondence received. Mayor to invite anyone in the public gallery who deems themselves affected by the required variance(s) to come forward.  To vary the maximum height on the subject property to allow the development of a Single Family Dwelling.                                                                                                                                                                |           |