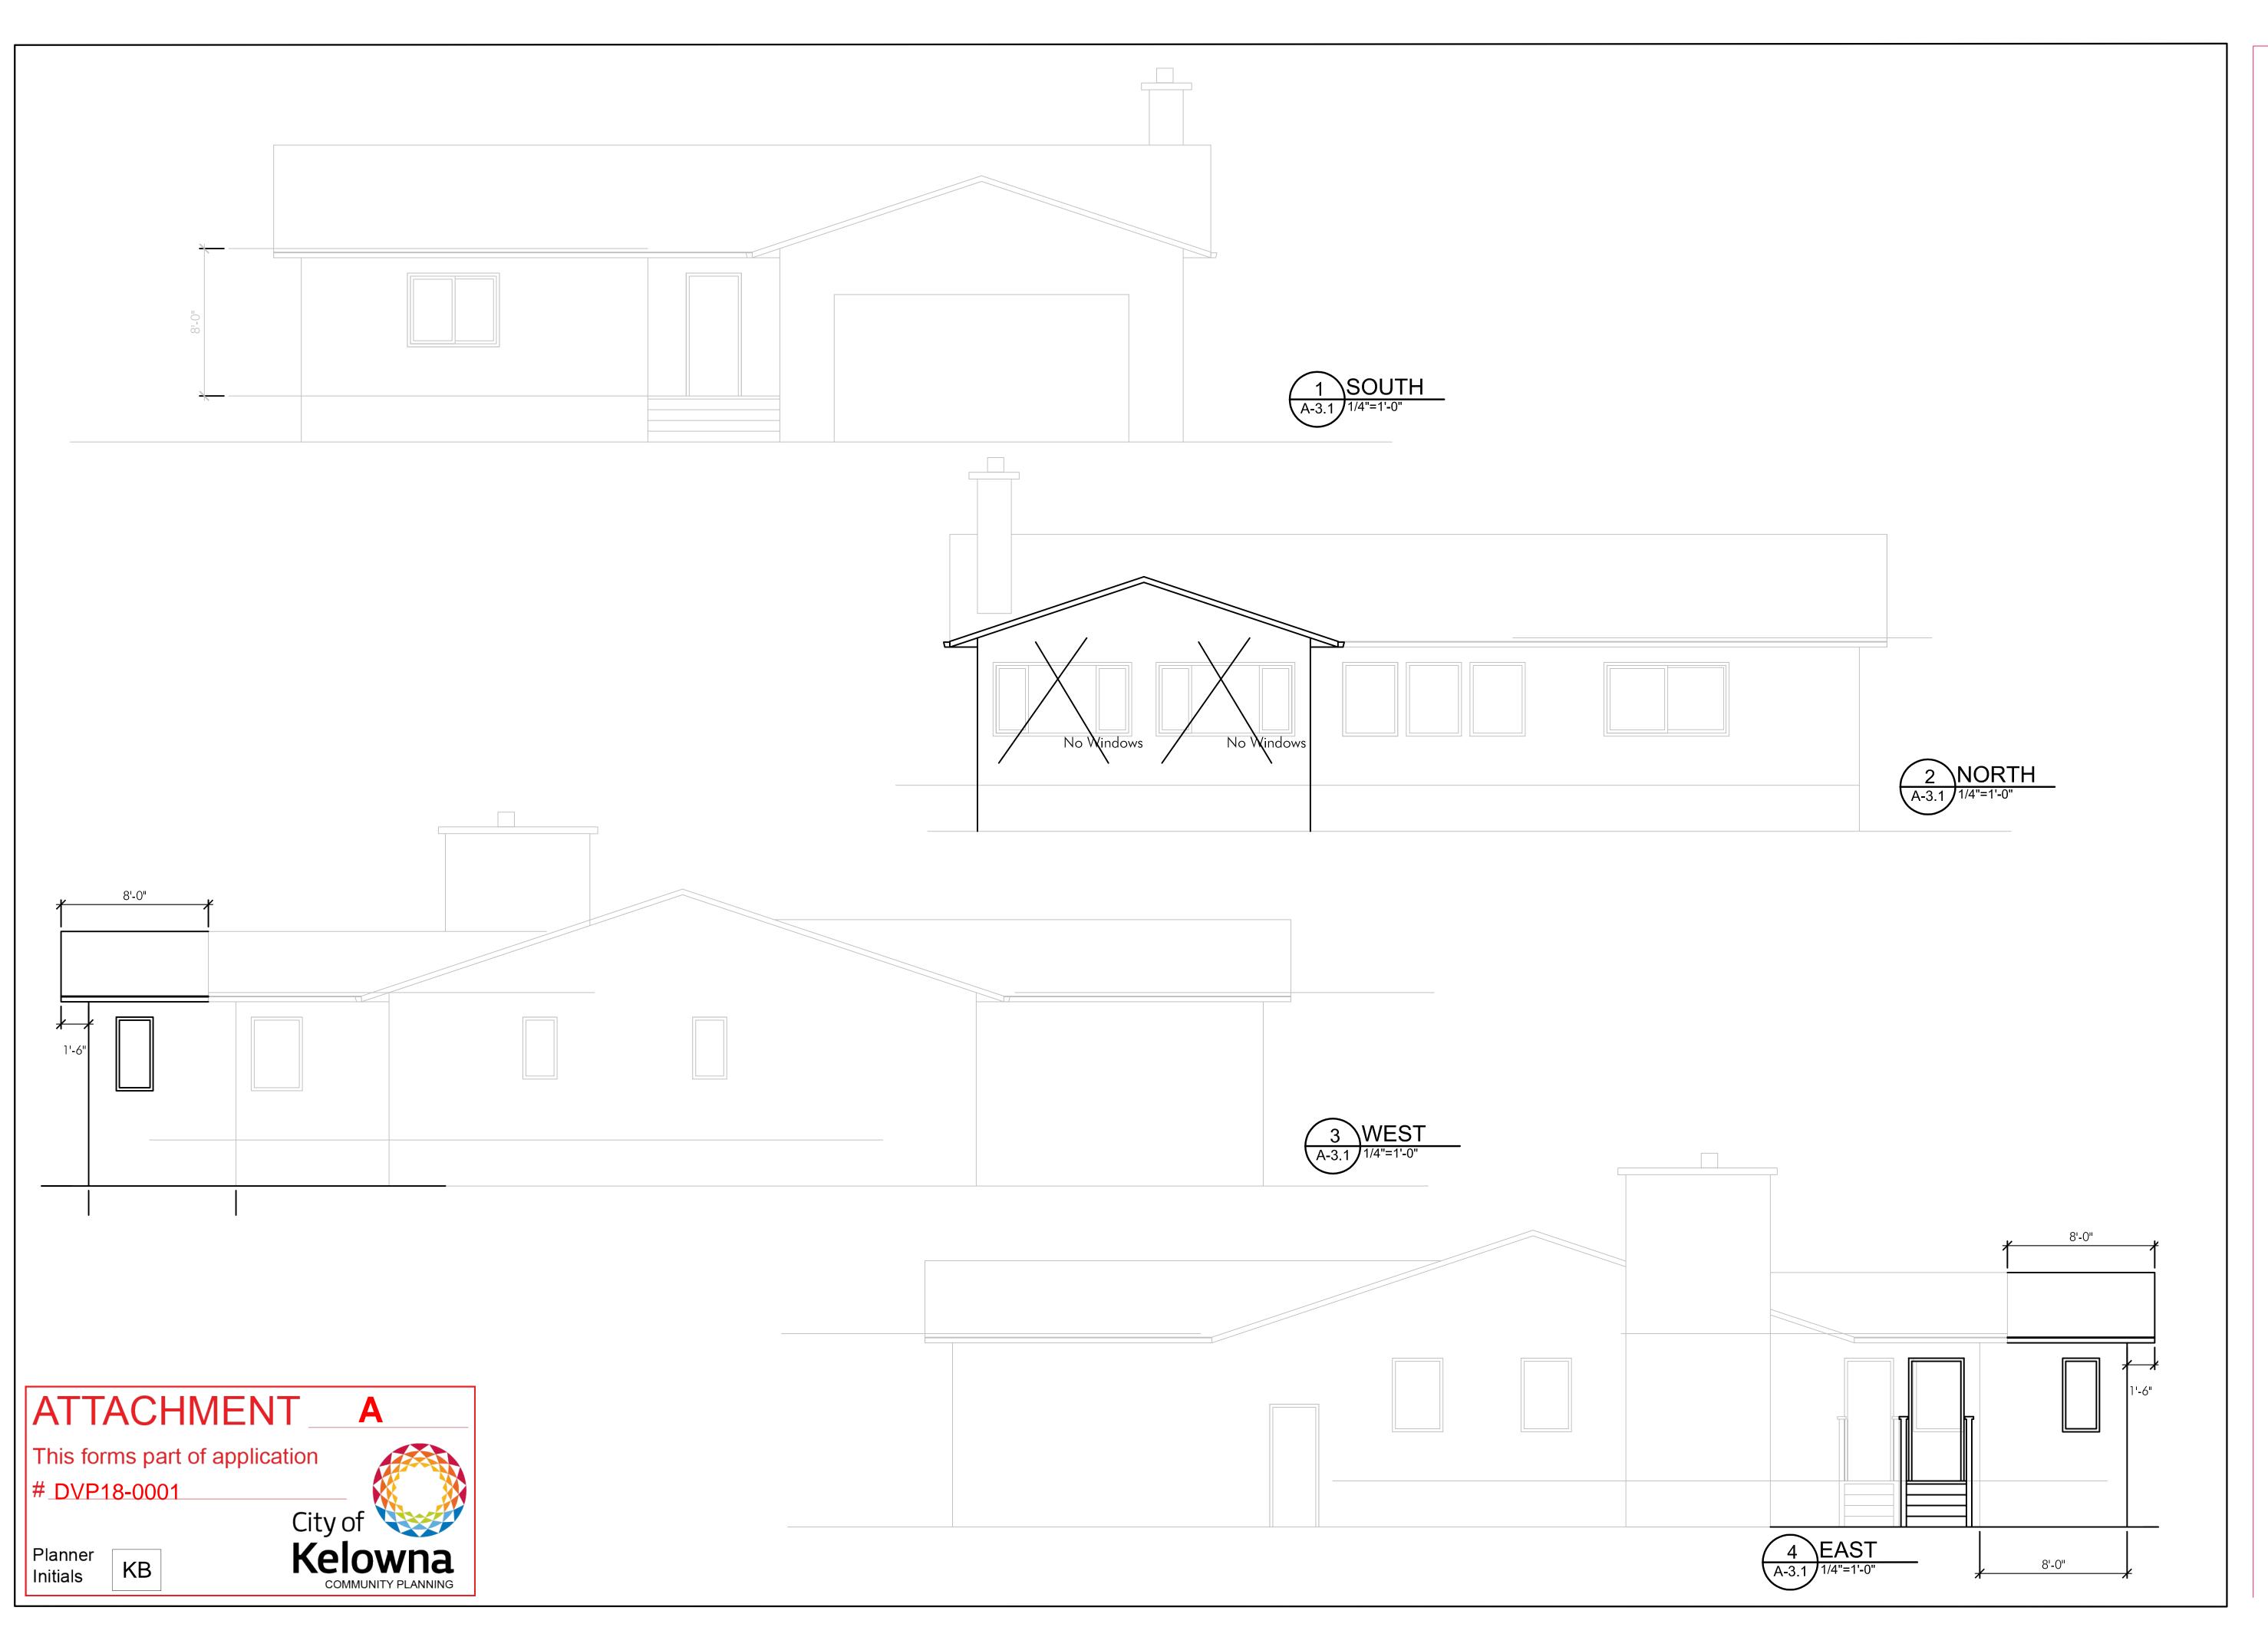

6.9 Sands Ct 434, DVP18-0001 - Daniel Mark Sandberg and Jo-Ann Lyn Sandberg

124 - 137

City Clerk to state for the record any correspondence received. Mayor to invite anyone in the public gallery who deems themselves affected by the required variance(s) to come forward.

To vary the minimum rear yard on the subject property.

- 7. Reminders
- 8. Termination