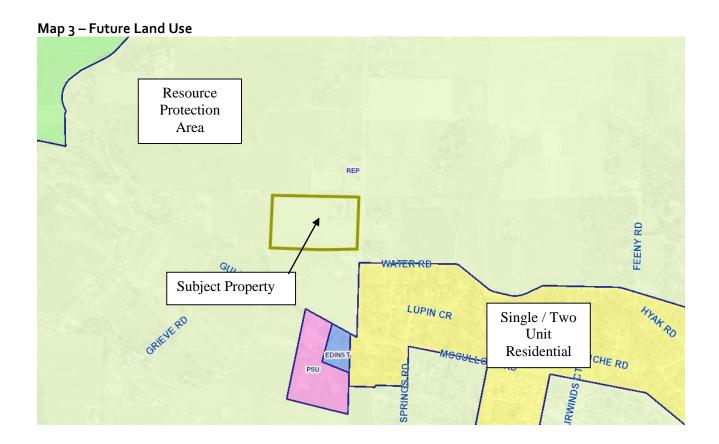

#### Resource Protection Area<sup>5</sup>

Generally land areas within this designation (whether they are within the permanent growth boundary or not) will not be supported for exclusion from the ALR or for more intensive development than that allowed under current zoning regulations, except in specific circumstances where the City of Kelowna will allow exceptions to satisfy civic objectives for the provision of park/recreation uses.

#### Permanent Growth boundary<sup>6</sup>

Lands within the permanent growth boundary may be considered for urban uses within the 20 year planning horizon ending 2030. Lands outside the permanent growth boundary will not be supported for urban uses.

intensive uses <u>only</u> to the extent permitted as per the OCP Future Land Use designations in place as of initial adoption of OCP Bylaw 10500, except as per Council's specific amendment of this policy. Resource Protection Area designated properties not in the ALR and outside the Permanent Growth Boundary will not be supported for subdivision below parcel sizes of 4.0 ha (10 acres). The Permanent Growth Boundary may be reviewed as part of the next major OCP update.