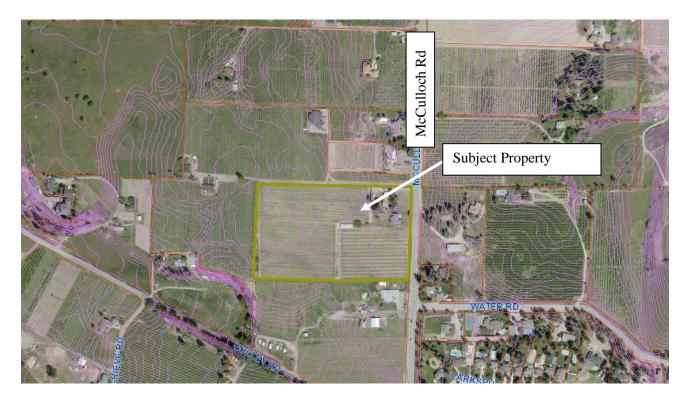

# 2.2 Site Context

The subject property is located in the Southeast Kelowna City Sector. It is immediately surrounded by agricultural land in the ALR with the exception of three properties to the north which have portions of land not in the ALR. The property is located outside of the Permanent Growth Boundary in the Official Community Plan.

Parcel Summary - 3305-3309 McCulloch Road

Parcel Size: 12.47 acres

Elevation: 484 - 493 metres above sea level (masl) (approx.)