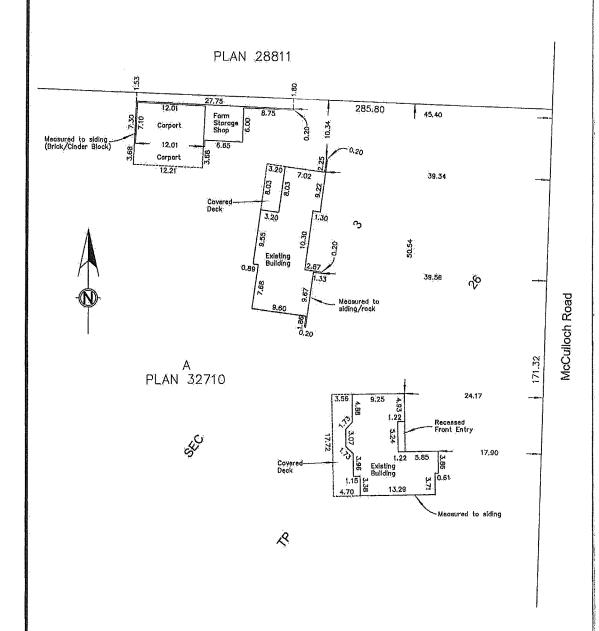

# B.C. LAND SURVEYOR'S CERTIFICA

ON LOT A, SECTION 3, TOWNSHIP 26, O.D.Y.D., PLAN 32710

PID: 003-335-135

SCALE 1:500 All distances are in metres.

FILE No: 14958 PER LOT TA CIVIC ADDRESS: 3509 9509 McCulloch Road, Kelowna

SURVEY DATE: Aug. 11, 2017

Kelowna

Certified correct this 14th day of August, 2017.

ROBERT T. MACDONALD

B.C.L,S.

THIS DOCUMENT IS NOT VALID UNLESS ORIGINALLY SIGNED AND SEALED

#### RUNNALLS DENBY

british columbia land surveyors

259A Lawrence Avenue Kelowna, B.C. V1Y 6L2 Phone: (250)763-7322 Fax: (250)763-4413

Email: rob@runnallsdenby.com

C THIS PLAN IS PROTECTED BY COPYRIGHT.

THIS DOCUMENT WAS PREPARED FOR MORTGAGE AND MUNICIPAL PURPOSES AND IS FOR THE EXCLUSIVE USE OF OUR CLIENT, TRACEY MIKENHEISER

THIS DOCUMENT SHOWS THE RELATIVE LOCATION OF THE SURVEYED STRUCTURES AND FEATURES WITH RESPECT TO THE BOUNDARIES OF THE PARCEL DESCRIBED ABOVE. THIS DOCUMENT SHALL NOT BE USED TO DEFINE PROPERTY LINES OR PROPERTY CORNERS.

THE SIGNATORY ACCEPTS NO RESPONSIBILITY OR LIABILITY FOR ANY DAMAGES THAT MAY BE SUFFERED BY A THIRD PARTY AS A RESULT OF ANY DECISIONS MADE, OR ACTIONS TAKEN BASED ON THIS DOCUMENT.

ATTACHMENT

This forms part of application S.E. KELOWNA TRRIG. DISTRICT A SEE