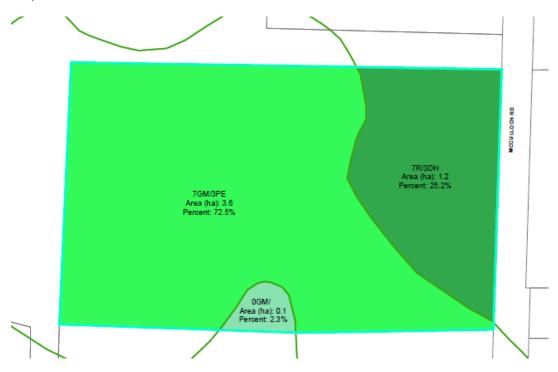

# Map 5 – Soil Classification

# 3.0 Community Planning

The City's Agriculture Plan recommends continued support for homesite severance applications consistent with ALC Policy #11, which allows farmers to retire or sell the property while retaining the homesite. ALC policies state that consideration of any homesite severance should be reviewed in the context of the overall agricultural integrity of the parcel, where the size and configuration will, in the Commission's opinion, constitute a viable agricultural remainder. To this end, homesite severance parcels should be minimized in size to help ensure the remainder is viable. This is particularly important in Kelowna where parcel sizes are already small.