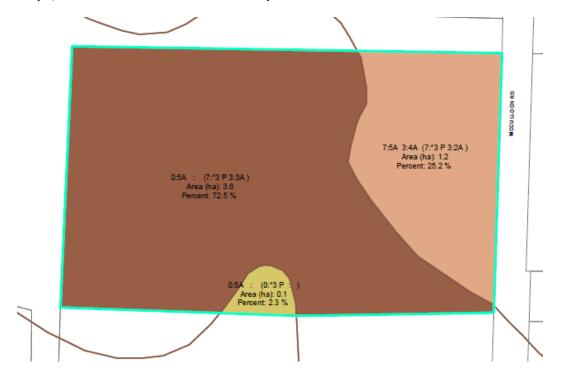

The 12-acre property is currently farmed as vineyard and has been continuously farmed as a vineyard since 1981, when a previous subdivision occurred.

There are currently two homes on the subject property, one is the main house and one is the foreman's accommodation for the farming activities. The two homes and their yards are approximately 1.5 acres. A standard Farm Residential Footprint would be applied to the home on the remaining parcel to ensure any future development occurs in the residential footprint.

The Ministry of Agriculture's Guide for Bylaw Development in Farming Areas¹ cites a maximum area of 0.2 ha (0.5 acre) as a standard farm residential footprint.

<sup>&</sup>lt;sup>1</sup> Ministry of Agriculture, 2015. Guide for Bylaw Development in Farming Areas. http://www2.gov.bc.ca/gov/DownloadAsset?assetId=E5EF85D8EF2D4C939D51C472DCoC4A51&filename=840000-1\_quide\_for\_bylaw\_development\_in\_farming\_areas\_april24\_2015.pdf