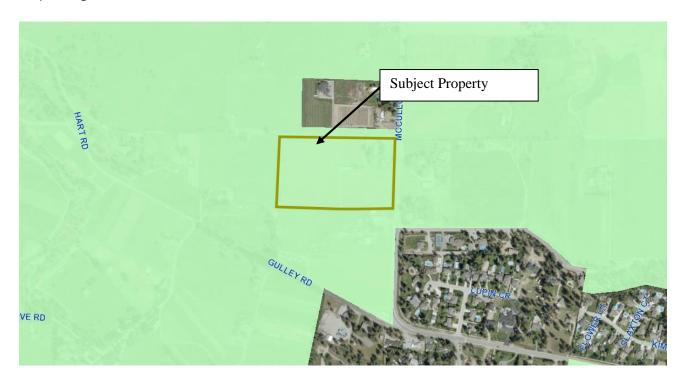

# 2.2 Site Context

The subject property is located in the Southeast Kelowna City Sector. It is immediately surrounded by agricultural land in the ALR with the exception of three properties to the north which have portions of land not in the ALR. The property is located outside of the Permanent Growth Boundary in the Official Community Plan.