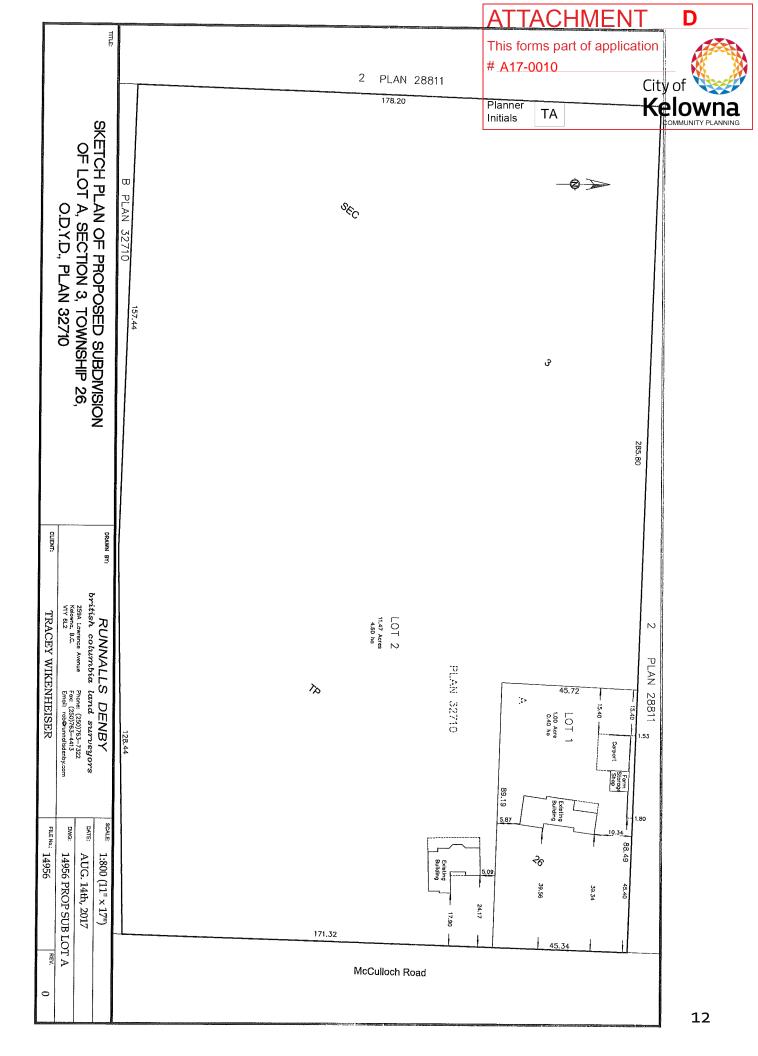

#### 2.1 Background

The applicant is seeking a two lot subdivision for the purpose of a homesite severance. The owner purchased the subject property in 1962 and therefore qualifies for consideration of a homesite severance.

The 12-acre property is currently farmed as vineyard and has been continuously farmed as a vineyard since 1981, when a previous subdivision occurred.

There are currently two homes on the subject property, one is the main house and one is the foreman's accommodation for the farming activities. The two homes and their yards are approximately 1.5 acres. A standard Farm Residential Footprint would be applied to the home on the remaining parcel to ensure any future development occurs in the residential footprint.

#### Attachments:

Attachment "A" - Policies

Attachment "B" - Technical Comments

Attachment "C" – Survey Plan

Attachment "D" – Proposed Subdivision Plan

Attachment "E" - Supporting Documents